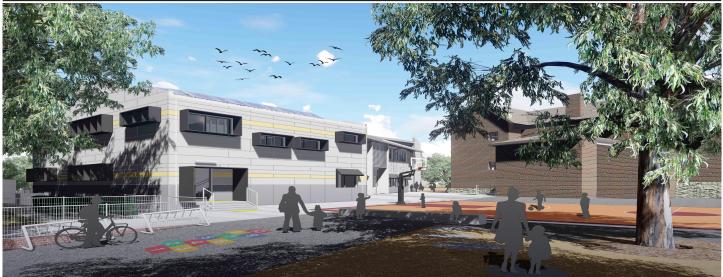

### **NSW Department of Education – School Infrastructure**

Artist's impression of the Greenwich Road campus of Greenwich Public School

The Greenwich Road campus upgrade will include 8 new permanent teaching spaces, two existing teaching spaces converted to special programs rooms and an upgrade to the existing administration building.