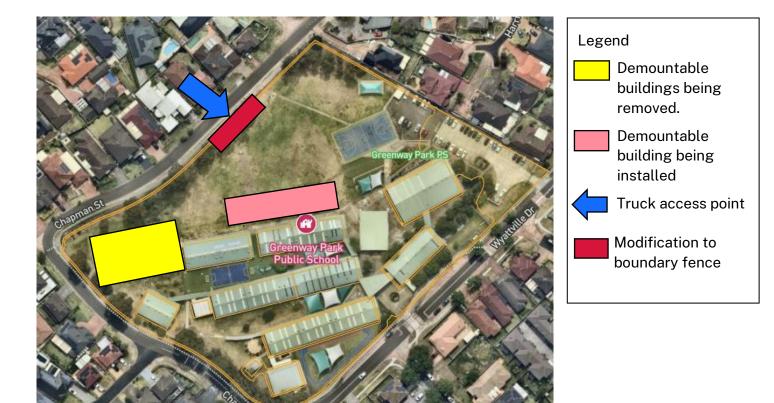

### Preparation work for the upgrade at Greenway Park Public School

To prepare for the upgrade, the fence on Chapman Street will be modified to create a larger entrance, allowing trucks to enter the school during the project. Vegetation and some metal seating will be removed to make space for the new demountable buildings that will be installed. This work will start the week of the 16 December 2024.

During the summer holidays, we will be installing 5 temporary demountable buildings to accommodate students during the upgrade. Additionally, 6 existing demountable buildings will be removed. A map with the location of the demountable buildings can be viewed on the following page. Vehicles will access the school via Chapman Street to complete this work.

## Map showing demountable buildings and truck movement