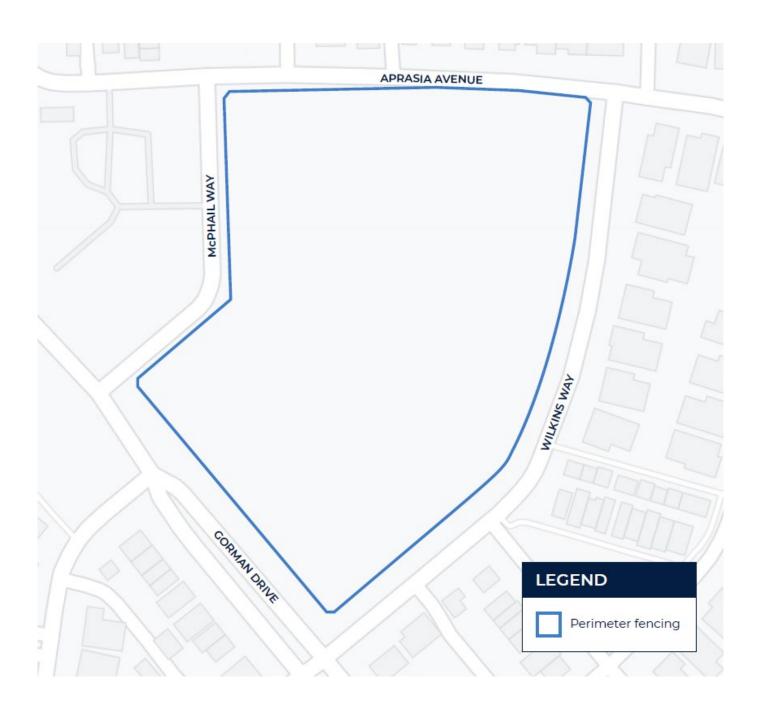

## Temporary site fencing from 30 November 2021

On Tuesday 30 November, temporary site fencing will be erected around the site of the new school in Googong (see map overleaf). This fencing will remain in place for the duration of the project. The site will also be cleared of overgrown grass at this time.