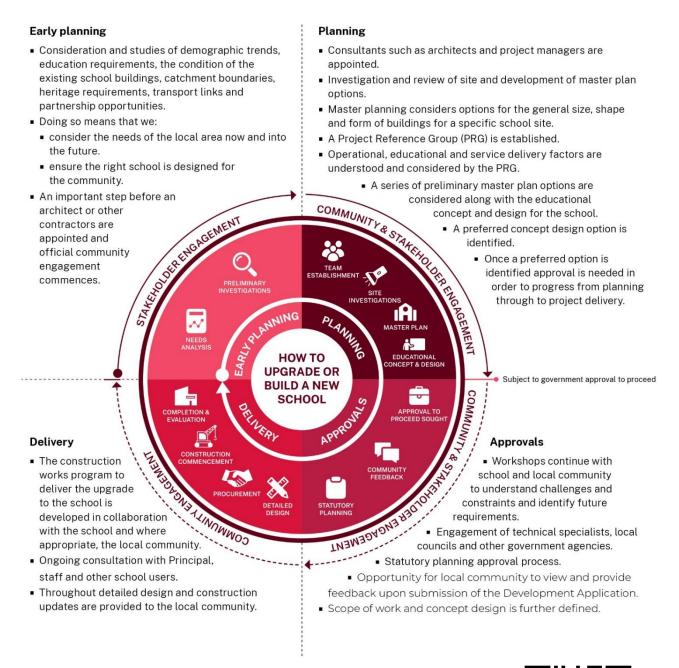

## Googong Public School - Stage 2 Planning

Funding has been allocated for an expansion of Googong Public School. The project is in **early planning**. The information below takes you through the journey of upgrading or building a new school.