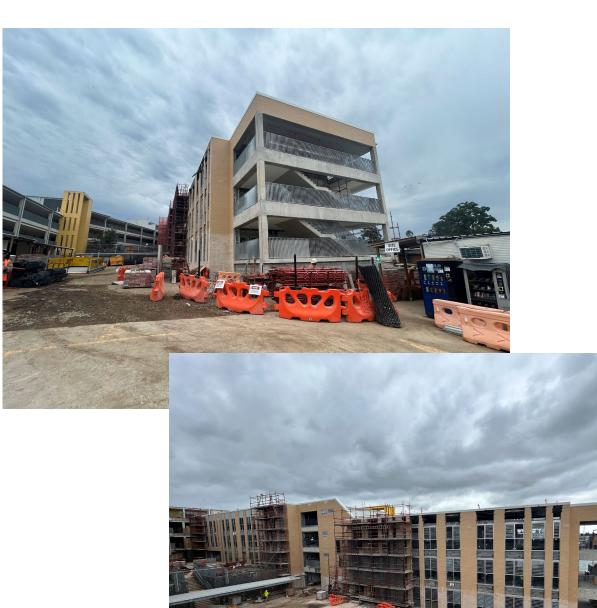

#### **Progress summary**

Welcome to the 2024 school year. A lot of work was done over the summer holidays and we are on track to complete the project by Day 1 Term 2 2024.

The roof, solar panels and external works been completed, and the scaffolding has now been removed from both Buildings F and G. We have started the internal fit-out, including wall sheeting, window installation, internal joinery, and waterproofing prior to tiling and completing the amenities for students.

## Buildings F and G

School Infrastructure NSW Email: <u>schoolinfrastructure@det.nsw.edu.au</u> Phone: 1300 482 651 www.schoolinfrastructure.nsw.gov.au