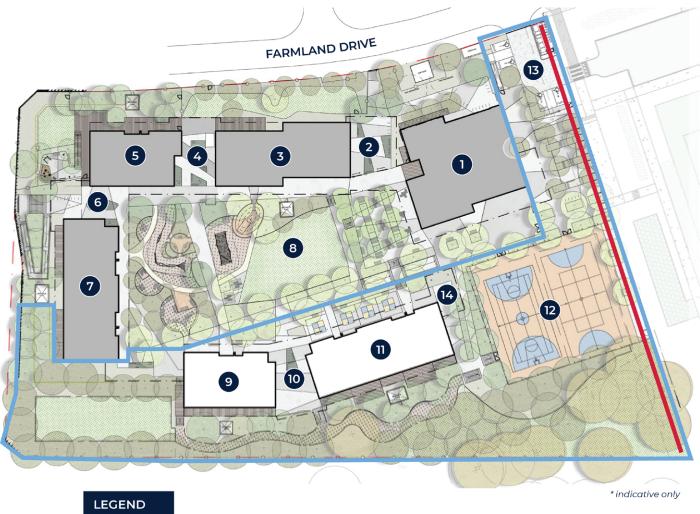

The first phase of Stage 2 works will include Buildings B3, B4 and associated stairs and external works (see map overleaf).

These works will take place between 7 am and 6 pm, Monday to Friday and 8 am to 1 pm on Saturdays.

# **NSW Department of Education – School Infrastructure**

Site plan