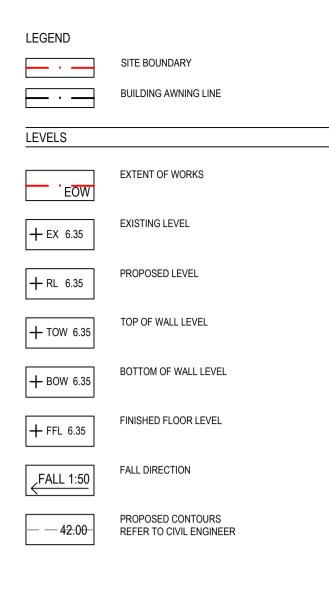

indicative only.

- Drawing Notes:
   1. Refer to COM-AR-9010 for legend of all symbols and codes
   2. Refer to COM-AR-9011/9012 for all drawing notes
- 3. Refer to COM-AR-9700 for Technical Sch

| Issue | Description      | Date       |
|-------|------------------|------------|
| 1     | Reissued for SSD | 09.04.2020 |

4. All dimensions are in millimetres unless noted otherwise. 5. All dimensions shall be verified on site before proceeding
6. Any areas indicated on this sheet are approximate and indicative only.

Drawing Notes: 1. Refer to **COM-AR-9010** for legend of all symbols and codes. 2. Refer to **COM-AR-9011/9012** for all drawing notes. 3. Refer to **COM-AR-9700** for Technical Schedule