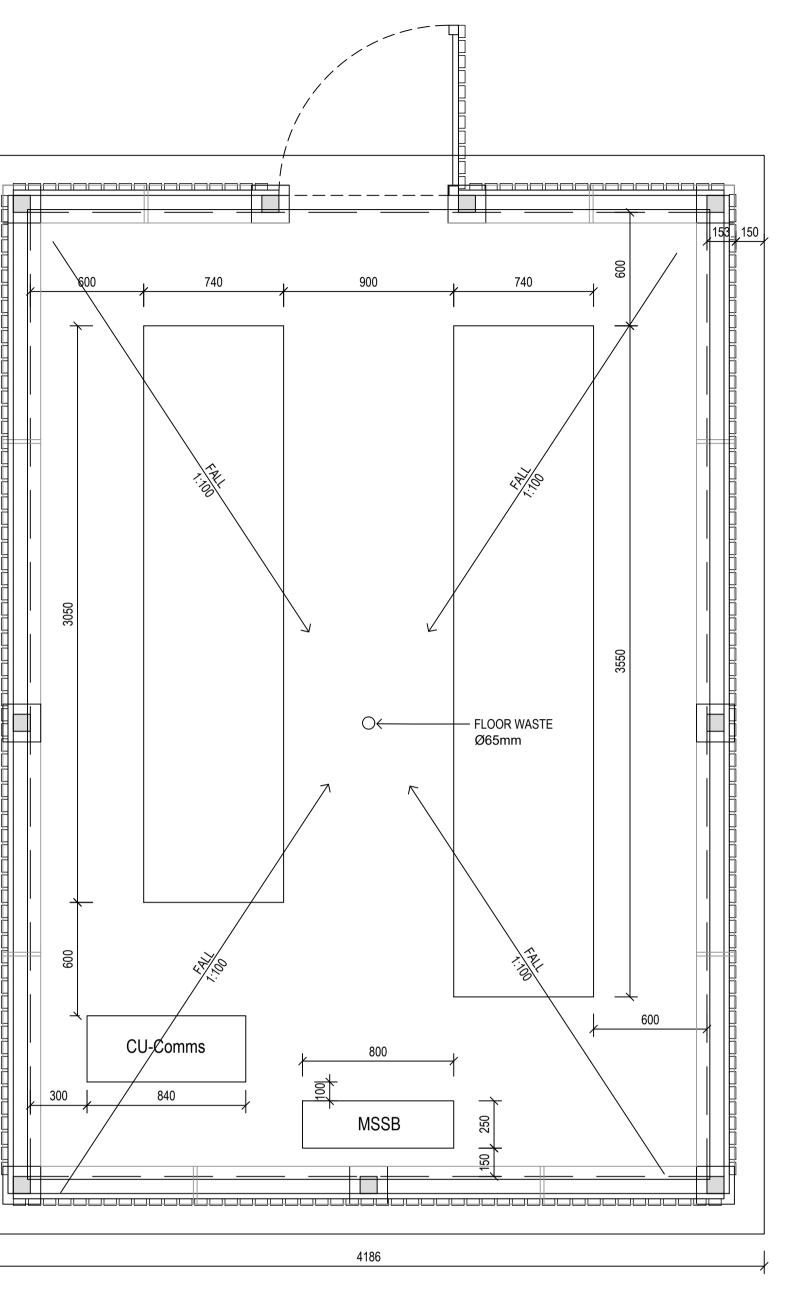

| Plot Date  |  |  |
| \$FILE\$                                                                                                                                                               | \$DATE\$   |  |  |
| This drawing is the copyright of Group GSA Pty Ltd and<br>may not be altered, reproduced or transmitted in any<br>form or by any means in part or in whole without the |            |  |  |

form or by any means in part or in whole without the written permission of Group GSA Pty Ltd. All levels and dimensions are to be checked and verified on site prior to the commencement of any work, making of shop drawings or fabrication of components. Do not scale drawings. Use figured Dimensions.





O3 MECHANICAL PLANT SCREEN \_BLOCK B2 & B4



TYPICAL PLAN



ssu<u>e</u> Drawing No 180645 L-7014 D File Plot Date \$FILE\$ \$DATE\$

This drawing is the copyright of Group GSA Pty Ltd and may not be altered, reproduced or transmitted in any form or by any means in part or in whole without the written permission of Group GSA Pty Ltd. All levels and dimensions are to be checked and verified on site prior to the commencement of any work, making of shop drawings or fabrication of components. Do not scale drawings. Use figured Dimensions.

Amendments Issue Description REVISED MECH PLANT DETAILED DESIGN DETAILED DESIGN D DETAILED DESIGN

Α

Date 11/11/2019 20/12/2019 27/07/2020 20/08/2020



HEIGHT FOR BIN STORAGE TO BE

BATTENS IN SPOTTED GUM TYPICAL SPACING 15mm STEEL POST BASE PLATE &



TYPICAL SECTION

Amendments Issue Description