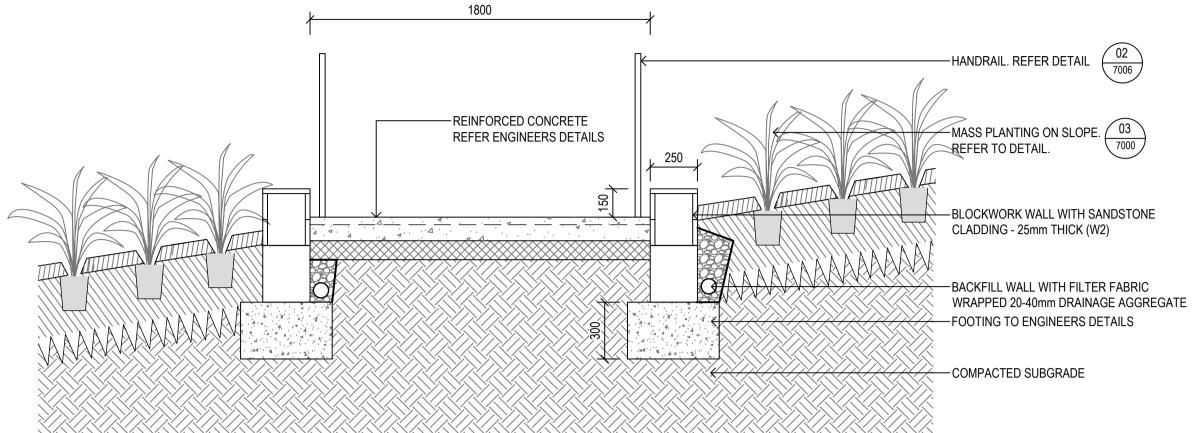

Drawing Title LANDSCAPE DETAILS FURNITURE

| Scale                                        | AS SHOWN    |
|----------------------------------------------|-------------|
| Drawing created (date)                       | 21/06/2019  |
| Ву                                           | LI          |
| Plotted and checked by                       | LI          |
| Verified                                     | FR          |
| Approved                                     | FR          |
| Drawing No                                   | lssue       |
| 180645 L-7004                                | D           |
| File                                         | Plot Date   |
| \$FILE\$                                     | \$DATE\$    |
| This drawing is the convright of Group GSA P | 'tv Ltd and |





TYPICAL DETAIL













### Amendments lssu

| sue | Description           |
|-----|-----------------------|
|     | FOR INFORMATION       |
|     | DETAILED DESIGN       |
|     | FINAL DETAILED DESIGN |
|     | DETAILED DESIGN       |
|     | DETAILED DESIGN       |

Date 14/06/2019 21/06/2019 12/07/2019 20/12/2019 20/08/2020

TYPICAL SECTION

- 200 x 200 x 2600mm HARDWOOD TIMBER POSTS SQUARED.

MINIMUM 200mm COVER ABOVE CONCRETE FOOTING

> - 500 x 500 x 600mm CONCRETE FOOTING TO BASE OF EACH TIMBER POST. SLOPE TOP OF FOOTING AWAY FROM TIMBER TO SHED WATER. FOOTING MIN 180mm BELOW FINISHED SURFACE LEVEL.

- 150mm DEPTH COMPACTED ROAD BASE (DGB20) TO BASE OF HOLE

TYPICAL SECTION





RICHARD CROOKES

| PLAY EQUIPMENT         |            |
|------------------------|------------|