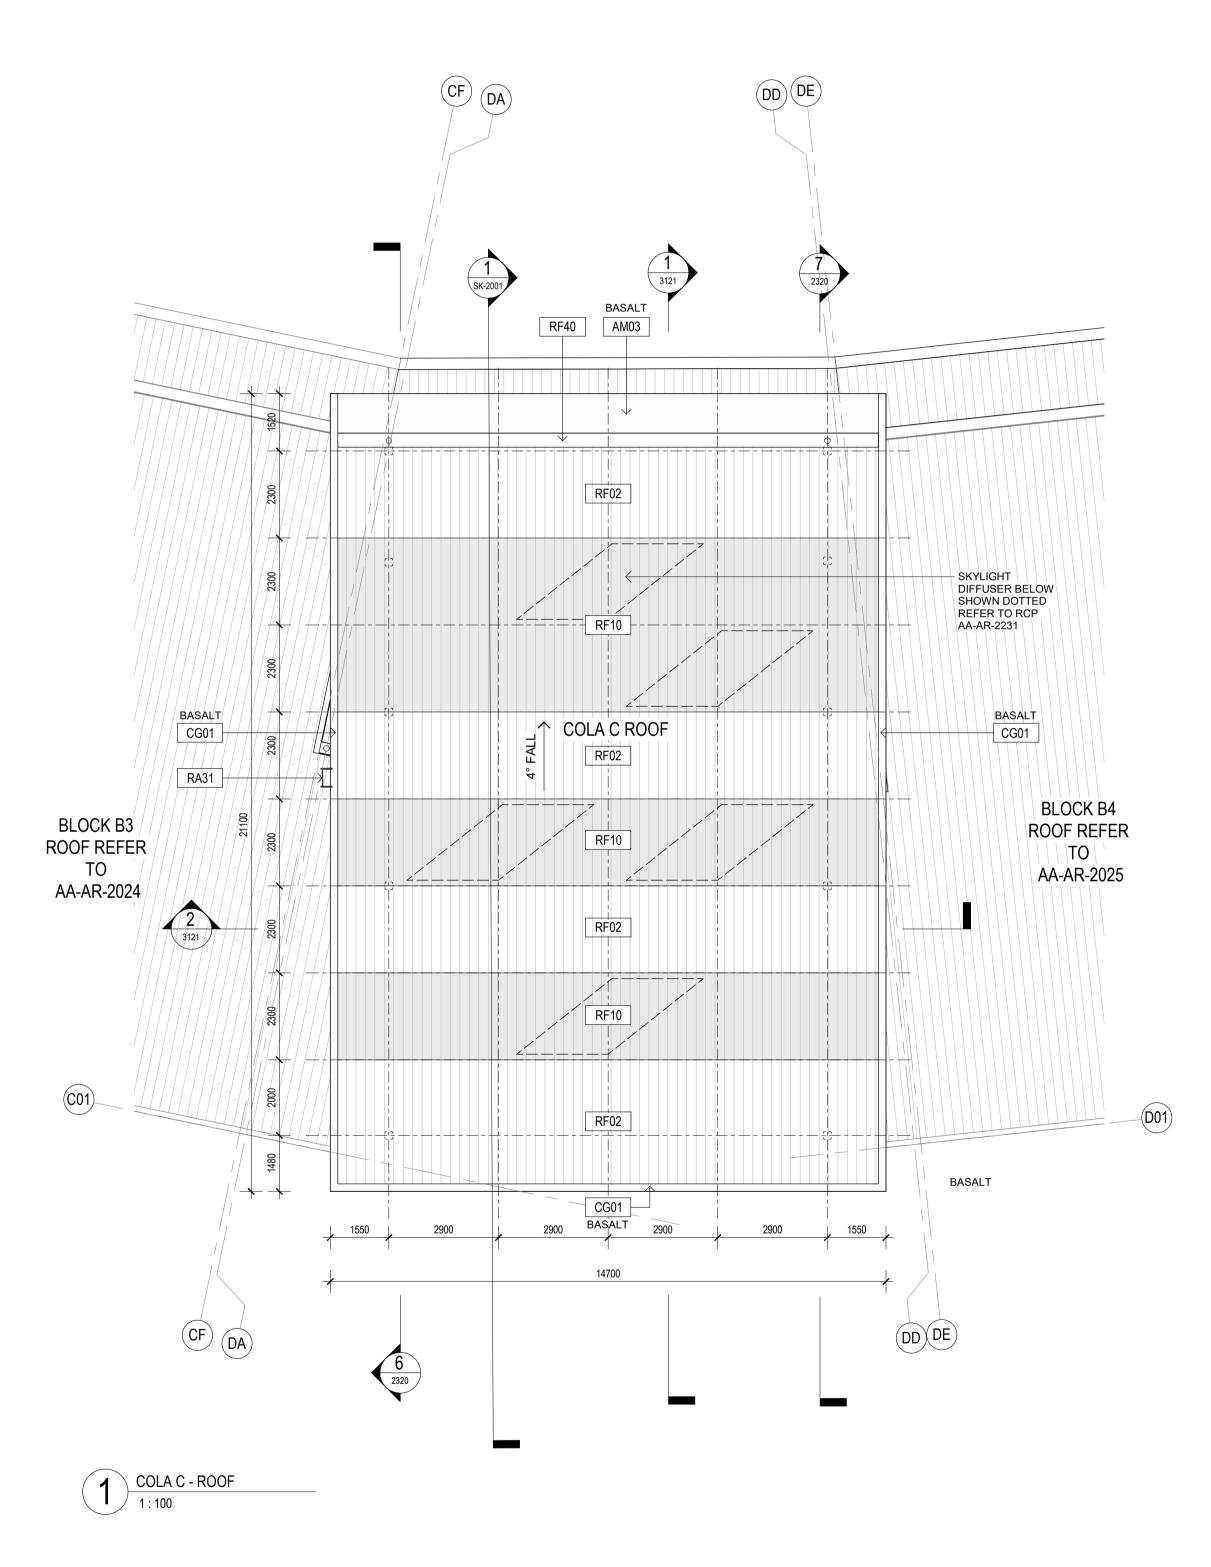

| 1100 | PROPOSED SITE AND ROOF PLAN              | 8 | 22.10.2020 | 1:500 | ARCHITEC<br>TURE             |
|------|------------------------------------------|---|------------|-------|------------------------------|
| 1101 | PROPOSED SITE AND ROOF PLAN -<br>STAGE 1 | 4 | 22.10.2020 |       | ARCHITEC                     |
| 1102 | REMOVED                                  |   |            |       | ARCHITEC                     |
| 1105 | EXISTING SITE PLAN                       | 2 | 09.09.2020 | 1:500 | ARCHITEC                     |
| 1110 | BUILDING COMPLEX GROUND FLOOR            | 5 | 30.04.2020 | 1:300 | ARCHITEC                     |
| 1111 | BUILDING COMPLEX FIRST FLOOR<br>PLAN     | 5 | 30.04.2020 | 1:300 | ARCHITEC                     |
| 1112 | BUILDING COMPLEX ROOF PLAN               | 5 | 30.04.2020 | 1:300 | ARCHITEC                     |
| 1120 | SITE PLAN - SHADOWS - DEC                | 1 | 21.02.2020 | 1:500 | ARCHITEC                     |
| 1121 | SITE PLAN - SHADOWS - JUNE               | 1 | 21.02.2020 | 1:500 | ARCHITEC                     |
| 2000 | FLOOR PLAN - GF - BLOCK C - PART 1       | 3 | 20.08.2019 | 1:100 | ARCHITEC                     |
| 2001 | FLOOR PLAN - GF - BLOCK A - PART 2       | 3 | 20.08.2020 | 1:100 | ARCHITEC                     |
| 2002 | FLOOR PLAN - GF - BLOCK B1 - PART 3      | 3 | 20.08.2020 | 1:100 | ARCHITEC                     |
| 2003 | FLOOR PLAN - GF - BLOCK B2 - PART 4      | 4 | 22.10.2020 | 1:100 | ARCHITEC                     |
| 2004 | FLOOR PLAN - GF - BLOCK B3 - PART 5      | 3 | 20.08.2020 | 1:100 | ARCHITEC                     |
| 2005 | FLOOR PLAN - GF - BLOCK B4 - PART 6      | 4 | 20.08.2020 | 1:100 | ARCHITEC                     |
| 2011 | FLOOR PLAN - L1 - BLOCK A - PART 2       | 3 | 20.08.2020 | 1:100 | ARCHITEC                     |
| 2012 | FLOOR PLAN - L1 - BLOCK B1 - PART 3      | 3 | 20.08.2020 | 1:100 | ARCHITEC                     |
| 2013 | FLOOR PLAN - L1 - BLOCK B2 - PART 4      | 5 | 22.10.2020 | 1:100 | ARCHITEC                     |
| 2014 | FLOOR PLAN - L1 - BLOCK B3 - PART 5      | 2 | 20.08.2020 | 1:100 | TURE<br>ARCHITEC             |
| 2015 | FLOOR PLAN - L1 - BLOCK B4 - PART 6      | 2 | 20.08.2020 | 1:100 | ARCHITEC                     |
| 2020 | ROOF PLAN - BLOCK C - PART 1             | 2 | 14.07.2020 | 1:100 | ARCHITEC                     |
| 2021 | ROOF PLAN - BLOCK A - PART 2             | 2 | 20.08.2020 | 1:100 | ARCHITEC                     |
| 2022 | ROOF PLAN - BLOCK B1 - PART 3            | 2 | 20.08.2020 | 1:100 | TURE<br>ARCHITEC             |
| 2023 | ROOF PLAN - BLOCK B2 - PART 4            | 4 | 22.10.2020 | 1:100 | TURE<br>ARCHITEC<br>TURE     |
| 2024 | ROOF PLAN - BLOCK B3 - PART 5            | 2 | 20.08.2020 | 1:100 | ARCHITEC                     |
| 2025 | ROOF PLAN - BLOCK B4 - PART 6            | 2 | 20.08.2020 | 1:100 | ARCHITEC                     |
| 2030 | ROOF PLAN - CANOPY - MAIN ENTRY          | 2 | 20.08.2020 | 1:100 | ARCHITEC                     |
| 2031 | ROOF PLAN - COLA A                       | 2 | 20.08.2020 | 1:100 | ARCHITEC                     |
| 2032 | ROOF PLAN - COLA B                       | 2 | 20.08.2020 | 1:100 | ARCHITEC                     |
| 2033 | ROOF PLAN - CANOPY STAIR 3 /             | 1 | 02.08.2019 | 1:100 | ARCHITEC                     |
| 2034 | WALKWAY<br>ROOF PLAN - COLA C            | 1 | 02.08.2019 | 1:100 | TURE<br>ARCHITEC<br>TURE     |
| 2035 | ROOF PLAN - CANOPY - B4/ STAIR 5         | 1 | 02.08.2019 | 1:100 | ARCHITEC                     |
| 3000 | ELEVATIONS - BLOCK C                     | 3 | 22.09.2020 | 1:100 | ARCHITEC                     |
| 3001 | ELEVATIONS - BLOCK A                     | 2 | 20.08.2020 | 1:100 | ARCHITEC                     |
| 3002 | ELEVATIONS - BLOCK B1                    | 3 | 22.09.2020 | 1:100 | ARCHITEC                     |
| 3003 | ELEVATIONS - BLOCK B2                    | 4 | 22.10.2020 | 1:100 | TURE<br>ARCHITEC             |
| 3004 | ELEVATIONS - BLOCK B3                    | 2 | 20.08.2020 | 1:100 | ARCHITEC                     |
| 3005 | ELEVATIONS - BLOCK B4                    | 2 | 20.08.2020 | 1:100 |                              |
| 3100 | SECTIONS - BLOCK C                       | 2 | 20.08.2020 | 1:100 | ARCHITEC                     |
| 3101 | SECTIONS - BLOCK A, B1 & B2              | 2 | 20.08.2020 | 1:100 | TURE<br>ARCHITEC             |
| 3102 | SECTIONS - BLOCK B3 & B4                 | 2 | 20.08.2020 | 1:100 | TURE<br>ARCHITEC             |
| 3150 | STREET ELEVATION & SITE SECTIONS         | 3 | 10.03.2020 | 1:300 | TURE<br>ARCHITEC             |
|      |                                          |   |            |       | TURE                         |
| 3102 | SECTIONS - BLOCK B3 & B4                 | 2 | 20.08.2020 | 1:100 | AR<br>TUI<br>AR<br>TUI<br>AR |