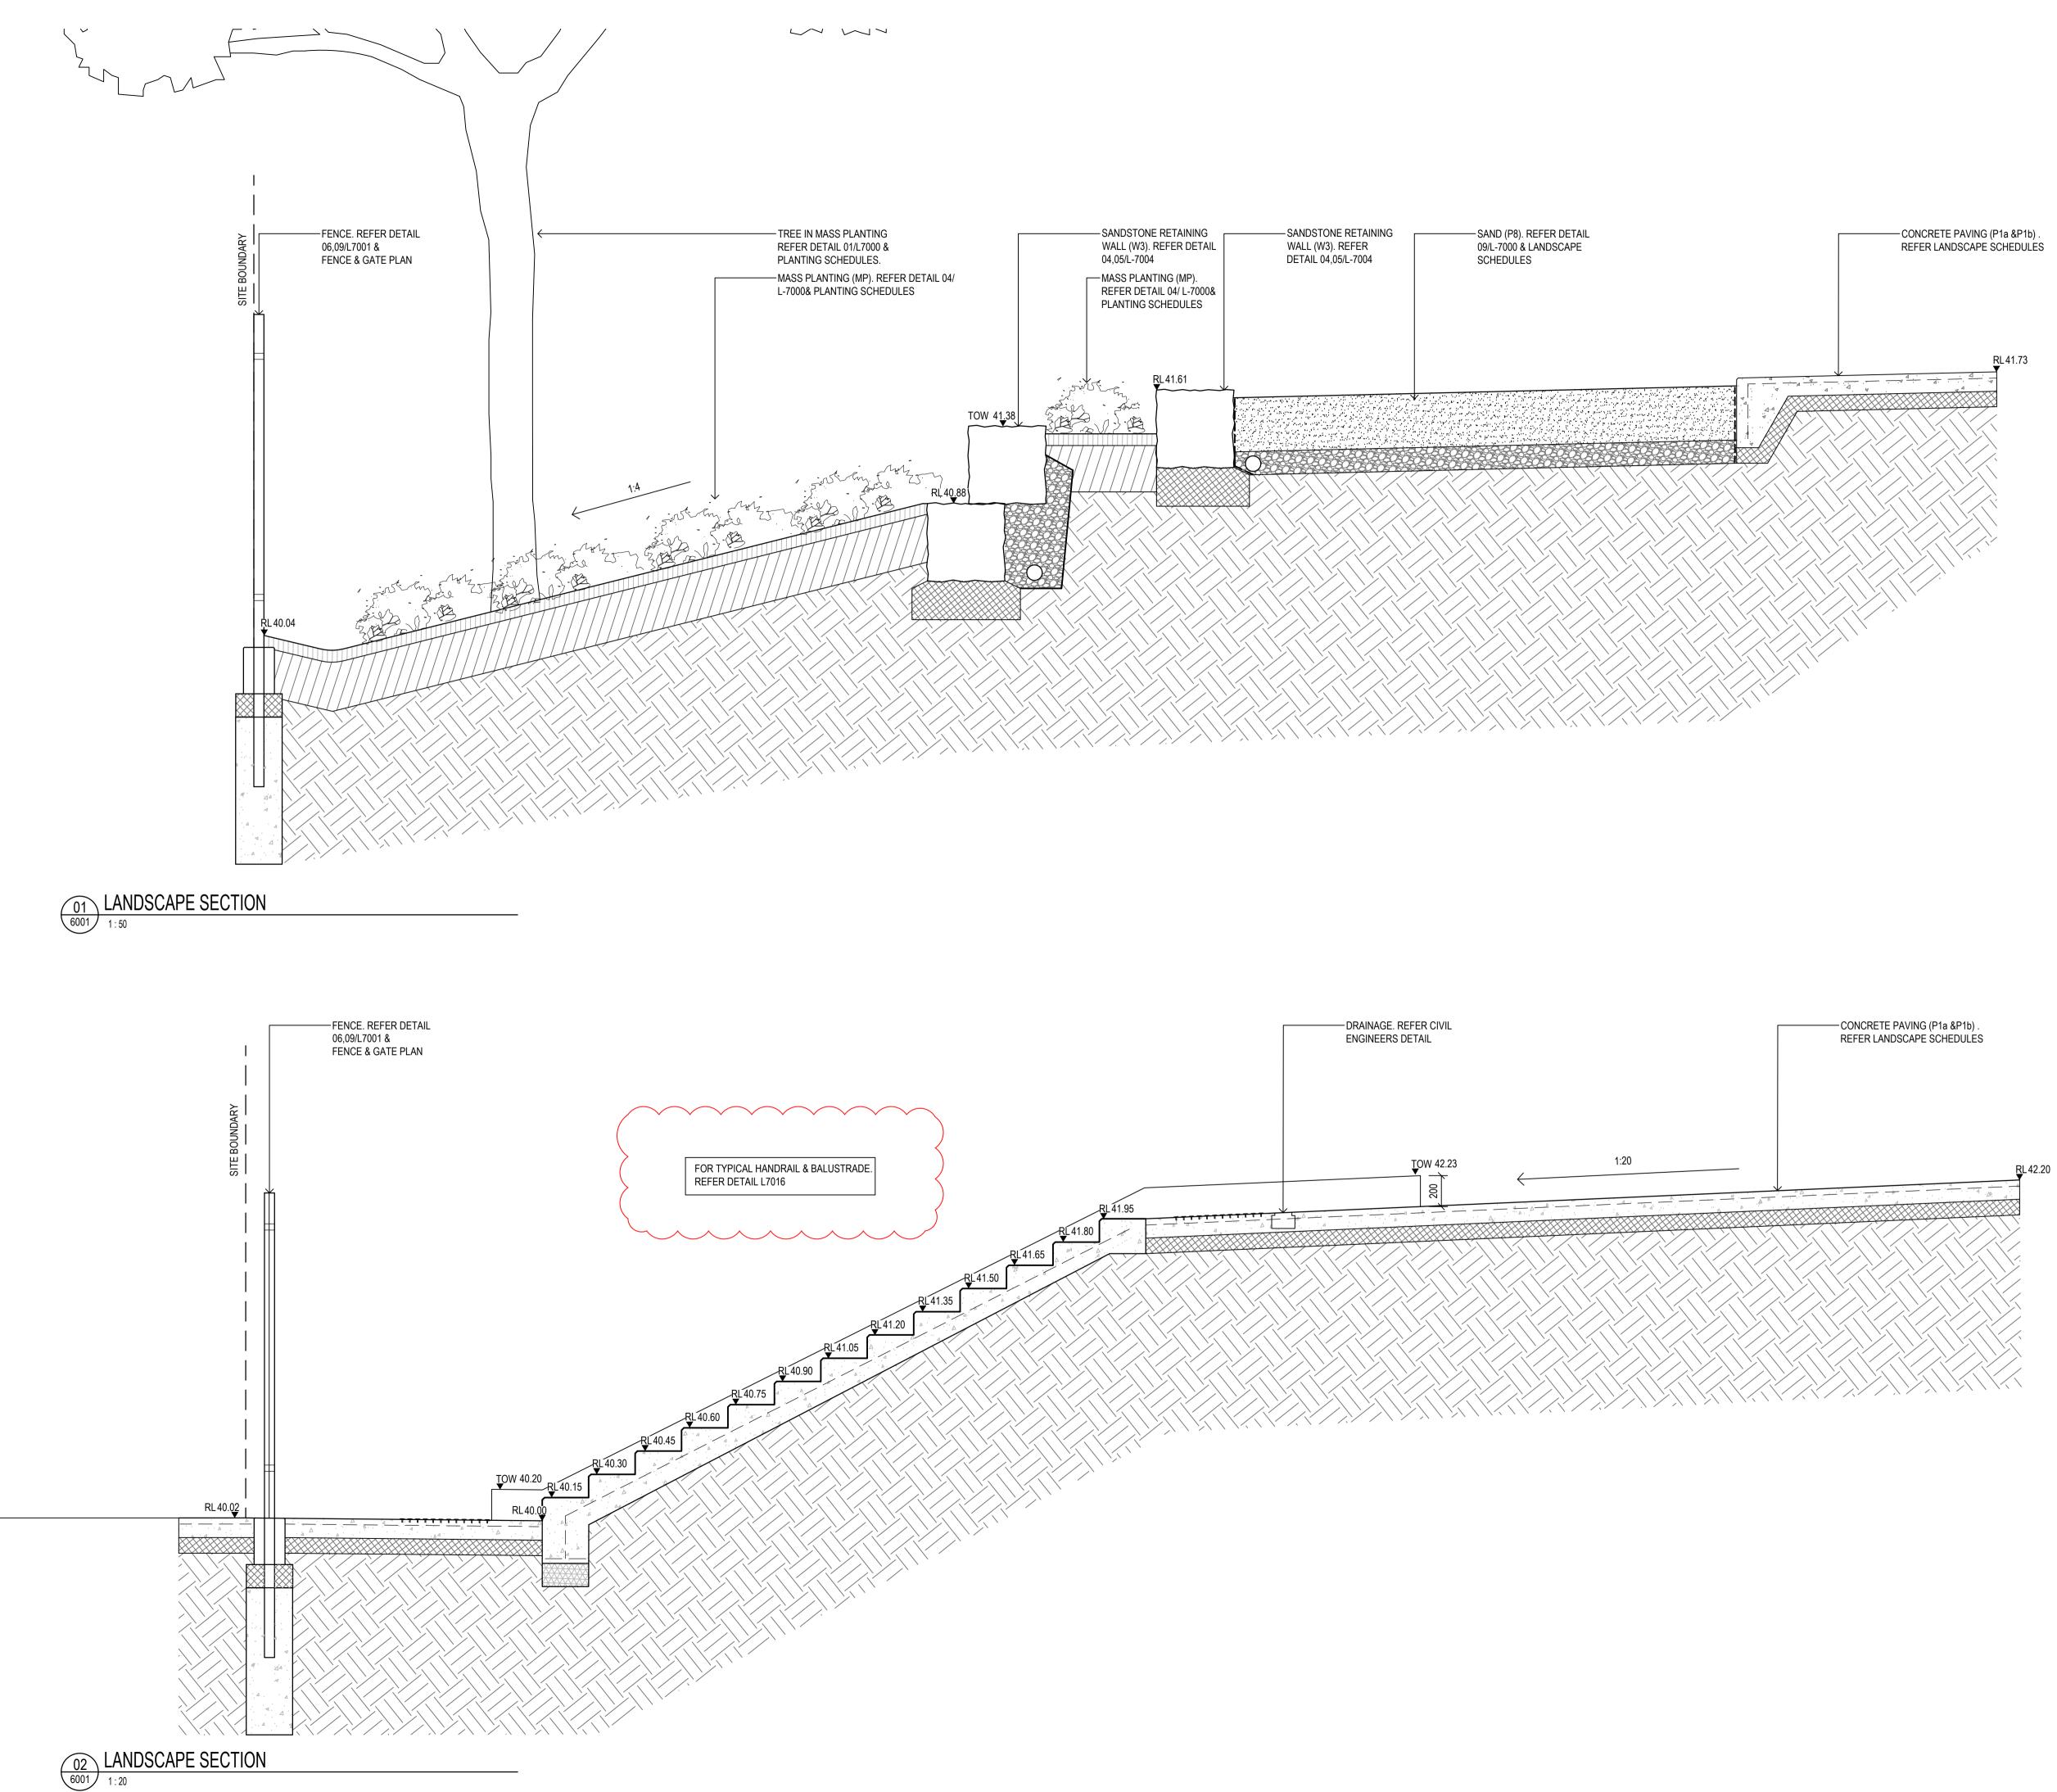

chitect M. Sheldon 3990

# GALUNGARA PUBLIC SCHOOL

Drawing Title

| Scale                                      | 1:300 @A1   |
|--------------------------------------------|-------------|
| Drawing created (date)                     | 21/06/2019  |
| Ву                                         | YC          |
| Plotted and checked by                     | YC          |
| Verified                                   | LI          |
| Approved                                   | FR          |
| Drawing No                                 | Issue       |
| 180645 L5100                               | F           |
| File                                       | Plot Date   |
| \$FILE\$                                   | \$DATE\$    |
| This drawing is the convright of Group GSA | Ptv 1td and |



| nendments       |
|-----------------|
| sue Description |
| FOR INFORMATION |
| DETAILED DESIGN |
| DETAILED DESIGN |
|                 |

Date 13/11/2019 20/12/2019 20/08/2020





Client



Group GSA Pty Ltd ABN 76 002 113 779 Level 7, 80 William St East Sydney NSW Australia 2011 www.groupgsa.com T +612 9361 4144 F +612 9332 3458 architecture interior design urban design landscape nom architect M. Sheldon 3990

Project Title GALUNGARA PUBLIC SCHOOL

Drawing Title LANDSCAPE SECTIONS

| Scale                                                                                     | AS SHOWN   |
|-------------------------------------------------------------------------------------------|------------|
| Drawing created (date)