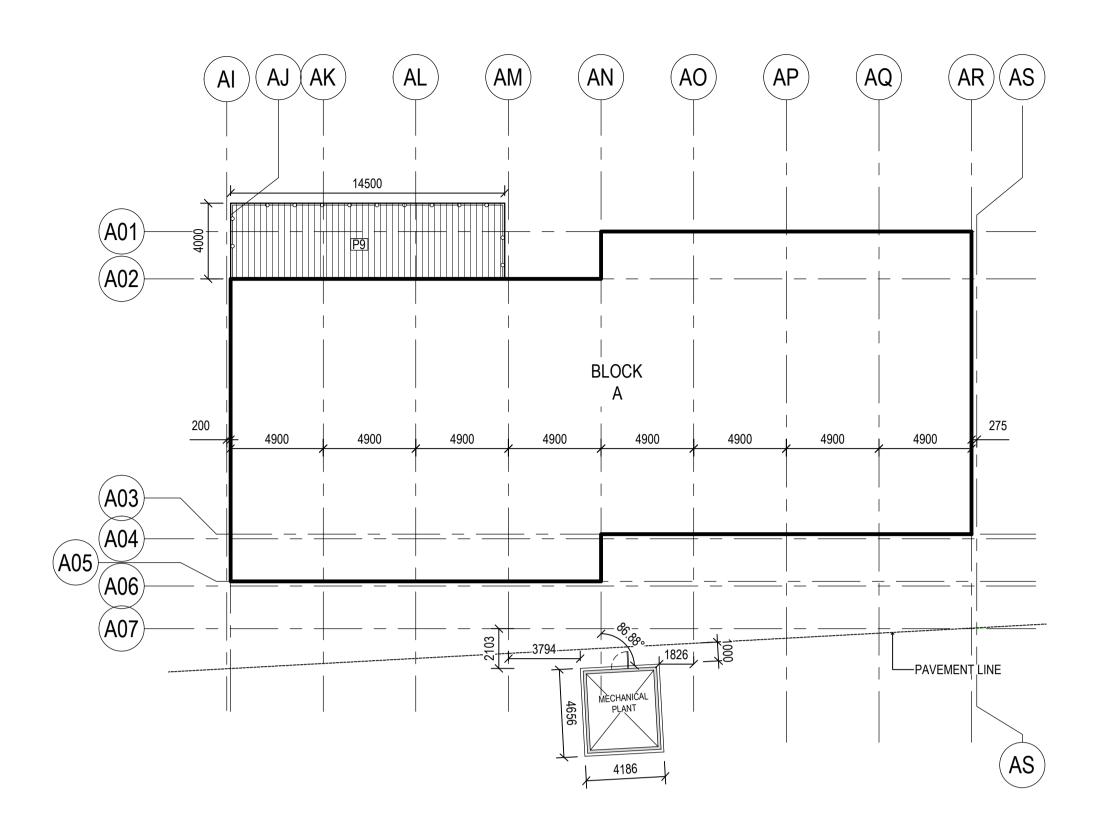

PPROVAL PRIOR TO CONSTRUCTION.







Group GSA Pty Ltd ABN 76 002 113 779 Level 7, 80 William St East Sydney NSW Australia 2011 www.groupgsa.com T +612 9361 4144 F +612 9332 3458 architecture interior design urban design landscape nom architect M. Sheldon 3990

Project Title GALUNGARA PUBLIC SCHOOL

### Drawing Title LANDSCAPE DETAILS DECK AND BALUSTRADE

| Scale                  |            |
|------------------------|------------|
| Drawing created (date) | 10/07/2019 |
| Ву                     | ZM         |
| Plotted and checked by | ZM         |
| Verified               | FR         |
| Approved               | FR         |
| Drawing No             | lssue      |
| 180645 L-7011          | В          |
| File                   | Plot Date  |
| \$FILE\$               | \$DATE\$   |







03 DECK BLOCK B1 - SETOUT 7012 1:200



| 02   | DECK BLOCK B2 - SETOUT |
|------|------------------------|
| 7012 | 1:200                  |

| Block      | Mechanical Plant<br>Dimensions | Concrete slab<br>Dimensions | <b>RL A</b><br>Centre of slab | <b>RL B</b><br>Edge of slab |
|------------|--------------------------------|-----------------------------|-------------------------------|-----------------------------|
| A          | Refer dwg no: L-7014           | 4656 x 4186mm               | tbc                           | tbc                         |
| B1         | Refer dwg no: L-7014           | 4656 x 4186mm               | tbc                           | tbc                         |
| <b>B</b> 2 | Refer dwg no: L-7014           | 5706 x4186mm                | tbc