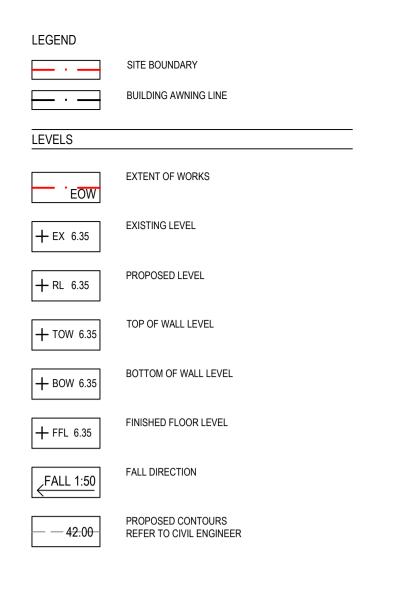

indicative only.

- Drawing Notes:
   1. Refer to COM-AR-9010 for legend of all symbols and codes
   2. Refer to COM-AR-9011/9012 for all drawing notes
- 3. Refer to COM-AR-9700 for Technical Sch

| Issue | Description      | Date       |
|-------|------------------|------------|
| 1     | Reissued for SSD | 09.04.2020 |

4. All dimensions are in millimetres unless noted otherwise. 5. All dimensions shall be verified on site before proceeding
6. Any areas indicated on this sheet are approximate and indicative only.

Drawing Notes: 1. Refer to **COM-AR-9010** for legend of all symbols and codes. 2. Refer to **COM-AR-9011/9012** for all drawing notes. 3. Refer to **COM-AR-9700** for Technical Schedule