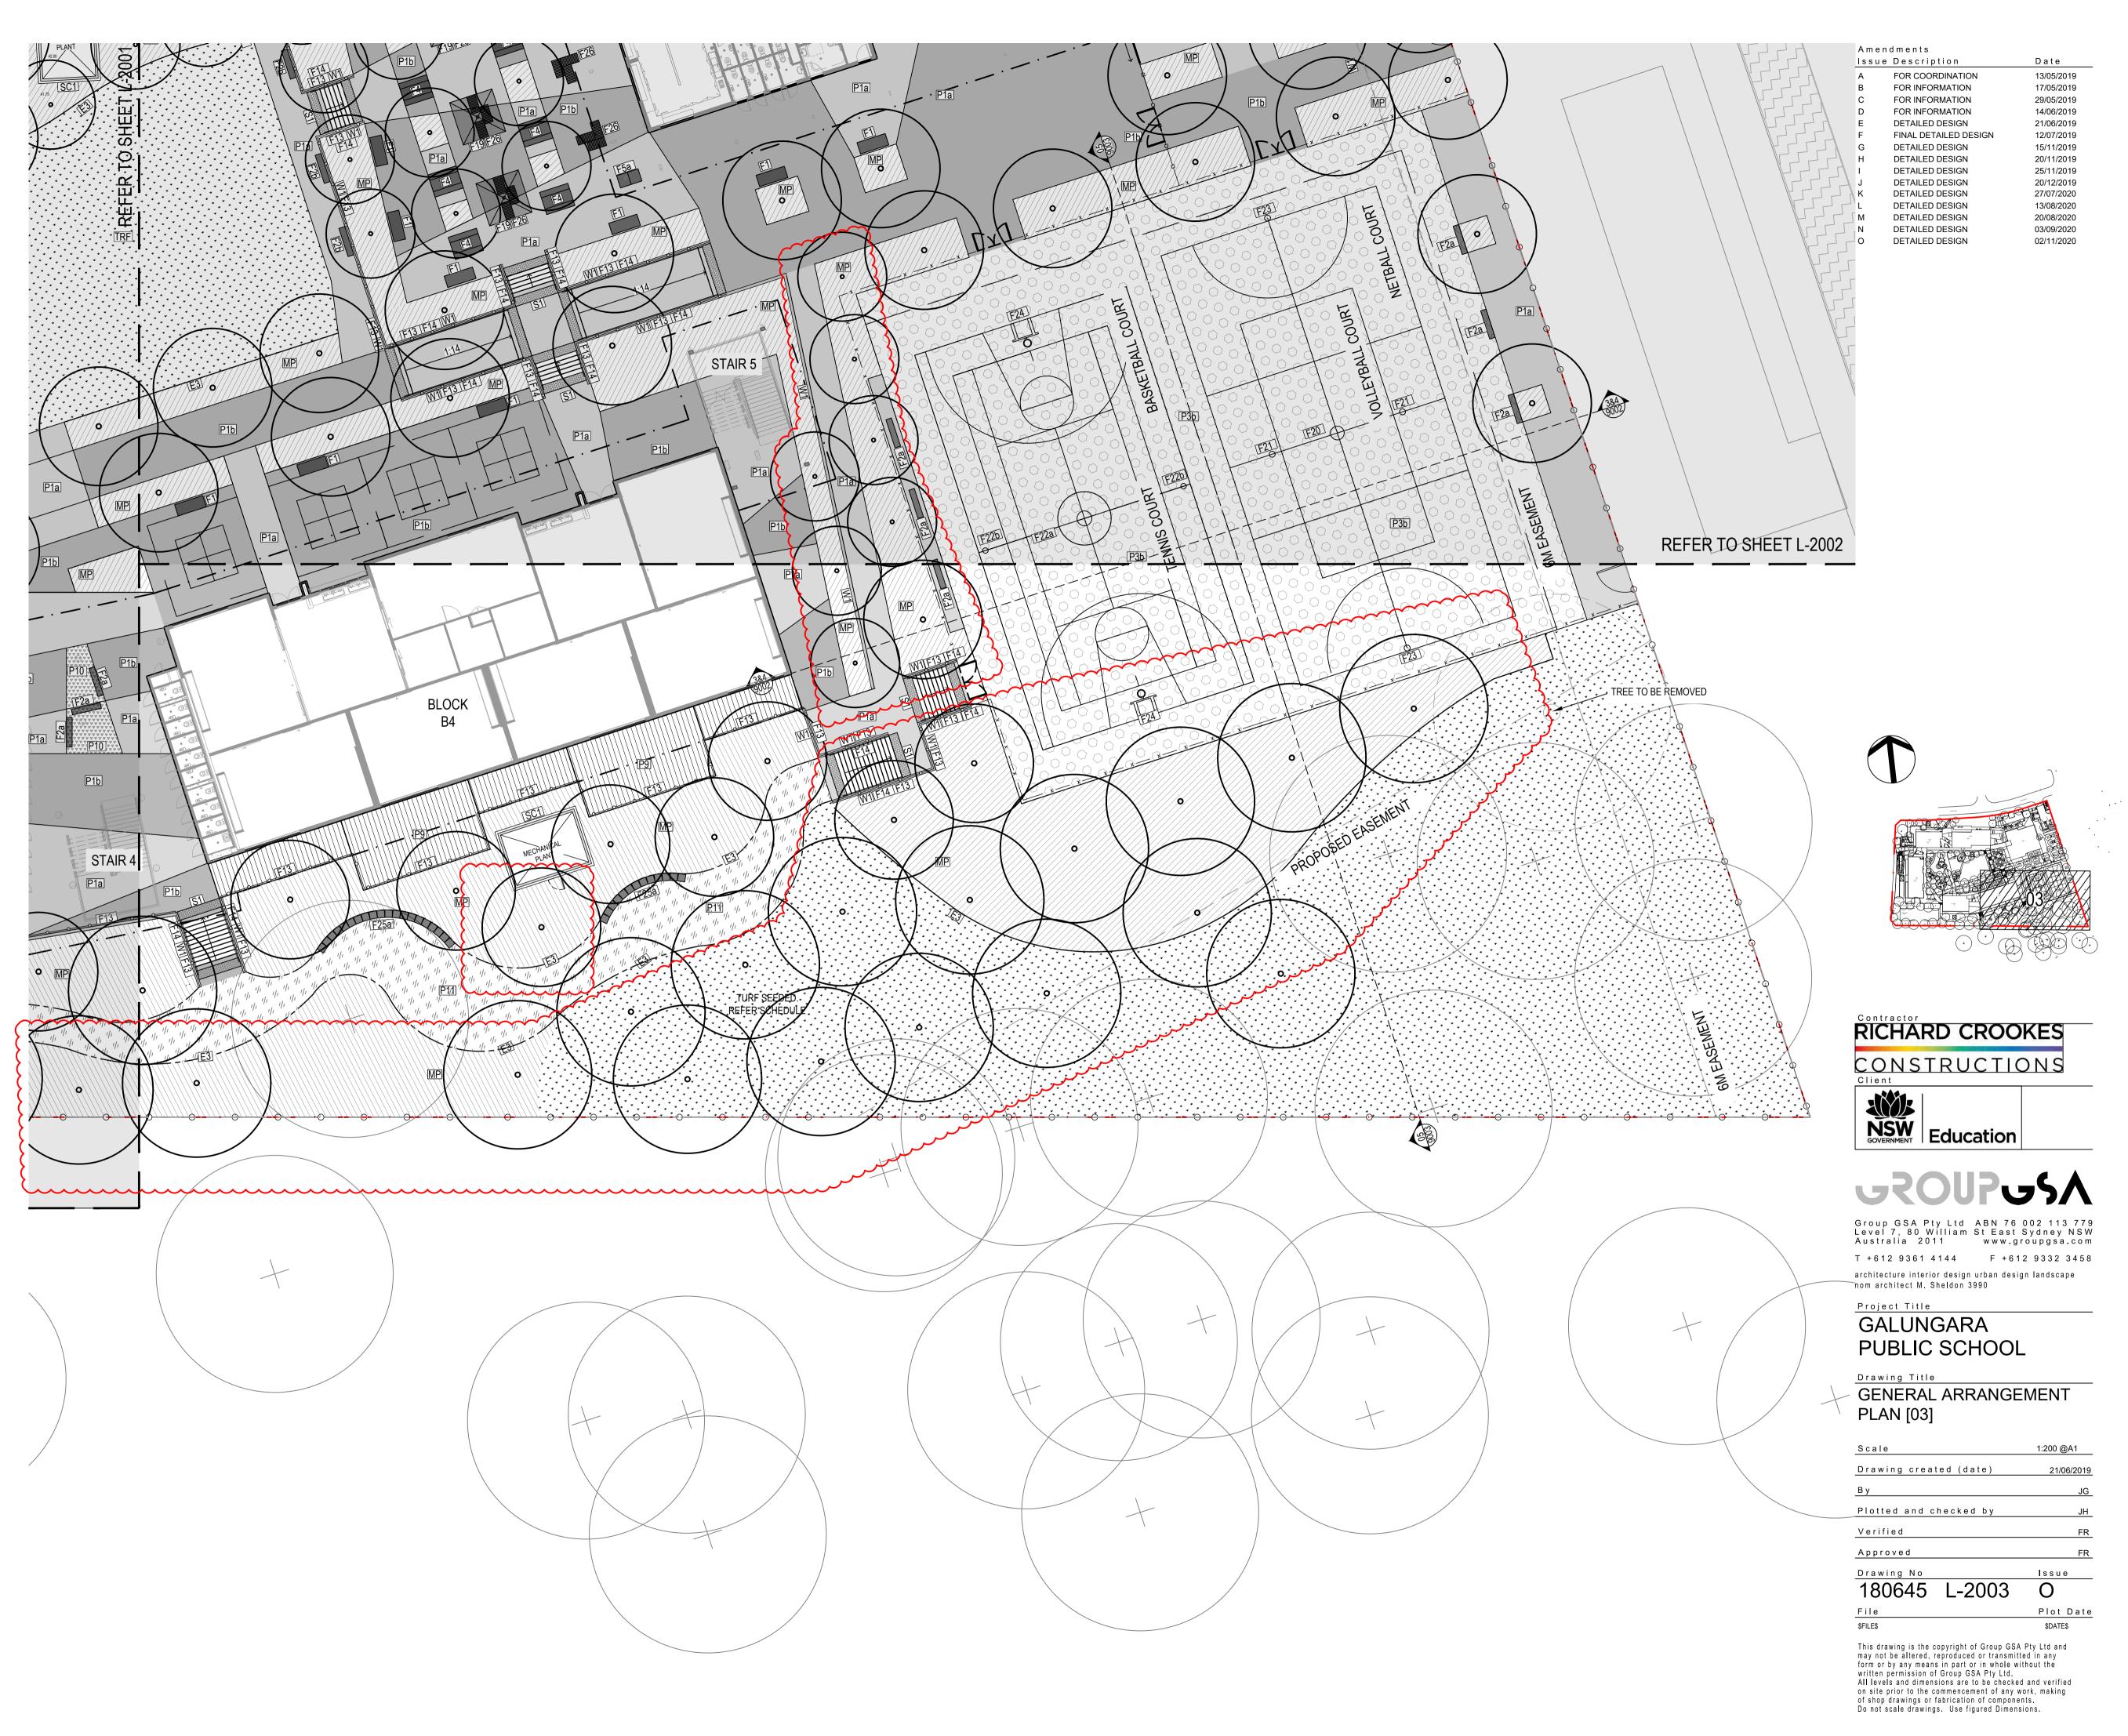

IMBER SEATING<br>ITEPS<br>TACTILES (TGSI)<br>STAIRS<br>NOSING NOSING<br>UMBRELLA<br>VOLLEYBALL NET<br>VOLLEYBALL POST<br>TENNIS NET<br>TENNIS NET<br>TENNIS WINDER<br>NETBALL RING<br>BASKETBALL TOWER<br>AND RING<br>SANDSTONE BLOCKS<br>LARGE<br>SANDSTONE BLOCKS<br>SMALL<br>MODULAR BLOCK SEAT<br>TIMBER PLATFORM<br>'CHUCKLE' SEAT |

### PLAY EQUIPMENT

| PY1 | GIANT TUNNEL SYSTEM      | PY10 | VOICE TUBES |
|-----|--------------------------|------|-------------|
| PY2 | STREET CLIMBER<br>SYSTEM | PY11 | MIRROR      |
| PY3 | EMBANKEMENT<br>SLIDE     | PY12 | GONG DRUMS  |
| PY6 | TIMBER STEPPING<br>LOGS  | PY13 | RAIN WHEEL  |
| PY7 | TIMBER POSTS             | PY14 | SAND PIPES  |
| PY8 | TEEPEE                   | PY16 | BLACKBOARD  |
| PY9 | SYMPHONY TUBES           |      |             |



SITE BOUNDARY FN1 SCHOOL FENCE 2150 HIGH PALISADE FENCE 2150 HIGH SPORT FENCE 2400 HIGH POOL TYPE FENCE 1200 HIGH



### FENCE & GATE SCHEDULE

| CODE   | DIMENSIONS                     | TYPE                                       | DESCRIPTION                                             | FINISH                           | ADDITIONAL COMMENTS                                                                                                                             |
|--------|--------------------------------|--------------------------------------------|---------------------------------------------------------|----------------------------------|-------------------------------------------------------------------------------------------------------------------------------------------------