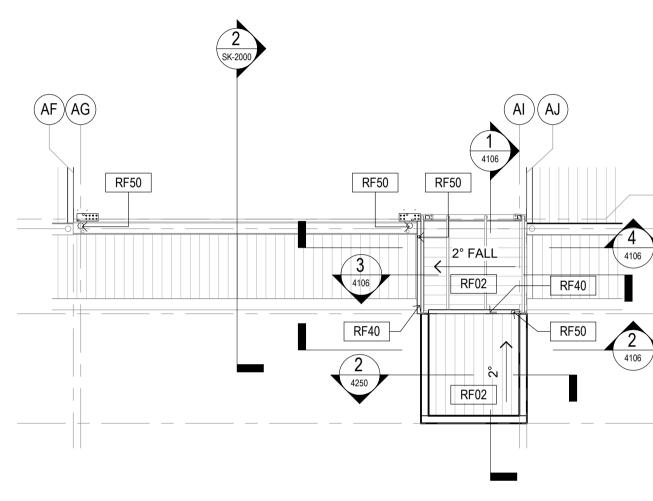

| School name amended and landscape<br>changes reflected | 20.08.2020 |  |



ROOF TYPE 1 - Buildings: 1. Trimdek roof sheet RF01 2. IN41 Thermo Reflective Insulation

### 3. RA Safety Mesh 4. IN10 Roof Insulation

5. RA Safety Mesh

### ROOF TYPE 2 - COLAs & Hall Awnings: 1. Trimdek roof sheet RF01/ Webglas GC roof sheet RF10 2. IN41 Thermo Reflective Insulation

3. RA Safety Mesh ROOF TYPE 3 - Awnings:

1. Trimdek roof sheet RF02

2. IN41 Thermo Reflective Insulation 3. RA Safety Mesh

Roof Access Requirements 1. Provide fall arrest system in accordance with AS/NZS 1891 2. Roof access contractor to provide shop drawings to Architect for review and approval.

A07-

Note:



RF50

(AARG)

(AF) (AG)

(AE)

COLA A - ROOF PLAN
1 : 100

RF40

AM03

BASALT

RF50

\_ - - - - -

AIAJ



1550





### ⊺ General Notes:

1. This drawing is the copyright of Group GSA Pty Ltd and may not be altered, reproduced or transmitted in any form or by any means in part or in whole without the written permission of Group GSA

Drawings to be printed in colour.
 Do not scale drawings. Dimensions govern.

4. All dimensions are in millimetres unless noted otherwise.

5. All dimensions are in minimetres unless noted otherwise.
5. All dimensions shall be verified on site before proceeding
6. Any areas indicated on this sheet are approximate and indicative only.

Drawing Notes: 1. Refer to **COM-AR-9010** for legend of all symbols and codes. 2. Refer to **COM-AR-9011/9012** for all drawing notes. 3. Refer to **COM-AR-9700** for Technical Schedule

### Amendments

| Amendments |