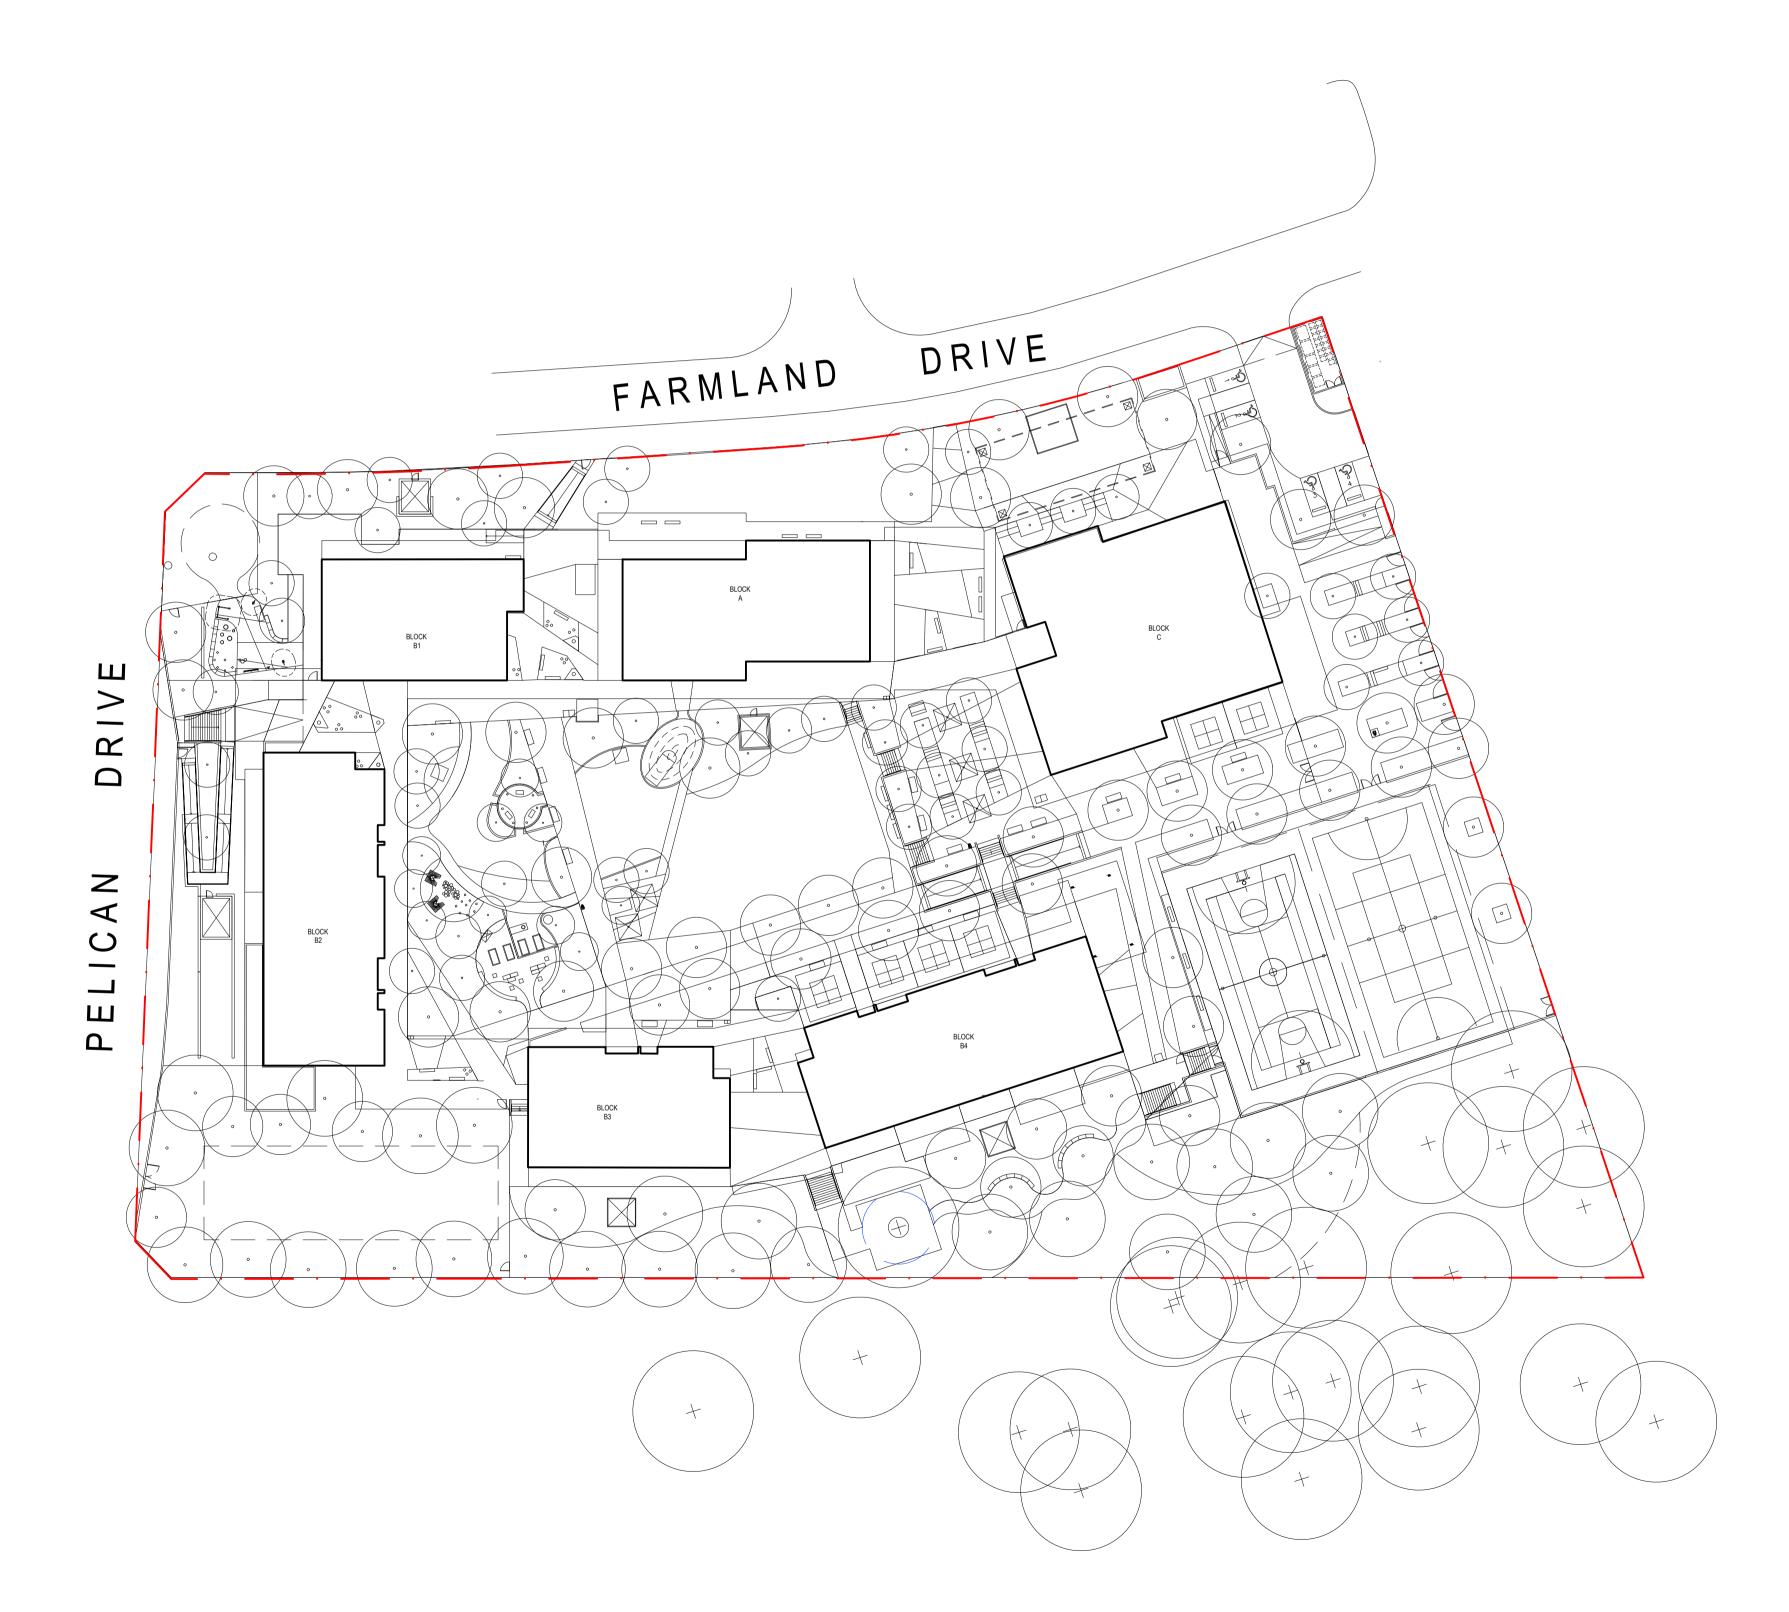

|                 | DRAWING LIST-SSD ISSUE                   |                     |                             |       |                  |
|-----------------|------------------------------------------|---------------------|-----------------------------|-------|------------------|
| Sheet<br>Number | Sheet Name                               | Current<br>Revision | Current<br>Revision<br>Date | Scale | Discipline       |
|                 |                                          |                     |                             |       |                  |
| 0000-SSD        | COVER SHEET AND DRAWING INDEX            | -                   | 22.10.2020                  |       |                  |
| 1100            | PROPOSED SITE AND ROOF PLAN              | 8                   | 22.10.2020                  | 1:500 | ARCHITEC<br>TURE |
| 1101            | PROPOSED SITE AND ROOF PLAN -<br>STAGE 1 | 4                   | 22.10.2020                  |       | ARCHITEC<br>TURE |
| 1102            | REMOVED                                  |                     |                             |       | ARCHITEC         |

| 1100 | PROPOSED SITE AND ROOF PLAN              | 8 | 22.10.2020 | 1:500 | ARCHITEC<br>TURE             |
|------|------------------------------------------|---|------------|-------|------------------------------|
| 1101 | PROPOSED SITE AND ROOF PLAN -<br>STAGE 1 | 4 | 22.10.2020 |       | ARCHITEC                     |
| 1102 | REMOVED                                  |   |            |       | ARCHITEC                     |
| 1105 | EXISTING SITE PLAN                       | 2 | 09.09.2020 | 1:500 | ARCHITEC                     |
| 1110 | BUILDING COMPLEX GROUND FLOOR            | 5 | 30.04.2020 | 1:300 | ARCHITEC                     |
| 1111 | BUILDING COMPLEX FIRST FLOOR<br>PLAN     | 5 | 30.04.2020 | 1:300 | ARCHITEC                     |
| 1112 | BUILDING COMPLEX ROOF PLAN               | 5 | 30.04.2020 | 1:300 | ARCHITEC                     |
| 1120 | SITE PLAN - SHADOWS - DEC                | 1 | 21.02.2020 | 1:500 | ARCHITEC                     |
| 1121 | SITE PLAN - SHADOWS - JUNE               | 1 | 21.02.2020 | 1:500 | ARCHITEC                     |
| 2000 | FLOOR PLAN - GF - BLOCK C - PART 1       | 3 | 20.08.2019 | 1:100 | ARCHITEC                     |
| 2001 | FLOOR PLAN - GF - BLOCK A - PART 2       | 3 | 20.08.2020 | 1:100 | ARCHITEC                     |
| 2002 | FLOOR PLAN - GF - BLOCK B1 - PART 3      | 3 | 20.08.2020 | 1:100 | ARCHITEC                     |
| 2003 | FLOOR PLAN - GF - BLOCK B2 - PART 4      | 4 | 22.10.2020 | 1:100 | ARCHITEC                     |
| 2004 | FLOOR PLAN - GF - BLOCK B3 - PART 5      | 3 | 20.08.2020 | 1:100 | ARCHITEC                     |
| 2005 | FLOOR PLAN - GF - BLOCK B4 - PART 6      | 4 | 20.08.2020 | 1:100 | ARCHITEC                     |
| 2011 | FLOOR PLAN - L1 - BLOCK A - PART 2       | 3 | 20.08.2020 | 1:100 | ARCHITEC                     |
| 2012 | FLOOR PLAN - L1 - BLOCK B1 - PART 3      | 3 | 20.08.2020 | 1:100 | ARCHITEC                     |
| 2013 | FLOOR PLAN - L1 - BLOCK B2 - PART 4      | 5 | 22.10.2020 | 1:100 | ARCHITEC                     |
| 2014 | FLOOR PLAN - L1 - BLOCK B3 - PART 5      | 2 | 20.08.2020 | 1:100 | TURE<br>ARCHITEC             |
| 2015 | FLOOR PLAN - L1 - BLOCK B4 - PART 6      | 2 | 20.08.2020 | 1:100 | ARCHITEC                     |
| 2020 | ROOF PLAN - BLOCK C - PART 1             | 2 | 14.07.2020 | 1:100 | ARCHITEC                     |
| 2021 | ROOF PLAN - BLOCK A - PART 2             | 2 | 20.08.2020 | 1:100 | ARCHITEC                     |
| 2022 | ROOF PLAN - BLOCK B1 - PART 3            | 2 | 20.08.2020 | 1:100 | TURE<br>ARCHITEC             |
| 2023 | ROOF PLAN - BLOCK B2 - PART 4            | 4 | 22.10.2020 | 1:100 | TURE<br>ARCHITEC<br>TURE     |
| 2024 | ROOF PLAN - BLOCK B3 - PART 5            | 2 | 20.08.2020 | 1:100 | ARCHITEC                     |
| 2025 | ROOF PLAN - BLOCK B4 - PART 6            | 2 | 20.08.2020 | 1:100 | ARCHITEC                     |
| 2030 | ROOF PLAN - CANOPY - MAIN ENTRY          | 2 | 20.08.2020 | 1:100 | ARCHITEC                     |
| 2031 | ROOF PLAN - COLA A                       | 2 | 20.08.2020 | 1:100 | ARCHITEC                     |
| 2032 | ROOF PLAN - COLA B                       | 2 | 20.08.2020 | 1:100 | ARCHITEC                     |
| 2033 | ROOF PLAN - CANOPY STAIR 3 /             | 1 | 02.08.2019 | 1:100 | ARCHITEC                     |
| 2034 | WALKWAY<br>ROOF PLAN - COLA C            | 1 | 02.08.2019 | 1:100 | TURE<br>ARCHITEC<br>TURE     |
| 2035 | ROOF PLAN - CANOPY - B4/ STAIR 5         | 1 | 02.08.2019 | 1:100 | ARCHITEC                     |
| 3000 | ELEVATIONS - BLOCK C                     | 3 | 22.09.2020 | 1:100 | ARCHITEC                     |
| 3001 | ELEVATIONS - BLOCK A                     | 2 | 20.08.2020 | 1:100 | ARCHITEC                     |
| 3002 | ELEVATIONS - BLOCK B1                    | 3 | 22.09.2020 | 1:100 | ARCHITEC                     |
| 3003 | ELEVATIONS - BLOCK B2                    | 4 | 22.10.2020 | 1:100 | TURE<br>ARCHITEC             |
| 3004 | ELEVATIONS - BLOCK B3                    | 2 | 20.08.2020 | 1:100 | ARCHITEC                     |
| 3005 | ELEVATIONS - BLOCK B4                    | 2 | 20.08.2020 | 1:100 |                              |
| 3100 | SECTIONS - BLOCK C                       | 2 | 20.08.2020 | 1:100 | ARCHITEC                     |
| 3101 | SECTIONS - BLOCK A, B1 & B2              | 2 | 20.08.2020 | 1:100 | TURE<br>ARCHITEC             |
| 3102 | SECTIONS - BLOCK B3 & B4                 | 2 | 20.08.2020 | 1:100 | TURE<br>ARCHITEC             |
| 3150 | STREET ELEVATION & SITE SECTIONS         | 3 | 10.03.2020 | 1:300 | TURE<br>ARCHITEC             |
|      |                                          |   |            |       | TURE                         |
| 3102 | SECTIONS - BLOCK B3 & B4                 | 2 | 20.08.2020 | 1:100 | AR<br>TUI<br>AR<br>TUI<br>AR |