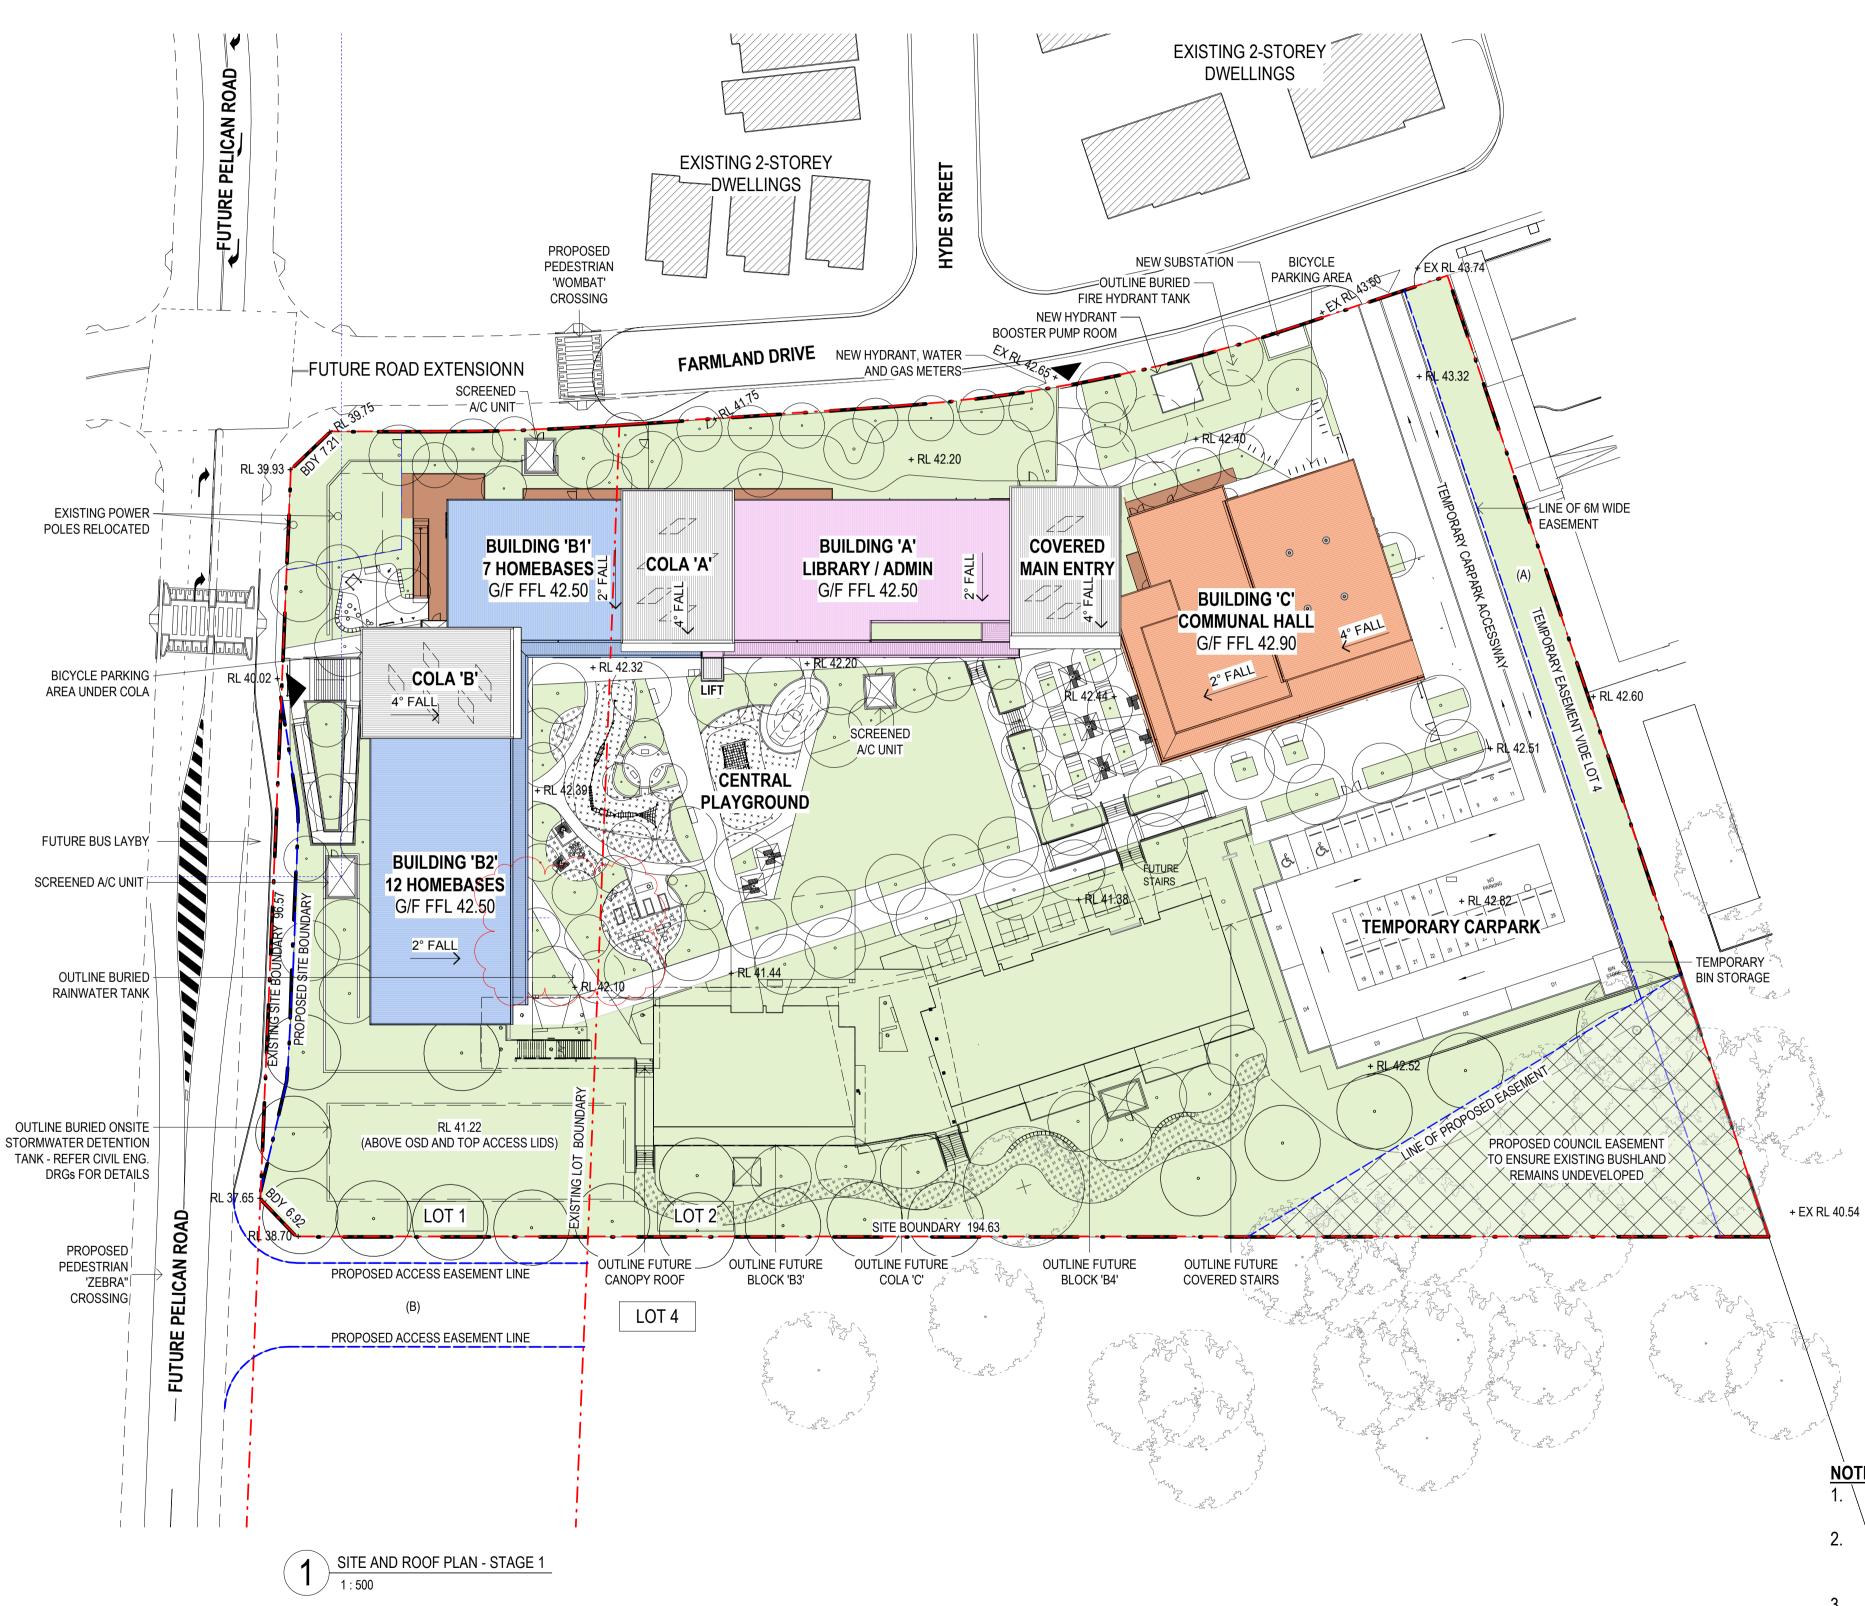

| 1100 | PROPOSED SITE AND ROOF PLAN              | 8 | 22.10.2020 | 1:500 | ARCHITEC<br>TURE             |
|------|------------------------------------------|---|------------|-------|------------------------------|
| 1101 | PROPOSED SITE AND ROOF PLAN -<br>STAGE 1 | 4 | 22.10.2020 |       | ARCHITEC                     |
| 1102 | REMOVED                                  |   |            |       | ARCHITEC                     |
| 1105 | EXISTING SITE PLAN                       | 2 | 09.09.2020 | 1:500 | ARCHITEC                     |
| 1110 | BUILDING COMPLEX GROUND FLOOR            | 5 | 30.04.2020 | 1:300 | ARCHITEC                     |
| 1111 | BUILDING COMPLEX FIRST FLOOR<br>PLAN     | 5 | 30.04.2020 | 1:300 | ARCHITEC                     |
| 1112 | BUILDING COMPLEX ROOF PLAN               | 5 | 30.04.2020 | 1:300 | ARCHITEC                     |
| 1120 | SITE PLAN - SHADOWS - DEC                | 1 | 21.02.2020 | 1:500 | ARCHITEC                     |
| 1121 | SITE PLAN - SHADOWS - JUNE               | 1 | 21.02.2020 | 1:500 | ARCHITEC                     |
| 2000 | FLOOR PLAN - GF - BLOCK C - PART 1       | 3 | 20.08.2019 | 1:100 | ARCHITEC                     |
| 2001 | FLOOR PLAN - GF - BLOCK A - PART 2       | 3 | 20.08.2020 | 1:100 | ARCHITEC                     |
| 2002 | FLOOR PLAN - GF - BLOCK B1 - PART 3      | 3 | 20.08.2020 | 1:100 | ARCHITEC                     |
| 2003 | FLOOR PLAN - GF - BLOCK B2 - PART 4      | 4 | 22.10.2020 | 1:100 | ARCHITEC                     |
| 2004 | FLOOR PLAN - GF - BLOCK B3 - PART 5      | 3 | 20.08.2020 | 1:100 | ARCHITEC                     |
| 2005 | FLOOR PLAN - GF - BLOCK B4 - PART 6      | 4 | 20.08.2020 | 1:100 | ARCHITEC                     |
| 2011 | FLOOR PLAN - L1 - BLOCK A - PART 2       | 3 | 20.08.2020 | 1:100 | ARCHITEC                     |
| 2012 | FLOOR PLAN - L1 - BLOCK B1 - PART 3      | 3 | 20.08.2020 | 1:100 | ARCHITEC                     |
| 2013 | FLOOR PLAN - L1 - BLOCK B2 - PART 4      | 5 | 22.10.2020 | 1:100 | ARCHITEC                     |
| 2014 | FLOOR PLAN - L1 - BLOCK B3 - PART 5      | 2 | 20.08.2020 | 1:100 | TURE<br>ARCHITEC             |
| 2015 | FLOOR PLAN - L1 - BLOCK B4 - PART 6      | 2 | 20.08.2020 | 1:100 | ARCHITEC                     |
| 2020 | ROOF PLAN - BLOCK C - PART 1             | 2 | 14.07.2020 | 1:100 | ARCHITEC                     |
| 2021 | ROOF PLAN - BLOCK A - PART 2             | 2 | 20.08.2020 | 1:100 | ARCHITEC                     |
| 2022 | ROOF PLAN - BLOCK B1 - PART 3            | 2 | 20.08.2020 | 1:100 | TURE<br>ARCHITEC             |
| 2023 | ROOF PLAN - BLOCK B2 - PART 4            | 4 | 22.10.2020 | 1:100 | TURE<br>ARCHITEC<br>TURE     |
| 2024 | ROOF PLAN - BLOCK B3 - PART 5            | 2 | 20.08.2020 | 1:100 | ARCHITEC                     |
| 2025 | ROOF PLAN - BLOCK B4 - PART 6            | 2 | 20.08.2020 | 1:100 | ARCHITEC                     |
| 2030 | ROOF PLAN - CANOPY - MAIN ENTRY          | 2 | 20.08.2020 | 1:100 | ARCHITEC                     |
| 2031 | ROOF PLAN - COLA A                       | 2 | 20.08.2020 | 1:100 | ARCHITEC                     |
| 2032 | ROOF PLAN - COLA B                       | 2 | 20.08.2020 | 1:100 | ARCHITEC                     |
| 2033 | ROOF PLAN - CANOPY STAIR 3 /             | 1 | 02.08.2019 | 1:100 | ARCHITEC                     |
| 2034 | WALKWAY<br>ROOF PLAN - COLA C            | 1 | 02.08.2019 | 1:100 | TURE<br>ARCHITEC<br>TURE     |
| 2035 | ROOF PLAN - CANOPY - B4/ STAIR 5         | 1 | 02.08.2019 | 1:100 | ARCHITEC                     |
| 3000 | ELEVATIONS - BLOCK C                     | 3 | 22.09.2020 | 1:100 | ARCHITEC                     |
| 3001 | ELEVATIONS - BLOCK A                     | 2 | 20.08.2020 | 1:100 | ARCHITEC                     |
| 3002 | ELEVATIONS - BLOCK B1                    | 3 | 22.09.2020 | 1:100 | ARCHITEC                     |
| 3003 | ELEVATIONS - BLOCK B2                    | 4 | 22.10.2020 | 1:100 | TURE<br>ARCHITEC             |
| 3004 | ELEVATIONS - BLOCK B3                    | 2 | 20.08.2020 | 1:100 | ARCHITEC                     |
| 3005 | ELEVATIONS - BLOCK B4                    | 2 | 20.08.2020 | 1:100 |                              |
| 3100 | SECTIONS - BLOCK C                       | 2 | 20.08.2020 | 1:100 | ARCHITEC                     |
| 3101 | SECTIONS - BLOCK A, B1 & B2              | 2 | 20.08.2020 | 1:100 | TURE<br>ARCHITEC             |
| 3102 | SECTIONS - BLOCK B3 & B4                 | 2 | 20.08.2020 | 1:100 | TURE<br>ARCHITEC             |
| 3150 | STREET ELEVATION & SITE SECTIONS         | 3 | 10.03.2020 | 1:300 | TURE<br>ARCHITEC             |
|      |                                          |   |            |       | TURE                         |
| 3102 | SECTIONS - BLOCK B3 & B4                 | 2 | 20.08.2020 | 1:100 | AR<br>TUI<br>AR<br>TUI<br>AR |