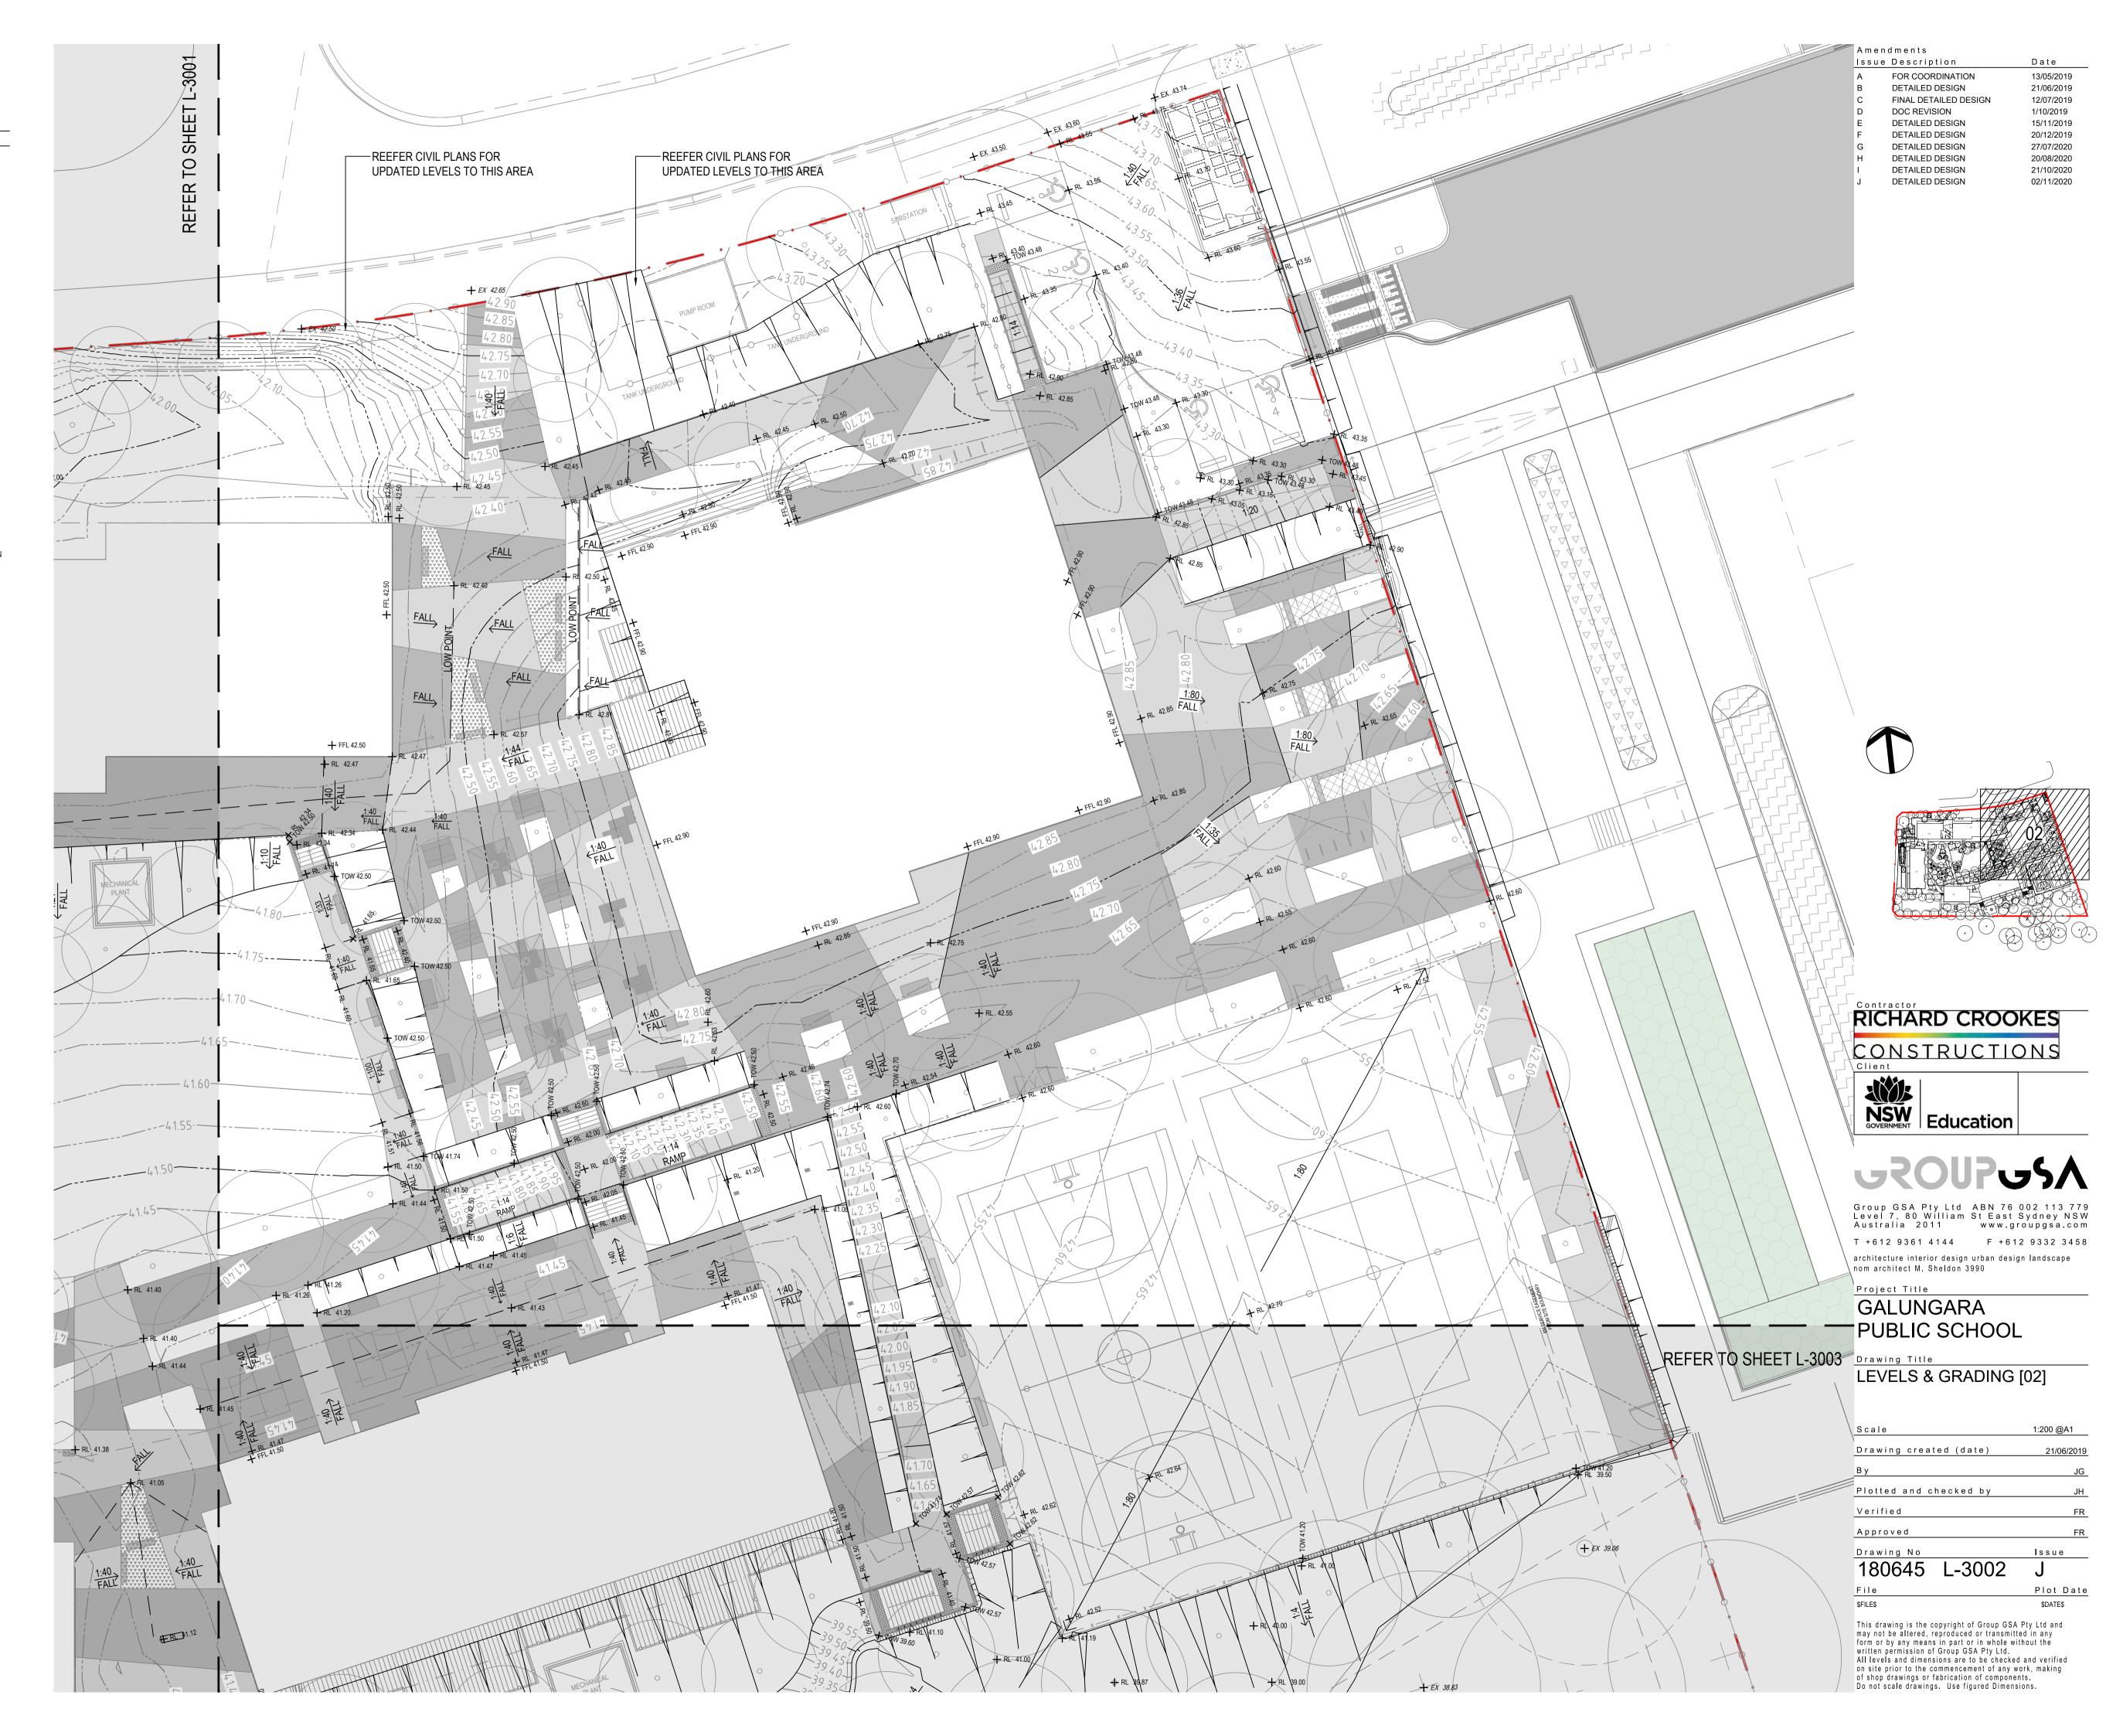

|                 | DRAWING LIST-SSD ISSUE                   |                     |                             |       |                  |
|-----------------|------------------------------------------|---------------------|-----------------------------|-------|------------------|
| Sheet<br>Number | Sheet Name                               | Current<br>Revision | Current<br>Revision<br>Date | Scale | Discipline       |
|                 |                                          |                     |                             |       |                  |
| 0000-SSD        | COVER SHEET AND DRAWING INDEX            | -                   | 22.10.2020                  |       |                  |
| 1100            | PROPOSED SITE AND ROOF PLAN              | 8                   | 22.10.2020                  | 1:500 | ARCHITEC<br>TURE |
| 1101            | PROPOSED SITE AND ROOF PLAN -<br>STAGE 1 | 4                   | 22.10.2020                  |       | ARCHITEC<br>TURE |
| 1102            | REMOVED                                  |                     |                             |       | ARCHITEC         |

| 1100 | PROPOSED SITE AND ROOF PLAN              | 8 | 22.10.2020 | 1:500 | ARCHITEC<br>TURE             |
|------|------------------------------------------|---|------------|-------|------------------------------|
| 1101 | PROPOSED SITE AND ROOF PLAN -<br>STAGE 1 | 4 | 22.10.2020 |       | ARCHITEC                     |
| 1102 | REMOVED                                  |   |            |       | ARCHITEC                     |
| 1105 | EXISTING SITE PLAN                       | 2 | 09.09.2020 | 1:500 | ARCHITEC                     |
| 1110 | BUILDING COMPLEX GROUND FLOOR            | 5 | 30.04.2020 | 1:300 | ARCHITEC                     |
| 1111 | BUILDING COMPLEX FIRST FLOOR<br>PLAN     | 5 | 30.04.2020 | 1:300 | ARCHITEC                     |
| 1112 | BUILDING COMPLEX ROOF PLAN               | 5 | 30.04.2020 | 1:300 | ARCHITEC                     |
| 1120 | SITE PLAN - SHADOWS - DEC                | 1 | 21.02.2020 | 1:500 | ARCHITEC                     |
| 1121 | SITE PLAN - SHADOWS - JUNE               | 1 | 21.02.2020 | 1:500 | ARCHITEC                     |
| 2000 | FLOOR PLAN - GF - BLOCK C - PART 1       | 3 | 20.08.2019 | 1:100 | ARCHITEC                     |
| 2001 | FLOOR PLAN - GF - BLOCK A - PART 2       | 3 | 20.08.2020 | 1:100 | ARCHITEC                     |
| 2002 | FLOOR PLAN - GF - BLOCK B1 - PART 3      | 3 | 20.08.2020 | 1:100 | ARCHITEC                     |
| 2003 | FLOOR PLAN - GF - BLOCK B2 - PART 4      | 4 | 22.10.2020 | 1:100 | ARCHITEC                     |
| 2004 | FLOOR PLAN - GF - BLOCK B3 - PART 5      | 3 | 20.08.2020 | 1:100 | ARCHITEC                     |
| 2005 | FLOOR PLAN - GF - BLOCK B4 - PART 6      | 4 | 20.08.2020 | 1:100 | ARCHITEC                     |
| 2011 | FLOOR PLAN - L1 - BLOCK A - PART 2       | 3 | 20.08.2020 | 1:100 | ARCHITEC                     |
| 2012 | FLOOR PLAN - L1 - BLOCK B1 - PART 3      | 3 | 20.08.2020 | 1:100 | ARCHITEC                     |
| 2013 | FLOOR PLAN - L1 - BLOCK B2 - PART 4      | 5 | 22.10.2020 | 1:100 | ARCHITEC                     |
| 2014 | FLOOR PLAN - L1 - BLOCK B3 - PART 5      | 2 | 20.08.2020 | 1:100 | TURE<br>ARCHITEC             |
| 2015 | FLOOR PLAN - L1 - BLOCK B4 - PART 6      | 2 | 20.08.2020 | 1:100 | ARCHITEC                     |
| 2020 | ROOF PLAN - BLOCK C - PART 1             | 2 | 14.07.2020 | 1:100 | ARCHITEC                     |
| 2021 | ROOF PLAN - BLOCK A - PART 2             | 2 | 20.08.2020 | 1:100 | ARCHITEC                     |
| 2022 | ROOF PLAN - BLOCK B1 - PART 3            | 2 | 20.08.2020 | 1:100 | TURE<br>ARCHITEC             |
| 2023 | ROOF PLAN - BLOCK B2 - PART 4            | 4 | 22.10.2020 | 1:100 | TURE<br>ARCHITEC<br>TURE     |
| 2024 | ROOF PLAN - BLOCK B3 - PART 5            | 2 | 20.08.2020 | 1:100 | ARCHITEC                     |
| 2025 | ROOF PLAN - BLOCK B4 - PART 6            | 2 | 20.08.2020 | 1:100 | ARCHITEC                     |
| 2030 | ROOF PLAN - CANOPY - MAIN ENTRY          | 2 | 20.08.2020 | 1:100 | ARCHITEC                     |
| 2031 | ROOF PLAN - COLA A                       | 2 | 20.08.2020 | 1:100 | ARCHITEC                     |
| 2032 | ROOF PLAN - COLA B                       | 2 | 20.08.2020 | 1:100 | ARCHITEC                     |
| 2033 | ROOF PLAN - CANOPY STAIR 3 /             | 1 | 02.08.2019 | 1:100 | ARCHITEC                     |
| 2034 | WALKWAY<br>ROOF PLAN - COLA C            | 1 | 02.08.2019 | 1:100 | TURE<br>ARCHITEC<br>TURE     |
| 2035 | ROOF PLAN - CANOPY - B4/ STAIR 5         | 1 | 02.08.2019 | 1:100 | ARCHITEC                     |
| 3000 | ELEVATIONS - BLOCK C                     | 3 | 22.09.2020 | 1:100 | ARCHITEC                     |
| 3001 | ELEVATIONS - BLOCK A                     | 2 | 20.08.2020 | 1:100 | ARCHITEC                     |
| 3002 | ELEVATIONS - BLOCK B1                    | 3 | 22.09.2020 | 1:100 | ARCHITEC                     |
| 3003 | ELEVATIONS - BLOCK B2                    | 4 | 22.10.2020 | 1:100 | TURE<br>ARCHITEC             |
| 3004 | ELEVATIONS - BLOCK B3                    | 2 | 20.08.2020 | 1:100 | ARCHITEC                     |
| 3005 | ELEVATIONS - BLOCK B4                    | 2 | 20.08.2020 | 1:100 |                              |
| 3100 | SECTIONS - BLOCK C                       | 2 | 20.08.2020 | 1:100 | ARCHITEC                     |
| 3101 | SECTIONS - BLOCK A, B1 & B2              | 2 | 20.08.2020 | 1:100 | TURE<br>ARCHITEC             |
| 3102 | SECTIONS - BLOCK B3 & B4                 | 2 | 20.08.2020 | 1:100 | TURE<br>ARCHITEC             |
| 3150 | STREET ELEVATION & SITE SECTIONS         | 3 | 10.03.2020 | 1:300 | TURE<br>ARCHITEC             |
|      |                                          |   |            |       | TURE                         |
| 3102 | SECTIONS - BLOCK B3 & B4                 | 2 | 20.08.2020 | 1:100 | AR<br>TUI<br>AR<br>TUI<br>AR |