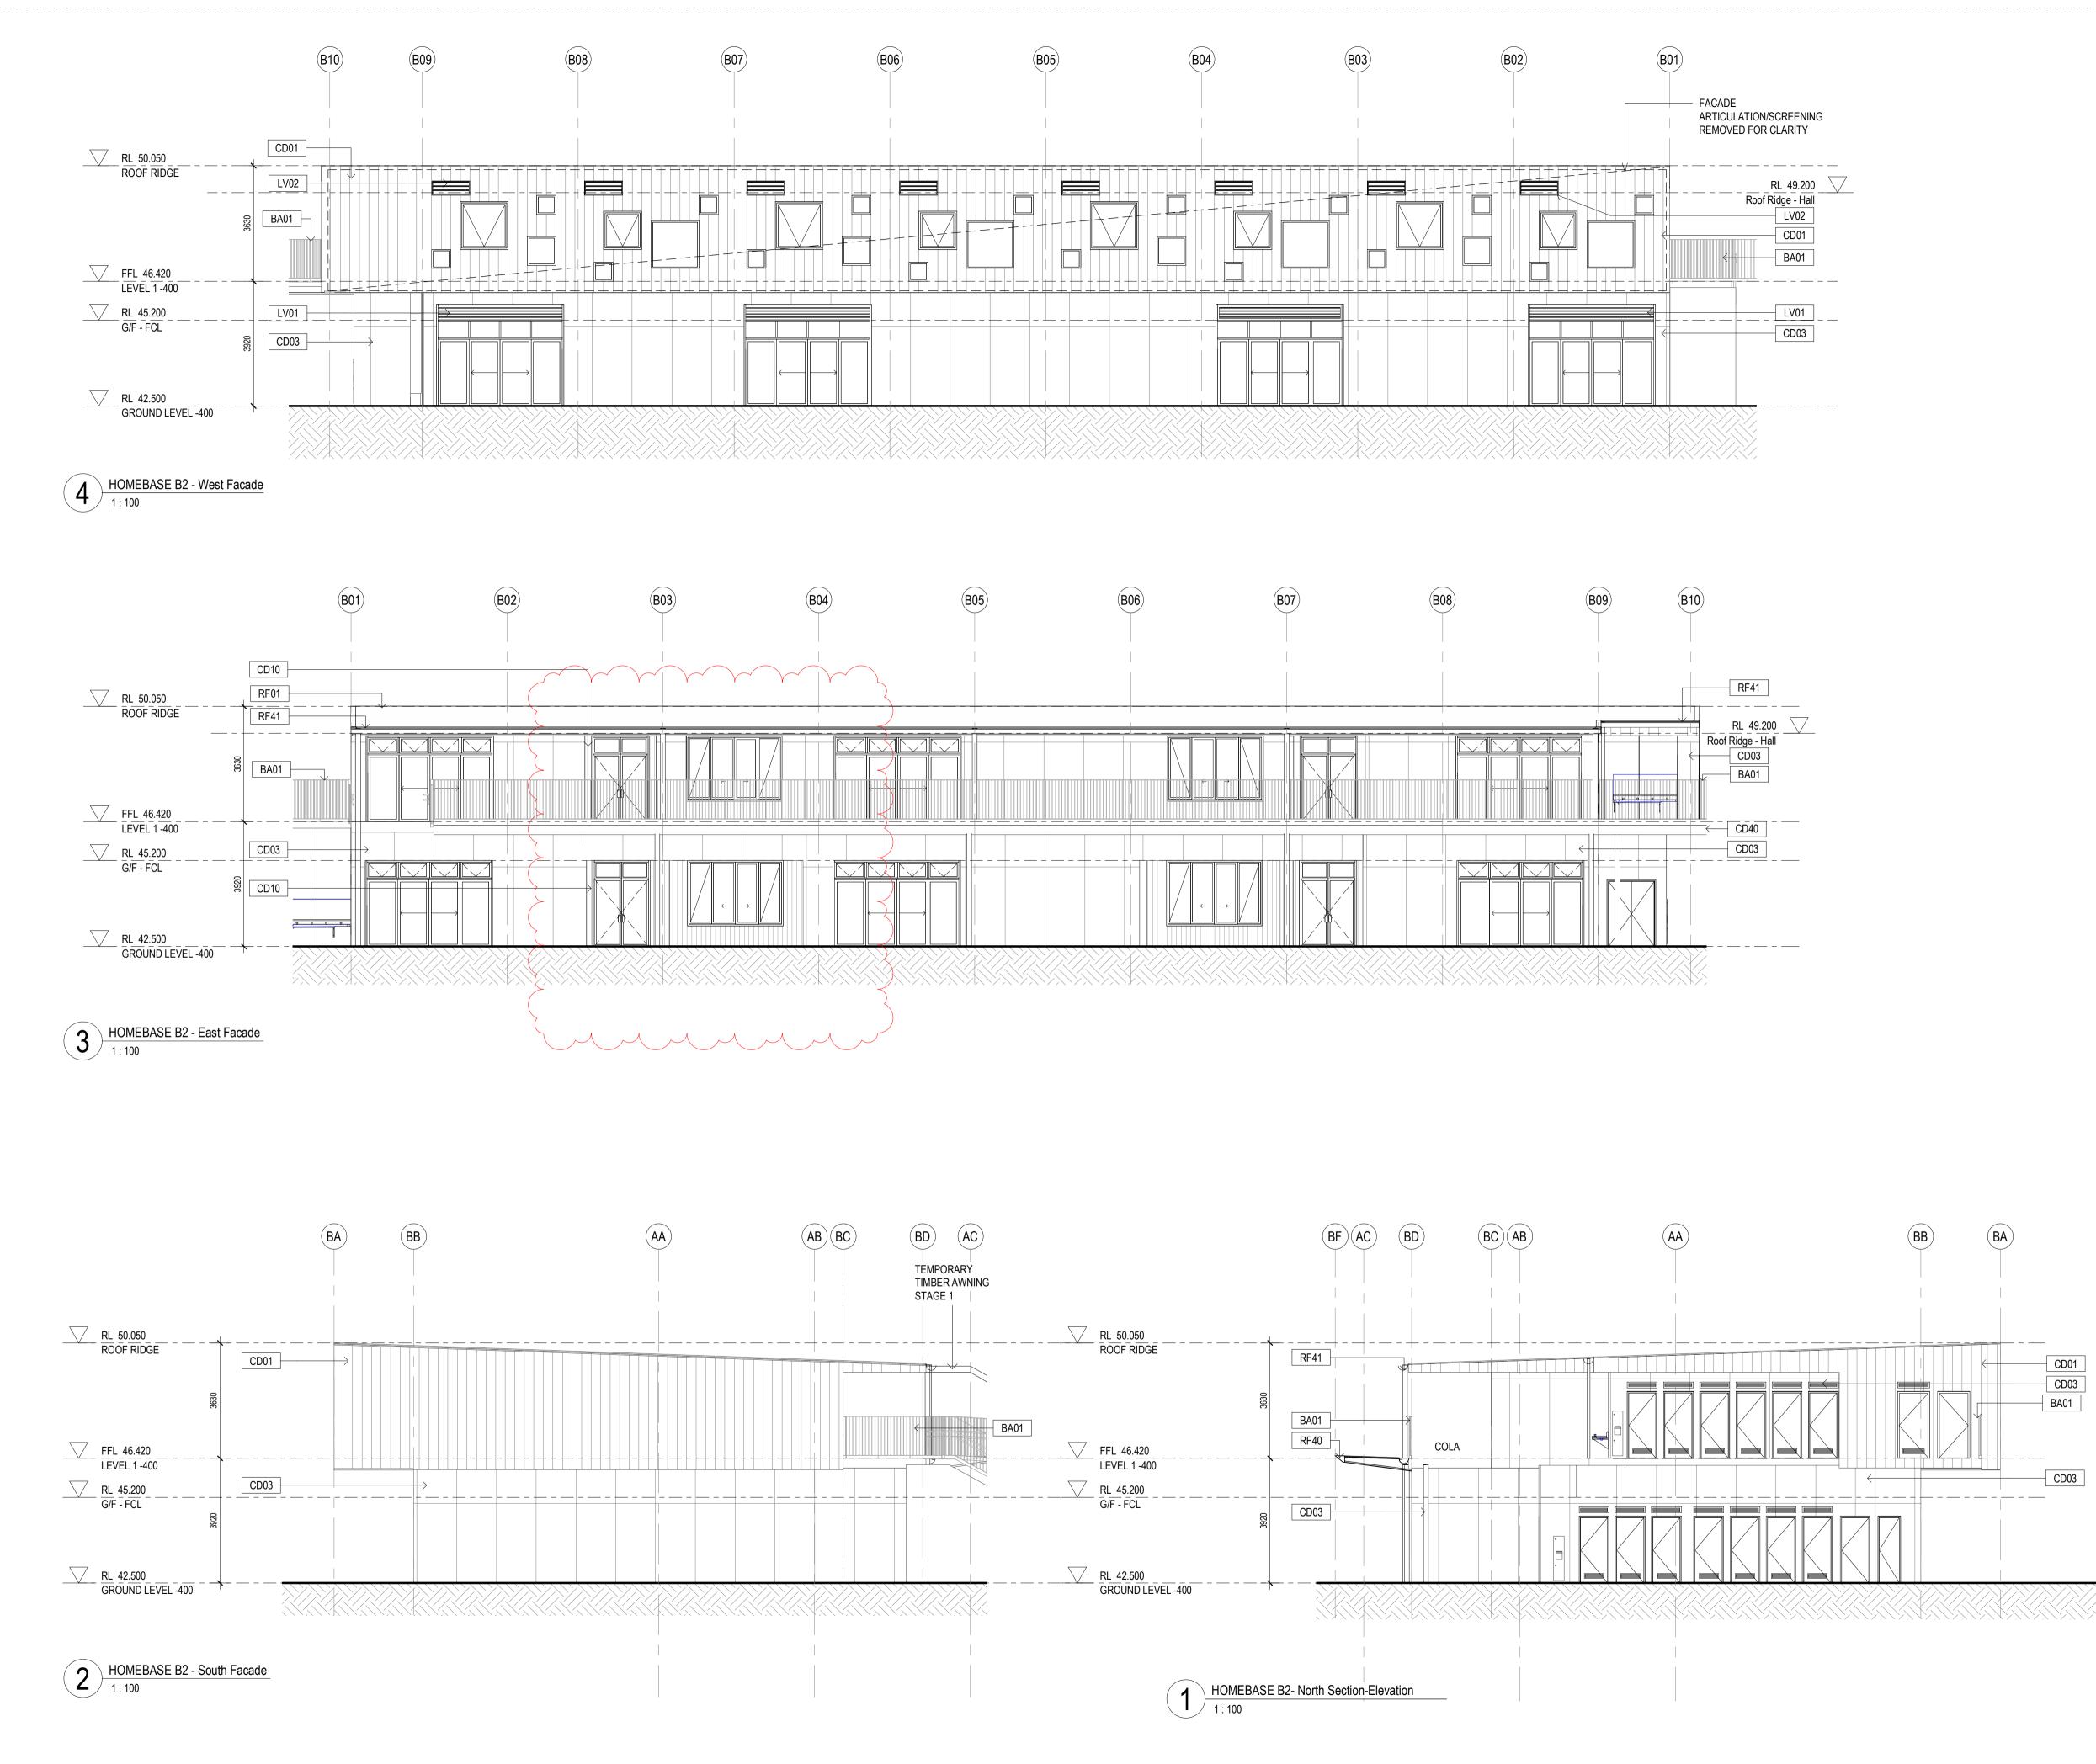

| 1100 | PROPOSED SITE AND ROOF PLAN              | 8 | 22.10.2020 | 1:500 | ARCHITEC<br>TURE             |
|------|------------------------------------------|---|------------|-------|------------------------------|
| 1101 | PROPOSED SITE AND ROOF PLAN -<br>STAGE 1 | 4 | 22.10.2020 |       | ARCHITEC                     |
| 1102 | REMOVED                                  |   |            |       | ARCHITEC                     |
| 1105 | EXISTING SITE PLAN                       | 2 | 09.09.2020 | 1:500 | ARCHITEC                     |
| 1110 | BUILDING COMPLEX GROUND FLOOR            | 5 | 30.04.2020 | 1:300 | ARCHITEC                     |
| 1111 | BUILDING COMPLEX FIRST FLOOR<br>PLAN     | 5 | 30.04.2020 | 1:300 | ARCHITEC                     |
| 1112 | BUILDING COMPLEX ROOF PLAN               | 5 | 30.04.2020 | 1:300 | ARCHITEC                     |
| 1120 | SITE PLAN - SHADOWS - DEC                | 1 | 21.02.2020 | 1:500 | ARCHITEC                     |
| 1121 | SITE PLAN - SHADOWS - JUNE               | 1 | 21.02.2020 | 1:500 | ARCHITEC                     |
| 2000 | FLOOR PLAN - GF - BLOCK C - PART 1       | 3 | 20.08.2019 | 1:100 | ARCHITEC                     |
| 2001 | FLOOR PLAN - GF - BLOCK A - PART 2       | 3 | 20.08.2020 | 1:100 | ARCHITEC                     |
| 2002 | FLOOR PLAN - GF - BLOCK B1 - PART 3      | 3 | 20.08.2020 | 1:100 | ARCHITEC                     |
| 2003 | FLOOR PLAN - GF - BLOCK B2 - PART 4      | 4 | 22.10.2020 | 1:100 | ARCHITEC                     |
| 2004 | FLOOR PLAN - GF - BLOCK B3 - PART 5      | 3 | 20.08.2020 | 1:100 | ARCHITEC                     |
| 2005 | FLOOR PLAN - GF - BLOCK B4 - PART 6      | 4 | 20.08.2020 | 1:100 | ARCHITEC                     |
| 2011 | FLOOR PLAN - L1 - BLOCK A - PART 2       | 3 | 20.08.2020 | 1:100 | ARCHITEC                     |
| 2012 | FLOOR PLAN - L1 - BLOCK B1 - PART 3      | 3 | 20.08.2020 | 1:100 | ARCHITEC                     |
| 2013 | FLOOR PLAN - L1 - BLOCK B2 - PART 4      | 5 | 22.10.2020 | 1:100 | ARCHITEC                     |
| 2014 | FLOOR PLAN - L1 - BLOCK B3 - PART 5      | 2 | 20.08.2020 | 1:100 | TURE<br>ARCHITEC             |
| 2015 | FLOOR PLAN - L1 - BLOCK B4 - PART 6      | 2 | 20.08.2020 | 1:100 | ARCHITEC                     |
| 2020 | ROOF PLAN - BLOCK C - PART 1             | 2 | 14.07.2020 | 1:100 | ARCHITEC                     |
| 2021 | ROOF PLAN - BLOCK A - PART 2             | 2 | 20.08.2020 | 1:100 | ARCHITEC                     |
| 2022 | ROOF PLAN - BLOCK B1 - PART 3            | 2 | 20.08.2020 | 1:100 | TURE<br>ARCHITEC             |
| 2023 | ROOF PLAN - BLOCK B2 - PART 4            | 4 | 22.10.2020 | 1:100 | TURE<br>ARCHITEC<br>TURE     |
| 2024 | ROOF PLAN - BLOCK B3 - PART 5            | 2 | 20.08.2020 | 1:100 | ARCHITEC                     |
| 2025 | ROOF PLAN - BLOCK B4 - PART 6            | 2 | 20.08.2020 | 1:100 | ARCHITEC                     |
| 2030 | ROOF PLAN - CANOPY - MAIN ENTRY          | 2 | 20.08.2020 | 1:100 | ARCHITEC                     |
| 2031 | ROOF PLAN - COLA A                       | 2 | 20.08.2020 | 1:100 | ARCHITEC                     |
| 2032 | ROOF PLAN - COLA B                       | 2 | 20.08.2020 | 1:100 | ARCHITEC                     |
| 2033 | ROOF PLAN - CANOPY STAIR 3 /             | 1 | 02.08.2019 | 1:100 | ARCHITEC                     |
| 2034 | WALKWAY<br>ROOF PLAN - COLA C            | 1 | 02.08.2019 | 1:100 | TURE<br>ARCHITEC<br>TURE     |
| 2035 | ROOF PLAN - CANOPY - B4/ STAIR 5         | 1 | 02.08.2019 | 1:100 | ARCHITEC                     |
| 3000 | ELEVATIONS - BLOCK C                     | 3 | 22.09.2020 | 1:100 | ARCHITEC                     |
| 3001 | ELEVATIONS - BLOCK A                     | 2 | 20.08.2020 | 1:100 | ARCHITEC                     |
| 3002 | ELEVATIONS - BLOCK B1                    | 3 | 22.09.2020 | 1:100 | ARCHITEC                     |
| 3003 | ELEVATIONS - BLOCK B2                    | 4 | 22.10.2020 | 1:100 | TURE<br>ARCHITEC             |
| 3004 | ELEVATIONS - BLOCK B3                    | 2 | 20.08.2020 | 1:100 | ARCHITEC                     |
| 3005 | ELEVATIONS - BLOCK B4                    | 2 | 20.08.2020 | 1:100 |                              |
| 3100 | SECTIONS - BLOCK C                       | 2 | 20.08.2020 | 1:100 | ARCHITEC                     |
| 3101 | SECTIONS - BLOCK A, B1 & B2              | 2 | 20.08.2020 | 1:100 | TURE<br>ARCHITEC             |
| 3102 | SECTIONS - BLOCK B3 & B4                 | 2 | 20.08.2020 | 1:100 | TURE<br>ARCHITEC             |
| 3150 | STREET ELEVATION & SITE SECTIONS         | 3 | 10.03.2020 | 1:300 | TURE<br>ARCHITEC             |
|      |                                          |   |            |       | TURE                         |
| 3102 | SECTIONS - BLOCK B3 & B4                 | 2 | 20.08.2020 | 1:100 | AR<br>TUI<br>AR<br>TUI<br>AR |