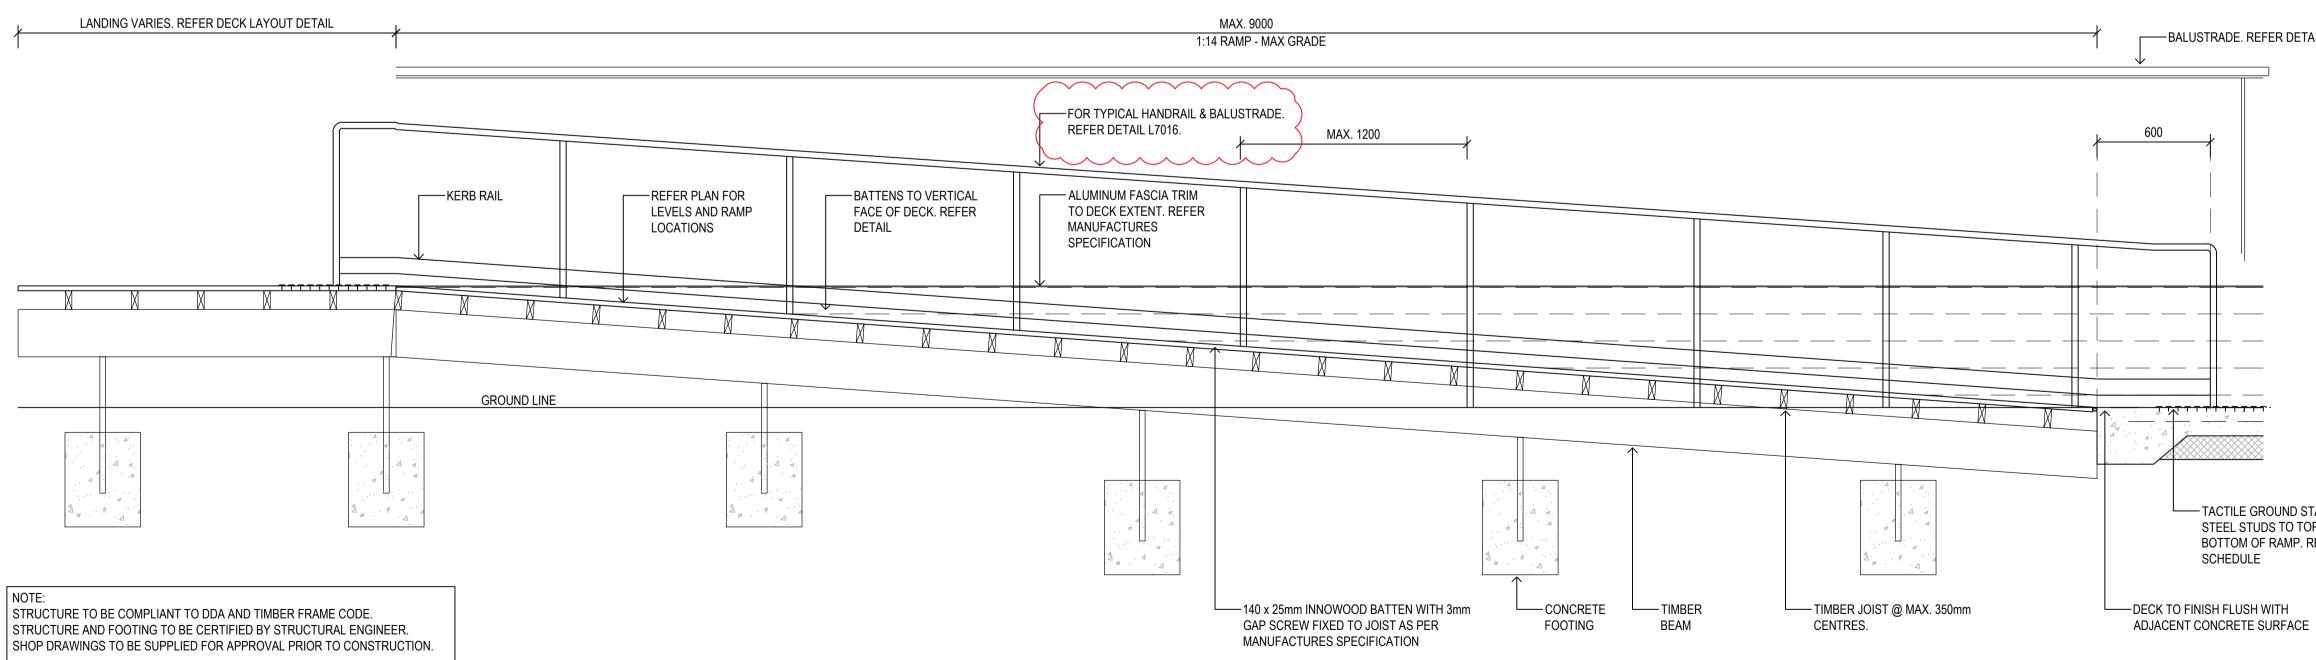

RED.

MINIMUM 200mm COVER ABOVE CONCRETE FOOTING

> - 500 x 500 x 600mm CONCRETE FOOTING TO BASE OF EACH TIMBER POST. SLOPE TOP OF FOOTING AWAY FROM TIMBER TO SHED WATER. FOOTING MIN 180mm BELOW FINISHED SURFACE LEVEL.

- 150mm DEPTH COMPACTED ROAD BASE (DGB20) TO BASE OF HOLE

TYPICAL SECTION





RICHARD CROOKES

| PLAY EQUIPMENT         |            |
|------------------------|------------|
| Scale                  | AS SHOWN   |
| Drawing created (date) | 21/06/2019 |
| Ву                     | LI         |
| Plotted and checked by | LI         |
| Verified               | FR         |
| Approved               | FR         |
| Drawing No             | Issue      |
| 180645 L-7005          | E          |
| File                   | Plot Date  |
| \$FILE\$               | \$DATE\$   |







Date 12/07/2019 20/12/2019 20/08/2020

NOTE: TIMBER TEEPEE DRAWINGS ARE FOR GENERAL INFORMATION AND USED AS A DESIGN GUIDE ONLY. FOR FURTHER INFORMATION REFER SPECIFICATION. ALL TIMBER COMPONENTS ARE TO BE NATURAL PIECES WITH A SMOOTH NON SPLINTERING VARNISHED SURFACE FINISH.

VERTICAL 'NATURAL' TIMBER SLATS TO CREATE WALLS TO 3 SIDES OF TEEPEE. SLATS SPACED TO ENSURE NO ENTRAPMENT AND NON-CLIMIBALS. SLATS ALLOW FOR MATERIALS TO BE WOVEN THROUGH OR FOR CLIMBING PLANTS.

- 4 POSTS LOG STRUCTURE CROSSED OVER AT TOP AND WRAPPED IN 40mm Ø SISAL ROPE

- TIMBER POSTS OR LOGS FIXED TO STEEL STIRRUP & CONCRETE FOOTING TO MANUFACTURERS DETAIL. REFER SPECIFICATION.

TYPICAL DETAIL

### 

TACTILE GROUND STAINLESS STEEL STUDS TO TOP AND BOTTOM OF RAMP. REFER



Group GSA Pty Ltd ABN 76 002 113 779