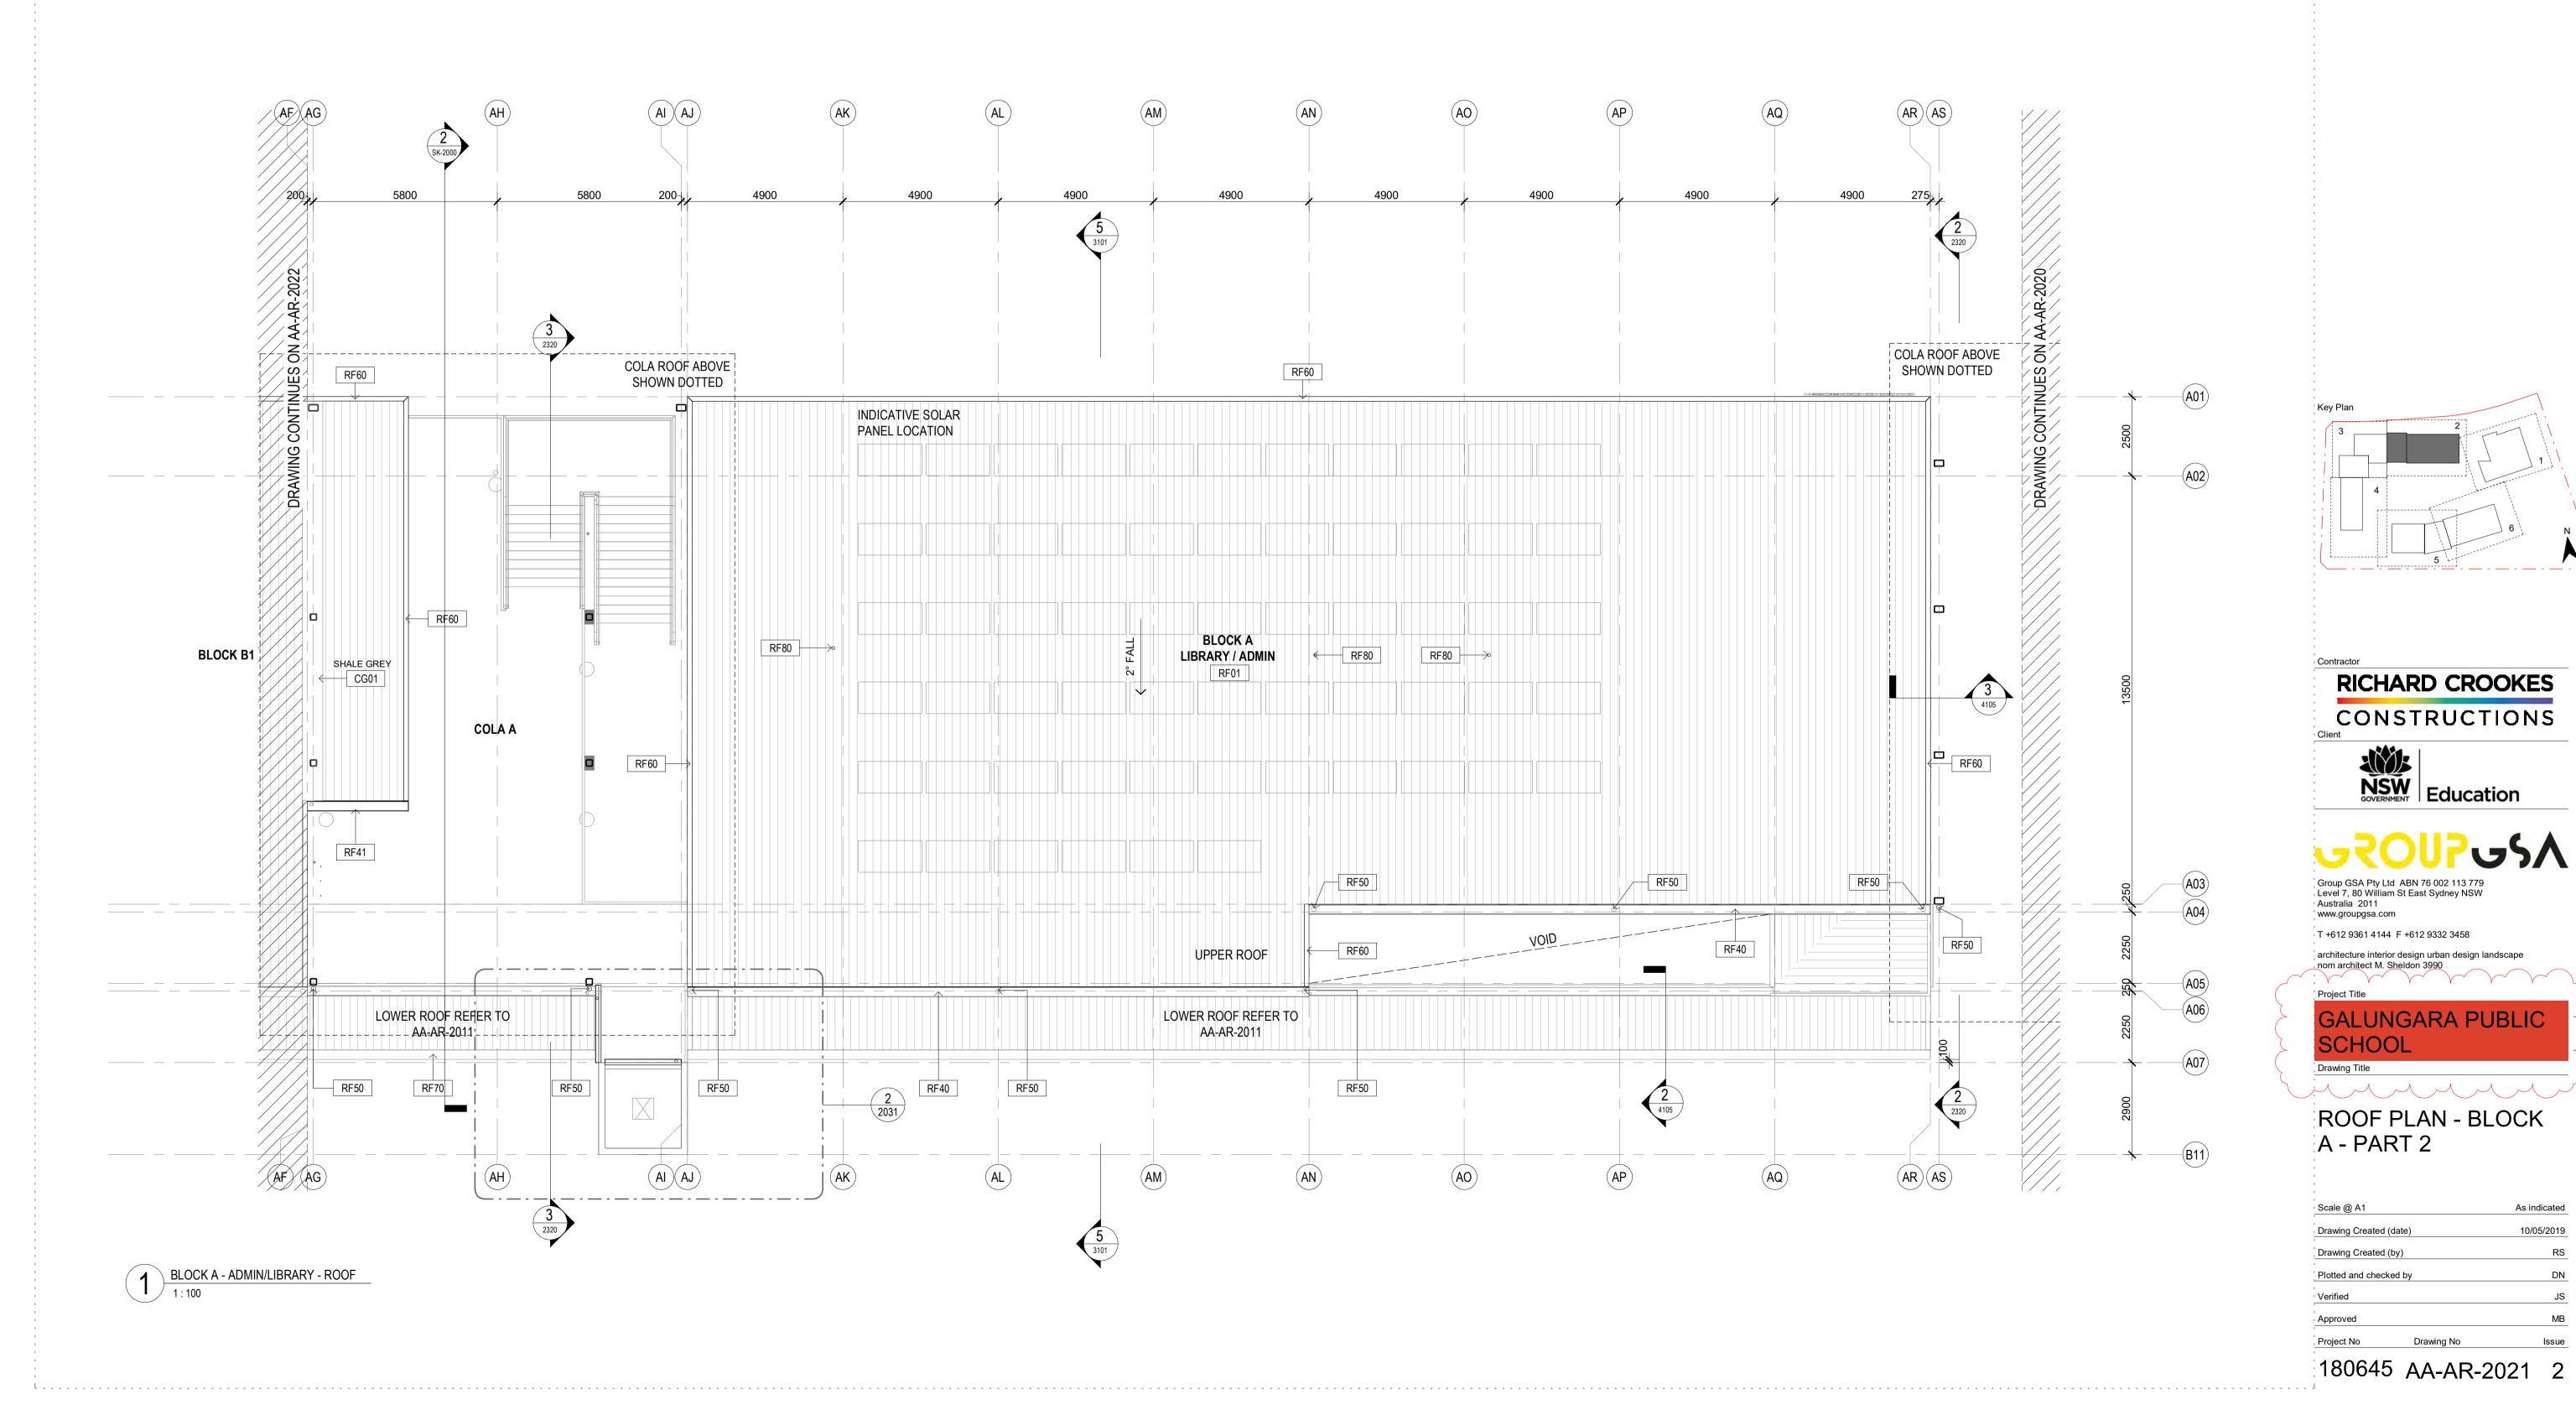

| 02.08.2019 |
| 2       | RENLITA DOOR AND AWNING TO HALL AMENDED | 14/07/2020 |



## ROOF TYPE 1 - Buildings:

1. Trimdek roof sheet RF01 2. IN41 Thermo Reflective Insulation 3. RA Safety Mesh 4. IN10 Roof Insulation 5. RA Safety Mesh

### ROOF TYPE 2 - COLAs & Hall Awnings: 1. Trimdek roof sheet RF01/ Webglas GC roof sheet RF10

2. IN41 Thermo Reflective Insulation 3. RA Safety Mesh

## ROOF TYPE 3 - Awnings:

- 1. Trimdek roof sheet RF02 2. IN41 Thermo Reflective Insulation
- 3. RA Safety Mesh

### Roof Access Requirements

1. Provide fall arrest system in accordance with AS/NZS 1891 2. Roof access contractor to provide shop drawings to Architect for review and approval.

### Note:

All penetrations to roof surfaces to be flashed in accordance with specifications



## ⊺ General Notes:

1. This drawing is the copyright of Group GSA Pty Ltd and may not be altered, reproduced or transmitted in any form or by any means in part or in whole without the written permission of Group GSA

- 2. Drawings to be printed in colour.
- 3. Do not scale drawings. Dimensions govern.
- 4. All dimensions are in millimetres unless noted otherwise. 5. All dimensions shall be verified on site before proceeding 6. Any areas indicated on this sheet are approximate and
- indicative only.

Drawing Notes: 1. Refer to **COM-AR-9010** for legend of all symbols and codes. 2. Refer to COM-AR-9011/9012 for all drawing notes. 3. Refer to COM-AR-9700 for Technical Schedule

| Amendments |                                                        |            |  |
|------------|----------