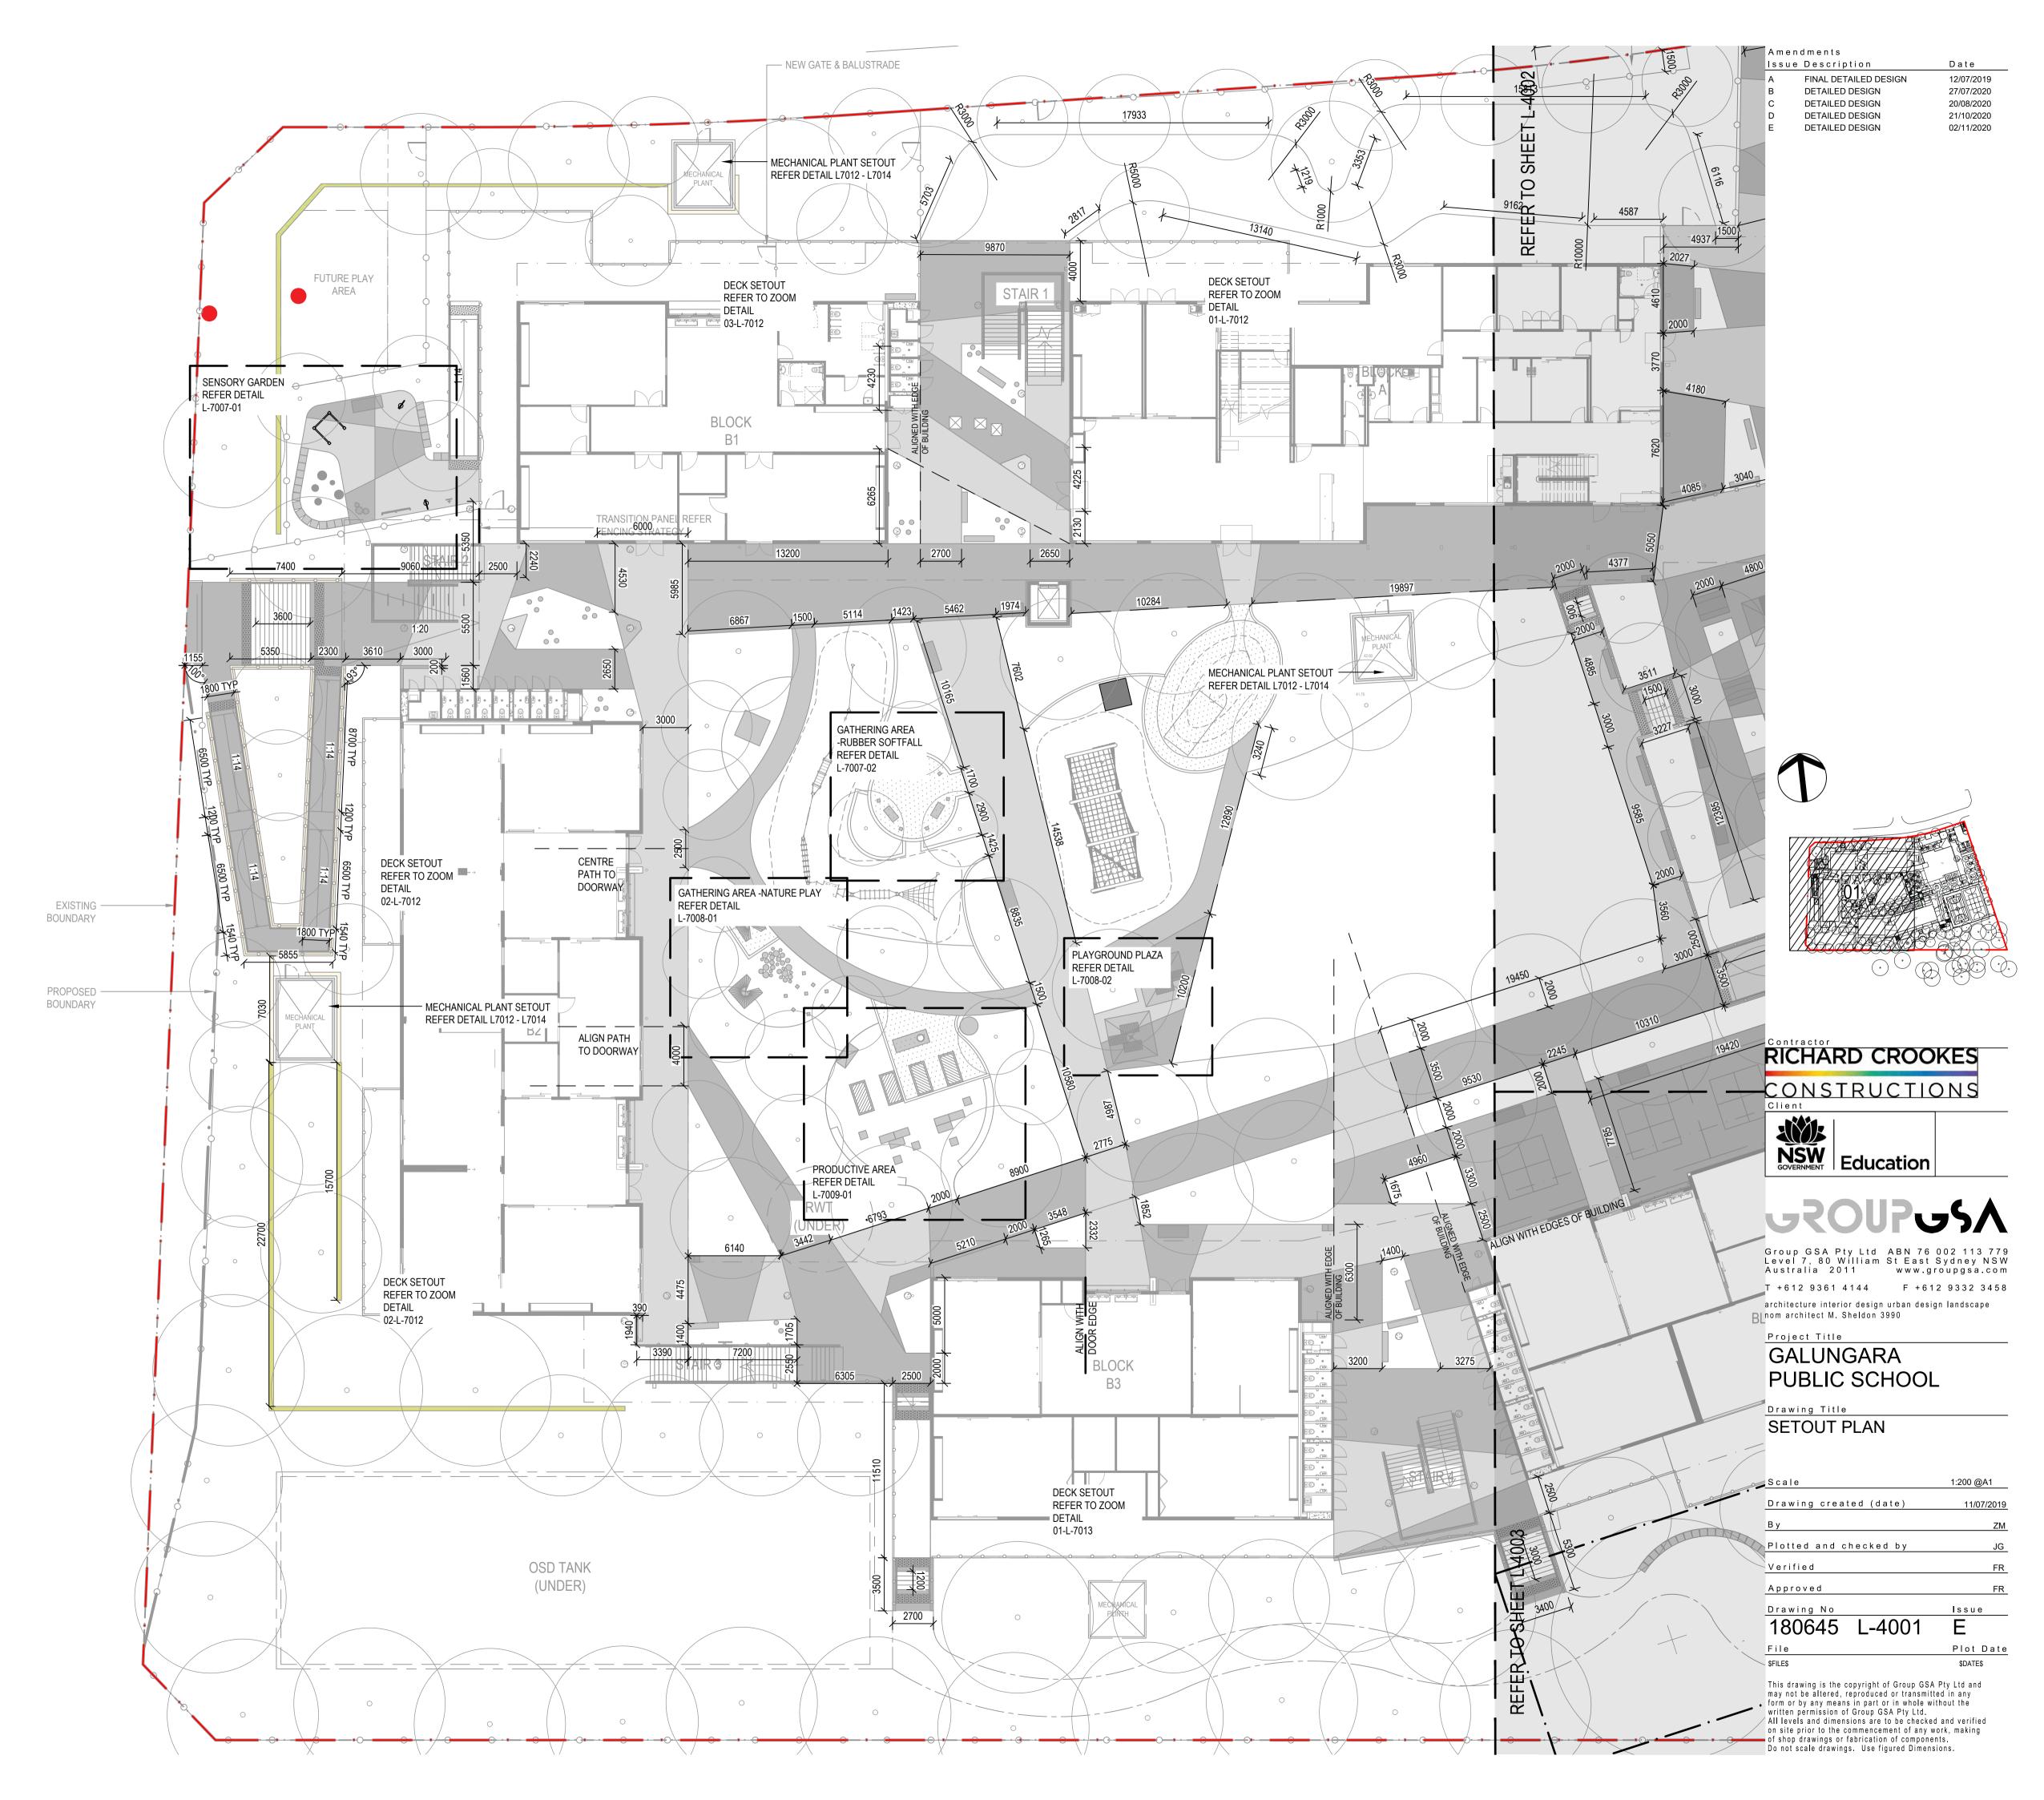

K INTERFACE TO BE FLUSH. REFER TO ARCHITECT THRESHOLD
- INTERFACE TO BE FLUSH. REFER TO ARCHITECT THRESHOLD DETAILS.





- 1. CONTOURS SHOWN SUPPLIED BY CIVIL ENGINEER FOR REFERENCE ONLY. ADDITIONAL SPOT LEVELS ADDED FOR
- GREATER DETAIL.
- ALL FOOTPATHS, SOFTFALL AND PLAY MULCH GRADES TO BE IN ACCORDANCE WITH EFSG MAX. AND MIN. GRADES
   FINISH SURFACE LEVEL AT ALL BUILDING ENTRIES AND DECK INTERFACE TO BE FLUSH. REFER TO ARCHITECT THRESHOLD DETAILS.





- 1. CONTOURS SHOWN SUPPLIED BY CIVIL ENGINEER FOR REFERENCE ONLY. ADDITIONAL SPOT LEVELS ADDED FOR
- GREATER DETAIL. 2. ALL FOOTPATHS, SOFTFALL AND PLAY MULCH GRADES TO BE IN
- ACCORDANCE WITH EFSG MAX. AND MIN. GRADES
- FINISH SURFACE LEVEL AT ALL BUILDING ENTRIES AND DECK INTERFACE TO BE FLUSH. REFER TO ARCHITECT THRESHOLD DETAILS.





- 1. CONTOURS SHOWN SUPPLIED BY CIVIL ENGINEER FOR REFERENCE ONLY. ADDITIONAL SPOT LEVELS ADDED FOR
- REFERENCE ONLY. ADDITIONAL SPOT LEVELS ADDED FOR GREATER DETAIL.
- 2. ALL FOOTPATHS, SOFTFALL AND PLAY MULCH GRADES TO BE IN ACCORDANCE WITH EFSG MAX. AND MIN. GRADES
- FINISH SURFACE LEVEL AT ALL BUILDING ENTRIES AND DECK INTERFACE TO BE FLUSH. REFER TO ARCHITECT THRESHOLD DETAILS.





- 1. CONTOURS SHOWN SUPPLIED BY CIVIL ENGINEER FOR REFERENCE ONLY. ADDITIONAL SPOT LEVELS ADDED FOR
- GREATER DETAIL.
- ALL FOOTPATHS, SOFTFALL AND PLAY MULCH GRADES TO BE IN ACCORDANCE WITH EFSG MAX. AND MIN. GRADES
   FINISH SURFACE LEVEL AT ALL BUILDING ENTRIES AND DECK INTERFACE TO BE FLUSH. REFER TO ARCHITECT THRESHOLD DETAILS.



| CODE      | BOTANICAL NAME                              | COMMON