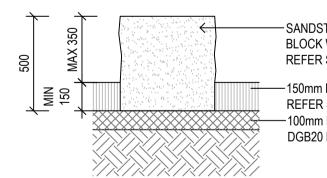

| Plot Date  |
| \$FILE\$                                                                                                                                                               | \$DATE\$   |
| This drawing is the copyright of Group GSA Pty Ltd and<br>may not be altered, reproduced or transmitted in any<br>form or by any means in part or in whole without the |            |

form or by any means in part or in whole without the written permission of Group GSA Pty Ltd. All levels and dimensions are to be checked and verified on site prior to the commencement of any work, making of shop drawings or fabrication of components. Do not scale drawings. Use figured Dimensions.









05 7004 SANDSTONE BLOCKS 1:20

| A m e n d m e n t s |                       |   |
|---------------------|-----------------------|---|
| ssue                | Description           | 0 |
| 4                   | FOR INFORMATION       | 1 |
| 3                   | DETAILED DESIGN       | 2 |
| 2                   | FINAL DETAILED DESIGN | 1 |
| C                   | DETAILED DESIGN       | 2 |

Date 14/06/2019 21/06/2019 12/07/2019 20/08/2020

-SANDSTONE BLOCK SET ON COMPACTED DGB20 BASE. BLOCK WITH FLUSH SURFACE TO TOP AND BOTTOM. REFER SCHEDULE.

-150mm DEPTH MULCH. REFER SOFTWORKS SCHEDULE —100mm DEPTH COMPACTED DGB20 BASE COURSE

TYPICAL SECTION







Group GSA Pty Ltd ABN 76 002 113 779 Level 7, 80 William St East Sydney NSW Australia 2011 www.groupgsa.com T +612 9361 4144 F +612 933