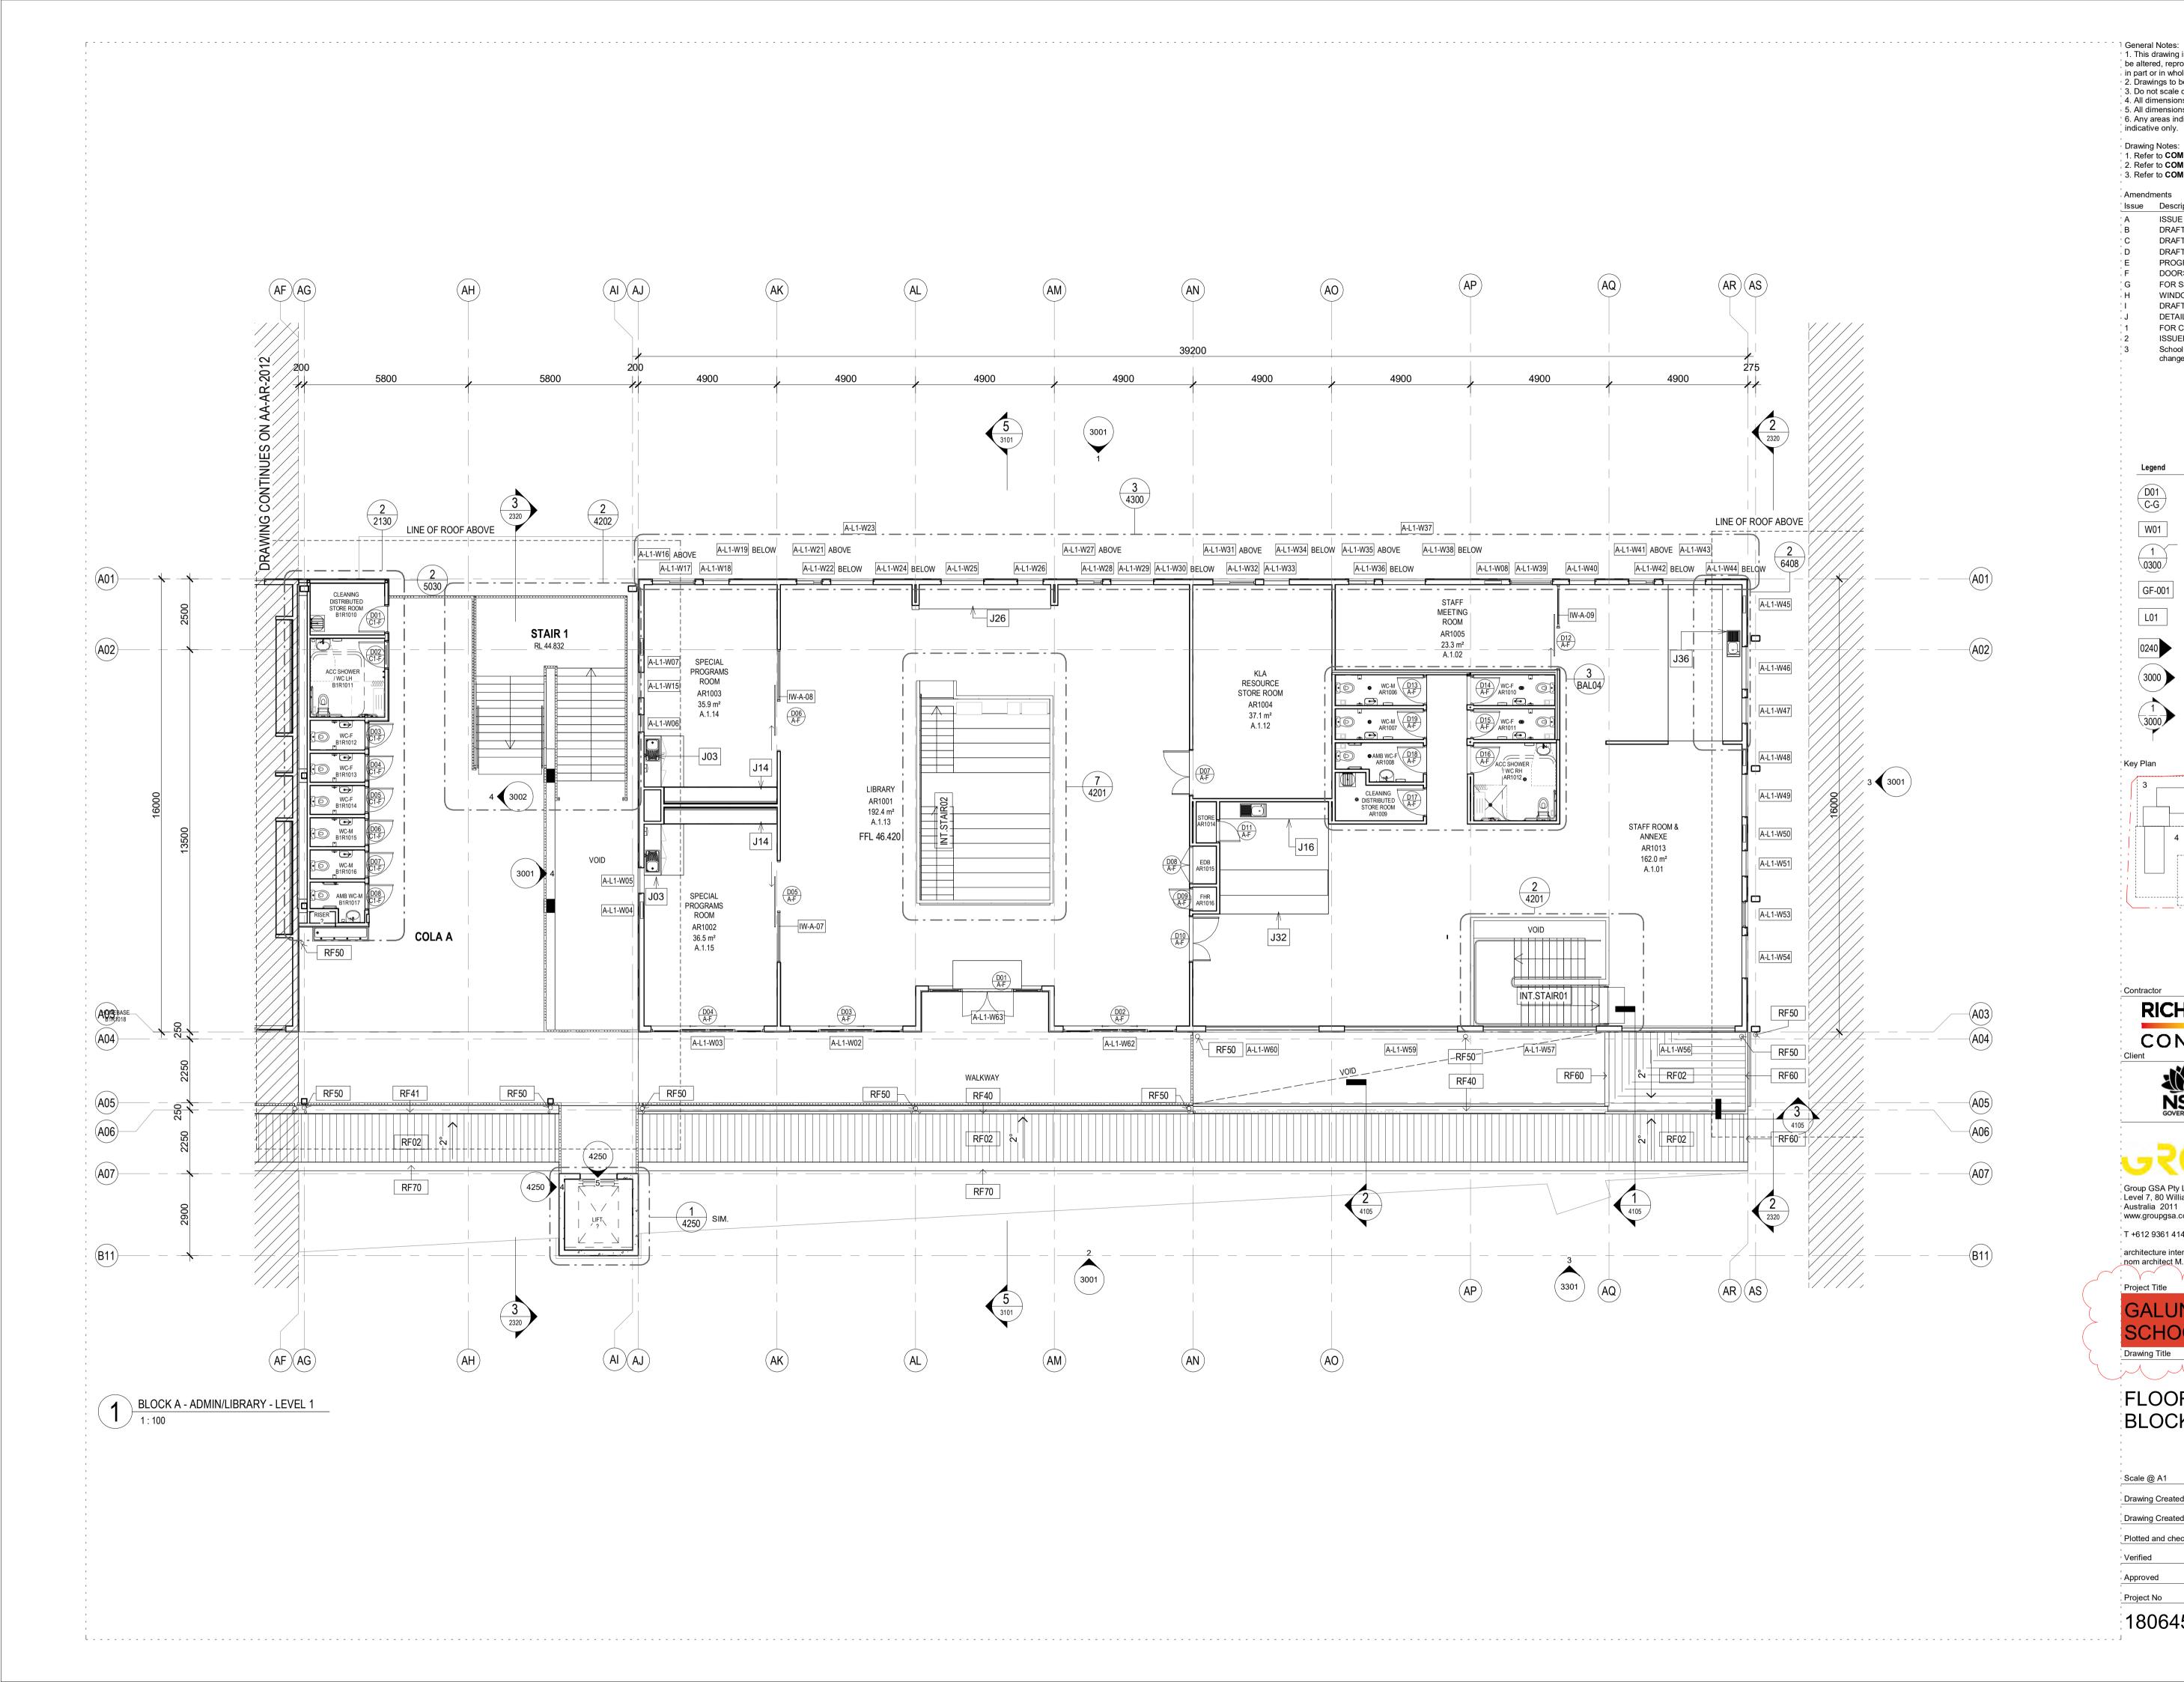

| 1100 | PROPOSED SITE AND ROOF PLAN              | 8 | 22.10.2020 | 1:500 | ARCHITEC<br>TURE             |
|------|------------------------------------------|---|------------|-------|------------------------------|
| 1101 | PROPOSED SITE AND ROOF PLAN -<br>STAGE 1 | 4 | 22.10.2020 |       | ARCHITEC                     |
| 1102 | REMOVED                                  |   |            |       | ARCHITEC                     |
| 1105 | EXISTING SITE PLAN                       | 2 | 09.09.2020 | 1:500 | ARCHITEC                     |
| 1110 | BUILDING COMPLEX GROUND FLOOR            | 5 | 30.04.2020 | 1:300 | ARCHITEC                     |
| 1111 | BUILDING COMPLEX FIRST FLOOR<br>PLAN     | 5 | 30.04.2020 | 1:300 | ARCHITEC                     |
| 1112 | BUILDING COMPLEX ROOF PLAN               | 5 | 30.04.2020 | 1:300 | ARCHITEC                     |
| 1120 | SITE PLAN - SHADOWS - DEC                | 1 | 21.02.2020 | 1:500 | ARCHITEC                     |
| 1121 | SITE PLAN - SHADOWS - JUNE               | 1 | 21.02.2020 | 1:500 | ARCHITEC                     |
| 2000 | FLOOR PLAN - GF - BLOCK C - PART 1       | 3 | 20.08.2019 | 1:100 | ARCHITEC                     |
| 2001 | FLOOR PLAN - GF - BLOCK A - PART 2       | 3 | 20.08.2020 | 1:100 | ARCHITEC                     |
| 2002 | FLOOR PLAN - GF - BLOCK B1 - PART 3      | 3 | 20.08.2020 | 1:100 | ARCHITEC                     |
| 2003 | FLOOR PLAN - GF - BLOCK B2 - PART 4      | 4 | 22.10.2020 | 1:100 | ARCHITEC                     |
| 2004 | FLOOR PLAN - GF - BLOCK B3 - PART 5      | 3 | 20.08.2020 | 1:100 | ARCHITEC                     |
| 2005 | FLOOR PLAN - GF - BLOCK B4 - PART 6      | 4 | 20.08.2020 | 1:100 | ARCHITEC                     |
| 2011 | FLOOR PLAN - L1 - BLOCK A - PART 2       | 3 | 20.08.2020 | 1:100 | ARCHITEC                     |
| 2012 | FLOOR PLAN - L1 - BLOCK B1 - PART 3      | 3 | 20.08.2020 | 1:100 | ARCHITEC                     |
| 2013 | FLOOR PLAN - L1 - BLOCK B2 - PART 4      | 5 | 22.10.2020 | 1:100 | ARCHITEC                     |
| 2014 | FLOOR PLAN - L1 - BLOCK B3 - PART 5      | 2 | 20.08.2020 | 1:100 | TURE<br>ARCHITEC             |
| 2015 | FLOOR PLAN - L1 - BLOCK B4 - PART 6      | 2 | 20.08.2020 | 1:100 | ARCHITEC                     |
| 2020 | ROOF PLAN - BLOCK C - PART 1             | 2 | 14.07.2020 | 1:100 | ARCHITEC                     |
| 2021 | ROOF PLAN - BLOCK A - PART 2             | 2 | 20.08.2020 | 1:100 | ARCHITEC                     |
| 2022 | ROOF PLAN - BLOCK B1 - PART 3            | 2 | 20.08.2020 | 1:100 | TURE<br>ARCHITEC             |
| 2023 | ROOF PLAN - BLOCK B2 - PART 4            | 4 | 22.10.2020 | 1:100 | TURE<br>ARCHITEC<br>TURE     |
| 2024 | ROOF PLAN - BLOCK B3 - PART 5            | 2 | 20.08.2020 | 1:100 | ARCHITEC                     |
| 2025 | ROOF PLAN - BLOCK B4 - PART 6            | 2 | 20.08.2020 | 1:100 | ARCHITEC                     |
| 2030 | ROOF PLAN - CANOPY - MAIN ENTRY          | 2 | 20.08.2020 | 1:100 | ARCHITEC                     |
| 2031 | ROOF PLAN - COLA A                       | 2 | 20.08.2020 | 1:100 | ARCHITEC                     |
| 2032 | ROOF PLAN - COLA B                       | 2 | 20.08.2020 | 1:100 | ARCHITEC                     |
| 2033 | ROOF PLAN - CANOPY STAIR 3 /             | 1 | 02.08.2019 | 1:100 | ARCHITEC                     |
| 2034 | WALKWAY<br>ROOF PLAN - COLA C            | 1 | 02.08.2019 | 1:100 | TURE<br>ARCHITEC<br>TURE     |
| 2035 | ROOF PLAN - CANOPY - B4/ STAIR 5         | 1 | 02.08.2019 | 1:100 | ARCHITEC                     |
| 3000 | ELEVATIONS - BLOCK C                     | 3 | 22.09.2020 | 1:100 | ARCHITEC                     |
| 3001 | ELEVATIONS - BLOCK A                     | 2 | 20.08.2020 | 1:100 | ARCHITEC                     |
| 3002 | ELEVATIONS - BLOCK B1                    | 3 | 22.09.2020 | 1:100 | ARCHITEC                     |
| 3003 | ELEVATIONS - BLOCK B2                    | 4 | 22.10.2020 | 1:100 | TURE<br>ARCHITEC             |
| 3004 | ELEVATIONS - BLOCK B3                    | 2 | 20.08.2020 | 1:100 | ARCHITEC                     |
| 3005 | ELEVATIONS - BLOCK B4                    | 2 | 20.08.2020 | 1:100 |                              |
| 3100 | SECTIONS - BLOCK C                       | 2 | 20.08.2020 | 1:100 | ARCHITEC                     |
| 3101 | SECTIONS - BLOCK A, B1 & B2              | 2 | 20.08.2020 | 1:100 | TURE<br>ARCHITEC             |
| 3102 | SECTIONS - BLOCK B3 & B4                 | 2 | 20.08.2020 | 1:100 | TURE<br>ARCHITEC             |
| 3150 | STREET ELEVATION & SITE SECTIONS         | 3 | 10.03.2020 | 1:300 | TURE<br>ARCHITEC             |
|      |                                          |   |            |       | TURE                         |
| 3102 | SECTIONS - BLOCK B3 & B4                 | 2 | 20.08.2020 | 1:100 | AR<br>TUI<br>AR<br>TUI<br>AR |