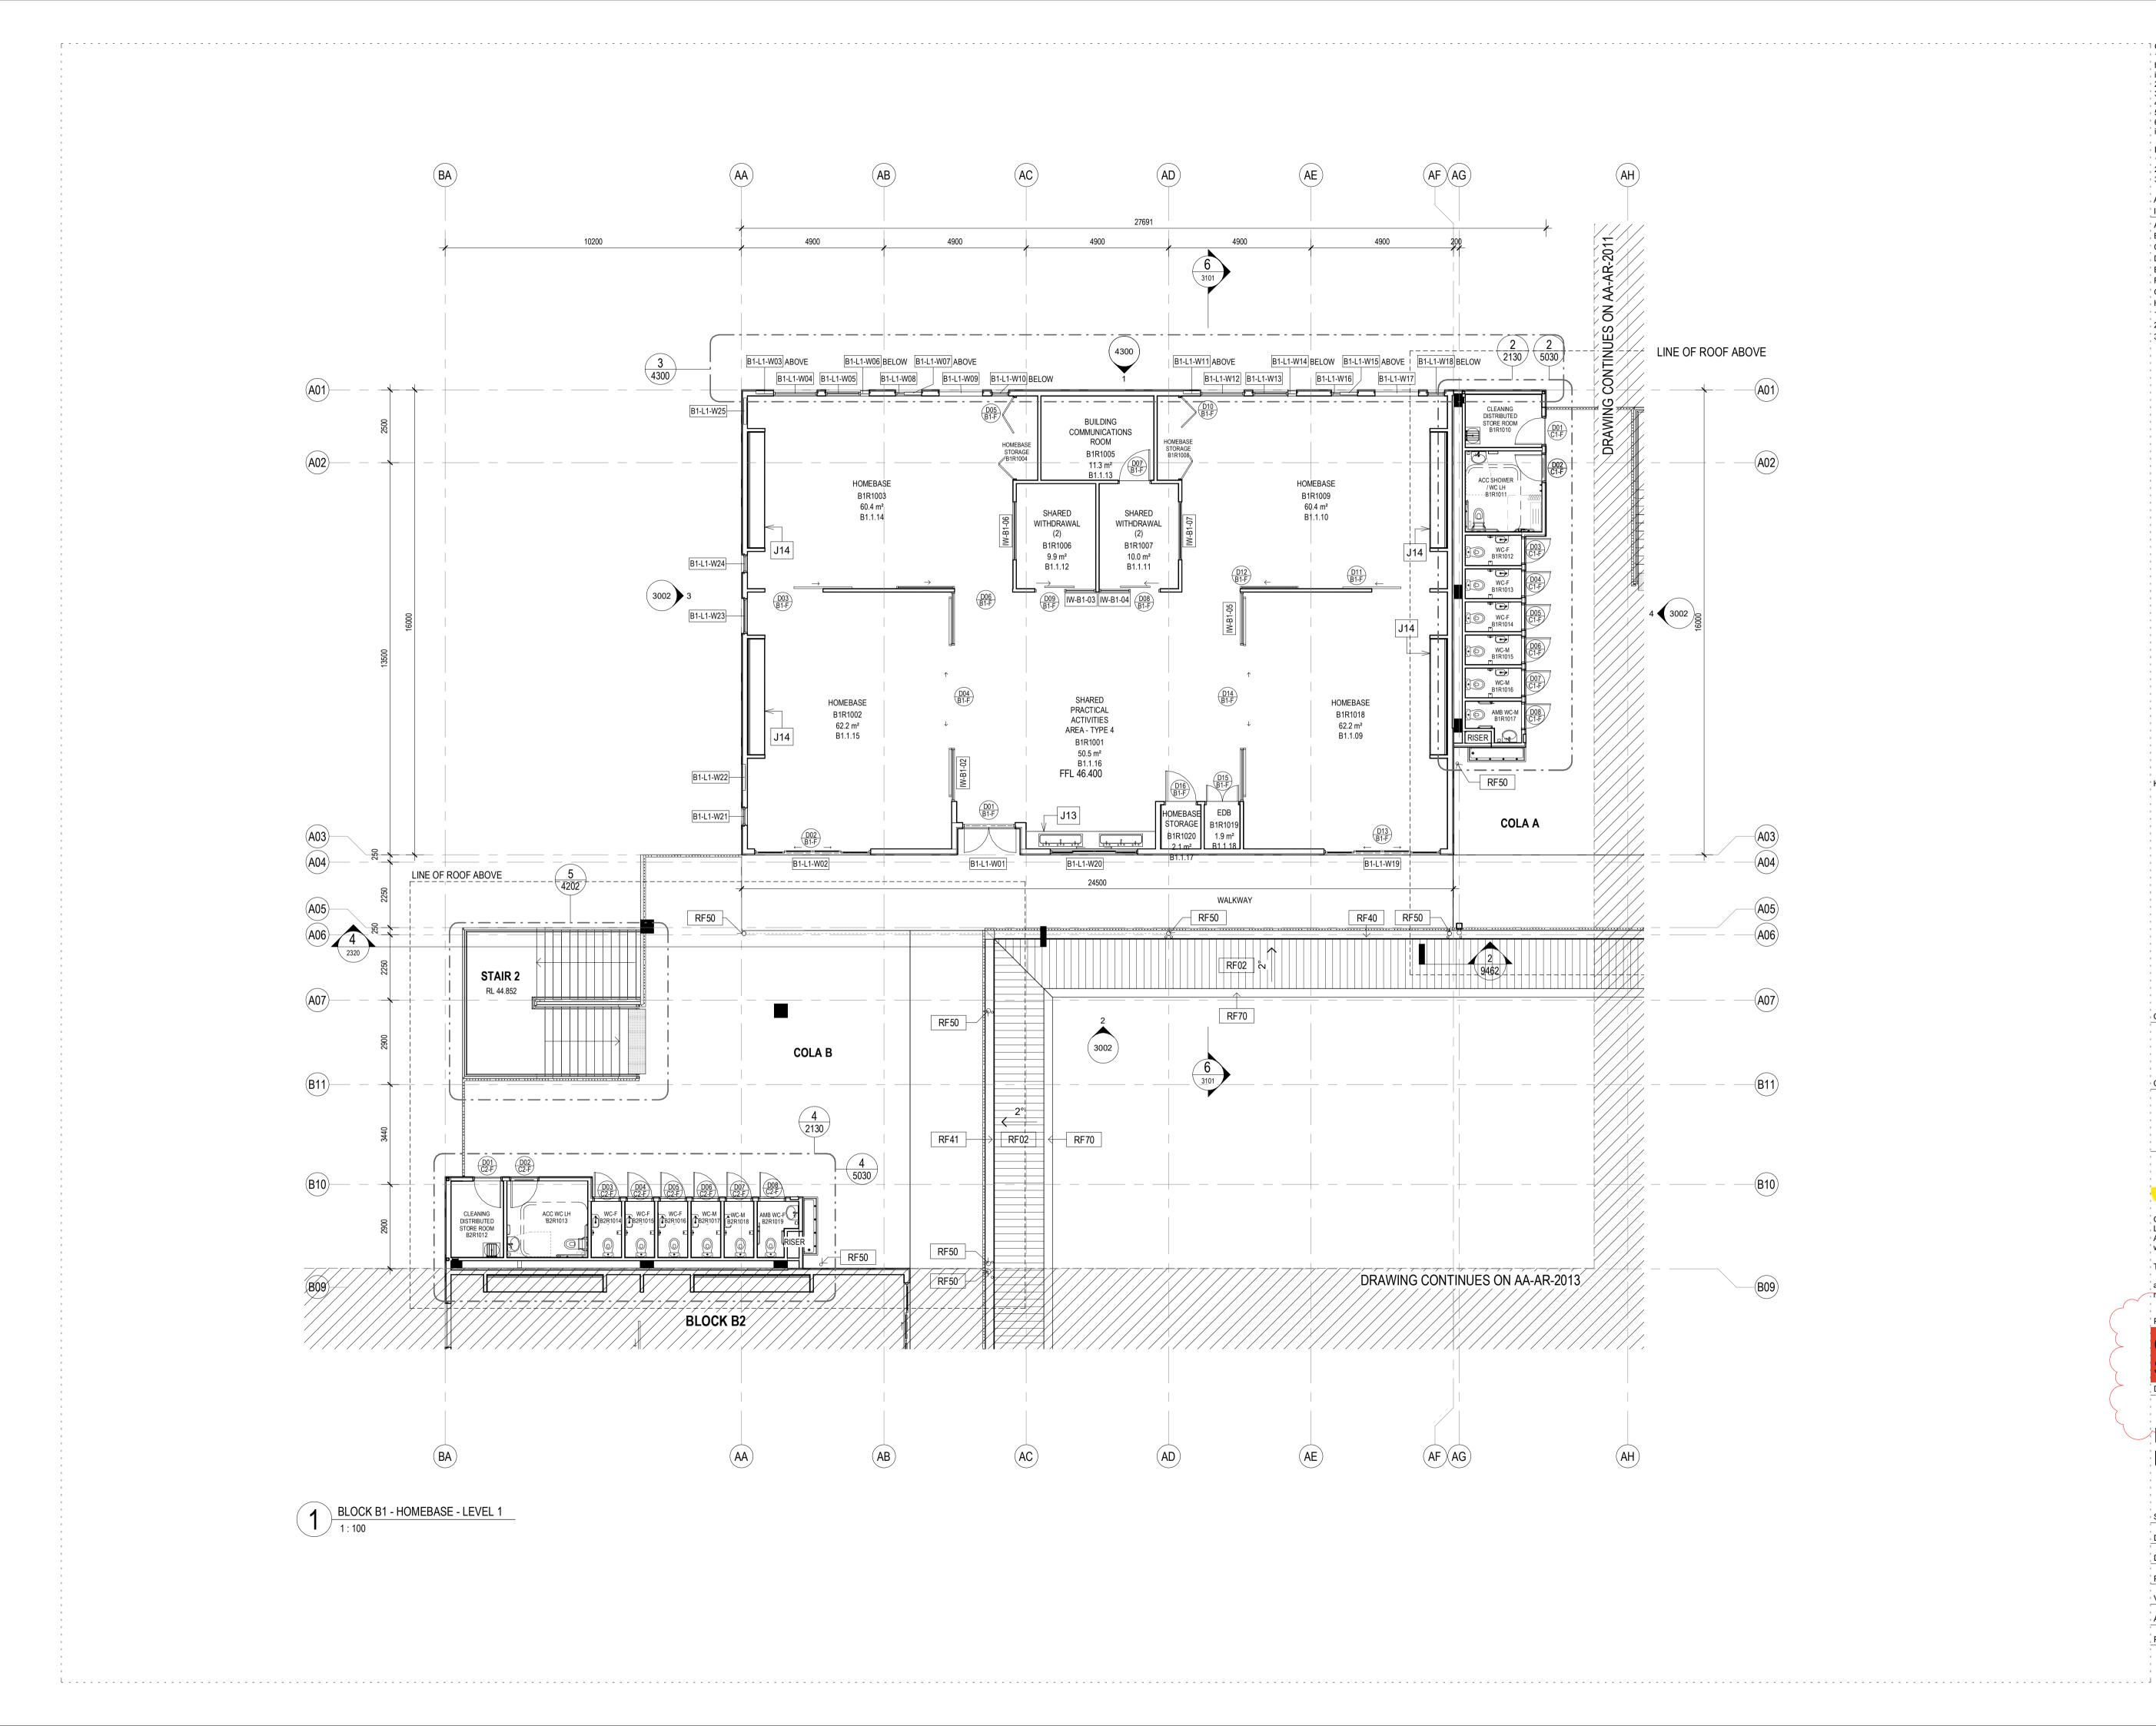

ndscape changes reflected | 20/08/20   |

## Legend

L01

- D01 C-G Door number
- W01 Window number
- Detail callout
- GF-001 Room number
  - Louvre number







External elevation Key Plan



5 -----





www.groupgsa.com

T +612 9361 4144 F +612 9332 3458

architecture interior design urban design landscape nom architect M. Sheldon 3990

Project Title

**GALUNGARA PUBLIC** SCHOOL

Drawing Title

# FLOOR PLAN - L1 -BLOCK A - PART 2

| Scale @ A1             | 1 : 100    |
|------------------------|------------|
| Drawing Created (date) | 10/05/2019 |
| Drawing Created (by)   | PI         |
| Plotted and checked by | DN         |
| Verified               | JS         |
| Approved               | MB         |
| Project No Drawing No  | Issue      |
| 180645 AA-AR-201       | 1 3        |



### ☐ ] General Notes:

1. This drawing is the copyright of Group GSA Pty Ltd and may not be altered, reproduced or transmitted in any form or by any means be altered, reproduced of transmitted in any form of by any means in part or in whole without the written permission of Group GSA
 Drawings to be printed in colour.
 Do not scale drawings. Dimensions govern.
 All dimensions are in millimetres unless noted otherwise.

5. All dimensions shall be verified on site before proceeding 6. Any areas indicated on this sheet are approximate and indicative only.

Drawing Notes: 1. Refer to **COM-AR-9010** for legend of all symbols and codes. 2. Refer to **COM-AR-9011/9012** for all drawing notes. 3. Refer to COM-AR-9700 for Technical Schedule

## Amendments

| Amendments |