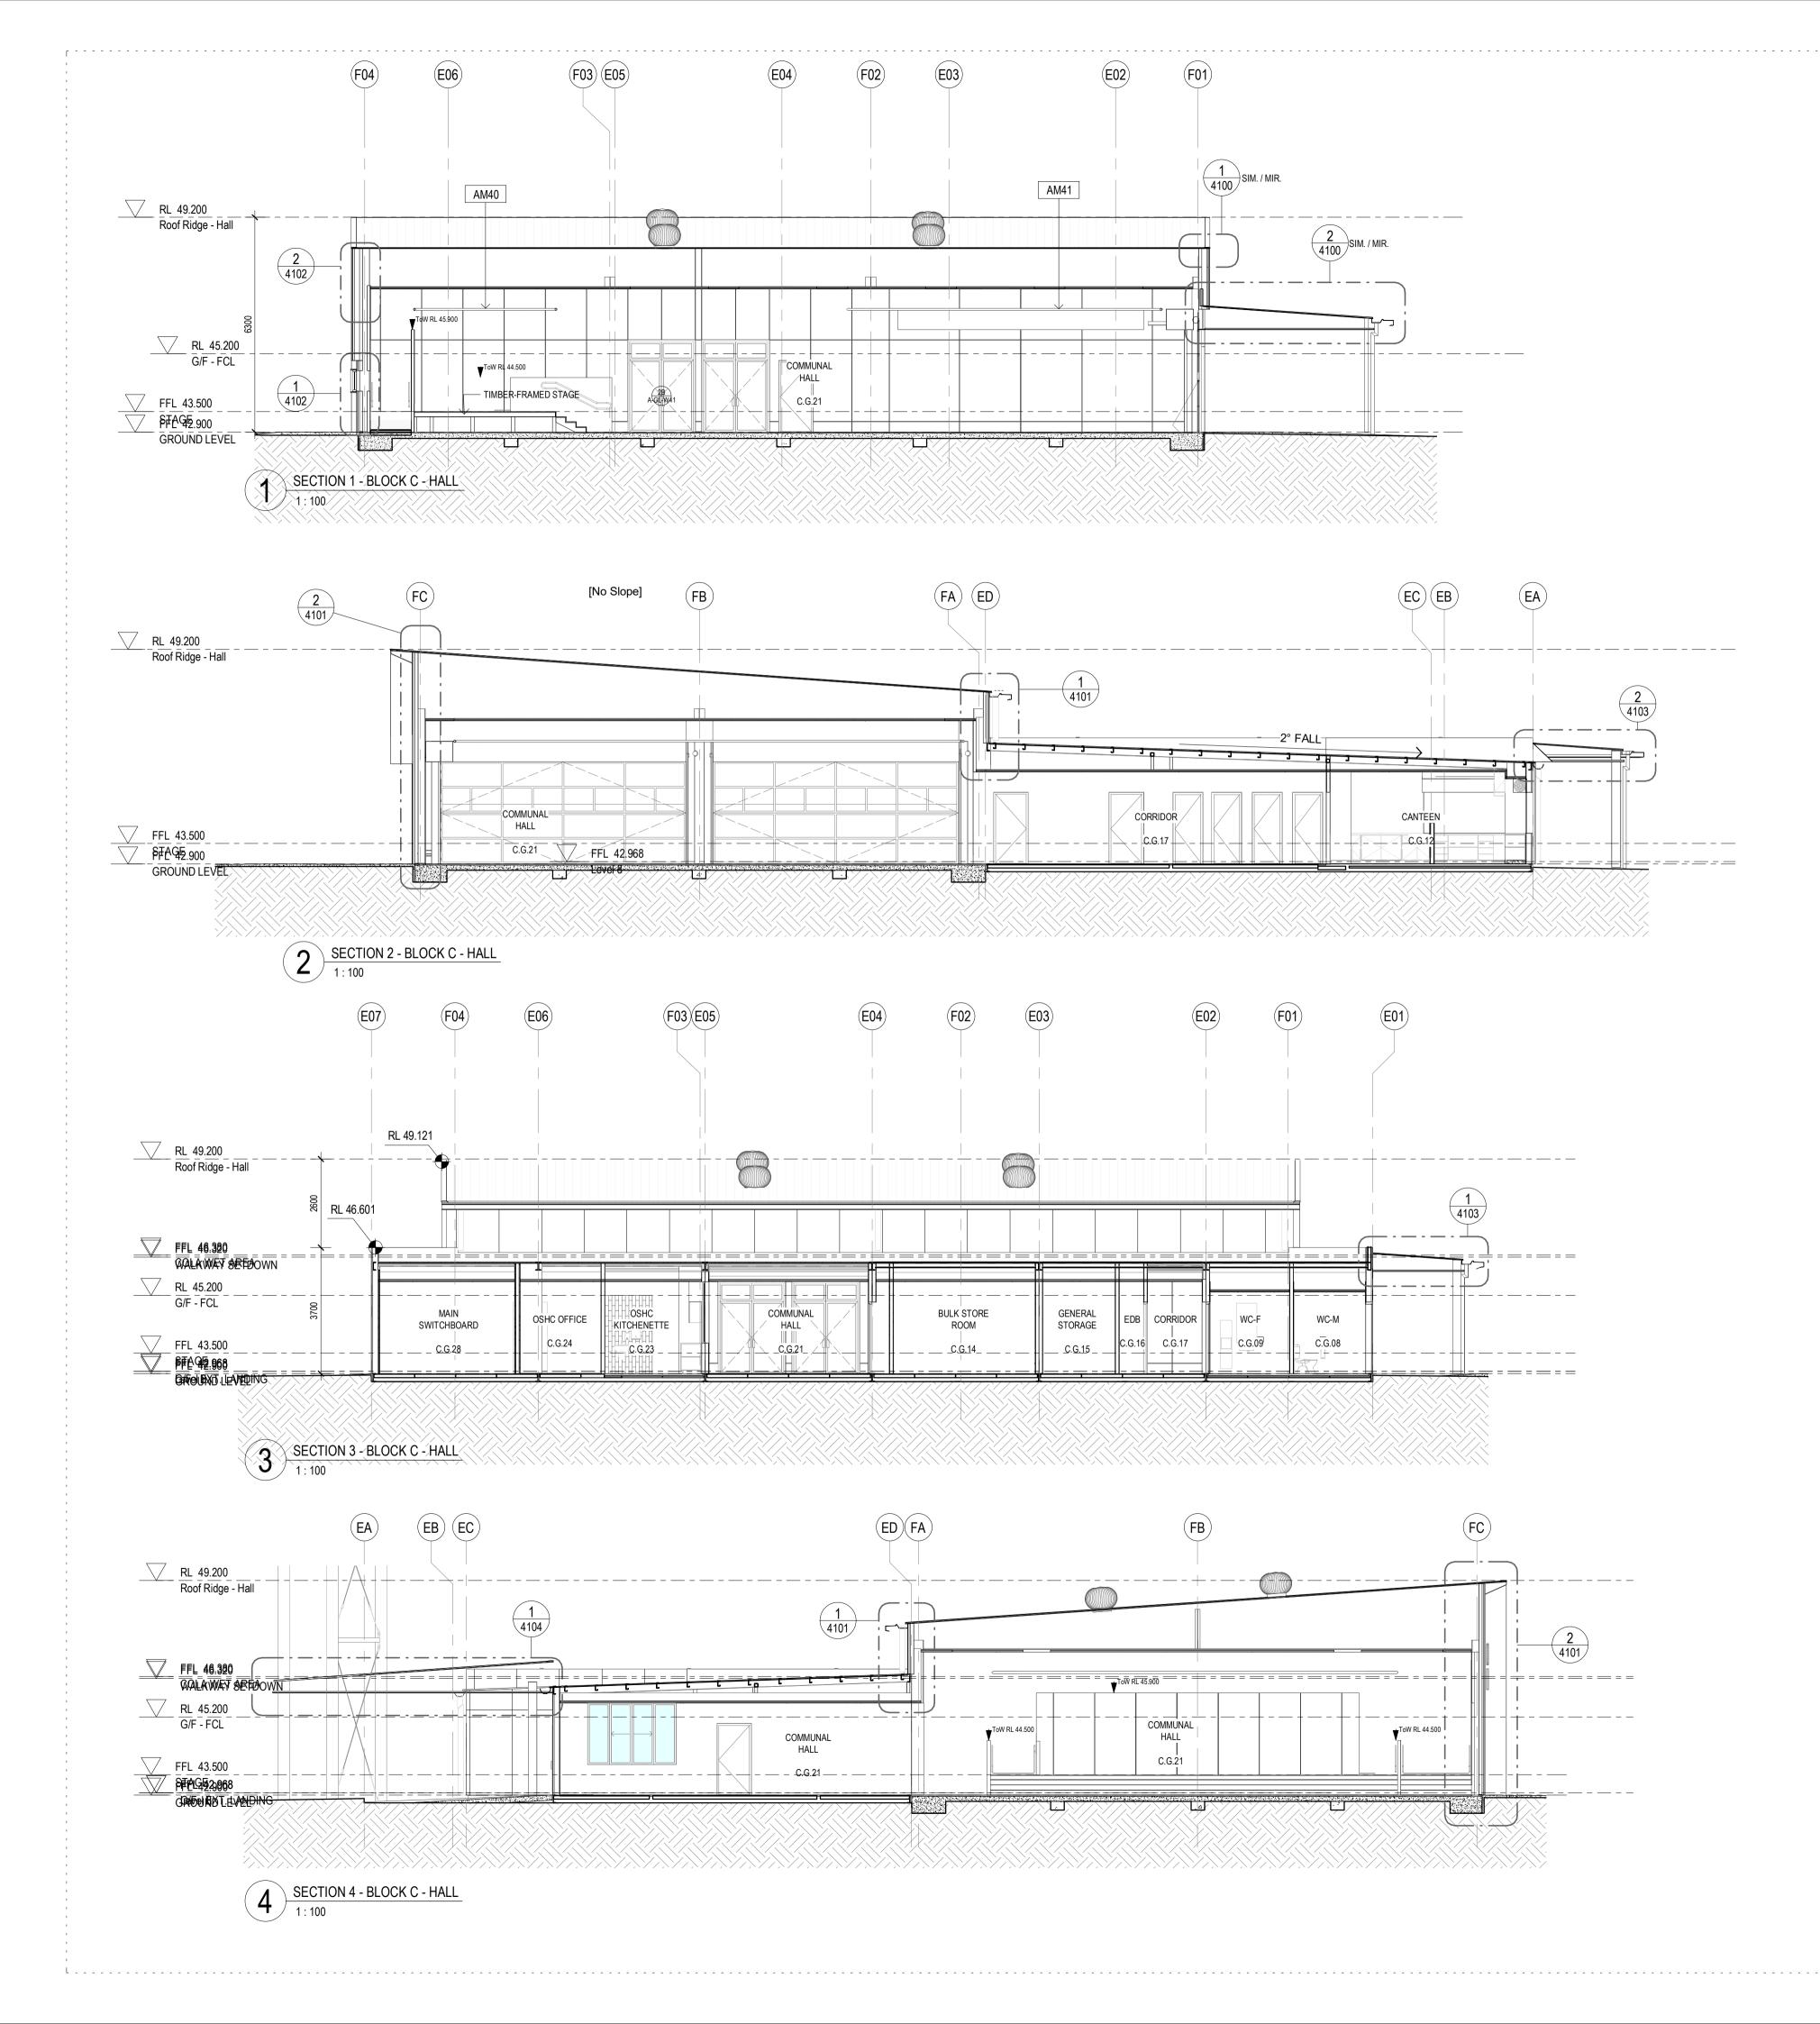

|                 | DRAWING LIST-SSD ISSUE                   |                     |                             |       |                  |
|-----------------|------------------------------------------|---------------------|-----------------------------|-------|------------------|
| Sheet<br>Number | Sheet Name                               | Current<br>Revision | Current<br>Revision<br>Date | Scale | Discipline       |
|                 |                                          |                     |                             |       |                  |
| 0000-SSD        | COVER SHEET AND DRAWING INDEX            | -                   | 22.10.2020                  |       |                  |
| 1100            | PROPOSED SITE AND ROOF PLAN              | 8                   | 22.10.2020                  | 1:500 | ARCHITEC<br>TURE |
| 1101            | PROPOSED SITE AND ROOF PLAN -<br>STAGE 1 | 4                   | 22.10.2020                  |       | ARCHITEC<br>TURE |
| 1102            | REMOVED                                  |                     |                             |       | ARCHITEC         |

| 1100 | PROPOSED SITE AND ROOF PLAN              | 8 | 22.10.2020 | 1:500 | ARCHITEC<br>TURE             |
|------|------------------------------------------|---|------------|-------|------------------------------|
| 1101 | PROPOSED SITE AND ROOF PLAN -<br>STAGE 1 | 4 | 22.10.2020 |       | ARCHITEC                     |
| 1102 | REMOVED                                  |   |            |       | ARCHITEC                     |
| 1105 | EXISTING SITE PLAN                       | 2 | 09.09.2020 | 1:500 | ARCHITEC                     |
| 1110 | BUILDING COMPLEX GROUND FLOOR            | 5 | 30.04.2020 | 1:300 | ARCHITEC                     |
| 1111 | BUILDING COMPLEX FIRST FLOOR<br>PLAN     | 5 | 30.04.2020 | 1:300 | ARCHITEC                     |
| 1112 | BUILDING COMPLEX ROOF PLAN               | 5 | 30.04.2020 | 1:300 | ARCHITEC                     |
| 1120 | SITE PLAN - SHADOWS - DEC                | 1 | 21.02.2020 | 1:500 | ARCHITEC                     |
| 1121 | SITE PLAN - SHADOWS - JUNE               | 1 | 21.02.2020 | 1:500 | ARCHITEC                     |
| 2000 | FLOOR PLAN - GF - BLOCK C - PART 1       | 3 | 20.08.2019 | 1:100 | ARCHITEC                     |
| 2001 | FLOOR PLAN - GF - BLOCK A - PART 2       | 3 | 20.08.2020 | 1:100 | ARCHITEC                     |
| 2002 | FLOOR PLAN - GF - BLOCK B1 - PART 3      | 3 | 20.08.2020 | 1:100 | ARCHITEC                     |
| 2003 | FLOOR PLAN - GF - BLOCK B2 - PART 4      | 4 | 22.10.2020 | 1:100 | ARCHITEC                     |
| 2004 | FLOOR PLAN - GF - BLOCK B3 - PART 5      | 3 | 20.08.2020 | 1:100 | ARCHITEC                     |
| 2005 | FLOOR PLAN - GF - BLOCK B4 - PART 6      | 4 | 20.08.2020 | 1:100 | ARCHITEC                     |
| 2011 | FLOOR PLAN - L1 - BLOCK A - PART 2       | 3 | 20.08.2020 | 1:100 | ARCHITEC                     |
| 2012 | FLOOR PLAN - L1 - BLOCK B1 - PART 3      | 3 | 20.08.2020 | 1:100 | ARCHITEC                     |
| 2013 | FLOOR PLAN - L1 - BLOCK B2 - PART 4      | 5 | 22.10.2020 | 1:100 | ARCHITEC                     |
| 2014 | FLOOR PLAN - L1 - BLOCK B3 - PART 5      | 2 | 20.08.2020 | 1:100 | TURE<br>ARCHITEC             |
| 2015 | FLOOR PLAN - L1 - BLOCK B4 - PART 6      | 2 | 20.08.2020 | 1:100 | ARCHITEC                     |
| 2020 | ROOF PLAN - BLOCK C - PART 1             | 2 | 14.07.2020 | 1:100 | ARCHITEC                     |
| 2021 | ROOF PLAN - BLOCK A - PART 2             | 2 | 20.08.2020 | 1:100 | ARCHITEC                     |
| 2022 | ROOF PLAN - BLOCK B1 - PART 3            | 2 | 20.08.2020 | 1:100 | TURE<br>ARCHITEC             |
| 2023 | ROOF PLAN - BLOCK B2 - PART 4            | 4 | 22.10.2020 | 1:100 | TURE<br>ARCHITEC<br>TURE     |
| 2024 | ROOF PLAN - BLOCK B3 - PART 5            | 2 | 20.08.2020 | 1:100 | ARCHITEC                     |
| 2025 | ROOF PLAN - BLOCK B4 - PART 6            | 2 | 20.08.2020 | 1:100 | ARCHITEC                     |
| 2030 | ROOF PLAN - CANOPY - MAIN ENTRY          | 2 | 20.08.2020 | 1:100 | ARCHITEC                     |
| 2031 | ROOF PLAN - COLA A                       | 2 | 20.08.2020 | 1:100 | ARCHITEC                     |
| 2032 | ROOF PLAN - COLA B                       | 2 | 20.08.2020 | 1:100 | ARCHITEC                     |
| 2033 | ROOF PLAN - CANOPY STAIR 3 /             | 1 | 02.08.2019 | 1:100 | ARCHITEC                     |
| 2034 | WALKWAY<br>ROOF PLAN - COLA C            | 1 | 02.08.2019 | 1:100 | TURE<br>ARCHITEC<br>TURE     |
| 2035 | ROOF PLAN - CANOPY - B4/ STAIR 5         | 1 | 02.08.2019 | 1:100 | ARCHITEC                     |
| 3000 | ELEVATIONS - BLOCK C                     | 3 | 22.09.2020 | 1:100 | ARCHITEC                     |
| 3001 | ELEVATIONS - BLOCK A                     | 2 | 20.08.2020 | 1:100 | ARCHITEC                     |
| 3002 | ELEVATIONS - BLOCK B1                    | 3 | 22.09.2020 | 1:100 | ARCHITEC                     |
| 3003 | ELEVATIONS - BLOCK B2                    | 4 | 22.10.2020 | 1:100 | TURE<br>ARCHITEC             |
| 3004 | ELEVATIONS - BLOCK B3                    | 2 | 20.08.2020 | 1:100 | ARCHITEC                     |
| 3005 | ELEVATIONS - BLOCK B4                    | 2 | 20.08.2020 | 1:100 |                              |
| 3100 | SECTIONS - BLOCK C                       | 2 | 20.08.2020 | 1:100 | ARCHITEC                     |
| 3101 | SECTIONS - BLOCK A, B1 & B2              | 2 | 20.08.2020 | 1:100 | TURE<br>ARCHITEC             |
| 3102 | SECTIONS - BLOCK B3 & B4                 | 2 | 20.08.2020 | 1:100 | TURE<br>ARCHITEC             |
| 3150 | STREET ELEVATION & SITE SECTIONS         | 3 | 10.03.2020 | 1:300 | TURE<br>ARCHITEC             |
|      |                                          |   |            |       | TURE                         |
| 3102 | SECTIONS - BLOCK B3 & B4                 | 2 | 20.08.2020 | 1:100 | AR<br>TUI<br>AR<br>TUI<br>AR |