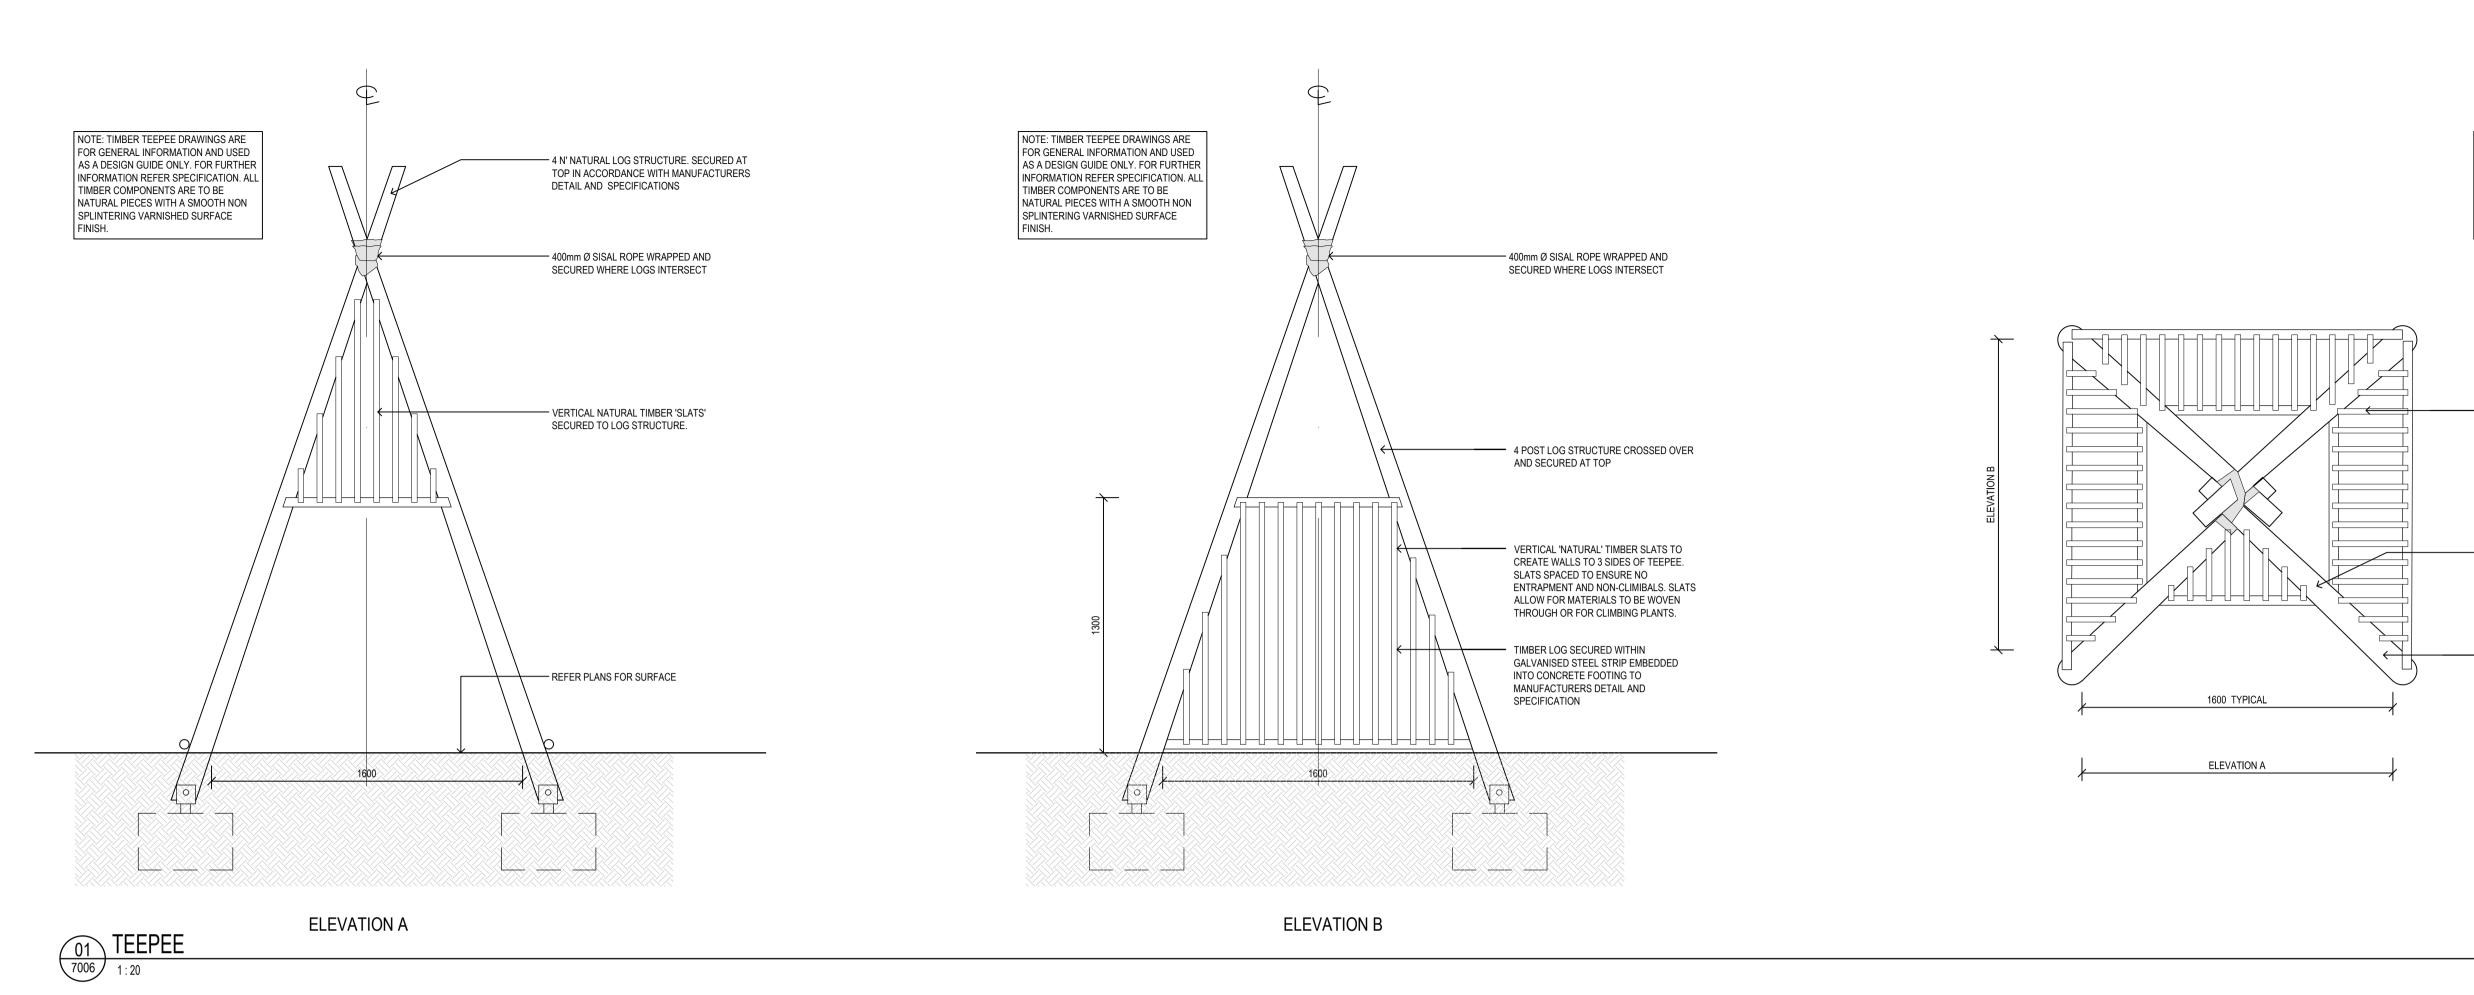

UARED.

MINIMUM 200mm COVER ABOVE CONCRETE FOOTING

> - 500 x 500 x 600mm CONCRETE FOOTING TO BASE OF EACH TIMBER POST. SLOPE TOP OF FOOTING AWAY FROM TIMBER TO SHED WATER. FOOTING MIN 180mm BELOW FINISHED SURFACE LEVEL.

- 150mm DEPTH COMPACTED ROAD BASE (DGB20) TO BASE OF HOLE

TYPICAL SECTION





RICHARD CROOKES

| PLAY EQUIPMENT         |            |
|------------------------|------------|
| Scale                  | AS SHOWN   |
| Drawing created (date) | 21/06/2019 |
| Ву                     | LI         |
| Plotted and checked by | LI         |
| Verified               | FR         |
| Approved               | FR         |
| Drawing No             | Issue      |
| 180645 L-7005          | E          |
| File                   | Plot Date  |
| \$FILE\$               | \$DATE\$   |







Date 12/07/2019 20/12/2019 20/08/2020

NOTE: TIMBER TEEPEE DRAWINGS ARE FOR GENERAL INFORMATION AND USED AS A DESIGN GUIDE ONLY. FOR FURTHER INFORMATION REFER SPECIFICATION. ALL TIMBER COMPONENTS ARE TO BE NATURAL PIECES WITH A SMOOTH NON SPLINTERING VARNISHED SURFACE FINISH.

VERTICAL 'NATURAL' TIMBER SLATS TO CREATE WALLS TO 3 SIDES OF TEEPEE. SLATS SPACED TO ENSURE NO ENTRAPMENT AND NON-CLIMIBALS. SLATS ALLOW FOR MATERIALS TO BE WOVEN THROUGH OR FOR CLIMBING PLANTS.

- 4 POSTS LOG STRUCTURE CROSSED OVER AT TOP AND WRAPPED IN 40mm Ø SISAL ROPE

- TIMBER POSTS OR LOGS FIXED TO STEEL STIRRUP & CONCRETE FOOTING TO MANUFACTURERS DETAIL. REFER SPECIFICATION.

TYPICAL DETAIL

### 

TACTILE GROUND STAINLESS STEEL STUDS TO TOP AND BOTTOM OF RAMP. REFER



Group GSA Pty Ltd ABN 76 002 113 7