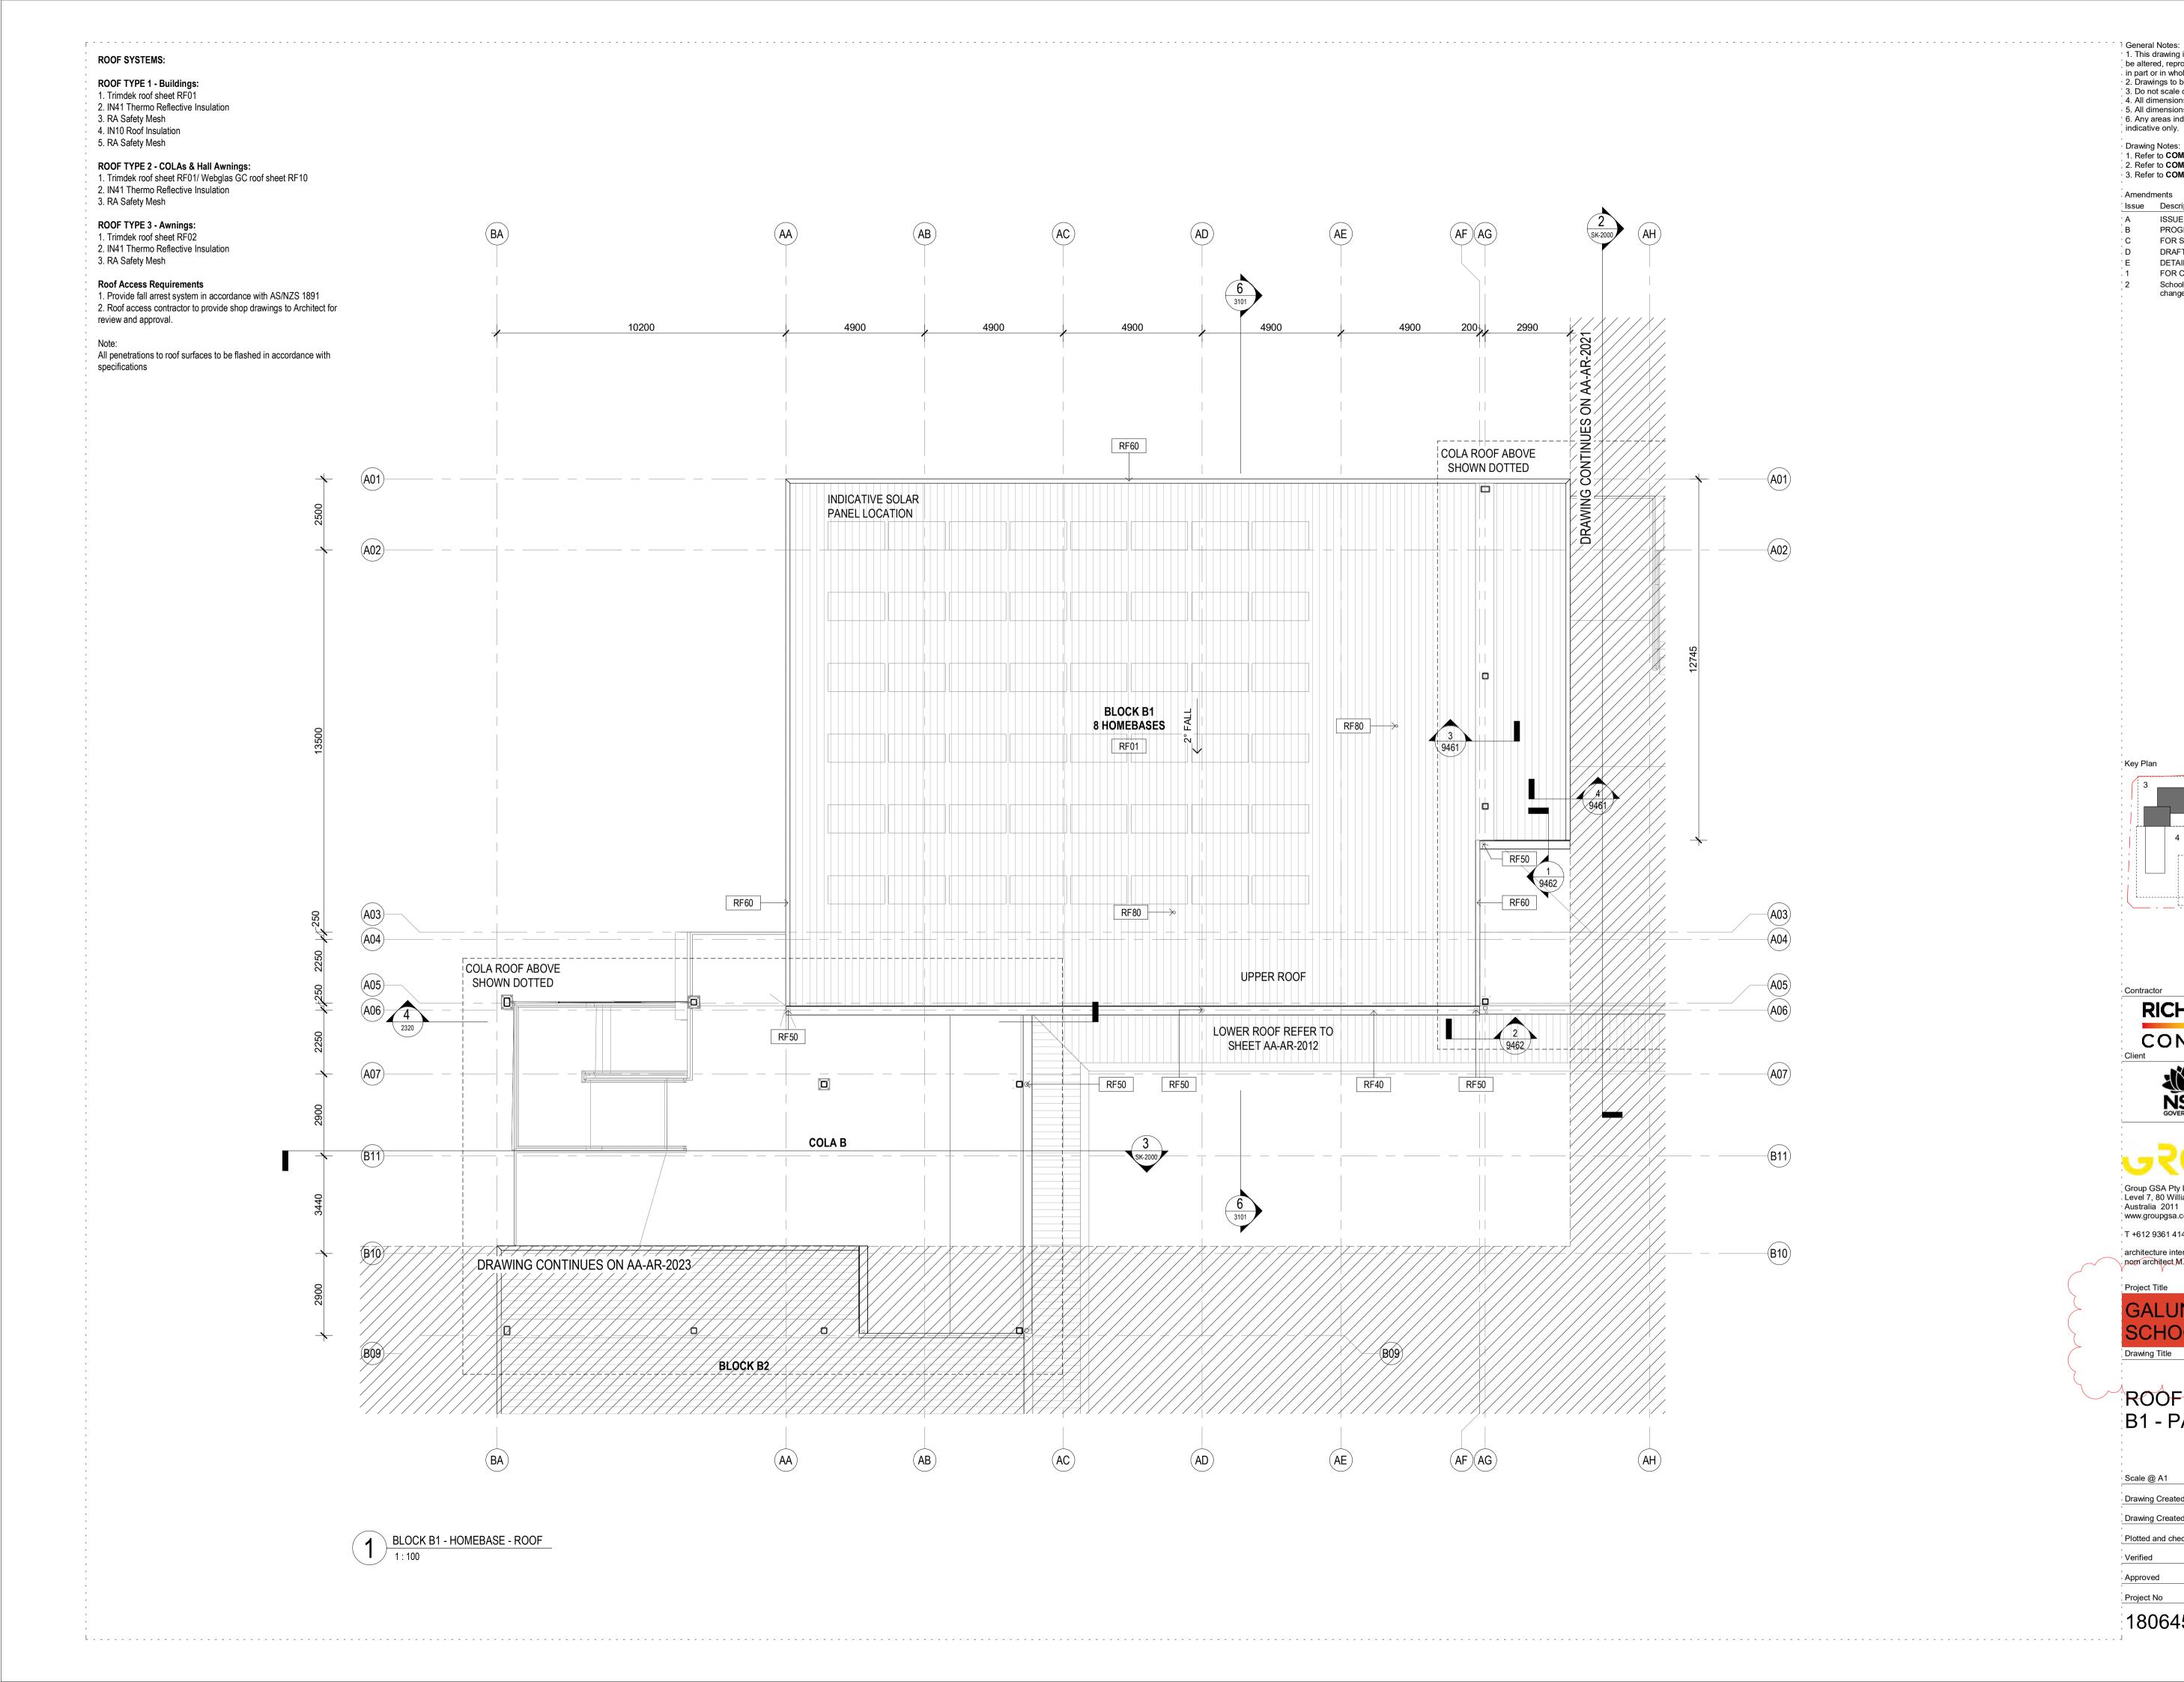

|--|
| Issue      | Description                                            | Date       |  |
| A          | ISSUE FOR COORDINATION                                 | 27.03.2019 |  |
| Ь          | DRAFT DETAILED DESIGN                                  | 17.04.2019 |  |
| C          | PROGRESS ISSUE                                         | 10.05.2019 |  |
| D          | FOR SSD SUBMISSION                                     | 31.05.2019 |  |
| ĽΕ         | DRAFT DETAILED DESIGN                                  | 14.06.2019 |  |
| F          | DETAILED DESIGN                                        | 21.06.2019 |  |
| <u> </u> 1 | FOR CONSTRUCTION                                       | 02.08.2019 |  |
| 2          | School name amended and landscape<br>changes reflected | 20/08/20   |  |





1. This drawing is the copyright of Group GSA Pty Ltd and may not be altered, reproduced or transmitted in any form or by any means in part or in whole without the written permission of Group GSA

2. Drawings to be printed in colour.
3. Do not scale drawings. Dimensions govern.
4. All dimensions are in millimetres unless noted otherwise. 5. All dimensions shall be verified on site before proceeding 6. Any areas indicated on this sheet are approximate and indicative only.

Drawing Notes: 1. Refer to **COM-AR-9010** for legend of all symbols and codes. 2. Refer to **COM-AR-9011/9012** for all drawing notes. 3. Refer to **COM-AR-9700** for Technical Schedule

## Amendments

| Issue | Description                                            | Date       |
|-------|-----------------------------