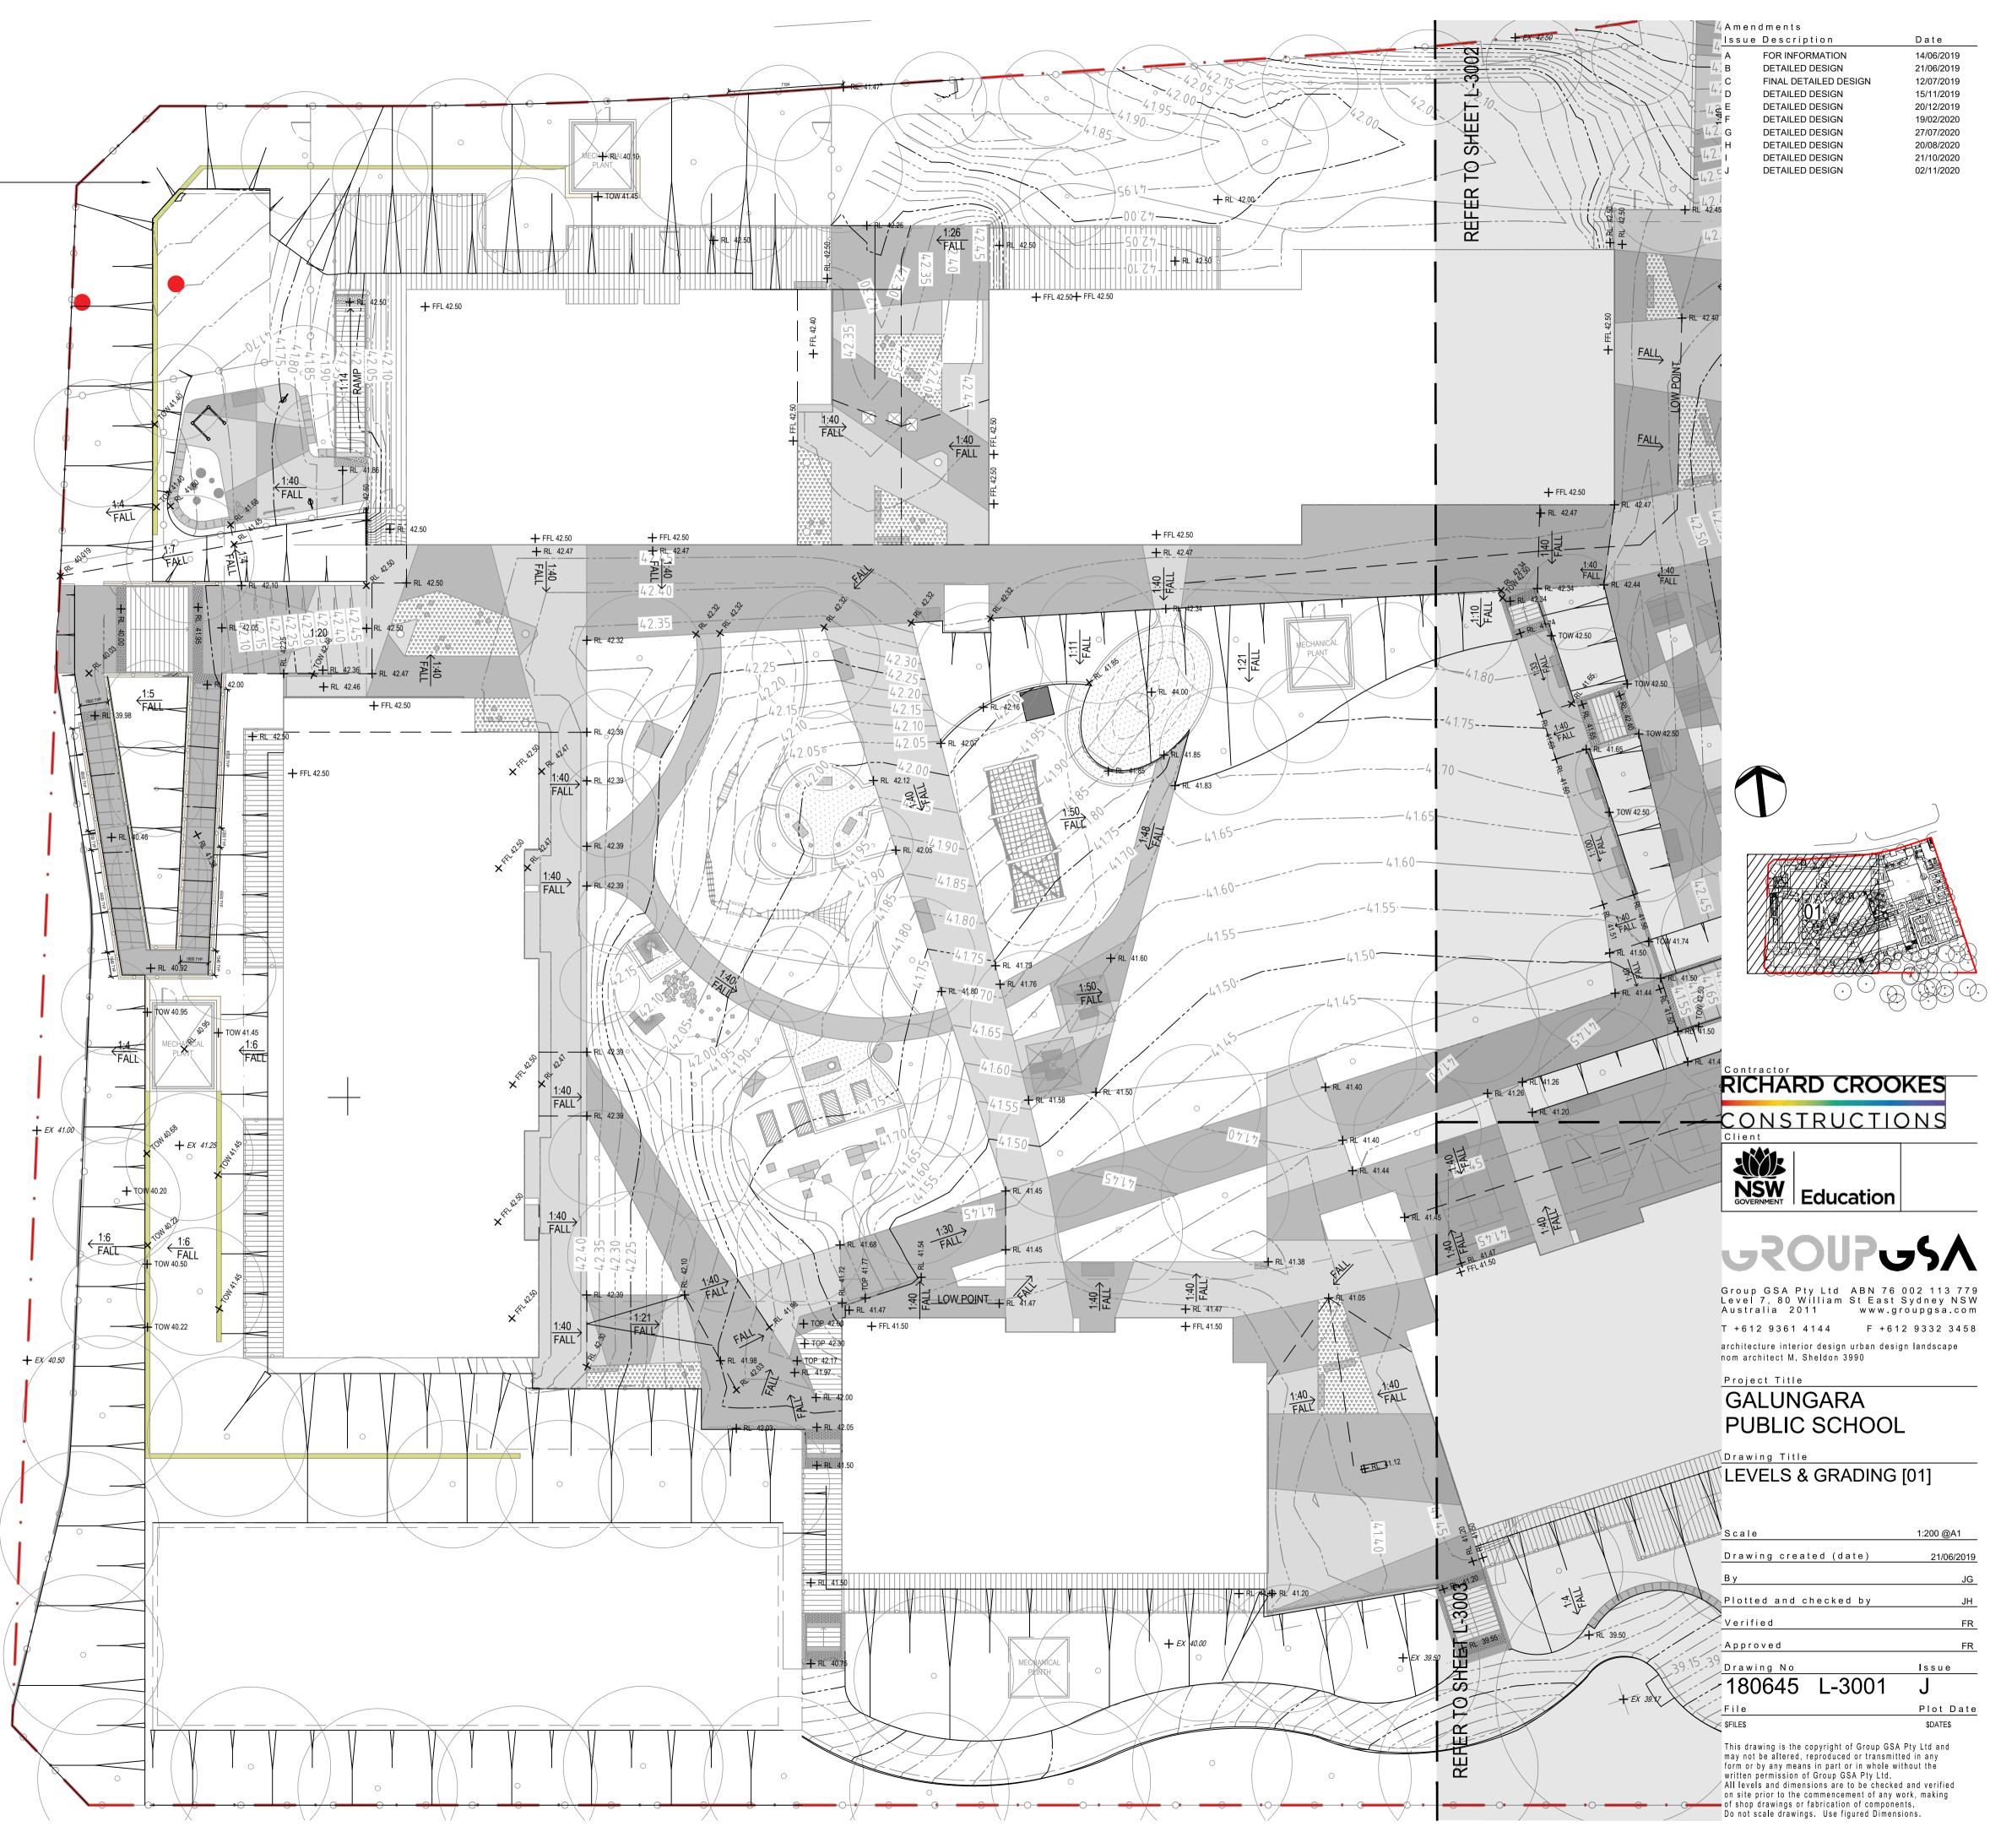

|

- 1. CONTOURS SHOWN SUPPLIED BY CIVIL ENGINEER FOR REFERENCE ONLY. ADDITIONAL SPOT LEVELS ADDED FOR
- GREATER DETAIL.
- GREATER DETAIL.
   ALL FOOTPATHS, SOFTFALL AND PLAY MULCH GRADES TO BE IN ACCORDANCE WITH EFSG MAX. AND MIN. GRADES
   FINISH SURFACE LEVEL AT ALL BUILDING ENTRIES AND DECK INTERFACE TO BE FLUSH. REFER TO ARCHITECT THRESHOLD DETAILS.





- 1. CONTOURS SHOWN SUPPLIED BY CIVIL ENGINEER FOR REFERENCE ONLY. ADDITIONAL SPOT LEVELS ADDED FOR
- GREATER DETAIL.
- ALL FOOTPATHS, SOFTFALL AND PLAY MULCH GRADES TO BE IN ACCORDANCE WITH EFSG MAX. AND MIN. GRADES
   FINISH SURFACE LEVEL AT ALL BUILDING ENTRIES AND DECK INTERFACE TO BE FLUSH. REFER TO ARCHITECT THRESHOLD
- INTERFACE TO BE FLUSH. REFER TO ARCHITECT THRESHOLD DETAILS.





- 1. CONTOURS SHOWN SUPPLIED BY CIVIL ENGINEER FOR REFERENCE ONLY. ADDITIONAL SPOT LEVELS ADDED FOR
- GREATER DETAIL.
- ALL FOOTPATHS, SOFTFALL AND PLAY MULCH GRADES TO BE IN ACCORDANCE WITH EFSG MAX. AND MIN. GRADES
   FINISH SURFACE LEVEL AT ALL BUILDING ENTRIES AND DECK INTERFACE TO BE FLUSH. REFER TO ARCHITECT THRESHOLD DETAILS.





- 1. CONTOURS SHOWN SUPPLIED BY CIVIL ENGINEER FOR REFERENCE O