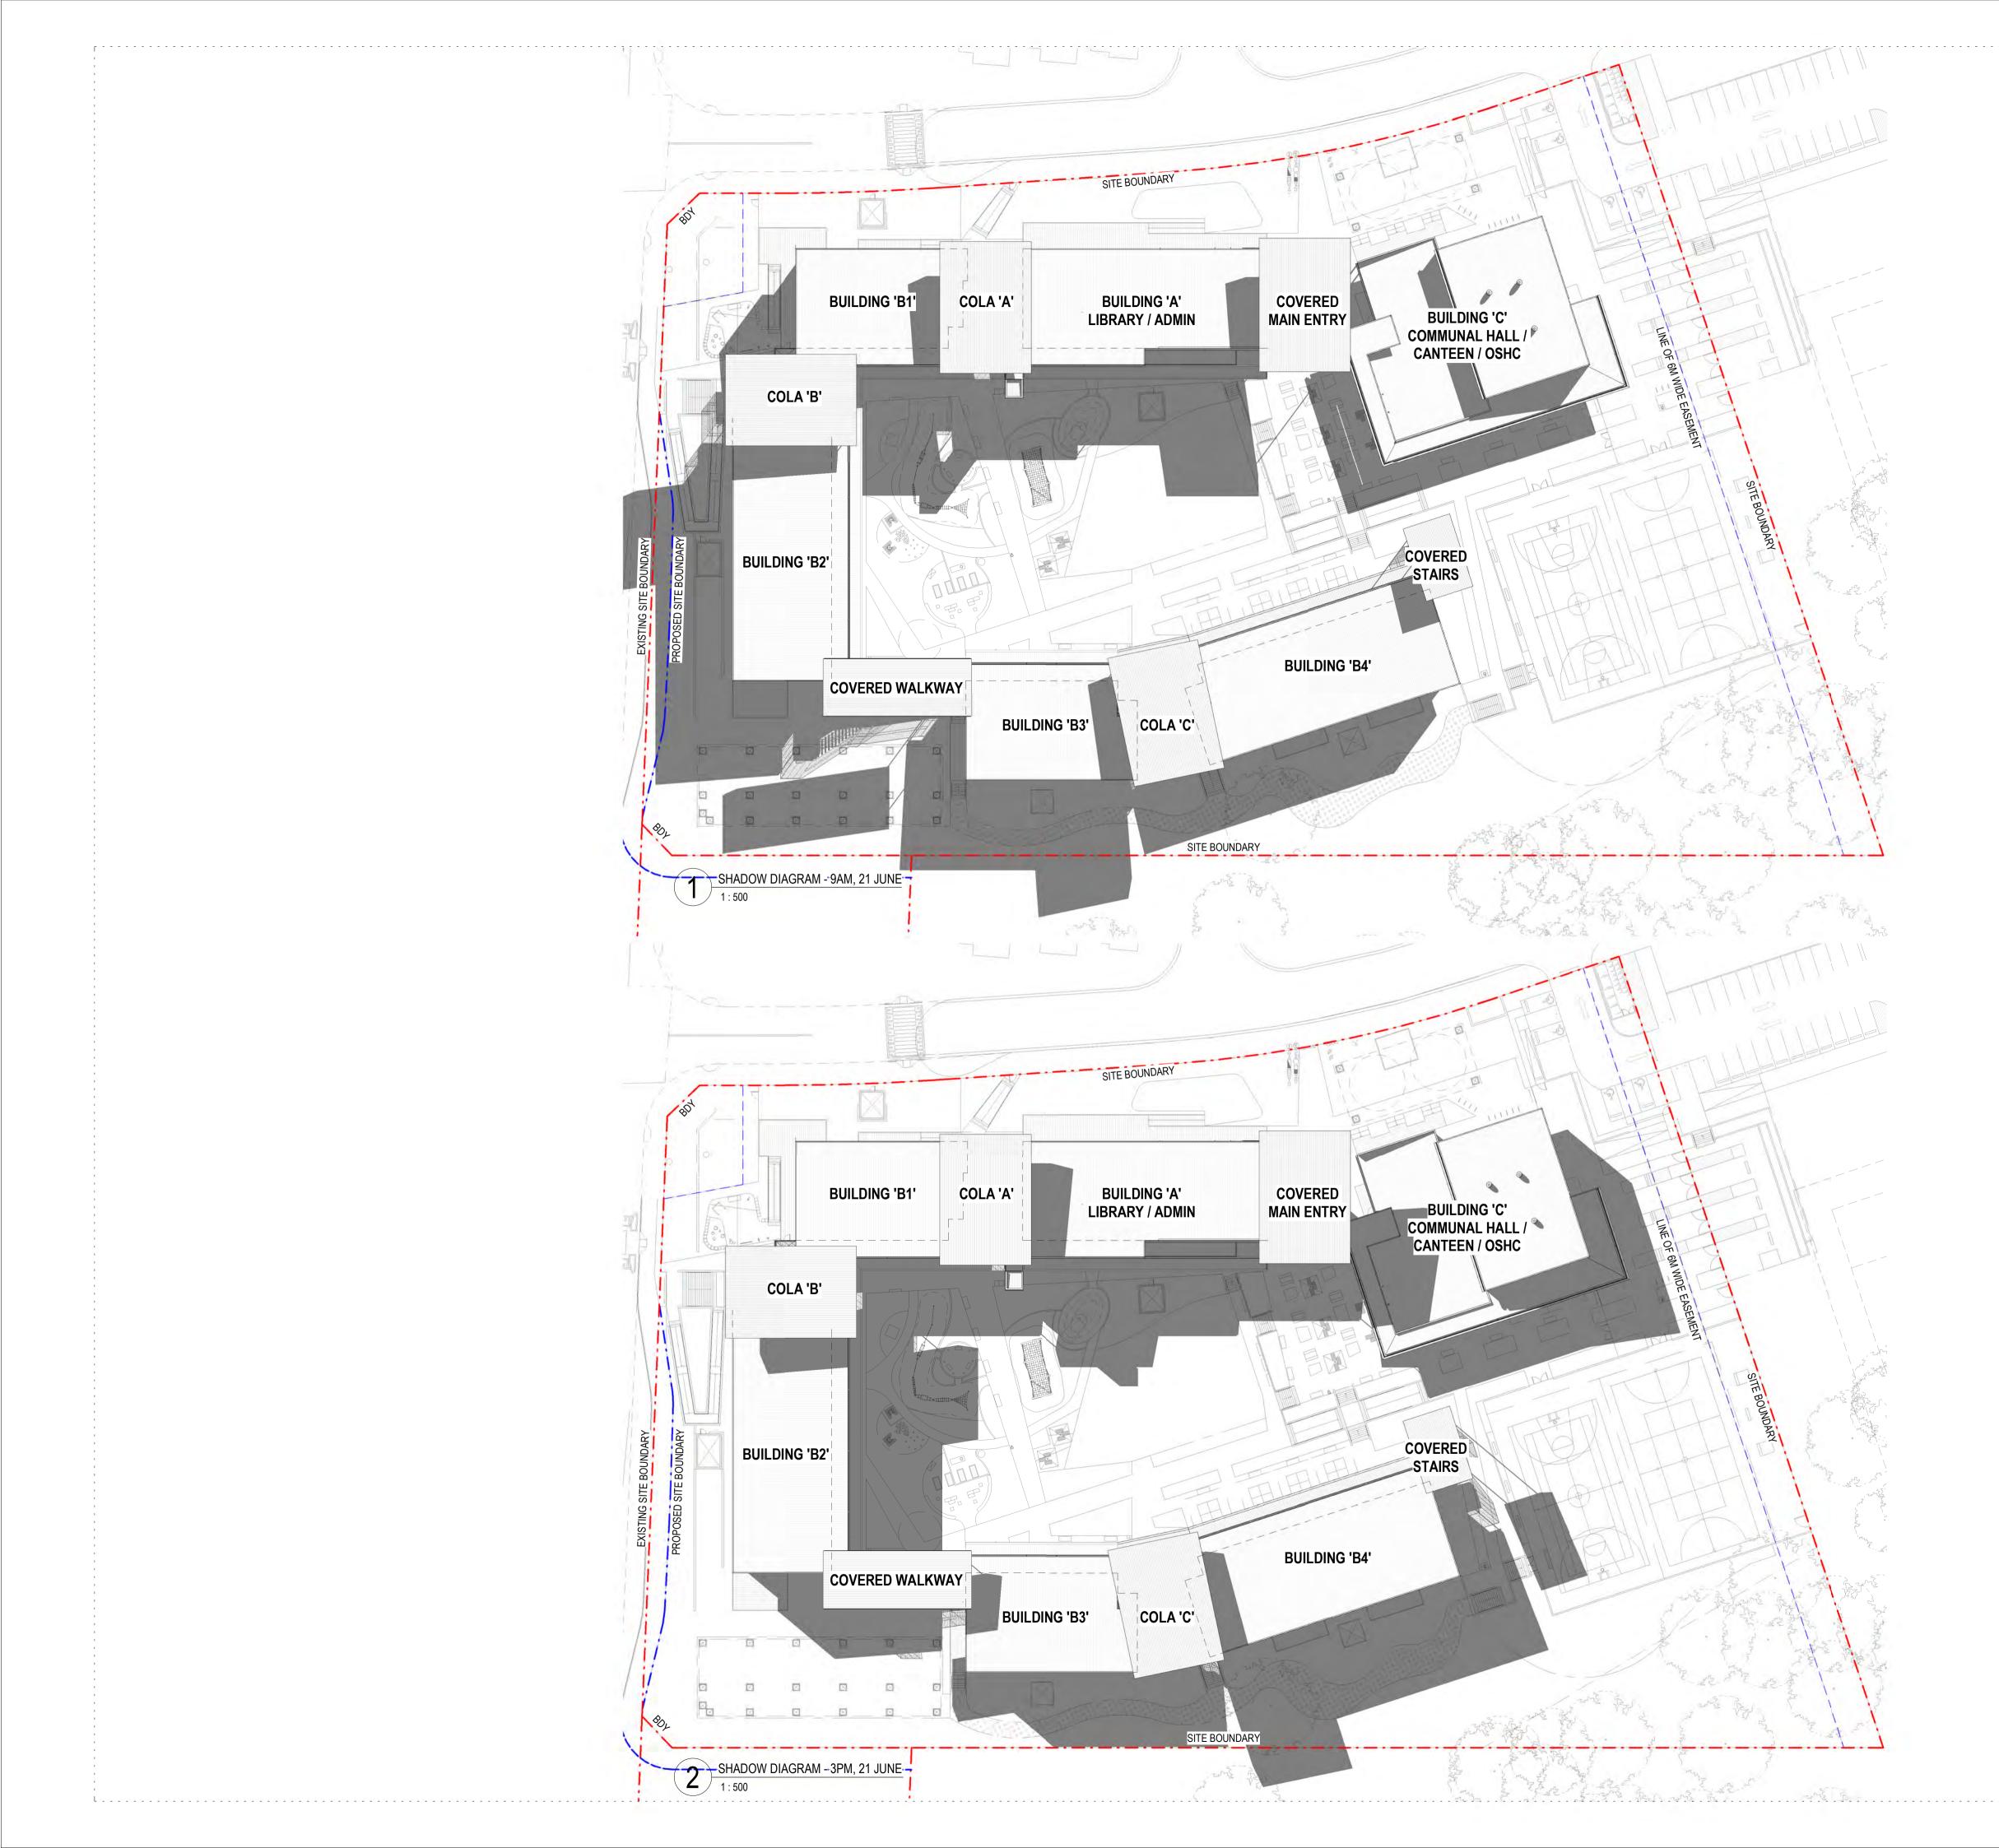

| 1100 | PROPOSED SITE AND ROOF PLAN              | 8 | 22.10.2020 | 1:500 | ARCHITEC<br>TURE             |
|------|------------------------------------------|---|------------|-------|------------------------------|
| 1101 | PROPOSED SITE AND ROOF PLAN -<br>STAGE 1 | 4 | 22.10.2020 |       | ARCHITEC                     |
| 1102 | REMOVED                                  |   |            |       | ARCHITEC                     |
| 1105 | EXISTING SITE PLAN                       | 2 | 09.09.2020 | 1:500 | ARCHITEC                     |
| 1110 | BUILDING COMPLEX GROUND FLOOR            | 5 | 30.04.2020 | 1:300 | ARCHITEC                     |
| 1111 | BUILDING COMPLEX FIRST FLOOR<br>PLAN     | 5 | 30.04.2020 | 1:300 | ARCHITEC                     |
| 1112 | BUILDING COMPLEX ROOF PLAN               | 5 | 30.04.2020 | 1:300 | ARCHITEC                     |
| 1120 | SITE PLAN - SHADOWS - DEC                | 1 | 21.02.2020 | 1:500 | ARCHITEC                     |
| 1121 | SITE PLAN - SHADOWS - JUNE               | 1 | 21.02.2020 | 1:500 | ARCHITEC                     |
| 2000 | FLOOR PLAN - GF - BLOCK C - PART 1       | 3 | 20.08.2019 | 1:100 | ARCHITEC                     |
| 2001 | FLOOR PLAN - GF - BLOCK A - PART 2       | 3 | 20.08.2020 | 1:100 | ARCHITEC                     |
| 2002 | FLOOR PLAN - GF - BLOCK B1 - PART 3      | 3 | 20.08.2020 | 1:100 | ARCHITEC                     |
| 2003 | FLOOR PLAN - GF - BLOCK B2 - PART 4      | 4 | 22.10.2020 | 1:100 | ARCHITEC                     |
| 2004 | FLOOR PLAN - GF - BLOCK B3 - PART 5      | 3 | 20.08.2020 | 1:100 | ARCHITEC                     |
| 2005 | FLOOR PLAN - GF - BLOCK B4 - PART 6      | 4 | 20.08.2020 | 1:100 | ARCHITEC                     |
| 2011 | FLOOR PLAN - L1 - BLOCK A - PART 2       | 3 | 20.08.2020 | 1:100 | ARCHITEC                     |
| 2012 | FLOOR PLAN - L1 - BLOCK B1 - PART 3      | 3 | 20.08.2020 | 1:100 | ARCHITEC                     |
| 2013 | FLOOR PLAN - L1 - BLOCK B2 - PART 4      | 5 | 22.10.2020 | 1:100 | ARCHITEC                     |
| 2014 | FLOOR PLAN - L1 - BLOCK B3 - PART 5      | 2 | 20.08.2020 | 1:100 | TURE<br>ARCHITEC             |
| 2015 | FLOOR PLAN - L1 - BLOCK B4 - PART 6      | 2 | 20.08.2020 | 1:100 | ARCHITEC                     |
| 2020 | ROOF PLAN - BLOCK C - PART 1             | 2 | 14.07.2020 | 1:100 | ARCHITEC                     |
| 2021 | ROOF PLAN - BLOCK A - PART 2             | 2 | 20.08.2020 | 1:100 | ARCHITEC                     |
| 2022 | ROOF PLAN - BLOCK B1 - PART 3            | 2 | 20.08.2020 | 1:100 | TURE<br>ARCHITEC             |
| 2023 | ROOF PLAN - BLOCK B2 - PART 4            | 4 | 22.10.2020 | 1:100 | TURE<br>ARCHITEC<br>TURE     |
| 2024 | ROOF PLAN - BLOCK B3 - PART 5            | 2 | 20.08.2020 | 1:100 | ARCHITEC                     |
| 2025 | ROOF PLAN - BLOCK B4 - PART 6            | 2 | 20.08.2020 | 1:100 | ARCHITEC                     |
| 2030 | ROOF PLAN - CANOPY - MAIN ENTRY          | 2 | 20.08.2020 | 1:100 | ARCHITEC                     |
| 2031 | ROOF PLAN - COLA A                       | 2 | 20.08.2020 | 1:100 | ARCHITEC                     |
| 2032 | ROOF PLAN - COLA B                       | 2 | 20.08.2020 | 1:100 | ARCHITEC                     |
| 2033 | ROOF PLAN - CANOPY STAIR 3 /             | 1 | 02.08.2019 | 1:100 | ARCHITEC                     |
| 2034 | WALKWAY<br>ROOF PLAN - COLA C            | 1 | 02.08.2019 | 1:100 | TURE<br>ARCHITEC<br>TURE     |
| 2035 | ROOF PLAN - CANOPY - B4/ STAIR 5         | 1 | 02.08.2019 | 1:100 | ARCHITEC                     |
| 3000 | ELEVATIONS - BLOCK C                     | 3 | 22.09.2020 | 1:100 | ARCHITEC                     |
| 3001 | ELEVATIONS - BLOCK A                     | 2 | 20.08.2020 | 1:100 | ARCHITEC                     |
| 3002 | ELEVATIONS - BLOCK B1                    | 3 | 22.09.2020 | 1:100 | ARCHITEC                     |
| 3003 | ELEVATIONS - BLOCK B2                    | 4 | 22.10.2020 | 1:100 | TURE<br>ARCHITEC             |
| 3004 | ELEVATIONS - BLOCK B3                    | 2 | 20.08.2020 | 1:100 | ARCHITEC                     |
| 3005 | ELEVATIONS - BLOCK B4                    | 2 | 20.08.2020 | 1:100 |                              |
| 3100 | SECTIONS - BLOCK C                       | 2 | 20.08.2020 | 1:100 | ARCHITEC                     |
| 3101 | SECTIONS - BLOCK A, B1 & B2              | 2 | 20.08.2020 | 1:100 | TURE<br>ARCHITEC             |
| 3102 | SECTIONS - BLOCK B3 & B4                 | 2 | 20.08.2020 | 1:100 | TURE<br>ARCHITEC             |
| 3150 | STREET ELEVATION & SITE SECTIONS         | 3 | 10.03.2020 | 1:300 | TURE<br>ARCHITEC             |
|      |                                          |   |            |       | TURE                         |
| 3102 | SECTIONS - BLOCK B3 & B4                 | 2 | 20.08.2020 | 1:100 | AR<br>TUI<br>AR<br>TUI<br>AR |