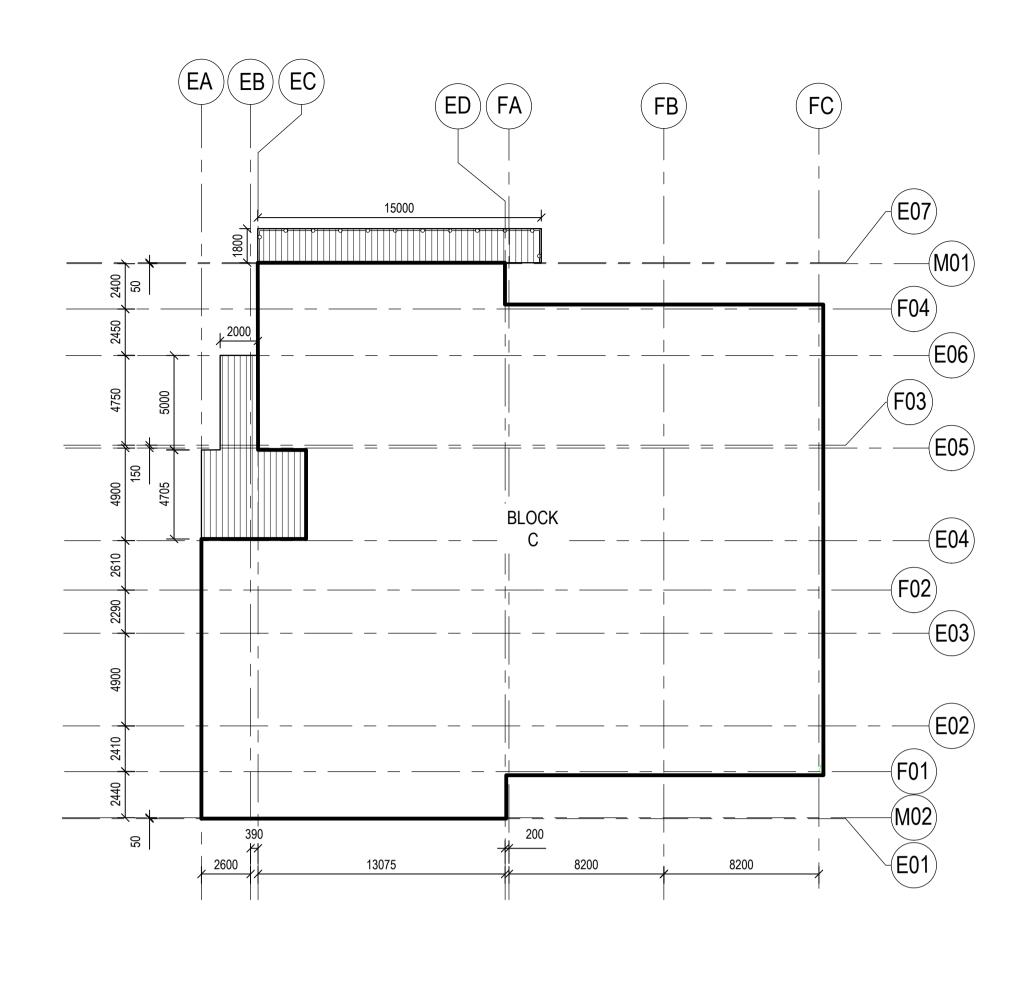

| Plot Date       |  |  |
| \$FILE\$                                                                                                                                                                                                           | \$DATE\$        |  |  |
| This drawing is the copyright of Group GSA Pty Ltd and<br>may not be altered, reproduced or transmitted in any<br>form or by any means in part or in whole without the<br>written permission of Group GSA Pty Ltd. |                 |  |  |

All levels and dimensions are to be checked and verified on site prior to the commencement of any work, making of shop drawings or fabrication of components. Do not scale drawings. Use figured Dimensions.











| Block | Mechanical Plant    | Concrete Slab | RL A           | RL B         |
|-------|---------------------|---------------|----------------|--------------|
| DIOCK | Dimensions          | Dimensions    | Centre of Slab | Edge of Slab |
| A     | Refer dwg no: L7014 | 4656 x 4186mm | tbc            | tbc          |
| B1    | Refer dwg no: L7014 | 4656 x 4186mm | tbc            | tbc          |
| B2    | Refer dwg no: L7014 | 5706 x 4186mm | tbc            | tbc          |
| B3    | tbc                 | tbc           | tbc            | tbc          |
| B4    | Refer dwg no: L7014 | 5705 x 4185mm | tbc            | tbc          |

| Amendments |                       |                     |  |
|------------|-----------------------|---------------------|--|
| lssu       | e Descriptio