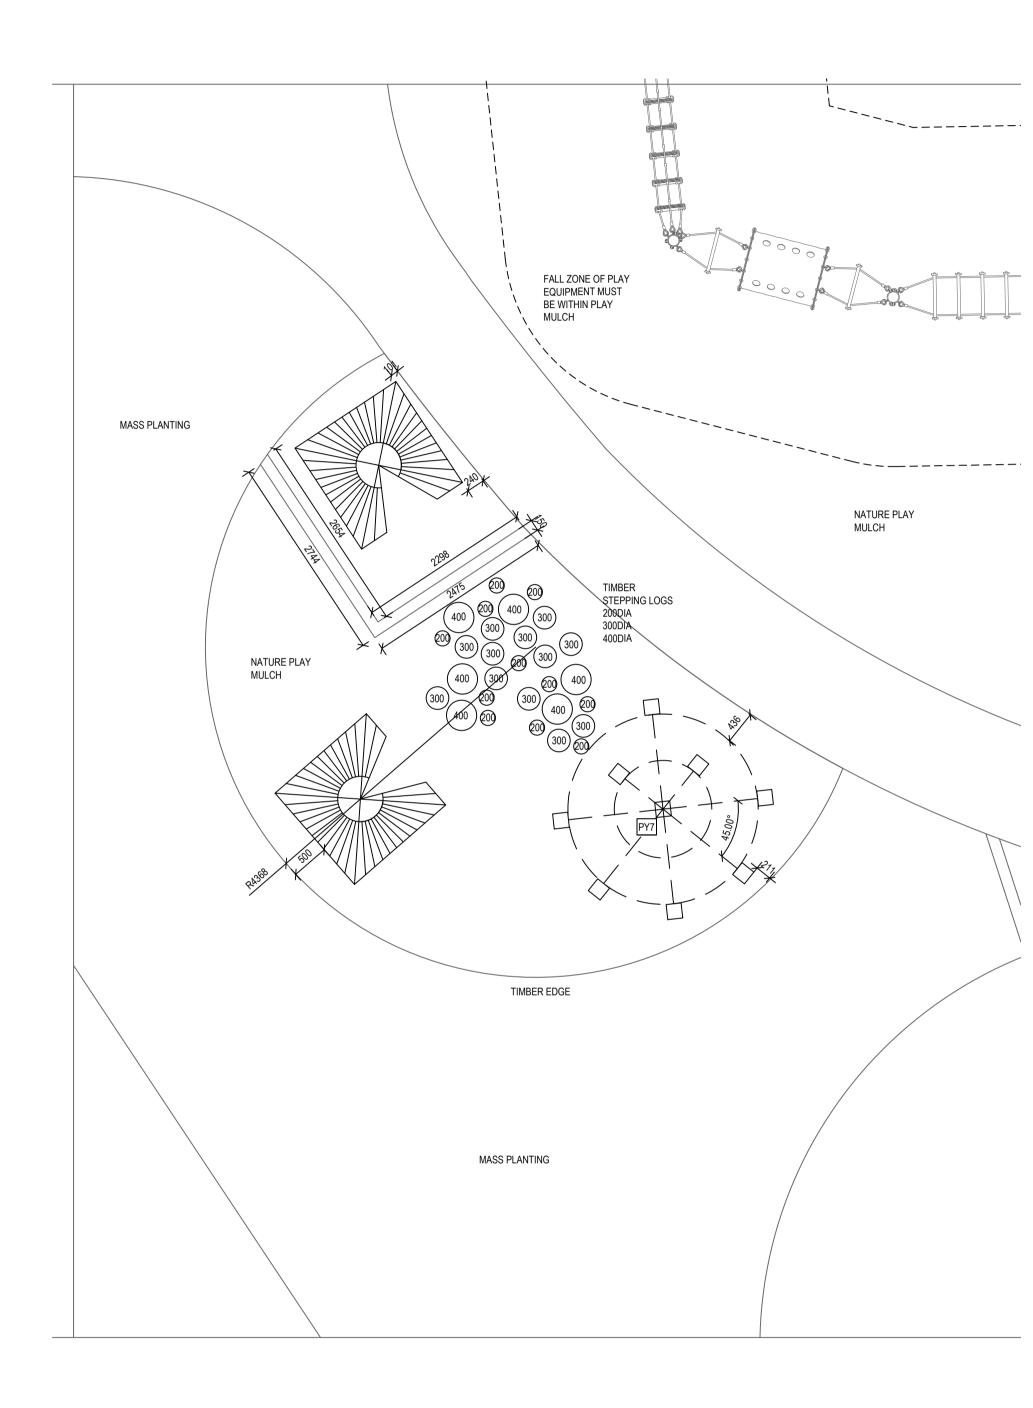

| Plot Date  |
| \$FILE\$               | \$DATE\$   |







AmendmentsIssueDescriptionAFIANL DETAILED DESIGNBDETAILED DESIGNCDETAILED DESIGN

Scale

Ву

File

\$FILE\$

Verified

Approved

Drawing No

Drawing created (date)

Plotted and checked by

180645 L-7007

This drawing is the copyright of Group GSA Pty Ltd and may not be altered, reproduced or transmitted in any form or by any means in part or in whole without the written permission of Group GSA Pty Ltd. All levels and dimensions are to be checked and verified on site prior to the commencement of any work, making of shop drawings or fabrication of components. Do not scale drawings. Use figured Dimensions.

10/07/2019

ZM

ZM

FR

FR

ssu<u>e</u>

Plot Date \$DATE\$

С

D a t e 12/07/2019 20/12/2019 20/08/2020

ZOOM DETAIL











D a t e 12/07/2019 20/12/2019 20/08/2020







Group GSA Pty Ltd ABN 76 002 113 779 Level 7, 80 William St East Sydney NSW Australia 2011 www.groupgsa.com T +612 9361 4144 F +612 9332 3458 architecture interior design urban design landscape nom architect M. Sheldon 3990

# GALUNGARA PUBLIC SCHOOL

### Drawing Title LANDSCAPE DETAILS ZOOM DETAILS

| Scale                  |            |
|------------------------|------------|
| Drawing created (date) | 10/07/2019 |
| Ву                     | ZM         |
| Plotted and checked by | ZM         |
| Verified               | FR         |
| Approved               | FR         |
| Drawing No             | Issue      |
| 180645 L-7008          | С          |
| File                   | Plot Date  |
| \$FILE\$               | \$DATE\$   |