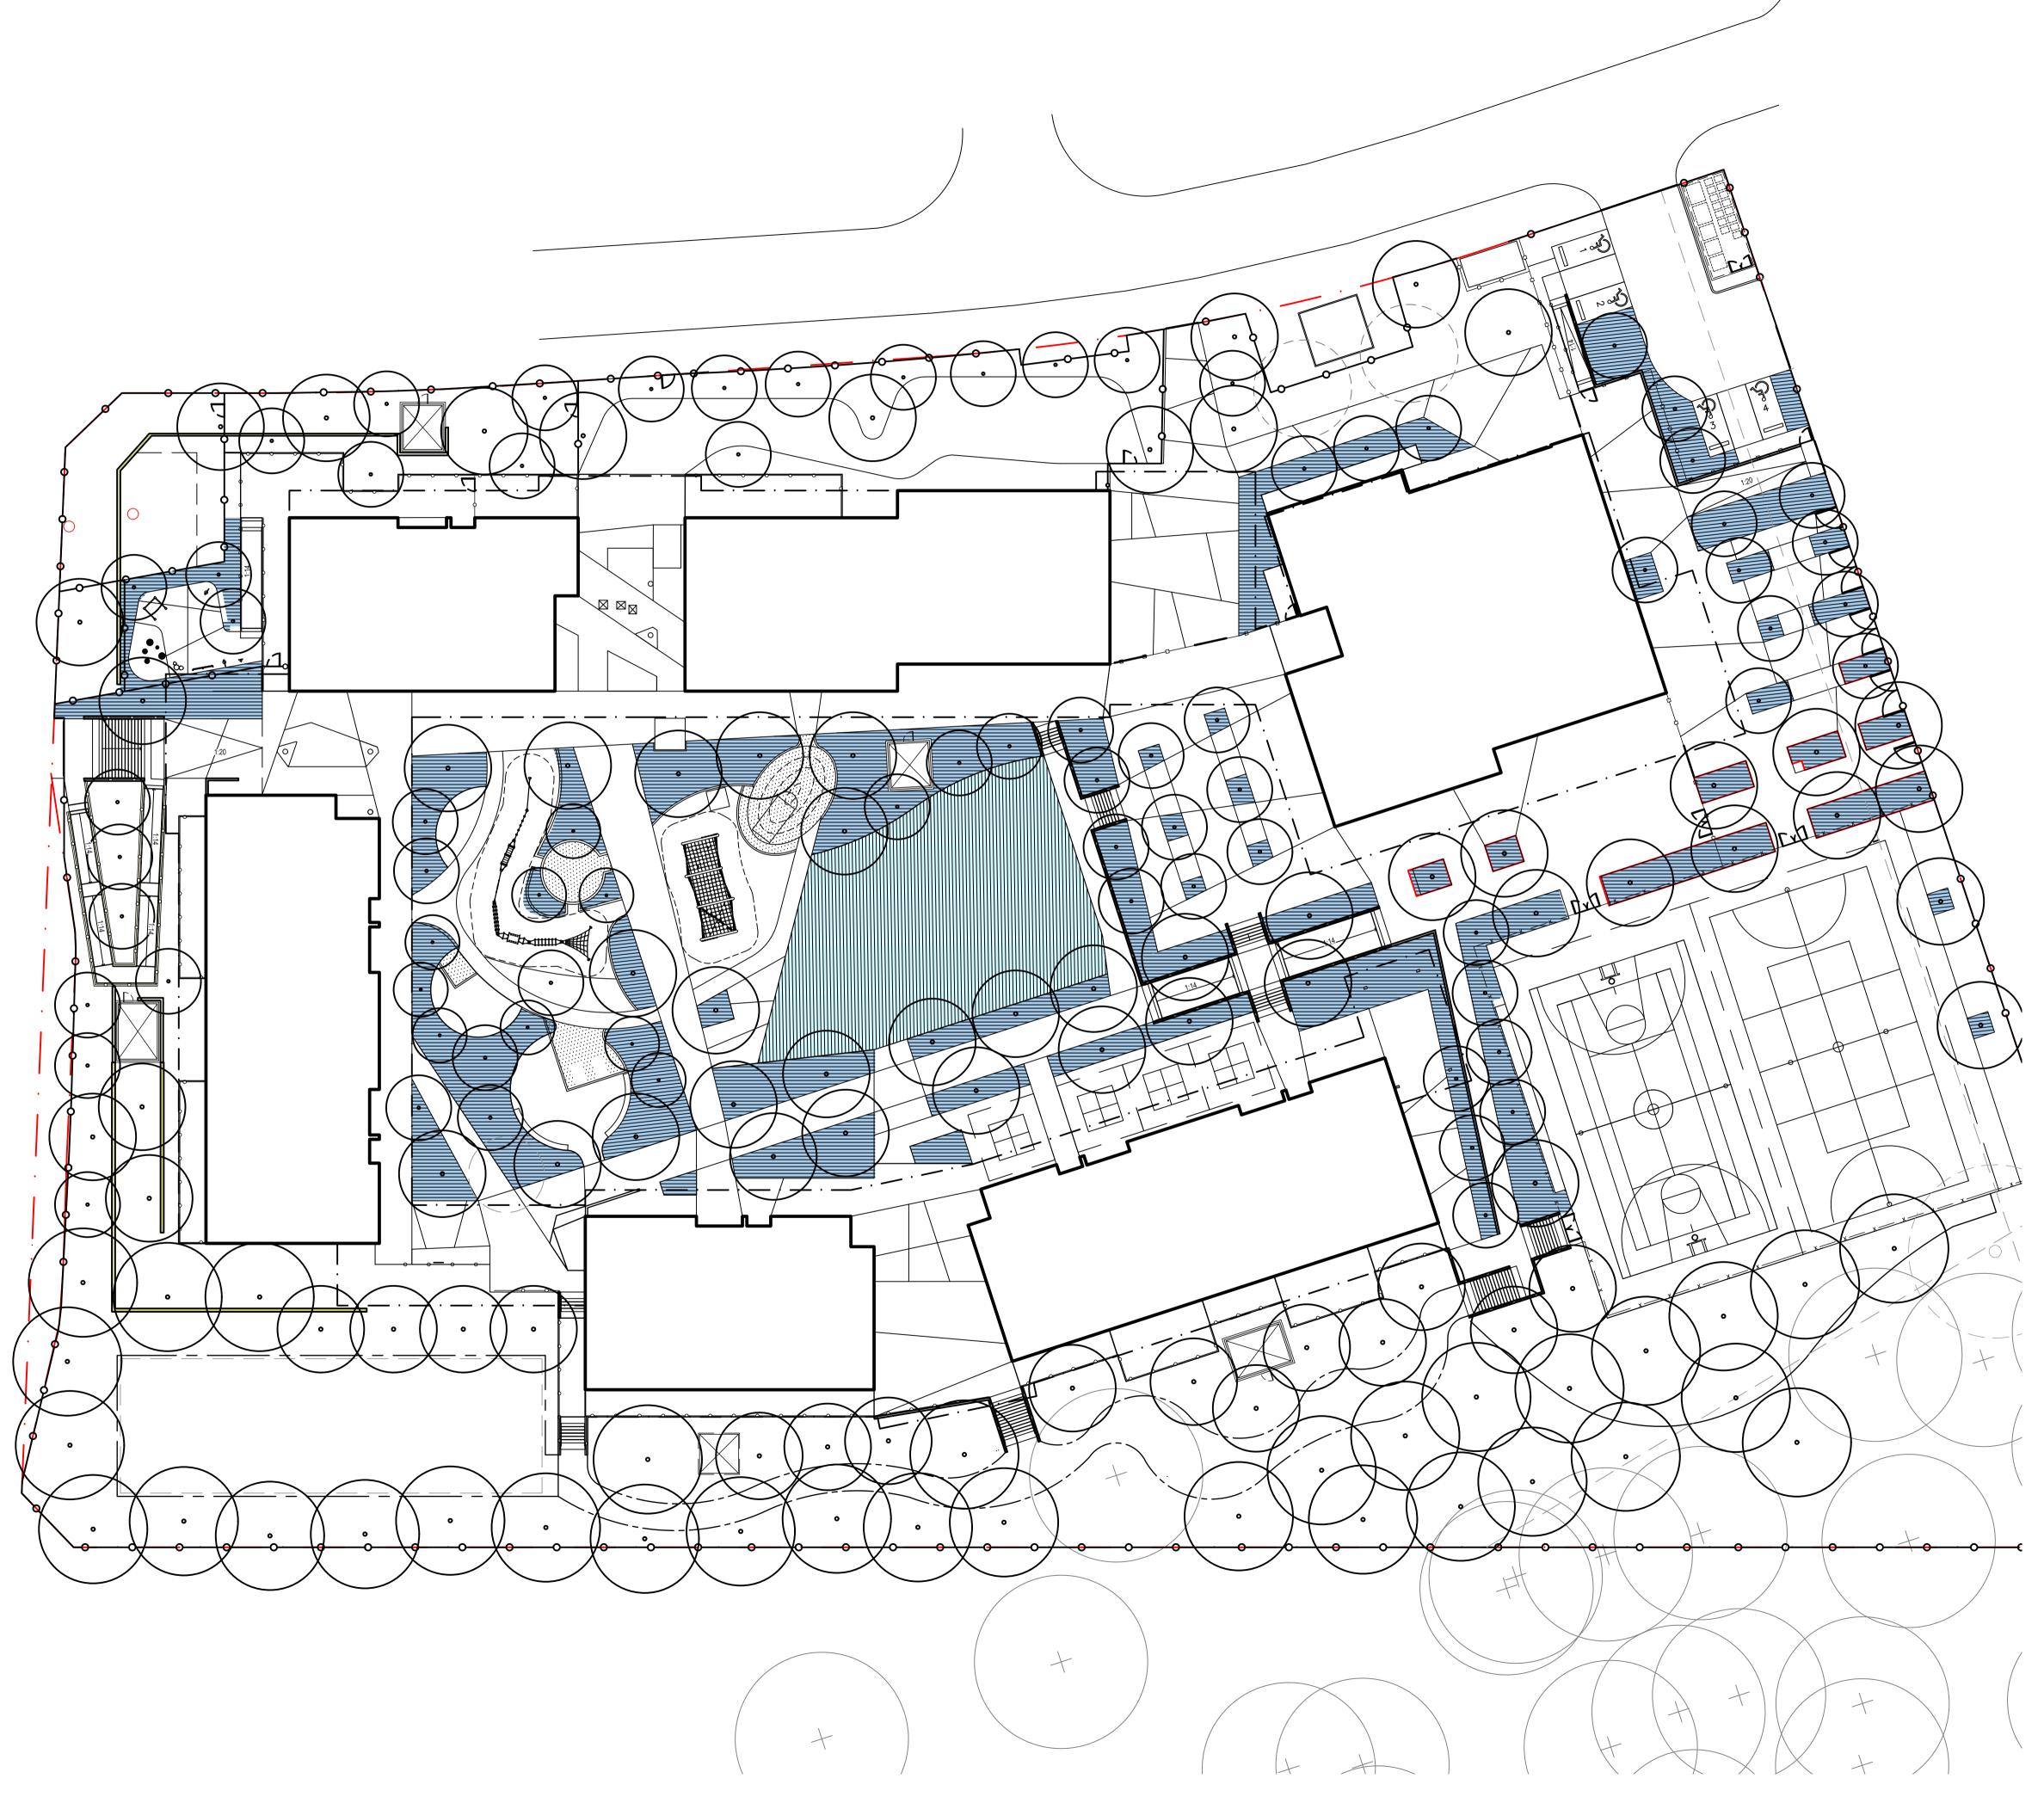

ied                                      | FR         |
| Approved                                      | FR         |
| Drawing No                                    | lssue      |
| 180645 L-5003                                 | G          |
| File                                          | Plot Date  |
| \$FILE\$                                      | \$DATE\$   |
| This drawing is the copyright of Group GSA Pt | y Ltd and  |

written permission of Group GSA Pty Ltd. All levels and dimensions are to be checked and verified on site prior to the commencement of any work, making of shop drawings or fabrication of components. Do not scale drawings. Use figured Dimensions.

\_\_\_ · \_\_\_

SITE BOUNDARY EXTENT OF IRRIGATION FOR MASS PLANTING AND TREES EXTENT OF POP UP IRRIGATION FOR TURF



| Amendments |                       |   |
|------------|-----------------------|---|
| lssue      | Description           | I |
| A          | DETAILED DESIGN       | 2 |
| В          | FINAL DETAILED DESIGN |   |
| С          | DETAILED DESIGN       | 2 |
| D          | DETAILED DESIGN       |   |
| Е          | DETAILED DESIGN       | 2 |
| F          | DETAILED DESIGN       | ( |
|            |                       |   |

D a t e 21/06/2019 12/07/2019 20/12/2019 16/07/2020 20/08/2020 02/11/2020





GOVERNMENT Education

Client



Group GSA Pty Ltd ABN 76 002 113 779 Level 7, 80 William St East Sydney NSW Australia 2011 www.groupgsa.com T +612 9361 4144 F +612 9332 3458 architecture interior design urban design landscape nom architect M. Sheldon 3990

# GALUNGARA PUBLIC SCHOOL

Draw