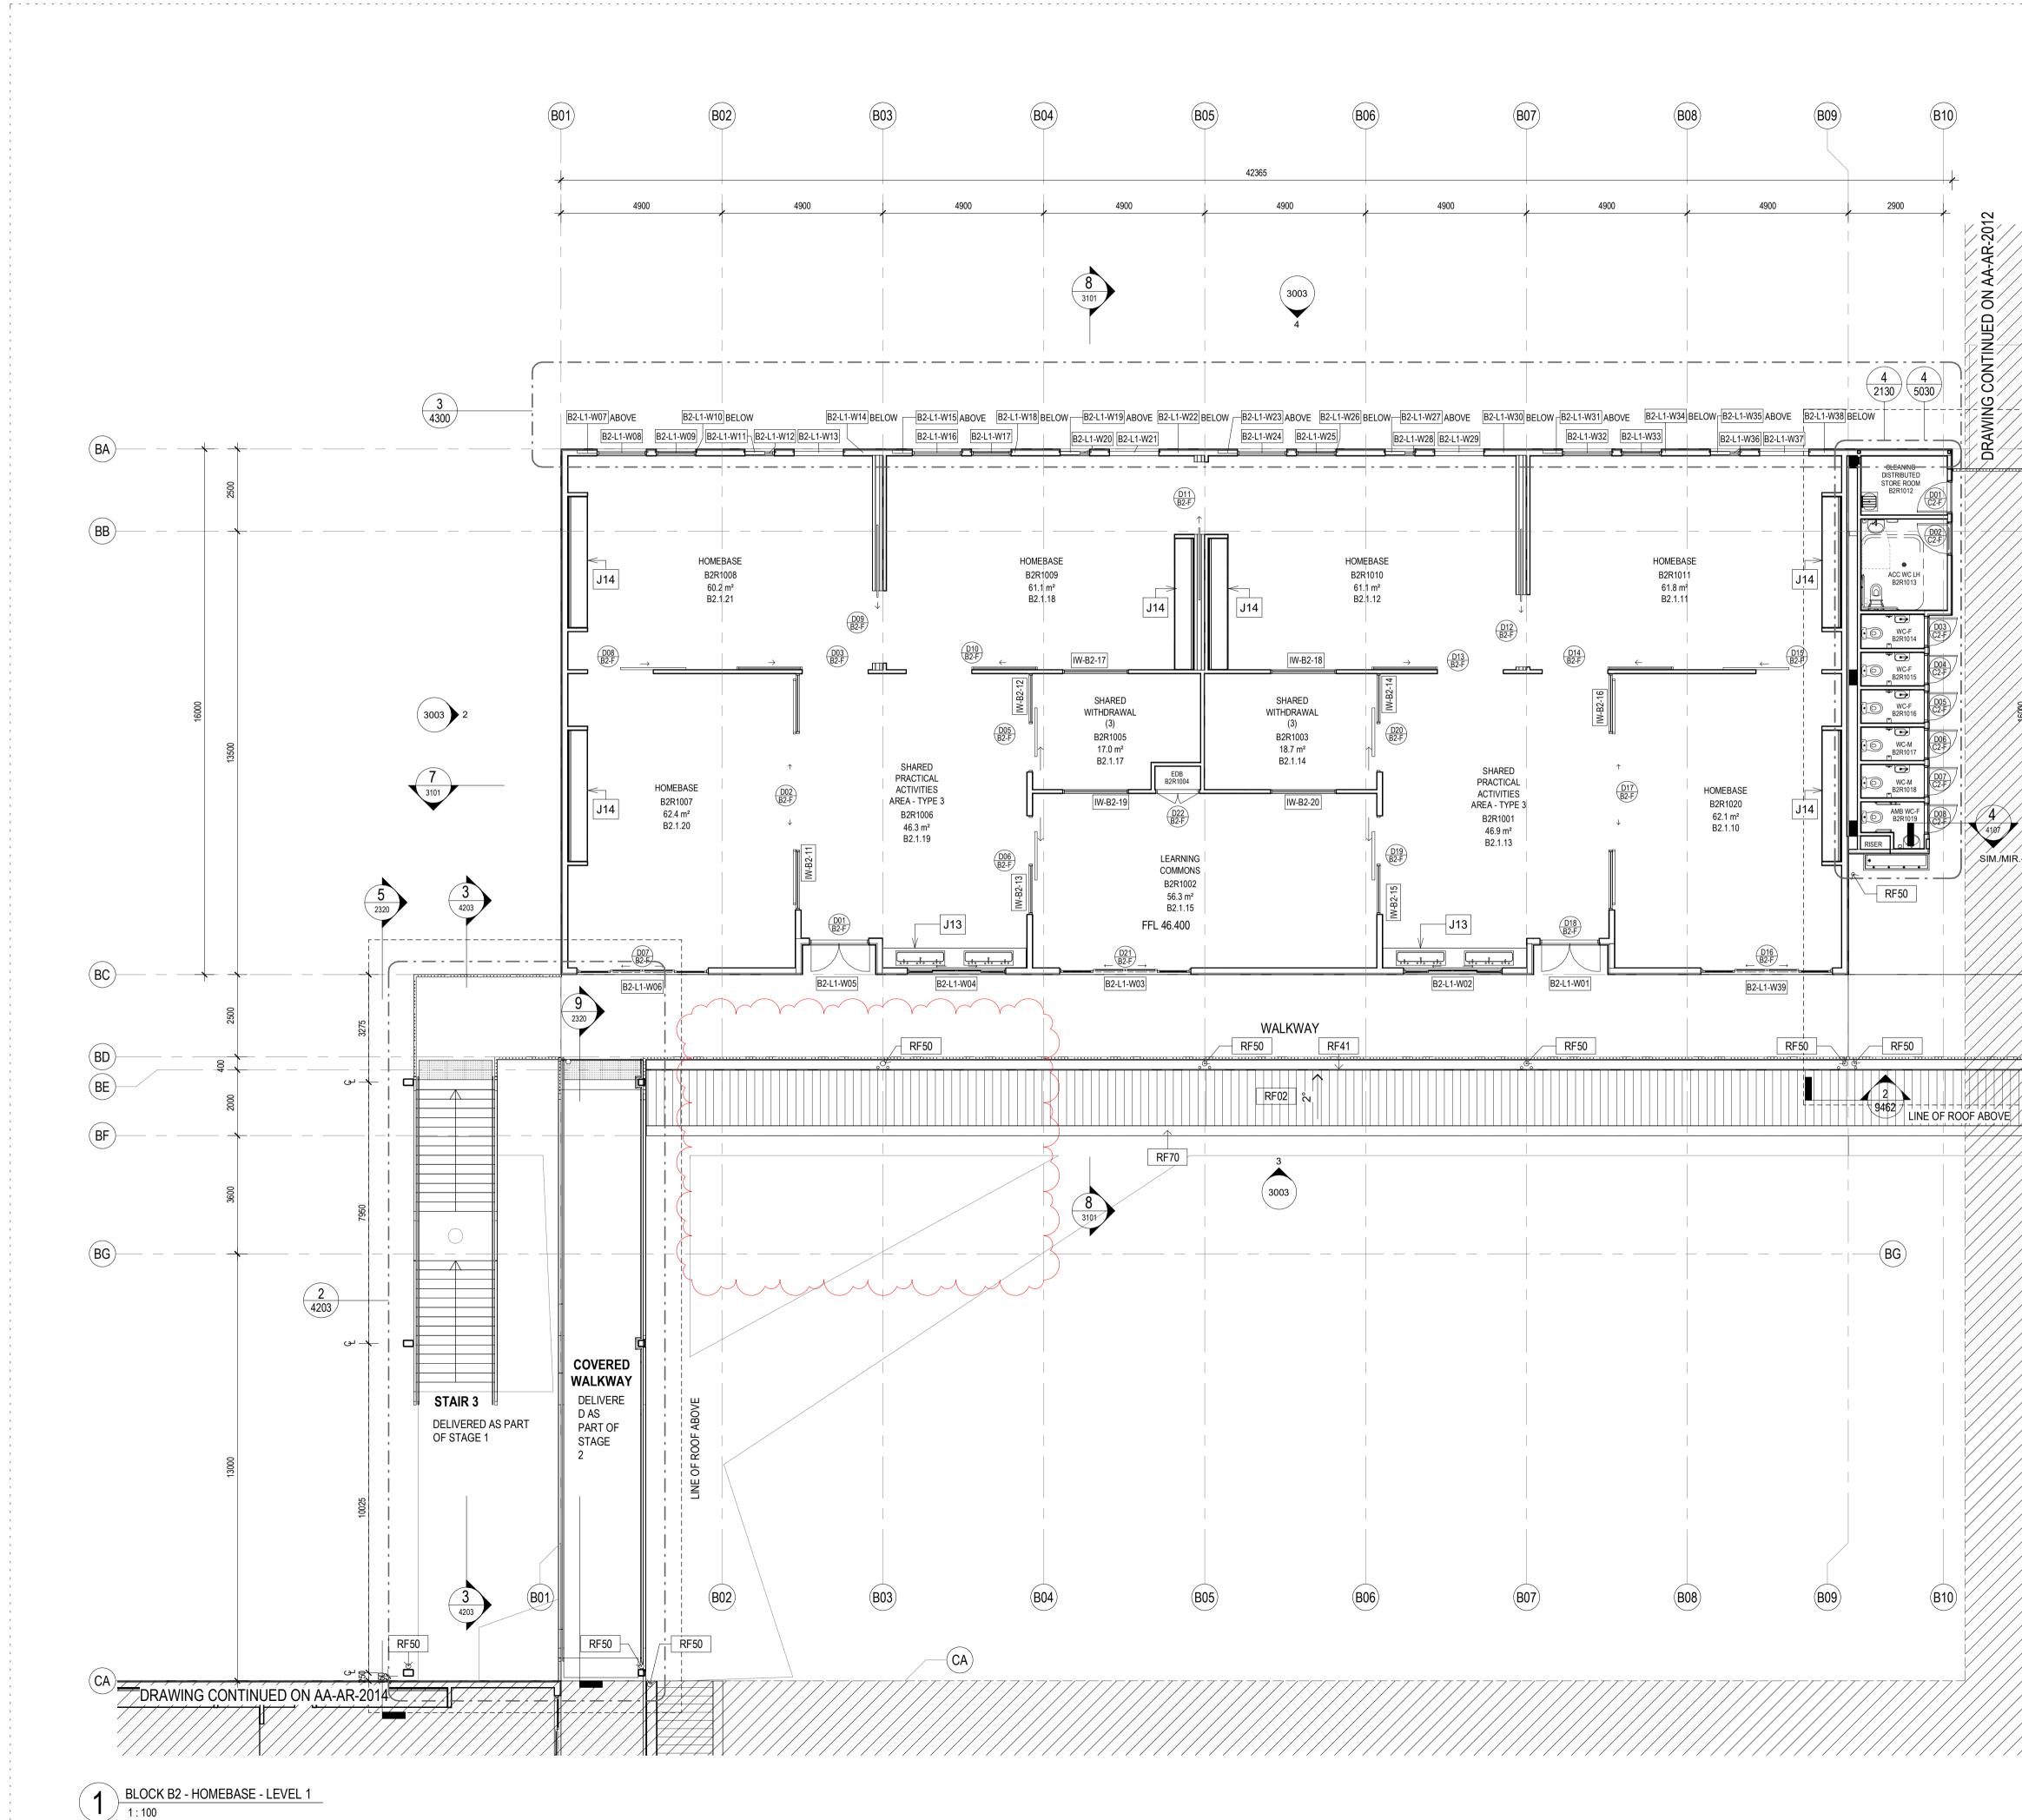

number
  - Internal elevation
- (3000 External elevation







5 -1



Group GSA Pty Ltd ABN 76 002 113 779 Level 7, 80 William St East Sydney NSW Australia 2011

www.groupgsa.com

T +612 9361 4144 F +612 9332 3458

¦ architecture interior design urban design landscape , nom architect M. Sheldon 3990

## Project Title



Drawing Title

FLOOR PLAN - L1 -BLOCK B1 - PART 3

| Scale @ A1             | 1 : 100           |
|------------------------|-------------------|
| Drawing Created (date) | 10/05/2019        |
| Drawing Created (by)   | PI                |
| Plotted and checked by | DN                |
| Verified               | JS PM             |
| Approved               | JS<br>11:29:57 PV |
| Project No Drawing No  |                   |
| 180645 AA-AR-20        | 12 3 0000         |



## ☐ General Notes:

1. This drawing is the copyright of Group GSA Pty Ltd and may not be altered, reproduced or transmitted in any form or by any means in part or in whole without the written permission of Group GSA

- in part or in whole without the written permission or Group CC.
   Drawings to be printed in colour.
   Do not scale drawings. Dimensions govern.
   All dimensions are in millimetres unless noted otherwise. 5. All dimensions shall be verified on site before proceeding 6. Any areas indicated on this sheet are approximate and indicative only.

Drawing Notes: 1. Refer to **COM-AR-9010** for legend of all symbols and codes. 2. Refer to **COM-AR-9011/9012** for all drawing notes. 3. Refer to **COM-AR-9700** for Technical Schedule

| Amendr | nents  |
|--------|--------|
| lssu