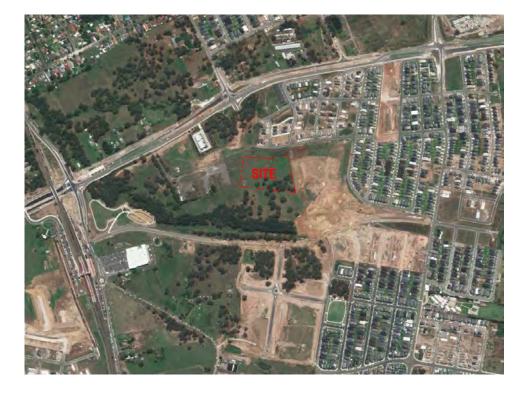

|                 | DRAWING LIST-SSD ISSUE                   |                     |                             |       |                  |
|-----------------|------------------------------------------|---------------------|-----------------------------|-------|------------------|
| Sheet<br>Number | Sheet Name                               | Current<br>Revision | Current<br>Revision<br>Date | Scale | Discipline       |
|                 |                                          |                     |                             |       |                  |
| 0000-SSD        | COVER SHEET AND DRAWING INDEX            | -                   | 22.10.2020                  |       |                  |
| 1100            | PROPOSED SITE AND ROOF PLAN              | 8                   | 22.