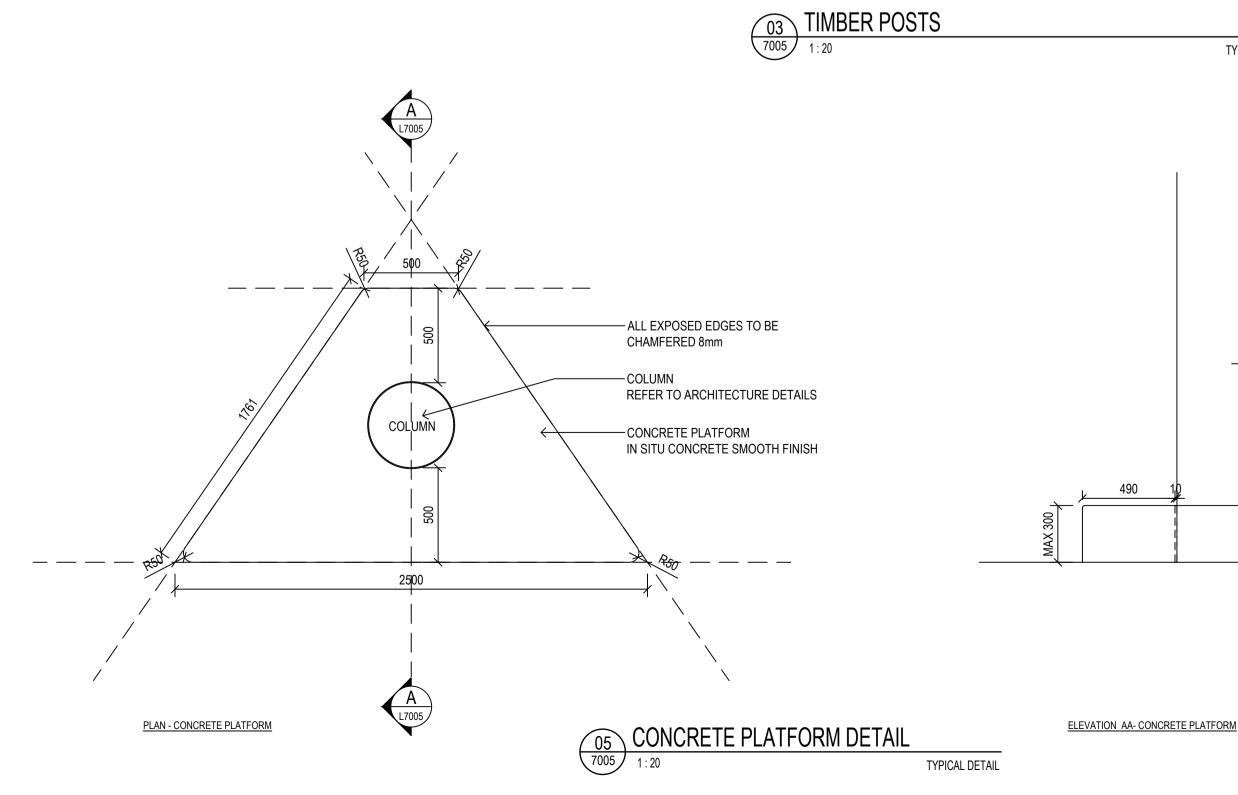

S FURNITURE

| Scale                                        | AS SHOWN    |
|----------------------------------------------|-------------|
| Drawing created (date)                       | 21/06/2019  |
| Ву                                           | LI          |
| Plotted and checked by                       | LI          |
| Verified                                     | FR          |
| Approved                                     | FR          |
| Drawing No                                   | lssue       |
| 180645 L-7004                                | D           |
| File                                         | Plot Date   |
| \$FILE\$                                     | \$DATE\$    |
| This drawing is the convright of Group GSA P | 'tv Ltd and |





TYPICAL DETAIL













### Amendments lssu

| sue | Description           |
|-----|-----------------------|
|     | FOR INFORMATION       |
|     | DETAILED DESIGN       |
|     | FINAL DETAILED DESIGN |
|     | DETAILED DESIGN       |
|     | DETAILED DESIGN       |

Date 14/06/2019 21/06/2019 12/07/2019 20/12/2019 20/08/2020

TYPICAL SECTION

- 200 x 200 x 2600mm HARDWOOD TIMBER POSTS SQUARED.

MINIMUM 200mm COVER ABOVE CONCRETE FOOTING

> - 500 x 500 x 600mm CONCRETE FOOTING TO BASE OF EACH TIMBER POST. SLOPE TOP OF FOOTING AWAY FROM TIMBER TO SHED WATER. FOOTING MIN 180mm BELOW FINISHED SURFACE LEVEL.

- 150mm DEPTH COMPACTED ROAD BASE (DGB20) TO BASE OF HOLE

TYPICAL SECTION





RICHARD CROOKES

| PLAY EQUIPMENT         |            |
|------------------------|------------|
| Scale                  | AS