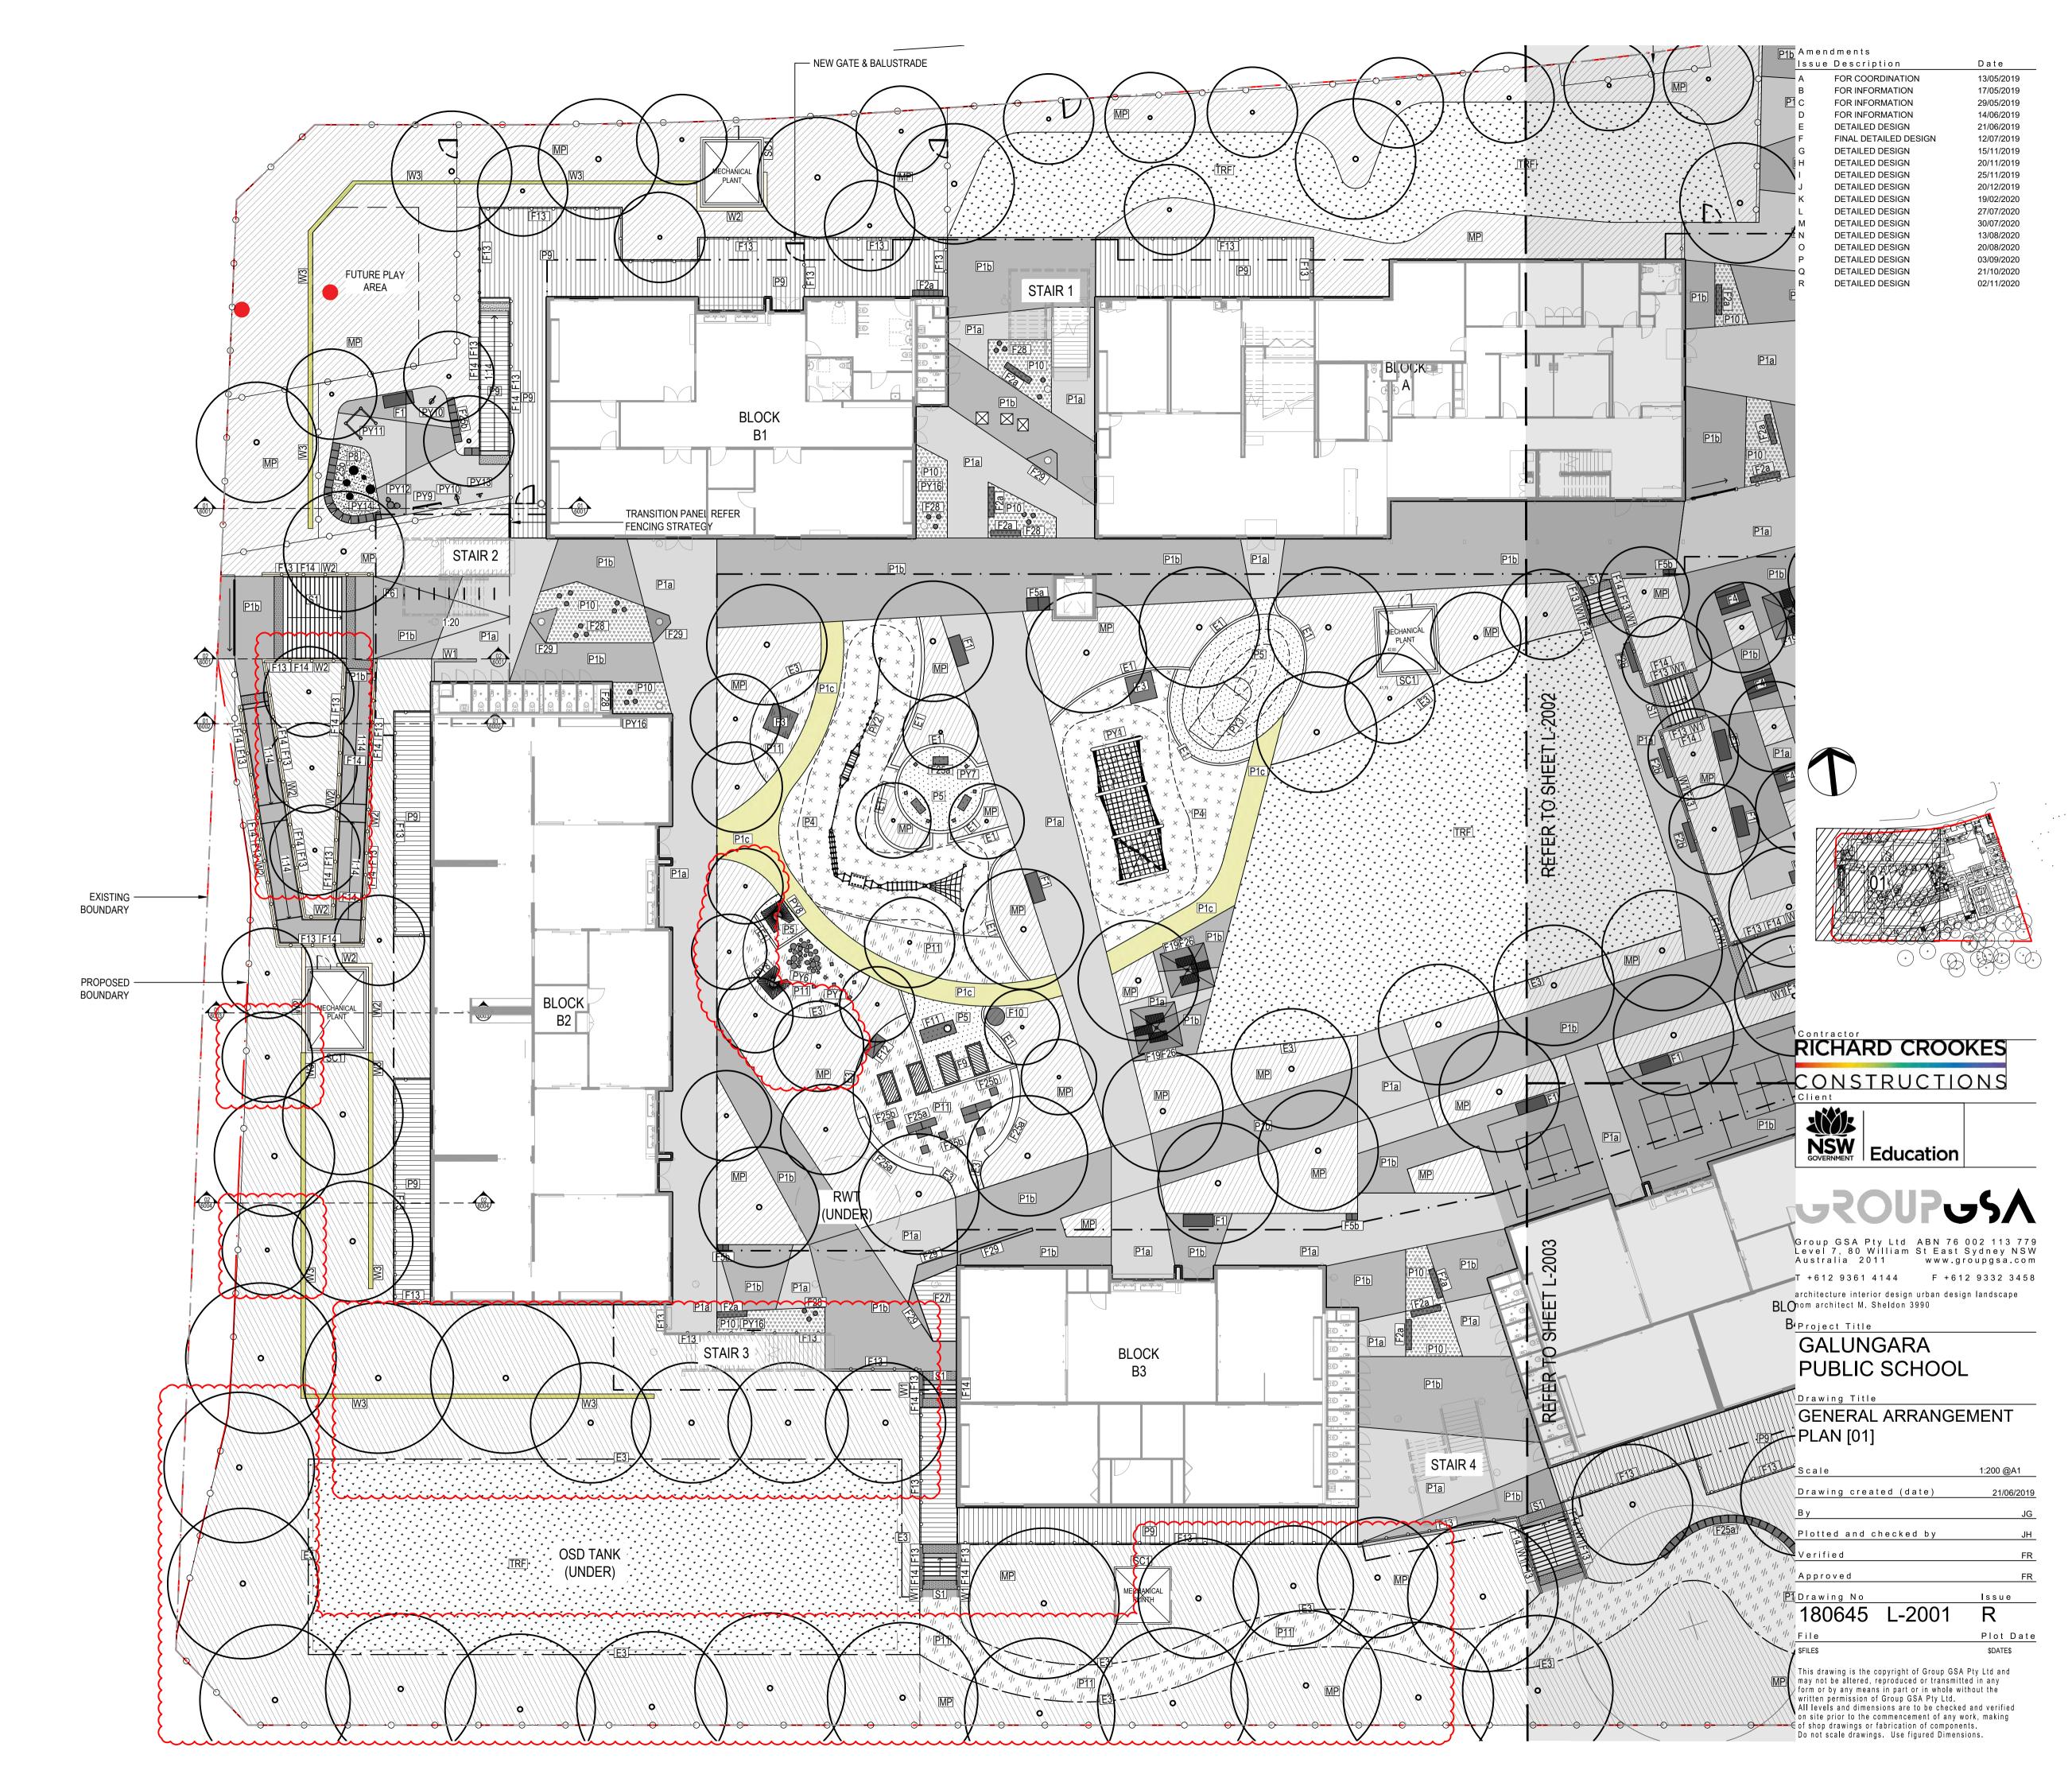

|                 | DRAWING LIST-SSD ISSUE                   |                     |                             |       |                  |
|-----------------|------------------------------------------|---------------------|-----------------------------|-------|------------------|
| Sheet<br>Number | Sheet Name                               | Current<br>Revision | Current<br>Revision<br>Date | Scale | Discipline       |
|                 |                                          |                     |                             |       |                  |
| 0000-SSD        | COVER SHEET AND DRAWING INDEX            | -                   | 22.10.2020                  |       |                  |
| 1100            | PROPOSED SITE AND ROOF PLAN              | 8                   | 22.10.2020                  | 1:500 | ARCHITEC<br>TURE |
| 1101            | PROPOSED SITE AND ROOF PLAN -<br>STAGE 1 | 4                   | 22.10.2020                  |       | ARCHITEC<br>TURE |
| 1102            | REMOVED                                  |                     |                             |       | ARCHITEC         |

| 1100 | PROPOSED SITE AND ROOF PLAN              | 8 | 22.10.2020 | 1:500 | ARCHITEC<br>TURE             |
|------|------------------------------------------|---|------------|-------|------------------------------|
| 1101 | PROPOSED SITE AND ROOF PLAN -<br>STAGE 1 | 4 | 22.10.2020 |       | ARCHITEC                     |
| 1102 | REMOVED                                  |   |            |       | ARCHITEC                     |
| 1105 | EXISTING SITE PLAN                       | 2 | 09.09.2020 | 1:500 | ARCHITEC                     |
| 1110 | BUILDING COMPLEX GROUND FLOOR            | 5 | 30.04.2020 | 1:300 | ARCHITEC                     |
| 1111 | BUILDING COMPLEX FIRST FLOOR<br>PLAN     | 5 | 30.04.2020 | 1:300 | ARCHITEC                     |
| 1112 | BUILDING COMPLEX ROOF PLAN               | 5 | 30.04.2020 | 1:300 | ARCHITEC                     |
| 1120 | SITE PLAN - SHADOWS - DEC                | 1 | 21.02.2020 | 1:500 | ARCHITEC                     |
| 1121 | SITE PLAN - SHADOWS - JUNE               | 1 | 21.02.2020 | 1:500 | ARCHITEC                     |
| 2000 | FLOOR PLAN - GF - BLOCK C - PART 1       | 3 | 20.08.2019 | 1:100 | ARCHITEC                     |
| 2001 | FLOOR PLAN - GF - BLOCK A - PART 2       | 3 | 20.08.2020 | 1:100 | ARCHITEC                     |
| 2002 | FLOOR PLAN - GF - BLOCK B1 - PART 3      | 3 | 20.08.2020 | 1:100 | ARCHITEC                     |
| 2003 | FLOOR PLAN - GF - BLOCK B2 - PART 4      | 4 | 22.10.2020 | 1:100 | ARCHITEC                     |
| 2004 | FLOOR PLAN - GF - BLOCK B3 - PART 5      | 3 | 20.08.2020 | 1:100 | ARCHITEC                     |
| 2005 | FLOOR PLAN - GF - BLOCK B4 - PART 6      | 4 | 20.08.2020 | 1:100 | ARCHITEC                     |
| 2011 | FLOOR PLAN - L1 - BLOCK A - PART 2       | 3 | 20.08.2020 | 1:100 | ARCHITEC                     |
| 2012 | FLOOR PLAN - L1 - BLOCK B1 - PART 3      | 3 | 20.08.2020 | 1:100 | ARCHITEC                     |
| 2013 | FLOOR PLAN - L1 - BLOCK B2 - PART 4      | 5 | 22.10.2020 | 1:100 | ARCHITEC                     |
| 2014 | FLOOR PLAN - L1 - BLOCK B3 - PART 5      | 2 | 20.08.2020 | 1:100 | TURE<br>ARCHITEC             |
| 2015 | FLOOR PLAN - L1 - BLOCK B4 - PART 6      | 2 | 20.08.2020 | 1:100 | ARCHITEC                     |
| 2020 | ROOF PLAN - BLOCK C - PART 1             | 2 | 14.07.2020 | 1:100 | ARCHITEC                     |
| 2021 | ROOF PLAN - BLOCK A - PART 2             | 2 | 20.08.2020 | 1:100 | ARCHITEC                     |
| 2022 | ROOF PLAN - BLOCK B1 - PART 3            | 2 | 20.08.2020 | 1:100 | TURE<br>ARCHITEC             |
| 2023 | ROOF PLAN - BLOCK B2 - PART 4            | 4 | 22.10.2020 | 1:100 | TURE<br>ARCHITEC<br>TURE     |
| 2024 | ROOF PLAN - BLOCK B3 - PART 5            | 2 | 20.08.2020 | 1:100 | ARCHITEC                     |
| 2025 | ROOF PLAN - BLOCK B4 - PART 6            | 2 | 20.08.2020 | 1:100 | ARCHITEC                     |
| 2030 | ROOF PLAN - CANOPY - MAIN ENTRY          | 2 | 20.08.2020 | 1:100 | ARCHITEC                     |
| 2031 | ROOF PLAN - COLA A                       | 2 | 20.08.2020 | 1:100 | ARCHITEC                     |
| 2032 | ROOF PLAN - COLA B                       | 2 | 20.08.2020 | 1:100 | ARCHITEC                     |
| 2033 | ROOF PLAN - CANOPY STAIR 3 /             | 1 | 02.08.2019 | 1:100 | ARCHITEC                     |
| 2034 | WALKWAY<br>ROOF PLAN - COLA C            | 1 | 02.08.2019 | 1:100 | TURE<br>ARCHITEC<br>TURE     |
| 2035 | ROOF PLAN - CANOPY - B4/ STAIR 5         | 1 | 02.08.2019 | 1:100 | ARCHITEC                     |
| 3000 | ELEVATIONS - BLOCK C                     | 3 | 22.09.2020 | 1:100 | ARCHITEC                     |
| 3001 | ELEVATIONS - BLOCK A                     | 2 | 20.08.2020 | 1:100 | ARCHITEC                     |
| 3002 | ELEVATIONS - BLOCK B1                    | 3 | 22.09.2020 | 1:100 | ARCHITEC                     |
| 3003 | ELEVATIONS - BLOCK B2                    | 4 | 22.10.2020 | 1:100 | TURE<br>ARCHITEC             |
| 3004 | ELEVATIONS - BLOCK B3                    | 2 | 20.08.2020 | 1:100 | ARCHITEC                     |
| 3005 | ELEVATIONS - BLOCK B4                    | 2 | 20.08.2020 | 1:100 |                              |
| 3100 | SECTIONS - BLOCK C                       | 2 | 20.08.2020 | 1:100 | ARCHITEC                     |
| 3101 | SECTIONS - BLOCK A, B1 & B2              | 2 | 20.08.2020 | 1:100 | TURE<br>ARCHITEC             |
| 3102 | SECTIONS - BLOCK B3 & B4                 | 2 | 20.08.2020 | 1:100 | TURE<br>ARCHITEC             |
| 3150 | STREET ELEVATION & SITE SECTIONS         | 3 | 10.03.2020 | 1:300 | TURE<br>ARCHITEC             |
|      |                                          |   |            |       | TURE                         |
| 3102 | SECTIONS - BLOCK B3 & B4                 | 2 | 20.08.2020 | 1:100 | AR<br>TUI<br>AR<br>TUI<br>AR |