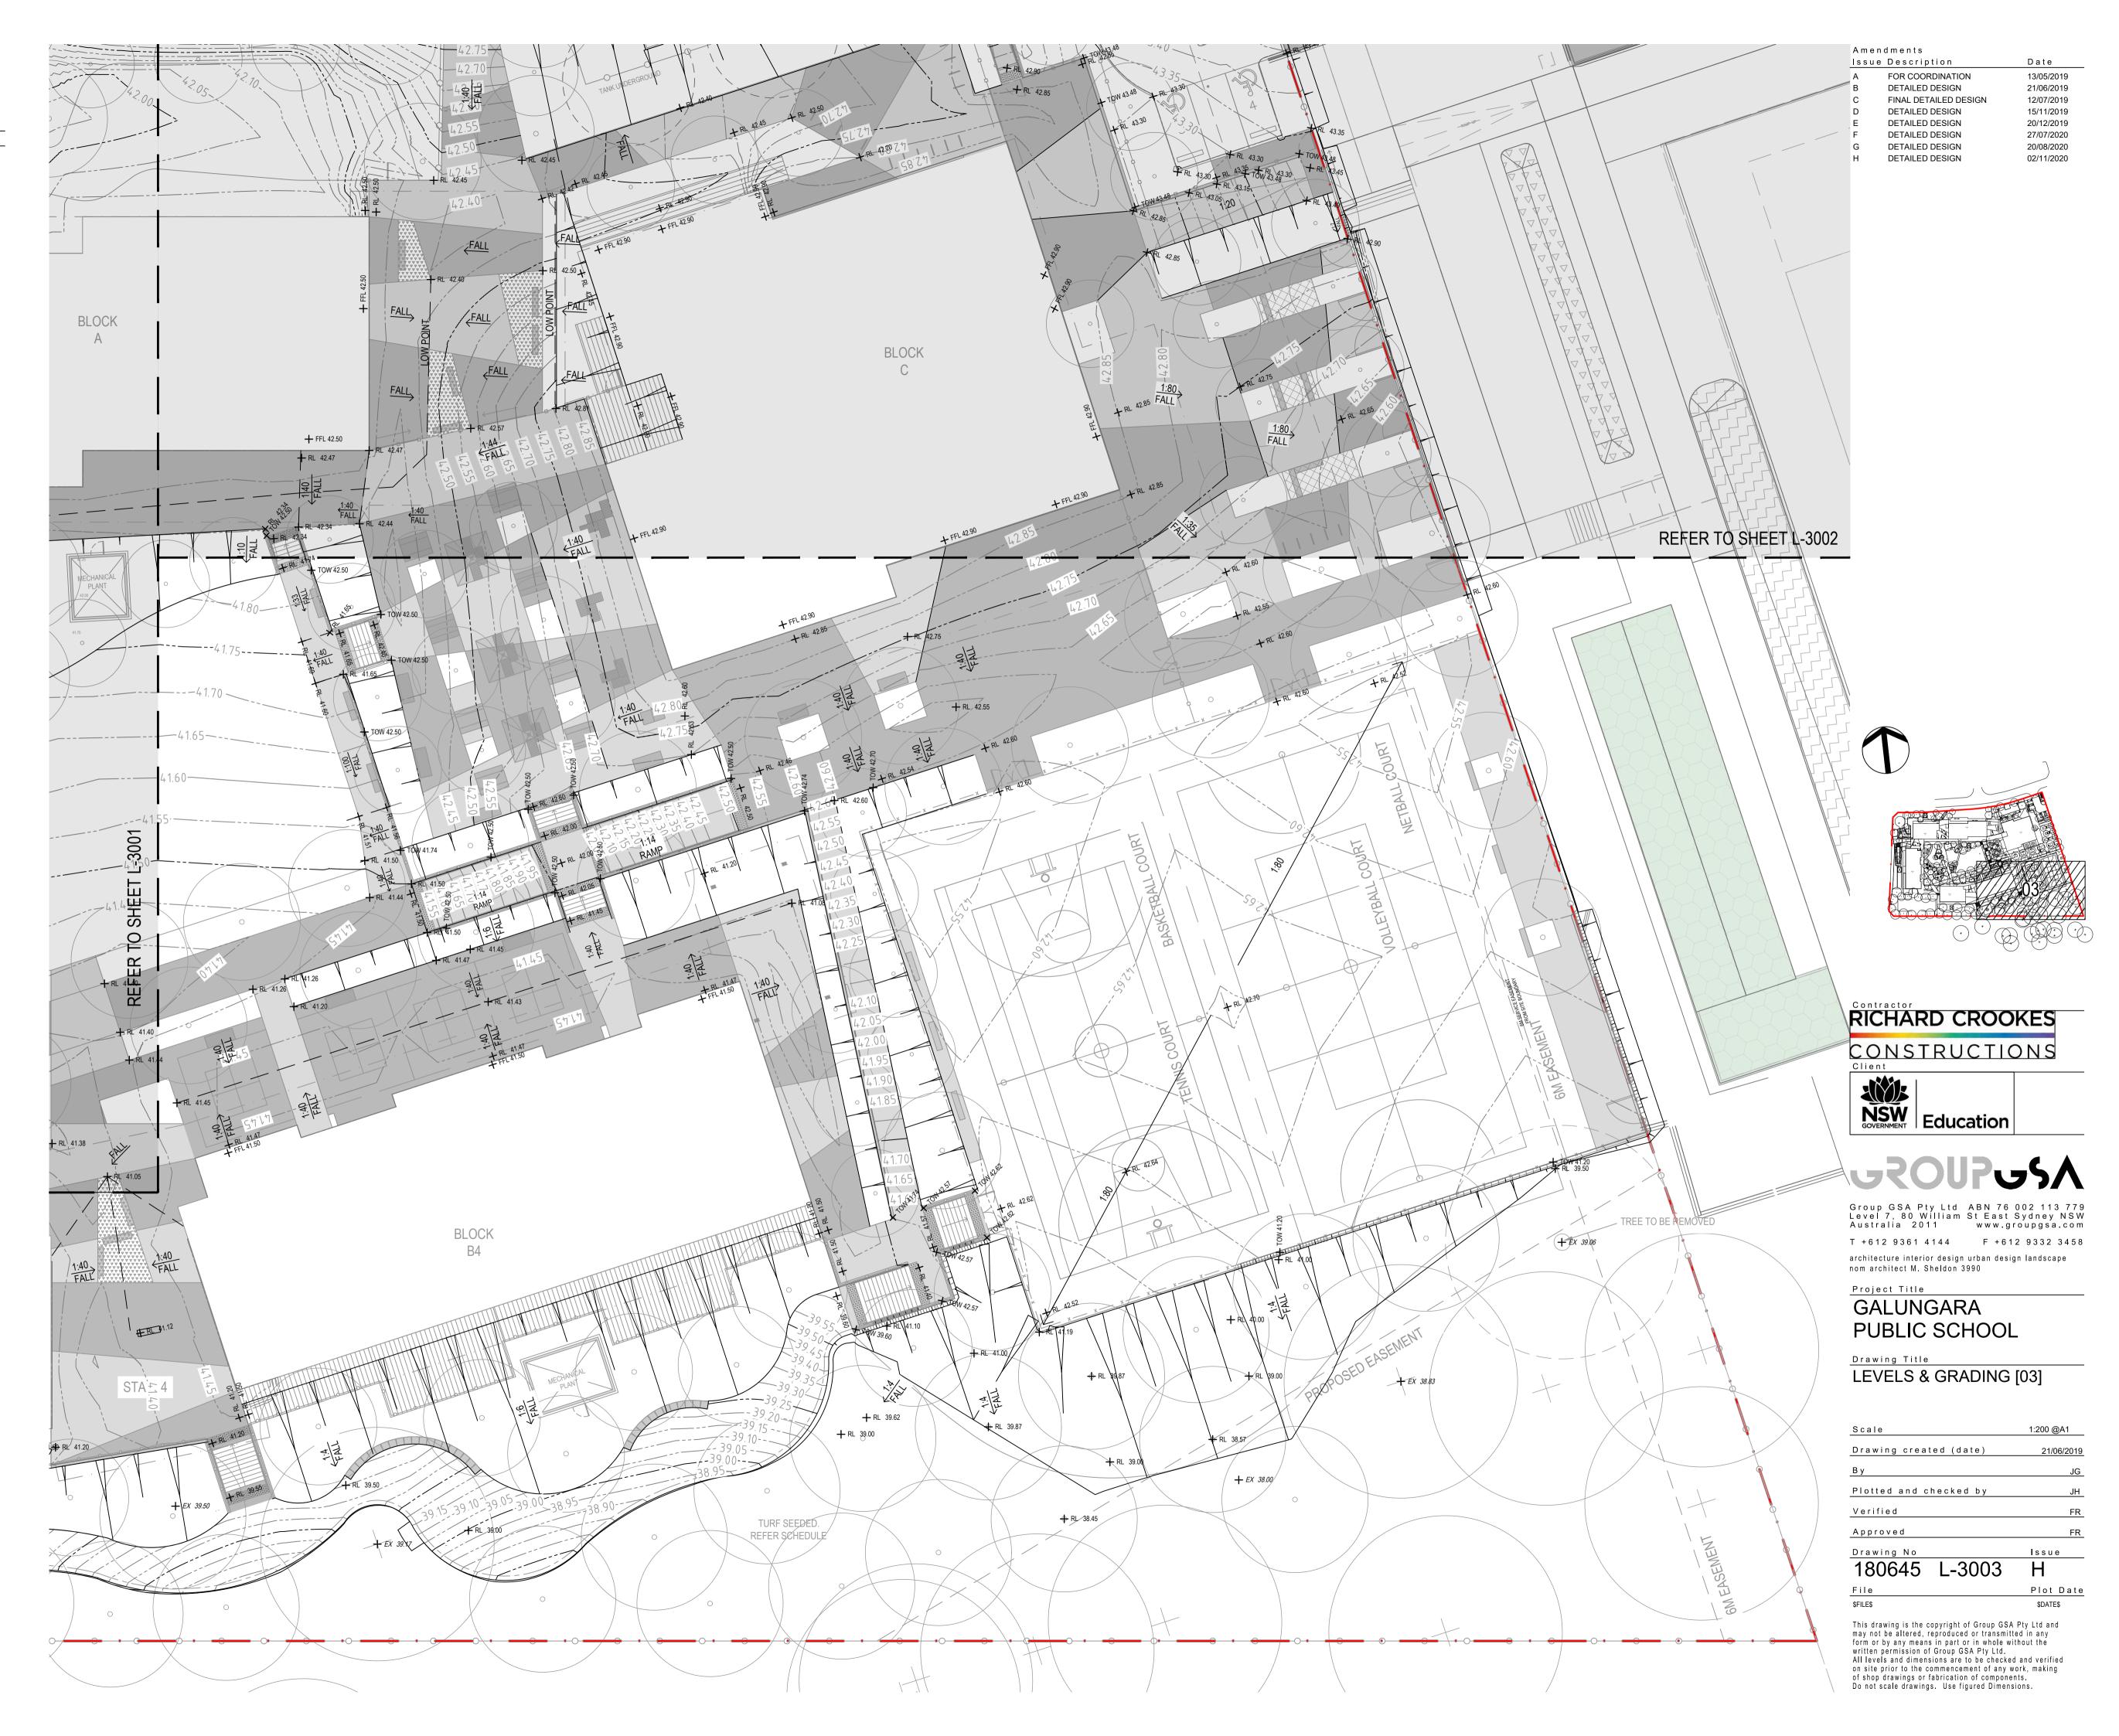

|                 | DRAWING LIST-SSD ISSUE                   |                     |                             |       |                  |
|-----------------|------------------------------------------|---------------------|-----------------------------|-------|------------------|
| Sheet<br>Number | Sheet Name                               | Current<br>Revision | Current<br>Revision<br>Date | Scale | Discipline       |
|                 |                                          |                     |                             |       |                  |
| 0000-SSD        | COVER SHEET AND DRAWING INDEX            | -                   | 22.10.2020                  |       |                  |
| 1100            | PROPOSED SITE AND ROOF PLAN              | 8                   | 22.10.2020                  | 1:500 | ARCHITEC<br>TURE |
| 1101            | PROPOSED SITE AND ROOF PLAN -<br>STAGE 1 | 4                   | 22.10.2020                  |       | ARCHITEC<br>TURE |
| 1102            | REMOVED                                  |                     |                             |       | ARCHITEC         |

| 1100 | PROPOSED SITE AND ROOF PLAN              | 8 | 22.10.2020 | 1:500 | ARCHITEC<br>TURE             |
|------|------------------------------------------|---|------------|-------|------------------------------|
| 1101 | PROPOSED SITE AND ROOF PLAN -<br>STAGE 1 | 4 | 22.10.2020 |       | ARCHITEC                     |
| 1102 | REMOVED                                  |   |            |       | ARCHITEC                     |
| 1105 | EXISTING SITE PLAN                       | 2 | 09.09.2020 | 1:500 | ARCHITEC                     |
| 1110 | BUILDING COMPLEX GROUND FLOOR            | 5 | 30.04.2020 | 1:300 | ARCHITEC                     |
| 1111 | BUILDING COMPLEX FIRST FLOOR<br>PLAN     | 5 | 30.04.2020 | 1:300 | ARCHITEC                     |
| 1112 | BUILDING COMPLEX ROOF PLAN               | 5 | 30.04.2020 | 1:300 | ARCHITEC                     |
| 1120 | SITE PLAN - SHADOWS - DEC                | 1 | 21.02.2020 | 1:500 | ARCHITEC                     |
| 1121 | SITE PLAN - SHADOWS - JUNE               | 1 | 21.02.2020 | 1:500 | ARCHITEC                     |
| 2000 | FLOOR PLAN - GF - BLOCK C - PART 1       | 3 | 20.08.2019 | 1:100 | ARCHITEC                     |
| 2001 | FLOOR PLAN - GF - BLOCK A - PART 2       | 3 | 20.08.2020 | 1:100 | ARCHITEC                     |
| 2002 | FLOOR PLAN - GF - BLOCK B1 - PART 3      | 3 | 20.08.2020 | 1:100 | ARCHITEC                     |
| 2003 | FLOOR PLAN - GF - BLOCK B2 - PART 4      | 4 | 22.10.2020 | 1:100 | ARCHITEC                     |
| 2004 | FLOOR PLAN - GF - BLOCK B3 - PART 5      | 3 | 20.08.2020 | 1:100 | ARCHITEC                     |
| 2005 | FLOOR PLAN - GF - BLOCK B4 - PART 6      | 4 | 20.08.2020 | 1:100 | ARCHITEC                     |
| 2011 | FLOOR PLAN - L1 - BLOCK A - PART 2       | 3 | 20.08.2020 | 1:100 | ARCHITEC                     |
| 2012 | FLOOR PLAN - L1 - BLOCK B1 - PART 3      | 3 | 20.08.2020 | 1:100 | ARCHITEC                     |
| 2013 | FLOOR PLAN - L1 - BLOCK B2 - PART 4      | 5 | 22.10.2020 | 1:100 | ARCHITEC                     |
| 2014 | FLOOR PLAN - L1 - BLOCK B3 - PART 5      | 2 | 20.08.2020 | 1:100 | TURE<br>ARCHITEC             |
| 2015 | FLOOR PLAN - L1 - BLOCK B4 - PART 6      | 2 | 20.08.2020 | 1:100 | ARCHITEC                     |
| 2020 | ROOF PLAN - BLOCK C - PART 1             | 2 | 14.07.2020 | 1:100 | ARCHITEC                     |
| 2021 | ROOF PLAN - BLOCK A - PART 2             | 2 | 20.08.2020 | 1:100 | ARCHITEC                     |
| 2022 | ROOF PLAN - BLOCK B1 - PART 3            | 2 | 20.08.2020 | 1:100 | TURE<br>ARCHITEC             |
| 2023 | ROOF PLAN - BLOCK B2 - PART 4            | 4 | 22.10.2020 | 1:100 | TURE<br>ARCHITEC<br>TURE     |
| 2024 | ROOF PLAN - BLOCK B3 - PART 5            | 2 | 20.08.2020 | 1:100 | ARCHITEC                     |
| 2025 | ROOF PLAN - BLOCK B4 - PART 6            | 2 | 20.08.2020 | 1:100 | ARCHITEC                     |
| 2030 | ROOF PLAN - CANOPY - MAIN ENTRY          | 2 | 20.08.2020 | 1:100 | ARCHITEC                     |
| 2031 | ROOF PLAN - COLA A                       | 2 | 20.08.2020 | 1:100 | ARCHITEC                     |
| 2032 | ROOF PLAN - COLA B                       | 2 | 20.08.2020 | 1:100 | ARCHITEC                     |
| 2033 | ROOF PLAN - CANOPY STAIR 3 /             | 1 | 02.08.2019 | 1:100 | ARCHITEC                     |
| 2034 | WALKWAY<br>ROOF PLAN - COLA C            | 1 | 02.08.2019 | 1:100 | TURE<br>ARCHITEC<br>TURE     |
| 2035 | ROOF PLAN - CANOPY - B4/ STAIR 5         | 1 | 02.08.2019 | 1:100 | ARCHITEC                     |
| 3000 | ELEVATIONS - BLOCK C                     | 3 | 22.09.2020 | 1:100 | ARCHITEC                     |
| 3001 | ELEVATIONS - BLOCK A                     | 2 | 20.08.2020 | 1:100 | ARCHITEC                     |
| 3002 | ELEVATIONS - BLOCK B1                    | 3 | 22.09.2020 | 1:100 | ARCHITEC                     |
| 3003 | ELEVATIONS - BLOCK B2                    | 4 | 22.10.2020 | 1:100 | TURE<br>ARCHITEC             |
| 3004 | ELEVATIONS - BLOCK B3                    | 2 | 20.08.2020 | 1:100 | ARCHITEC                     |
| 3005 | ELEVATIONS - BLOCK B4                    | 2 | 20.08.2020 | 1:100 |                              |
| 3100 | SECTIONS - BLOCK C                       | 2 | 20.08.2020 | 1:100 | ARCHITEC                     |
| 3101 | SECTIONS - BLOCK A, B1 & B2              | 2 | 20.08.2020 | 1:100 | TURE<br>ARCHITEC             |
| 3102 | SECTIONS - BLOCK B3 & B4                 | 2 | 20.08.2020 | 1:100 | TURE<br>ARCHITEC             |
| 3150 | STREET ELEVATION & SITE SECTIONS         | 3 | 10.03.2020 | 1:300 | TURE<br>ARCHITEC             |
|      |                                          |   |            |       | TURE                         |
| 3102 | SECTIONS - BLOCK B3 & B4                 | 2 | 20.08.2020 | 1:100 | AR<br>TUI<br>AR<br>TUI<br>AR |