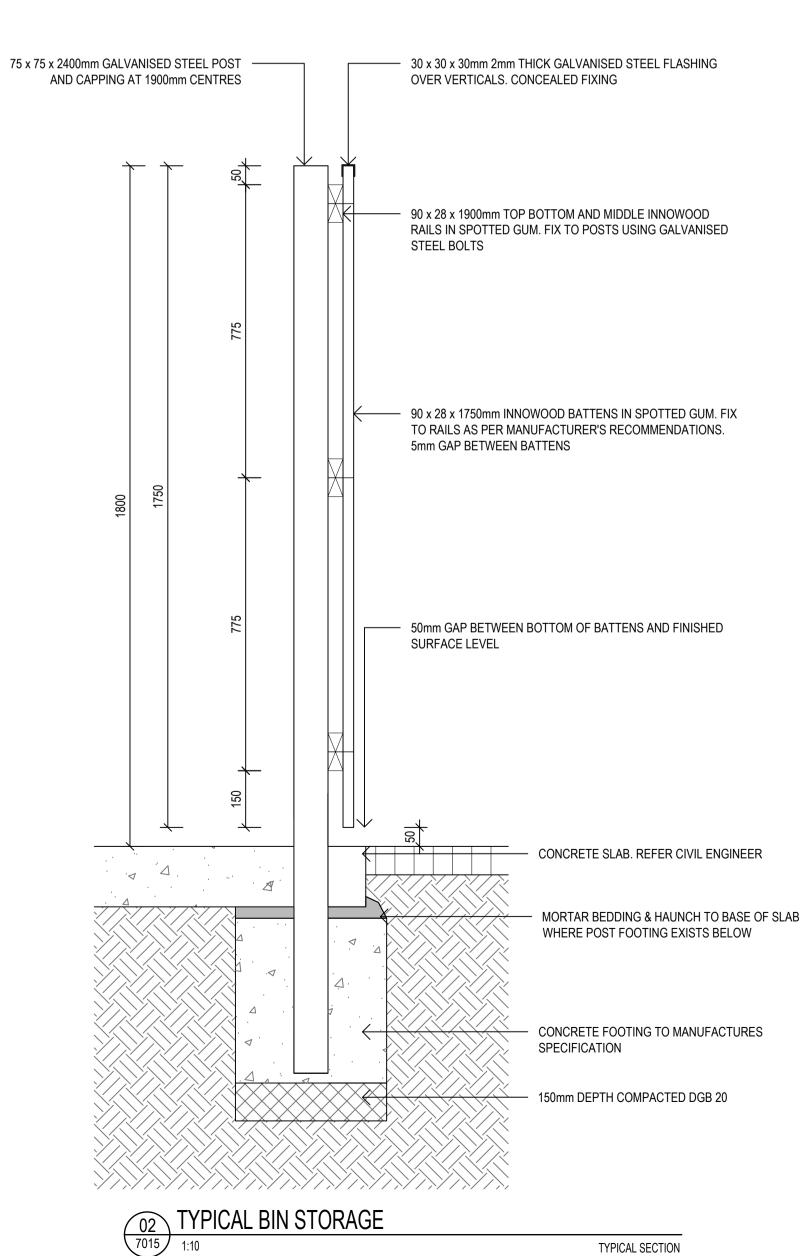

O3 MECHANICAL PLANT SCREEN \_BLOCK B2 & B4



TYPICAL PLAN



ssu<u>e</u> Drawing No 180645 L-7014 D File Plot Date \$FILE\$ \$DATE\$

This drawing is the copyright of Group GSA Pty Ltd and may not be altered, reproduced or transmitted in any form or by any means in part or in whole without the written permission of Group GSA Pty Ltd. All levels and dimensions are to be checked and verified on site prior to the commencement of any work, making of shop drawings or fabrication of components. Do not scale drawings. Use figured Dimensions.

Amendments Issue Description REVISED MECH PLANT DETAILED DESIGN DETAILED DESIGN D DETAILED DESIGN

Α

Date 11/11/2019 20/12/2019 27/07/2020 20/08/2020



HEIGHT FOR BIN STORAGE TO BE

BATTENS IN SPOTTED GUM TYPICAL SPACING 15mm STEEL POST BASE PLATE &



TYPICAL SECTION

Amendments Issue Description A DETAILED DESIGN B DETAILED DESIGN

Date \_\_\_\_\_ 28/05/2020 20/08/2020







Group GSA Pty Ltd ABN 76 002 113 779 Level 7, 80 William St East Sydney NSW Australia 2011 www.groupgsa.com T +612 9361 4144 F +612 9332 3458 architecture interior design urban design landscape nom architect M. Sheldon 3990

### Project Title GALUNGARA PUBLIC SCHOOL

### Drawing Title LANDSCAPE DETAILS **BIN STROAGE**

| 0                      |            |
|------------------------|------------|
| Scale                  | AS SHOWN   |
| Drawing created (date) | 06/12/2019 |
| Ву                     | ZM         |
| Plotted and checked by | ZM         |
| Verified               | FR         |
| Approved               | FR         |
| Drawing No             | ss