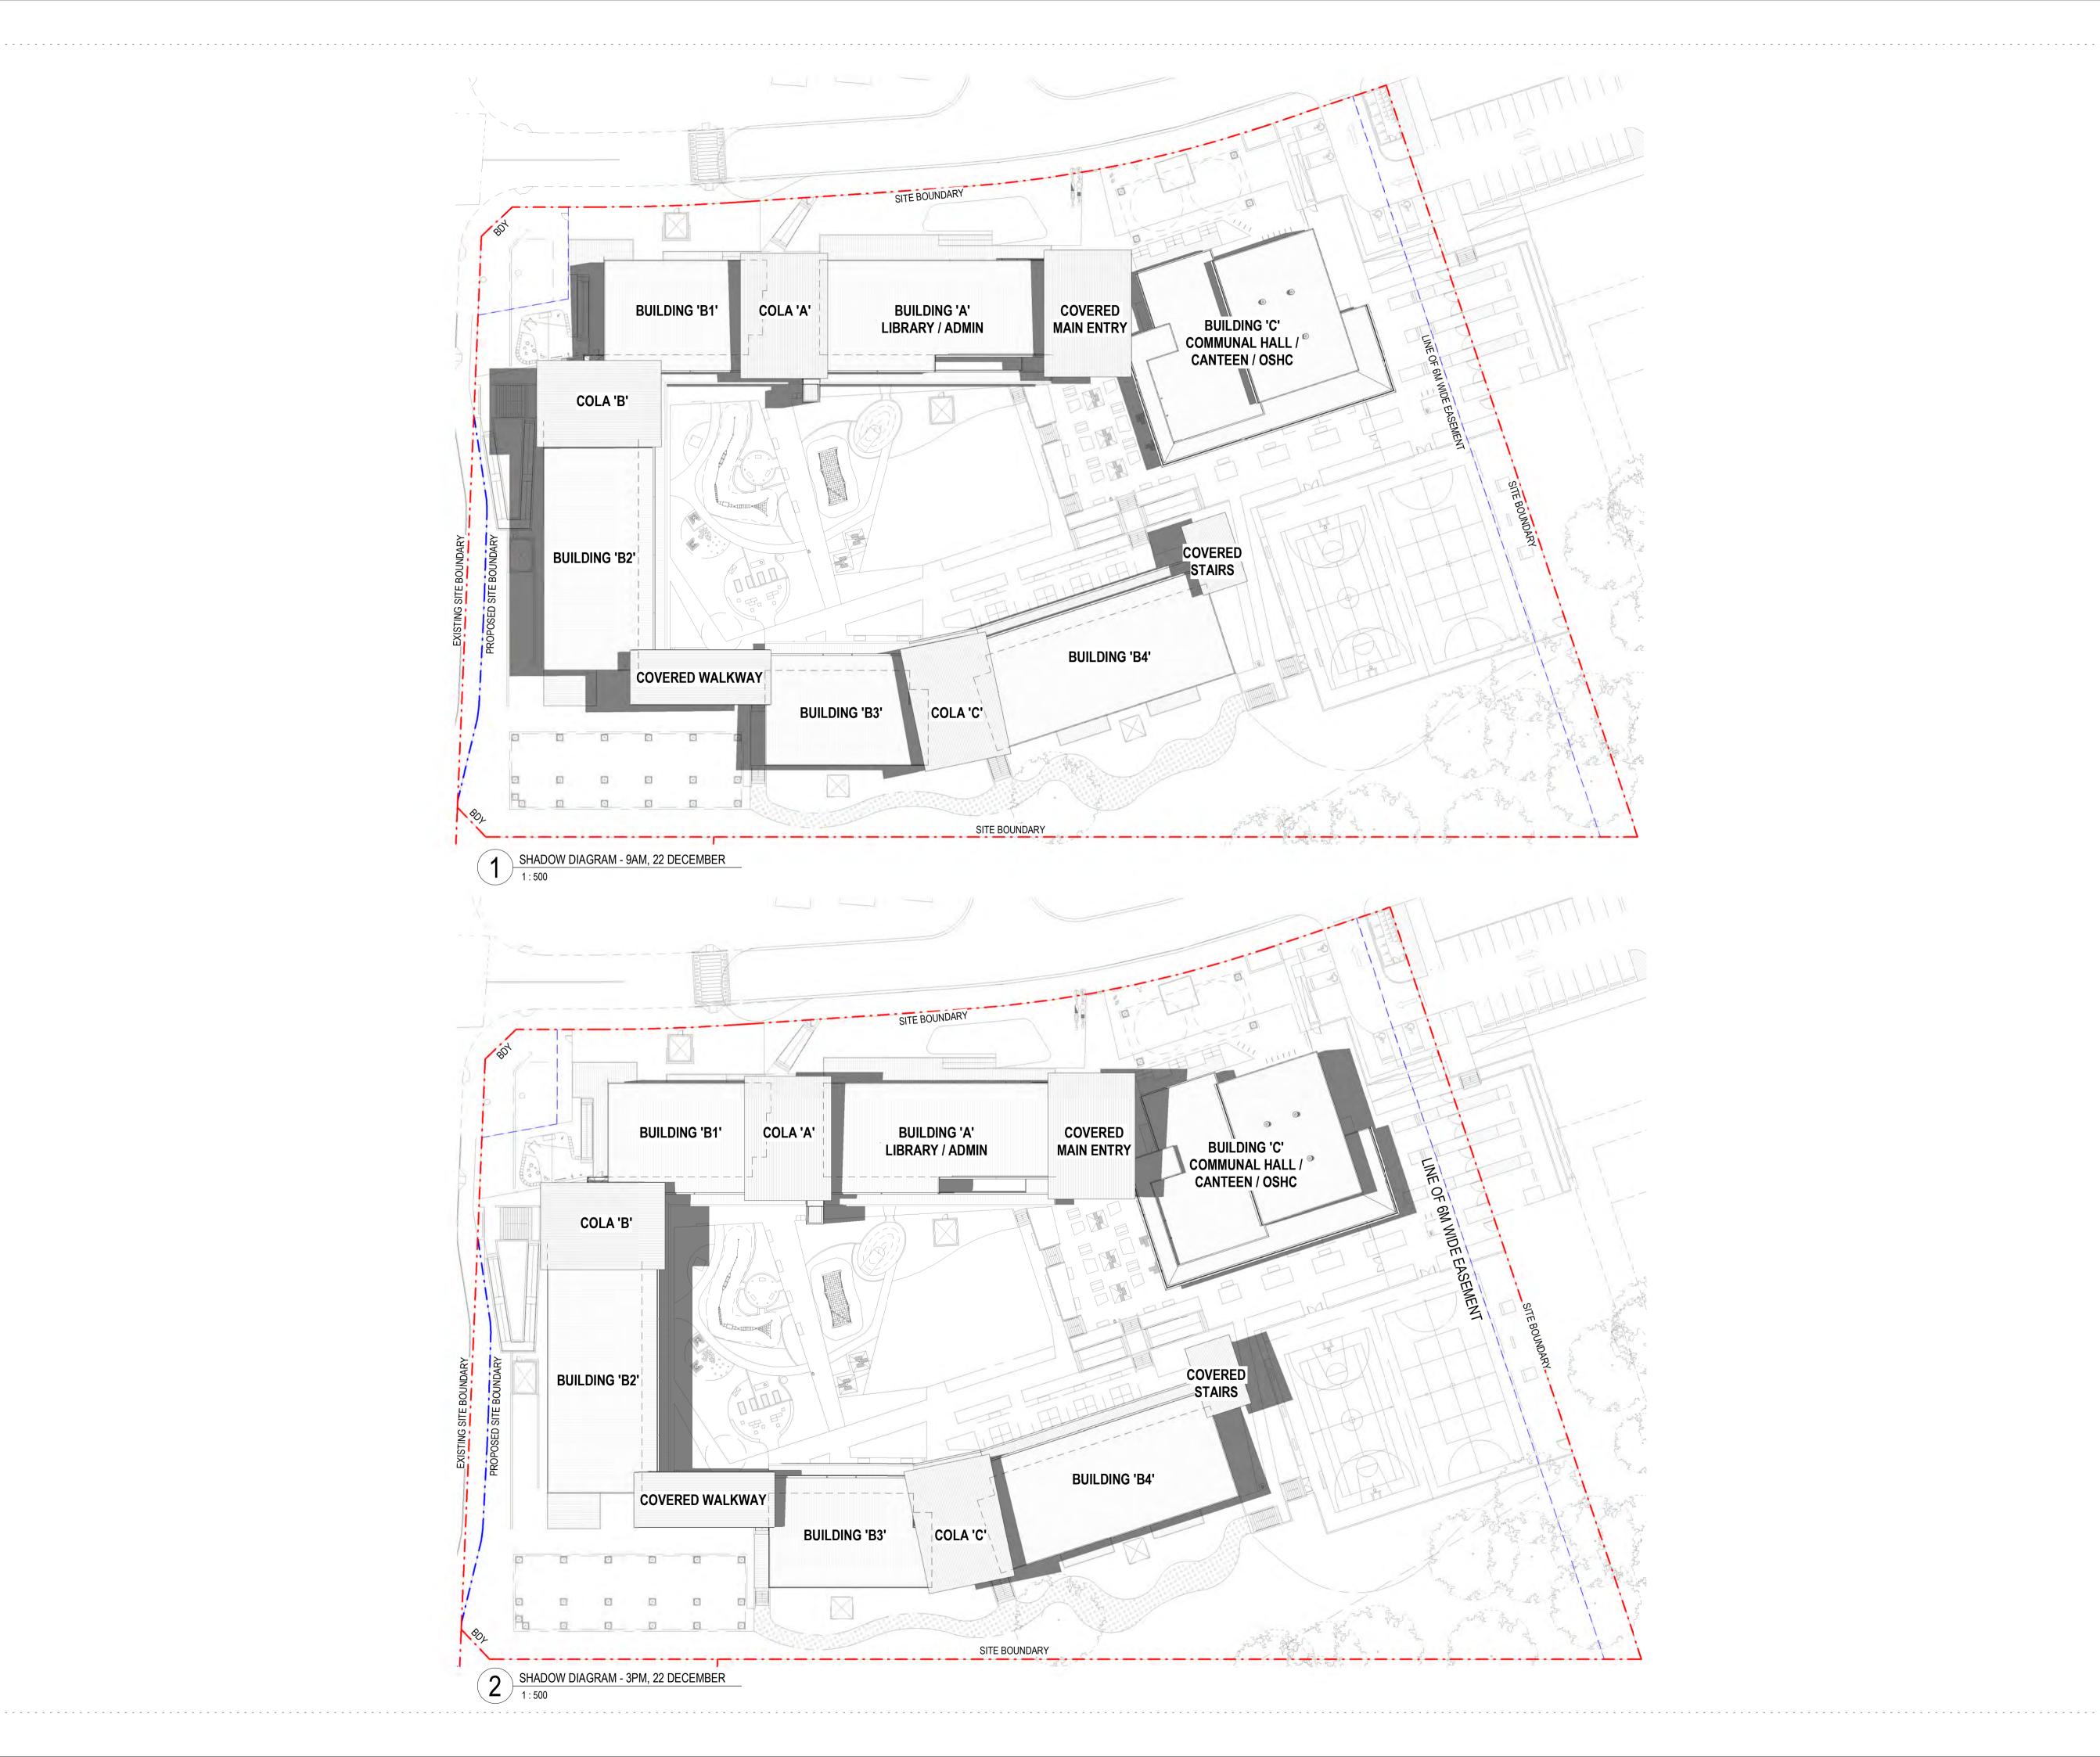

| 1100 | PROPOSED SITE AND ROOF PLAN              | 8 | 22.10.2020 | 1:500 | ARCHITEC<br>TURE             |
|------|------------------------------------------|---|------------|-------|------------------------------|
| 1101 | PROPOSED SITE AND ROOF PLAN -<br>STAGE 1 | 4 | 22.10.2020 |       | ARCHITEC                     |
| 1102 | REMOVED                                  |   |            |       | ARCHITEC                     |
| 1105 | EXISTING SITE PLAN                       | 2 | 09.09.2020 | 1:500 | ARCHITEC                     |
| 1110 | BUILDING COMPLEX GROUND FLOOR            | 5 | 30.04.2020 | 1:300 | ARCHITEC                     |
| 1111 | BUILDING COMPLEX FIRST FLOOR<br>PLAN     | 5 | 30.04.2020 | 1:300 | ARCHITEC                     |
| 1112 | BUILDING COMPLEX ROOF PLAN               | 5 | 30.04.2020 | 1:300 | ARCHITEC                     |
| 1120 | SITE PLAN - SHADOWS - DEC                | 1 | 21.02.2020 | 1:500 | ARCHITEC                     |
| 1121 | SITE PLAN - SHADOWS - JUNE               | 1 | 21.02.2020 | 1:500 | ARCHITEC                     |
| 2000 | FLOOR PLAN - GF - BLOCK C - PART 1       | 3 | 20.08.2019 | 1:100 | ARCHITEC                     |
| 2001 | FLOOR PLAN - GF - BLOCK A - PART 2       | 3 | 20.08.2020 | 1:100 | ARCHITEC                     |
| 2002 | FLOOR PLAN - GF - BLOCK B1 - PART 3      | 3 | 20.08.2020 | 1:100 | ARCHITEC                     |
| 2003 | FLOOR PLAN - GF - BLOCK B2 - PART 4      | 4 | 22.10.2020 | 1:100 | ARCHITEC                     |
| 2004 | FLOOR PLAN - GF - BLOCK B3 - PART 5      | 3 | 20.08.2020 | 1:100 | ARCHITEC                     |
| 2005 | FLOOR PLAN - GF - BLOCK B4 - PART 6      | 4 | 20.08.2020 | 1:100 | ARCHITEC                     |
| 2011 | FLOOR PLAN - L1 - BLOCK A - PART 2       | 3 | 20.08.2020 | 1:100 | ARCHITEC                     |
| 2012 | FLOOR PLAN - L1 - BLOCK B1 - PART 3      | 3 | 20.08.2020 | 1:100 | ARCHITEC                     |
| 2013 | FLOOR PLAN - L1 - BLOCK B2 - PART 4      | 5 | 22.10.2020 | 1:100 | ARCHITEC                     |
| 2014 | FLOOR PLAN - L1 - BLOCK B3 - PART 5      | 2 | 20.08.2020 | 1:100 | TURE<br>ARCHITEC             |
| 2015 | FLOOR PLAN - L1 - BLOCK B4 - PART 6      | 2 | 20.08.2020 | 1:100 | ARCHITEC                     |
| 2020 | ROOF PLAN - BLOCK C - PART 1             | 2 | 14.07.2020 | 1:100 | ARCHITEC                     |
| 2021 | ROOF PLAN - BLOCK A - PART 2             | 2 | 20.08.2020 | 1:100 | ARCHITEC                     |
| 2022 | ROOF PLAN - BLOCK B1 - PART 3            | 2 | 20.08.2020 | 1:100 | TURE<br>ARCHITEC             |
| 2023 | ROOF PLAN - BLOCK B2 - PART 4            | 4 | 22.10.2020 | 1:100 | TURE<br>ARCHITEC<br>TURE     |
| 2024 | ROOF PLAN - BLOCK B3 - PART 5            | 2 | 20.08.2020 | 1:100 | ARCHITEC                     |
| 2025 | ROOF PLAN - BLOCK B4 - PART 6            | 2 | 20.08.2020 | 1:100 | ARCHITEC                     |
| 2030 | ROOF PLAN - CANOPY - MAIN ENTRY          | 2 | 20.08.2020 | 1:100 | ARCHITEC                     |
| 2031 | ROOF PLAN - COLA A                       | 2 | 20.08.2020 | 1:100 | ARCHITEC                     |
| 2032 | ROOF PLAN - COLA B                       | 2 | 20.08.2020 | 1:100 | ARCHITEC                     |
| 2033 | ROOF PLAN - CANOPY STAIR 3 /             | 1 | 02.08.2019 | 1:100 | ARCHITEC                     |
| 2034 | WALKWAY<br>ROOF PLAN - COLA C            | 1 | 02.08.2019 | 1:100 | TURE<br>ARCHITEC<br>TURE     |
| 2035 | ROOF PLAN - CANOPY - B4/ STAIR 5         | 1 | 02.08.2019 | 1:100 | ARCHITEC                     |
| 3000 | ELEVATIONS - BLOCK C                     | 3 | 22.09.2020 | 1:100 | ARCHITEC                     |
| 3001 | ELEVATIONS - BLOCK A                     | 2 | 20.08.2020 | 1:100 | ARCHITEC                     |
| 3002 | ELEVATIONS - BLOCK B1                    | 3 | 22.09.2020 | 1:100 | ARCHITEC                     |
| 3003 | ELEVATIONS - BLOCK B2                    | 4 | 22.10.2020 | 1:100 | TURE<br>ARCHITEC             |
| 3004 | ELEVATIONS - BLOCK B3                    | 2 | 20.08.2020 | 1:100 | ARCHITEC                     |
| 3005 | ELEVATIONS - BLOCK B4                    | 2 | 20.08.2020 | 1:100 |                              |
| 3100 | SECTIONS - BLOCK C                       | 2 | 20.08.2020 | 1:100 | ARCHITEC                     |
| 3101 | SECTIONS - BLOCK A, B1 & B2              | 2 | 20.08.2020 | 1:100 | TURE<br>ARCHITEC             |
| 3102 | SECTIONS - BLOCK B3 & B4                 | 2 | 20.08.2020 | 1:100 | TURE<br>ARCHITEC             |
| 3150 | STREET ELEVATION & SITE SECTIONS         | 3 | 10.03.2020 | 1:300 | TURE<br>ARCHITEC             |
|      |                                          |   |            |       | TURE                         |
| 3102 | SECTIONS - BLOCK B3 & B4                 | 2 | 20.08.2020 | 1:100 | AR<br>TUI<br>AR<br>TUI<br>AR |