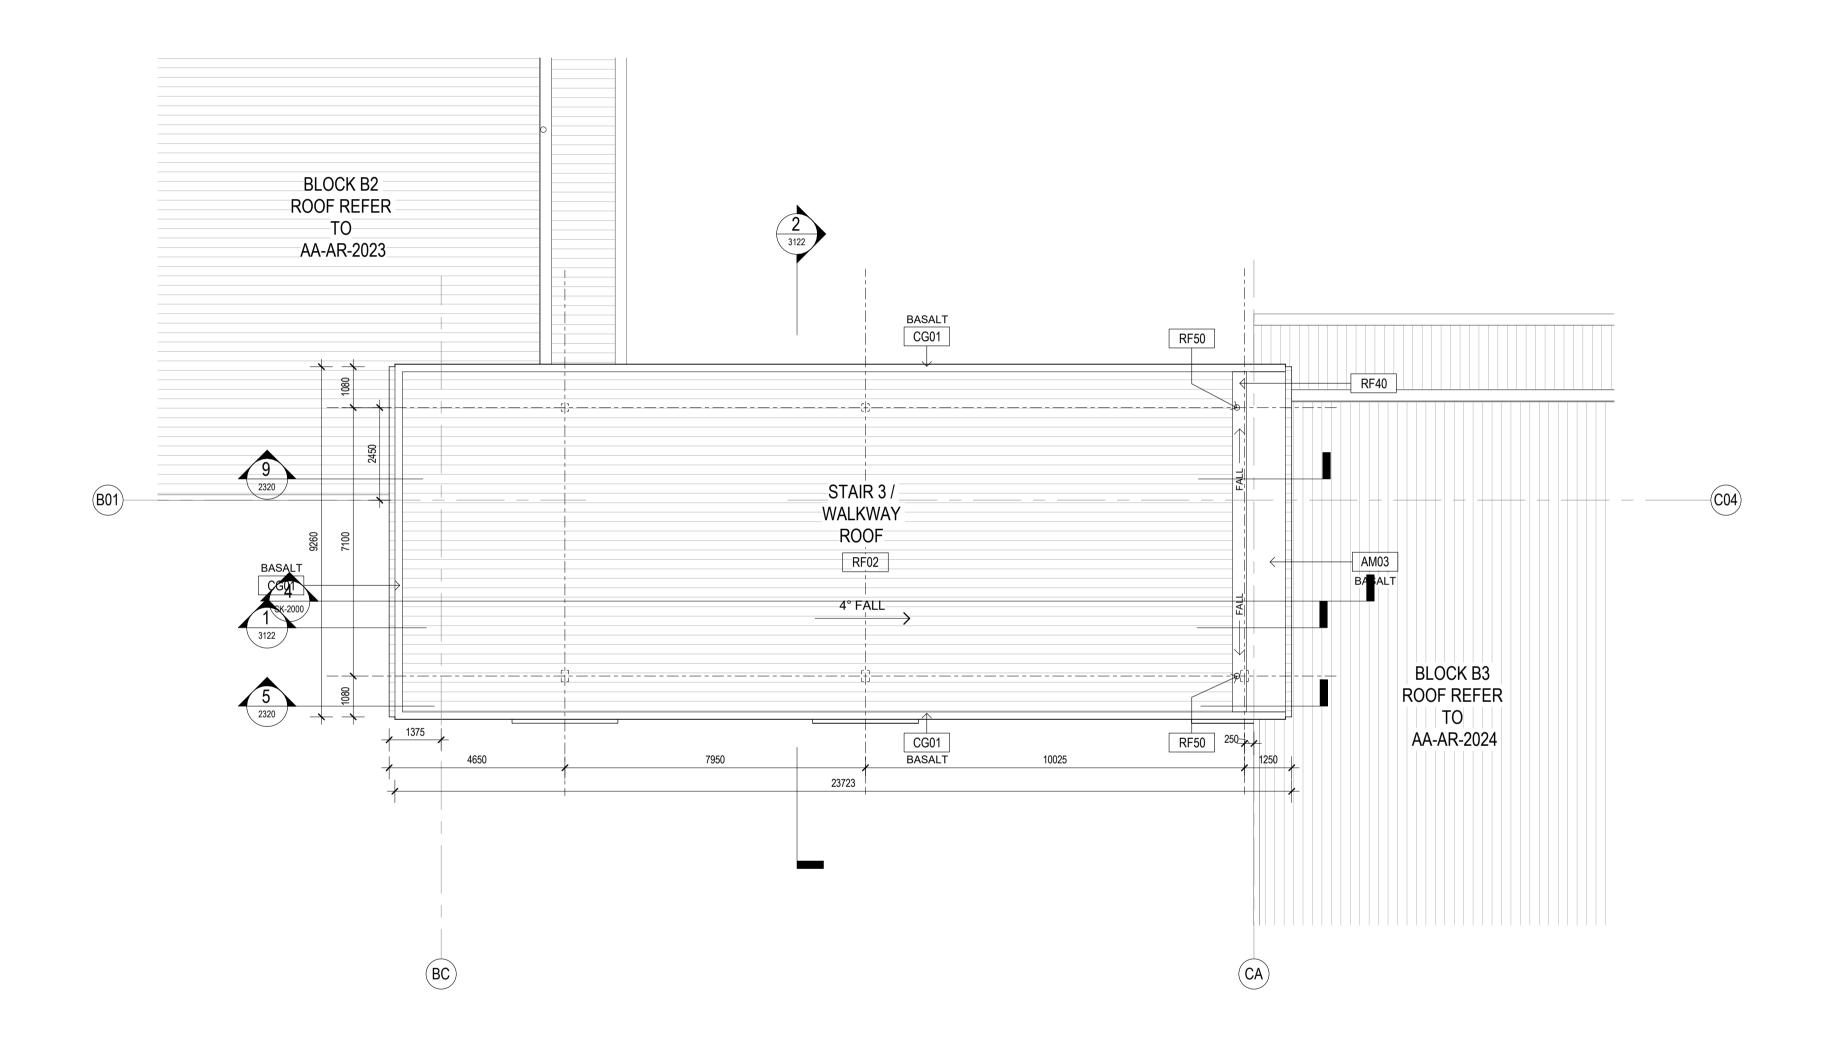

| 1100 | PROPOSED SITE AND ROOF PLAN              | 8 | 22.10.2020 | 1:500 | ARCHITEC<br>TURE             |
|------|------------------------------------------|---|------------|-------|------------------------------|
| 1101 | PROPOSED SITE AND ROOF PLAN -<br>STAGE 1 | 4 | 22.10.2020 |       | ARCHITEC                     |
| 1102 | REMOVED                                  |   |            |       | ARCHITEC                     |
| 1105 | EXISTING SITE PLAN                       | 2 | 09.09.2020 | 1:500 | ARCHITEC                     |
| 1110 | BUILDING COMPLEX GROUND FLOOR            | 5 | 30.04.2020 | 1:300 | ARCHITEC                     |
| 1111 | BUILDING COMPLEX FIRST FLOOR<br>PLAN     | 5 | 30.04.2020 | 1:300 | ARCHITEC                     |
| 1112 | BUILDING COMPLEX ROOF PLAN               | 5 | 30.04.2020 | 1:300 | ARCHITEC                     |
| 1120 | SITE PLAN - SHADOWS - DEC                | 1 | 21.02.2020 | 1:500 | ARCHITEC                     |
| 1121 | SITE PLAN - SHADOWS - JUNE               | 1 | 21.02.2020 | 1:500 | ARCHITEC                     |
| 2000 | FLOOR PLAN - GF - BLOCK C - PART 1       | 3 | 20.08.2019 | 1:100 | ARCHITEC                     |
| 2001 | FLOOR PLAN - GF - BLOCK A - PART 2       | 3 | 20.08.2020 | 1:100 | ARCHITEC                     |
| 2002 | FLOOR PLAN - GF - BLOCK B1 - PART 3      | 3 | 20.08.2020 | 1:100 | ARCHITEC                     |
| 2003 | FLOOR PLAN - GF - BLOCK B2 - PART 4      | 4 | 22.10.2020 | 1:100 | ARCHITEC                     |
| 2004 | FLOOR PLAN - GF - BLOCK B3 - PART 5      | 3 | 20.08.2020 | 1:100 | ARCHITEC                     |
| 2005 | FLOOR PLAN - GF - BLOCK B4 - PART 6      | 4 | 20.08.2020 | 1:100 | ARCHITEC                     |
| 2011 | FLOOR PLAN - L1 - BLOCK A - PART 2       | 3 | 20.08.2020 | 1:100 | ARCHITEC                     |
| 2012 | FLOOR PLAN - L1 - BLOCK B1 - PART 3      | 3 | 20.08.2020 | 1:100 | ARCHITEC                     |
| 2013 | FLOOR PLAN - L1 - BLOCK B2 - PART 4      | 5 | 22.10.2020 | 1:100 | ARCHITEC                     |
| 2014 | FLOOR PLAN - L1 - BLOCK B3 - PART 5      | 2 | 20.08.2020 | 1:100 | TURE<br>ARCHITEC             |
| 2015 | FLOOR PLAN - L1 - BLOCK B4 - PART 6      | 2 | 20.08.2020 | 1:100 | ARCHITEC                     |
| 2020 | ROOF PLAN - BLOCK C - PART 1             | 2 | 14.07.2020 | 1:100 | ARCHITEC                     |
| 2021 | ROOF PLAN - BLOCK A - PART 2             | 2 | 20.08.2020 | 1:100 | ARCHITEC                     |
| 2022 | ROOF PLAN - BLOCK B1 - PART 3            | 2 | 20.08.2020 | 1:100 | TURE<br>ARCHITEC             |
| 2023 | ROOF PLAN - BLOCK B2 - PART 4            | 4 | 22.10.2020 | 1:100 | TURE<br>ARCHITEC<br>TURE     |
| 2024 | ROOF PLAN - BLOCK B3 - PART 5            | 2 | 20.08.2020 | 1:100 | ARCHITEC                     |
| 2025 | ROOF PLAN - BLOCK B4 - PART 6            | 2 | 20.08.2020 | 1:100 | ARCHITEC                     |
| 2030 | ROOF PLAN - CANOPY - MAIN ENTRY          | 2 | 20.08.2020 | 1:100 | ARCHITEC                     |
| 2031 | ROOF PLAN - COLA A                       | 2 | 20.08.2020 | 1:100 | ARCHITEC                     |
| 2032 | ROOF PLAN - COLA B                       | 2 | 20.08.2020 | 1:100 | ARCHITEC                     |
| 2033 | ROOF PLAN - CANOPY STAIR 3 /             | 1 | 02.08.2019 | 1:100 | ARCHITEC                     |
| 2034 | WALKWAY<br>ROOF PLAN - COLA C            | 1 | 02.08.2019 | 1:100 | TURE<br>ARCHITEC<br>TURE     |
| 2035 | ROOF PLAN - CANOPY - B4/ STAIR 5         | 1 | 02.08.2019 | 1:100 | ARCHITEC                     |
| 3000 | ELEVATIONS - BLOCK C                     | 3 | 22.09.2020 | 1:100 | ARCHITEC                     |
| 3001 | ELEVATIONS - BLOCK A                     | 2 | 20.08.2020 | 1:100 | ARCHITEC                     |
| 3002 | ELEVATIONS - BLOCK B1                    | 3 | 22.09.2020 | 1:100 | ARCHITEC                     |
| 3003 | ELEVATIONS - BLOCK B2                    | 4 | 22.10.2020 | 1:100 | TURE<br>ARCHITEC             |
| 3004 | ELEVATIONS - BLOCK B3                    | 2 | 20.08.2020 | 1:100 | ARCHITEC                     |
| 3005 | ELEVATIONS - BLOCK B4                    | 2 | 20.08.2020 | 1:100 |                              |
| 3100 | SECTIONS - BLOCK C                       | 2 | 20.08.2020 | 1:100 | ARCHITEC                     |
| 3101 | SECTIONS - BLOCK A, B1 & B2              | 2 | 20.08.2020 | 1:100 | TURE<br>ARCHITEC             |
| 3102 | SECTIONS - BLOCK B3 & B4                 | 2 | 20.08.2020 | 1:100 | TURE<br>ARCHITEC             |
| 3150 | STREET ELEVATION & SITE SECTIONS         | 3 | 10.03.2020 | 1:300 | TURE<br>ARCHITEC             |
|      |                                          |   |            |       | TURE                         |
| 3102 | SECTIONS - BLOCK B3 & B4                 | 2 | 20.08.2020 | 1:100 | AR<br>TUI<br>AR<br>TUI<br>AR |