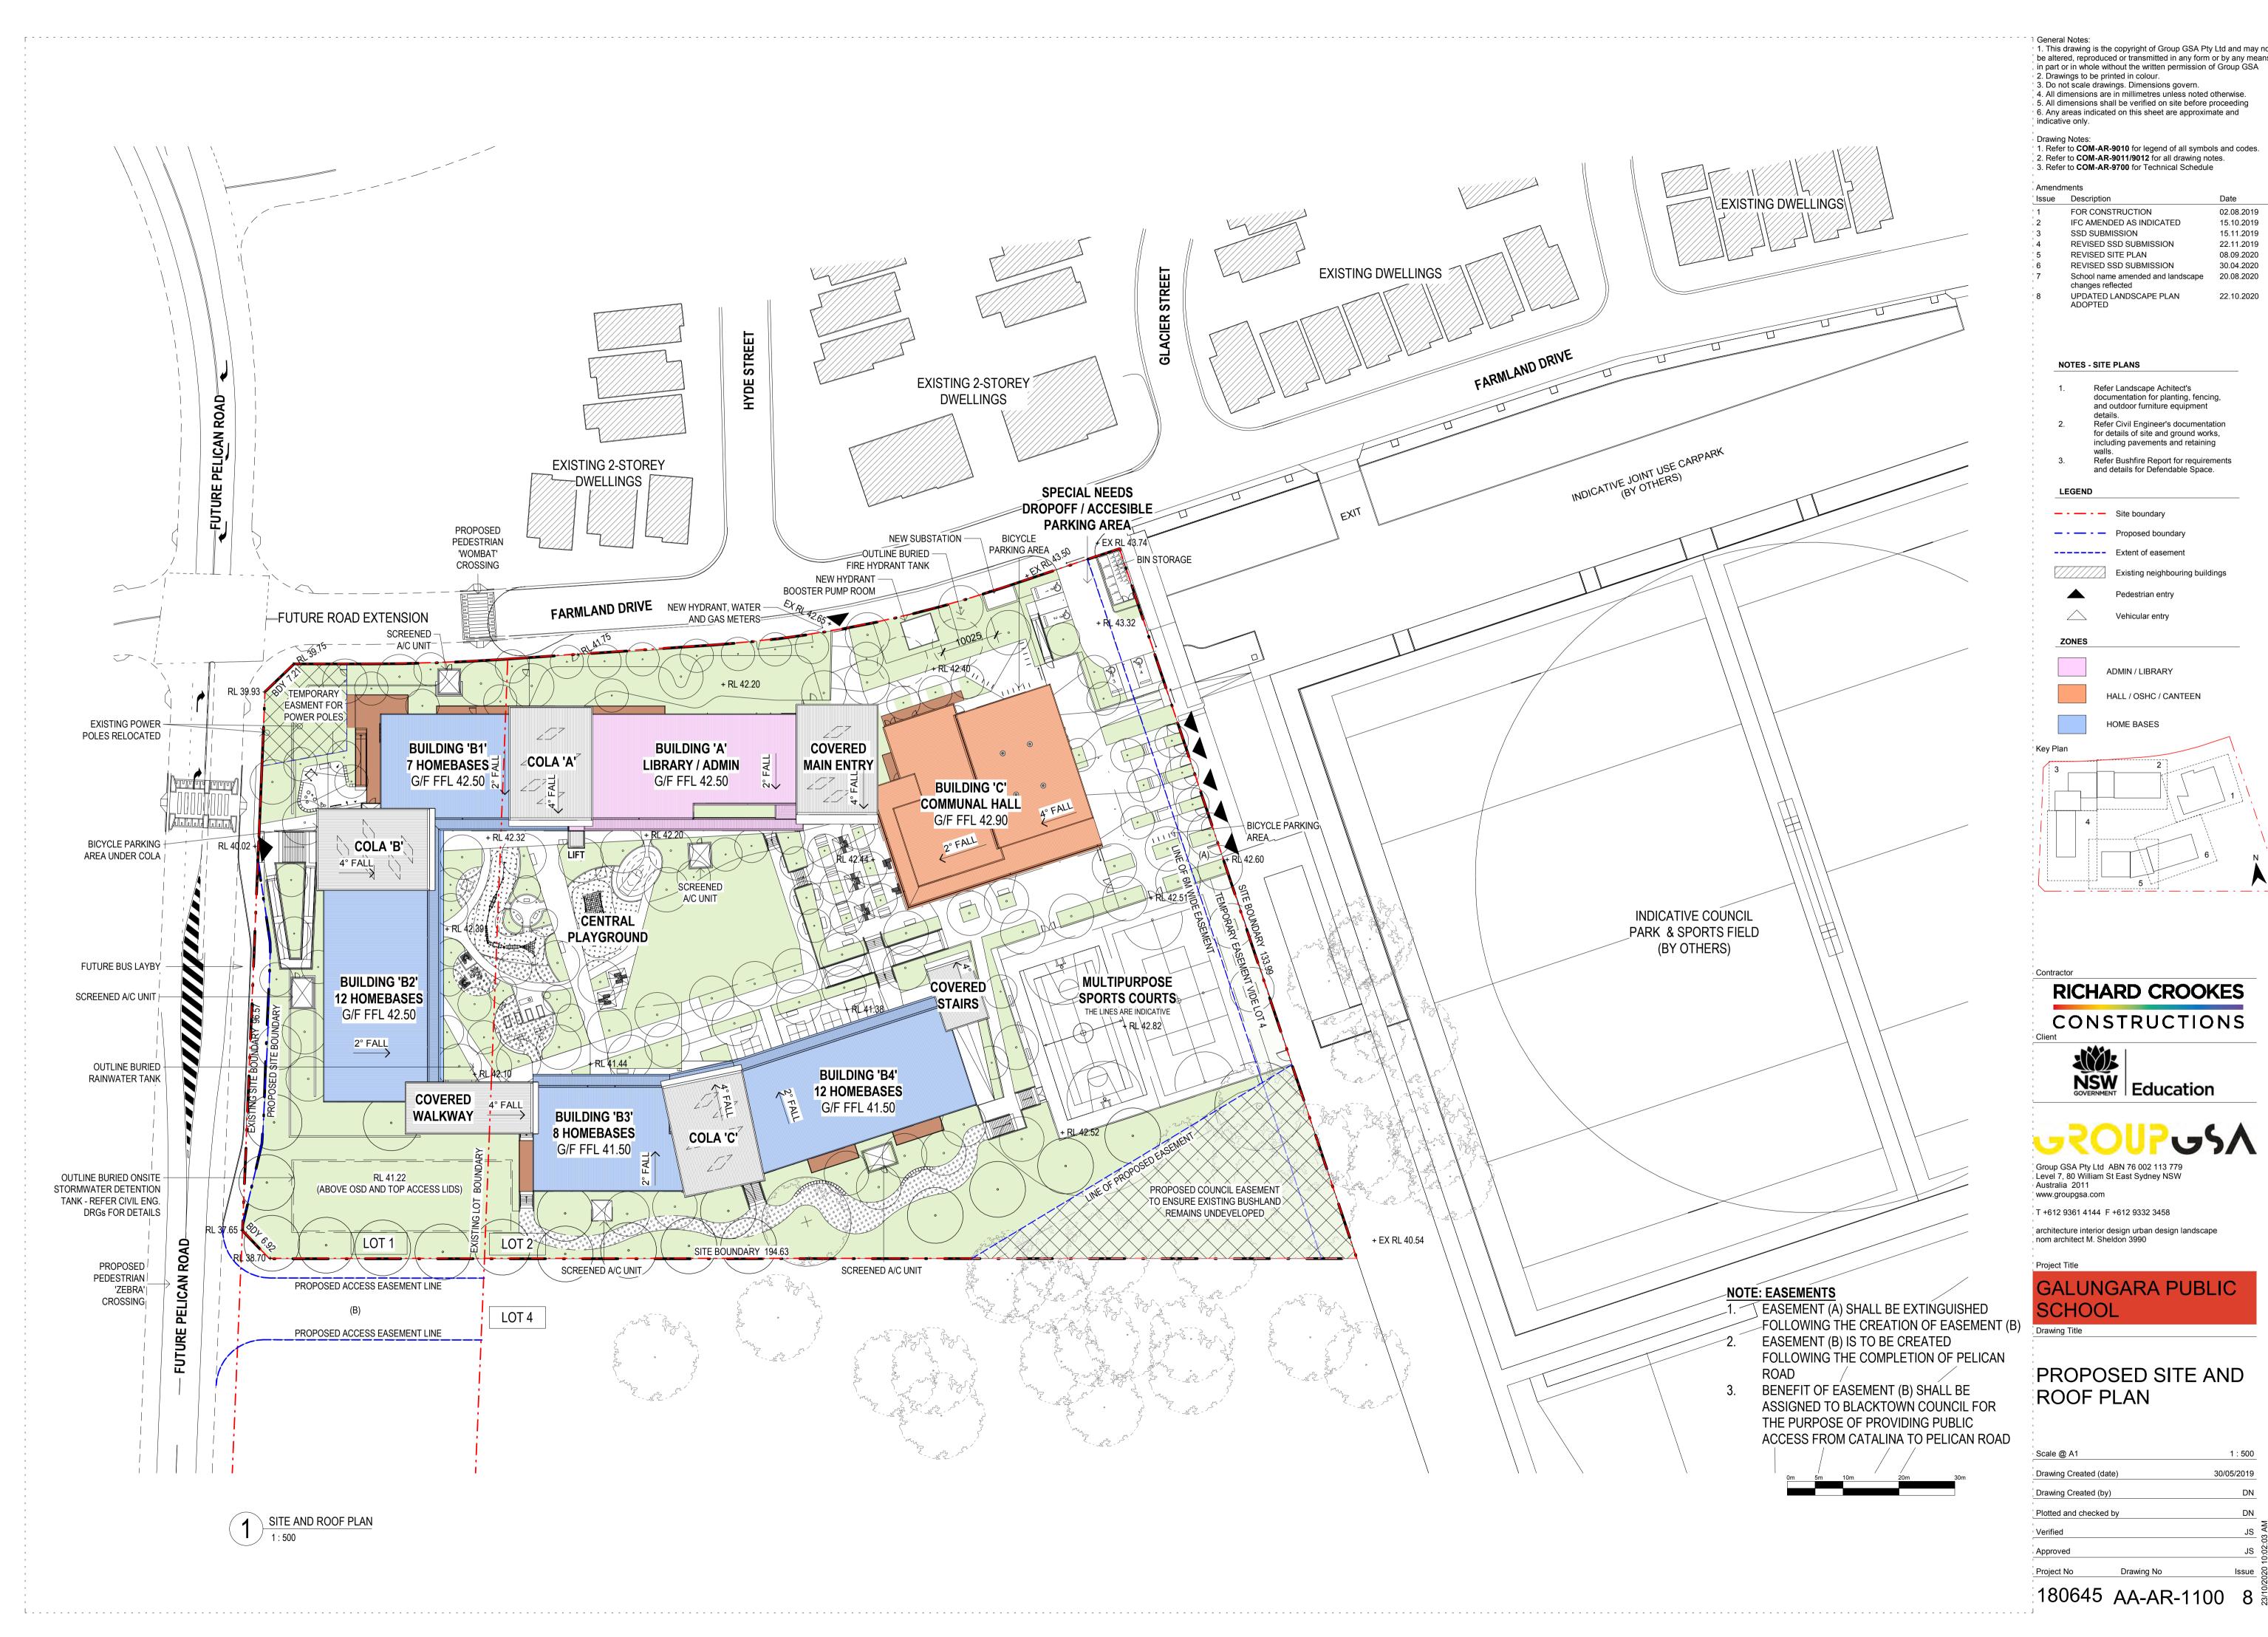

|                 | DRAWING LIST-SSD ISSUE                   |                     |                             |       |                  |
|-----------------|------------------------------------------|---------------------|-----------------------------|-------|------------------|
| Sheet<br>Number | Sheet Name                               | Current<br>Revision | Current<br>Revision<br>Date | Scale | Discipline       |
|                 |                                          |                     |                             |       |                  |
| 0000-SSD        | COVER SHEET AND DRAWING INDEX            | -                   | 22.10.2020                  |       |                  |
| 1100            | PROPOSED SITE AND ROOF PLAN              | 8                   | 22.10.2020                  | 1:500 | ARCHITEC<br>TURE |
| 1101            | PROPOSED SITE AND ROOF PLAN -<br>STAGE 1 | 4                   | 22.10.2020                  |       | ARCHITEC<br>TURE |
| 1102            | REMOVED                                  |                     |                             |       | ARCHITEC         |

| 1100 | PROPOSED SITE AND ROOF PLAN              | 8 | 22.10.2020 | 1:500 | ARCHITEC<br>TURE             |
|------|------------------------------------------|---|------------|-------|------------------------------|
| 1101 | PROPOSED SITE AND ROOF PLAN -<br>STAGE 1 | 4 | 22.10.2020 |       | ARCHITEC                     |
| 1102 | REMOVED                                  |   |            |       | ARCHITEC                     |
| 1105 | EXISTING SITE PLAN                       | 2 | 09.09.2020 | 1:500 | ARCHITEC                     |
| 1110 | BUILDING COMPLEX GROUND FLOOR            | 5 | 30.04.2020 | 1:300 | ARCHITEC                     |
| 1111 | BUILDING COMPLEX FIRST FLOOR<br>PLAN     | 5 | 30.04.2020 | 1:300 | ARCHITEC                     |
| 1112 | BUILDING COMPLEX ROOF PLAN               | 5 | 30.04.2020 | 1:300 | ARCHITEC                     |
| 1120 | SITE PLAN - SHADOWS - DEC                | 1 | 21.02.2020 | 1:500 | ARCHITEC                     |
| 1121 | SITE PLAN - SHADOWS - JUNE               | 1 | 21.02.2020 | 1:500 | ARCHITEC                     |
| 2000 | FLOOR PLAN - GF - BLOCK C - PART 1       | 3 | 20.08.2019 | 1:100 | ARCHITEC                     |
| 2001 | FLOOR PLAN - GF - BLOCK A - PART 2       | 3 | 20.08.2020 | 1:100 | ARCHITEC                     |
| 2002 | FLOOR PLAN - GF - BLOCK B1 - PART 3      | 3 | 20.08.2020 | 1:100 | ARCHITEC                     |
| 2003 | FLOOR PLAN - GF - BLOCK B2 - PART 4      | 4 | 22.10.2020 | 1:100 | ARCHITEC                     |
| 2004 | FLOOR PLAN - GF - BLOCK B3 - PART 5      | 3 | 20.08.2020 | 1:100 | ARCHITEC                     |
| 2005 | FLOOR PLAN - GF - BLOCK B4 - PART 6      | 4 | 20.08.2020 | 1:100 | ARCHITEC                     |
| 2011 | FLOOR PLAN - L1 - BLOCK A - PART 2       | 3 | 20.08.2020 | 1:100 | ARCHITEC                     |
| 2012 | FLOOR PLAN - L1 - BLOCK B1 - PART 3      | 3 | 20.08.2020 | 1:100 | ARCHITEC                     |
| 2013 | FLOOR PLAN - L1 - BLOCK B2 - PART 4      | 5 | 22.10.2020 | 1:100 | ARCHITEC                     |
| 2014 | FLOOR PLAN - L1 - BLOCK B3 - PART 5      | 2 | 20.08.2020 | 1:100 | TURE<br>ARCHITEC             |
| 2015 | FLOOR PLAN - L1 - BLOCK B4 - PART 6      | 2 | 20.08.2020 | 1:100 | ARCHITEC                     |
| 2020 | ROOF PLAN - BLOCK C - PART 1             | 2 | 14.07.2020 | 1:100 | ARCHITEC                     |
| 2021 | ROOF PLAN - BLOCK A - PART 2             | 2 | 20.08.2020 | 1:100 | ARCHITEC                     |
| 2022 | ROOF PLAN - BLOCK B1 - PART 3            | 2 | 20.08.2020 | 1:100 | TURE<br>ARCHITEC             |
| 2023 | ROOF PLAN - BLOCK B2 - PART 4            | 4 | 22.10.2020 | 1:100 | TURE<br>ARCHITEC<br>TURE     |
| 2024 | ROOF PLAN - BLOCK B3 - PART 5            | 2 | 20.08.2020 | 1:100 | ARCHITEC                     |
| 2025 | ROOF PLAN - BLOCK B4 - PART 6            | 2 | 20.08.2020 | 1:100 | ARCHITEC                     |
| 2030 | ROOF PLAN - CANOPY - MAIN ENTRY          | 2 | 20.08.2020 | 1:100 | ARCHITEC                     |
| 2031 | ROOF PLAN - COLA A                       | 2 | 20.08.2020 | 1:100 | ARCHITEC                     |
| 2032 | ROOF PLAN - COLA B                       | 2 | 20.08.2020 | 1:100 | ARCHITEC                     |
| 2033 | ROOF PLAN - CANOPY STAIR 3 /             | 1 | 02.08.2019 | 1:100 | ARCHITEC                     |
| 2034 | WALKWAY<br>ROOF PLAN - COLA C            | 1 | 02.08.2019 | 1:100 | TURE<br>ARCHITEC<br>TURE     |
| 2035 | ROOF PLAN - CANOPY - B4/ STAIR 5         | 1 | 02.08.2019 | 1:100 | ARCHITEC                     |
| 3000 | ELEVATIONS - BLOCK C                     | 3 | 22.09.2020 | 1:100 | ARCHITEC                     |
| 3001 | ELEVATIONS - BLOCK A                     | 2 | 20.08.2020 | 1:100 | ARCHITEC                     |
| 3002 | ELEVATIONS - BLOCK B1                    | 3 | 22.09.2020 | 1:100 | ARCHITEC                     |
| 3003 | ELEVATIONS - BLOCK B2                    | 4 | 22.10.2020 | 1:100 | TURE<br>ARCHITEC             |
| 3004 | ELEVATIONS - BLOCK B3                    | 2 | 20.08.2020 | 1:100 | ARCHITEC                     |
| 3005 | ELEVATIONS - BLOCK B4                    | 2 | 20.08.2020 | 1:100 |                              |
| 3100 | SECTIONS - BLOCK C                       | 2 | 20.08.2020 | 1:100 | ARCHITEC                     |
| 3101 | SECTIONS - BLOCK A, B1 & B2              | 2 | 20.08.2020 | 1:100 | TURE<br>ARCHITEC             |
| 3102 | SECTIONS - BLOCK B3 & B4                 | 2 | 20.08.2020 | 1:100 | TURE<br>ARCHITEC             |
| 3150 | STREET ELEVATION & SITE SECTIONS         | 3 | 10.03.2020 | 1:300 | TURE<br>ARCHITEC             |
|      |                                          |   |            |       | TURE                         |
| 3102 | SECTIONS - BLOCK B3 & B4                 | 2 | 20.08.2020 | 1:100 | AR<br>TUI<br>AR<br>TUI<br>AR |

## Amendments

| Issue      | Description                                            | Date       |
|------------|--------------------------------------------------------|------------|
| ' 1        | FOR CONSTRUCTION                                       | 02.08.2019 |
| 2          | IFC AMENDED AS INDICATED                               | 15.10.2019 |
| ' 3<br>' 4 | SSD SUBMISSION                                         | 15.11.2019 |
| 4          | REVISED SSD SUBMISSION                                 | 22.11.2019 |
| 5          | REVISED SITE PLAN                                      | 08.09.2020 |
| 6          | REVISED SSD SUBMISSION                                 | 30.04.2020 |
| 7          | School name amended and landscape<br>changes reflected | 20.08.2020 |
| 8          | UPDATED LANDSCAPE PLAN<br>ADOPTED                      | 22.10.2020 |