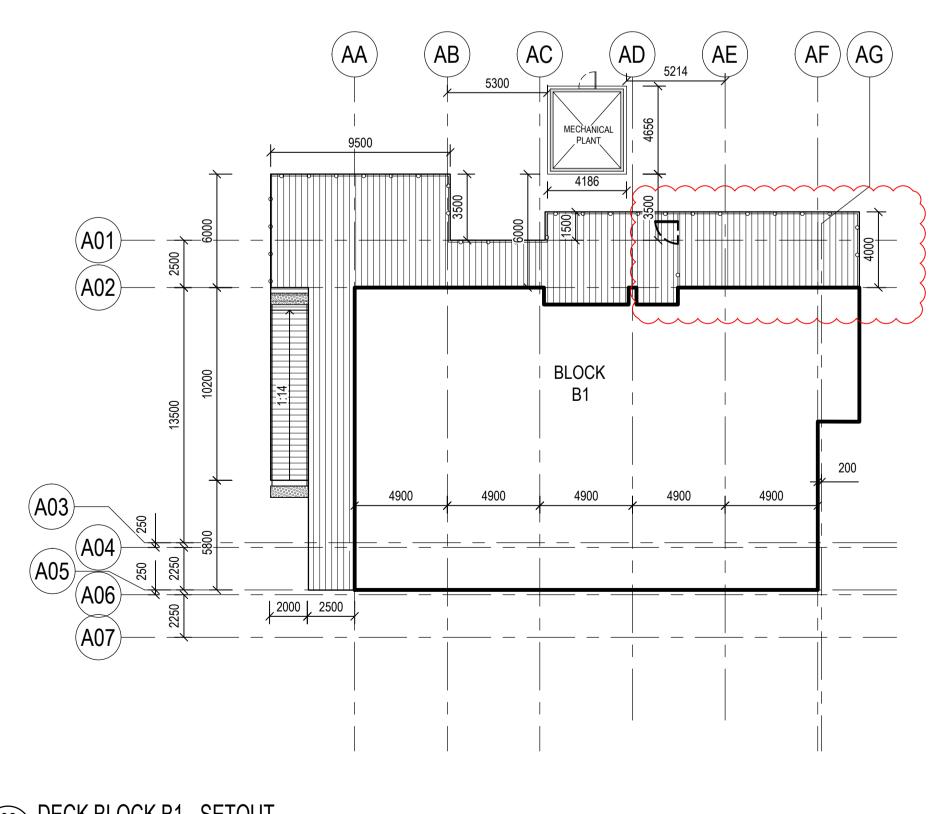

VAL PRIOR TO CONSTRUCTION.







Group GSA Pty Ltd ABN 76 002 113 779 Level 7, 80 William St East Sydney NSW Australia 2011 www.groupgsa.com T +612 9361 4144 F +612 9332 3458 architecture interior design urban design landscape nom architect M. Sheldon 3990

Project Title GALUNGARA PUBLIC SCHOOL

### Drawing Title LANDSCAPE DETAILS DECK AND BALUSTRADE

| Scale                  |            |
|------------------------|------------|
| Drawing created (date) | 10/07/2019 |
| Ву                     | ZM         |
| Plotted and checked by | ZM         |
| Verified               | FR         |
| Approved               | FR         |
| Drawing No             | lssue      |
| 180645 L-7011          | В          |
| File                   | Plot Date  |
| \$FILE\$               | \$DATE\$   |







03 DECK BLOCK B1 - SETOUT 7012 1:200



| 02   | DECK BLOCK B2 - SETOUT |
|------|------------------------|
| 7012 | 1:200                  |

| Block      | Mechanical Plant<br>Dimensions | Concrete slab<br>Dimensions | <b>RL A</b><br>Centre of slab | <b>RL B</b><br>Edge of slab |
|------------|--------------------------------|-----------------------------|-------------------------------|-----------------------------|
| A          | Refer dwg no: L-7014           | 4656 x 4186mm               | tbc                           | tbc                         |
| B1         | Refer dwg no: L-7014           | 4656 x 4186mm               | tbc                           | tbc                         |
| <b>B</b> 2 | Refer dwg no: L-7014           | 5706 x4186mm                | tbc