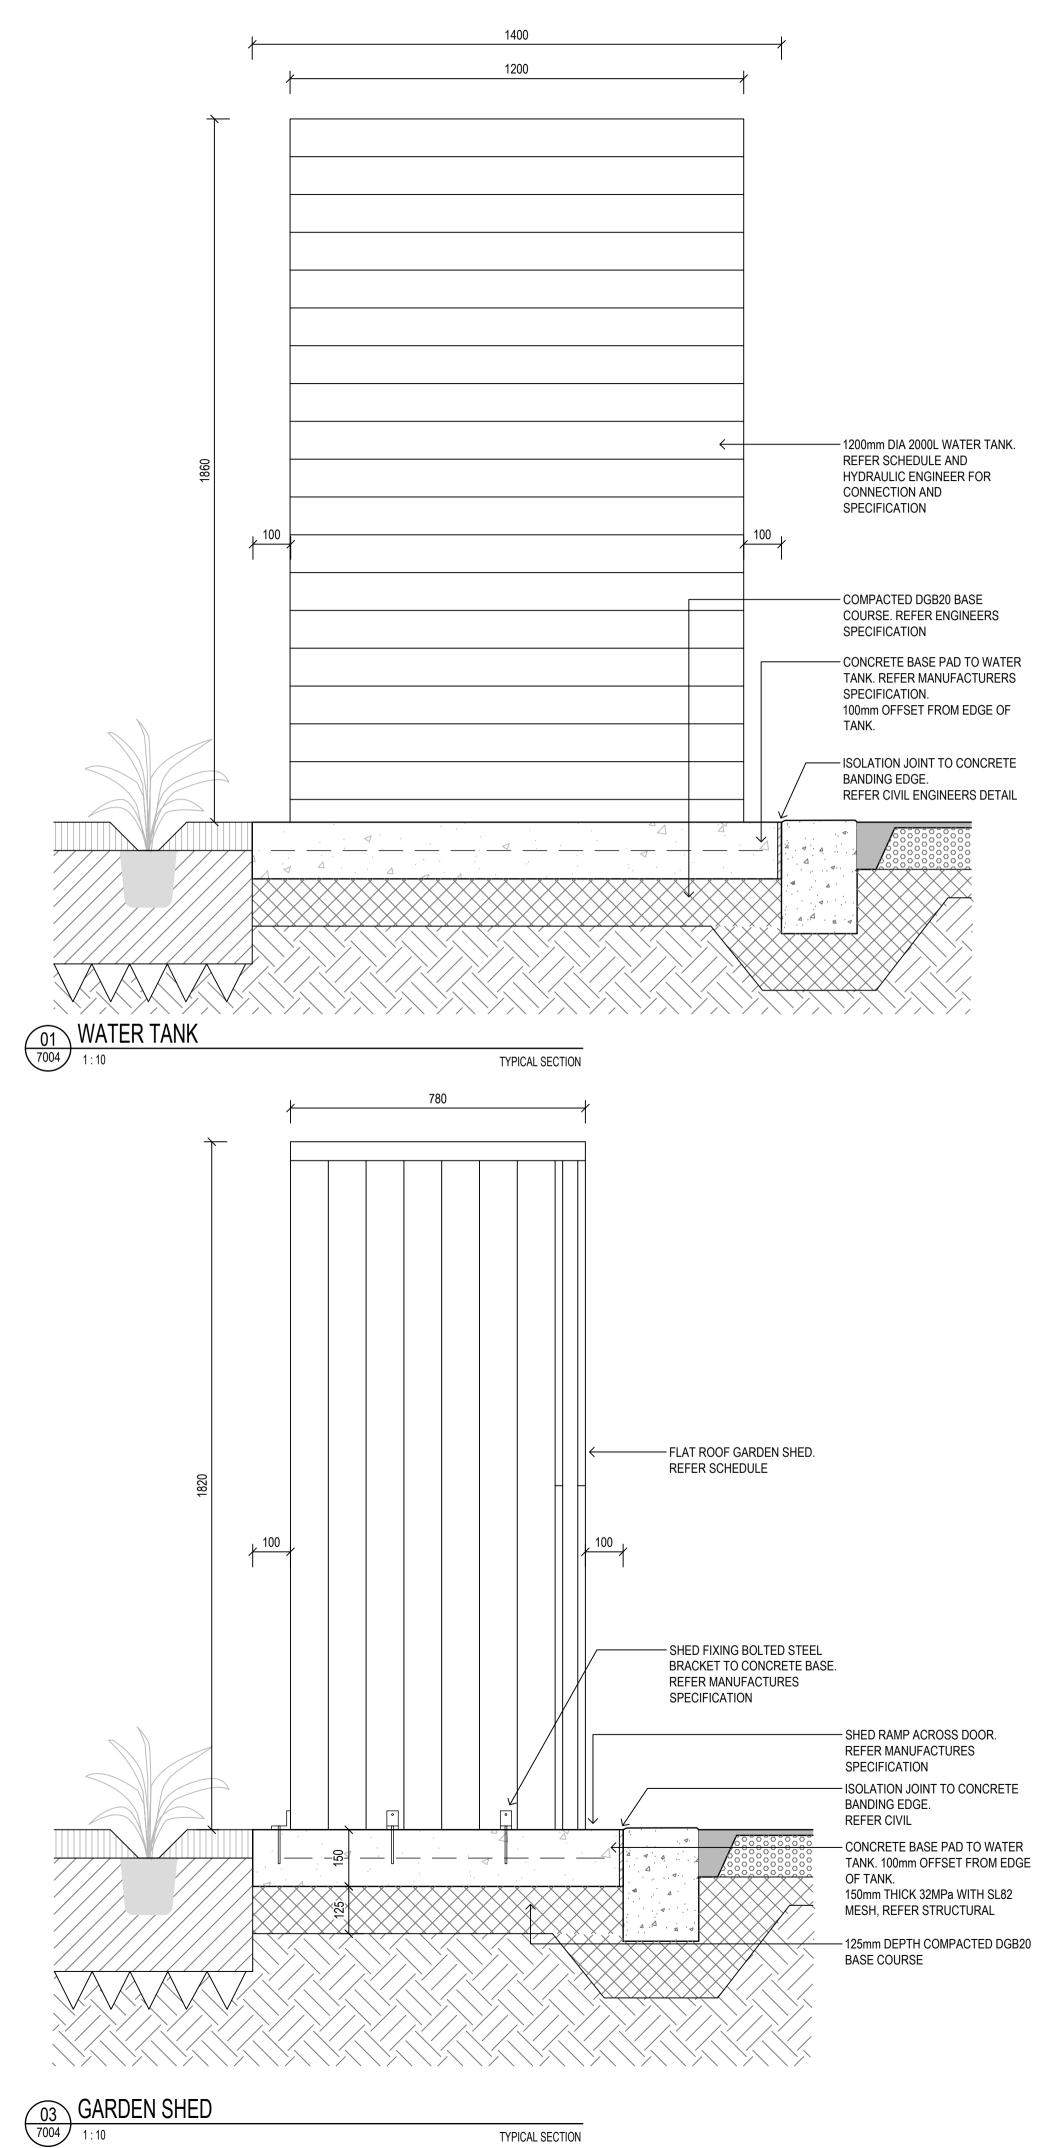

| Plot Date  |
| \$FILE\$                                                                                                                                                               | \$DATE\$   |
| This drawing is the copyright of Group GSA Pty Ltd and<br>may not be altered, reproduced or transmitted in any<br>form or by any means in part or in whole without the |            |

form or by any means in part or in whole without the written permission of Group GSA Pty Ltd. All levels and dimensions are to be checked and verified on site prior to the commencement of any work, making of shop drawings or fabrication of components. Do not scale drawings. Use figured Dimensions.









05 7004 SANDSTONE BLOCKS 1:20

| A m e n d m e n t s |                       |   |
|---------------------|-----------------------|---|
| ssue                | Description           | 0 |
| 4                   | FOR INFORMATION       | 1 |
| 3                   | DETAILED DESIGN       | 2 |
| 2                   | FINAL DETAILED DESIGN | 1 |
| C                   | DETAILED DESIGN       | 2 |

Date 14/06/2019 21/06/2019 12/07/2019 20/08/2020

-SANDSTONE BLOCK SET ON COMPACTED DGB20 BASE. BLOCK WITH FLUSH SURFACE TO TOP AND BOTTOM. REFER SCHEDULE.

-150mm DEPTH MULCH. REFER SOFTWORKS SCHEDULE —100mm DEPTH COMPACTED DGB20 BASE COURSE

TYPICAL SECTION







Group GSA Pty Ltd ABN 76 002 113 779 Level 7, 80 William St East Sydney NSW Australia 2011 www.groupgsa.com T +612 9361 4144 F +6