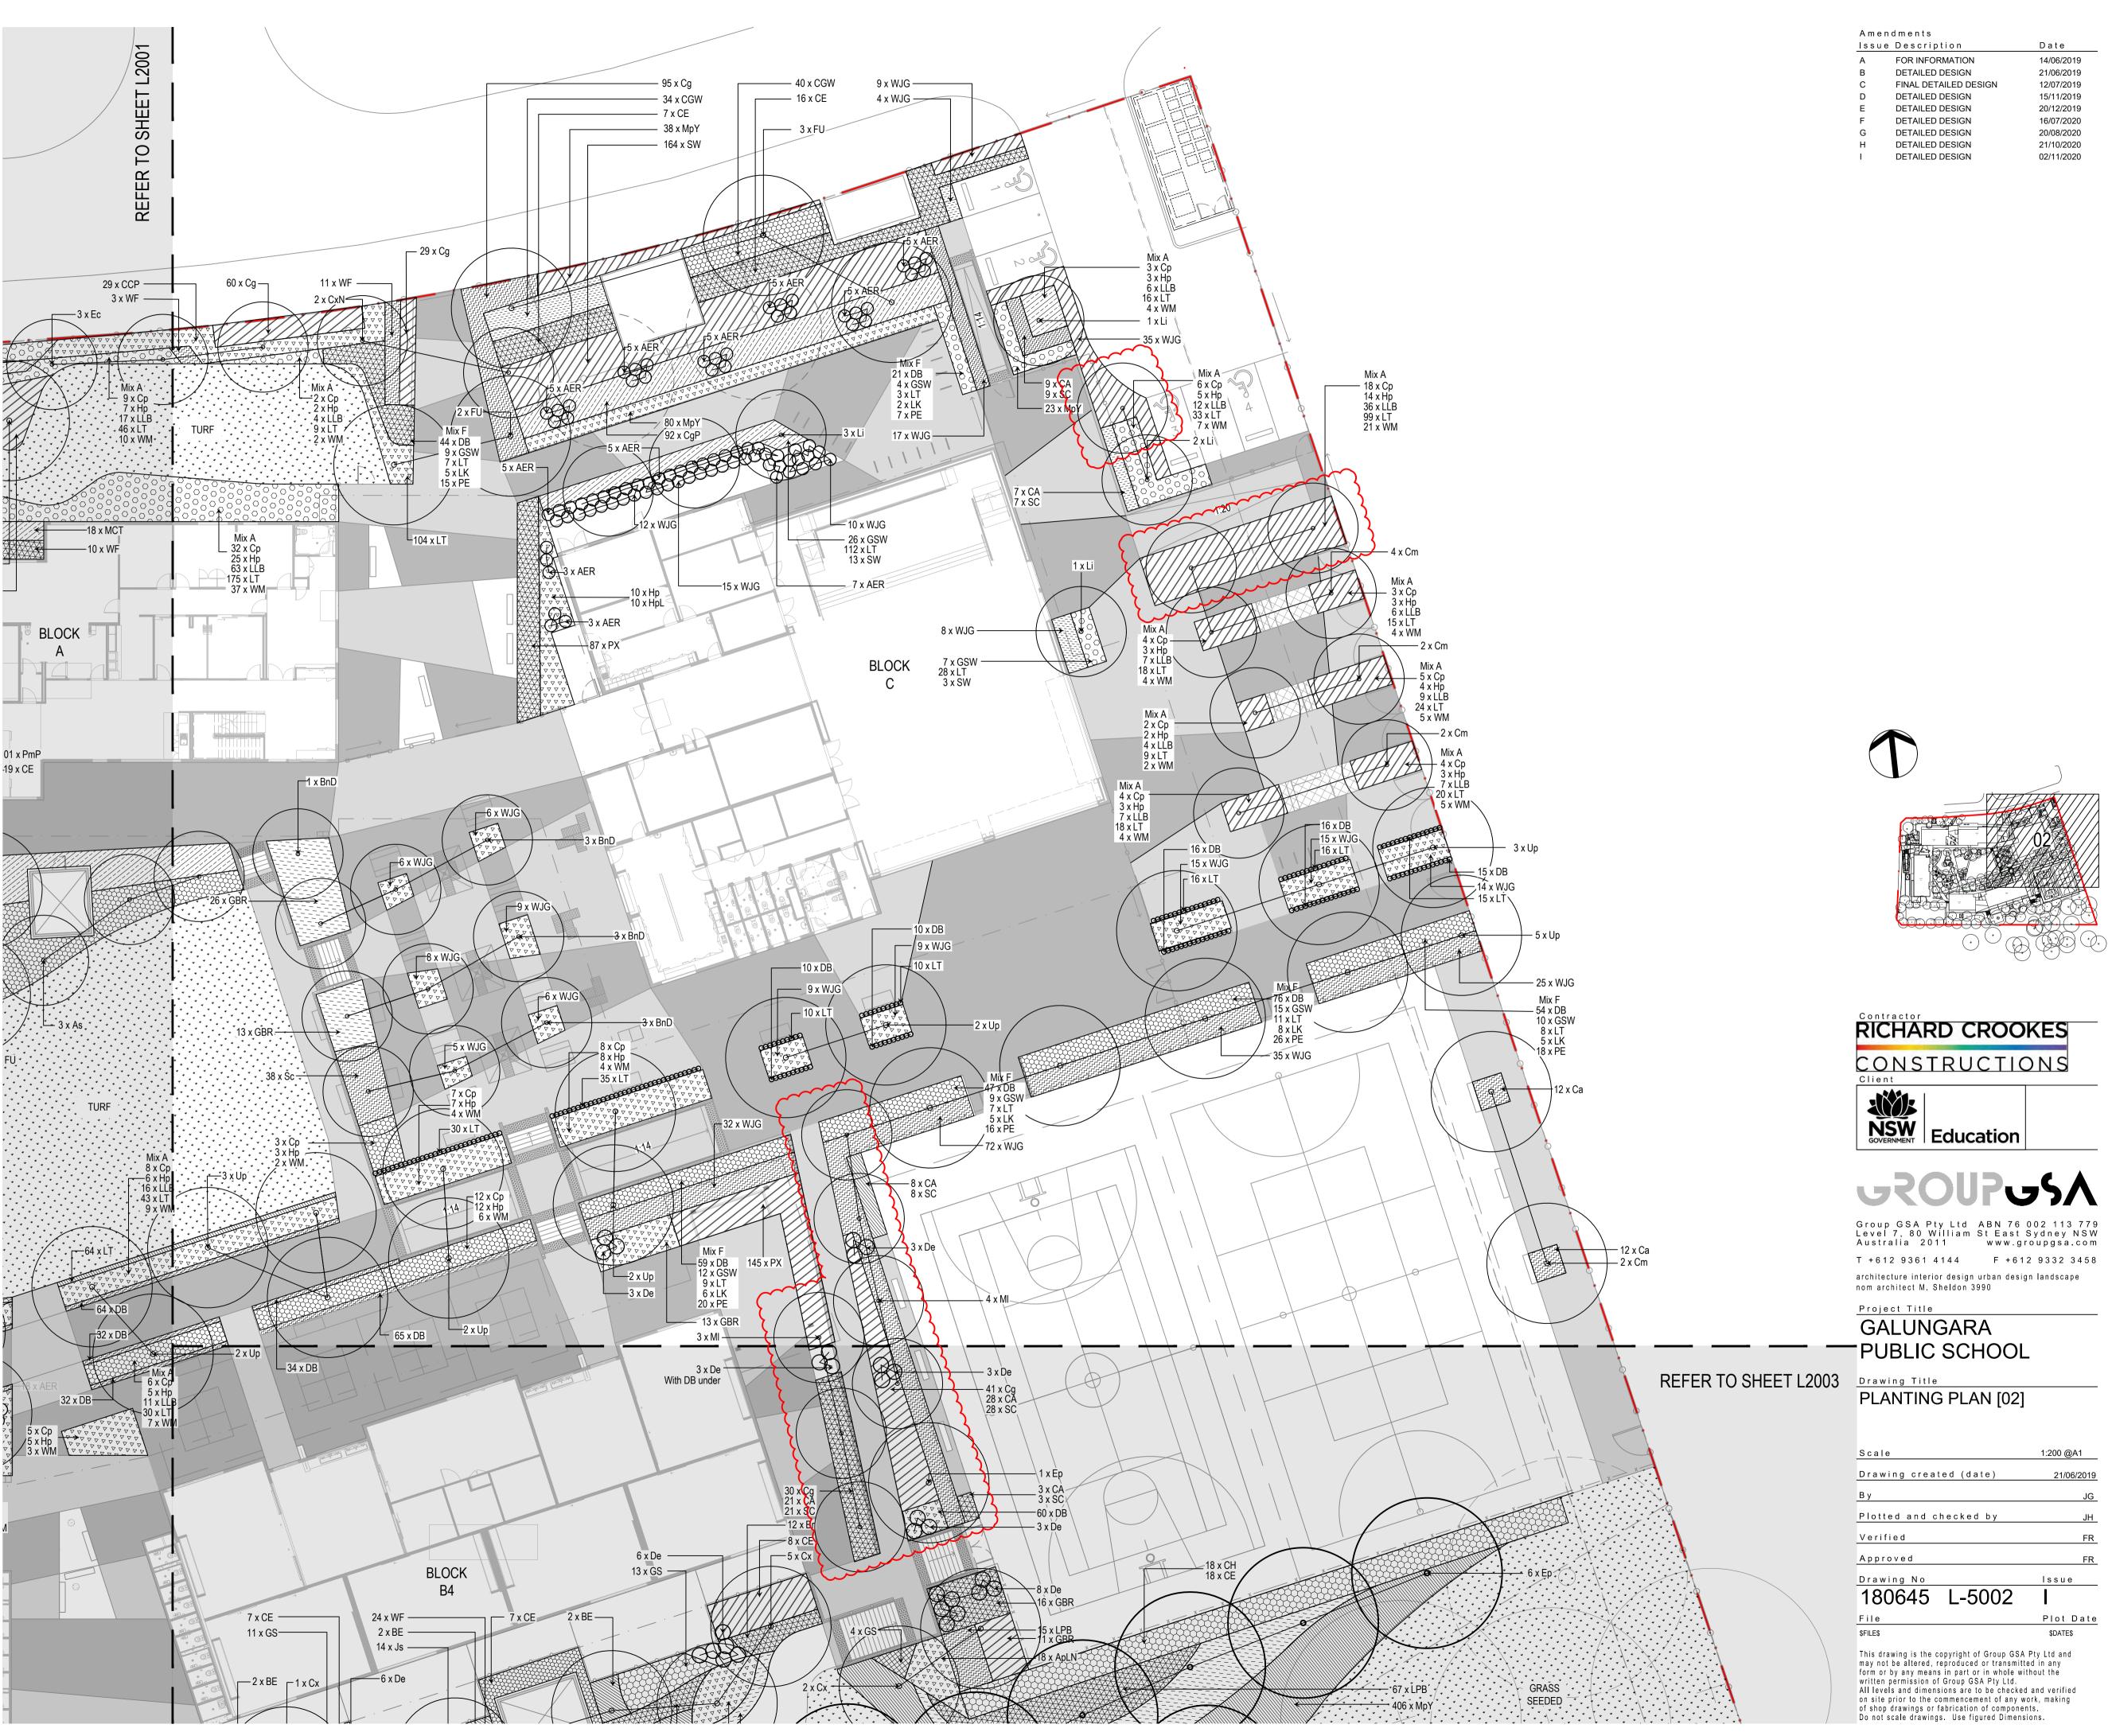

| 1100 | PROPOSED SITE AND ROOF PLAN              | 8 | 22.10.2020 | 1:500 | ARCHITEC<br>TURE             |
|------|------------------------------------------|---|------------|-------|------------------------------|
| 1101 | PROPOSED SITE AND ROOF PLAN -<br>STAGE 1 | 4 | 22.10.2020 |       | ARCHITEC                     |
| 1102 | REMOVED                                  |   |            |       | ARCHITEC                     |
| 1105 | EXISTING SITE PLAN                       | 2 | 09.09.2020 | 1:500 | ARCHITEC                     |
| 1110 | BUILDING COMPLEX GROUND FLOOR            | 5 | 30.04.2020 | 1:300 | ARCHITEC                     |
| 1111 | BUILDING COMPLEX FIRST FLOOR<br>PLAN     | 5 | 30.04.2020 | 1:300 | ARCHITEC                     |
| 1112 | BUILDING COMPLEX ROOF PLAN               | 5 | 30.04.2020 | 1:300 | ARCHITEC                     |
| 1120 | SITE PLAN - SHADOWS - DEC                | 1 | 21.02.2020 | 1:500 | ARCHITEC                     |
| 1121 | SITE PLAN - SHADOWS - JUNE               | 1 | 21.02.2020 | 1:500 | ARCHITEC                     |
| 2000 | FLOOR PLAN - GF - BLOCK C - PART 1       | 3 | 20.08.2019 | 1:100 | ARCHITEC                     |
| 2001 | FLOOR PLAN - GF - BLOCK A - PART 2       | 3 | 20.08.2020 | 1:100 | ARCHITEC                     |
| 2002 | FLOOR PLAN - GF - BLOCK B1 - PART 3      | 3 | 20.08.2020 | 1:100 | ARCHITEC                     |
| 2003 | FLOOR PLAN - GF - BLOCK B2 - PART 4      | 4 | 22.10.2020 | 1:100 | ARCHITEC                     |
| 2004 | FLOOR PLAN - GF - BLOCK B3 - PART 5      | 3 | 20.08.2020 | 1:100 | ARCHITEC                     |
| 2005 | FLOOR PLAN - GF - BLOCK B4 - PART 6      | 4 | 20.08.2020 | 1:100 | ARCHITEC                     |
| 2011 | FLOOR PLAN - L1 - BLOCK A - PART 2       | 3 | 20.08.2020 | 1:100 | ARCHITEC                     |
| 2012 | FLOOR PLAN - L1 - BLOCK B1 - PART 3      | 3 | 20.08.2020 | 1:100 | ARCHITEC                     |
| 2013 | FLOOR PLAN - L1 - BLOCK B2 - PART 4      | 5 | 22.10.2020 | 1:100 | ARCHITEC                     |
| 2014 | FLOOR PLAN - L1 - BLOCK B3 - PART 5      | 2 | 20.08.2020 | 1:100 | TURE<br>ARCHITEC             |
| 2015 | FLOOR PLAN - L1 - BLOCK B4 - PART 6      | 2 | 20.08.2020 | 1:100 | ARCHITEC                     |
| 2020 | ROOF PLAN - BLOCK C - PART 1             | 2 | 14.07.2020 | 1:100 | ARCHITEC                     |
| 2021 | ROOF PLAN - BLOCK A - PART 2             | 2 | 20.08.2020 | 1:100 | ARCHITEC                     |
| 2022 | ROOF PLAN - BLOCK B1 - PART 3            | 2 | 20.08.2020 | 1:100 | TURE<br>ARCHITEC             |
| 2023 | ROOF PLAN - BLOCK B2 - PART 4            | 4 | 22.10.2020 | 1:100 | TURE<br>ARCHITEC<br>TURE     |
| 2024 | ROOF PLAN - BLOCK B3 - PART 5            | 2 | 20.08.2020 | 1:100 | ARCHITEC                     |
| 2025 | ROOF PLAN - BLOCK B4 - PART 6            | 2 | 20.08.2020 | 1:100 | ARCHITEC                     |
| 2030 | ROOF PLAN - CANOPY - MAIN ENTRY          | 2 | 20.08.2020 | 1:100 | ARCHITEC                     |
| 2031 | ROOF PLAN - COLA A                       | 2 | 20.08.2020 | 1:100 | ARCHITEC                     |
| 2032 | ROOF PLAN - COLA B                       | 2 | 20.08.2020 | 1:100 | ARCHITEC                     |
| 2033 | ROOF PLAN - CANOPY STAIR 3 /             | 1 | 02.08.2019 | 1:100 | ARCHITEC                     |
| 2034 | WALKWAY<br>ROOF PLAN - COLA C            | 1 | 02.08.2019 | 1:100 | TURE<br>ARCHITEC<br>TURE     |
| 2035 | ROOF PLAN - CANOPY - B4/ STAIR 5         | 1 | 02.08.2019 | 1:100 | ARCHITEC                     |
| 3000 | ELEVATIONS - BLOCK C                     | 3 | 22.09.2020 | 1:100 | ARCHITEC                     |
| 3001 | ELEVATIONS - BLOCK A                     | 2 | 20.08.2020 | 1:100 | ARCHITEC                     |
| 3002 | ELEVATIONS - BLOCK B1                    | 3 | 22.09.2020 | 1:100 | ARCHITEC                     |
| 3003 | ELEVATIONS - BLOCK B2                    | 4 | 22.10.2020 | 1:100 | TURE<br>ARCHITEC             |
| 3004 | ELEVATIONS - BLOCK B3                    | 2 | 20.08.2020 | 1:100 | ARCHITEC                     |
| 3005 | ELEVATIONS - BLOCK B4                    | 2 | 20.08.2020 | 1:100 |                              |
| 3100 | SECTIONS - BLOCK C                       | 2 | 20.08.2020 | 1:100 | ARCHITEC                     |
| 3101 | SECTIONS - BLOCK A, B1 & B2              | 2 | 20.08.2020 | 1:100 | TURE<br>ARCHITEC             |
| 3102 | SECTIONS - BLOCK B3 & B4                 | 2 | 20.08.2020 | 1:100 | TURE<br>ARCHITEC             |
| 3150 | STREET ELEVATION & SITE SECTIONS         | 3 | 10.03.2020 | 1:300 | TURE<br>ARCHITEC             |
|      |                                          |   |            |       | TURE                         |
| 3102 | SECTIONS - BLOCK B3 & B4                 | 2 | 20.08.2020 | 1:100 | AR<br>TUI<br>AR<br>TUI<br>AR |