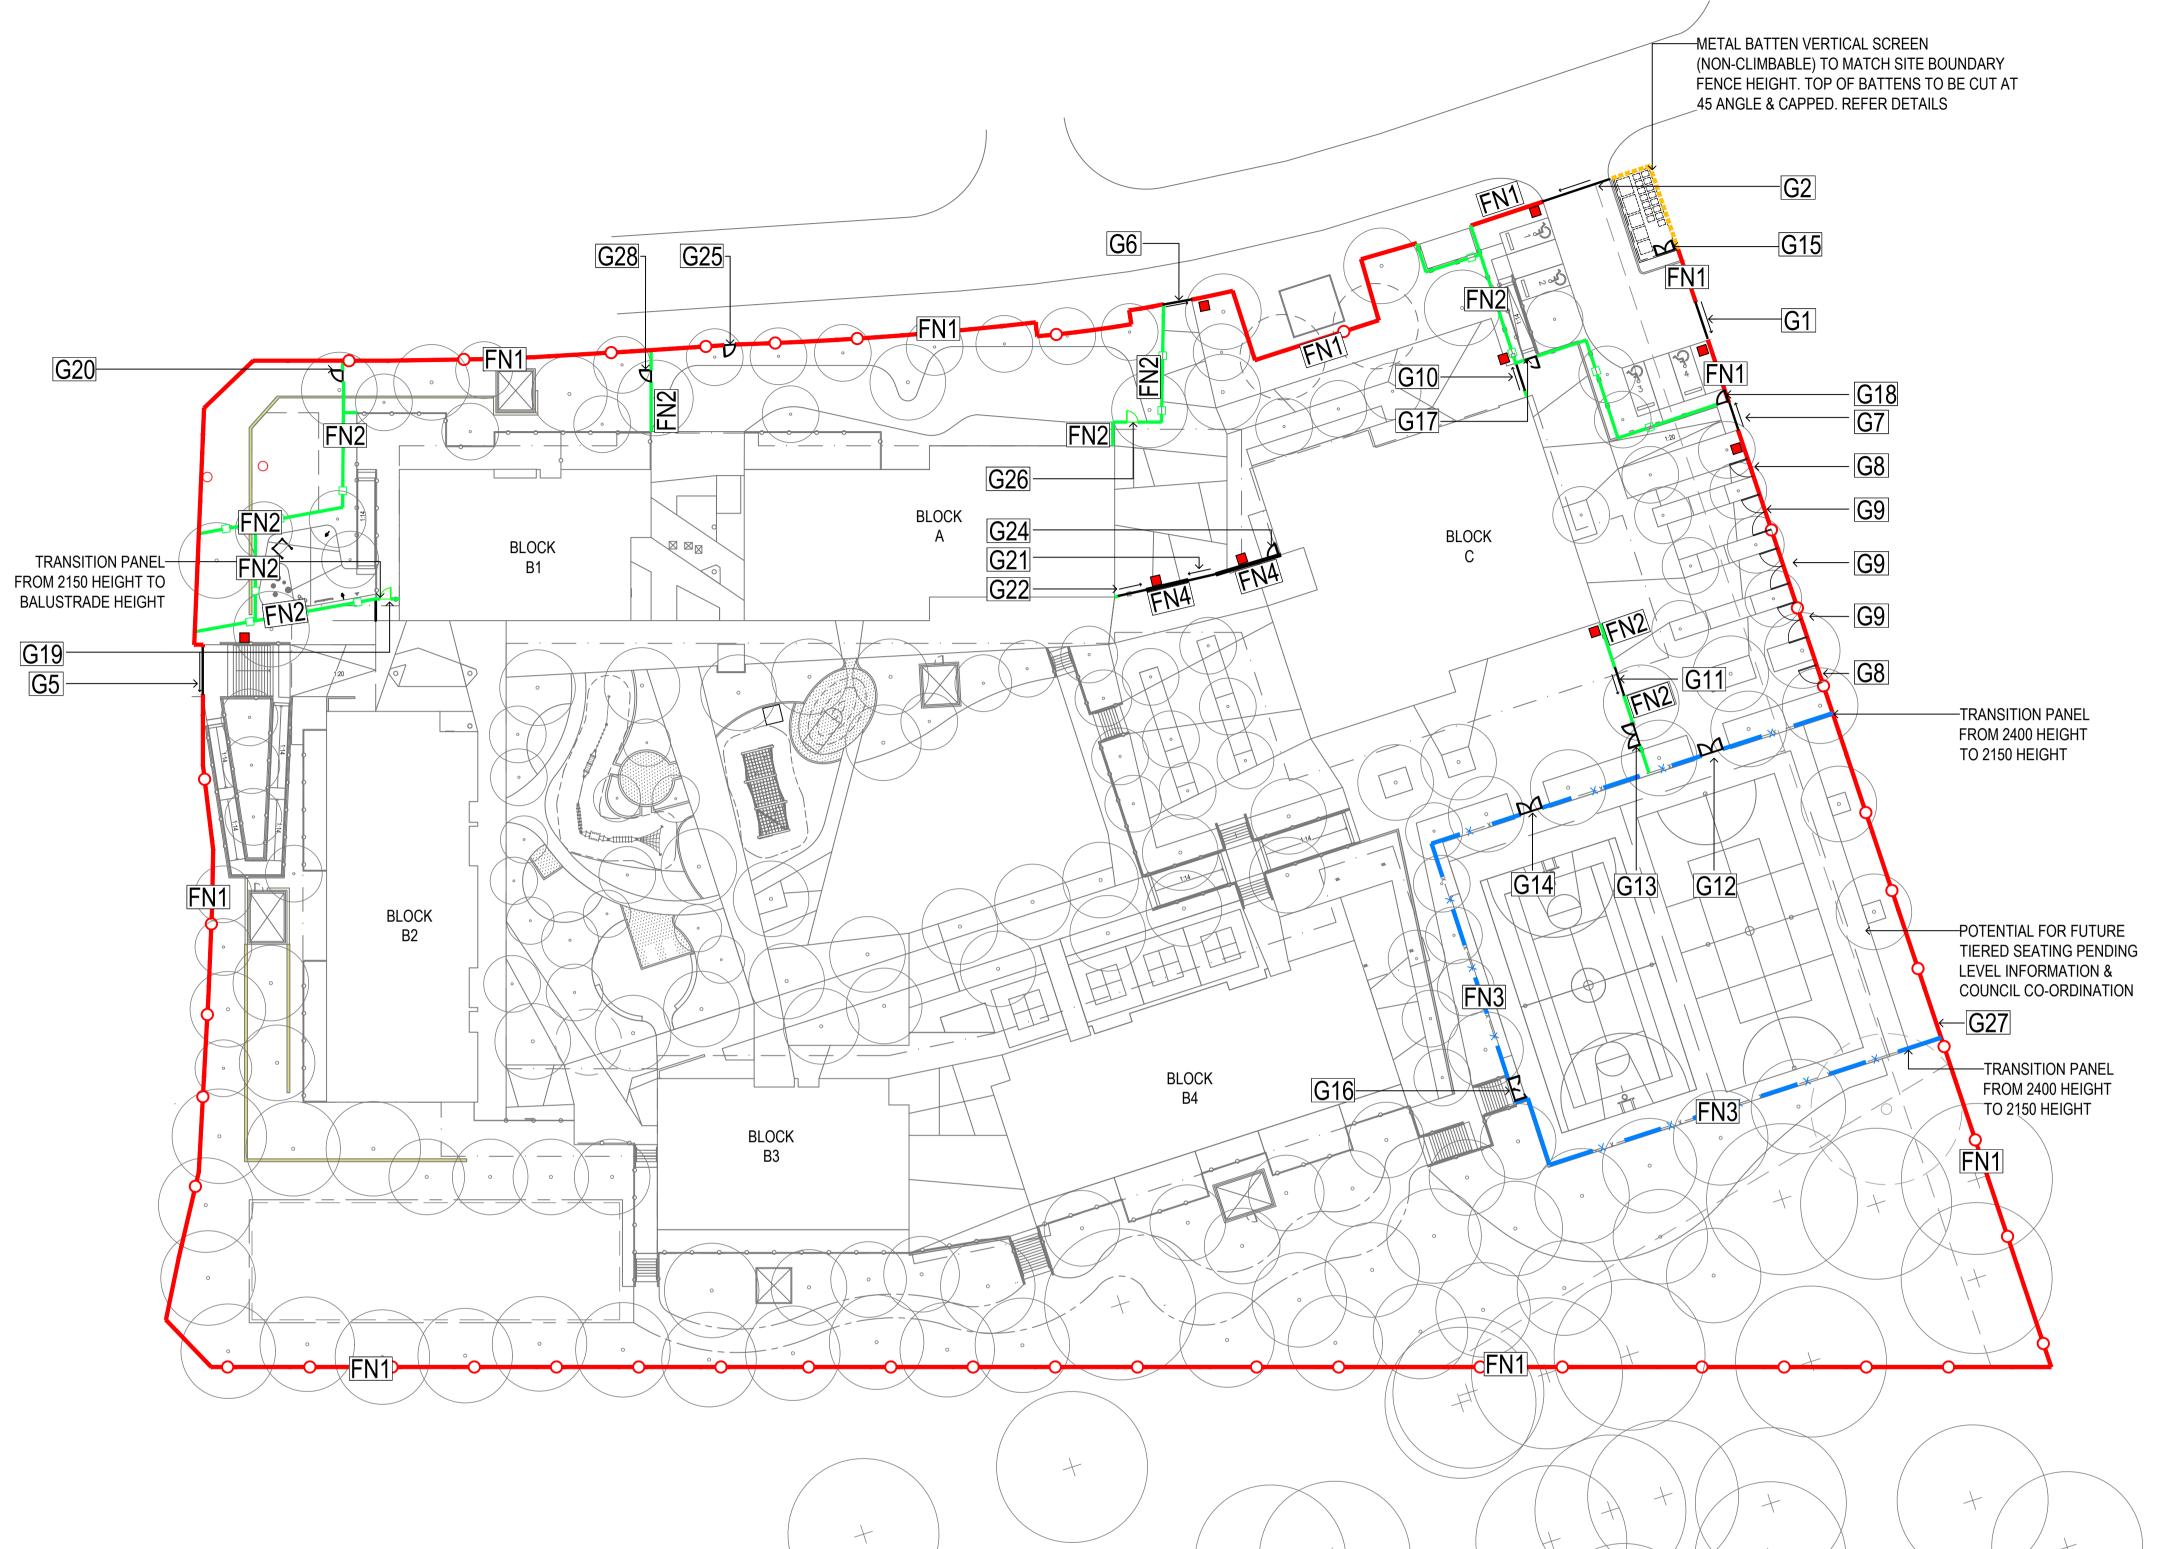

<br>TENNIS NET<br>TENNIS NET<br>TENNIS WINDER<br>NETBALL RING<br>BASKETBALL TOWER<br>AND RING<br>SANDSTONE BLOCKS<br>LARGE<br>SANDSTONE BLOCKS<br>SMALL<br>MODULAR BLOCK SEAT<br>TIMBER PLATFORM<br>'CHUCKLE' SEAT |

### PLAY EQUIPMENT

| PY1 | GIANT TUNNEL SYSTEM      | PY10 | VOICE TUBES |
|-----|--------------------------|------|-------------|
| PY2 | STREET CLIMBER<br>SYSTEM | PY11 | MIRROR      |
| PY3 | EMBANKEMENT<br>SLIDE     | PY12 | GONG DRUMS  |
| PY6 | TIMBER STEPPING<br>LOGS  | PY13 | RAIN WHEEL  |
| PY7 | TIMBER POSTS             | PY14 | SAND PIPES  |
| PY8 | TEEPEE                   | PY16 | BLACKBOARD  |
| PY9 | SYMPHONY TUBES           |      |             |



SITE BOUNDARY FN1 SCHOOL FENCE 2150 HIGH PALISADE FENCE 2150 HIGH SPORT FENCE 2400 HIGH POOL TYPE FENCE 1200 HIGH



### FENCE & GATE SCHEDULE

| CODE   | DIMENSIONS                     | TYPE                                       | DESCRIPTION                                             | FINISH                           | ADDITIONAL COMMENTS                                                                                                                             |
|--------|--------------------------------|--------------------------------------------|---------------------------------------------------------|----------------------------------|-------------------------------------------------------------------------------------------------------------------------------------------------|
|        |                                | Motor locations to<br>automatic gates      |