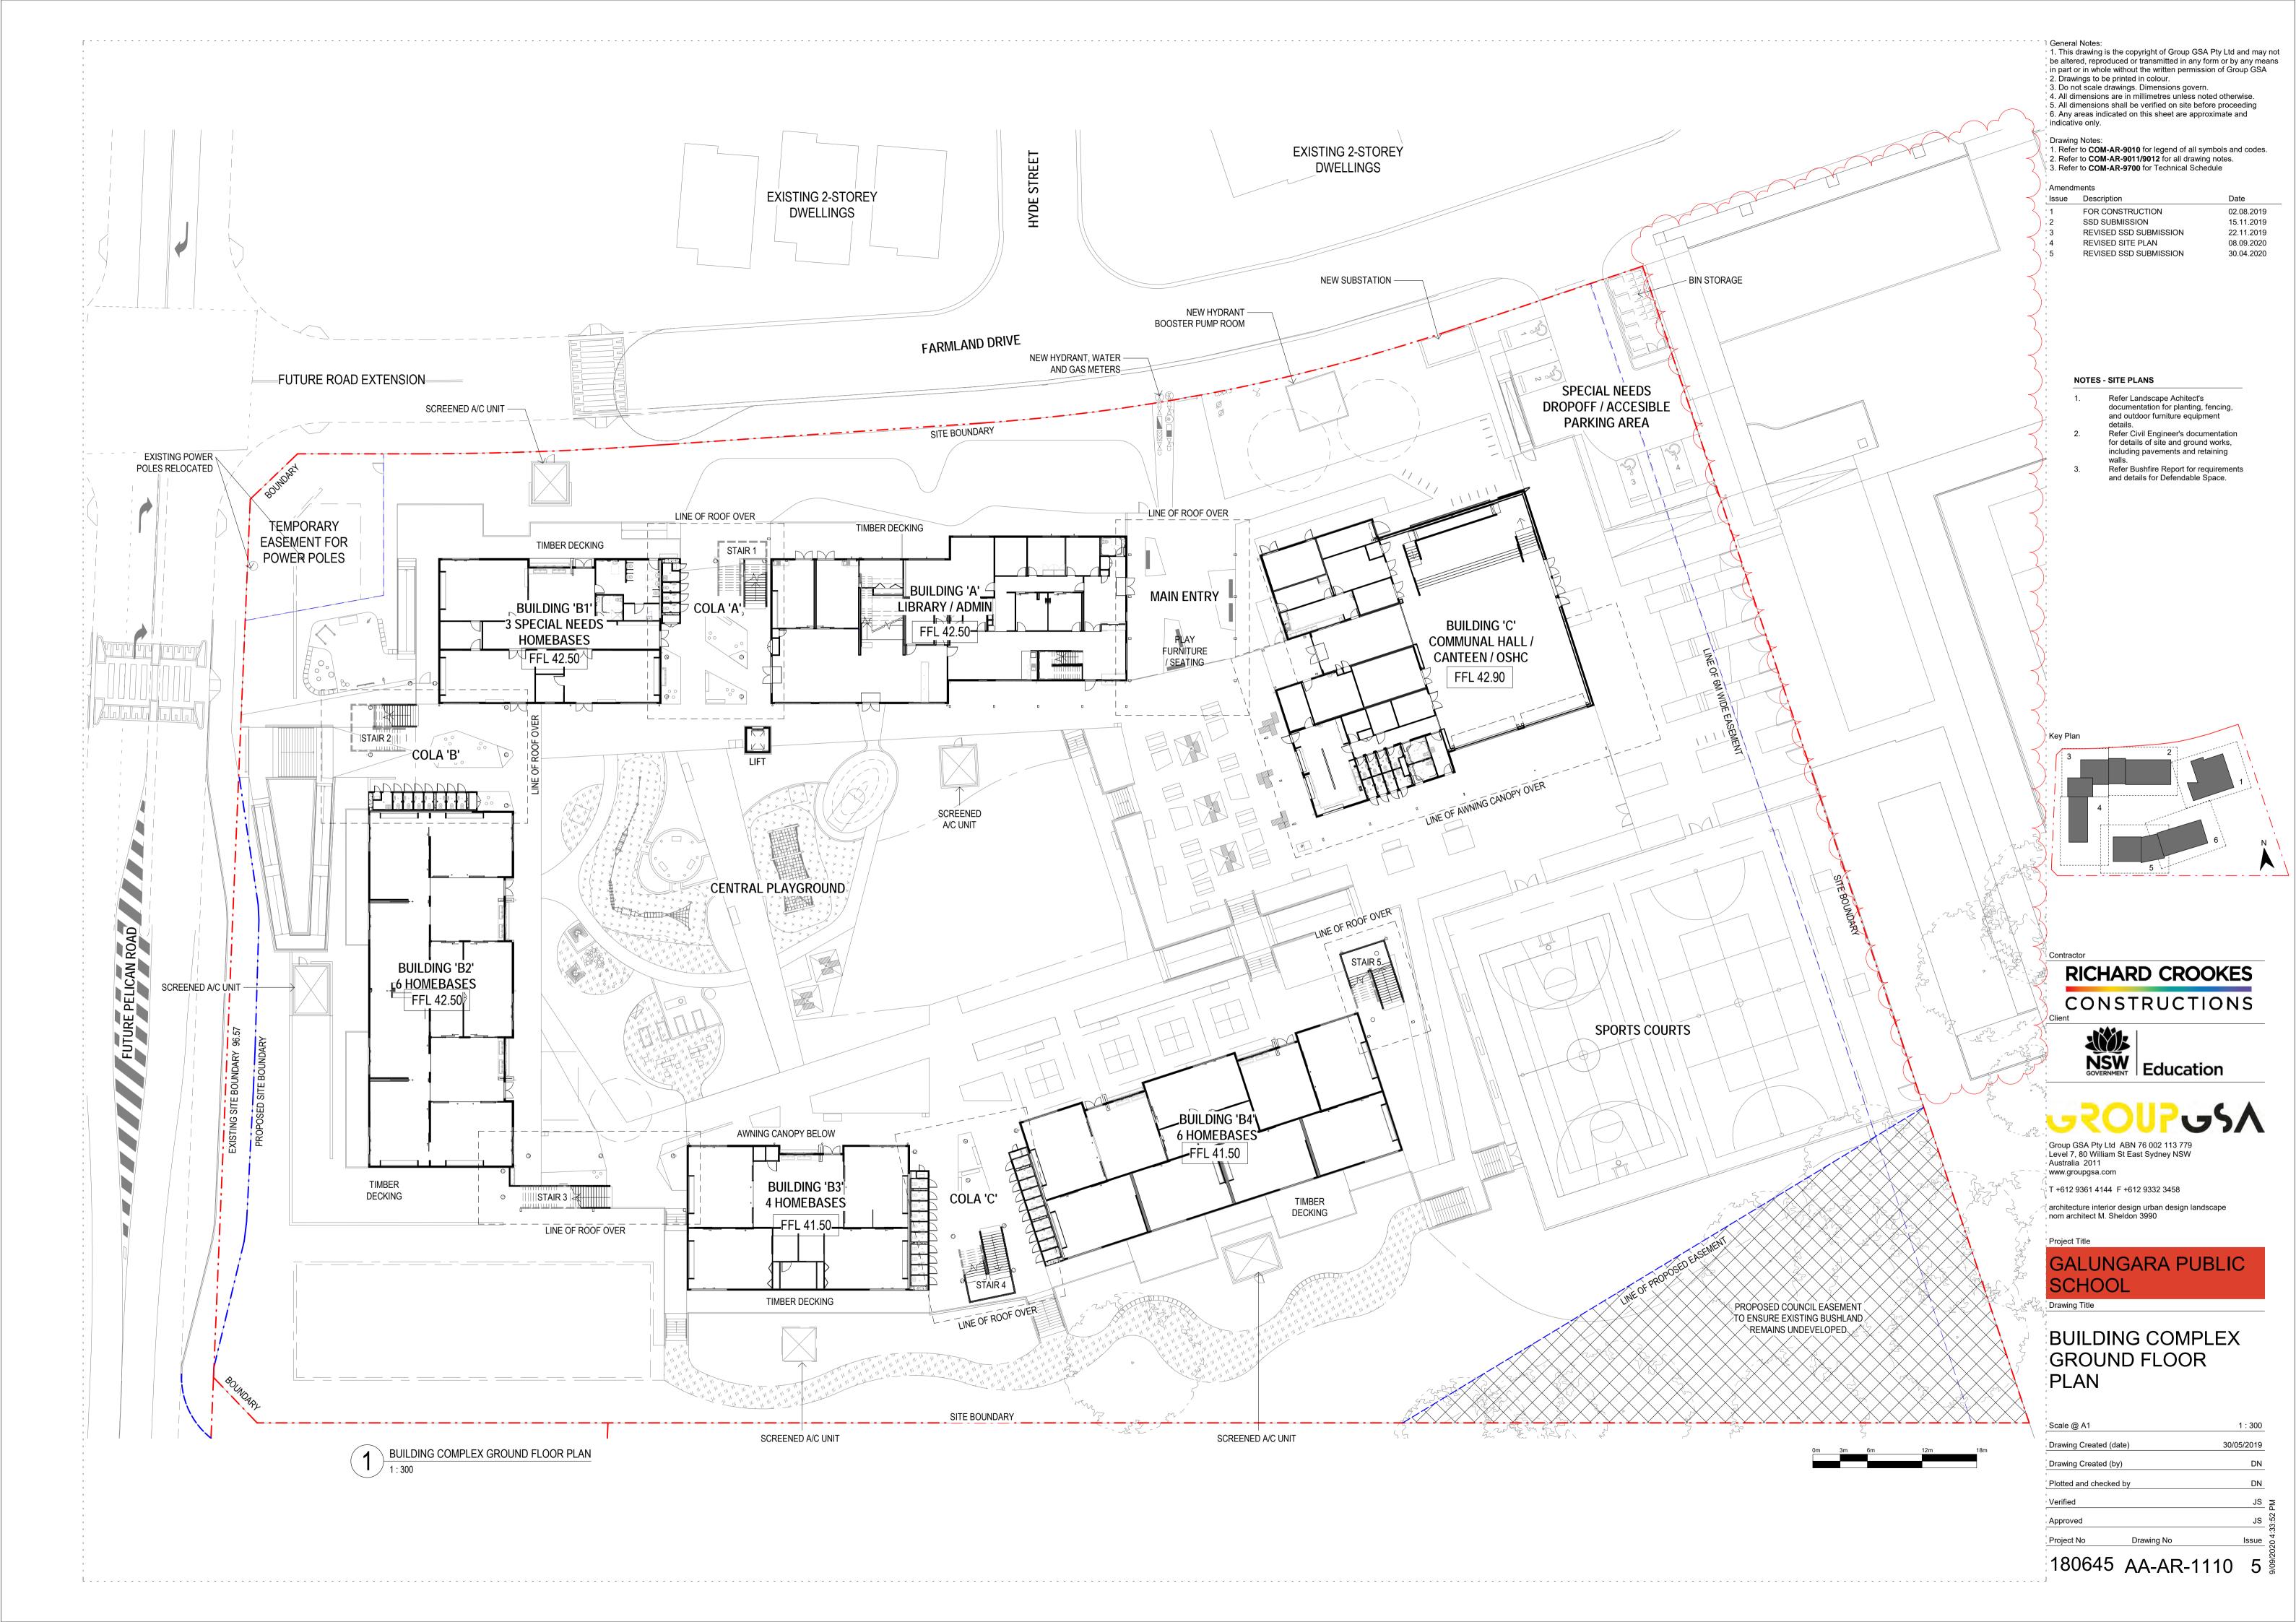

| 1100 | PROPOSED SITE AND ROOF PLAN              | 8 | 22.10.2020 | 1:500 | ARCHITEC<br>TURE             |
|------|------------------------------------------|---|------------|-------|------------------------------|
| 1101 | PROPOSED SITE AND ROOF PLAN -<br>STAGE 1 | 4 | 22.10.2020 |       | ARCHITEC                     |
| 1102 | REMOVED                                  |   |            |       | ARCHITEC                     |
| 1105 | EXISTING SITE PLAN                       | 2 | 09.09.2020 | 1:500 | ARCHITEC                     |
| 1110 | BUILDING COMPLEX GROUND FLOOR            | 5 | 30.04.2020 | 1:300 | ARCHITEC                     |
| 1111 | BUILDING COMPLEX FIRST FLOOR<br>PLAN     | 5 | 30.04.2020 | 1:300 | ARCHITEC                     |
| 1112 | BUILDING COMPLEX ROOF PLAN               | 5 | 30.04.2020 | 1:300 | ARCHITEC                     |
| 1120 | SITE PLAN - SHADOWS - DEC                | 1 | 21.02.2020 | 1:500 | ARCHITEC                     |
| 1121 | SITE PLAN - SHADOWS - JUNE               | 1 | 21.02.2020 | 1:500 | ARCHITEC                     |
| 2000 | FLOOR PLAN - GF - BLOCK C - PART 1       | 3 | 20.08.2019 | 1:100 | ARCHITEC                     |
| 2001 | FLOOR PLAN - GF - BLOCK A - PART 2       | 3 | 20.08.2020 | 1:100 | ARCHITEC                     |
| 2002 | FLOOR PLAN - GF - BLOCK B1 - PART 3      | 3 | 20.08.2020 | 1:100 | ARCHITEC                     |
| 2003 | FLOOR PLAN - GF - BLOCK B2 - PART 4      | 4 | 22.10.2020 | 1:100 | ARCHITEC                     |
| 2004 | FLOOR PLAN - GF - BLOCK B3 - PART 5      | 3 | 20.08.2020 | 1:100 | ARCHITEC                     |
| 2005 | FLOOR PLAN - GF - BLOCK B4 - PART 6      | 4 | 20.08.2020 | 1:100 | ARCHITEC                     |
| 2011 | FLOOR PLAN - L1 - BLOCK A - PART 2       | 3 | 20.08.2020 | 1:100 | ARCHITEC                     |
| 2012 | FLOOR PLAN - L1 - BLOCK B1 - PART 3      | 3 | 20.08.2020 | 1:100 | ARCHITEC                     |
| 2013 | FLOOR PLAN - L1 - BLOCK B2 - PART 4      | 5 | 22.10.2020 | 1:100 | ARCHITEC                     |
| 2014 | FLOOR PLAN - L1 - BLOCK B3 - PART 5      | 2 | 20.08.2020 | 1:100 | TURE<br>ARCHITEC             |
| 2015 | FLOOR PLAN - L1 - BLOCK B4 - PART 6      | 2 | 20.08.2020 | 1:100 | ARCHITEC                     |
| 2020 | ROOF PLAN - BLOCK C - PART 1             | 2 | 14.07.2020 | 1:100 | ARCHITEC                     |
| 2021 | ROOF PLAN - BLOCK A - PART 2             | 2 | 20.08.2020 | 1:100 | ARCHITEC                     |
| 2022 | ROOF PLAN - BLOCK B1 - PART 3            | 2 | 20.08.2020 | 1:100 | TURE<br>ARCHITEC             |
| 2023 | ROOF PLAN - BLOCK B2 - PART 4            | 4 | 22.10.2020 | 1:100 | TURE<br>ARCHITEC<br>TURE     |
| 2024 | ROOF PLAN - BLOCK B3 - PART 5            | 2 | 20.08.2020 | 1:100 | ARCHITEC                     |
| 2025 | ROOF PLAN - BLOCK B4 - PART 6            | 2 | 20.08.2020 | 1:100 | ARCHITEC                     |
| 2030 | ROOF PLAN - CANOPY - MAIN ENTRY          | 2 | 20.08.2020 | 1:100 | ARCHITEC                     |
| 2031 | ROOF PLAN - COLA A                       | 2 | 20.08.2020 | 1:100 | ARCHITEC                     |
| 2032 | ROOF PLAN - COLA B                       | 2 | 20.08.2020 | 1:100 | ARCHITEC                     |
| 2033 | ROOF PLAN - CANOPY STAIR 3 /             | 1 | 02.08.2019 | 1:100 | ARCHITEC                     |
| 2034 | WALKWAY<br>ROOF PLAN - COLA C            | 1 | 02.08.2019 | 1:100 | TURE<br>ARCHITEC<br>TURE     |
| 2035 | ROOF PLAN - CANOPY - B4/ STAIR 5         | 1 | 02.08.2019 | 1:100 | ARCHITEC                     |
| 3000 | ELEVATIONS - BLOCK C                     | 3 | 22.09.2020 | 1:100 | ARCHITEC                     |
| 3001 | ELEVATIONS - BLOCK A                     | 2 | 20.08.2020 | 1:100 | ARCHITEC                     |
| 3002 | ELEVATIONS - BLOCK B1                    | 3 | 22.09.2020 | 1:100 | ARCHITEC                     |
| 3003 | ELEVATIONS - BLOCK B2                    | 4 | 22.10.2020 | 1:100 | TURE<br>ARCHITEC             |
| 3004 | ELEVATIONS - BLOCK B3                    | 2 | 20.08.2020 | 1:100 | ARCHITEC                     |
| 3005 | ELEVATIONS - BLOCK B4                    | 2 | 20.08.2020 | 1:100 |                              |
| 3100 | SECTIONS - BLOCK C                       | 2 | 20.08.2020 | 1:100 | ARCHITEC                     |
| 3101 | SECTIONS - BLOCK A, B1 & B2              | 2 | 20.08.2020 | 1:100 | TURE<br>ARCHITEC             |
| 3102 | SECTIONS - BLOCK B3 & B4                 | 2 | 20.08.2020 | 1:100 | TURE<br>ARCHITEC             |
| 3150 | STREET ELEVATION & SITE SECTIONS         | 3 | 10.03.2020 | 1:300 | TURE<br>ARCHITEC             |
|      |                                          |   |            |       | TURE                         |
| 3102 | SECTIONS - BLOCK B3 & B4                 | 2 | 20.08.2020 | 1:100 | AR<br>TUI<br>AR<br>TUI<br>AR |