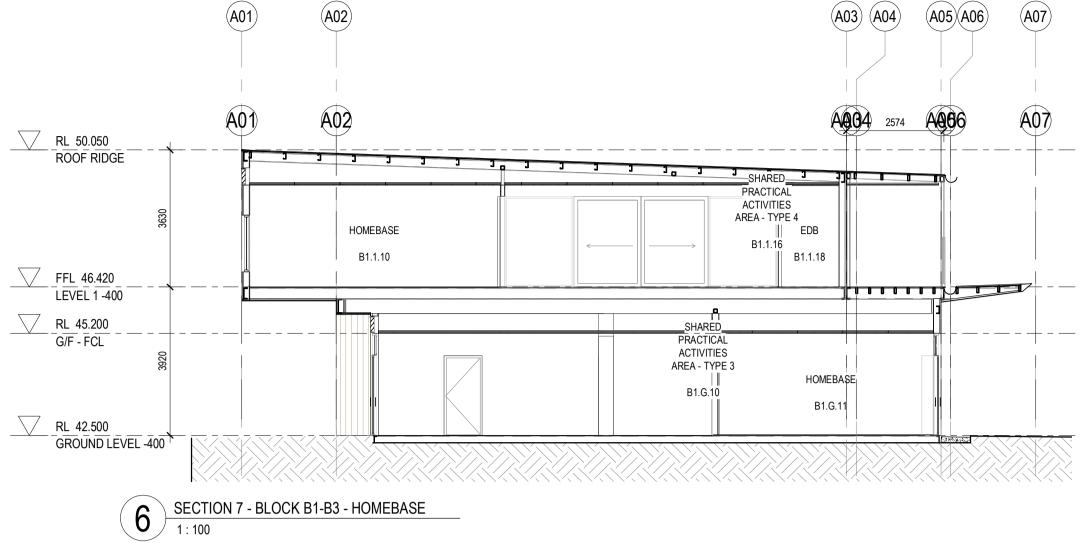

|                 | DRAWING LIST-SSD ISSUE                   |                     |                             |       |                  |
|-----------------|------------------------------------------|---------------------|-----------------------------|-------|------------------|
| Sheet<br>Number | Sheet Name                               | Current<br>Revision | Current<br>Revision<br>Date | Scale | Discipline       |
|                 |                                          |                     |                             |       |                  |
| 0000-SSD        | COVER SHEET AND DRAWING INDEX            | -                   | 22.10.2020                  |       |                  |
| 1100            | PROPOSED SITE AND ROOF PLAN              | 8                   | 22.10.2020                  | 1:500 | ARCHITEC<br>TURE |
| 1101            | PROPOSED SITE AND ROOF PLAN -<br>STAGE 1 | 4                   | 22.10.2020                  |       | ARCHITEC<br>TURE |
| 1102            | REMOVED                                  |                     |                             |       | ARCHITEC         |

| 1100 | PROPOSED SITE AND ROOF PLAN              | 8 | 22.10.2020 | 1:500 | ARCHITEC<br>TURE             |
|------|------------------------------------------|---|------------|-------|------------------------------|
| 1101 | PROPOSED SITE AND ROOF PLAN -<br>STAGE 1 | 4 | 22.10.2020 |       | ARCHITEC                     |
| 1102 | REMOVED                                  |   |            |       | ARCHITEC                     |
| 1105 | EXISTING SITE PLAN                       | 2 | 09.09.2020 | 1:500 | ARCHITEC                     |
| 1110 | BUILDING COMPLEX GROUND FLOOR            | 5 | 30.04.2020 | 1:300 | ARCHITEC                     |
| 1111 | BUILDING COMPLEX FIRST FLOOR<br>PLAN     | 5 | 30.04.2020 | 1:300 | ARCHITEC                     |
| 1112 | BUILDING COMPLEX ROOF PLAN               | 5 | 30.04.2020 | 1:300 | ARCHITEC                     |
| 1120 | SITE PLAN - SHADOWS - DEC                | 1 | 21.02.2020 | 1:500 | ARCHITEC                     |
| 1121 | SITE PLAN - SHADOWS - JUNE               | 1 | 21.02.2020 | 1:500 | ARCHITEC                     |
| 2000 | FLOOR PLAN - GF - BLOCK C - PART 1       | 3 | 20.08.2019 | 1:100 | ARCHITEC                     |
| 2001 | FLOOR PLAN - GF - BLOCK A - PART 2       | 3 | 20.08.2020 | 1:100 | ARCHITEC                     |
| 2002 | FLOOR PLAN - GF - BLOCK B1 - PART 3      | 3 | 20.08.2020 | 1:100 | ARCHITEC                     |
| 2003 | FLOOR PLAN - GF - BLOCK B2 - PART 4      | 4 | 22.10.2020 | 1:100 | ARCHITEC                     |
| 2004 | FLOOR PLAN - GF - BLOCK B3 - PART 5      | 3 | 20.08.2020 | 1:100 | ARCHITEC                     |
| 2005 | FLOOR PLAN - GF - BLOCK B4 - PART 6      | 4 | 20.08.2020 | 1:100 | ARCHITEC                     |
| 2011 | FLOOR PLAN - L1 - BLOCK A - PART 2       | 3 | 20.08.2020 | 1:100 | ARCHITEC                     |
| 2012 | FLOOR PLAN - L1 - BLOCK B1 - PART 3      | 3 | 20.08.2020 | 1:100 | ARCHITEC                     |
| 2013 | FLOOR PLAN - L1 - BLOCK B2 - PART 4      | 5 | 22.10.2020 | 1:100 | ARCHITEC                     |
| 2014 | FLOOR PLAN - L1 - BLOCK B3 - PART 5      | 2 | 20.08.2020 | 1:100 | TURE<br>ARCHITEC             |
| 2015 | FLOOR PLAN - L1 - BLOCK B4 - PART 6      | 2 | 20.08.2020 | 1:100 | ARCHITEC                     |
| 2020 | ROOF PLAN - BLOCK C - PART 1             | 2 | 14.07.2020 | 1:100 | ARCHITEC                     |
| 2021 | ROOF PLAN - BLOCK A - PART 2             | 2 | 20.08.2020 | 1:100 | ARCHITEC                     |
| 2022 | ROOF PLAN - BLOCK B1 - PART 3            | 2 | 20.08.2020 | 1:100 | TURE<br>ARCHITEC             |
| 2023 | ROOF PLAN - BLOCK B2 - PART 4            | 4 | 22.10.2020 | 1:100 | TURE<br>ARCHITEC<br>TURE     |
| 2024 | ROOF PLAN - BLOCK B3 - PART 5            | 2 | 20.08.2020 | 1:100 | ARCHITEC                     |
| 2025 | ROOF PLAN - BLOCK B4 - PART 6            | 2 | 20.08.2020 | 1:100 | ARCHITEC                     |
| 2030 | ROOF PLAN - CANOPY - MAIN ENTRY          | 2 | 20.08.2020 | 1:100 | ARCHITEC                     |
| 2031 | ROOF PLAN - COLA A                       | 2 | 20.08.2020 | 1:100 | ARCHITEC                     |
| 2032 | ROOF PLAN - COLA B                       | 2 | 20.08.2020 | 1:100 | ARCHITEC                     |
| 2033 | ROOF PLAN - CANOPY STAIR 3 /             | 1 | 02.08.2019 | 1:100 | ARCHITEC                     |
| 2034 | WALKWAY<br>ROOF PLAN - COLA C            | 1 | 02.08.2019 | 1:100 | TURE<br>ARCHITEC<br>TURE     |
| 2035 | ROOF PLAN - CANOPY - B4/ STAIR 5         | 1 | 02.08.2019 | 1:100 | ARCHITEC                     |
| 3000 | ELEVATIONS - BLOCK C                     | 3 | 22.09.2020 | 1:100 | ARCHITEC                     |
| 3001 | ELEVATIONS - BLOCK A                     | 2 | 20.08.2020 | 1:100 | ARCHITEC                     |
| 3002 | ELEVATIONS - BLOCK B1                    | 3 | 22.09.2020 | 1:100 | ARCHITEC                     |
| 3003 | ELEVATIONS - BLOCK B2                    | 4 | 22.10.2020 | 1:100 | TURE<br>ARCHITEC             |
| 3004 | ELEVATIONS - BLOCK B3                    | 2 | 20.08.2020 | 1:100 | ARCHITEC                     |
| 3005 | ELEVATIONS - BLOCK B4                    | 2 | 20.08.2020 | 1:100 |                              |
| 3100 | SECTIONS - BLOCK C                       | 2 | 20.08.2020 | 1:100 | ARCHITEC                     |
| 3101 | SECTIONS - BLOCK A, B1 & B2              | 2 | 20.08.2020 | 1:100 | TURE<br>ARCHITEC             |
| 3102 | SECTIONS - BLOCK B3 & B4                 | 2 | 20.08.2020 | 1:100 | TURE<br>ARCHITEC             |
| 3150 | STREET ELEVATION & SITE SECTIONS         | 3 | 10.03.2020 | 1:300 | TURE<br>ARCHITEC             |
|      |                                          |   |            |       | TURE                         |
| 3102 | SECTIONS - BLOCK B3 & B4                 | 2 | 20.08.2020 | 1:100 | AR<br>TUI<br>AR<br>TUI<br>AR |