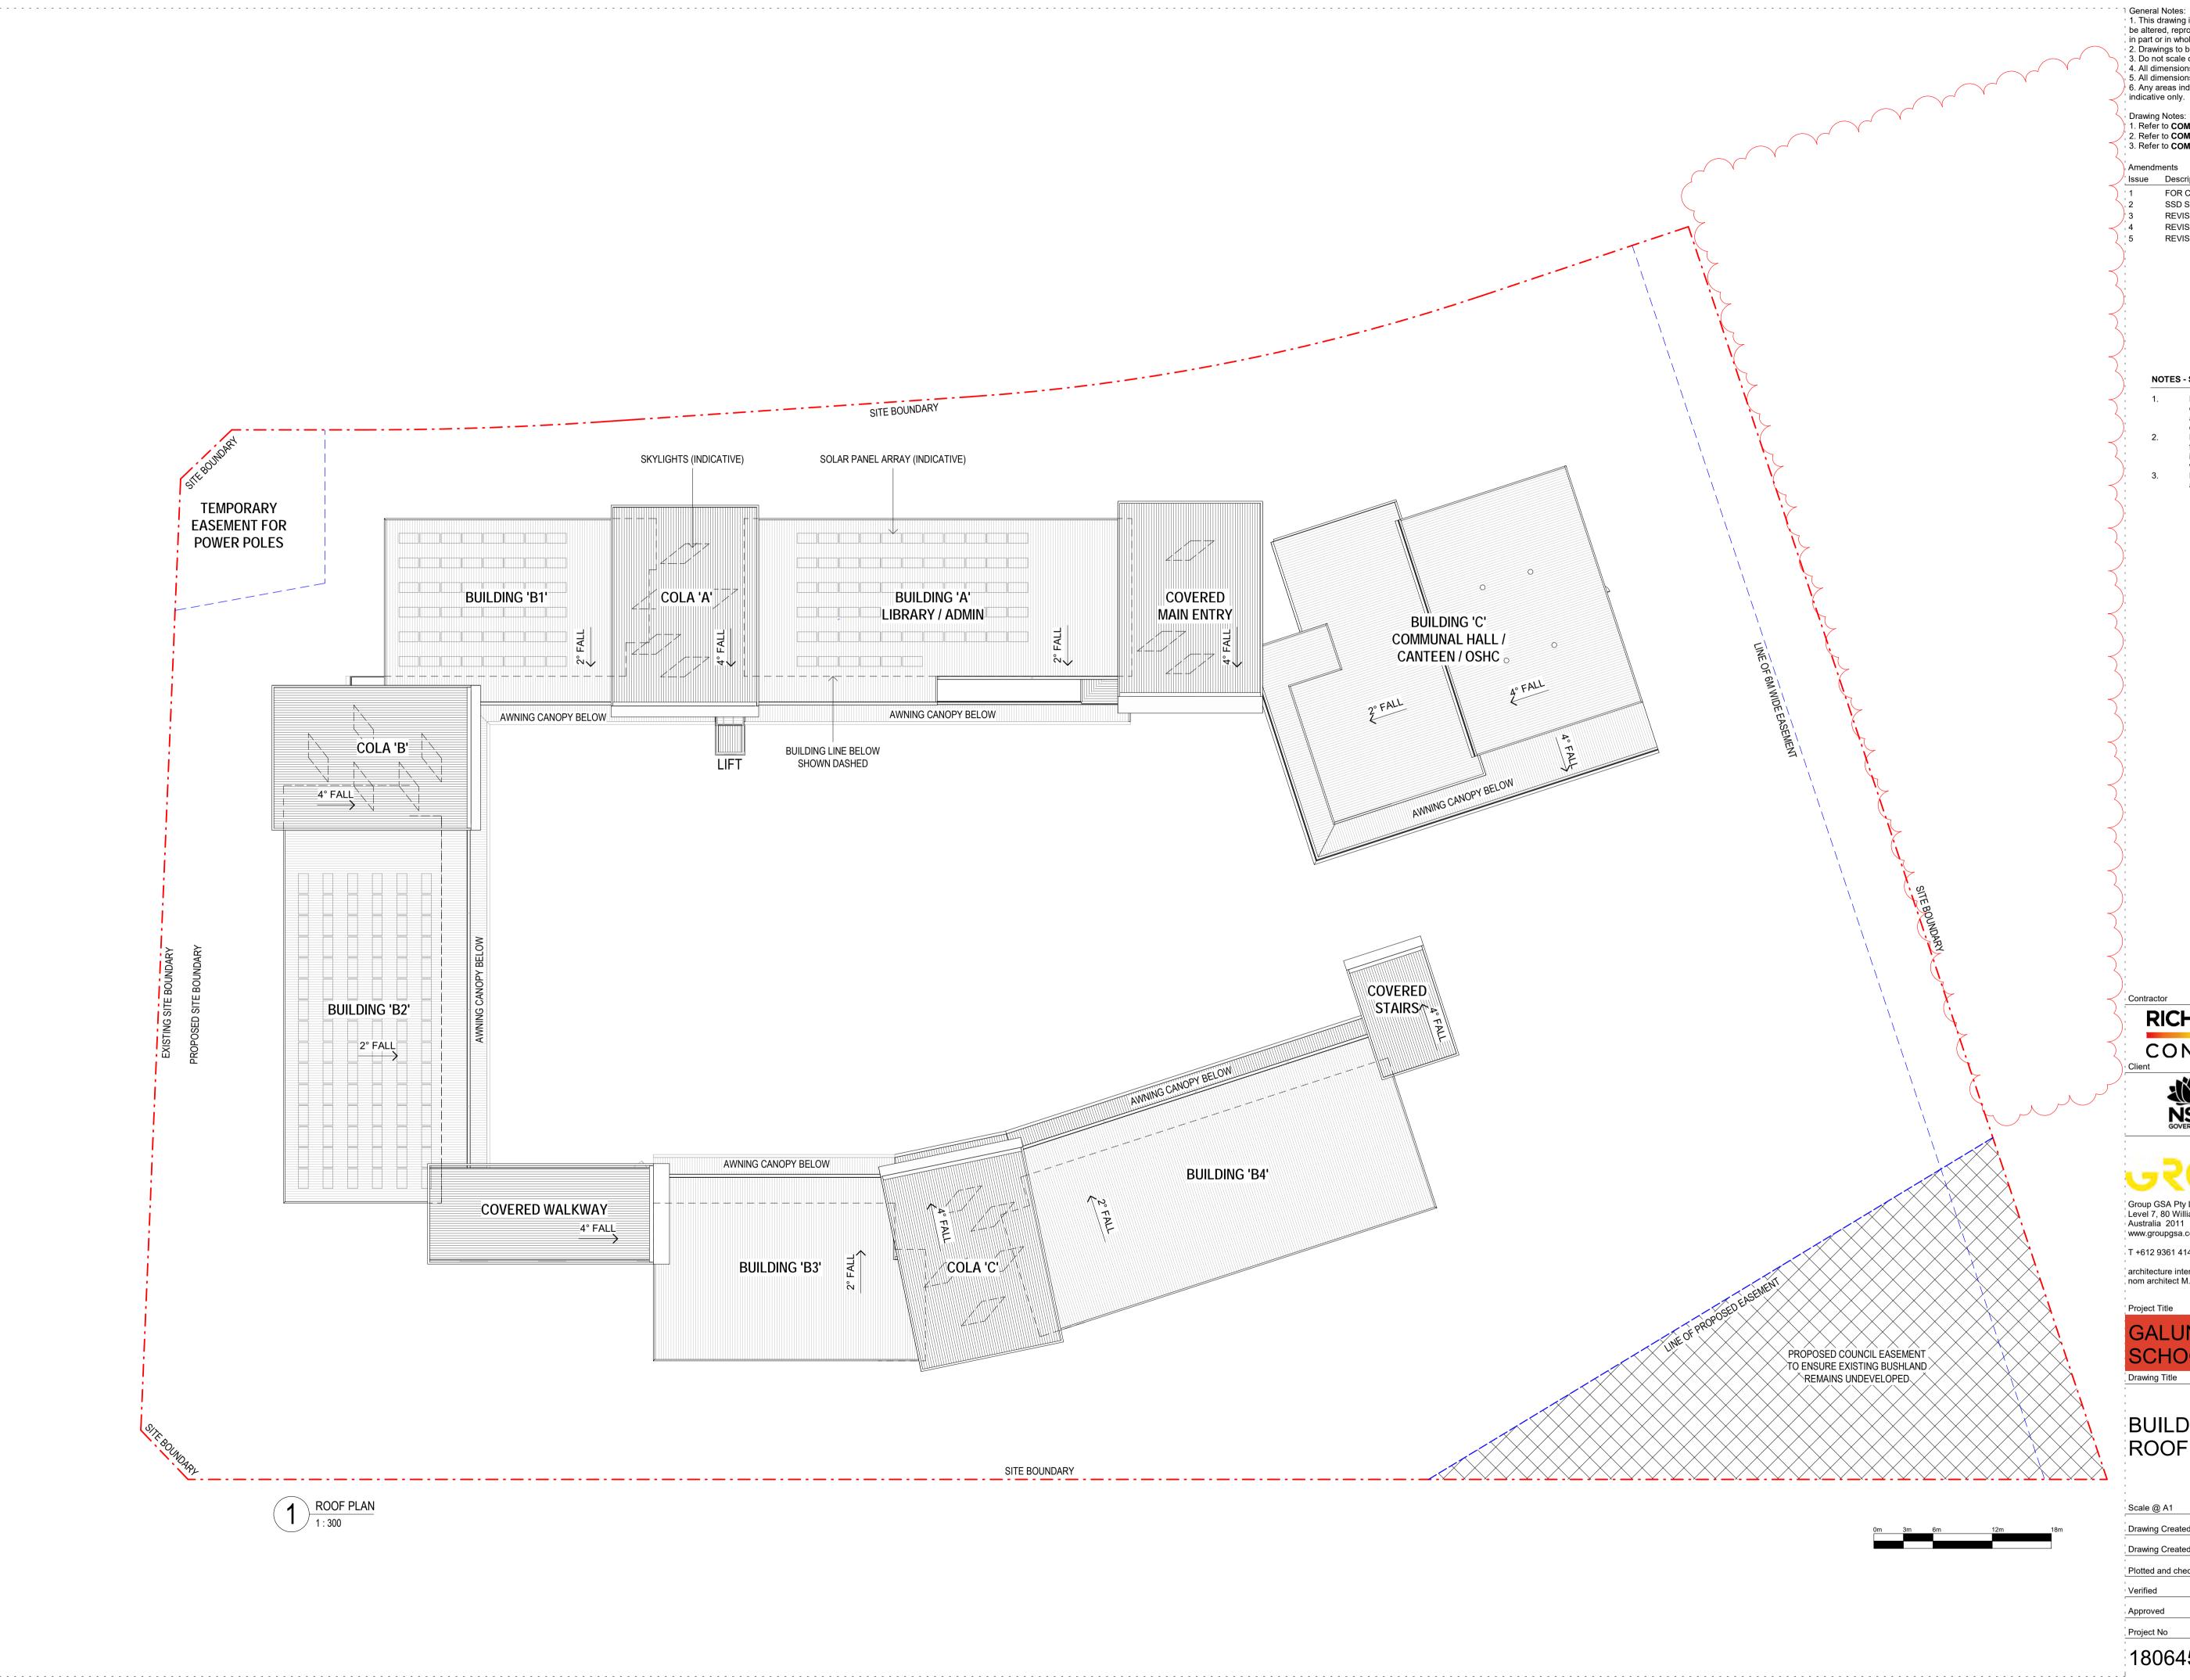

|                 | DRAWING LIST-SSD ISSUE                   |                     |                             |       |                  |
|-----------------|------------------------------------------|---------------------|-----------------------------|-------|------------------|
| Sheet<br>Number | Sheet Name                               | Current<br>Revision | Current<br>Revision<br>Date | Scale | Discipline       |
|                 |                                          |                     |                             |       |                  |
| 0000-SSD        | COVER SHEET AND DRAWING INDEX            | -                   | 22.10.2020                  |       |                  |
| 1100            | PROPOSED SITE AND ROOF PLAN              | 8                   | 22.10.2020                  | 1:500 | ARCHITEC<br>TURE |
| 1101            | PROPOSED SITE AND ROOF PLAN -<br>STAGE 1 | 4                   | 22.10.2020                  |       | ARCHITEC<br>TURE |
| 1102            | REMOVED                                  |                     |                             |       | ARCHITEC         |

| 1100 | PROPOSED SITE AND ROOF PLAN              | 8 | 22.10.2020 | 1:500 | ARCHITEC<br>TURE             |
|------|------------------------------------------|---|------------|-------|------------------------------|
| 1101 | PROPOSED SITE AND ROOF PLAN -<br>STAGE 1 | 4 | 22.10.2020 |       | ARCHITEC                     |
| 1102 | REMOVED                                  |   |            |       | ARCHITEC                     |
| 1105 | EXISTING SITE PLAN                       | 2 | 09.09.2020 | 1:500 | ARCHITEC                     |
| 1110 | BUILDING COMPLEX GROUND FLOOR            | 5 | 30.04.2020 | 1:300 | ARCHITEC                     |
| 1111 | BUILDING COMPLEX FIRST FLOOR<br>PLAN     | 5 | 30.04.2020 | 1:300 | ARCHITEC                     |
| 1112 | BUILDING COMPLEX ROOF PLAN               | 5 | 30.04.2020 | 1:300 | ARCHITEC                     |
| 1120 | SITE PLAN - SHADOWS - DEC                | 1 | 21.02.2020 | 1:500 | ARCHITEC                     |
| 1121 | SITE PLAN - SHADOWS - JUNE               | 1 | 21.02.2020 | 1:500 | ARCHITEC                     |
| 2000 | FLOOR PLAN - GF - BLOCK C - PART 1       | 3 | 20.08.2019 | 1:100 | ARCHITEC                     |
| 2001 | FLOOR PLAN - GF - BLOCK A - PART 2       | 3 | 20.08.2020 | 1:100 | ARCHITEC                     |
| 2002 | FLOOR PLAN - GF - BLOCK B1 - PART 3      | 3 | 20.08.2020 | 1:100 | ARCHITEC                     |
| 2003 | FLOOR PLAN - GF - BLOCK B2 - PART 4      | 4 | 22.10.2020 | 1:100 | ARCHITEC                     |
| 2004 | FLOOR PLAN - GF - BLOCK B3 - PART 5      | 3 | 20.08.2020 | 1:100 | ARCHITEC                     |
| 2005 | FLOOR PLAN - GF - BLOCK B4 - PART 6      | 4 | 20.08.2020 | 1:100 | ARCHITEC                     |
| 2011 | FLOOR PLAN - L1 - BLOCK A - PART 2       | 3 | 20.08.2020 | 1:100 | ARCHITEC                     |
| 2012 | FLOOR PLAN - L1 - BLOCK B1 - PART 3      | 3 | 20.08.2020 | 1:100 | ARCHITEC                     |
| 2013 | FLOOR PLAN - L1 - BLOCK B2 - PART 4      | 5 | 22.10.2020 | 1:100 | ARCHITEC                     |
| 2014 | FLOOR PLAN - L1 - BLOCK B3 - PART 5      | 2 | 20.08.2020 | 1:100 | TURE<br>ARCHITEC             |
| 2015 | FLOOR PLAN - L1 - BLOCK B4 - PART 6      | 2 | 20.08.2020 | 1:100 | ARCHITEC                     |
| 2020 | ROOF PLAN - BLOCK C - PART 1             | 2 | 14.07.2020 | 1:100 | ARCHITEC                     |
| 2021 | ROOF PLAN - BLOCK A - PART 2             | 2 | 20.08.2020 | 1:100 | ARCHITEC                     |
| 2022 | ROOF PLAN - BLOCK B1 - PART 3            | 2 | 20.08.2020 | 1:100 | TURE<br>ARCHITEC             |
| 2023 | ROOF PLAN - BLOCK B2 - PART 4            | 4 | 22.10.2020 | 1:100 | TURE<br>ARCHITEC<br>TURE     |
| 2024 | ROOF PLAN - BLOCK B3 - PART 5            | 2 | 20.08.2020 | 1:100 | ARCHITEC                     |
| 2025 | ROOF PLAN - BLOCK B4 - PART 6            | 2 | 20.08.2020 | 1:100 | ARCHITEC                     |
| 2030 | ROOF PLAN - CANOPY - MAIN ENTRY          | 2 | 20.08.2020 | 1:100 | ARCHITEC                     |
| 2031 | ROOF PLAN - COLA A                       | 2 | 20.08.2020 | 1:100 | ARCHITEC                     |
| 2032 | ROOF PLAN - COLA B                       | 2 | 20.08.2020 | 1:100 | ARCHITEC                     |
| 2033 | ROOF PLAN - CANOPY STAIR 3 /             | 1 | 02.08.2019 | 1:100 | ARCHITEC                     |
| 2034 | WALKWAY<br>ROOF PLAN - COLA C            | 1 | 02.08.2019 | 1:100 | TURE<br>ARCHITEC<br>TURE     |
| 2035 | ROOF PLAN - CANOPY - B4/ STAIR 5         | 1 | 02.08.2019 | 1:100 | ARCHITEC                     |
| 3000 | ELEVATIONS - BLOCK C                     | 3 | 22.09.2020 | 1:100 | ARCHITEC                     |
| 3001 | ELEVATIONS - BLOCK A                     | 2 | 20.08.2020 | 1:100 | ARCHITEC                     |
| 3002 | ELEVATIONS - BLOCK B1                    | 3 | 22.09.2020 | 1:100 | ARCHITEC                     |
| 3003 | ELEVATIONS - BLOCK B2                    | 4 | 22.10.2020 | 1:100 | TURE<br>ARCHITEC             |
| 3004 | ELEVATIONS - BLOCK B3                    | 2 | 20.08.2020 | 1:100 | ARCHITEC                     |
| 3005 | ELEVATIONS - BLOCK B4                    | 2 | 20.08.2020 | 1:100 |                              |
| 3100 | SECTIONS - BLOCK C                       | 2 | 20.08.2020 | 1:100 | ARCHITEC                     |
| 3101 | SECTIONS - BLOCK A, B1 & B2              | 2 | 20.08.2020 | 1:100 | TURE<br>ARCHITEC             |
| 3102 | SECTIONS - BLOCK B3 & B4                 | 2 | 20.08.2020 | 1:100 | TURE<br>ARCHITEC             |
| 3150 | STREET ELEVATION & SITE SECTIONS         | 3 | 10.03.2020 | 1:300 | TURE<br>ARCHITEC             |
|      |                                          |   |            |       | TURE                         |
| 3102 | SECTIONS - BLOCK B3 & B4                 | 2 | 20.08.2020 | 1:100 | AR<br>TUI<br>AR<br>TUI<br>AR |