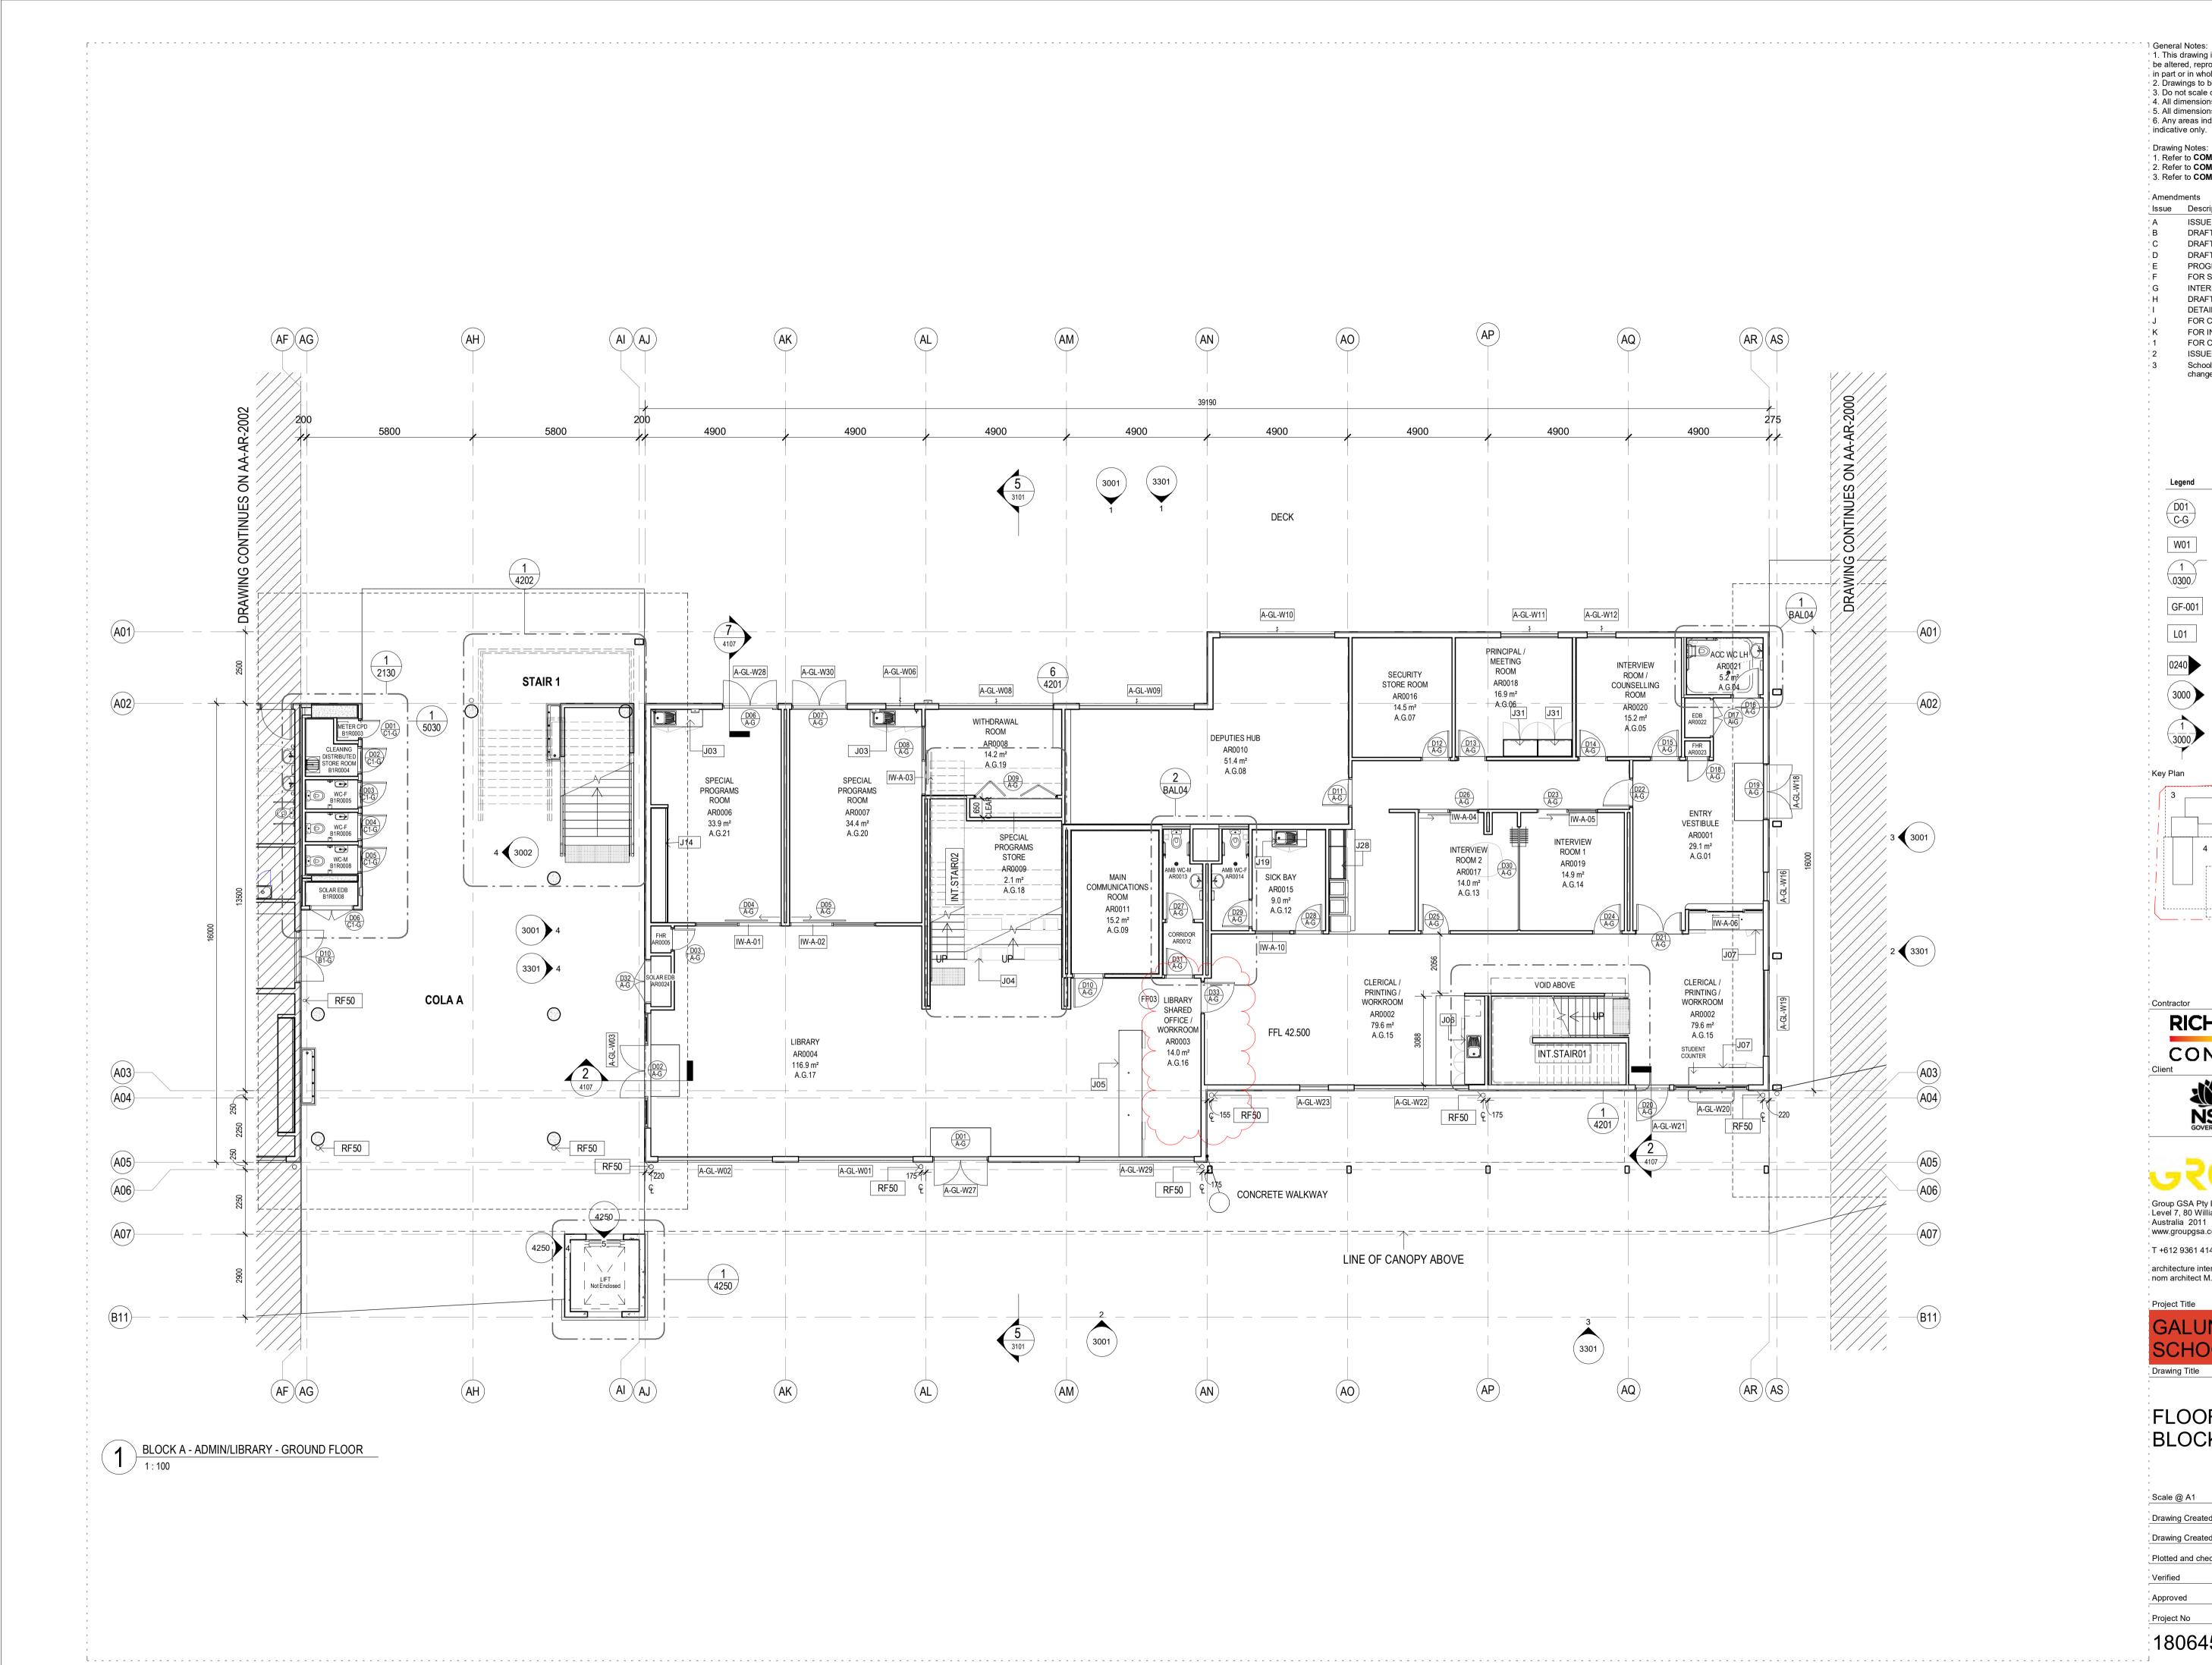

|                 | DRAWING LIST-SSD ISSUE                   |                     |                             |       |                  |
|-----------------|------------------------------------------|---------------------|-----------------------------|-------|------------------|
| Sheet<br>Number | Sheet Name                               | Current<br>Revision | Current<br>Revision<br>Date | Scale | Discipline       |
|                 |                                          |                     |                             |       |                  |
| 0000-SSD        | COVER SHEET AND DRAWING INDEX            | -                   | 22.10.2020                  |       |                  |
| 1100            | PROPOSED SITE AND ROOF PLAN              | 8                   | 22.10.2020                  | 1:500 | ARCHITEC<br>TURE |
| 1101            | PROPOSED SITE AND ROOF PLAN -<br>STAGE 1 | 4                   | 22.10.2020                  |       | ARCHITEC<br>TURE |
| 1102            | REMOVED                                  |                     |                             |       | ARCHITEC         |

| 1100 | PROPOSED SITE AND ROOF PLAN              | 8 | 22.10.2020 | 1:500 | ARCHITEC<br>TURE             |
|------|------------------------------------------|---|------------|-------|------------------------------|
| 1101 | PROPOSED SITE AND ROOF PLAN -<br>STAGE 1 | 4 | 22.10.2020 |       | ARCHITEC                     |
| 1102 | REMOVED                                  |   |            |       | ARCHITEC                     |
| 1105 | EXISTING SITE PLAN                       | 2 | 09.09.2020 | 1:500 | ARCHITEC                     |
| 1110 | BUILDING COMPLEX GROUND FLOOR            | 5 | 30.04.2020 | 1:300 | ARCHITEC                     |
| 1111 | BUILDING COMPLEX FIRST FLOOR<br>PLAN     | 5 | 30.04.2020 | 1:300 | ARCHITEC                     |
| 1112 | BUILDING COMPLEX ROOF PLAN               | 5 | 30.04.2020 | 1:300 | ARCHITEC                     |
| 1120 | SITE PLAN - SHADOWS - DEC                | 1 | 21.02.2020 | 1:500 | ARCHITEC                     |
| 1121 | SITE PLAN - SHADOWS - JUNE               | 1 | 21.02.2020 | 1:500 | ARCHITEC                     |
| 2000 | FLOOR PLAN - GF - BLOCK C - PART 1       | 3 | 20.08.2019 | 1:100 | ARCHITEC                     |
| 2001 | FLOOR PLAN - GF - BLOCK A - PART 2       | 3 | 20.08.2020 | 1:100 | ARCHITEC                     |
| 2002 | FLOOR PLAN - GF - BLOCK B1 - PART 3      | 3 | 20.08.2020 | 1:100 | ARCHITEC                     |
| 2003 | FLOOR PLAN - GF - BLOCK B2 - PART 4      | 4 | 22.10.2020 | 1:100 | ARCHITEC                     |
| 2004 | FLOOR PLAN - GF - BLOCK B3 - PART 5      | 3 | 20.08.2020 | 1:100 | ARCHITEC                     |
| 2005 | FLOOR PLAN - GF - BLOCK B4 - PART 6      | 4 | 20.08.2020 | 1:100 | ARCHITEC                     |
| 2011 | FLOOR PLAN - L1 - BLOCK A - PART 2       | 3 | 20.08.2020 | 1:100 | ARCHITEC                     |
| 2012 | FLOOR PLAN - L1 - BLOCK B1 - PART 3      | 3 | 20.08.2020 | 1:100 | ARCHITEC                     |
| 2013 | FLOOR PLAN - L1 - BLOCK B2 - PART 4      | 5 | 22.10.2020 | 1:100 | ARCHITEC                     |
| 2014 | FLOOR PLAN - L1 - BLOCK B3 - PART 5      | 2 | 20.08.2020 | 1:100 | TURE<br>ARCHITEC             |
| 2015 | FLOOR PLAN - L1 - BLOCK B4 - PART 6      | 2 | 20.08.2020 | 1:100 | ARCHITEC                     |
| 2020 | ROOF PLAN - BLOCK C - PART 1             | 2 | 14.07.2020 | 1:100 | ARCHITEC                     |
| 2021 | ROOF PLAN - BLOCK A - PART 2             | 2 | 20.08.2020 | 1:100 | ARCHITEC                     |
| 2022 | ROOF PLAN - BLOCK B1 - PART 3            | 2 | 20.08.2020 | 1:100 | TURE<br>ARCHITEC             |
| 2023 | ROOF PLAN - BLOCK B2 - PART 4            | 4 | 22.10.2020 | 1:100 | TURE<br>ARCHITEC<br>TURE     |
| 2024 | ROOF PLAN - BLOCK B3 - PART 5            | 2 | 20.08.2020 | 1:100 | ARCHITEC                     |
| 2025 | ROOF PLAN - BLOCK B4 - PART 6            | 2 | 20.08.2020 | 1:100 | ARCHITEC                     |
| 2030 | ROOF PLAN - CANOPY - MAIN ENTRY          | 2 | 20.08.2020 | 1:100 | ARCHITEC                     |
| 2031 | ROOF PLAN - COLA A                       | 2 | 20.08.2020 | 1:100 | ARCHITEC                     |
| 2032 | ROOF PLAN - COLA B                       | 2 | 20.08.2020 | 1:100 | ARCHITEC                     |
| 2033 | ROOF PLAN - CANOPY STAIR 3 /             | 1 | 02.08.2019 | 1:100 | ARCHITEC                     |
| 2034 | WALKWAY<br>ROOF PLAN - COLA C            | 1 | 02.08.2019 | 1:100 | TURE<br>ARCHITEC<br>TURE     |
| 2035 | ROOF PLAN - CANOPY - B4/ STAIR 5         | 1 | 02.08.2019 | 1:100 | ARCHITEC                     |
| 3000 | ELEVATIONS - BLOCK C                     | 3 | 22.09.2020 | 1:100 | ARCHITEC                     |
| 3001 | ELEVATIONS - BLOCK A                     | 2 | 20.08.2020 | 1:100 | ARCHITEC                     |
| 3002 | ELEVATIONS - BLOCK B1                    | 3 | 22.09.2020 | 1:100 | ARCHITEC                     |
| 3003 | ELEVATIONS - BLOCK B2                    | 4 | 22.10.2020 | 1:100 | TURE<br>ARCHITEC             |
| 3004 | ELEVATIONS - BLOCK B3                    | 2 | 20.08.2020 | 1:100 | ARCHITEC                     |
| 3005 | ELEVATIONS - BLOCK B4                    | 2 | 20.08.2020 | 1:100 |                              |
| 3100 | SECTIONS - BLOCK C                       | 2 | 20.08.2020 | 1:100 | ARCHITEC                     |
| 3101 | SECTIONS - BLOCK A, B1 & B2              | 2 | 20.08.2020 | 1:100 | TURE<br>ARCHITEC             |
| 3102 | SECTIONS - BLOCK B3 & B4                 | 2 | 20.08.2020 | 1:100 | TURE<br>ARCHITEC             |
| 3150 | STREET ELEVATION & SITE SECTIONS         | 3 | 10.03.2020 | 1:300 | TURE<br>ARCHITEC             |
|      |                                          |   |            |       | TURE                         |
| 3102 | SECTIONS - BLOCK B3 & B4                 | 2 | 20.08.2020 | 1:100 | AR<br>TUI<br>AR<br>TUI<br>AR |