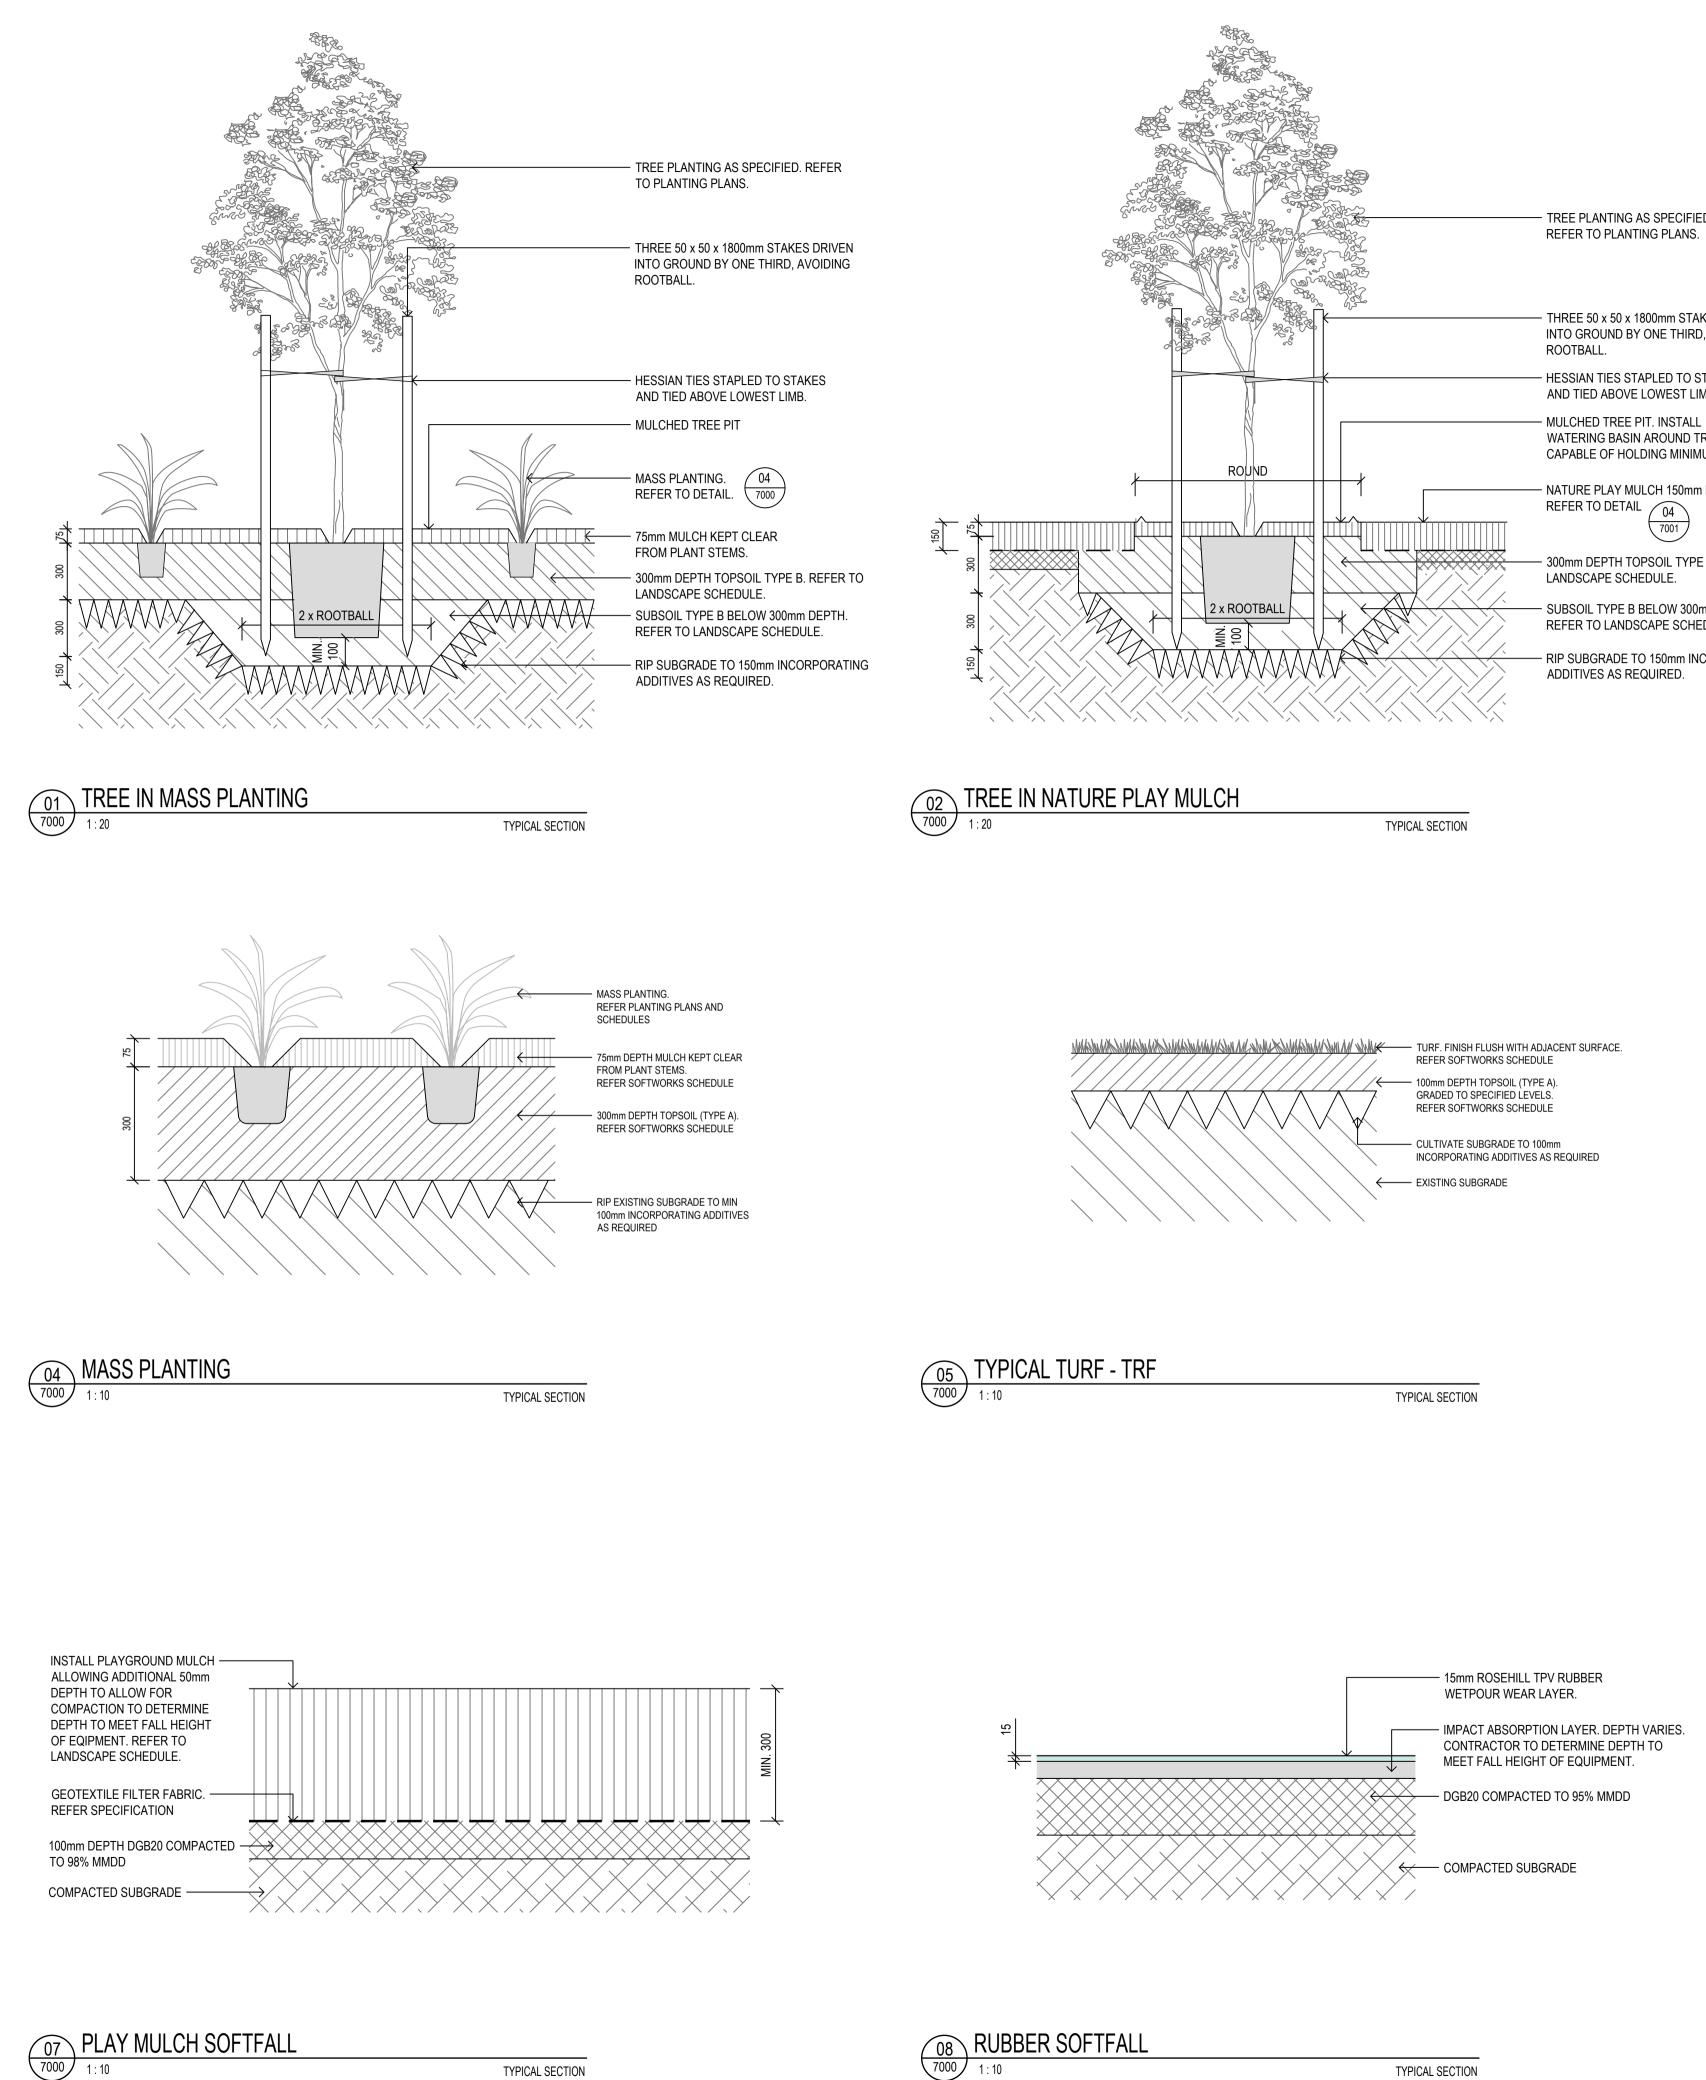

03                                                                                               | С          |  |
| File                                                                                                        | Plot Date  |  |
| \$FILE\$                                                                                                    | \$DATE\$   |  |
| This drawing is the copyright of Group GSA Pty Ltd and may not be altered, reproduced or transmitted in any |            |  |

form or by any means in part or in whole without the written permission of Group GSA Pty Ltd. All levels and dimensions are to be checked and verified on site prior to the commencement of any work, making of shop drawings or fabrication of components. Do not scale drawings. Use figured Dimensions.



### TREE PLANTING AS SPECIFIED. REFER TO PLANTING PLANS.

THREE 50 x 50 x 1800mm STAKES DRIVEN INTO GROUND BY ONE THIRD, AVOIDING

- HESSIAN TIES STAPLED TO STAKES AND TIED ABOVE LOWEST LIMB.

WATERING BASIN AROUND TREE CAPABLE OF HOLDING MINIMUM 10L.

- NATURE PLAY MULCH 150mm DEPTH. REFER TO DETAIL 04 7001

- 300mm DEPTH TOPSOIL TYPE B. REFER TO LANDSCAPE SCHEDULE.

SUBSOIL TYPE B BELOW 300mm DEPTH. REFER TO LANDSCAPE SCHEDULE.

- RIP SUBGRADE TO 150mm INCORPORATING ADDITIVES AS REQUIRED.



MASS PLANTING ON SLOPE 03







TYPICAL SECTION

09 SAND 7000 1:10

Amendments Issue Description FOR INFORMATION FOR INFORMATION DETAILED DESIGN FINAL DETAILED DESIGN

DETAILED DESIGN

Date 29/05/2019 14/06/2019 21/06/2019 12/07/2019 20/08/2020

TYPICAL SECTION

| — PLEXICOLOR LINE PAINT. REFER<br