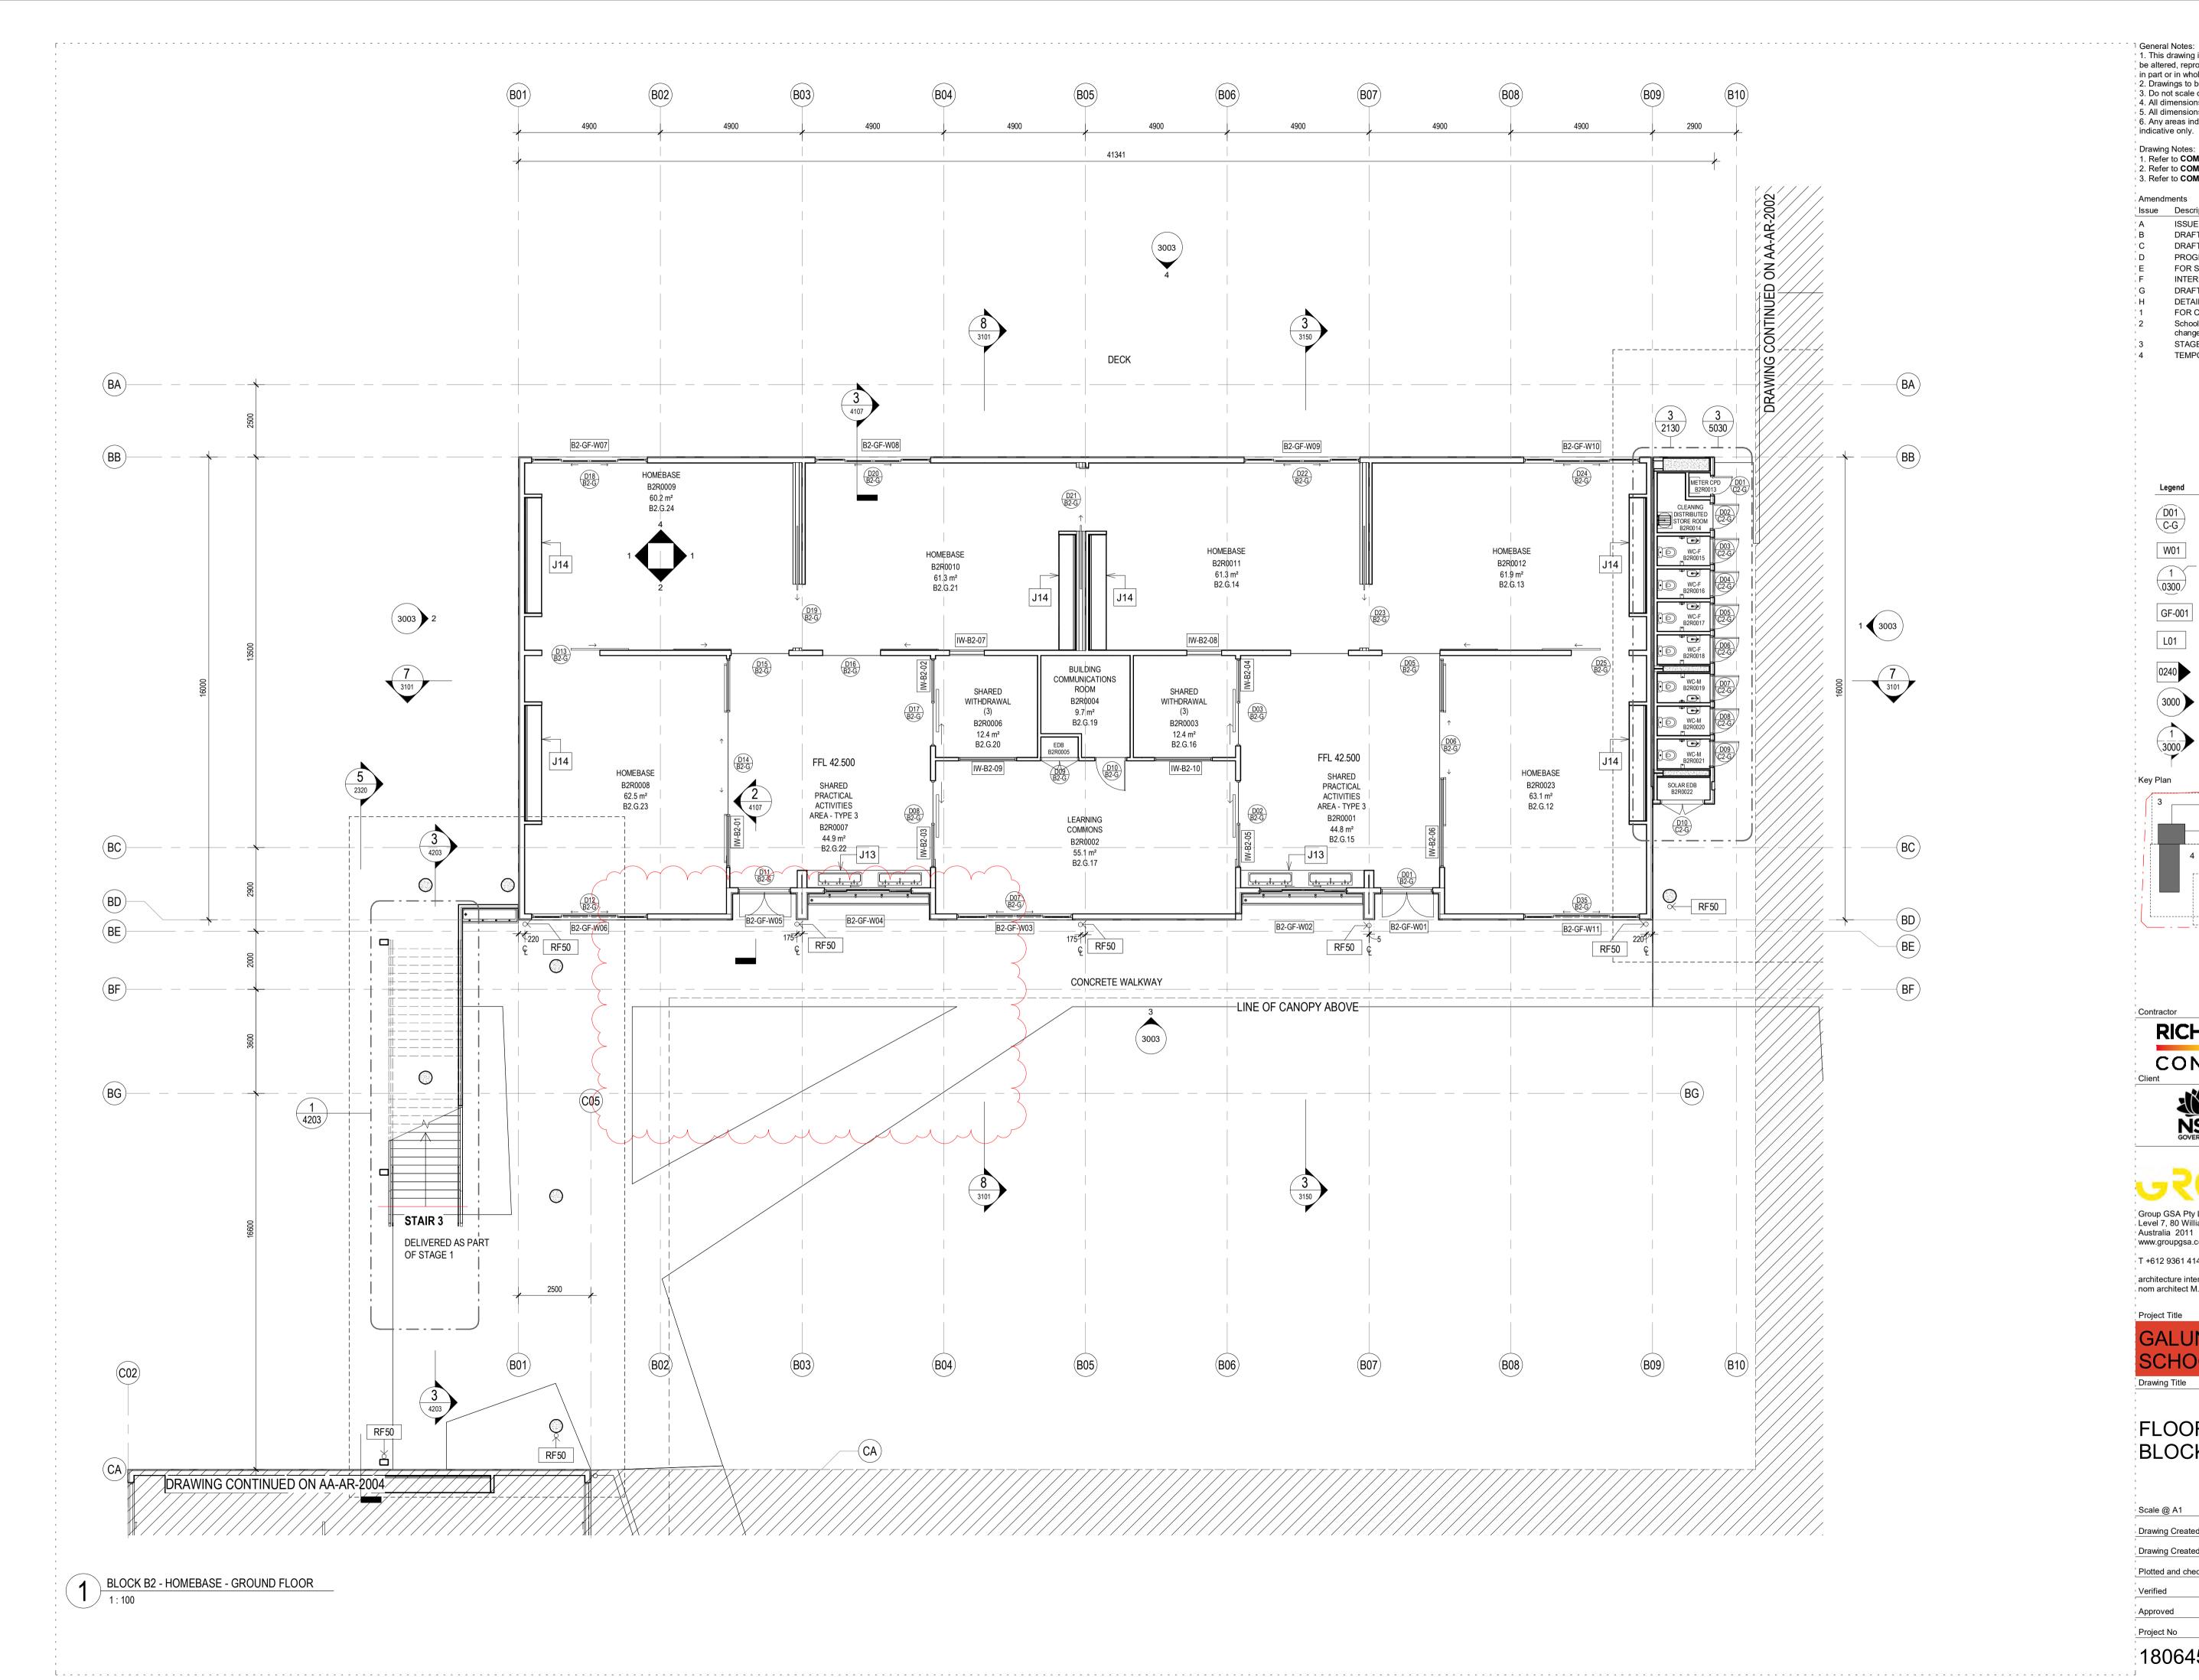

name amended and landscape changes reflected | 20/08/20   |

## Legend

L01

0240

3000

- D01 C-G Door number
- W01 Window number
- Detail callout
- GF-001 Room number
  - Louvre number
  - Internal elevation
- (3000 External elevation







5 -1





www.groupgsa.com

- T +612 9361 4144 F +612 9332 3458
- architecture interior design urban design landscape nom architect M. Sheldon 3990

Project Title



Drawing Title

.....

# FLOOR PLAN - GF -BLOCK B1 - PART 3

| Drawing Created (by    |            | PI<br>DN<br>JS | PM                     |
|------------------------|------------|----------------|------------------------|
| Approved<br>Project No | Drawing No | MB             | 20/08/2020 11:29:27 PM |
|                        | AA-AR-200  |                | 20/08/202              |



1. This drawing is the copyright of Group GSA Pty Ltd and may not be altered, reproduced or transmitted in any form or by any means

- be altered, reproduced of transmitted in any form of by any means in part or in whole without the written permission of Group GSA
   Drawings to be printed in colour.
   Do not scale drawings. Dimensions govern.
   All dimensions are in millimetres unless noted otherwise.
   All dimensions shall be verified on site before proceeding
   Any areas indicated on this sheat are approximate and 6. Any areas indicated on this sheet are approximate and
- indicative only.
- Drawing Notes: 1. Refer to **COM-AR-9010** for legend of all symbols and codes. 2. Refer to **COM-AR-9011/9012** for all drawing notes. 3. Refer to **COM-AR-9700** for Technical Schedule

## Am