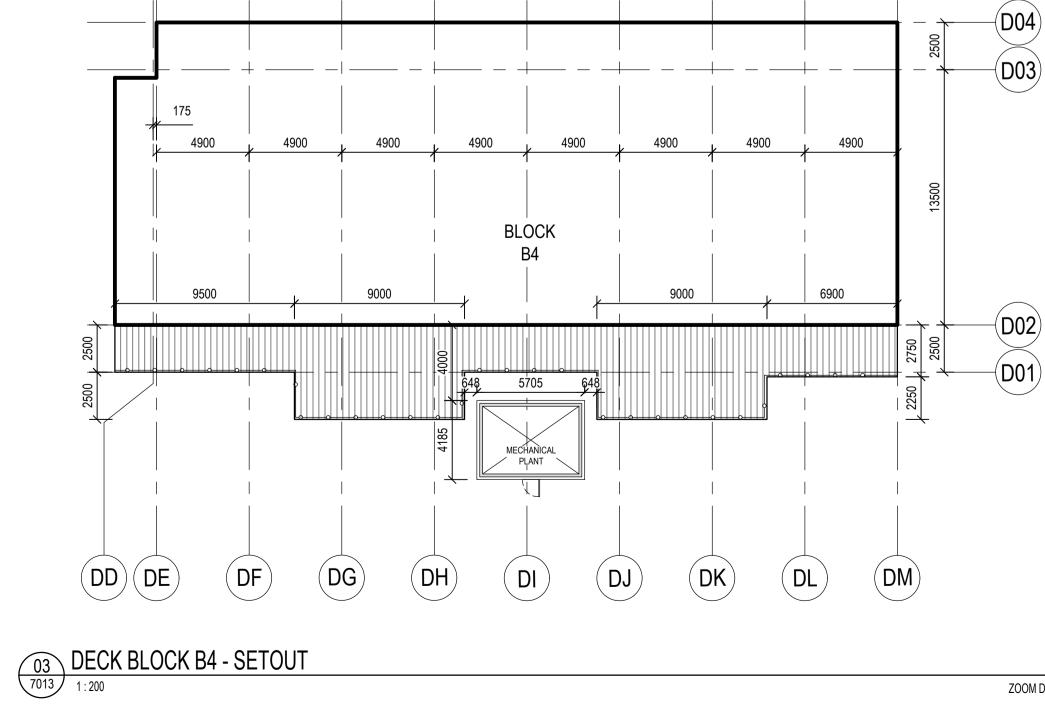

| Plot Date       |  |  |
| \$FILE\$                                                                                                                                                                                                           | \$DATE\$        |  |  |
| This drawing is the copyright of Group GSA Pty Ltd and<br>may not be altered, reproduced or transmitted in any<br>form or by any means in part or in whole without the<br>written permission of Group GSA Pty Ltd. |                 |  |  |

All levels and dimensions are to be checked and verified on site prior to the commencement of any work, making of shop drawings or fabrication of components. Do not scale drawings. Use figured Dimensions.











| Block | Mechanical Plant    | Concrete Slab | RL A           | RL B         |
|-------|---------------------|---------------|----------------|--------------|
| DIOCK | Dimensions          | Dimensions    | Centre of Slab | Edge of Slab |
| A     | Refer dwg no: L7014 | 4656 x 4186mm | tbc            | tbc          |
| B1    | Refer dwg no: L7014 | 4656 x 4186mm | tbc            | tbc          |
| B2    | Refer dwg no: L7014 | 5706 x 4186mm | tbc            | tbc          |
| B3    | tbc                 | tbc           | tbc            | tbc          |
| B4    | Refer dwg no: L7014 | 5705 x 4185mm | tbc            | tbc          |

| Amendments |                       |                     |  |
|------------|-----------------------|---------------------|--|
| lssu       | e Desc