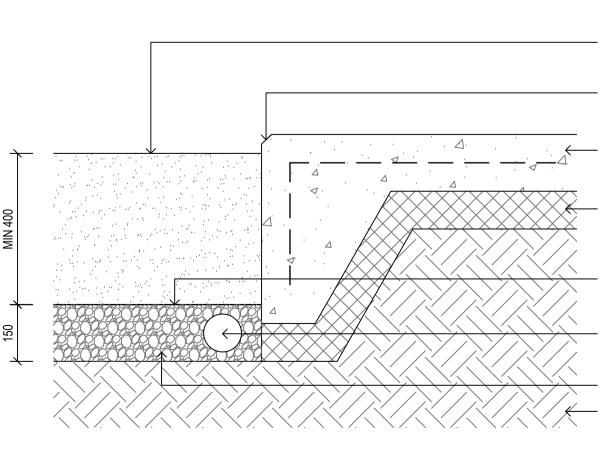

in whole without the written permission of Group GSA Pty Ltd. All levels and dimensions are to be checked and verified on site prior to the commencement of any work, making of shop drawings or fabrication of components. Do not scale drawings. Use figured Dimensions.



### TREE PLANTING AS SPECIFIED. REFER TO PLANTING PLANS.

THREE 50 x 50 x 1800mm STAKES DRIVEN INTO GROUND BY ONE THIRD, AVOIDING

- HESSIAN TIES STAPLED TO STAKES AND TIED ABOVE LOWEST LIMB.

WATERING BASIN AROUND TREE CAPABLE OF HOLDING MINIMUM 10L.

- NATURE PLAY MULCH 150mm DEPTH. REFER TO DETAIL 04 7001

- 300mm DEPTH TOPSOIL TYPE B. REFER TO LANDSCAPE SCHEDULE.

SUBSOIL TYPE B BELOW 300mm DEPTH. REFER TO LANDSCAPE SCHEDULE.

- RIP SUBGRADE TO 150mm INCORPORATING ADDITIVES AS REQUIRED.



MASS PLANTING ON SLOPE 03







TYPICAL SECTION

09 SAND 7000 1:10

Amendments Issue Description FOR INFORMATION FOR INFORMATION DETAILED DESIGN FINAL DETAILED DESIGN

DETAILED DESIGN

Date 29/05/2019 14/06/2019 21/06/2019 12/07/2019 20/08/2020

TYPICAL SECTION

| — PLEXICOLOR LINE PAINT. REFER<br>TO LANDSCAPE SCHEDULE                                                                          |
|----------------------------------------------------------------------------------------------------------------------------------|
| — FORTIFIED PLEXIPAVE. REFER TO<br>LANDSCAPE SCHEDULE                                                                            |
| ACRYLIC RESURFACER                                                                                                               |
| <ul> <li>25mm ASPHALT - REFER TO<