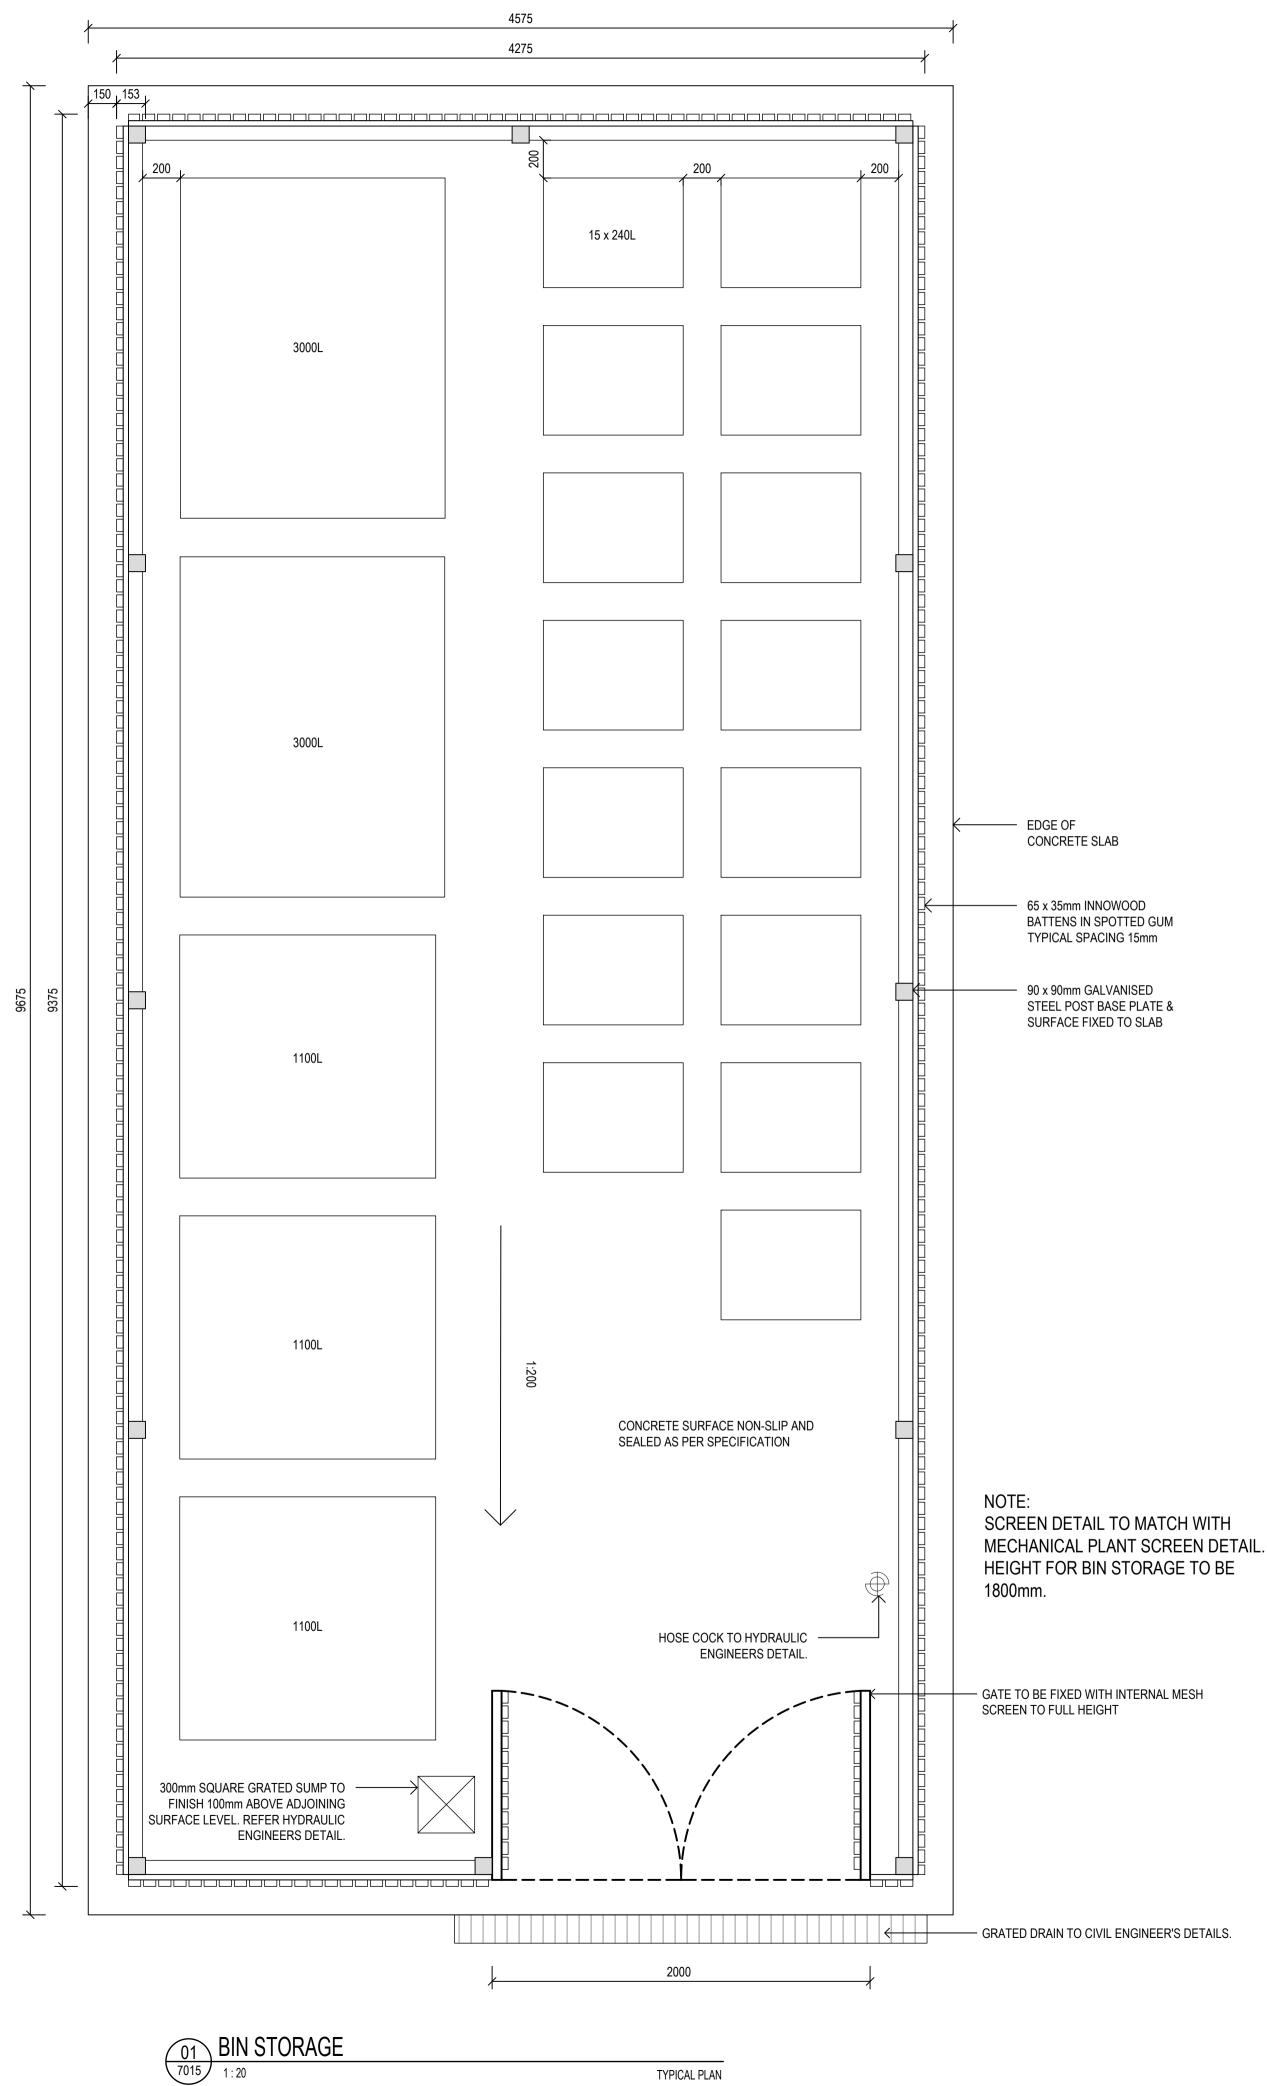

aking of shop drawings or fabrication of components. Do not scale drawings. Use figured Dimensions.





O3 MECHANICAL PLANT SCREEN \_BLOCK B2 & B4



TYPICAL PLAN



ssu<u>e</u> Drawing No 180645 L-7014 D File Plot Date \$FILE\$ \$DATE\$

This drawing is the copyright of Group GSA Pty Ltd and may not be altered, reproduced or transmitted in any form or by any means in part or in whole without the written permission of Group GSA Pty Ltd. All levels and dimensions are to be checked and verified on site prior to the commencement of any work, making of shop drawings or fabrication of components. Do not scale drawings. Use figured Dimensions.

Amendments Issue Description REVISED MECH PLANT DETAILED DESIGN DETAILED DESIGN D DETAILED DESIGN

Α

Date 11/11/2019 20/12/2019 27/07/2020 20/08/2020



HEIGHT FOR BIN STORAGE TO BE

BATTENS IN SPOTTED GUM TYPICAL SPACING 15mm STEEL POST BASE PLATE &



TYPICAL SECTION

Amendments Issue Description A DETAILED DESIGN B DETAILED DESIGN

Date \_\_\_\_\_ 28/05/2020 20/08/2020







Group GSA Pty Ltd ABN 76 002 113 779 Level 7, 80 William St East Sydney NSW Australia 2011 www.groupgsa.com T +612 9361 4144 F +612 9332 3458 architecture interior design urban design landscape nom architect M. Sheldon 3990

### Project Title GALUNGARA PUBLIC SCHOOL

### Drawing Title LANDSCAPE DETAILS **BIN STROAGE**

| 0                      |            |
|------------------------|------------|
| Scale                  | AS SHOWN   |
| Drawing created (date) | 06/12/2019 |
| Ву                     | ZM         |
| Plotted and checked by | ZM         |
| Verifi