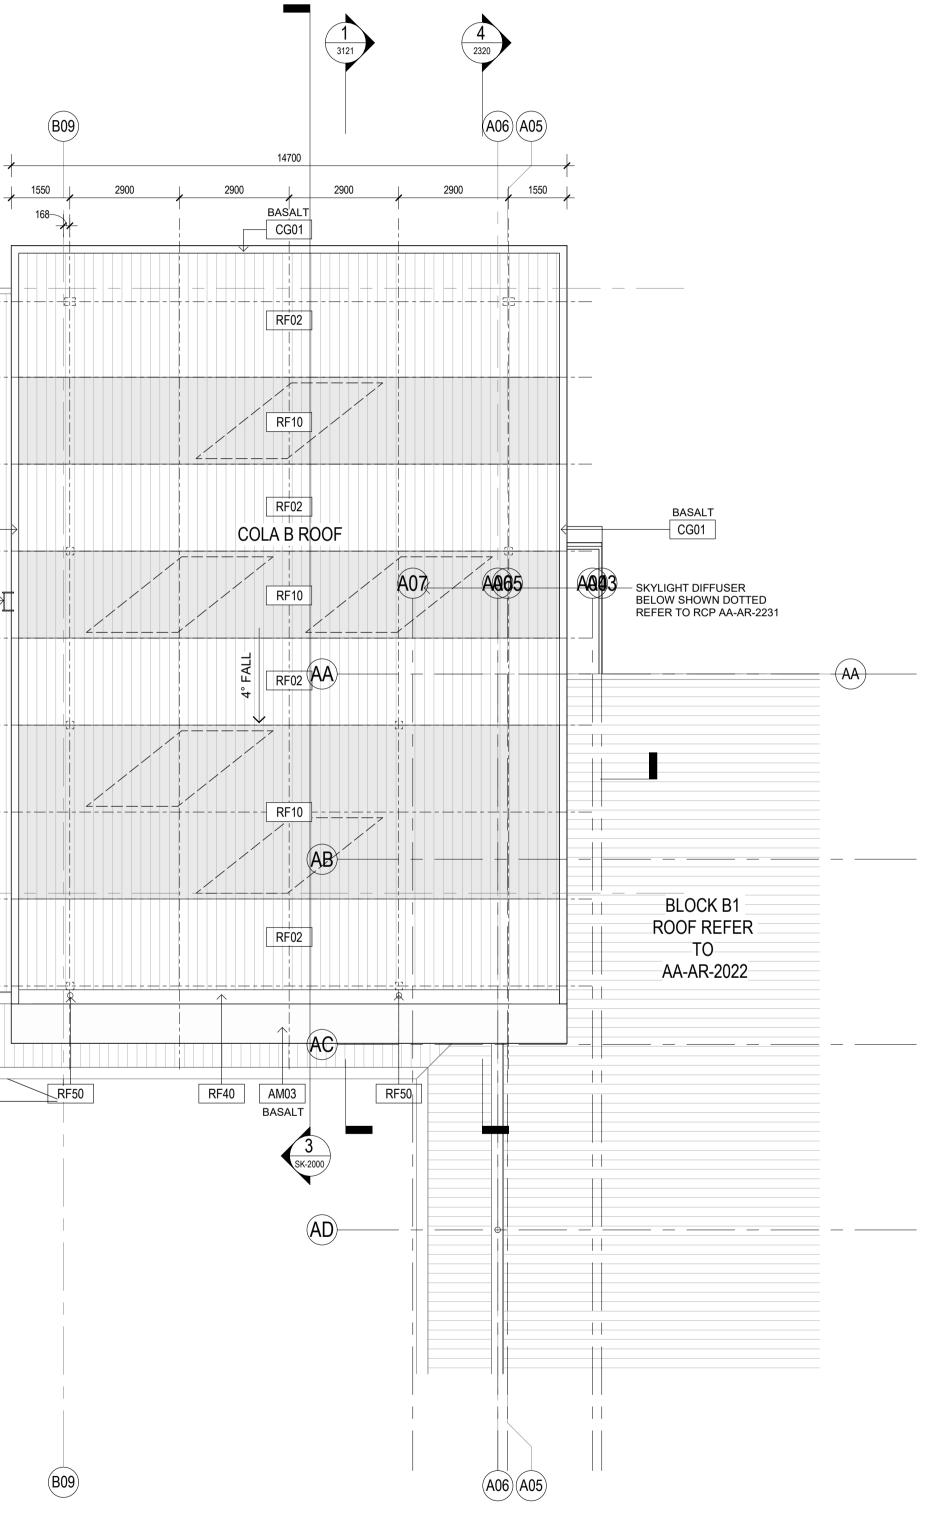

1)

ROOF TYPE 1 - Buildings:

1. Trimdek roof sheet RF01 2. IN41 Thermo Reflective Insulation 3. RA Safety Mesh 4. IN10 Roof Insulation 5. RA Safety Mesh

ROOF TYPE 2 - COLAs & Hall Awnings: 1. Trimdek roof sheet RF01/ Webglas GC roof sheet RF10 2. IN41 Thermo Reflective Insulation

ROOF TYPE 3 - Awnings:

1. Trimdek roof sheet RF02 2. IN41 Thermo Reflective Insulation

3. RA Safety Mesh

3. RA Safety Mesh

Roof Access Requirements

1. Provide fall arrest system in accordance with AS/NZS 1891 2. Roof access contractor to provide shop drawings to Architect for review and approval.

Note:

All penetrations to roof surfaces to be flashed in accordance with specifications

480 350 BA BASALT CG01 RA31 + + + BLOCK B2 **ROOF REFER** TO AA-AR-2023 2 3121 BC · **- +**₩--

COLA B - ROOF PLAN 1:100



## ∫ General Notes:

1. This drawing is the copyright of Group GSA Pty Ltd and may not be altered, reproduced or transmitted in any form or by any means in part or in whole without the written permission of Group GSA

- 2. Drawings to be printed in colour.
- 3. Do not scale drawings. Dimensions govern.
- 4. All dimensions are in millimetres unless noted otherwise. 5. All dimensions and in minimetres unless noted onerwise.
  5. All dimensions shall be verified on site before proceeding
  6. Any areas indicated on this sheet are approximate and indicative only.

Drawing Notes: 1. Refer to **COM-AR-9010** for legend of all symbols and codes. 2. Refer to **COM-AR-9011/9012** for all drawing notes. 3. Refer to **COM-AR-9700** for Technical Schedule

| Amendments |