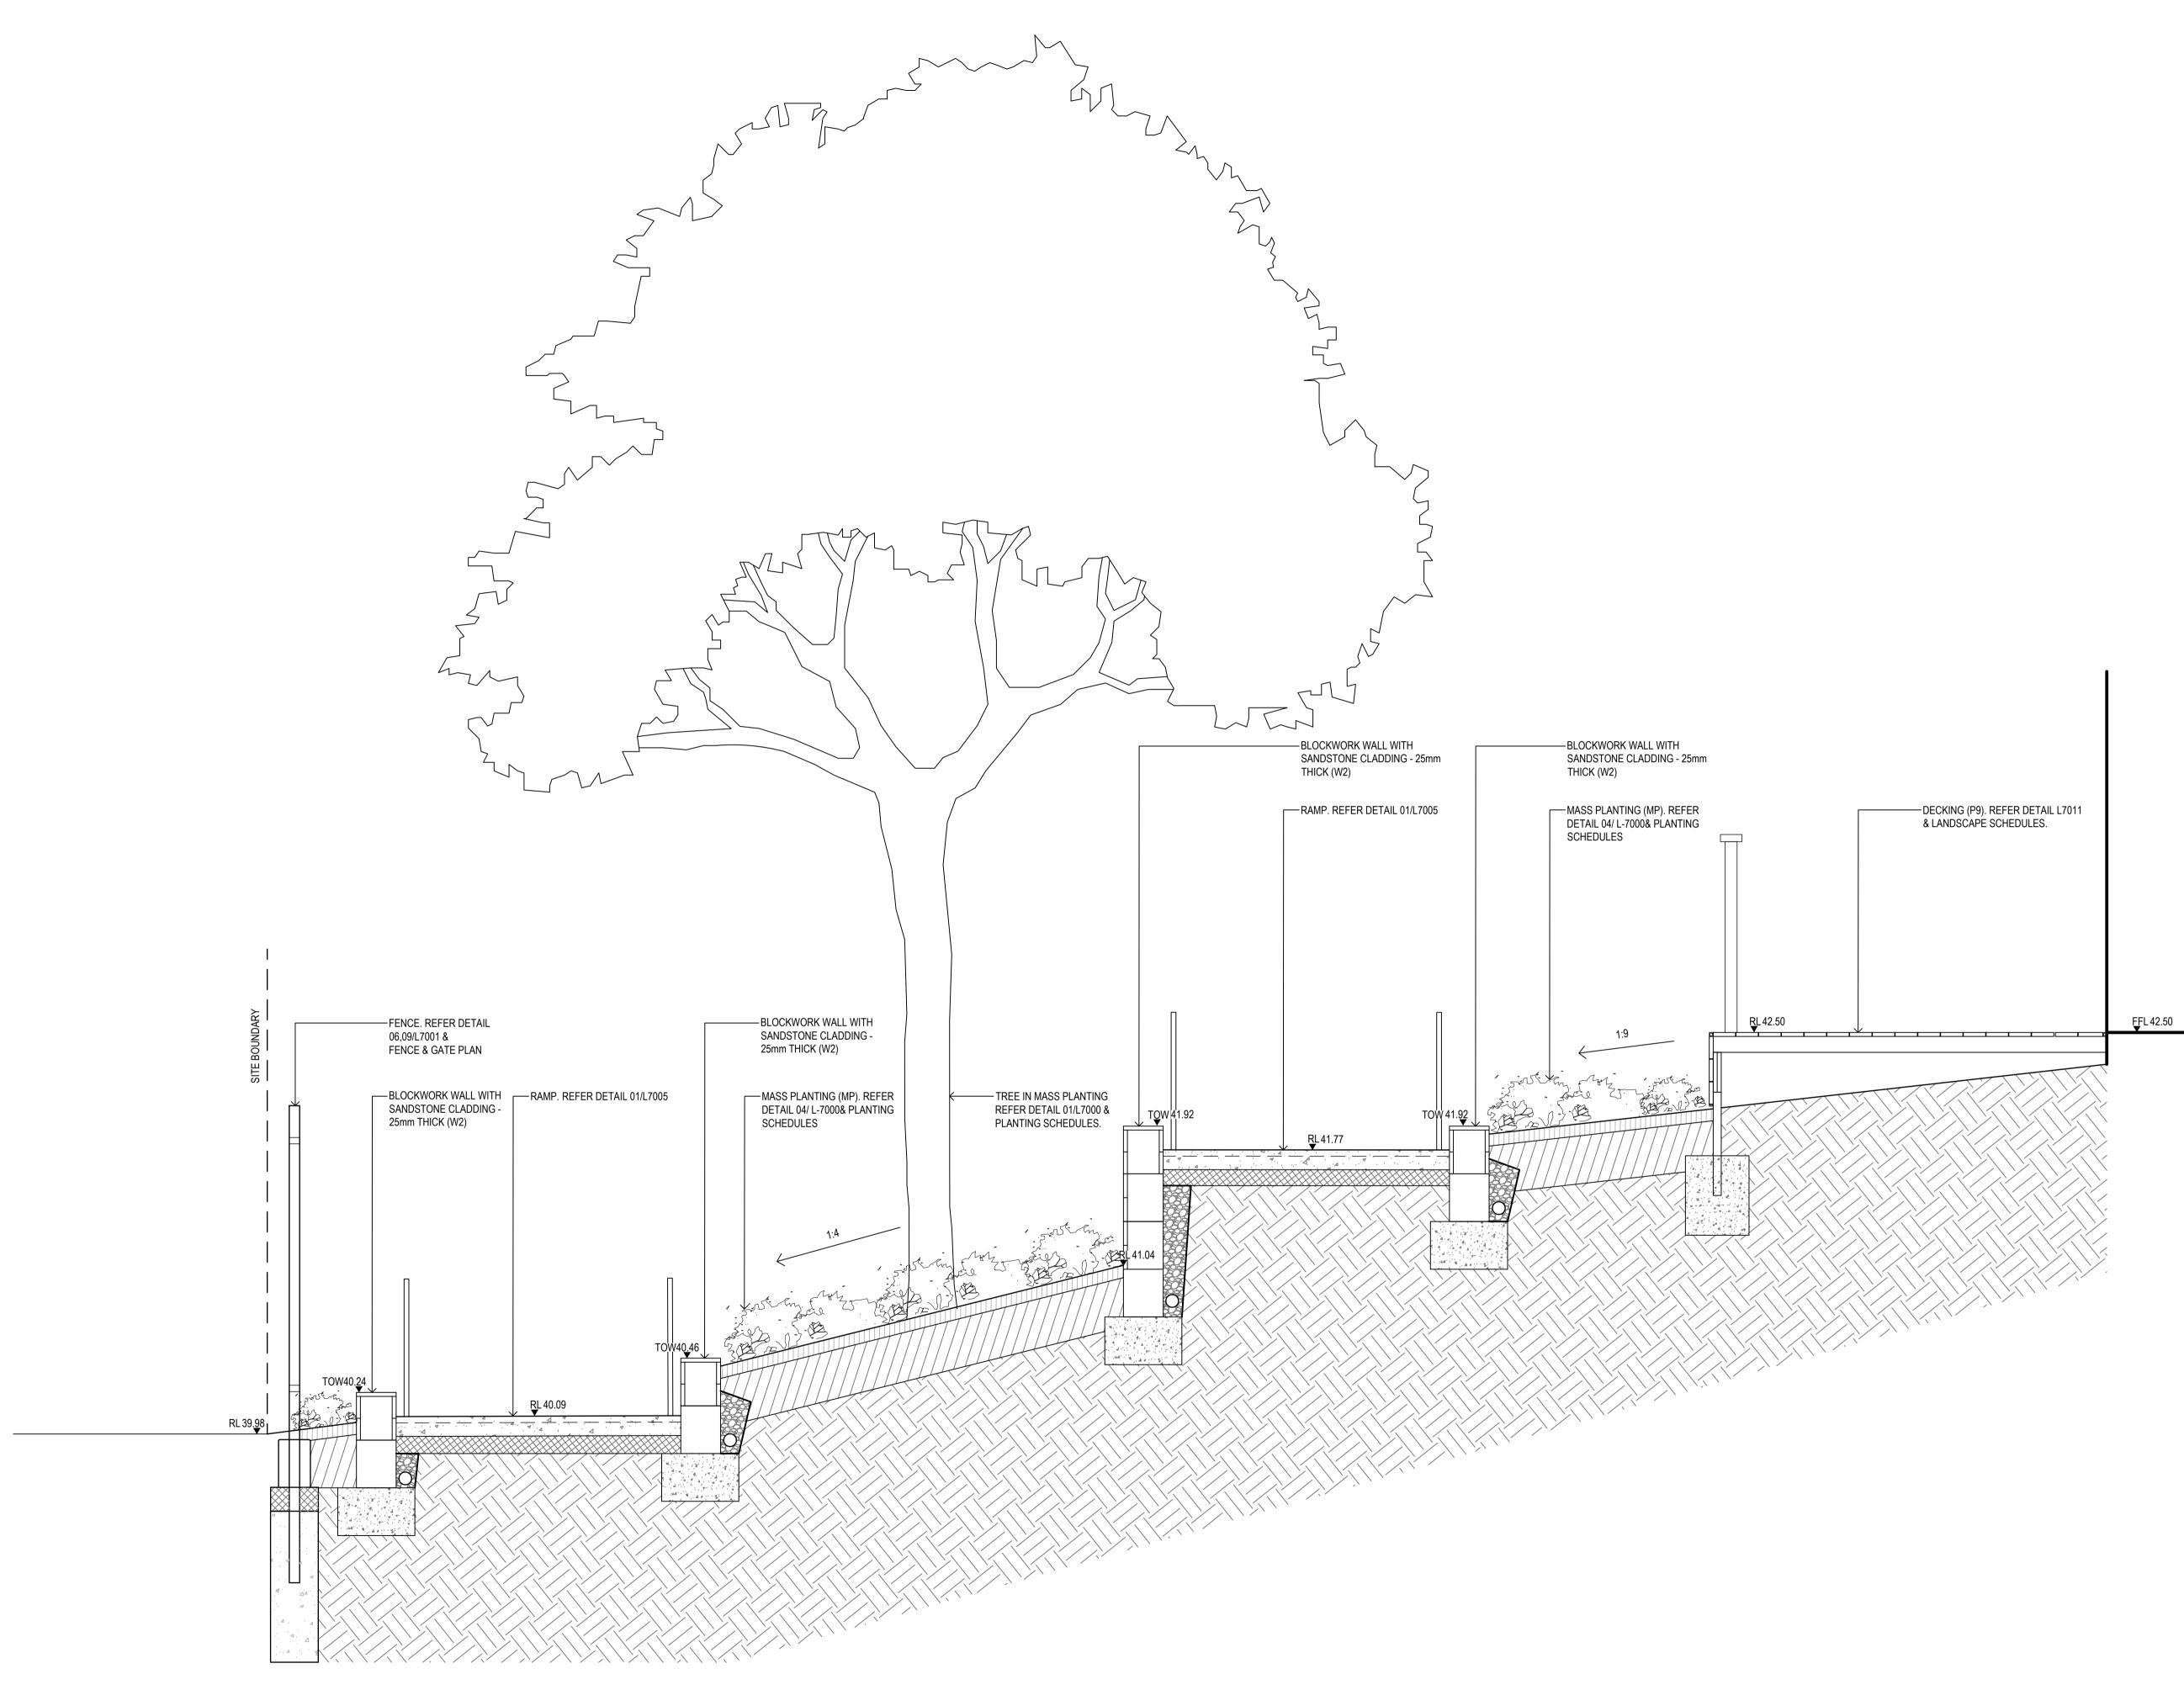

| ZM         |
| Verified                                                                                  | FR         |
| Approved                                                                                  | FR         |
| Drawing No                                                                                | lssue      |
| 180645 L-6001                                                                             | С          |
| File                                                                                      | Plot Date  |
| \$FILE\$                                                                                  | \$DATE\$   |
| This drawing is the copyright of Group GSA I may not be altered, reproduced or transmitte |            |





| Amen  | dments          |
|-------|-----------------|
| lssue | Description     |
| A     | DETAILED DESIGN |
| В     | DETAILED DESIGN |

Date 20/12/2019 20/08/2020

# RICHARD CROOKES CONSTRUCTIONS Client GOVERNMENT Education



Group GSA Pty Ltd ABN 76 002 113 779 Level 7, 80 William St East Sydney NSW Australia 2011 www.groupgsa.com T +612 9361 4144 F +612 9332 3458 architecture interior design urban design landscape nom architect M. Sheldon 3990

### Project Title GALUNGARA PUBLIC SCHOOL

Drawing Title LANDSCAPE SECTIONS

| Scale                                                                                                       | AS SHOWN   |  |
|-------------------------------------------------------------------------------------------------------------|------------|--|
| Drawin