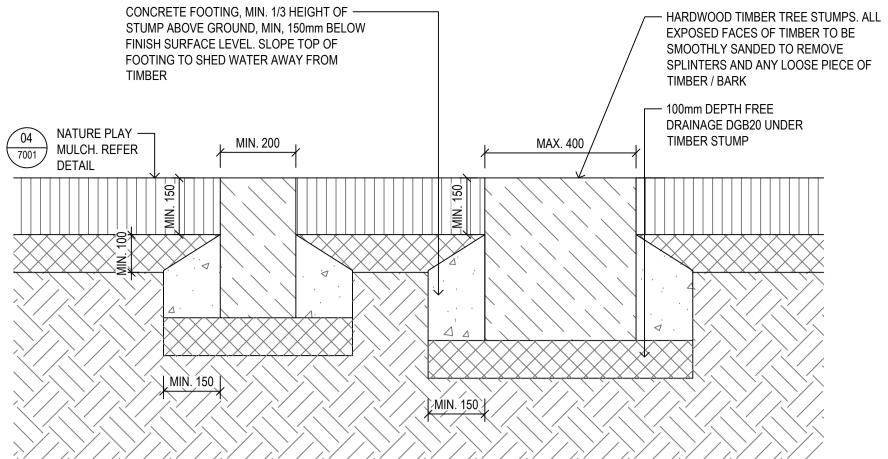

DETAILS FURNITURE

| Scale                                        | AS SHOWN    |
|----------------------------------------------|-------------|
| Drawing created (date)                       | 21/06/2019  |
| Ву                                           | LI          |
| Plotted and checked by                       | LI          |
| Verified                                     | FR          |
| Approved                                     | FR          |
| Drawing No                                   | lssue       |
| 180645 L-7004                                | D           |
| File                                         | Plot Date   |
| \$FILE\$                                     | \$DATE\$    |
| This drawing is the convright of Group GSA P | 'tv Ltd and |





TYPICAL DETAIL













### Amendments lssu

| sue | Description           |
|-----|-----------------------|
|     | FOR INFORMATION       |
|     | DETAILED DESIGN       |
|     | FINAL DETAILED DESIGN |
|     | DETAILED DESIGN       |
|     | DETAILED DESIGN       |

Date 14/06/2019 21/06/2019 12/07/2019 20/12/2019 20/08/2020

TYPICAL SECTION

- 200 x 200 x 2600mm HARDWOOD TIMBER POSTS SQUARED.

MINIMUM 200mm COVER ABOVE CONCRETE FOOTING

> - 500 x 500 x 600mm CONCRETE FOOTING TO BASE OF EACH TIMBER POST. SLOPE TOP OF FOOTING AWAY FROM TIMBER TO SHED WATER. FOOTING MIN 180mm BELOW FINISHED SURFACE LEVEL.

- 150mm DEPTH COMPACTED ROAD BASE (DGB20) TO BASE OF HOLE

TYPICAL SECTION





RICHARD CROOKES

| PLAY EQUIPMENT         |            |
|------------------------|------------|
| Scale