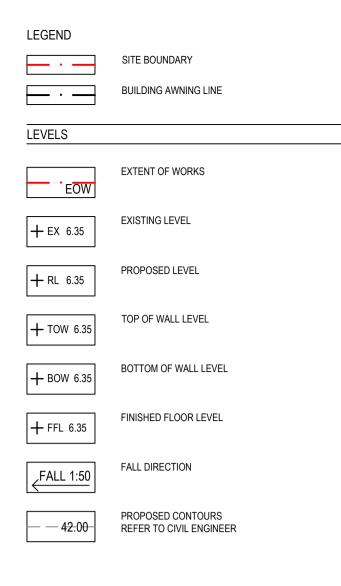

indicative only.

- Drawing Notes:
   1. Refer to COM-AR-9010 for legend of all symbols and codes
   2. Refer to COM-AR-9011/9012 for all drawing notes
- 3. Refer to COM-AR-9700 for Technical Sch

| Issue | Description      | Date       |
|-------|------------------|------------|
| 1     | Reissued for SSD | 09.04.2020 |

4. All dimensions are in millimetres unless noted otherwise. 5. All dimensions shall be verified on site before proceeding
6. Any areas indicated on this sheet are approximate and indicative only.

Drawing Notes: 1. Refer to **COM-AR-9010** for legend of all symbols and codes. 2. Refer to **COM-AR-9011/9012** for all drawing notes. 3. Refer to **COM-AR-9700** for Technical Schedule