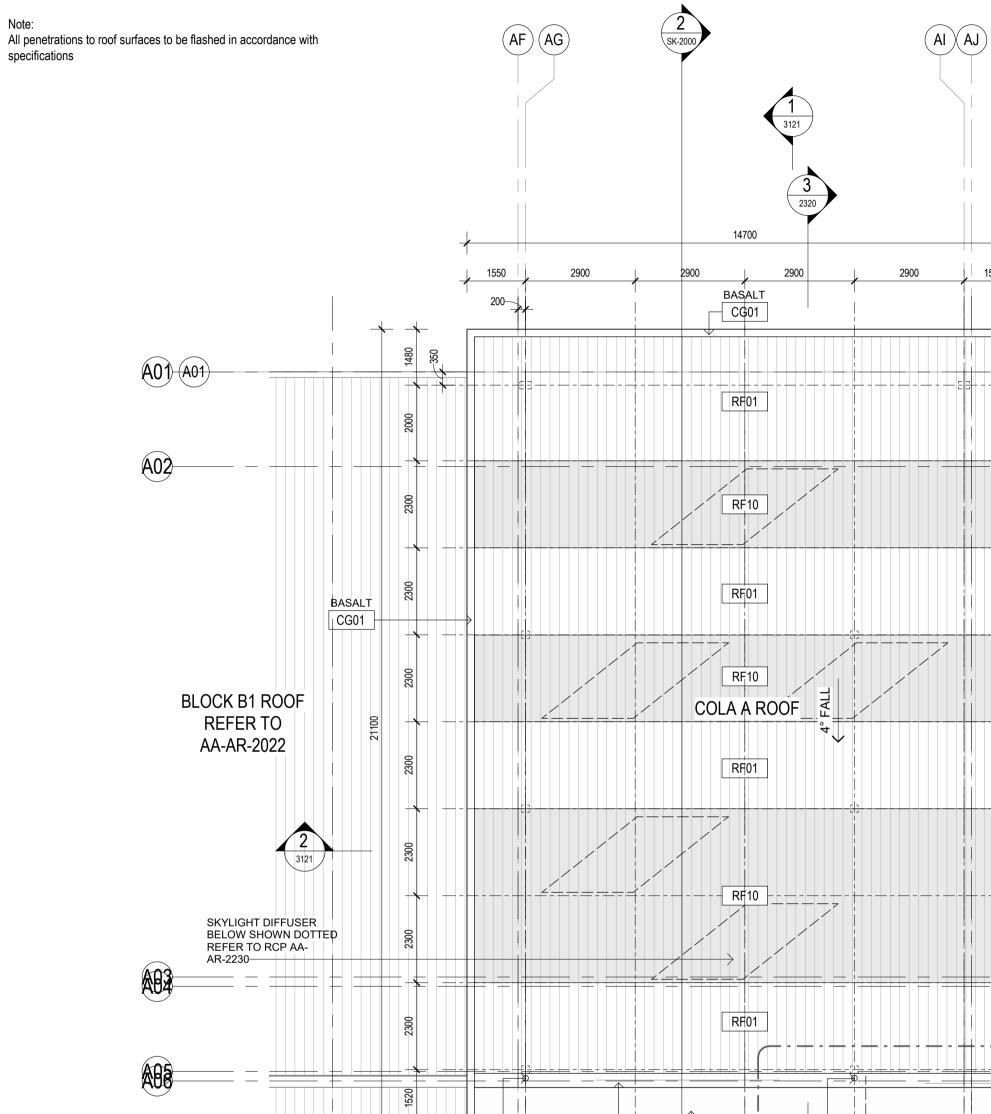

| 1100 | PROPOSED SITE AND ROOF PLAN              | 8 | 22.10.2020 | 1:500 | ARCHITEC<br>TURE             |
|------|------------------------------------------|---|------------|-------|------------------------------|
| 1101 | PROPOSED SITE AND ROOF PLAN -<br>STAGE 1 | 4 | 22.10.2020 |       | ARCHITEC                     |
| 1102 | REMOVED                                  |   |            |       | ARCHITEC                     |
| 1105 | EXISTING SITE PLAN                       | 2 | 09.09.2020 | 1:500 | ARCHITEC                     |
| 1110 | BUILDING COMPLEX GROUND FLOOR            | 5 | 30.04.2020 | 1:300 | ARCHITEC                     |
| 1111 | BUILDING COMPLEX FIRST FLOOR<br>PLAN     | 5 | 30.04.2020 | 1:300 | ARCHITEC                     |
| 1112 | BUILDING COMPLEX ROOF PLAN               | 5 | 30.04.2020 | 1:300 | ARCHITEC                     |
| 1120 | SITE PLAN - SHADOWS - DEC                | 1 | 21.02.2020 | 1:500 | ARCHITEC                     |
| 1121 | SITE PLAN - SHADOWS - JUNE               | 1 | 21.02.2020 | 1:500 | ARCHITEC                     |
| 2000 | FLOOR PLAN - GF - BLOCK C - PART 1       | 3 | 20.08.2019 | 1:100 | ARCHITEC                     |
| 2001 | FLOOR PLAN - GF - BLOCK A - PART 2       | 3 | 20.08.2020 | 1:100 | ARCHITEC                     |
| 2002 | FLOOR PLAN - GF - BLOCK B1 - PART 3      | 3 | 20.08.2020 | 1:100 | ARCHITEC                     |
| 2003 | FLOOR PLAN - GF - BLOCK B2 - PART 4      | 4 | 22.10.2020 | 1:100 | ARCHITEC                     |
| 2004 | FLOOR PLAN - GF - BLOCK B3 - PART 5      | 3 | 20.08.2020 | 1:100 | ARCHITEC                     |
| 2005 | FLOOR PLAN - GF - BLOCK B4 - PART 6      | 4 | 20.08.2020 | 1:100 | ARCHITEC                     |
| 2011 | FLOOR PLAN - L1 - BLOCK A - PART 2       | 3 | 20.08.2020 | 1:100 | ARCHITEC                     |
| 2012 | FLOOR PLAN - L1 - BLOCK B1 - PART 3      | 3 | 20.08.2020 | 1:100 | ARCHITEC                     |
| 2013 | FLOOR PLAN - L1 - BLOCK B2 - PART 4      | 5 | 22.10.2020 | 1:100 | ARCHITEC                     |
| 2014 | FLOOR PLAN - L1 - BLOCK B3 - PART 5      | 2 | 20.08.2020 | 1:100 | TURE<br>ARCHITEC             |
| 2015 | FLOOR PLAN - L1 - BLOCK B4 - PART 6      | 2 | 20.08.2020 | 1:100 | ARCHITEC                     |
| 2020 | ROOF PLAN - BLOCK C - PART 1             | 2 | 14.07.2020 | 1:100 | ARCHITEC                     |
| 2021 | ROOF PLAN - BLOCK A - PART 2             | 2 | 20.08.2020 | 1:100 | ARCHITEC                     |
| 2022 | ROOF PLAN - BLOCK B1 - PART 3            | 2 | 20.08.2020 | 1:100 | TURE<br>ARCHITEC             |
| 2023 | ROOF PLAN - BLOCK B2 - PART 4            | 4 | 22.10.2020 | 1:100 | TURE<br>ARCHITEC<br>TURE     |
| 2024 | ROOF PLAN - BLOCK B3 - PART 5            | 2 | 20.08.2020 | 1:100 | ARCHITEC                     |
| 2025 | ROOF PLAN - BLOCK B4 - PART 6            | 2 | 20.08.2020 | 1:100 | ARCHITEC                     |
| 2030 | ROOF PLAN - CANOPY - MAIN ENTRY          | 2 | 20.08.2020 | 1:100 | ARCHITEC                     |
| 2031 | ROOF PLAN - COLA A                       | 2 | 20.08.2020 | 1:100 | ARCHITEC                     |
| 2032 | ROOF PLAN - COLA B                       | 2 | 20.08.2020 | 1:100 | ARCHITEC                     |
| 2033 | ROOF PLAN - CANOPY STAIR 3 /             | 1 | 02.08.2019 | 1:100 | ARCHITEC                     |
| 2034 | WALKWAY<br>ROOF PLAN - COLA C            | 1 | 02.08.2019 | 1:100 | TURE<br>ARCHITEC<br>TURE     |
| 2035 | ROOF PLAN - CANOPY - B4/ STAIR 5         | 1 | 02.08.2019 | 1:100 | ARCHITEC                     |
| 3000 | ELEVATIONS - BLOCK C                     | 3 | 22.09.2020 | 1:100 | ARCHITEC                     |
| 3001 | ELEVATIONS - BLOCK A                     | 2 | 20.08.2020 | 1:100 | ARCHITEC                     |
| 3002 | ELEVATIONS - BLOCK B1                    | 3 | 22.09.2020 | 1:100 | ARCHITEC                     |
| 3003 | ELEVATIONS - BLOCK B2                    | 4 | 22.10.2020 | 1:100 | TURE<br>ARCHITEC             |
| 3004 | ELEVATIONS - BLOCK B3                    | 2 | 20.08.2020 | 1:100 | ARCHITEC                     |
| 3005 | ELEVATIONS - BLOCK B4                    | 2 | 20.08.2020 | 1:100 |                              |
| 3100 | SECTIONS - BLOCK C                       | 2 | 20.08.2020 | 1:100 | ARCHITEC                     |
| 3101 | SECTIONS - BLOCK A, B1 & B2              | 2 | 20.08.2020 | 1:100 | TURE<br>ARCHITEC             |
| 3102 | SECTIONS - BLOCK B3 & B4                 | 2 | 20.08.2020 | 1:100 | TURE<br>ARCHITEC             |
| 3150 | STREET ELEVATION & SITE SECTIONS         | 3 | 10.03.2020 | 1:300 | TURE<br>ARCHITEC             |
|      |                                          |   |            |       | TURE                         |
| 3102 | SECTIONS - BLOCK B3 & B4                 | 2 | 20.08.2020 | 1:100 | AR<br>TUI<br>AR<br>TUI<br>AR |