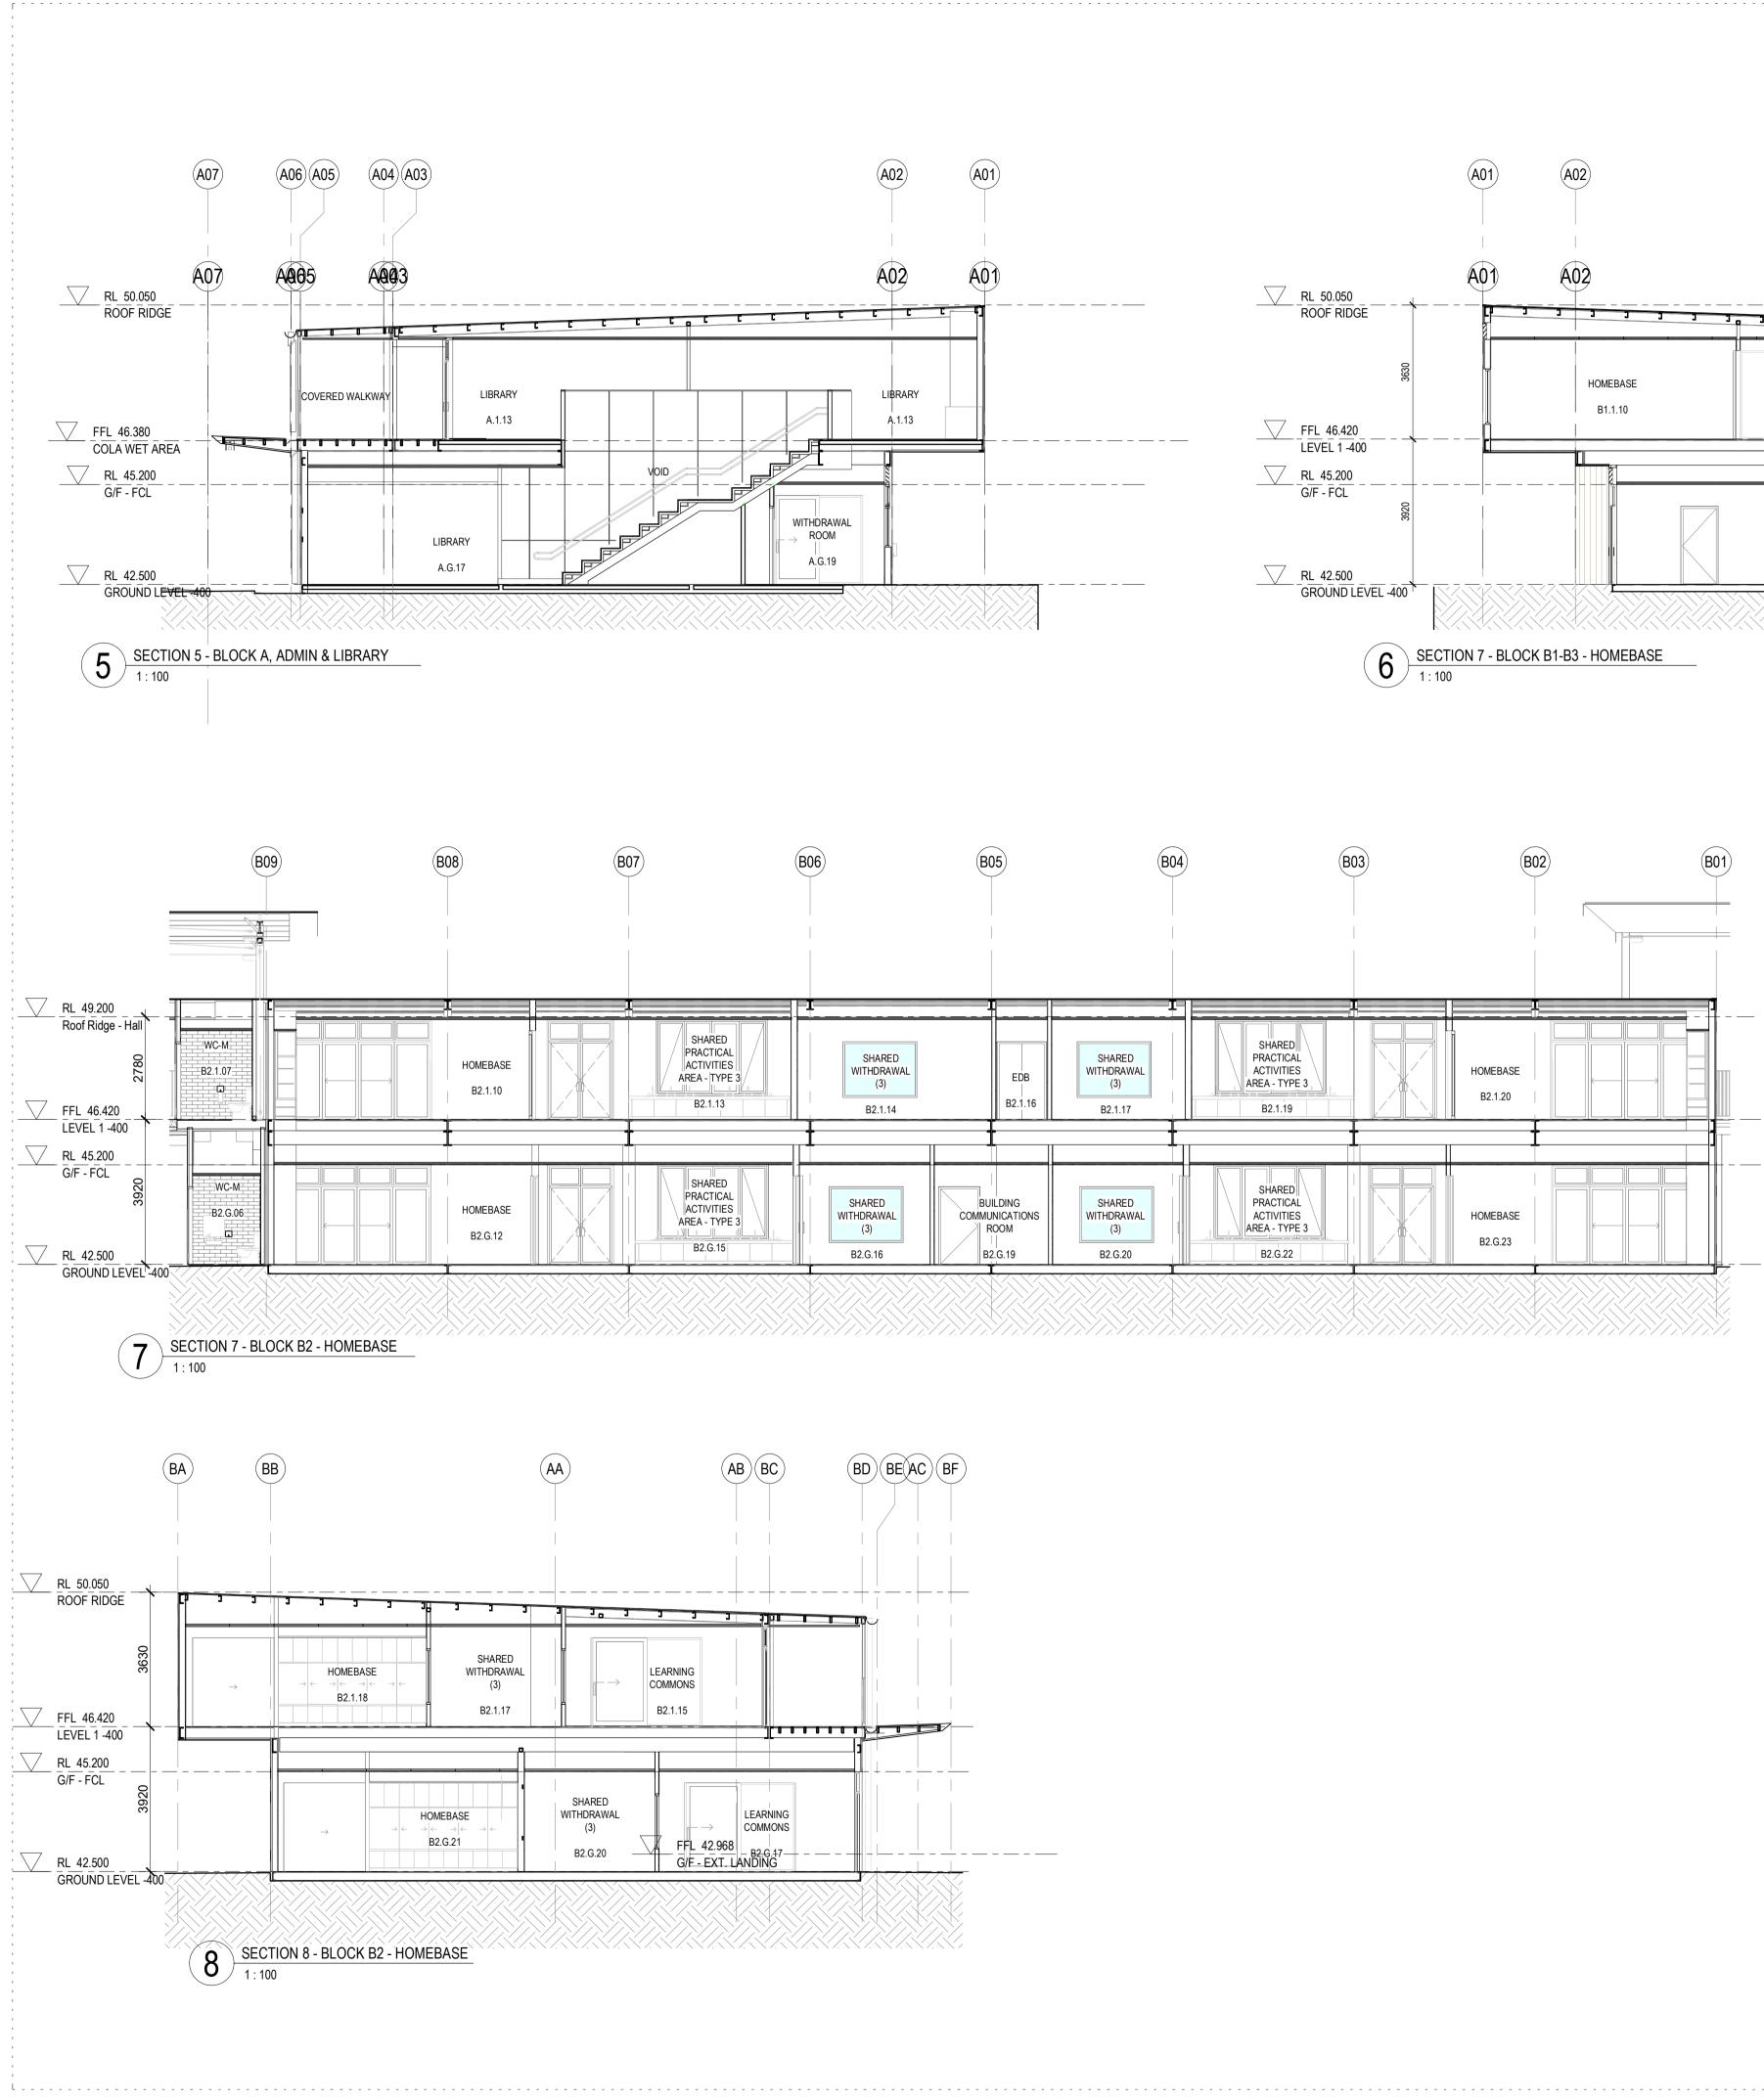

|                 | DRAWING LIST-SSD ISSUE                   |                     |                             |       |                  |
|-----------------|------------------------------------------|---------------------|-----------------------------|-------|------------------|
| Sheet<br>Number | Sheet Name                               | Current<br>Revision | Current<br>Revision<br>Date | Scale | Discipline       |
|                 |                                          |                     |                             |       |                  |
| 0000-SSD        | COVER SHEET AND DRAWING INDEX            | -                   | 22.10.2020                  |       |                  |
| 1100            | PROPOSED SITE AND ROOF PLAN              | 8                   | 22.10.2020                  | 1:500 | ARCHITEC<br>TURE |
| 1101            | PROPOSED SITE AND ROOF PLAN -<br>STAGE 1 | 4                   | 22.10.2020                  |       | ARCHITEC<br>TURE |
| 1102            | REMOVED                                  |                     |                             |       | ARCHITEC         |

| 1100 | PROPOSED SITE AND ROOF PLAN              | 8 | 22.10.2020 | 1:500 | ARCHITEC<br>TURE             |
|------|------------------------------------------|---|------------|-------|------------------------------|
| 1101 | PROPOSED SITE AND ROOF PLAN -<br>STAGE 1 | 4 | 22.10.2020 |       | ARCHITEC                     |
| 1102 | REMOVED                                  |   |            |       | ARCHITEC                     |
| 1105 | EXISTING SITE PLAN                       | 2 | 09.09.2020 | 1:500 | ARCHITEC                     |
| 1110 | BUILDING COMPLEX GROUND FLOOR            | 5 | 30.04.2020 | 1:300 | ARCHITEC                     |
| 1111 | BUILDING COMPLEX FIRST FLOOR<br>PLAN     | 5 | 30.04.2020 | 1:300 | ARCHITEC                     |
| 1112 | BUILDING COMPLEX ROOF PLAN               | 5 | 30.04.2020 | 1:300 | ARCHITEC                     |
| 1120 | SITE PLAN - SHADOWS - DEC                | 1 | 21.02.2020 | 1:500 | ARCHITEC                     |
| 1121 | SITE PLAN - SHADOWS - JUNE               | 1 | 21.02.2020 | 1:500 | ARCHITEC                     |
| 2000 | FLOOR PLAN - GF - BLOCK C - PART 1       | 3 | 20.08.2019 | 1:100 | ARCHITEC                     |
| 2001 | FLOOR PLAN - GF - BLOCK A - PART 2       | 3 | 20.08.2020 | 1:100 | ARCHITEC                     |
| 2002 | FLOOR PLAN - GF - BLOCK B1 - PART 3      | 3 | 20.08.2020 | 1:100 | ARCHITEC                     |
| 2003 | FLOOR PLAN - GF - BLOCK B2 - PART 4      | 4 | 22.10.2020 | 1:100 | ARCHITEC                     |
| 2004 | FLOOR PLAN - GF - BLOCK B3 - PART 5      | 3 | 20.08.2020 | 1:100 | ARCHITEC                     |
| 2005 | FLOOR PLAN - GF - BLOCK B4 - PART 6      | 4 | 20.08.2020 | 1:100 | ARCHITEC                     |
| 2011 | FLOOR PLAN - L1 - BLOCK A - PART 2       | 3 | 20.08.2020 | 1:100 | ARCHITEC                     |
| 2012 | FLOOR PLAN - L1 - BLOCK B1 - PART 3      | 3 | 20.08.2020 | 1:100 | ARCHITEC                     |
| 2013 | FLOOR PLAN - L1 - BLOCK B2 - PART 4      | 5 | 22.10.2020 | 1:100 | ARCHITEC                     |
| 2014 | FLOOR PLAN - L1 - BLOCK B3 - PART 5      | 2 | 20.08.2020 | 1:100 | TURE<br>ARCHITEC             |
| 2015 | FLOOR PLAN - L1 - BLOCK B4 - PART 6      | 2 | 20.08.2020 | 1:100 | ARCHITEC                     |
| 2020 | ROOF PLAN - BLOCK C - PART 1             | 2 | 14.07.2020 | 1:100 | ARCHITEC                     |
| 2021 | ROOF PLAN - BLOCK A - PART 2             | 2 | 20.08.2020 | 1:100 | ARCHITEC                     |
| 2022 | ROOF PLAN - BLOCK B1 - PART 3            | 2 | 20.08.2020 | 1:100 | TURE<br>ARCHITEC             |
| 2023 | ROOF PLAN - BLOCK B2 - PART 4            | 4 | 22.10.2020 | 1:100 | TURE<br>ARCHITEC<br>TURE     |
| 2024 | ROOF PLAN - BLOCK B3 - PART 5            | 2 | 20.08.2020 | 1:100 | ARCHITEC                     |
| 2025 | ROOF PLAN - BLOCK B4 - PART 6            | 2 | 20.08.2020 | 1:100 | ARCHITEC                     |
| 2030 | ROOF PLAN - CANOPY - MAIN ENTRY          | 2 | 20.08.2020 | 1:100 | ARCHITEC                     |
| 2031 | ROOF PLAN - COLA A                       | 2 | 20.08.2020 | 1:100 | ARCHITEC                     |
| 2032 | ROOF PLAN - COLA B                       | 2 | 20.08.2020 | 1:100 | ARCHITEC                     |
| 2033 | ROOF PLAN - CANOPY STAIR 3 /             | 1 | 02.08.2019 | 1:100 | ARCHITEC                     |
| 2034 | WALKWAY<br>ROOF PLAN - COLA C            | 1 | 02.08.2019 | 1:100 | TURE<br>ARCHITEC<br>TURE     |
| 2035 | ROOF PLAN - CANOPY - B4/ STAIR 5         | 1 | 02.08.2019 | 1:100 | ARCHITEC                     |
| 3000 | ELEVATIONS - BLOCK C                     | 3 | 22.09.2020 | 1:100 | ARCHITEC                     |
| 3001 | ELEVATIONS - BLOCK A                     | 2 | 20.08.2020 | 1:100 | ARCHITEC                     |
| 3002 | ELEVATIONS - BLOCK B1                    | 3 | 22.09.2020 | 1:100 | ARCHITEC                     |
| 3003 | ELEVATIONS - BLOCK B2                    | 4 | 22.10.2020 | 1:100 | TURE<br>ARCHITEC             |
| 3004 | ELEVATIONS - BLOCK B3                    | 2 | 20.08.2020 | 1:100 | ARCHITEC                     |
| 3005 | ELEVATIONS - BLOCK B4                    | 2 | 20.08.2020 | 1:100 |                              |
| 3100 | SECTIONS - BLOCK C                       | 2 | 20.08.2020 | 1:100 | ARCHITEC                     |
| 3101 | SECTIONS - BLOCK A, B1 & B2              | 2 | 20.08.2020 | 1:100 | TURE<br>ARCHITEC             |
| 3102 | SECTIONS - BLOCK B3 & B4                 | 2 | 20.08.2020 | 1:100 | TURE<br>ARCHITEC             |
| 3150 | STREET ELEVATION & SITE SECTIONS         | 3 | 10.03.2020 | 1:300 | TURE<br>ARCHITEC             |
|      |                                          |   |            |       | TURE                         |
| 3102 | SECTIONS - BLOCK B3 & B4                 | 2 | 20.08.2020 | 1:100 | AR<br>TUI<br>AR<br>TUI<br>AR |