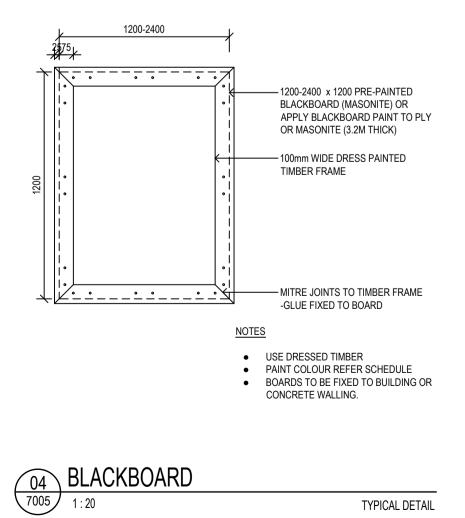

APE DETAILS FURNITURE

| Scale                                        | AS SHOWN    |
|----------------------------------------------|-------------|
| Drawing created (date)                       | 21/06/2019  |
| Ву                                           | LI          |
| Plotted and checked by                       | LI          |
| Verified                                     | FR          |
| Approved                                     | FR          |
| Drawing No                                   | lssue       |
| 180645 L-7004                                | D           |
| File                                         | Plot Date   |
| \$FILE\$                                     | \$DATE\$    |
| This drawing is the convright of Group GSA P | 'tv Ltd and |





TYPICAL DETAIL













### Amendments lssu

| sue | Description           |
|-----|-----------------------|
|     | FOR INFORMATION       |
|     | DETAILED DESIGN       |
|     | FINAL DETAILED DESIGN |
|     | DETAILED DESIGN       |
|     | DETAILED DESIGN       |

Date 14/06/2019 21/06/2019 12/07/2019 20/12/2019 20/08/2020

TYPICAL SECTION

- 200 x 200 x 2600mm HARDWOOD TIMBER POSTS SQUARED.

MINIMUM 200mm COVER ABOVE CONCRETE FOOTING

> - 500 x 500 x 600mm CONCRETE FOOTING TO BASE OF EACH TIMBER POST. SLOPE TOP OF FOOTING AWAY FROM TIMBER TO SHED WATER. FOOTING MIN 180mm BELOW FINISHED SURFACE LEVEL.

- 150mm DEPTH COMPACTED ROAD BASE (DGB20) TO BASE OF HOLE

TYPICAL SECTION





RICHARD CROOKES

| PLAY EQUIPMENT         |            |
|------------------------|------------|
| Scale