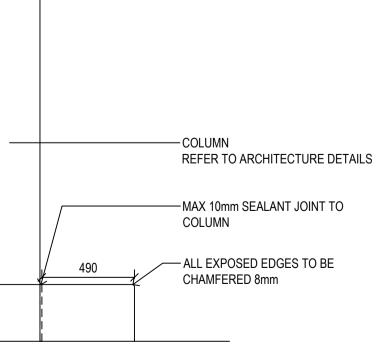

| \$DATE\$    |
| This drawing is the convright of Group GSA P | 'tv Ltd and |





TYPICAL DETAIL













### Amendments lssu

| sue | Description           |
|-----|-----------------------|
|     | FOR INFORMATION       |
|     | DETAILED DESIGN       |
|     | FINAL DETAILED DESIGN |
|     | DETAILED DESIGN       |
|     | DETAILED DESIGN       |

Date 14/06/2019 21/06/2019 12/07/2019 20/12/2019 20/08/2020

TYPICAL SECTION

- 200 x 200 x 2600mm HARDWOOD TIMBER POSTS SQUARED.

MINIMUM 200mm COVER ABOVE CONCRETE FOOTING

> - 500 x 500 x 600mm CONCRETE FOOTING TO BASE OF EACH TIMBER POST. SLOPE TOP OF FOOTING AWAY FROM TIMBER TO SHED WATER. FOOTING MIN 180mm BELOW FINISHED SURFACE LEVEL.

- 150mm DEPTH COMPACTED ROAD BASE (DGB20) TO BASE OF HOLE

TYPICAL SECTION





RICHARD CROOKES

| PLAY EQUIPMENT         |            |
|------------------------|------------|
| Scale                  | AS SHOWN   |
| Drawing created (date) | 21/06/2019 |
| Ву                     | LI         |
| Plotted and checked by | LI         |
| Verified               | FR         |
| Approved               | FR         |
| Drawing No             | Issue      |
| 180645 L-7005          | E          |
| File                   | Plot Date  |
| \$FILE\$               | \$DATE\$   |







Date 12/07/2019 20/12/2019 20/08/2020

NOTE: TIMBER TEEPEE DRAWINGS ARE FOR GENERAL INFORMATION AND USED AS A DESIGN GUIDE ONLY. FOR FURTHER INFORMATION REFER SPECIFICATION. ALL TIMBER COMPONENTS ARE TO BE NATURAL PIECES WITH A SMOOTH NON SPLINTERING VARNISHED SURFACE FINISH.

VERTICAL 'NATU