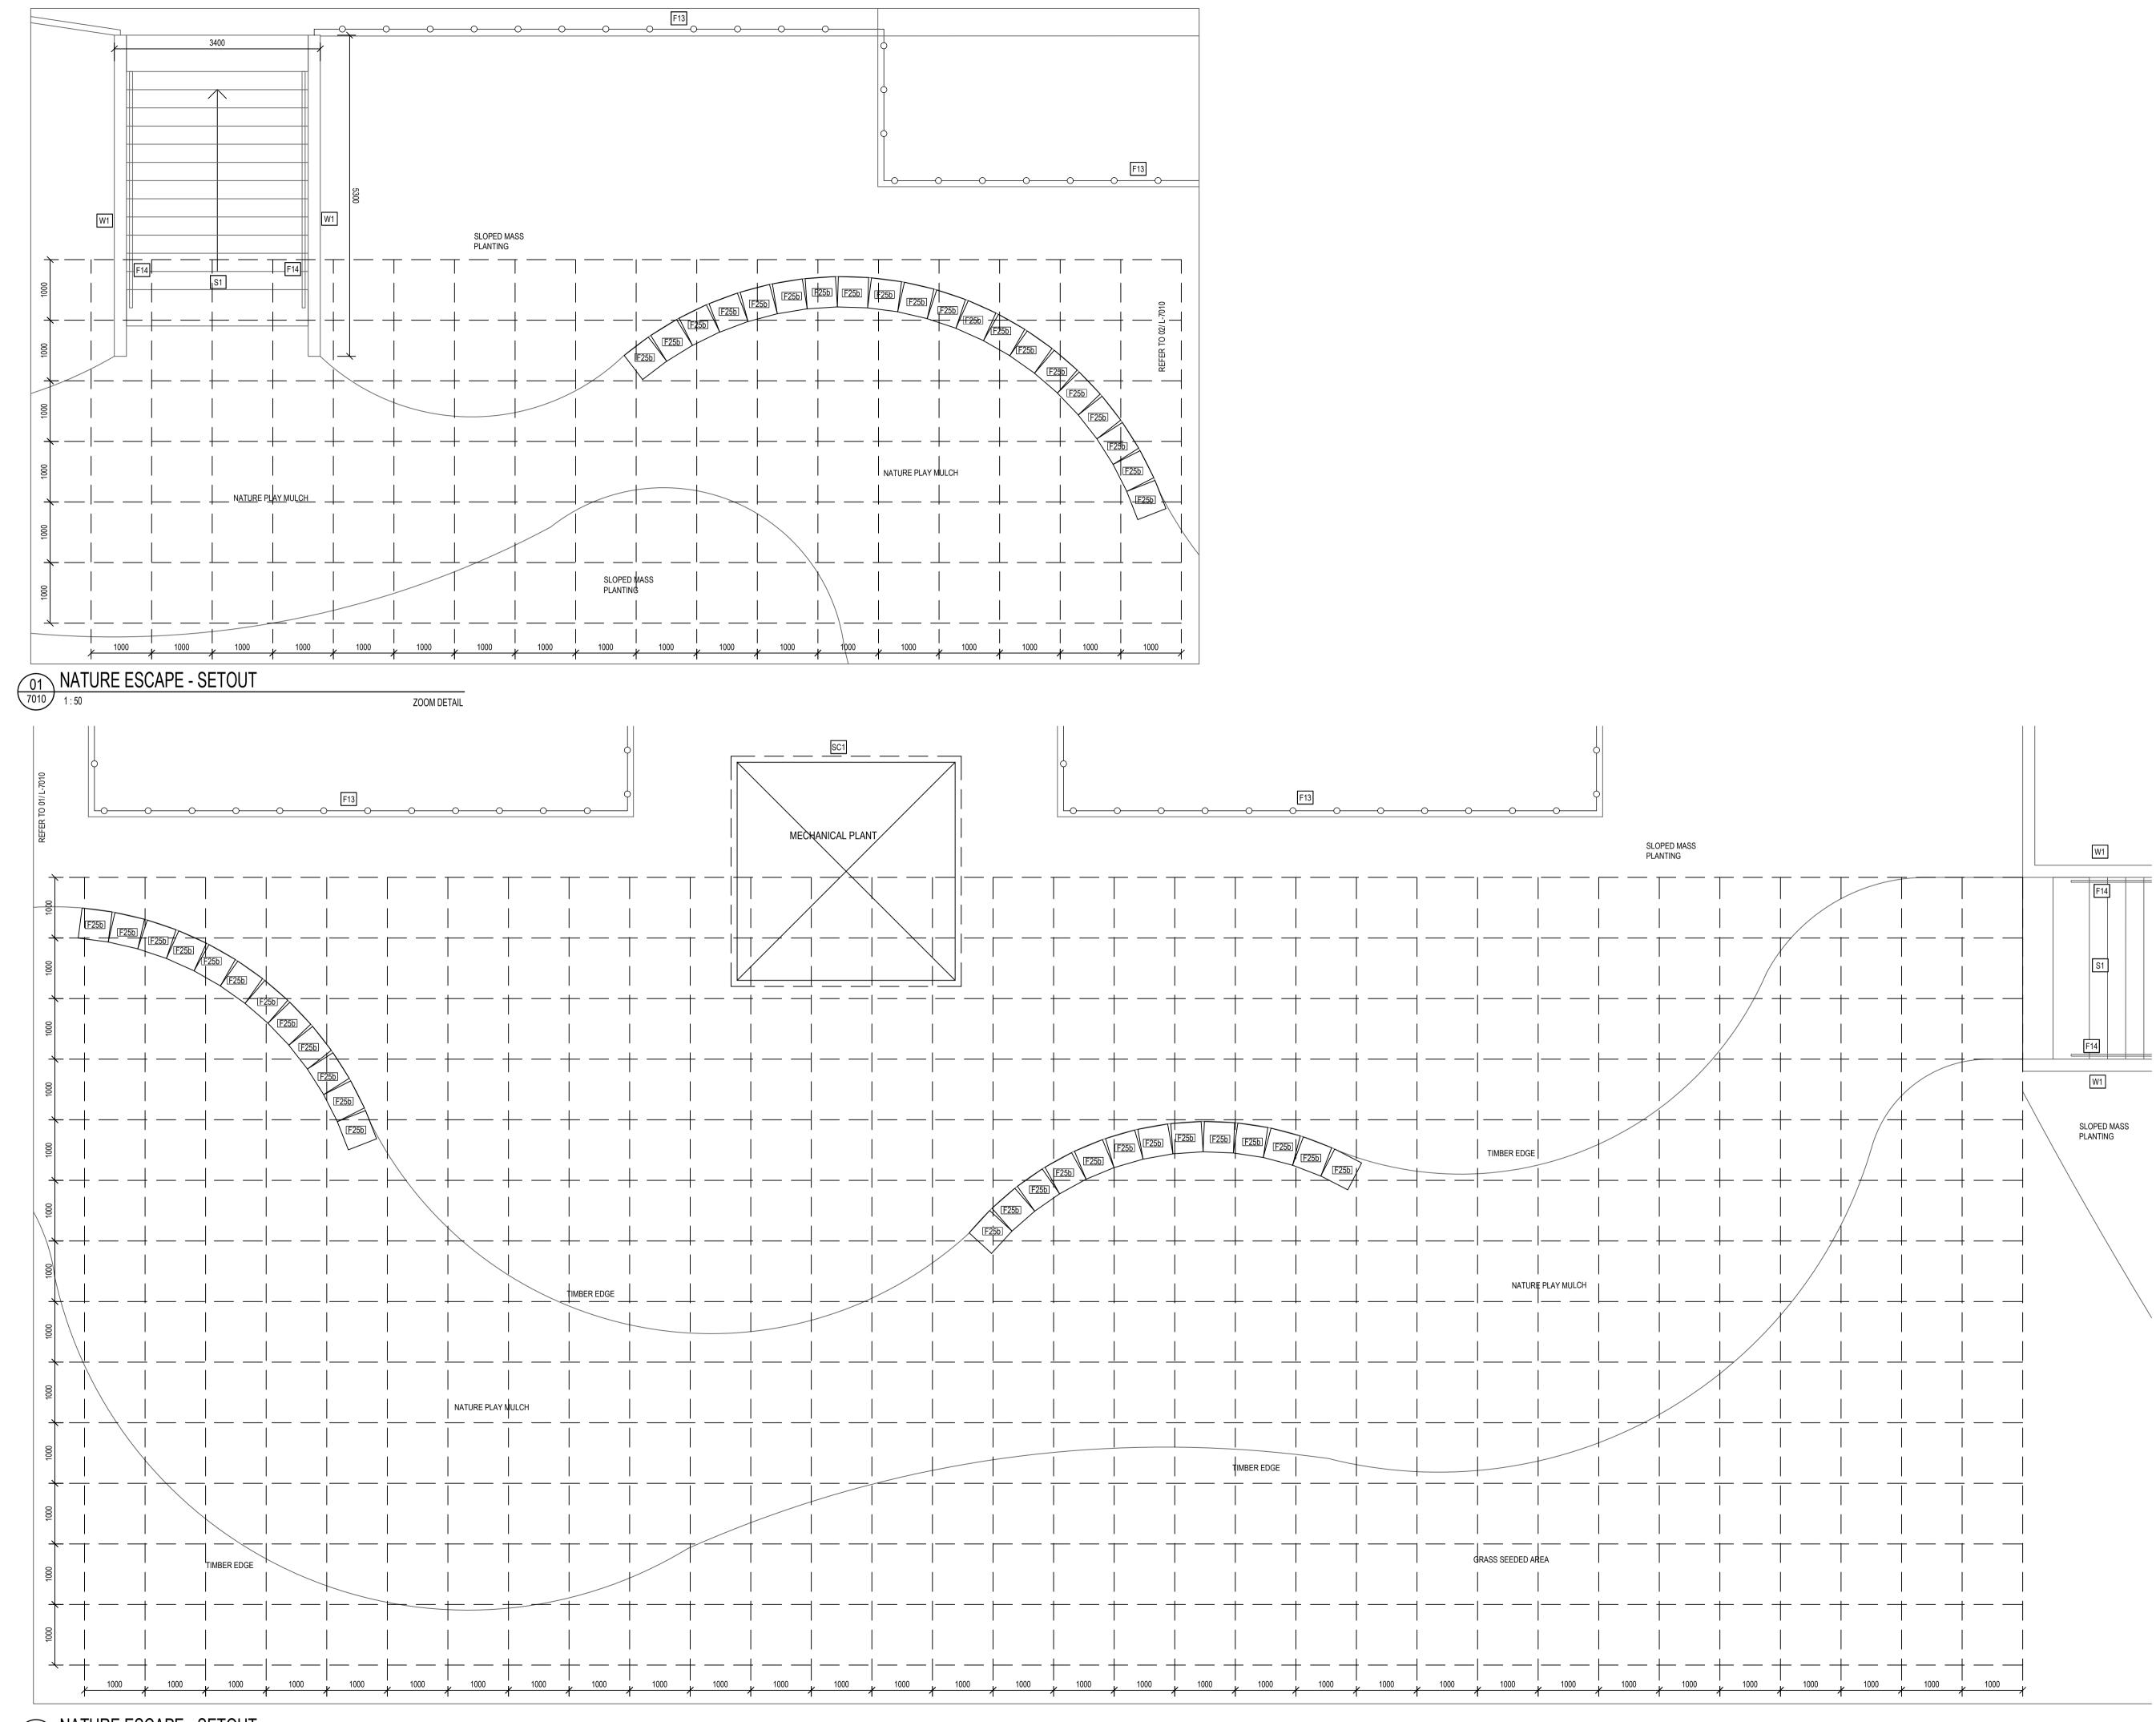

0/08/2020







Group GSA Pty Ltd ABN 76 002 113 779 Level 7, 80 William St East Sydney NSW Australia 2011 www.groupgsa.com T +612 9361 4144 F +612 9332 3458 architecture interior design urban design landscape nom architect M. Sheldon 3990

# GALUNGARA PUBLIC SCHOOL

### Drawing Title LANDSCAPE DETAILS ZOOM DETAILS

| Scale                  |            |
|------------------------|------------|
| Drawing created (date) | 10/07/2019 |
| Ву                     | ZM         |
| Plotted and checked by | ZM         |
| Verified               | FR         |
| Approved               | FR         |
| Drawing No             | lssue      |
| 180645 L-7009          | С          |
| File                   | Plot Date  |
| \$FILE\$               | \$DATE\$   |
|                        |            |



<sup>02</sup> NATURE ESCAPE - SETOUT

AmendmentsIssueDescriptionAFINAL DETAILED DESIGNBDETAILED DESIGNCDETAILED DESIGN

D a t e 12/07/2019 20/12/2019 20/08/2020





Group GSA Pty Ltd ABN 76 002 113 779 Level 7, 80 William St East Sydney NSW Australia 2011 www.groupgsa.com T +612 9361 4144 F +612 9332 3458 architecture interior design urban design landscape nom architect M. Sheldon 3990

# GALUNGARA PUBLIC SCHOOL

## LANDSCAPE DETAILS ZOOM DETAILS

Scale Drawing created (date) 10/07/2019 Ву ZM Plotted and checked by ZM Verified FR Approved FR ssue Drawing No 180645 L-7010 С File Plot Date \$FILE\$ \$DATE\$



02 TYPICAL BALUSTRADE 1:10/1:5



BASE PLATE FIXED TO JOISTS

TYPICAL SECTION



02 TYPICAL TIMBER DECK

TYPICAL SECTION

03 TYPICAL BALUSTRADE FIXING

TYPICAL SECTION

Amendments I