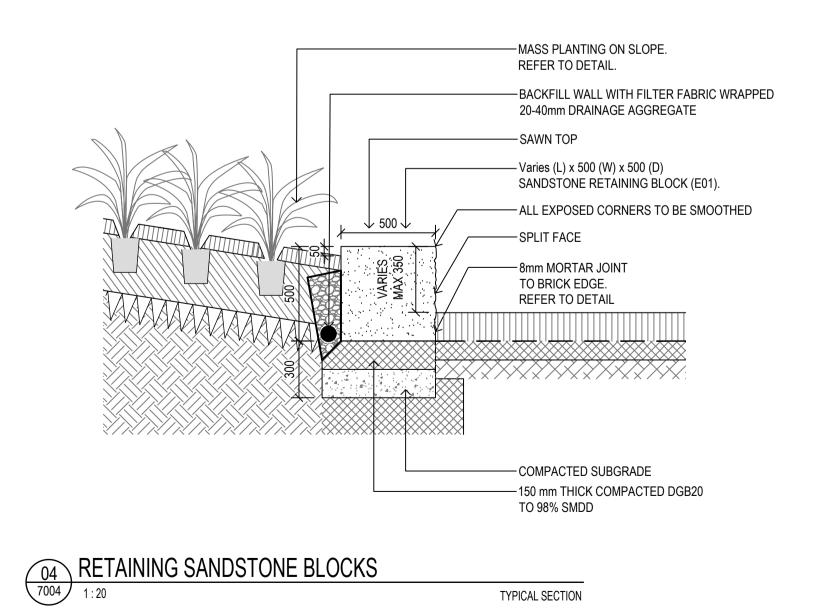

| Plot Date  |
| \$FILE\$                                                                                                                                                               | \$DATE\$   |
| This drawing is the copyright of Group GSA Pty Ltd and<br>may not be altered, reproduced or transmitted in any<br>form or by any means in part or in whole without the |            |

form or by any means in part or in whole without the written permission of Group GSA Pty Ltd. All levels and dimensions are to be checked and verified on site prior to the commencement of any work, making of shop drawings or fabrication of components. Do not scale drawings. Use figured Dimensions.









05 7004 SANDSTONE BLOCKS 1:20

| A m e n d m e n t s |                       |   |
|---------------------|-----------------------|---|
| ssue                | Description           | 0 |
| 4                   | FOR INFORMATION       | 1 |
| 3                   | DETAILED DESIGN       | 2 |
| 2                   | FINAL DETAILED DESIGN | 1 |
| C                   | DETAILED DESIGN       | 2 |

Date 14/06/2019 21/06/2019 12/07/2019 20/08/2020

-SANDSTONE BLOCK SET ON COMPACTED DGB20 BASE. BLOCK WITH FLUSH SURFACE TO TOP AND BOTTOM. REFER SCHEDULE.

-150mm DEPTH MULCH. REFER SOFTWORKS SCHEDULE —100mm DEPTH COMPACTED DGB20 BASE COURSE

TYPICAL SECTION







Group GSA Pty Ltd ABN 76 002 113 779 Level 7, 80 William St East Sydney NSW Australia 2011 www.groupgsa.com T +612 9361 4144 F +612 9