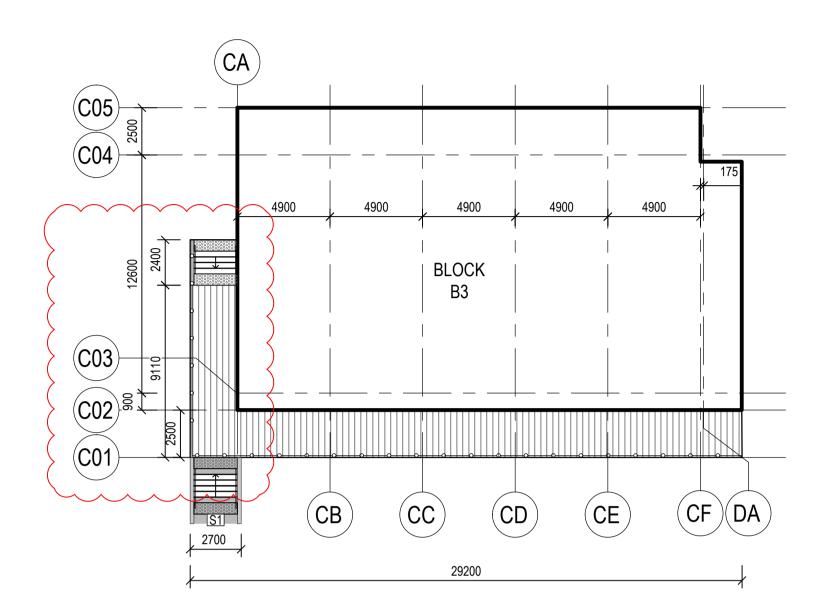

| Plot Date       |  |  |
| \$FILE\$                                                                                                                                                                                                           | \$DATE\$        |  |  |
| This drawing is the copyright of Group GSA Pty Ltd and<br>may not be altered, reproduced or transmitted in any<br>form or by any means in part or in whole without the<br>written permission of Group GSA Pty Ltd. |                 |  |  |

All levels and dimensions are to be checked and verified on site prior to the commencement of any work, making of shop drawings or fabrication of components. Do not scale drawings. Use figured Dimensions.











| Block | Mechanical Plant    | Concrete Slab | RL A           | RL B         |
|-------|---------------------|---------------|----------------|--------------|
| DIOCK | Dimensions          | Dimensions    | Centre of Slab | Edge of Slab |
| A     | Refer dwg no: L7014 | 4656 x 4186mm | tbc            | tbc          |
| B1    | Refer dwg no: L7014 | 4656 x 4186mm | tbc            | tbc          |
| B2    | Refer dwg no: L7014 | 5706 x 4186mm | tbc            | tbc          |
| B3    | tbc                 | tbc           | tbc            | tbc          |
| B4    | Refer dwg no: L7014 | 5705 x 4185mm | tbc            | tbc          |

| Amendments |                       |                     |  |
|------------|-----------------------|---------------------|--|
| lssu       | e Descript