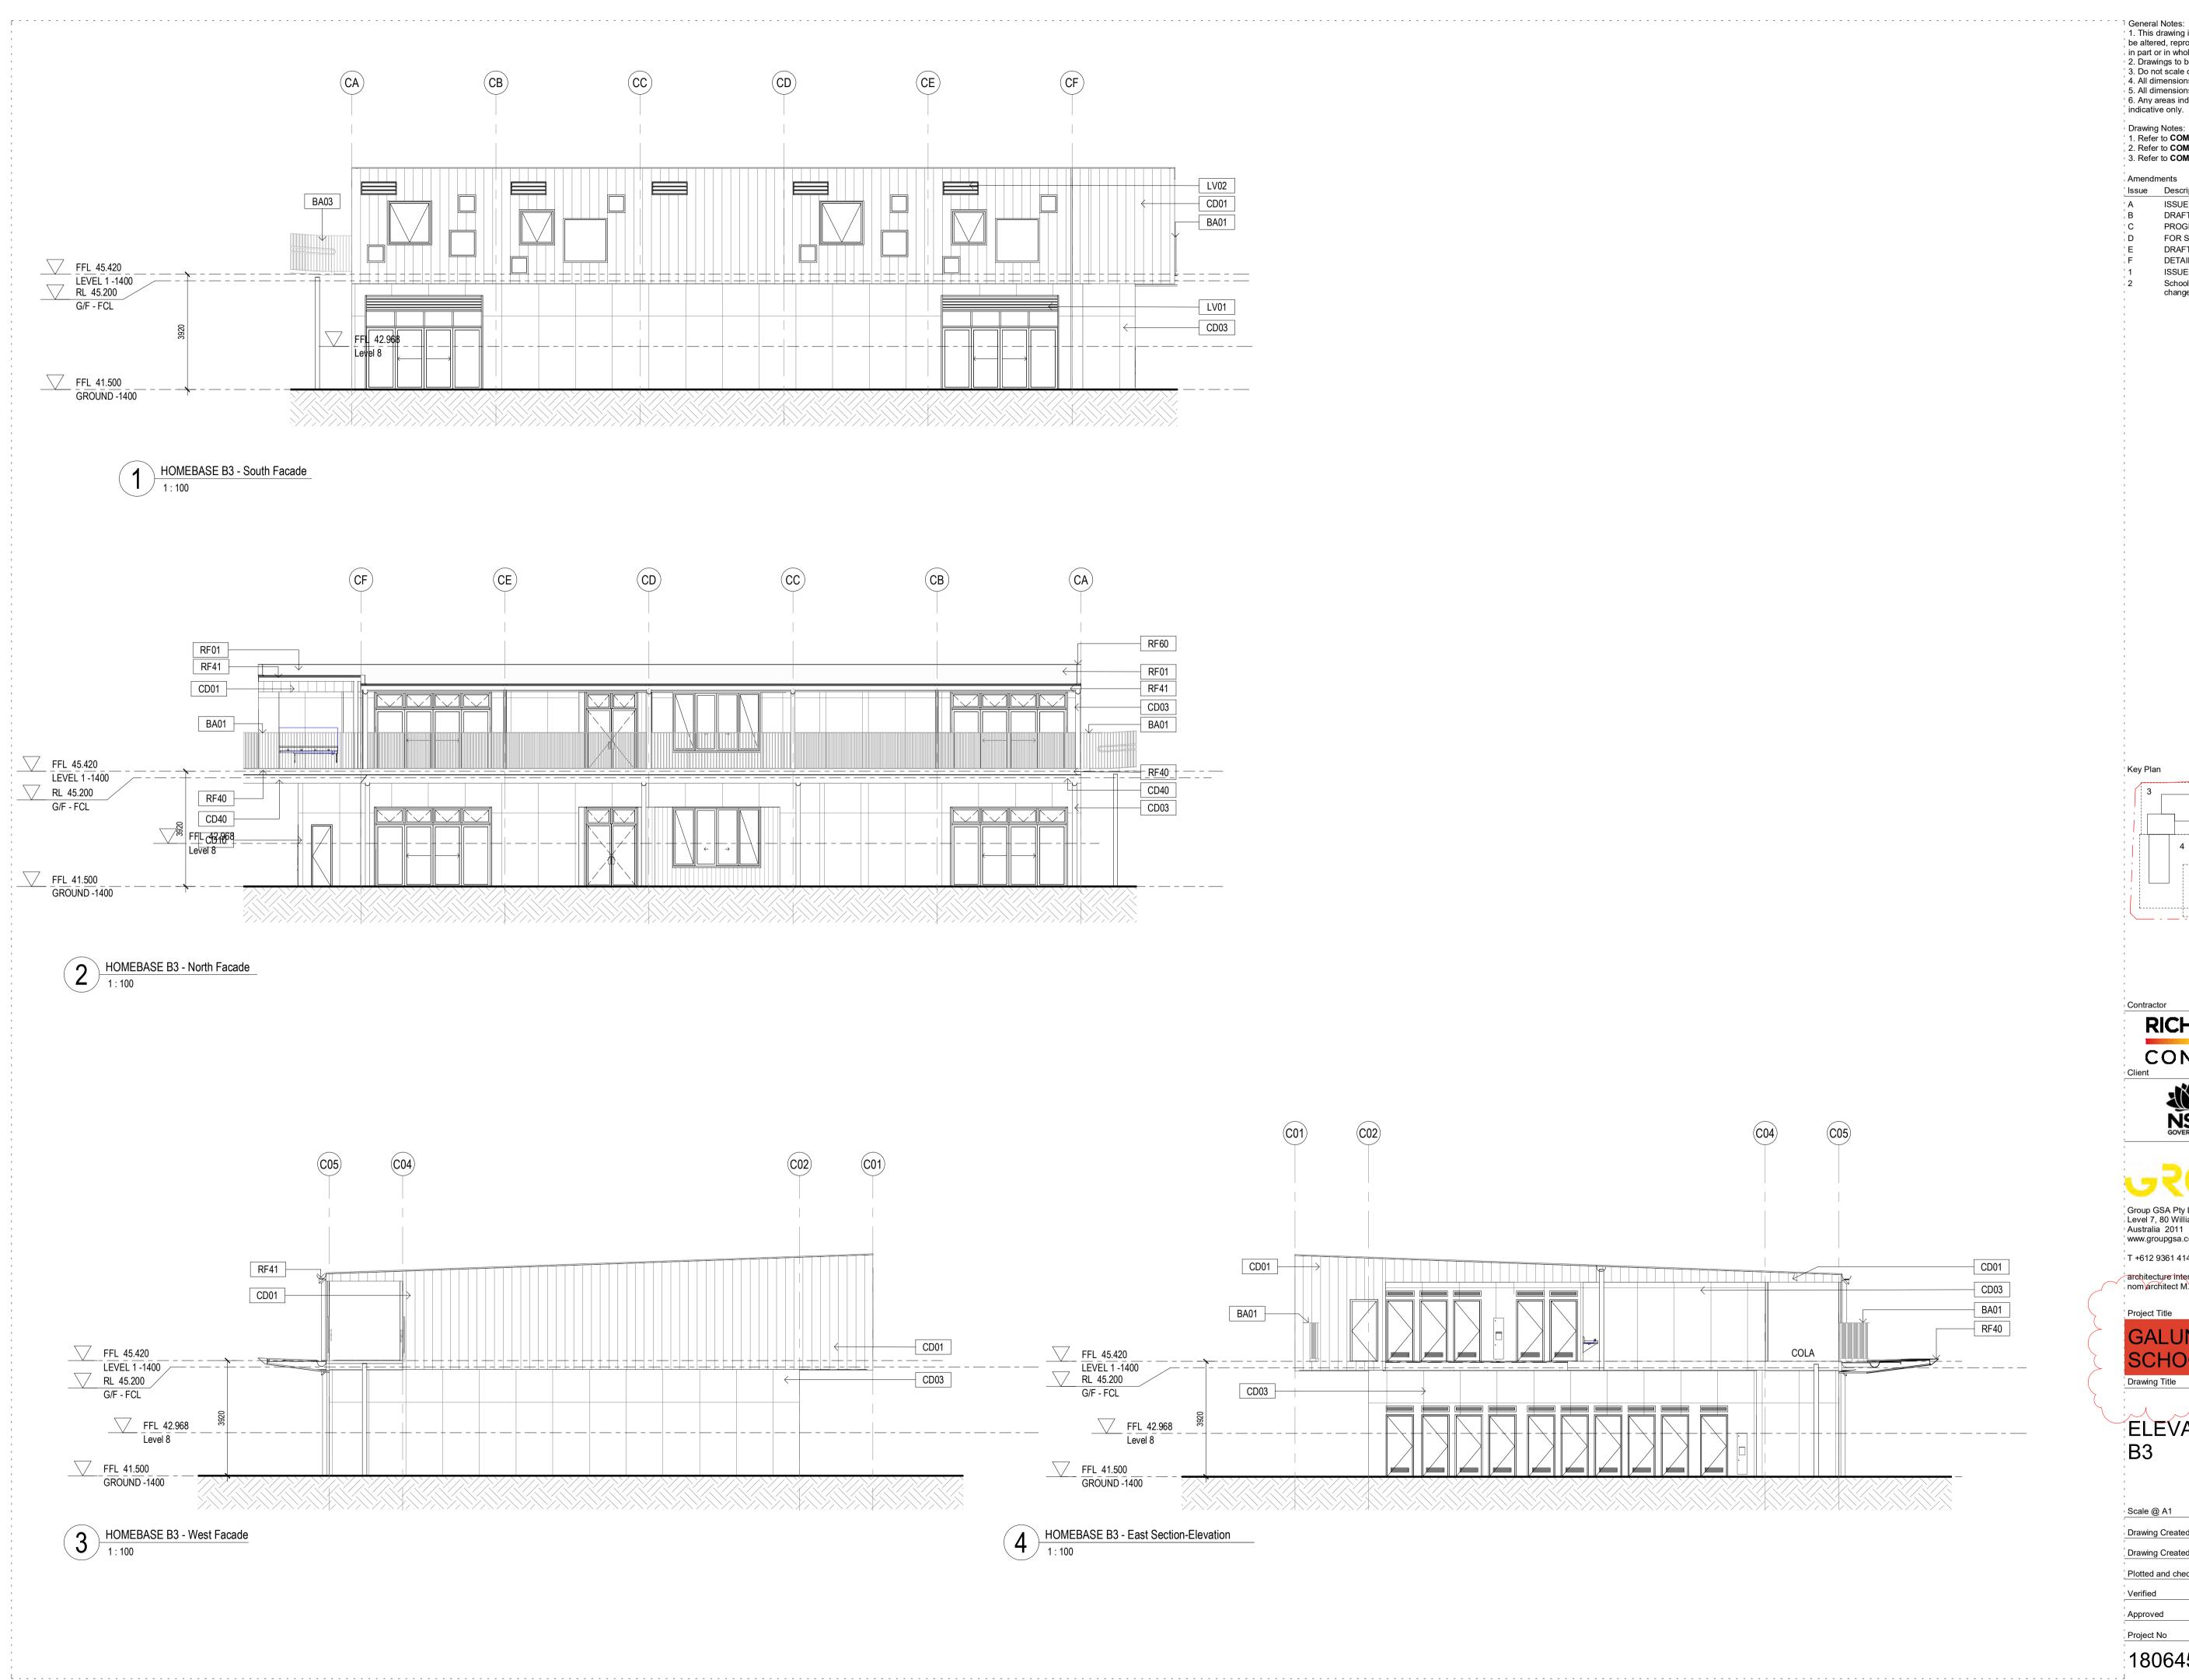

| 1100 | PROPOSED SITE AND ROOF PLAN              | 8 | 22.10.2020 | 1:500 | ARCHITEC<br>TURE             |
|------|------------------------------------------|---|------------|-------|------------------------------|
| 1101 | PROPOSED SITE AND ROOF PLAN -<br>STAGE 1 | 4 | 22.10.2020 |       | ARCHITEC                     |
| 1102 | REMOVED                                  |   |            |       | ARCHITEC                     |
| 1105 | EXISTING SITE PLAN                       | 2 | 09.09.2020 | 1:500 | ARCHITEC                     |
| 1110 | BUILDING COMPLEX GROUND FLOOR            | 5 | 30.04.2020 | 1:300 | ARCHITEC                     |
| 1111 | BUILDING COMPLEX FIRST FLOOR<br>PLAN     | 5 | 30.04.2020 | 1:300 | ARCHITEC                     |
| 1112 | BUILDING COMPLEX ROOF PLAN               | 5 | 30.04.2020 | 1:300 | ARCHITEC                     |
| 1120 | SITE PLAN - SHADOWS - DEC                | 1 | 21.02.2020 | 1:500 | ARCHITEC                     |
| 1121 | SITE PLAN - SHADOWS - JUNE               | 1 | 21.02.2020 | 1:500 | ARCHITEC                     |
| 2000 | FLOOR PLAN - GF - BLOCK C - PART 1       | 3 | 20.08.2019 | 1:100 | ARCHITEC                     |
| 2001 | FLOOR PLAN - GF - BLOCK A - PART 2       | 3 | 20.08.2020 | 1:100 | ARCHITEC                     |
| 2002 | FLOOR PLAN - GF - BLOCK B1 - PART 3      | 3 | 20.08.2020 | 1:100 | ARCHITEC                     |
| 2003 | FLOOR PLAN - GF - BLOCK B2 - PART 4      | 4 | 22.10.2020 | 1:100 | ARCHITEC                     |
| 2004 | FLOOR PLAN - GF - BLOCK B3 - PART 5      | 3 | 20.08.2020 | 1:100 | ARCHITEC                     |
| 2005 | FLOOR PLAN - GF - BLOCK B4 - PART 6      | 4 | 20.08.2020 | 1:100 | ARCHITEC                     |
| 2011 | FLOOR PLAN - L1 - BLOCK A - PART 2       | 3 | 20.08.2020 | 1:100 | ARCHITEC                     |
| 2012 | FLOOR PLAN - L1 - BLOCK B1 - PART 3      | 3 | 20.08.2020 | 1:100 | ARCHITEC                     |
| 2013 | FLOOR PLAN - L1 - BLOCK B2 - PART 4      | 5 | 22.10.2020 | 1:100 | ARCHITEC                     |
| 2014 | FLOOR PLAN - L1 - BLOCK B3 - PART 5      | 2 | 20.08.2020 | 1:100 | TURE<br>ARCHITEC             |
| 2015 | FLOOR PLAN - L1 - BLOCK B4 - PART 6      | 2 | 20.08.2020 | 1:100 | ARCHITEC                     |
| 2020 | ROOF PLAN - BLOCK C - PART 1             | 2 | 14.07.2020 | 1:100 | ARCHITEC                     |
| 2021 | ROOF PLAN - BLOCK A - PART 2             | 2 | 20.08.2020 | 1:100 | ARCHITEC                     |
| 2022 | ROOF PLAN - BLOCK B1 - PART 3            | 2 | 20.08.2020 | 1:100 | TURE<br>ARCHITEC             |
| 2023 | ROOF PLAN - BLOCK B2 - PART 4            | 4 | 22.10.2020 | 1:100 | TURE<br>ARCHITEC<br>TURE     |
| 2024 | ROOF PLAN - BLOCK B3 - PART 5            | 2 | 20.08.2020 | 1:100 | ARCHITEC                     |
| 2025 | ROOF PLAN - BLOCK B4 - PART 6            | 2 | 20.08.2020 | 1:100 | ARCHITEC                     |
| 2030 | ROOF PLAN - CANOPY - MAIN ENTRY          | 2 | 20.08.2020 | 1:100 | ARCHITEC                     |
| 2031 | ROOF PLAN - COLA A                       | 2 | 20.08.2020 | 1:100 | ARCHITEC                     |
| 2032 | ROOF PLAN - COLA B                       | 2 | 20.08.2020 | 1:100 | ARCHITEC                     |
| 2033 | ROOF PLAN - CANOPY STAIR 3 /             | 1 | 02.08.2019 | 1:100 | ARCHITEC                     |
| 2034 | WALKWAY<br>ROOF PLAN - COLA C            | 1 | 02.08.2019 | 1:100 | TURE<br>ARCHITEC<br>TURE     |
| 2035 | ROOF PLAN - CANOPY - B4/ STAIR 5         | 1 | 02.08.2019 | 1:100 | ARCHITEC                     |
| 3000 | ELEVATIONS - BLOCK C                     | 3 | 22.09.2020 | 1:100 | ARCHITEC                     |
| 3001 | ELEVATIONS - BLOCK A                     | 2 | 20.08.2020 | 1:100 | ARCHITEC                     |
| 3002 | ELEVATIONS - BLOCK B1                    | 3 | 22.09.2020 | 1:100 | ARCHITEC                     |
| 3003 | ELEVATIONS - BLOCK B2                    | 4 | 22.10.2020 | 1:100 | TURE<br>ARCHITEC             |
| 3004 | ELEVATIONS - BLOCK B3                    | 2 | 20.08.2020 | 1:100 | ARCHITEC                     |
| 3005 | ELEVATIONS - BLOCK B4                    | 2 | 20.08.2020 | 1:100 |                              |
| 3100 | SECTIONS - BLOCK C                       | 2 | 20.08.2020 | 1:100 | ARCHITEC                     |
| 3101 | SECTIONS - BLOCK A, B1 & B2              | 2 | 20.08.2020 | 1:100 | TURE<br>ARCHITEC             |
| 3102 | SECTIONS - BLOCK B3 & B4                 | 2 | 20.08.2020 | 1:100 | TURE<br>ARCHITEC             |
| 3150 | STREET ELEVATION & SITE SECTIONS         | 3 | 10.03.2020 | 1:300 | TURE<br>ARCHITEC             |
|      |                                          |   |            |       | TURE                         |
| 3102 | SECTIONS - BLOCK B3 & B4                 | 2 | 20.08.2020 | 1:100 | AR<br>TUI<br>AR<br>TUI<br>AR |