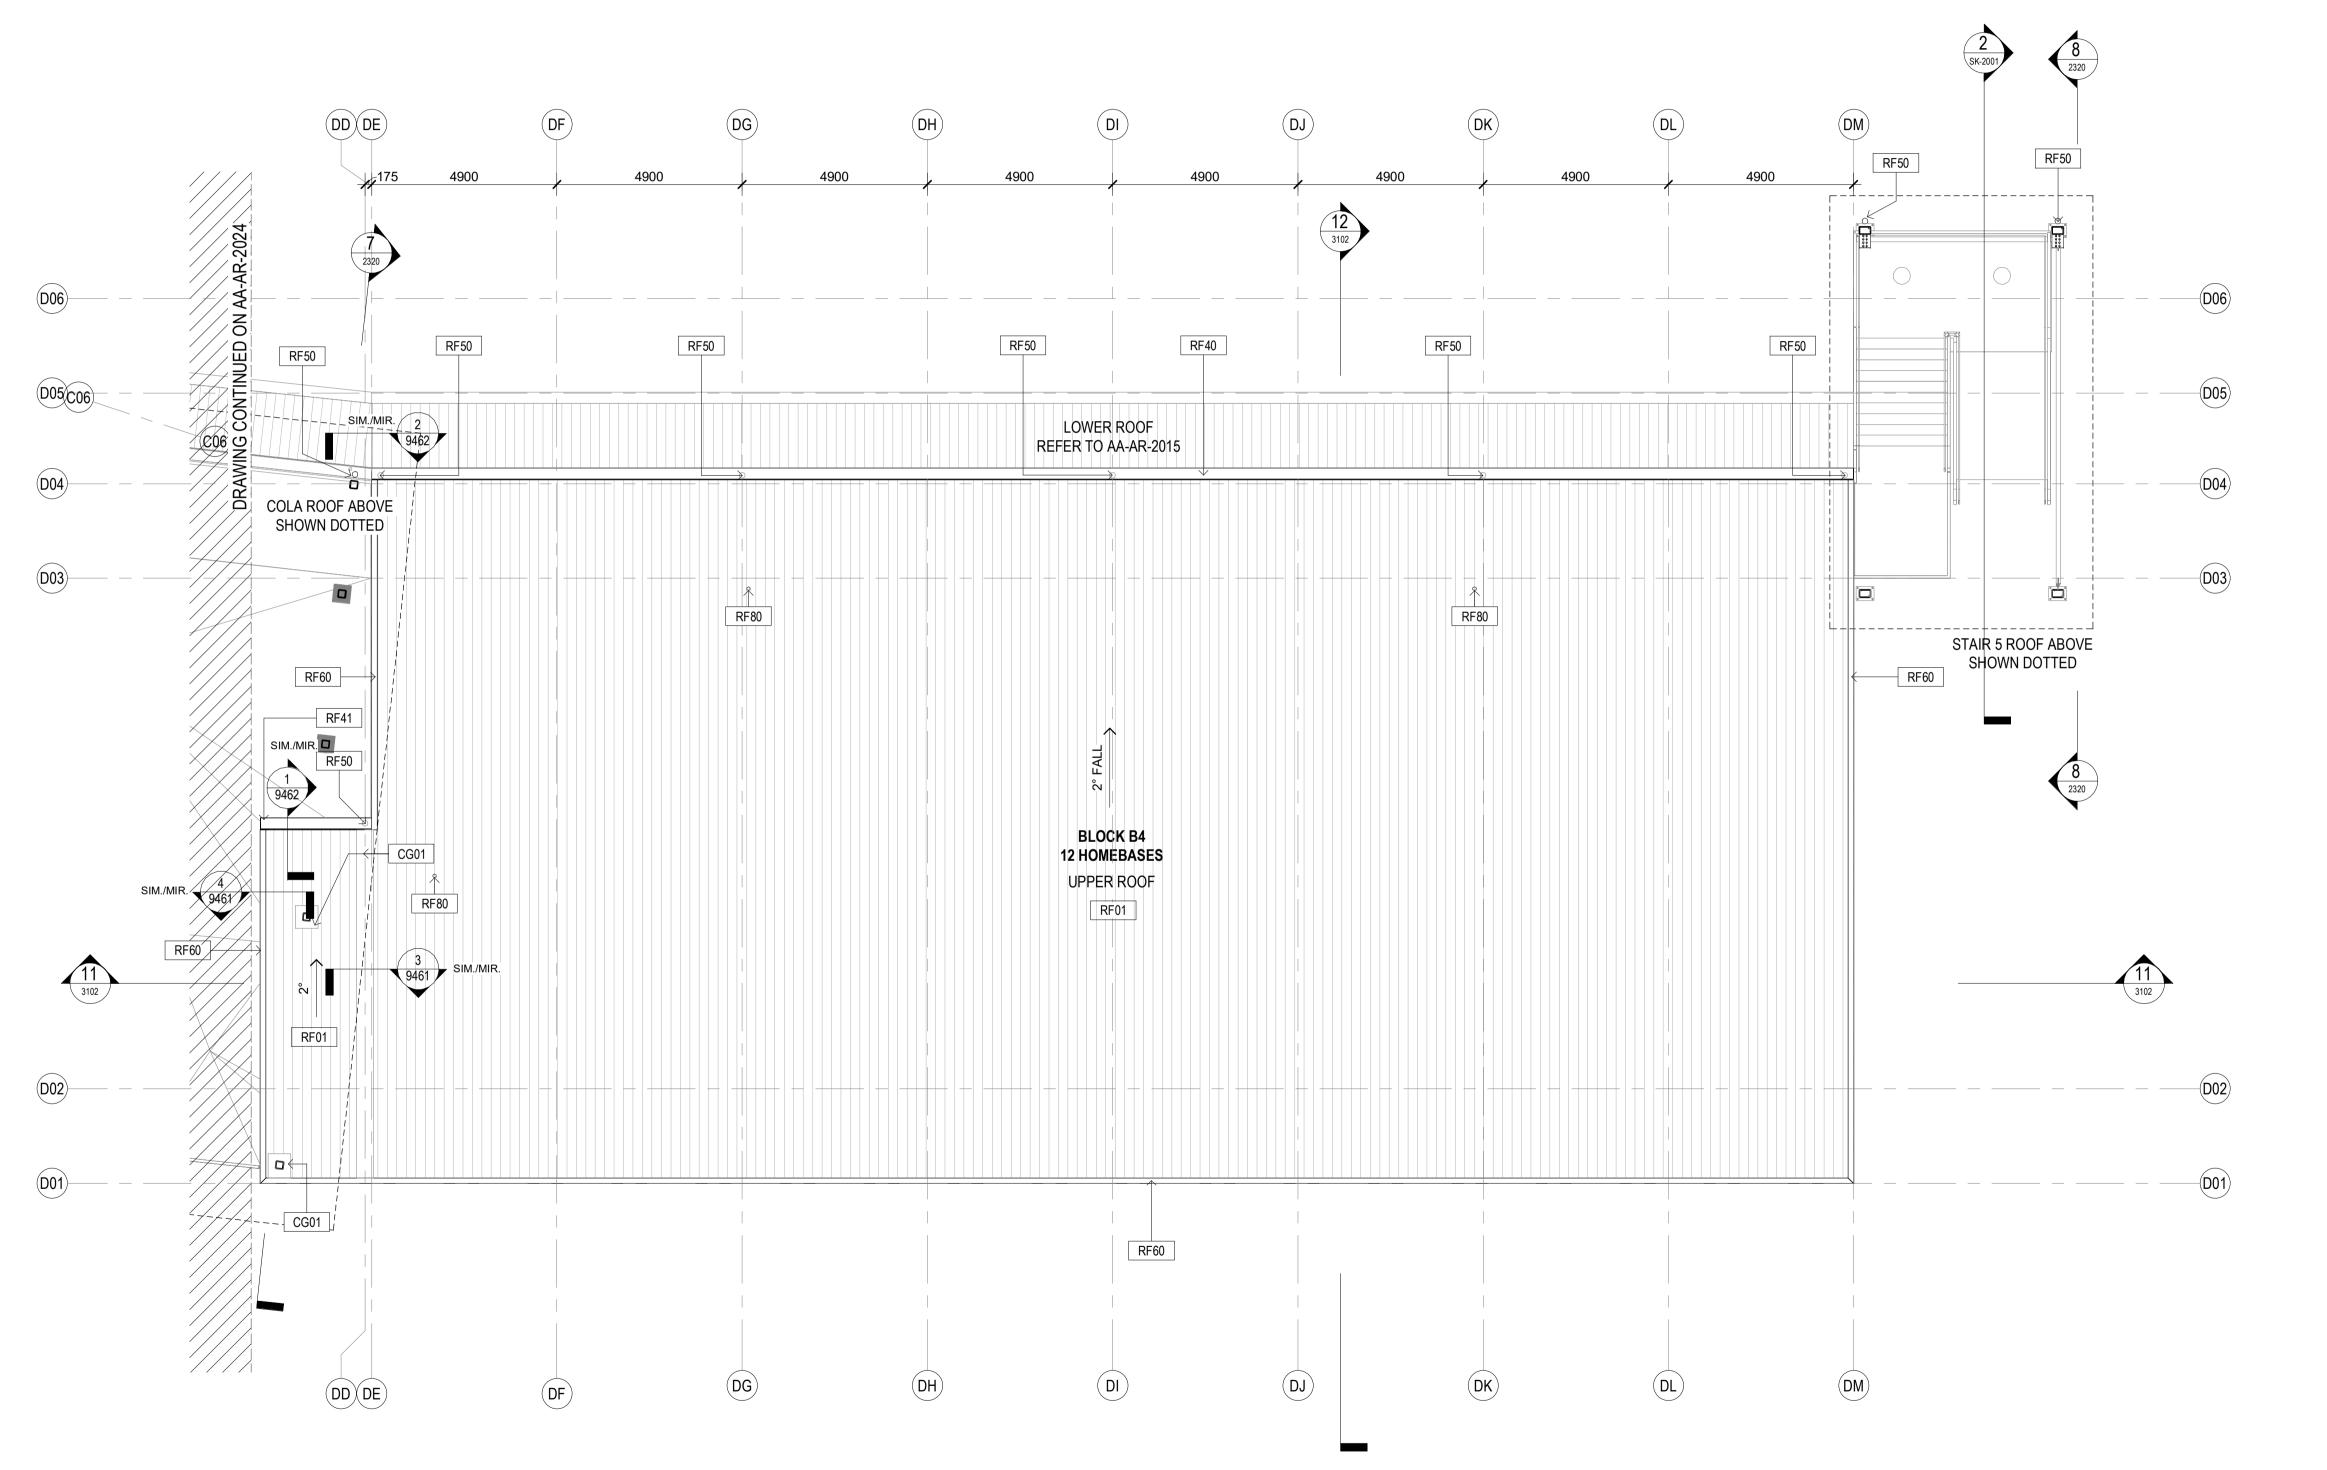

| 1100 | PROPOSED SITE AND ROOF PLAN              | 8 | 22.10.2020 | 1:500 | ARCHITEC<br>TURE             |
|------|------------------------------------------|---|------------|-------|------------------------------|
| 1101 | PROPOSED SITE AND ROOF PLAN -<br>STAGE 1 | 4 | 22.10.2020 |       | ARCHITEC                     |
| 1102 | REMOVED                                  |   |            |       | ARCHITEC                     |
| 1105 | EXISTING SITE PLAN                       | 2 | 09.09.2020 | 1:500 | ARCHITEC                     |
| 1110 | BUILDING COMPLEX GROUND FLOOR            | 5 | 30.04.2020 | 1:300 | ARCHITEC                     |
| 1111 | BUILDING COMPLEX FIRST FLOOR<br>PLAN     | 5 | 30.04.2020 | 1:300 | ARCHITEC                     |
| 1112 | BUILDING COMPLEX ROOF PLAN               | 5 | 30.04.2020 | 1:300 | ARCHITEC                     |
| 1120 | SITE PLAN - SHADOWS - DEC                | 1 | 21.02.2020 | 1:500 | ARCHITEC                     |
| 1121 | SITE PLAN - SHADOWS - JUNE               | 1 | 21.02.2020 | 1:500 | ARCHITEC                     |
| 2000 | FLOOR PLAN - GF - BLOCK C - PART 1       | 3 | 20.08.2019 | 1:100 | ARCHITEC                     |
| 2001 | FLOOR PLAN - GF - BLOCK A - PART 2       | 3 | 20.08.2020 | 1:100 | ARCHITEC                     |
| 2002 | FLOOR PLAN - GF - BLOCK B1 - PART 3      | 3 | 20.08.2020 | 1:100 | ARCHITEC                     |
| 2003 | FLOOR PLAN - GF - BLOCK B2 - PART 4      | 4 | 22.10.2020 | 1:100 | ARCHITEC                     |
| 2004 | FLOOR PLAN - GF - BLOCK B3 - PART 5      | 3 | 20.08.2020 | 1:100 | ARCHITEC                     |
| 2005 | FLOOR PLAN - GF - BLOCK B4 - PART 6      | 4 | 20.08.2020 | 1:100 | ARCHITEC                     |
| 2011 | FLOOR PLAN - L1 - BLOCK A - PART 2       | 3 | 20.08.2020 | 1:100 | ARCHITEC                     |
| 2012 | FLOOR PLAN - L1 - BLOCK B1 - PART 3      | 3 | 20.08.2020 | 1:100 | ARCHITEC                     |
| 2013 | FLOOR PLAN - L1 - BLOCK B2 - PART 4      | 5 | 22.10.2020 | 1:100 | ARCHITEC                     |
| 2014 | FLOOR PLAN - L1 - BLOCK B3 - PART 5      | 2 | 20.08.2020 | 1:100 | TURE<br>ARCHITEC             |
| 2015 | FLOOR PLAN - L1 - BLOCK B4 - PART 6      | 2 | 20.08.2020 | 1:100 | ARCHITEC                     |
| 2020 | ROOF PLAN - BLOCK C - PART 1             | 2 | 14.07.2020 | 1:100 | ARCHITEC                     |
| 2021 | ROOF PLAN - BLOCK A - PART 2             | 2 | 20.08.2020 | 1:100 | ARCHITEC                     |
| 2022 | ROOF PLAN - BLOCK B1 - PART 3            | 2 | 20.08.2020 | 1:100 | TURE<br>ARCHITEC             |
| 2023 | ROOF PLAN - BLOCK B2 - PART 4            | 4 | 22.10.2020 | 1:100 | TURE<br>ARCHITEC<br>TURE     |
| 2024 | ROOF PLAN - BLOCK B3 - PART 5            | 2 | 20.08.2020 | 1:100 | ARCHITEC                     |
| 2025 | ROOF PLAN - BLOCK B4 - PART 6            | 2 | 20.08.2020 | 1:100 | ARCHITEC                     |
| 2030 | ROOF PLAN - CANOPY - MAIN ENTRY          | 2 | 20.08.2020 | 1:100 | ARCHITEC                     |
| 2031 | ROOF PLAN - COLA A                       | 2 | 20.08.2020 | 1:100 | ARCHITEC                     |
| 2032 | ROOF PLAN - COLA B                       | 2 | 20.08.2020 | 1:100 | ARCHITEC                     |
| 2033 | ROOF PLAN - CANOPY STAIR 3 /             | 1 | 02.08.2019 | 1:100 | ARCHITEC                     |
| 2034 | WALKWAY<br>ROOF PLAN - COLA C            | 1 | 02.08.2019 | 1:100 | TURE<br>ARCHITEC<br>TURE     |
| 2035 | ROOF PLAN - CANOPY - B4/ STAIR 5         | 1 | 02.08.2019 | 1:100 | ARCHITEC                     |
| 3000 | ELEVATIONS - BLOCK C                     | 3 | 22.09.2020 | 1:100 | ARCHITEC                     |
| 3001 | ELEVATIONS - BLOCK A                     | 2 | 20.08.2020 | 1:100 | ARCHITEC                     |
| 3002 | ELEVATIONS - BLOCK B1                    | 3 | 22.09.2020 | 1:100 | ARCHITEC                     |
| 3003 | ELEVATIONS - BLOCK B2                    | 4 | 22.10.2020 | 1:100 | TURE<br>ARCHITEC             |
| 3004 | ELEVATIONS - BLOCK B3                    | 2 | 20.08.2020 | 1:100 | ARCHITEC                     |
| 3005 | ELEVATIONS - BLOCK B4                    | 2 | 20.08.2020 | 1:100 |                              |
| 3100 | SECTIONS - BLOCK C                       | 2 | 20.08.2020 | 1:100 | ARCHITEC                     |
| 3101 | SECTIONS - BLOCK A, B1 & B2              | 2 | 20.08.2020 | 1:100 | TURE<br>ARCHITEC             |
| 3102 | SECTIONS - BLOCK B3 & B4                 | 2 | 20.08.2020 | 1:100 | TURE<br>ARCHITEC             |
| 3150 | STREET ELEVATION & SITE SECTIONS         | 3 | 10.03.2020 | 1:300 | TURE<br>ARCHITEC             |
|      |                                          |   |            |       | TURE                         |
| 3102 | SECTIONS - BLOCK B3 & B4                 | 2 | 20.08.2020 | 1:100 | AR<br>TUI<br>AR<br>TUI<br>AR |