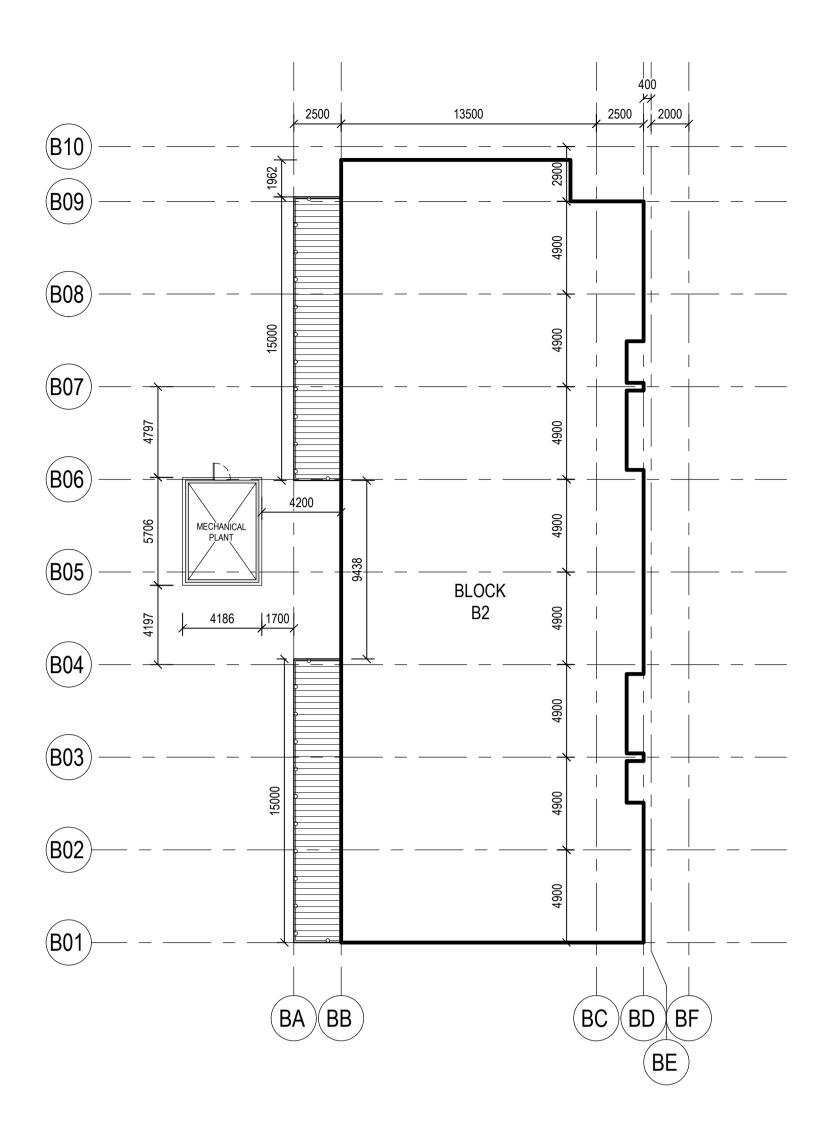

GSA Pty Ltd ABN 76 002 113 779 Level 7, 80 William St East Sydney NSW Australia 2011 www.groupgsa.com T +612 9361 4144 F +612 9332 3458 architecture interior design urban design landscape nom architect M. Sheldon 3990

Project Title GALUNGARA PUBLIC SCHOOL

### Drawing Title LANDSCAPE DETAILS DECK AND BALUSTRADE

| Scale                  |            |
|------------------------|------------|
| Drawing created (date) | 10/07/2019 |
| Ву                     | ZM         |
| Plotted and checked by | ZM         |
| Verified               | FR         |
| Approved               | FR         |
| Drawing No             | lssue      |
| 180645 L-7011          | В          |
| File                   | Plot Date  |
| \$FILE\$               | \$DATE\$   |







03 DECK BLOCK B1 - SETOUT 7012 1:200



| 02   | DECK BLOCK B2 - SETOUT |
|------|------------------------|
| 7012 | 1:200                  |

| Block      | Mechanical Plant<br>Dimensions | Concrete slab<br>Dimensions | <b>RL A</b><br>Centre of slab | <b>RL B</b><br>Edge of slab |
|------------|--------------------------------|-----------------------------|-------------------------------|-----------------------------|
| A          | Refer dwg no: L-7014           | 4656 x 4186mm               | tbc                           | tbc                         |
| B1         | Refer dwg no: L-7014           | 4656 x 4186mm               | tbc                           | tbc                         |
| <b>B</b> 2 | Refer dwg no: L-7014           | 5706 x4186mm                | tbc                           | tbc