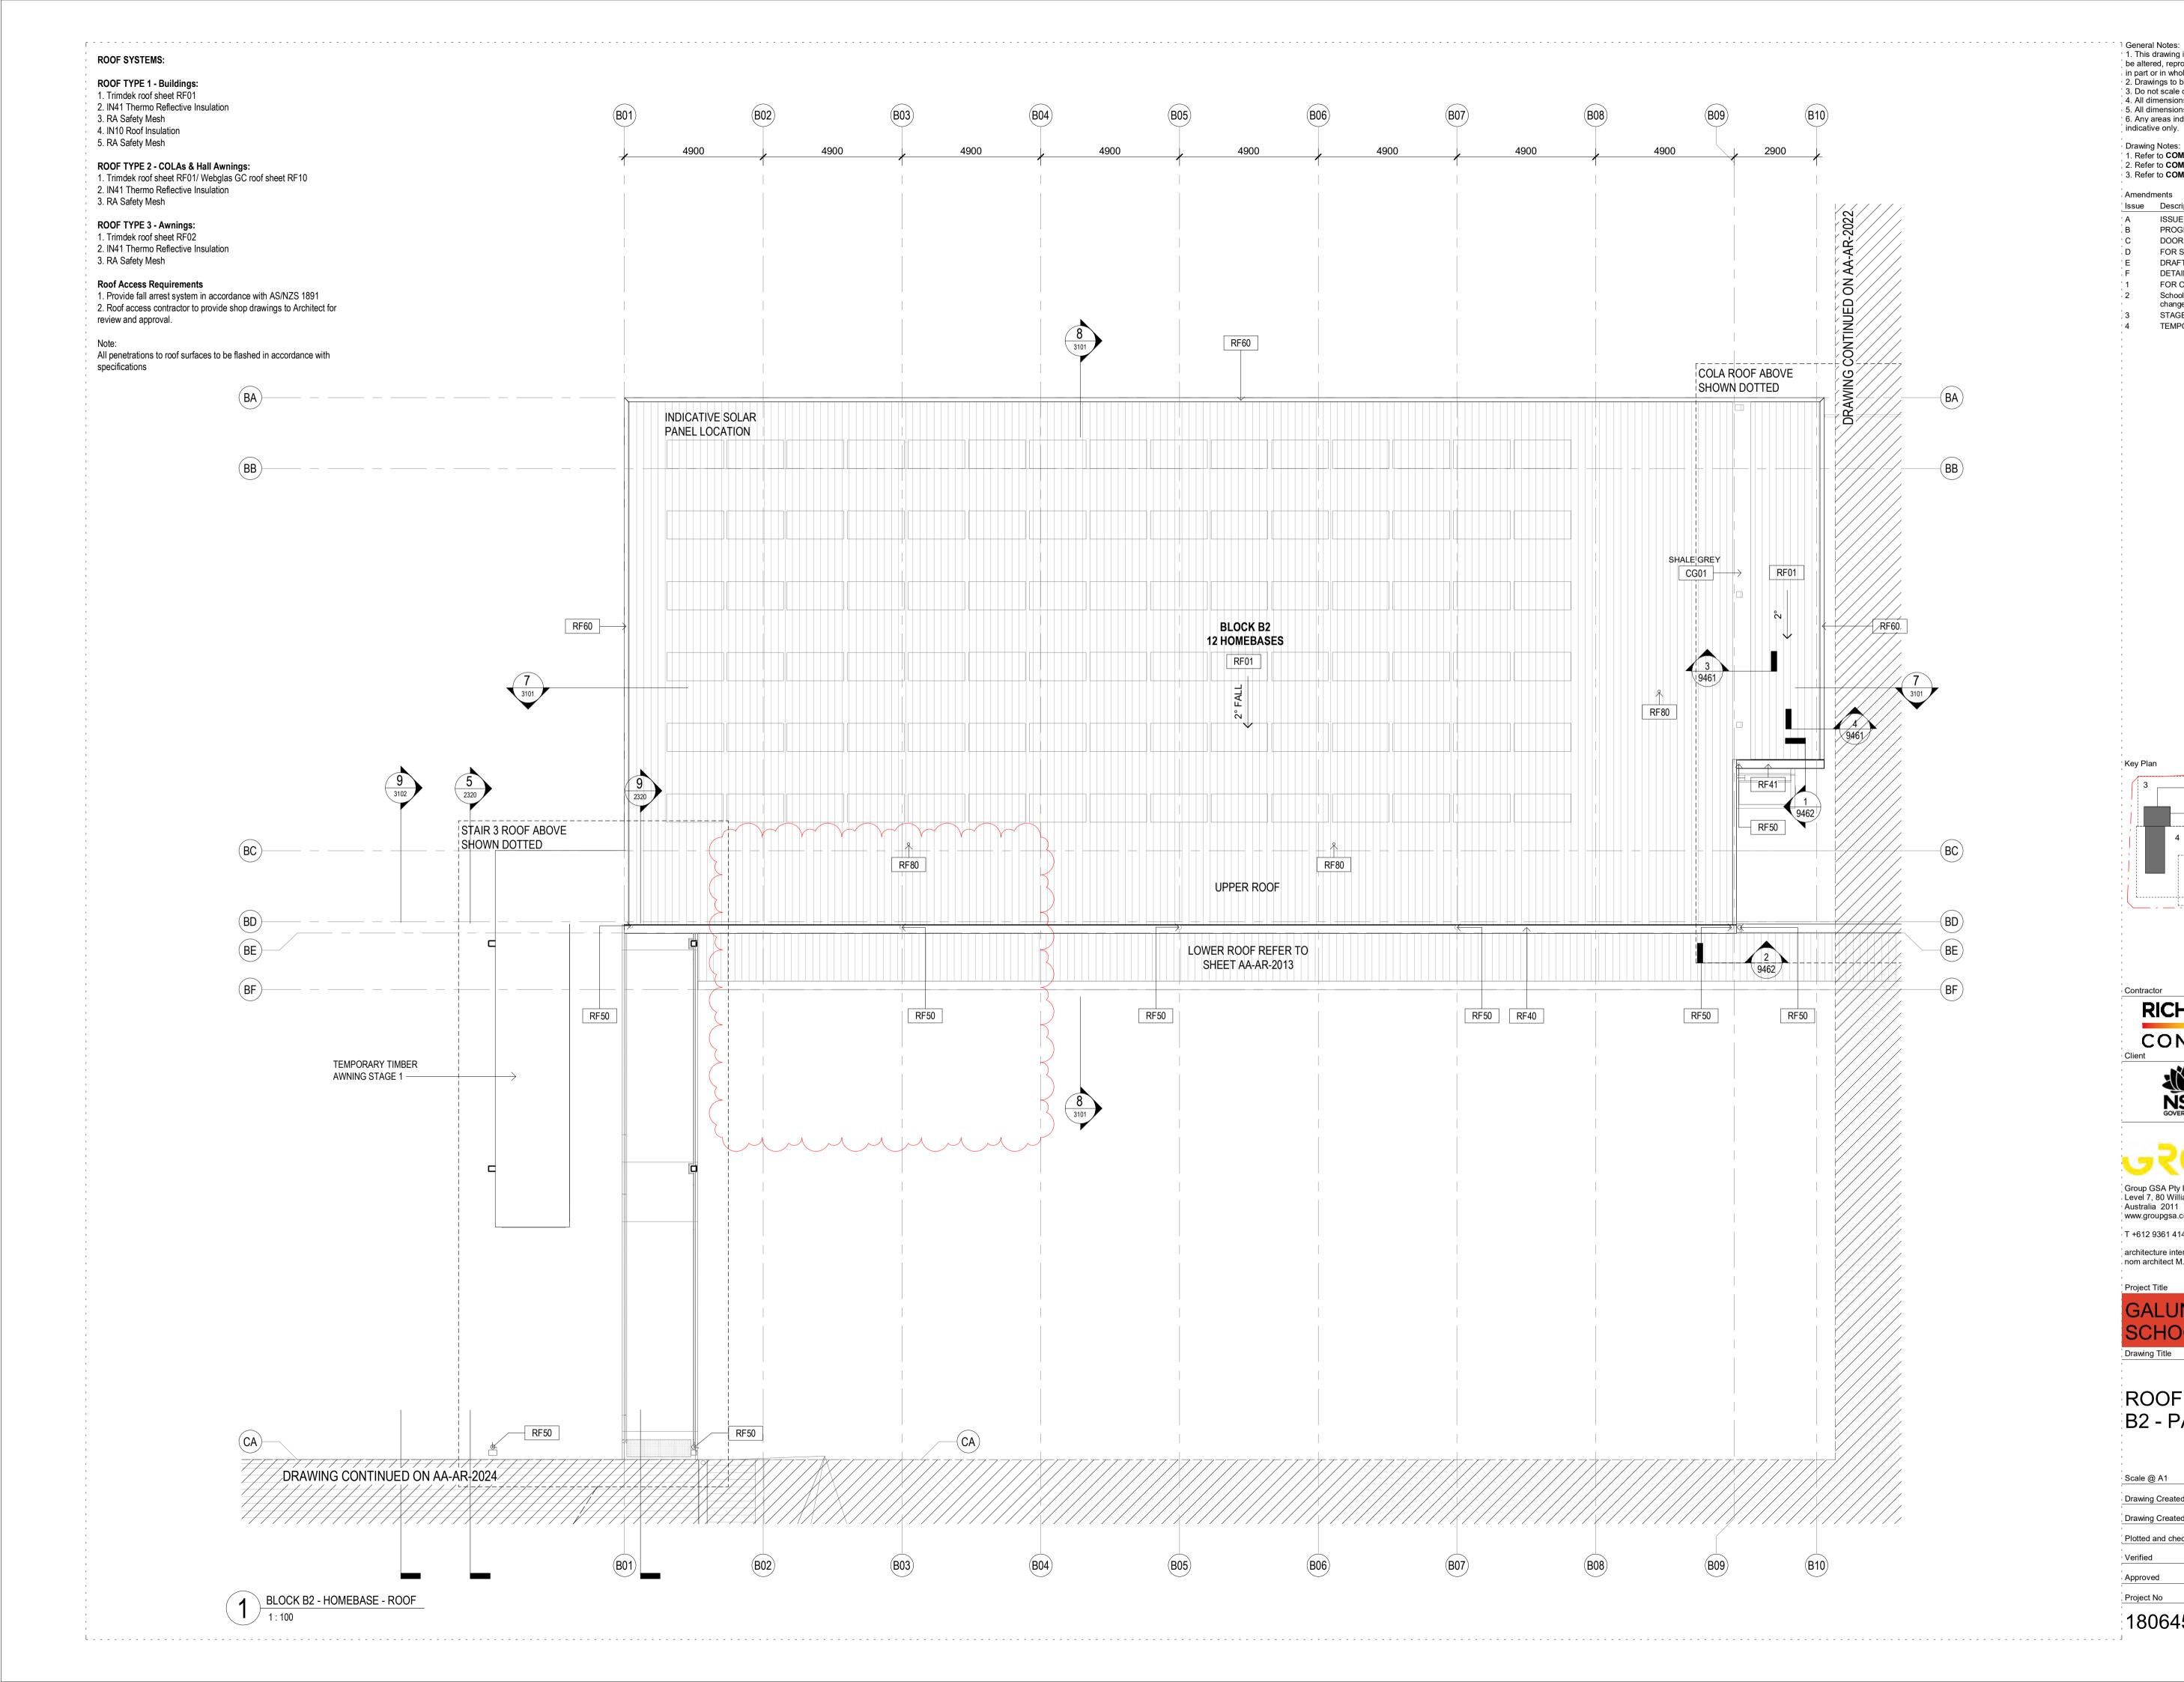

| 1100 | PROPOSED SITE AND ROOF PLAN              | 8 | 22.10.2020 | 1:500 | ARCHITEC<br>TURE             |
|------|------------------------------------------|---|------------|-------|------------------------------|
| 1101 | PROPOSED SITE AND ROOF PLAN -<br>STAGE 1 | 4 | 22.10.2020 |       | ARCHITEC                     |
| 1102 | REMOVED                                  |   |            |       | ARCHITEC                     |
| 1105 | EXISTING SITE PLAN                       | 2 | 09.09.2020 | 1:500 | ARCHITEC                     |
| 1110 | BUILDING COMPLEX GROUND FLOOR            | 5 | 30.04.2020 | 1:300 | ARCHITEC                     |
| 1111 | BUILDING COMPLEX FIRST FLOOR<br>PLAN     | 5 | 30.04.2020 | 1:300 | ARCHITEC                     |
| 1112 | BUILDING COMPLEX ROOF PLAN               | 5 | 30.04.2020 | 1:300 | ARCHITEC                     |
| 1120 | SITE PLAN - SHADOWS - DEC                | 1 | 21.02.2020 | 1:500 | ARCHITEC                     |
| 1121 | SITE PLAN - SHADOWS - JUNE               | 1 | 21.02.2020 | 1:500 | ARCHITEC                     |
| 2000 | FLOOR PLAN - GF - BLOCK C - PART 1       | 3 | 20.08.2019 | 1:100 | ARCHITEC                     |
| 2001 | FLOOR PLAN - GF - BLOCK A - PART 2       | 3 | 20.08.2020 | 1:100 | ARCHITEC                     |
| 2002 | FLOOR PLAN - GF - BLOCK B1 - PART 3      | 3 | 20.08.2020 | 1:100 | ARCHITEC                     |
| 2003 | FLOOR PLAN - GF - BLOCK B2 - PART 4      | 4 | 22.10.2020 | 1:100 | ARCHITEC                     |
| 2004 | FLOOR PLAN - GF - BLOCK B3 - PART 5      | 3 | 20.08.2020 | 1:100 | ARCHITEC                     |
| 2005 | FLOOR PLAN - GF - BLOCK B4 - PART 6      | 4 | 20.08.2020 | 1:100 | ARCHITEC                     |
| 2011 | FLOOR PLAN - L1 - BLOCK A - PART 2       | 3 | 20.08.2020 | 1:100 | ARCHITEC                     |
| 2012 | FLOOR PLAN - L1 - BLOCK B1 - PART 3      | 3 | 20.08.2020 | 1:100 | ARCHITEC                     |
| 2013 | FLOOR PLAN - L1 - BLOCK B2 - PART 4      | 5 | 22.10.2020 | 1:100 | ARCHITEC                     |
| 2014 | FLOOR PLAN - L1 - BLOCK B3 - PART 5      | 2 | 20.08.2020 | 1:100 | TURE<br>ARCHITEC             |
| 2015 | FLOOR PLAN - L1 - BLOCK B4 - PART 6      | 2 | 20.08.2020 | 1:100 | ARCHITEC                     |
| 2020 | ROOF PLAN - BLOCK C - PART 1             | 2 | 14.07.2020 | 1:100 | ARCHITEC                     |
| 2021 | ROOF PLAN - BLOCK A - PART 2             | 2 | 20.08.2020 | 1:100 | ARCHITEC                     |
| 2022 | ROOF PLAN - BLOCK B1 - PART 3            | 2 | 20.08.2020 | 1:100 | TURE<br>ARCHITEC             |
| 2023 | ROOF PLAN - BLOCK B2 - PART 4            | 4 | 22.10.2020 | 1:100 | TURE<br>ARCHITEC<br>TURE     |
| 2024 | ROOF PLAN - BLOCK B3 - PART 5            | 2 | 20.08.2020 | 1:100 | ARCHITEC                     |
| 2025 | ROOF PLAN - BLOCK B4 - PART 6            | 2 | 20.08.2020 | 1:100 | ARCHITEC                     |
| 2030 | ROOF PLAN - CANOPY - MAIN ENTRY          | 2 | 20.08.2020 | 1:100 | ARCHITEC                     |
| 2031 | ROOF PLAN - COLA A                       | 2 | 20.08.2020 | 1:100 | ARCHITEC                     |
| 2032 | ROOF PLAN - COLA B                       | 2 | 20.08.2020 | 1:100 | ARCHITEC                     |
| 2033 | ROOF PLAN - CANOPY STAIR 3 /             | 1 | 02.08.2019 | 1:100 | ARCHITEC                     |
| 2034 | WALKWAY<br>ROOF PLAN - COLA C            | 1 | 02.08.2019 | 1:100 | TURE<br>ARCHITEC<br>TURE     |
| 2035 | ROOF PLAN - CANOPY - B4/ STAIR 5         | 1 | 02.08.2019 | 1:100 | ARCHITEC                     |
| 3000 | ELEVATIONS - BLOCK C                     | 3 | 22.09.2020 | 1:100 | ARCHITEC                     |
| 3001 | ELEVATIONS - BLOCK A                     | 2 | 20.08.2020 | 1:100 | ARCHITEC                     |
| 3002 | ELEVATIONS - BLOCK B1                    | 3 | 22.09.2020 | 1:100 | ARCHITEC                     |
| 3003 | ELEVATIONS - BLOCK B2                    | 4 | 22.10.2020 | 1:100 | TURE<br>ARCHITEC             |
| 3004 | ELEVATIONS - BLOCK B3                    | 2 | 20.08.2020 | 1:100 | ARCHITEC                     |
| 3005 | ELEVATIONS - BLOCK B4                    | 2 | 20.08.2020 | 1:100 |                              |
| 3100 | SECTIONS - BLOCK C                       | 2 | 20.08.2020 | 1:100 | ARCHITEC                     |
| 3101 | SECTIONS - BLOCK A, B1 & B2              | 2 | 20.08.2020 | 1:100 | TURE<br>ARCHITEC             |
| 3102 | SECTIONS - BLOCK B3 & B4                 | 2 | 20.08.2020 | 1:100 | TURE<br>ARCHITEC             |
| 3150 | STREET ELEVATION & SITE SECTIONS         | 3 | 10.03.2020 | 1:300 | TURE<br>ARCHITEC             |
|      |                                          |   |            |       | TURE                         |
| 3102 | SECTIONS - BLOCK B3 & B4                 | 2 | 20.08.2020 | 1:100 | AR<br>TUI<br>AR<br>TUI<br>AR |