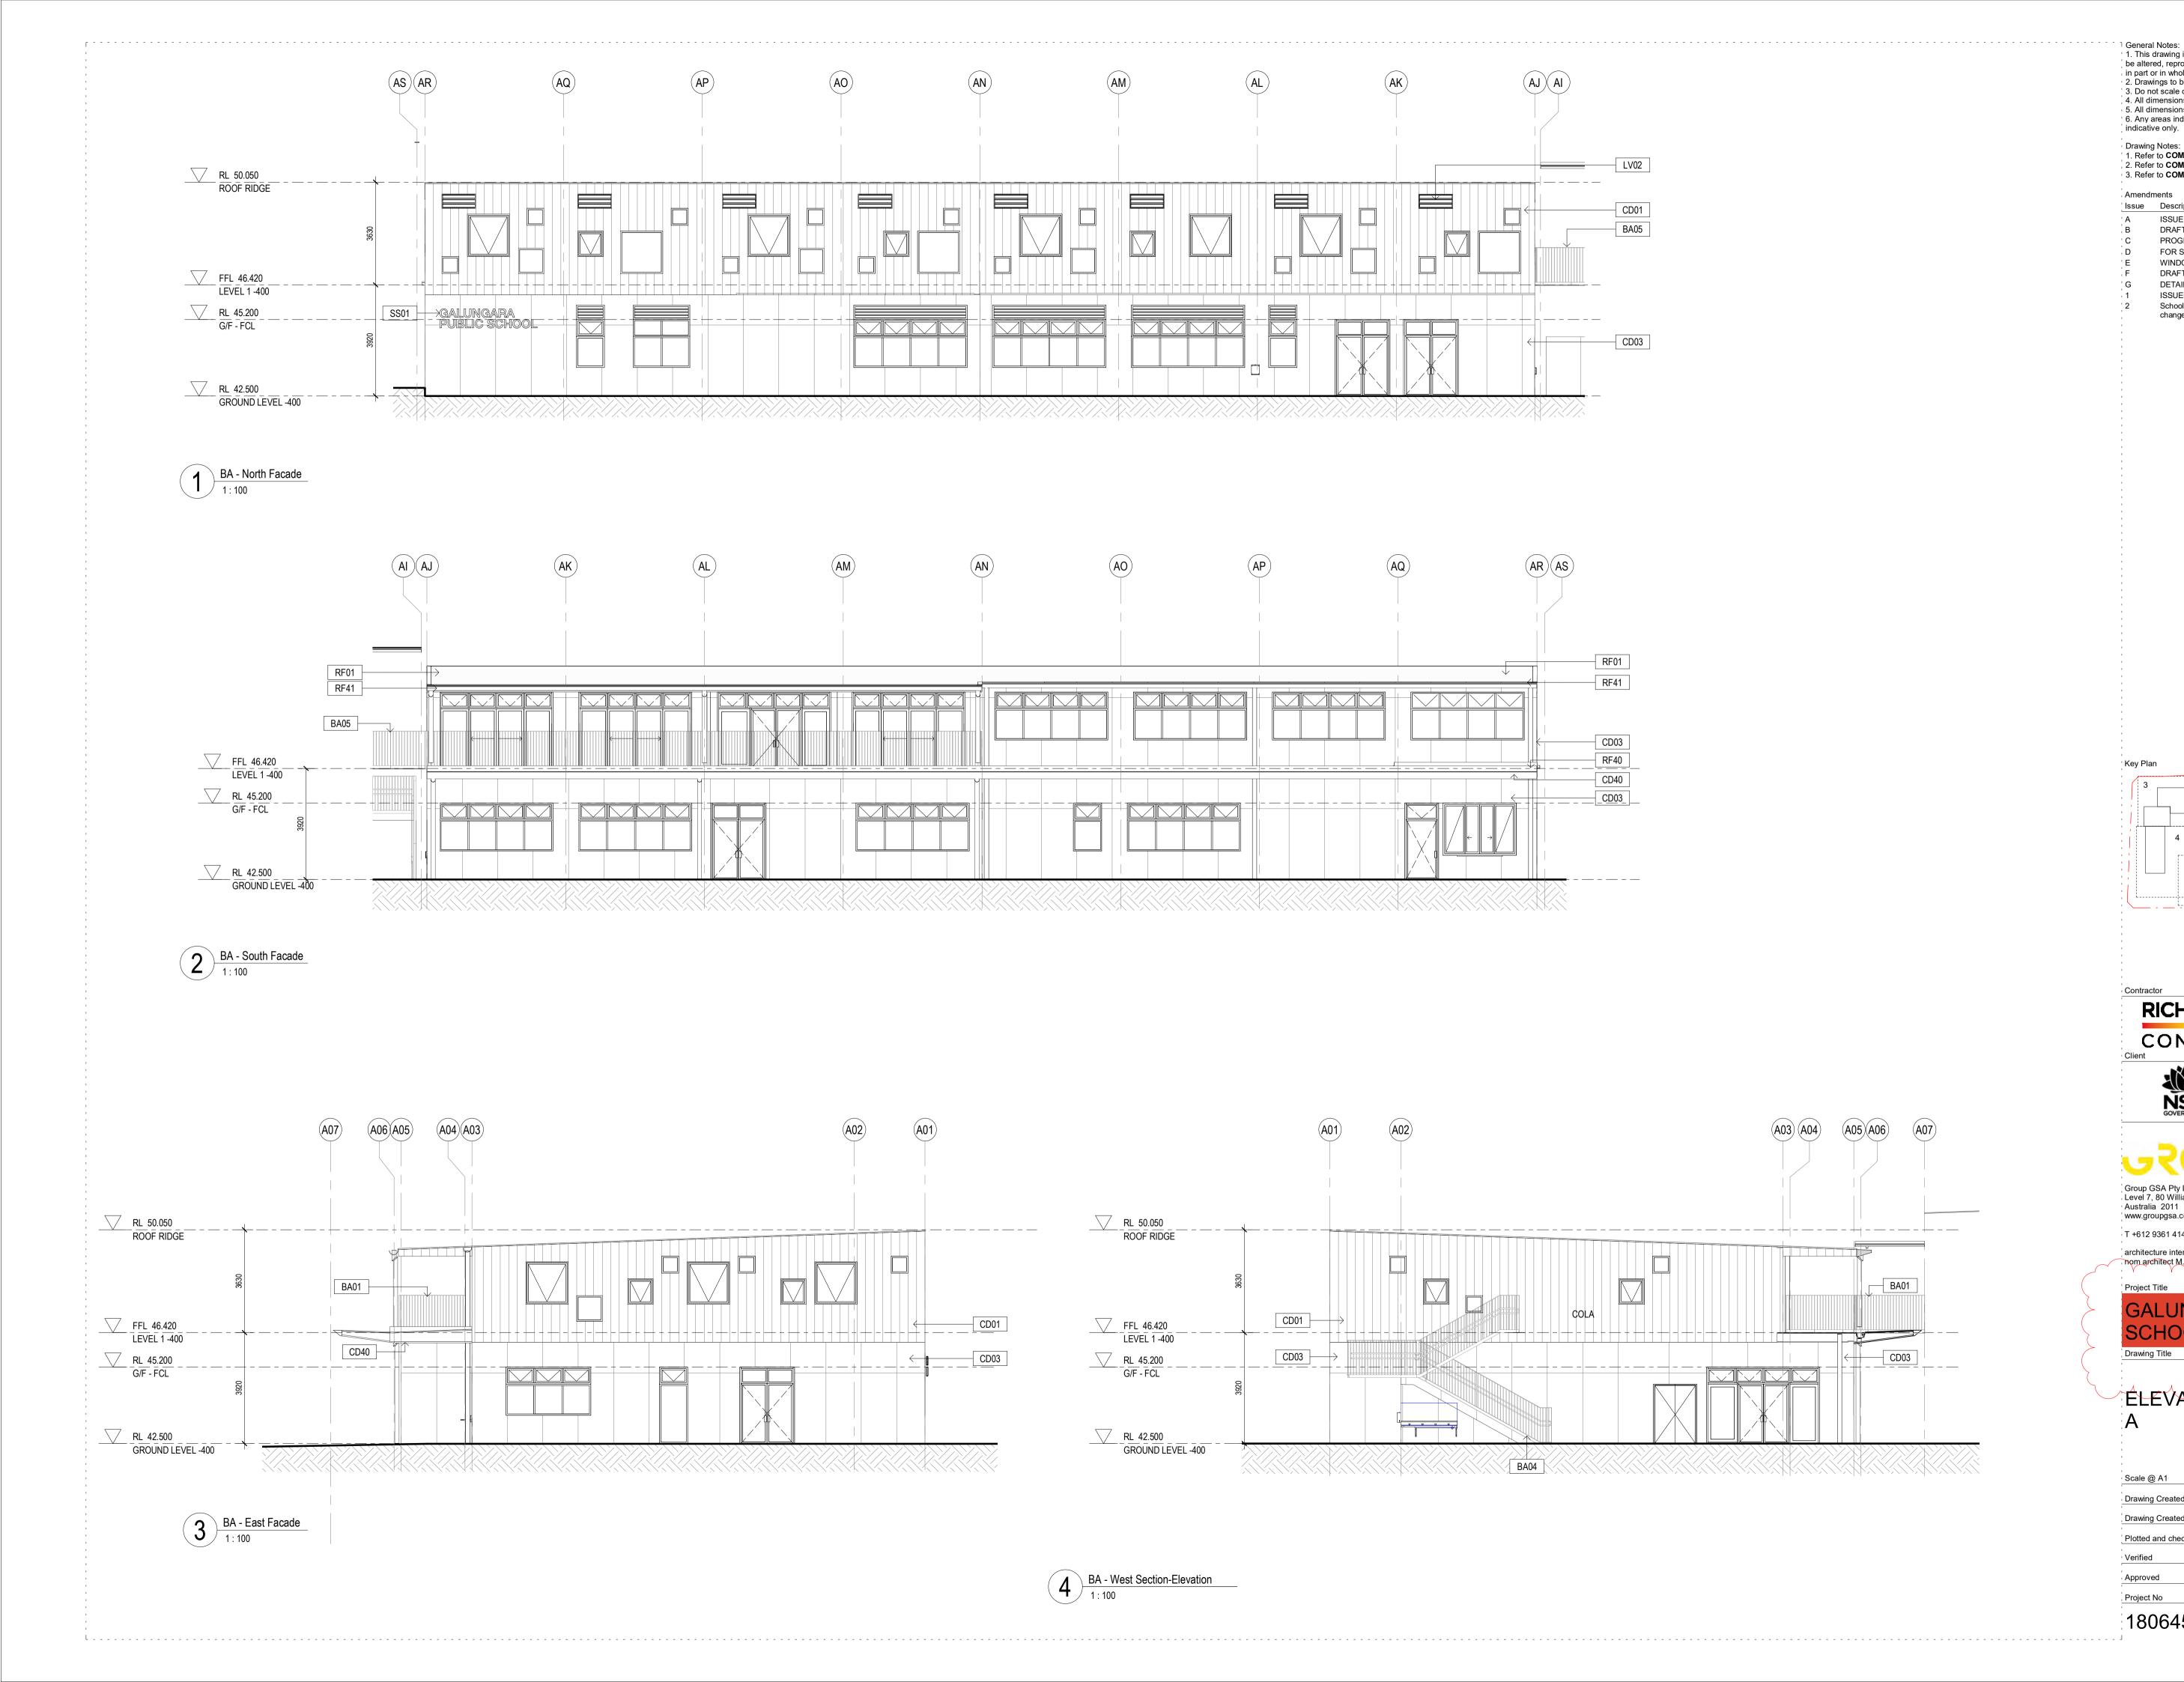

| 1100 | PROPOSED SITE AND ROOF PLAN              | 8 | 22.10.2020 | 1:500 | ARCHITEC<br>TURE             |
|------|------------------------------------------|---|------------|-------|------------------------------|
| 1101 | PROPOSED SITE AND ROOF PLAN -<br>STAGE 1 | 4 | 22.10.2020 |       | ARCHITEC                     |
| 1102 | REMOVED                                  |   |            |       | ARCHITEC                     |
| 1105 | EXISTING SITE PLAN                       | 2 | 09.09.2020 | 1:500 | ARCHITEC                     |
| 1110 | BUILDING COMPLEX GROUND FLOOR            | 5 | 30.04.2020 | 1:300 | ARCHITEC                     |
| 1111 | BUILDING COMPLEX FIRST FLOOR<br>PLAN     | 5 | 30.04.2020 | 1:300 | ARCHITEC                     |
| 1112 | BUILDING COMPLEX ROOF PLAN               | 5 | 30.04.2020 | 1:300 | ARCHITEC                     |
| 1120 | SITE PLAN - SHADOWS - DEC                | 1 | 21.02.2020 | 1:500 | ARCHITEC                     |
| 1121 | SITE PLAN - SHADOWS - JUNE               | 1 | 21.02.2020 | 1:500 | ARCHITEC                     |
| 2000 | FLOOR PLAN - GF - BLOCK C - PART 1       | 3 | 20.08.2019 | 1:100 | ARCHITEC                     |
| 2001 | FLOOR PLAN - GF - BLOCK A - PART 2       | 3 | 20.08.2020 | 1:100 | ARCHITEC                     |
| 2002 | FLOOR PLAN - GF - BLOCK B1 - PART 3      | 3 | 20.08.2020 | 1:100 | ARCHITEC                     |
| 2003 | FLOOR PLAN - GF - BLOCK B2 - PART 4      | 4 | 22.10.2020 | 1:100 | ARCHITEC                     |
| 2004 | FLOOR PLAN - GF - BLOCK B3 - PART 5      | 3 | 20.08.2020 | 1:100 | ARCHITEC                     |
| 2005 | FLOOR PLAN - GF - BLOCK B4 - PART 6      | 4 | 20.08.2020 | 1:100 | ARCHITEC                     |
| 2011 | FLOOR PLAN - L1 - BLOCK A - PART 2       | 3 | 20.08.2020 | 1:100 | ARCHITEC                     |
| 2012 | FLOOR PLAN - L1 - BLOCK B1 - PART 3      | 3 | 20.08.2020 | 1:100 | ARCHITEC                     |
| 2013 | FLOOR PLAN - L1 - BLOCK B2 - PART 4      | 5 | 22.10.2020 | 1:100 | ARCHITEC                     |
| 2014 | FLOOR PLAN - L1 - BLOCK B3 - PART 5      | 2 | 20.08.2020 | 1:100 | TURE<br>ARCHITEC             |
| 2015 | FLOOR PLAN - L1 - BLOCK B4 - PART 6      | 2 | 20.08.2020 | 1:100 | ARCHITEC                     |
| 2020 | ROOF PLAN - BLOCK C - PART 1             | 2 | 14.07.2020 | 1:100 | ARCHITEC                     |
| 2021 | ROOF PLAN - BLOCK A - PART 2             | 2 | 20.08.2020 | 1:100 | ARCHITEC                     |
| 2022 | ROOF PLAN - BLOCK B1 - PART 3            | 2 | 20.08.2020 | 1:100 | TURE<br>ARCHITEC             |
| 2023 | ROOF PLAN - BLOCK B2 - PART 4            | 4 | 22.10.2020 | 1:100 | TURE<br>ARCHITEC<br>TURE     |
| 2024 | ROOF PLAN - BLOCK B3 - PART 5            | 2 | 20.08.2020 | 1:100 | ARCHITEC                     |
| 2025 | ROOF PLAN - BLOCK B4 - PART 6            | 2 | 20.08.2020 | 1:100 | ARCHITEC                     |
| 2030 | ROOF PLAN - CANOPY - MAIN ENTRY          | 2 | 20.08.2020 | 1:100 | ARCHITEC                     |
| 2031 | ROOF PLAN - COLA A                       | 2 | 20.08.2020 | 1:100 | ARCHITEC                     |
| 2032 | ROOF PLAN - COLA B                       | 2 | 20.08.2020 | 1:100 | ARCHITEC                     |
| 2033 | ROOF PLAN - CANOPY STAIR 3 /             | 1 | 02.08.2019 | 1:100 | ARCHITEC                     |
| 2034 | WALKWAY<br>ROOF PLAN - COLA C            | 1 | 02.08.2019 | 1:100 | TURE<br>ARCHITEC<br>TURE     |
| 2035 | ROOF PLAN - CANOPY - B4/ STAIR 5         | 1 | 02.08.2019 | 1:100 | ARCHITEC                     |
| 3000 | ELEVATIONS - BLOCK C                     | 3 | 22.09.2020 | 1:100 | ARCHITEC                     |
| 3001 | ELEVATIONS - BLOCK A                     | 2 | 20.08.2020 | 1:100 | ARCHITEC                     |
| 3002 | ELEVATIONS - BLOCK B1                    | 3 | 22.09.2020 | 1:100 | ARCHITEC                     |
| 3003 | ELEVATIONS - BLOCK B2                    | 4 | 22.10.2020 | 1:100 | TURE<br>ARCHITEC             |
| 3004 | ELEVATIONS - BLOCK B3                    | 2 | 20.08.2020 | 1:100 | ARCHITEC                     |
| 3005 | ELEVATIONS - BLOCK B4                    | 2 | 20.08.2020 | 1:100 |                              |
| 3100 | SECTIONS - BLOCK C                       | 2 | 20.08.2020 | 1:100 | ARCHITEC                     |
| 3101 | SECTIONS - BLOCK A, B1 & B2              | 2 | 20.08.2020 | 1:100 | TURE<br>ARCHITEC             |
| 3102 | SECTIONS - BLOCK B3 & B4                 | 2 | 20.08.2020 | 1:100 | TURE<br>ARCHITEC             |
| 3150 | STREET ELEVATION & SITE SECTIONS         | 3 | 10.03.2020 | 1:300 | TURE<br>ARCHITEC             |
|      |                                          |   |            |       | TURE                         |
| 3102 | SECTIONS - BLOCK B3 & B4                 | 2 | 20.08.2020 | 1:100 | AR<br>TUI<br>AR<br>TUI<br>AR |