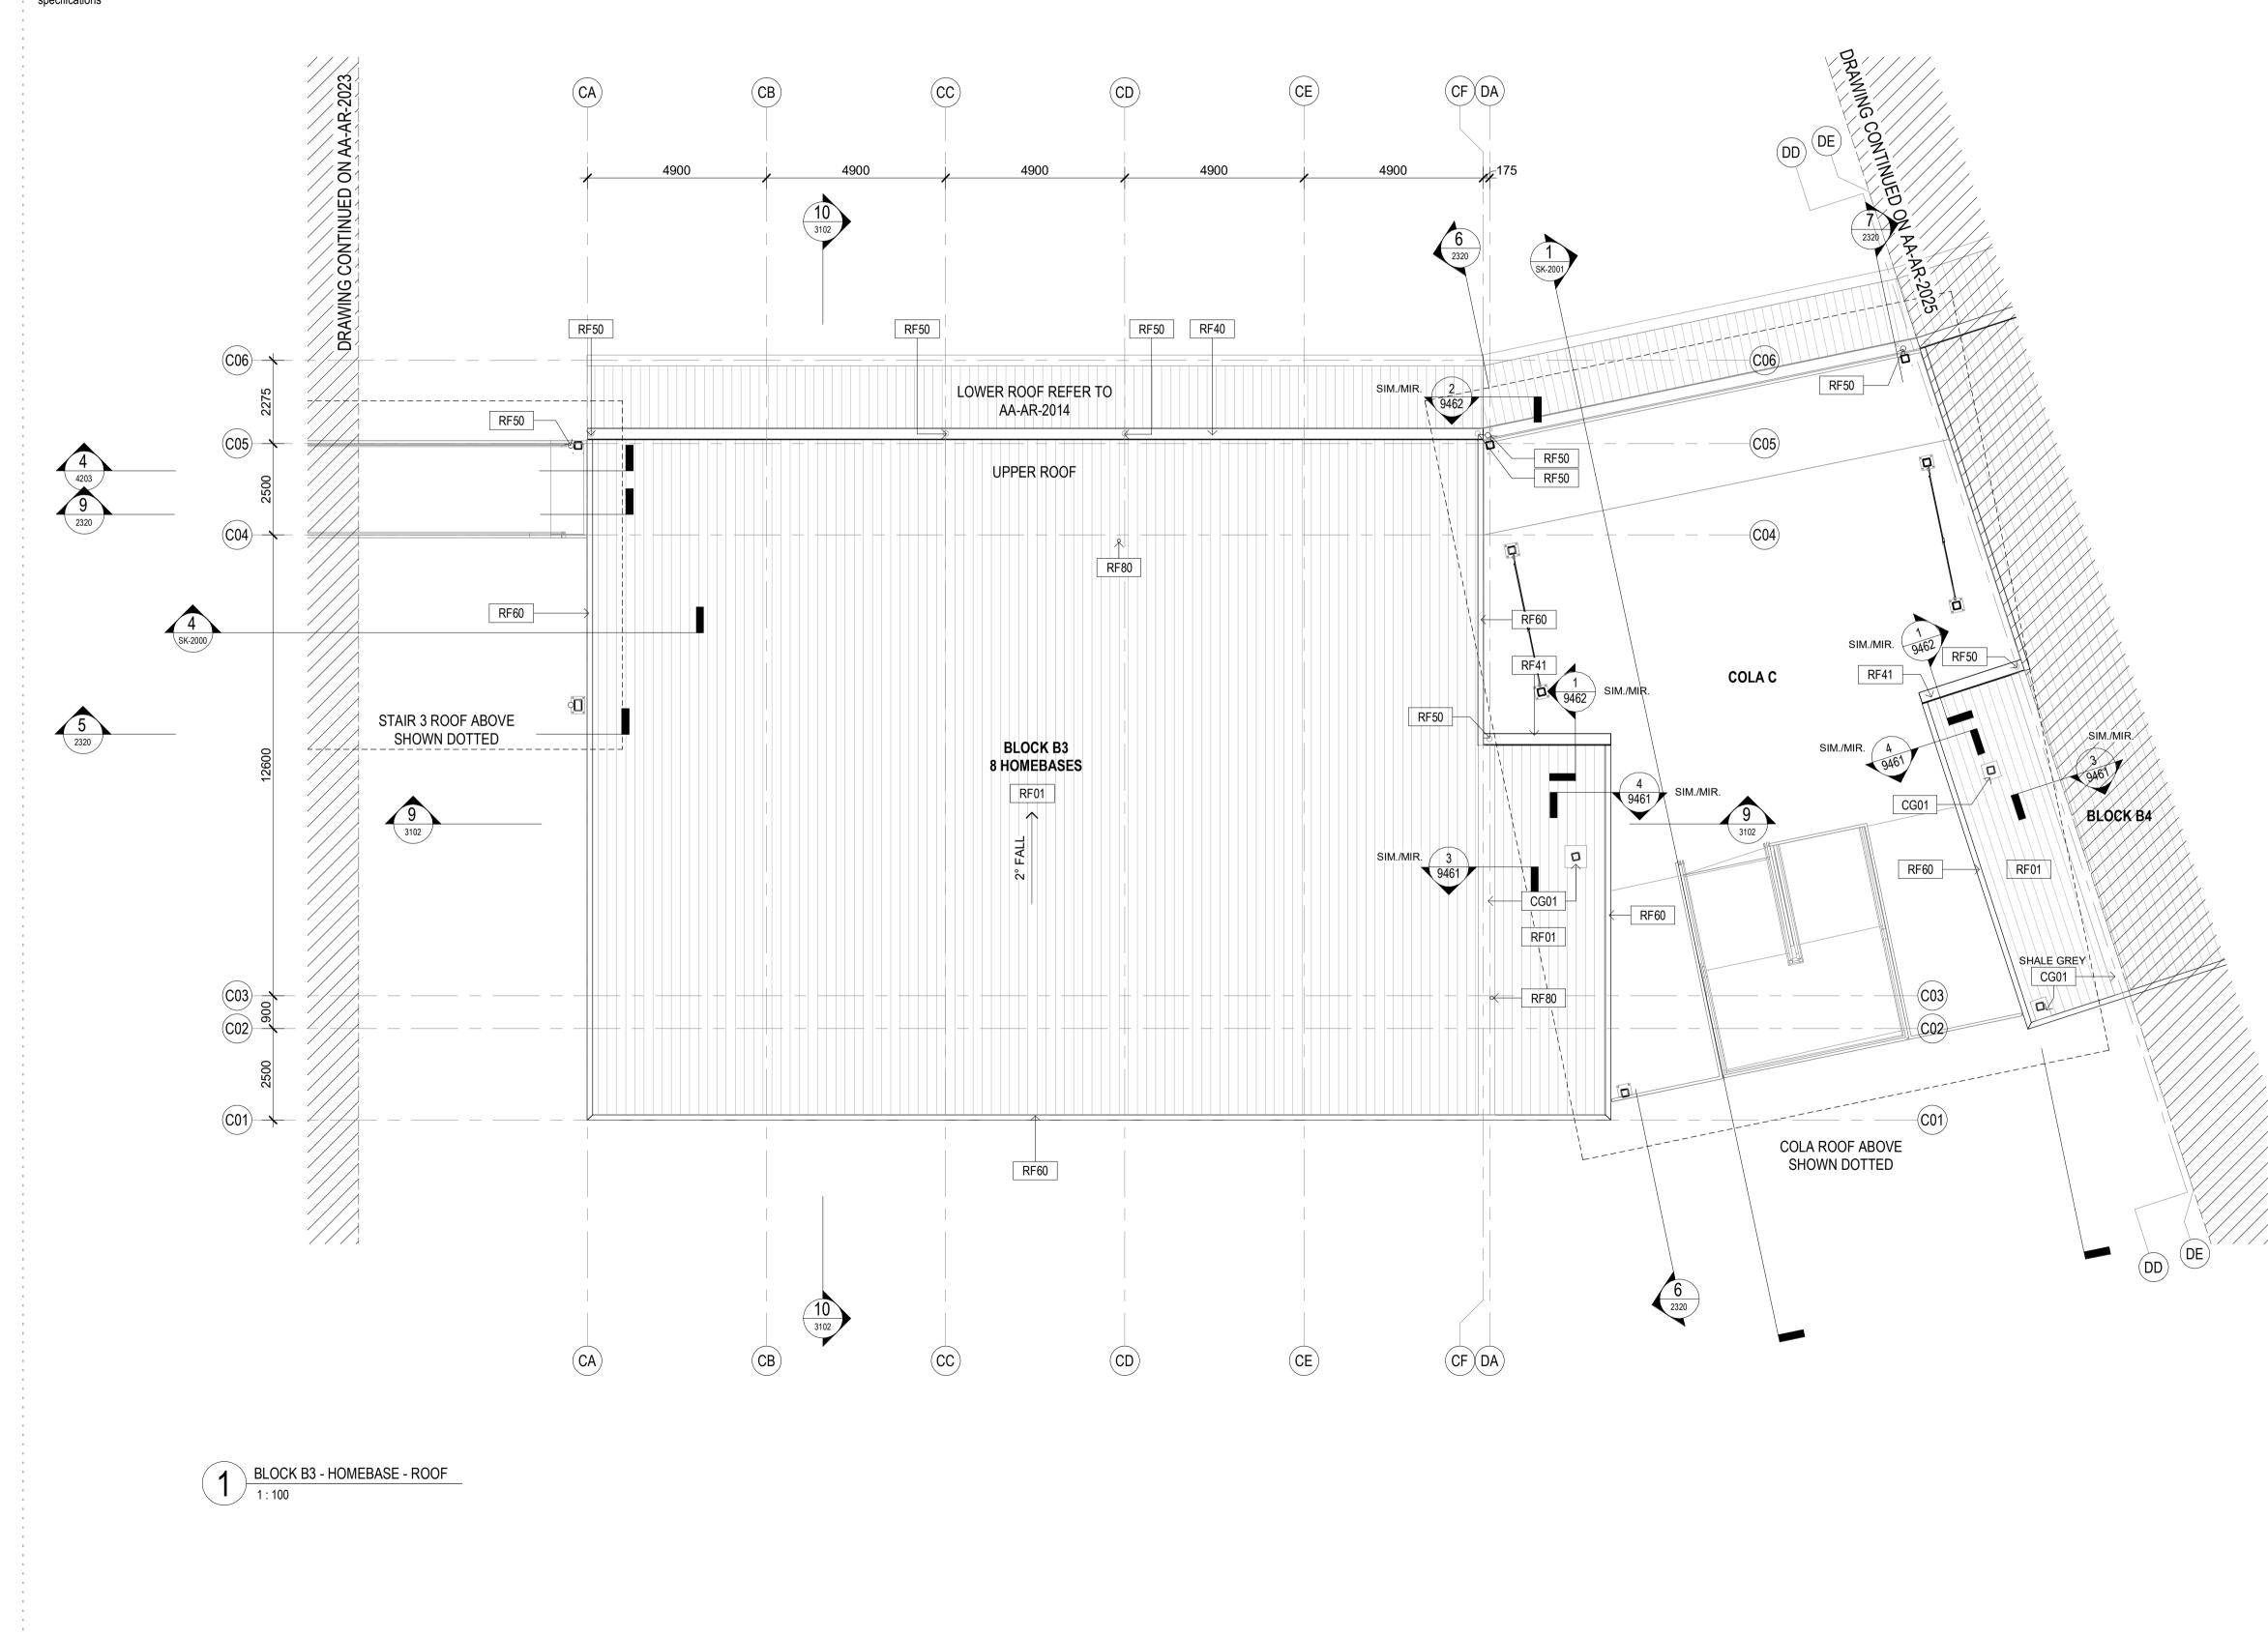

| 1100 | PROPOSED SITE AND ROOF PLAN              | 8 | 22.10.2020 | 1:500 | ARCHITEC<br>TURE             |
|------|------------------------------------------|---|------------|-------|------------------------------|
| 1101 | PROPOSED SITE AND ROOF PLAN -<br>STAGE 1 | 4 | 22.10.2020 |       | ARCHITEC                     |
| 1102 | REMOVED                                  |   |            |       | ARCHITEC                     |
| 1105 | EXISTING SITE PLAN                       | 2 | 09.09.2020 | 1:500 | ARCHITEC                     |
| 1110 | BUILDING COMPLEX GROUND FLOOR            | 5 | 30.04.2020 | 1:300 | ARCHITEC                     |
| 1111 | BUILDING COMPLEX FIRST FLOOR<br>PLAN     | 5 | 30.04.2020 | 1:300 | ARCHITEC                     |
| 1112 | BUILDING COMPLEX ROOF PLAN               | 5 | 30.04.2020 | 1:300 | ARCHITEC                     |
| 1120 | SITE PLAN - SHADOWS - DEC                | 1 | 21.02.2020 | 1:500 | ARCHITEC                     |
| 1121 | SITE PLAN - SHADOWS - JUNE               | 1 | 21.02.2020 | 1:500 | ARCHITEC                     |
| 2000 | FLOOR PLAN - GF - BLOCK C - PART 1       | 3 | 20.08.2019 | 1:100 | ARCHITEC                     |
| 2001 | FLOOR PLAN - GF - BLOCK A - PART 2       | 3 | 20.08.2020 | 1:100 | ARCHITEC                     |
| 2002 | FLOOR PLAN - GF - BLOCK B1 - PART 3      | 3 | 20.08.2020 | 1:100 | ARCHITEC                     |
| 2003 | FLOOR PLAN - GF - BLOCK B2 - PART 4      | 4 | 22.10.2020 | 1:100 | ARCHITEC                     |
| 2004 | FLOOR PLAN - GF - BLOCK B3 - PART 5      | 3 | 20.08.2020 | 1:100 | ARCHITEC                     |
| 2005 | FLOOR PLAN - GF - BLOCK B4 - PART 6      | 4 | 20.08.2020 | 1:100 | ARCHITEC                     |
| 2011 | FLOOR PLAN - L1 - BLOCK A - PART 2       | 3 | 20.08.2020 | 1:100 | ARCHITEC                     |
| 2012 | FLOOR PLAN - L1 - BLOCK B1 - PART 3      | 3 | 20.08.2020 | 1:100 | ARCHITEC                     |
| 2013 | FLOOR PLAN - L1 - BLOCK B2 - PART 4      | 5 | 22.10.2020 | 1:100 | ARCHITEC                     |
| 2014 | FLOOR PLAN - L1 - BLOCK B3 - PART 5      | 2 | 20.08.2020 | 1:100 | TURE<br>ARCHITEC             |
| 2015 | FLOOR PLAN - L1 - BLOCK B4 - PART 6      | 2 | 20.08.2020 | 1:100 | ARCHITEC                     |
| 2020 | ROOF PLAN - BLOCK C - PART 1             | 2 | 14.07.2020 | 1:100 | ARCHITEC                     |
| 2021 | ROOF PLAN - BLOCK A - PART 2             | 2 | 20.08.2020 | 1:100 | ARCHITEC                     |
| 2022 | ROOF PLAN - BLOCK B1 - PART 3            | 2 | 20.08.2020 | 1:100 | TURE<br>ARCHITEC             |
| 2023 | ROOF PLAN - BLOCK B2 - PART 4            | 4 | 22.10.2020 | 1:100 | TURE<br>ARCHITEC<br>TURE     |
| 2024 | ROOF PLAN - BLOCK B3 - PART 5            | 2 | 20.08.2020 | 1:100 | ARCHITEC                     |
| 2025 | ROOF PLAN - BLOCK B4 - PART 6            | 2 | 20.08.2020 | 1:100 | ARCHITEC                     |
| 2030 | ROOF PLAN - CANOPY - MAIN ENTRY          | 2 | 20.08.2020 | 1:100 | ARCHITEC                     |
| 2031 | ROOF PLAN - COLA A                       | 2 | 20.08.2020 | 1:100 | ARCHITEC                     |
| 2032 | ROOF PLAN - COLA B                       | 2 | 20.08.2020 | 1:100 | ARCHITEC                     |
| 2033 | ROOF PLAN - CANOPY STAIR 3 /             | 1 | 02.08.2019 | 1:100 | ARCHITEC                     |
| 2034 | WALKWAY<br>ROOF PLAN - COLA C            | 1 | 02.08.2019 | 1:100 | TURE<br>ARCHITEC<br>TURE     |
| 2035 | ROOF PLAN - CANOPY - B4/ STAIR 5         | 1 | 02.08.2019 | 1:100 | ARCHITEC                     |
| 3000 | ELEVATIONS - BLOCK C                     | 3 | 22.09.2020 | 1:100 | ARCHITEC                     |
| 3001 | ELEVATIONS - BLOCK A                     | 2 | 20.08.2020 | 1:100 | ARCHITEC                     |
| 3002 | ELEVATIONS - BLOCK B1                    | 3 | 22.09.2020 | 1:100 | ARCHITEC                     |
| 3003 | ELEVATIONS - BLOCK B2                    | 4 | 22.10.2020 | 1:100 | TURE<br>ARCHITEC             |
| 3004 | ELEVATIONS - BLOCK B3                    | 2 | 20.08.2020 | 1:100 | ARCHITEC                     |
| 3005 | ELEVATIONS - BLOCK B4                    | 2 | 20.08.2020 | 1:100 |                              |
| 3100 | SECTIONS - BLOCK C                       | 2 | 20.08.2020 | 1:100 | ARCHITEC                     |
| 3101 | SECTIONS - BLOCK A, B1 & B2              | 2 | 20.08.2020 | 1:100 | TURE<br>ARCHITEC             |
| 3102 | SECTIONS - BLOCK B3 & B4                 | 2 | 20.08.2020 | 1:100 | TURE<br>ARCHITEC             |
| 3150 | STREET ELEVATION & SITE SECTIONS         | 3 | 10.03.2020 | 1:300 | TURE<br>ARCHITEC             |
|      |                                          |   |            |       | TURE                         |
| 3102 | SECTIONS - BLOCK B3 & B4                 | 2 | 20.08.2020 | 1:100 | AR<br>TUI<br>AR<br>TUI<br>AR |