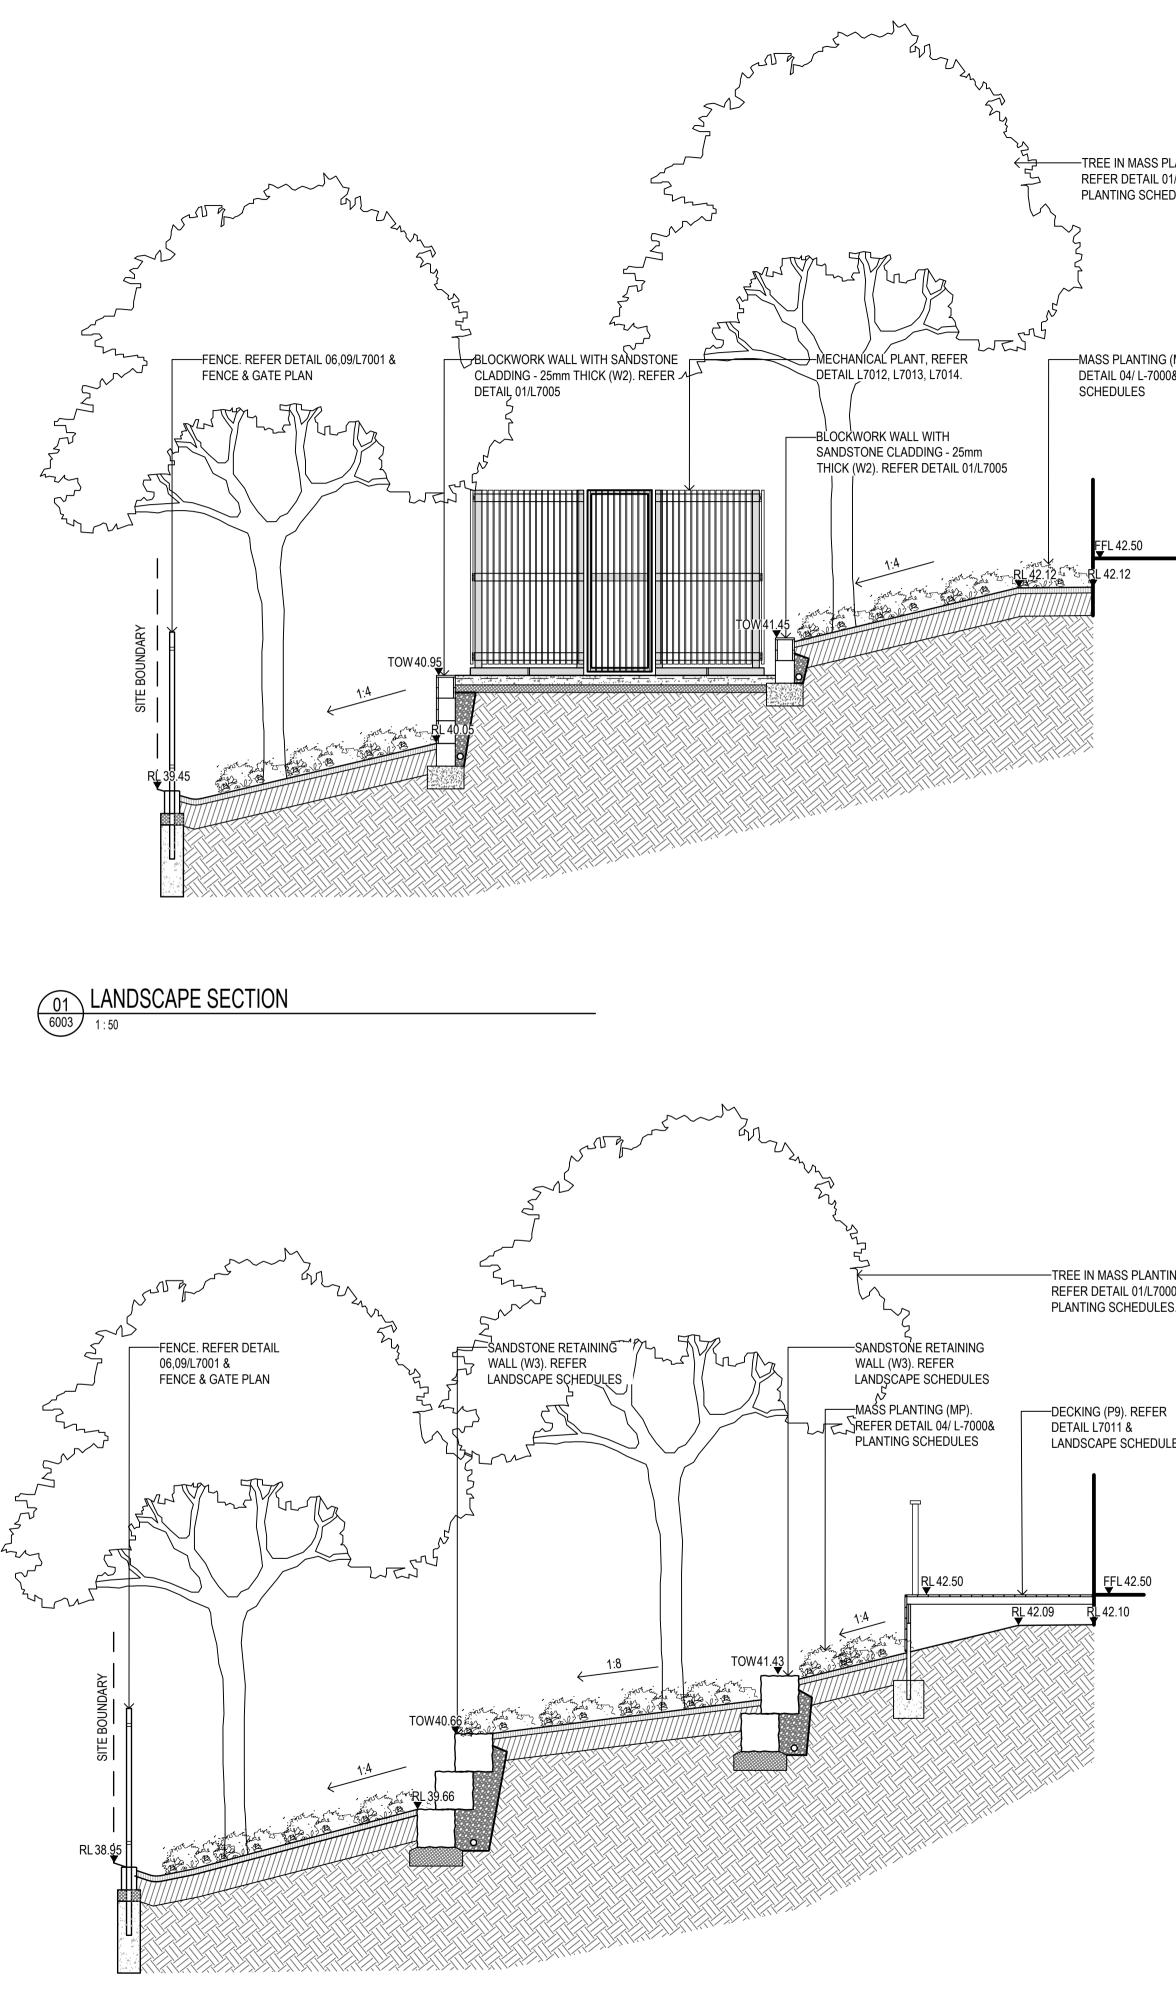

| FR         |  |
| Approved                                                                                                    | FR         |  |
| Drawing No                                                                                                  | Issue      |  |
| 180645 L-6002                                                                                               | В          |  |
| File                                                                                                        | Plot Date  |  |
| \$FILE\$                                                                                                    | \$DATE\$   |  |
| This drawing is the copyright of Group GSA Pty Ltd and may not be altered, reproduced or transmitted in any |            |  |



02 LANDSCAPE SECTION 6003 1:50

TREE IN MASS PLANTING REFER DETAIL 01/L7000 & PLANTING SCHEDULES.

—MASS PLANTING (MP). REFER DETAIL 04/ L-7000& PLANTING

-TREE IN MASS PLANTING REFER DETAIL 01/L7000 & PLANTING SCHEDULES.

LANDSCAPE SCHEDULES.

| Amendments |                 |  |
|------------|-----------------|--|
| lssue      | Description     |  |
| A          | DETAILED DESIGN |  |
| В          | DETAILED DESIGN |  |
| С          | DETAILED DESIGN |  |
|            |                 |  |

Date 20/12/2019 16/07/2020 20/08/2020

### RICHARD CROOKES CONSTRUCTIONS Client

SOVERNMENT Education



Group GSA Pty Ltd ABN 76 002 113 779 Level 7, 80 William St East Sydney NSW Australia 2011 www.groupgsa.com T +612 9361 4144 F +612 9332 3458 architecture interior design urban design landscape n