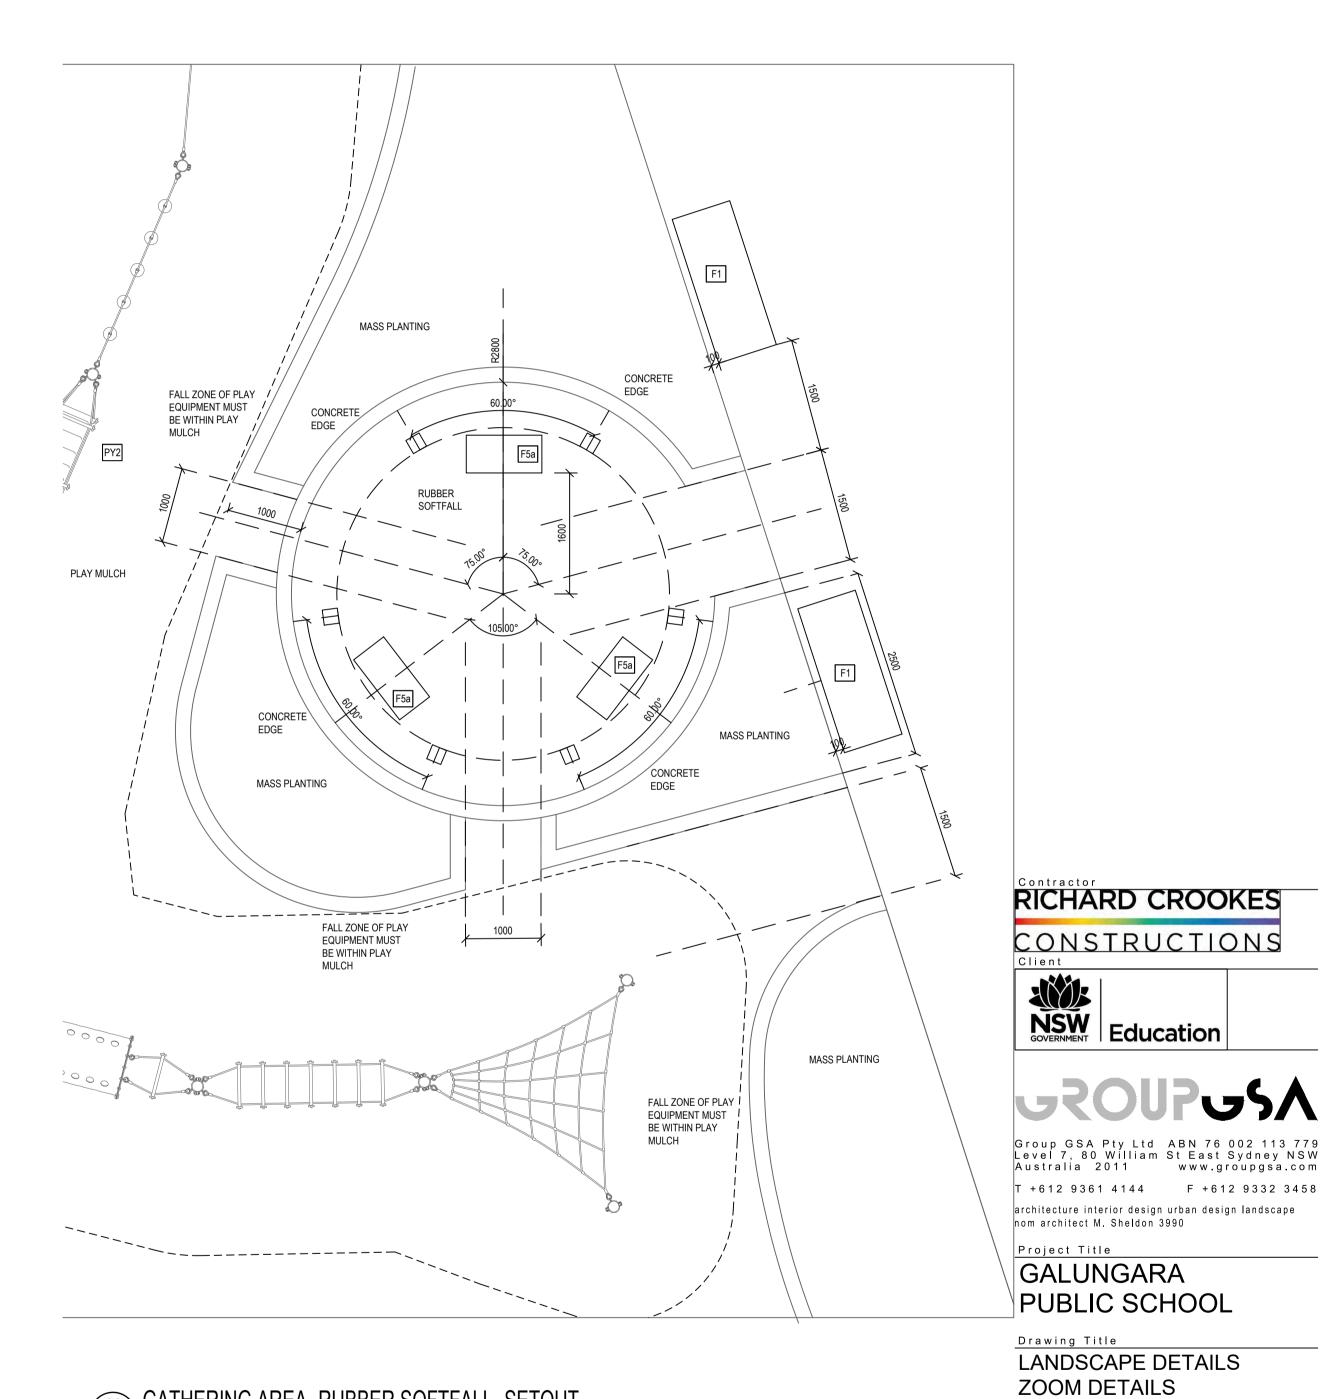

ND BOTTOM OF RAMP. REFER



Group GSA Pty Ltd ABN 76 002 113 779 Level 7, 80 William St East Sydney NSW Australia 2011 www.groupgsa.com T +612 9361 4144 F +612 9332 3458 architecture interior design urban design landscape nom architect M. Sheldon 3990

### Project Title GALUNGARA PUBLIC SCHOOL

### Drawing Title LANDSCAPE DETAILS PLAY EQUIPMENT AND RAMP

| Scale                  |            |
|------------------------|------------|
| Drawing created (date) | 10/07/2019 |
| Ву                     | ZM         |
| Plotted and checked by | ZM         |
| Verified               | FR         |
| Approved               | FR         |
| Drawing No             | lssue      |
| 180645 L-7006          | С          |
| File                   | Plot Date  |
| \$FILE\$               | \$DATE\$   |







AmendmentsIssueDescriptionAFIANL DETAILED DESIGNBDETAILED DESIGNCDETAILED DESIGN

Scale

Ву

File

\$FILE\$

Verified

Approved

Drawing No

Drawing created (date)

Plotted and checked by

180645 L-7007

This drawing is the copyright of Group GSA Pty Ltd and may not be altered, reproduced or transmitted in any form or by any means in part or in whole without the written permission of Group GSA Pty Ltd. All levels and dimensions are to be checked and verified on site prior to the commencement of any work, making of shop drawings or fabrication of components. Do not scale drawings. Use figured Dimensions.

10/07/2019

ZM

ZM

FR

FR

ssu<u>e</u>

Plot Date \$DATE\$

С

D a t e 12/07/2019 20/12/2019 20/08/2020

ZOOM DETAIL











D a t e 12/07/2019 20/12/2019 20/08/2020







Group G