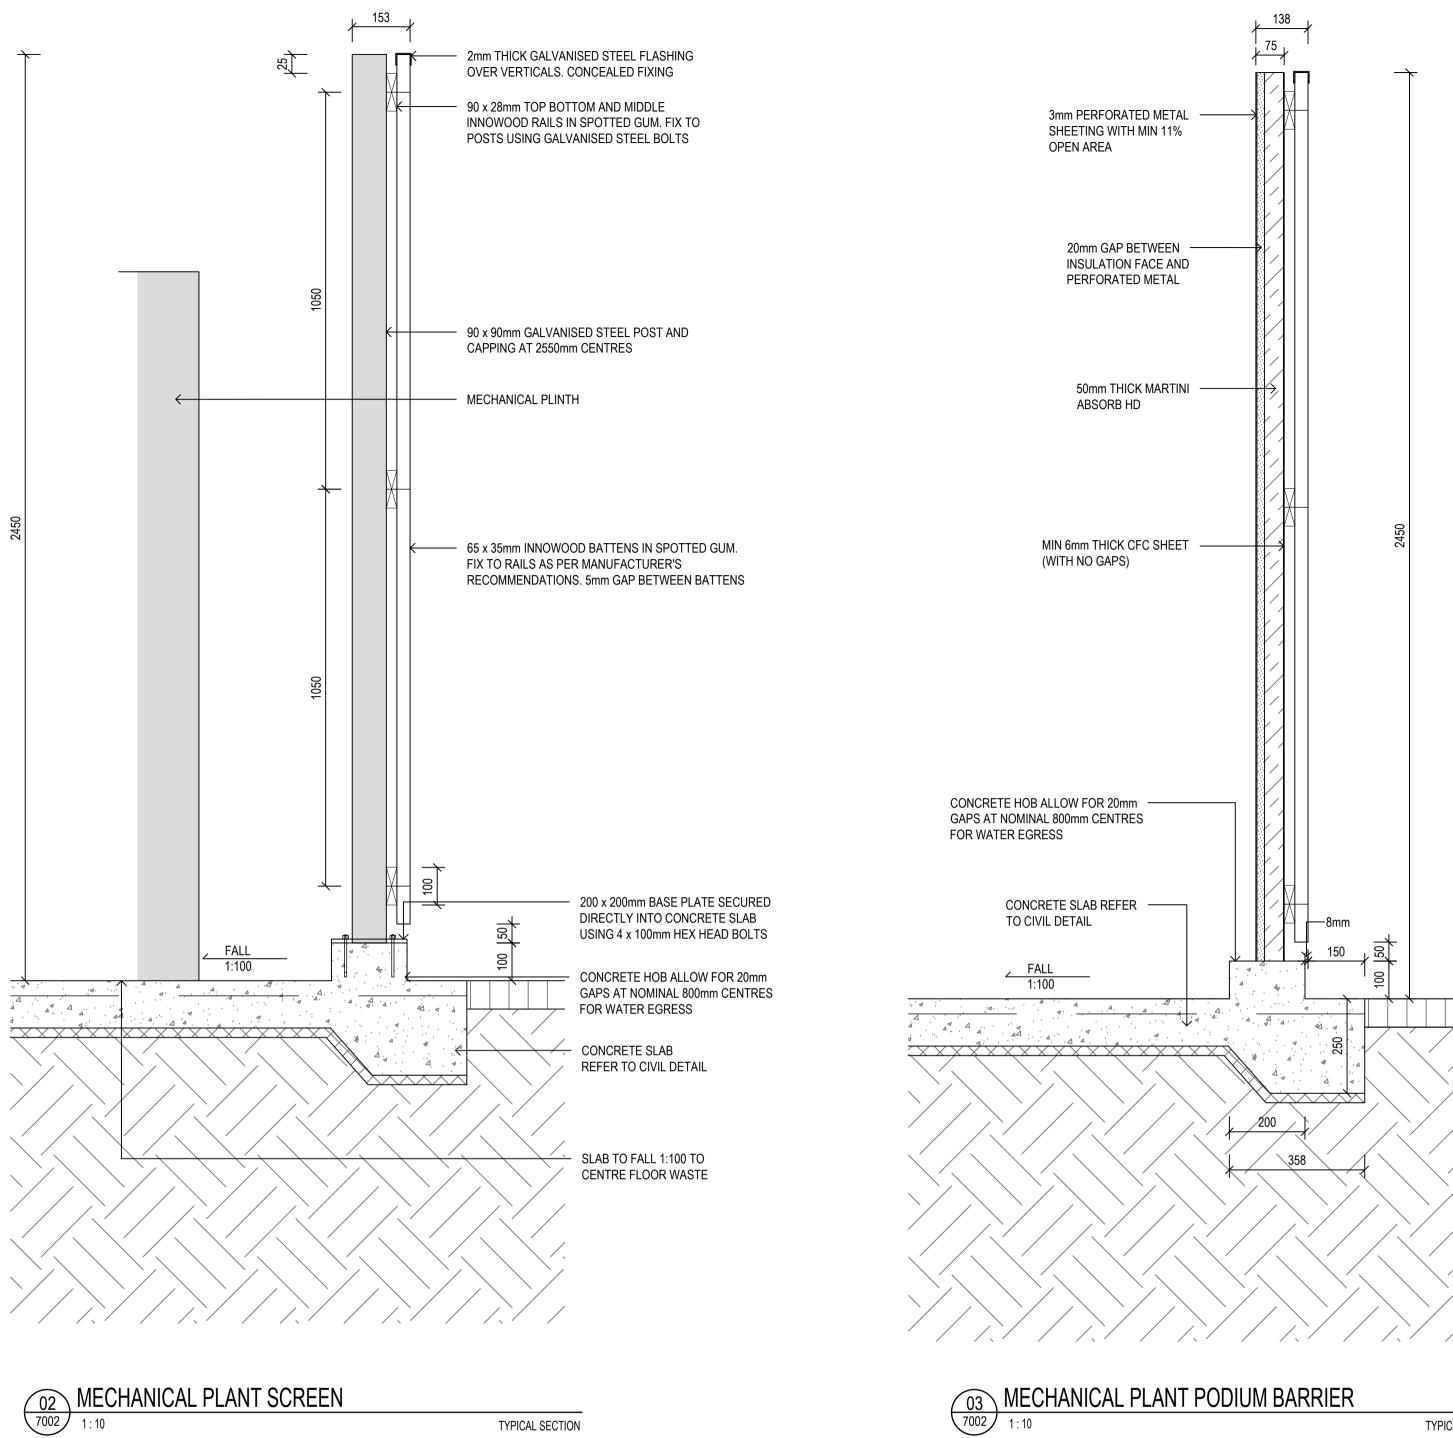

APE DETAILS SOFTWORKS AND PAVING

| Scale                  | AS SHOWN   |
|------------------------|------------|
|                        |            |
| Drawing created (date) | 21/06/2019 |
| Ву                     | LI         |
| Plotted and checked by | LI         |
|                        |            |
| Verified               | FR         |
| Approved               | FR         |
| Drawing No             | ssue       |
| 180645 L-7000          | E          |
| File                   | Plot Date  |
| \$FILE\$               | \$DATE\$   |
|                        |            |



of shop drawings or fabrication of components. Do not scale drawings. Use figured Dimensions.



| 04   | MECHANICAL PLANT SCREEN |
|------|-------------------------|
| 7002 | 1 : 20                  |



TYPICAL SECTION

| Amendments |                          |            |
|------------|--------------------------|------------|
| lssue      | Description              | Date       |
| А          | FOR INFORMATION          | 29/05/2019 |
| В          | FOR INFORMATION          | 14/06/2019 |
| С          | DETAILED DESIGN          | 21/06/2019 |
| D          | FINAL DETAILED DESIGN    | 12/07/2019 |
| Е          | MECH PLAN DETAIL REVISED | 11/11/2019 |
| F          | DETAILED DESIGN          | 20/12/2019 |
| G          | DETAILED DESIGN          | 20/08/2020 |

| RICHARD CROOKES                                                    |                                                        |  |
|--------------------------------------------------------------------|-----------------------------