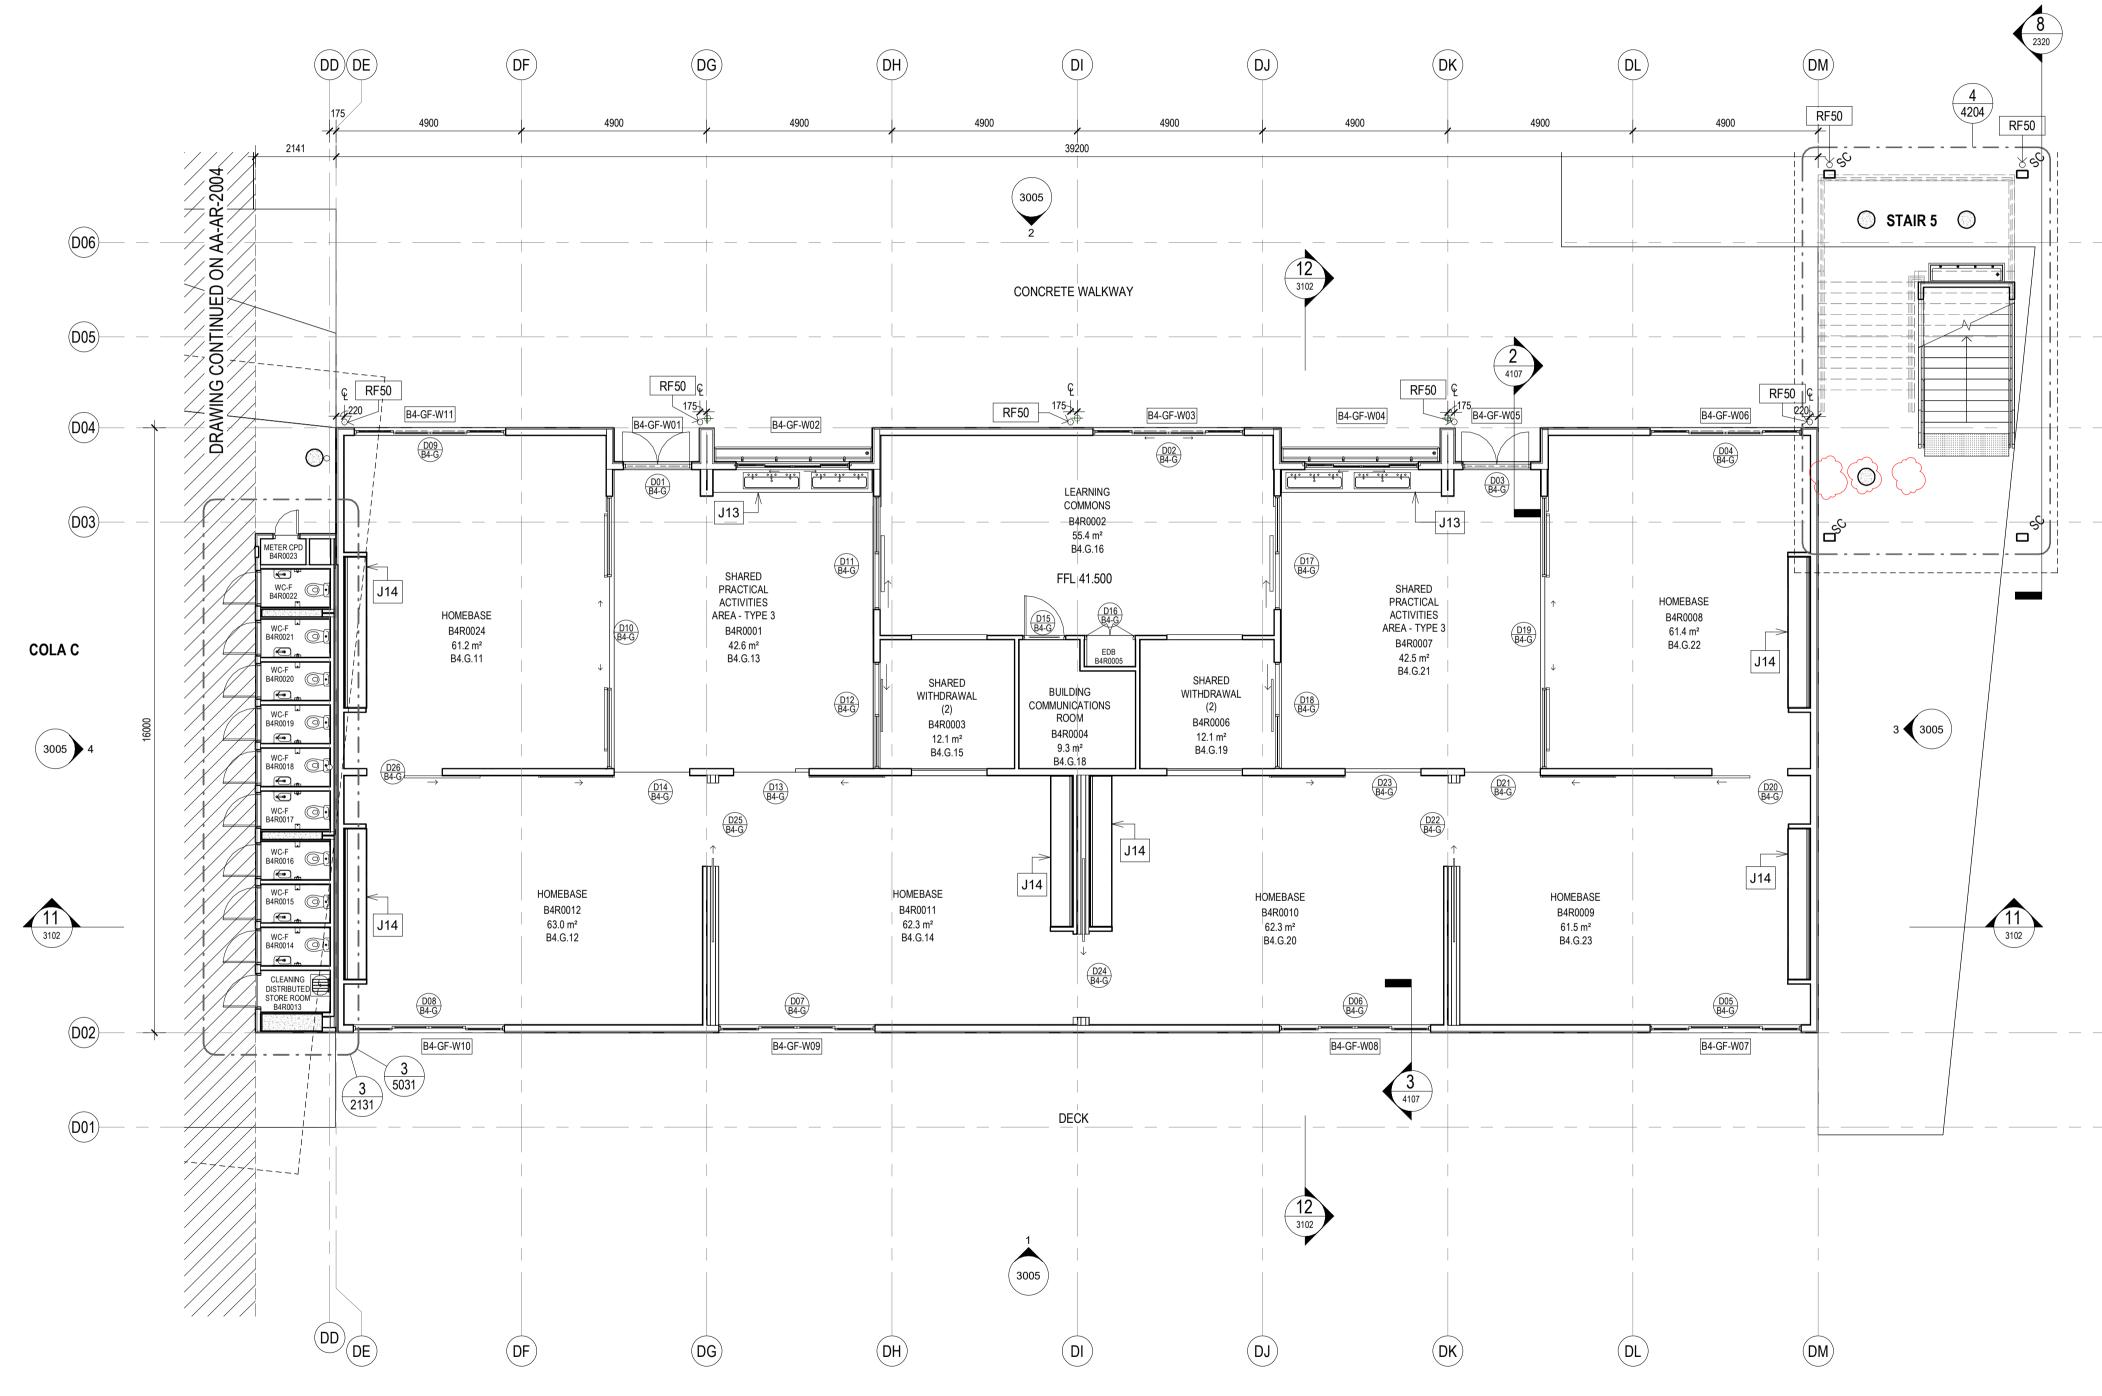

| 1100 | PROPOSED SITE AND ROOF PLAN              | 8 | 22.10.2020 | 1:500 | ARCHITEC<br>TURE             |
|------|------------------------------------------|---|------------|-------|------------------------------|
| 1101 | PROPOSED SITE AND ROOF PLAN -<br>STAGE 1 | 4 | 22.10.2020 |       | ARCHITEC                     |
| 1102 | REMOVED                                  |   |            |       | ARCHITEC                     |
| 1105 | EXISTING SITE PLAN                       | 2 | 09.09.2020 | 1:500 | ARCHITEC                     |
| 1110 | BUILDING COMPLEX GROUND FLOOR            | 5 | 30.04.2020 | 1:300 | ARCHITEC                     |
| 1111 | BUILDING COMPLEX FIRST FLOOR<br>PLAN     | 5 | 30.04.2020 | 1:300 | ARCHITEC                     |
| 1112 | BUILDING COMPLEX ROOF PLAN               | 5 | 30.04.2020 | 1:300 | ARCHITEC                     |
| 1120 | SITE PLAN - SHADOWS - DEC                | 1 | 21.02.2020 | 1:500 | ARCHITEC                     |
| 1121 | SITE PLAN - SHADOWS - JUNE               | 1 | 21.02.2020 | 1:500 | ARCHITEC                     |
| 2000 | FLOOR PLAN - GF - BLOCK C - PART 1       | 3 | 20.08.2019 | 1:100 | ARCHITEC                     |
| 2001 | FLOOR PLAN - GF - BLOCK A - PART 2       | 3 | 20.08.2020 | 1:100 | ARCHITEC                     |
| 2002 | FLOOR PLAN - GF - BLOCK B1 - PART 3      | 3 | 20.08.2020 | 1:100 | ARCHITEC                     |
| 2003 | FLOOR PLAN - GF - BLOCK B2 - PART 4      | 4 | 22.10.2020 | 1:100 | ARCHITEC                     |
| 2004 | FLOOR PLAN - GF - BLOCK B3 - PART 5      | 3 | 20.08.2020 | 1:100 | ARCHITEC                     |
| 2005 | FLOOR PLAN - GF - BLOCK B4 - PART 6      | 4 | 20.08.2020 | 1:100 | ARCHITEC                     |
| 2011 | FLOOR PLAN - L1 - BLOCK A - PART 2       | 3 | 20.08.2020 | 1:100 | ARCHITEC                     |
| 2012 | FLOOR PLAN - L1 - BLOCK B1 - PART 3      | 3 | 20.08.2020 | 1:100 | ARCHITEC                     |
| 2013 | FLOOR PLAN - L1 - BLOCK B2 - PART 4      | 5 | 22.10.2020 | 1:100 | ARCHITEC                     |
| 2014 | FLOOR PLAN - L1 - BLOCK B3 - PART 5      | 2 | 20.08.2020 | 1:100 | TURE<br>ARCHITEC             |
| 2015 | FLOOR PLAN - L1 - BLOCK B4 - PART 6      | 2 | 20.08.2020 | 1:100 | ARCHITEC                     |
| 2020 | ROOF PLAN - BLOCK C - PART 1             | 2 | 14.07.2020 | 1:100 | ARCHITEC                     |
| 2021 | ROOF PLAN - BLOCK A - PART 2             | 2 | 20.08.2020 | 1:100 | ARCHITEC                     |
| 2022 | ROOF PLAN - BLOCK B1 - PART 3            | 2 | 20.08.2020 | 1:100 | TURE<br>ARCHITEC             |
| 2023 | ROOF PLAN - BLOCK B2 - PART 4            | 4 | 22.10.2020 | 1:100 | TURE<br>ARCHITEC<br>TURE     |
| 2024 | ROOF PLAN - BLOCK B3 - PART 5            | 2 | 20.08.2020 | 1:100 | ARCHITEC                     |
| 2025 | ROOF PLAN - BLOCK B4 - PART 6            | 2 | 20.08.2020 | 1:100 | ARCHITEC                     |
| 2030 | ROOF PLAN - CANOPY - MAIN ENTRY          | 2 | 20.08.2020 | 1:100 | ARCHITEC                     |
| 2031 | ROOF PLAN - COLA A                       | 2 | 20.08.2020 | 1:100 | ARCHITEC                     |
| 2032 | ROOF PLAN - COLA B                       | 2 | 20.08.2020 | 1:100 | ARCHITEC                     |
| 2033 | ROOF PLAN - CANOPY STAIR 3 /             | 1 | 02.08.2019 | 1:100 | ARCHITEC                     |
| 2034 | WALKWAY<br>ROOF PLAN - COLA C            | 1 | 02.08.2019 | 1:100 | TURE<br>ARCHITEC<br>TURE     |
| 2035 | ROOF PLAN - CANOPY - B4/ STAIR 5         | 1 | 02.08.2019 | 1:100 | ARCHITEC                     |
| 3000 | ELEVATIONS - BLOCK C                     | 3 | 22.09.2020 | 1:100 | ARCHITEC                     |
| 3001 | ELEVATIONS - BLOCK A                     | 2 | 20.08.2020 | 1:100 | ARCHITEC                     |
| 3002 | ELEVATIONS - BLOCK B1                    | 3 | 22.09.2020 | 1:100 | ARCHITEC                     |
| 3003 | ELEVATIONS - BLOCK B2                    | 4 | 22.10.2020 | 1:100 | TURE<br>ARCHITEC             |
| 3004 | ELEVATIONS - BLOCK B3                    | 2 | 20.08.2020 | 1:100 | ARCHITEC                     |
| 3005 | ELEVATIONS - BLOCK B4                    | 2 | 20.08.2020 | 1:100 |                              |
| 3100 | SECTIONS - BLOCK C                       | 2 | 20.08.2020 | 1:100 | ARCHITEC                     |
| 3101 | SECTIONS - BLOCK A, B1 & B2              | 2 | 20.08.2020 | 1:100 | TURE<br>ARCHITEC             |
| 3102 | SECTIONS - BLOCK B3 & B4                 | 2 | 20.08.2020 | 1:100 | TURE<br>ARCHITEC             |
| 3150 | STREET ELEVATION & SITE SECTIONS         | 3 | 10.03.2020 | 1:300 | TURE<br>ARCHITEC             |
|      |                                          |   |            |       | TURE                         |
| 3102 | SECTIONS - BLOCK B3 & B4                 | 2 | 20.08.2020 | 1:100 | AR<br>TUI<br>AR<br>TUI<br>AR |