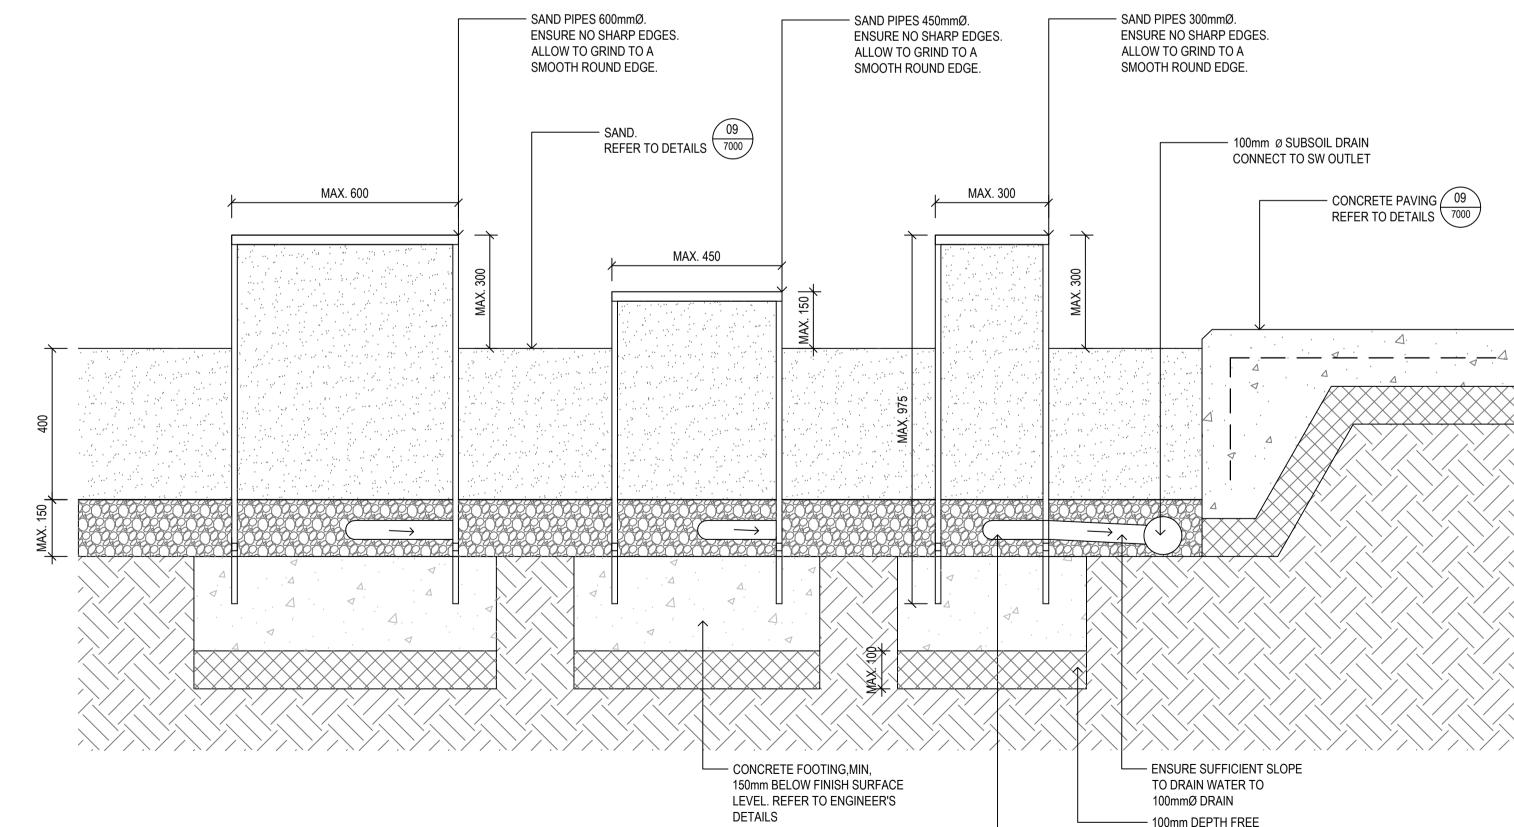

NDSCAPE DETAILS MECHANICAL PLANT SCREEN

| Scale                                        | AS SHOWN    |
|----------------------------------------------|-------------|
| Drawing created (date)                       | 21/06/2019  |
| Ву                                           | LI          |
| Plotted and checked by                       | LI          |
| Verified                                     | FR          |
| Approved                                     | FR          |
| Drawing No                                   | ssue        |
| 180645 L-7002                                | G           |
| File                                         | Plot Date   |
| \$FILE\$                                     | \$DATE\$    |
| This drawing is the copyright of Group GSA F | Pty Ltd and |





- 100mm DEPTH FREE DRAINAGE DGB20 UNDER TIMBER STUMP

- 50mmø SUBSOIL DRAIN CONNECT INDIVIDUALLY TO 100mmØ DRAIN

| Amen  | dments                |
|-------|-----------------------|
| lssue | Description           |
| А     | FOR INFORMATION       |
| В     | FOR INFORMATION       |
| С     | DETAILED DESIGN       |
| D     | FINAL DETAILED DESIGN |
| E     | DETAILED DESIGN       |
| F     | DETAILED DESIGN       |

Date 29/05/2019 14/06/2019 21/06/2019 12/07/2019 27/07/2020 20/08/2020



GALUNGARA PUBLIC SCHOOL

### Drawing Title LANDSCAPE DETAILS STAIRS AND PLAY EQUIPMENT

| Scale                                                                                                                                                                  | AS SHOWN   |
|------------------------------