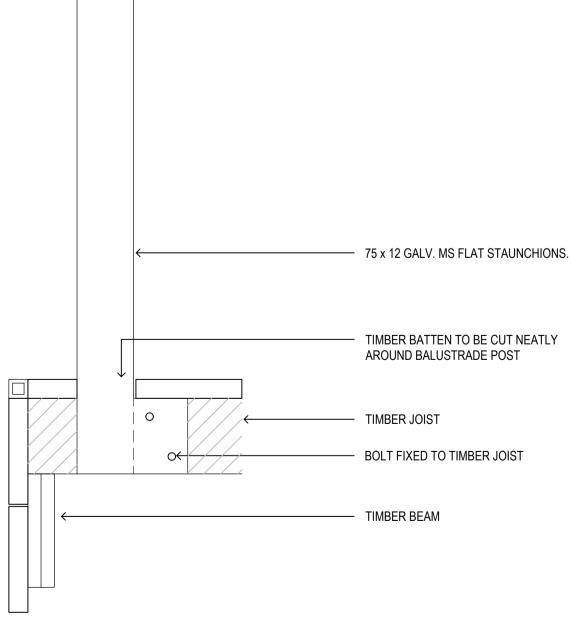

009          | С          |
| File                   | Plot Date  |
| \$FILE\$               | \$DATE\$   |
|                        |            |



<sup>02</sup> NATURE ESCAPE - SETOUT

AmendmentsIssueDescriptionAFINAL DETAILED DESIGNBDETAILED DESIGNCDETAILED DESIGN

D a t e 12/07/2019 20/12/2019 20/08/2020





Group GSA Pty Ltd ABN 76 002 113 779 Level 7, 80 William St East Sydney NSW Australia 2011 www.groupgsa.com T +612 9361 4144 F +612 9332 3458 architecture interior design urban design landscape nom architect M. Sheldon 3990

# GALUNGARA PUBLIC SCHOOL

## LANDSCAPE DETAILS ZOOM DETAILS

Scale Drawing created (date) 10/07/2019 Ву ZM Plotted and checked by ZM Verified FR Approved FR ssue Drawing No 180645 L-7010 С File Plot Date \$FILE\$ \$DATE\$



02 TYPICAL BALUSTRADE 1:10/1:5



BASE PLATE FIXED TO JOISTS

TYPICAL SECTION



02 TYPICAL TIMBER DECK

TYPICAL SECTION

03 TYPICAL BALUSTRADE FIXING

TYPICAL SECTION

Amendments Issue Description A FINAL DETAILED DESIGN B DETAILED DESIGN

Date 12/07/2019 20/08/2020

- BALUSTRADE FIXED TO DECK. REFER DETAIL

140 x 25mm INNOWOOD BATTEN WITH 3mm GAP SCREW FIXED TO JOIST AS PER MANUFACTURES SPECIFICATION - TIMBER JOIST @ MAX. 350mm CENTRES. - ALUMINUM FASCIA TRIM TO DECK EXTENT. MITRE EDGE ON VERTICAL CONNECTIONS. REFER MANUFACTURES SPECIFICATION - 140 x 25mm INNOWOOD BATTEN TO VERTICAL FACE OF DECK, FIXED TO POST/BEAM — TIMBER BEAM TO FINISH FLUSH WITH JOIST

---- POST FLUSH WITH BEAM / JOIST. VARIES IN HEIGHT TO SUIT LEVELS

- CUT BATTEN WHERE REQUIRED WITH FINISHING TRIM MAX. 50mm FROM GROUND LEVEL. REFER MANUFACTURES S