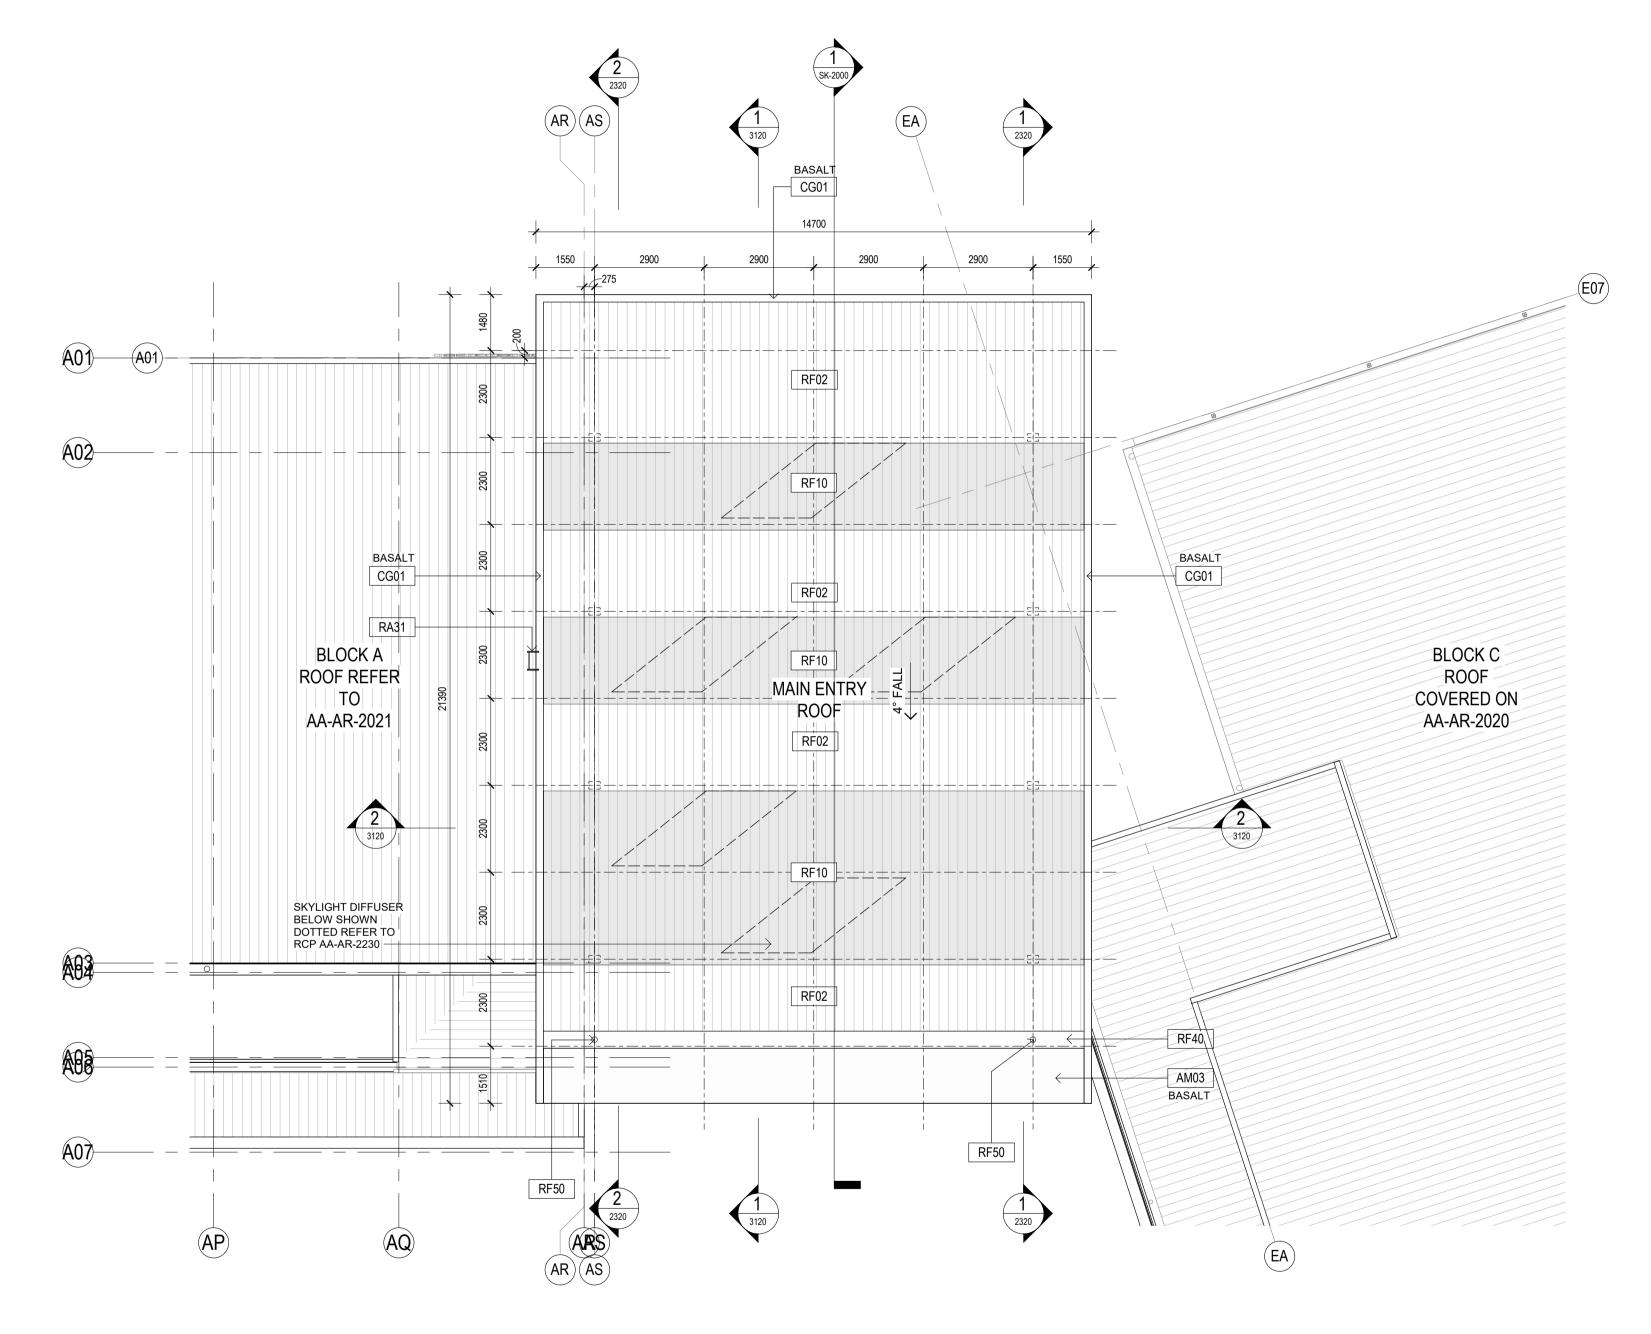

indicative only.

- Drawing Notes:
   1. Refer to COM-AR-9010 for legend of all symbols and codes
   2. Refer to COM-AR-9011/9012 for all drawing notes
- 3. Refer to COM-AR-9700 for Technical Sch

| Issue | Description      | Date       |
|-------|------------------|------------|
| 1     | Reissued for SSD | 09.04.2020 |

4. All dimensions are in millimetres unless noted otherwise. 5. All dimensions shall be verified on site before proceeding
6. Any areas indicated on this sheet are approximate and indicative only.

Drawing Notes: 1. Refer to **COM-AR-9010** for legend of all symbols and codes. 2. Refer to **COM-AR-9011/9012** for all drawing notes. 3. Refer to **COM-AR-9700** for Technical Schedule