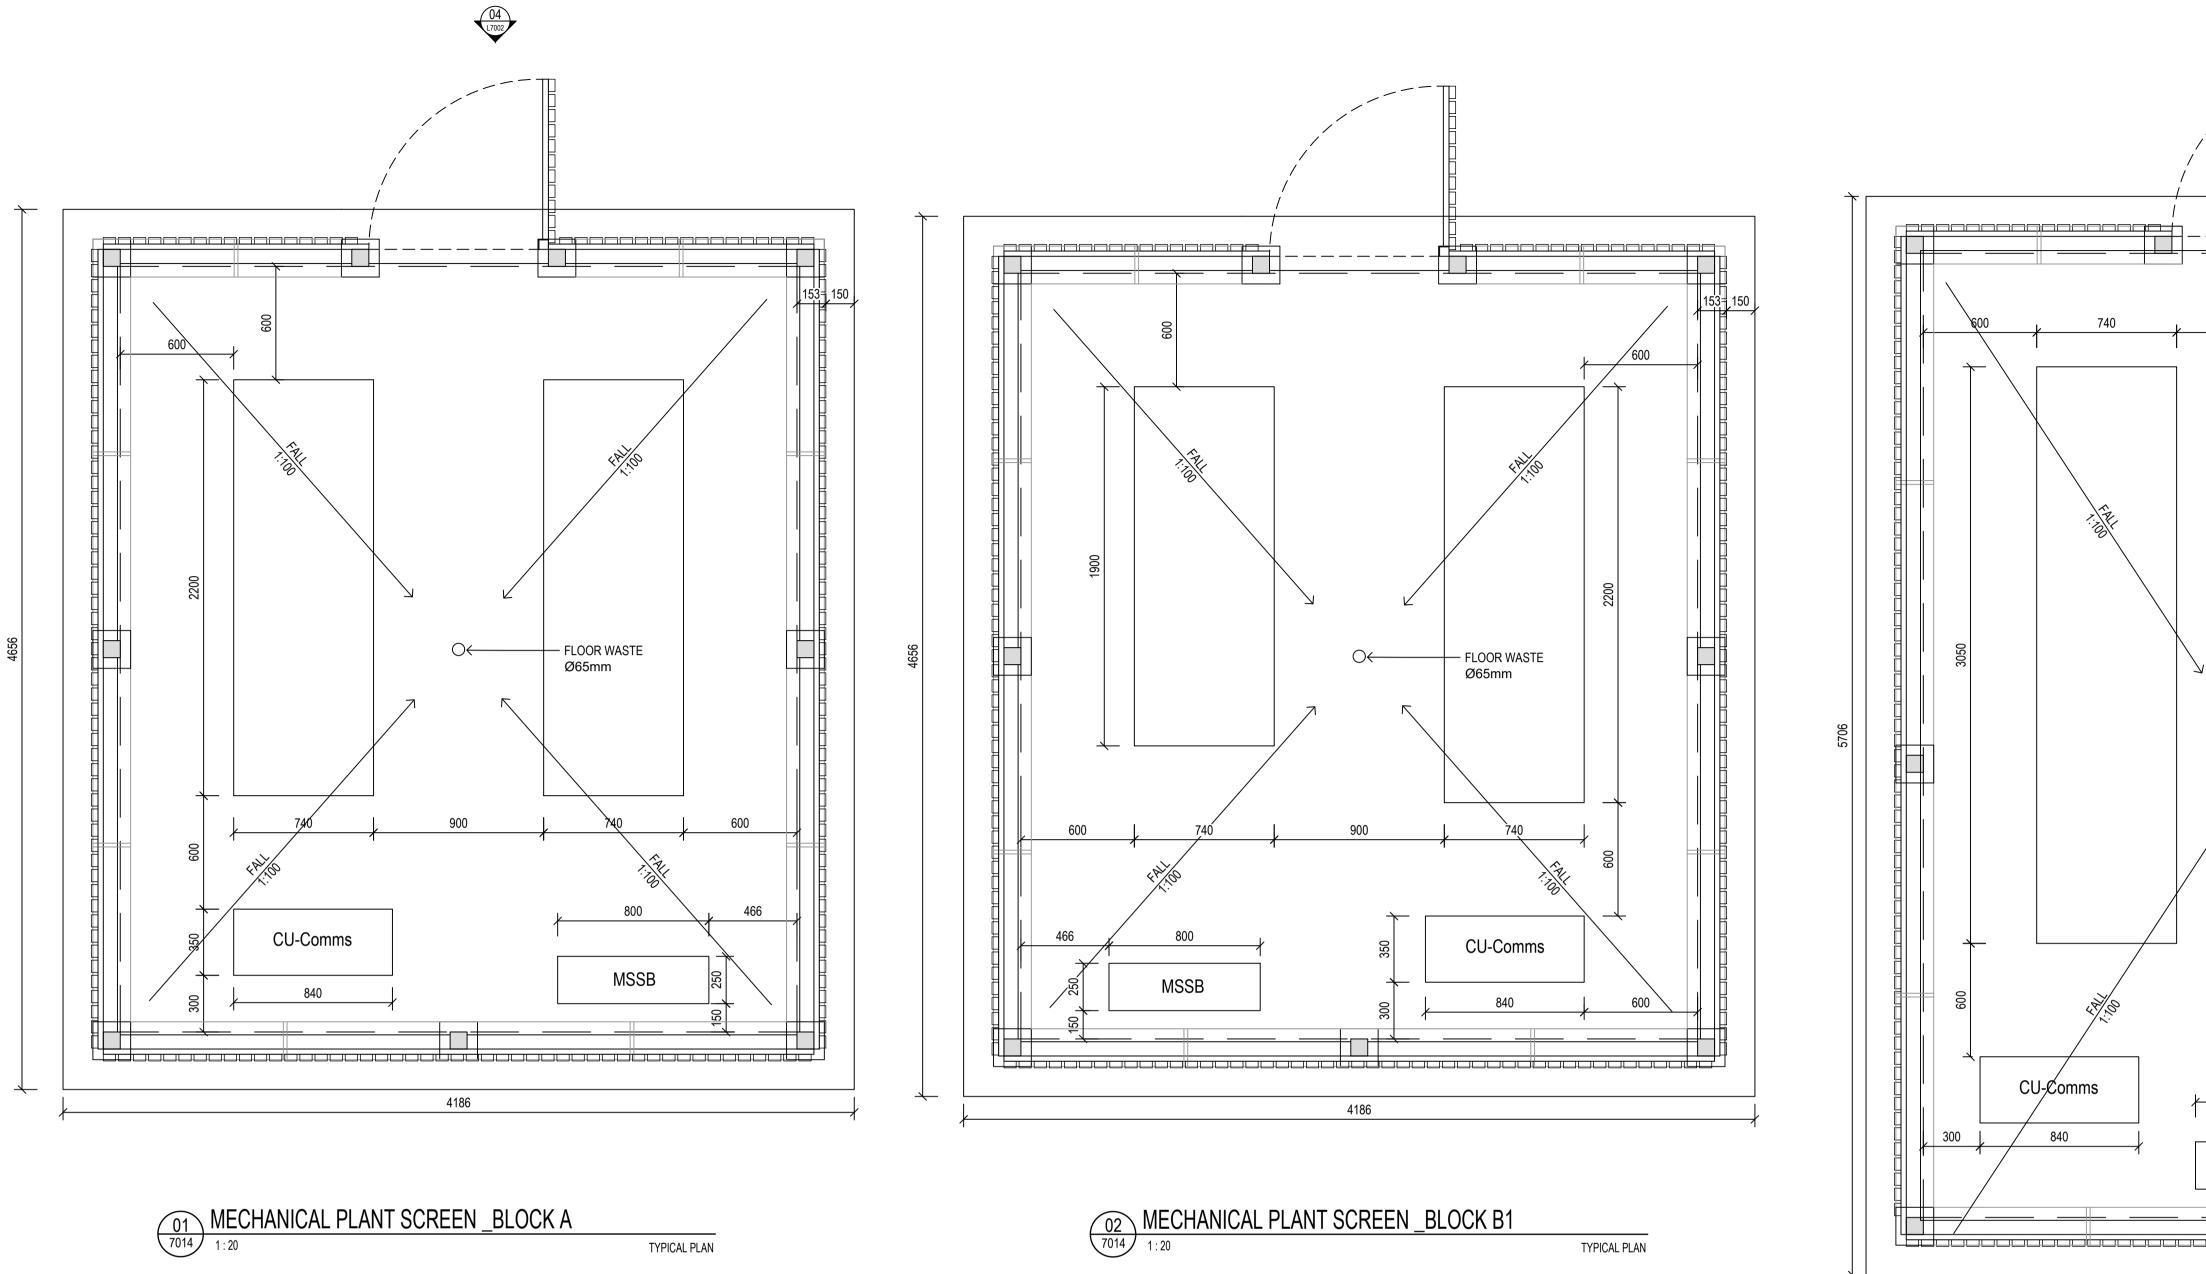

| Plot Date  |  |  |
| \$FILE\$                                                                                                                                                               | \$DATE\$   |  |  |
| This drawing is the copyright of Group GSA Pty Ltd and<br>may not be altered, reproduced or transmitted in any<br>form or by any means in part or in whole without the |            |  |  |

form or by any means in part or in whole without the written permission of Group GSA Pty Ltd. All levels and dimensions are to be checked and verified on site prior to the commencement of any work, making of shop drawings or fabrication of components. Do not scale drawings. Use figured Dimensions.





O3 MECHANICAL PLANT SCREEN \_BLOCK B2 & B4



TYPICAL PLAN



ssu<u>e</u> Drawing No 180645 L-7014 D File Plot Date \$FILE\$ \$DATE\$

This drawing is the copyright of Group GSA Pty Ltd and may not be altered, reproduced or transmitted in any form or by any means in part or in whole without the written permission of Group GSA Pty Ltd. All levels and dimensions are to be checked and verified on site prior to the commencement of any work, making of shop drawings or fabrication of components. Do not scale drawings. Use figured Dimensions.

Amendments Issue Description REVISED MECH PLANT DETAILED DESIGN DETAILED DESIGN D DETAILED DESIGN

Α

Date 11/11/2019 20/12/2019 27/07/2020 20/08/2020



HEIGHT FOR BIN STORAGE TO BE

BATTENS IN SPOTTED GUM TYPICAL SPACING 15mm STEEL POST BASE PLATE &