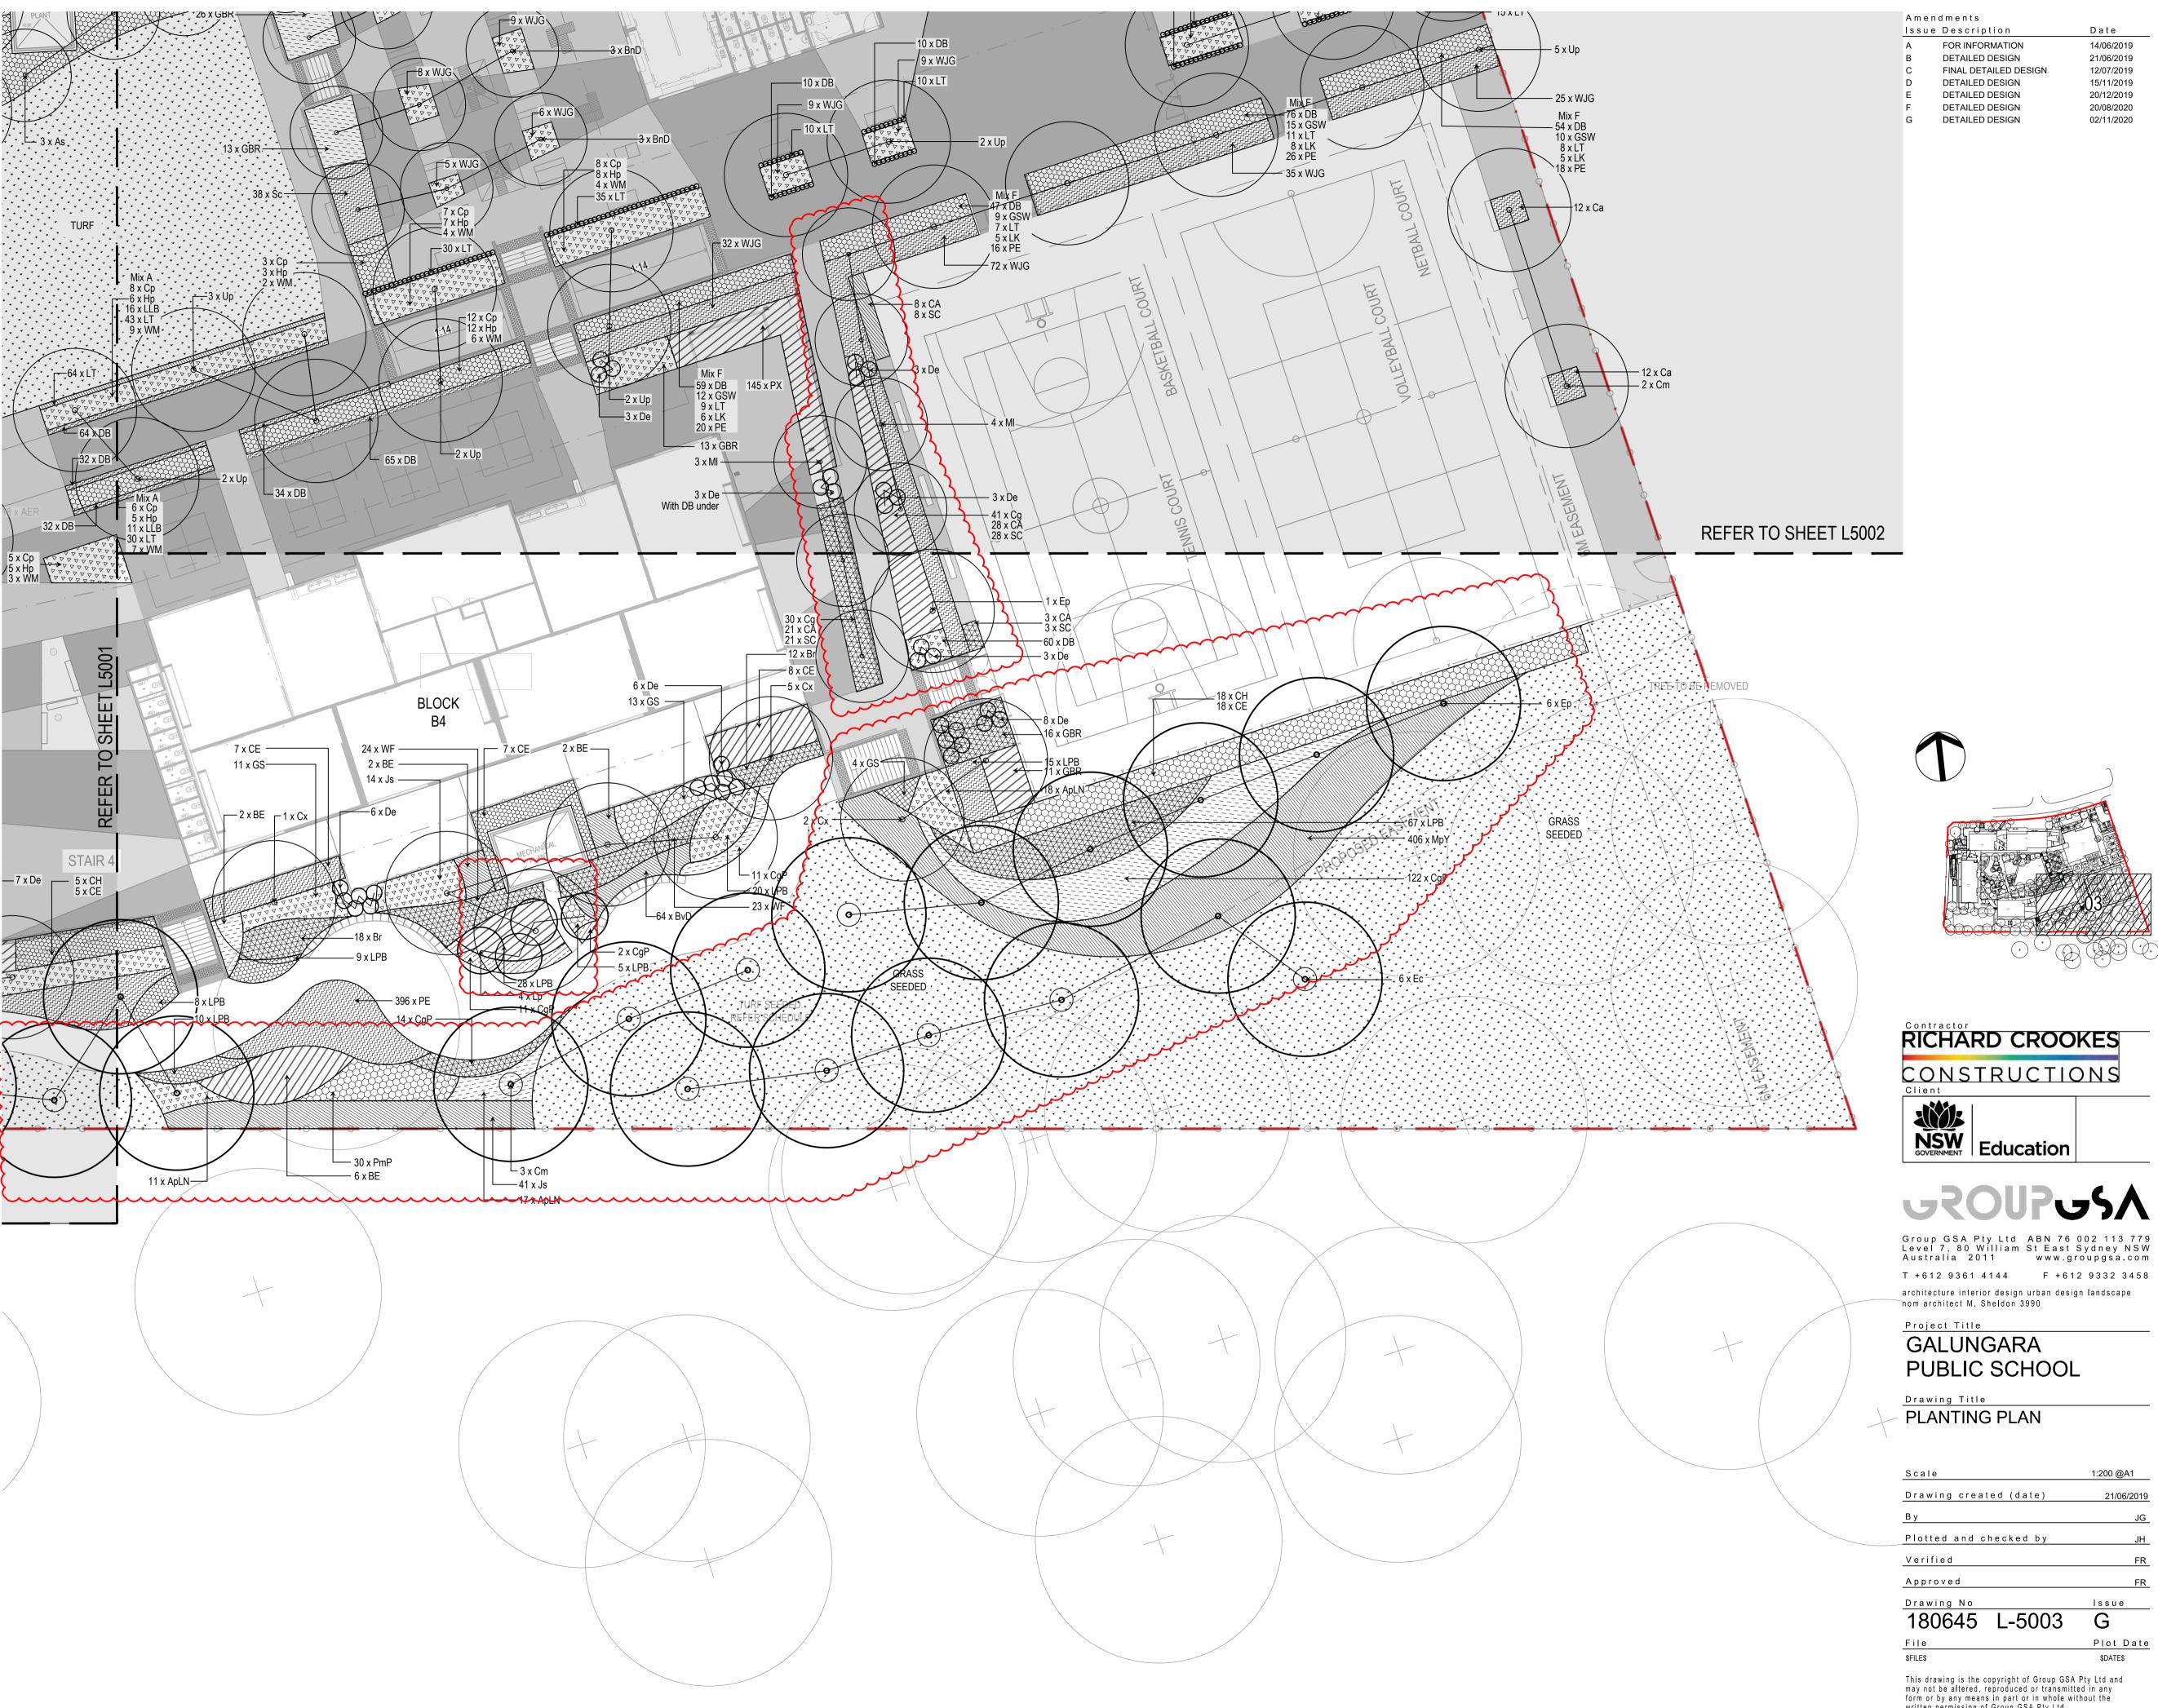

## Amendments

| Issue      | Description                                            | Date       |
|------------|--------------------------------------------------------|------------|
| ' 1        | FOR CONSTRUCTION                                       | 02.08.2019 |
| 2          | IFC AMENDED AS INDICATED                               | 15.10.2019 |
| ' 3<br>' 4 | SSD SUBMISSION                                         | 15.11.2019 |
| 4          | REVISED SSD SUBMISSION                                 | 22.11.2019 |
| 5          | REVISED SITE PLAN                                      | 08.09.2020 |
| 6          | REVISED SSD SUBMISSION                                 | 30.04.2020 |
| 7          | School name amended and landscape<br>changes reflected | 20.08.2020 |
| 8          | UPDATED LANDSCAPE PLAN<br>ADOPTED                      | 22.10.2020 |