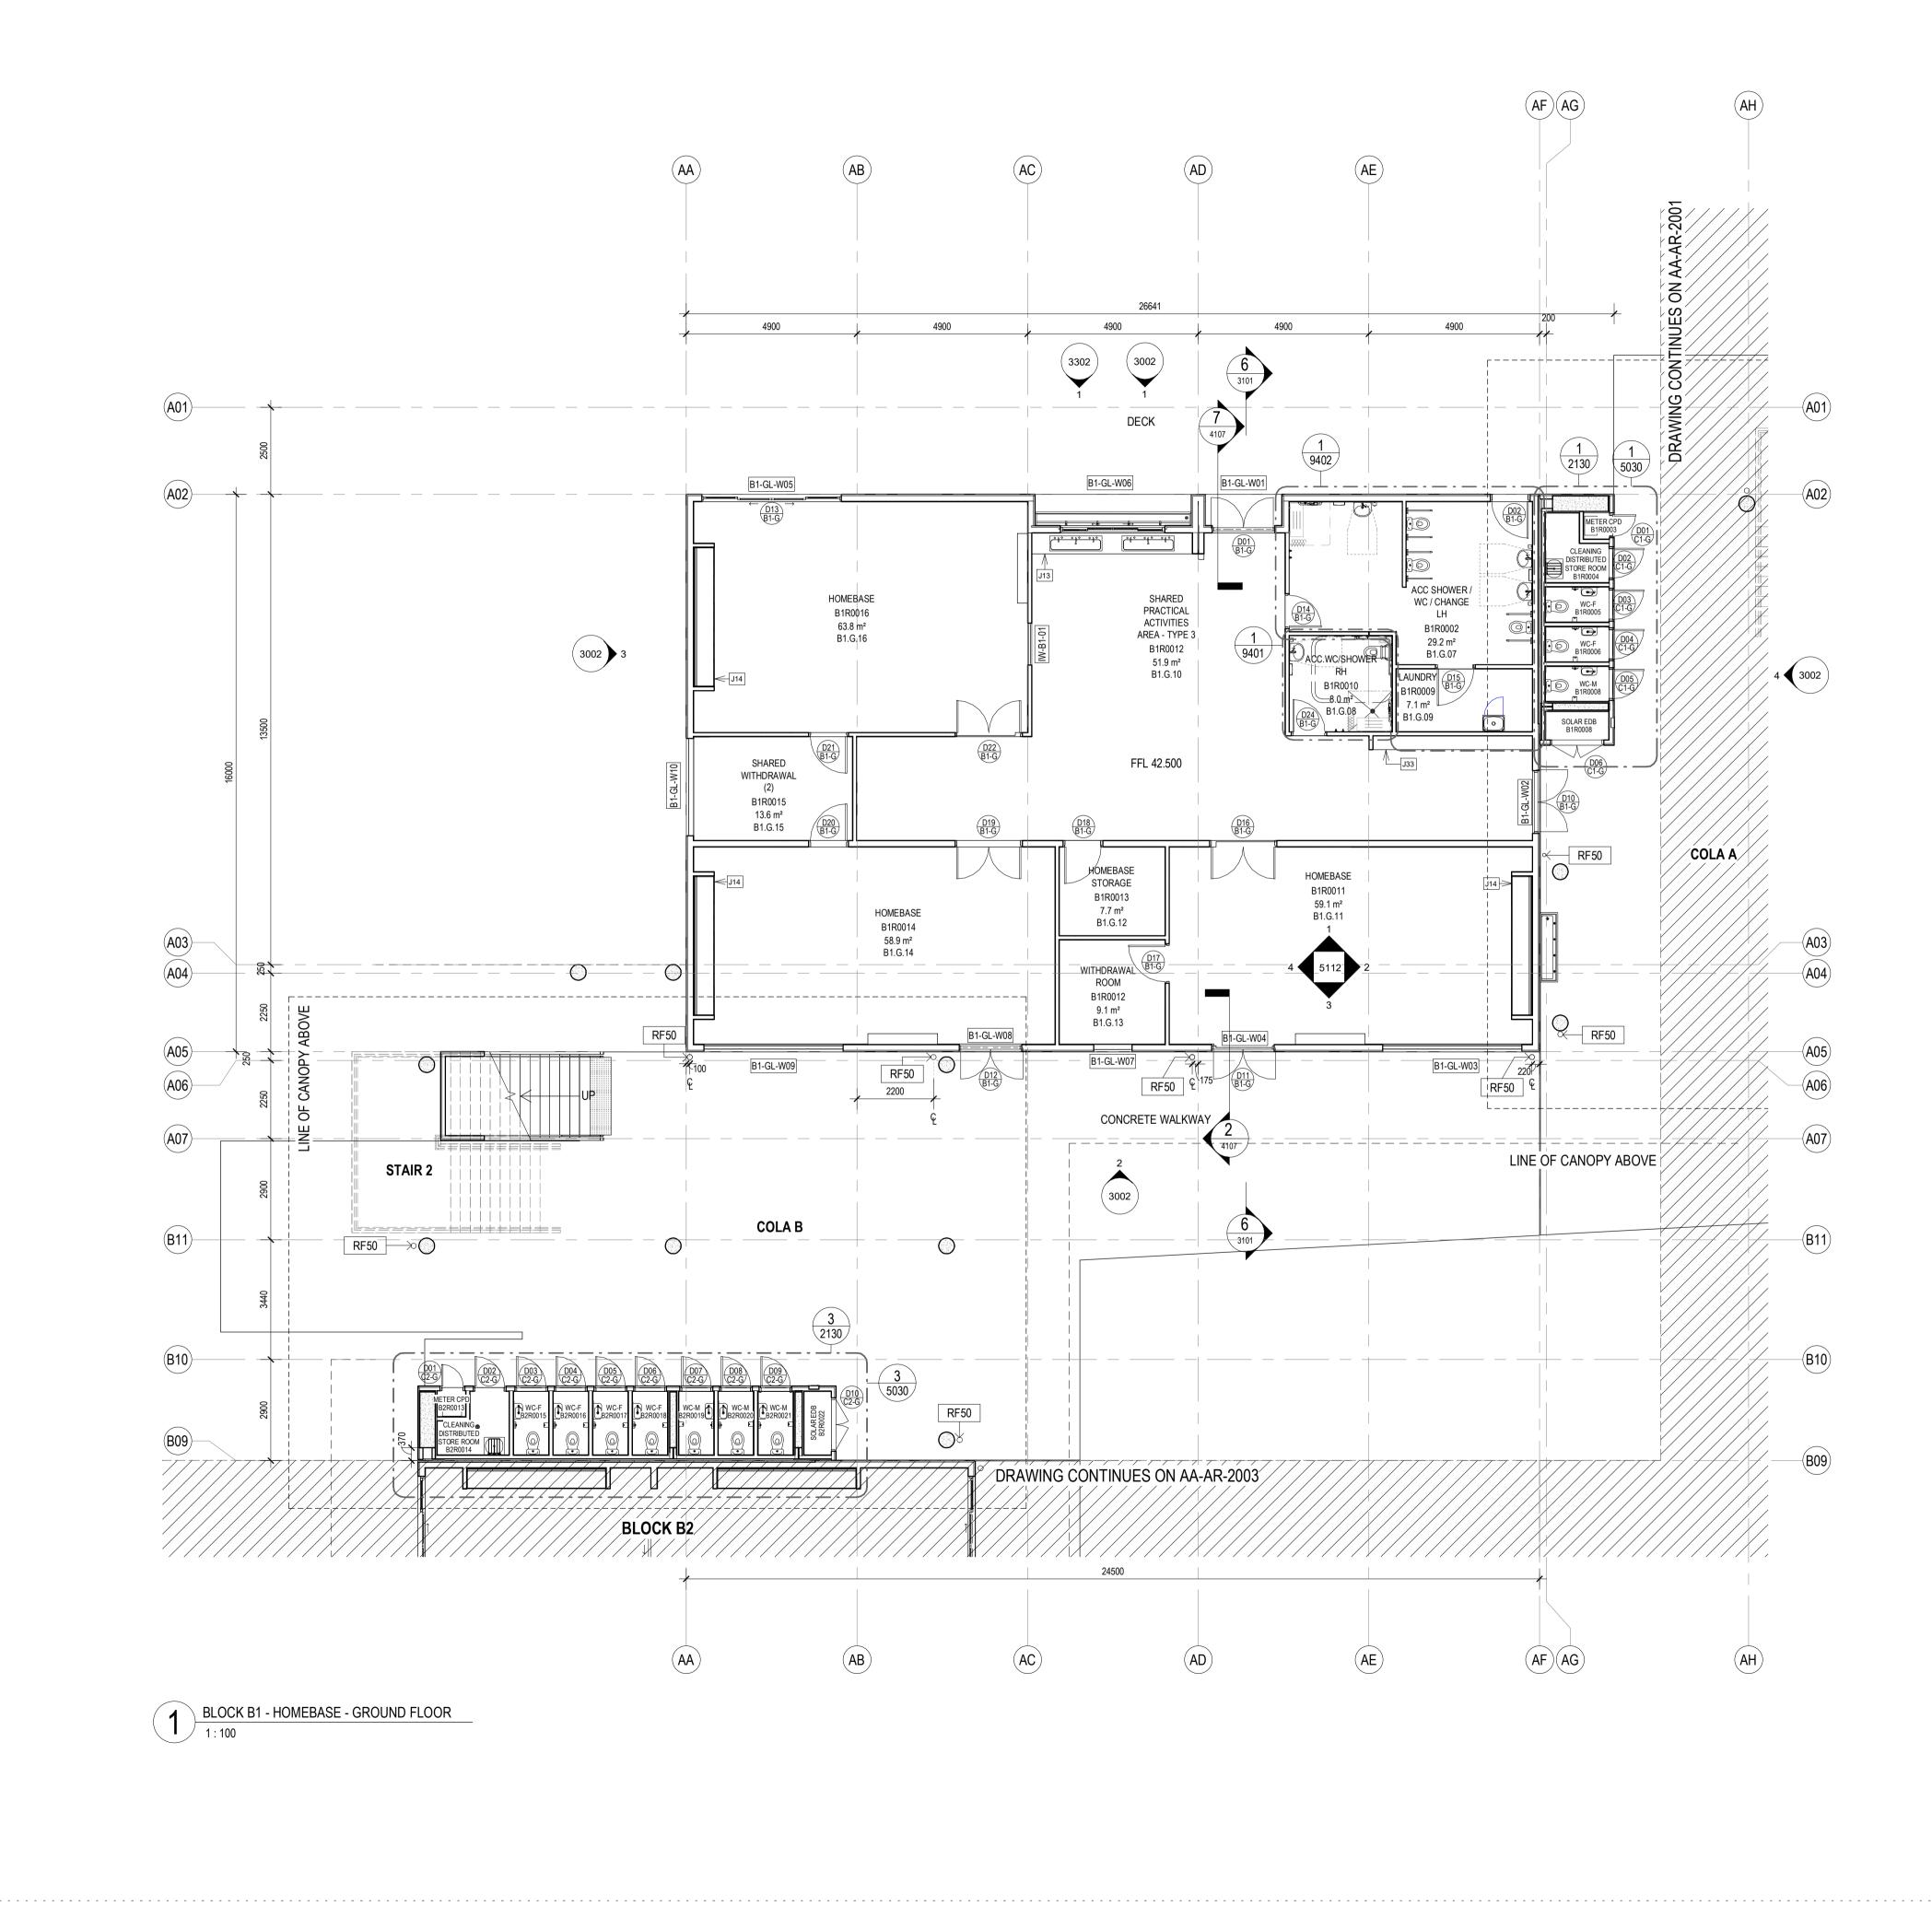

|                 | DRAWING LIST-SSD ISSUE                   |                     |                             |       |                  |
|-----------------|------------------------------------------|---------------------|-----------------------------|-------|------------------|
| Sheet<br>Number | Sheet Name                               | Current<br>Revision | Current<br>Revision<br>Date | Scale | Discipline       |
|                 |                                          |                     |                             |       |                  |
| 0000-SSD        | COVER SHEET AND DRAWING INDEX            | -                   | 22.10.2020                  |       |                  |
| 1100            | PROPOSED SITE AND ROOF PLAN              | 8                   | 22.10.2020                  | 1:500 | ARCHITEC<br>TURE |
| 1101            | PROPOSED SITE AND ROOF PLAN -<br>STAGE 1 | 4                   | 22.10.2020                  |       | ARCHITEC<br>TURE |
| 1102            | REMOVED                                  |                     |                             |       | ARCHITEC         |

| 1100 | PROPOSED SITE AND ROOF PLAN              | 8 | 22.10.2020 | 1:500 | ARCHITEC<br>TURE             |
|------|------------------------------------------|---|------------|-------|------------------------------|
| 1101 | PROPOSED SITE AND ROOF PLAN -<br>STAGE 1 | 4 | 22.10.2020 |       | ARCHITEC                     |
| 1102 | REMOVED                                  |   |            |       | ARCHITEC                     |
| 1105 | EXISTING SITE PLAN                       | 2 | 09.09.2020 | 1:500 | ARCHITEC                     |
| 1110 | BUILDING COMPLEX GROUND FLOOR            | 5 | 30.04.2020 | 1:300 | ARCHITEC                     |
| 1111 | BUILDING COMPLEX FIRST FLOOR<br>PLAN     | 5 | 30.04.2020 | 1:300 | ARCHITEC                     |
| 1112 | BUILDING COMPLEX ROOF PLAN               | 5 | 30.04.2020 | 1:300 | ARCHITEC                     |
| 1120 | SITE PLAN - SHADOWS - DEC                | 1 | 21.02.2020 | 1:500 | ARCHITEC                     |
| 1121 | SITE PLAN - SHADOWS - JUNE               | 1 | 21.02.2020 | 1:500 | ARCHITEC                     |
| 2000 | FLOOR PLAN - GF - BLOCK C - PART 1       | 3 | 20.08.2019 | 1:100 | ARCHITEC                     |
| 2001 | FLOOR PLAN - GF - BLOCK A - PART 2       | 3 | 20.08.2020 | 1:100 | ARCHITEC                     |
| 2002 | FLOOR PLAN - GF - BLOCK B1 - PART 3      | 3 | 20.08.2020 | 1:100 | ARCHITEC                     |
| 2003 | FLOOR PLAN - GF - BLOCK B2 - PART 4      | 4 | 22.10.2020 | 1:100 | ARCHITEC                     |
| 2004 | FLOOR PLAN - GF - BLOCK B3 - PART 5      | 3 | 20.08.2020 | 1:100 | ARCHITEC                     |
| 2005 | FLOOR PLAN - GF - BLOCK B4 - PART 6      | 4 | 20.08.2020 | 1:100 | ARCHITEC                     |
| 2011 | FLOOR PLAN - L1 - BLOCK A - PART 2       | 3 | 20.08.2020 | 1:100 | ARCHITEC                     |
| 2012 | FLOOR PLAN - L1 - BLOCK B1 - PART 3      | 3 | 20.08.2020 | 1:100 | ARCHITEC                     |
| 2013 | FLOOR PLAN - L1 - BLOCK B2 - PART 4      | 5 | 22.10.2020 | 1:100 | ARCHITEC                     |
| 2014 | FLOOR PLAN - L1 - BLOCK B3 - PART 5      | 2 | 20.08.2020 | 1:100 | TURE<br>ARCHITEC             |
| 2015 | FLOOR PLAN - L1 - BLOCK B4 - PART 6      | 2 | 20.08.2020 | 1:100 | ARCHITEC                     |
| 2020 | ROOF PLAN - BLOCK C - PART 1             | 2 | 14.07.2020 | 1:100 | ARCHITEC                     |
| 2021 | ROOF PLAN - BLOCK A - PART 2             | 2 | 20.08.2020 | 1:100 | ARCHITEC                     |
| 2022 | ROOF PLAN - BLOCK B1 - PART 3            | 2 | 20.08.2020 | 1:100 | TURE<br>ARCHITEC             |
| 2023 | ROOF PLAN - BLOCK B2 - PART 4            | 4 | 22.10.2020 | 1:100 | TURE<br>ARCHITEC<br>TURE     |
| 2024 | ROOF PLAN - BLOCK B3 - PART 5            | 2 | 20.08.2020 | 1:100 | ARCHITEC                     |
| 2025 | ROOF PLAN - BLOCK B4 - PART 6            | 2 | 20.08.2020 | 1:100 | ARCHITEC                     |
| 2030 | ROOF PLAN - CANOPY - MAIN ENTRY          | 2 | 20.08.2020 | 1:100 | ARCHITEC                     |
| 2031 | ROOF PLAN - COLA A                       | 2 | 20.08.2020 | 1:100 | ARCHITEC                     |
| 2032 | ROOF PLAN - COLA B                       | 2 | 20.08.2020 | 1:100 | ARCHITEC                     |
| 2033 | ROOF PLAN - CANOPY STAIR 3 /             | 1 | 02.08.2019 | 1:100 | ARCHITEC                     |
| 2034 | WALKWAY<br>ROOF PLAN - COLA C            | 1 | 02.08.2019 | 1:100 | TURE<br>ARCHITEC<br>TURE     |
| 2035 | ROOF PLAN - CANOPY - B4/ STAIR 5         | 1 | 02.08.2019 | 1:100 | ARCHITEC                     |
| 3000 | ELEVATIONS - BLOCK C                     | 3 | 22.09.2020 | 1:100 | ARCHITEC                     |
| 3001 | ELEVATIONS - BLOCK A                     | 2 | 20.08.2020 | 1:100 | ARCHITEC                     |
| 3002 | ELEVATIONS - BLOCK B1                    | 3 | 22.09.2020 | 1:100 | ARCHITEC                     |
| 3003 | ELEVATIONS - BLOCK B2                    | 4 | 22.10.2020 | 1:100 | TURE<br>ARCHITEC             |
| 3004 | ELEVATIONS - BLOCK B3                    | 2 | 20.08.2020 | 1:100 | ARCHITEC                     |
| 3005 | ELEVATIONS - BLOCK B4                    | 2 | 20.08.2020 | 1:100 |                              |
| 3100 | SECTIONS - BLOCK C                       | 2 | 20.08.2020 | 1:100 | ARCHITEC                     |
| 3101 | SECTIONS - BLOCK A, B1 & B2              | 2 | 20.08.2020 | 1:100 | TURE<br>ARCHITEC             |
| 3102 | SECTIONS - BLOCK B3 & B4                 | 2 | 20.08.2020 | 1:100 | TURE<br>ARCHITEC             |
| 3150 | STREET ELEVATION & SITE SECTIONS         | 3 | 10.03.2020 | 1:300 | TURE<br>ARCHITEC             |
|      |                                          |   |            |       | TURE                         |
| 3102 | SECTIONS - BLOCK B3 & B4                 | 2 | 20.08.2020 | 1:100 | AR<br>TUI<br>AR<br>TUI<br>AR |