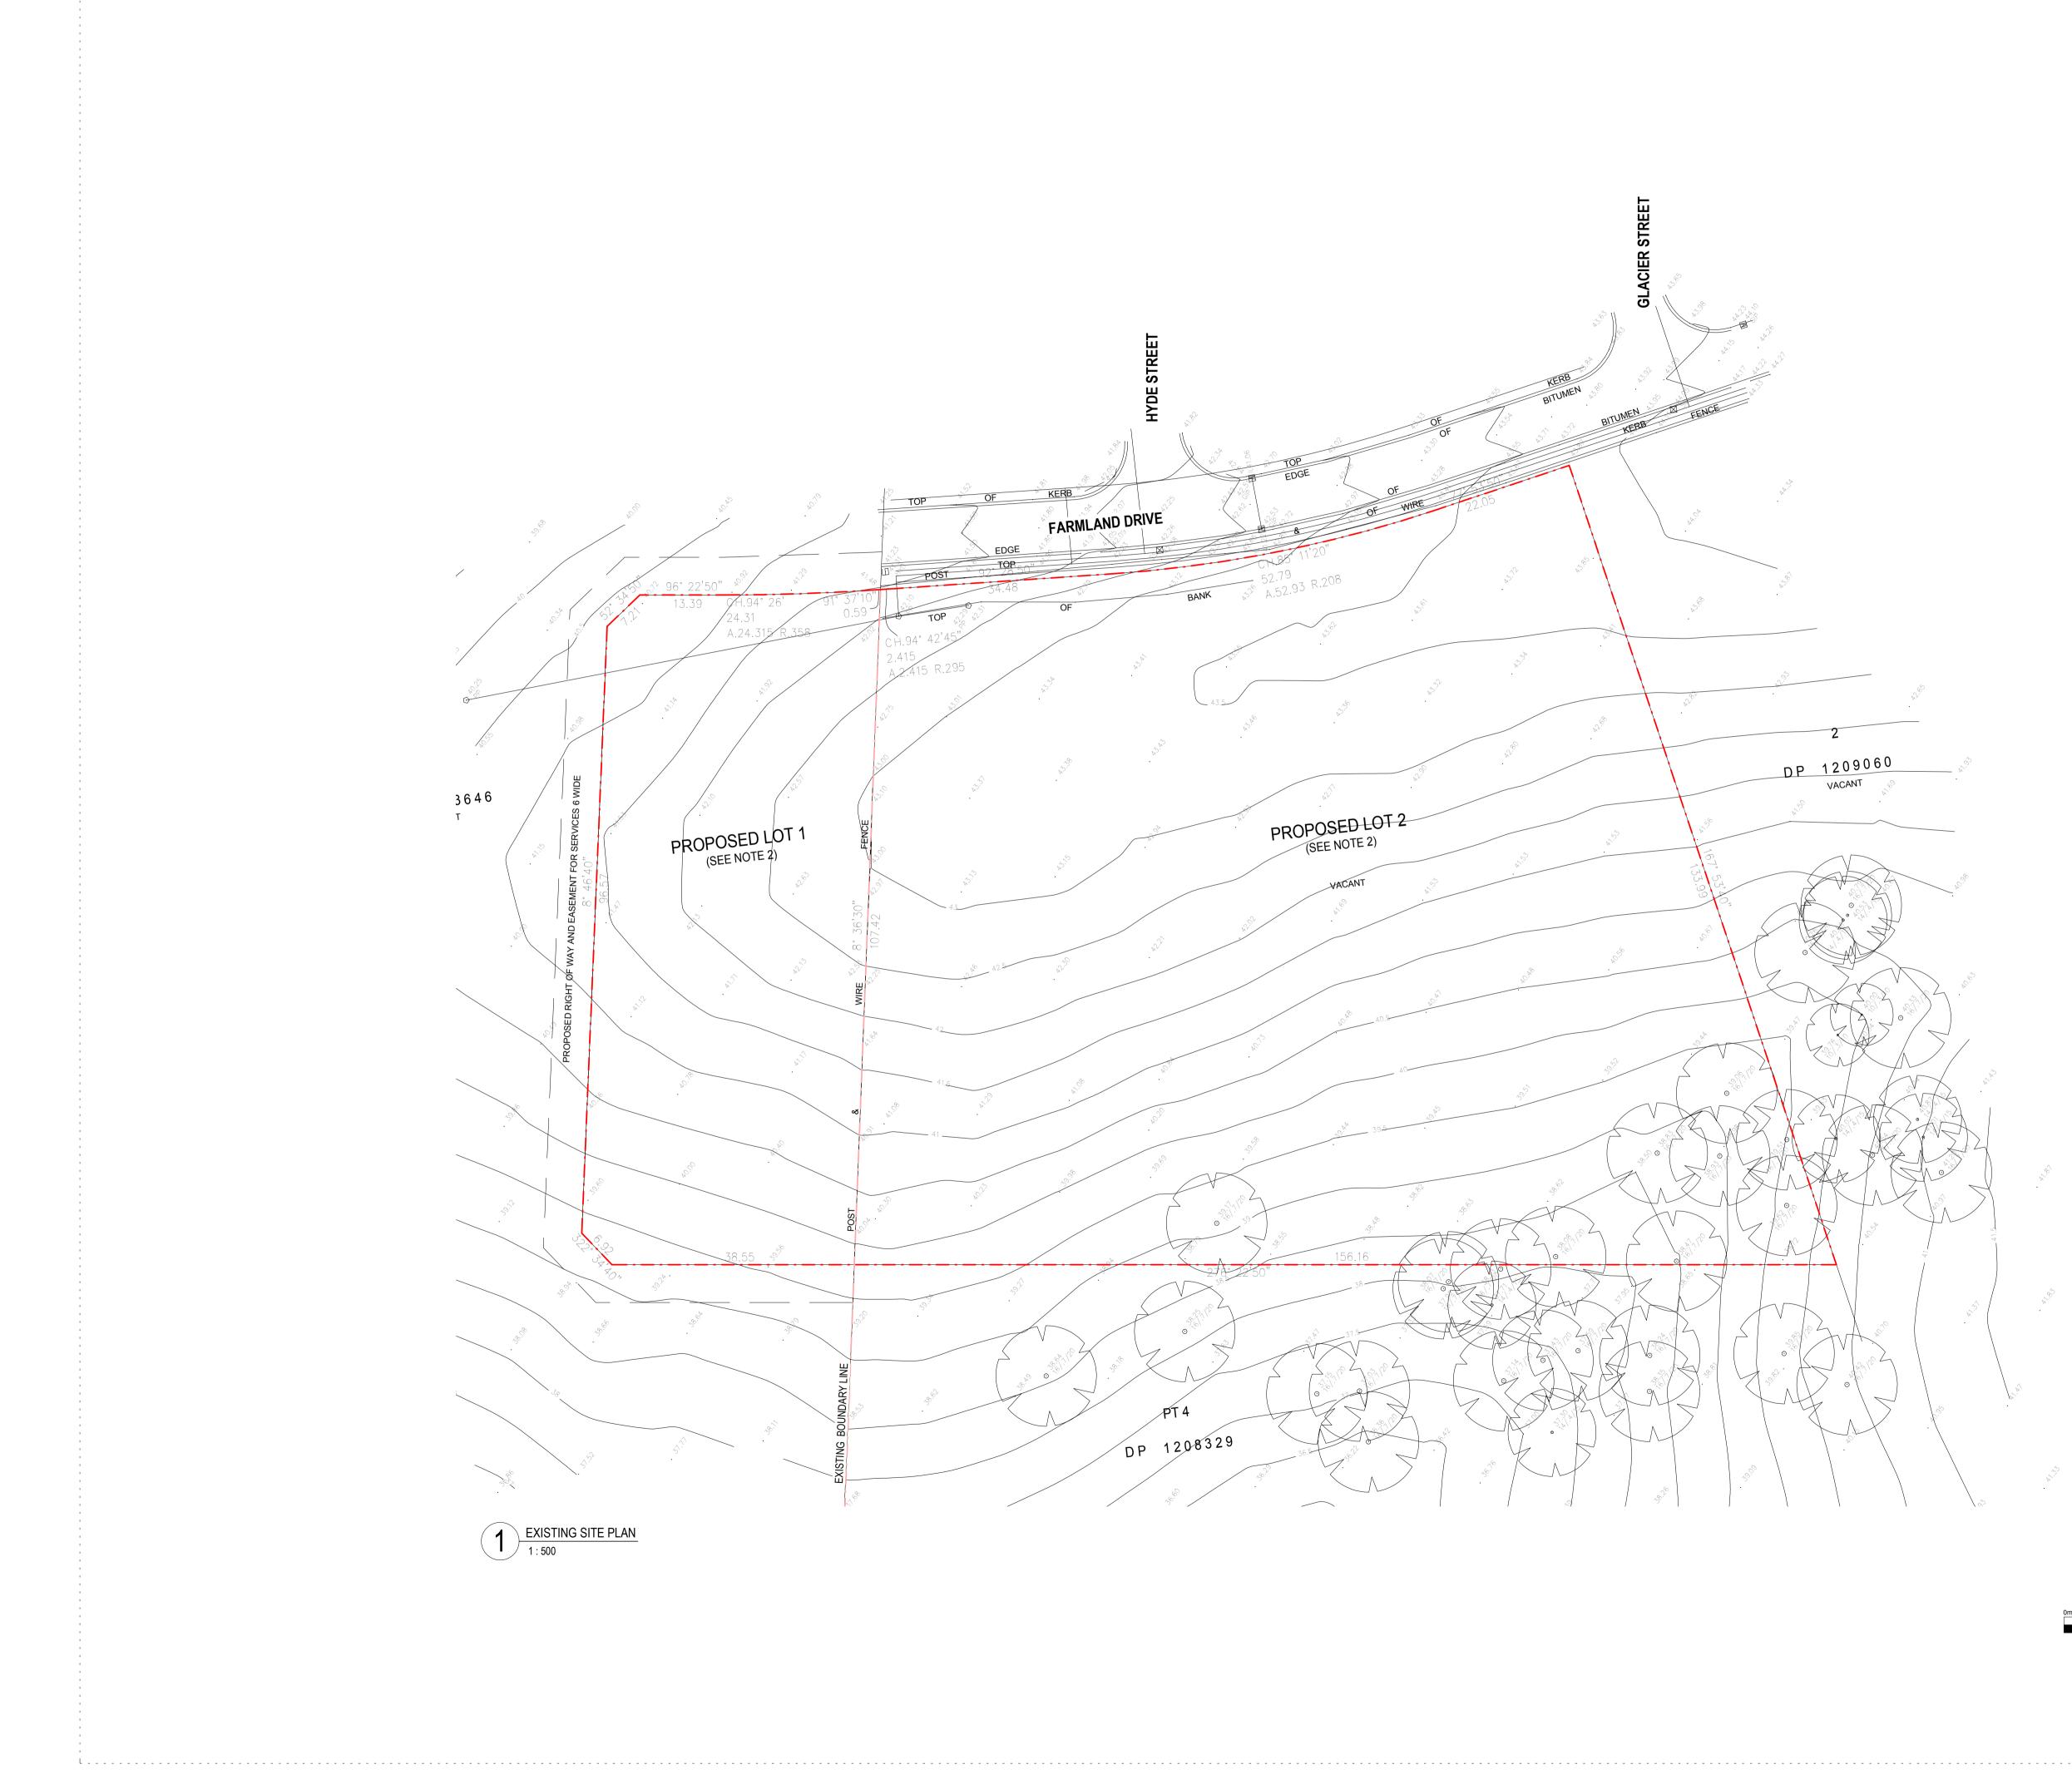

| 1100 | PROPOSED SITE AND ROOF PLAN              | 8 | 22.10.2020 | 1:500 | ARCHITEC<br>TURE             |
|------|------------------------------------------|---|------------|-------|------------------------------|
| 1101 | PROPOSED SITE AND ROOF PLAN -<br>STAGE 1 | 4 | 22.10.2020 |       | ARCHITEC                     |
| 1102 | REMOVED                                  |   |            |       | ARCHITEC                     |
| 1105 | EXISTING SITE PLAN                       | 2 | 09.09.2020 | 1:500 | ARCHITEC                     |
| 1110 | BUILDING COMPLEX GROUND FLOOR            | 5 | 30.04.2020 | 1:300 | ARCHITEC                     |
| 1111 | BUILDING COMPLEX FIRST FLOOR<br>PLAN     | 5 | 30.04.2020 | 1:300 | ARCHITEC                     |
| 1112 | BUILDING COMPLEX ROOF PLAN               | 5 | 30.04.2020 | 1:300 | ARCHITEC                     |
| 1120 | SITE PLAN - SHADOWS - DEC                | 1 | 21.02.2020 | 1:500 | ARCHITEC                     |
| 1121 | SITE PLAN - SHADOWS - JUNE               | 1 | 21.02.2020 | 1:500 | ARCHITEC                     |
| 2000 | FLOOR PLAN - GF - BLOCK C - PART 1       | 3 | 20.08.2019 | 1:100 | ARCHITEC                     |
| 2001 | FLOOR PLAN - GF - BLOCK A - PART 2       | 3 | 20.08.2020 | 1:100 | ARCHITEC                     |
| 2002 | FLOOR PLAN - GF - BLOCK B1 - PART 3      | 3 | 20.08.2020 | 1:100 | ARCHITEC                     |
| 2003 | FLOOR PLAN - GF - BLOCK B2 - PART 4      | 4 | 22.10.2020 | 1:100 | ARCHITEC                     |
| 2004 | FLOOR PLAN - GF - BLOCK B3 - PART 5      | 3 | 20.08.2020 | 1:100 | ARCHITEC                     |
| 2005 | FLOOR PLAN - GF - BLOCK B4 - PART 6      | 4 | 20.08.2020 | 1:100 | ARCHITEC                     |
| 2011 | FLOOR PLAN - L1 - BLOCK A - PART 2       | 3 | 20.08.2020 | 1:100 | ARCHITEC                     |
| 2012 | FLOOR PLAN - L1 - BLOCK B1 - PART 3      | 3 | 20.08.2020 | 1:100 | ARCHITEC                     |
| 2013 | FLOOR PLAN - L1 - BLOCK B2 - PART 4      | 5 | 22.10.2020 | 1:100 | ARCHITEC                     |
| 2014 | FLOOR PLAN - L1 - BLOCK B3 - PART 5      | 2 | 20.08.2020 | 1:100 | TURE<br>ARCHITEC             |
| 2015 | FLOOR PLAN - L1 - BLOCK B4 - PART 6      | 2 | 20.08.2020 | 1:100 | ARCHITEC                     |
| 2020 | ROOF PLAN - BLOCK C - PART 1             | 2 | 14.07.2020 | 1:100 | ARCHITEC                     |
| 2021 | ROOF PLAN - BLOCK A - PART 2             | 2 | 20.08.2020 | 1:100 | ARCHITEC                     |
| 2022 | ROOF PLAN - BLOCK B1 - PART 3            | 2 | 20.08.2020 | 1:100 | TURE<br>ARCHITEC             |
| 2023 | ROOF PLAN - BLOCK B2 - PART 4            | 4 | 22.10.2020 | 1:100 | TURE<br>ARCHITEC<br>TURE     |
| 2024 | ROOF PLAN - BLOCK B3 - PART 5            | 2 | 20.08.2020 | 1:100 | ARCHITEC                     |
| 2025 | ROOF PLAN - BLOCK B4 - PART 6            | 2 | 20.08.2020 | 1:100 | ARCHITEC                     |
| 2030 | ROOF PLAN - CANOPY - MAIN ENTRY          | 2 | 20.08.2020 | 1:100 | ARCHITEC                     |
| 2031 | ROOF PLAN - COLA A                       | 2 | 20.08.2020 | 1:100 | ARCHITEC                     |
| 2032 | ROOF PLAN - COLA B                       | 2 | 20.08.2020 | 1:100 | ARCHITEC                     |
| 2033 | ROOF PLAN - CANOPY STAIR 3 /             | 1 | 02.08.2019 | 1:100 | ARCHITEC                     |
| 2034 | WALKWAY<br>ROOF PLAN - COLA C            | 1 | 02.08.2019 | 1:100 | TURE<br>ARCHITEC<br>TURE     |
| 2035 | ROOF PLAN - CANOPY - B4/ STAIR 5         | 1 | 02.08.2019 | 1:100 | ARCHITEC                     |
| 3000 | ELEVATIONS - BLOCK C                     | 3 | 22.09.2020 | 1:100 | ARCHITEC                     |
| 3001 | ELEVATIONS - BLOCK A                     | 2 | 20.08.2020 | 1:100 | ARCHITEC                     |
| 3002 | ELEVATIONS - BLOCK B1                    | 3 | 22.09.2020 | 1:100 | ARCHITEC                     |
| 3003 | ELEVATIONS - BLOCK B2                    | 4 | 22.10.2020 | 1:100 | TURE<br>ARCHITEC             |
| 3004 | ELEVATIONS - BLOCK B3                    | 2 | 20.08.2020 | 1:100 | ARCHITEC                     |
| 3005 | ELEVATIONS - BLOCK B4                    | 2 | 20.08.2020 | 1:100 |                              |
| 3100 | SECTIONS - BLOCK C                       | 2 | 20.08.2020 | 1:100 | ARCHITEC                     |
| 3101 | SECTIONS - BLOCK A, B1 & B2              | 2 | 20.08.2020 | 1:100 | TURE<br>ARCHITEC             |
| 3102 | SECTIONS - BLOCK B3 & B4                 | 2 | 20.08.2020 | 1:100 | TURE<br>ARCHITEC             |
| 3150 | STREET ELEVATION & SITE SECTIONS         | 3 | 10.03.2020 | 1:300 | TURE<br>ARCHITEC             |
|      |                                          |   |            |       | TURE                         |
| 3102 | SECTIONS - BLOCK B3 & B4                 | 2 | 20.08.2020 | 1:100 | AR<br>TUI<br>AR<br>TUI<br>AR |