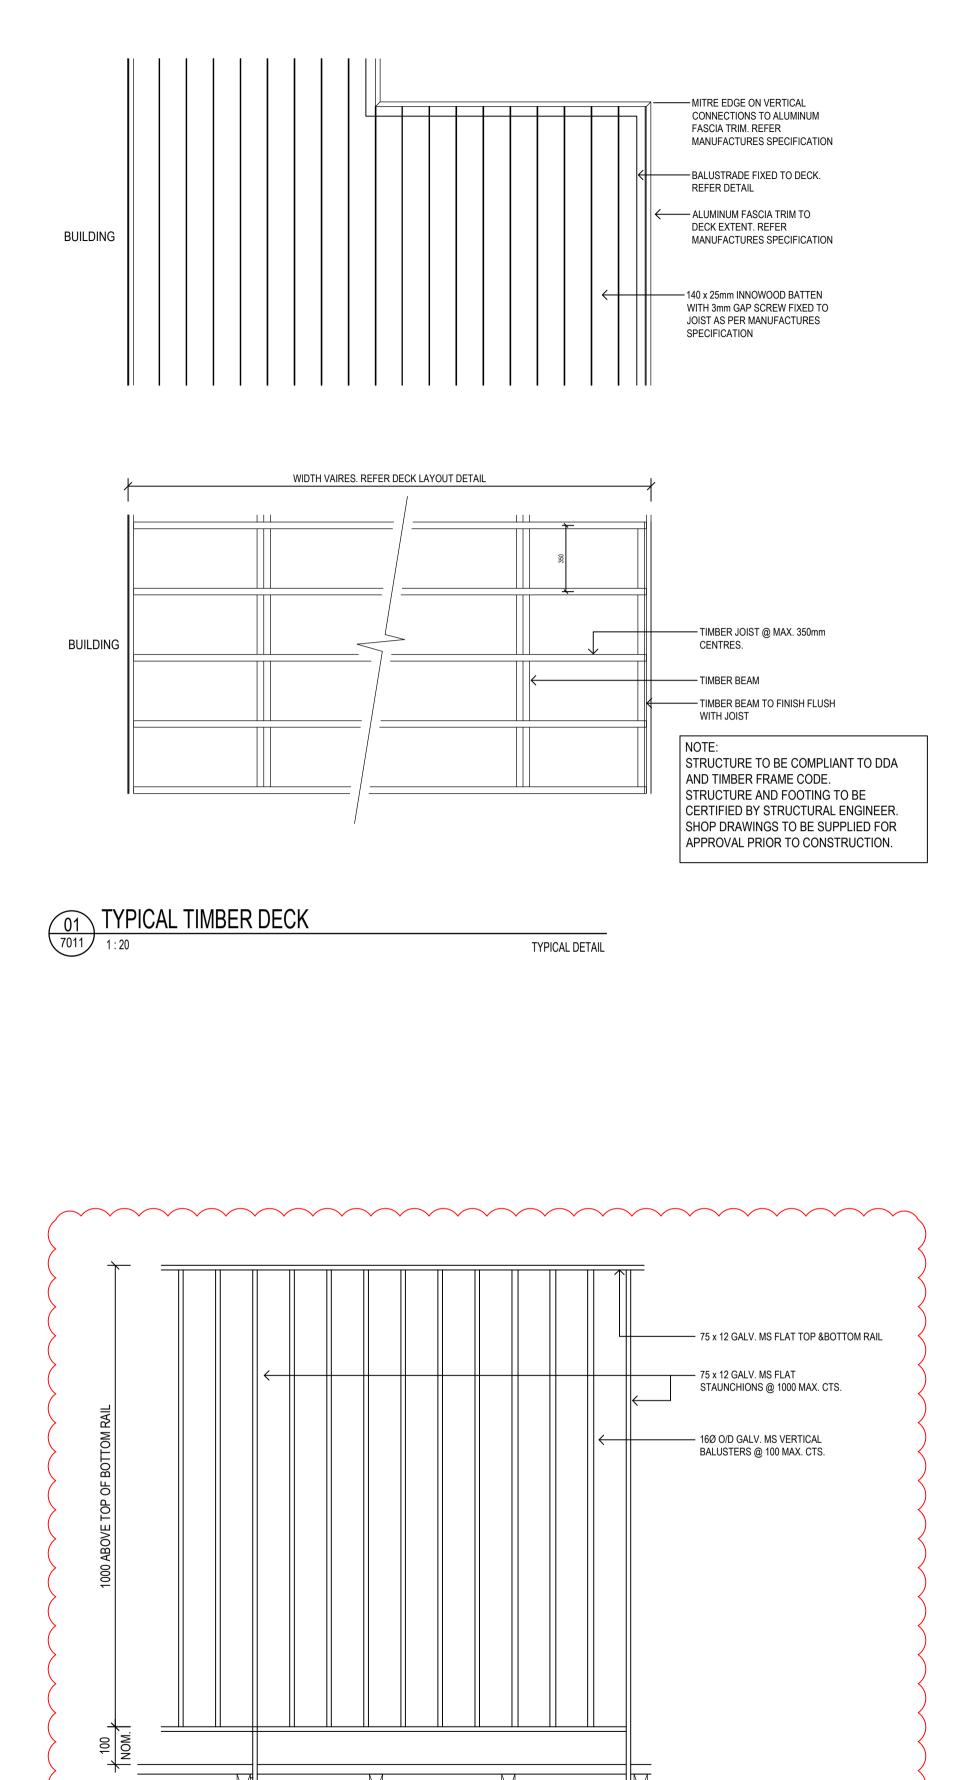

| lssue      |
| 180645 L-7009          | С          |
| File                   | Plot Date  |
| \$FILE\$               | \$DATE\$   |
|                        |            |



<sup>02</sup> NATURE ESCAPE - SETOUT

AmendmentsIssueDescriptionAFINAL DETAILED DESIGNBDETAILED DESIGNCDETAILED DESIGN

D a t e 12/07/2019 20/12/2019 20/08/2020





Group GSA Pty Ltd ABN 76 002 113 779 Level 7, 80 William St East Sydney NSW Australia 2011 www.groupgsa.com T +612 9361 4144 F +612 9332 3458 architecture interior design urban design landscape nom architect M. Sheldon 3990

# GALUNGARA PUBLIC SCHOOL

## LANDSCAPE DETAILS ZOOM DETAILS

Scale Drawing created (date) 10/07/2019 Ву ZM Plotted and checked by ZM Verified FR Approved FR ssue Drawing No 180645 L-7010 С File Plot Date \$FILE\$ \$DATE\$



02 TYPICAL BALUSTRADE 1:10/1:5



BASE PLATE FIXED TO JOISTS

TYPICAL SECTION



02 TYPICAL TIMBER DECK

TYPICAL SECTION

03 TYPICAL BALUSTRADE FIXING

TYPICAL SECTION

Amendments Issue Description A FINAL DETAILED DESIGN B DETAILED DESIGN

Date 12/07/2019 20/08/2020

- BALUSTRADE FIXED TO DECK. REFER DETAIL

140 x 25mm INNOWOOD BATTEN WITH 3mm GAP SCREW FIXED TO JOIST AS PER MANUFACTURES SPECIFICATION - TIMBER JOIST @ MAX. 350mm CENTRES. - ALUMINUM FASCIA TRIM TO DECK EXTENT. MITRE EDGE ON VERTICAL CONNECTIONS. REFER MANUFACTURES SPECIFICATION - 140 x 25mm INNOWOOD BATTEN TO VERTICAL FACE OF DECK, FIXED TO POST/BEAM — TIMBER BEAM TO FINISH FLUSH WITH JOIST

---- POST FLUSH WITH BEAM / JOIST. VARIES IN HEIGHT TO SUIT LEVELS

- CUT BATTEN WHERE REQUIRED WITH FINISHING TRIM MAX. 50mm FROM