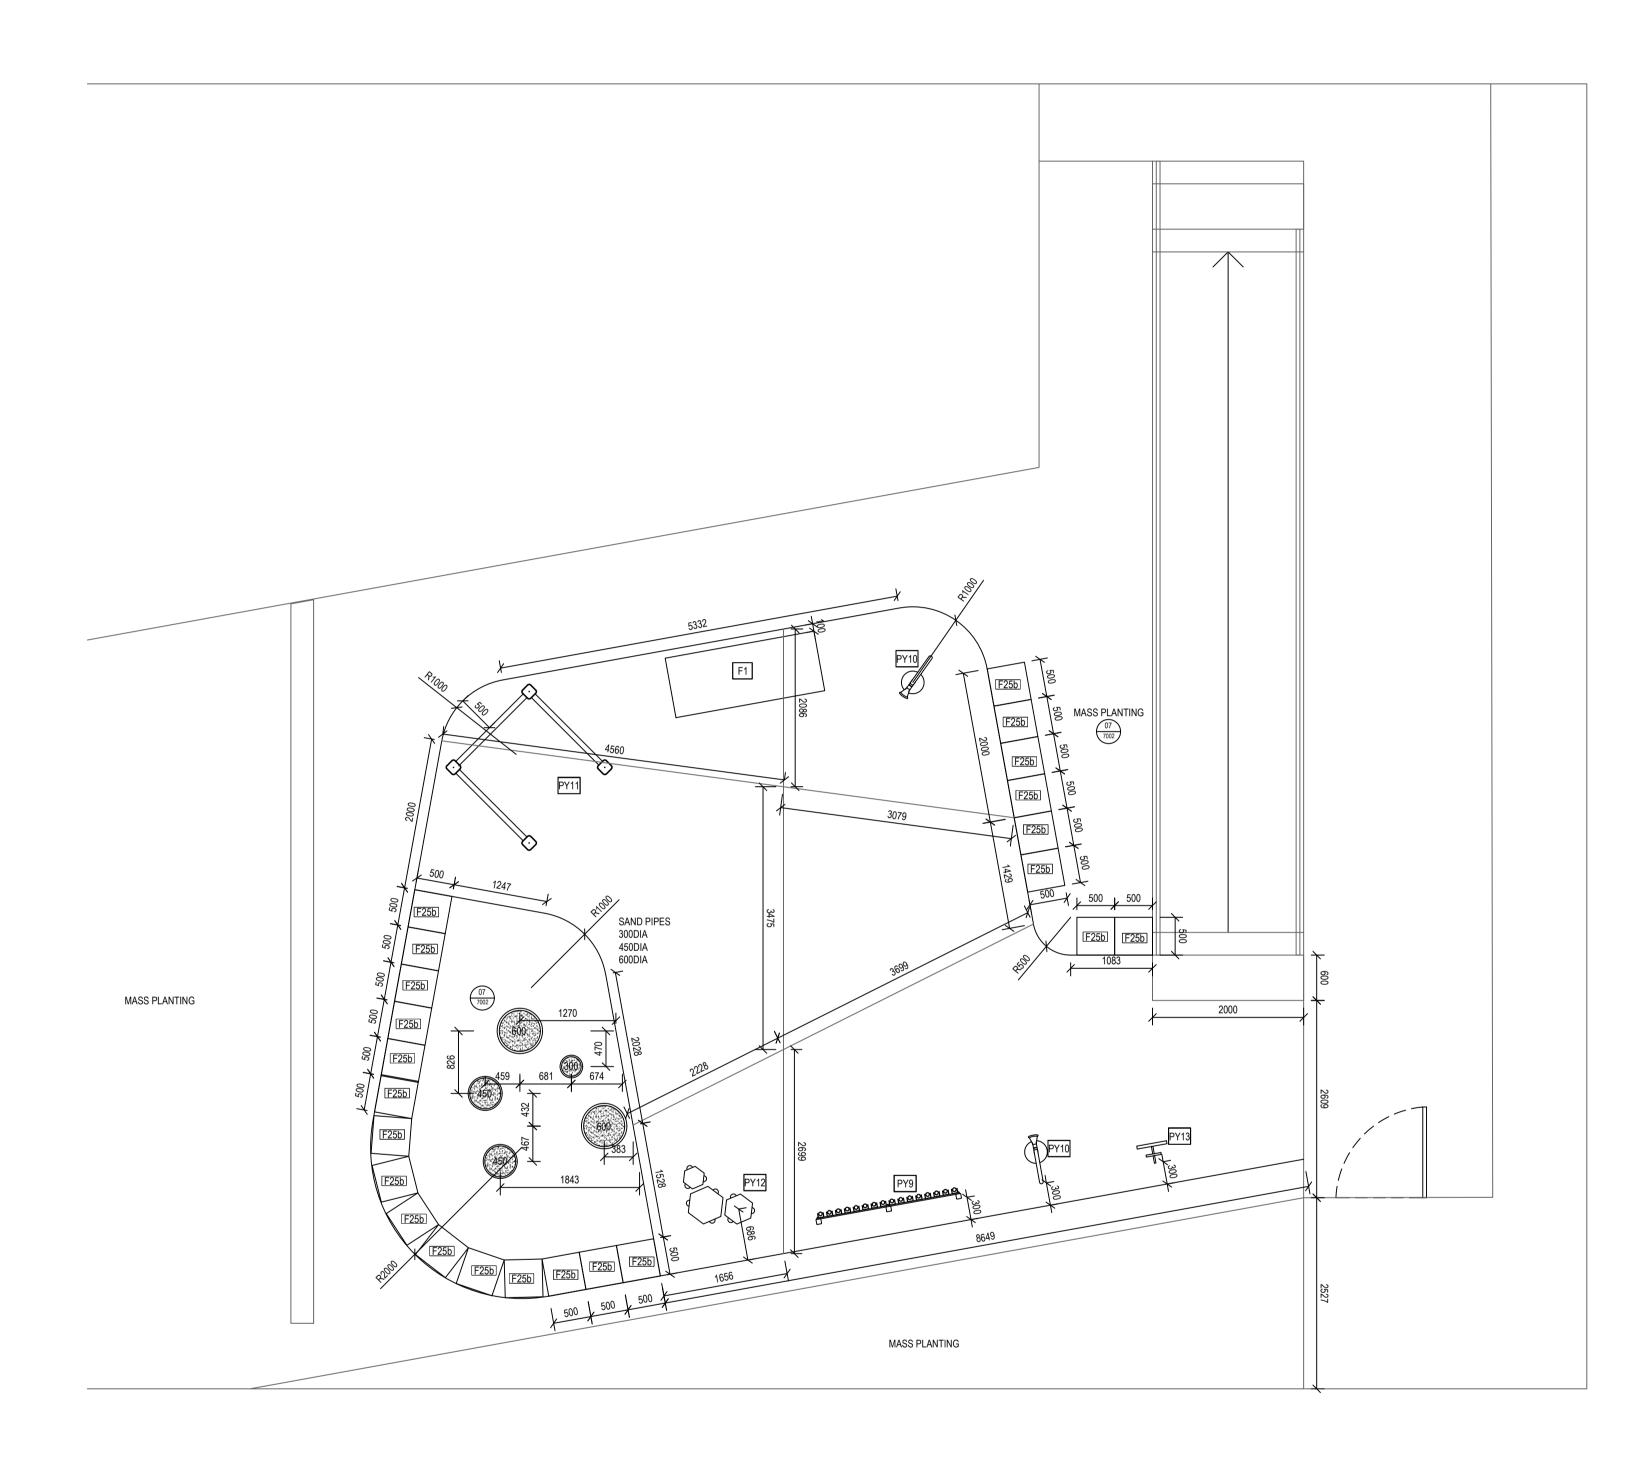

AND BOTTOM OF RAMP. REFER



Group GSA Pty Ltd ABN 76 002 113 779 Level 7, 80 William St East Sydney NSW Australia 2011 www.groupgsa.com T +612 9361 4144 F +612 9332 3458 architecture interior design urban design landscape nom architect M. Sheldon 3990

### Project Title GALUNGARA PUBLIC SCHOOL

### Drawing Title LANDSCAPE DETAILS PLAY EQUIPMENT AND RAMP

| Scale                  |            |
|------------------------|------------|
| Drawing created (date) | 10/07/2019 |
| Ву                     | ZM         |
| Plotted and checked by | ZM         |
| Verified               | FR         |
| Approved               | FR         |
| Drawing No             | lssue      |
| 180645 L-7006          | С          |
| File                   | Plot Date  |
| \$FILE\$               | \$DATE\$   |







AmendmentsIssueDescriptionAFIANL DETAILED DESIGNBDETAILED DESIGNCDETAILED DESIGN

Scale

Ву

File

\$FILE\$

Verified

Approved

Drawing No

Drawing created (date)

Plotted and checked by

180645 L-7007

This drawing is the copyright of Group GSA Pty Ltd and may not be altered, reproduced or transmitted in any form or by any means in part or in whole without the written permission of Group GSA Pty Ltd. All levels and dimensions are to be checked and verified on site prior to the commencement of any work, making of shop drawings or fabrication of components. Do not scale drawings. Use figured Dimensions.

10/07/2019

ZM

ZM

FR

FR

ssu<u>e</u>

Plot Date \$DATE\$

С

D a t e 12/07/2019 20/12/2019 20/08/2020

ZOOM DETAIL











D a t e 12/07/2019 20/12/2019 20/08/2020







Group