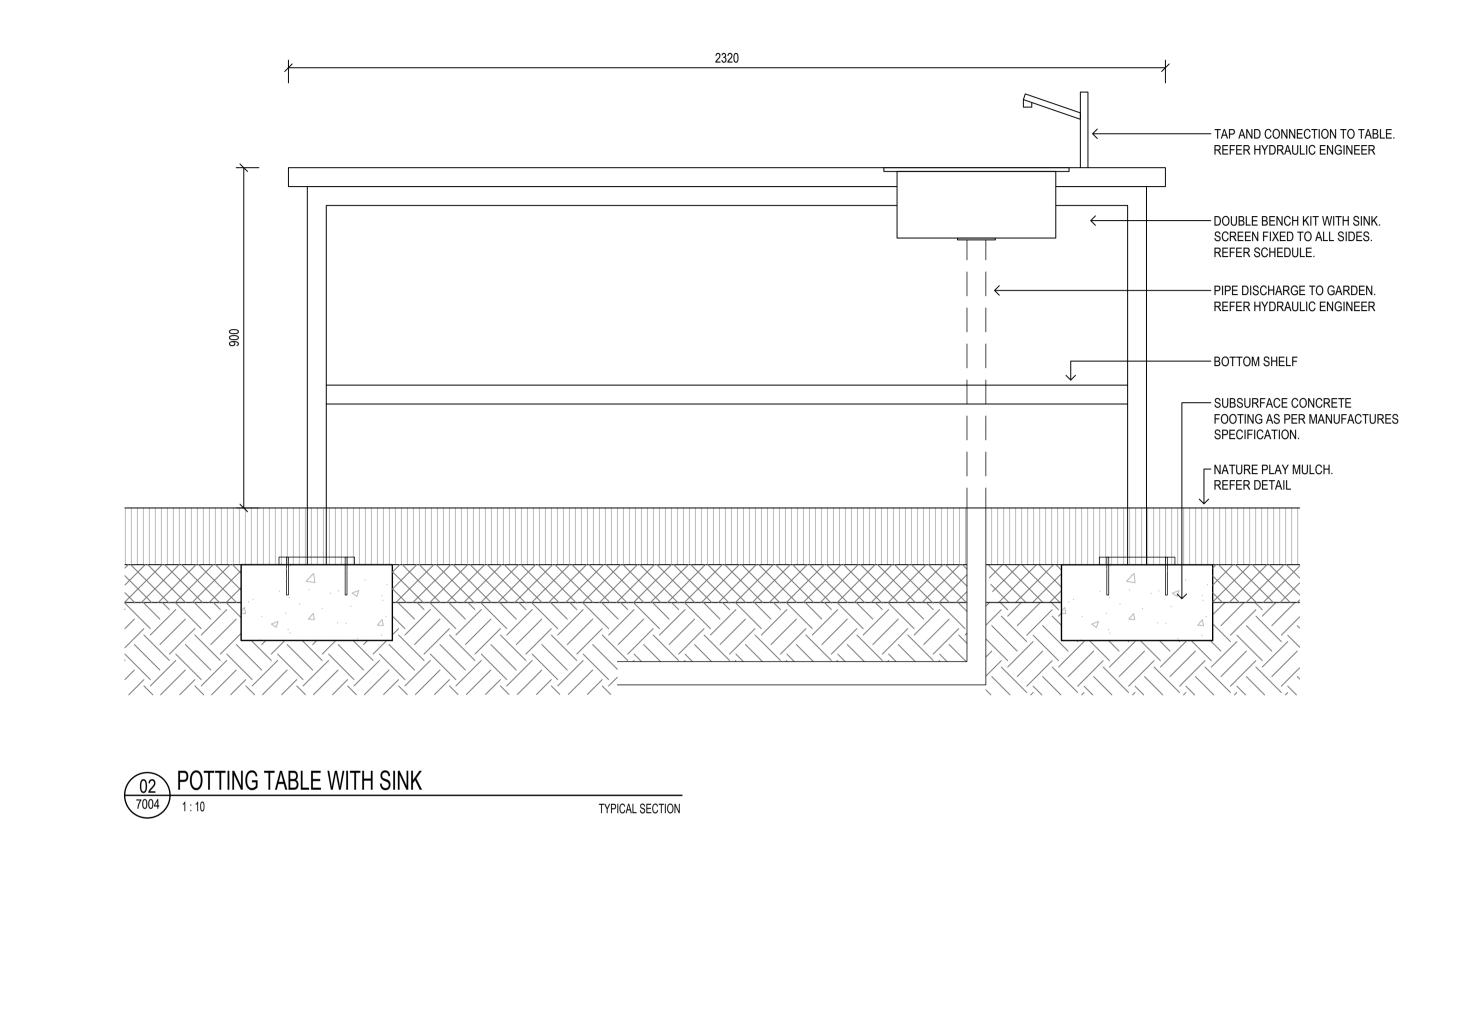

| Plot Date  |
| \$FILE\$                                                                                                                                                               | \$DATE\$   |
| This drawing is the copyright of Group GSA Pty Ltd and<br>may not be altered, reproduced or transmitted in any<br>form or by any means in part or in whole without the |            |

form or by any means in part or in whole without the written permission of Group GSA Pty Ltd. All levels and dimensions are to be checked and verified on site prior to the commencement of any work, making of shop drawings or fabrication of components. Do not scale drawings. Use figured Dimensions.









05 7004 SANDSTONE BLOCKS 1:20

| A m e n d m e n t s |                       |   |
|---------------------|-----------------------|---|
| ssue                | Description           | 0 |
| 4                   | FOR INFORMATION       | 1 |
| 3                   | DETAILED DESIGN       | 2 |
| 2                   | FINAL DETAILED DESIGN | 1 |
| C                   | DETAILED DESIGN       | 2 |

Date 14/06/2019 21/06/2019 12/07/2019 20/08/2020

-SANDSTONE BLOCK SET ON COMPACTED DGB20 BASE. BLOCK WITH FLUSH SURFACE TO TOP AND BOTTOM. REFER SCHEDULE.

-150mm DEPTH MULCH. REFER SOFTWORKS SCHEDULE —100mm DEPTH COMPACTED DGB20 BASE COURSE

TYPICAL SECTION







Group GSA Pty Ltd ABN 76 002 113 779 Level 7, 80 William St East Sydney NSW Australia 2011 www.groupgsa.com T +612 9361 4144 F +612