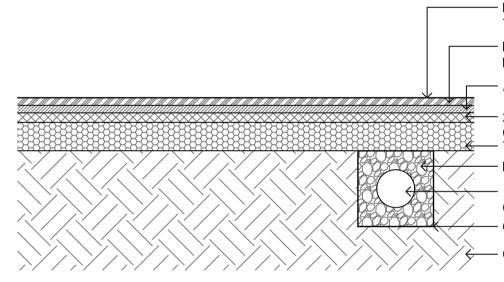

or in whole without the written permission of Group GSA Pty Ltd. All levels and dimensions are to be checked and verified on site prior to the commencement of any work, making of shop drawings or fabrication of components. Do not scale drawings. Use figured Dimensions.



### TREE PLANTING AS SPECIFIED. REFER TO PLANTING PLANS.

THREE 50 x 50 x 1800mm STAKES DRIVEN INTO GROUND BY ONE THIRD, AVOIDING

- HESSIAN TIES STAPLED TO STAKES AND TIED ABOVE LOWEST LIMB.

WATERING BASIN AROUND TREE CAPABLE OF HOLDING MINIMUM 10L.

- NATURE PLAY MULCH 150mm DEPTH. REFER TO DETAIL 04 7001

- 300mm DEPTH TOPSOIL TYPE B. REFER TO LANDSCAPE SCHEDULE.

SUBSOIL TYPE B BELOW 300mm DEPTH. REFER TO LANDSCAPE SCHEDULE.

- RIP SUBGRADE TO 150mm INCORPORATING ADDITIVES AS REQUIRED.



MASS PLANTING ON SLOPE 03







TYPICAL SECTION

09 SAND 7000 1:10

Amendments Issue Description FOR INFORMATION FOR INFORMATION DETAILED DESIGN FINAL DETAILED DESIGN

DETAILED DESIGN

Date 29/05/2019 14/06/2019 21/06/2019 12/07/2019 20/08/2020

TYPICAL SECTION

| — PLEXICOLOR LINE PAINT. REFER<br>TO LANDSCAPE SCHEDULE                                                                          |
|----------------------------------------------------------------------------------------------------------------------------------|
| — FORTIFIED PLEXIPAVE. REFER TO<br>LANDSCAPE SCHEDULE                                                                            |
| ACRYLIC RESURFACER                                                                                                               |
| <ul> <li>25mm ASPHALT - REFER