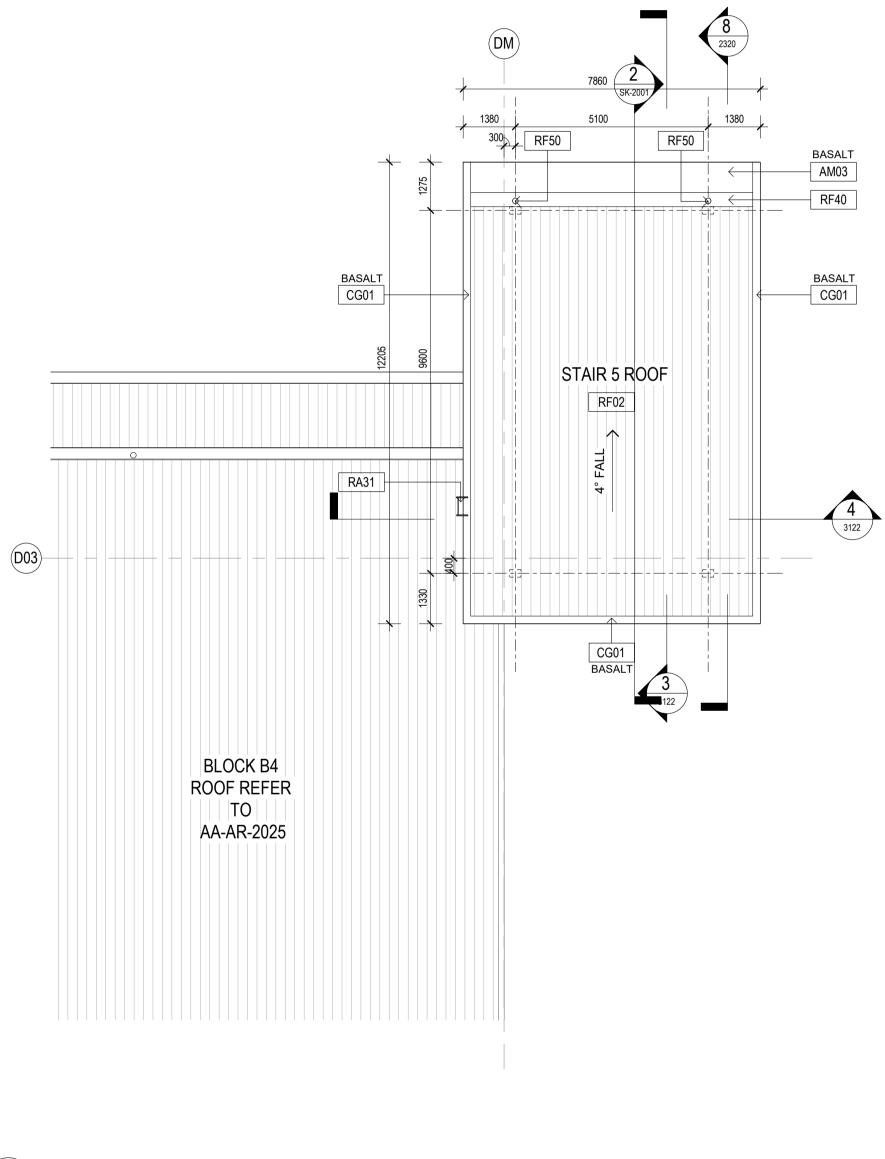

| 1100 | PROPOSED SITE AND ROOF PLAN              | 8 | 22.10.2020 | 1:500 | ARCHITEC<br>TURE             |
|------|------------------------------------------|---|------------|-------|------------------------------|
| 1101 | PROPOSED SITE AND ROOF PLAN -<br>STAGE 1 | 4 | 22.10.2020 |       | ARCHITEC                     |
| 1102 | REMOVED                                  |   |            |       | ARCHITEC                     |
| 1105 | EXISTING SITE PLAN                       | 2 | 09.09.2020 | 1:500 | ARCHITEC                     |
| 1110 | BUILDING COMPLEX GROUND FLOOR            | 5 | 30.04.2020 | 1:300 | ARCHITEC                     |
| 1111 | BUILDING COMPLEX FIRST FLOOR<br>PLAN     | 5 | 30.04.2020 | 1:300 | ARCHITEC                     |
| 1112 | BUILDING COMPLEX ROOF PLAN               | 5 | 30.04.2020 | 1:300 | ARCHITEC                     |
| 1120 | SITE PLAN - SHADOWS - DEC                | 1 | 21.02.2020 | 1:500 | ARCHITEC                     |
| 1121 | SITE PLAN - SHADOWS - JUNE               | 1 | 21.02.2020 | 1:500 | ARCHITEC                     |
| 2000 | FLOOR PLAN - GF - BLOCK C - PART 1       | 3 | 20.08.2019 | 1:100 | ARCHITEC                     |
| 2001 | FLOOR PLAN - GF - BLOCK A - PART 2       | 3 | 20.08.2020 | 1:100 | ARCHITEC                     |
| 2002 | FLOOR PLAN - GF - BLOCK B1 - PART 3      | 3 | 20.08.2020 | 1:100 | ARCHITEC                     |
| 2003 | FLOOR PLAN - GF - BLOCK B2 - PART 4      | 4 | 22.10.2020 | 1:100 | ARCHITEC                     |
| 2004 | FLOOR PLAN - GF - BLOCK B3 - PART 5      | 3 | 20.08.2020 | 1:100 | ARCHITEC                     |
| 2005 | FLOOR PLAN - GF - BLOCK B4 - PART 6      | 4 | 20.08.2020 | 1:100 | ARCHITEC                     |
| 2011 | FLOOR PLAN - L1 - BLOCK A - PART 2       | 3 | 20.08.2020 | 1:100 | ARCHITEC                     |
| 2012 | FLOOR PLAN - L1 - BLOCK B1 - PART 3      | 3 | 20.08.2020 | 1:100 | ARCHITEC                     |
| 2013 | FLOOR PLAN - L1 - BLOCK B2 - PART 4      | 5 | 22.10.2020 | 1:100 | ARCHITEC                     |
| 2014 | FLOOR PLAN - L1 - BLOCK B3 - PART 5      | 2 | 20.08.2020 | 1:100 | TURE<br>ARCHITEC             |
| 2015 | FLOOR PLAN - L1 - BLOCK B4 - PART 6      | 2 | 20.08.2020 | 1:100 | ARCHITEC                     |
| 2020 | ROOF PLAN - BLOCK C - PART 1             | 2 | 14.07.2020 | 1:100 | ARCHITEC                     |
| 2021 | ROOF PLAN - BLOCK A - PART 2             | 2 | 20.08.2020 | 1:100 | ARCHITEC                     |
| 2022 | ROOF PLAN - BLOCK B1 - PART 3            | 2 | 20.08.2020 | 1:100 | TURE<br>ARCHITEC             |
| 2023 | ROOF PLAN - BLOCK B2 - PART 4            | 4 | 22.10.2020 | 1:100 | TURE<br>ARCHITEC<br>TURE     |
| 2024 | ROOF PLAN - BLOCK B3 - PART 5            | 2 | 20.08.2020 | 1:100 | ARCHITEC                     |
| 2025 | ROOF PLAN - BLOCK B4 - PART 6            | 2 | 20.08.2020 | 1:100 | ARCHITEC                     |
| 2030 | ROOF PLAN - CANOPY - MAIN ENTRY          | 2 | 20.08.2020 | 1:100 | ARCHITEC                     |
| 2031 | ROOF PLAN - COLA A                       | 2 | 20.08.2020 | 1:100 | ARCHITEC                     |
| 2032 | ROOF PLAN - COLA B                       | 2 | 20.08.2020 | 1:100 | ARCHITEC                     |
| 2033 | ROOF PLAN - CANOPY STAIR 3 /             | 1 | 02.08.2019 | 1:100 | ARCHITEC                     |
| 2034 | WALKWAY<br>ROOF PLAN - COLA C            | 1 | 02.08.2019 | 1:100 | TURE<br>ARCHITEC<br>TURE     |
| 2035 | ROOF PLAN - CANOPY - B4/ STAIR 5         | 1 | 02.08.2019 | 1:100 | ARCHITEC                     |
| 3000 | ELEVATIONS - BLOCK C                     | 3 | 22.09.2020 | 1:100 | ARCHITEC                     |
| 3001 | ELEVATIONS - BLOCK A                     | 2 | 20.08.2020 | 1:100 | ARCHITEC                     |
| 3002 | ELEVATIONS - BLOCK B1                    | 3 | 22.09.2020 | 1:100 | ARCHITEC                     |
| 3003 | ELEVATIONS - BLOCK B2                    | 4 | 22.10.2020 | 1:100 | TURE<br>ARCHITEC             |
| 3004 | ELEVATIONS - BLOCK B3                    | 2 | 20.08.2020 | 1:100 | ARCHITEC                     |
| 3005 | ELEVATIONS - BLOCK B4                    | 2 | 20.08.2020 | 1:100 |                              |
| 3100 | SECTIONS - BLOCK C                       | 2 | 20.08.2020 | 1:100 | ARCHITEC                     |
| 3101 | SECTIONS - BLOCK A, B1 & B2              | 2 | 20.08.2020 | 1:100 | TURE<br>ARCHITEC             |
| 3102 | SECTIONS - BLOCK B3 & B4                 | 2 | 20.08.2020 | 1:100 | TURE<br>ARCHITEC             |
| 3150 | STREET ELEVATION & SITE SECTIONS         | 3 | 10.03.2020 | 1:300 | TURE<br>ARCHITEC             |
|      |                                          |   |            |       | TURE                         |
| 3102 | SECTIONS - BLOCK B3 & B4                 | 2 | 20.08.2020 | 1:100 | AR<br>TUI<br>AR<br>TUI<br>AR |