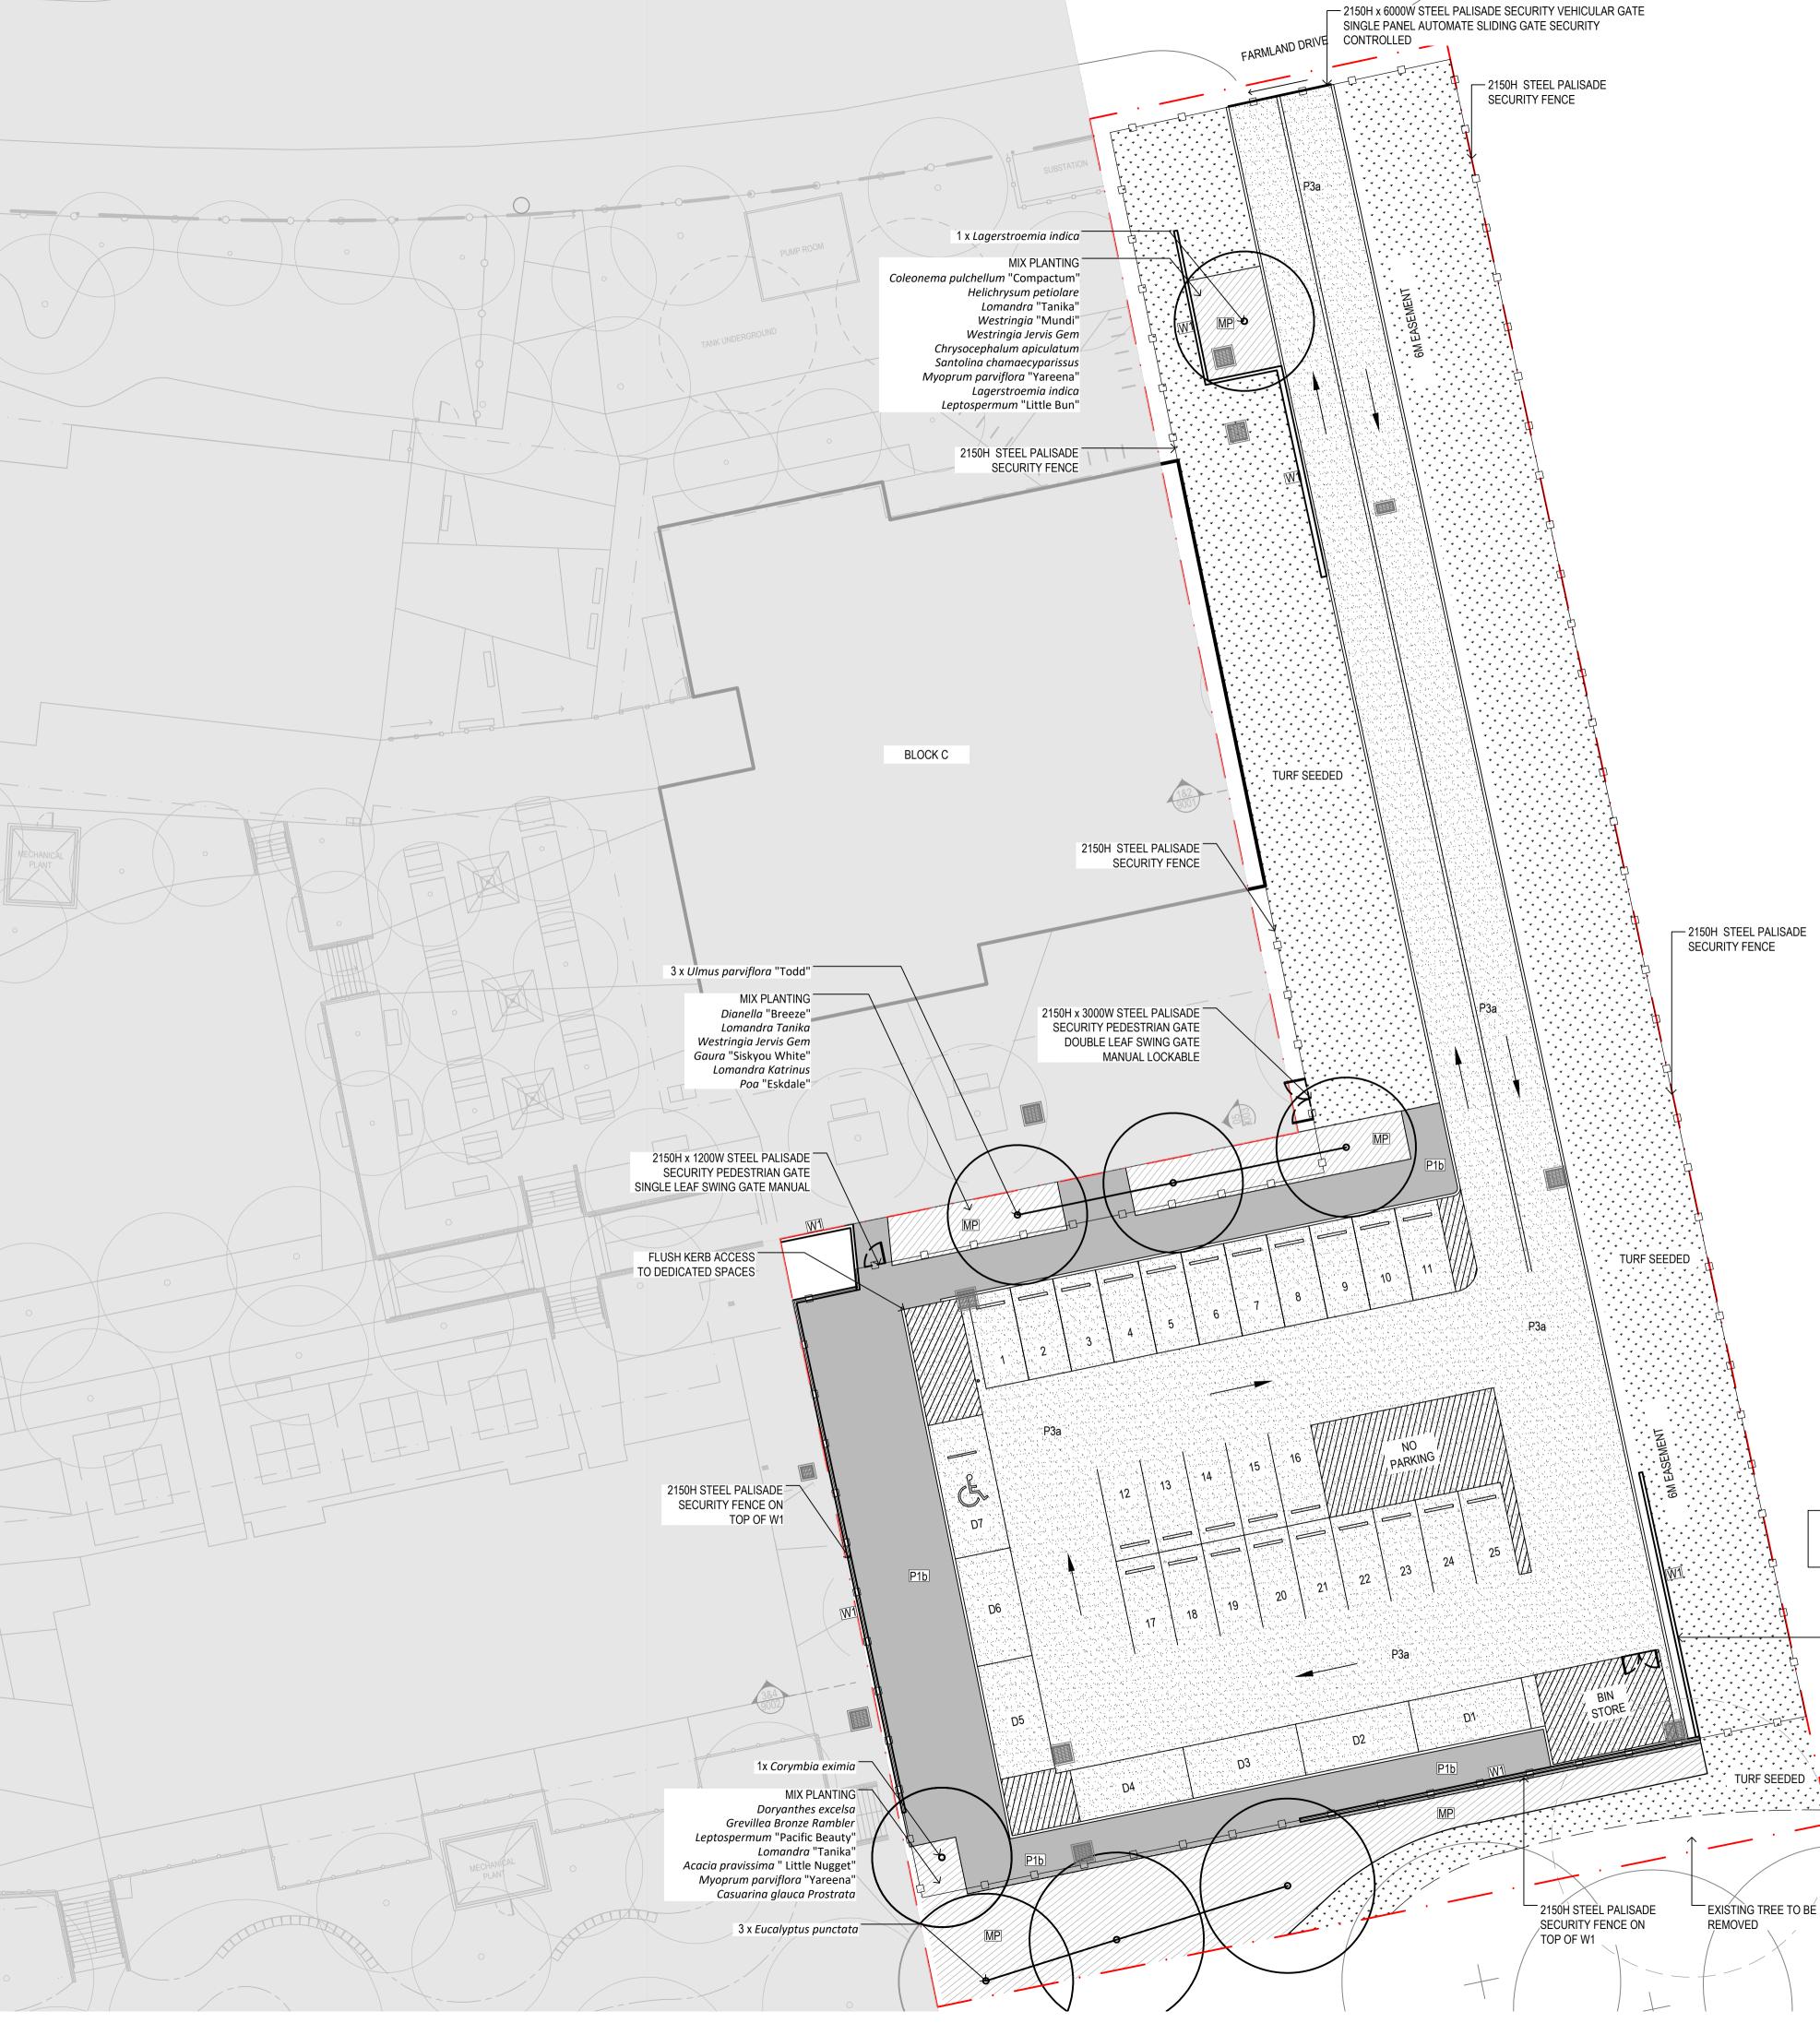

|                 | DRAWING LIST-SSD ISSUE                   |                     |                             |       |                  |
|-----------------|------------------------------------------|---------------------|-----------------------------|-------|------------------|
| Sheet<br>Number | Sheet Name                               | Current<br>Revision | Current<br>Revision<br>Date | Scale | Discipline       |
|                 |                                          |                     |                             |       |                  |
| 0000-SSD        | COVER SHEET AND DRAWING INDEX            | -                   | 22.10.2020                  |       |                  |
| 1100            | PROPOSED SITE AND ROOF PLAN              | 8                   | 22.10.2020                  | 1:500 | ARCHITEC<br>TURE |
| 1101            | PROPOSED SITE AND ROOF PLAN -<br>STAGE 1 | 4                   | 22.10.2020                  |       | ARCHITEC<br>TURE |
| 1102            | REMOVED                                  |                     |                             |       | ARCHITEC         |

| 1100 | PROPOSED SITE AND ROOF PLAN              | 8 | 22.10.2020 | 1:500 | ARCHITEC<br>TURE             |
|------|------------------------------------------|---|------------|-------|------------------------------|
| 1101 | PROPOSED SITE AND ROOF PLAN -<br>STAGE 1 | 4 | 22.10.2020 |       | ARCHITEC                     |
| 1102 | REMOVED                                  |   |            |       | ARCHITEC                     |
| 1105 | EXISTING SITE PLAN                       | 2 | 09.09.2020 | 1:500 | ARCHITEC                     |
| 1110 | BUILDING COMPLEX GROUND FLOOR            | 5 | 30.04.2020 | 1:300 | ARCHITEC                     |
| 1111 | BUILDING COMPLEX FIRST FLOOR<br>PLAN     | 5 | 30.04.2020 | 1:300 | ARCHITEC                     |
| 1112 | BUILDING COMPLEX ROOF PLAN               | 5 | 30.04.2020 | 1:300 | ARCHITEC                     |
| 1120 | SITE PLAN - SHADOWS - DEC                | 1 | 21.02.2020 | 1:500 | ARCHITEC                     |
| 1121 | SITE PLAN - SHADOWS - JUNE               | 1 | 21.02.2020 | 1:500 | ARCHITEC                     |
| 2000 | FLOOR PLAN - GF - BLOCK C - PART 1       | 3 | 20.08.2019 | 1:100 | ARCHITEC                     |
| 2001 | FLOOR PLAN - GF - BLOCK A - PART 2       | 3 | 20.08.2020 | 1:100 | ARCHITEC                     |
| 2002 | FLOOR PLAN - GF - BLOCK B1 - PART 3      | 3 | 20.08.2020 | 1:100 | ARCHITEC                     |
| 2003 | FLOOR PLAN - GF - BLOCK B2 - PART 4      | 4 | 22.10.2020 | 1:100 | ARCHITEC                     |
| 2004 | FLOOR PLAN - GF - BLOCK B3 - PART 5      | 3 | 20.08.2020 | 1:100 | ARCHITEC                     |
| 2005 | FLOOR PLAN - GF - BLOCK B4 - PART 6      | 4 | 20.08.2020 | 1:100 | ARCHITEC                     |
| 2011 | FLOOR PLAN - L1 - BLOCK A - PART 2       | 3 | 20.08.2020 | 1:100 | ARCHITEC                     |
| 2012 | FLOOR PLAN - L1 - BLOCK B1 - PART 3      | 3 | 20.08.2020 | 1:100 | ARCHITEC                     |
| 2013 | FLOOR PLAN - L1 - BLOCK B2 - PART 4      | 5 | 22.10.2020 | 1:100 | ARCHITEC                     |
| 2014 | FLOOR PLAN - L1 - BLOCK B3 - PART 5      | 2 | 20.08.2020 | 1:100 | TURE<br>ARCHITEC             |
| 2015 | FLOOR PLAN - L1 - BLOCK B4 - PART 6      | 2 | 20.08.2020 | 1:100 | ARCHITEC                     |
| 2020 | ROOF PLAN - BLOCK C - PART 1             | 2 | 14.07.2020 | 1:100 | ARCHITEC                     |
| 2021 | ROOF PLAN - BLOCK A - PART 2             | 2 | 20.08.2020 | 1:100 | ARCHITEC                     |
| 2022 | ROOF PLAN - BLOCK B1 - PART 3            | 2 | 20.08.2020 | 1:100 | TURE<br>ARCHITEC             |
| 2023 | ROOF PLAN - BLOCK B2 - PART 4            | 4 | 22.10.2020 | 1:100 | TURE<br>ARCHITEC<br>TURE     |
| 2024 | ROOF PLAN - BLOCK B3 - PART 5            | 2 | 20.08.2020 | 1:100 | ARCHITEC                     |
| 2025 | ROOF PLAN - BLOCK B4 - PART 6            | 2 | 20.08.2020 | 1:100 | ARCHITEC                     |
| 2030 | ROOF PLAN - CANOPY - MAIN ENTRY          | 2 | 20.08.2020 | 1:100 | ARCHITEC                     |
| 2031 | ROOF PLAN - COLA A                       | 2 | 20.08.2020 | 1:100 | ARCHITEC                     |
| 2032 | ROOF PLAN - COLA B                       | 2 | 20.08.2020 | 1:100 | ARCHITEC                     |
| 2033 | ROOF PLAN - CANOPY STAIR 3 /             | 1 | 02.08.2019 | 1:100 | ARCHITEC                     |
| 2034 | WALKWAY<br>ROOF PLAN - COLA C            | 1 | 02.08.2019 | 1:100 | TURE<br>ARCHITEC<br>TURE     |
| 2035 | ROOF PLAN - CANOPY - B4/ STAIR 5         | 1 | 02.08.2019 | 1:100 | ARCHITEC                     |
| 3000 | ELEVATIONS - BLOCK C                     | 3 | 22.09.2020 | 1:100 | ARCHITEC                     |
| 3001 | ELEVATIONS - BLOCK A                     | 2 | 20.08.2020 | 1:100 | ARCHITEC                     |
| 3002 | ELEVATIONS - BLOCK B1                    | 3 | 22.09.2020 | 1:100 | ARCHITEC                     |
| 3003 | ELEVATIONS - BLOCK B2                    | 4 | 22.10.2020 | 1:100 | TURE<br>ARCHITEC             |
| 3004 | ELEVATIONS - BLOCK B3                    | 2 | 20.08.2020 | 1:100 | ARCHITEC                     |
| 3005 | ELEVATIONS - BLOCK B4                    | 2 | 20.08.2020 | 1:100 |                              |
| 3100 | SECTIONS - BLOCK C                       | 2 | 20.08.2020 | 1:100 | ARCHITEC                     |
| 3101 | SECTIONS - BLOCK A, B1 & B2              | 2 | 20.08.2020 | 1:100 | TURE<br>ARCHITEC             |
| 3102 | SECTIONS - BLOCK B3 & B4                 | 2 | 20.08.2020 | 1:100 | TURE<br>ARCHITEC             |
| 3150 | STREET ELEVATION & SITE SECTIONS         | 3 | 10.03.2020 | 1:300 | TURE<br>ARCHITEC             |
|      |                                          |   |            |       | TURE                         |
| 3102 | SECTIONS - BLOCK B3 & B4                 | 2 | 20.08.2020 | 1:100 | AR<br>TUI<br>AR<br>TUI<br>AR |