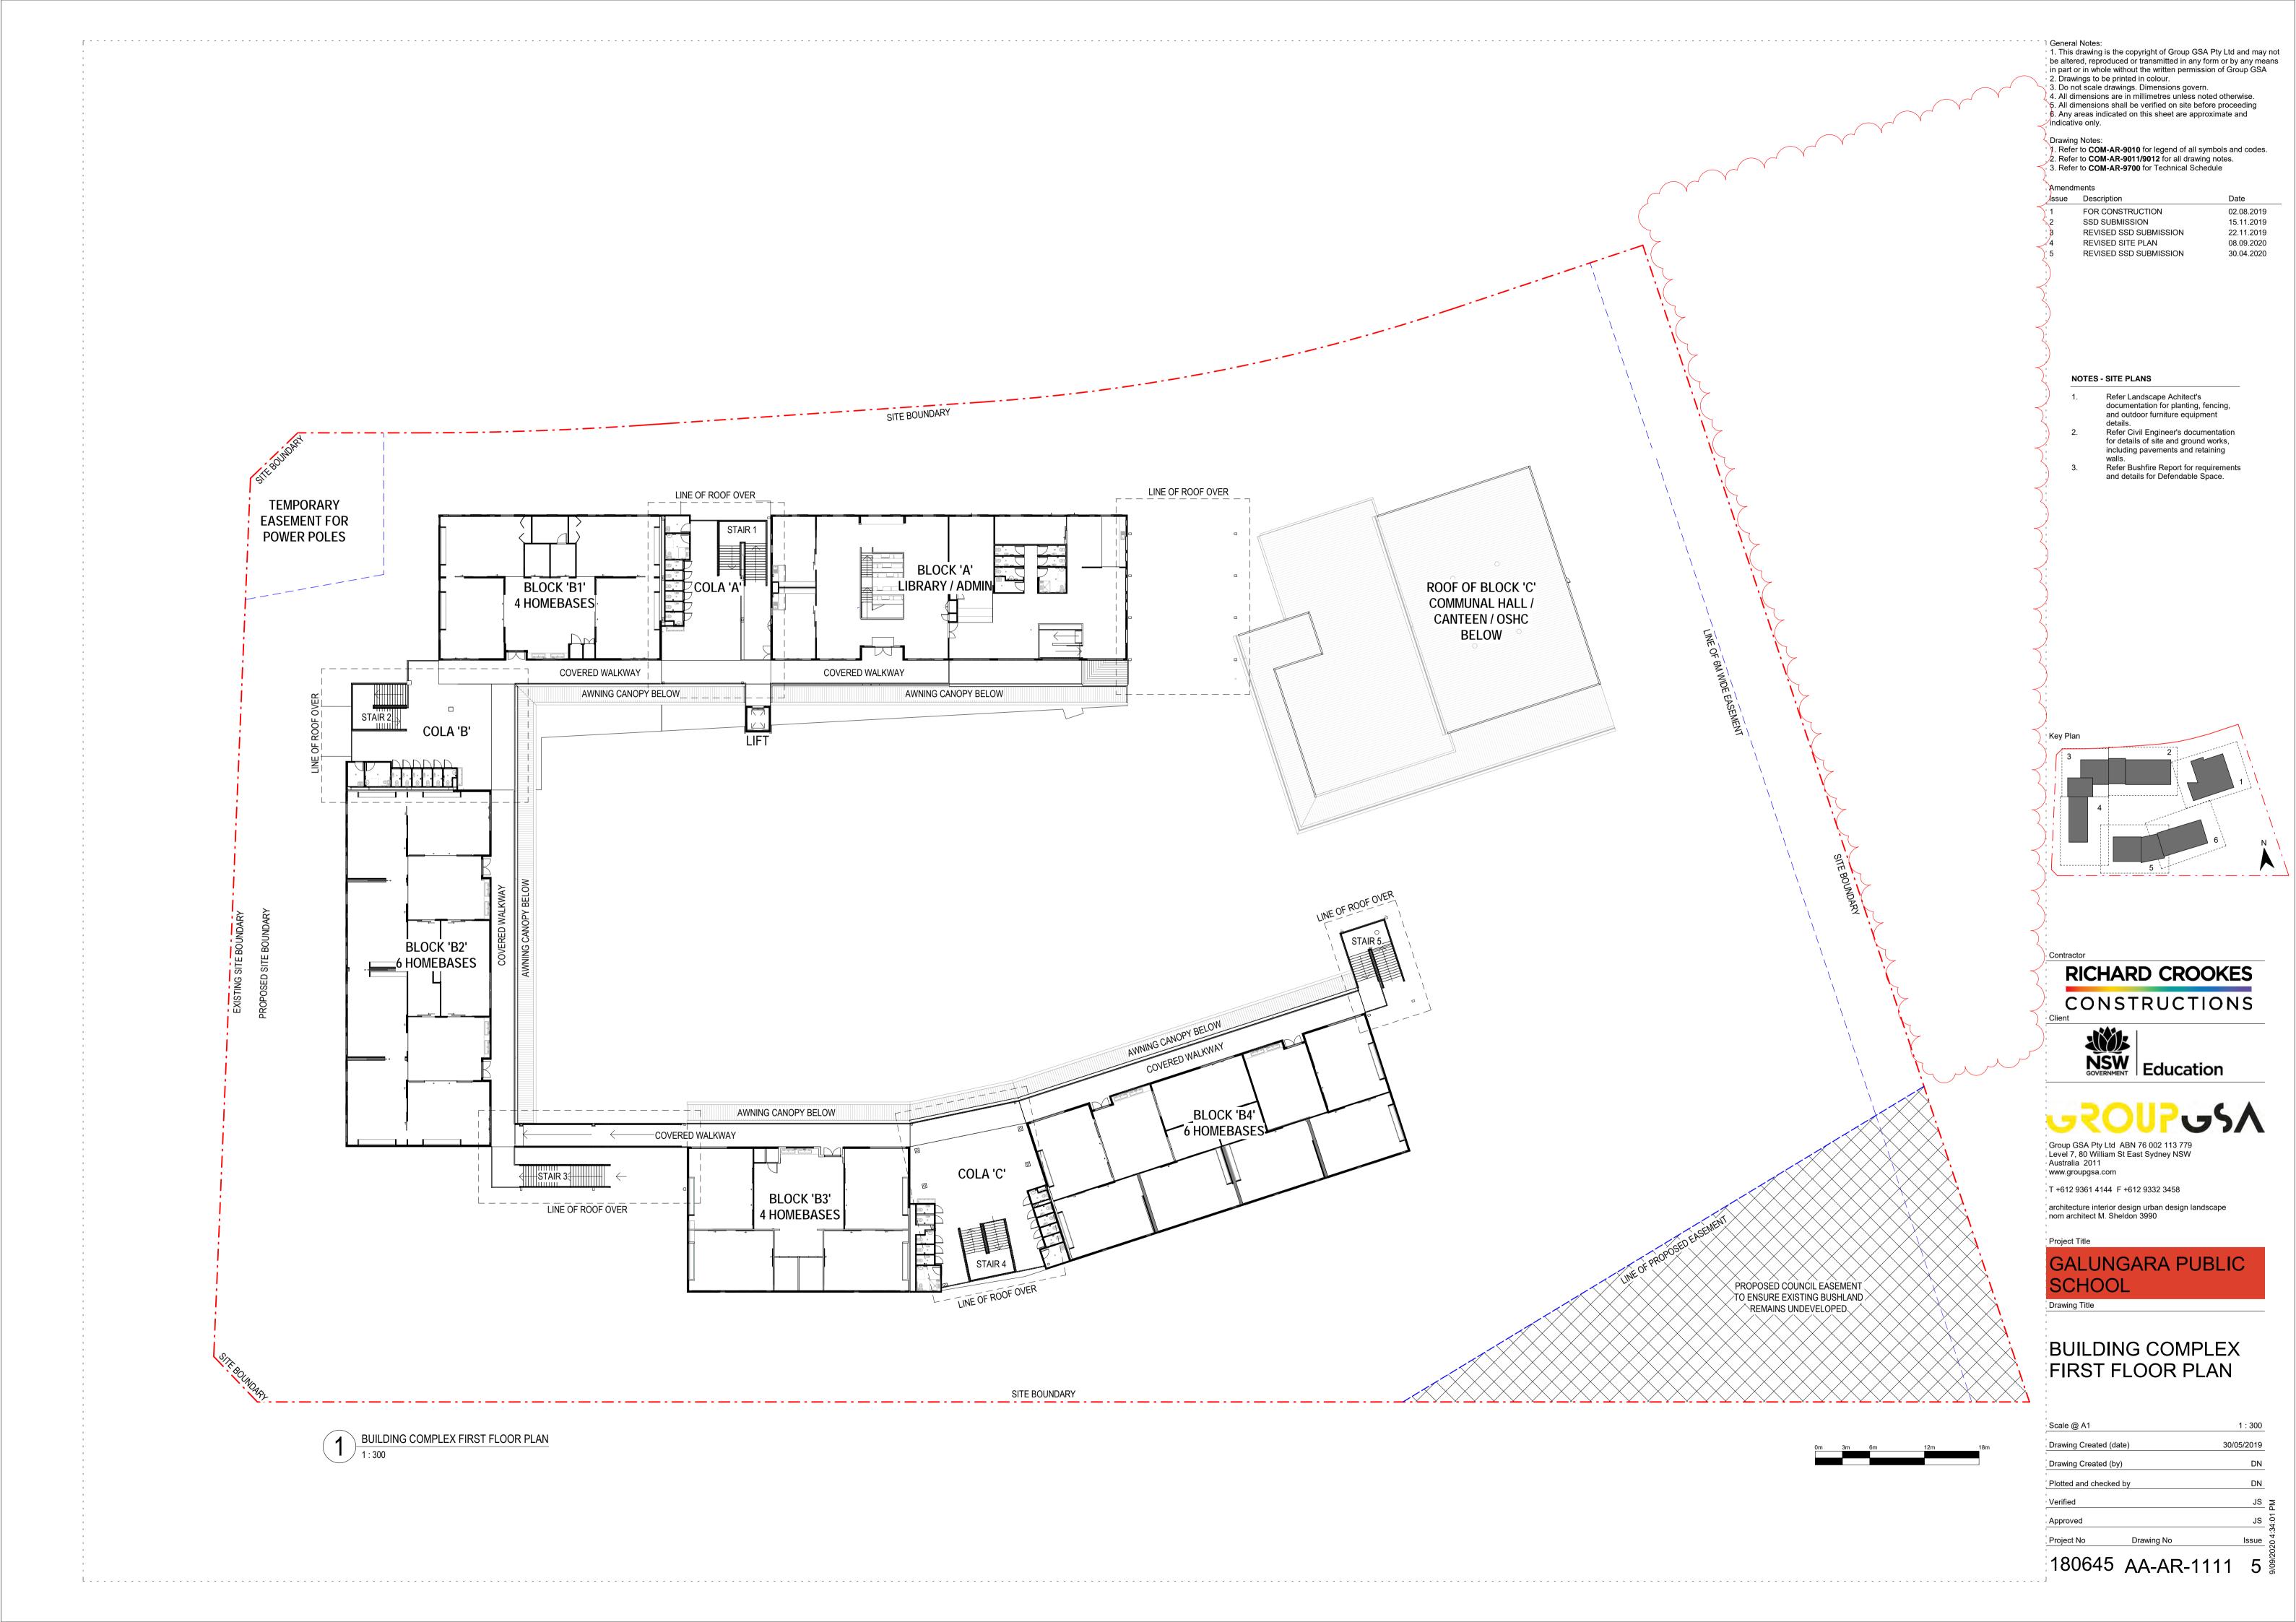

| 1100 | PROPOSED SITE AND ROOF PLAN              | 8 | 22.10.2020 | 1:500 | ARCHITEC<br>TURE             |
|------|------------------------------------------|---|------------|-------|------------------------------|
| 1101 | PROPOSED SITE AND ROOF PLAN -<br>STAGE 1 | 4 | 22.10.2020 |       | ARCHITEC                     |
| 1102 | REMOVED                                  |   |            |       | ARCHITEC                     |
| 1105 | EXISTING SITE PLAN                       | 2 | 09.09.2020 | 1:500 | ARCHITEC                     |
| 1110 | BUILDING COMPLEX GROUND FLOOR            | 5 | 30.04.2020 | 1:300 | ARCHITEC                     |
| 1111 | BUILDING COMPLEX FIRST FLOOR<br>PLAN     | 5 | 30.04.2020 | 1:300 | ARCHITEC                     |
| 1112 | BUILDING COMPLEX ROOF PLAN               | 5 | 30.04.2020 | 1:300 | ARCHITEC                     |
| 1120 | SITE PLAN - SHADOWS - DEC                | 1 | 21.02.2020 | 1:500 | ARCHITEC                     |
| 1121 | SITE PLAN - SHADOWS - JUNE               | 1 | 21.02.2020 | 1:500 | ARCHITEC                     |
| 2000 | FLOOR PLAN - GF - BLOCK C - PART 1       | 3 | 20.08.2019 | 1:100 | ARCHITEC                     |
| 2001 | FLOOR PLAN - GF - BLOCK A - PART 2       | 3 | 20.08.2020 | 1:100 | ARCHITEC                     |
| 2002 | FLOOR PLAN - GF - BLOCK B1 - PART 3      | 3 | 20.08.2020 | 1:100 | ARCHITEC                     |
| 2003 | FLOOR PLAN - GF - BLOCK B2 - PART 4      | 4 | 22.10.2020 | 1:100 | ARCHITEC                     |
| 2004 | FLOOR PLAN - GF - BLOCK B3 - PART 5      | 3 | 20.08.2020 | 1:100 | ARCHITEC                     |
| 2005 | FLOOR PLAN - GF - BLOCK B4 - PART 6      | 4 | 20.08.2020 | 1:100 | ARCHITEC                     |
| 2011 | FLOOR PLAN - L1 - BLOCK A - PART 2       | 3 | 20.08.2020 | 1:100 | ARCHITEC                     |
| 2012 | FLOOR PLAN - L1 - BLOCK B1 - PART 3      | 3 | 20.08.2020 | 1:100 | ARCHITEC                     |
| 2013 | FLOOR PLAN - L1 - BLOCK B2 - PART 4      | 5 | 22.10.2020 | 1:100 | ARCHITEC                     |
| 2014 | FLOOR PLAN - L1 - BLOCK B3 - PART 5      | 2 | 20.08.2020 | 1:100 | TURE<br>ARCHITEC             |
| 2015 | FLOOR PLAN - L1 - BLOCK B4 - PART 6      | 2 | 20.08.2020 | 1:100 | ARCHITEC                     |
| 2020 | ROOF PLAN - BLOCK C - PART 1             | 2 | 14.07.2020 | 1:100 | ARCHITEC                     |
| 2021 | ROOF PLAN - BLOCK A - PART 2             | 2 | 20.08.2020 | 1:100 | ARCHITEC                     |
| 2022 | ROOF PLAN - BLOCK B1 - PART 3            | 2 | 20.08.2020 | 1:100 | TURE<br>ARCHITEC             |
| 2023 | ROOF PLAN - BLOCK B2 - PART 4            | 4 | 22.10.2020 | 1:100 | TURE<br>ARCHITEC<br>TURE     |
| 2024 | ROOF PLAN - BLOCK B3 - PART 5            | 2 | 20.08.2020 | 1:100 | ARCHITEC                     |
| 2025 | ROOF PLAN - BLOCK B4 - PART 6            | 2 | 20.08.2020 | 1:100 | ARCHITEC                     |
| 2030 | ROOF PLAN - CANOPY - MAIN ENTRY          | 2 | 20.08.2020 | 1:100 | ARCHITEC                     |
| 2031 | ROOF PLAN - COLA A                       | 2 | 20.08.2020 | 1:100 | ARCHITEC                     |
| 2032 | ROOF PLAN - COLA B                       | 2 | 20.08.2020 | 1:100 | ARCHITEC                     |
| 2033 | ROOF PLAN - CANOPY STAIR 3 /             | 1 | 02.08.2019 | 1:100 | ARCHITEC                     |
| 2034 | WALKWAY<br>ROOF PLAN - COLA C            | 1 | 02.08.2019 | 1:100 | TURE<br>ARCHITEC<br>TURE     |
| 2035 | ROOF PLAN - CANOPY - B4/ STAIR 5         | 1 | 02.08.2019 | 1:100 | ARCHITEC                     |
| 3000 | ELEVATIONS - BLOCK C                     | 3 | 22.09.2020 | 1:100 | ARCHITEC                     |
| 3001 | ELEVATIONS - BLOCK A                     | 2 | 20.08.2020 | 1:100 | ARCHITEC                     |
| 3002 | ELEVATIONS - BLOCK B1                    | 3 | 22.09.2020 | 1:100 | ARCHITEC                     |
| 3003 | ELEVATIONS - BLOCK B2                    | 4 | 22.10.2020 | 1:100 | TURE<br>ARCHITEC             |
| 3004 | ELEVATIONS - BLOCK B3                    | 2 | 20.08.2020 | 1:100 | ARCHITEC                     |
| 3005 | ELEVATIONS - BLOCK B4                    | 2 | 20.08.2020 | 1:100 |                              |
| 3100 | SECTIONS - BLOCK C                       | 2 | 20.08.2020 | 1:100 | ARCHITEC                     |
| 3101 | SECTIONS - BLOCK A, B1 & B2              | 2 | 20.08.2020 | 1:100 | TURE<br>ARCHITEC             |
| 3102 | SECTIONS - BLOCK B3 & B4                 | 2 | 20.08.2020 | 1:100 | TURE<br>ARCHITEC             |
| 3150 | STREET ELEVATION & SITE SECTIONS         | 3 | 10.03.2020 | 1:300 | TURE<br>ARCHITEC             |
|      |                                          |   |            |       | TURE                         |
| 3102 | SECTIONS - BLOCK B3 & B4                 | 2 | 20.08.2020 | 1:100 | AR<br>TUI<br>AR<br>TUI<br>AR |