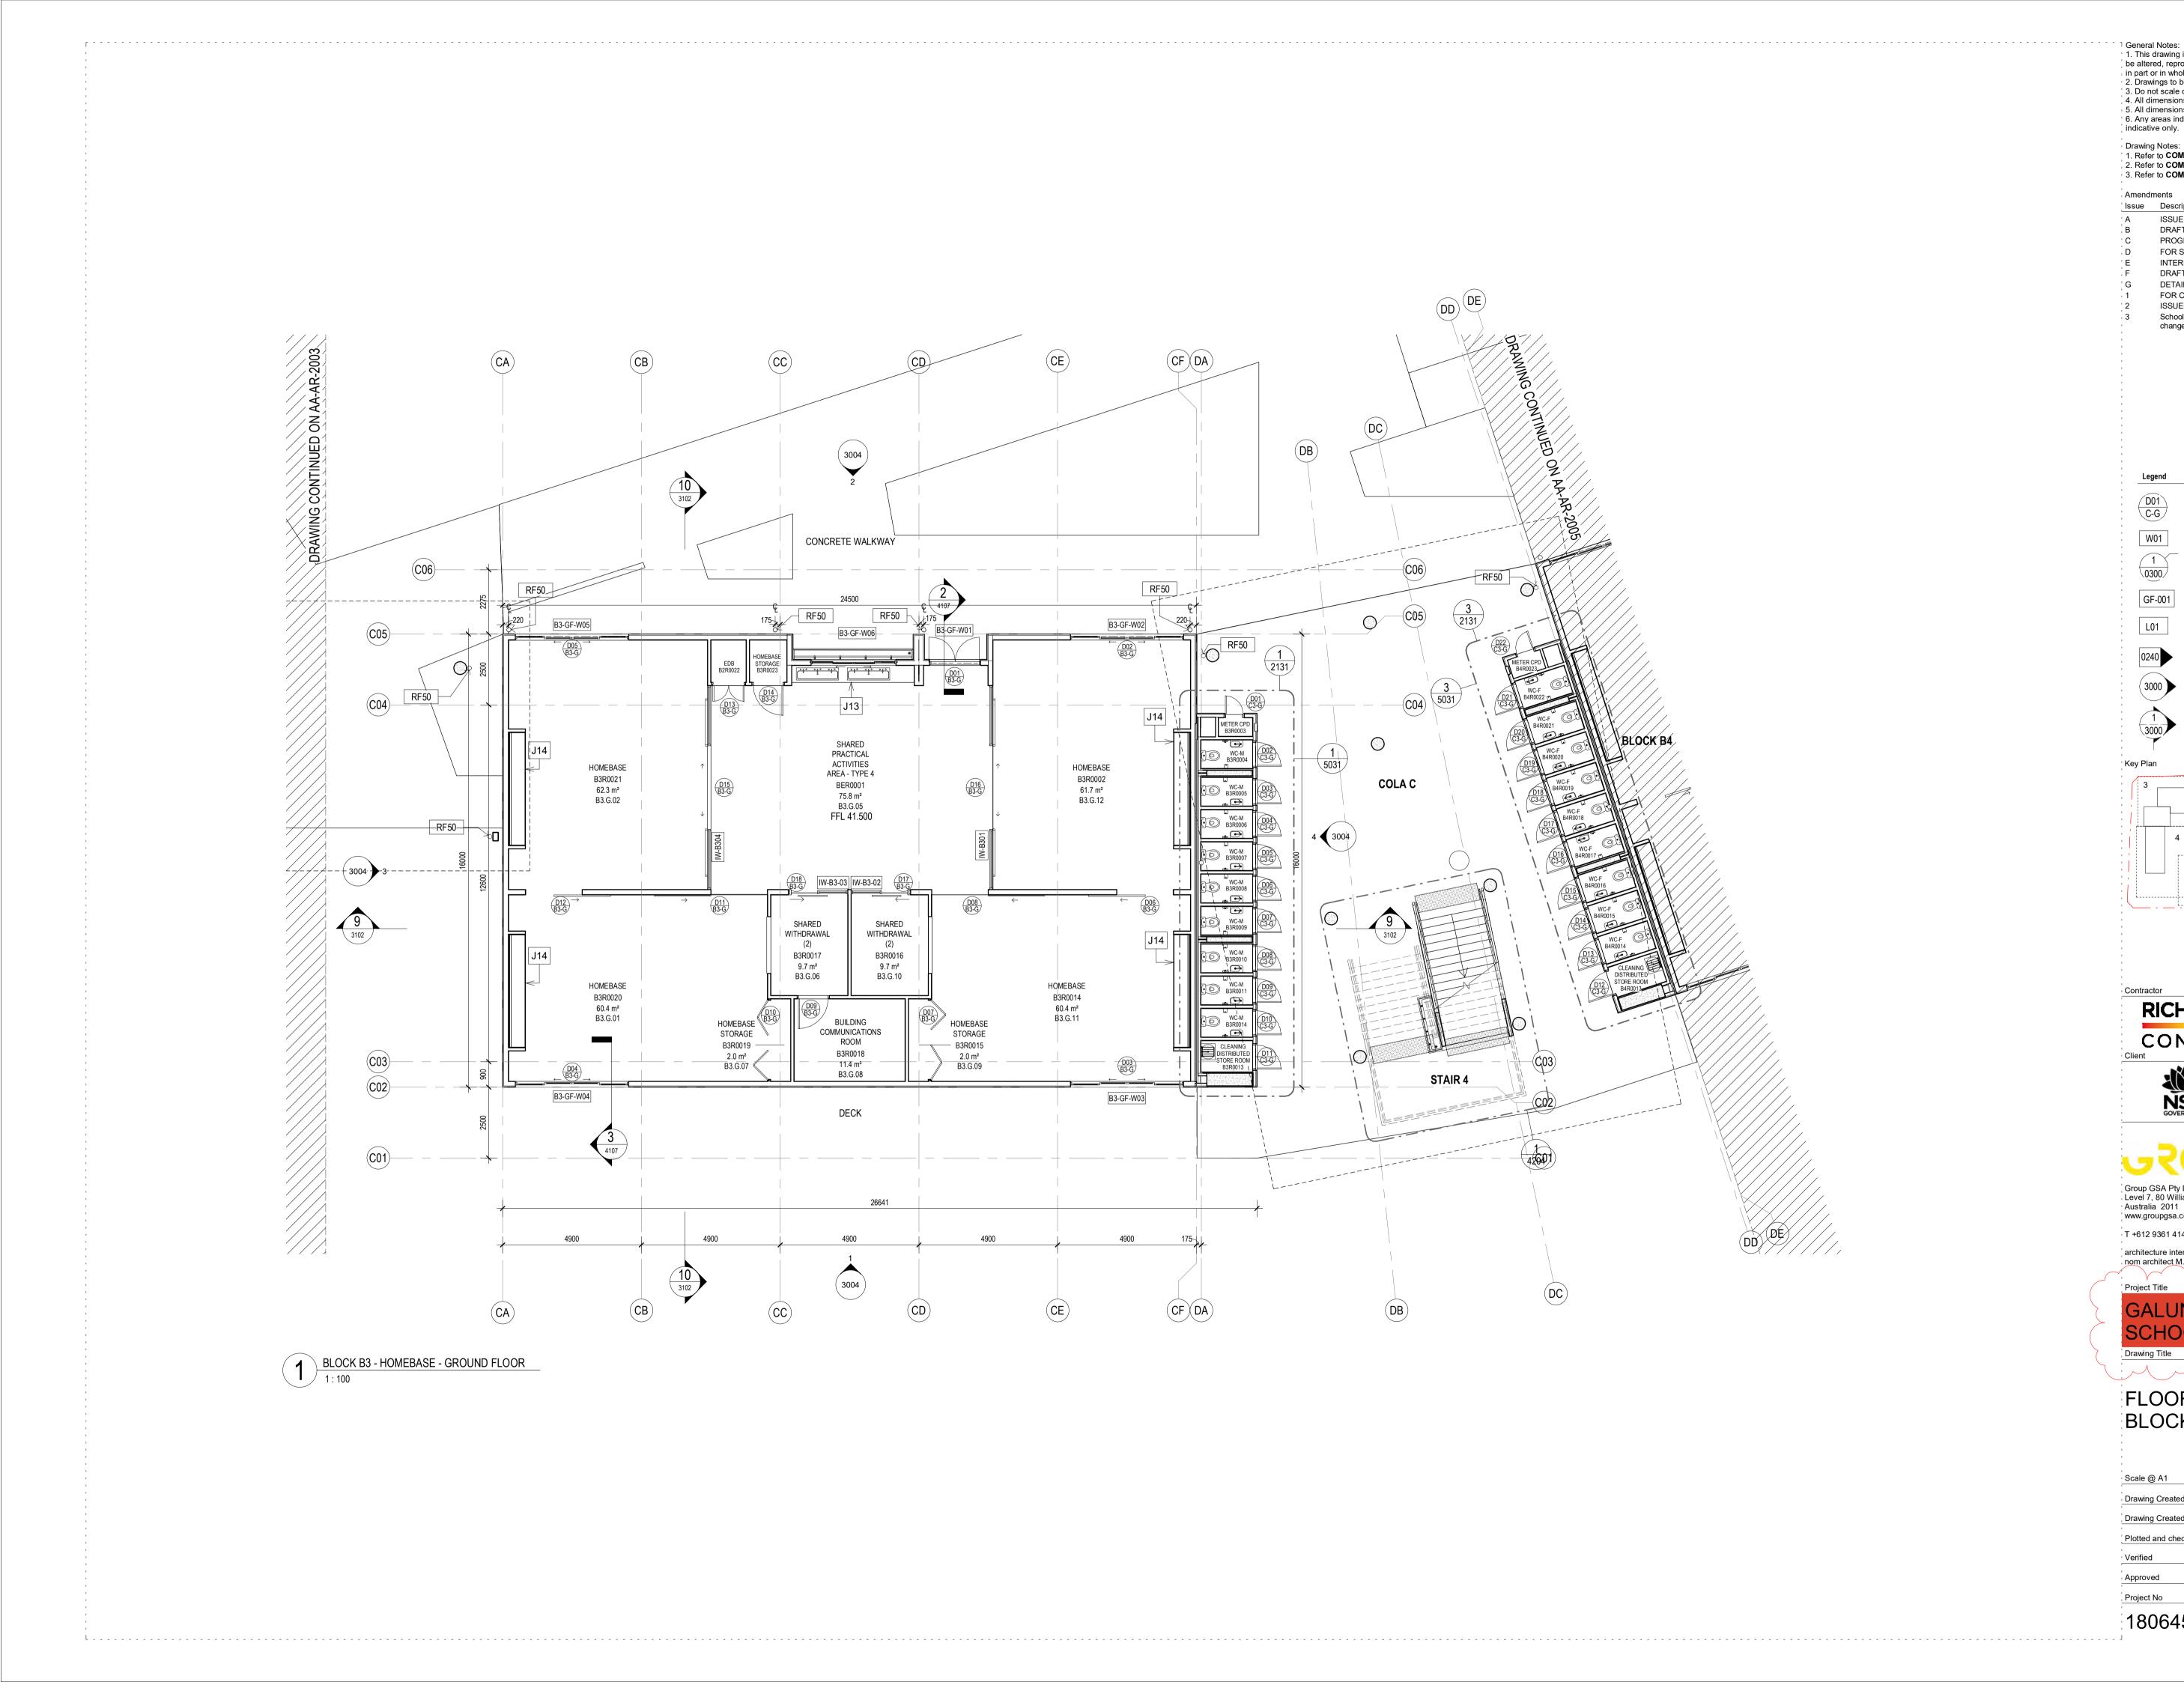

(date) | 10/05/2019                                                               |
|                        | 10/03/2013                                                               |
| Drawing Created (by)   | PI                                                                       |
| Plotted and checked by | DN                                                                       |
| Verified               | JS ¥                                                                     |
| Approved               | WB6;<br>6;                                                               |
| Project No Drawing No  | JS NA<br>MB 45:07:00<br>D Issue 07:07:07:07:07:07:07:07:07:07:07:07:07:0 |
| 180645 AA-A            | R-2003 4                                                                 |



1. This drawing is the copyright of Group GSA Pty Ltd and may not be altered, reproduced or transmitted in any form or by any means

be altered, reproduced or transmitted in any form of by any means in part or in whole without the written permission of Group GSA
2. Drawings to be printed in colour.
3. Do not scale drawings. Dimensions govern.
4. All dimensions are in millimetres unless noted otherwise.
5. All dimensions shall be verified on site before proceeding
6. Any cross indicated on this chost are comproved and the proceeding 6. Any areas indicated on this sheet are approximate and indicative only.

Drawing Notes: 1. Refer to **COM-AR-9010** for legend of all symbols and codes. 2. Refer to **COM-AR-9011/9012** for all drawing notes. 3. Refer to **COM-AR-9700** for Technical Schedul