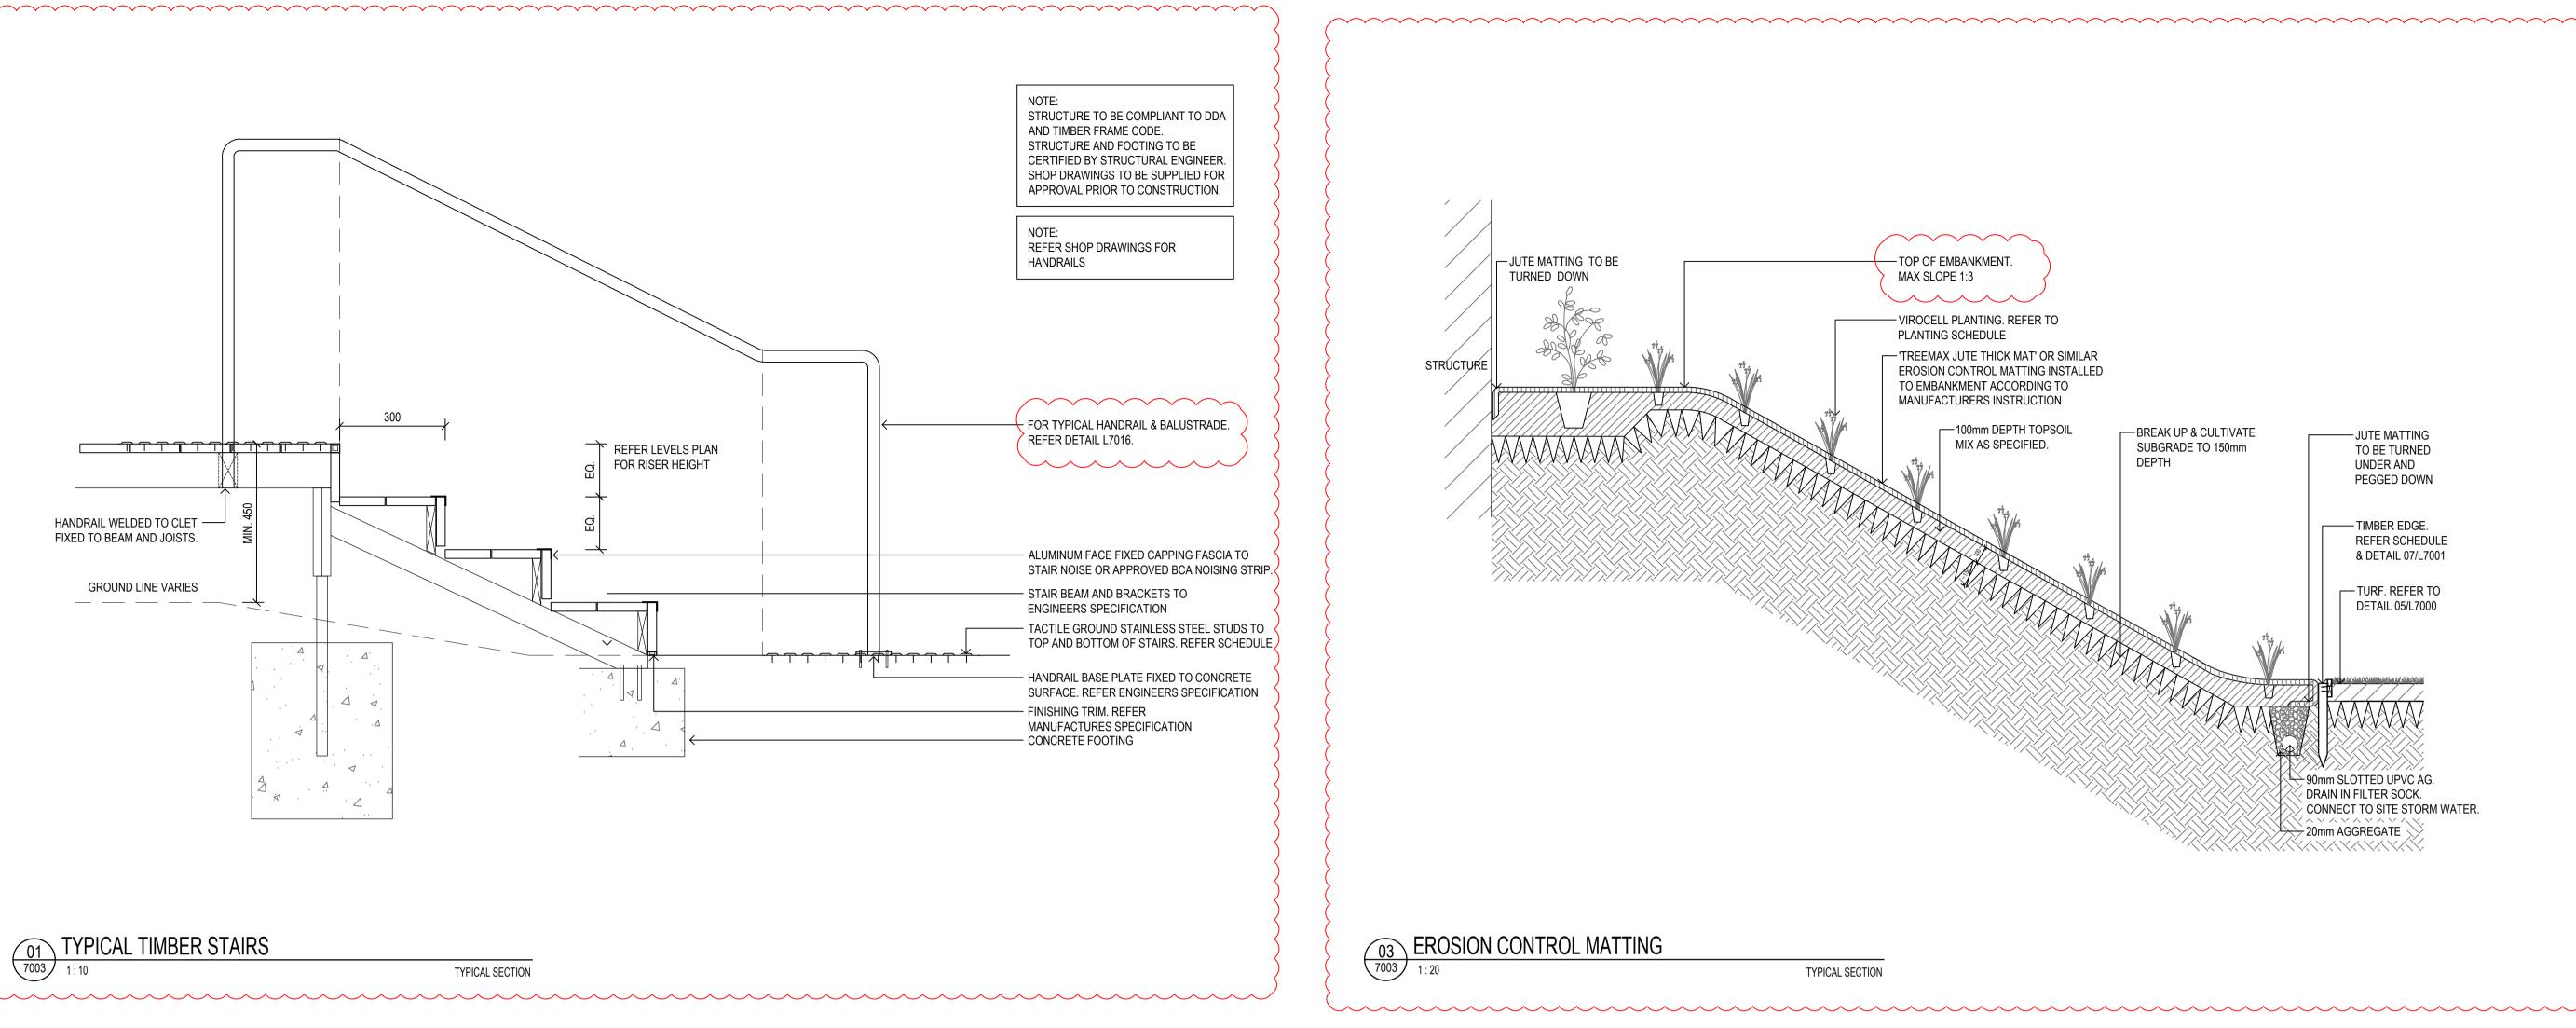

LANDSCAPE DETAILS MECHANICAL PLANT SCREEN

| Scale                                        | AS SHOWN    |
|----------------------------------------------|-------------|
| Drawing created (date)                       | 21/06/2019  |
| Ву                                           | LI          |
| Plotted and checked by                       | LI          |
| Verified                                     | FR          |
| Approved                                     | FR          |
| Drawing No                                   | ssue        |
| 180645 L-7002                                | G           |
| File                                         | Plot Date   |
| \$FILE\$                                     | \$DATE\$    |
| This drawing is the copyright of Group GSA F | Pty Ltd and |





- 100mm DEPTH FREE DRAINAGE DGB20 UNDER TIMBER STUMP

- 50mmø SUBSOIL DRAIN CONNECT INDIVIDUALLY TO 100mmØ DRAIN

| Amen  | dments                |
|-------|-----------------------|
| lssue | Description           |
| А     | FOR INFORMATION       |
| В     | FOR INFORMATION       |
| С     | DETAILED DESIGN       |
| D     | FINAL DETAILED DESIGN |
| E     | DETAILED DESIGN       |
| F     | DETAILED DESIGN       |

Date 29/05/2019 14/06/2019 21/06/2019 12/07/2019 27/07/2020 20/08/2020



GALUNGARA PUBLIC SCHOOL

### Drawing Title LANDSCAPE DETAILS STAIRS AND PLAY EQUIPMENT

| Scale                                                                                                                                                                  | AS SHOWN   |
|----------------------------