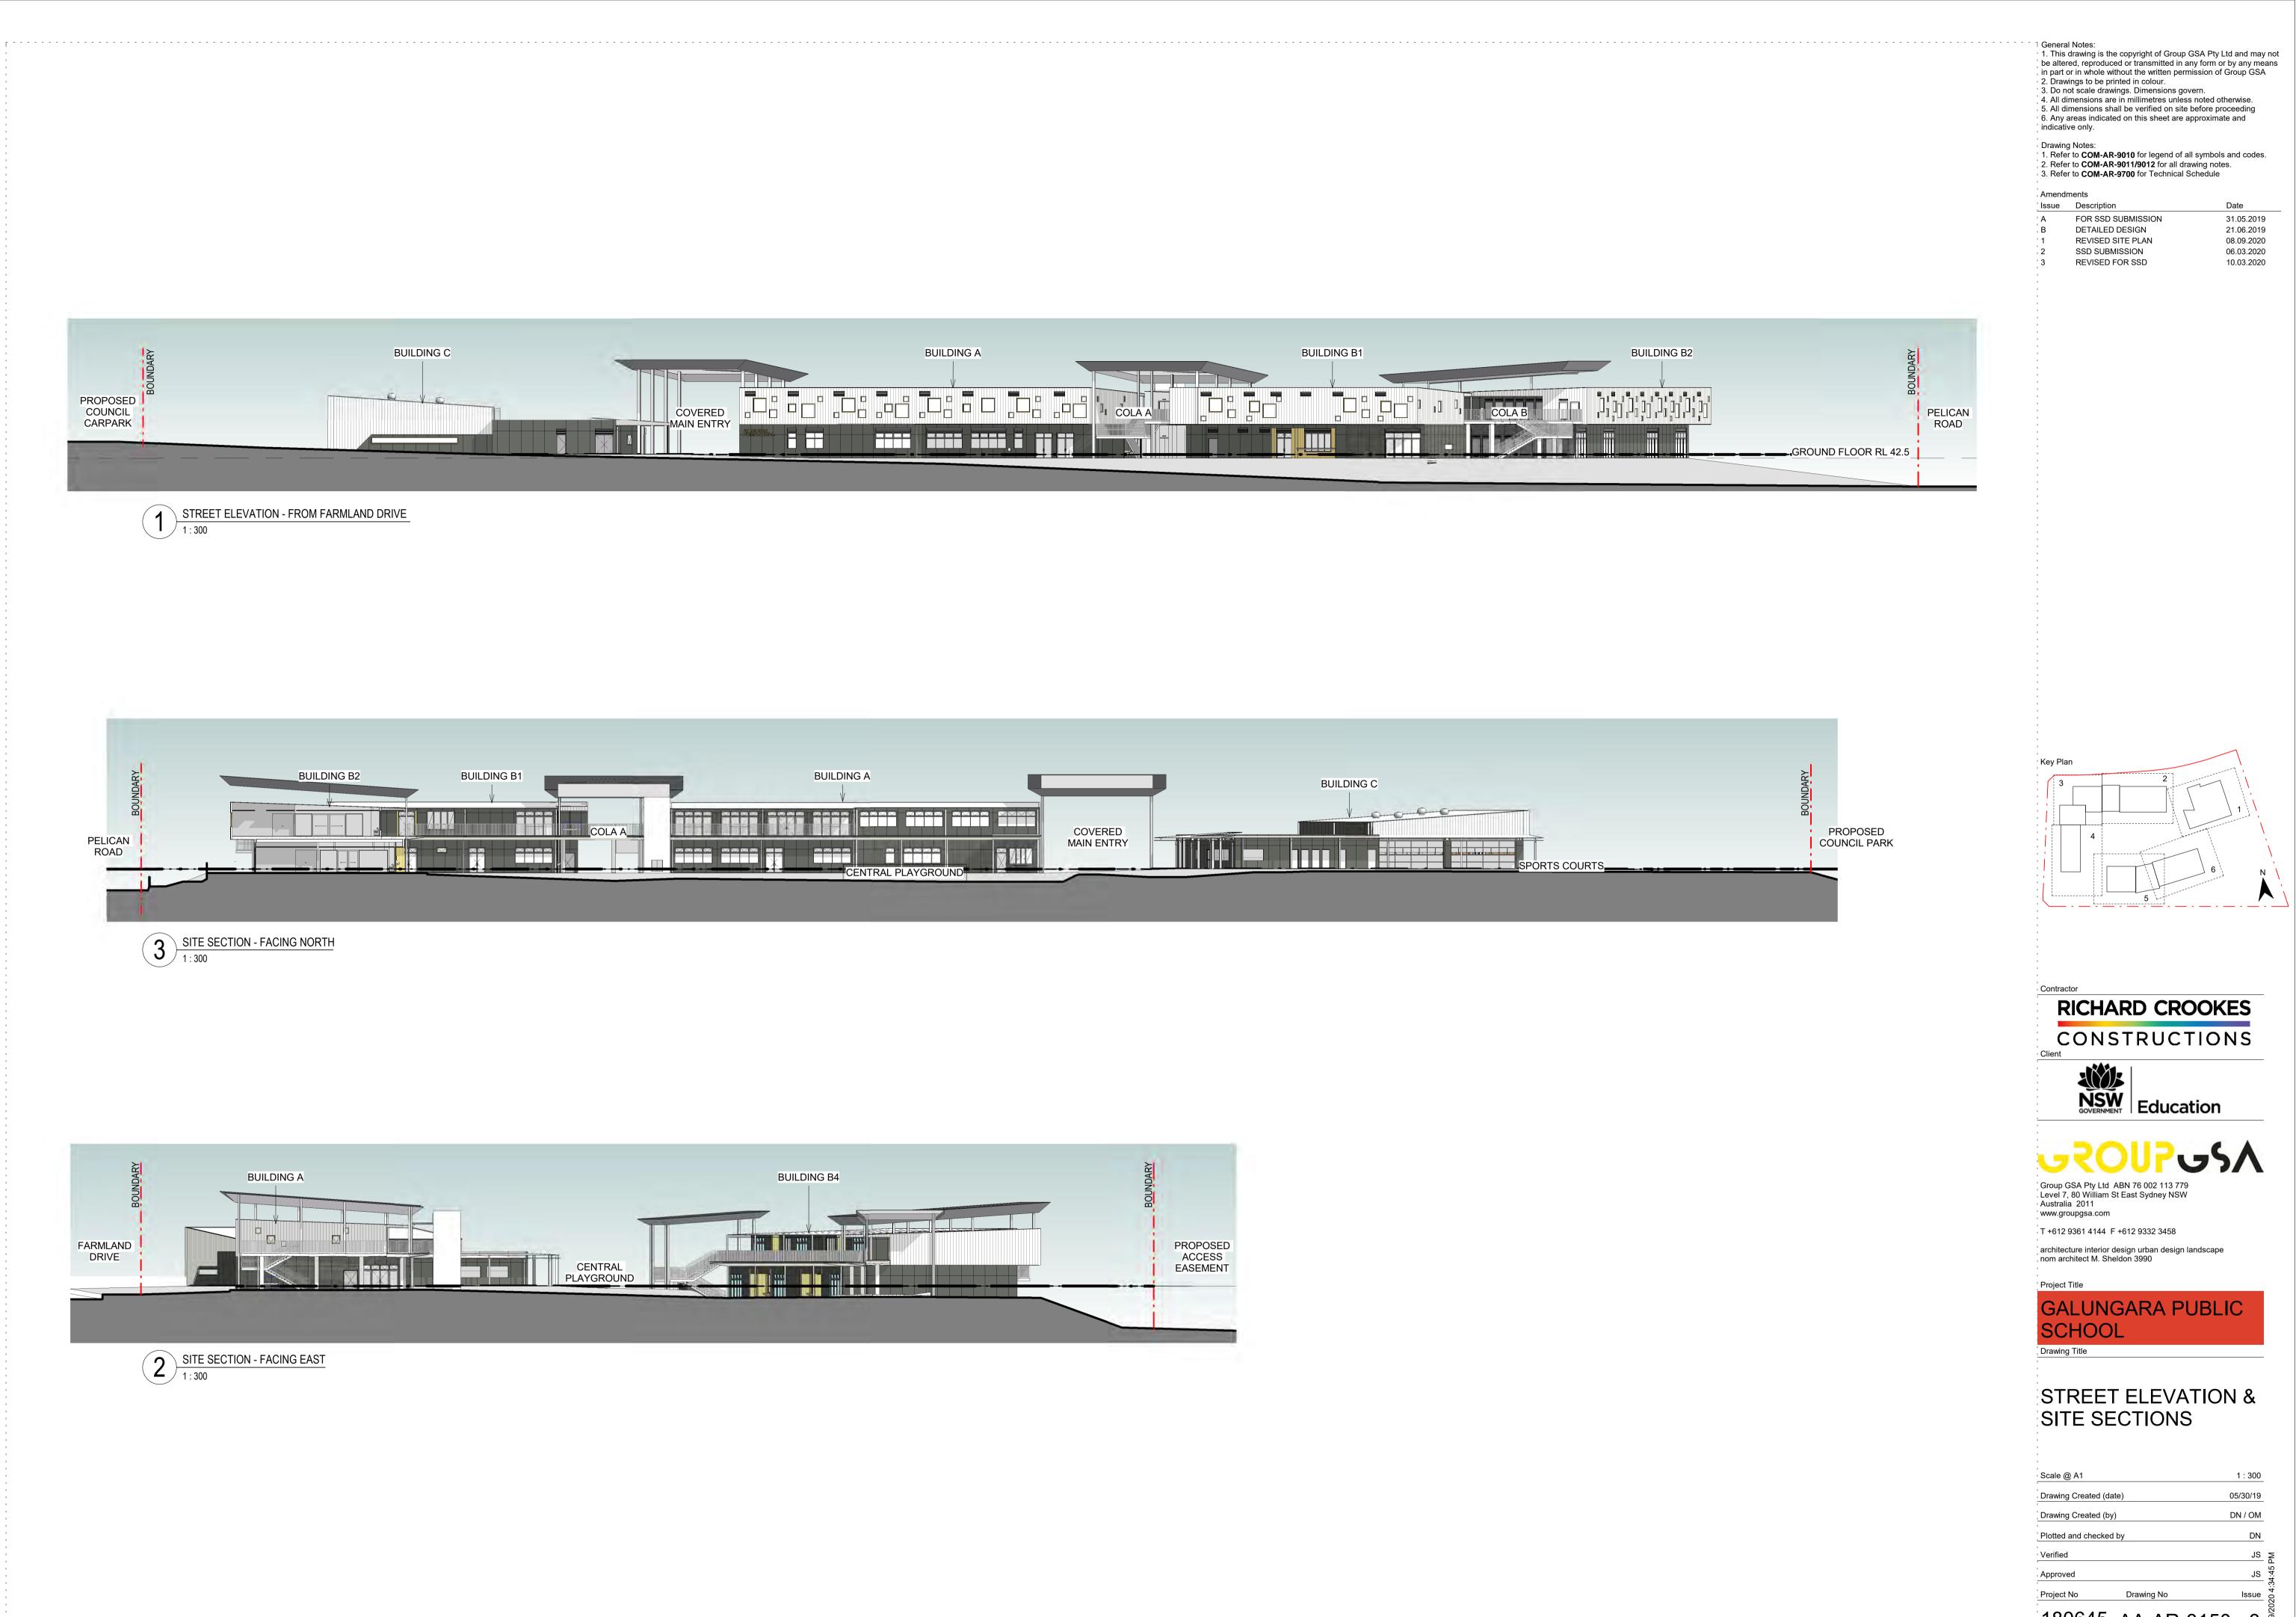

|            |
| Plotted and checked by RF                                                                                                |            |
|                                                                                                                          | MAO        |
| Approved MB                                                                                                              | I:33:50 PN |
| Project No Drawing No Issue                                                                                              | 020 1      |
| 180645 AA-AR-3102 2                                                                                                      | 20/08/2020 |



| BUILDING A | BUILDING B1 | BUILDING B2 |
|------------|-------------|-------------|
|            |             |             |
|            |             |             |
|            |             |             |

|                    |            | BUILDING C    |
|--------------------|------------|---------------|
|                    | COVERED    |               |
| CENTRAL PLAYGROUND | MAIN ENTRY | SPORTS COURTS |

Drawing Notes: 1. Refer to **COM-AR-9010** for legend of all symbols and codes. 2. Refer to **COM-AR-9011/9012** for all drawing notes. 3. Refer to **COM-AR-9700** for Technical Schedule

### Amendments

| Issue      | Description        | Date       |
|------------|--------------------|------------|
| A          | FOR SSD SUBMISSION | 31.05.2019 |
| Ь          | DETAILE