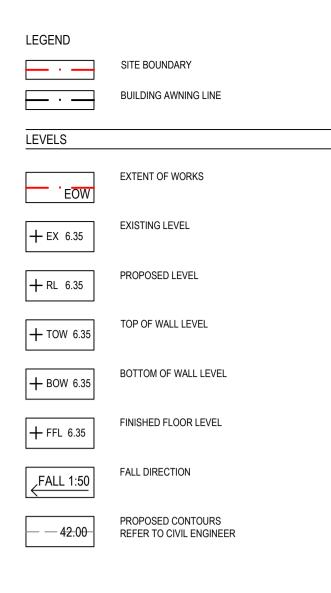

indicative only.

- Drawing Notes:
   1. Refer to COM-AR-9010 for legend of all symbols and codes
   2. Refer to COM-AR-9011/9012 for all drawing notes
- 3. Refer to COM-AR-9700 for Technical Sch

| Issue | Description      | Date       |
|-------|------------------|------------|
| 1     | Reissued for SSD | 09.04.2020 |

4. All dimensions are in millimetres unless noted otherwise. 5. All dimensions shall be verified on site before proceeding
6. Any areas indicated on this sheet are approximate and indicative only.

Drawing Notes: 1. Refer to **COM-AR-9010** for legend of all symbols and codes. 2. Refer to **COM-AR-9011/9012** for all drawing notes. 3. Refer to **COM-AR-9700** for Technical Schedule