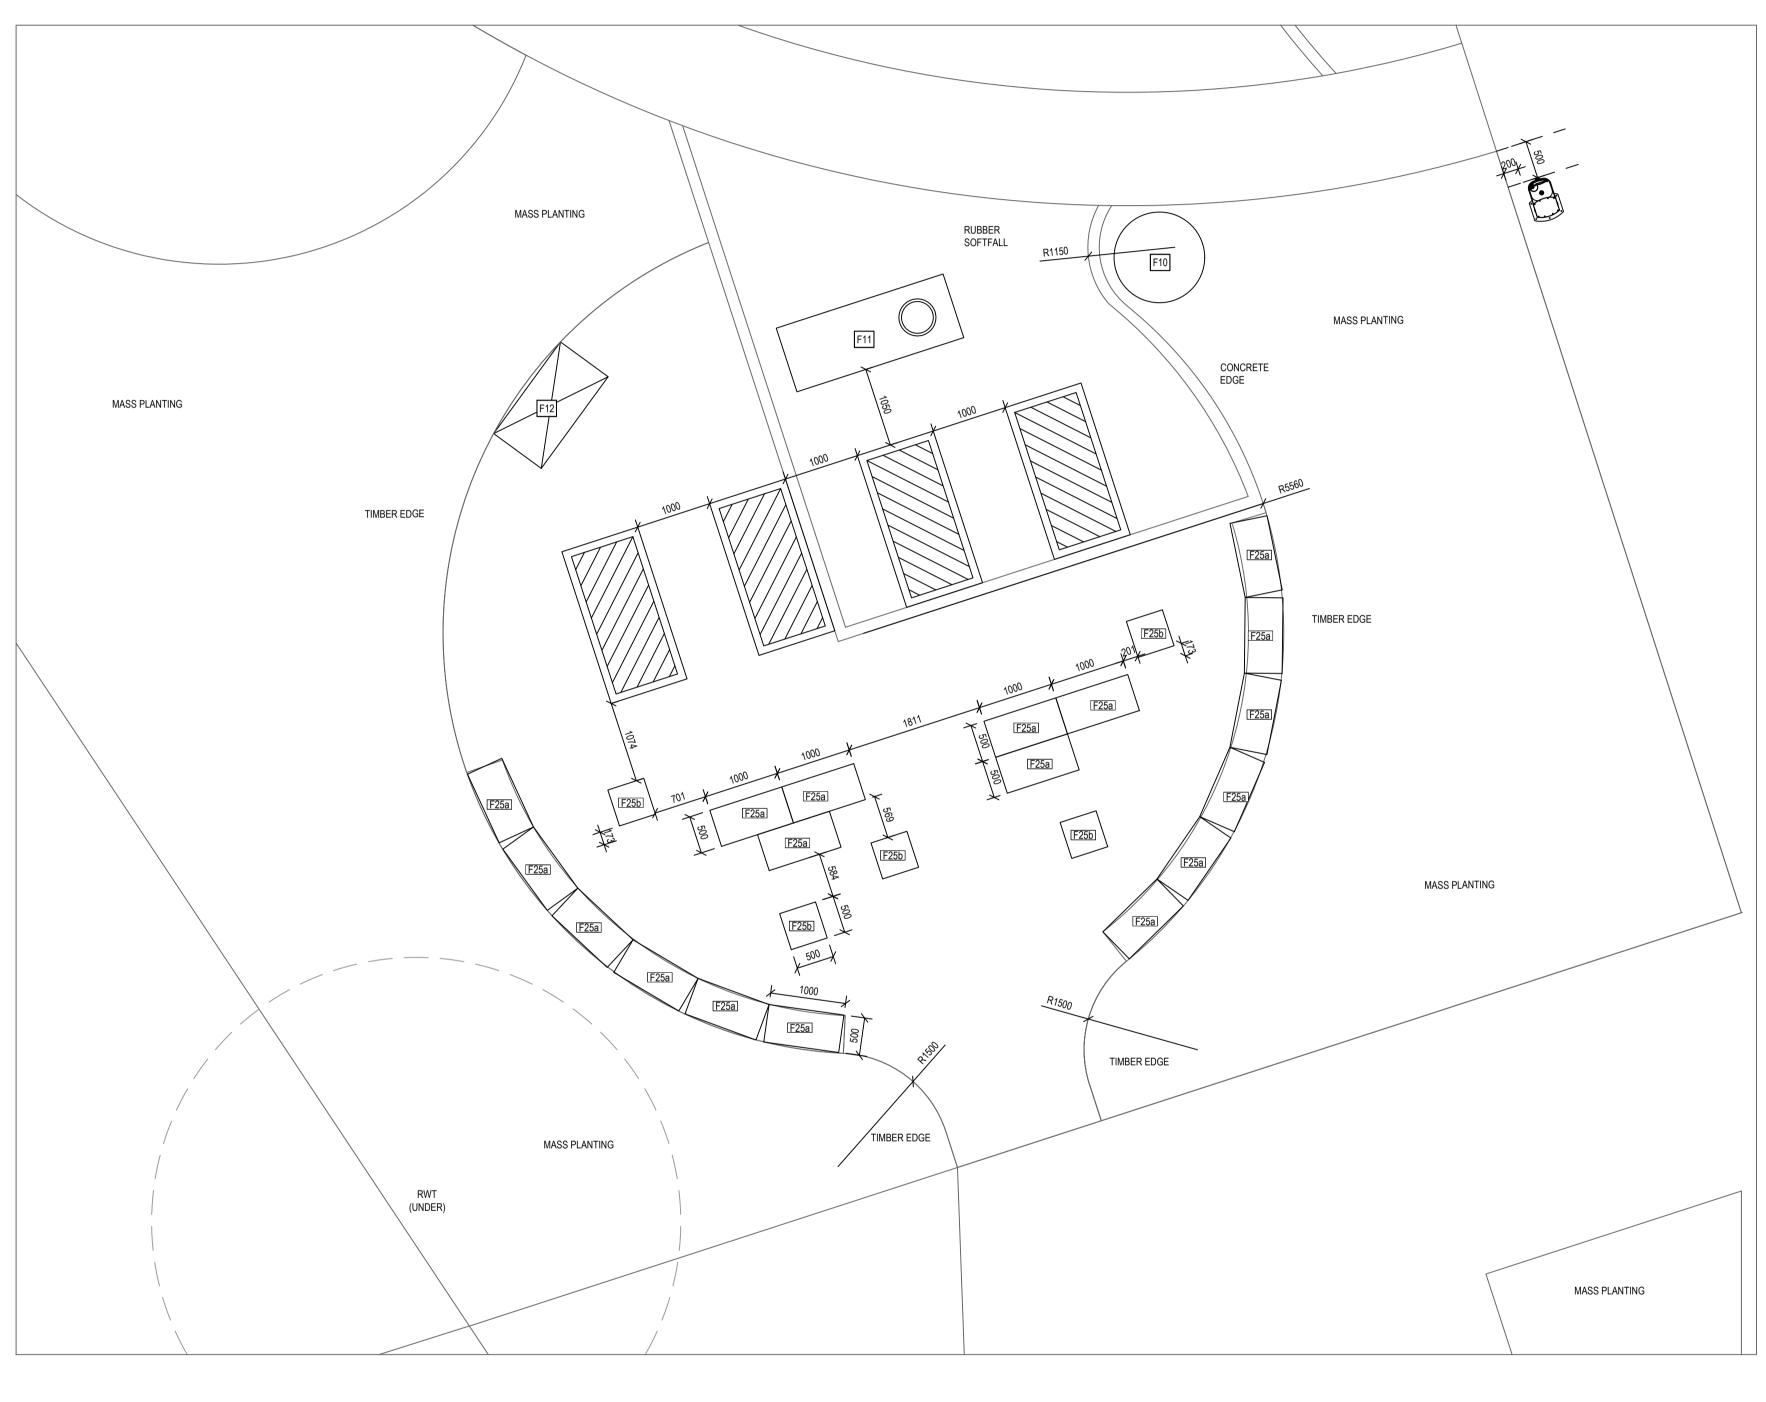

D a t e 12/07/2019 20/12/2019 20/08/2020







Group GSA Pty Ltd ABN 76 002 113 779 Level 7, 80 William St East Sydney NSW Australia 2011 www.groupgsa.com T +612 9361 4144 F +612 9332 3458 architecture interior design urban design landscape nom architect M. Sheldon 3990

# GALUNGARA PUBLIC SCHOOL

### Drawing Title LANDSCAPE DETAILS ZOOM DETAILS

| Scale                  |            |
|------------------------|------------|
| Drawing created (date) | 10/07/2019 |
| Ву                     | ZM         |
| Plotted and checked by | ZM         |
| Verified               | FR         |
| Approved               | FR         |
| Drawing No             | Issue      |
| 180645 L-7008          | С          |
| File                   | Plot Date  |
| \$FILE\$               | \$DATE\$   |





A mendmentsIssueDescriptionAFINAL DETAILED DESIGNBDETAILED DESIGNCDETAILED DESIGN

D a t e 12/07/2019 20/12/2019 20/08/2020







Group GSA Pty Ltd ABN 76 002 113 779 Level 7, 80 William St East Sydney NSW Australia 2011 www.groupgsa.com T +612 9361 4144 F +612 9332 3458 architecture interior design urban design landscape nom architect M. Sheldon 3990

# GALUNGARA PUBLIC SCHOOL

### Drawing Title LANDSCAPE DETAILS ZOOM DETAILS

| Scale                  |            |
|------------------------|------------|
| Drawing created (date) | 10/07/2019 |
| Ву                     | ZM         |
| Plotted and checked by | ZM         |
| Verified               | FR         |
| Approved               | FR         |
| Drawing No             | lssue      |
| 180645 L-7009          | С          |
| F