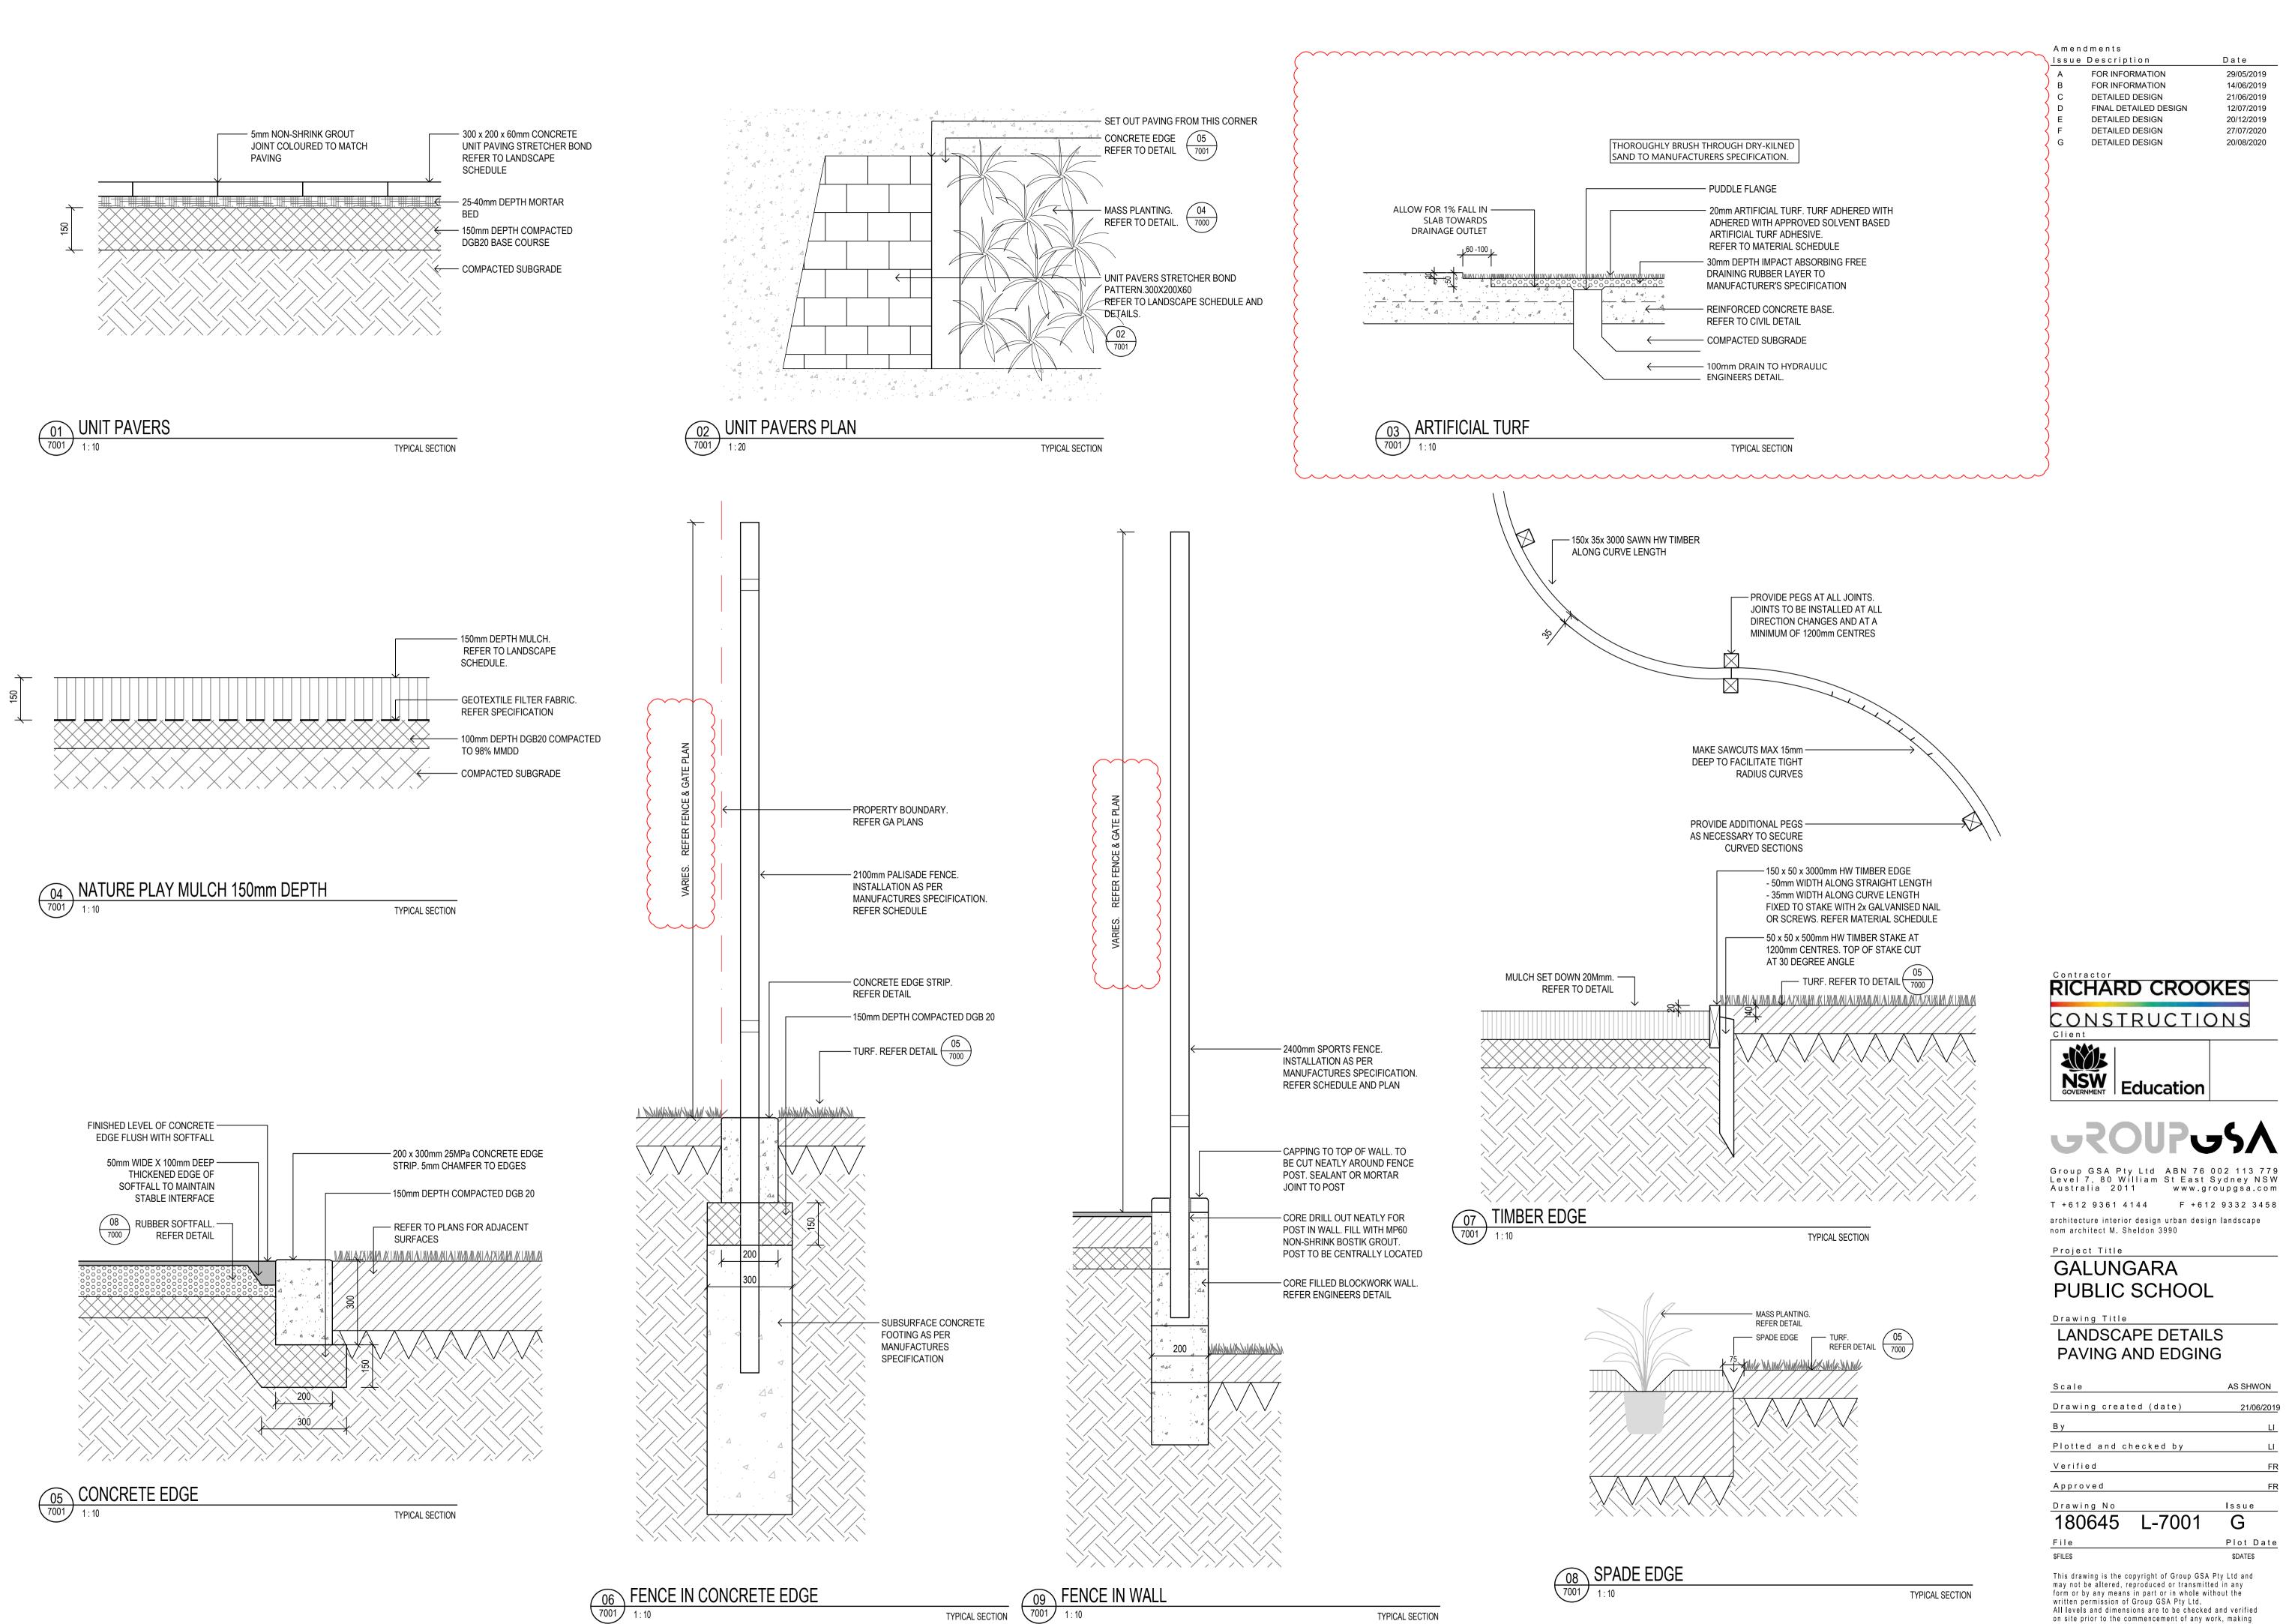

011 www.groupgsa.com T +612 9361 4144 F +612 9332 3458 architecture interior design urban design landscape nom architect M. Sheldon 3990

### Project Title GALUNGARA PUBLIC SCHOOL

### Drawing Title LANDSCAPE DETAILS SOFTWORKS AND PAVING

| Scale                  | AS SHOWN   |
|------------------------|------------|
|                        |            |
| Drawing created (date) | 21/06/2019 |
| Ву                     | LI         |
| Plotted and checked by | LI         |
|                        |            |
| Verified               | FR         |
| Approved               | FR         |
| Drawing No             | ssue       |
| 180645 L-7000          | E          |
| File                   | Plot Date  |
| \$FILE\$               | \$DATE\$   |
|                        |            |



of shop drawings or fabrication of components. Do not scale drawings. Use figured Dimensions.



| 04   | MECHANICAL PLANT SCREEN |
|------|-------------------------|
| 7002 | 1 : 20                  |



TYPICAL SECTION

| Amendments |                          |            |
|------------|--------------------------|------------|
| lssue      | Description              | Date       |
| А          | FOR INFORMATION          | 29/05/2019 |
| В          | FOR INFORMATION          | 14/06/2019 |
| С          | DETAILED DESIGN          | 21/06/2019 |
| D          | FINAL DETAILED DESIGN    | 12/07/2019 |
| Е          | MECH PLAN DETAIL REVISED | 11/11/2019 |
| F          | DETAILED DESIGN          | 20/12/2019 |
| G          | DETAILED DESIGN          | 20/08/2020 |

| RICHARD CROOKES