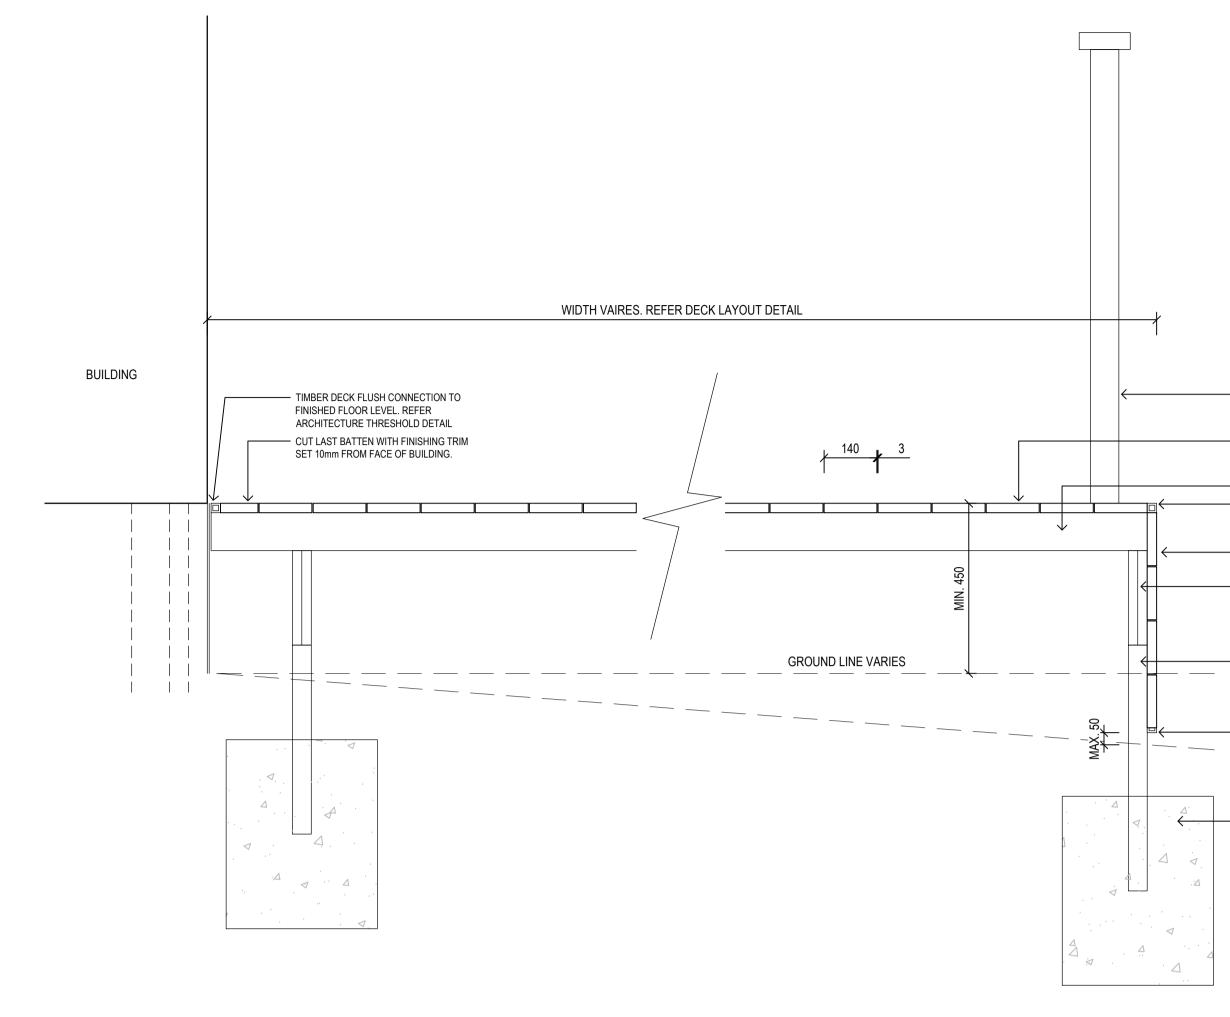

| Plot Date  |
| \$FILE\$               | \$DATE\$   |
|                        |            |



<sup>02</sup> NATURE ESCAPE - SETOUT

AmendmentsIssueDescriptionAFINAL DETAILED DESIGNBDETAILED DESIGNCDETAILED DESIGN

D a t e 12/07/2019 20/12/2019 20/08/2020





Group GSA Pty Ltd ABN 76 002 113 779 Level 7, 80 William St East Sydney NSW Australia 2011 www.groupgsa.com T +612 9361 4144 F +612 9332 3458 architecture interior design urban design landscape nom architect M. Sheldon 3990

# GALUNGARA PUBLIC SCHOOL

## LANDSCAPE DETAILS ZOOM DETAILS

Scale Drawing created (date) 10/07/2019 Ву ZM Plotted and checked by ZM Verified FR Approved FR ssue Drawing No 180645 L-7010 С File Plot Date \$FILE\$ \$DATE\$



02 TYPICAL BALUSTRADE 1:10/1:5



BASE PLATE FIXED TO JOISTS

TYPICAL SECTION



02 TYPICAL TIMBER DECK

TYPICAL SECTION

03 TYPICAL BALUSTRADE FIXING

TYPICAL SECTION

Amendments Issue Description A FINAL DETAILED DESIGN B DETAILED DESIGN

Date 12/07/2019 20/08/2020

- BALUSTRADE FIXED TO DECK. REFER DETAIL

140 x 25mm INNOWOOD BATTEN WITH 3mm GAP SCREW FIXED TO JOIST AS PER MANUFACTURES SPECIFICATION - TIMBER JOIST @ MAX. 350mm CENTRES. - ALUMINUM FASCIA TRIM TO DECK EXTENT. MITRE EDGE ON VERTICAL CONNECTIONS. REFER MANUFACTURES SPECIFICATION - 140 x 25mm INNOWOOD BATTEN TO VERTICAL FACE OF DECK, FIXED TO POST/BEAM — TIMBER BEAM TO FINISH FLUSH WITH JOIST

---- POST FLUSH WITH BEAM / JOIST. VARIES IN HEIGHT TO SUIT LEVELS

- CUT BATTEN WHERE REQUIRED WITH FINISHING TRIM MAX. 50mm FROM GROUND LEVEL. REFER MANUFACTURES SPECIFICATION

- CONCRETE FOOTING

NOTE: STRUCTU