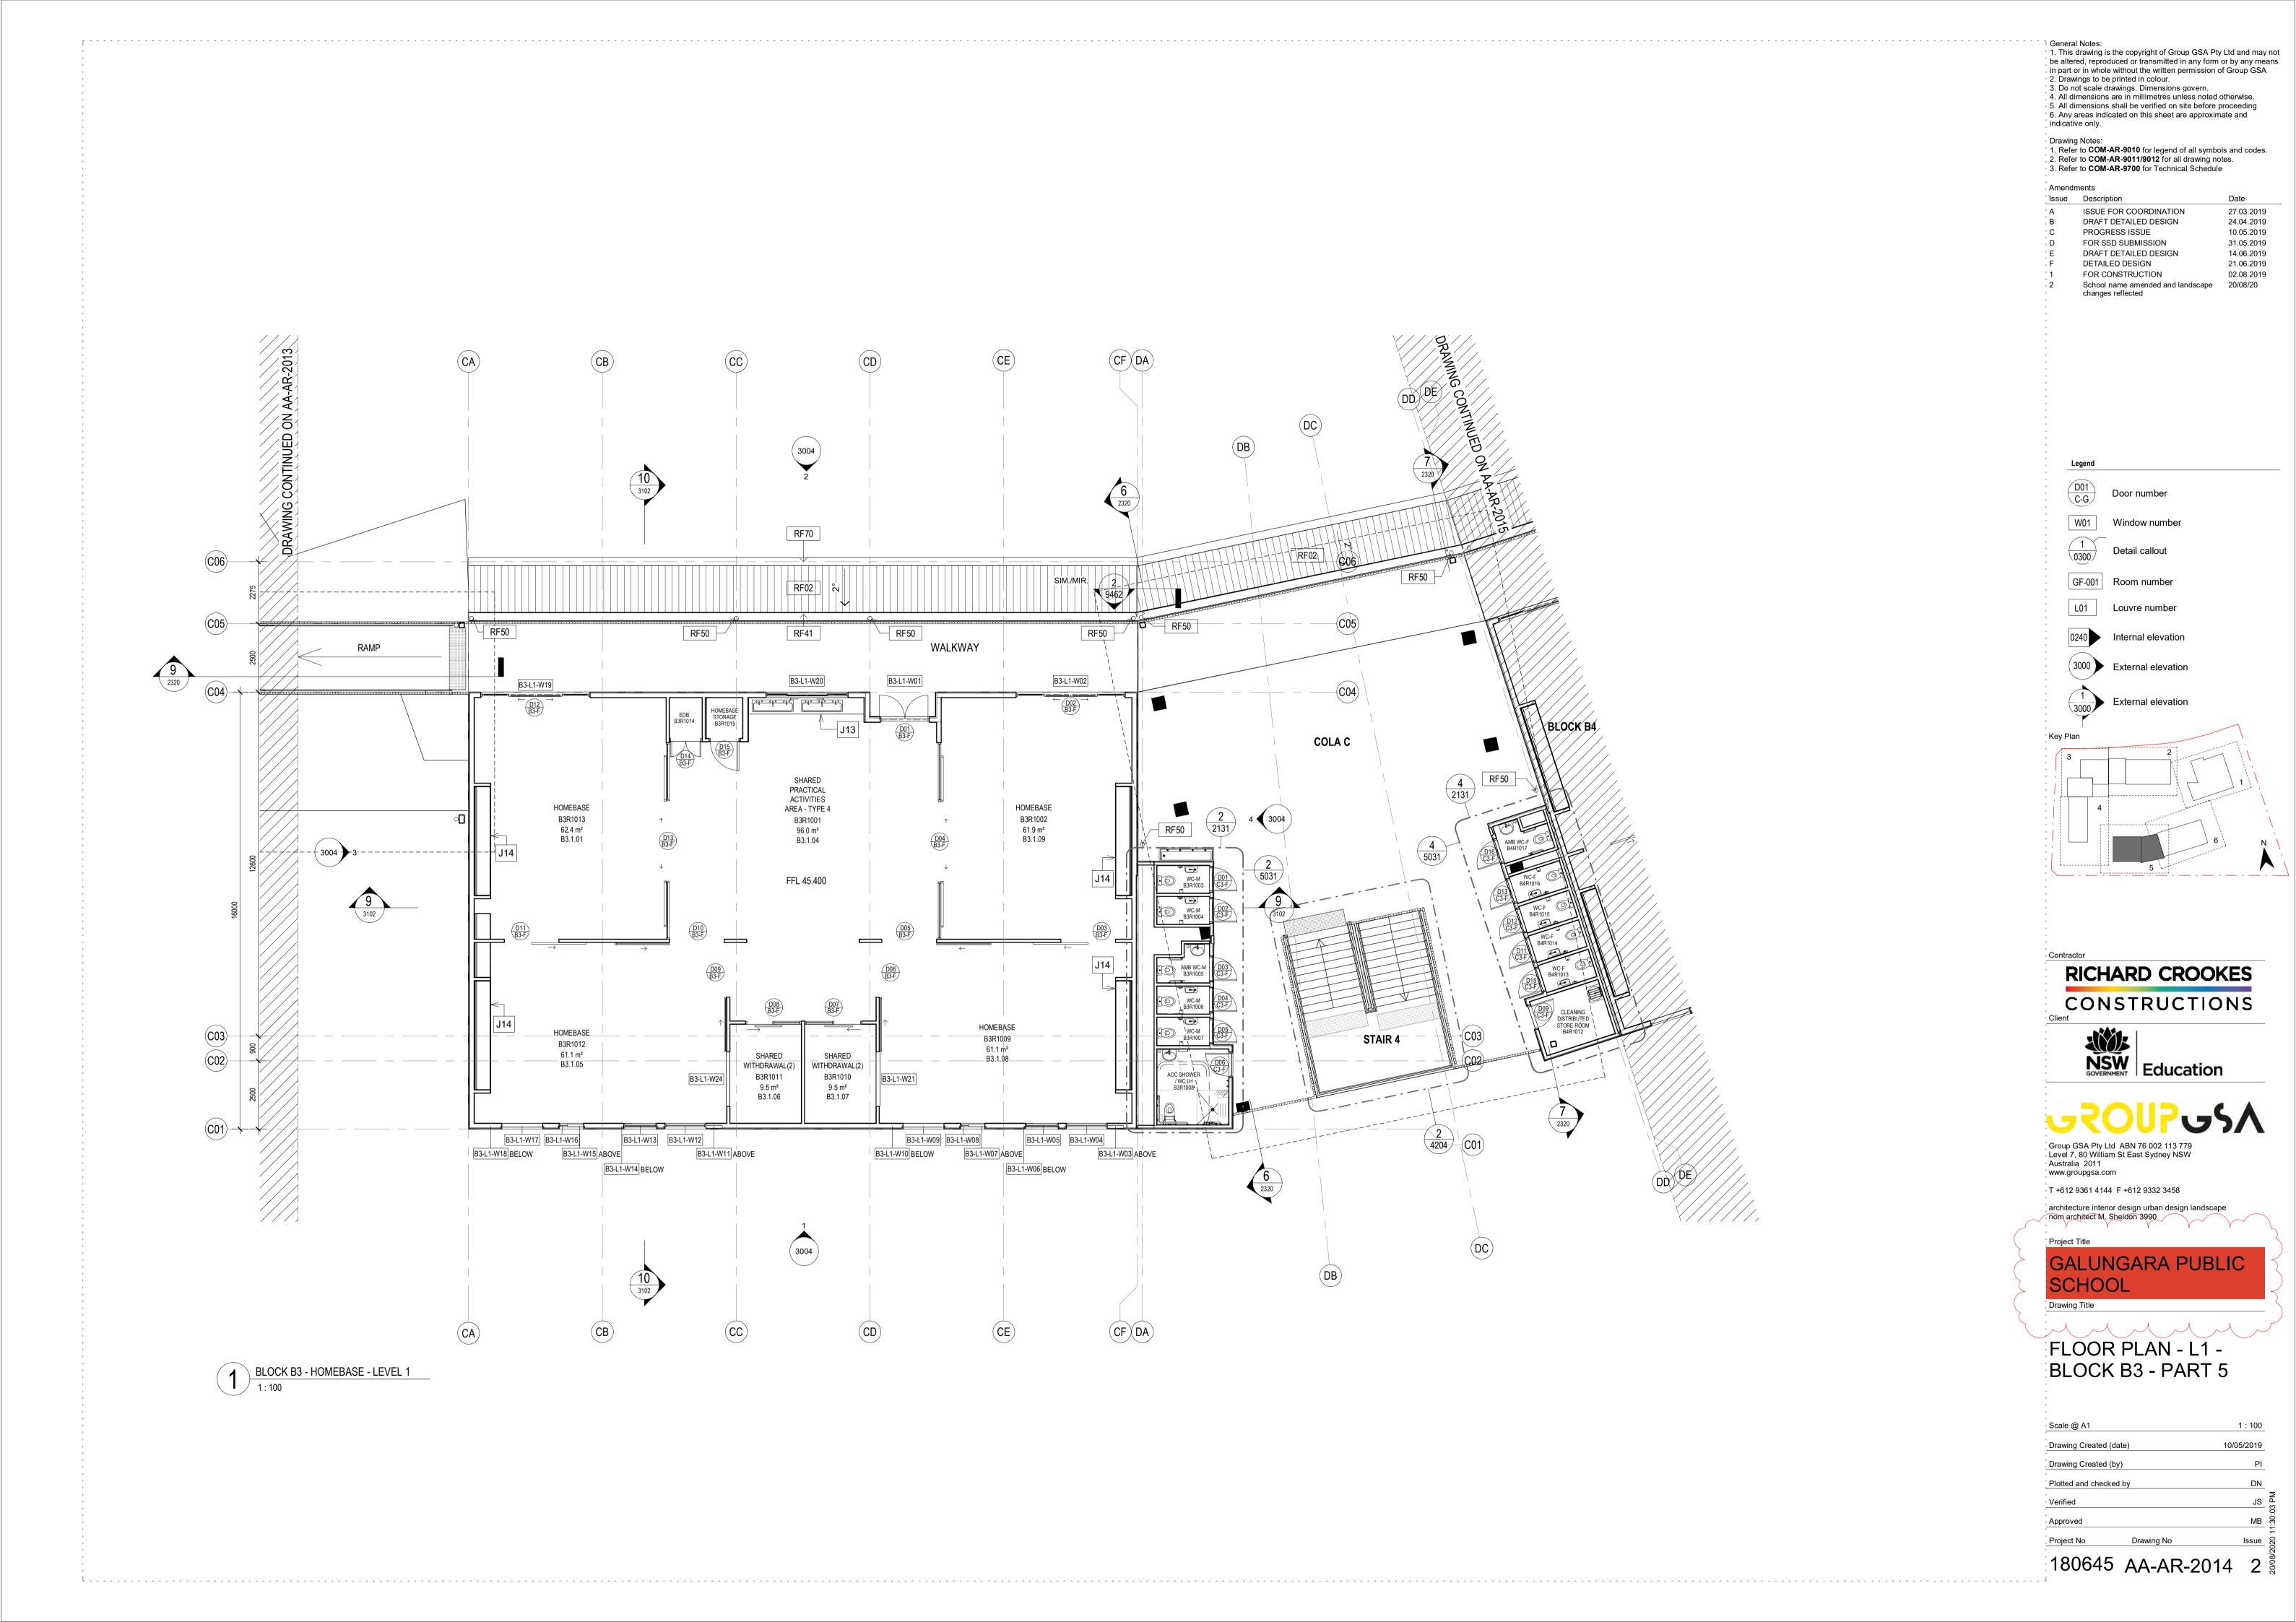

40 Internal elevation

Legend

3000

(3000) External elevation

External elevation









www.groupgsa.com

- T +612 9361 4144 F +612 9332 3458
- architecture interior design urban design landscape nom architect M. Sheldon 3990

Project Title



# FLOOR PLAN - L1 -BLOCK B2 - PART 4

| Scale @ A1             | 1 : 100                     |
|------------------------|-----------------------------|
| Drawing Created (date) | 10/05/2019                  |
| Drawing Created (by)   | PI                          |
| Plotted and checked by | DN                          |
| Verified               | JS ¥                        |
| Approved               | MB 0:42:24                  |
| Project No Drawing No  |                             |
| 180645 AA-AR-20        | 13 5 <sup>[53]10/2020</sup> |



- Drawing Notes: 1. Refer to **COM-AR-9010** for legend of all symbols and codes. 2. Refer to **COM-AR-9011/9012** for all drawing notes. 3. Refer to **COM-AR-9700** for Technical Schedule

| Amendments |                                                     |            |  |
|------------|-----------------------------------------------------|------------|--|
| Issue      | Description                                         | Date       |  |
| A          | ISSUE FOR COORDINATION                              | 27.03.2019 |  |
| В          | DRAFT DETAILED DESIGN                               | 24.04.2019 |  |
| C          | PROGRESS ISSUE                                      | 10.05.2019 |  |
| D          | FOR SSD SUBMISSION                                  | 31.05.2019 |  |
| E<br>F