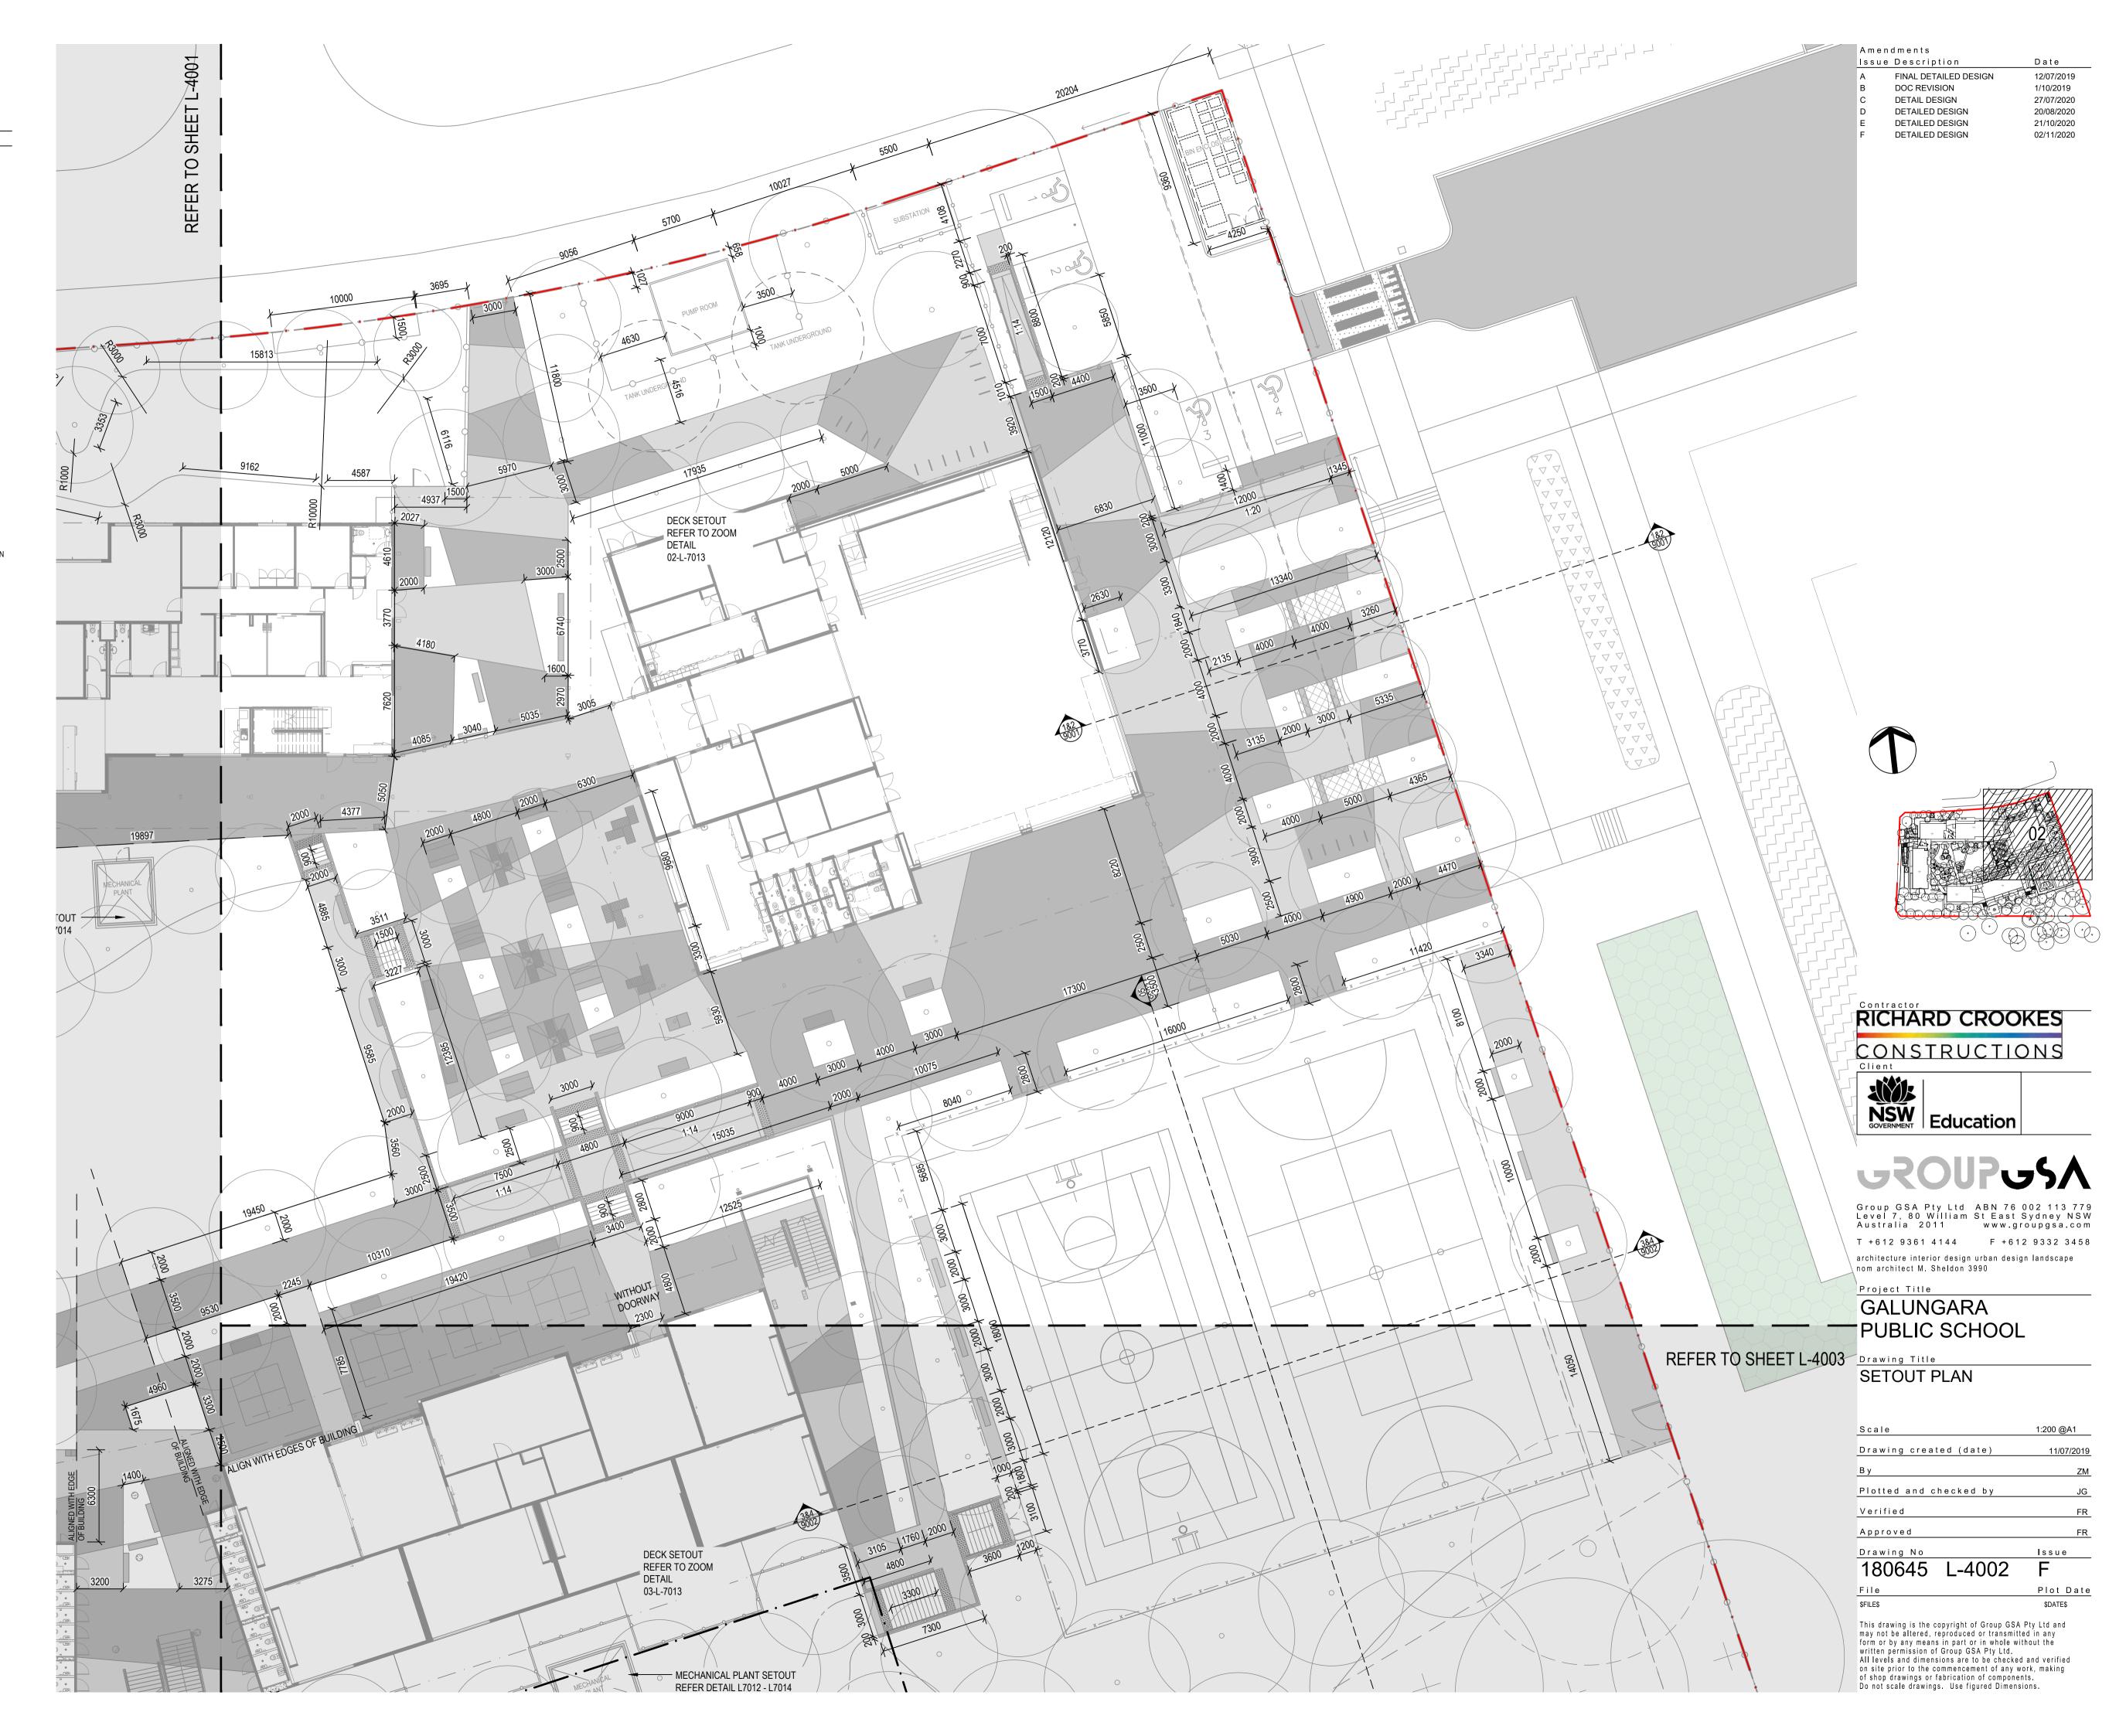

DECK INTERFACE TO BE FLUSH. REFER TO ARCHITECT THRESHOLD DETAILS.





- 1. CONTOURS SHOWN SUPPLIED BY CIVIL ENGINEER FOR REFERENCE ONLY. ADDITIONAL SPOT LEVELS ADDED FOR
- GREATER DETAIL. 2. ALL FOOTPATHS, SOFTFALL AND PLAY MULCH GRADES TO BE IN
- ACCORDANCE WITH EFSG MAX. AND MIN. GRADES
- FINISH SURFACE LEVEL AT ALL BUILDING ENTRIES AND DECK INTERFACE TO BE FLUSH. REFER TO ARCHITECT THRESHOLD DETAILS.





- 1. CONTOURS SHOWN SUPPLIED BY CIVIL ENGINEER FOR REFERENCE ONLY. ADDITIONAL SPOT LEVELS ADDED FOR
- REFERENCE ONLY. ADDITIONAL SPOT LEVELS ADDED FOR GREATER DETAIL.
- 2. ALL FOOTPATHS, SOFTFALL AND PLAY MULCH GRADES TO BE IN ACCORDANCE WITH EFSG MAX. AND MIN. GRADES
- FINISH SURFACE LEVEL AT ALL BUILDING ENTRIES AND DECK INTERFACE TO BE FLUSH. REFER TO ARCHITECT THRESHOLD DETAILS.





- 1. CONTOURS SHOWN SUPPLIED BY CIVIL ENGINEER FOR REFERENCE ONLY. ADDITIONAL SPOT LEVELS ADDED FOR
- GREATER DETAIL.
- ALL FOOTPATHS, SOFTFALL AND PLAY MULCH GRADES TO BE IN ACCORDANCE WITH EFSG MAX. AND MIN. GRADES
   FINISH SURFACE LEVEL AT ALL BUILDING ENTRIES AND DECK INTERFACE TO BE FLUSH. REFER TO ARCHITECT THRESHOLD DETAILS.



| CODE      | BOTANICAL NAME                              | COMMON NAME                                         | POT SIZE       | Mature Size<br>H x W  | PLANT SPACING                              | NUMBER        |
|-----------|---------------------------------------------|-----------------------------------------------------|----------------|-----------------------|--------------------------------------------|---------------|
| TREES     |