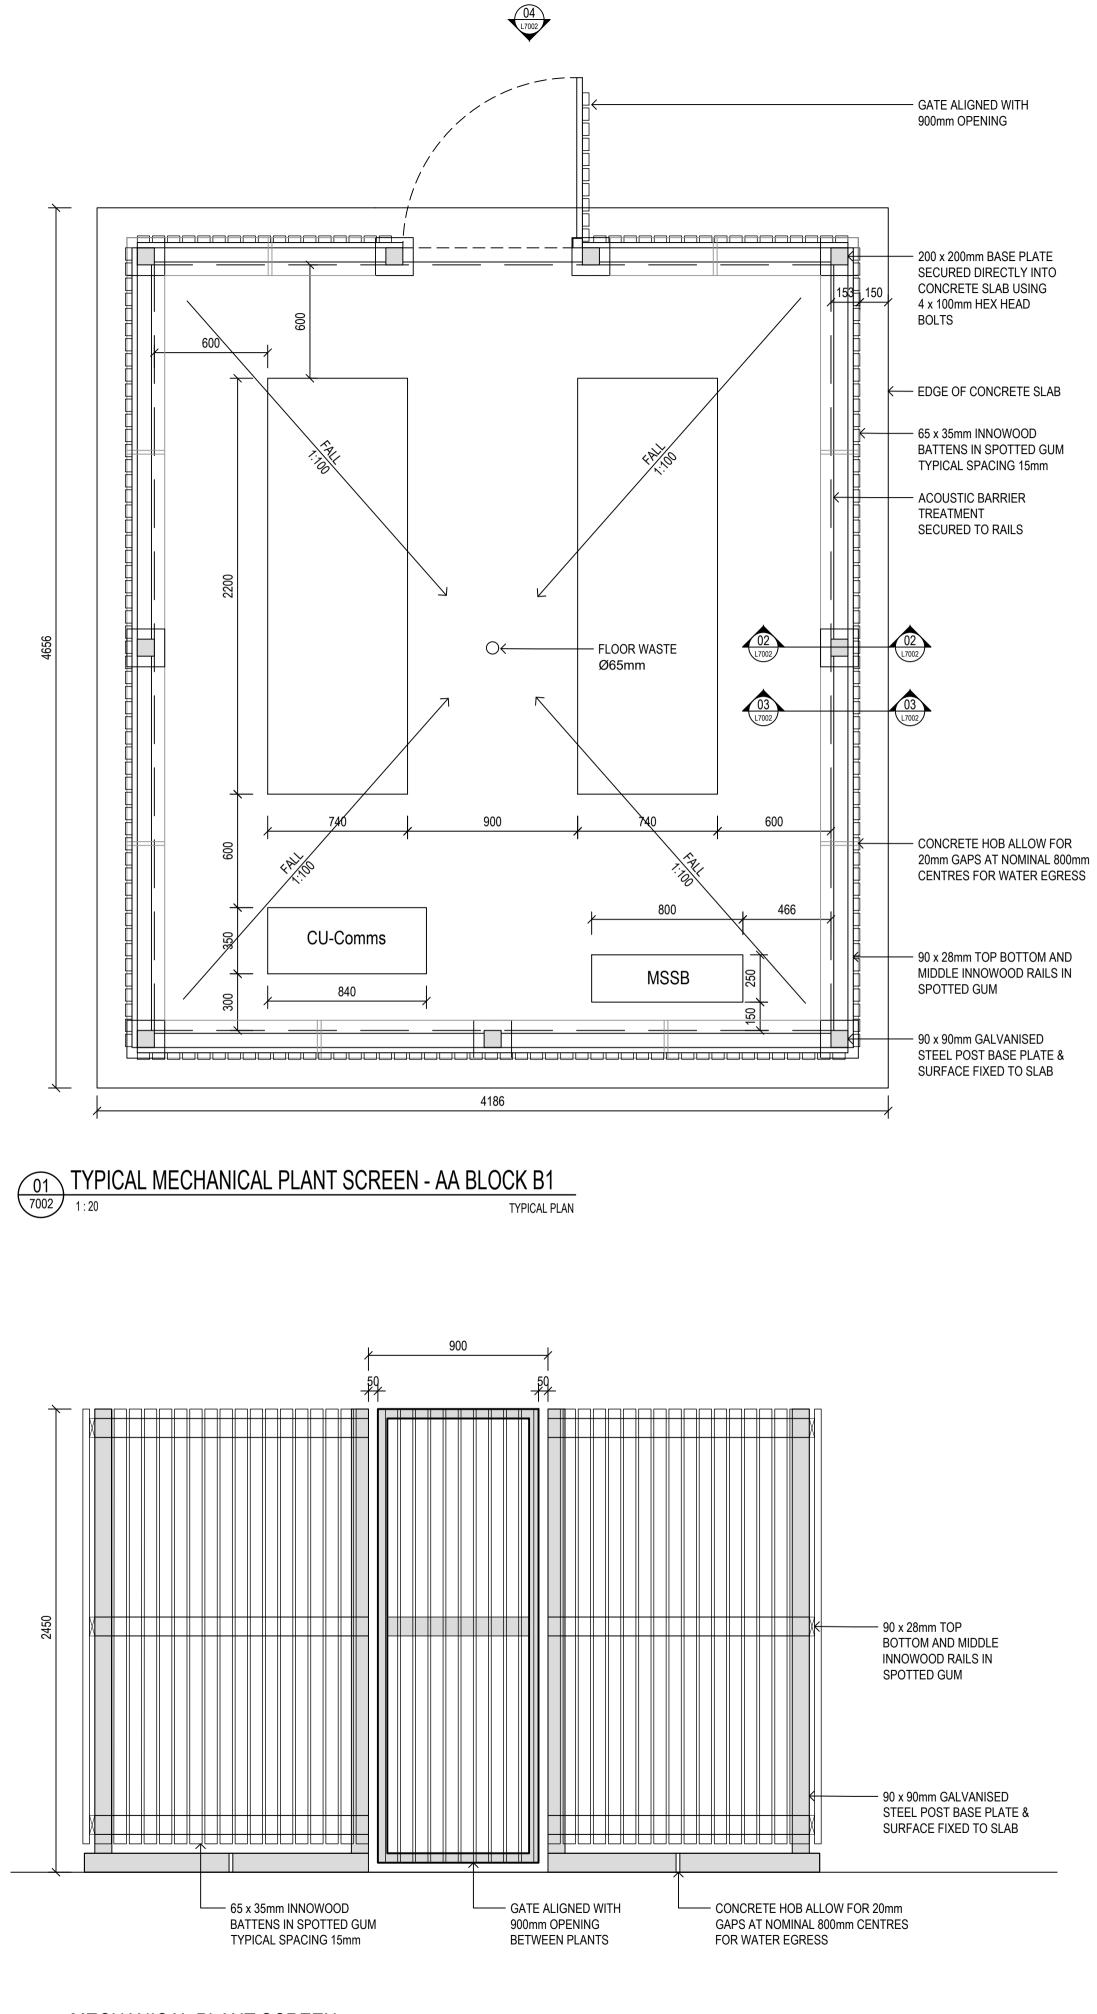

landscape nom architect M. Sheldon 3990

### Project Title GALUNGARA PUBLIC SCHOOL

### Drawing Title LANDSCAPE DETAILS SOFTWORKS AND PAVING

| Scale                  | AS SHOWN   |
|------------------------|------------|
|                        |            |
| Drawing created (date) | 21/06/2019 |
| Ву                     | LI         |
| Plotted and checked by | LI         |
|                        |            |
| Verified               | FR         |
| Approved               | FR         |
| Drawing No             | ssue       |
| 180645 L-7000          | E          |
| File                   | Plot Date  |
| \$FILE\$               | \$DATE\$   |
|                        |            |



of shop drawings or fabrication of components. Do not scale drawings. Use figured Dimensions.



| 04   | MECHANICAL PLANT SCREEN |
|------|-------------------------|
| 7002 | 1 : 20                  |



TYPICAL SECTION

| Amendments |                          |            |
|------------|--------------------------|------------|
| lssue      | Description              | Date       |
| А          | FOR INFORMATION          | 29/05/2019 |
| В          | FOR INFORMATION          | 14/06/2019 |
| С          | DETAILED DESIGN          | 21/06/2019 |
| D          | FINAL DETAILED DESIGN    | 12/07/2019 |
| Е          | MECH PLAN DETAIL REVISED | 11/11/2019 |
| F          | DETAILED DESIGN          | 20/12/2019 |
| G          | DETAILED DESIGN          | 20/08/2020 |

| RICHARD CROOKES                                                    |