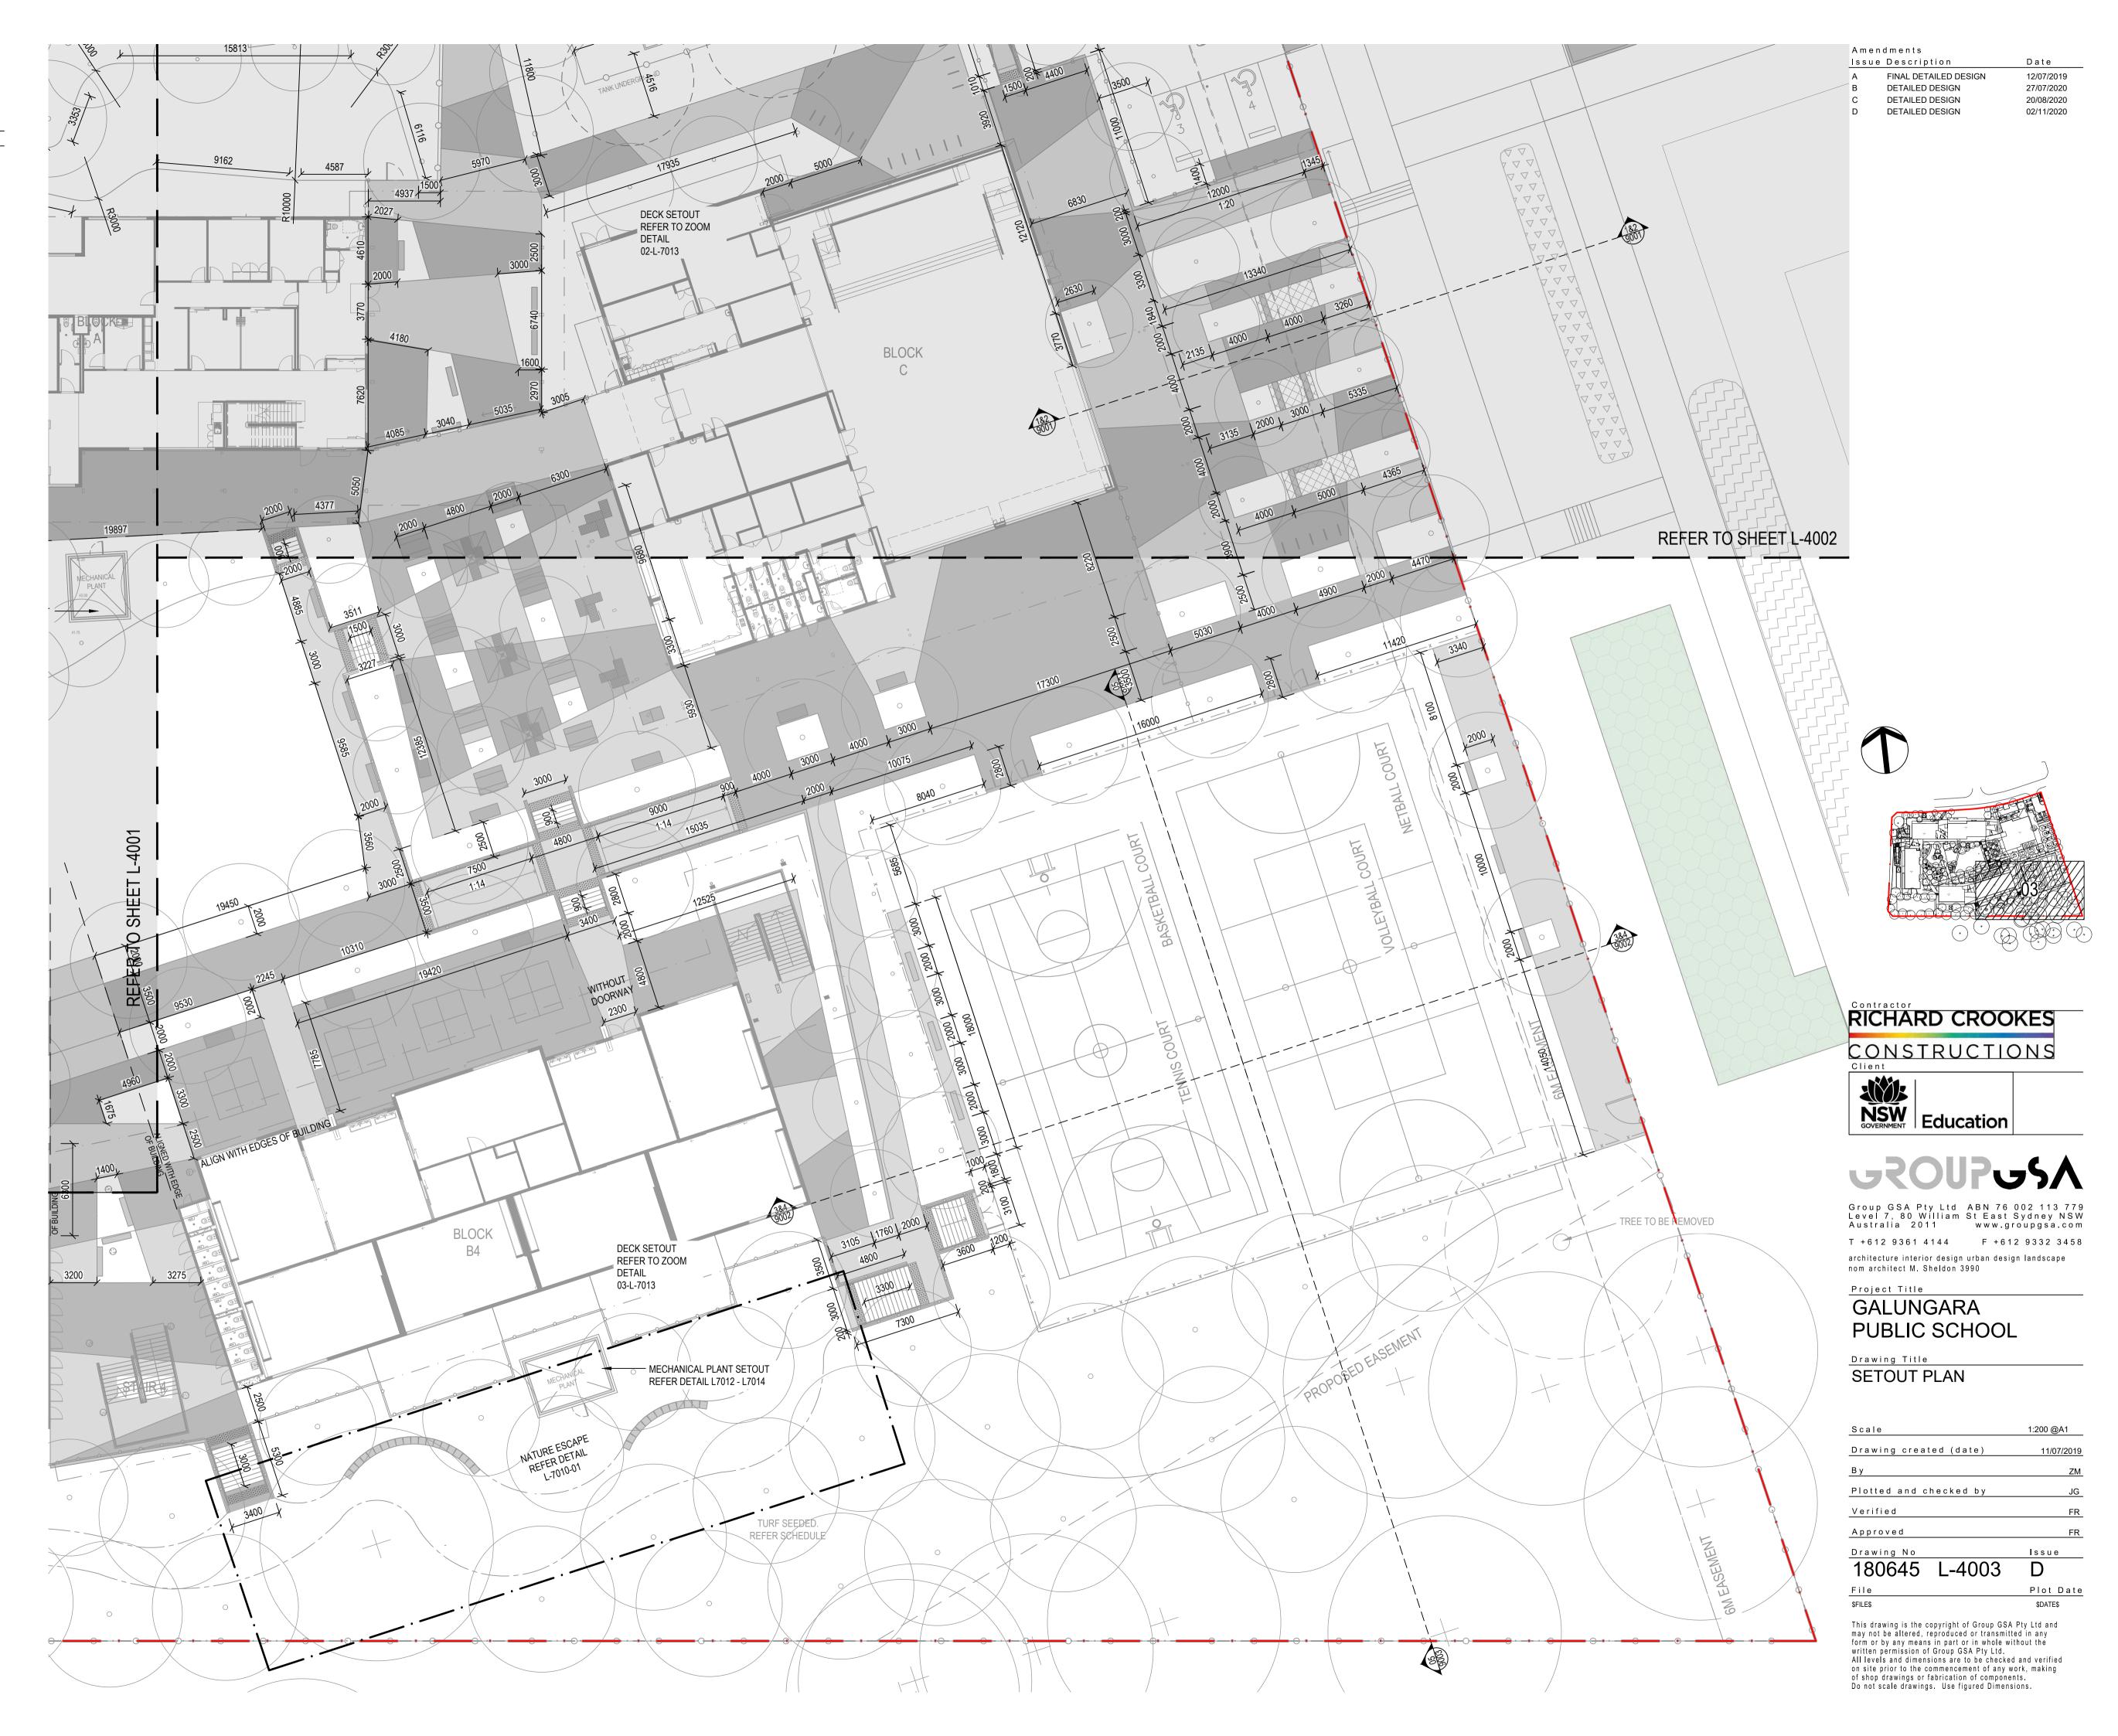

| 1100 | PROPOSED SITE AND ROOF PLAN              | 8 | 22.10.2020 | 1:500 | ARCHITEC<br>TURE             |
|------|------------------------------------------|---|------------|-------|------------------------------|
| 1101 | PROPOSED SITE AND ROOF PLAN -<br>STAGE 1 | 4 | 22.10.2020 |       | ARCHITEC                     |
| 1102 | REMOVED                                  |   |            |       | ARCHITEC                     |
| 1105 | EXISTING SITE PLAN                       | 2 | 09.09.2020 | 1:500 | ARCHITEC                     |
| 1110 | BUILDING COMPLEX GROUND FLOOR            | 5 | 30.04.2020 | 1:300 | ARCHITEC                     |
| 1111 | BUILDING COMPLEX FIRST FLOOR<br>PLAN     | 5 | 30.04.2020 | 1:300 | ARCHITEC                     |
| 1112 | BUILDING COMPLEX ROOF PLAN               | 5 | 30.04.2020 | 1:300 | ARCHITEC                     |
| 1120 | SITE PLAN - SHADOWS - DEC                | 1 | 21.02.2020 | 1:500 | ARCHITEC                     |
| 1121 | SITE PLAN - SHADOWS - JUNE               | 1 | 21.02.2020 | 1:500 | ARCHITEC                     |
| 2000 | FLOOR PLAN - GF - BLOCK C - PART 1       | 3 | 20.08.2019 | 1:100 | ARCHITEC                     |
| 2001 | FLOOR PLAN - GF - BLOCK A - PART 2       | 3 | 20.08.2020 | 1:100 | ARCHITEC                     |
| 2002 | FLOOR PLAN - GF - BLOCK B1 - PART 3      | 3 | 20.08.2020 | 1:100 | ARCHITEC                     |
| 2003 | FLOOR PLAN - GF - BLOCK B2 - PART 4      | 4 | 22.10.2020 | 1:100 | ARCHITEC                     |
| 2004 | FLOOR PLAN - GF - BLOCK B3 - PART 5      | 3 | 20.08.2020 | 1:100 | ARCHITEC                     |
| 2005 | FLOOR PLAN - GF - BLOCK B4 - PART 6      | 4 | 20.08.2020 | 1:100 | ARCHITEC                     |
| 2011 | FLOOR PLAN - L1 - BLOCK A - PART 2       | 3 | 20.08.2020 | 1:100 | ARCHITEC                     |
| 2012 | FLOOR PLAN - L1 - BLOCK B1 - PART 3      | 3 | 20.08.2020 | 1:100 | ARCHITEC                     |
| 2013 | FLOOR PLAN - L1 - BLOCK B2 - PART 4      | 5 | 22.10.2020 | 1:100 | ARCHITEC                     |
| 2014 | FLOOR PLAN - L1 - BLOCK B3 - PART 5      | 2 | 20.08.2020 | 1:100 | TURE<br>ARCHITEC             |
| 2015 | FLOOR PLAN - L1 - BLOCK B4 - PART 6      | 2 | 20.08.2020 | 1:100 | ARCHITEC                     |
| 2020 | ROOF PLAN - BLOCK C - PART 1             | 2 | 14.07.2020 | 1:100 | ARCHITEC                     |
| 2021 | ROOF PLAN - BLOCK A - PART 2             | 2 | 20.08.2020 | 1:100 | ARCHITEC                     |
| 2022 | ROOF PLAN - BLOCK B1 - PART 3            | 2 | 20.08.2020 | 1:100 | TURE<br>ARCHITEC             |
| 2023 | ROOF PLAN - BLOCK B2 - PART 4            | 4 | 22.10.2020 | 1:100 | TURE<br>ARCHITEC<br>TURE     |
| 2024 | ROOF PLAN - BLOCK B3 - PART 5            | 2 | 20.08.2020 | 1:100 | ARCHITEC                     |
| 2025 | ROOF PLAN - BLOCK B4 - PART 6            | 2 | 20.08.2020 | 1:100 | ARCHITEC                     |
| 2030 | ROOF PLAN - CANOPY - MAIN ENTRY          | 2 | 20.08.2020 | 1:100 | ARCHITEC                     |
| 2031 | ROOF PLAN - COLA A                       | 2 | 20.08.2020 | 1:100 | ARCHITEC                     |
| 2032 | ROOF PLAN - COLA B                       | 2 | 20.08.2020 | 1:100 | ARCHITEC                     |
| 2033 | ROOF PLAN - CANOPY STAIR 3 /             | 1 | 02.08.2019 | 1:100 | ARCHITEC                     |
| 2034 | WALKWAY<br>ROOF PLAN - COLA C            | 1 | 02.08.2019 | 1:100 | TURE<br>ARCHITEC<br>TURE     |
| 2035 | ROOF PLAN - CANOPY - B4/ STAIR 5         | 1 | 02.08.2019 | 1:100 | ARCHITEC                     |
| 3000 | ELEVATIONS - BLOCK C                     | 3 | 22.09.2020 | 1:100 | ARCHITEC                     |
| 3001 | ELEVATIONS - BLOCK A                     | 2 | 20.08.2020 | 1:100 | ARCHITEC                     |
| 3002 | ELEVATIONS - BLOCK B1                    | 3 | 22.09.2020 | 1:100 | ARCHITEC                     |
| 3003 | ELEVATIONS - BLOCK B2                    | 4 | 22.10.2020 | 1:100 | TURE<br>ARCHITEC             |
| 3004 | ELEVATIONS - BLOCK B3                    | 2 | 20.08.2020 | 1:100 | ARCHITEC                     |
| 3005 | ELEVATIONS - BLOCK B4                    | 2 | 20.08.2020 | 1:100 |                              |
| 3100 | SECTIONS - BLOCK C                       | 2 | 20.08.2020 | 1:100 | ARCHITEC                     |
| 3101 | SECTIONS - BLOCK A, B1 & B2              | 2 | 20.08.2020 | 1:100 | TURE<br>ARCHITEC             |
| 3102 | SECTIONS - BLOCK B3 & B4                 | 2 | 20.08.2020 | 1:100 | TURE<br>ARCHITEC             |
| 3150 | STREET ELEVATION & SITE SECTIONS         | 3 | 10.03.2020 | 1:300 | TURE<br>ARCHITEC             |
|      |                                          |   |            |       | TURE                         |
| 3102 | SECTIONS - BLOCK B3 & B4                 | 2 | 20.08.2020 | 1:100 | AR<br>TUI<br>AR<br>TUI<br>AR |