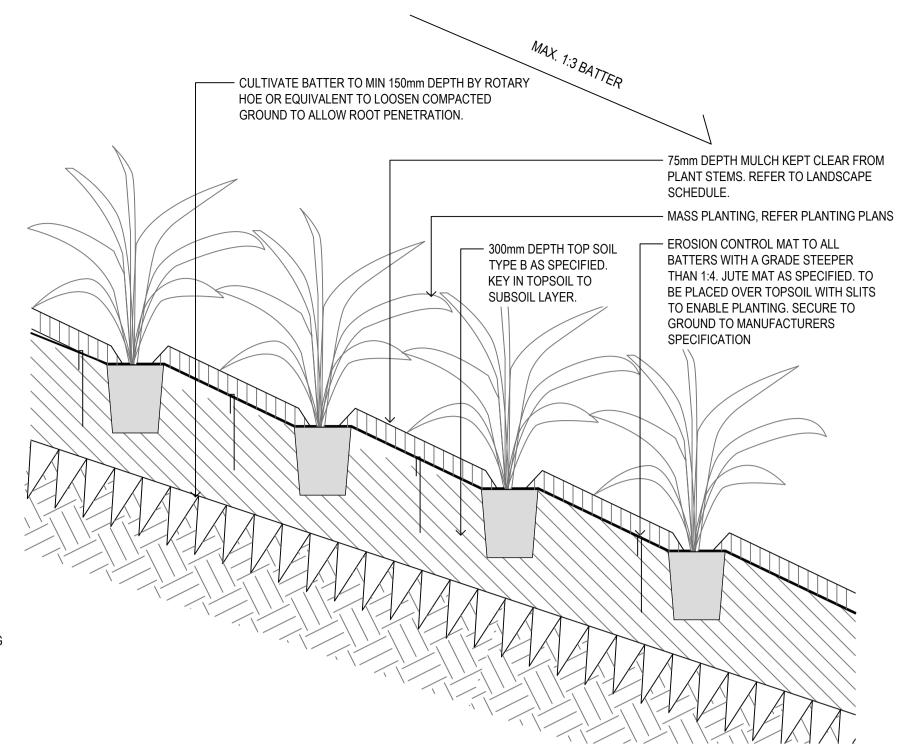

form or by any means in part or in whole without the written permission of Group GSA Pty Ltd. All levels and dimensions are to be checked and verified on site prior to the commencement of any work, making of shop drawings or fabrication of components. Do not scale drawings. Use figured Dimensions.



### TREE PLANTING AS SPECIFIED. REFER TO PLANTING PLANS.

THREE 50 x 50 x 1800mm STAKES DRIVEN INTO GROUND BY ONE THIRD, AVOIDING

- HESSIAN TIES STAPLED TO STAKES AND TIED ABOVE LOWEST LIMB.

WATERING BASIN AROUND TREE CAPABLE OF HOLDING MINIMUM 10L.

- NATURE PLAY MULCH 150mm DEPTH. REFER TO DETAIL 04 7001

- 300mm DEPTH TOPSOIL TYPE B. REFER TO LANDSCAPE SCHEDULE.

SUBSOIL TYPE B BELOW 300mm DEPTH. REFER TO LANDSCAPE SCHEDULE.

- RIP SUBGRADE TO 150mm INCORPORATING ADDITIVES AS REQUIRED.



MASS PLANTING ON SLOPE 03







TYPICAL SECTION

09 SAND 7000 1:10

Amendments Issue Description FOR INFORMATION FOR INFORMATION DETAILED DESIGN FINAL DETAILED DESIGN

DETAILED DESIGN

Date 29/05/2019 14/06/2019 21/06/2019 12/07/2019 20/08/2020

TYPICAL SECTION

| — PLEXICOLOR LINE PAINT. REFER<br>TO LANDSCAPE SCHEDULE                                                                          |
|----------------------------------------------------------------------------------------------------------------------------------|
| — FORTIFIED PLEXIPAVE. REFER TO<br>LANDSCAPE SCHEDULE                                                                            |
| ACRYLIC RESURFACER                                                                                                               |
|