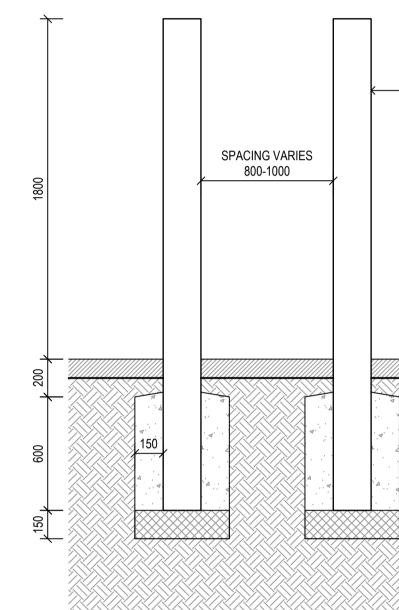

ILS FURNITURE

| Scale                                        | AS SHOWN    |
|----------------------------------------------|-------------|
| Drawing created (date)                       | 21/06/2019  |
| Ву                                           | LI          |
| Plotted and checked by                       | LI          |
| Verified                                     | FR          |
| Approved                                     | FR          |
| Drawing No                                   | lssue       |
| 180645 L-7004                                | D           |
| File                                         | Plot Date   |
| \$FILE\$                                     | \$DATE\$    |
| This drawing is the convright of Group GSA P | 'tv Ltd and |





TYPICAL DETAIL













### Amendments lssu

| sue | Description           |
|-----|-----------------------|
|     | FOR INFORMATION       |
|     | DETAILED DESIGN       |
|     | FINAL DETAILED DESIGN |
|     | DETAILED DESIGN       |
|     | DETAILED DESIGN       |

Date 14/06/2019 21/06/2019 12/07/2019 20/12/2019 20/08/2020

TYPICAL SECTION

- 200 x 200 x 2600mm HARDWOOD TIMBER POSTS SQUARED.

MINIMUM 200mm COVER ABOVE CONCRETE FOOTING

> - 500 x 500 x 600mm CONCRETE FOOTING TO BASE OF EACH TIMBER POST. SLOPE TOP OF FOOTING AWAY FROM TIMBER TO SHED WATER. FOOTING MIN 180mm BELOW FINISHED SURFACE LEVEL.

- 150mm DEPTH COMPACTED ROAD BASE (DGB20) TO BASE OF HOLE

TYPICAL SECTION





RICHARD CROOKES

| PLAY EQUIPMENT         |            |
|------------------------|------------|
| Scale                  | A