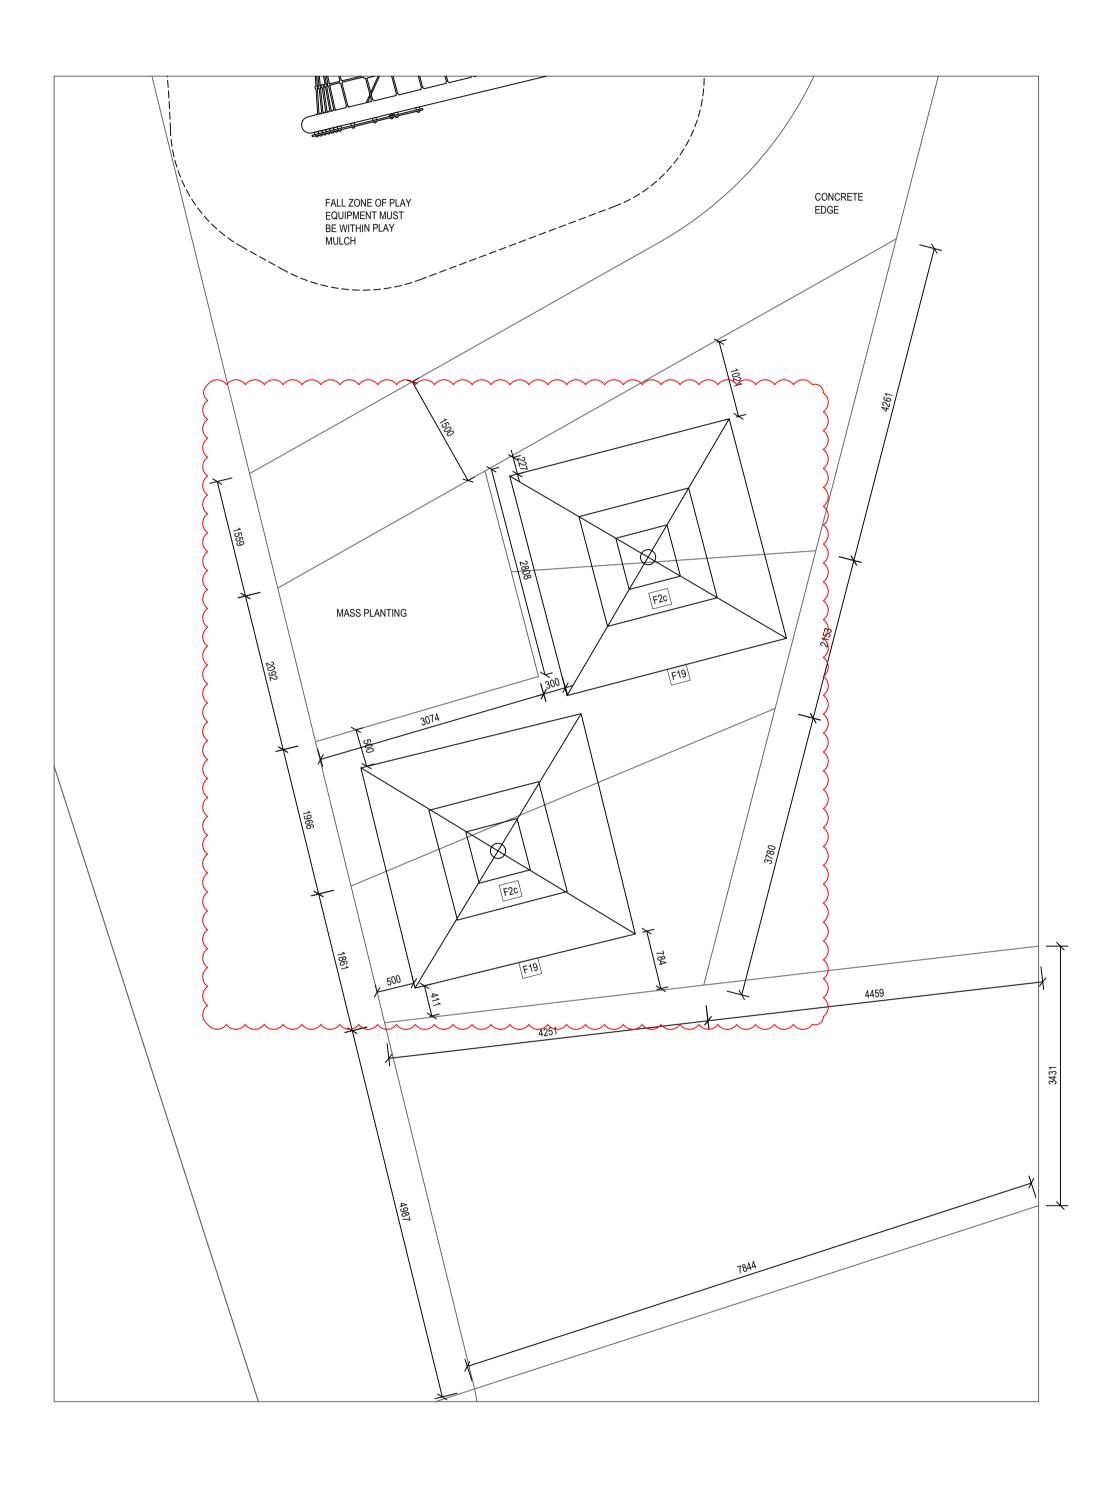

|                 | DRAWING LIST-SSD ISSUE                   |                     |                             |       |                  |
|-----------------|------------------------------------------|---------------------|-----------------------------|-------|------------------|
| Sheet<br>Number | Sheet Name                               | Current<br>Revision | Current<br>Revision<br>Date | Scale | Discipline       |
|                 |                                          |                     |                             |       |                  |
| 0000-SSD        | COVER SHEET AND DRAWING INDEX            | -                   | 22.10.2020                  |       |                  |
| 1100            | PROPOSED SITE AND ROOF PLAN              | 8                   | 22.10.2020                  | 1:500 | ARCHITEC<br>TURE |
| 1101            | PROPOSED SITE AND ROOF PLAN -<br>STAGE 1 | 4                   | 22.10.2020                  |       | ARCHITEC<br>TURE |
| 1102            | REMOVED                                  |                     |                             |       | ARCHITEC         |