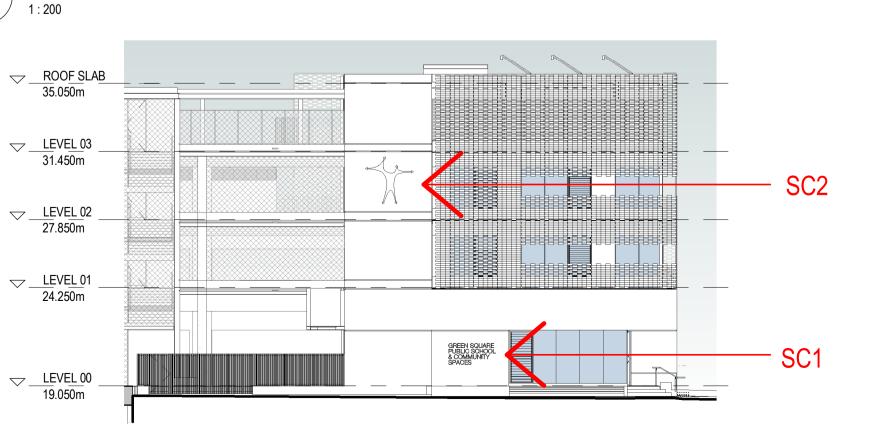

EAST ELEVATION - PARTIAL ELEVATION

27.850m

35.050m

2540 TYPE: SC2 LOGO CAST INTO CONCRETE 50MM DEEP **GREEN SQUARE INTEGRATED FACILITY &** SCHOOL LOGO

Level 00 FFL

**ELEVATION - BUILDING NAME SIGNAGE** 

BVN