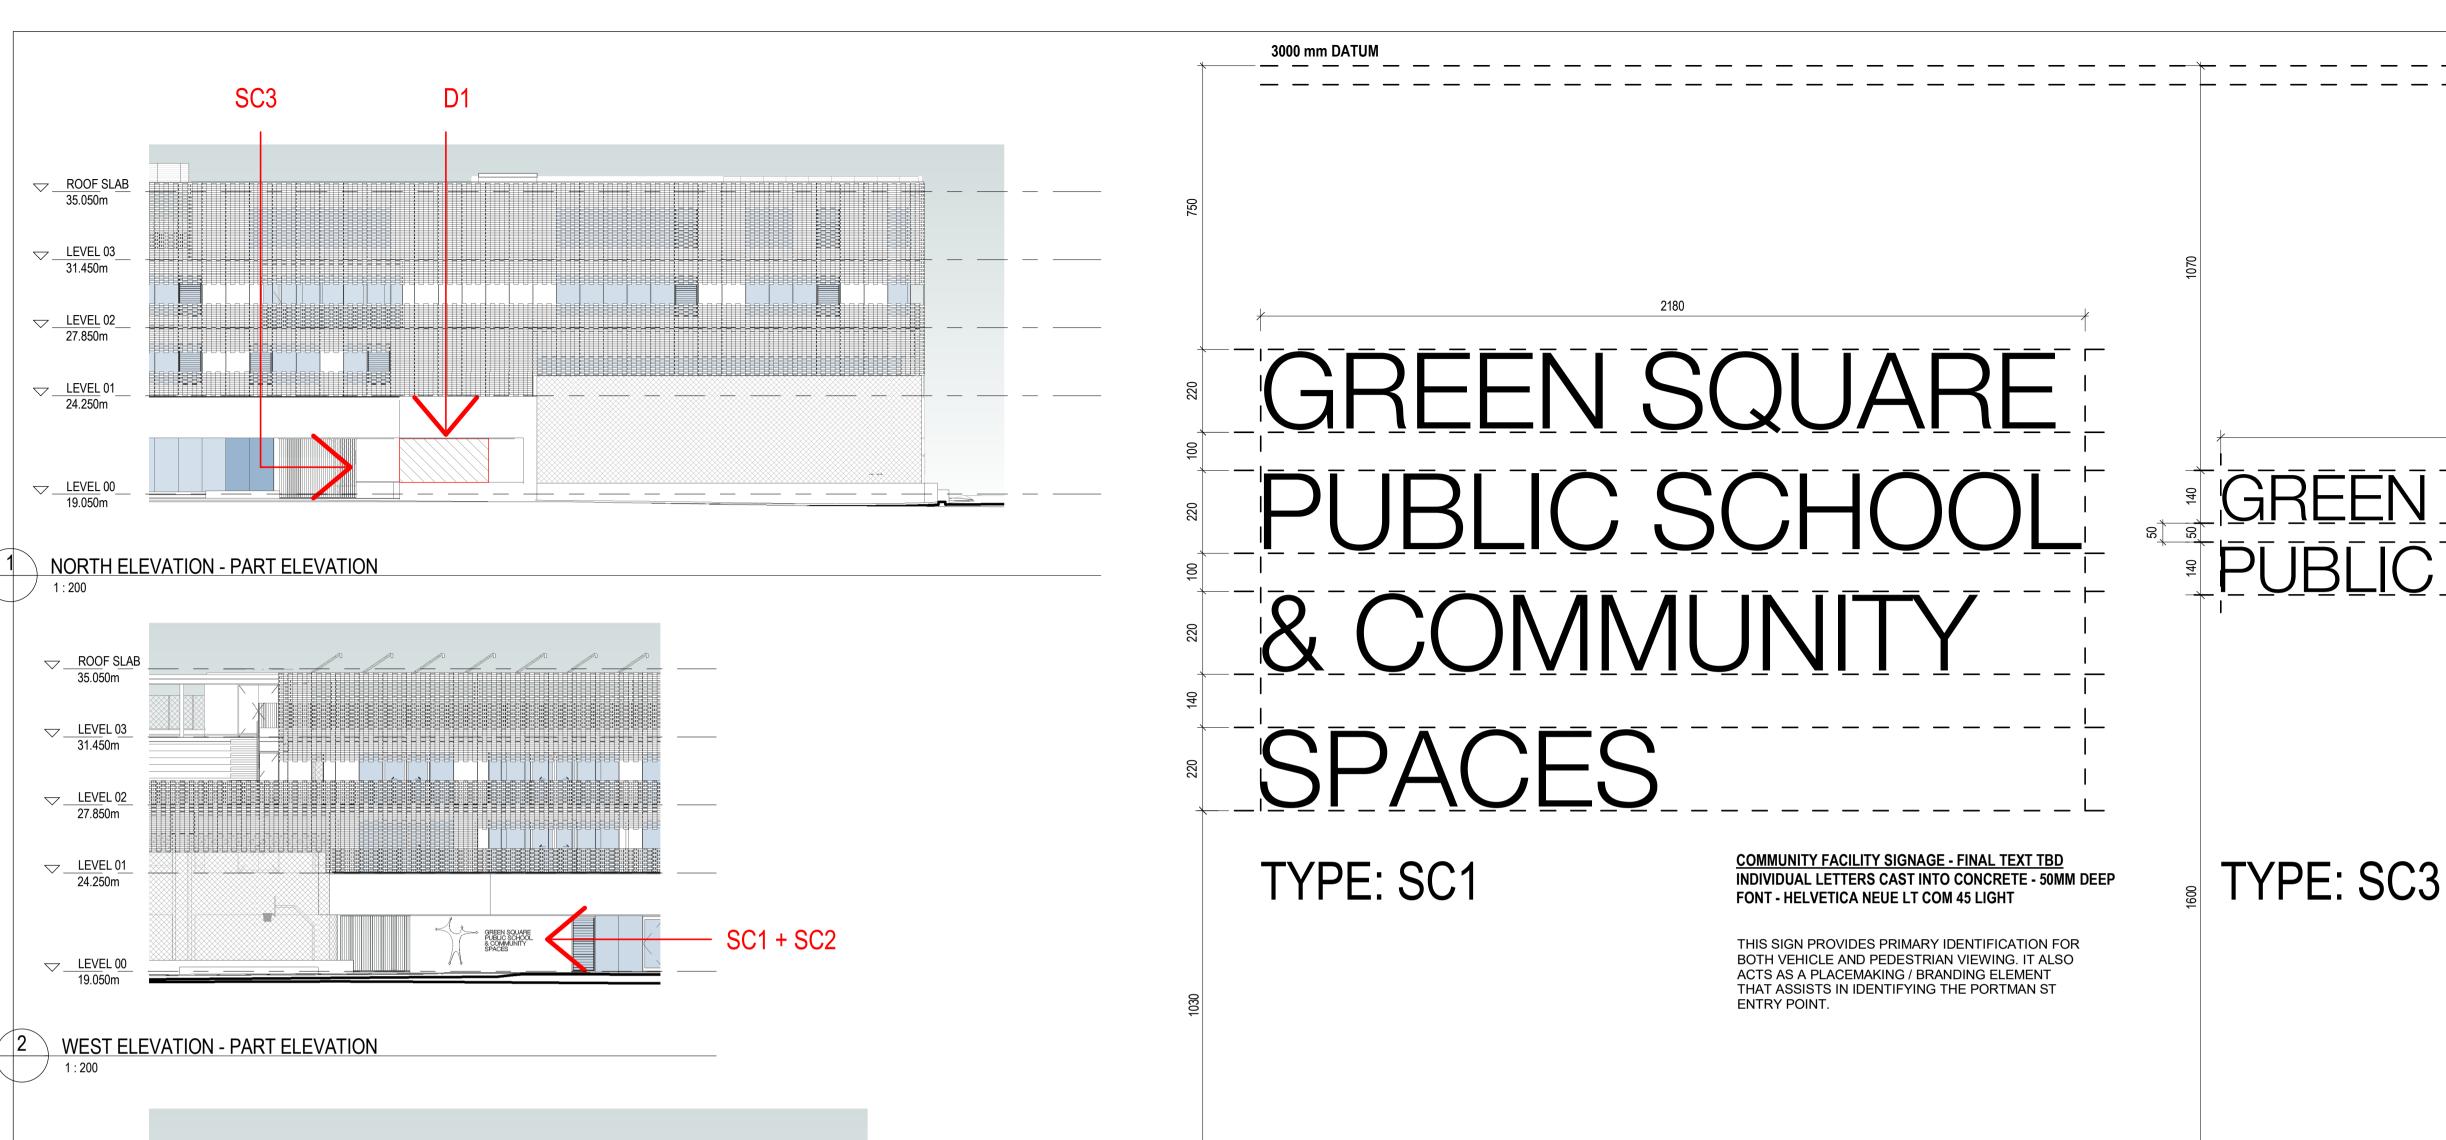

1300

ROOF SLAB

<u>LEVEL</u> 02 \_\_\_\_

<u>LEVEL 01</u> \_ 24.250m

LEVEL 00

■ LEVEL 00

1:200

SOUTH ELEVATION - PARTIAL ELEVATION

EAST ELEVATION - PARTIAL ELEVATION

27.850m

35.050m

2540 TYPE: SC2 LOGO CAST INTO CONCRETE 50MM DEEP **GREEN SQUARE INTEGRATED FACILITY &** SCHOOL LOGO

Level 00 FFL

**ELEVATION - BUILDING NAME SIGNAGE** 

BVN