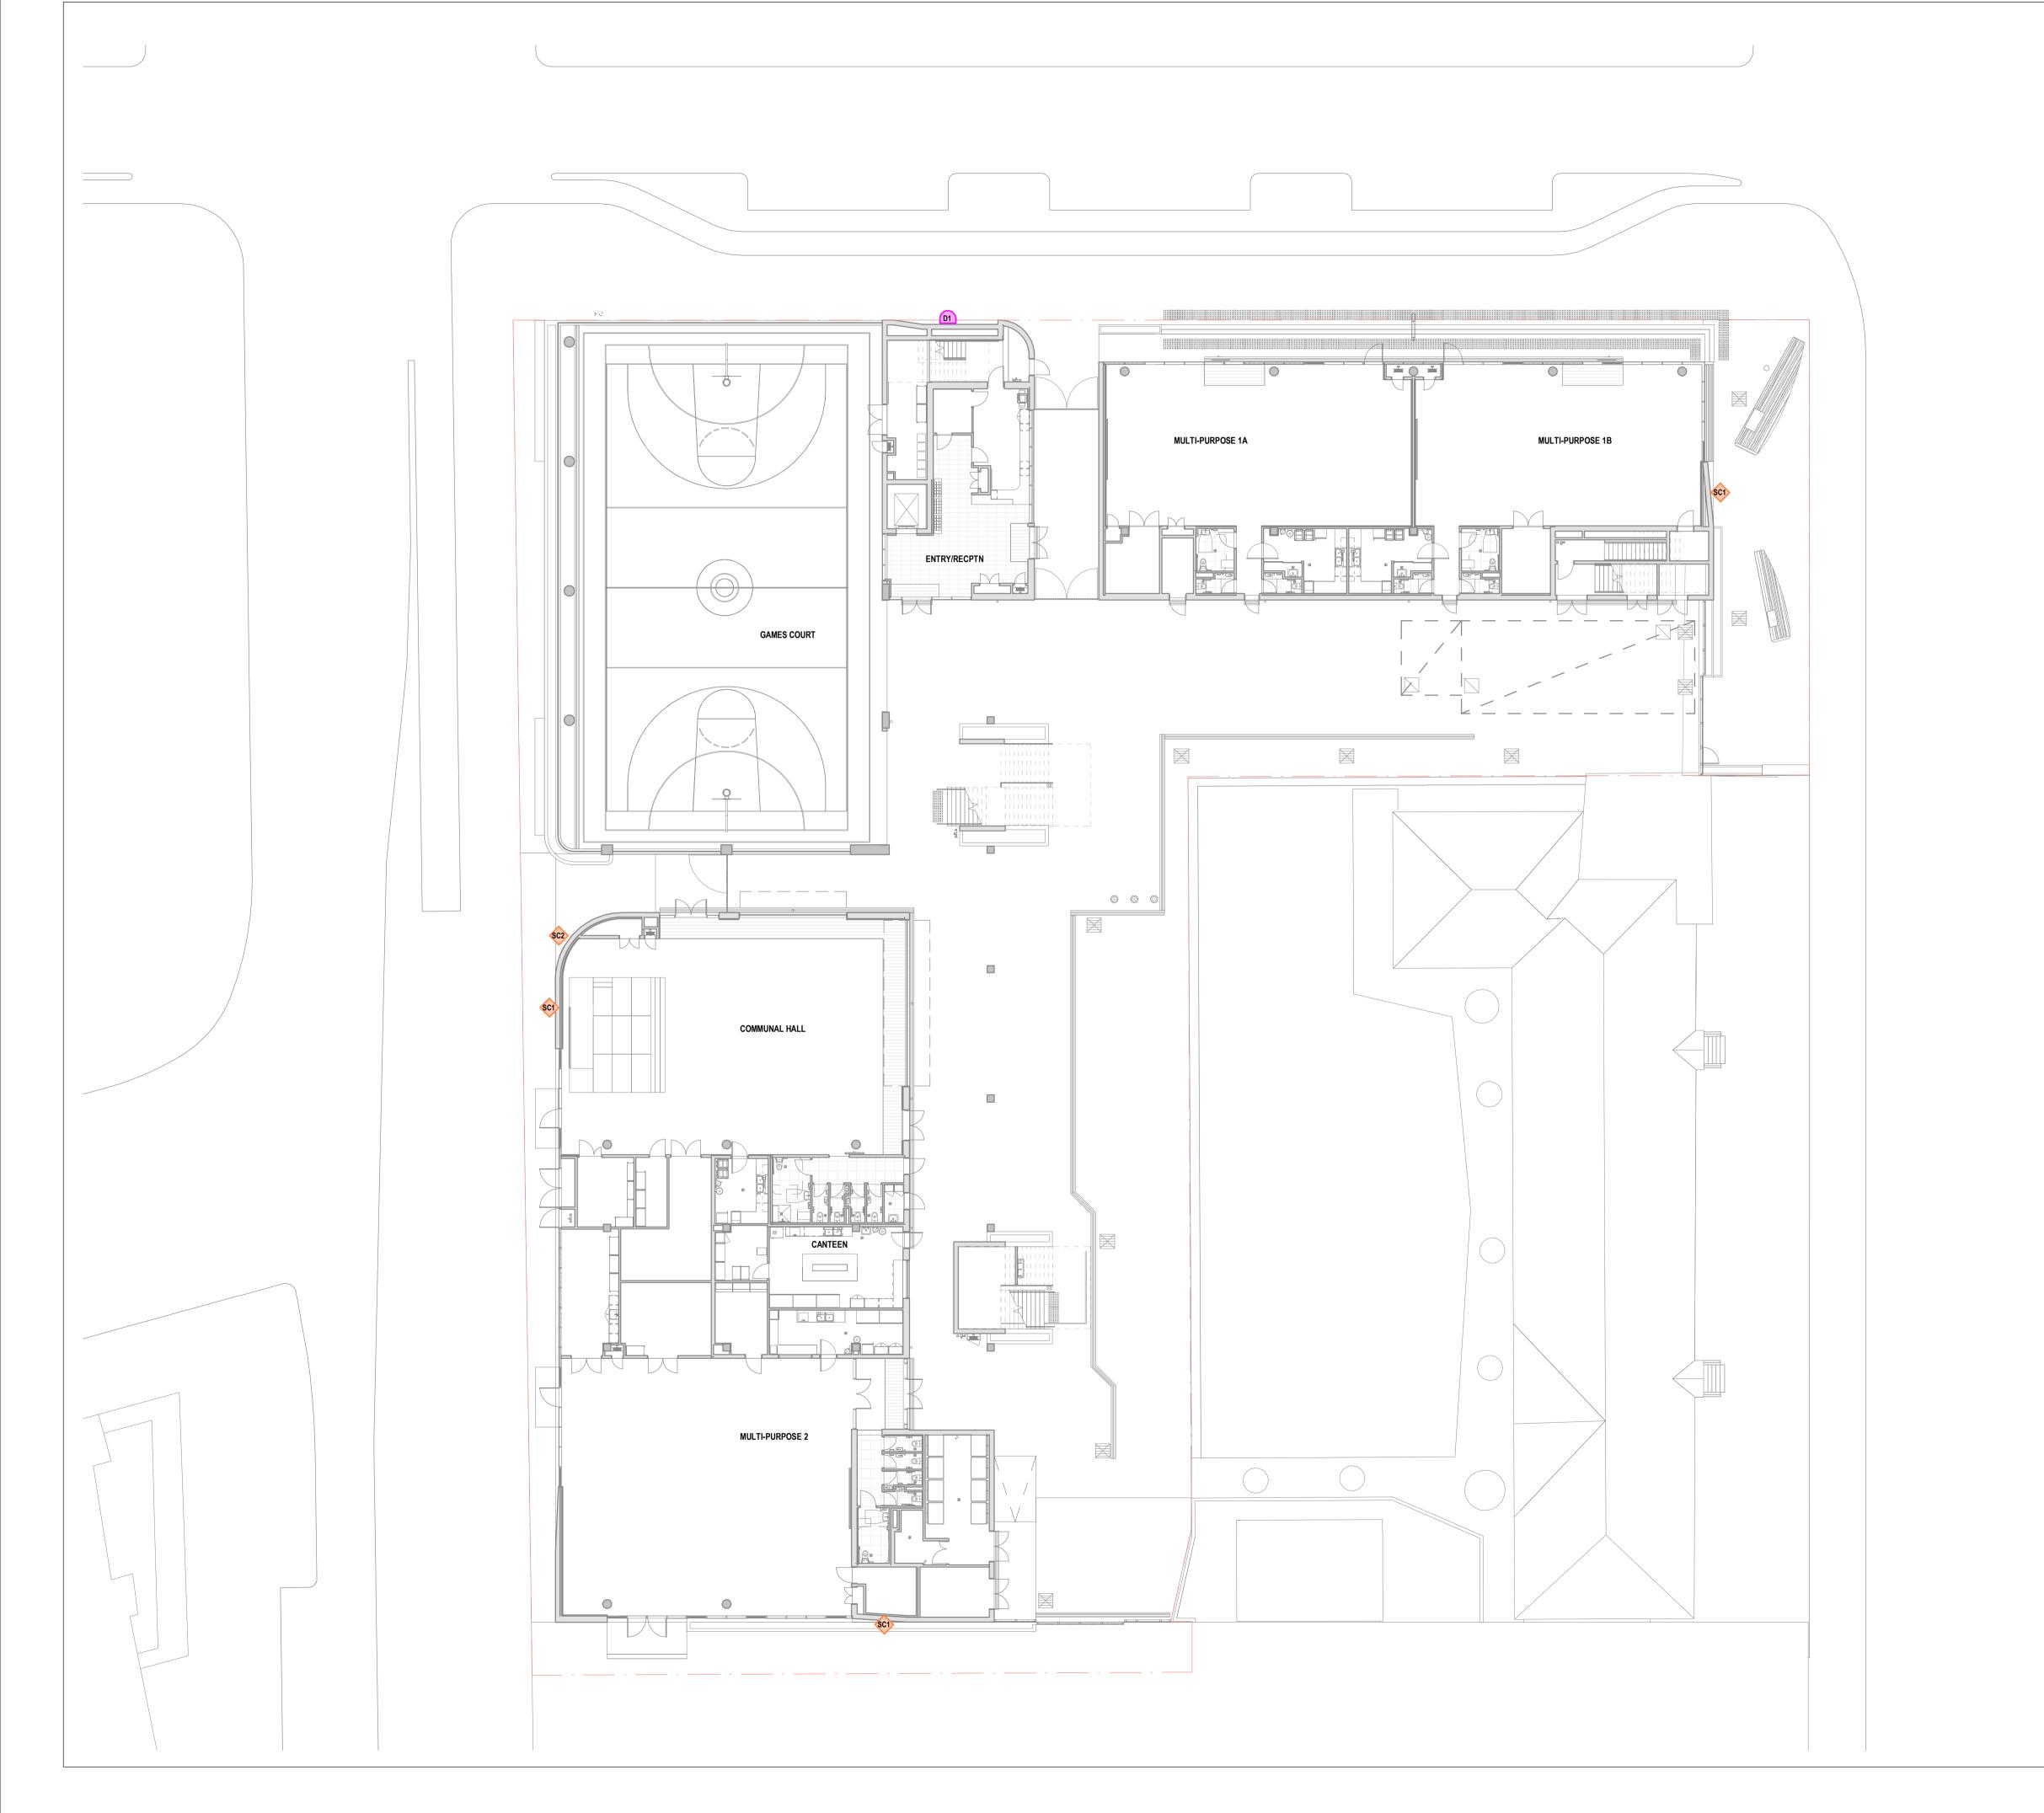

LEGEND:

DIGITAL SIGNAGE

CAST CONCRETE SIGNAGE

NSW ARCHITECTS REGISTRATION BOARD / NOMINATED ARCHITECTS 9356 NINOTSCHKA TITCHKOSKY 7115 JULIAN ASHTON 7053 MATTHEW BLAIR 7151 PHILLIP ROSSINGTON 4937 JAMES GROSE

1:200@A1 STATUS

DRAWING

SIGNAGE & WAYFINDING PLAN - LEVEL 00

DA-B69-00-00

24/02/2022 6:21:22 PM

C:\Users\jwalsh\REVIT\_LOCAL\2020\AR\_1908014\_ICFS\_BUILDING FILE\_2020\_john\_walsh.rvt