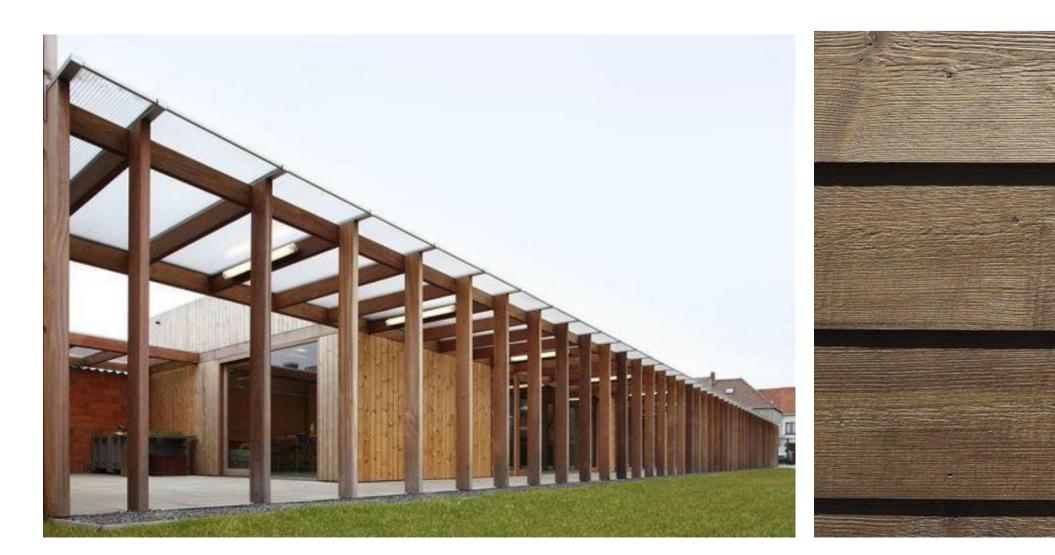

## FT12 Services enclosure

This subordinate structure is not only the base for the new Amphitheatre, but also accommodates service areas like garbage storage and the fire booster system. Following the architectural language on site, it is subdivided into partitions of timber profiled cladding infills between cross laminated timber frames. Concealed doors take away any association with typical service sheds.