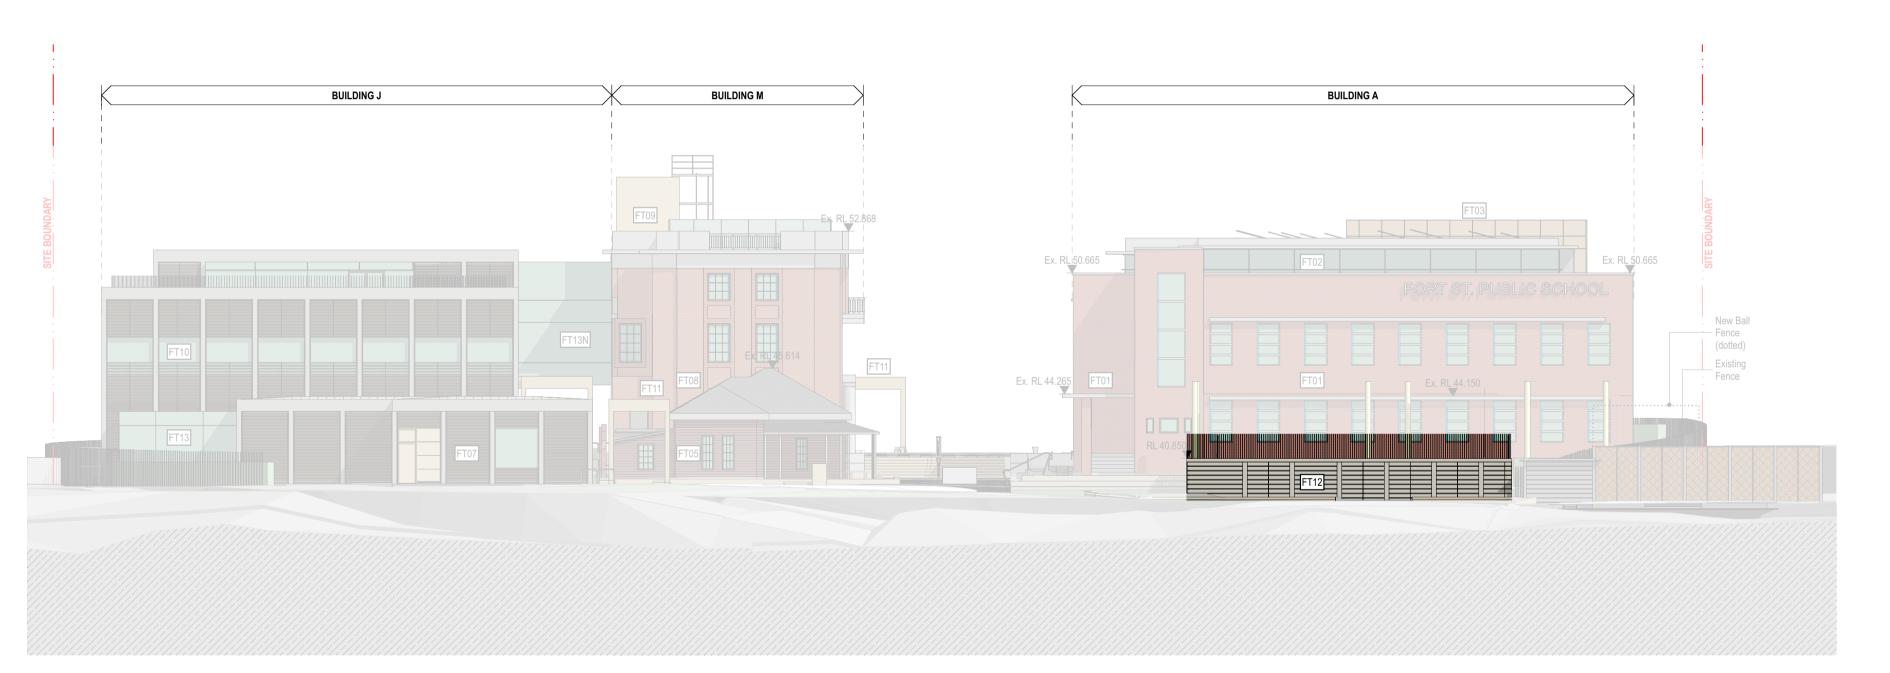

## FT12 Services enclosure

This subordinate structure is not only the base for the new Amphitheatre, but also accommodates service areas like garbage storage and the fire booster system. Following the architectural language on site, it is subdivided into partitions of timber profiled cladding infills between cross laminated timber frames. Concealed doors take away any association with typical service sheds.

## EAST ELEVATION