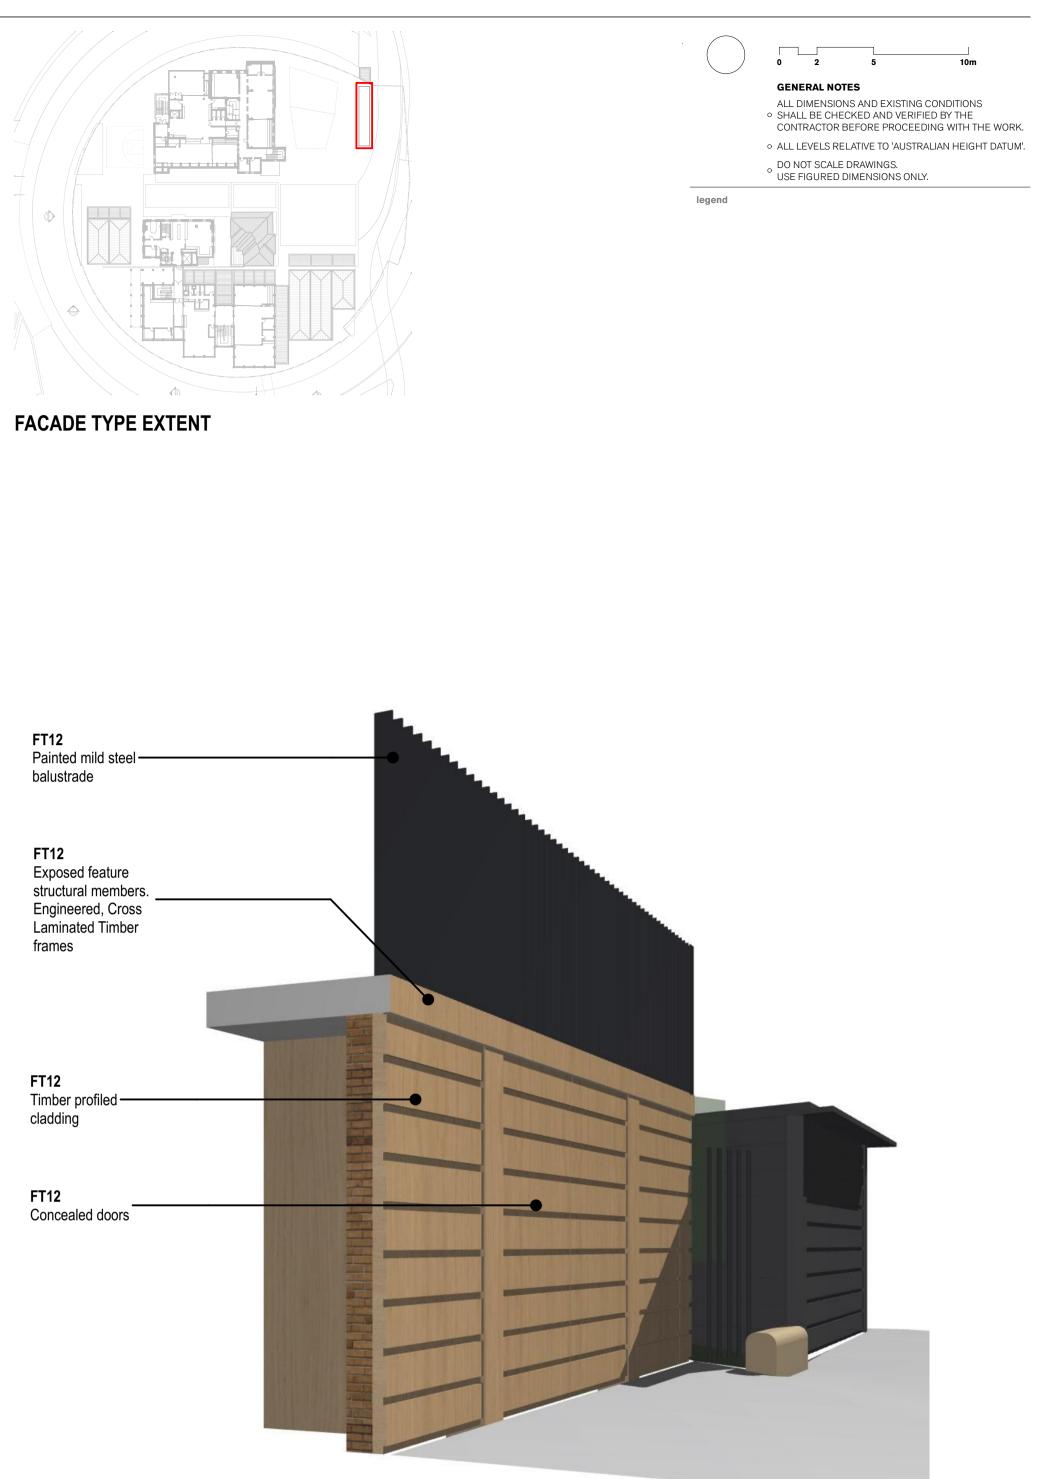

## FT12 Services enclosure

This subordinate structure is not only the base for the new Amphitheatre, but also accommodates service areas like garbage storage and the fire booster system. Following the architectural language on site, it is subdivided into partitions of timber profiled cladding infills between cross laminated timber frames. Concealed doors take away any association with typical service sheds.