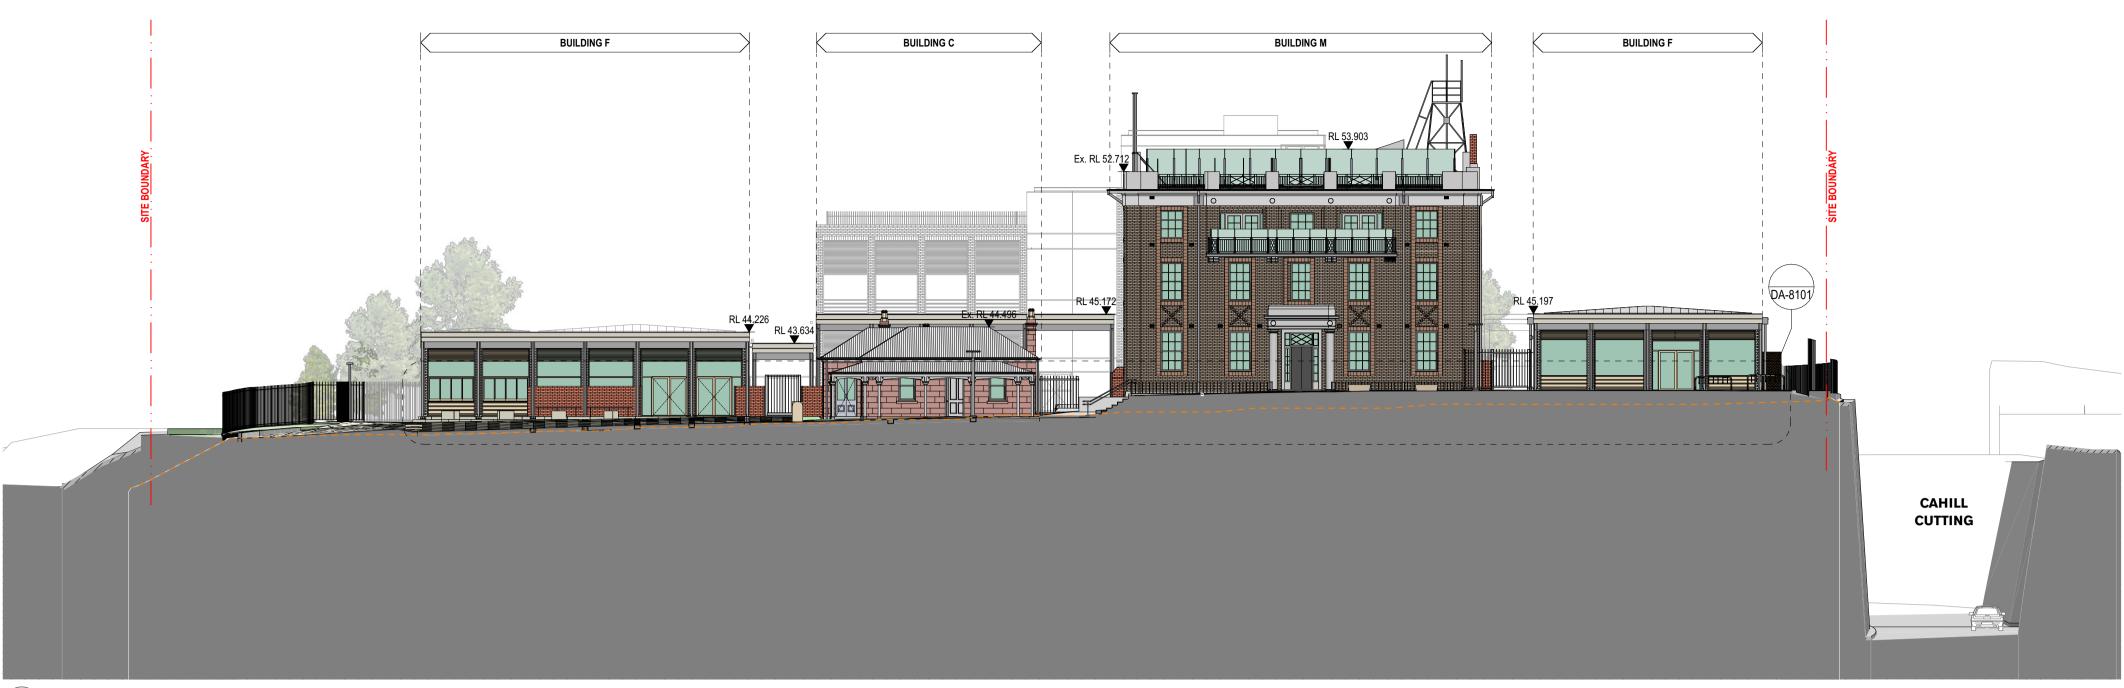

SECTION Section At Main Street N 1:200

Environment

Issued under the Environmental Planning and Assessment Act 1979

Approved Section 4.55(2) Application No: SSD-10340-Mod-1 Granted: 22 December 2021 Sheet No: 11 of 14 Signed: JC

4000 1:200 Sections Sections 3

scale 1:200 @ A1 FSS SSDA02 **DA-4003**