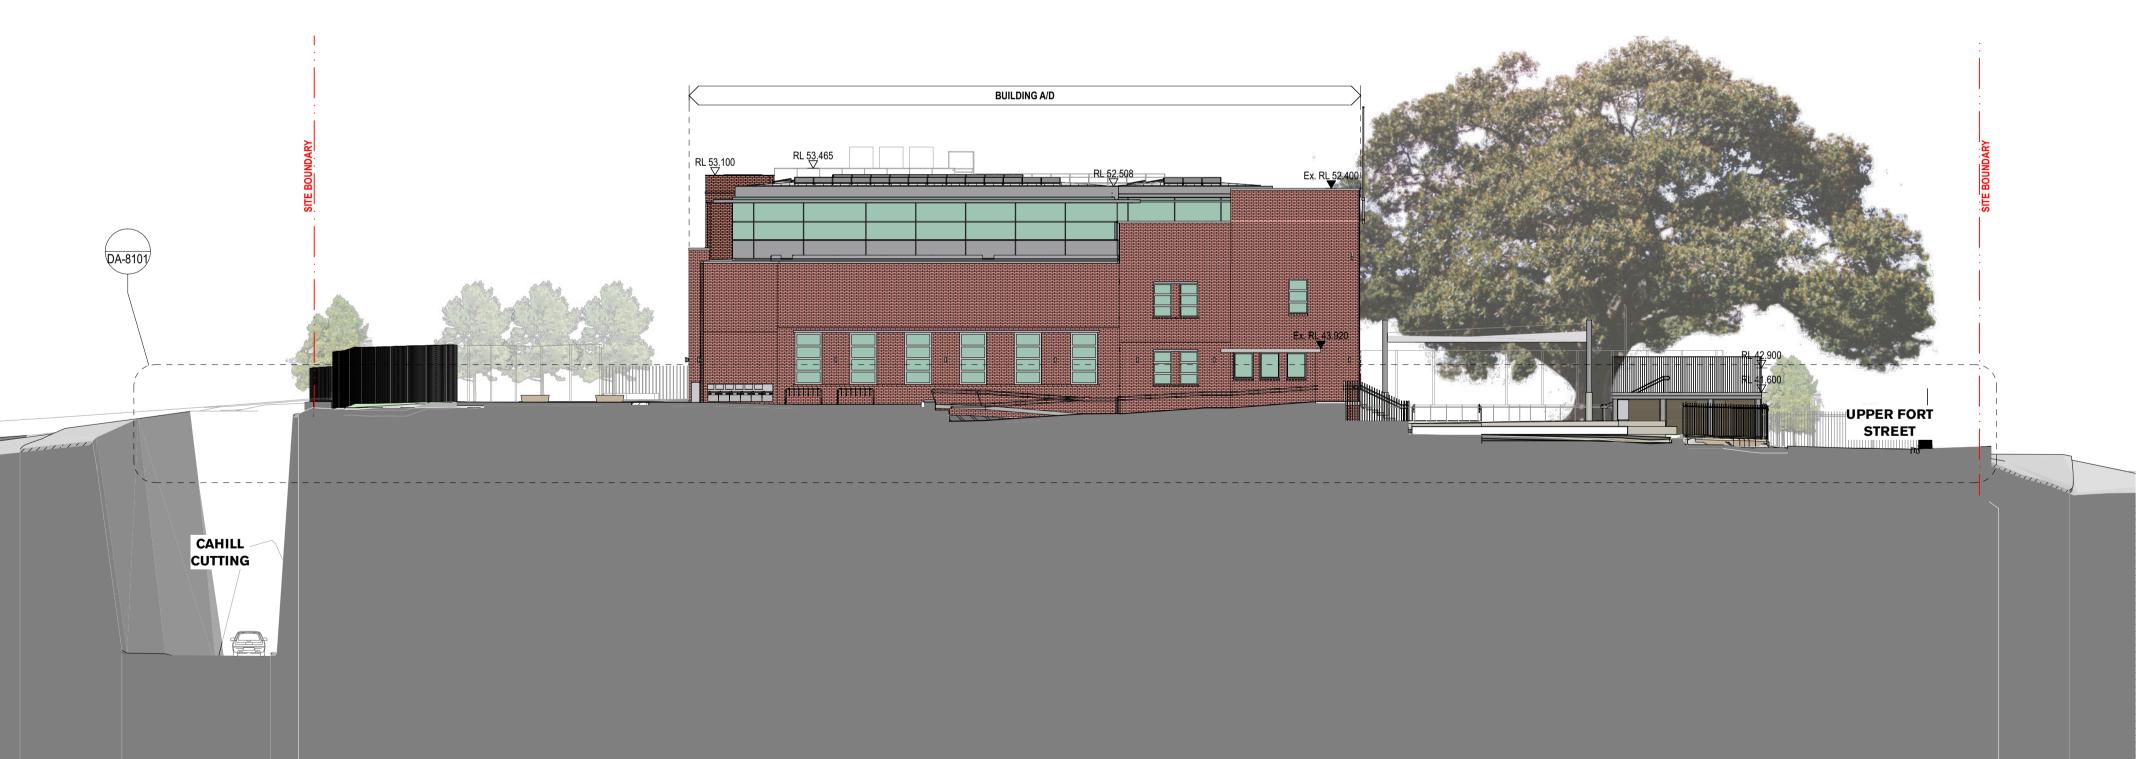

SECTION Section At Main Street N 1:200

Environment

Issued under the Environmental Planning and Assessment Act 1979

Approved Section 4.55(2) Application No: SSD-10340-Mod-1 Granted: 22 December 2021 Sheet No: 11 of 14 Signed: JC

4000 1:200 Sections Sections 3

scale 1:200 @ A1 FSS SSDA02 **DA-4003**