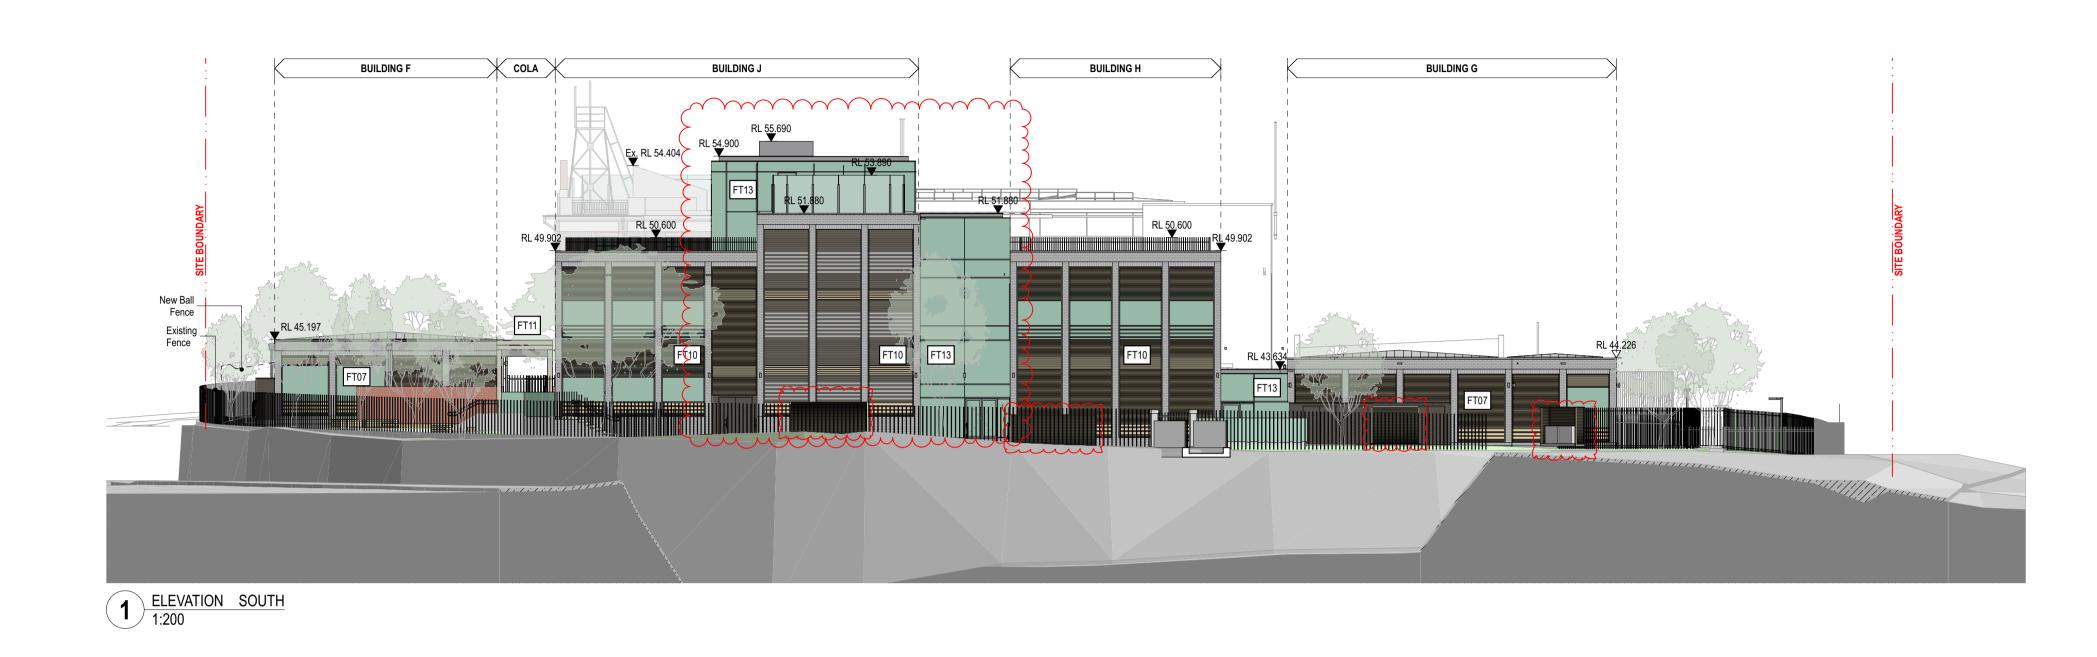

title 3000 1:200 Elevations Elevations South West

scale 1:200 @ A1

project code

FSS

SSDA02 29/10/2 S4.55 Modification - Amended

first issued

30/9/19

revision