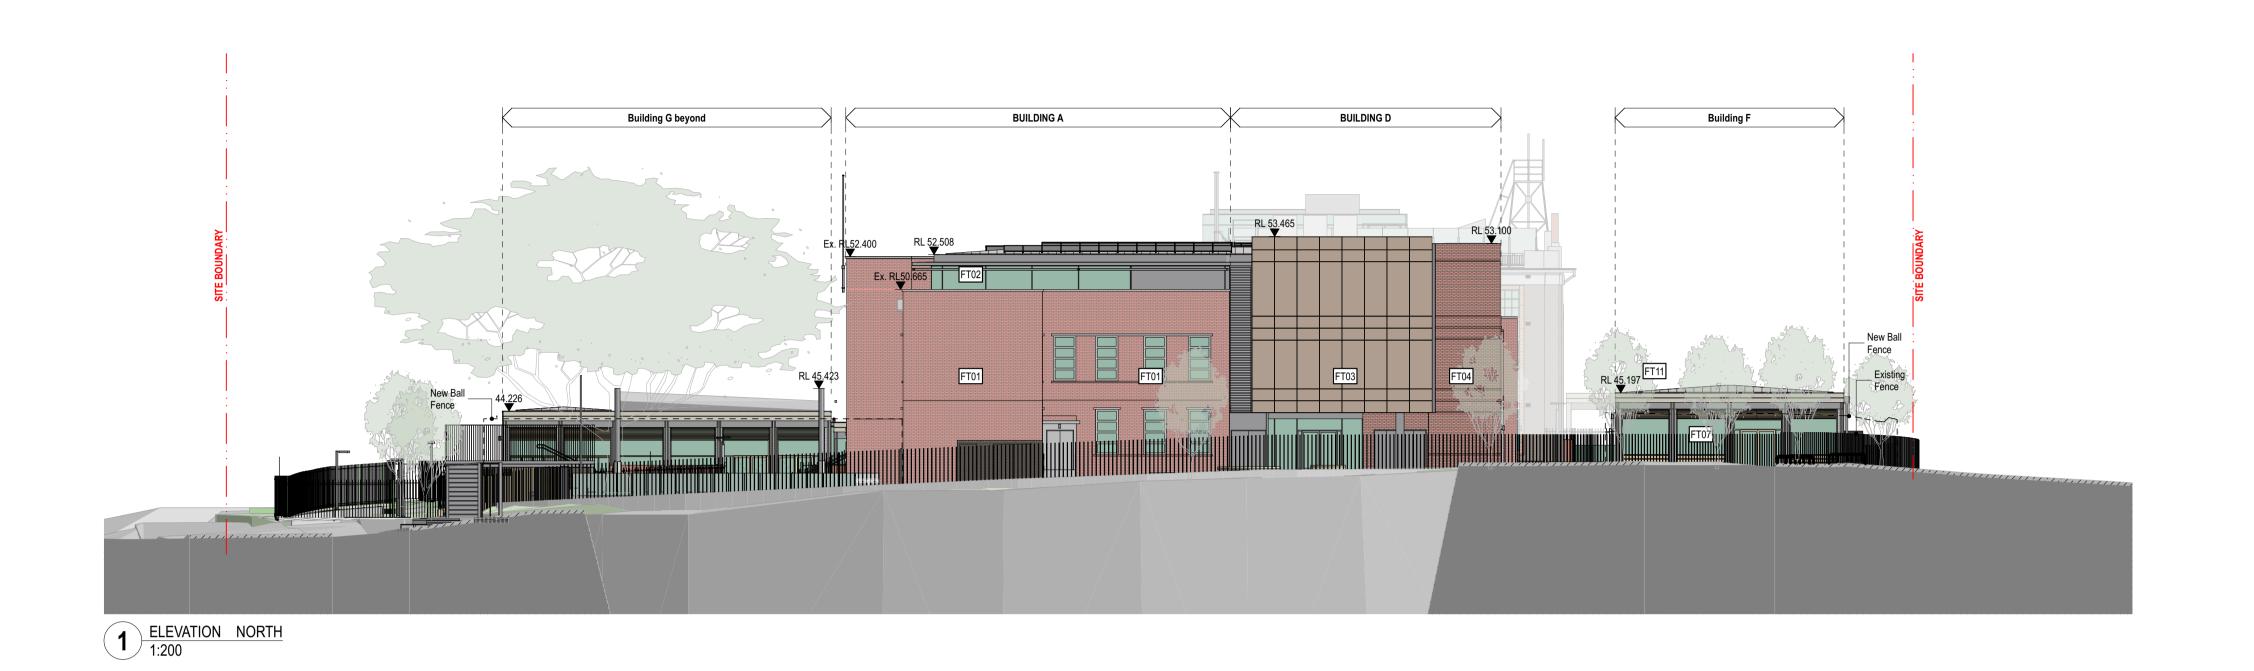

project

Fort Street Public School
Observatory Hill
Sydney NSW 2000

title

3000 1:200 Elevations
Elevations North East

scale 1:200 @ A1

30/9/19

first issued