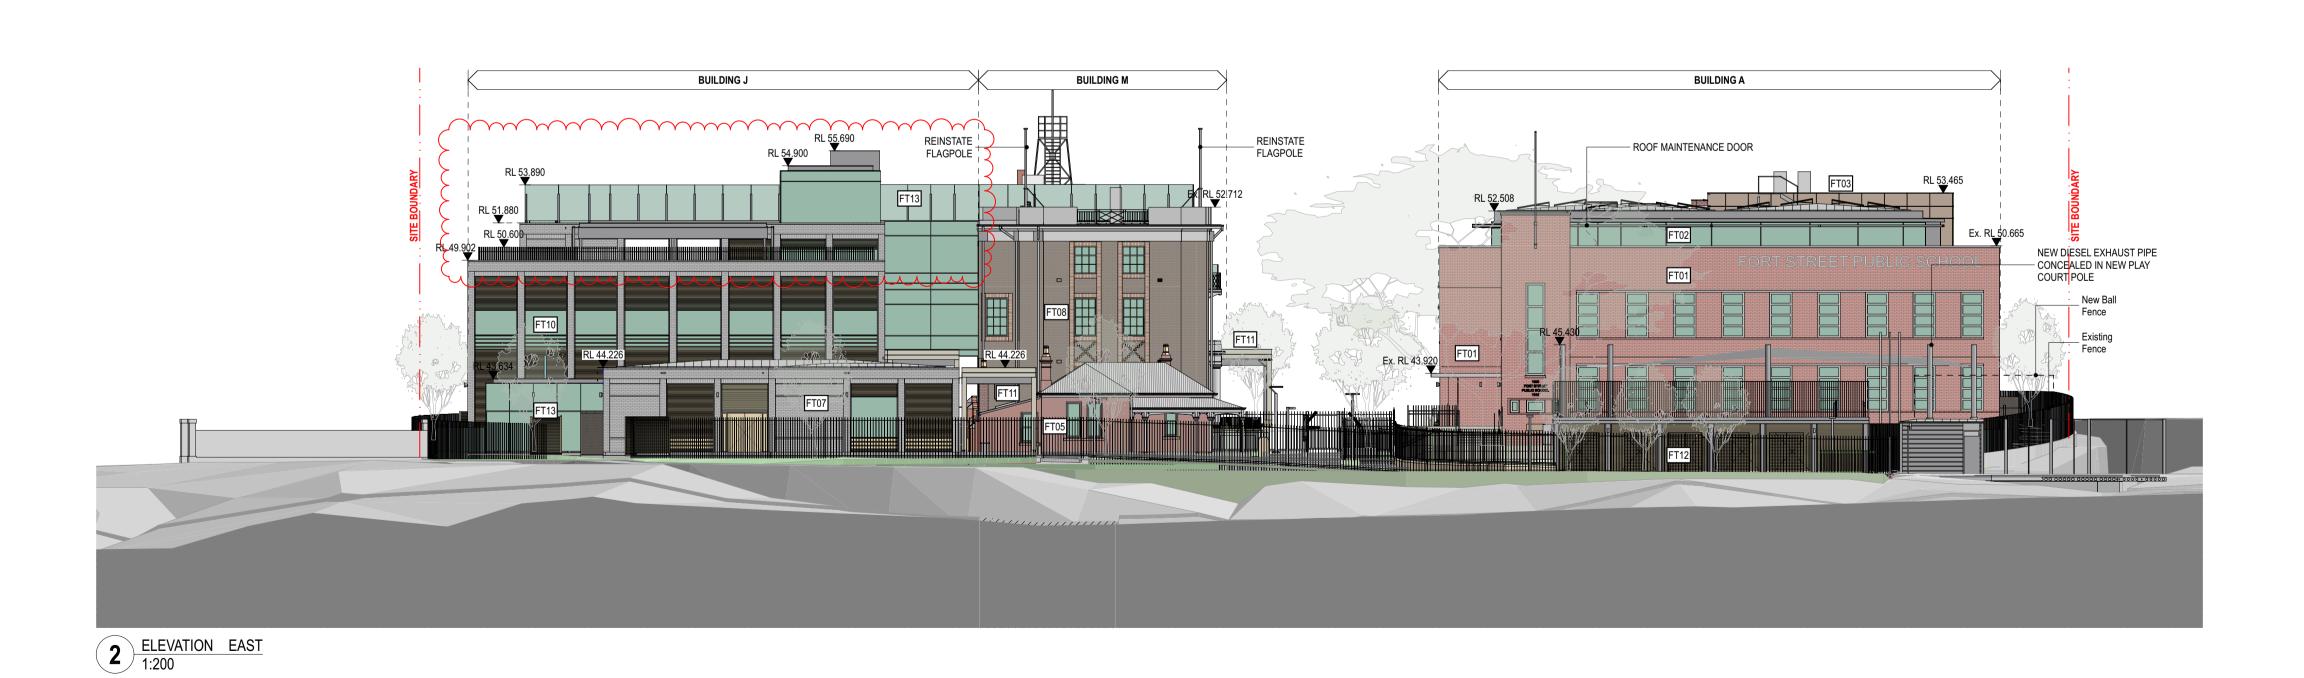

project

Fort Street Public School
Observatory Hill
Sydney NSW 2000

title

3000 1:200 Elevations
Elevations North East

scale 1:200 @ A1

30/9/19

first issued