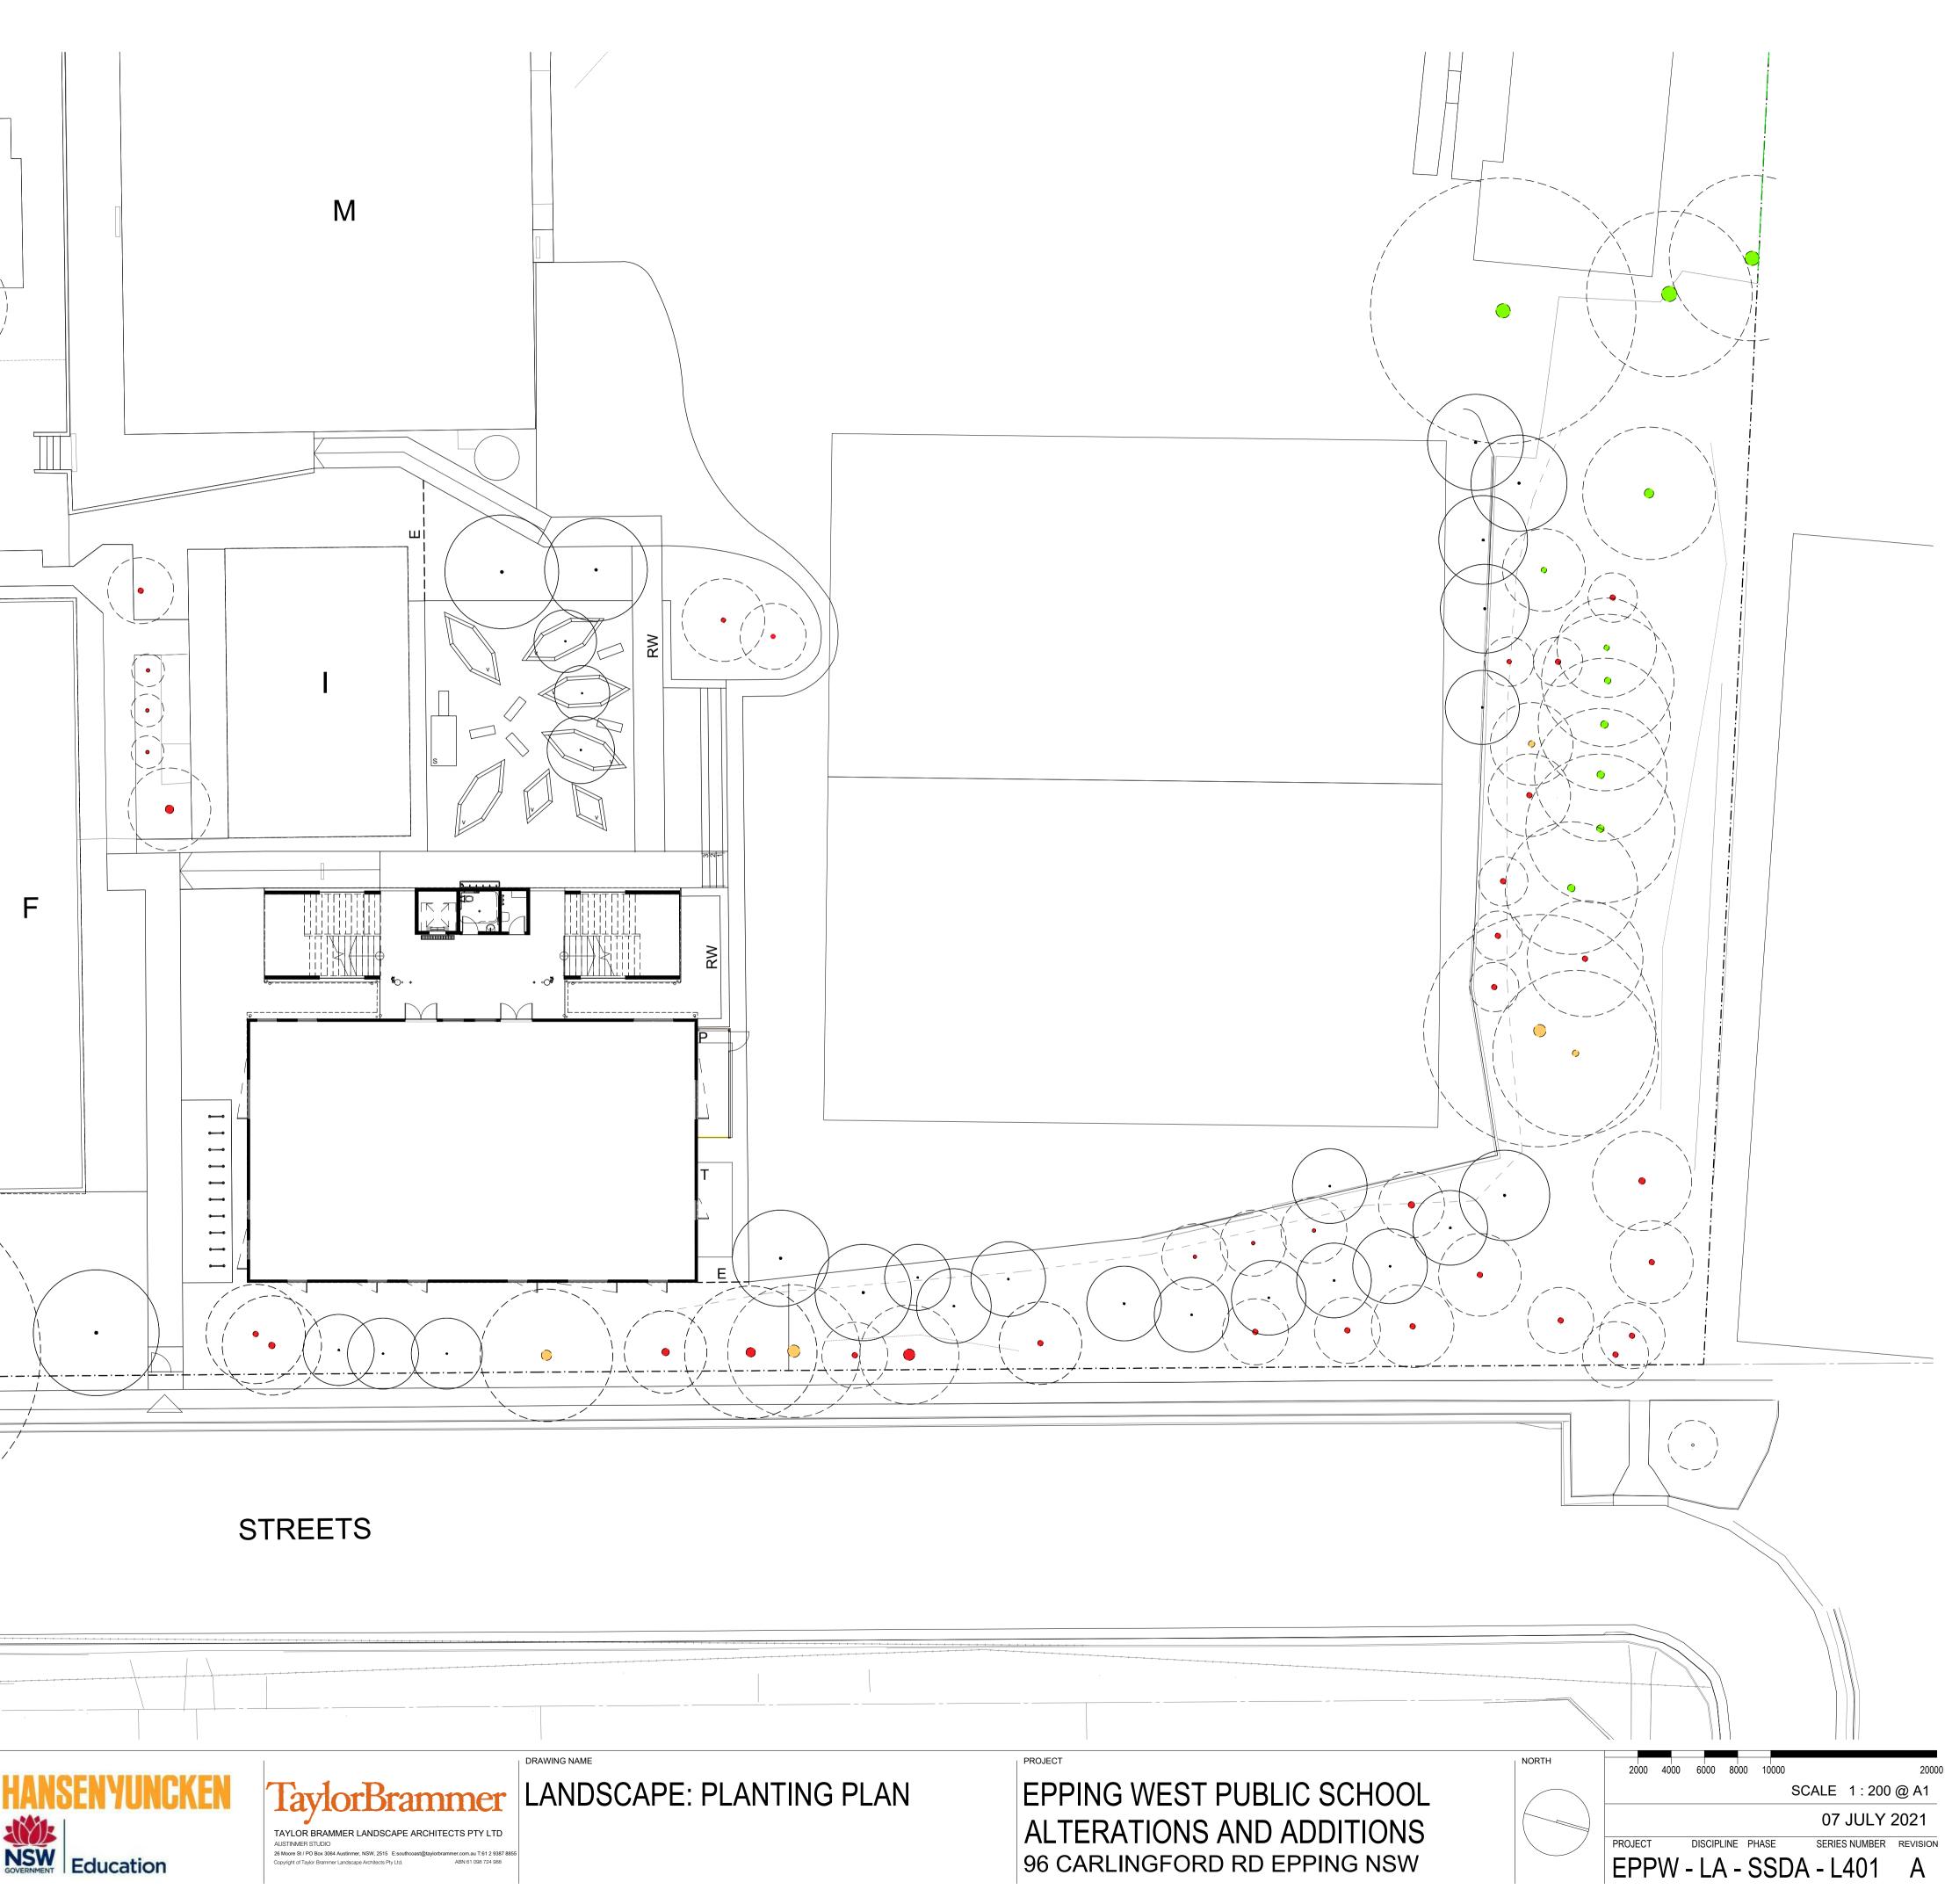

LANDSCAPE: OVERALL SITE PLAN

EPPING WEST PUBLIC SCHOOL ALTERATIONS AND ADDITIONS 96 CARLINGFORD RD EPPING NSW

PROJECT

| AMEN | AMENDMENTS |            |                |  |  |  |  |  |  |  |
|------|------------|------------|----------------|--|--|--|--|--|--|--|
| REV  | BY         | DATE       | DESCRIPTION    |  |  |  |  |  |  |  |
| А    | YP         | 07.07.2021 | ISSUED FOR RTS |  |  |  |  |  |  |  |
|      |            |            |                |  |  |  |  |  |  |  |
|      |            |            |                |  |  |  |  |  |  |  |
|      |            |            |                |  |  |  |  |  |  |  |
|      |            |            |                |  |  |  |  |  |  |  |
|      |            |            |                |  |  |  |  |  |  |  |
|      |            |            |                |  |  |  |  |  |  |  |
|      |            |            |                |  |  |  |  |  |  |  |
|      |            |            |                |  |  |  |  |  |  |  |
|      |            |            |                |  |  |  |  |  |  |  |