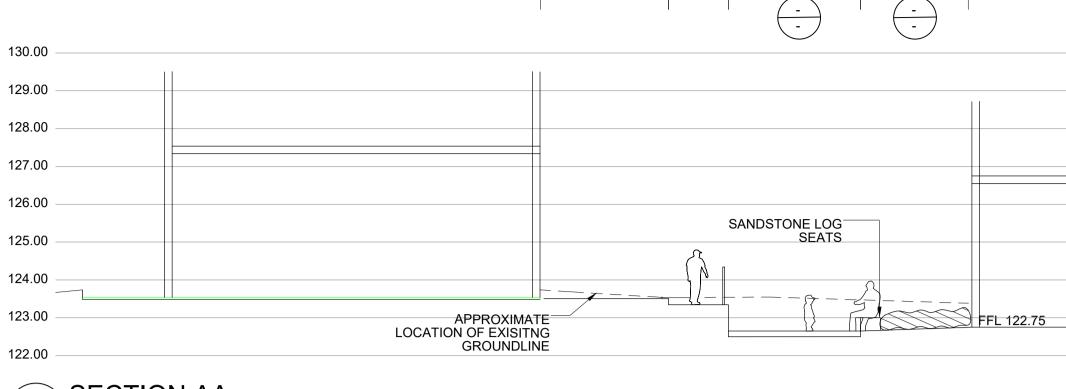

| REV BY | DATE          | DESCI<br>ISSUED | RIPTION<br>FOR RTS |                       |                                                |          | HANS               | ENYUN      | CKEN     |



HALLWAY

RAMP

BUILDING

CONCRETE

PAVING

MASS

PLANTING 🔍

BUILDING



TIMBER LOG STEPPERS

# LANDSCAPE: CROSS SECTIONS

# PROJECT **EPPING WEST PUBLIC SCHOOL** ALTERATIONS AND ADDITIONS 96 CARLINGFORD RD EPPING NSW



FFL 122.75



| 130.00 |  |
|--------|--|
| 100.00 |  |
| 129.00 |  |
| 120.00 |  |
| 120.00 |  |
| 127.00 |  |
|        |  |
| 126.00 |  |
|        |  |
| 125.00 |  |
| 124.00 |  |
|        |  |
| 123.00 |  |
| 122 00 |  |
| 122.00 |  |



SHADE STRUCTURE

DRAWING NAME





NORTH 1000 2000 3000 4000 5000 10000 SCALE 1:100@A1 07 JULY 2021 SERIES NUMBER REVISION DISCIPLINE PHASE PROJECT EPPW - LA - SSDA - L500 A





AMENDMENTS 
 REV
 BY
 DATE

 A
 YP
 07.07.2021
 DESCRIPTION ISSUED FOR RTS **HANSENYUNCKEN** 

MULCH BED

LAYERS

6





SEMI MATURE TREE CONSTRUCT WATERING