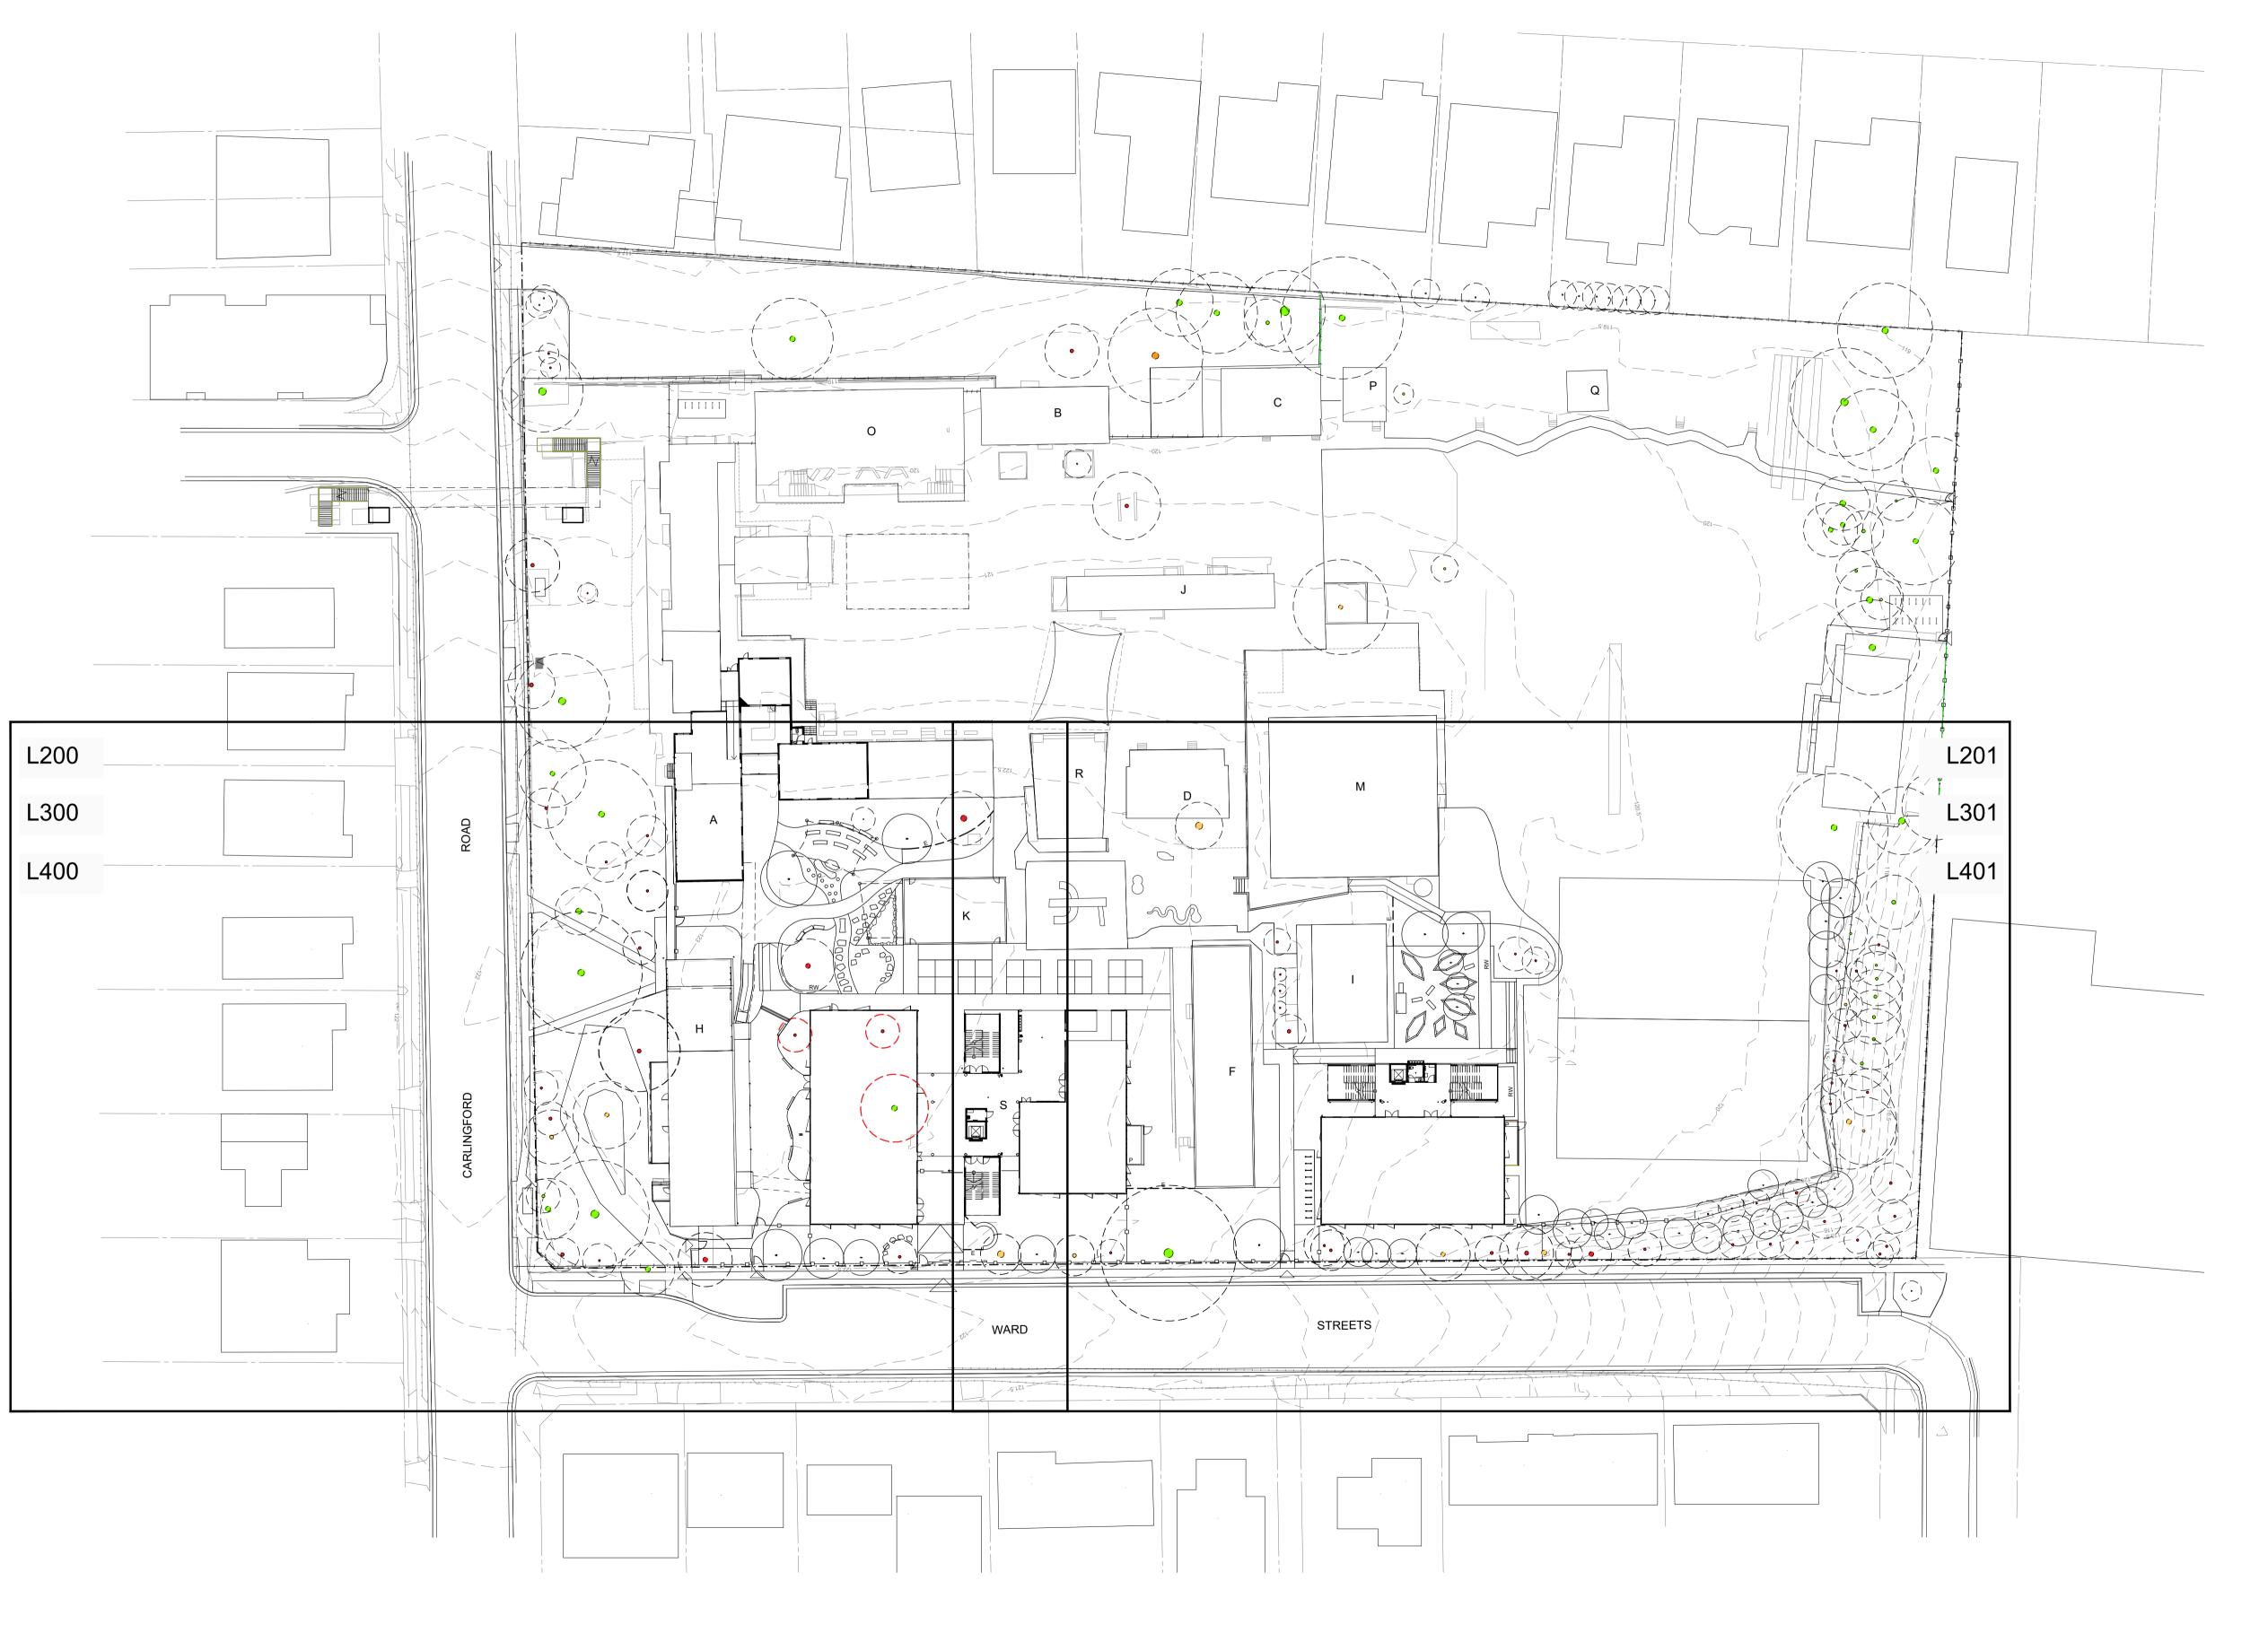

LANDSCAPE: OVERALL SITE PLAN

EPPING WEST PUBLIC SCHOOL ALTERATIONS AND ADDITIONS 96 CARLINGFORD RD EPPING NSW

PROJECT

| AMEN | AMENDMENTS |            |                |  |  |  |  |  |  |  |
|------|------------|------------|----------------|--|--|--|--|--|--|--|
| REV  | BY         | DATE       | DESCRIPTION    |  |  |  |  |  |  |  |
| А    | YP         | 07.07.2021 | ISSUED FOR RTS |  |  |  |  |  |  |  |
|      |            |            |                |  |  |  |  |  |  |  |
|      |            |            |                |  |  |  |  |  |  |  |
|      |            |            |                |  |  |  |  |  |  |  |
|      |            |            |                |  |  |  |  |  |  |  |
|      |            |            |                |  |  |  |  |  |  |  |
|      |            |            |                |  |  |  |  |  |  |  |
|      |            |            |                |  |  |  |  |  |  |  |
|      |            |            |                |  |  |  |  |  |  |  |
|      |            |            |                |  |  |  |  |  |  |  |