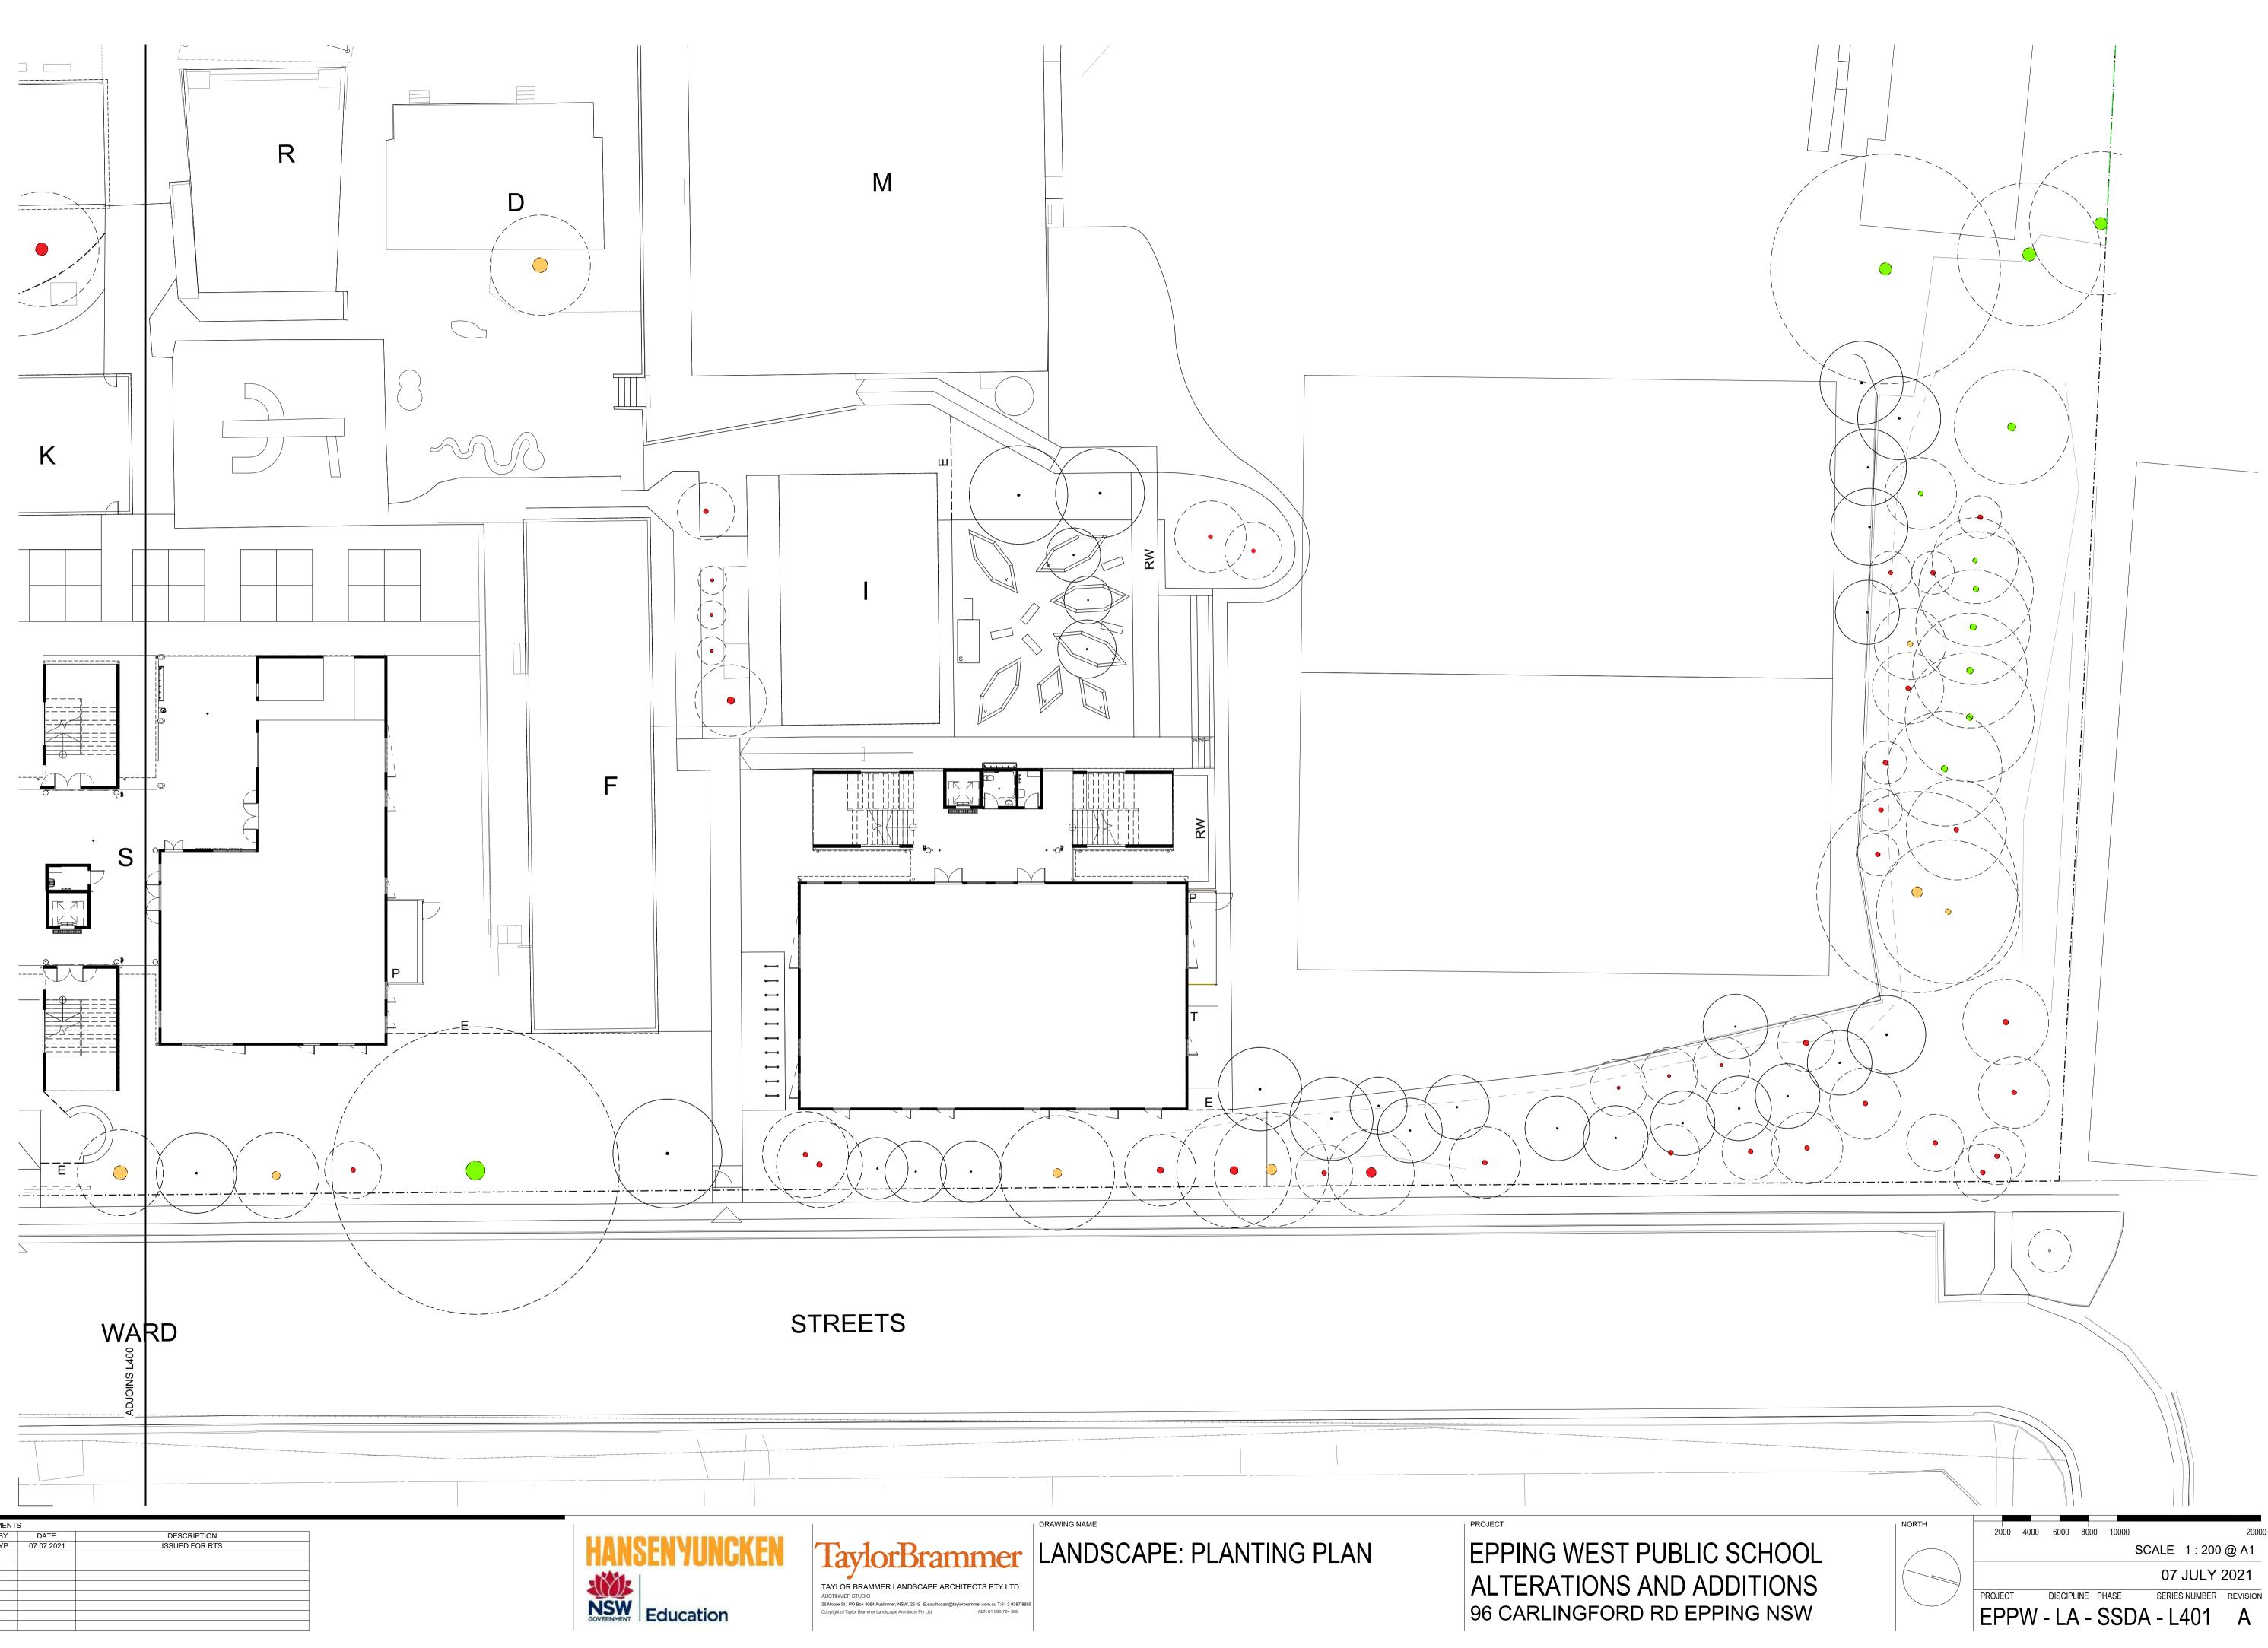

LANDSCAPE: OVERALL SITE PLAN

EPPING WEST PUBLIC SCHOOL ALTERATIONS AND ADDITIONS 96 CARLINGFORD RD EPPING NSW

PROJECT

| AMEN | AMENDMENTS |            |                |  |  |  |  |  |  |  |
|------|------------|------------|----------------|--|--|--|--|--|--|--|
| REV  | BY         | DATE       | DESCRIPTION    |  |  |  |  |  |  |  |
| А    | YP         | 07.07.2021 | ISSUED FOR RTS |  |  |  |  |  |  |  |
|      |            |            |                |  |  |  |  |  |  |  |
|      |            |            |                |  |  |  |  |  |  |  |
|      |            |            |                |  |  |  |  |  |  |  |
|      |            |            |                |  |  |  |  |  |  |  |
|      |            |            |                |  |  |  |  |  |  |  |
|      |            |            |                |  |  |  |  |  |  |  |
|      |            |            |                |  |  |  |  |  |  |  |
|      |            |            |                |  |  |  |  |  |  |  |
|      |            |            |                |  |  |  |  |  |  |  |