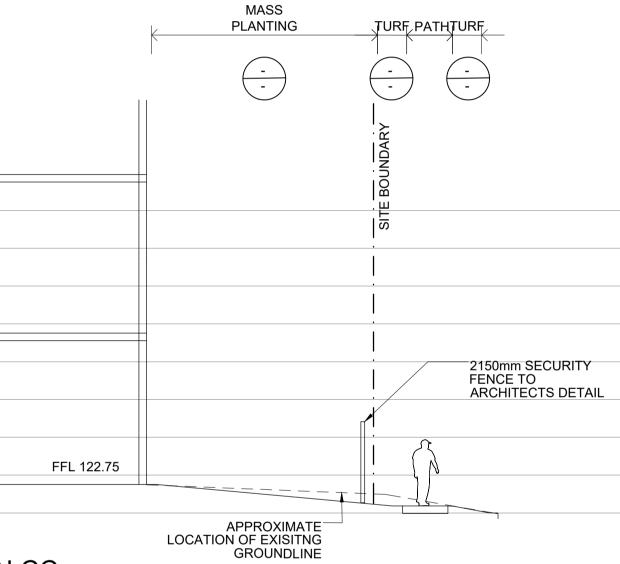

LANDSCAPE: OVERALL SITE PLAN

EPPING WEST PUBLIC SCHOOL ALTERATIONS AND ADDITIONS 96 CARLINGFORD RD EPPING NSW

PROJECT

| AMEN | AMENDMENTS |            |                |  |  |  |  |  |  |  |
|------|------------|------------|----------------|--|--|--|--|--|--|--|
| REV  | BY         | DATE       | DESCRIPTION    |  |  |  |  |  |  |  |
| А    | YP         | 07.07.2021 | ISSUED FOR RTS |  |  |  |  |  |  |  |
|      |            |            |                |  |  |  |  |  |  |  |
|      |            |            |                |  |  |  |  |  |  |  |
|      |            |            |                |  |  |  |  |  |  |  |
|      |            |            |                |  |  |  |  |  |  |  |
|      |            |            |                |  |  |  |  |  |  |  |
|      |            |            |                |  |  |  |  |  |  |  |
|      |            |            |                |  |  |  |  |  |  |  |
|      |            |            |                |  |  |  |  |  |  |  |
|      |            |            |                |  |  |  |  |  |  |  |