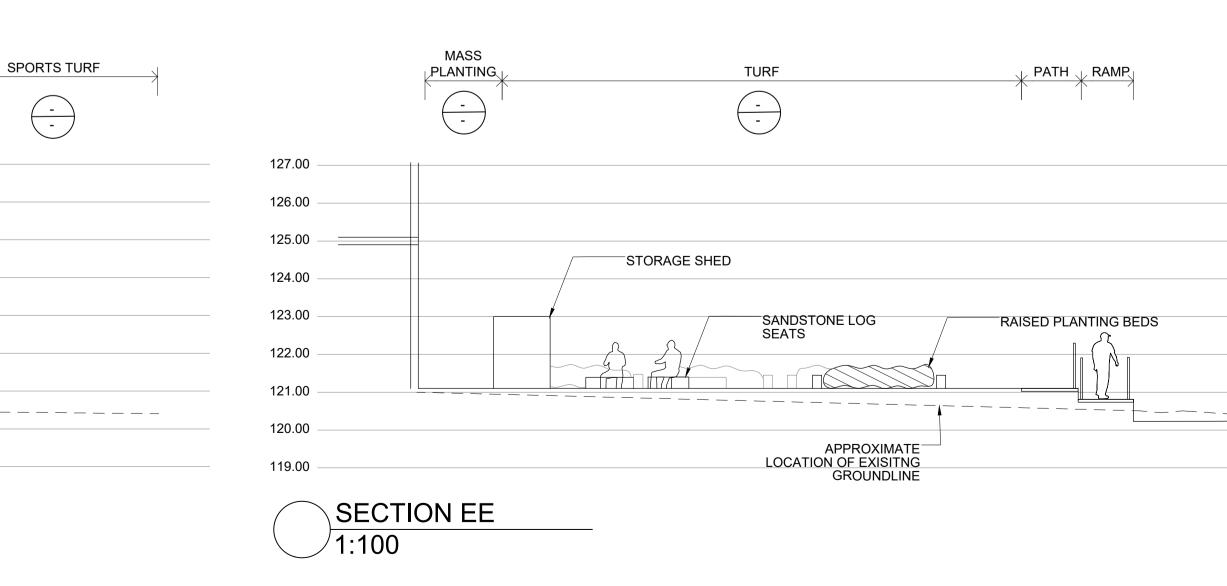

| REV BY | DATE          | DESCI<br>ISSUED | RIPTION<br>FOR RTS |                       |                                                |          | HANS               | ENYUN      | CKEN     |



HALLWAY

RAMP

BUILDING

CONCRETE

PAVING

MASS

PLANTING 🔍

BUILDING



TIMBER LOG STEPPERS

# LANDSCAPE: CROSS SECTIONS

# PROJECT **EPPING WEST PUBLIC SCHOOL** ALTERATIONS AND ADDITIONS 96 CARLINGFORD RD EPPING NSW



FFL 122.75



| 130.00 |  |
|--------|--|
| 100.00 |  |
| 129.00 |  |
| 120.00 |  |
| 120.00 |  |
| 127.00 |  |
|        |  |
| 126.00 |  |
|        |  |
| 125.00 |  |
| 124.00 |  |
|        |  |
| 123.00 |  |
| 122 00 |  |
| 122.00 |  |



SHADE STRUCTURE

DRAWING NAME





NORTH 1000 2000 3000 4000 5000 10000 SCALE 1:100@A1 07 JULY 2021 SERIES NUMBER REVISION DISCIPLINE PHASE PROJECT EPPW - LA - SSDA - L500 A





AMENDMENTS 
 REV
 BY
 DATE

 A
 YP
 07.07.2021
 DESCRIPTION ISSUED FOR RTS **HANSENYUNCKEN** 

MULCH BED

LAYERS

6





SEMI MATURE TREE CONSTRUCT WATERING DISH ENSURING THAT ROOTBALL IS DIRECTLY INSIDE DISH 100mm MULCH -REFER TO SPECIFICATION - 90MM AGLINE FOR WATERING AND AERATION - SPADE EDGE

- 300MM DEPTH PLANTING MIX TYPE A - SIDES OF HOLE CULTIVATED 150MM - 300MM DEPT