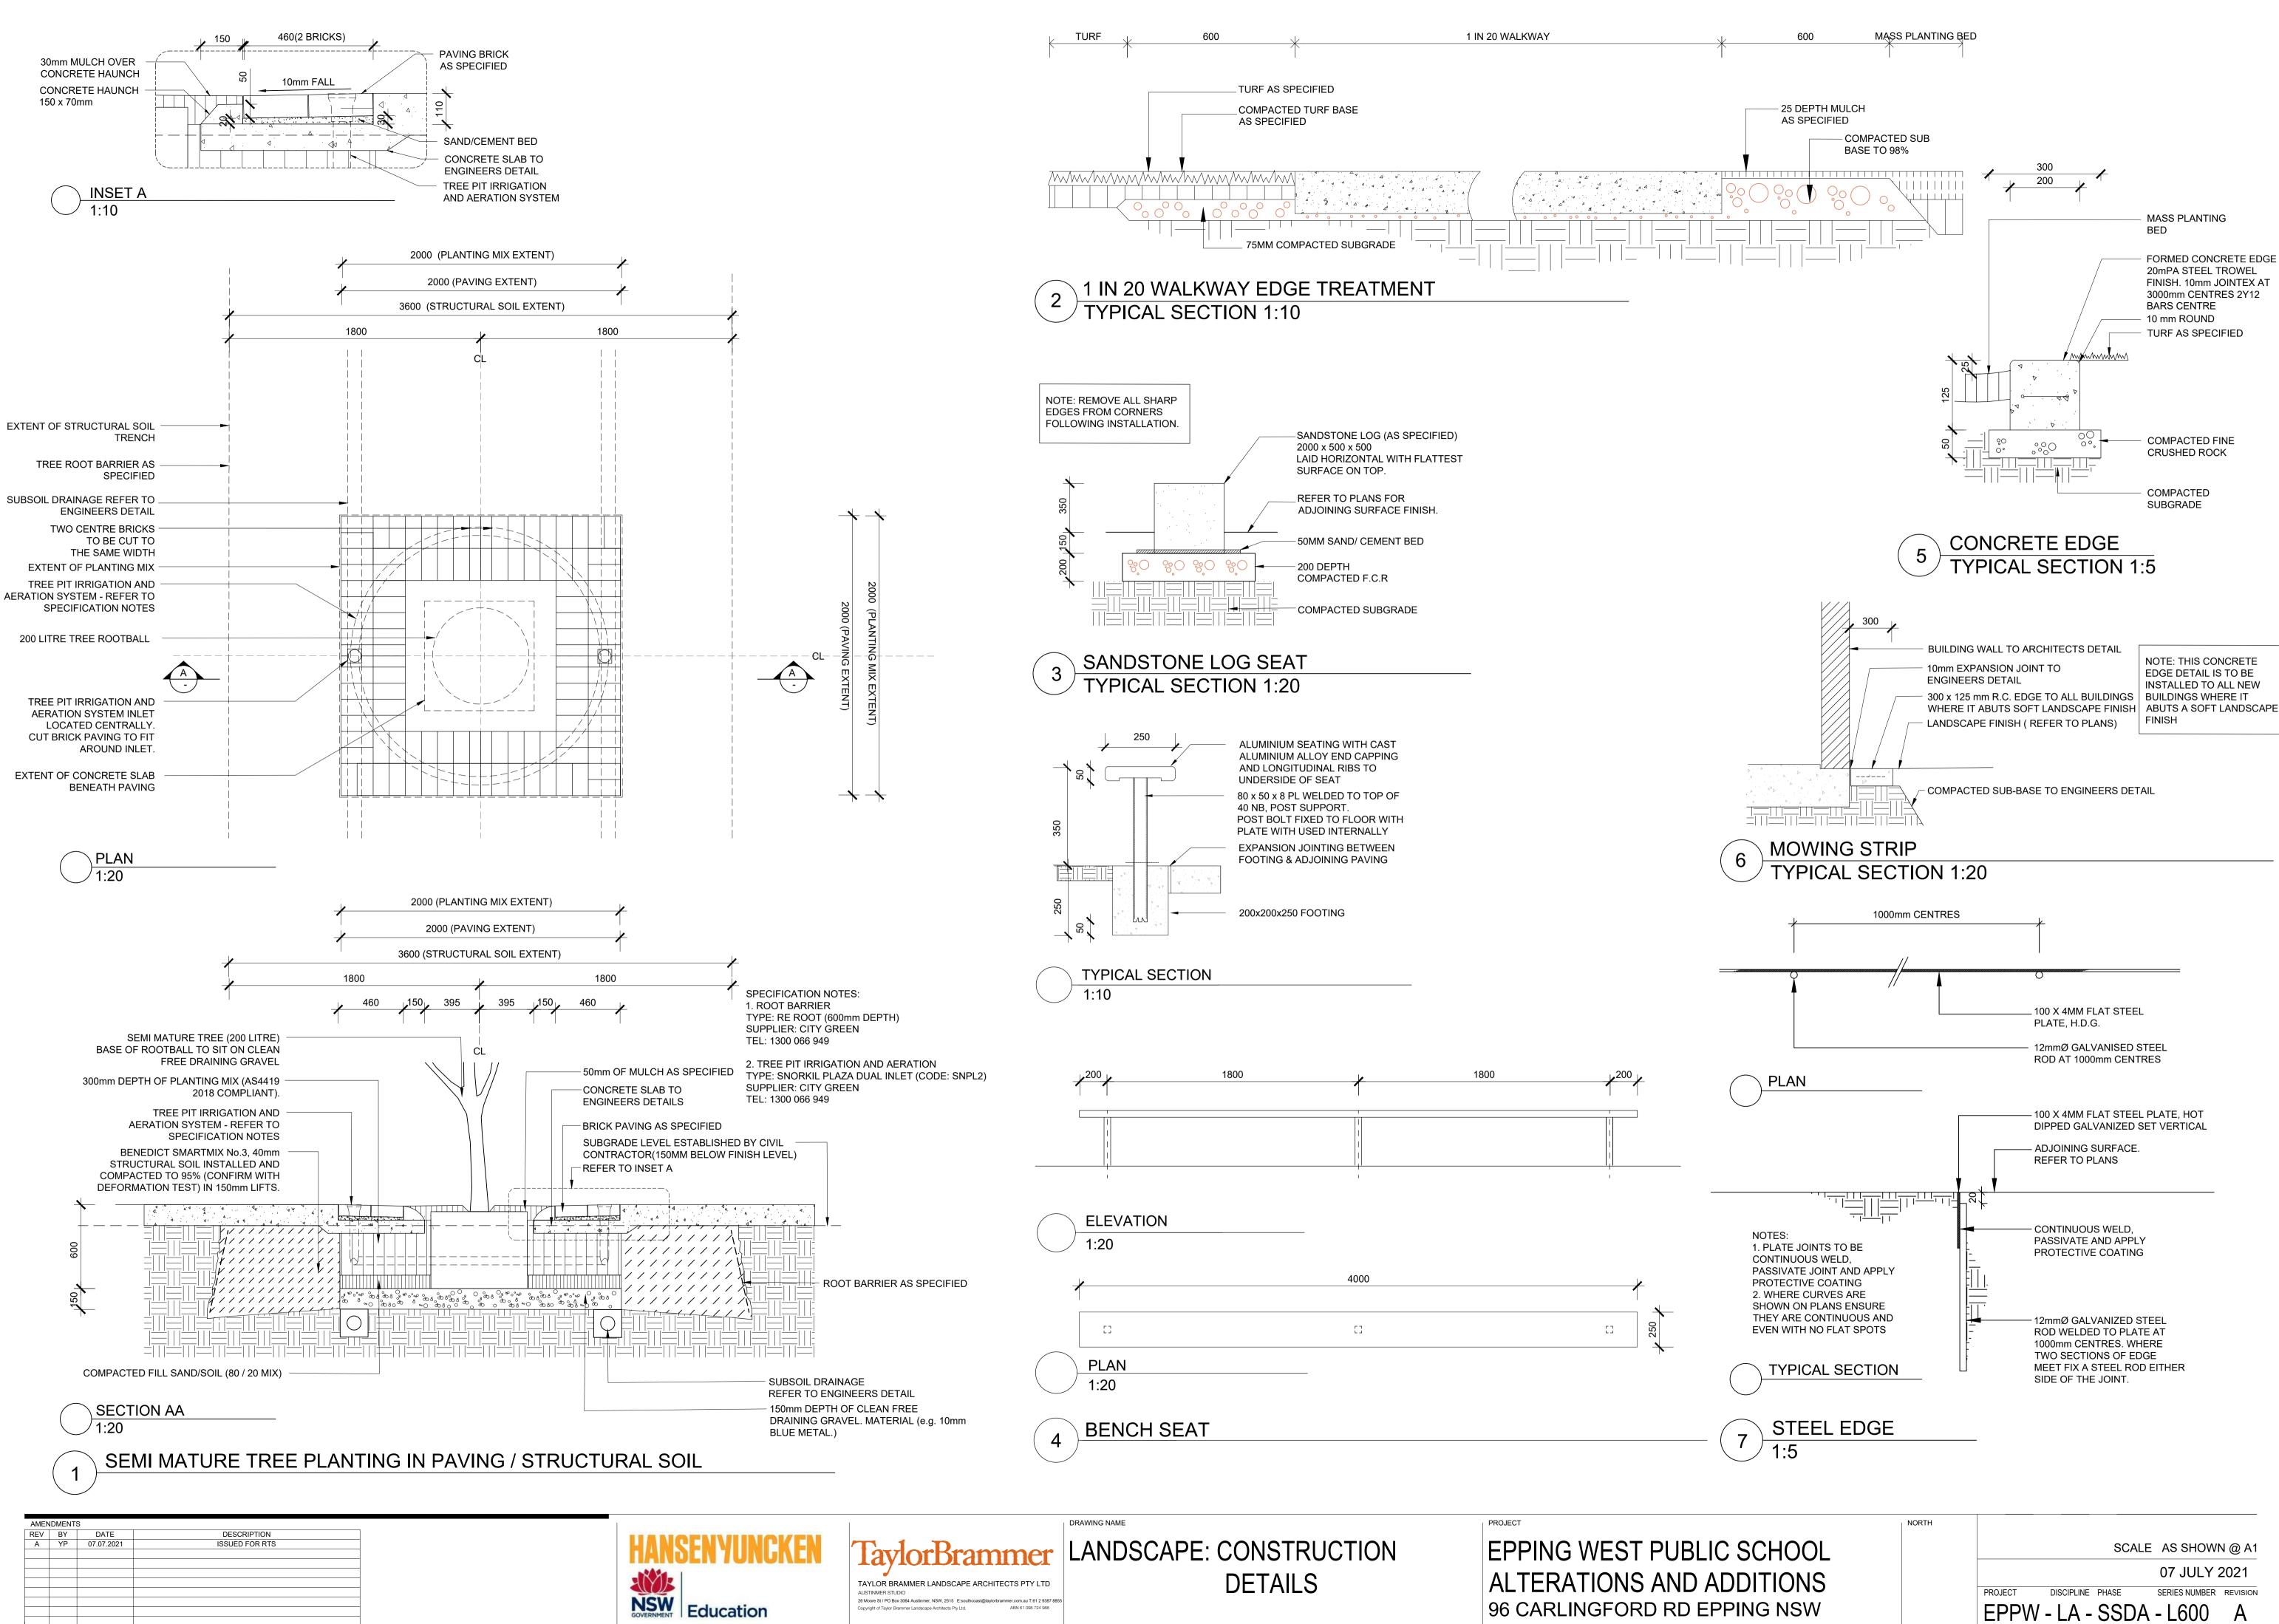

>ISSUED | RIPTION<br>FOR RTS |                       |                                                |          | HANS               | ENYUN      | CKEN     |



HALLWAY

RAMP

BUILDING

CONCRETE

PAVING

MASS

PLANTING 🔍

BUILDING



TIMBER LOG STEPPERS

# LANDSCAPE: CROSS SECTIONS

# PROJECT **EPPING WEST PUBLIC SCHOOL** ALTERATIONS AND ADDITIONS 96 CARLINGFORD RD EPPING NSW



FFL 122.75



| 130.00 |  |
|--------|--|
| 100.00 |  |
| 129.00 |  |
| 120.00 |  |
| 120.00 |  |
| 127.00 |  |
|        |  |
| 126.00 |  |
|        |  |
| 125.00 |  |
| 124.00 |  |
|        |  |
| 123.00 |  |
| 122 00 |  |
| 122.00 |  |



SHADE STRUCTURE

DRAWING NAME





NORTH 1000 2000 3000 4000 5000 10000 SCALE 1:100@A1 07 JULY 2021 SERIES NUMBER REVISION DISCIPLINE PHASE PROJECT EPPW - LA - SSDA - L500 A





AMENDMENTS 
 REV
 BY
 DATE

 A
 YP
 07.07.2021
 DESCRIPTION ISSUED FOR RTS **HANSENYUNCKEN** 

MULCH BED

LAYERS

6





SEMI MATURE TREE CONSTRUCT WATERING DISH ENSURING THAT ROOTBALL IS DIRECTLY INSIDE DISH 100mm MULCH -REFER TO SPECIFICATION - 90MM AGLINE FOR WATERING AND AERATION - SPADE EDGE

- 300MM DEPTH PLANTING MIX TYPE A - SIDES OF HOLE CULTIVATED 150MM - 300MM DEPTH PLANTING MIX TYPE B

-ROOTBALL TO SIT ON UNBROKEN SUBGRADE. INCORPORATE ADDITIVES AS SPECIFIED

SEMI MATURE TREE

CONSTRUCT WATERING DISH ENSURING THAT ROOTBALL IS DIRECTLY INSIDE DISH - 100mm MULCH REFER TO SPECIFICATION - 90MM AGLINE FOR WATERING AND AERATION

- 300MM DEPTH PLANTING MIX TYPE A - SIDES OF HOLE CULTIVATED 150MM

- 300MM DEPTH PLANTING MIX TYPE B

-ROOTBALL TO SIT ON UNBROKEN SUBGRADE. INCORPORATE