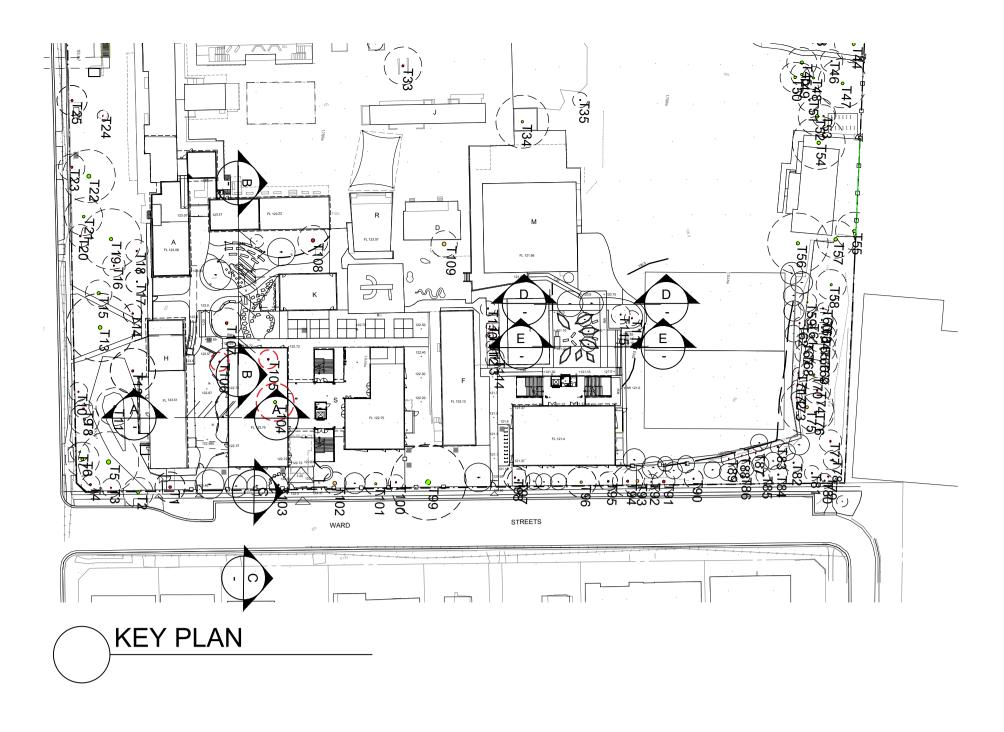

LANDSCAPE: OVERALL SITE PLAN

EPPING WEST PUBLIC SCHOOL ALTERATIONS AND ADDITIONS 96 CARLINGFORD RD EPPING NSW

PROJECT

| AMEN | AMENDMENTS |            |                |  |  |  |  |  |  |  |
|------|------------|------------|----------------|--|--|--|--|--|--|--|
| REV  | BY         | DATE       | DESCRIPTION    |  |  |  |  |  |  |  |
| А    | YP         | 07.07.2021 | ISSUED FOR RTS |  |  |  |  |  |  |  |
|      |            |            |                |  |  |  |  |  |  |  |
|      |            |            |                |  |  |  |  |  |  |  |
|      |            |            |                |  |  |  |  |  |  |  |
|      |            |            |                |  |  |  |  |  |  |  |
|      |            |            |                |  |  |  |  |  |  |  |
|      |            |            |                |  |  |  |  |  |  |  |
|      |            |            |                |  |  |  |  |  |  |  |
|      |            |            |                |  |  |  |  |  |  |  |
|      |            |            |                |  |  |  |  |  |  |  |