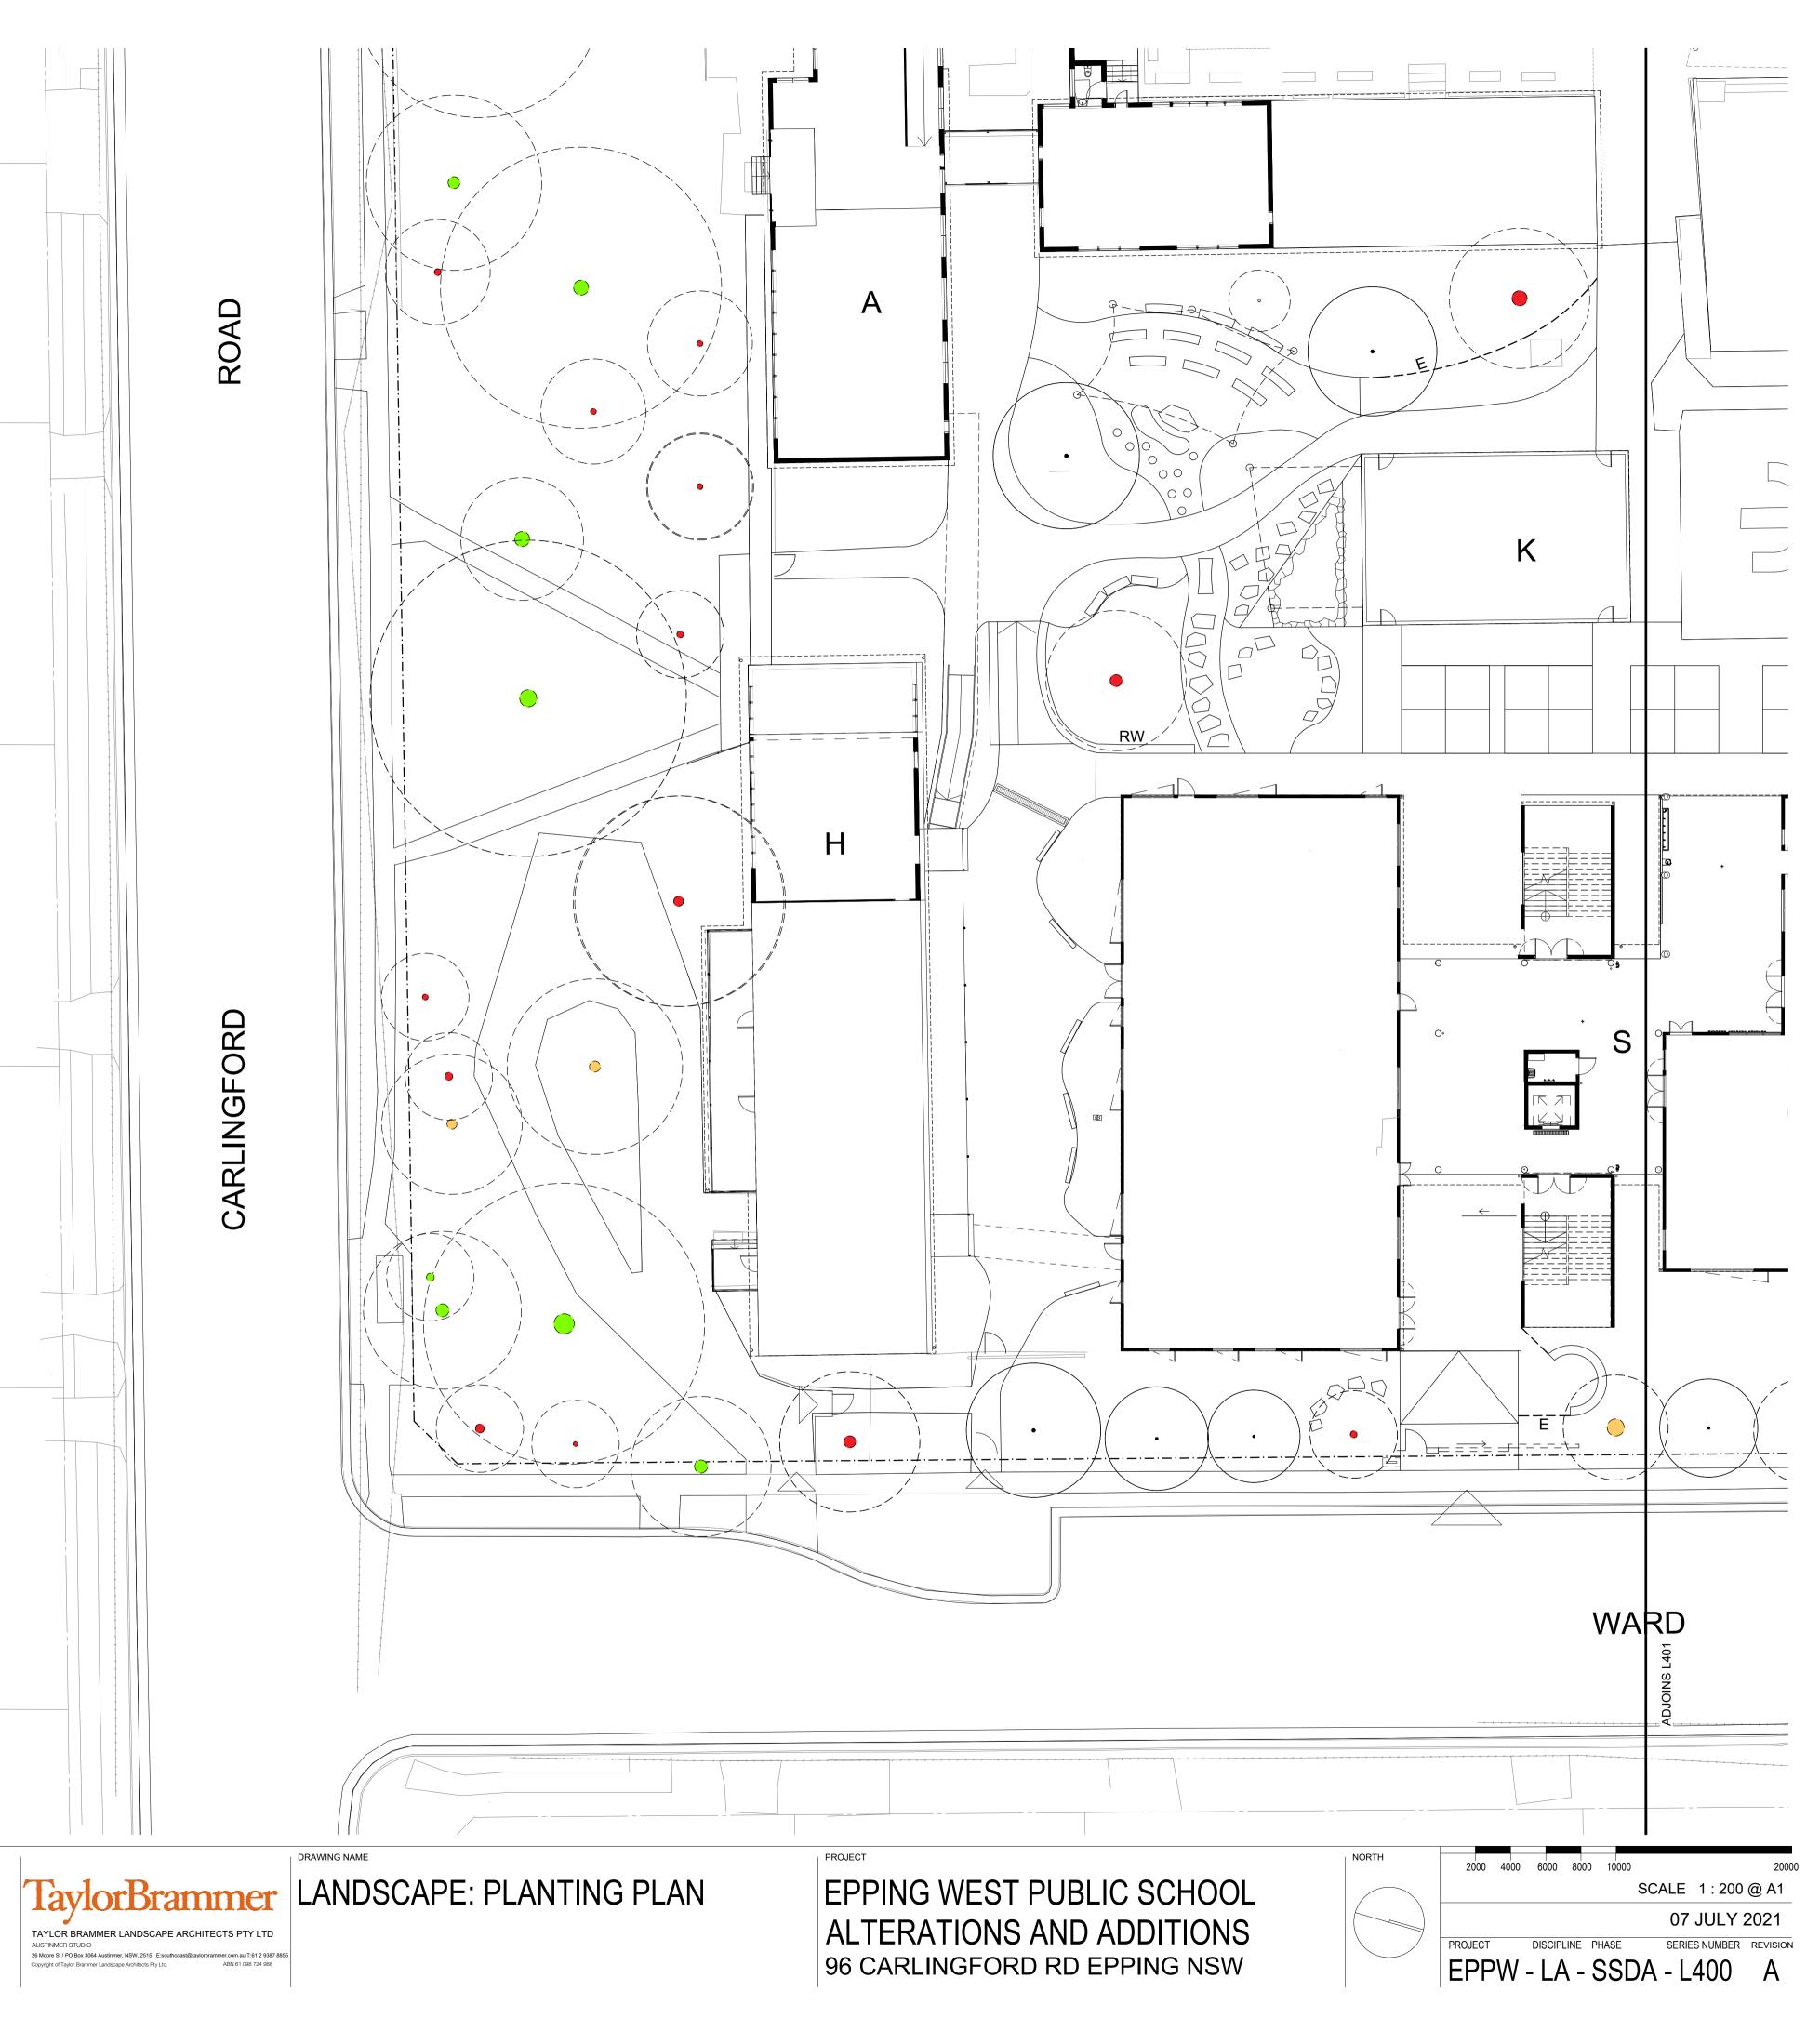

LANDSCAPE: OVERALL SITE PLAN

EPPING WEST PUBLIC SCHOOL ALTERATIONS AND ADDITIONS 96 CARLINGFORD RD EPPING NSW

PROJECT

| AMEN | AMENDMENTS |            |                |  |  |  |  |  |  |  |
|------|------------|------------|----------------|--|--|--|--|--|--|--|
| REV  | BY         | DATE       | DESCRIPTION    |  |  |  |  |  |  |  |
| А    | YP         | 07.07.2021 | ISSUED FOR RTS |  |  |  |  |  |  |  |
|      |            |            |                |  |  |  |  |  |  |  |
|      |            |            |                |  |  |  |  |  |  |  |
|      |            |            |                |  |  |  |  |  |  |  |
|      |            |            |                |  |  |  |  |  |  |  |
|      |            |            |                |  |  |  |  |  |  |  |
|      |            |            |                |  |  |  |  |  |  |  |
|      |            |            |                |  |  |  |  |  |  |  |
|      |            |            |                |  |  |  |  |  |  |  |
|      |            |            |                |  |  |  |  |  |  |  |