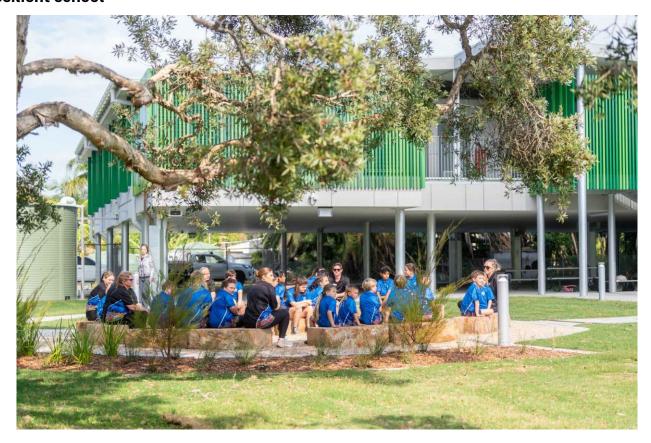

#### **Project overview**

As part of this commitment Empire Vale Public School has been rebuilt after being extensively damaged during floods in early 2022. The project has delivered new modern flood resilient classrooms and school facilities, including a library, canteen, administration area, undercover learning area, yarning circle and landscaping to complement the school's surroundings.

#### **Progress update**

Students moved into their new school facilities on 9 September 2024 and celebrated their new school at a community event on 23 September 2024.

We will keep working with the school to help everyone settle into the new facilities.