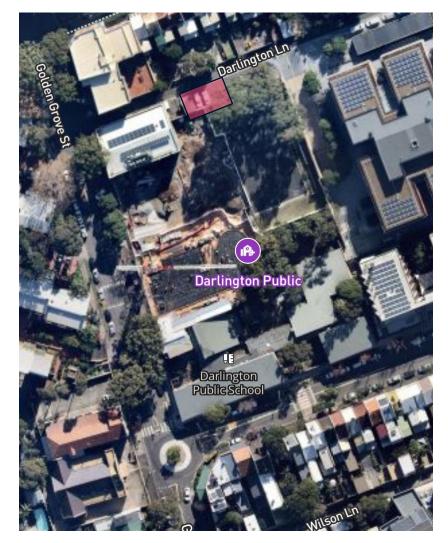

## Mobile crane installation

As part of main works construction which is currently underway, we will be establishing a temporary mobile crane on Darlington Lane, the road which runs to the north of the school site (see map overleaf).

The crane will be installed in the small car park on Darlington Lane. Installation and operation of the crane is expected to take place intermittently between 30 June 2021 and 10 July 2021, weather permitting.

## For more information contact: School Infrastructure NSW Email: schoolinfrastructure@det.nsw.edu.au Phone: 1300 482 651 www.schoolinfrastructure.nsw.gov.au Classification - Public

Map showing location of mobile crane installation on Darlington Lane

Small car park on Darlington Lane where mobile crane will be installed