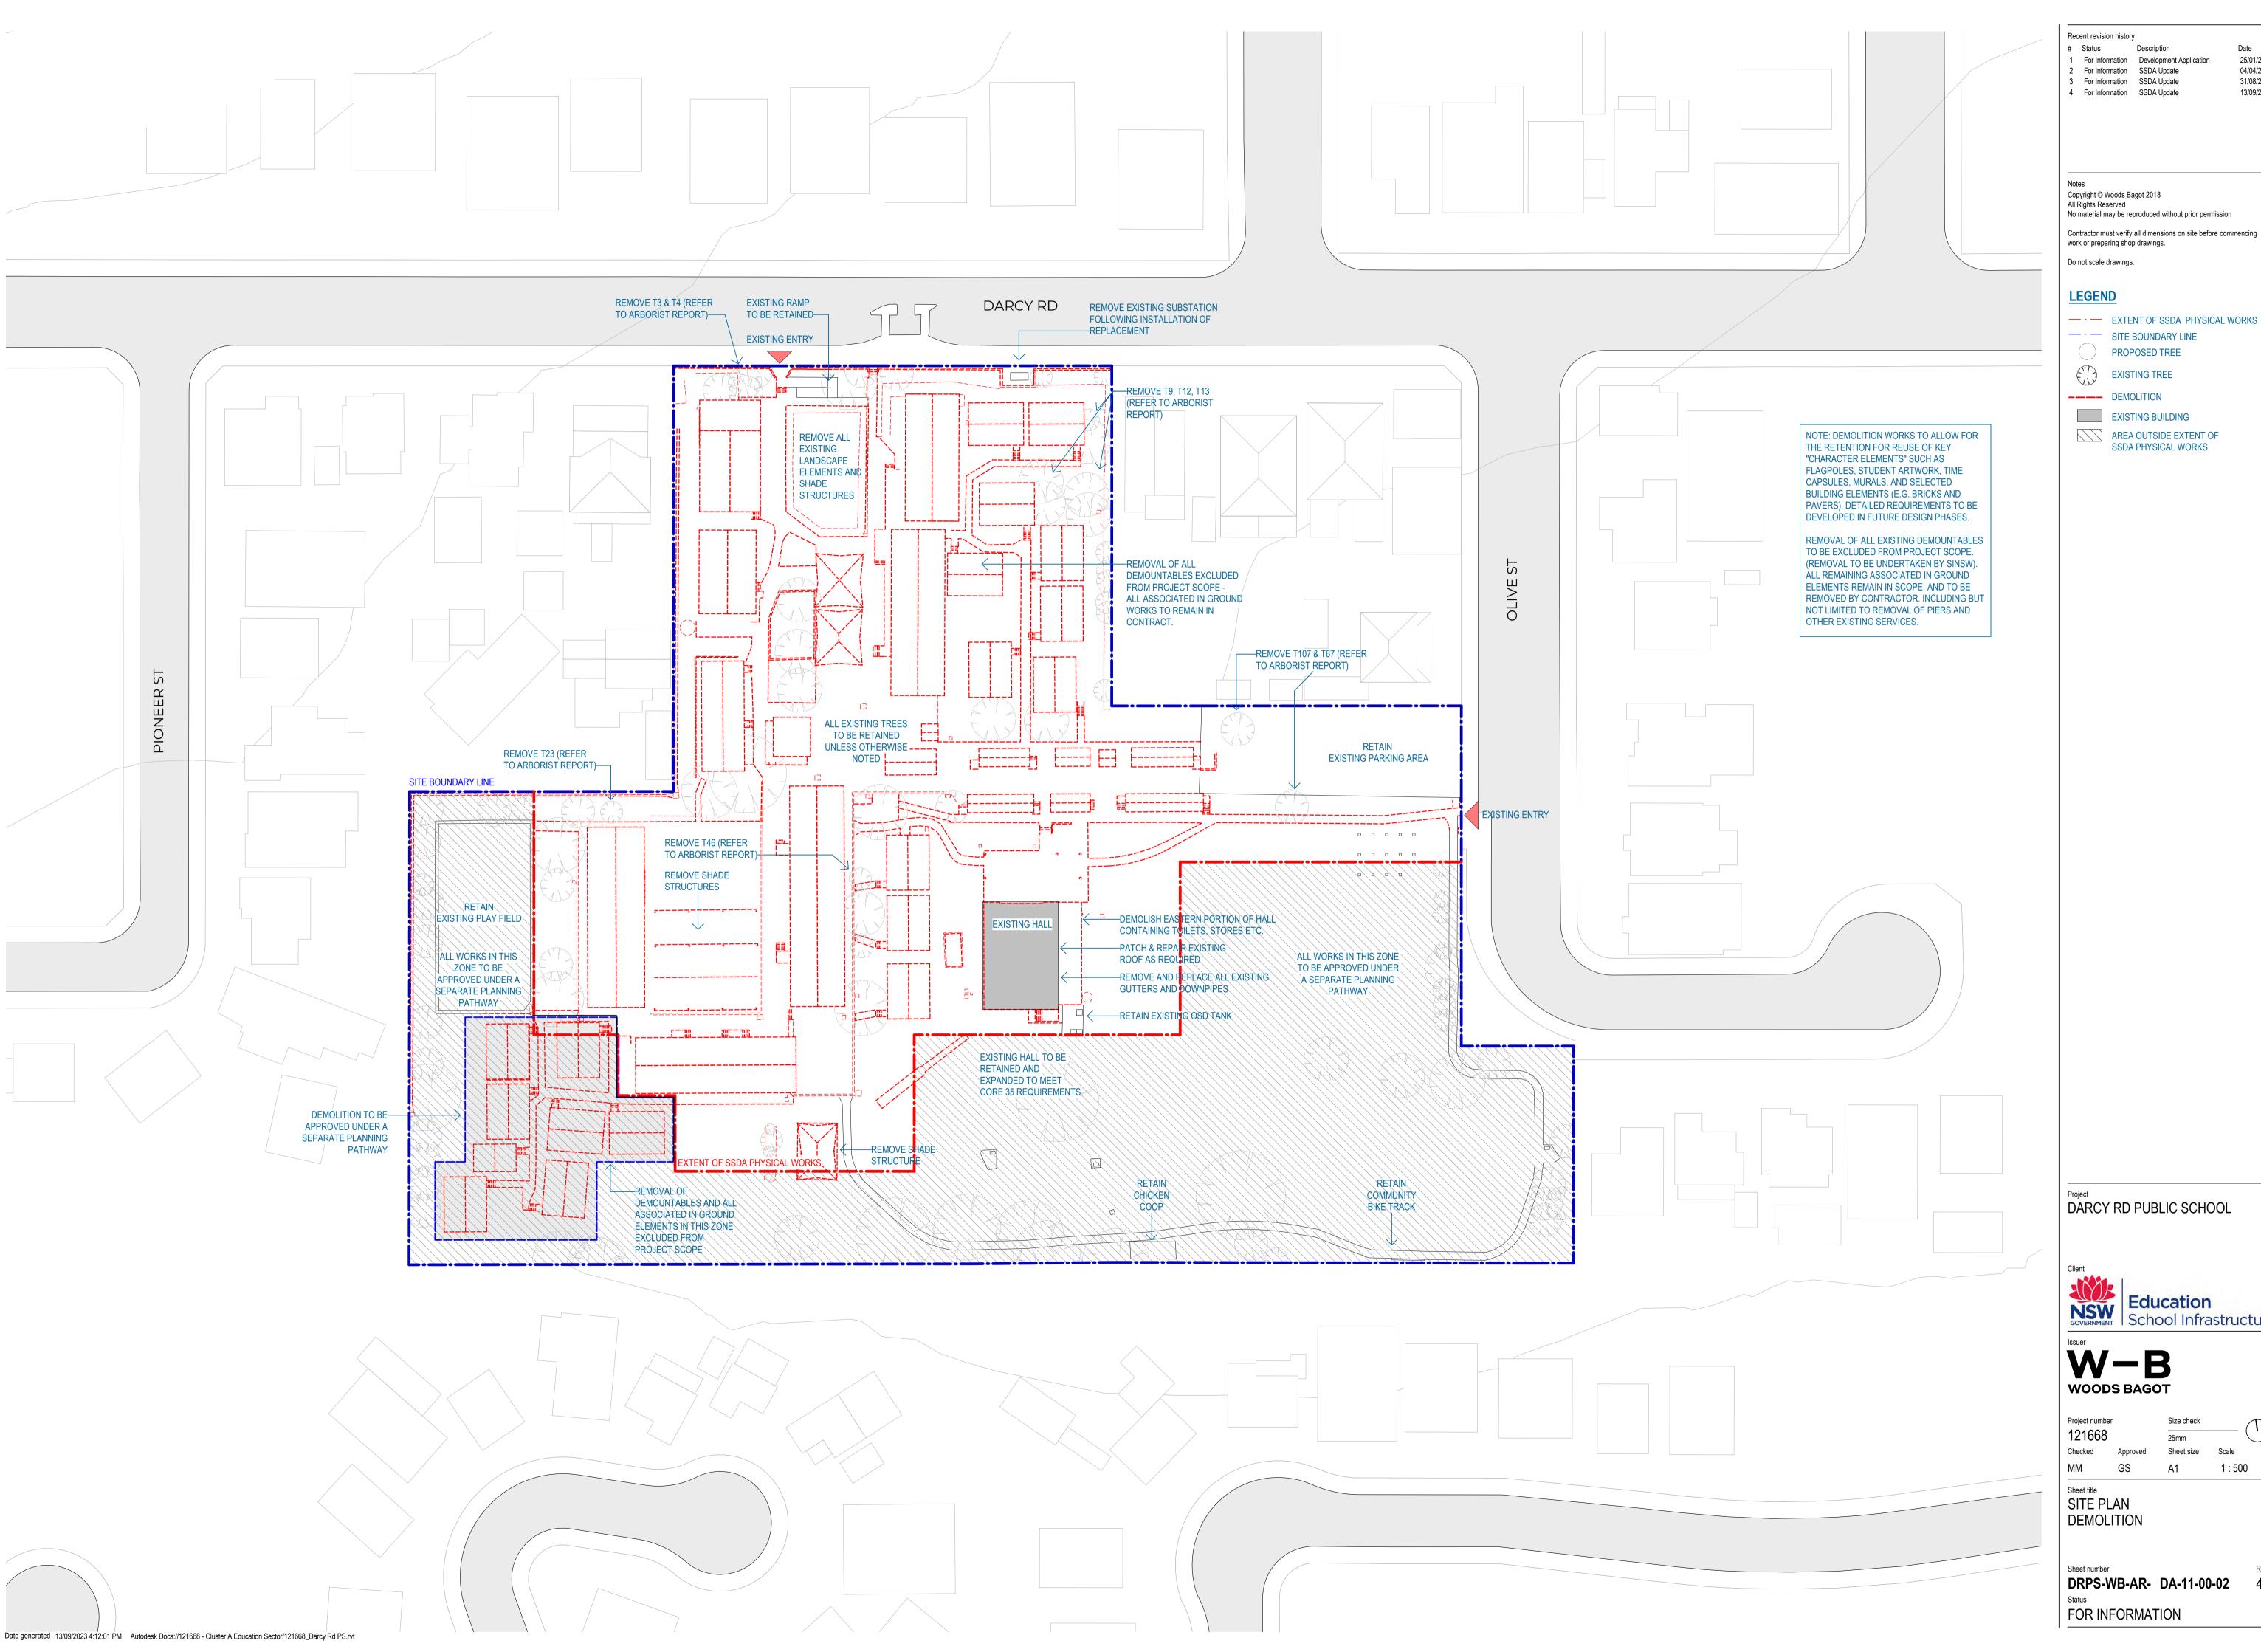

For Information Development Application 25/01/23 04/04/23 31/08/23 13/09/23

— - — EXTENT OF SSDA PHYSICAL WORKS

SSDA PHYSICAL WORKS

| Project number 121668 |          | Size check | $\bigcirc$    |
|-----------------------|----------|------------|---------------|
|                       |          | 25mm       | $\overline{}$ |
| Checked               | Approved | Sheet size | Scale         |
| MM                    | GS       | A1         | 1:500         |

DRPS-WB-AR- DA-11-00-02 4

Recent revision history

For Information Development Application

Copyright © Woods Bagot 2018
All Rights Reserved
No material may be reproduced without prior permission

Contractor must verify all dimensions on site before commencing work or preparing shop drawings.