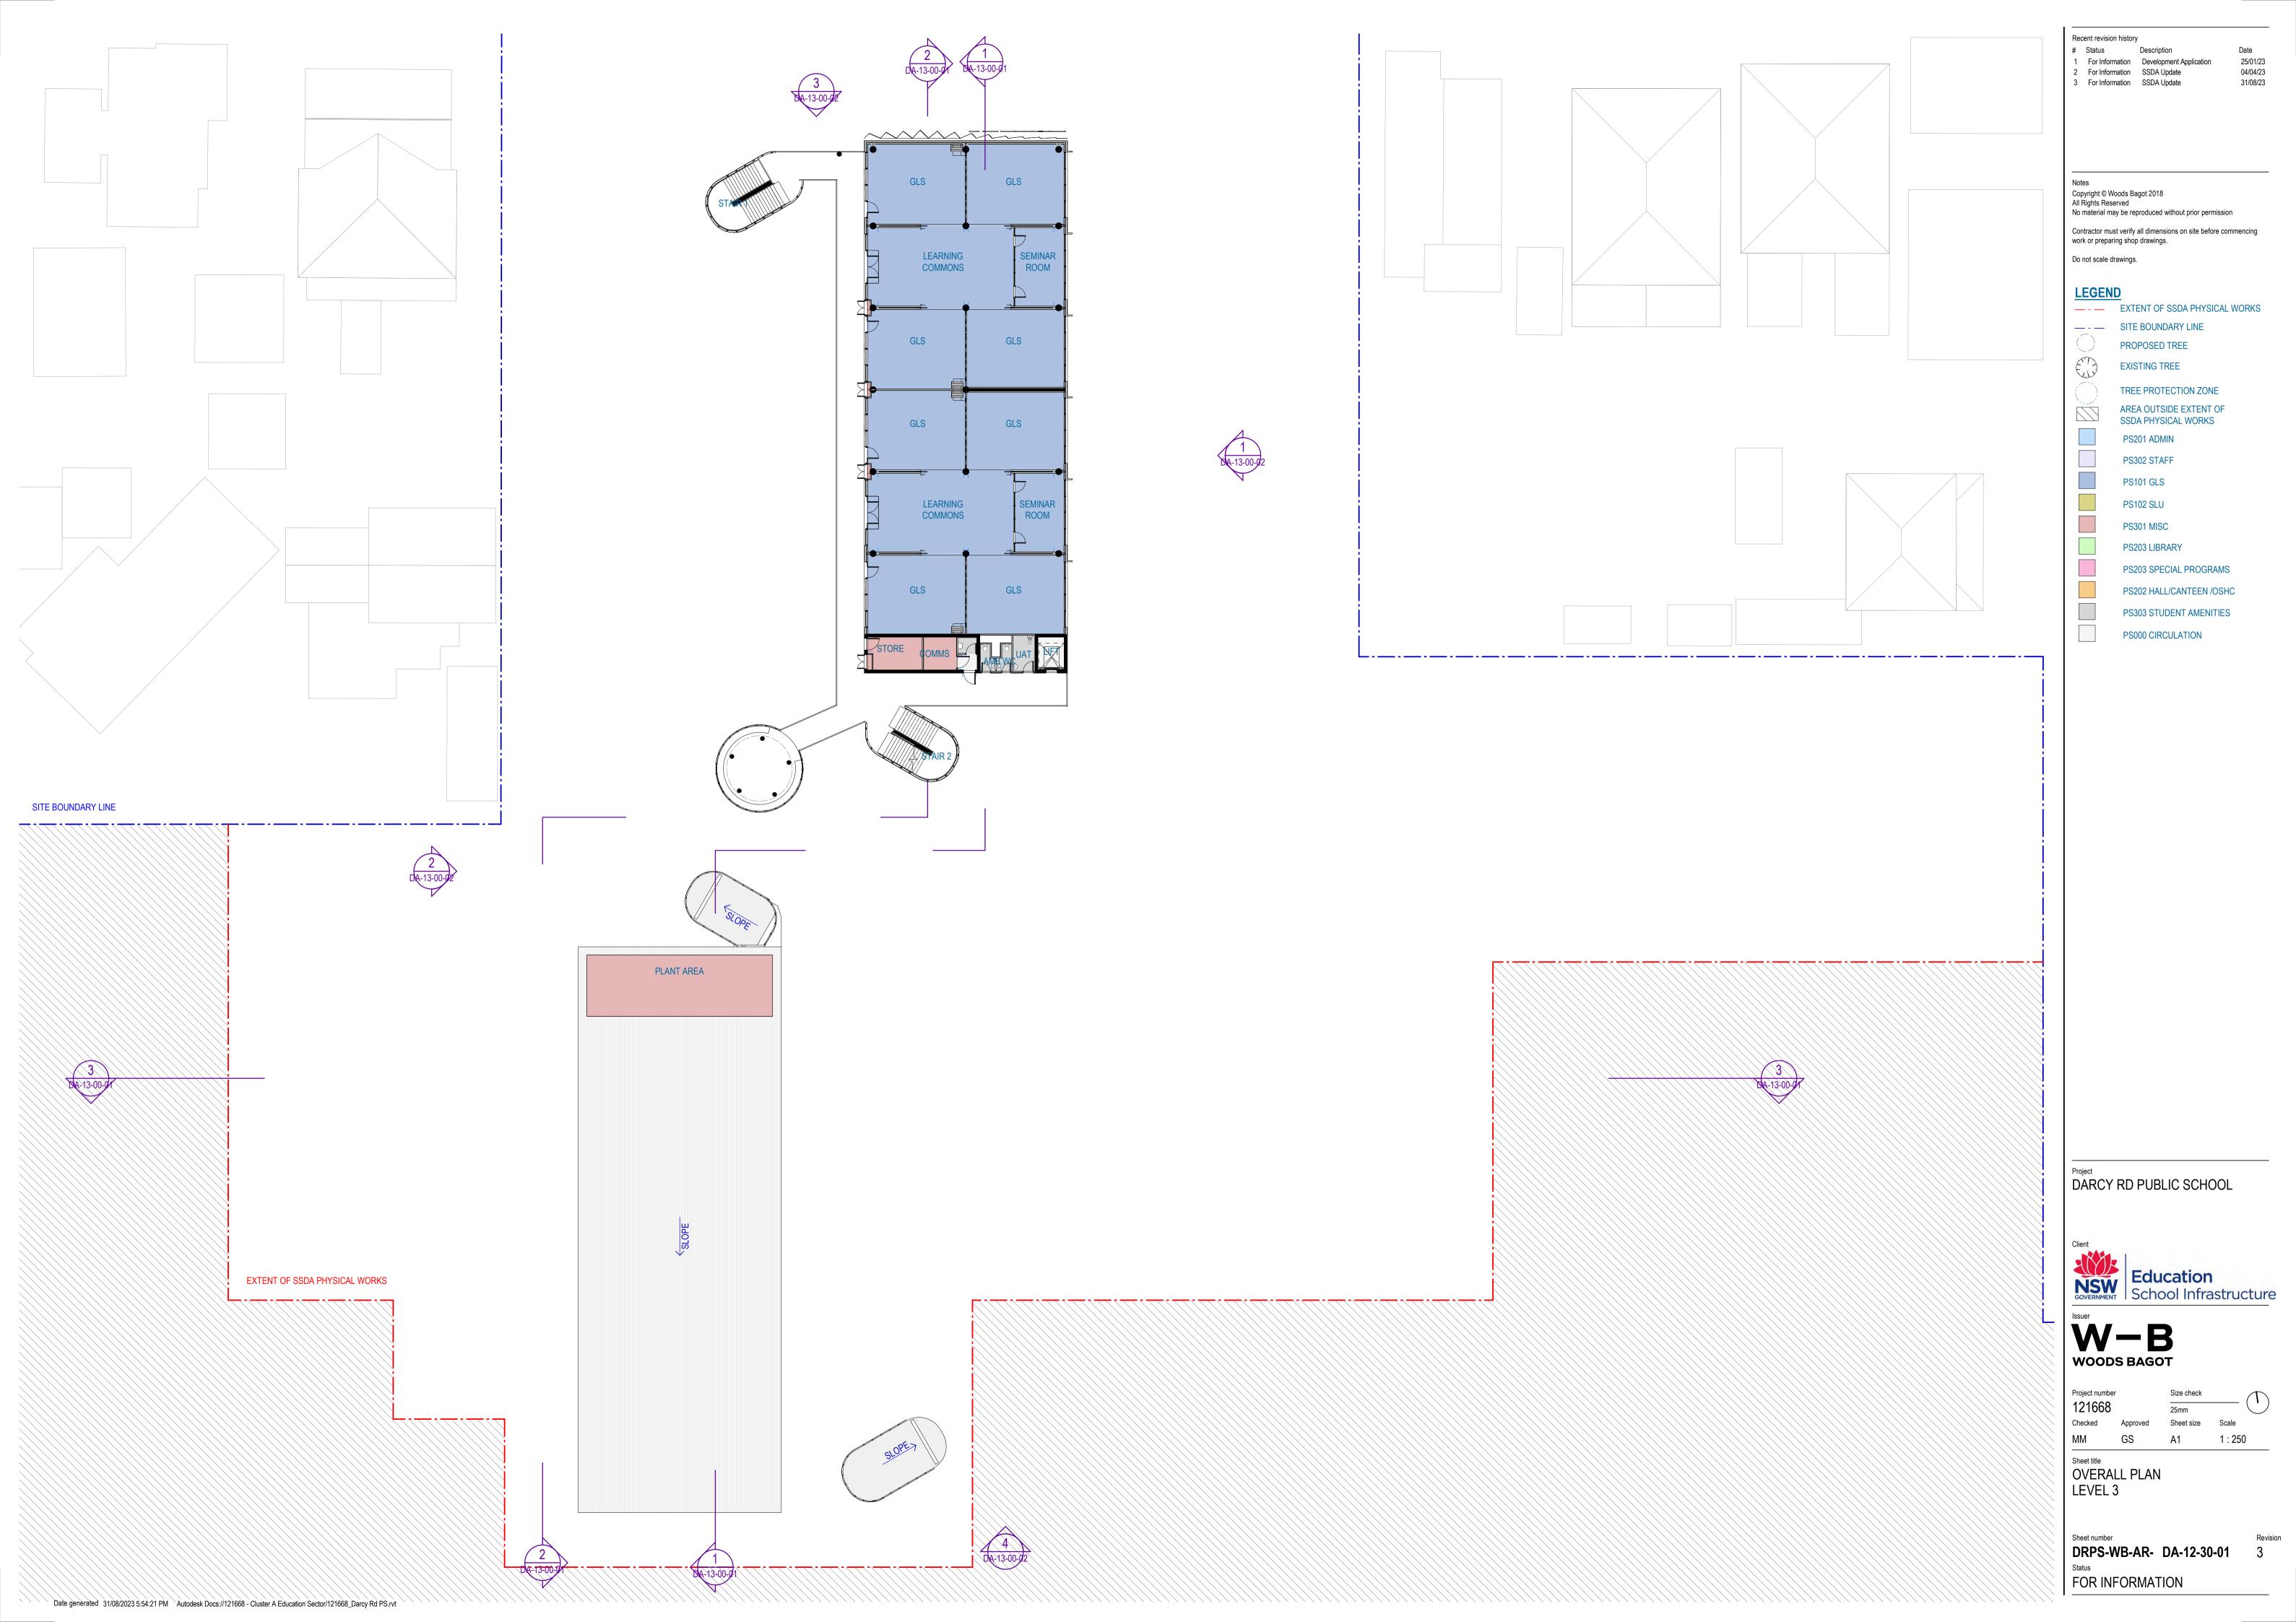

--------------------|----------|------------|---------------|
|                       |          | 25mm       | $\overline{}$ |
| Checked               | Approved | Sheet size | Scale         |
| MM                    | GS       | A1         | 1:500         |

DRPS-WB-AR- DA-11-00-02 4







Recent revision history

For Information Development Application

Copyright © Woods Bagot 2018
All Rights Reserved
No material may be reproduced without prior permission

Contractor must verify all dimensions on site before commencing work or preparing shop drawings.

Do not scale drawings.

Project
DARCY RD PUBLIC SCHOOL

Education
School Infrastructure

W-B **WOODS BAGOT** 

Project number 121668

Sheet title
SITE PLAN
SITE ANALYSIS

Sheet number Rev DRPS-WB-AR- DA-11-00-05 1 FOR INFORMATION













1 SSDA-SECTION AA SCALE 1:250



2 SSDA-SECTION BB SCALE 1:250



3 SSDA-SECTION CC SCALE 1:250

Recent revision history For Information Development Application 25/01/23 2 For Information SSDA Update 04/04/23 3 For Information SSDA Update 31/08/23 Copyright © Woods Bagot 2018
All Rights Reserved
No material may be reproduced without prior permission Contractor must verify all dimensions on site before commencing work or preparing shop drawings. Do not scale drawings. — - EXTENT OF SSDA PHYSICAL WORKS \_\_ - \_ SITE BOUNDARY LINE PROPOSED TREE **EXISTING TREE** TREE PROTECTION ZONE

AREA OUTSIDE EXTENT OF SSDA PHYSICAL WORKS

Project
DARCY RD PUBLIC SCHOOL





 Project number
 Size check

 121668
 25mm

 Checked
 Approved
 Sheet size
 Scale

 MM
 GS
 A1
 1:250

 Sheet title

Sheet ti