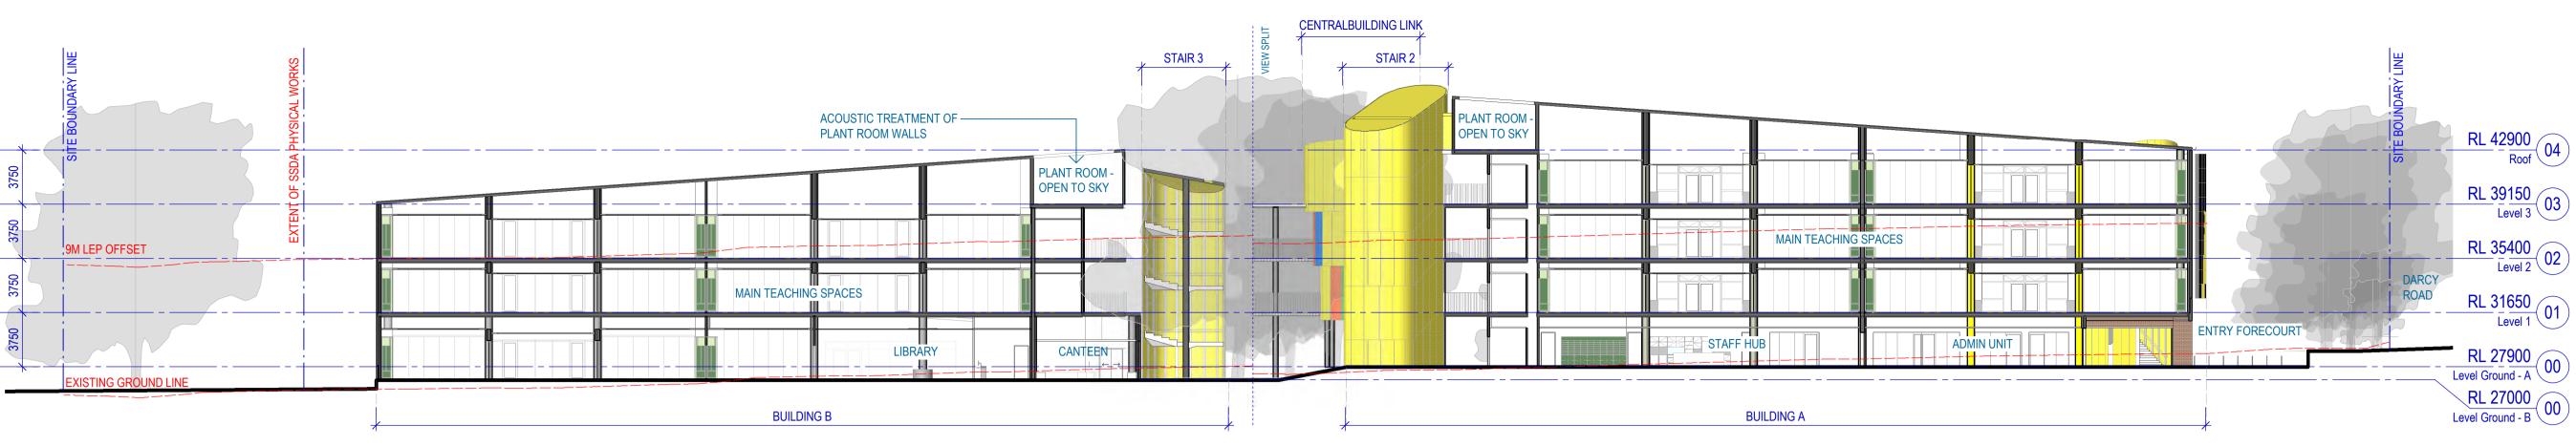

1 SSDA-SECTION AA SCALE 1:250

2 SSDA-SECTION BB SCALE 1:250

3 SSDA-SECTION CC SCALE 1:250

Recent revision history For Information Development Application 25/01/23 2 For Information SSDA Update 04/04/23 3 For Information SSDA Update 31/08/23 Copyright © Woods Bagot 2018
All Rights Reserved
No material may be reproduced without prior permission Contractor must verify all dimensions on site before commencing work or preparing shop drawings. Do not scale drawings. — - EXTENT OF SSDA PHYSICAL WORKS \_\_ - \_ SITE BOUNDARY LINE PROPOSED TREE **EXISTING TREE** TREE PROTECTION ZONE

AREA OUTSIDE EXTENT OF SSDA PHYSICAL WORKS

Project
DARCY RD PUBLIC SCHOOL

 Project number
 Size check

 121668
 25mm

 Checked
 Approved
 Sheet size
 Scale

 MM
 GS
 A1
 1:250

 Sheet title

Sheet title
OVERALL SITE
SECTIONS