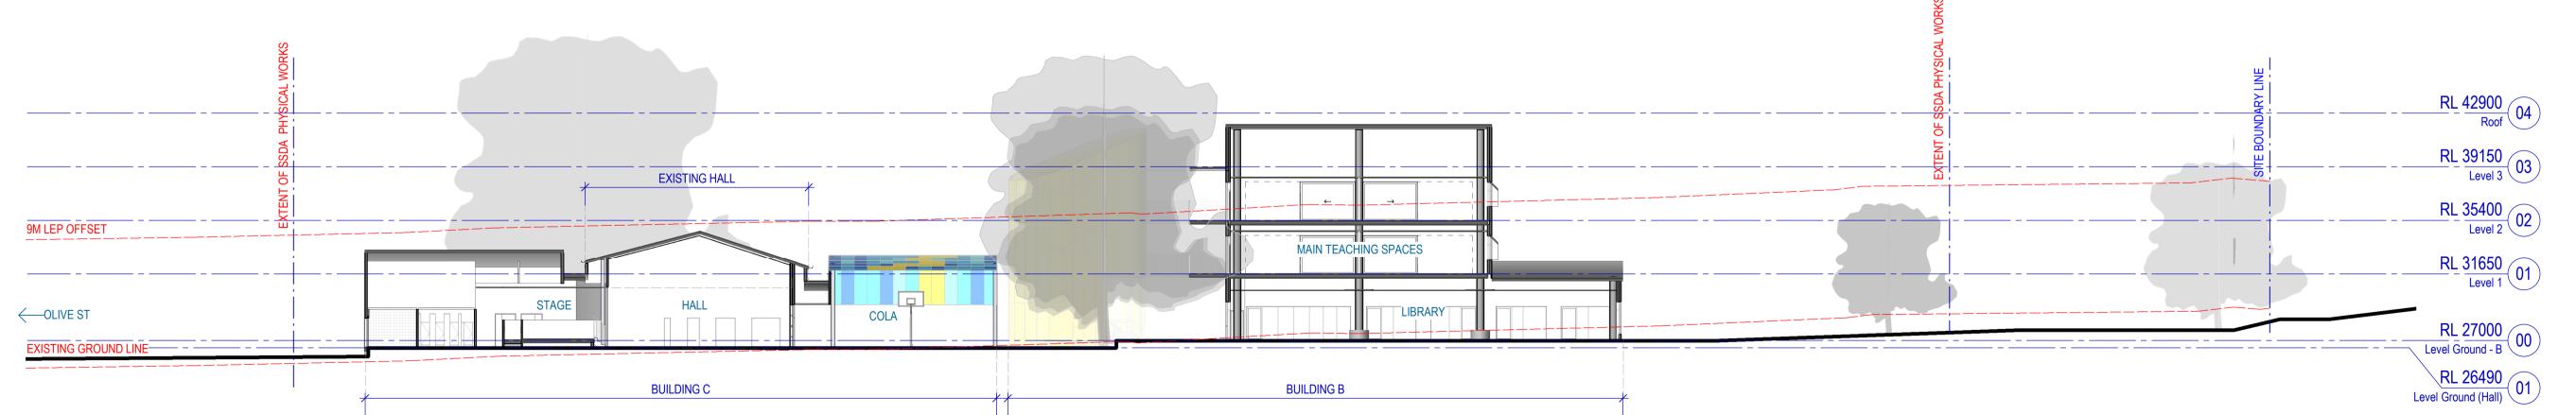

1 SSDA-SECTION AA SCALE 1:250

2 SSDA-SECTION BB SCALE 1:250

3 SSDA-SECTION CC SCALE 1:250

Recent revision history For Information Development Application 25/01/23 2 For Information SSDA Update 04/04/23 3 For Information SSDA Update 31/08/23 Copyright © Woods Bagot 2018
All Rights Reserved
No material may be reproduced without prior permission Contractor must verify all dimensions on site before commencing work or preparing shop drawings. Do not scale drawings. — - EXTENT OF SSDA PHYSICAL WORKS \_\_ - \_ SITE BOUNDARY LINE PROPOSED TREE **EXISTING TREE** TREE PROTECTION ZONE

AREA OUTSIDE EXTENT OF SSDA PHYSICAL WORKS

Project
DARCY RD PUBLIC SCHOOL

 Project number
 Size check

 121668
 25mm

 Checked
 Approved
 Sheet size
 Scale

 MM
 GS
 A1
 1:250

 Sheet title

Sheet title
OVERALL SITE
SECTIONS