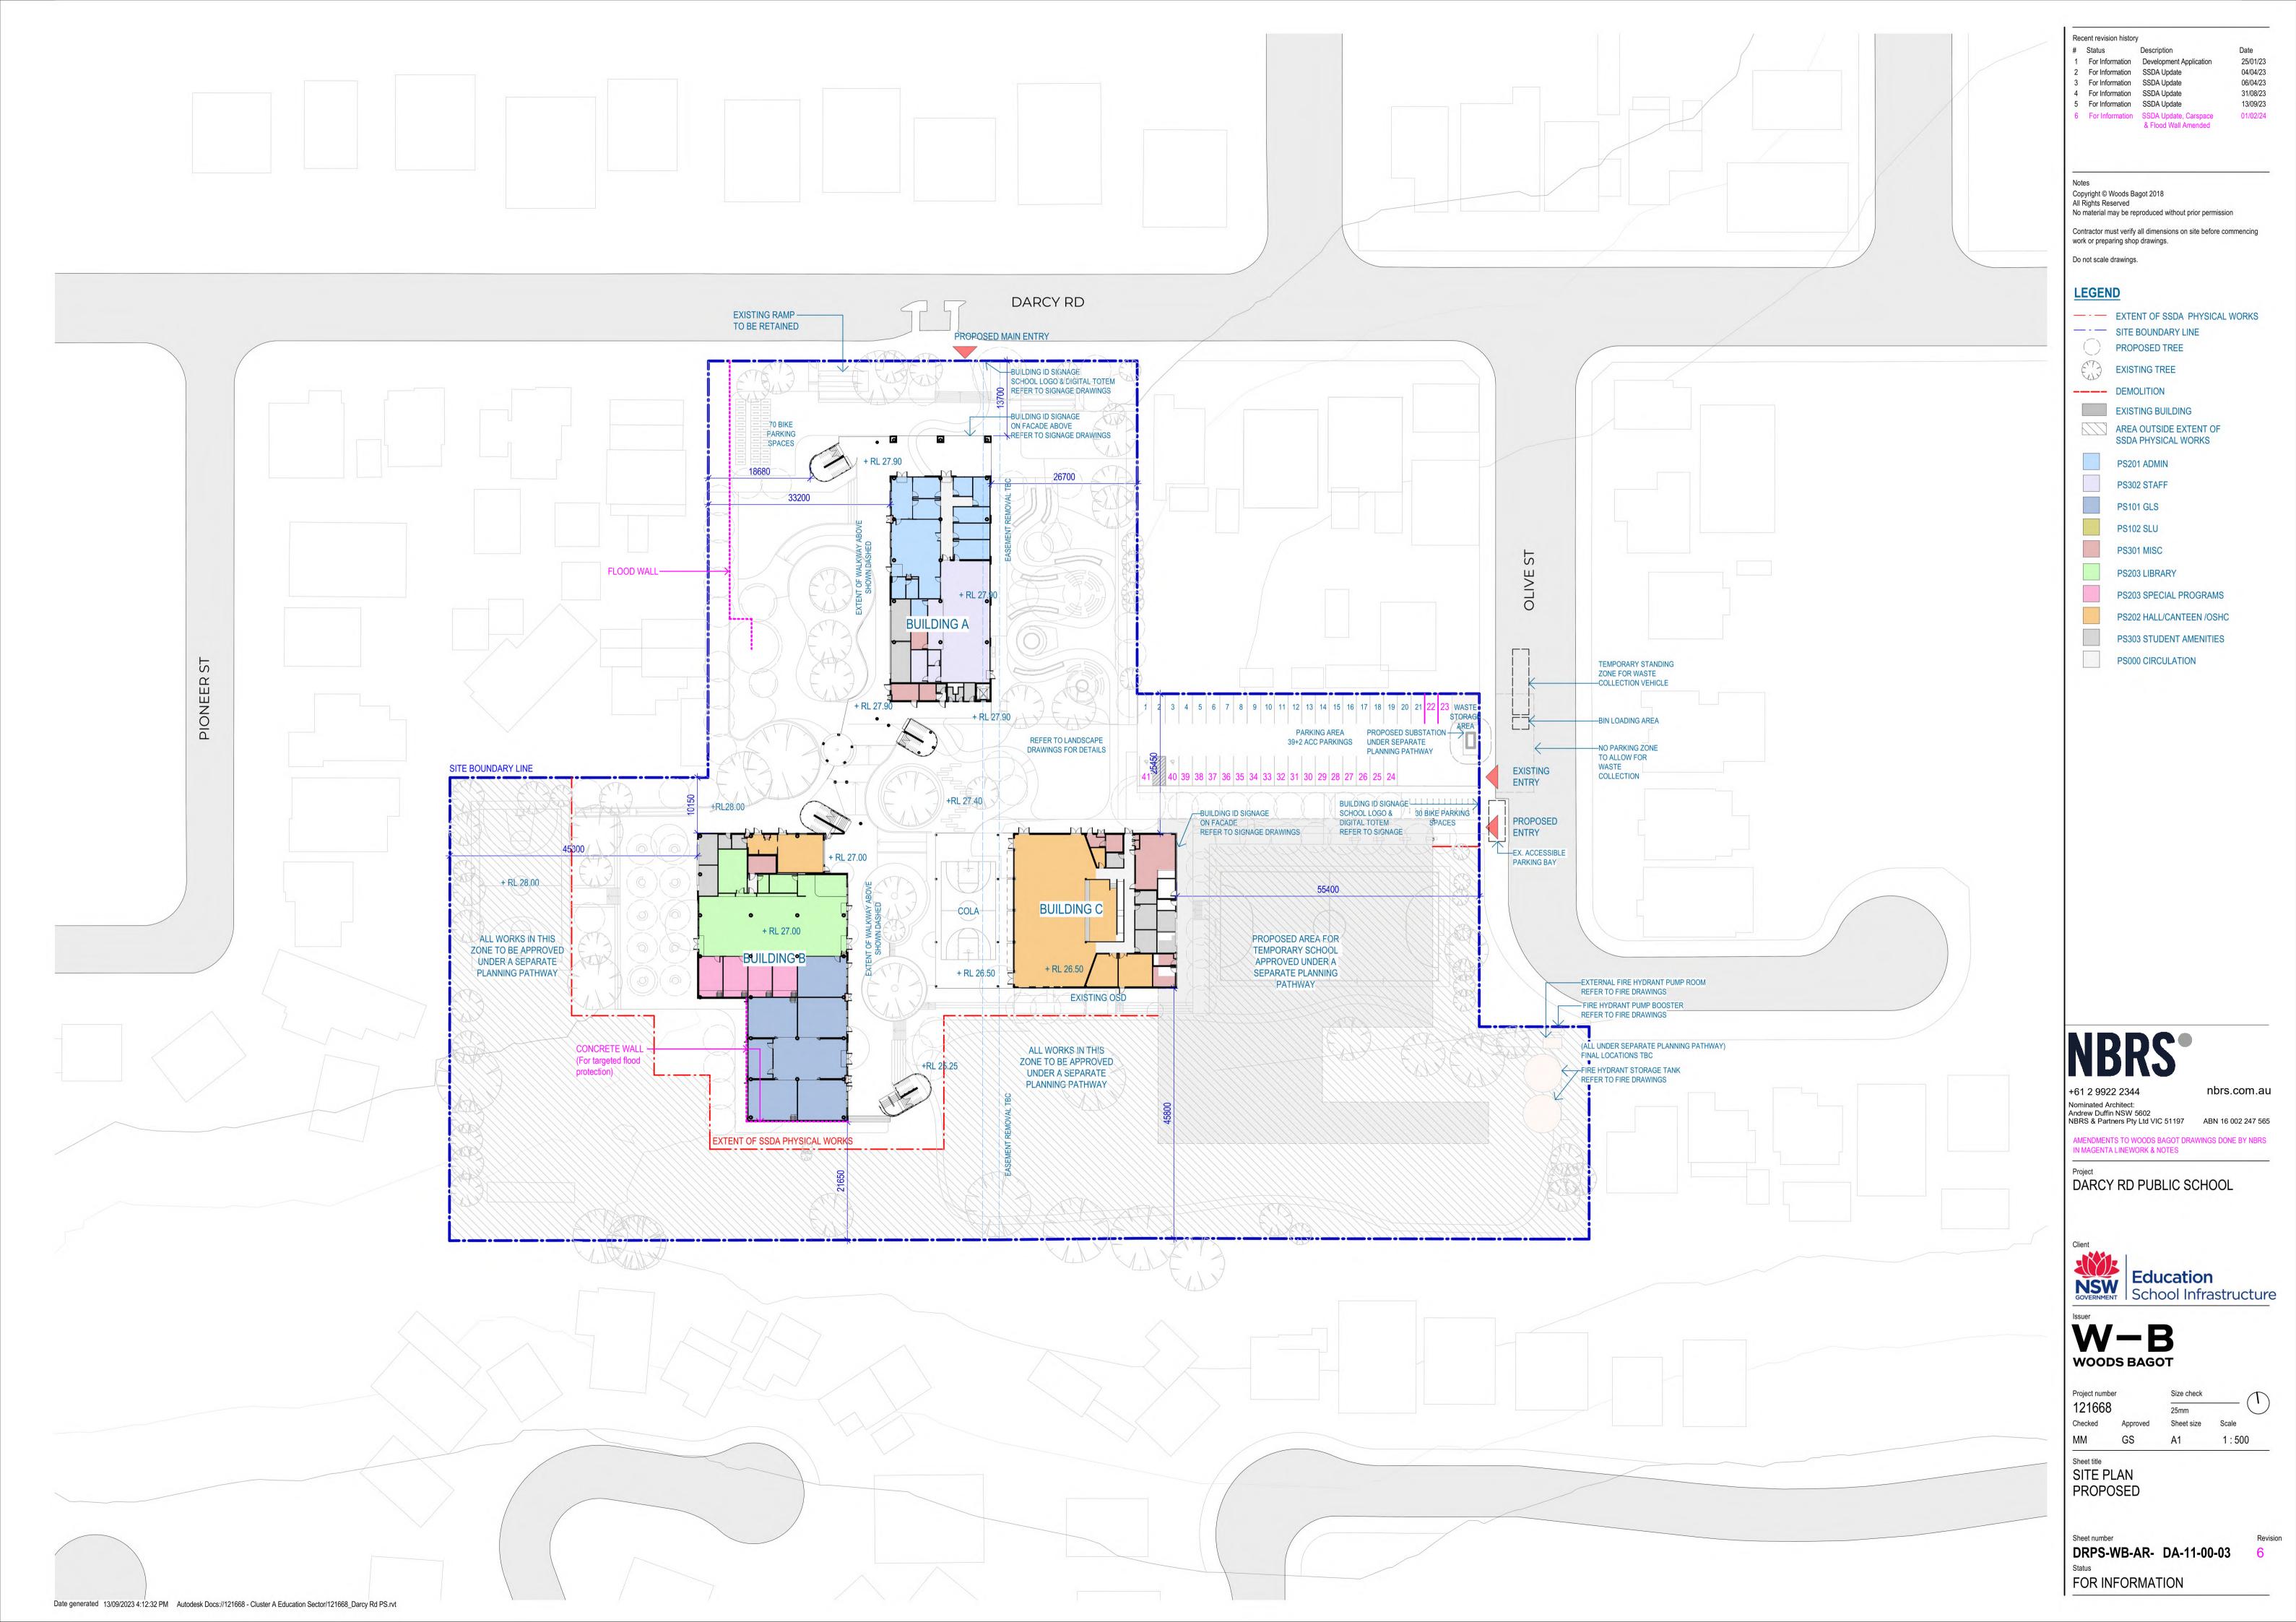

For Information Development Application 25/01/23 04/04/23 31/08/23 13/09/23

— - — EXTENT OF SSDA PHYSICAL WORKS

SSDA PHYSICAL WORKS



| Project number 121668 |          | Size check | $\bigcirc$    |
|-----------------------|----------|------------|---------------|
|                       |          | 25mm       | $\overline{}$ |
| Checked               | Approved | Sheet size | Scale         |
| MM                    | GS       | A1         | 1:500         |

DRPS-WB-AR- DA-11-00-02 4







Recent revision history

For Information Development Application

Copyright © Woods Bagot 2018
All Rights Reserved
No material may be reproduced without prior permission

Contractor must verify all dimensions on site before commencing work or preparing shop drawings.

Do not scale drawings.

Project
DARCY RD PUBLIC SCHOOL

Education
School Infrastructure

W-B **WOODS BAGOT** 

Project number 121668

Sheet title
SITE PLAN
SITE ANALYSIS

Sheet number Rev DRPS-WB-AR- DA-11-00-05 1 FOR INFORMATION













1 SSDA-SECTION AA SCALE 1:250



2 SSDA-SECTION BB SCALE 1:250



3 SSDA-SECTION CC SCALE 1:250

Recent revision history For Information Development Application 25/01/23 2 For Information SSDA Update 04/04/23 3 For Information SSDA Update 31/08/23 Copyright © Woods Bagot 2018
All R