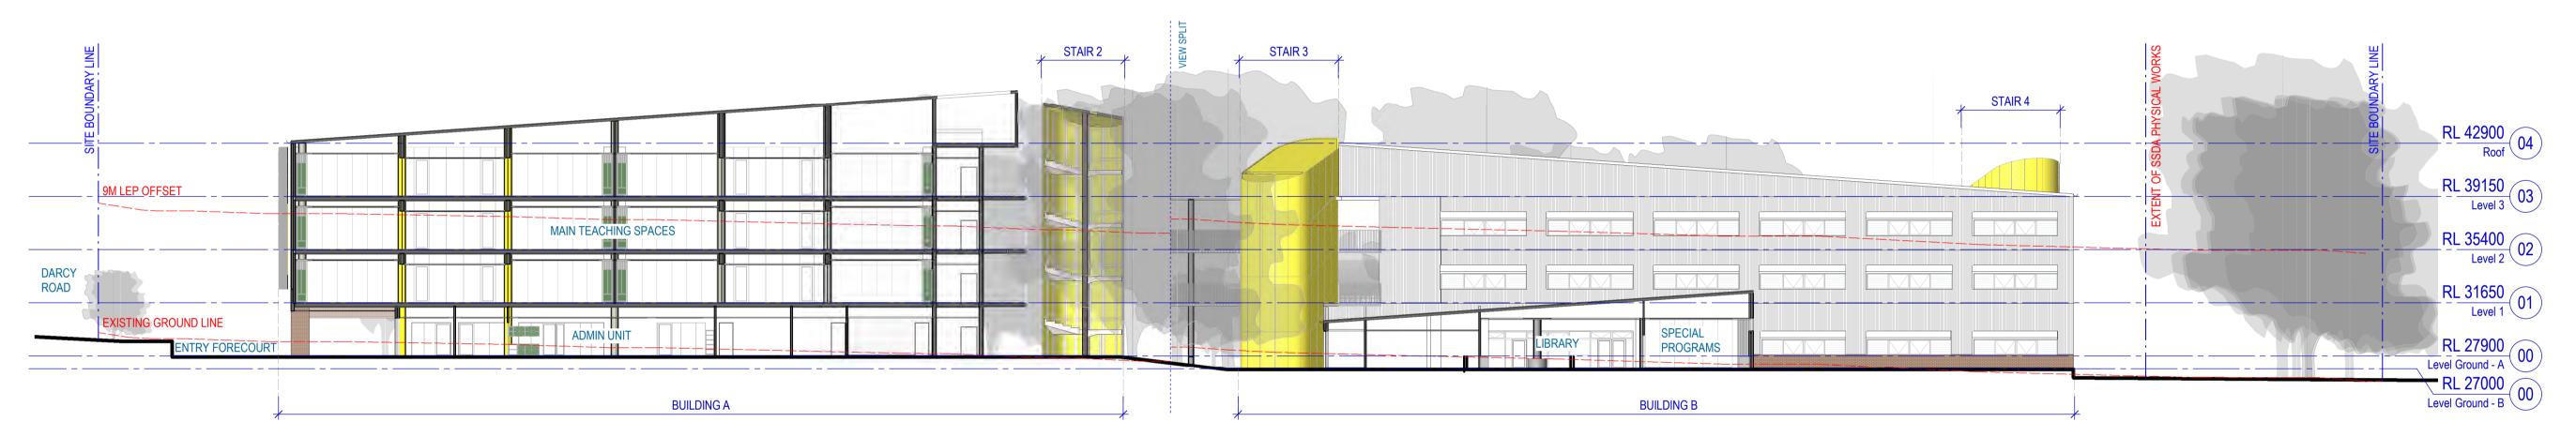

1 SSDA-SECTION AA SCALE 1:250

2 SSDA-SECTION BB SCALE 1:250

3 SSDA-SECTION CC SCALE 1:250

Recent revision history For Information Development Application 25/01/23 2 For Information SSDA Update 04/04/23 3 For Information SSDA Update 31/08/23 Copyright © Woods Bagot 2018
All Rights Reserved
No material may be reproduced without prior permission Contractor must verify all dimensions on site before commencing work or preparing shop drawings. Do not scale drawings. — - EXTENT OF SSDA PHYSICAL WORKS \_\_ - \_ SITE BOUNDARY LINE PROPOSED TREE **EXISTING TREE** TREE PROTECTION ZONE

AREA OUTSIDE EXTENT OF SSDA PHYSICAL WORKS

Project
DARCY RD PUBLIC SCHOOL

 Project number
 Size check

 121668
 25mm

 Checked
 Approved
 Sheet size
 Scale

 MM
 GS
 A1
 1:250

 Sheet title

Sheet title
OVERALL SITE
SECTIONS