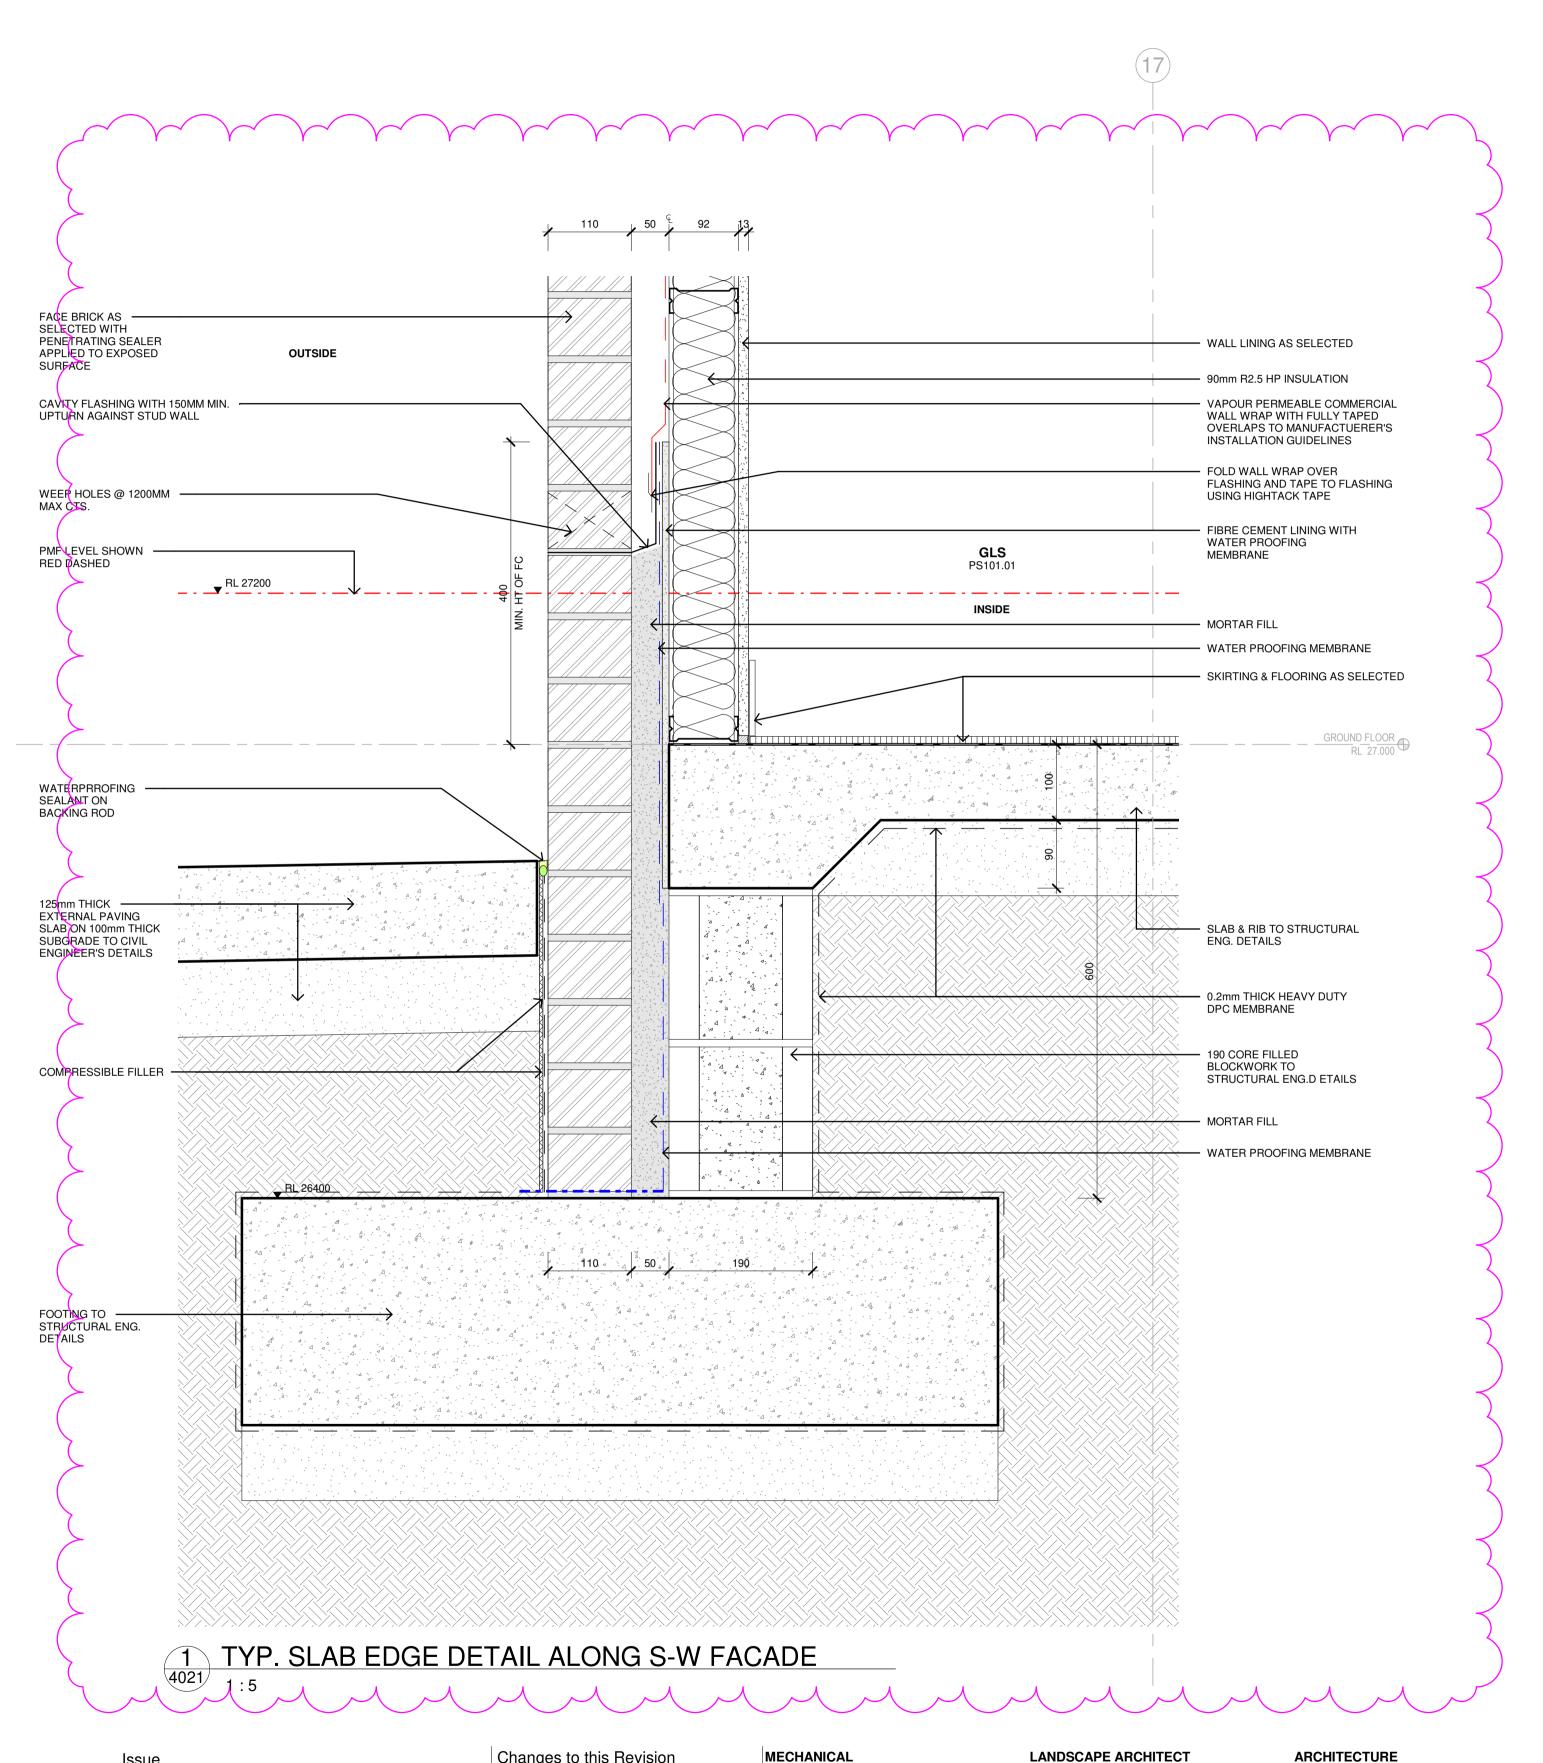

**BUILDER** TAYLOR CONSTRUCTION GROUP Katherine Barrionuevo Level 16, 100 Pacific Highway,NSW 2060 +61 2 87369000 katherineb@taylorau.com.au

Drawing Title WALL SECTIONS - BLOCK B 02

Darcy Road Primary School

98A Darcy Rd, Wentworthville NSW 2145

Taylor Construction + SINSW

nbrs.com.au Nominated Architect: Andrew Duffin NSW 5602 ABN 16 002 247 565 Drawing Reference NBRS & Partners Pty Ltd VIC 51197 Any form of replication of this drawing in full or in part without the written permission of NBRS+PARTNERS Pty Ltd constitutes an infringement of the copyright.

© 2023

Date 7/12/2023 3:51:23 PM Scale 1:5@A1