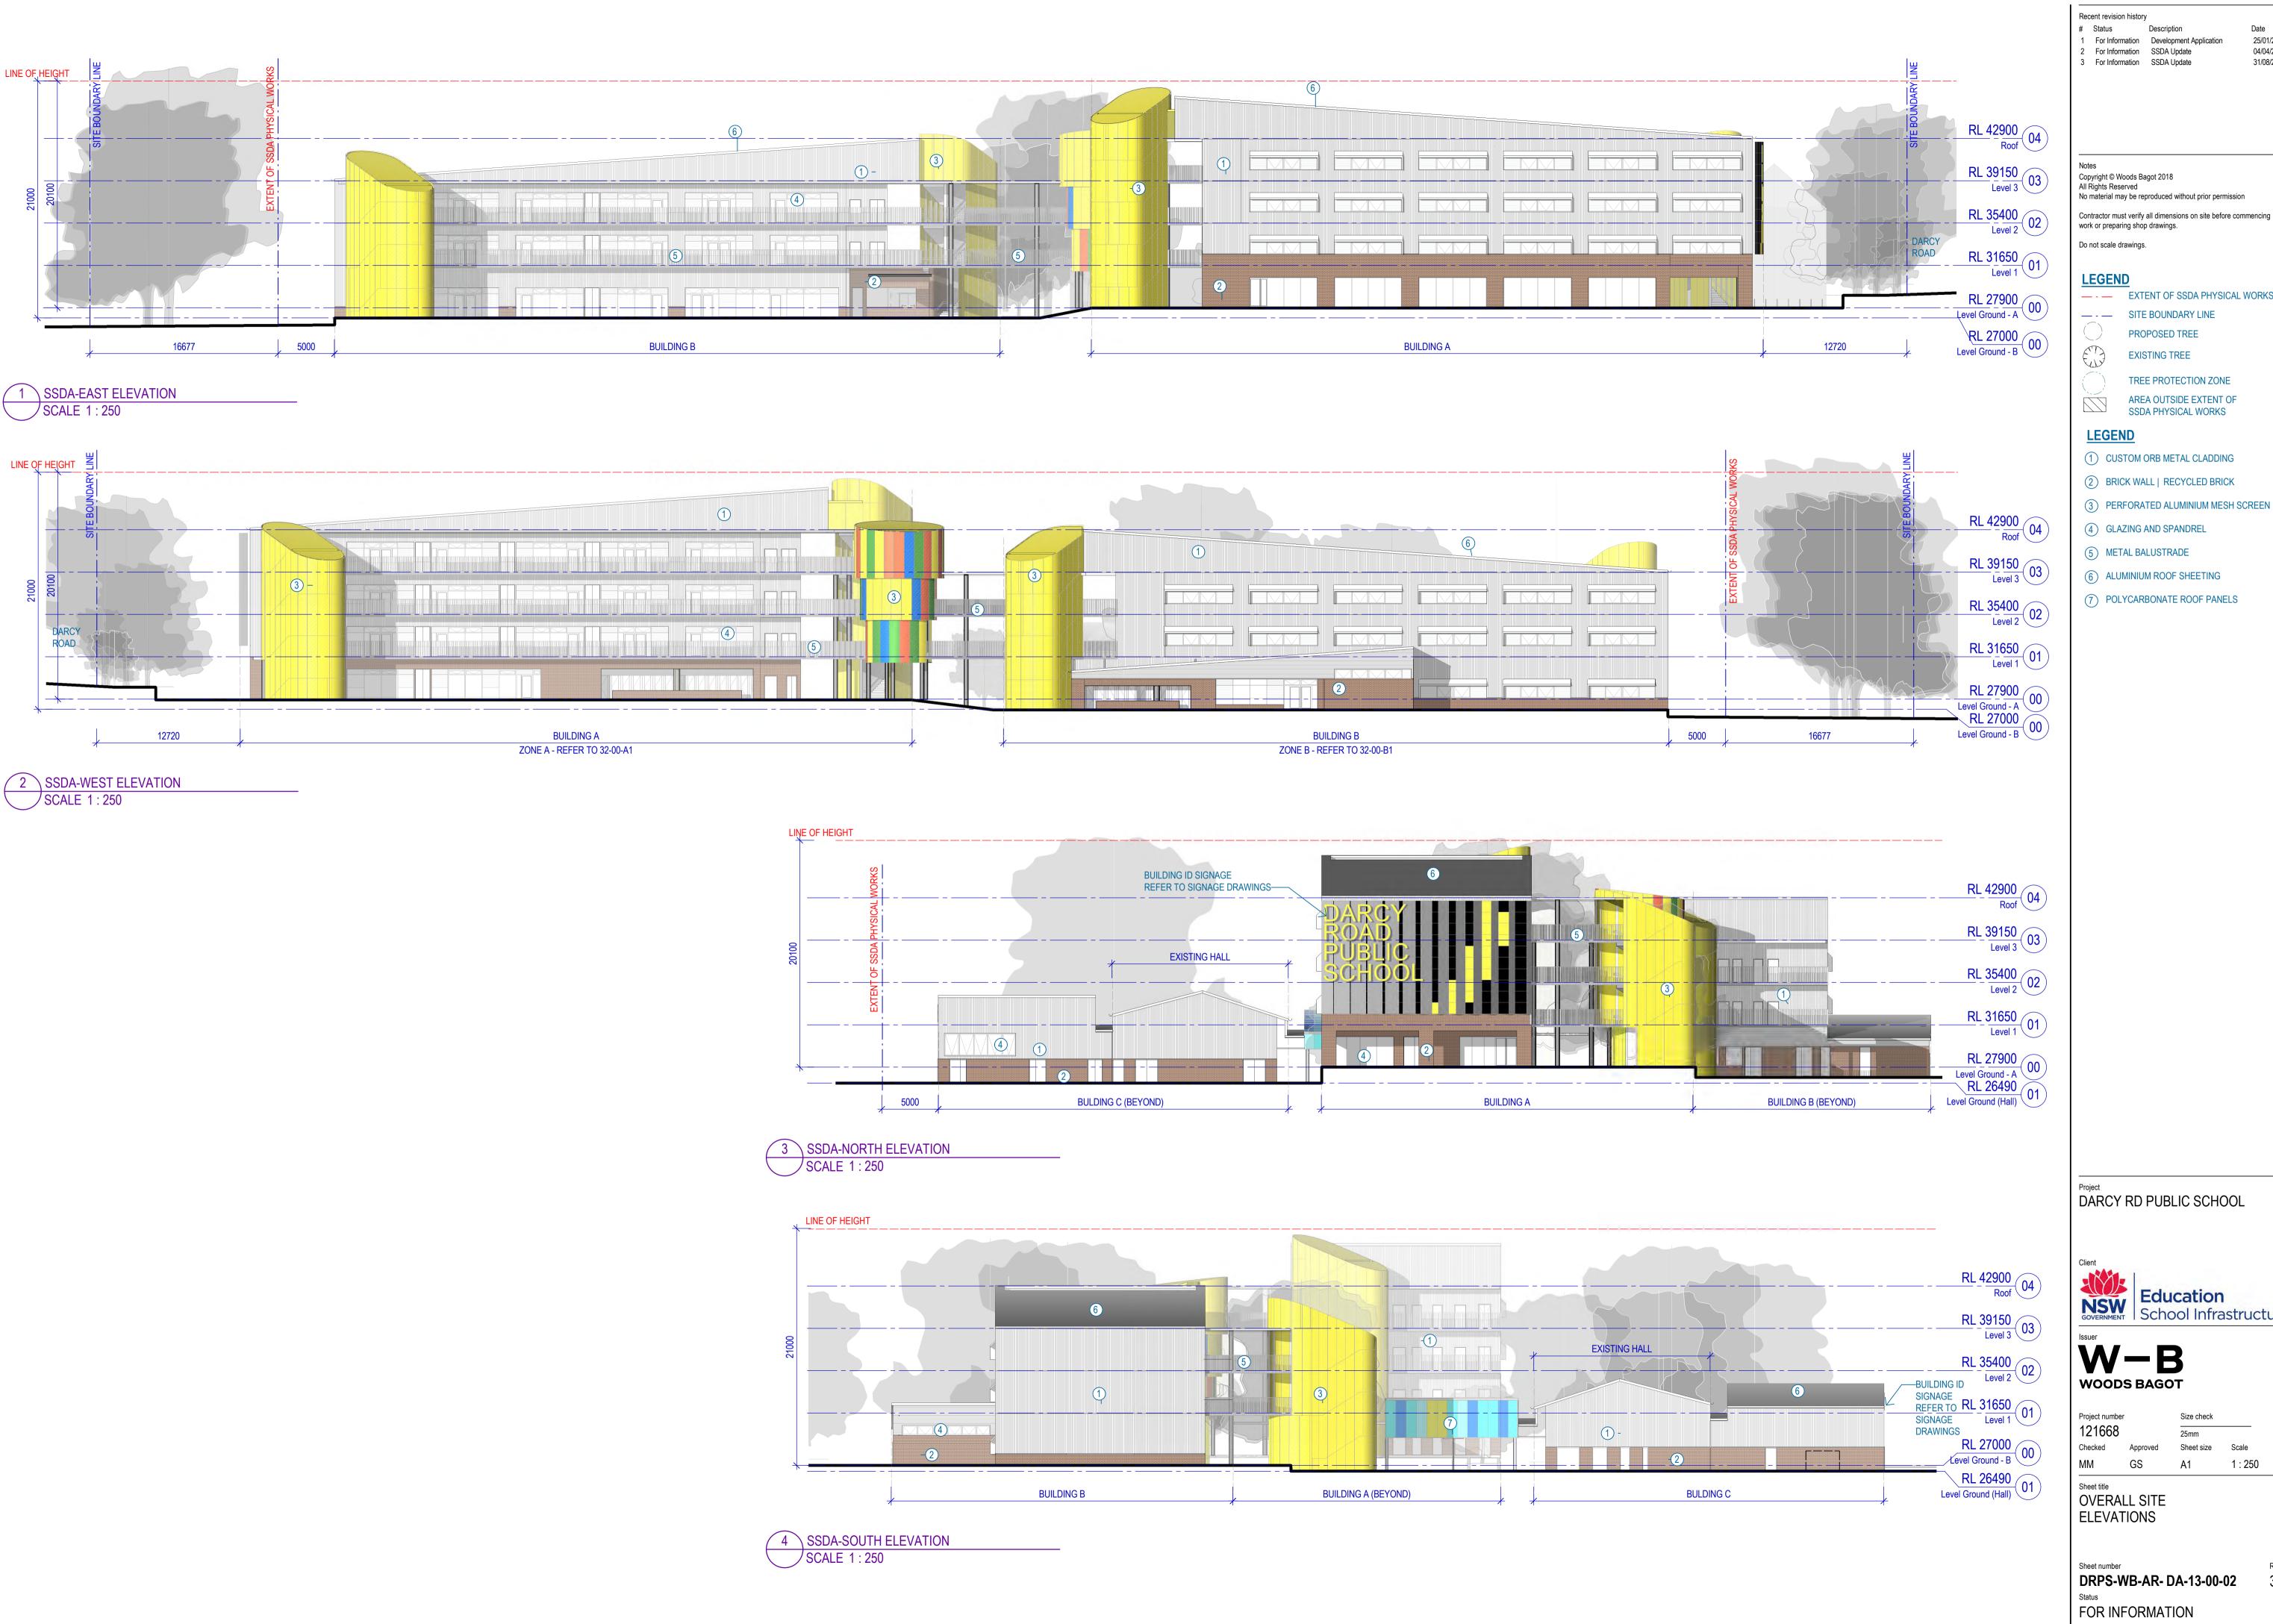

## **LEGEND**

— - — EXTENT OF SSDA PHYSICAL WORKS

— - — SITE BOUNDARY LINE PROPOSED TREE

**EXISTING TREE** 

TREE PROTECTION ZONE AREA OUTSIDE EXTENT OF SSDA PHYSICAL WORKS

## **LEGEND**

- 1) CUSTOM ORB METAL CLADDING
- (2) BRICK WALL | RECYCLED BRICK
- (4) GLAZING AND SPANDREL
- (6) ALUMINIUM ROOF SHEETING
- 7) POLYCARBONATE ROOF PANELS

DARCY RD PUBLIC SCHOOL

| roject number<br>21668 |          | Size check |         |
|------------------------|----------|------------|---------|
|                        |          | 25mm       |         |
| necked                 | Approved | Sheet size | Scale   |
| IM                     | GS       | A1         | 1 : 250 |
|                        |          |            |         |

OVERALL SITE ELEVATIONS

DRPS-WB-AR- DA-13-00-02

FOR INFORMATION

90°/0 DD

Revision

Issue **ICR Air Conditioning** Chkd Description 07/12/2023 Updated Detail & Schedule amir@icrair.com.au **ELECTRICAL HYDRAULIC** PRO ELECTRICAL Hitech Plumbing + Inline Hydraulic Ben Bradley, Paul McDonald Unit 42 & 43, 45-47 Green St, Banksmeadow, NSW Steve Ward, Grant Cornwell 7/276 New Line Road, Dural NSW Australia 2158 +61 2 96513455