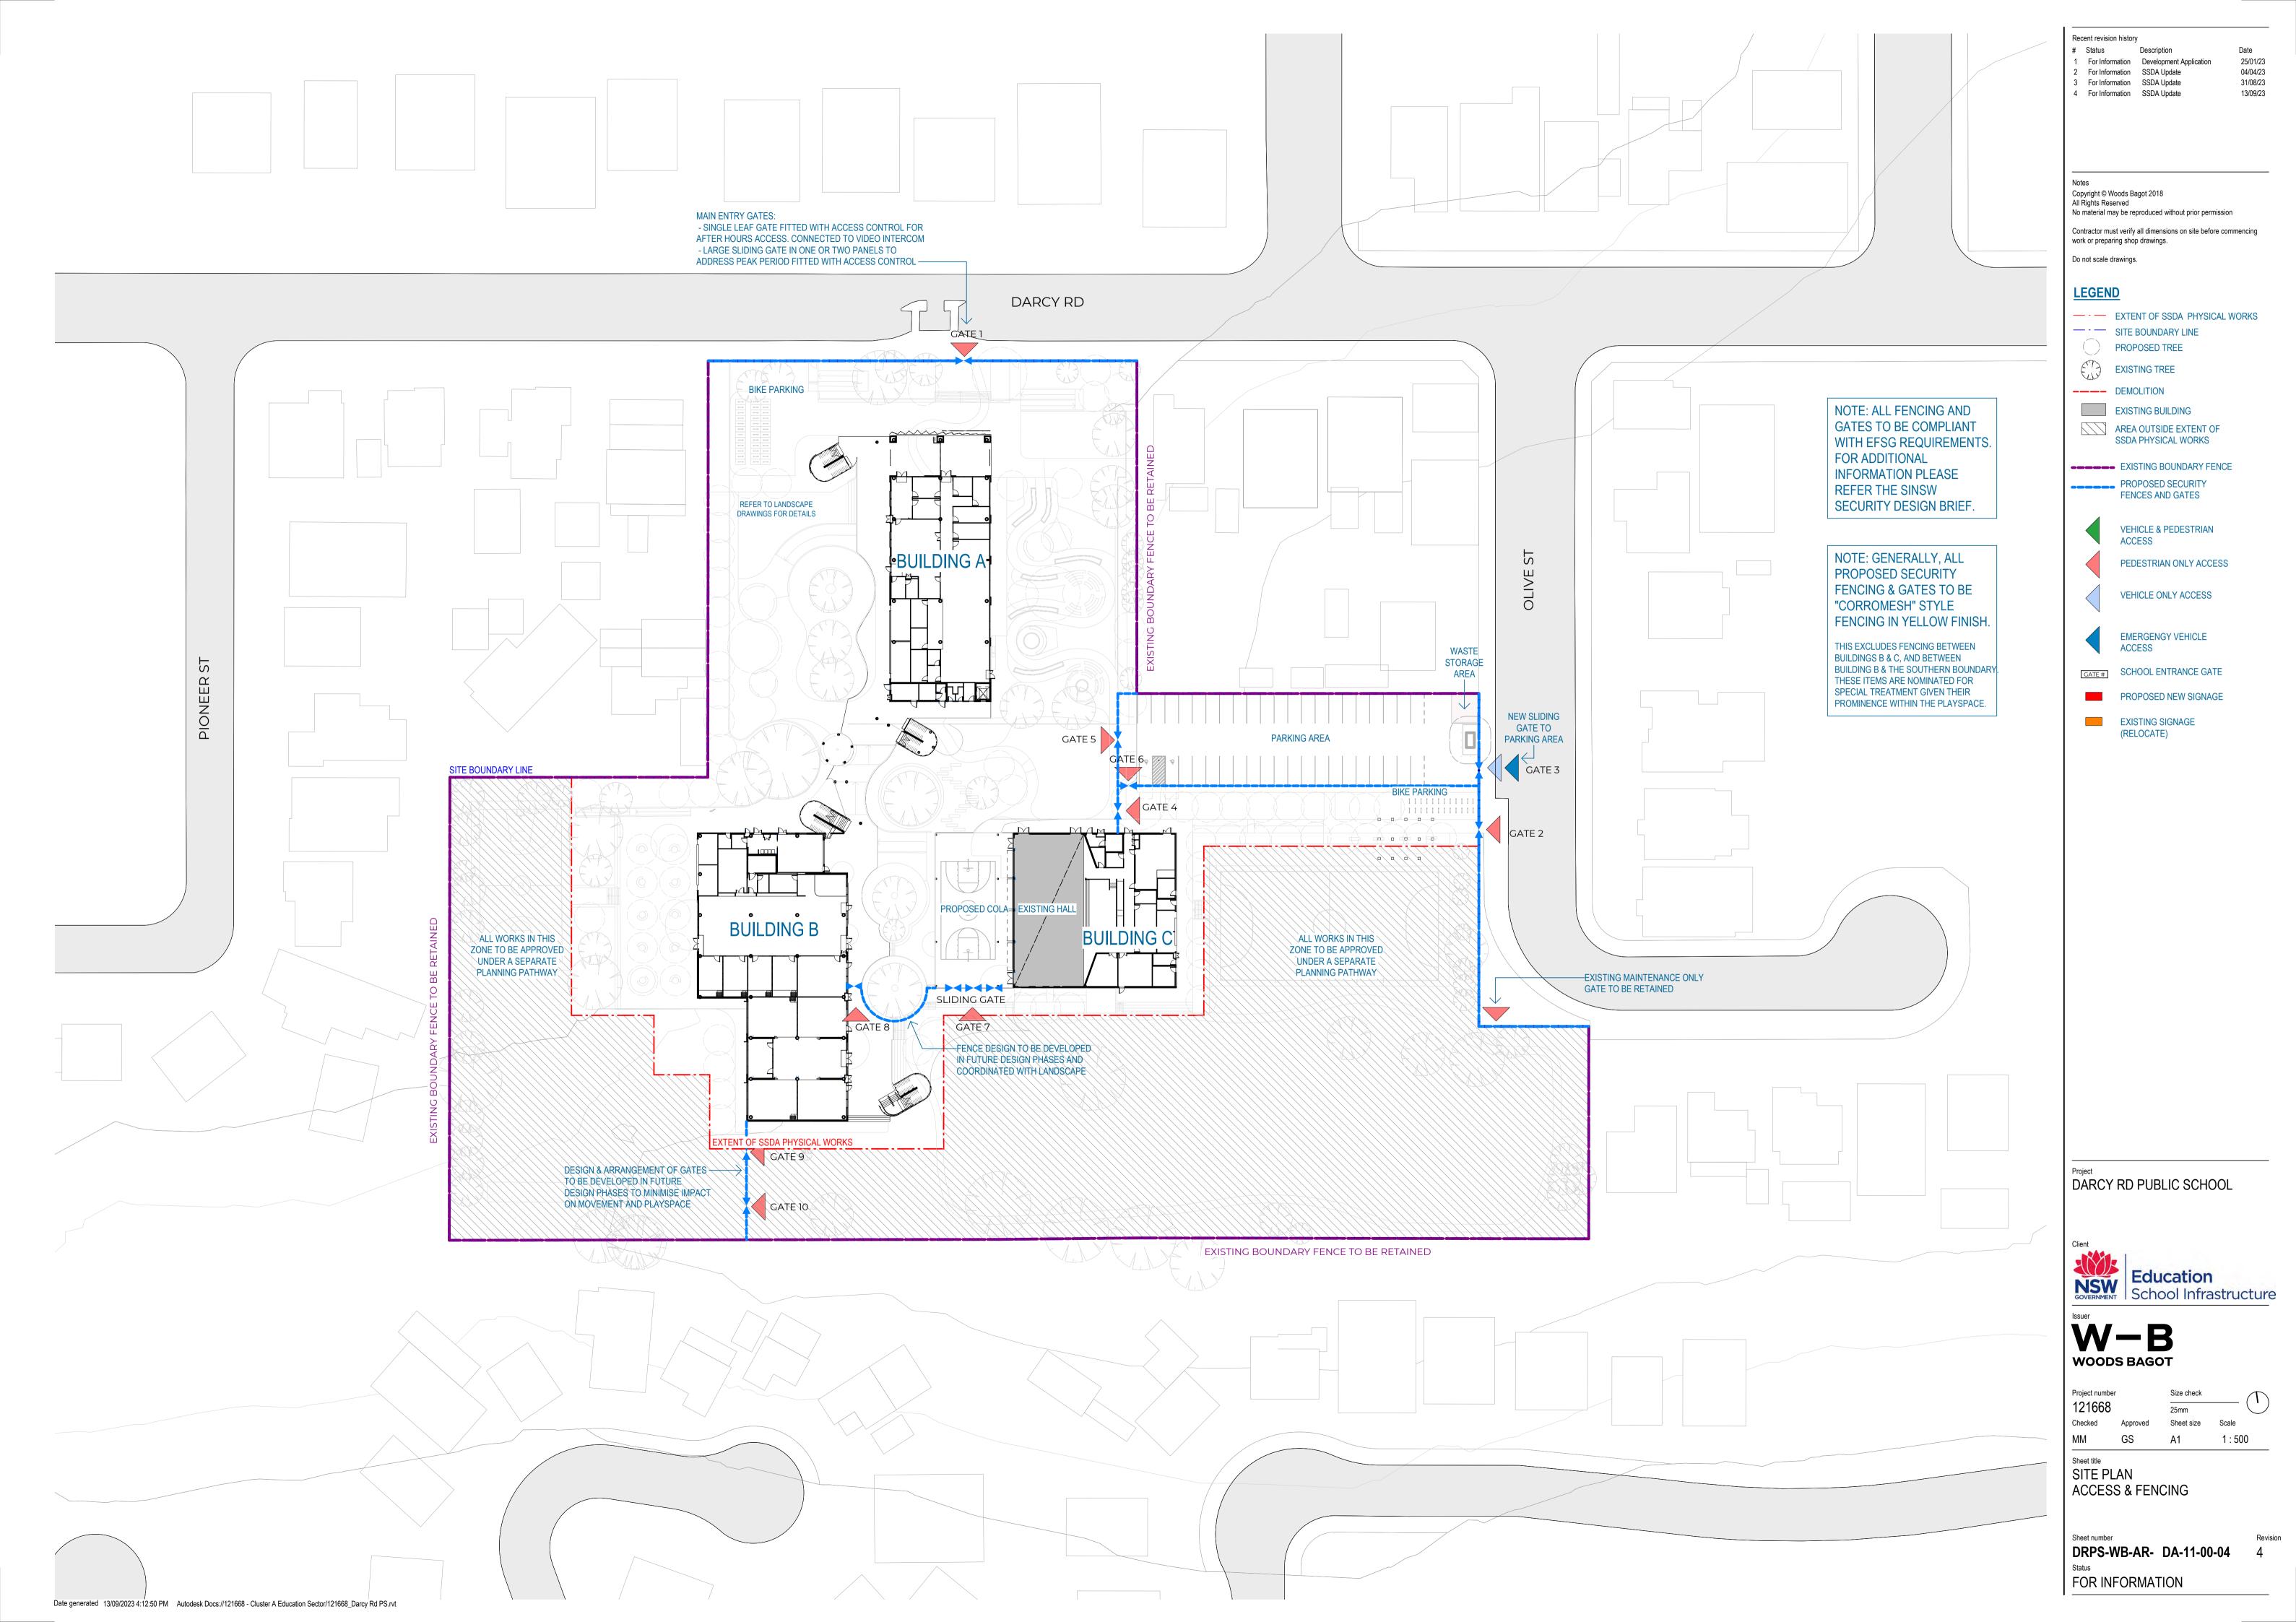

For Information Development Application 25/01/23 04/04/23 31/08/23 13/09/23

— - — EXTENT OF SSDA PHYSICAL WORKS

SSDA PHYSICAL WORKS



| Project number 121668 |          | Size check | $\bigcirc$    |
|-----------------------|----------|------------|---------------|
|                       |          | 25mm       | $\overline{}$ |
| Checked               | Approved | Sheet size | Scale         |
| MM                    | GS       | A1         | 1:500         |

DRPS-WB-AR- DA-11-00-02 4







Recent revision history

For Information Development Application

Copyright © Woods Bagot 2018
All Rights Reserved
No material may be reproduced without prior permission

Contractor must verify all dimensions on site before commencing work or preparing shop drawings.

Do not scale drawings.

Project
DARCY RD PUBLIC SCHOOL

Education
School Infrastructure

W-B **WOODS BAGOT** 

Project number 121668

Sheet title
SITE PLAN
SITE ANALYSIS

Sheet number Rev DRPS-WB-AR- DA-11-00-05 1 FOR INFORMATION













1 SSDA-SECTION AA SCALE 1:250



2 SSDA-SECTION BB SCALE 1:250



3 SSDA-SECTION CC SCALE 1:250

Recent revision history For Information Development Application 25/01/23 2 For Information SSDA Update 04/04/23 3 For Information SSDA Update 31/08/23 Copyright © Woods Bagot 2018
All Rig