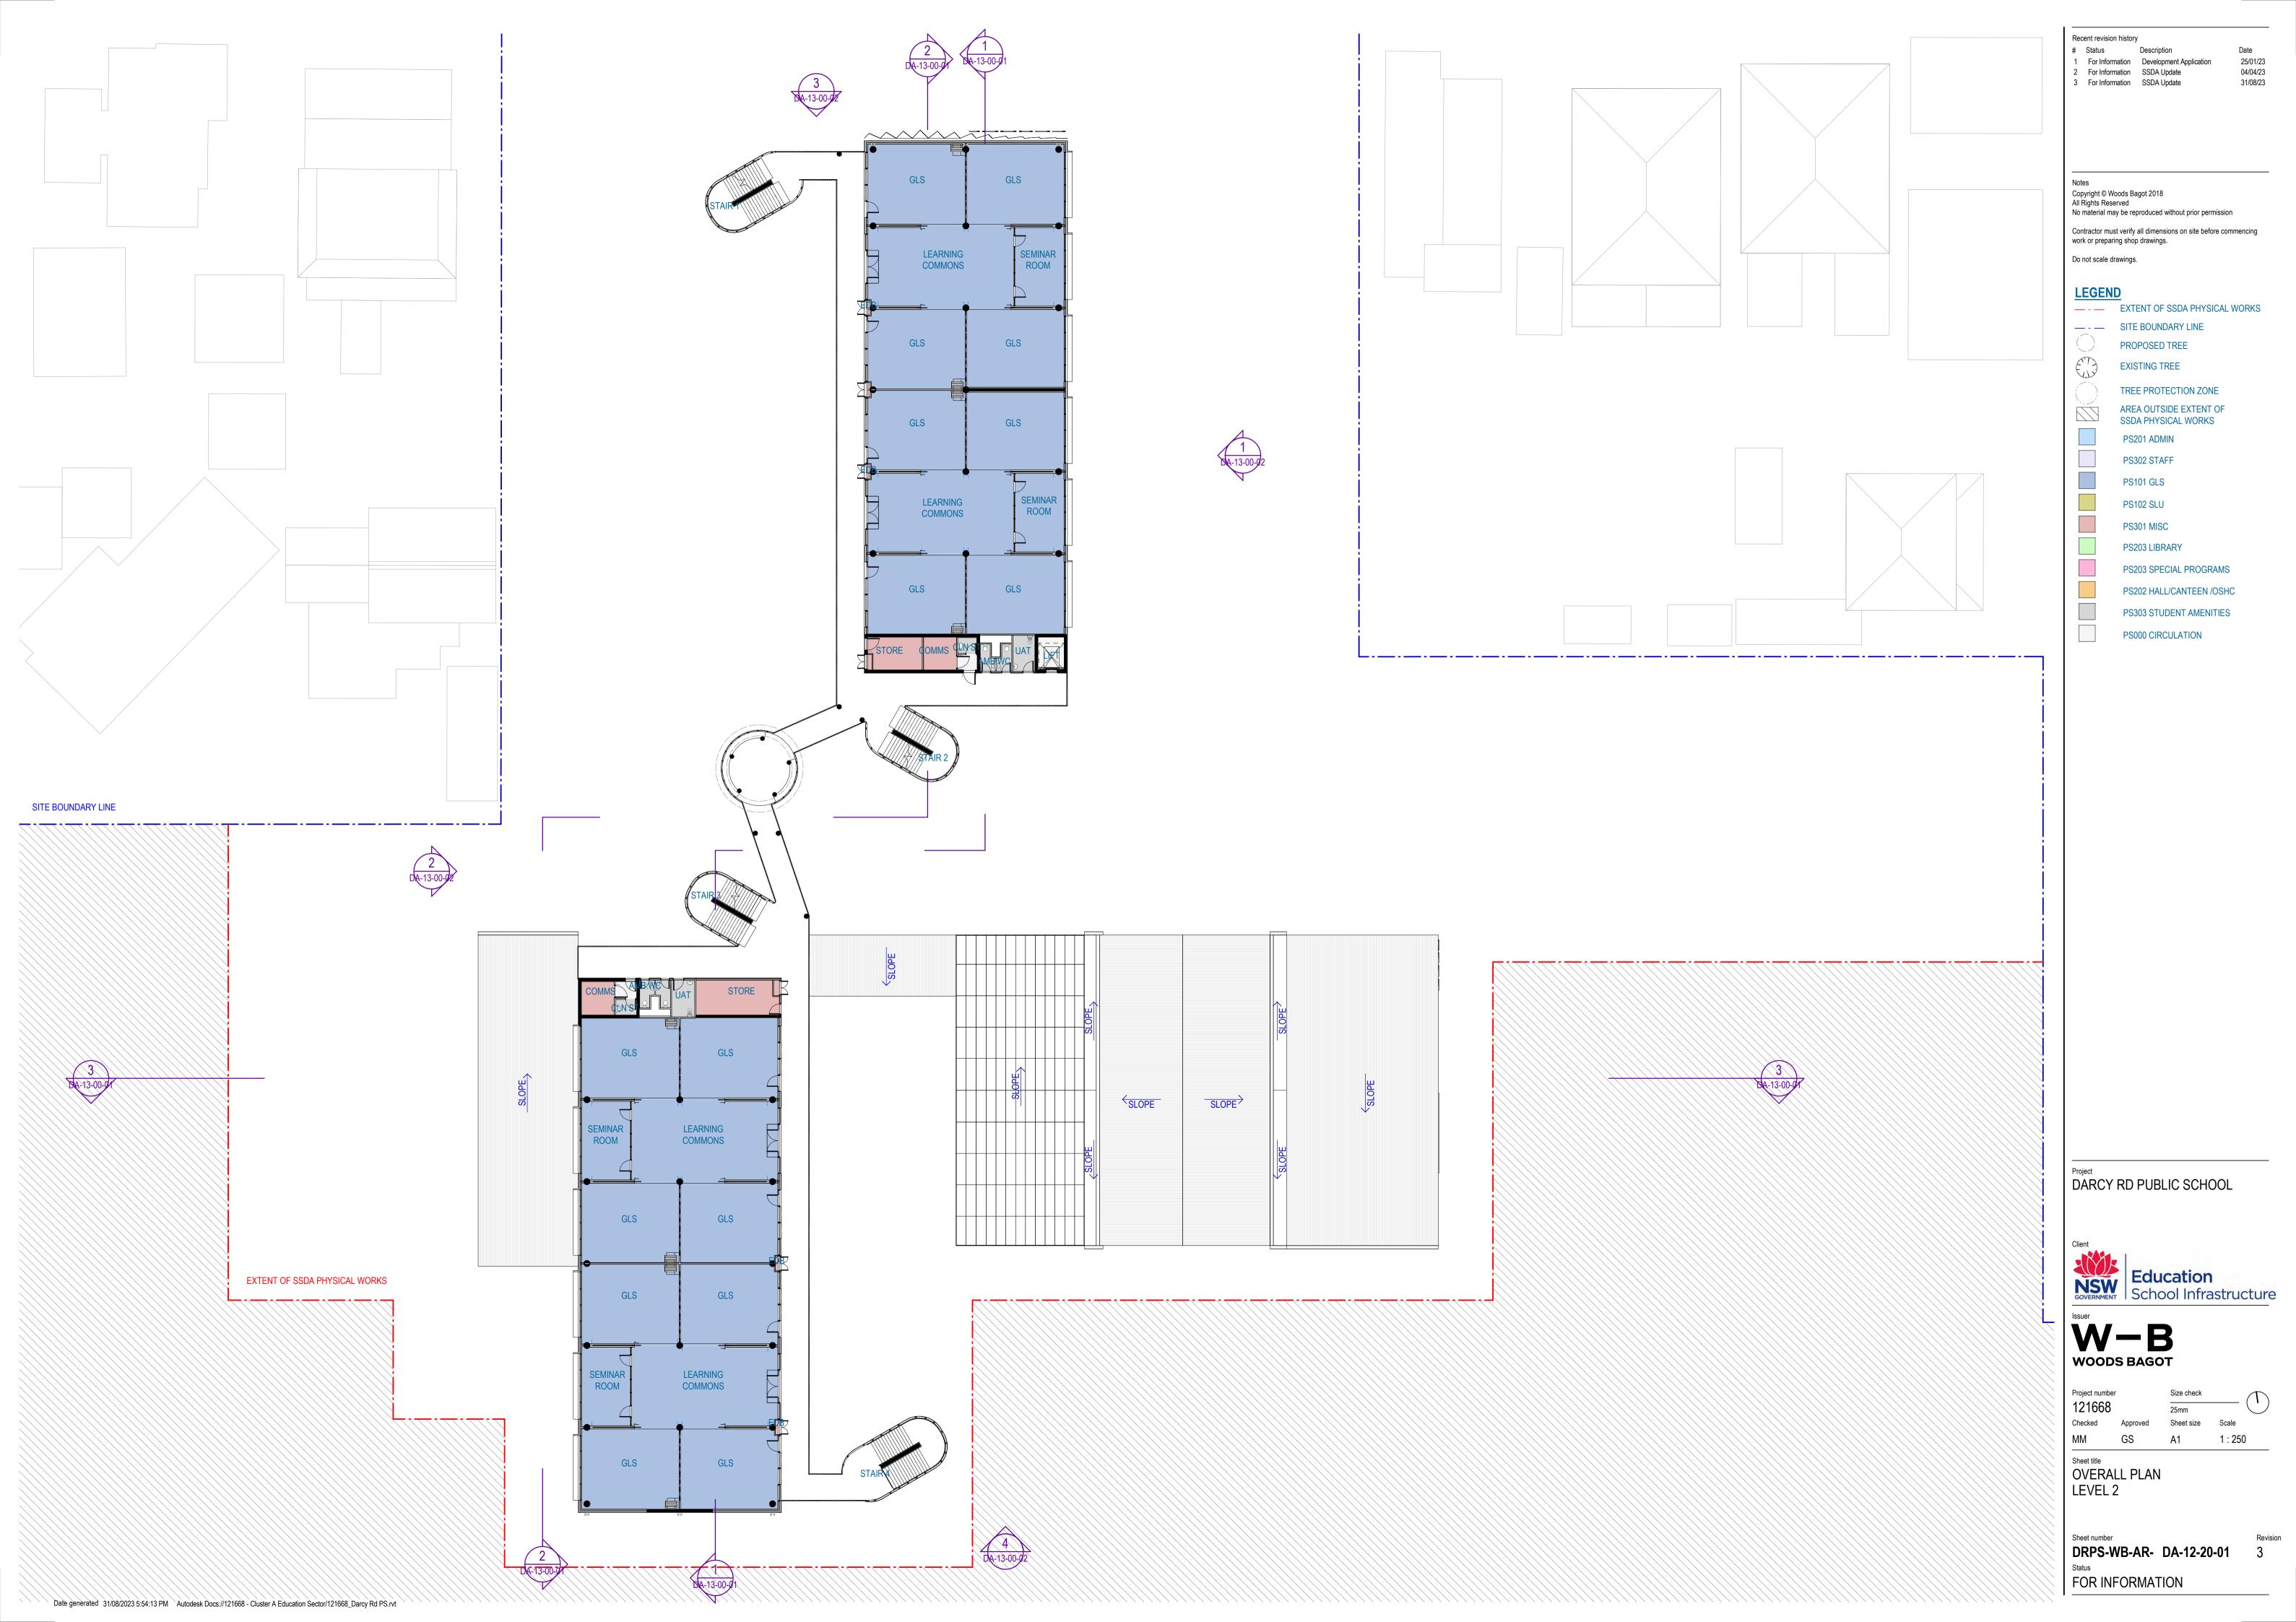

----------------------|----------|------------|---------------|
|                       |          | 25mm       | $\overline{}$ |
| Checked               | Approved | Sheet size | Scale         |
| MM                    | GS       | A1         | 1:500         |

DRPS-WB-AR- DA-11-00-02 4







Recent revision history

For Information Development Application

Copyright © Woods Bagot 2018
All Rights Reserved
No material may be reproduced without prior permission

Contractor must verify all dimensions on site before commencing work or preparing shop drawings.

Do not scale drawings.

Project
DARCY RD PUBLIC SCHOOL

Education
School Infrastructure

W-B **WOODS BAGOT** 

Project number 121668

Sheet title
SITE PLAN
SITE ANALYSIS

Sheet number Rev DRPS-WB-AR- DA-11-00-05 1 FOR INFORMATION













1 SSDA-SECTION AA SCALE 1:250



2 SSDA-SECTION BB SCALE 1:250



3 SSDA-SECTION CC SCALE 1:250

Recent revision history For Information Development Application 25/01/23 2 For Information SSDA Update 04/04/23 3 For Information SSDA Update 31/08/23 Copyright © Woods Bagot 2018
All Rights Reserved
No material may be reproduced without prior permission Contractor must verify all dimensions on site before commencing work or preparing shop drawings. Do not scale drawings. — - EXTENT OF SSDA PHYSICAL WORKS \_\_ - \_ SITE BOUNDARY LINE PROPOSED TREE **EXISTING TREE** TREE PROTECTION ZONE

AREA OUTSIDE EXTENT OF SSDA PHYSICAL WORKS

Project
DARCY RD PUBLIC SCHOOL





 Project number
 Size check

 121668
 25mm

 Checked
 Approved
 Sheet size
 Scale

 MM
 GS
 A1
 1:250

 Sheet title

Sheet