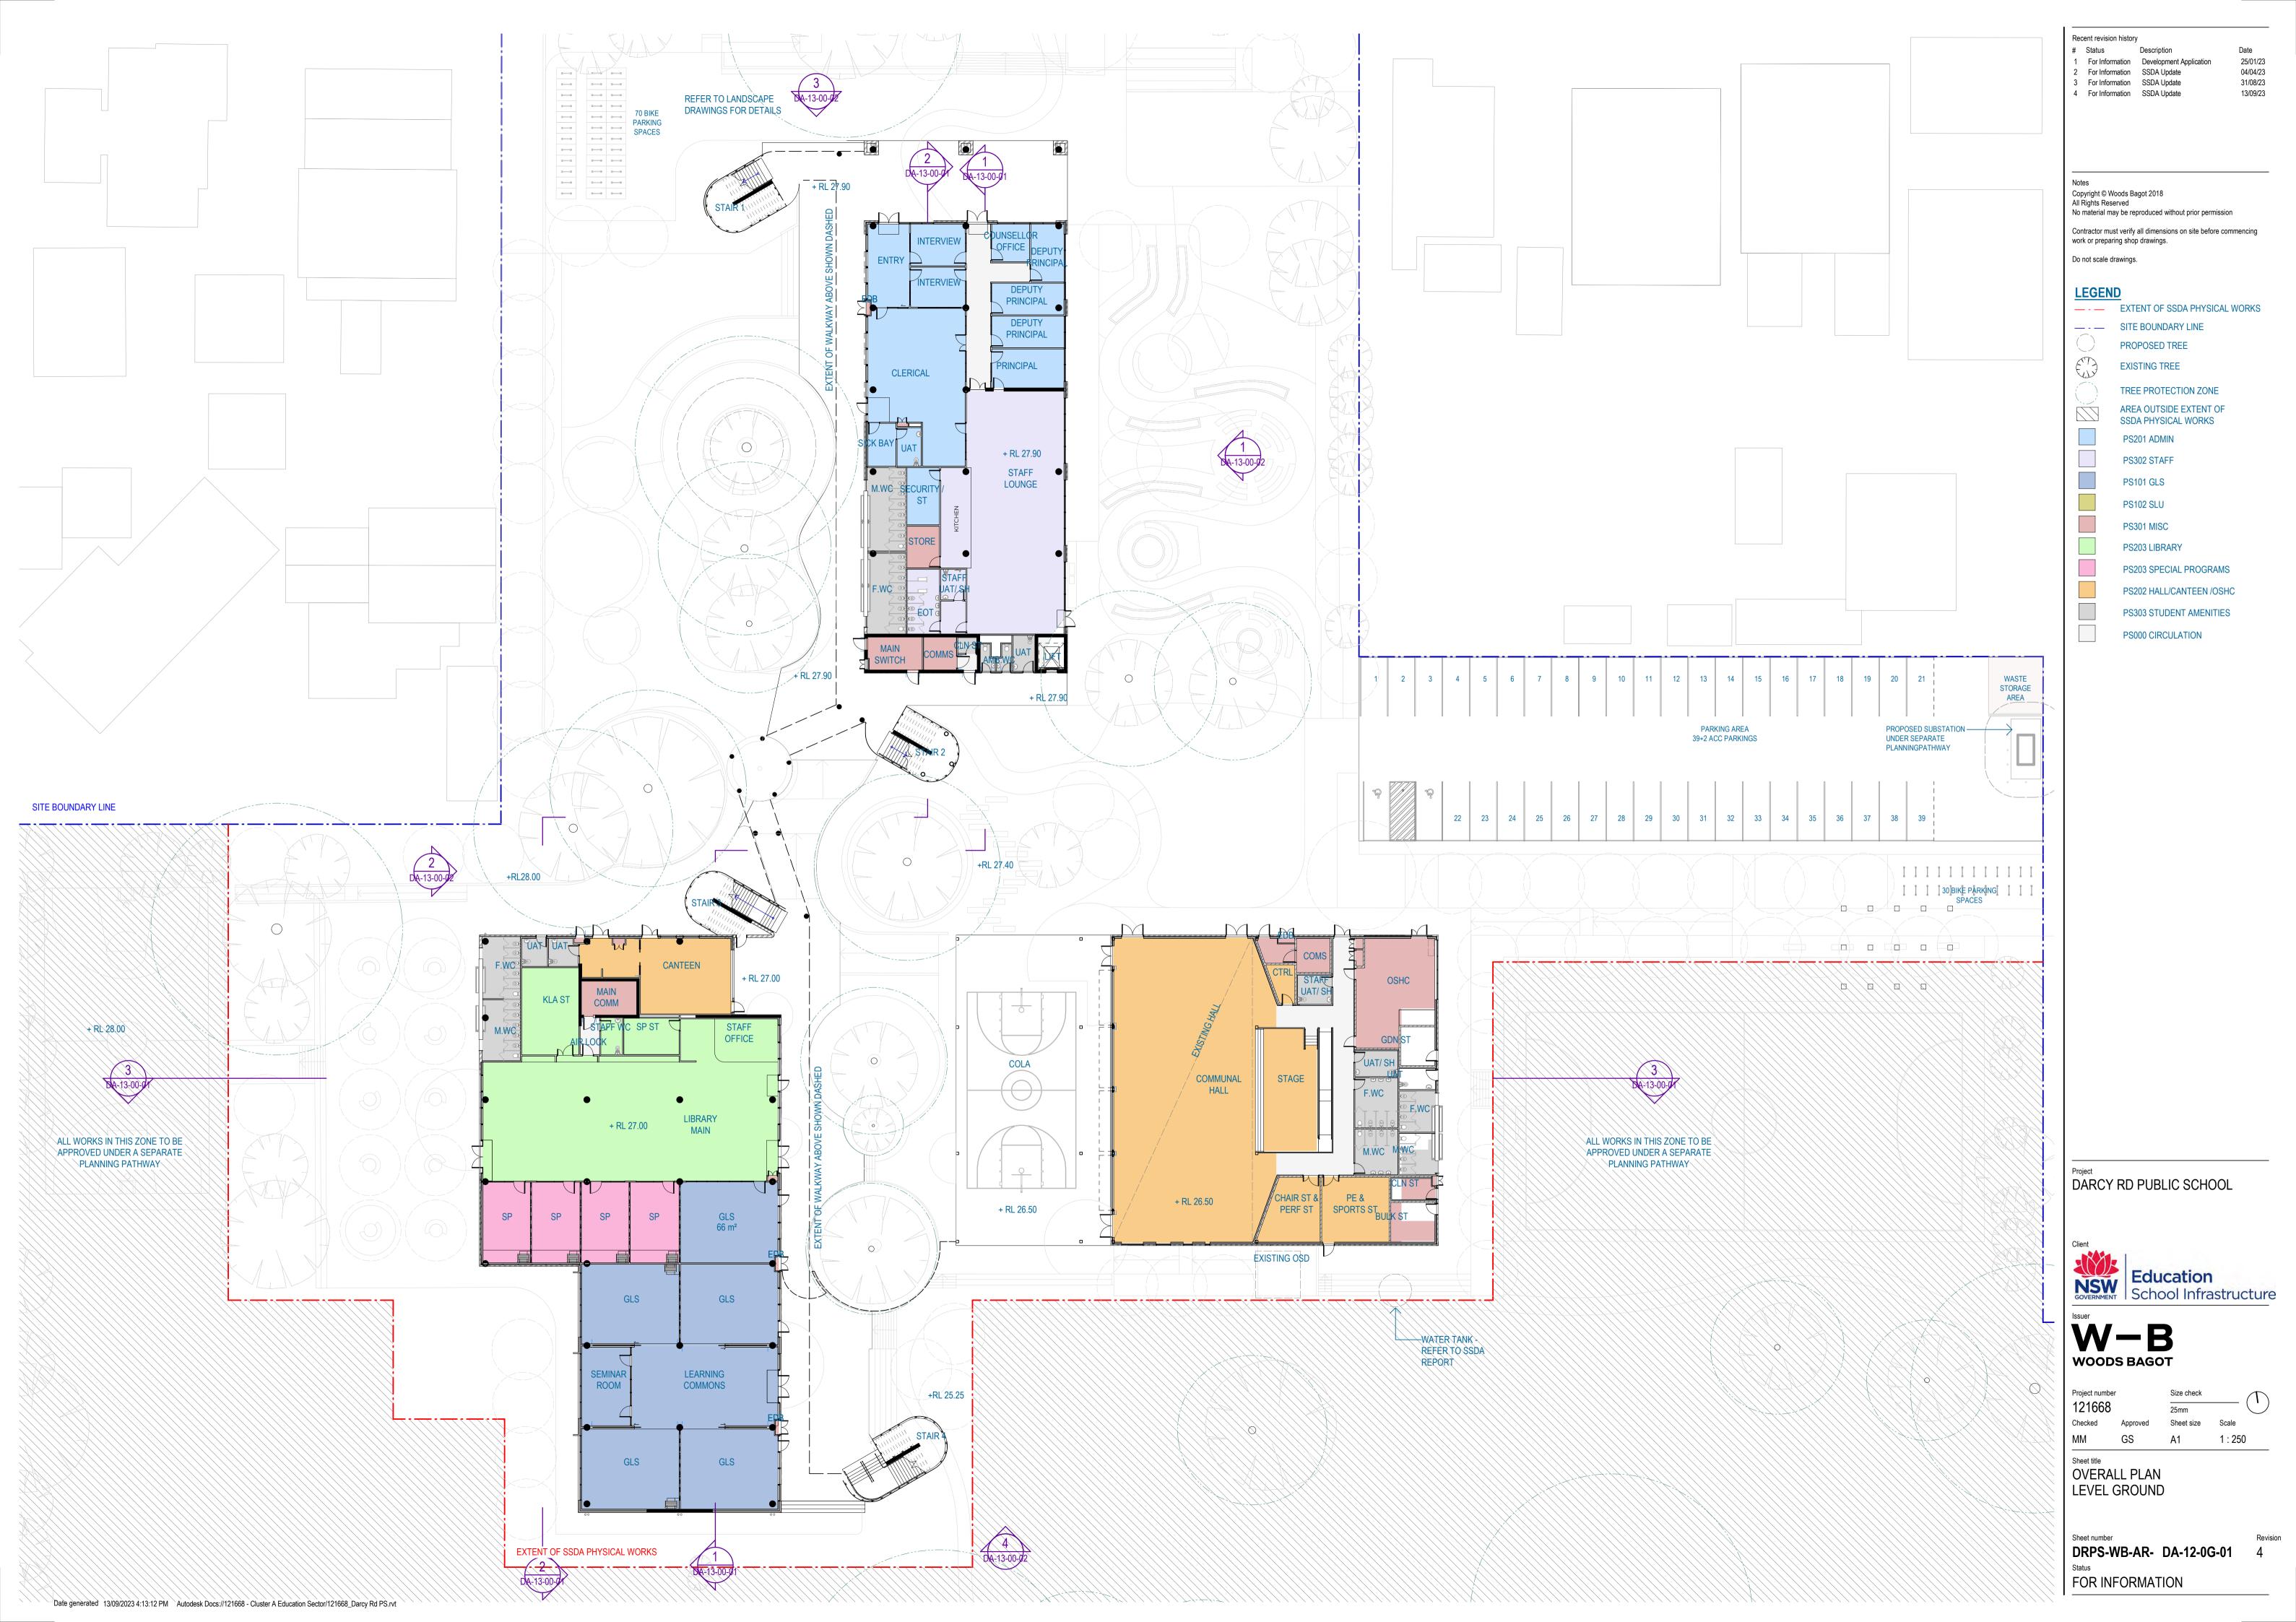

|
|-----------------------|----------|------------|---------------|
|                       |          | 25mm       | $\overline{}$ |
| Checked               | Approved | Sheet size | Scale         |
| MM                    | GS       | A1         | 1:500         |

DRPS-WB-AR- DA-11-00-02 4







Recent revision history

For Information Development Application

Copyright © Woods Bagot 2018
All Rights Reserved
No material may be reproduced without prior permission

Contractor must verify all dimensions on site before commencing work or preparing shop drawings.

Do not scale drawings.

Project
DARCY RD PUBLIC SCHOOL

Education
School Infrastructure

W-B **WOODS BAGOT** 

Project number 121668

Sheet title
SITE PLAN
SITE ANALYSIS

Sheet number Rev DRPS-WB-AR- DA-11-00-05 1 FOR INFORMATION













1 SSDA-SECTION AA SCALE 1:250



2 SSDA-SECTION BB SCALE 1:250



3 SSDA-SECTION CC SCALE 1:250

Recent revision history For Information Development Application 25/01/23 2 For Information SSDA Update 04/04/23 3 For Information SSDA Update 31/08/23 Copyright © Woods Bagot 2018
All Rights Reserved
No material may be reproduced without prior permission Contractor must verify all dimensions on site before commencing work or preparing shop drawings. Do not scale drawings. — - EXTENT OF SSDA PHYSICAL WORKS \_\_ - \_ SITE BOUNDARY LINE PROPOSED TREE **EXISTING TREE** TREE PROTECTION ZONE

AREA OUTSIDE EXTENT OF SSDA PHYSICAL WORKS

Project
DARCY RD PUBLIC SCHOOL





 Project number
 Size check

 121668
 25mm

 Checked
 Approved
 Sheet size
 Scale

 MM
 GS
 A1
 1:250

 Sheet title

Sh