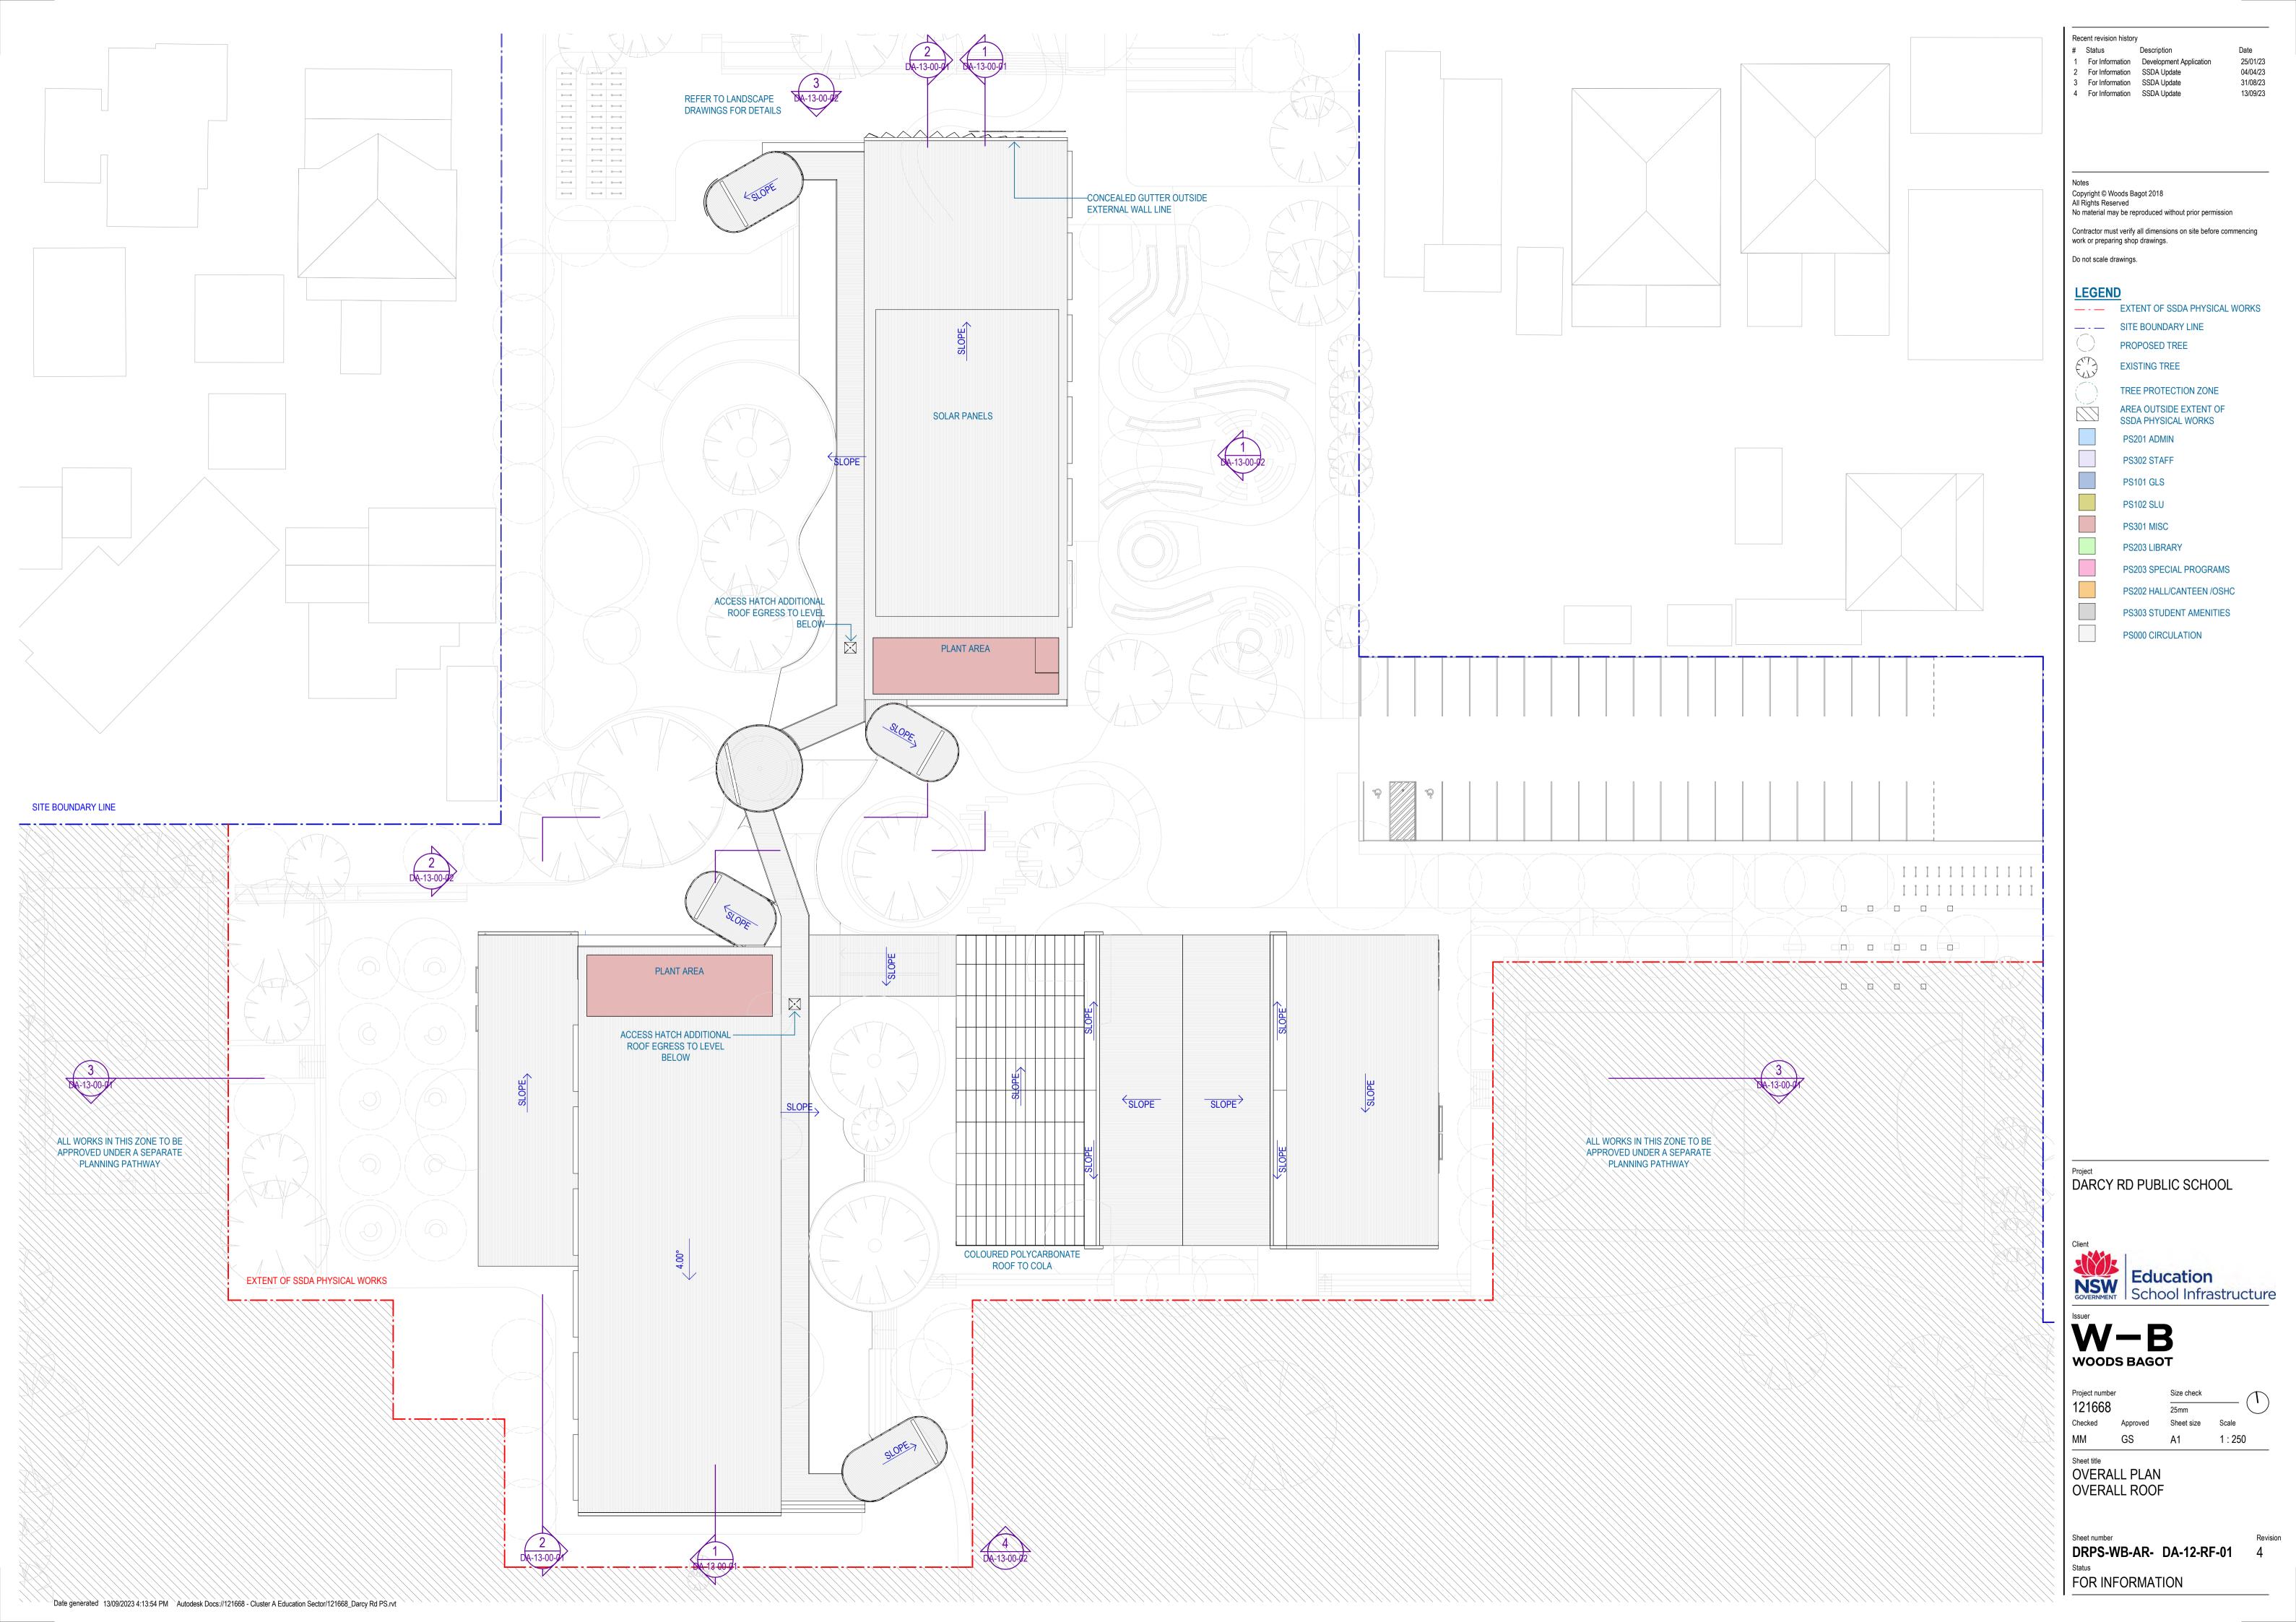

------------------|----------|------------|---------------|
|                       |          | 25mm       | $\overline{}$ |
| Checked               | Approved | Sheet size | Scale         |
| MM                    | GS       | A1         | 1:500         |

DRPS-WB-AR- DA-11-00-02 4







Recent revision history

For Information Development Application

Copyright © Woods Bagot 2018
All Rights Reserved
No material may be reproduced without prior permission

Contractor must verify all dimensions on site before commencing work or preparing shop drawings.

Do not scale drawings.

Project
DARCY RD PUBLIC SCHOOL

Education
School Infrastructure

W-B **WOODS BAGOT** 

Project number 121668

Sheet title
SITE PLAN
SITE ANALYSIS

Sheet number Rev DRPS-WB-AR- DA-11-00-05 1 FOR INFORMATION













1 SSDA-SECTION AA SCALE 1:250



2 SSDA-SECTION BB SCALE 1:250



3 SSDA-SECTION CC SCALE 1:250

Recent revision history For Information Development Application 25/01/23 2 For Information SSDA Update 04/04/23 3 For Information SSDA Update 31/08/23 Copyright © Woods Bagot 2018
All Rights Reserved
No material may be reproduced without prior permission Contractor must verify all dimensions on site before commencing work or preparing shop drawings. Do not scale drawings. — - EXTENT OF SSDA PHYSICAL WORKS \_\_ - \_ SITE BOUNDARY LINE PROPOSED TREE **EXISTING TREE** TREE PROTECTION ZONE

AREA OUTSIDE EXTENT OF SSDA PHYSICAL WORKS

Project
DARCY RD PUBLIC SCHOOL





 Project number
 Size check

 121668
 25mm

 Checked
 Approved
 Sheet size
 Scale

 MM
 GS
 A1
 1:250

 Sheet title

Sheet titl