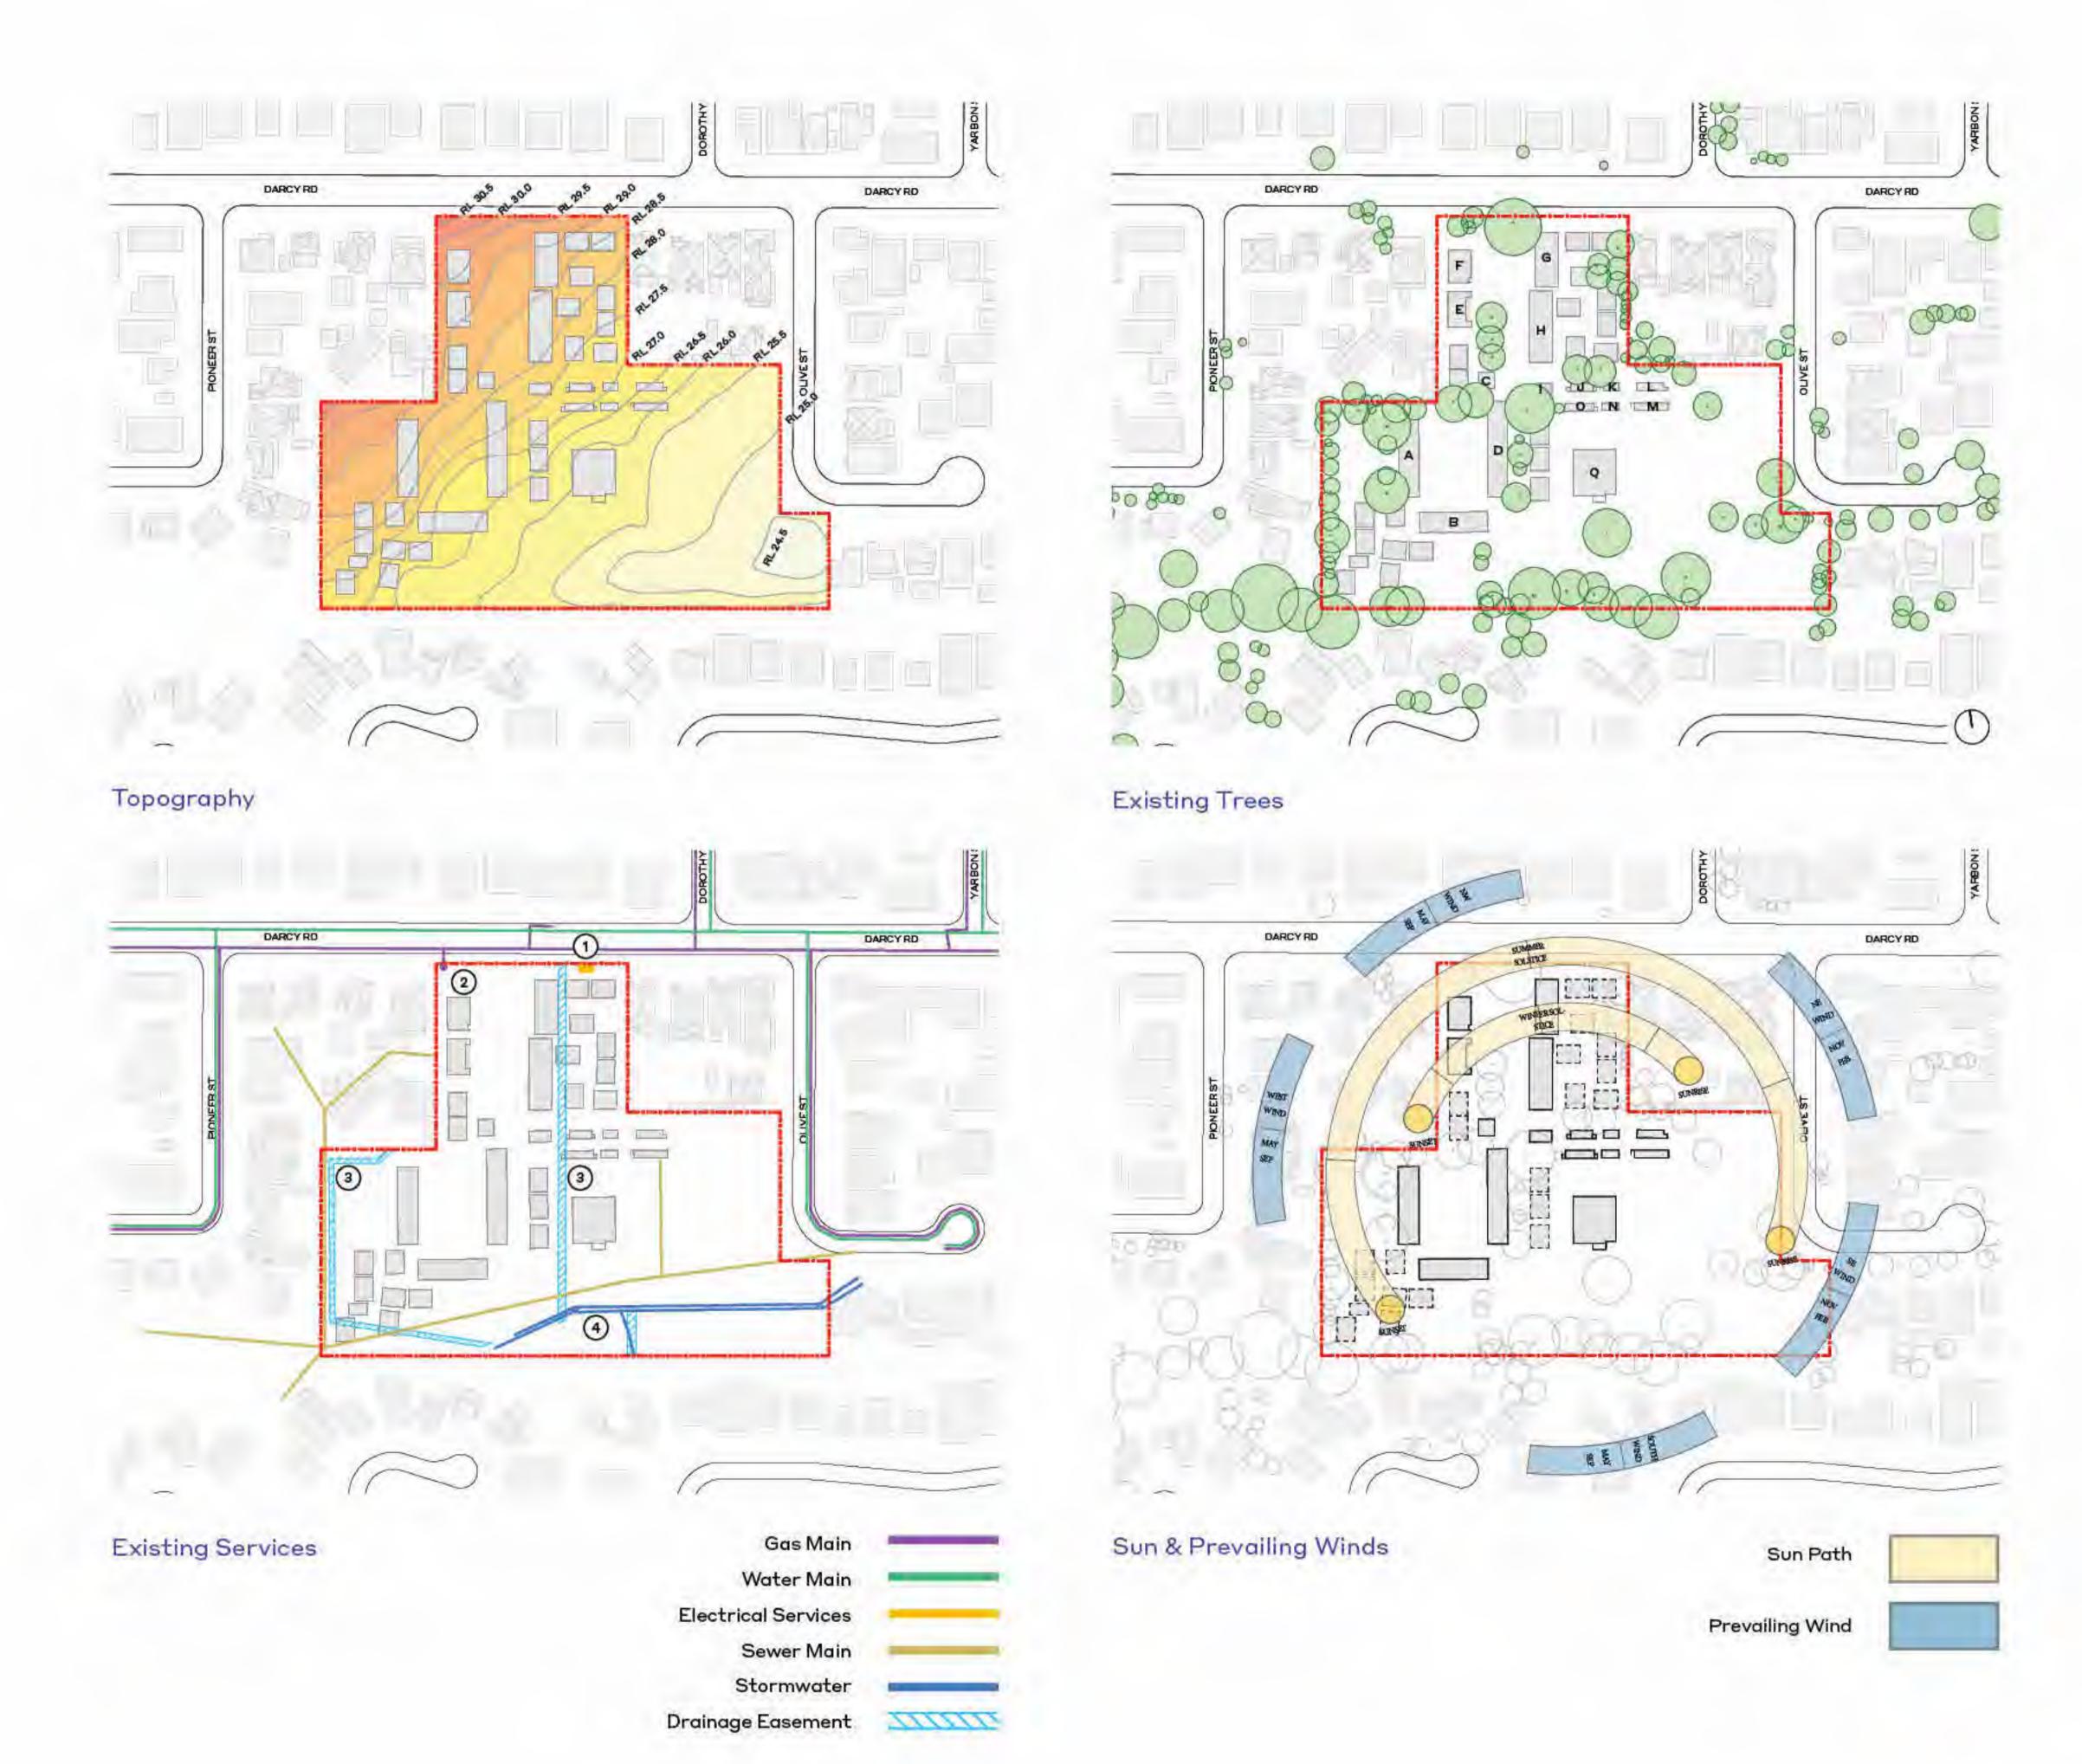

Do not scale drawings.

Project
DARCY RD PUBLIC SCHOOL

Education
School Infrastructure

W-B **WOODS BAGOT** 

Project number 121668

Sheet title
SITE PLAN
SITE ANALYSIS

Sheet number Rev DRPS-WB-AR- DA-11-00-05 1 FOR INFORMATION