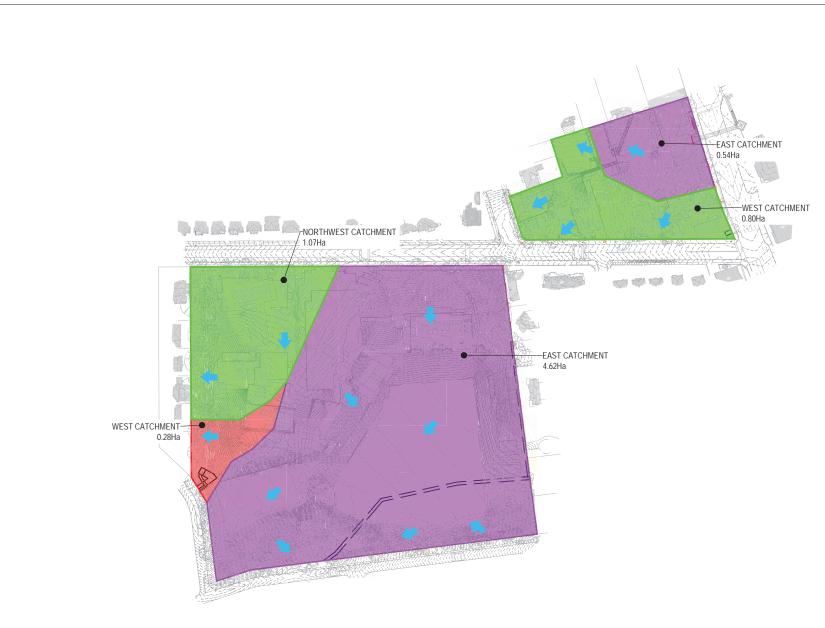

|                  | UPGRADES TO<br>CHATSWOOD PUBLIC<br>SCHOOL AND CHATSWOOD<br>HIGH SCHOOL | STORMWATER CATCHMENT PLAN - PRE DEVELOPMENT     |  |
|------------------|------------------------------------------------------------------------|-------------------------------------------------|--|
| ARCHITECT/CLIENT | PROJECT                                                                | — — ТІТІЕ — — — — — — — — — — — — — — — — — — — |  |