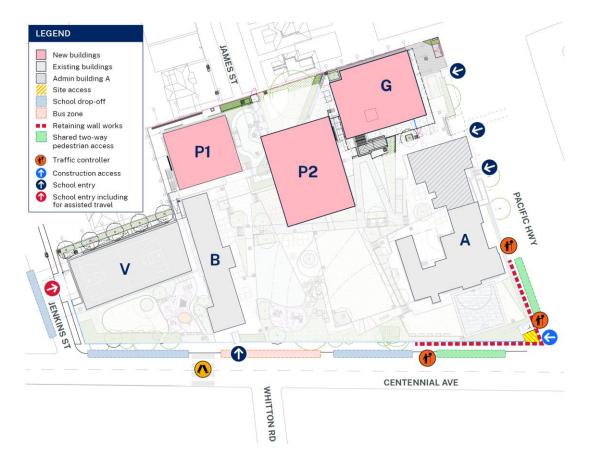

## **Chatswood Public School**

Most school holiday works at the public school will take place within the school boundary. Work to repair the retaining walls will impact footpaths at the corner of Centennial Avenue and along Pacific Highway.

Details of the retaining wall works have been provided in a separate notification.

| Location of work                                                  | Description                                                                                                |
|-------------------------------------------------------------------|------------------------------------------------------------------------------------------------------------|
| Boundary walls along Pacific highway and corner Centennial Avenue | <ul> <li>Stage two of retaining wall works (full details provided in<br/>separate notification)</li> </ul> |
| Building P1 Levels G and LG2                                      | Softfall will be repaired on levels G and LG2 in Building P1                                               |
| Building P2 - Ground floor canteen                                | Removal of tensile mesh in the canteen                                                                     |
| School hall (Building G)                                          | Concrete honing                                                                                            |
|                                                                   | <ul> <li>Install curtain rail in school hall (Building G)</li> </ul>                                       |
| Sports court (Building V)                                         | Application of membrane to court surface                                                                   |
| Nature play area                                                  | Install timber walkway and balustrade to sandpit                                                           |