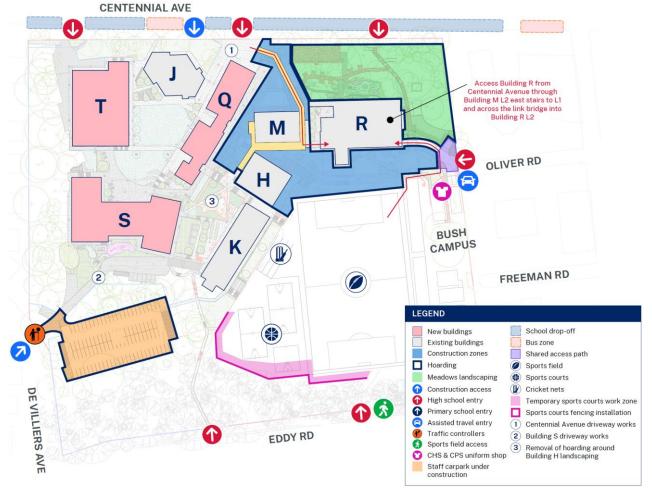

## **Chatswood High School**

All school holiday works at the high school will take place within the school boundary and will have limited impact on the local community.

The installation of fencing to the sports court will include a temporary worksite impacting the net end of the practice court only. Access to and use of the sports field and sports courts will otherwise remain in place.

| Location of work                          | Description                                                                                                                                                                                                     |
|-------------------------------------------|-----------------------------------------------------------------------------------------------------------------------------------------------------------------------------------------------------------------|
| Buildings H                               | Removal of hoarding for Building H landscaping                                                                                                                                                                  |
| School hall (Building T)                  | Install curtain rail in school hall                                                                                                                                                                             |
| Building Q                                | <ul> <li>Demolition of existing driveway to Building Q and construction of new driveway and surrounding concrete areas</li> <li>Installation of new permanent palisade fencing at lower ground floor</li> </ul> |
| Buildings Q & T                           | Concrete honing                                                                                                                                                                                                 |
| Building R                                | Removal of temporary staff room fit-out, make good and installation of new furniture                                                                                                                            |
| Sports courts                             | Installation of permanent fencing                                                                                                                                                                               |
| Staff car park and<br>Building S driveway | <ul> <li>Work to remediate the staff car park will continue during the holidays</li> <li>Installation of gates, swipe bollards and induction loop to Building S driveway</li> </ul>                             |