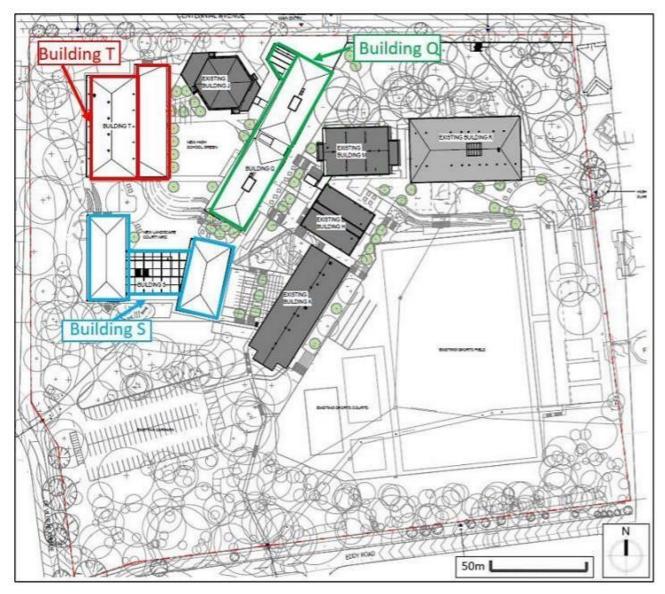

The upgrades to the Chatswood High School include:

- 118 Classrooms (comprising 18 existing, 18 upgraded and 82 new spaces)
- Four (4) x special support unit classrooms
- New administration and staff facilities
- New hall; and
- Associated site works and landscaping.

Indicative Project layouts are presented in Figures 1 and 2.

An application to construct and operate the Project (State Significant Development 9483) was approved by the Department of Planning and Environment (the Department) under delegation from the Department of Planning and Public Spaces on 30 November 2020, subject to a set of conditions.

Figure 2: Chatswood High School Site Plan (Source: EIS 2020)