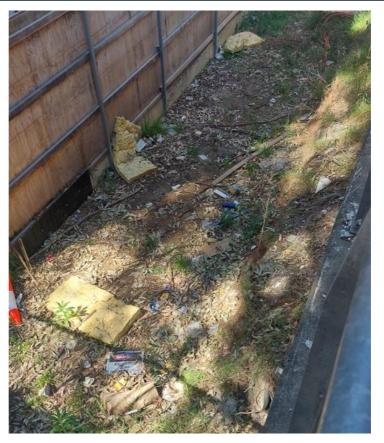

Project No.: 939 Chatswood Education Precinct\_IA5\_Rev2.0

Table 4 Findings from the fifth Independent Audit

| Item  | Ref. | Туре        | Requirement                                                                                                                                                                                                                                                                                                                                                                                                                                                                                                                                                                                                                                                                                                                                                                                                                                                                                                                                                                                                                                                                                                                                                                                                                                                                                                                                                                                                                                                                                                                      | Finding                                                                                                                                                                                                                                                                                                                                                                                                                                                                                                                                                                                                                                                                                                                                                                                                                                                                                                         | Recommended or completed action <sup>2</sup>                                                                                                                                                                                                                                                                                                                                     | Status <sup>3</sup> |
|-------|------|-------------|----------------------------------------------------------------------------------------------------------------------------------------------------------------------------------------------------------------------------------------------------------------------------------------------------------------------------------------------------------------------------------------------------------------------------------------------------------------------------------------------------------------------------------------------------------------------------------------------------------------------------------------------------------------------------------------------------------------------------------------------------------------------------------------------------------------------------------------------------------------------------------------------------------------------------------------------------------------------------------------------------------------------------------------------------------------------------------------------------------------------------------------------------------------------------------------------------------------------------------------------------------------------------------------------------------------------------------------------------------------------------------------------------------------------------------------------------------------------------------------------------------------------------------|-----------------------------------------------------------------------------------------------------------------------------------------------------------------------------------------------------------------------------------------------------------------------------------------------------------------------------------------------------------------------------------------------------------------------------------------------------------------------------------------------------------------------------------------------------------------------------------------------------------------------------------------------------------------------------------------------------------------------------------------------------------------------------------------------------------------------------------------------------------------------------------------------------------------|----------------------------------------------------------------------------------------------------------------------------------------------------------------------------------------------------------------------------------------------------------------------------------------------------------------------------------------------------------------------------------|---------------------|
| IA5_1 | A31  | Observation | Compliance Reports of the project must be carried out in accordance with the Compliance Reporting Post Approval Requirements.                                                                                                                                                                                                                                                                                                                                                                                                                                                                                                                                                                                                                                                                                                                                                                                                                                                                                                                                                                                                                                                                                                                                                                                                                                                                                                                                                                                                    | Observation: The Compliance Reporting Post Approval Requirements requires Compliance Reports to be prepared within 52 weeks of commencement of operations.  The first stage of operations commenced in April 2022 (refer D1) but this pertained to ramps and stairs only.  As per information provided by the auditees, the commencement of use for the first teaching buildings (Building S, P1 and P2) began in December 2022, while the remaining teaching spaces such as Building T, became operational on 24 April 2023, Building Q on 22 May 2023 and Building G on 31 May 2023. Consequently, the auditee considered that the Chatswood Education Precinct's operations commenced on 31 May 2023, which marks the date when the last building was handed over. Therefore, the first Compliance Report is expected to be completed before 31 May 2024.  No Compliance Reports have been prepared to date. | Prepare and submit a Compliance Report in accordance with Compliance Reporting Post Approval Requirements. Inform the Department of proposed timing of the first Compliance Report under condition A31.                                                                                                                                                                          | OPEN                |
| IA5_2 | C19  | Observation | For the duration of the construction works:  a) street trees must not be trimmed or removed unless it forms a part of this development consent or prior written approval from Council is obtained or is required in an emergency to avoid the loss of life or damage to property;  b) all street trees immediately adjacent to the approved disturbance area / property boundaries must be protected at all times during construction in accordance with Council's tree protection requirements. Any street tree, which is damaged or removed during construction due to an emergency, must be replaced, to the satisfaction of Council;  c) all trees on the site that are not approved for removal, including trees 84 and 95, must be suitably protected during construction as per the recommendations of the Arboricultural Impact Assessments (Ref: 18SYD-11012, v5 and 18SYD-11012, v6), dated 6 March and prepared by Eco Logical Australia; and  d) if access to the area within any protective barrier is required during the works, it must be carried out under the supervision of a qualified arborist. Alternative tree protection measures must be installed, as required. The removal of tree protection measures, following completion of the works, must be carried out under the supervision of a qualified arborist and must avoid both direct mechanical injury to the structure of the tree and soil compaction within the canopy or the limit of the former protective fencing, whichever is the greater. | Observation: Many parts of the site are now being landscaped which involves light work in and around trees. With the exception of the landscaping, the Auditor did not observe any significant ground disturbance. At the Meadows, landscaping area one tree was not protected (corrected on the day of the inspection) and two trees' protection would require to be extended to comply with the Arboricultural Impact Assessments and AS4970.                                                                                                                                                                                                                                                                                                                                                                                                                                                                 | Tree protection was erected on the tree that was not protected during the audit site inspection. This was completed on the same day.  The Arborist sighted the tree protection zones and provided written correspondence that they were satisfied with the arrangement.                                                                                                          | CLOSED              |
| IA5_3 | C31  | Observation | All waste generated during construction must be secured and maintained within designated waste storage areas at all times and must not leave the site onto neighbouring public or private properties.                                                                                                                                                                                                                                                                                                                                                                                                                                                                                                                                                                                                                                                                                                                                                                                                                                                                                                                                                                                                                                                                                                                                                                                                                                                                                                                            | Observation: During the audit inspection it was observed that there was a small amount of construction waste (and school waste) present in an area between two existing buildings, northwest of 'the Slope' and southwest of 'the Meadows'.                                                                                                                                                                                                                                                                                                                                                                                                                                                                                                                                                                                                                                                                     | The area between two existing buildings, northwest of 'the Slope' and southwest of 'the Meadows' should be cleaned up before undertaking the planned landscaping the area.  Before the finalisation of this audit report, the Applicant provided a photo showing the area cleaned with no construction waste and landscaping works completed. Refer to photo No.8 in Appendix D. | CLOSED              |