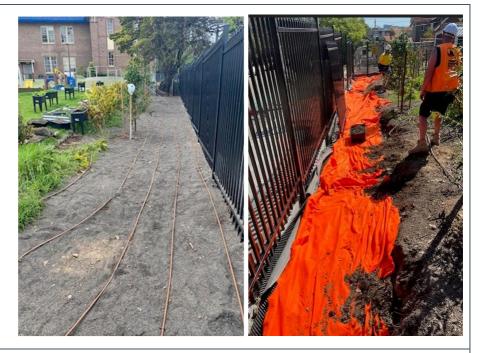

Project No.: 939 Chatswood Education Precinct\_IA5\_Rev2.0

Table 4 Findings from the fifth Independent Audit

| Item  | Ref. | Туре        | Requirement                                                                                                                                                                                                                                                                                                                                                                                                                                                                                                                                                                                                                                                                                                                                                                                                                                                                                                                                                                                                                                                                                                                                                                                                                                                                                                                                                                                                                                                                                                                      | Finding                                                                                                                                                                                                                                                                                                                                                                                                                                                                                                                                                                                                                                                                                                                                                                                                                                                                                                         | Recommended or completed action <sup>2</sup>                                                                                                                                                                                                                                                                                                                                     | Status <sup>3</sup> |
|-------|------|-------------|----------------------------------------------------------------------------------------------------------------------------------------------------------------------------------------------------------------------------------------------------------------------------------------------------------------------------------------------------------------------------------------------------------------------------------------------------------------------------------------------------------------------------------------------------------------------------------------------------------------------------------------------------------------------------------------------------------------------------------------------------------------------------------------------------------------------------------------------------------------------------------------------------------------------------------------------------------------------------------------------------------------------------------------------------------------------------------------------------------------------------------------------------------------------------------------------------------------------------------------------------------------------------------------------------------------------------------------------------------------------------------------------------------------------------------------------------------------------------------------------------------------------------------|-----------------------------------------------------------------------------------------------------------------------------------------------------------------------------------------------------------------------------------------------------------------------------------------------------------------------------------------------------------------------------------------------------------------------------------------------------------------------------------------------------------------------------------------------------------------------------------------------------------------------------------------------------------------------------------------------------------------------------------------------------------------------------------------------------------------------------------------------------------------------------------------------------------------|----------------------------------------------------------------------------------------------------------------------------------------------------------------------------------------------------------------------------------------------------------------------------------------------------------------------------------------------------------------------------------|---------------------|
| IA5_1 | A31  | Observation | Compliance Reports of the project must be carried out in accordance with the Compliance Reporting Post Approval Requirements.                                                                                                                                                                                                                                                                                                                                                                                                                                                                                                                                                                                                                                                                                                                                                                                                                                                                                                                                                                                                                                                                                                                                                                                                                                                                                                                                                                                                    | Observation: The Compliance Reporting Post Approval Requirements requires Compliance Reports to be prepared within 52 weeks of commencement of operations.  The first stage of operations commenced in April 2022 (refer D1) but this pertained to ramps and stairs only.  As per information provided by the auditees, the commencement of use for the first teaching buildings (Building S, P1 and P2) began in December 2022, while the remaining teaching spaces such as Building T, became operational on 24 April 2023, Building Q on 22 May 2023 and Building G on 31 May 2023. Consequently, the auditee considered that the Chatswood Education Precinct's operations commenced on 31 May 2023, which marks the date when the last building was handed over. Therefore, the first Compliance Report is expected to be completed before 31 May 2024.  No Compliance Reports have been prepared to date. | Prepare and submit a Compliance Report in accordance with Compliance Reporting Post Approval Requirements. Inform the Department of proposed timing of the first Compliance Report under condition A31.                                                                                                                                                                          | OPEN                |
| IA5_2 | C19  | Observation | For the duration of the construction works:  a) street trees must not be trimmed or removed unless it forms a part of this development consent or prior written approval from Council is obtained or is required in an emergency to avoid the loss of life or damage to property;  b) all street trees immediately adjacent to the approved disturbance area / property boundaries must be protected at all times during construction in accordance with Council's tree protection requirements. Any street tree, which is damaged or removed during construction due to an emergency, must be replaced, to the satisfaction of Council;  c) all trees on the site that are not approved for removal, including trees 84 and 95, must be suitably protected during construction as per the recommendations of the Arboricultural Impact Assessments (Ref: 18SYD-11012, v5 and 18SYD-11012, v6), dated 6 March and prepared by Eco Logical Australia; and  d) if access to the area within any protective barrier is required during the works, it must be carried out under the supervision of a qualified arborist. Alternative tree protection measures must be installed, as required. The removal of tree protection measures, following completion of the works, must be carried out under the supervision of a qualified arborist and must avoid both direct mechanical injury to the structure of the tree and soil compaction within the canopy or the limit of the former protective fencing, whichever is the greater. | Observation: Many parts of the site are now being landscaped which involves light work in and around trees. With the exception of the landscaping, the Auditor did not observe any significant ground disturbance. At the Meadows, landscaping area one tree was not protected (corrected on the day of the inspection) and two trees' protection would require to be extended to comply with the Arboricultural Impact Assessments and AS4970.                                                                                                                                                                                                                                                                                                                                                                                                                                                                 | Tree protection was erected on the tree that was not protected during the audit site inspection. This was completed on the same day.  The Arborist sighted the tree protection zones and provided written correspondence that they were satisfied with the arrangement.                                                                                                          | CLOSED              |
| IA5_3 | C31  | Observation | All waste generated during construction must be secured and maintained within designated waste storage areas at all times and must not leave the site onto neighbouring public or private properties.                                                                                                                                                                                                                                                                                                                                                                                                                                                                                                                                                                                                                                                                                                                                                                                                                                                                                                                                                                                                                                                                                                                                                                                                                                                                                                                            | Observation: During the audit inspection it was observed that there was a small amount of construction waste (and school waste) present in an area between two existing buildings, northwest of 'the Slope' and southwest of 'the Meadows'.                                                                                                                                                                                                                                                                                                                                                                                                                                                                                                                                                                                                                                                                     | The area between two existing buildings, northwest of 'the Slope' and southwest of 'the Meadows' should be cleaned up before undertaking the planned landscaping the area.  Before the finalisation of this audit report, the Applicant provided a photo showing the area cleaned with no construction waste and landscaping works completed. Refer to photo No.8 in Appendix D. | CLOSED              |