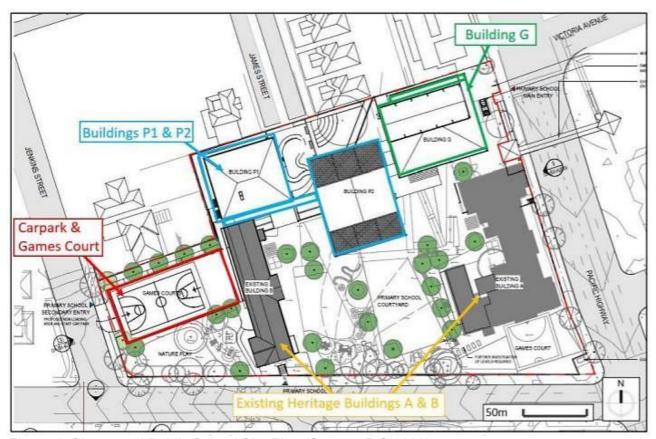

The upgrades to Chatswood Public School include:

- 53 Classrooms (comprising 25 existing. 28 new spaces)
- Four (4) x special program classrooms (music, language etc)
- Three (3) x special support unit classrooms
- Increased Quality play spaces
- Retention of heritage buildings A and B
- New hall
- New car parking facilities and
- Associated site works and landscaping.

Indicative Project layouts are presented in Figures 1 and 2.

An application to construct and operate the Project (State Significant Development 9483) was approved by the Department of Planning and Environment (the Department) under delegation from the Department of Planning and Public Spaces on 30 November 2020, subject to a set of conditions.

Figure 1: Chatswood Public School Site Plan (Source: RtS 2020)

<sup>&</sup>lt;sup>1</sup> Revision 16 of the Staging Report was the latest iteration approved by the Department (approved on 21 August 2023). Refer to the Staging Report for details on each stage.