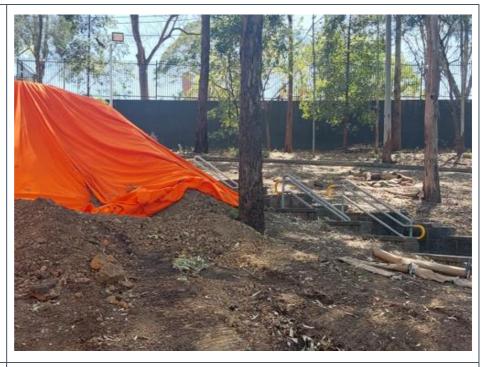

Project No.: 939 Chatswood Education Precinct\_IA5\_Rev2.0

Table 4 Findings from the fifth Independent Audit

| Item  | Ref. | Туре        | Requirement                                                                                                                                                                                                                                                                                                                                                                                                                                                                                                                                                                                                                                                                                                                                                                                                                                                                                                                                                                                                                                                                                                                                                                                                                                                                                                                                                                                                                                                                                                                      | Finding                                                                                                                                                                                                                                                                                                                                                                                                                                                                                                                                                                                                                                                                                                                                                                                                                                                                                                         | Recommended or completed action <sup>2</sup>                                                                                                                                                                                                                                                                                                                                     | Status <sup>3</sup> |
|-------|------|-------------|----------------------------------------------------------------------------------------------------------------------------------------------------------------------------------------------------------------------------------------------------------------------------------------------------------------------------------------------------------------------------------------------------------------------------------------------------------------------------------------------------------------------------------------------------------------------------------------------------------------------------------------------------------------------------------------------------------------------------------------------------------------------------------------------------------------------------------------------------------------------------------------------------------------------------------------------------------------------------------------------------------------------------------------------------------------------------------------------------------------------------------------------------------------------------------------------------------------------------------------------------------------------------------------------------------------------------------------------------------------------------------------------------------------------------------------------------------------------------------------------------------------------------------|-----------------------------------------------------------------------------------------------------------------------------------------------------------------------------------------------------------------------------------------------------------------------------------------------------------------------------------------------------------------------------------------------------------------------------------------------------------------------------------------------------------------------------------------------------------------------------------------------------------------------------------------------------------------------------------------------------------------------------------------------------------------------------------------------------------------------------------------------------------------------------------------------------------------|----------------------------------------------------------------------------------------------------------------------------------------------------------------------------------------------------------------------------------------------------------------------------------------------------------------------------------------------------------------------------------|---------------------|
| IA5_1 | A31  | Observation | Compliance Reports of the project must be carried out in accordance with the Compliance Reporting Post Approval Requirements.                                                                                                                                                                                                                                                                                                                                                                                                                                                                                                                                                                                                                                                                                                                                                                                                                                                                                                                                                                                                                                                                                                                                                                                                                                                                                                                                                                                                    | Observation: The Compliance Reporting Post Approval Requirements requires Compliance Reports to be prepared within 52 weeks of commencement of operations.  The first stage of operations commenced in April 2022 (refer D1) but this pertained to ramps and stairs only.  As per information provided by the auditees, the commencement of use for the first teaching buildings (Building S, P1 and P2) began in December 2022, while the remaining teaching spaces such as Building T, became operational on 24 April 2023, Building Q on 22 May 2023 and Building G on 31 May 2023. Consequently, the auditee considered that the Chatswood Education Precinct's operations commenced on 31 May 2023, which marks the date when the last building was handed over. Therefore, the first Compliance Report is expected to be completed before 31 May 2024.  No Compliance Reports have been prepared to date. | Prepare and submit a Compliance Report in accordance with Compliance Reporting Post Approval Requirements. Inform the Department of proposed timing of the first Compliance Report under condition A31.                                                                                                                                                                          | OPEN                |
| IA5_2 | C19  | Observation | For the duration of the construction works:  a) street trees must not be trimmed or removed unless it forms a part of this development consent or prior written approval from Council is obtained or is required in an emergency to avoid the loss of life or damage to property;  b) all street trees immediately adjacent to the approved disturbance area / property boundaries must be protected at all times during construction in accordance with Council's tree protection requirements. Any street tree, which is damaged or removed during construction due to an emergency, must be replaced, to the satisfaction of Council;  c) all trees on the site that are not approved for removal, including trees 84 and 95, must be suitably protected during construction as per the recommendations of the Arboricultural Impact Assessments (Ref: 18SYD-11012, v5 and 18SYD-11012, v6), dated 6 March and prepared by Eco Logical Australia; and  d) if access to the area within any protective barrier is required during the works, it must be carried out under the supervision of a qualified arborist. Alternative tree protection measures must be installed, as required. The removal of tree protection measures, following completion of the works, must be carried out under the supervision of a qualified arborist and must avoid both direct mechanical injury to the structure of the tree and soil compaction within the canopy or the limit of the former protective fencing, whichever is the greater. | Observation: Many parts of the site are now being landscaped which involves light work in and around trees. With the exception of the landscaping, the Auditor did not observe any significant ground disturbance. At the Meadows, landscaping area one tree was not protected (corrected on the day of the inspection) and two trees' protection would require to be extended to comply with the Arboricultural Impact Assessments and AS4970.                                                                                                                                                                                                                                                                                                                                                                                                                                                                 | Tree protection was erected on the tree that was not protected during the audit site inspection. This was completed on the same day.  The Arborist sighted the tree protection zones and provided written correspondence that they were satisfied with the arrangement.                                                                                                          | CLOSED              |
| IA5_3 | C31  | Observation | All waste generated during construction must be secured and maintained within designated waste storage areas at all times and must not leave the site onto neighbouring public or private properties.                                                                                                                                                                                                                                                                                                                                                                                                                                                                                                                                                                                                                                                                                                                                                                                                                                                                                                                                                                                                                                                                                                                                                                                                                                                                                                                            | Observation: During the audit inspection it was observed that there was a small amount of construction waste (and school waste) present in an area between two existing buildings, northwest of 'the Slope' and southwest of 'the Meadows'.                                                                                                                                                                                                                                                                                                                                                                                                                                                                                                                                                                                                                                                                     | The area between two existing buildings, northwest of 'the Slope' and southwest of 'the Meadows' should be cleaned up before undertaking the planned landscaping the area.  Before the finalisation of this audit report, the Applicant provided a photo showing the area cleaned with no construction waste and landscaping works completed. Refer to photo No.8 in Appendix D. | CLOSED              |