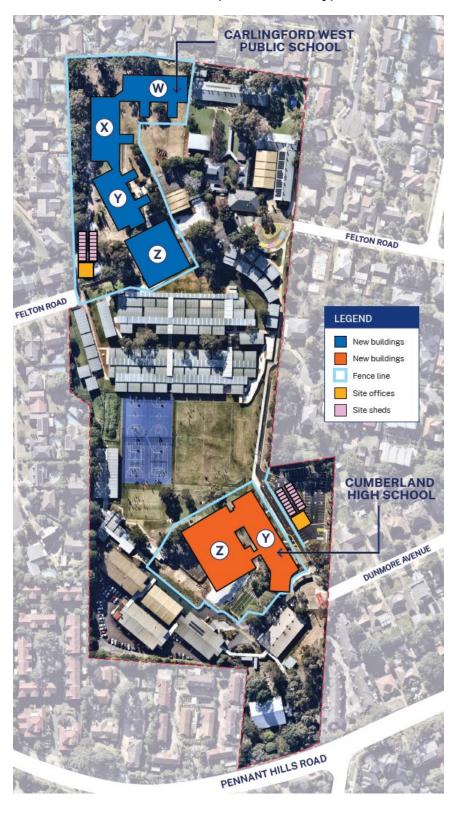

We are working closely with the school leadership team to ensure students have access to adequate play space when the fencing is installed. Please see the map on the next page outlining where the sites will be at both schools.

## Map of site establishment at CWPS and CHS (indicative only)

School Infrastructure NSW

Email: <a href="mailto:schoolinfrastructure@det.nsw.edu.au">schoolinfrastructure@det.nsw.edu.au</a>

Phone: 1300 482 651