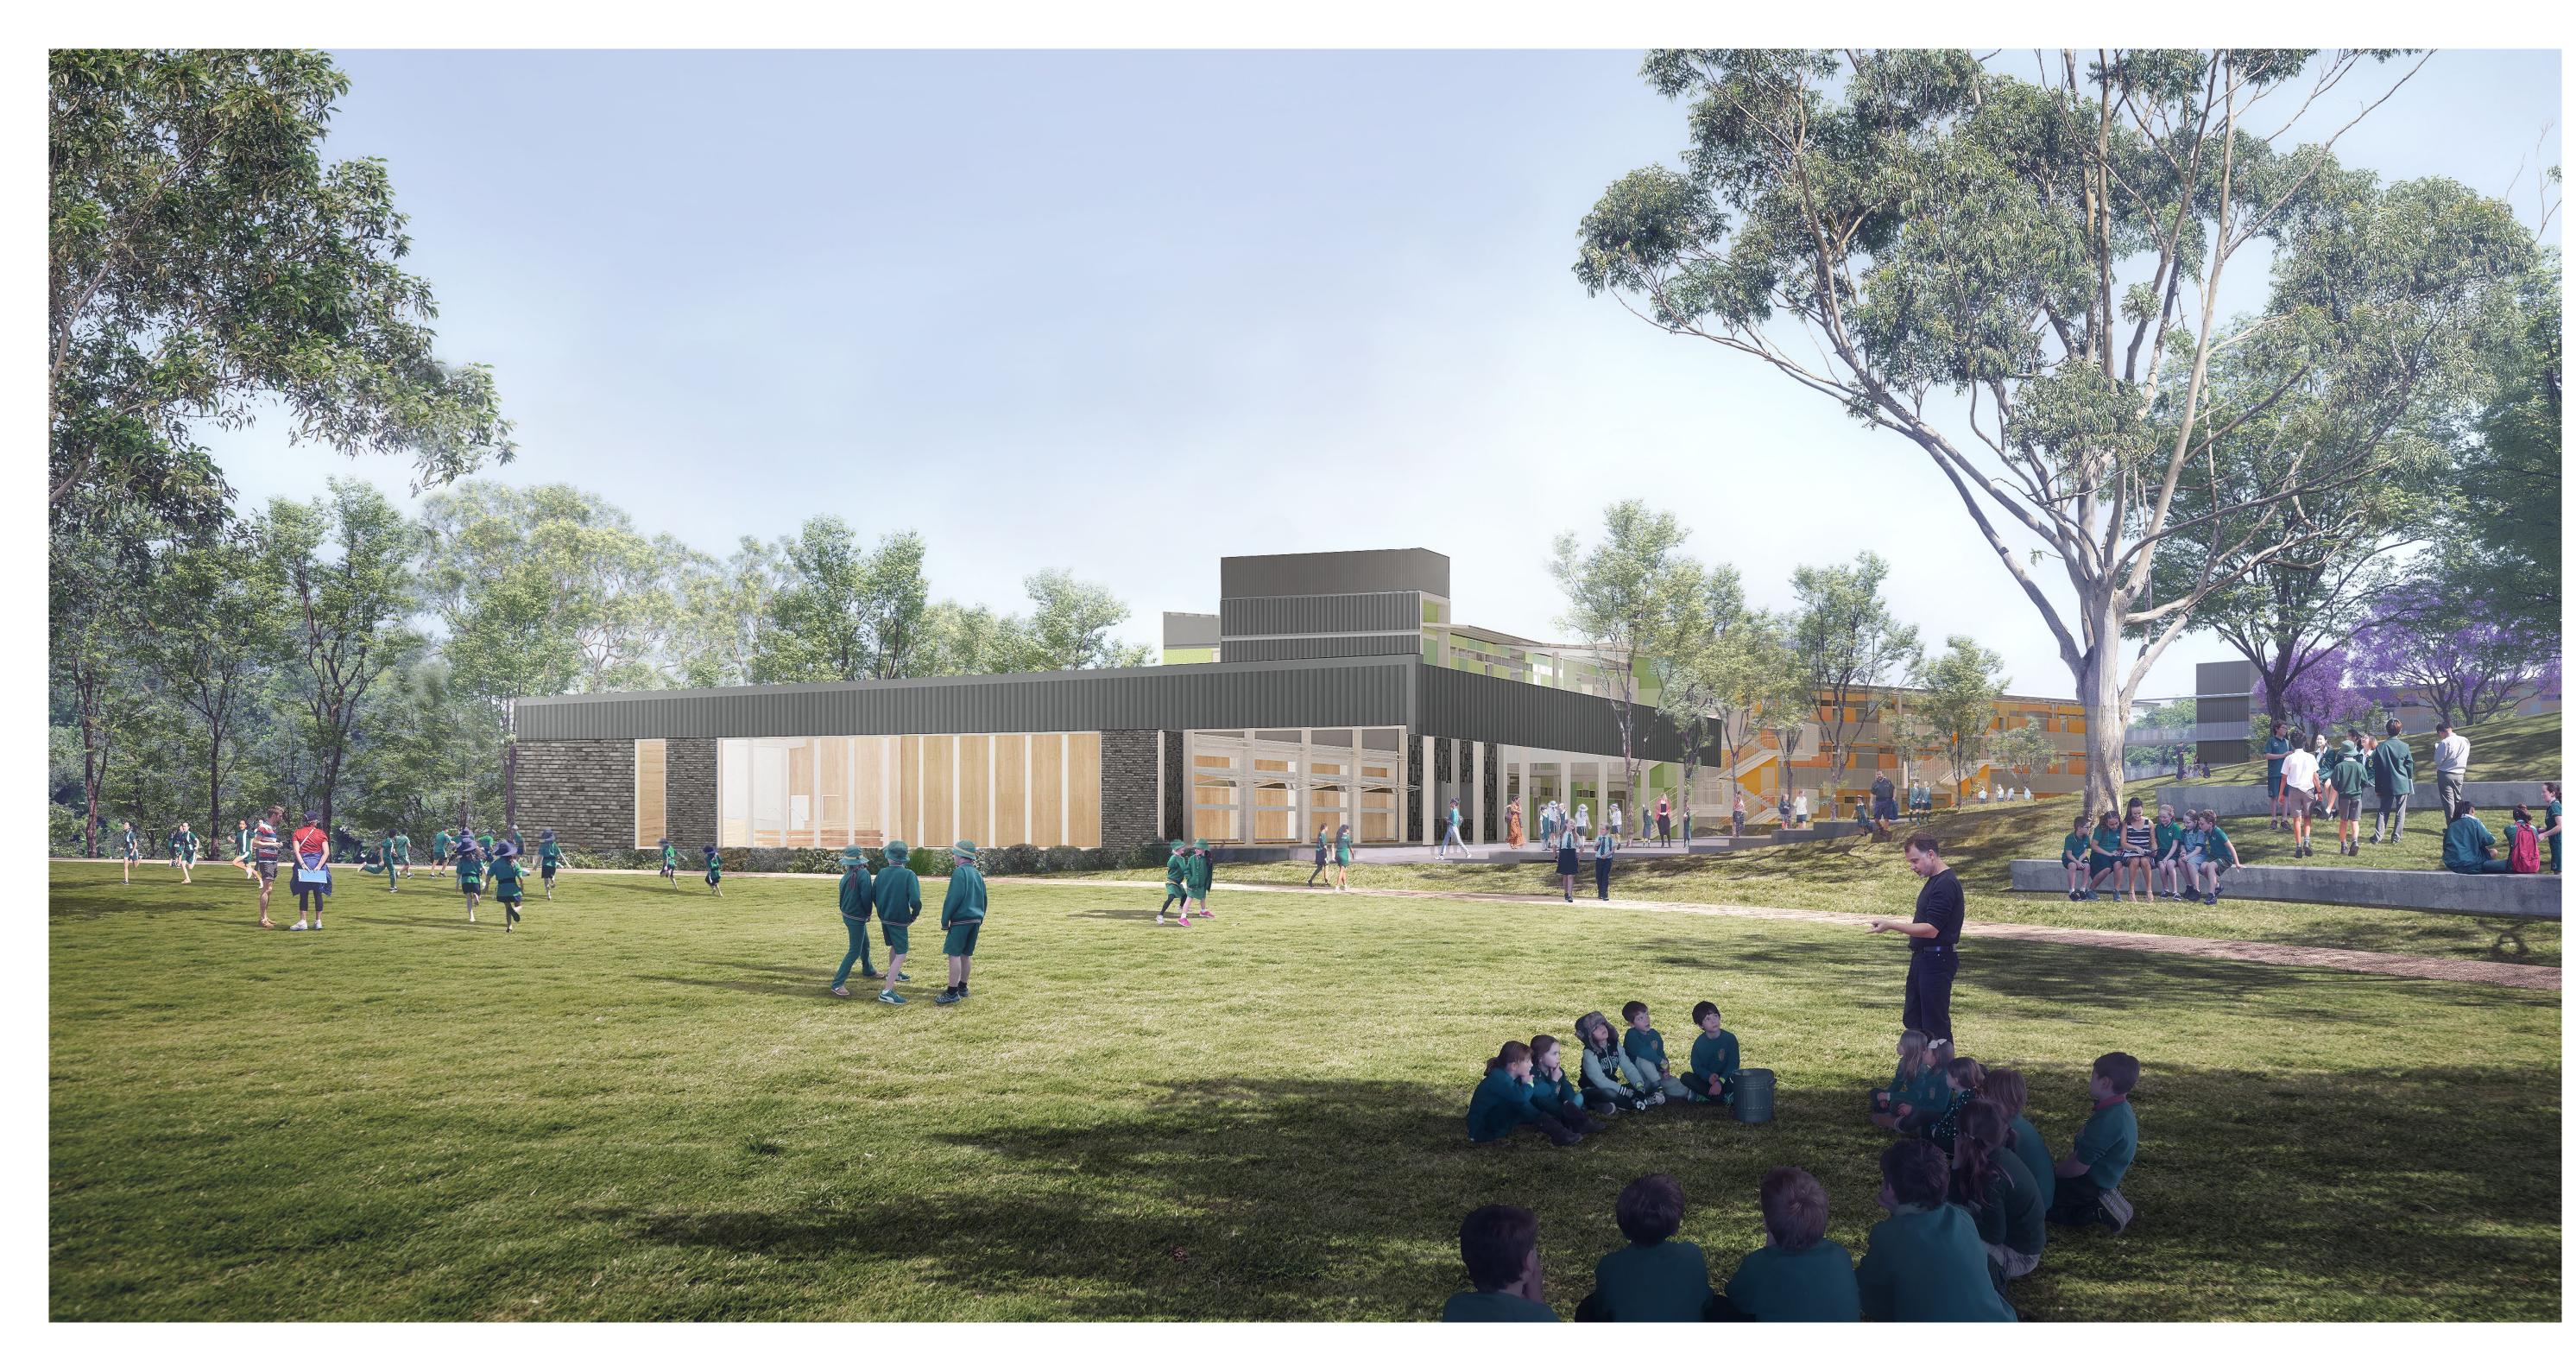

#### Artist's impressions of designs: Carlingford West Public School upgrade

Hall and play area

Staircase