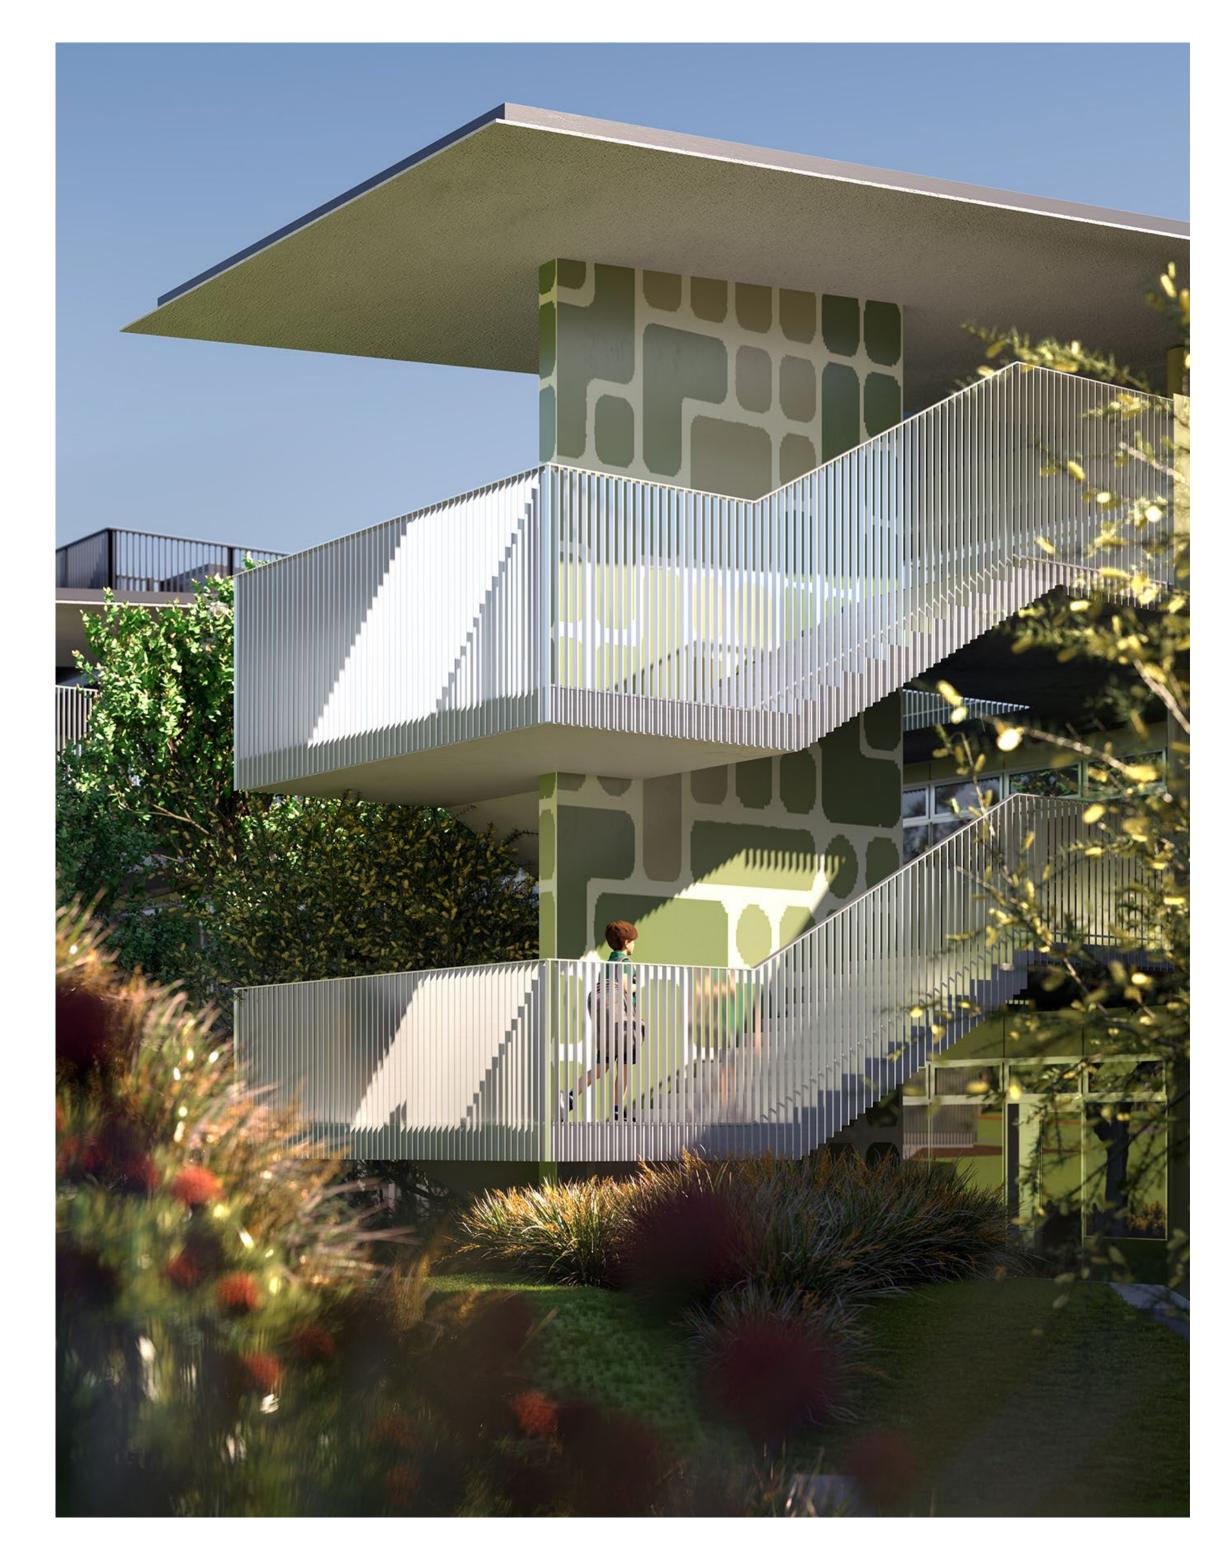

#### Artist's impressions of designs: Carlingford West Public School upgrade

Hall and play area

Staircase