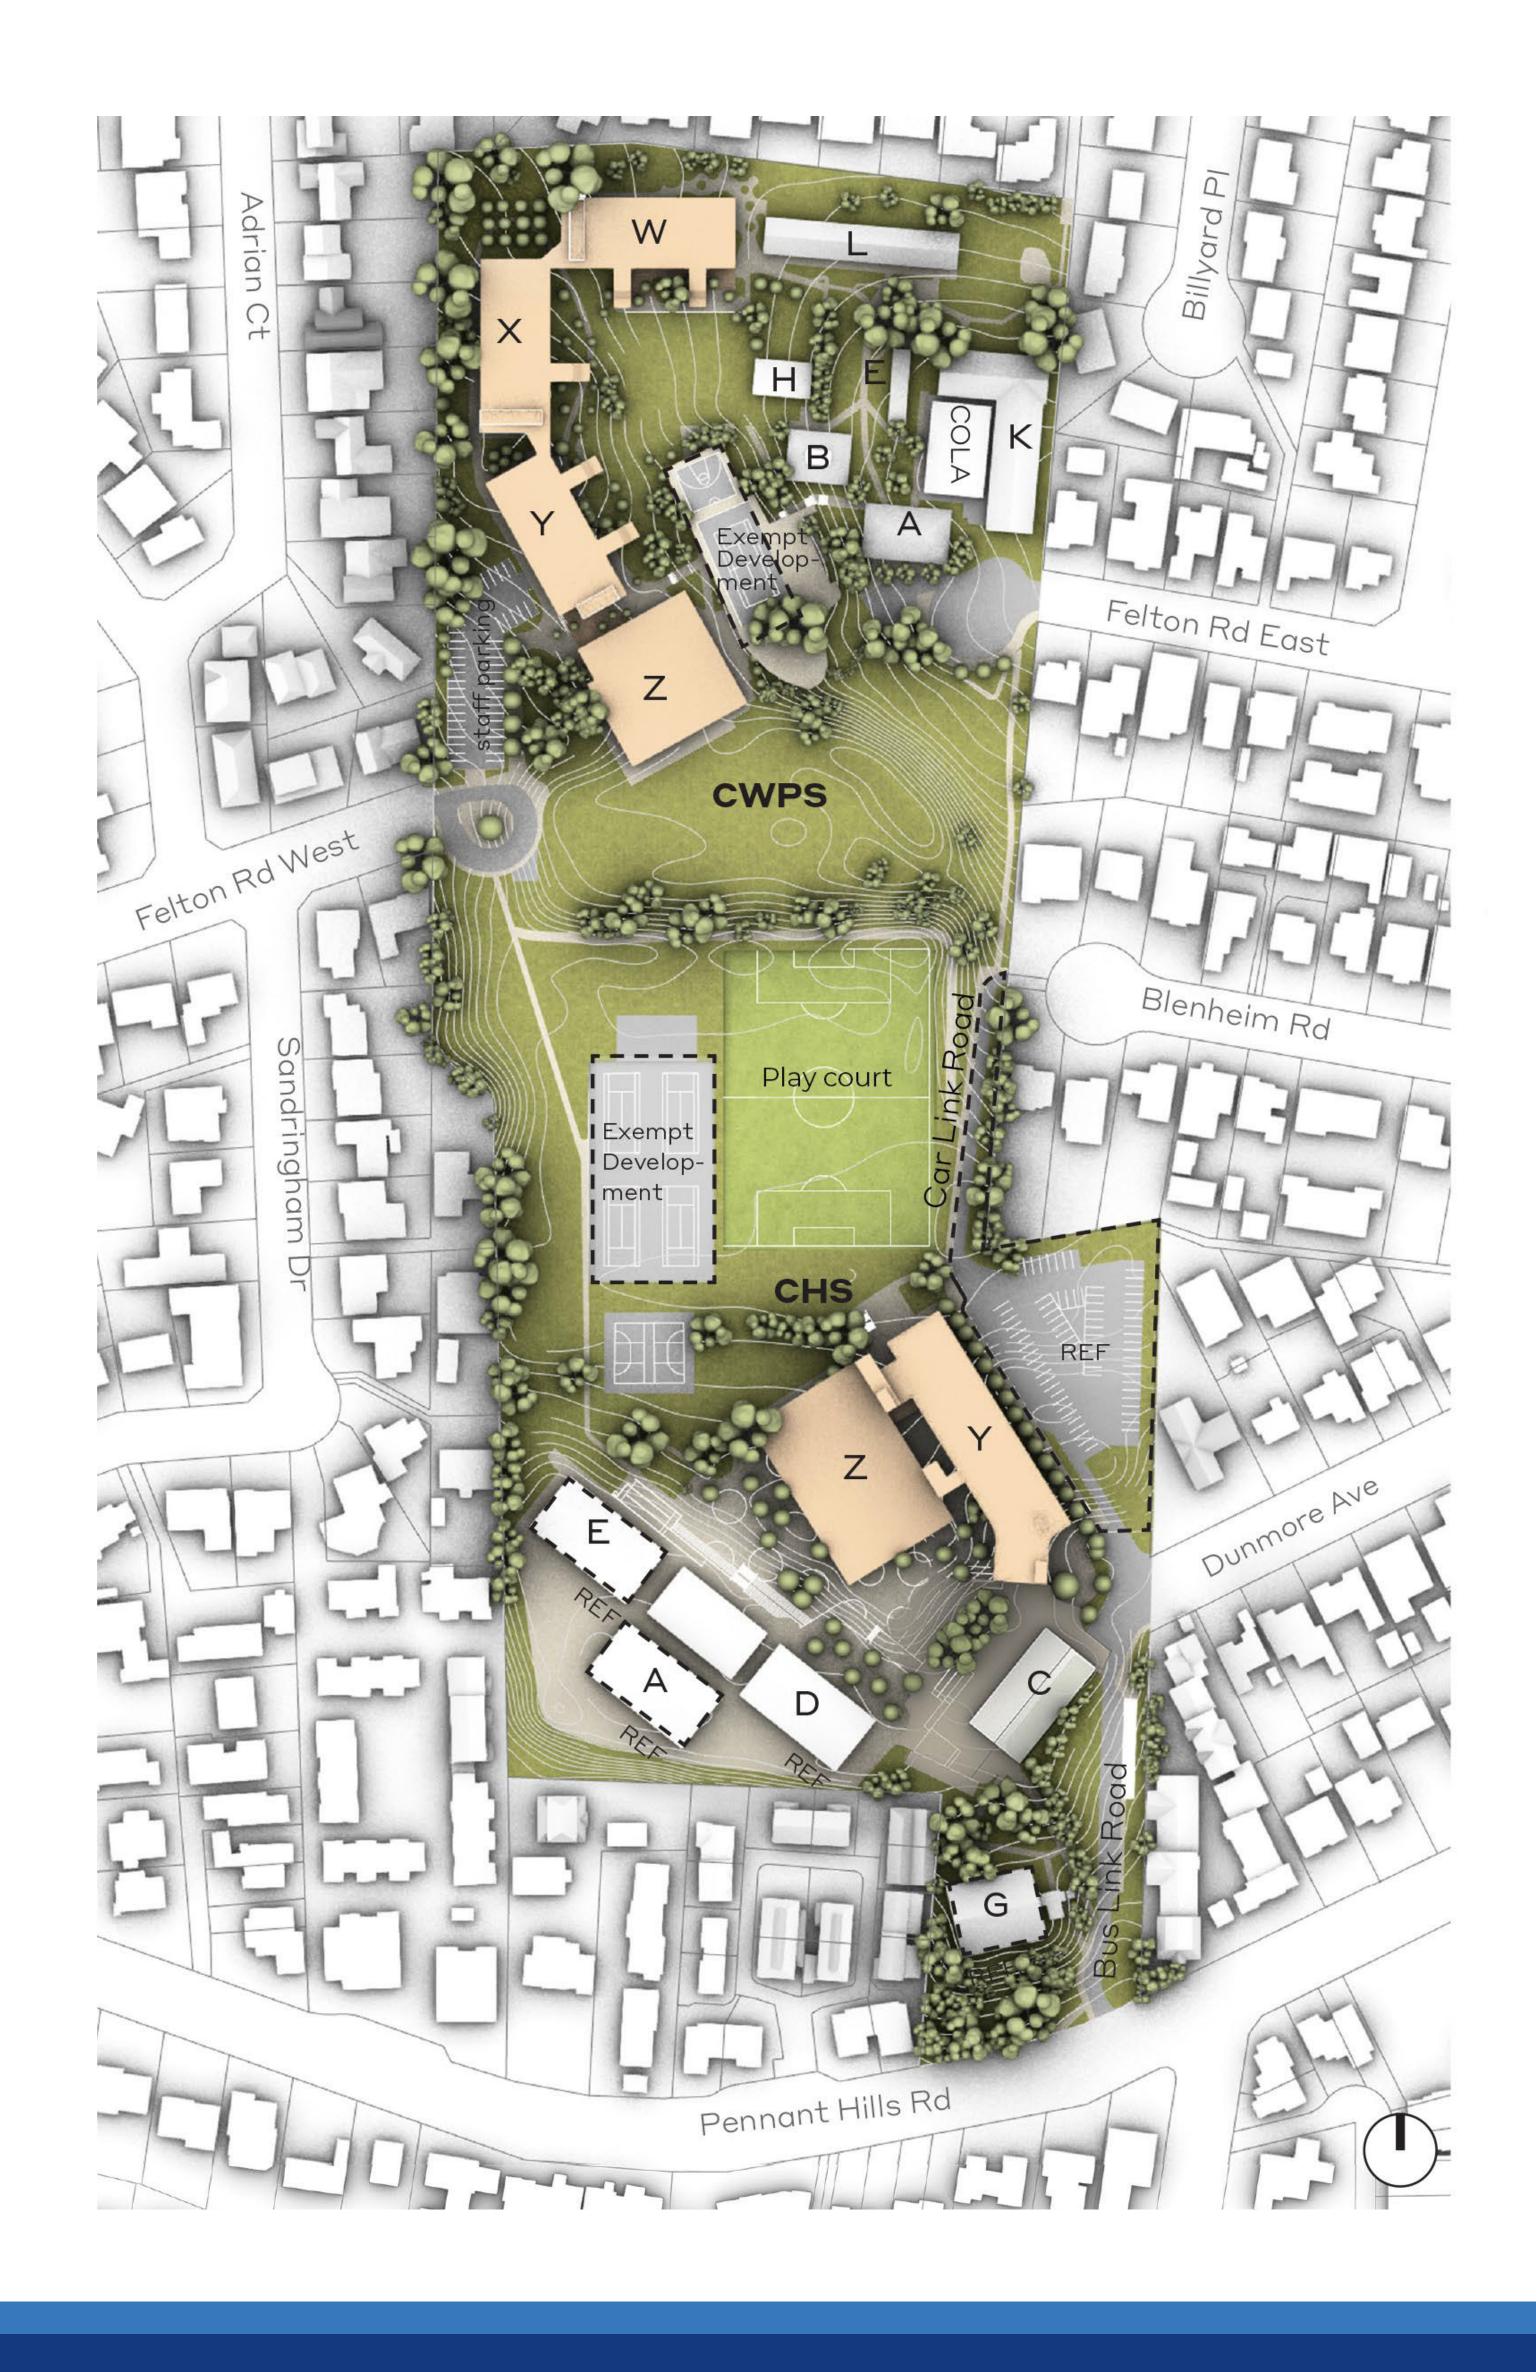

# Site map of upgrades to Carlingford West Public School and Cumberland High School

# LEGEND Proposed buildings Retained buildings Under separate planning pathways

# Carlingford West Public School and Cumberland High School

For more information phone: 1300 482 651 Email: schoolinfrastructure@det.nsw.edu.au schoolinfrastructure.nsw.gov.au