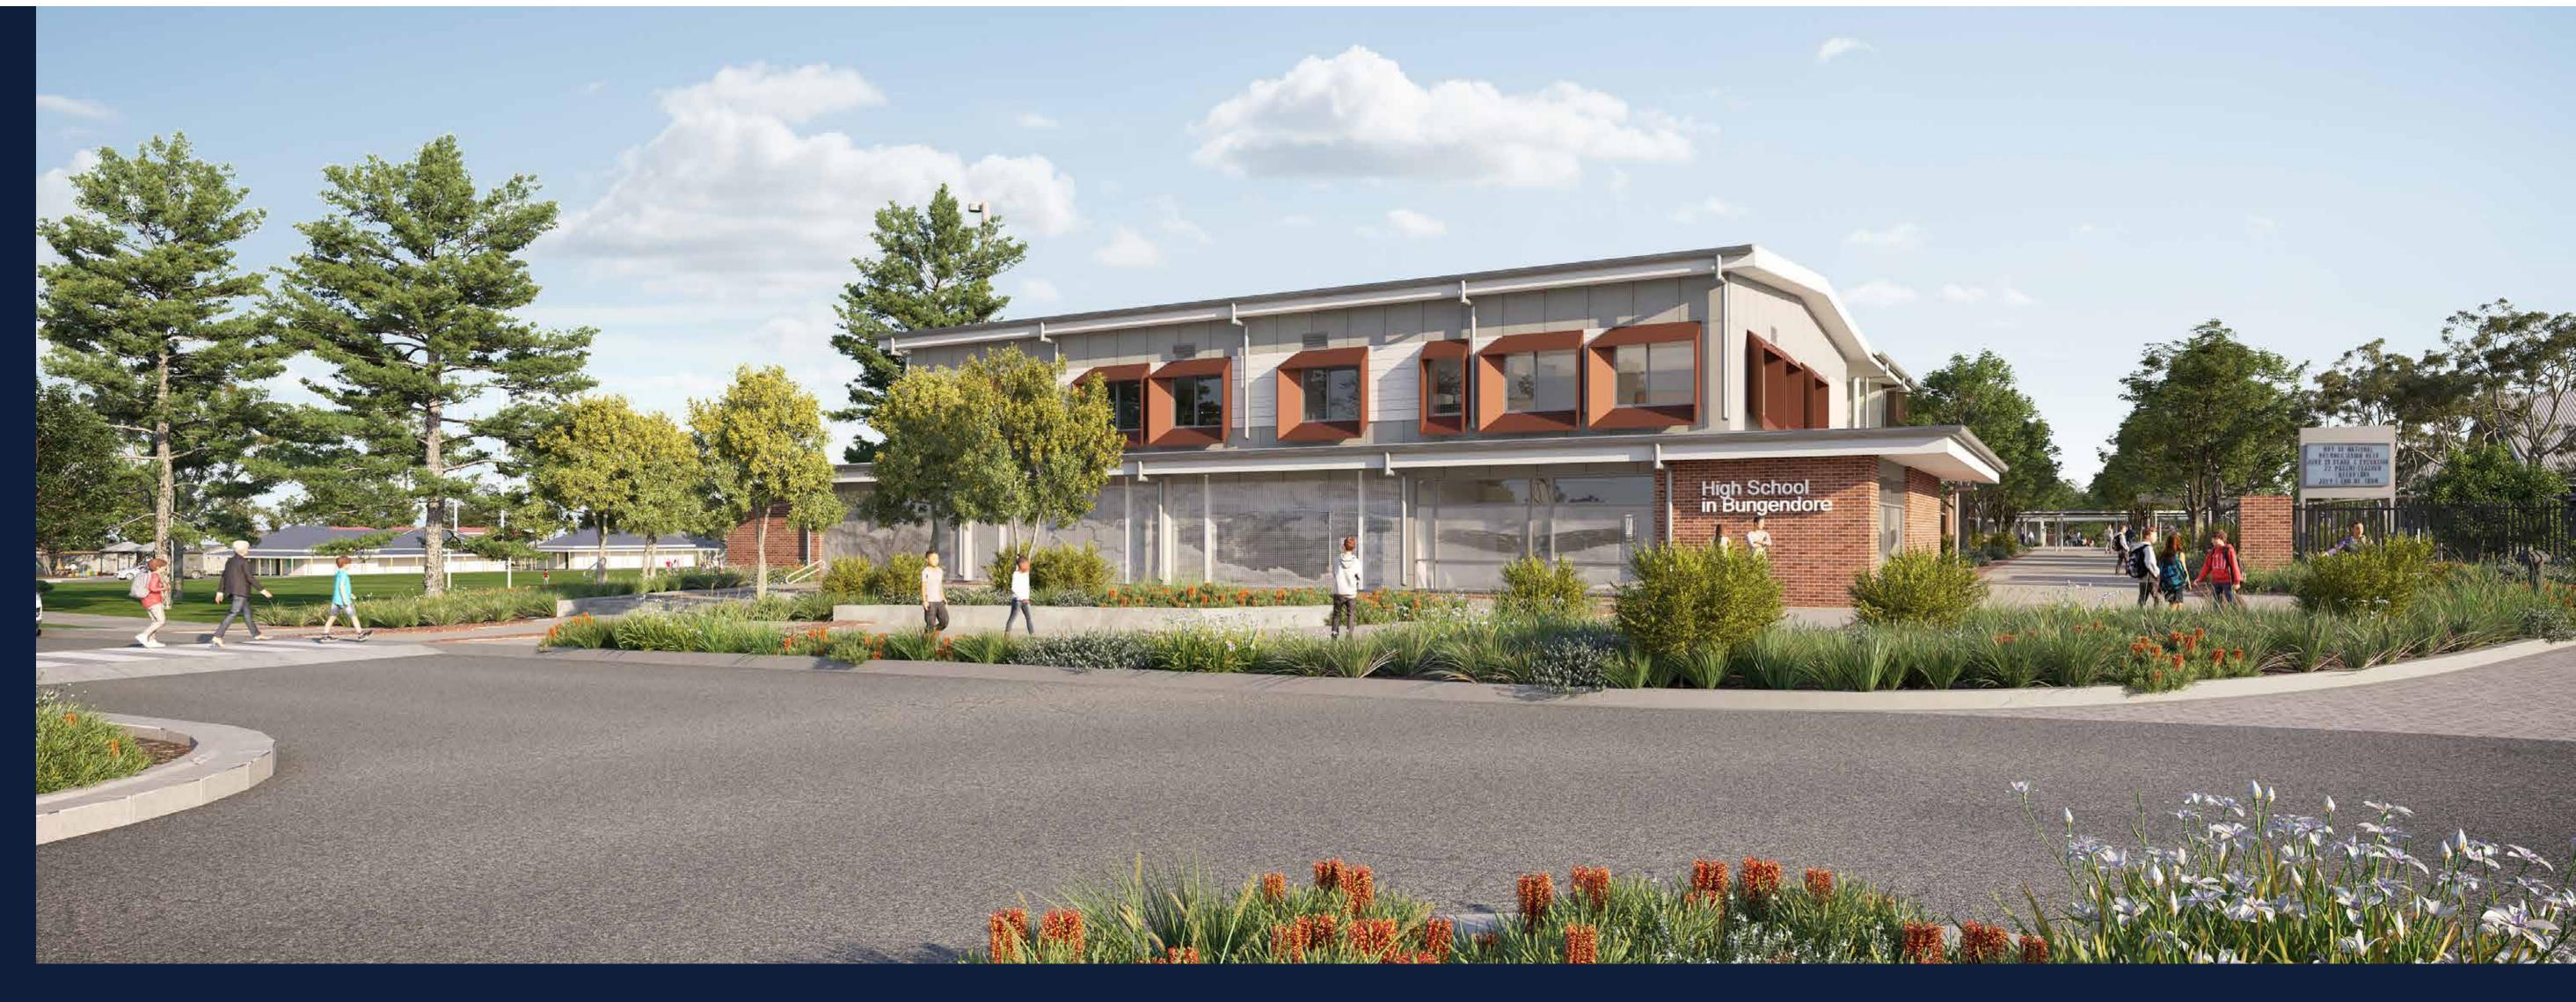

#### Project Overview

A new high school in Bungendore is being delivered to accommodate 450 students. The project will also upgrade facilities at Bungendore Public School.

The new high school will have modern facilities with 24 flexible learning spaces including 3 support learning spaces, a library, hall, school canteen, playing courts, an agricultural plot, and kiss and drop zones.

Learning spaces will be built to enable teaching of English, Mathematics, Science, Technologies, Human Society and its Environment (HSIE), Personal Development, Health and Physical Education (PDHPE), Creative Arts, Languages, Vocational Education and Training (VET), and Agriculture.

Artist impression of Bungendore High School. Indicative only.

Canteen

Playing courts

Agricultural Plot

Kiss and drop zones