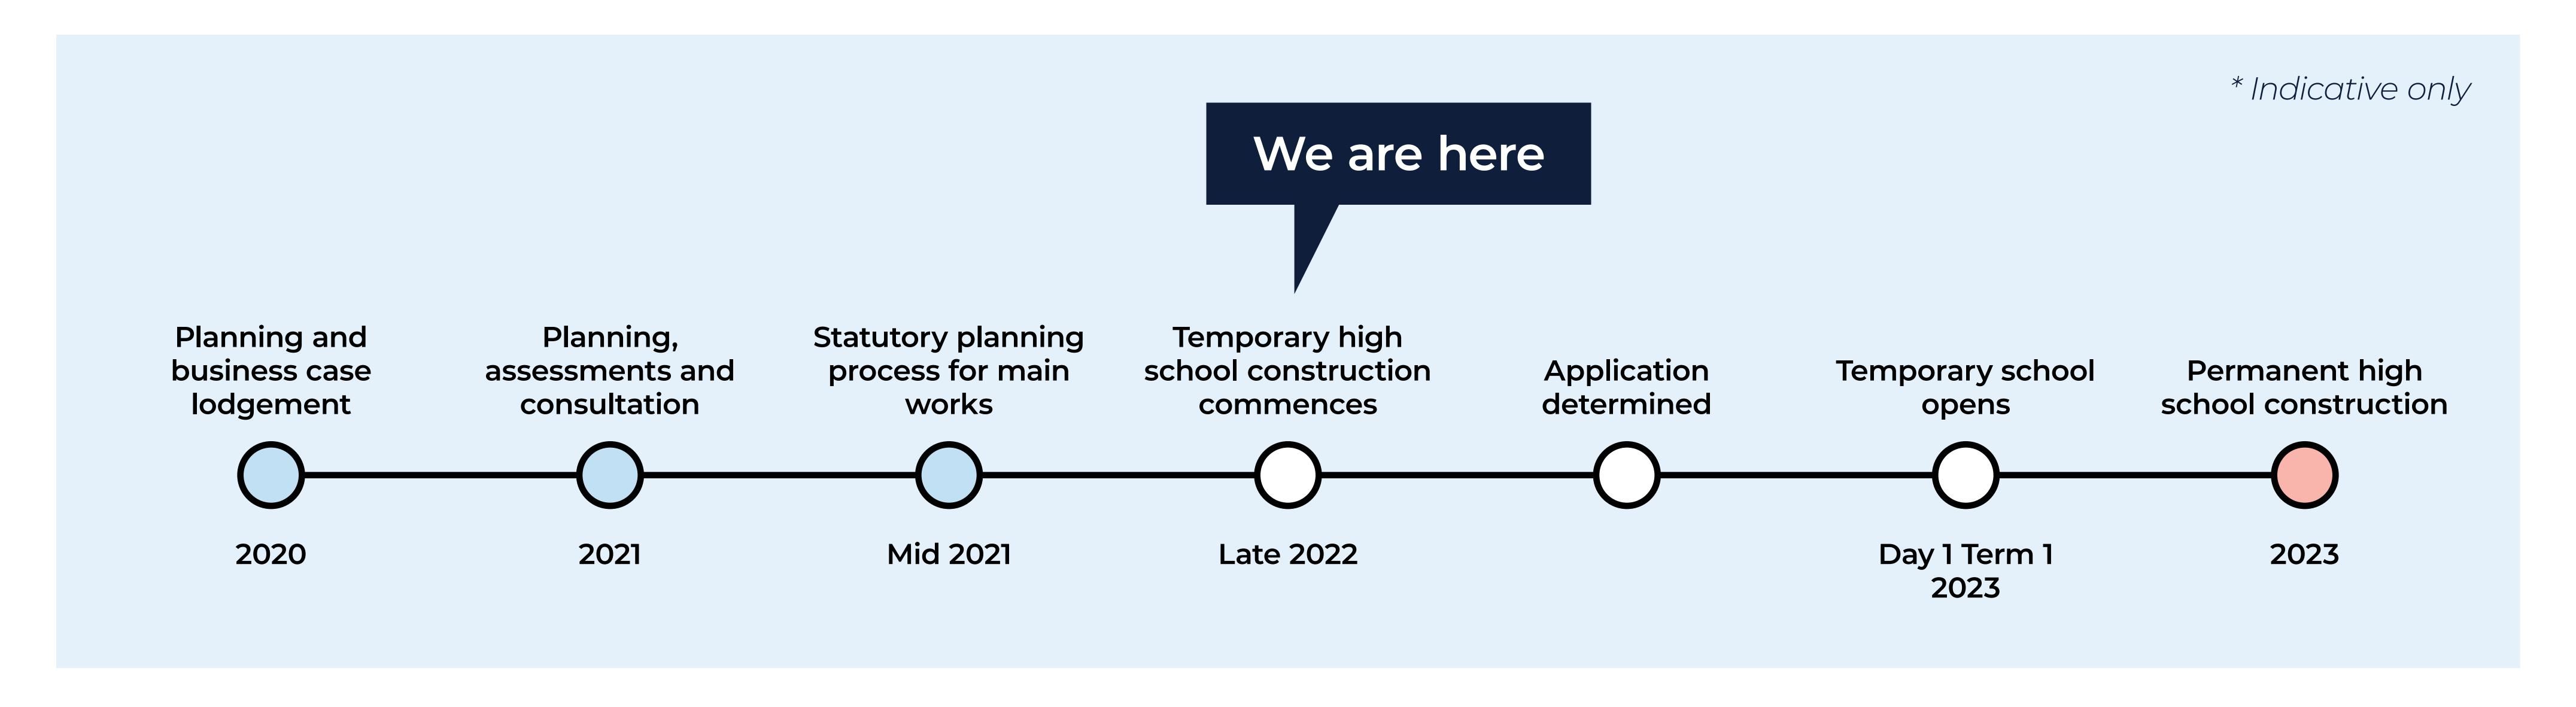

#### Timeline

The Response to Submissions for the State Significant Development (SSD) has now been lodged with the Department of Planning and Environment. This will be on exhibition and the community have the opportunity to comment on the updated plan.

Construction can start on the new high school after the SSD application has been approved.

The high school will open in temporary facilities at Bungendore Public School on Day 1 Term 1 2023.