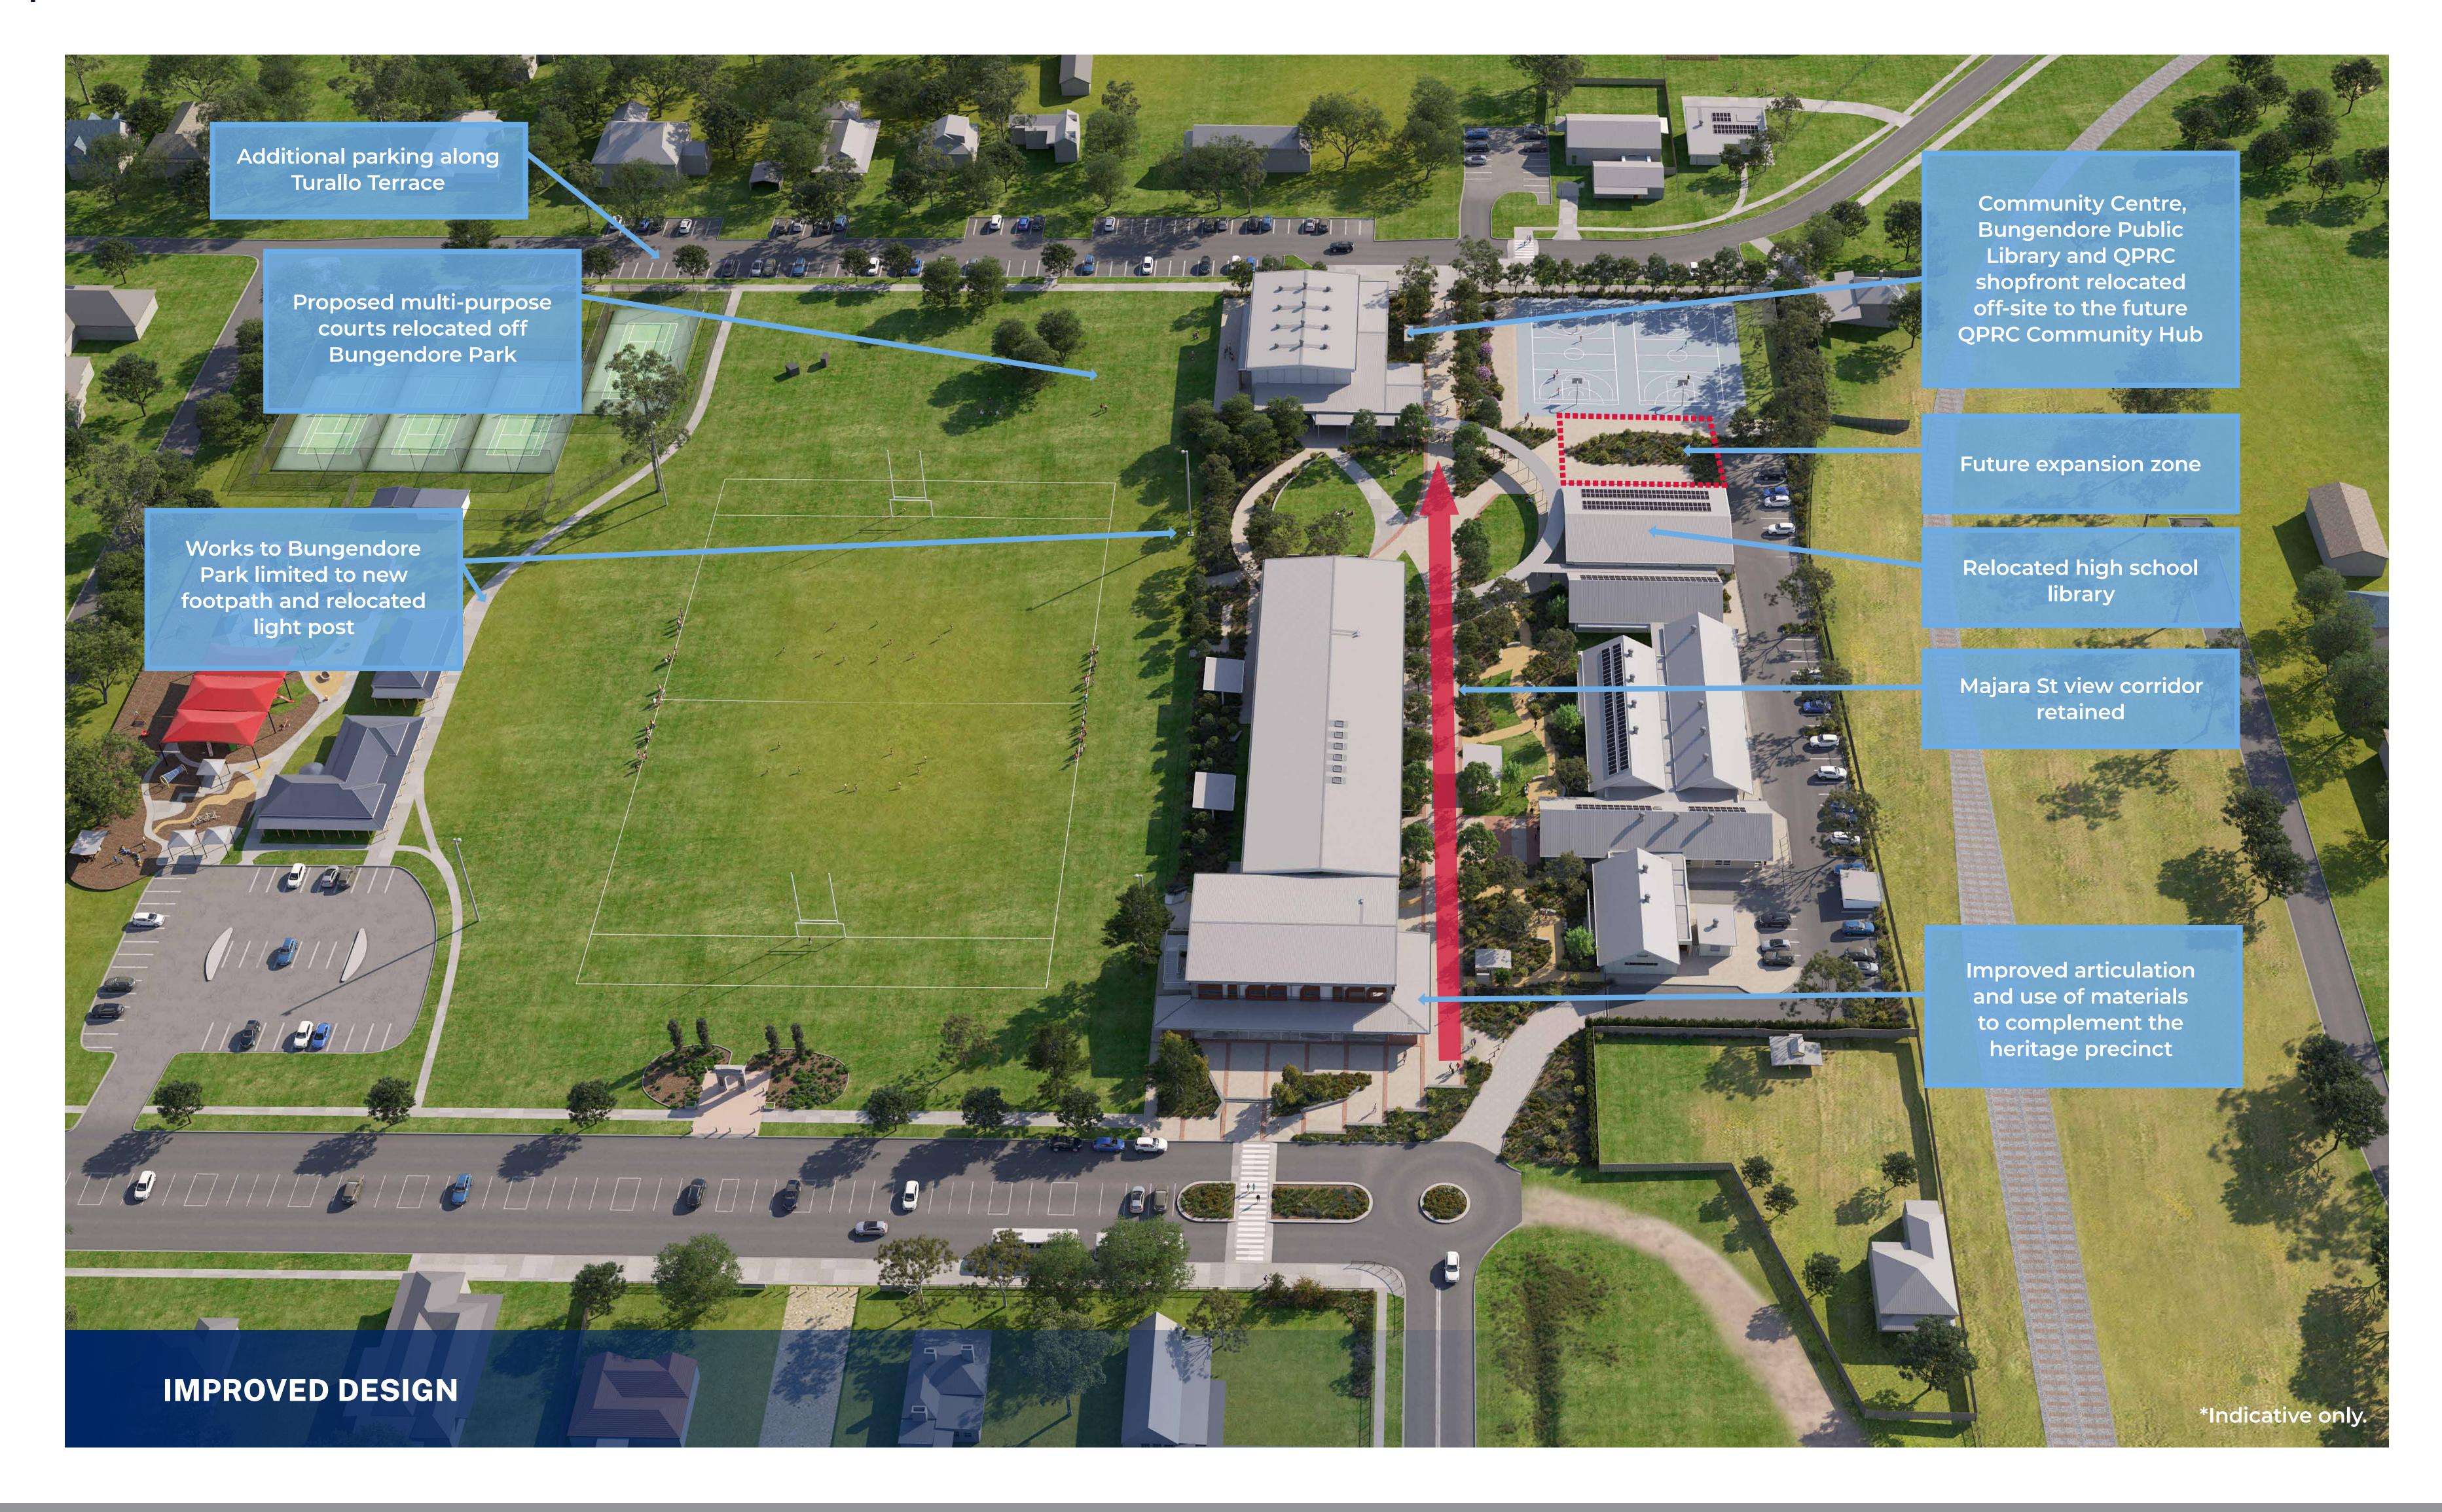

#### Project Overview

A new high school in Bungendore is being delivered to accommodate 450 students. The project will also upgrade facilities at Bungendore Public School.

The new high school will have modern facilities with 24 flexible learning spaces including 3 support learning spaces, a library, hall, school canteen, playing courts, an agricultural plot, and kiss and drop zones.

#### Artist impressions of Bungendore High School. All artist impressions are indicative only.