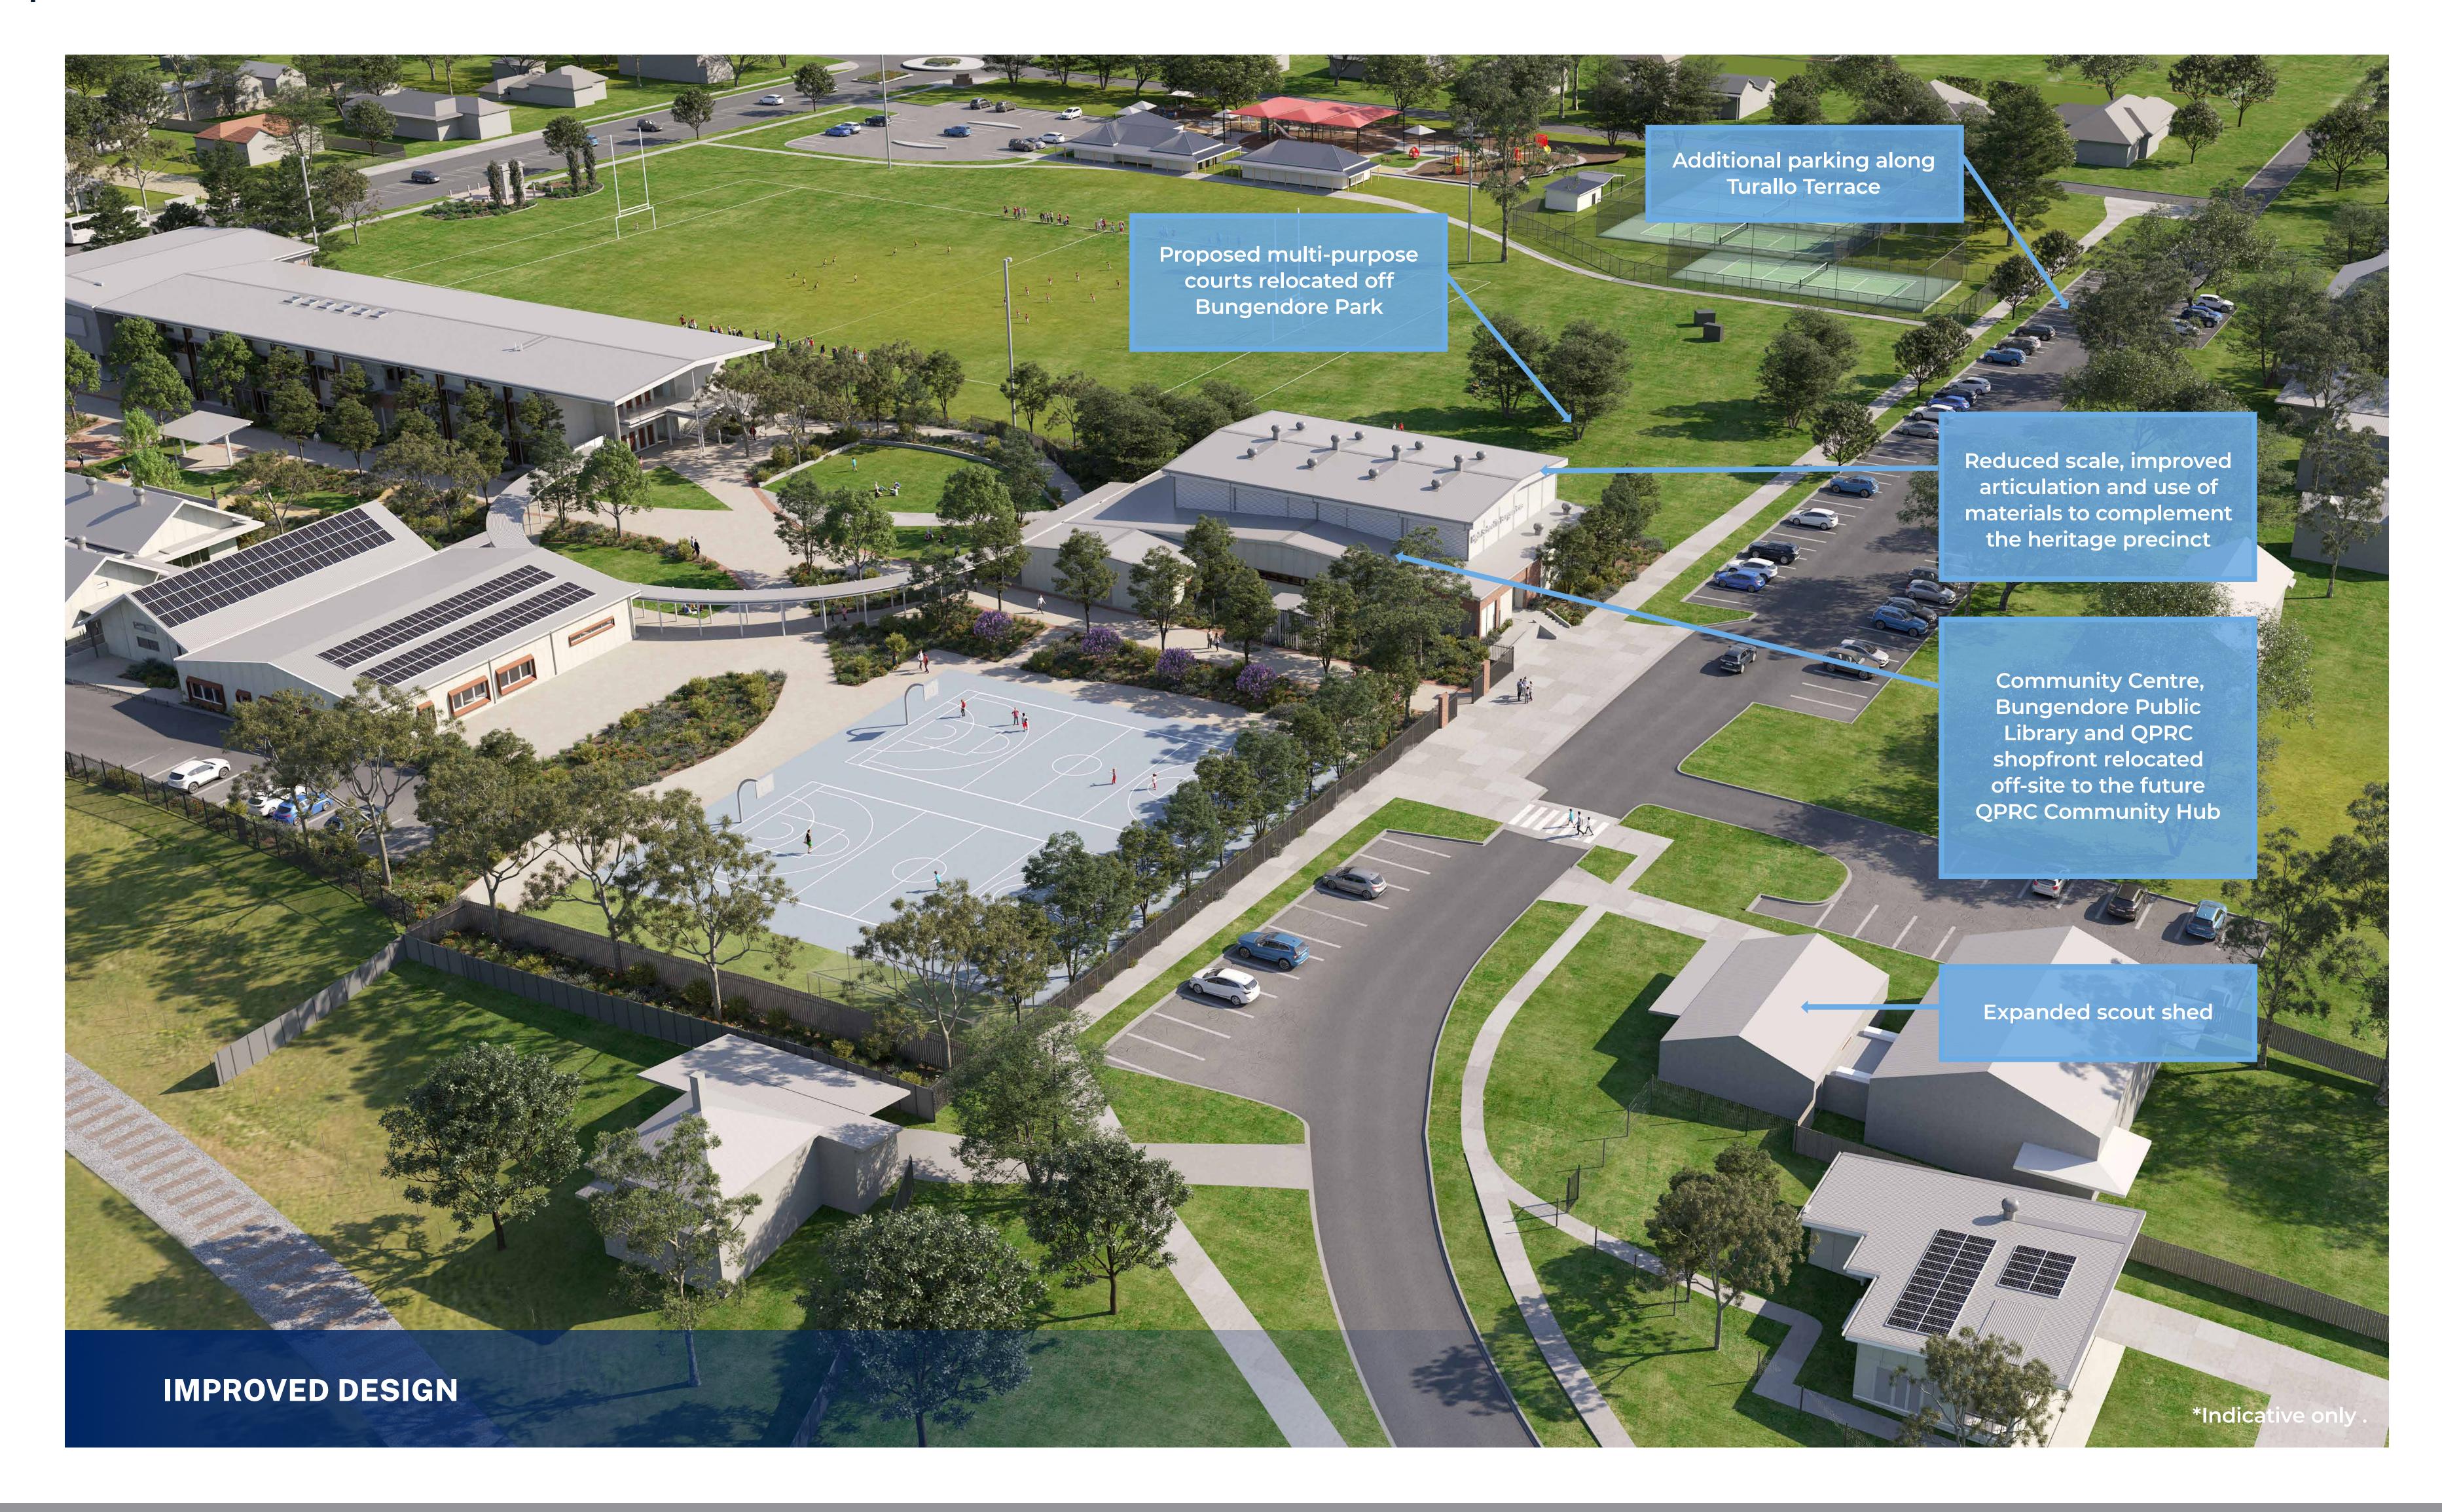

#### Project Overview

A new high school in Bungendore is being delivered to accommodate 450 students. The project will also upgrade facilities at Bungendore Public School.

The new high school will have modern facilities with 24 flexible learning spaces including 3 support learning spaces, a library, hall, school canteen, playing courts, an agricultural plot, and kiss and drop zones.

Learning spaces will be built to enable teaching of English, Mathematics, Science, Technologies, Human Society and its Environment (HSIE), Personal Development, Health and Physical Education (PDHPE), Creative Arts, Languages, Vocational Education and Training (VET), and Agriculture.