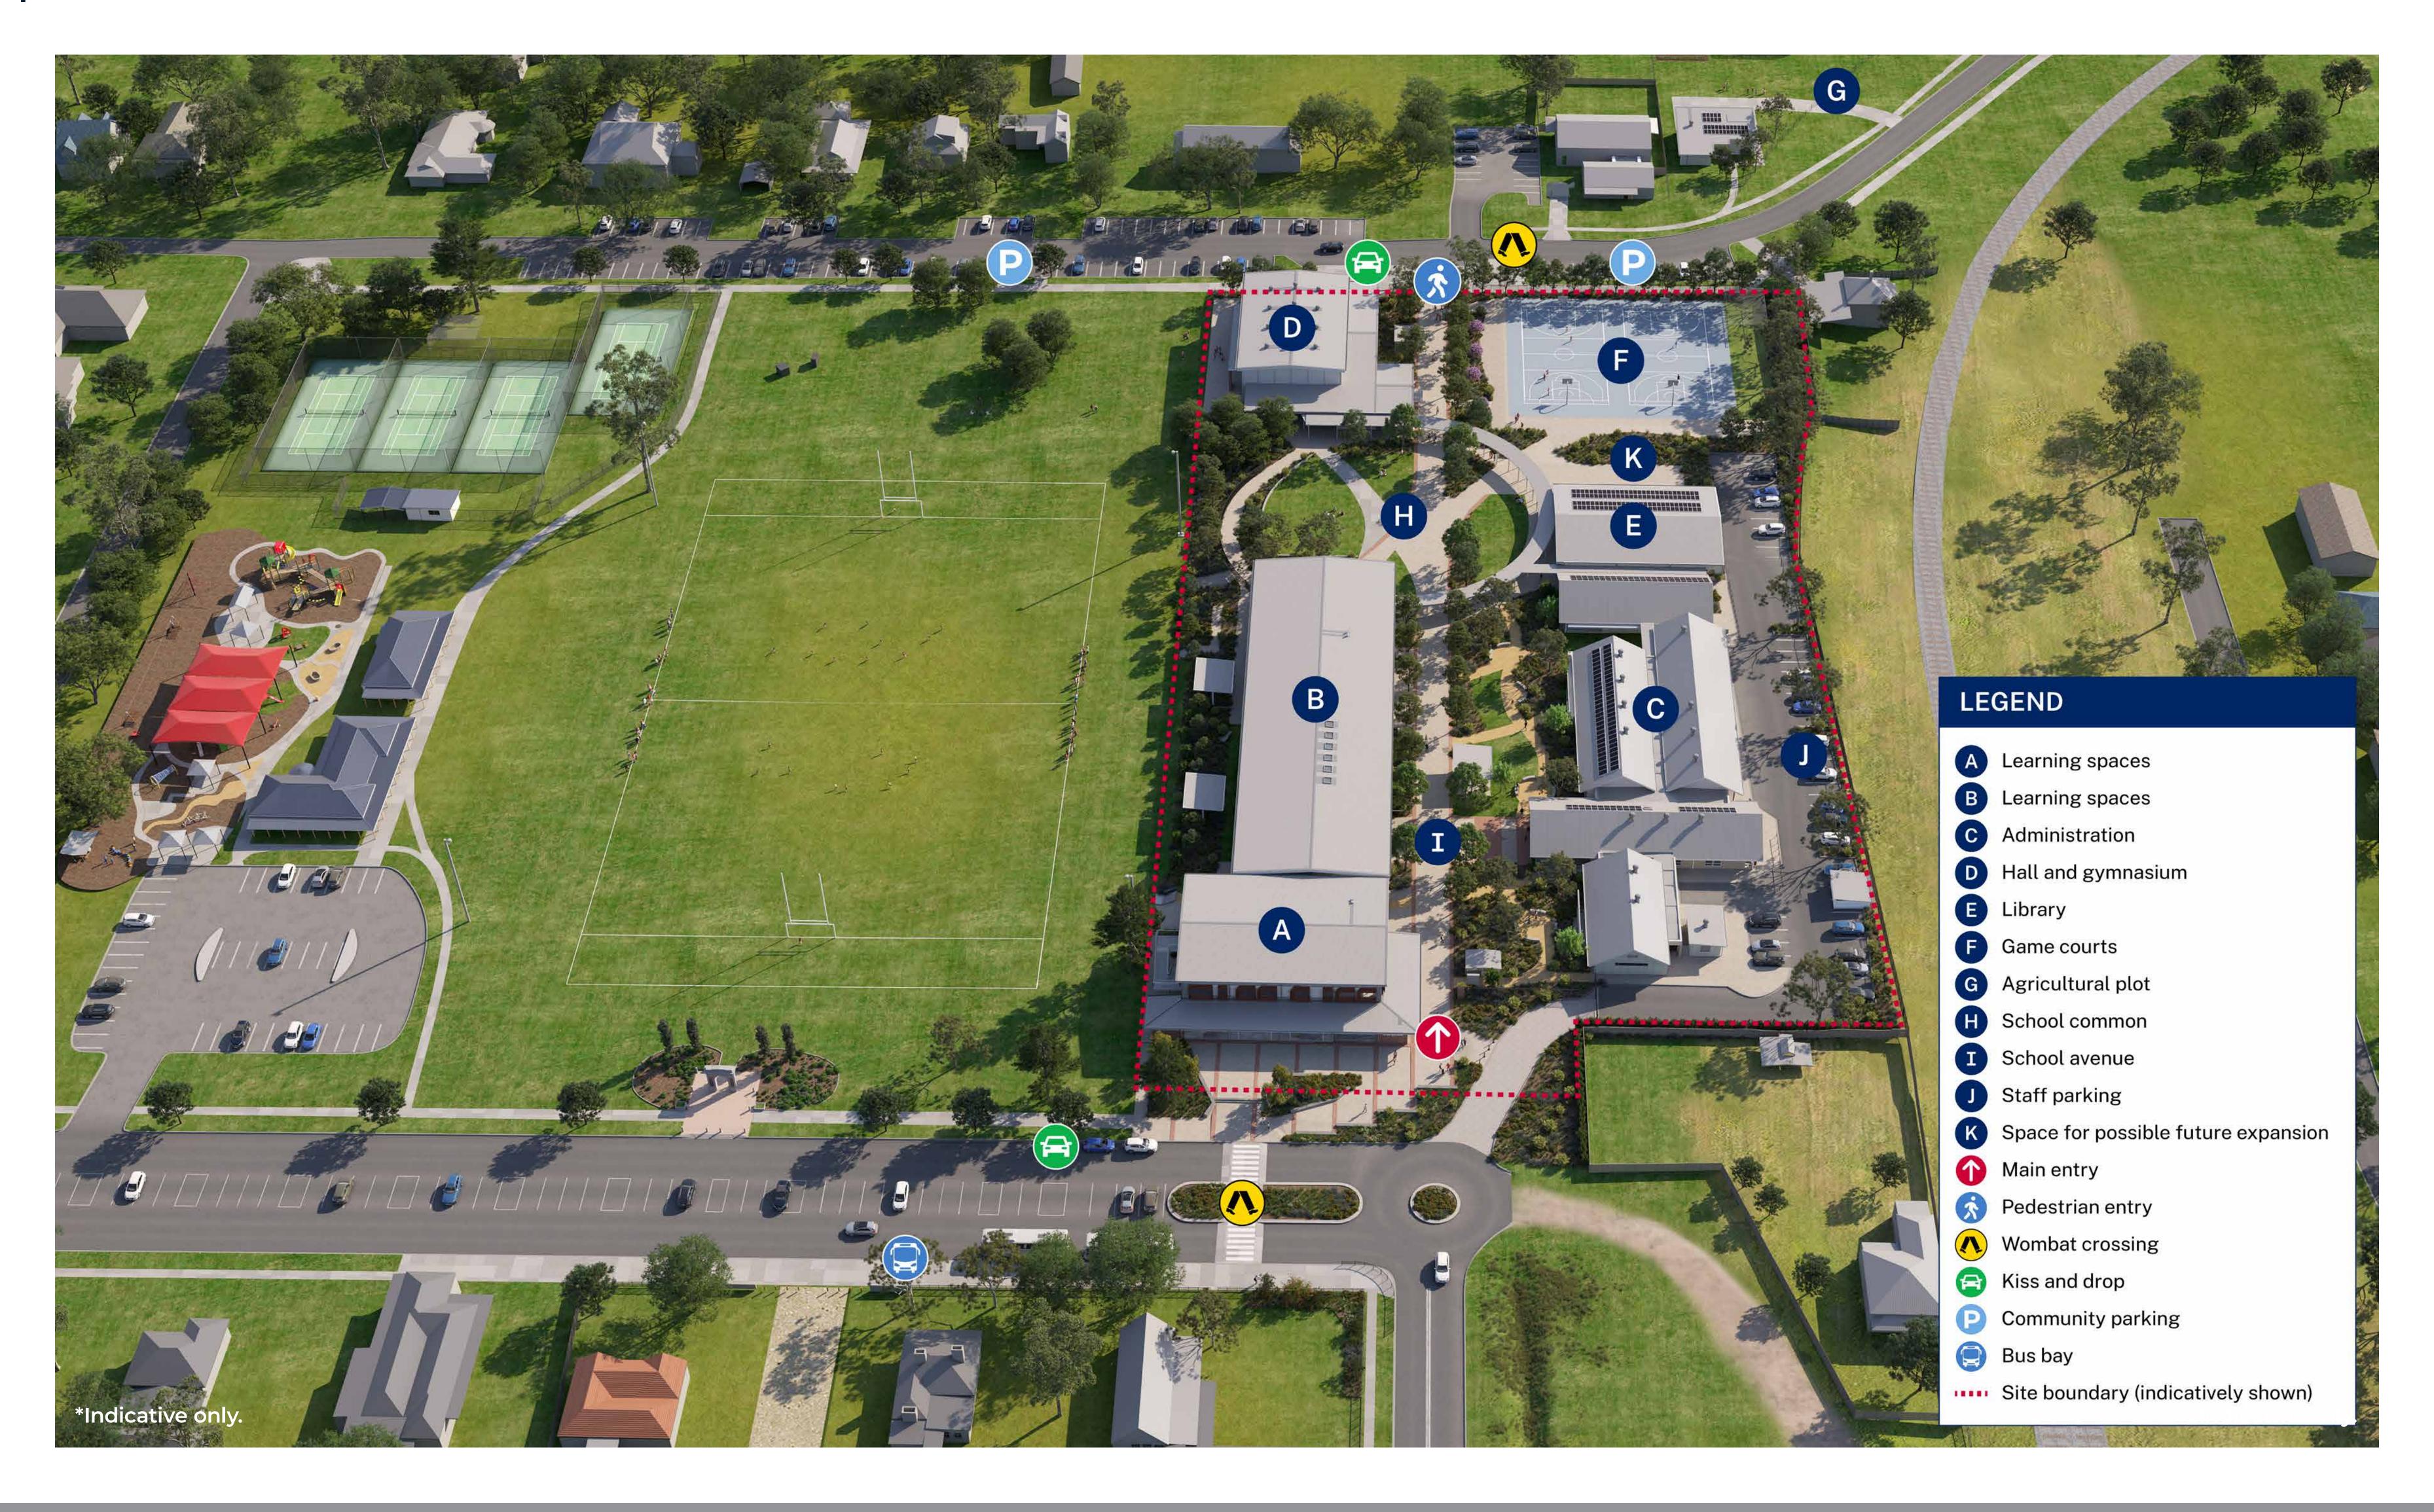

#### Project Overview

A new high school in Bungendore is being delivered to accommodate 450 students. The project will also upgrade facilities at Bungendore Public School.

The new high school will have modern facilities with 24 flexible learning spaces including 3 support learning spaces, a library, hall, school canteen, playing courts, an agricultural plot, and kiss and drop zones.

#### Artist impressions of Bungendore High School. All artist impressions are indicative only.