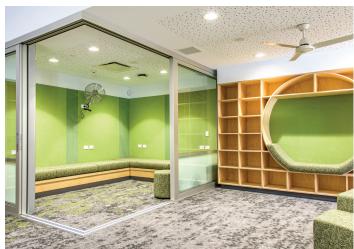

## **Construction complete**

The Brookvale Public School upgrade has now been completed. We have delivered a new school hall, an outdoor play space, and two flexible learning spaces.

The new facilities are now ready for students and staff to use.