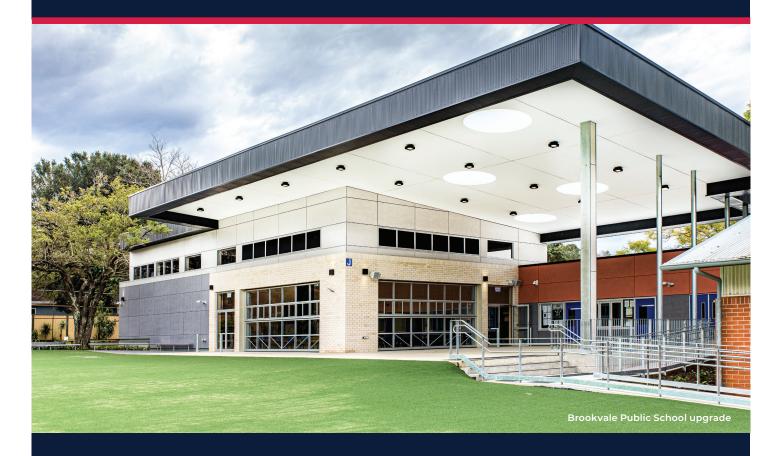

Brookvale Public School upgrade

## **Construction complete**

The Brookvale Public School upgrade has now been completed. We have delivered a new school hall, an outdoor play space, and two flexible learning spaces.

The new facilities are now ready for students and staff to use.