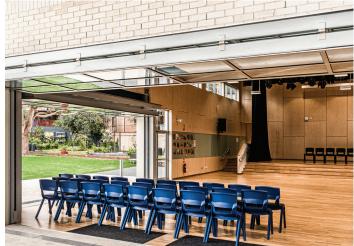

## **Construction complete**

The Brookvale Public School upgrade has now been completed. We have delivered a new school hall, an outdoor play space, and two flexible learning spaces.

The new facilities are now ready for students and staff to use.