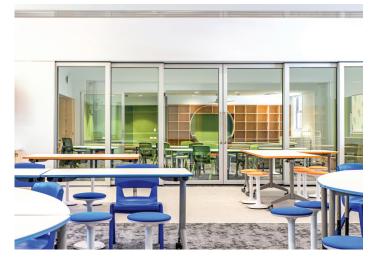

## **Construction complete**

The Brookvale Public School upgrade has now been completed. We have delivered a new school hall, an outdoor play space, and two flexible learning spaces.

The new facilities are now ready for students and staff to use.