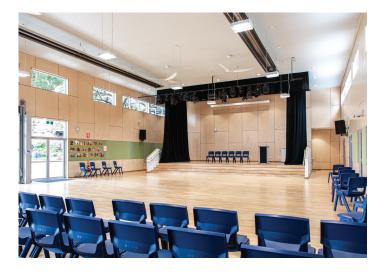

## **Construction complete**

The Brookvale Public School upgrade has now been completed. We have delivered a new school hall, an outdoor play space, and two flexible learning spaces.

The new facilities are now ready for students and staff to use.