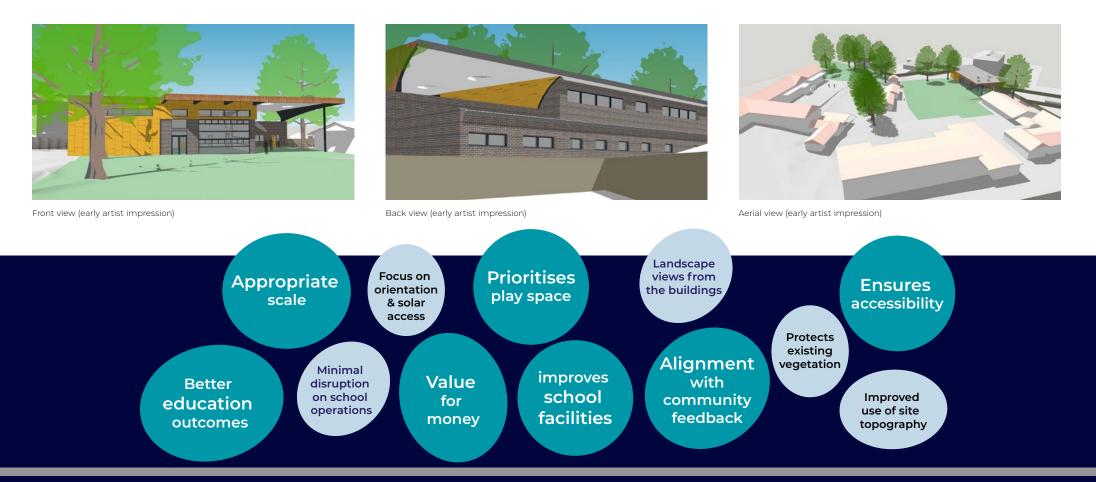

vals process (DA).



This image is an example of facilities we are building for students across NSW

### **Brookvale** Public School upgrade

For more information Phone: 1300 482 651 Email: schoolinfrastructure@det.nsw.edu.au



#### schoolinfrastructure.nsw.gov.au

# Site investigations

A study has been completed to choose the position for the new hall; many options were examined to find the best site; these are some of the options that were considered.



### **Brookvale** Public School upgrade

For more information Phone: 1300 482 651 Email: schoolinfrastructure@det.nsw.edu.au



# Site investigations









New hall location

### **Brookvale** Public School upgrade

For more information Phone: 1300 482 651 Email: schoolinfrastructure@det.nsw.edu.au





## New hall concept design



#### **Brookvale** Public School upgrade

For more information Phone: 1300 482 651 Email: schoolinfrastructure@det.nsw.edu.au





## Tell us what you think

We are committed to working together with our school community and other stakeholders to deliver the best possible learning facilities for students.

Your feedback is important to us. Please take the time to complete our survey and tell us what you'd like to see as part of the new school upgrade. The survey will close on Friday 12 April 2019.

For more information contact the project team via the contact details below:

Email: schoolinfrastructure@det.nsw.edu.au

Site: schoolinfrastructure.nsw.gov.au

Phone: 1300 482 651



### **Brookvale** Public School upgrade

For more information Phone: 1300 482 651 Email: schoolinfrastructure@