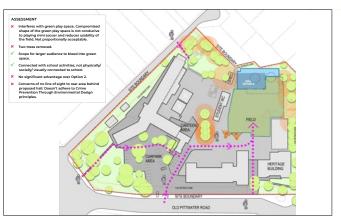

# Site investigations

A study has been completed to choose the position for the new hall; many options were examined to find the best site; these are some of the options that were considered.

# Site investigations

New hall location