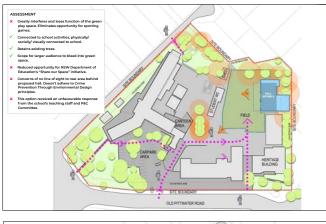

# Site investigations

A study has been completed to choose the position for the new hall; many options were examined to find the best site; these are some of the options that were considered.

# Site investigations

New hall location