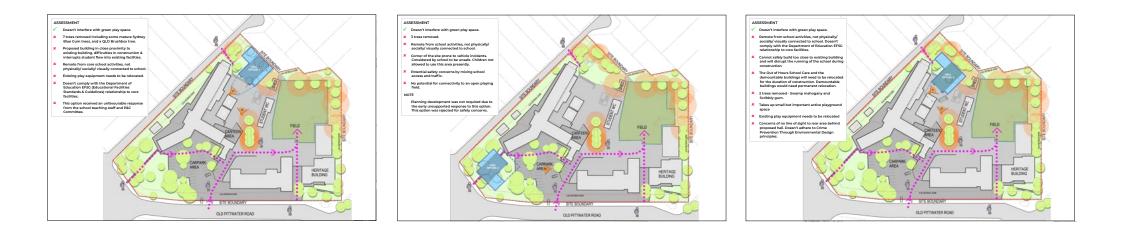

# Site investigations

A study has been completed to choose the position for the new hall; many options were examined to find the best site; these are some of the options that were considered.

# Site investigations

New hall location