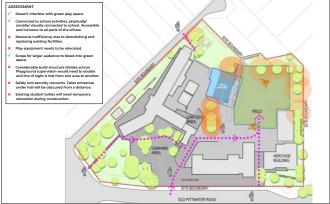

# Site investigations

A study has been completed to choose the position for the new hall; many options were examined to find the best site; these are some of the options that were considered.

# Site investigations

New hall location