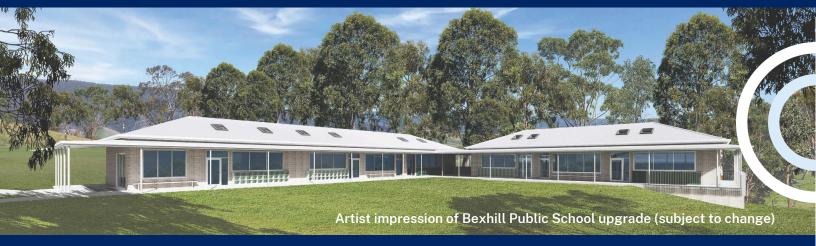

## **Project overview**

A project is underway to upgrade Bexhill Public School. The project will deliver:

- 5 new permanent learning spaces
- an upgraded administration building
- an upgraded Out of School Hours Care
- staff spaces in the former principal's residence
- internal refurbishment of the community hall for shared use by the school
- an upgraded sports court and landscaping.

www.schoolinfrastructure.nsw.gov.au

The new buildings will replace existing demountable classrooms at Bexhill Public School, and will include flexible learning spaces with moveable walls, shared practical activities areas, and breakout spaces. The buildings will be connected by a wrap-around, covered veranda.