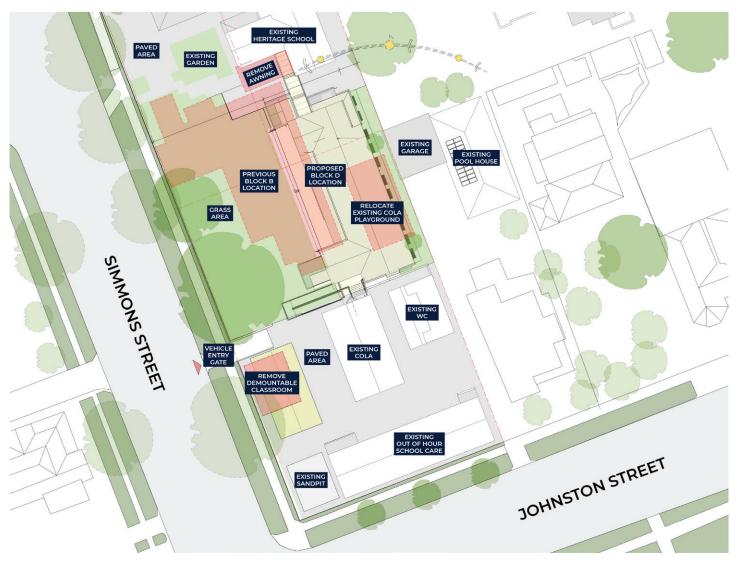

#### **Next steps**

Pending DA approval, it is expected that a tender for construction will be issued in March 2021, with a contract awarded and construction to commence by mid-2021.

An indicative site plan is provided on the following page.

# NSW Department of Education – School Infrastructure

Wagga Wagga Public School site plan