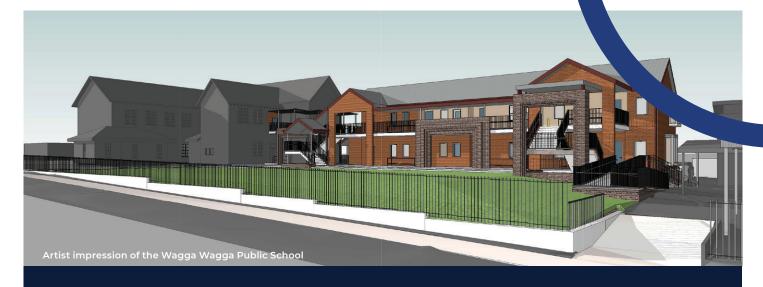

### **Project overview**

In January 2019, a fire destroyed a building at Wagga Wagga Public School.

A DA was submitted to Council in late January 2021. Subject to approval, the proposed design comprises a two-storey building that includes:

- Six new air conditioned, modern learning spaces
- Two staff offices
- New toilet facilities
- A new lift