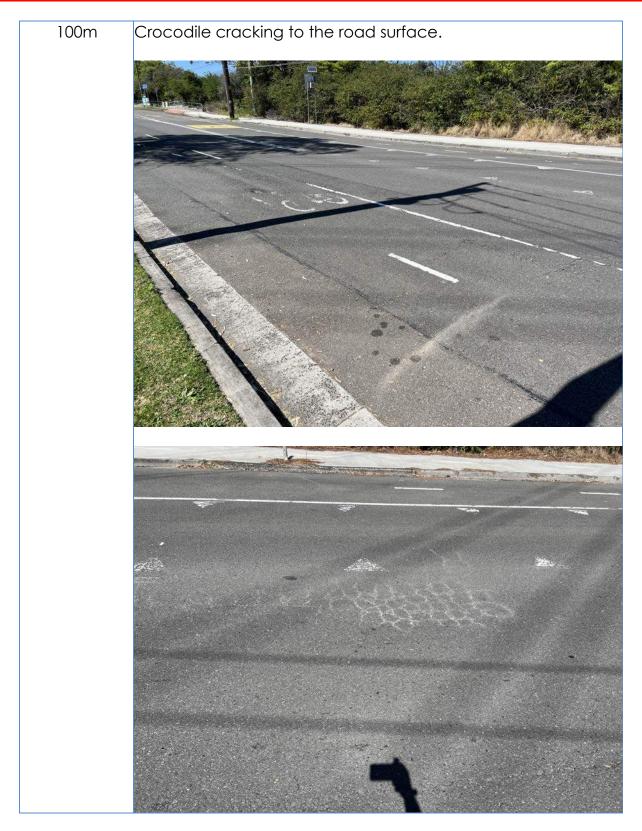

General views of the electronic sign and brickwork wall at the right side of the driveway.

Crack damage to the middle of the brickwork wall.

The following inspection is of the footpath to the eastern side of the driveway starting from Aquatic Drive and heading towards Arranounbai School in a southerly direction.