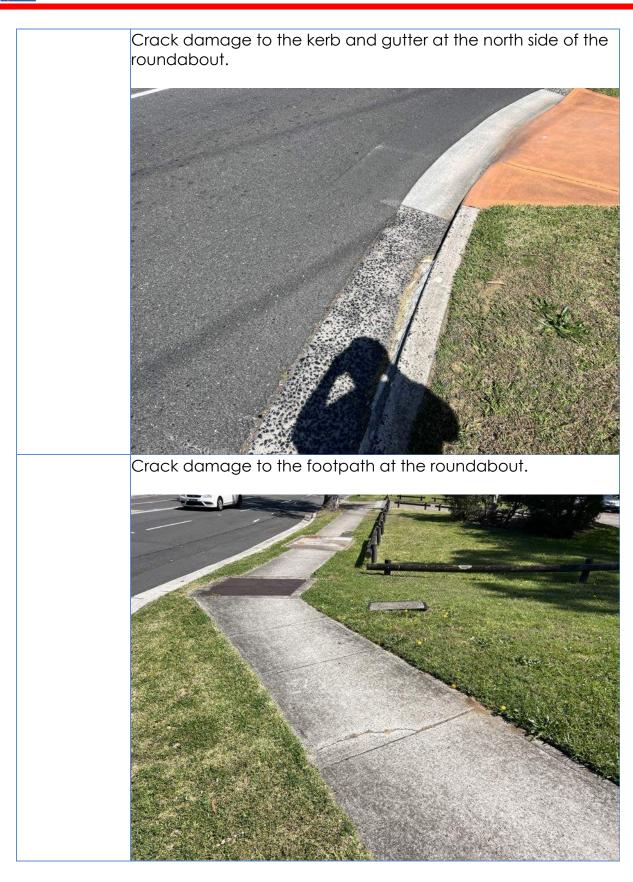

Crack damage throughout the driveway crossover, layback

Crack damage throughout the driveway crossover, layback and gutter servicing number 2 Aquatic Drive.























































## **Condition Report**



















Page 454 of 462



















Views of the inspection lids to the footpath at the eastern side

## Notable Items – Section 5 Arranounbai School:

The following inspection is of the driveway and footpath leading from Aquatic Drive through to the Arranounbai School.



General views of the brick wall and sign to the left side of the driveway to the Arranounbai School.



General views of the brick wall and sign to the left side of the driveway to the Arranounbai School.



Cracks to the brickwork at the left side of the brick wall.



General views of the electronic sign and brickwork wall at the right side of the driveway.



General views of the electronic sign and brickwork wall at the right side of the driveway.



Crack damage to the middle of the brickwork wall.

The following inspection is of the footpat