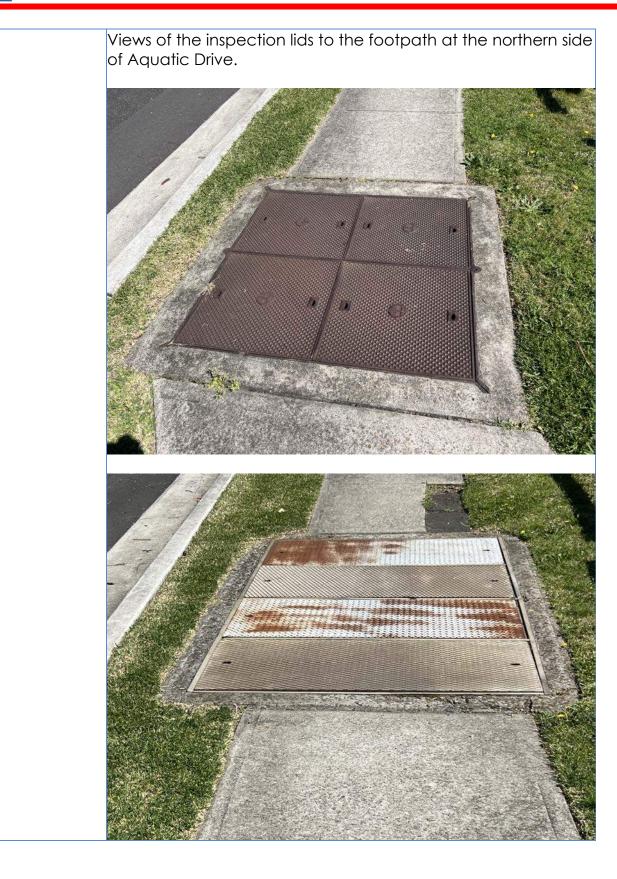

## **Condition Report**

Page 454 of 462

Views of the inspection lids to the footpath at the eastern side