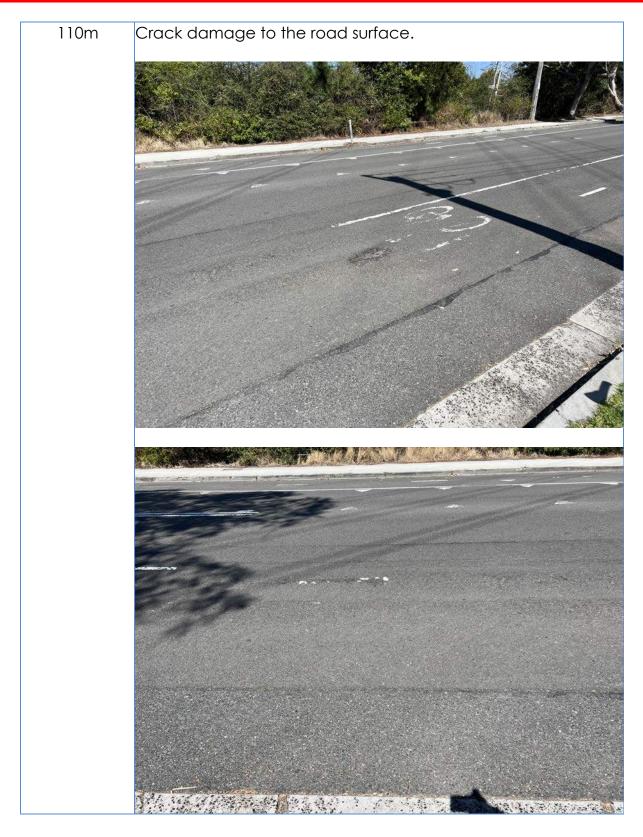

Crack damage throughout the driveway crossover, layback

Crack damage throughout the driveway crossover, layback and gutter servicing number 2 Aquatic Drive.























































## **Condition Report**



















Page 454 of 462



















Views of the inspection lids to the footpath at the eastern side

## Notable Items – Section 5 Arranounbai School:

The following inspection is of the driveway and footpath leading from Aquatic Drive through to the Arranounbai School.



General views of the brick wall and sign to the left side of the driveway to the Arranounbai School.



General views of the brick wall and sign to the left side of the driveway to the Arranounbai School.



Cracks to the brickwork at the left side of the brick wall.



General views of the electronic sign and brickwork wall at the right side of the driveway.



General views of the electronic sign and brickwork wall at the right