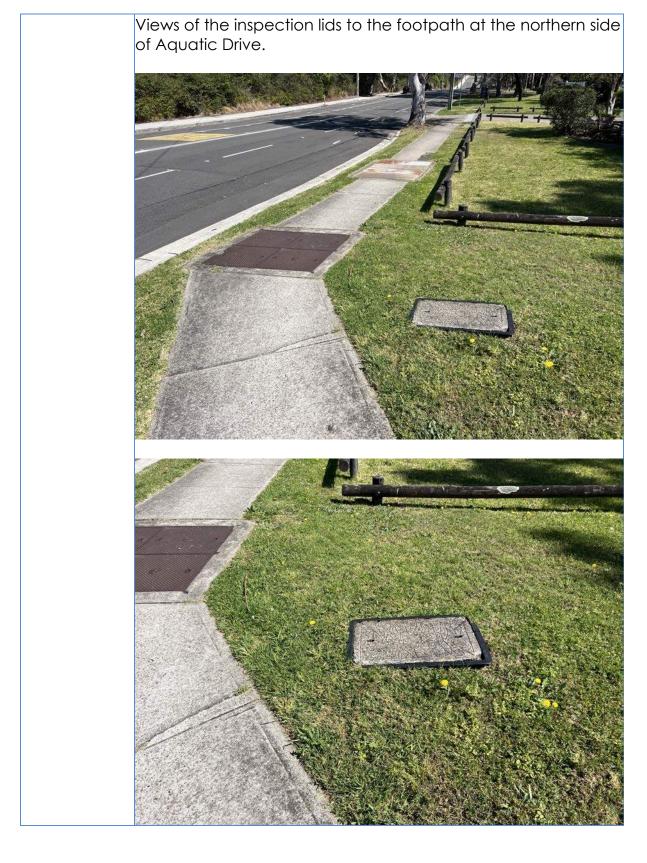

## **Condition Report**

Page 454 of 462

Views of the inspection lids to the footpath at the eastern side