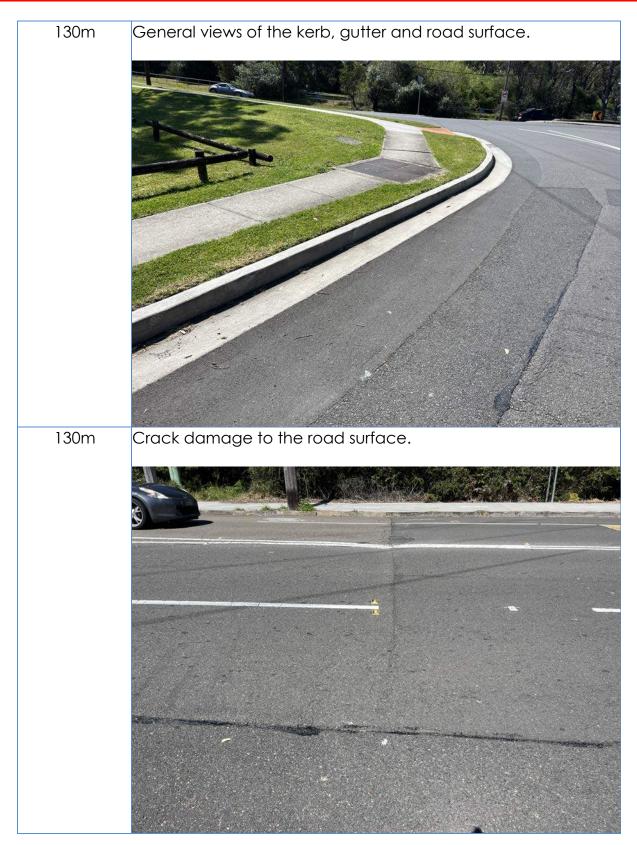

Crack damage throughout the driveway crossover, layback

Crack damage throughout the driveway crossover, layback and gutter servicing number 2 Aquatic Drive.