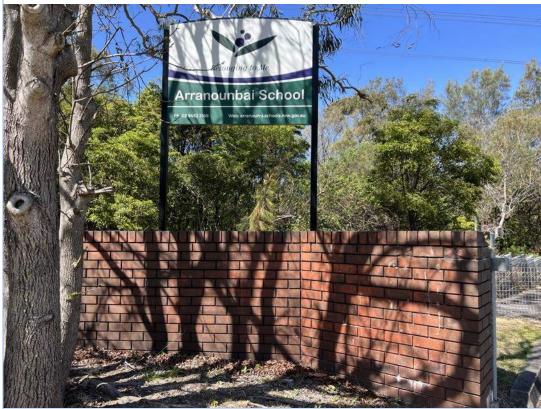

General views of the brick wall and sign to the left side of the driveway to the Arranounbai School.

Cracks to the brickwork at the left side of the brick wall.

General views of the electronic sign and brickwork wall at the right side of the driveway.

General views of the electronic sign and brickwork wall at the right side of the driveway.

Crack damage to the middle of the brickwork wall.

The following inspection is of the footpath to the eastern side of the driveway starting from Aquatic Drive and heading towards Arranounbai School in a southerly direction.