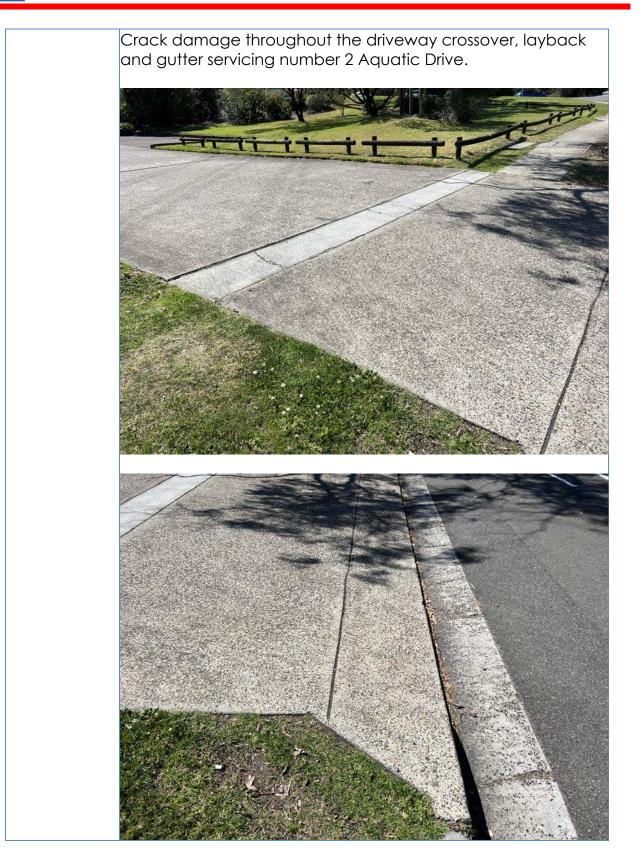

Crack damage throughout the driveway crossover, layback

Crack damage throughout the driveway crossover, layback and gutter servicing number 2 Aquatic Drive.