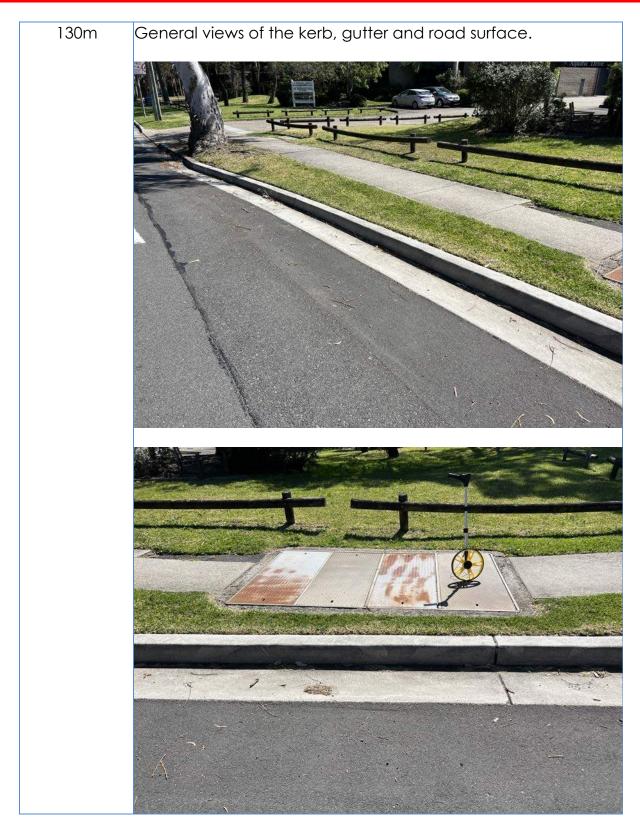

## **Condition Report**

Page 454 of 462

Views of the inspection lids to the footpath at the eastern side