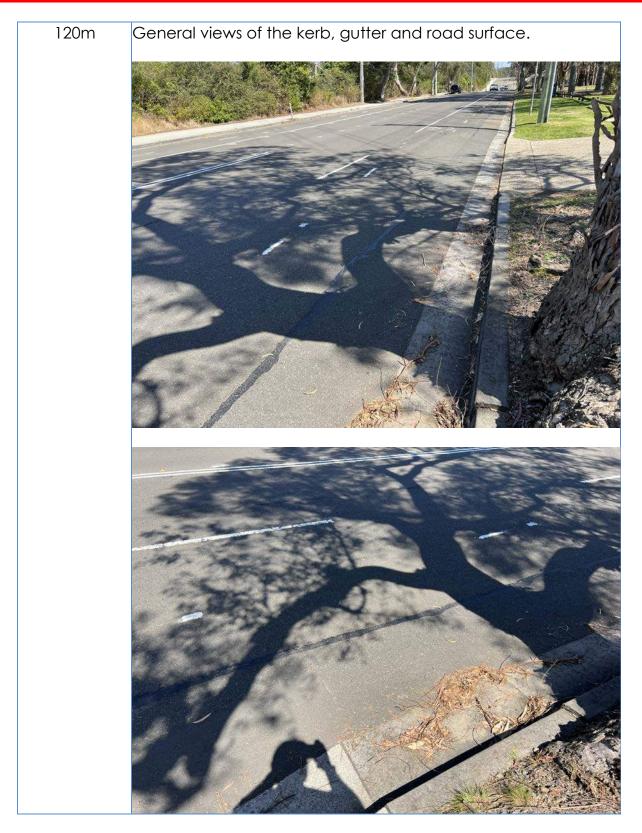

Crack damage throughout the driveway crossover, layback

Crack damage throughout the driveway crossover, layback and gutter servicing number 2 Aquatic Drive.























































## **Condition Report**



















Page 454 of 462



















Views of the inspection lids to the footpath at the eastern side

## Notable Items – Section 5 Arranounbai School:

The following inspection is of the driveway and footpath leading from Aquatic Drive through to the Arranounbai School.



General views of the brick wall and sign to the left side of the driveway to the Arranounbai School.



General views of the brick wall and sign to the left side of the driveway to the Arranounbai School.



Cracks to the brickwork at the left side of the brick wall.



General views of the electronic sign and brickwork wall at the right side of the driveway.



General views of the electronic sign and brickwork wall at the right side of the driveway