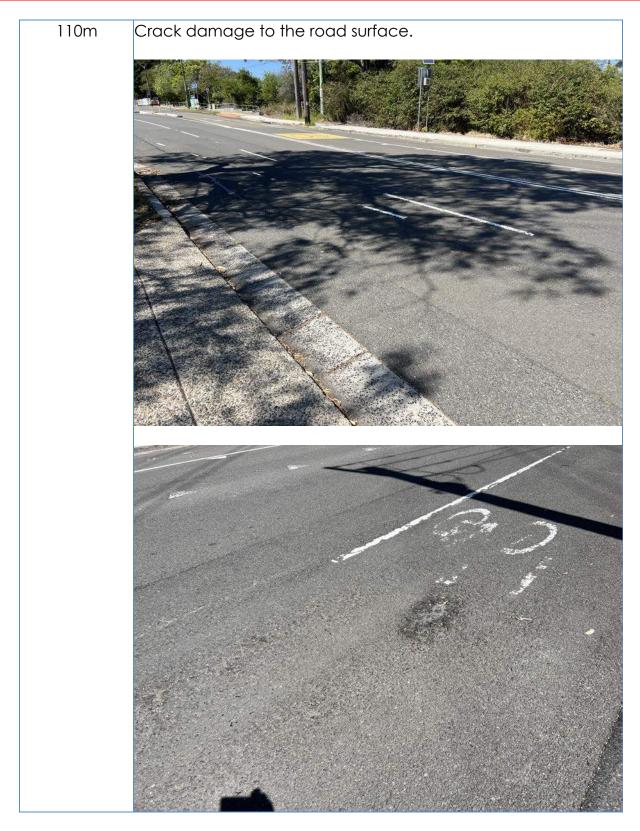

Crack damage throughout the driveway crossover, layback

Crack damage throughout the driveway crossover, layback and gutter servicing number 2 Aquatic Drive.























































## **Condition Report**



















Page 454 of 462



















Views of the inspection lids to the footpath at the eastern side

## Notable Items – Section 5 Arranounbai School:

The following inspection is of the driveway and footpath leading from Aquatic Drive through to the Arranounbai School.



General views of the brick wall and sign to the left side of the driveway to the Arranounbai School.



General views of the brick wall and sign to the left side of the driveway to the Arranounbai School.



Cracks to the brickwork at the left side of the brick wall.



General views of the electronic sign and brickwork wall at the right side of the driveway.



General views of the electronic sign and brickwork wall at the right side