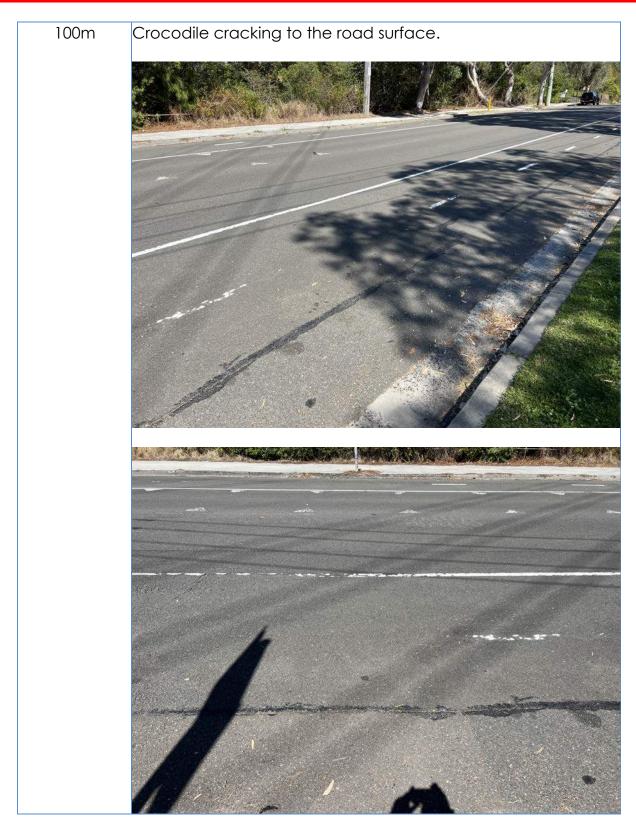

General views of the electronic sign and brickwork wall at the right side of the driveway.

Crack damage to the middle of the brickwork wall.

The following inspection is of the footpath to the eastern side of the driveway starting from Aquatic Drive and heading towards Arranounbai School in a southerly direction.