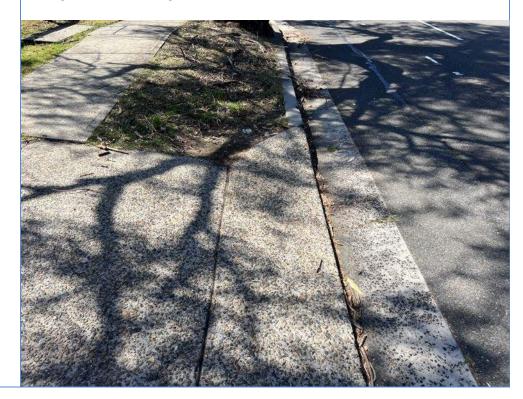

Crack damage throughout the driveway crossover, layback

Crack damage throughout the driveway crossover, layback and gutter servicing number 2 Aquatic Drive.