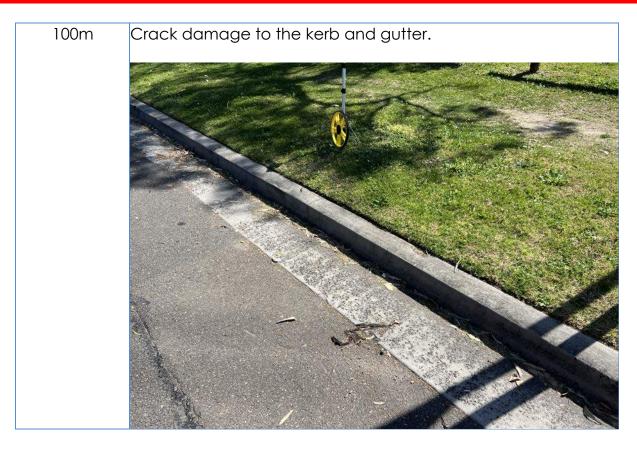

Crack damage throughout the driveway crossover, layback

Crack damage throughout the driveway crossover, layback and gutter servicing number 2 Aquatic Drive.