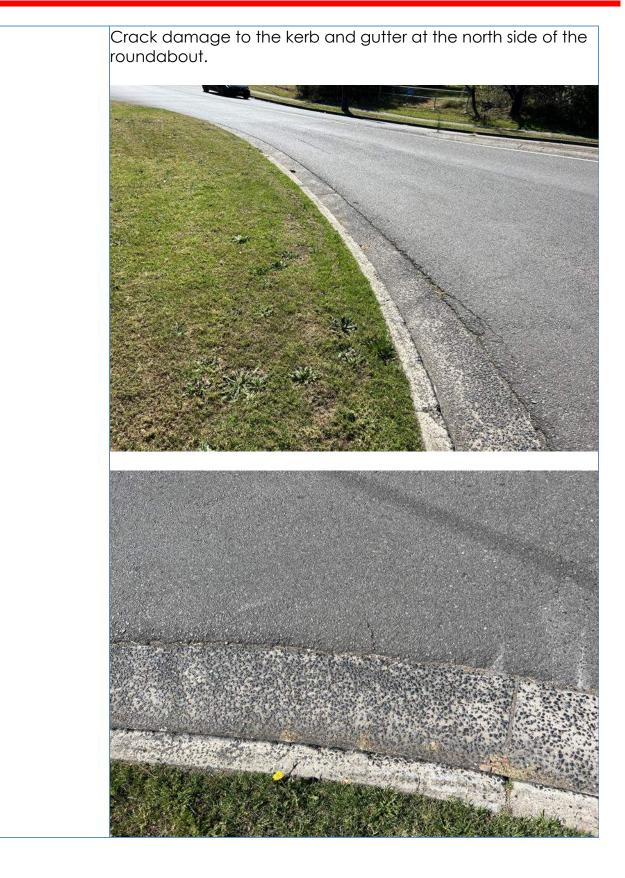

Crack damage throughout the driveway crossover, layback

Crack damage throughout the driveway crossover, layback and gutter servicing number 2 Aquatic Drive.























































## **Condition Report**



















Page 454 of 462



















Views of the inspection lids to the footpath at the eastern side

## Notable Items – Section 5 Arranounbai School:

The following inspection is of the driveway and footpath leading from Aquatic Drive through to the Arranounbai School.



General views of the brick wall and sign to the left side of the driveway to the Arranounbai School.



General views of the brick wall and sign to the left side of the driveway to the Arranounbai School.



Cracks to the brickwork at the left side of the brick wall.



General views of the electronic sign and brickwork wall at the right side of the driveway.



General views of the electronic sign and brickwork wall at the right side of the driveway.



Crack damage to the middle of the brickwork wall.

The following inspection is of the footp