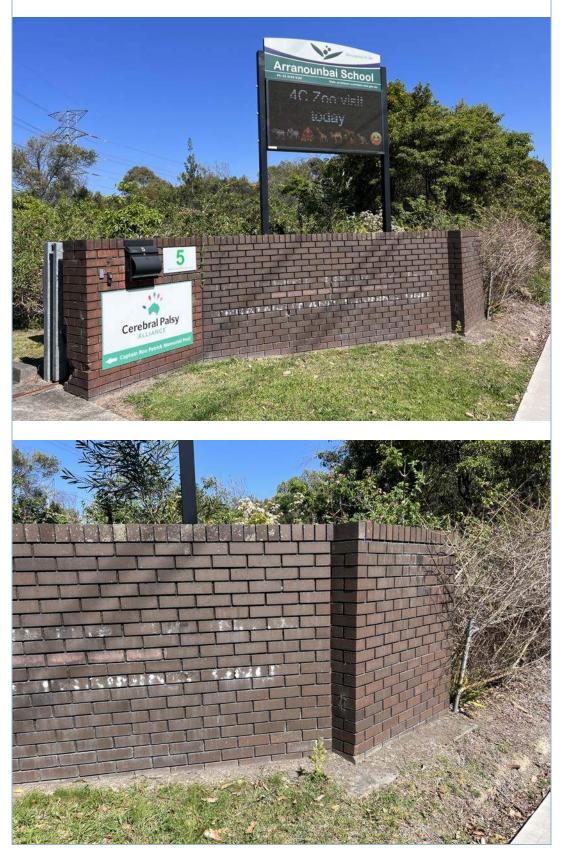

General views of the electronic sign and brickwork wall at the right side of the driveway.

Crack damage to the middle of the brickwork wall.

The following inspection is of the footpath to the eastern side of the driveway starting from Aquatic Drive and heading towards Arranounbai School in a southerly direction.