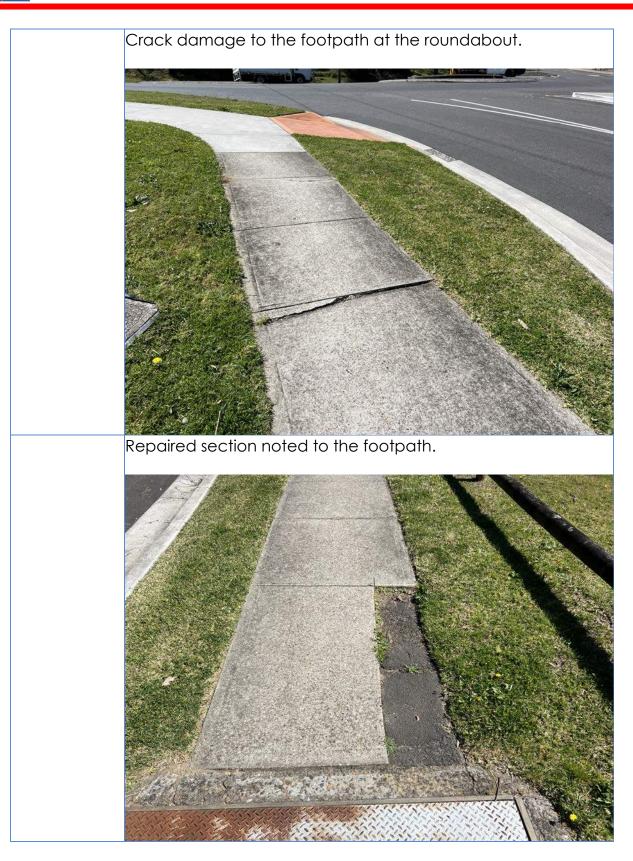

Crack damage throughout the driveway crossover, layback

Crack damage throughout the driveway crossover, layback and gutter servicing number 2 Aquatic Drive.