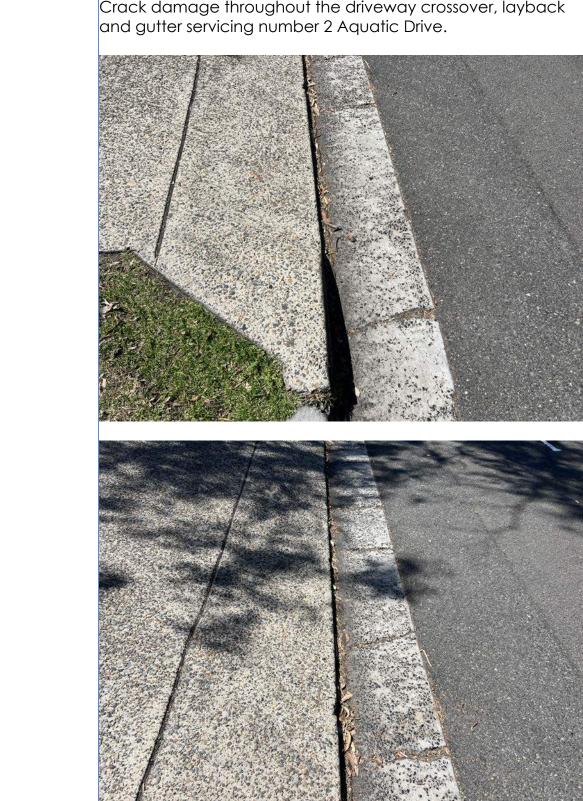

Crack damage throughout the driveway crossover, layback

Crack damage throughout the driveway crossover, layback and gutter servicing number 2 Aquatic Drive.