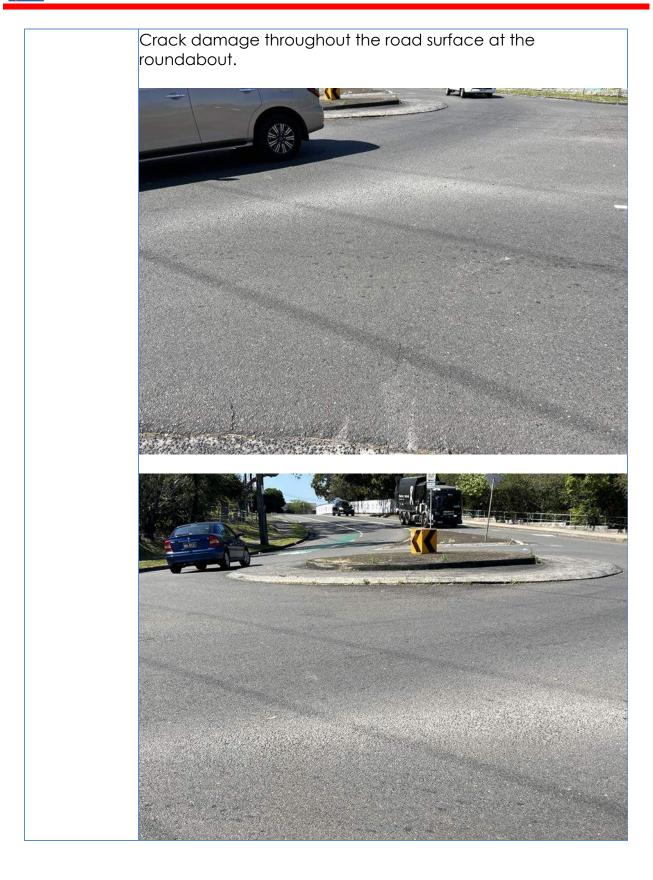

Crack damage throughout the driveway crossover, layback

Crack damage throughout the driveway crossover, layback and gutter servicing number 2 Aquatic Drive.























































## **Condition Report**



















Page 454 of 462



















Views of the inspection lids to the footpath at the eastern side

## Notable Items – Section 5 Arranounbai School:

The following inspection is of the driveway and footpath leading from Aquatic Drive through to the Arranounbai School.



General views of the brick wall and sign to the left side of the driveway to the Arranounbai School.



General views of the brick wall and sign to the left side of the driveway to the Arranounbai School.



Cracks to the brickwork at the left side of the brick wall.



General views of the electronic sign and brickwork wall at the right side of the driveway.



General views of the electronic sign and brickwork wall at the right side of the driveway.



Crack damage to the middle of the brickwork wall.

The following inspection is of the f