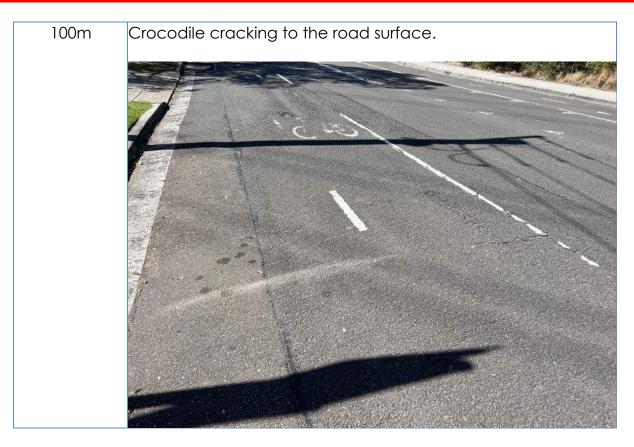

General views of the electronic sign and brickwork wall at the right side of the driveway.

Crack damage to the middle of the brickwork wall.

The following inspection is of the footpath to the eastern side of the driveway starting from Aquatic Drive and heading towards Arranounbai School in a southerly direction.