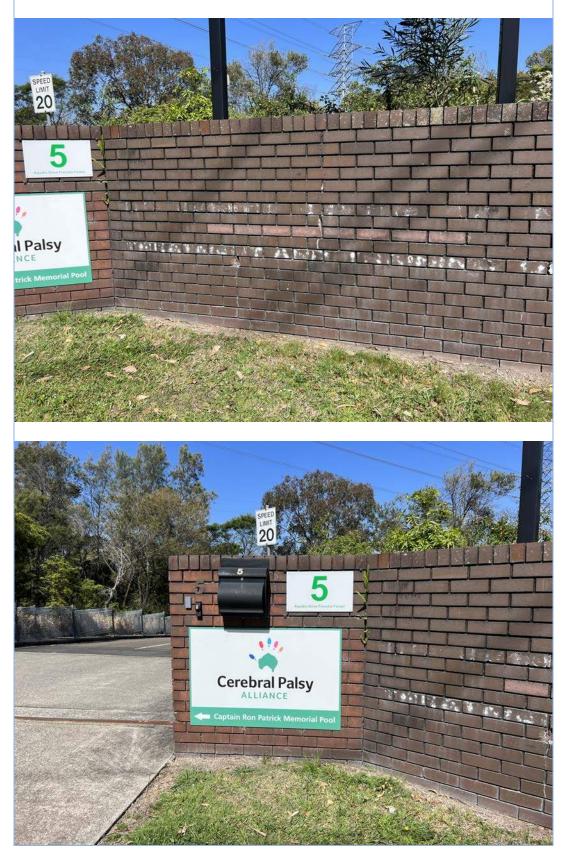

## Notable Items – Section 5 Arranounbai School:

The following inspection is of the driveway and footpath leading from Aquatic Drive through to the Arranounbai School.

General views of the brick wall and sign to the left side of the driveway to the Arranounbai School.

General views of the brick wall and sign to the left side of the driveway to the Arranounbai School.

Cracks to the brickwork at the left side of the brick wall.

General views of the electronic sign and brickwork wall at the right side of the driveway.