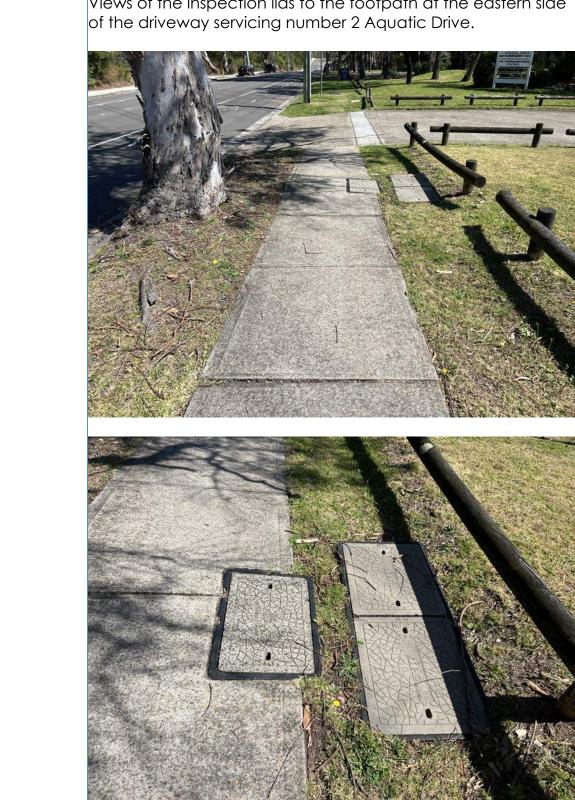

## **Condition Report**

Page 454 of 462

Views of the inspection lids to the footpath at the eastern side

General views of the electronic sign and brickwork wall at the right side of the driveway.

Crack damage to the middle of the brickwork wall.

The following inspection is of the footpath to the eastern side of the driveway starting from Aquatic Drive and heading towards Arranounbai School in a southerly direction.