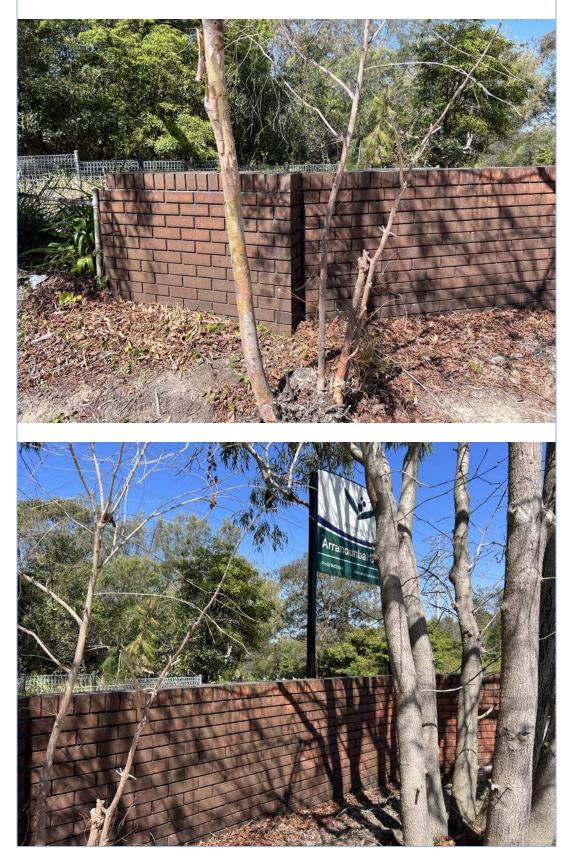

## Notable Items – Section 5 Arranounbai School:

The following inspection is of the driveway and footpath leading from Aquatic Drive through to the Arranounbai School.

General views of the brick wall and sign to the left side of the driveway to the Arranounbai School.

General views of the brick wall and sign to the left side of the driveway to the Arranounbai School.

Cracks to the brickwork at the left side of the brick wall.

General views of the electronic sign and brickwork wall at the right side of the driveway.