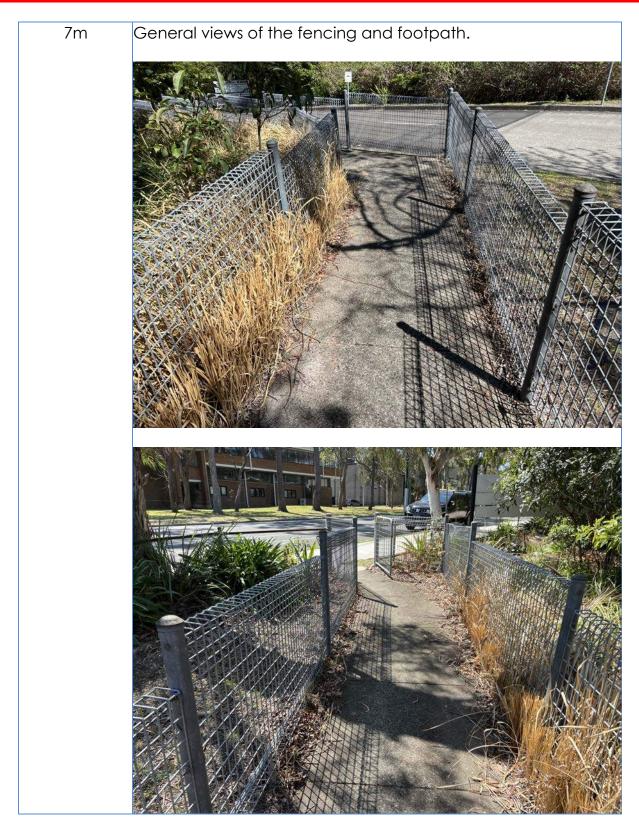

General views of the electronic sign and brickwork wall at the right side of the driveway.

Crack damage to the middle of the brickwork wall.

The following inspection is of the footpath to the eastern side of the driveway starting from Aquatic Drive and heading towards Arranounbai School in a southerly direction.