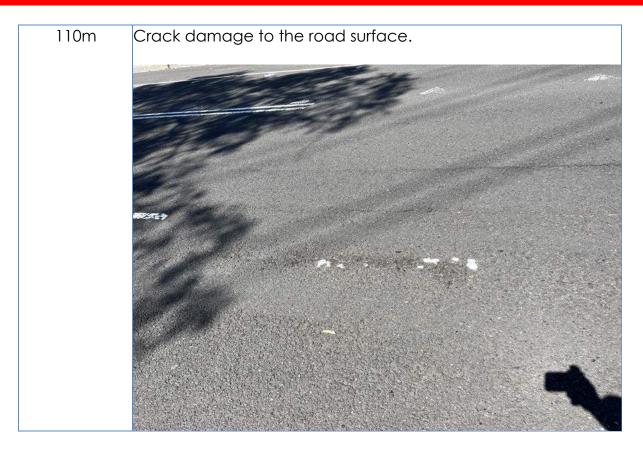

Crack damage throughout the driveway crossover, layback

Crack damage throughout the driveway crossover, layback and gutter servicing number 2 Aquatic Drive.























































## **Condition Report**



















Page 454 of 462



















Views of the inspection lids to the footpath at the eastern side

## Notable Items – Section 5 Arranounbai School:

The following inspection is of the driveway and footpath leading from Aquatic Drive through to the Arranounbai School.



General views of the brick wall and sign to the left side of the driveway to the Arranounbai School.



General views of the brick wall and sign to the left side of the driveway to the Arranounbai School.



Cracks to the brickwork at the left side of the brick wall.



General views of the electronic sign and brickwork wall at the right side of the driveway.



General views of the electronic sign and brickwork wall at the right side of th