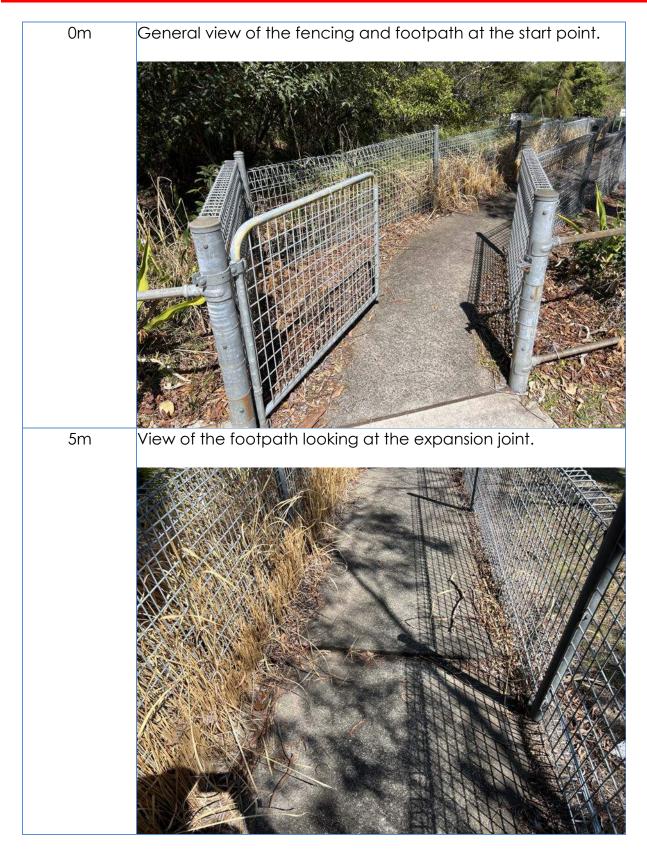

General views of the electronic sign and brickwork wall at the right side of the driveway.

Crack damage to the middle of the brickwork wall.

The following inspection is of the footpath to the eastern side of the driveway starting from Aquatic Drive and heading towards Arranounbai School in a southerly direction.