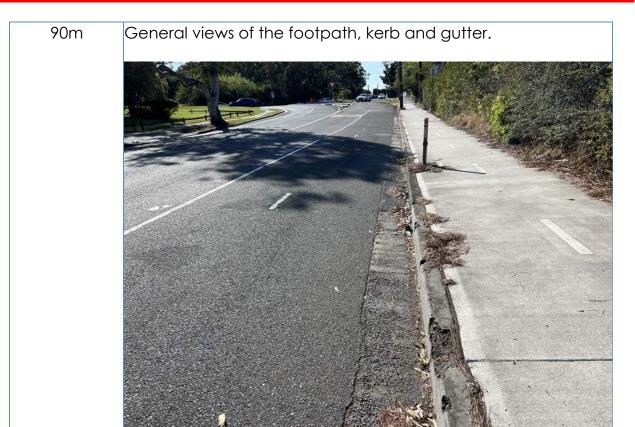

60m General views of the footpath, kerb and gutter.

70m General views of the footpath, kerb and gutter.

80m General views of the footpath, kerb and gutter.

90m General views of the footpath, kerb and gutter.