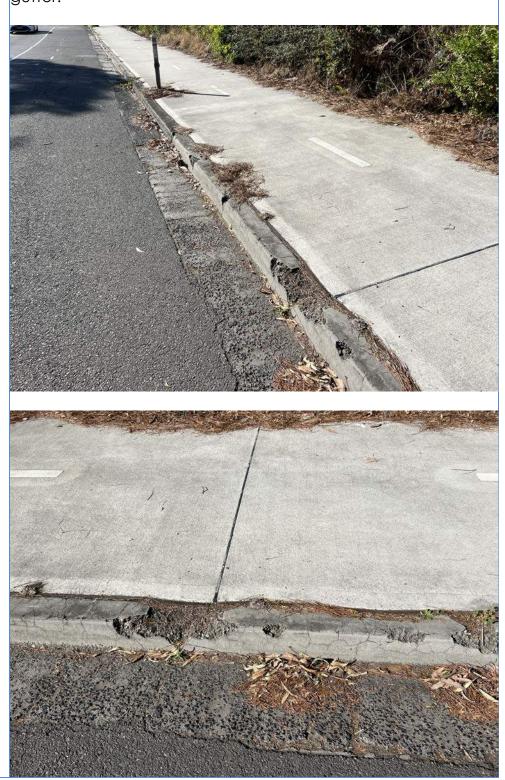

90m Various sections of crack damage throughout the kerb and gutter.

90m Various sections of crack damage throughout the kerb and gutter.

General views of the footpath, kerb and gutter.

110m General views of the footpath, kerb and gutter.

General views of the footpath, kerb and gutter.

130m General views of the footpath, kerb and gutter.

Crack damage throughout the kerb and gutter.

Crack damage throughout the kerb and gutter.

Views of the inspection lid and telegraph pole.