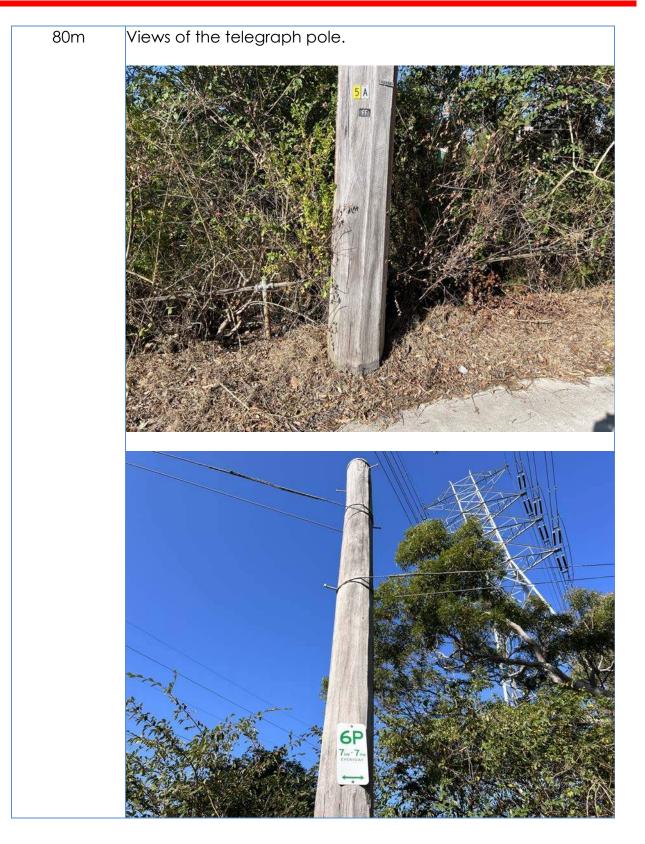

General views of the footpath, kerb and gutter.

130m General views of the footpath, kerb and gutter.

Crack damage throughout the kerb and gutter.

Crack damage throughout the kerb and gutter.

Views of the inspection lid and telegraph pole.

130m Views of the inspection lid and telegraph pole.

140m General views of the footpath, kerb and gutter.