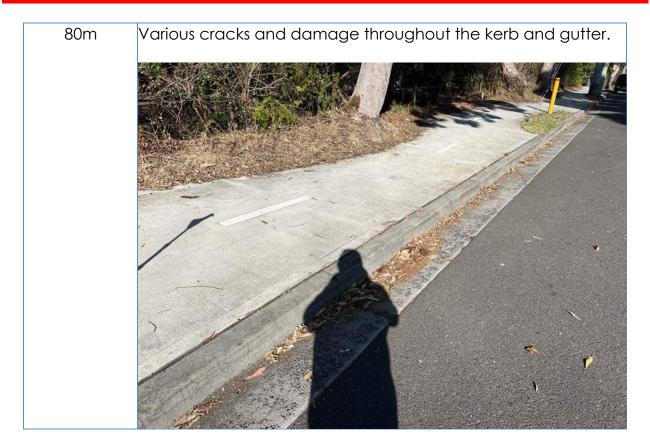

90m Various sections of crack damage throughout the kerb and gutter.

90m Various sections of crack damage throughout the kerb and gutter.

General views of the footpath, kerb and gutter.

110m General views of the footpath, kerb and gutter.