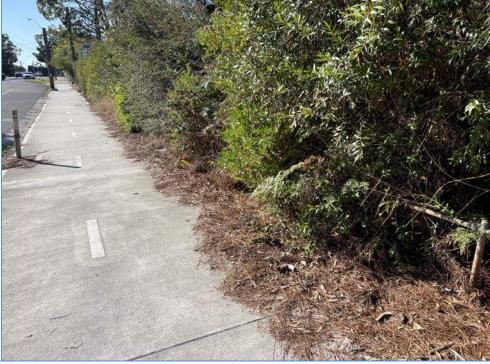

90m Various sections of crack damage throughout the kerb and gutter.

90m Various sections of crack damage throughout the kerb and gutter.

General views of the footpath, kerb and gutter.

110m General views of the footpath, kerb and gutter.