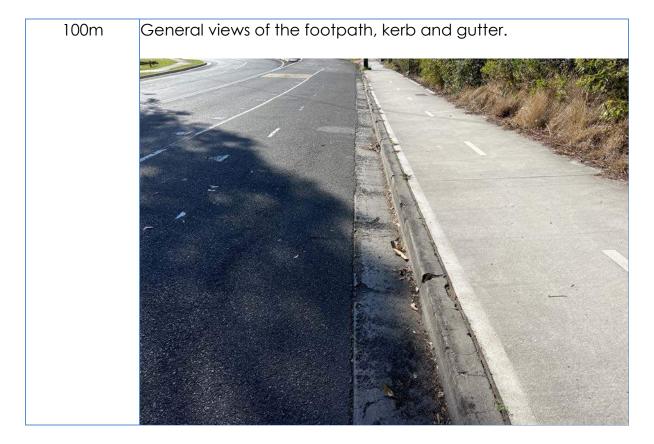

60m General views of the footpath, kerb and gutter.

70m General views of the footpath, kerb and gutter.

80m General views of the footpath, kerb and gutter.

90m General views of the footpath, kerb and gutter.

90m Various sections of crack damage throughout the kerb and gutter.

90m Various sections of crack damage throughout the kerb and gutter.

General views of the footpath, kerb and gutter.

110m General views of the footpath, kerb and gutter.