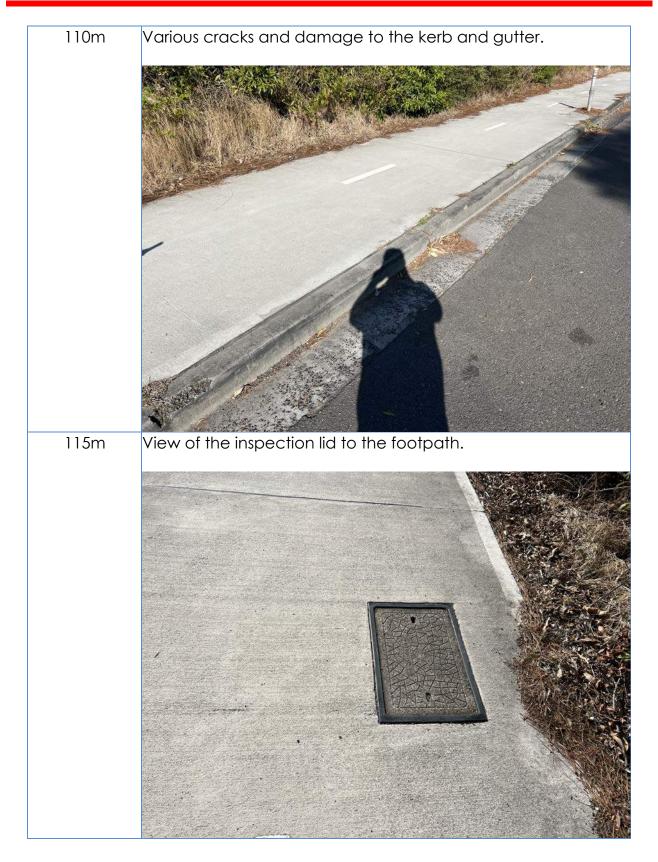

90m Various sections of crack damage throughout the kerb and gutter.

90m Various sections of crack damage throughout the kerb and gutter.

General views of the footpath, kerb and gutter.

110m General views of the footpath, kerb and gutter.

General views of the footpath, kerb and gutter.

130m General views of the footpath, kerb and gutter.

Crack damage throughout the kerb and gutter.

Crack damage throughout the kerb and gutter.

Views of the inspection lid and telegraph pole.