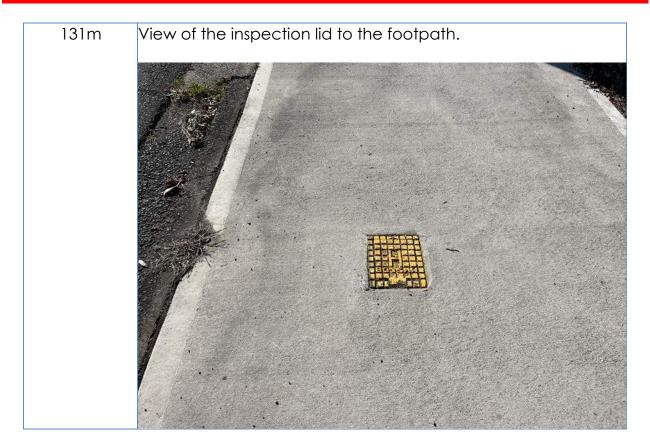

General views of the footpath, kerb and gutter.

130m General views of the footpath, kerb and gutter.

Crack damage throughout the kerb and gutter.

Crack damage throughout the kerb and gutter.

Views of the inspection lid and telegraph pole.

130m Views of the inspection lid and telegraph pole.

140m General views of the footpath, kerb and gutter.