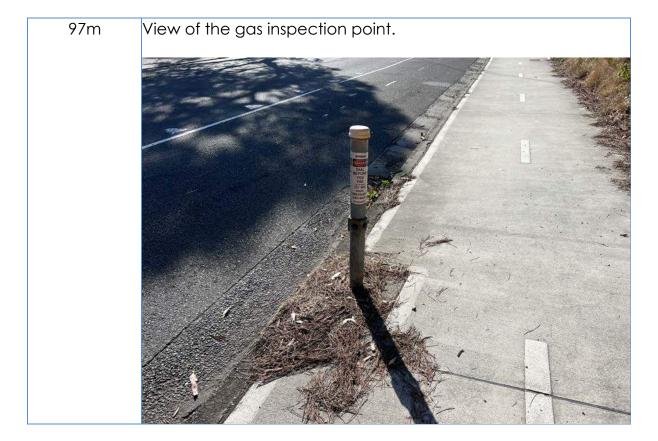

General views of the footpath, kerb and gutter.

130m General views of the footpath, kerb and gutter.

Crack damage throughout the kerb and gutter.

Crack damage throughout the kerb and gutter.

Views of the inspection lid and telegraph pole.

130m Views of the inspection lid and telegraph pole.

140m General views of the footpath, kerb and gutter.