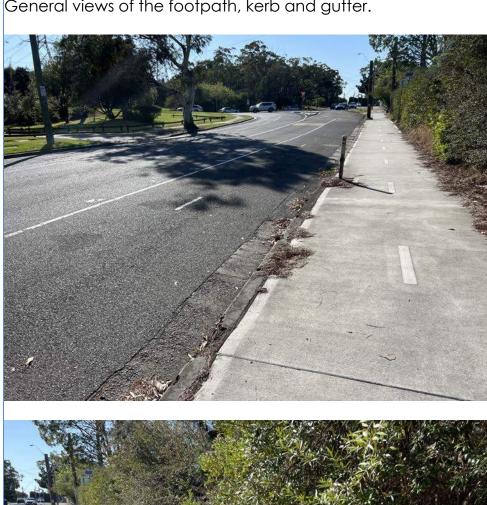

60m General views of the footpath, kerb and gutter.

70m General views of the footpath, kerb and gutter.

80m General views of the footpath, kerb and gutter.

90m General views of the footpath, kerb and gutter.