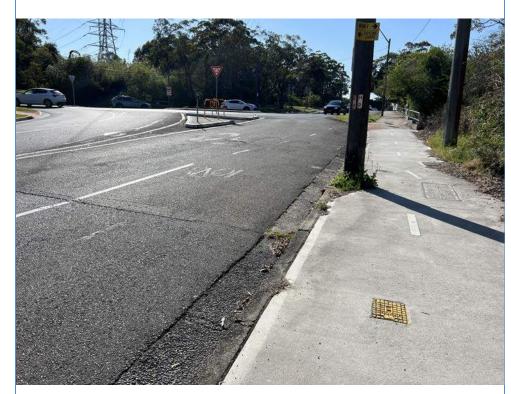

General views of the footpath, kerb and gutter.

130m General views of the footpath, kerb and gutter.

Crack damage throughout the kerb and gutter.

Crack damage throughout the kerb and gutter.

Views of the inspection lid and telegraph pole.