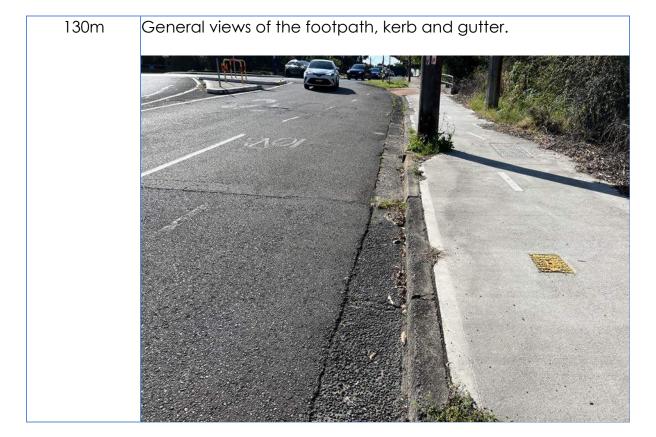

General views of the footpath, kerb and gutter.

130m General views of the footpath, kerb and gutter.

Crack damage throughout the kerb and gutter.

Crack damage throughout the kerb and gutter.

Views of the inspection lid and telegraph pole.