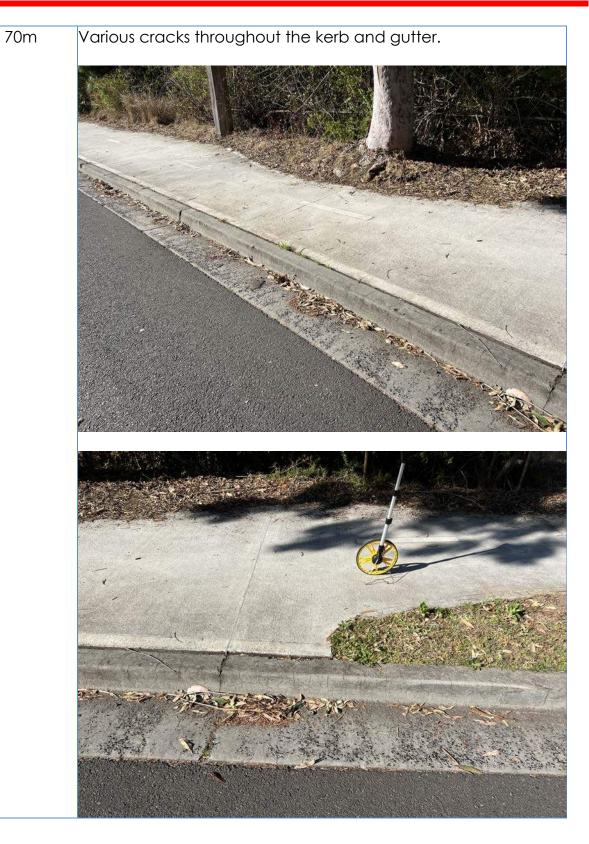

90m Various sections of crack damage throughout the kerb and gutter.

90m Various sections of crack damage throughout the kerb and gutter.

General views of the footpath, kerb and gutter.

110m General views of the footpath, kerb and gutter.