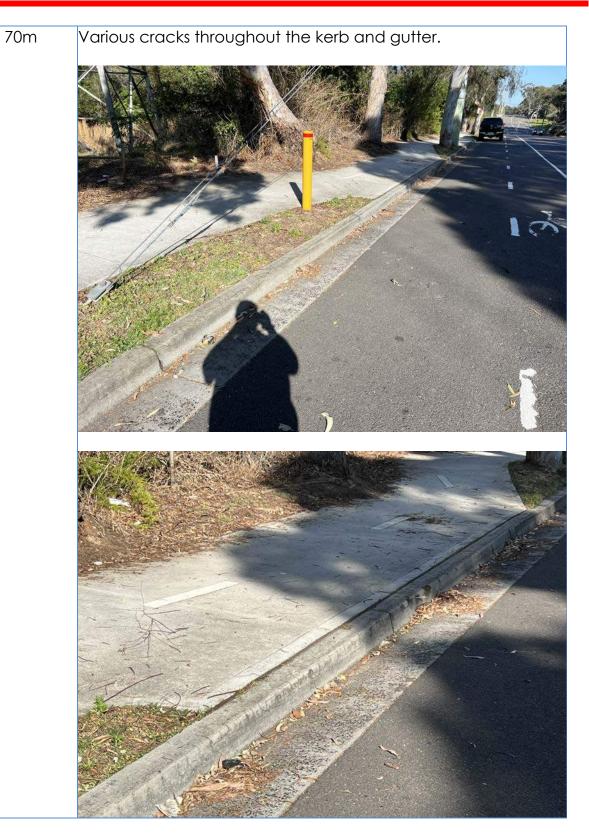

90m Various sections of crack damage throughout the kerb and gutter.

90m Various sections of crack damage throughout the kerb and gutter.

General views of the footpath, kerb and gutter.

110m General views of the footpath, kerb and gutter.