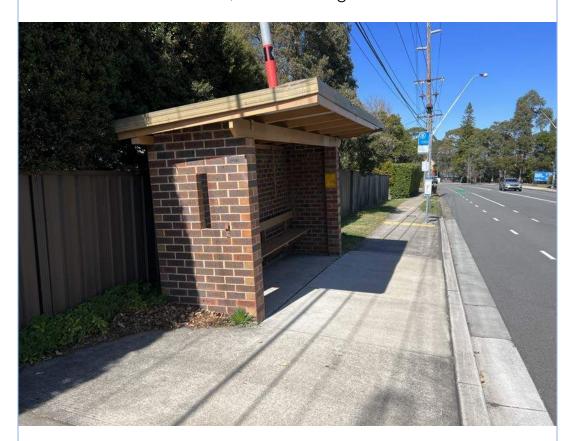

Views of the bus stop to the eastern side of Allambie Road, opposite number 187 Allambie Road, Allambie Heights.

Views of the bus stop to the eastern side of Allambie Road, opposite number 187 Allambie Road, Allambie Heights.

Views of the bus stop to the eastern side of Allambie Road, opposite number 187 Allambie Road, Allambie Heights.

Views of the kerb and gutter fronting the bus stop.

Views of the footpath to the south of the bus stop.