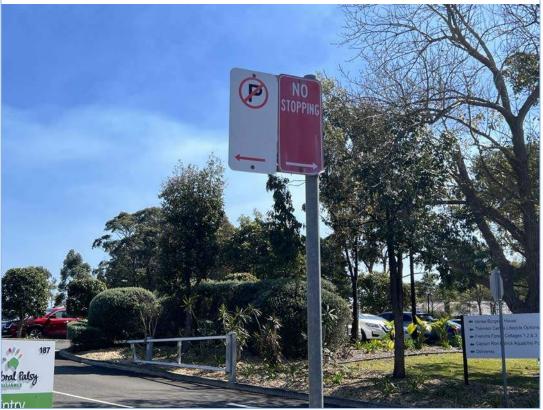

Crack damage to the layback and gutter servicing number 187 Allambie Road, Allambie Heights.

Damage noted to the street sign to the south of the driveway servicing number 187 Allambie Road, Allambie Heights.