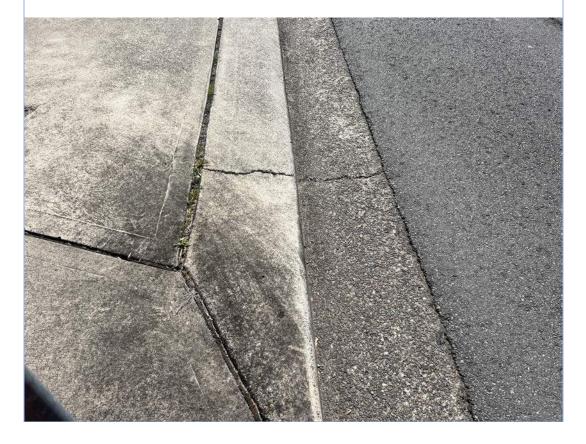

Crack damage to the kerb and gutter fronting the bus stop.

Views of the streetlight and telegraph pole at the intersection of Sunlea Place and Allambie Road, Allambie Heights.

Crack damage noted to the kerb and gutter to the south side of Sunlea Place, Allambie Heights.

Crack damage noted to the kerb and gutter to the south side of Sunlea Place, Allambie Heights.

Crack damage noted to the kerb and gutter to the south side of Sunlea Place, Allambie Heights.

Views of the road surface to the western side opposite the bus stop.