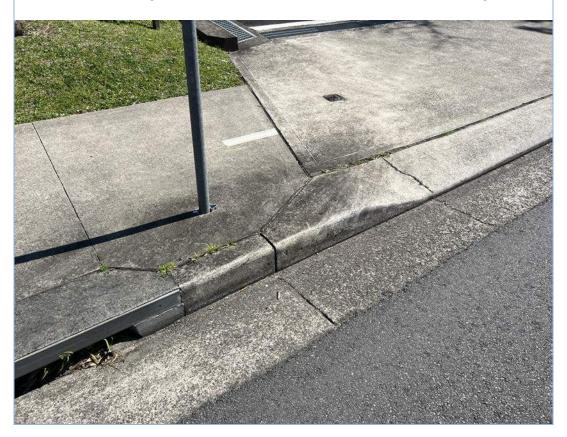

Crack damage to the kerb and gutter fronting the bus stop.

Views of the streetlight and telegraph pole at the intersection of Sunlea Place and Allambie Road, Allambie Heights.

Crack damage noted to the kerb and gutter to the south side of Sunlea Place, Allambie Heights.

Crack damage noted to the kerb and gutter to the south side of Sunlea Place, Allambie Heights.

Crack damage noted to the kerb and gutter to the south side of Sunlea Place, Allambie Heights.

Views of the road surface to the western side opposite the bus stop.