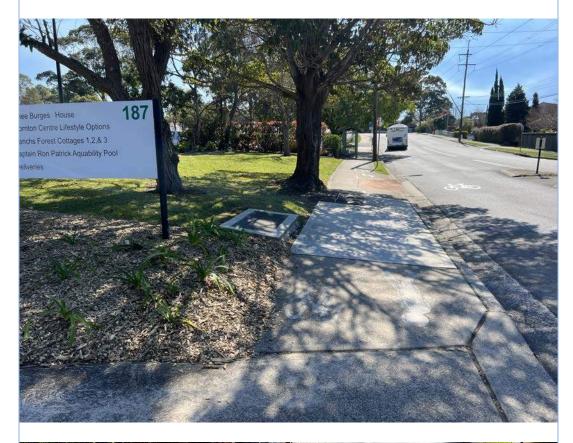

Views of the bus stop to the eastern side of Allambie Road, opposite number 187 Allambie Road, Allambie Heights.

Views of the bus stop to the eastern side of Allambie Road, opposite number 187 Allambie Road, Allambie Heights.

Views of the bus stop to the eastern side of Allambie Road, opposite number 187 Allambie Road, Allambie Heights.

Views of the kerb and gutter fronting the bus stop.

Views of the footpath to the south of the bus stop.