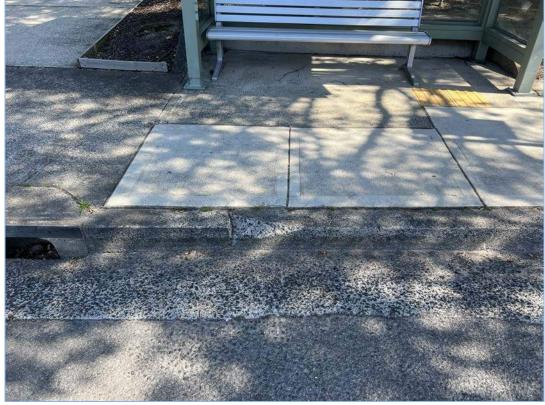

Views of the bus stop opposite Sunlea Place and Allambie Road, Allambie Heights.

Views of the bus stop opposite Sunlea Place and Allambie Road, Allambie Heights.

Crack damage to the footpath, kerb and gutter fronting the bus stop.

Crack damage to the footpath, kerb and gutter fronting the bus stop.

Crack damage to the footpath, kerb and gutter fronting the bus stop.