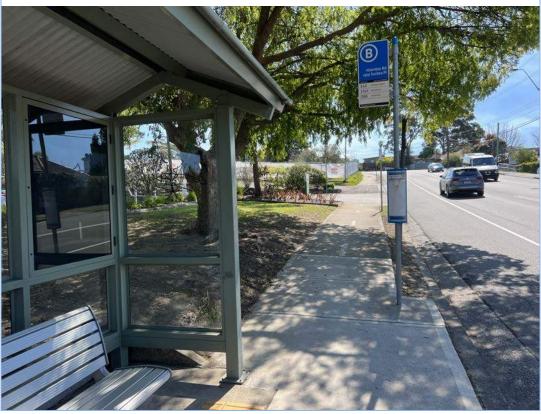

Views of the bus stop to the eastern side of Allambie Road, opposite number 187 Allambie Road, Allambie Heights.

Views of the kerb and gutter fronting the bus stop.

Views of the footpath to the south of the bus stop.

Crack damage to the kerb and gutter fronting the bus stop.

Views of the streetlight and telegraph pole at the intersection of Sunlea Place and Allambie Road, Allambie Heights.

Crack damage noted to the kerb and gutter to the south side of Sunlea Place, Allambie Heights.