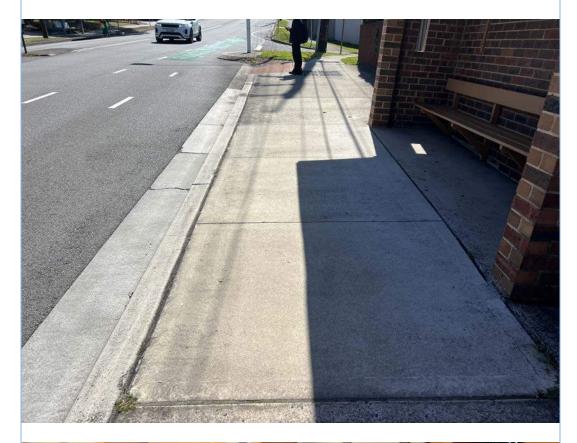

Views of the bus stop to the eastern side of Allambie Road, opposite number 187 Allambie Road, Allambie Heights.

Views of the kerb and gutter fronting the bus stop.

Views of the footpath to the south of the bus stop.

Crack damage to the kerb and gutter fronting the bus stop.

Views of the streetlight and telegraph pole at the intersection of Sunlea Place and Allambie Road, Allambie Heights.

Crack damage noted to the kerb and gutter to the south side of Sunlea Place, Allambie Heights.