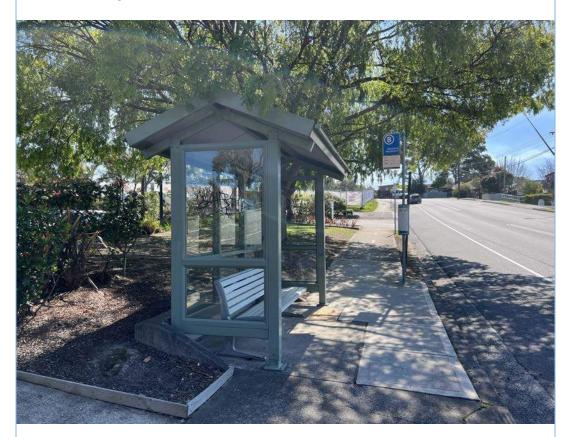

Views of the bus stop to the eastern side of Allambie Road, opposite number 187 Allambie Road, Allambie Heights.

Views of the bus stop to the eastern side of Allambie Road, opposite number 187 Allambie Road, Allambie Heights.

Views of the bus stop to the eastern side of Allambie Road, opposite number 187 Allambie Road, Allambie Heights.

Views of the kerb and gutter fronting the bus stop.

Views of the footpath to the south of the bus stop.