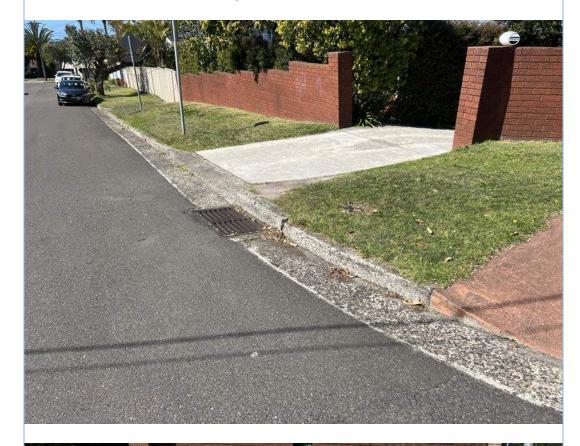

Views of the stormwater drain, kerb and gutter to the south of the driveway servicing number 187 Allambie Road, Allambie Heights.

Views of the stormwater drain, kerb and gutter to the south of the driveway servicing number 187 Allambie Road, Allambie Heights.

Crack damage throughout the road surface to the south of the driveway servicing number 187 Allambie Road, Allambie Heights. Crack damage throughout the road surface to the south of the driveway servicing number 187 Allambie Road, Allambie Heights. Views of the footpath between the driveway servicing number 187 Allambie Road and the bus stop to the western side of Allambie Road, Allambie Heights.