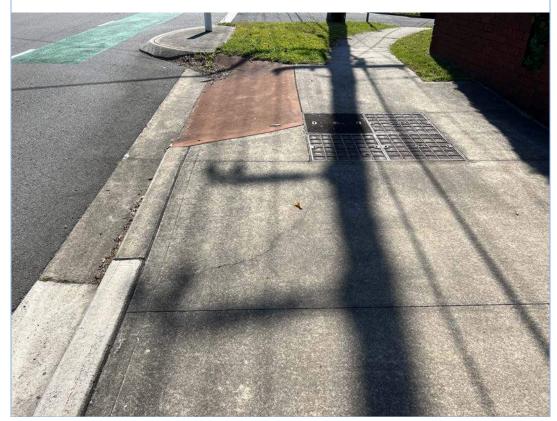

Views of the stormwater drain, kerb and gutter to the south of the driveway servicing number 187 Allambie Road, Allambie Heights.

Views of the stormwater drain, kerb and gutter to the south of the driveway servicing number 187 Allambie Road, Allambie Heights.

Crack damage throughout the road surface to the south of the driveway servicing number 187 Allambie Road, Allambie Heights. Crack damage throughout the road surface to the south of the driveway servicing number 187 Allambie Road, Allambie Heights. Views of the footpath between the driveway servicing number 187 Allambie Road and the bus stop to the western side of Allambie Road, Allambie Heights.