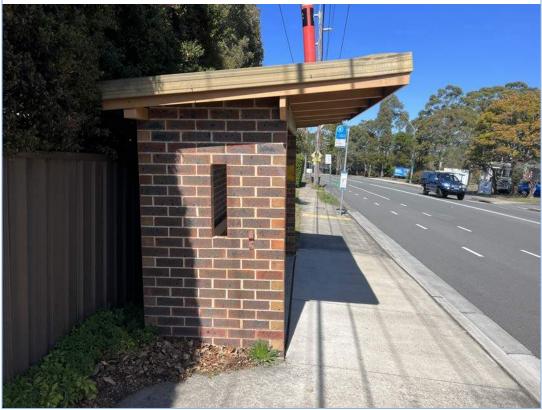

Views of the bus stop to the eastern side of Allambie Road, opposite number 187 Allambie Road, Allambie Heights.

Views of the bus stop to the eastern side of Allambie Road, opposite number 187 Allambie Road, Allambie Heights.

Views of the bus stop to the eastern side of Allambie Road, opposite number 187 Allambie Road, Allambie Heights.

Views of the kerb and gutter fronting the bus stop.

Views of the footpath to the south of the bus stop.