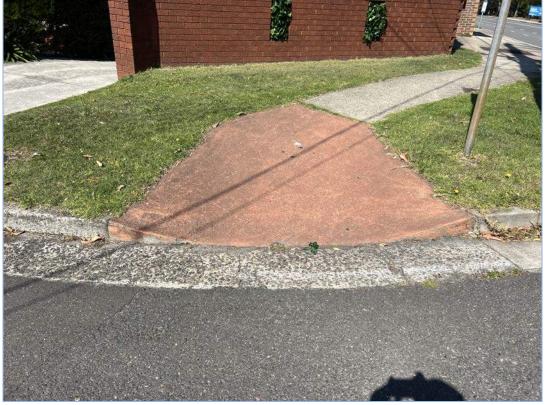

Views of the road surface to the western side opposite the bus stop.

Views of the driveway crossover opposite the bus stop servicing number 187 Allambie Road, Allambie Heights.

Views of the driveway crossover opposite the bus stop servicing number 187 Allambie Road, Allambie Heights.

Crack damage to the layback and gutter servicing number 187 Allambie Road, Allambie Heights.

Damage noted to the street sign to the south of the driveway servicing number 187 Allambie Road, Allambie Heights.