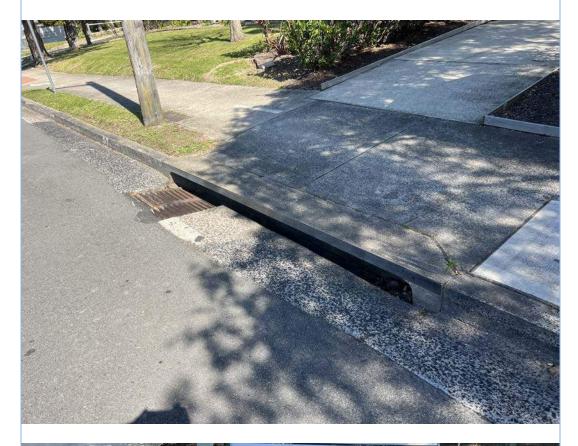

Crack damage to the kerb and gutter fronting the bus stop.

Views of the streetlight and telegraph pole at the intersection of Sunlea Place and Allambie Road, Allambie Heights.

Crack damage noted to the kerb and gutter to the south side of Sunlea Place, Allambie Heights.

Crack damage noted to the kerb and gutter to the south side of Sunlea Place, Allambie Heights.

Crack damage noted to the kerb and gutter to the south side of Sunlea Place, Allambie Heights.

Views of the road surface to the western side opposite the bus stop.