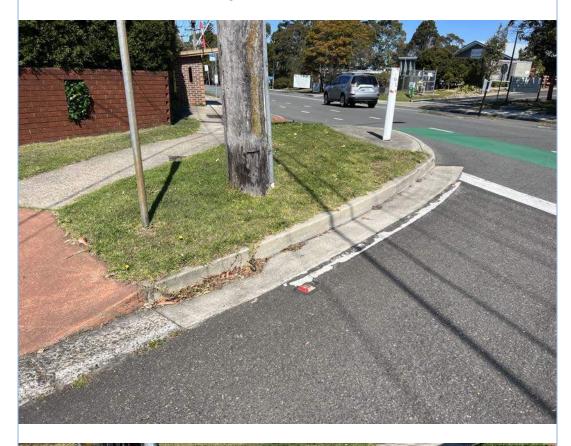

Crack damage to the kerb and gutter fronting the bus stop.

Views of the streetlight and telegraph pole at the intersection of Sunlea Place and Allambie Road, Allambie Heights.

Crack damage noted to the kerb and gutter to the south side of Sunlea Place, Allambie Heights.