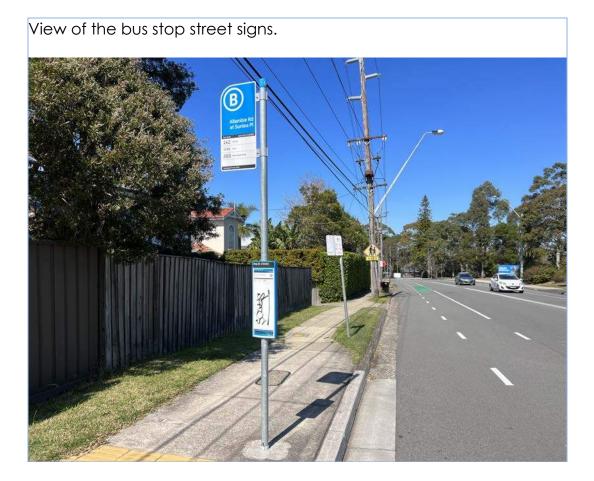

Views of the bus stop to the eastern side of Allambie Road, opposite number 187 Allambie Road, Allambie Heights.

Views of the bus stop to the eastern side of Allambie Road, opposite number 187 Allambie Road, Allambie Heights.

Views of the bus stop to the eastern side of Allambie Road, opposite number 187 Allambie Road, Allambie Heights.

Views of the kerb and gutter fronting the bus stop.

Views of the footpath to the south of the bus stop.