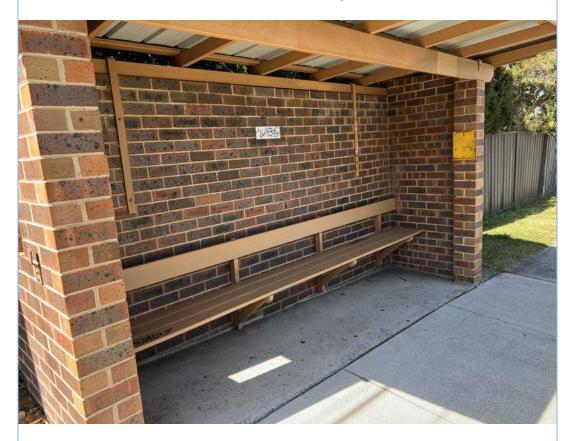

Views of the bus stop to the eastern side of Allambie Road, opposite number 187 Allambie Road, Allambie Heights.

Views of the bus stop to the eastern side of Allambie Road, opposite number 187 Allambie Road, Allambie Heights.

Views of the bus stop to the eastern side of Allambie Road, opposite number 187 Allambie Road, Allambie Heights.

Views of the kerb and gutter fronting the bus stop.

Views of the footpath to the south of the bus stop.