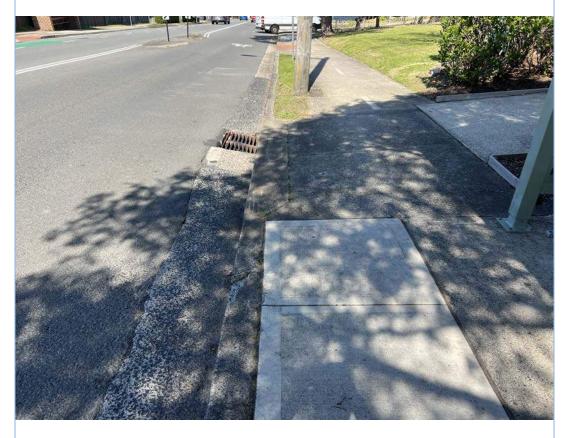

Crack damage to the footpath, kerb and gutter fronting the bus stop.

Crack damage to the footpath, kerb and gutter fronting the bus stop.