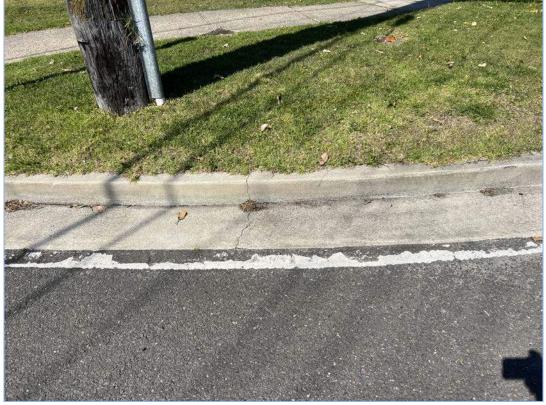

Crack damage to the kerb and gutter fronting the bus stop.

Views of the streetlight and telegraph pole at the intersection of Sunlea Place and Allambie Road, Allambie Heights.

Crack damage noted to the kerb and gutter to the south side of Sunlea Place, Allambie Heights.

Crack damage noted to the kerb and gutter to the south side of Sunlea Place, Allambie Heights.

Crack damage noted to the kerb and gutter to the south side of Sunlea Place, Allambie Heights.

Views of the road surface to the western side opposite the bus stop.