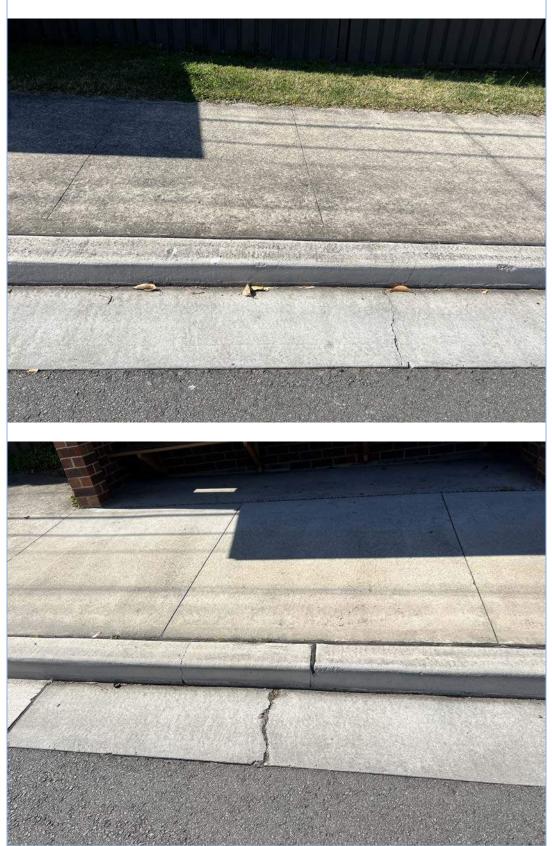

Crack damage to the kerb and gutter fronting the bus stop.

Views of the streetlight and telegraph pole at the intersection of Sunlea Place and Allambie Road, Allambie Heights.

Crack damage noted to the kerb and gutter to the south side of Sunlea Place, Allambie Heights.

Crack damage noted to the kerb and gutter to the south side of Sunlea Place, Allambie Heights.

Crack damage noted to the kerb and gutter to the south side of Sunlea Place, Allambie Heights.

Views of the road surface to the western side opposite the bus stop.