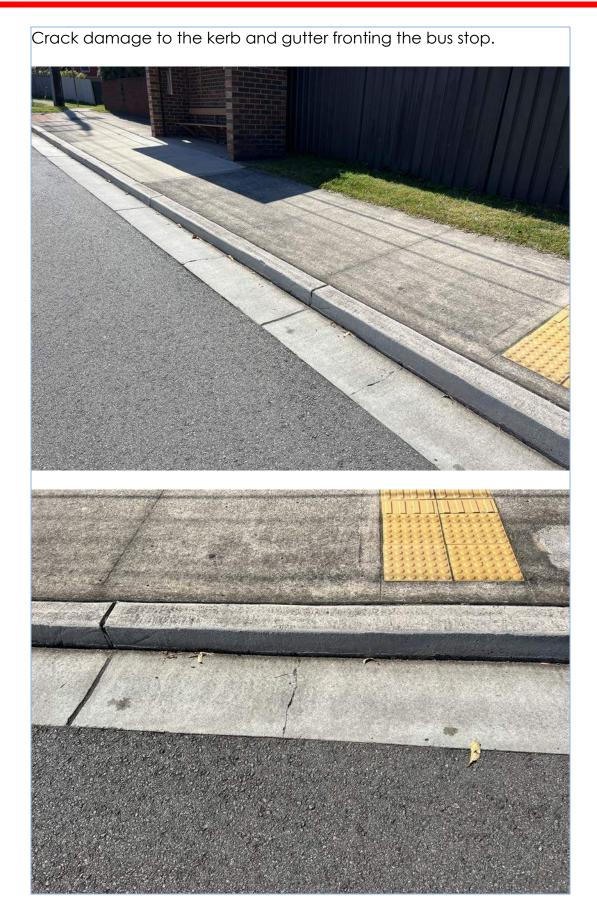

Crack damage to the kerb and gutter fronting the bus stop.

Views of the streetlight and telegraph pole at the intersection of Sunlea Place and Allambie Road, Allambie Heights.

Crack damage noted to the kerb and gutter to the south side of Sunlea Place, Allambie Heights.