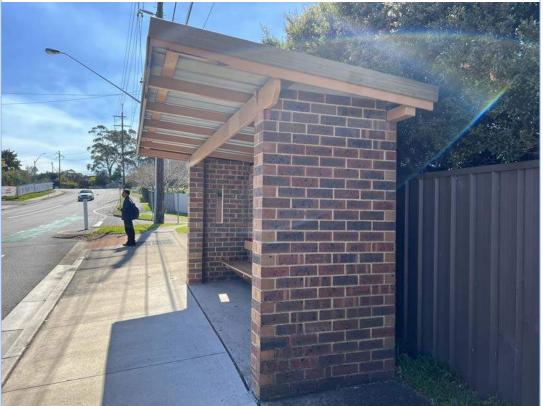

Views of the bus stop to the eastern side of Allambie Road, opposite number 187 Allambie Road, Allambie Heights.

Views of the bus stop to the eastern side of Allambie Road, opposite number 187 Allambie Road, Allambie Heights.

Views of the bus stop to the eastern side of Allambie Road, opposite number 187 Allambie Road, Allambie Heights.

Views of the kerb and gutter fronting the bus stop.

Views of the footpath to the south of the bus stop.