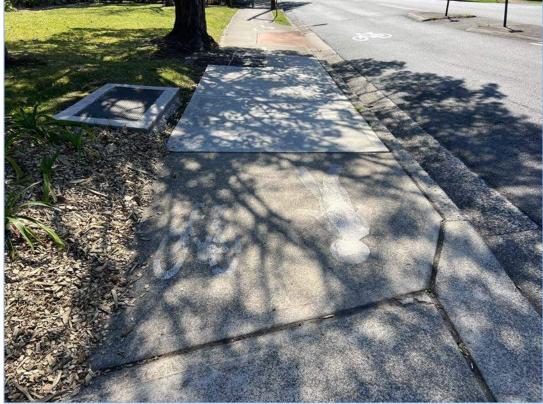

Views of the stormwater drain, kerb and gutter to the south of the driveway servicing number 187 Allambie Road, Allambie Heights.

Views of the stormwater drain, kerb and gutter to the south of the driveway servicing number 187 Allambie Road, Allambie Heights.