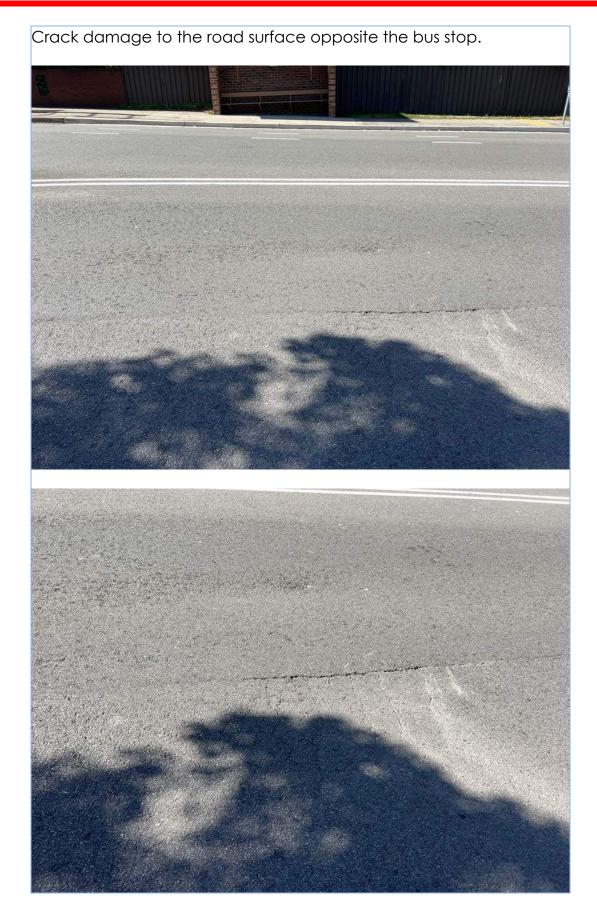

Crack damage noted to the kerb and gutter to the south side of Sunlea Place, Allambie Heights.

Crack damage noted to the kerb and gutter to the south side of Sunlea Place, Allambie Heights.

Views of the road surface to the western side opposite the bus stop.