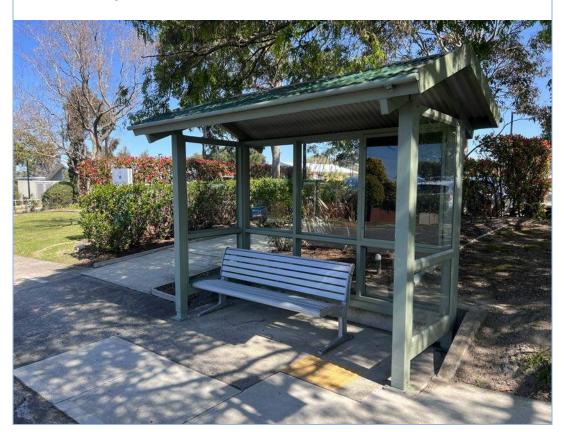

Views of the bus stop opposite Sunlea Place and Allambie Road, Allambie Heights.

Views of the bus stop opposite Sunlea Place and Allambie Road, Allambie Heights.

Crack damage to the footpath, kerb and gutter fronting the bus stop.

Crack damage to the footpath, kerb and gutter fronting the bus stop.

Crack damage to the footpath, kerb and gutter fronting the bus stop.