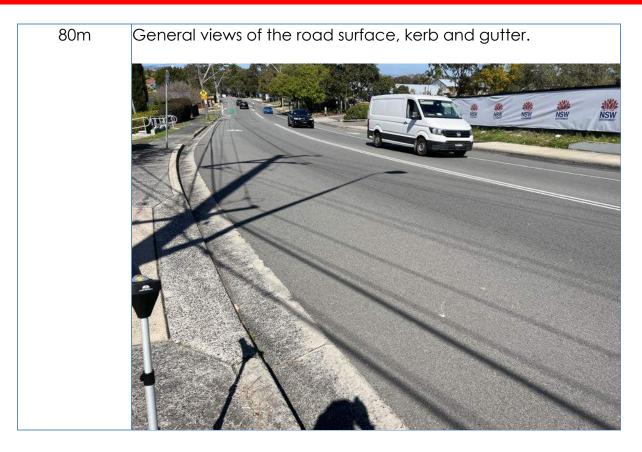

General views of the kerb and gutter showing crack damage at the

General views of the kerb and gutter showing crack damage at the north side of Sunlea Place.

Views to the road surface of Allambie Road at Sunlea Place, Allambie Heights.