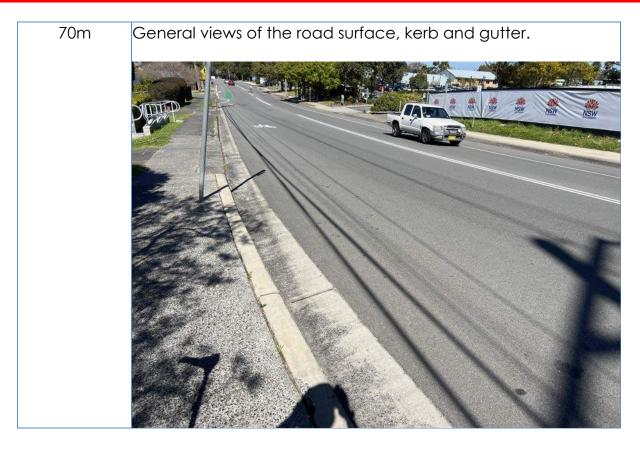

General views of the kerb and gutter showing crack damage at the

General views of the kerb and gutter showing crack damage at the north side of Sunlea Place.

Views to the road surface of Allambie Road at Sunlea Place, Allambie Heights.