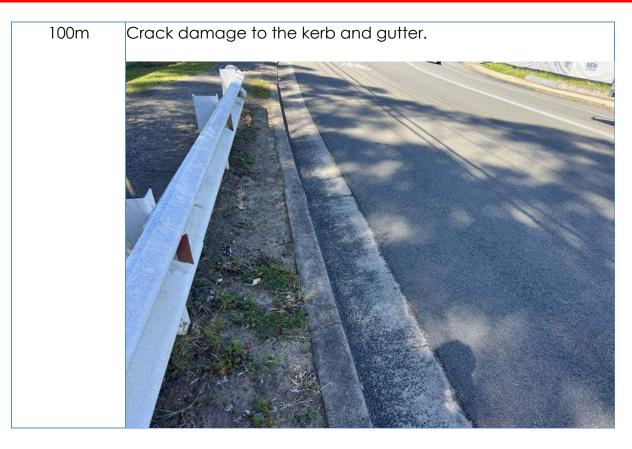

General views of the kerb and gutter showing crack damage at the

General views of the kerb and gutter showing crack damage at the north side of Sunlea Place.

Views to the road surface of Allambie Road at Sunlea Place, Allambie Heights.