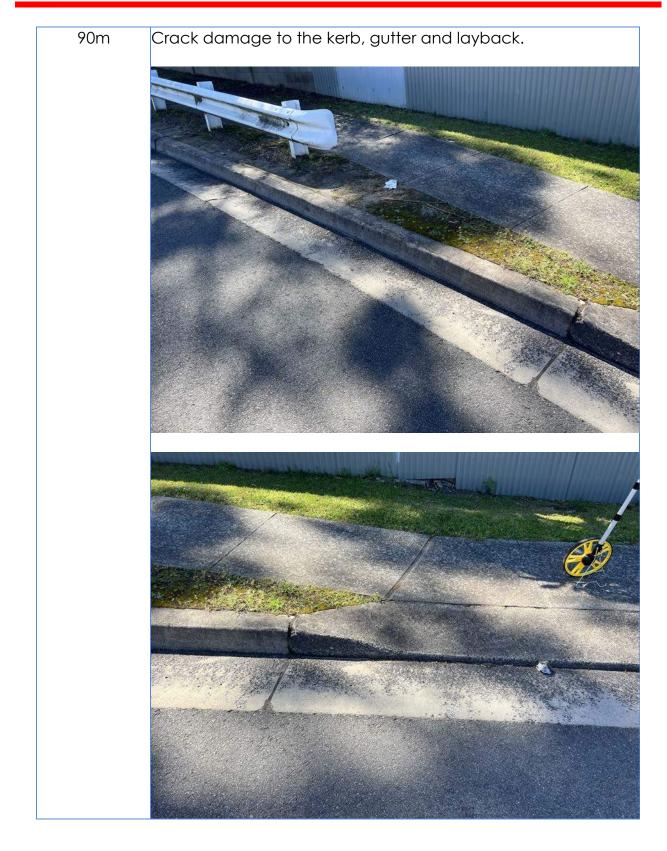

General views of the kerb and gutter showing crack damage at the

General views of the kerb and gutter showing crack damage at the north side of Sunlea Place.

Views to the road surface of Allambie Road at Sunlea Place, Allambie Heights.