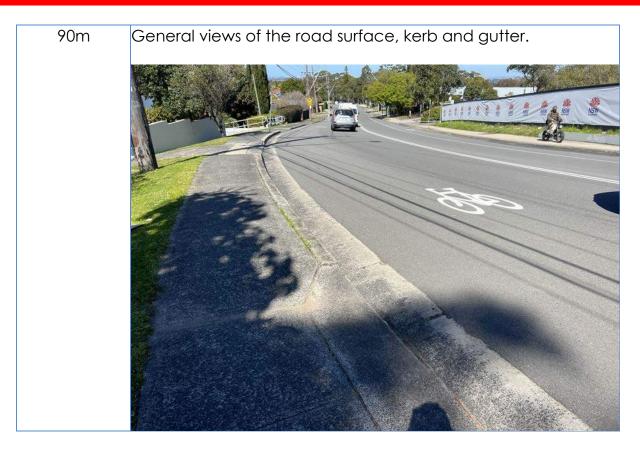

General views of the kerb and gutter showing crack damage at the

General views of the kerb and gutter showing crack damage at the north side of Sunlea Place.

Views to the road surface of Allambie Road at Sunlea Place, Allambie Heights.