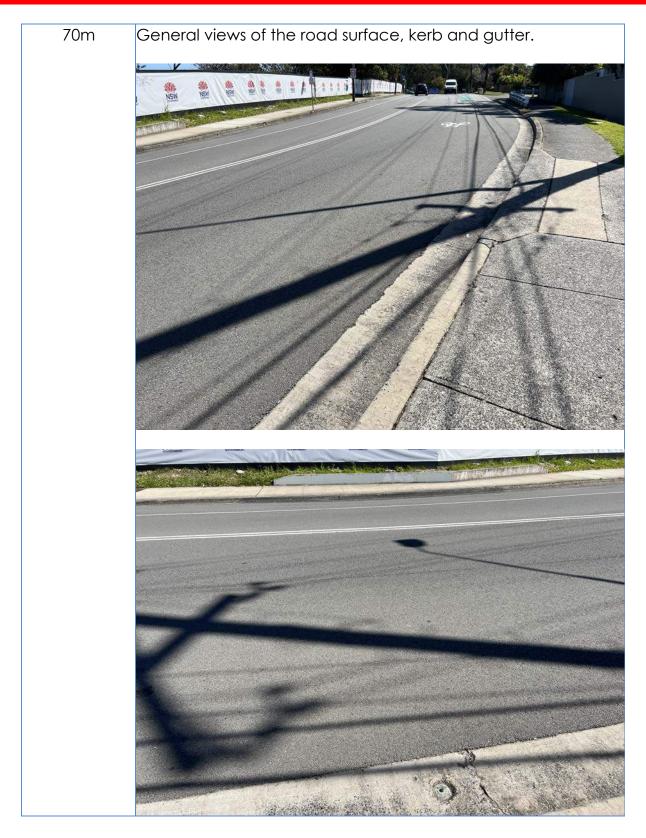

General views of the kerb and gutter showing crack damage at the

General views of the kerb and gutter showing crack damage at the north side of Sunlea Place.

Views to the road surface of Allambie Road at Sunlea Place, Allambie Heights.