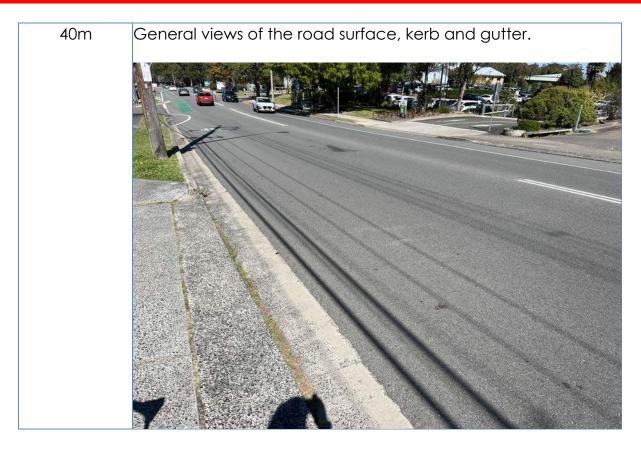

General views of the kerb and gutter showing crack damage at the

General views of the kerb and gutter showing crack damage at the north side of Sunlea Place.

Views to the road surface of Allambie Road at Sunlea Place, Allambie Heights.