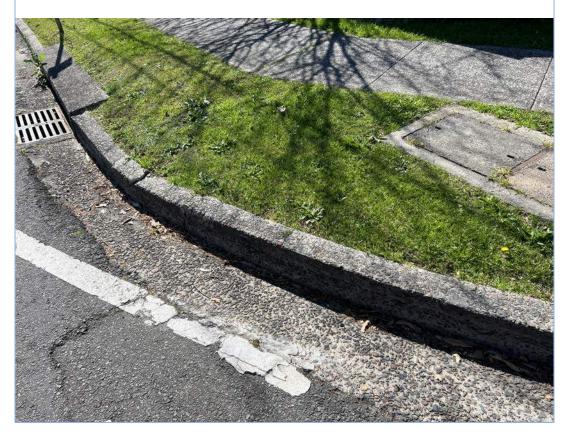

General views of the kerb and gutter showing crack damage at the

General views of the kerb and gutter showing crack damage at the north side of Sunlea Place.

Views to the road surface of Allambie Road at Sunlea Place, Allambie Heights.