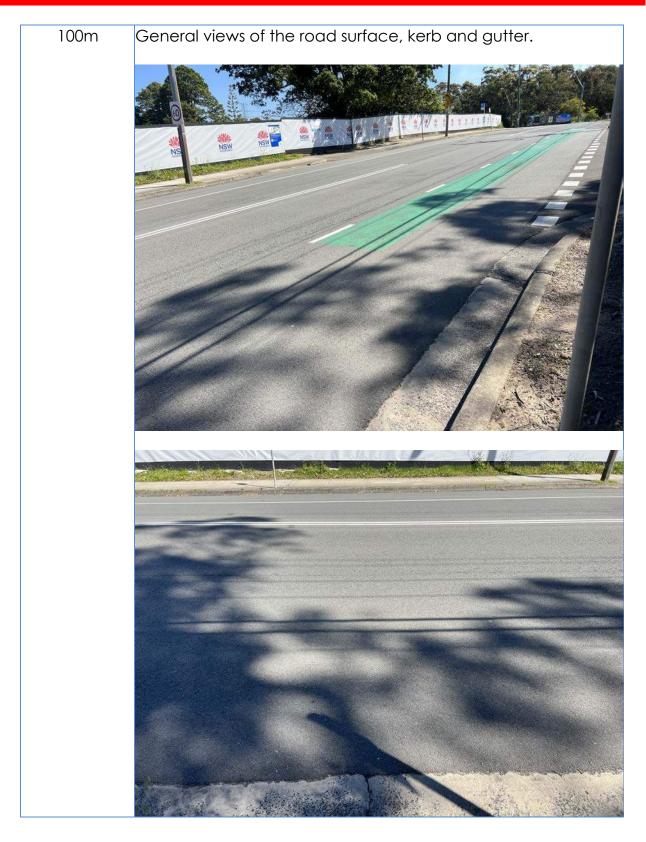

General views of the kerb and gutter showing crack damage at the

General views of the kerb and gutter showing crack damage at the north side of Sunlea Place.

Views to the road surface of Allambie Road at Sunlea Place, Allambie Heights.