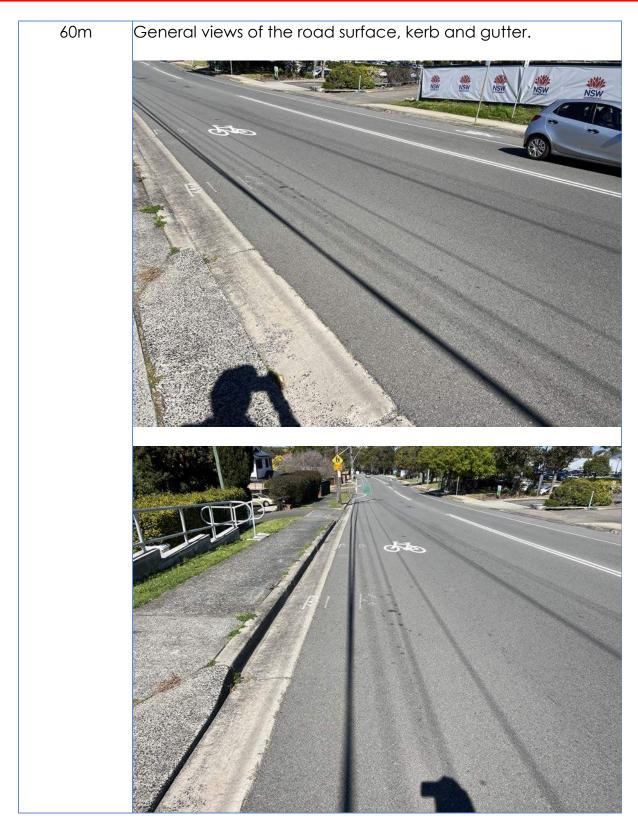

General views of the kerb and gutter showing crack damage at the

General views of the kerb and gutter showing crack damage at the north side of Sunlea Place.

Views to the road surface of Allambie Road at Sunlea Place, Allambie Heights.