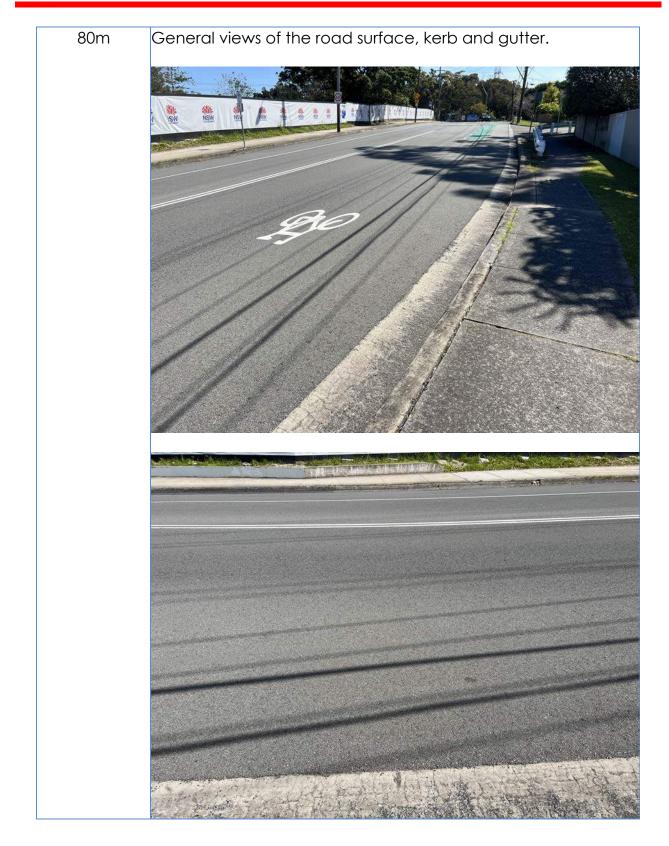

General views of the kerb and gutter showing crack damage at the

General views of the kerb and gutter showing crack damage at the north side of Sunlea Place.

Views to the road surface of Allambie Road at Sunlea Place, Allambie Heights.