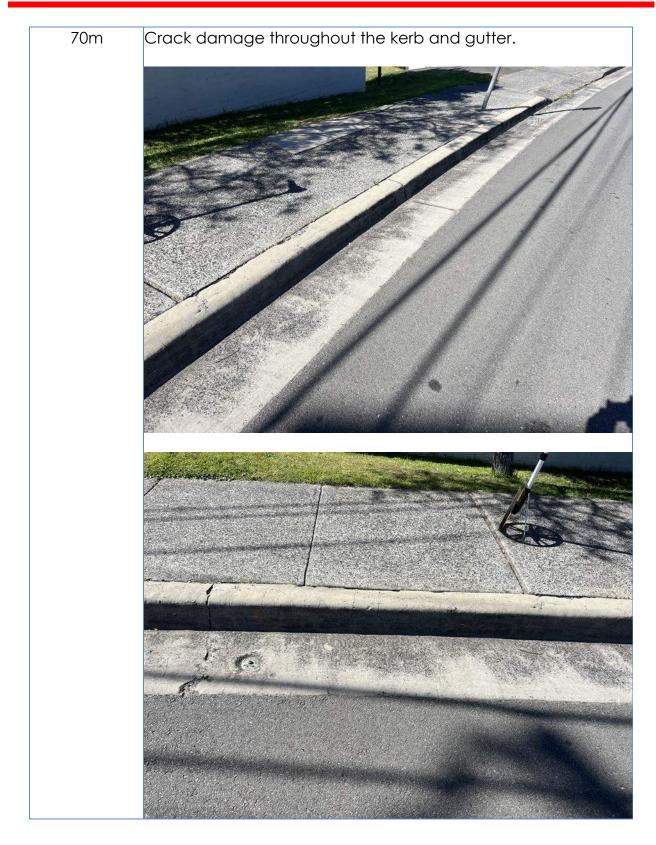

General views of the kerb and gutter showing crack damage at the

General views of the kerb and gutter showing crack damage at the north side of Sunlea Place.

Views to the road surface of Allambie Road at Sunlea Place, Allambie Heights.