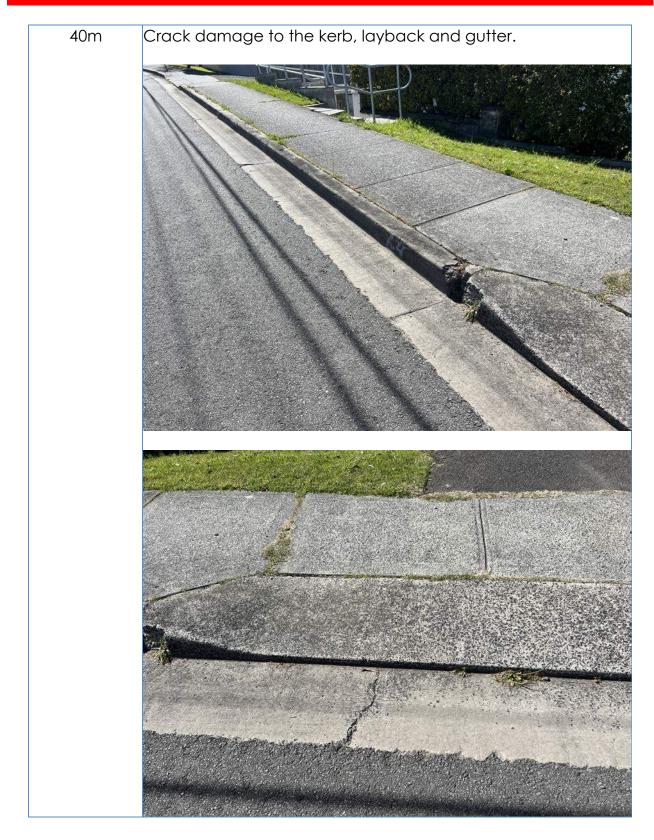

General views of the kerb and gutter showing crack damage at the

General views of the kerb and gutter showing crack damage at the north side of Sunlea Place.

Views to the road surface of Allambie Road at Sunlea Place, Allambie Heights.