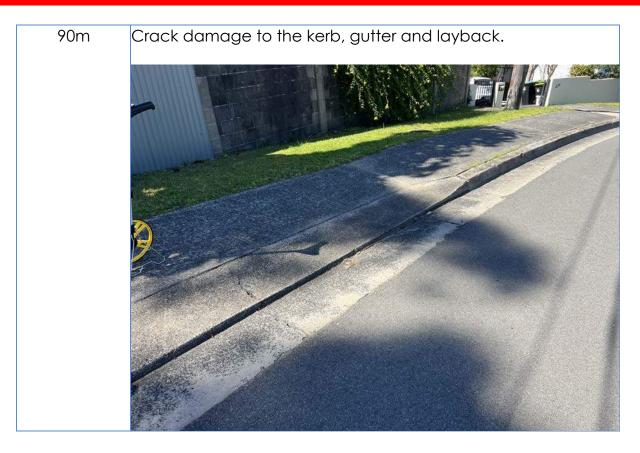

General views of the kerb and gutter showing crack damage at the

General views of the kerb and gutter showing crack damage at the north side of Sunlea Place.

Views to the road surface of Allambie Road at Sunlea Place, Allambie Heights.