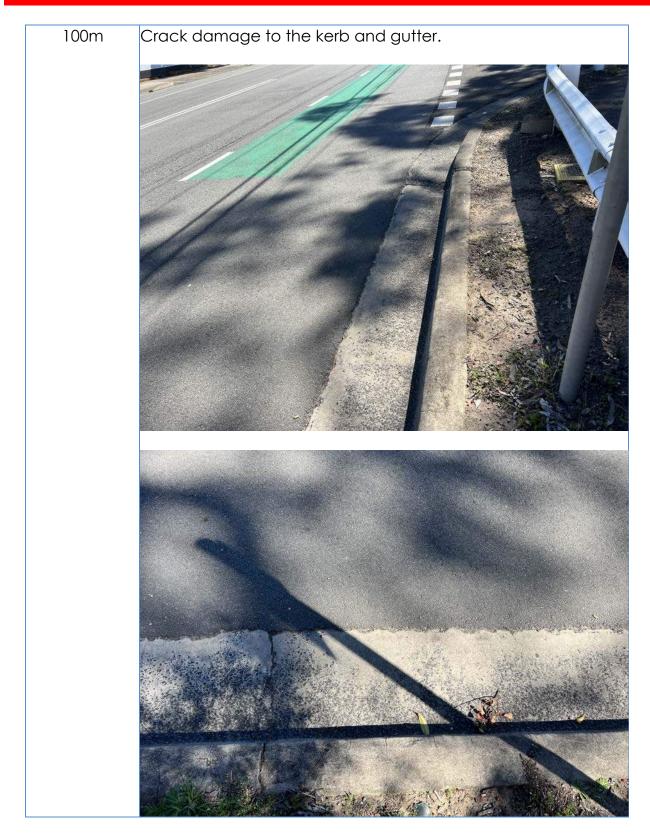

General views of the kerb and gutter showing crack damage at the

General views of the kerb and gutter showing crack damage at the north side of Sunlea Place.

Views to the road surface of Allambie Road at Sunlea Place, Allambie Heights.