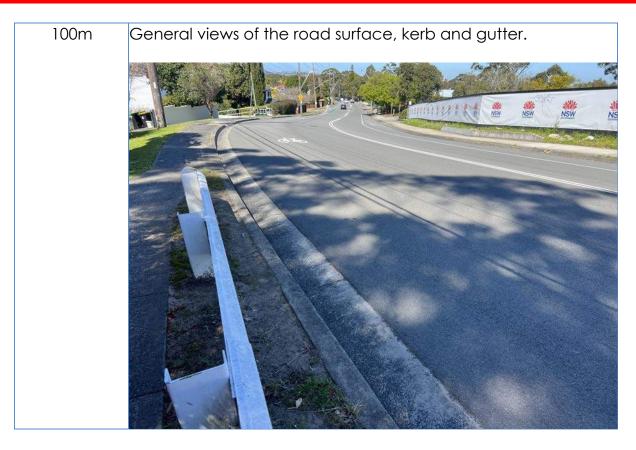

General views of the kerb and gutter showing crack damage at the

General views of the kerb and gutter showing crack damage at the north side of Sunlea Place.

Views to the road surface of Allambie Road at Sunlea Place, Allambie Heights.