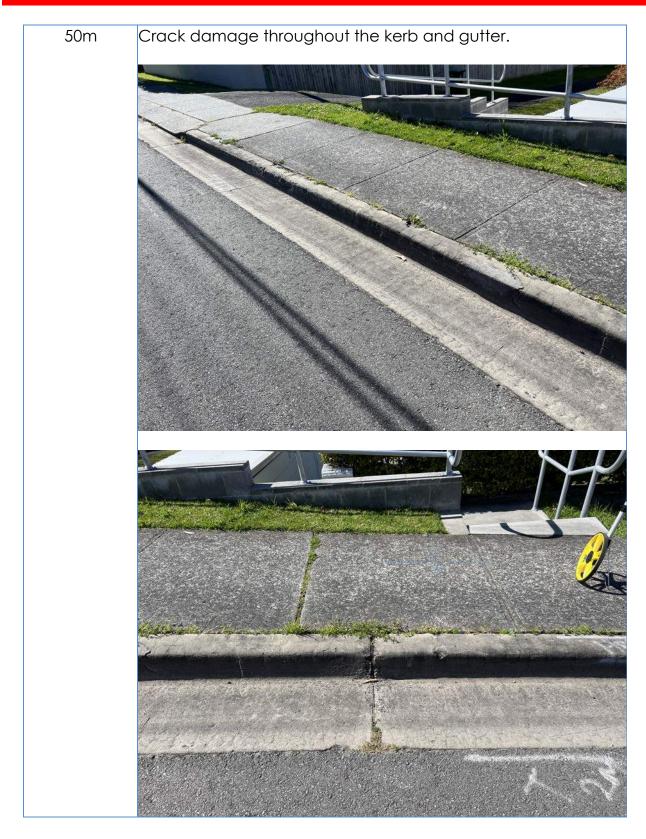

General views of the kerb and gutter showing crack damage at the

General views of the kerb and gutter showing crack damage at the north side of Sunlea Place.

Views to the road surface of Allambie Road at Sunlea Place, Allambie Heights.