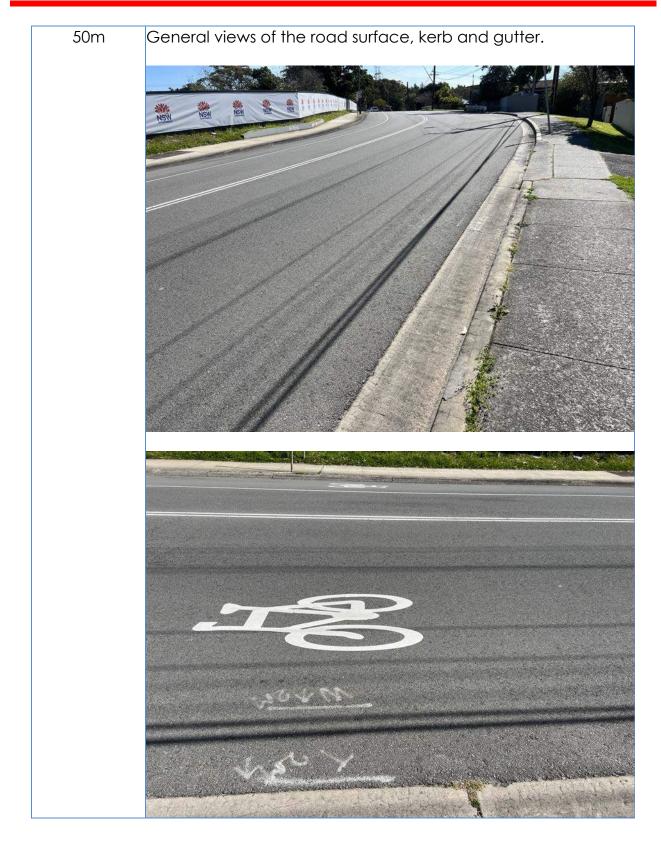

General views of the kerb and gutter showing crack damage at the

General views of the kerb and gutter showing crack damage at the north side of Sunlea Place.

Views to the road surface of Allambie Road at Sunlea Place, Allambie Heights.