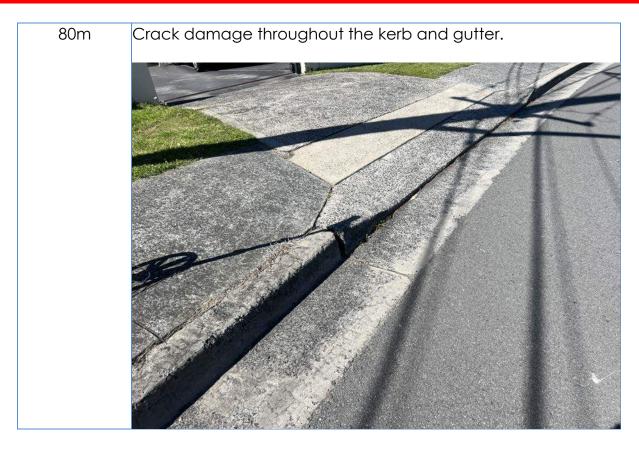

General views of the kerb and gutter showing crack damage at the

General views of the kerb and gutter showing crack damage at the north side of Sunlea Place.

Views to the road surface of Allambie Road at Sunlea Place, Allambie Heights.