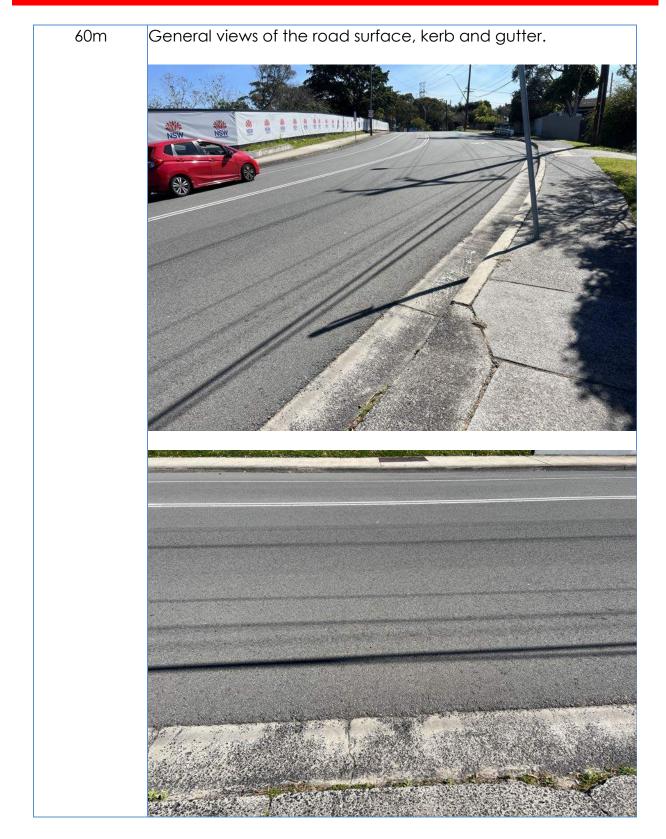

General views of the kerb and gutter showing crack damage at the

General views of the kerb and gutter showing crack damage at the north side of Sunlea Place.

Views to the road surface of Allambie Road at Sunlea Place, Allambie Heights.