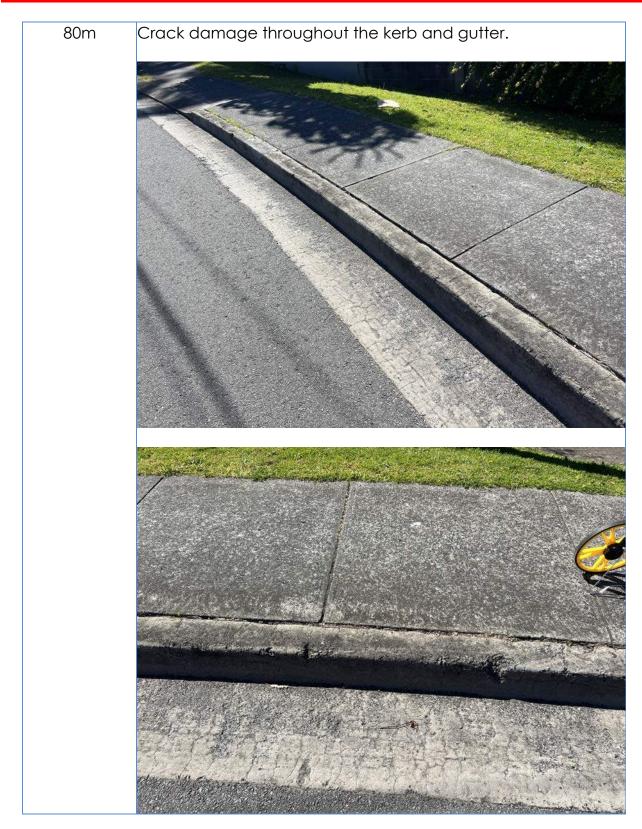

General views of the kerb and gutter showing crack damage at the

General views of the kerb and gutter showing crack damage at the north side of Sunlea Place.

Views to the road surface of Allambie Road at Sunlea Place, Allambie Heights.