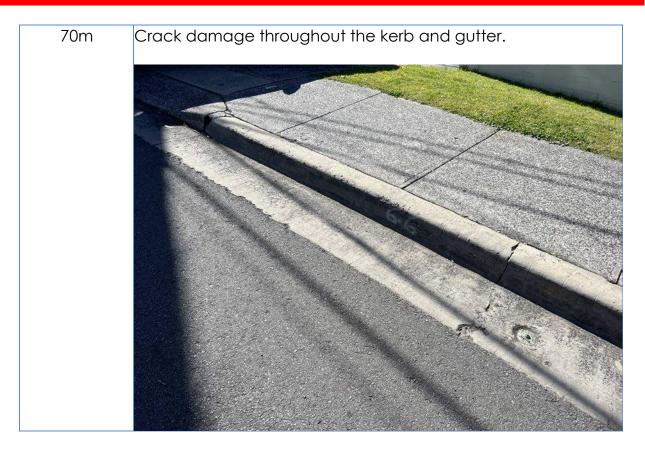

General views of the kerb and gutter showing crack damage at the

General views of the kerb and gutter showing crack damage at the north side of Sunlea Place.

Views to the road surface of Allambie Road at Sunlea Place, Allambie Heights.