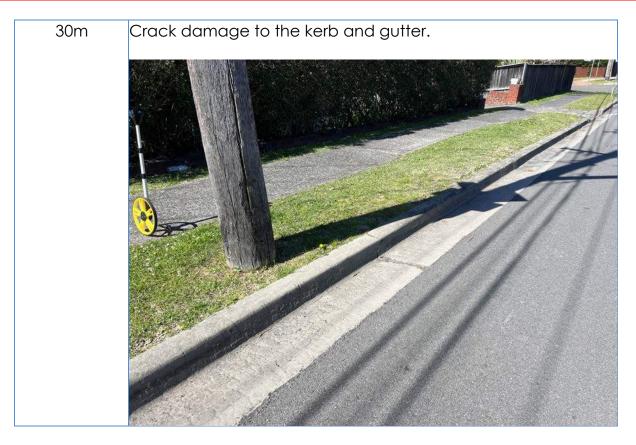

General views of the kerb and gutter showing crack damage at the

General views of the kerb and gutter showing crack damage at the north side of Sunlea Place.

Views to the road surface of Allambie Road at Sunlea Place, Allambie Heights.