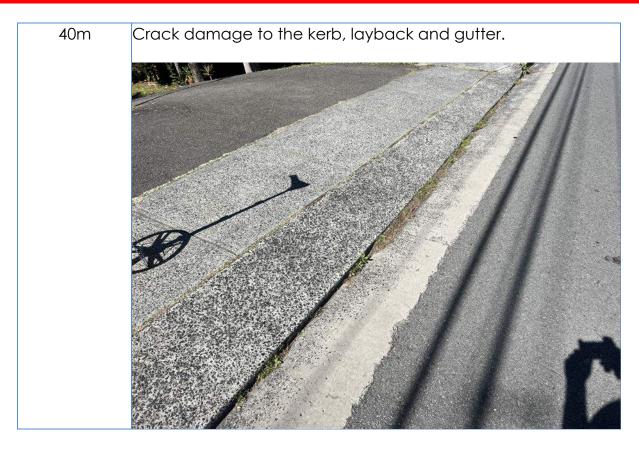

General views of the kerb and gutter showing crack damage at the

General views of the kerb and gutter showing crack damage at the north side of Sunlea Place.

Views to the road surface of Allambie Road at Sunlea Place, Allambie Heights.