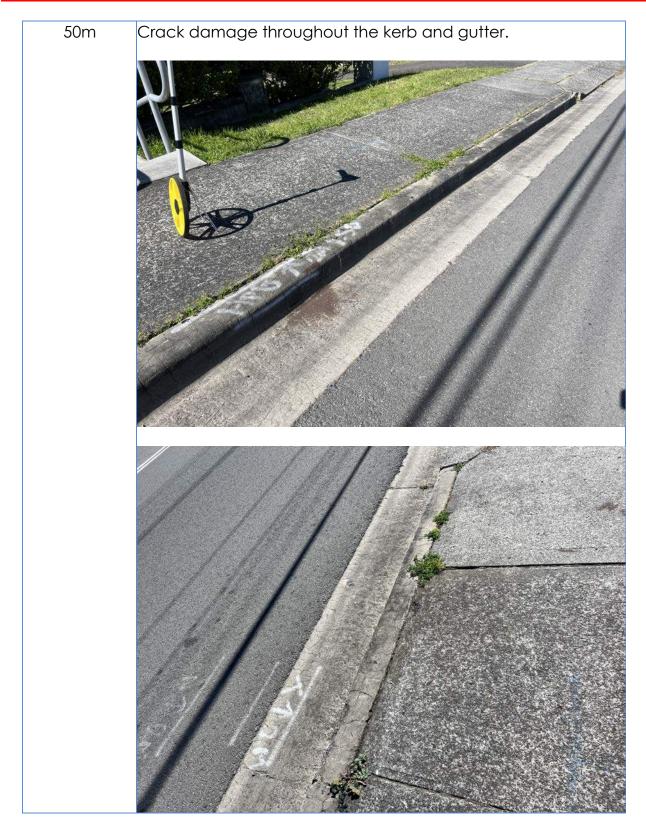

General views of the kerb and gutter showing crack damage at the

General views of the kerb and gutter showing crack damage at the north side of Sunlea Place.

Views to the road surface of Allambie Road at Sunlea Place, Allambie Heights.