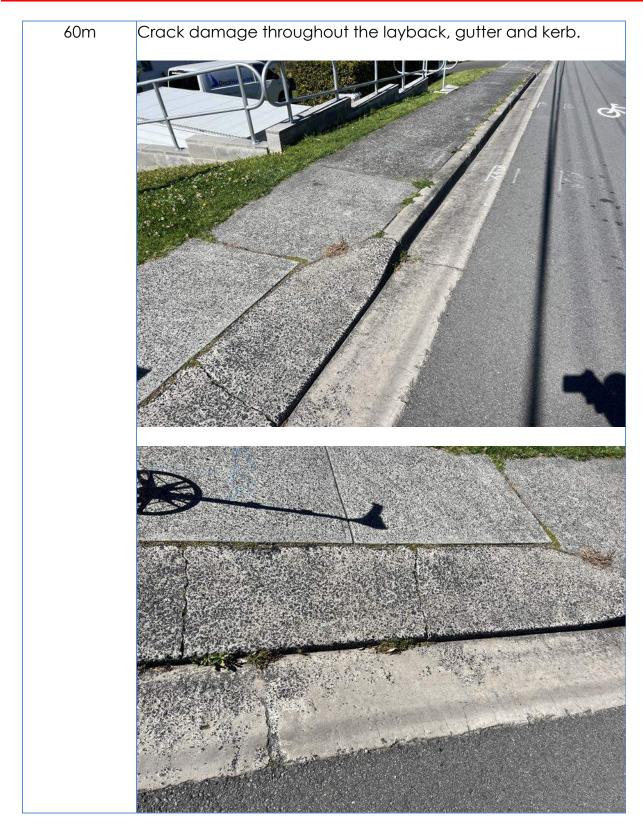

General views of the kerb and gutter showing crack damage at the

General views of the kerb and gutter showing crack damage at the north side of Sunlea Place.

Views to the road surface of Allambie Road at Sunlea Place, Allambie Heights.