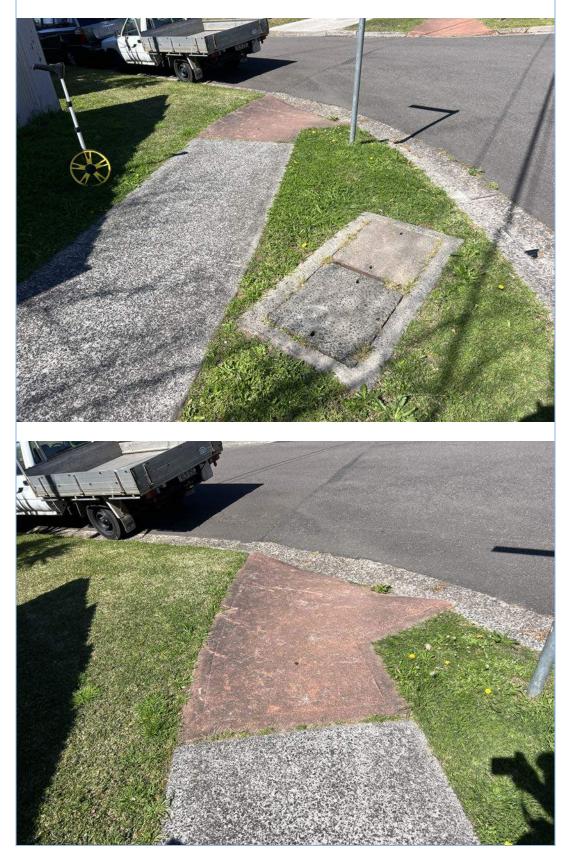

General view of the intersection of Sunlea Place and Allambie Road looking south.

General views of the footpath and inspection lid at the north side of Sunlea Place.

General views of the footpath and inspection lid at the north side of Sunlea Place.