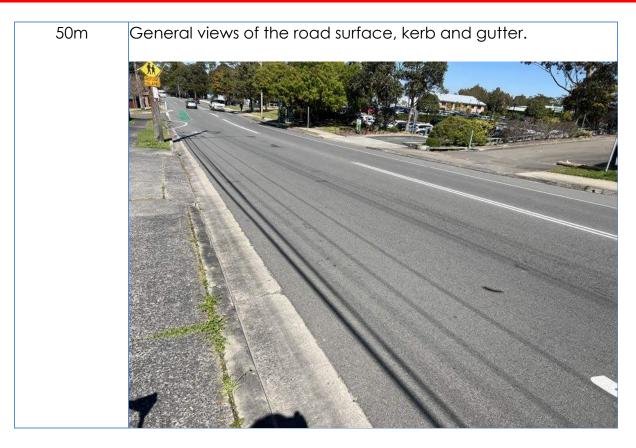

General views of the kerb and gutter showing crack damage at the

General views of the kerb and gutter showing crack damage at the north side of Sunlea Place.

Views to the road surface of Allambie Road at Sunlea Place, Allambie Heights.