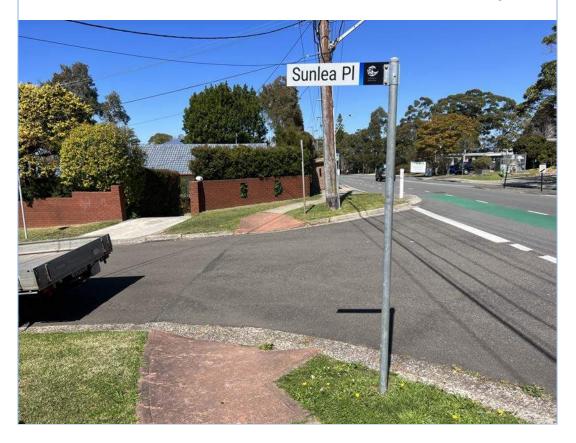

General view of the intersection of Sunlea Place and Allambie Road looking south.

General views of the footpath and inspection lid at the north side of Sunlea Place.

General views of the footpath and inspection lid at the north side of Sunlea Place.