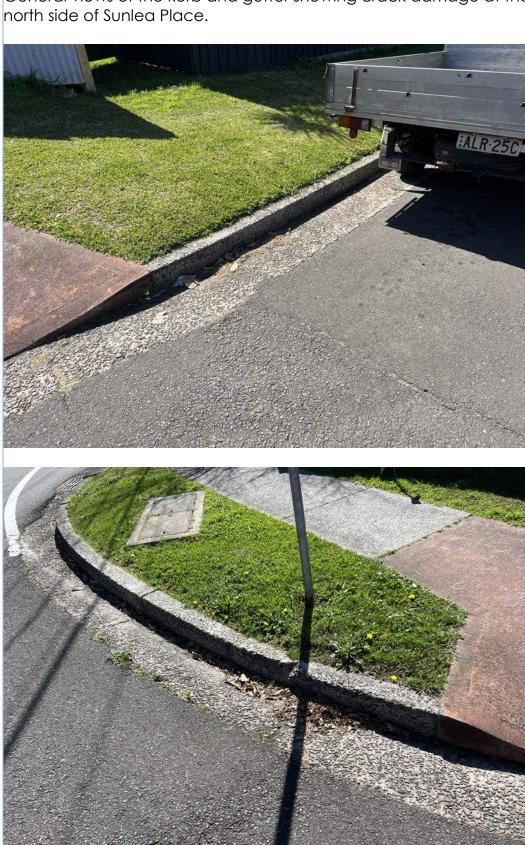

General views of the kerb and gutter showing crack damage at the

General views of the kerb and gutter showing crack damage at the north side of Sunlea Place.

Views to the road surface of Allambie Road at Sunlea Place, Allambie Heights.