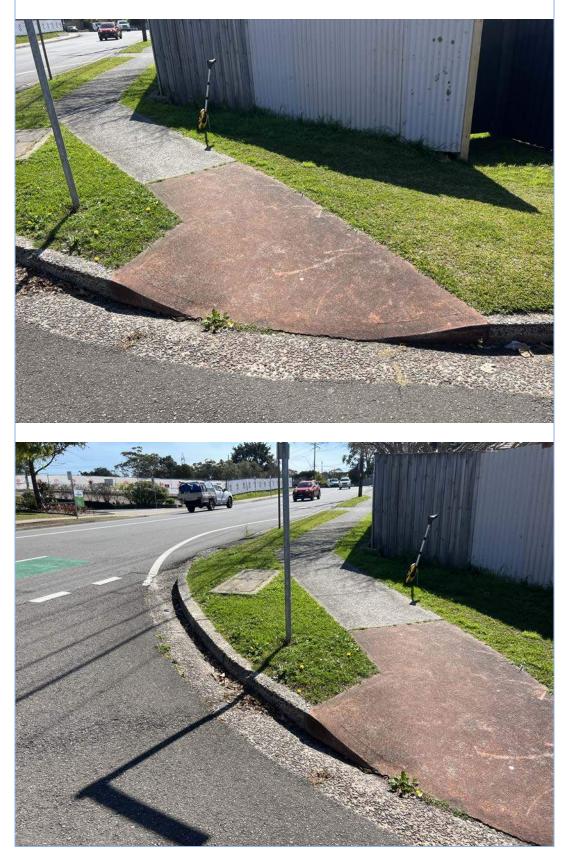

General view of the intersection of Sunlea Place and Allambie Road looking south.

General views of the footpath and inspection lid at the north side of Sunlea Place.

General views of the footpath and inspection lid at the north side of Sunlea Place.