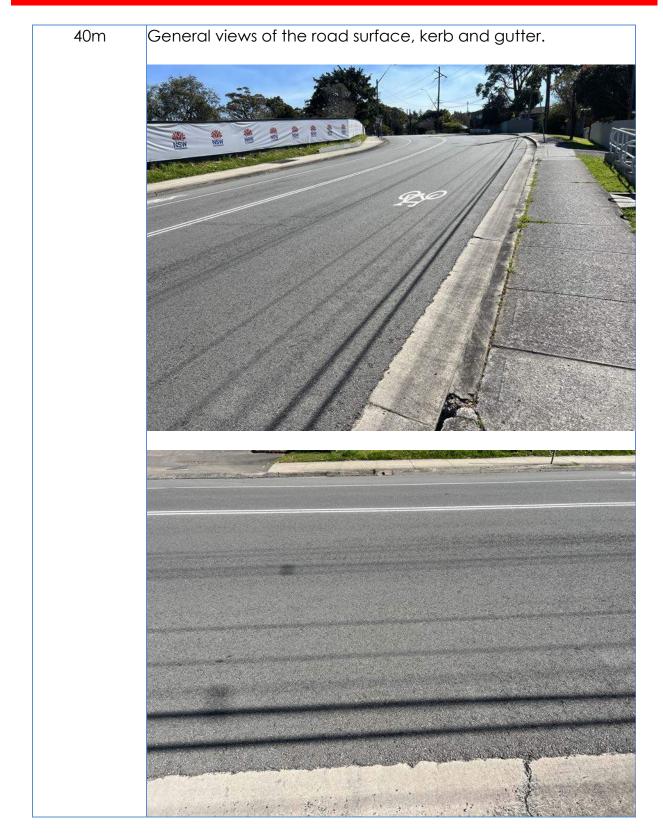

General views of the kerb and gutter showing crack damage at the

General views of the kerb and gutter showing crack damage at the north side of Sunlea Place.

Views to the road surface of Allambie Road at Sunlea Place, Allambie Heights.