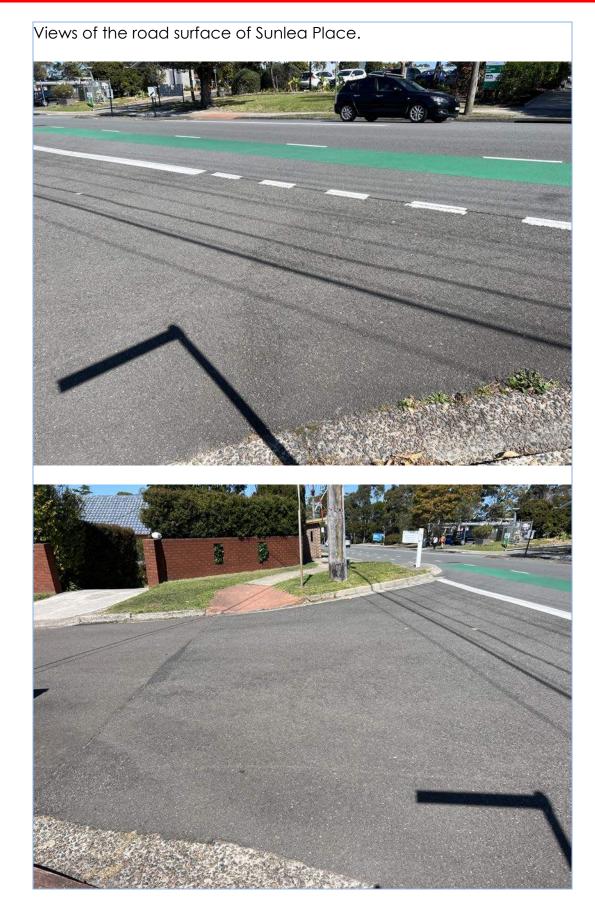

General views of the kerb and gutter showing crack damage at the

General views of the kerb and gutter showing crack damage at the north side of Sunlea Place.

Views to the road surface of Allambie Road at Sunlea Place, Allambie Heights.