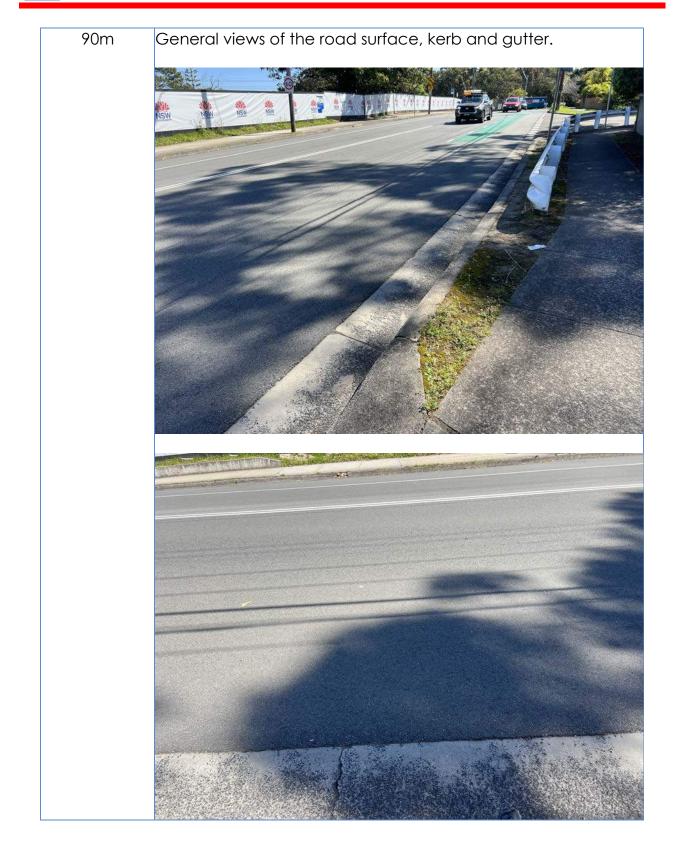

General views of the kerb and gutter showing crack damage at the

General views of the kerb and gutter showing crack damage at the north side of Sunlea Place.

Views to the road surface of Allambie Road at Sunlea Place, Allambie Heights.