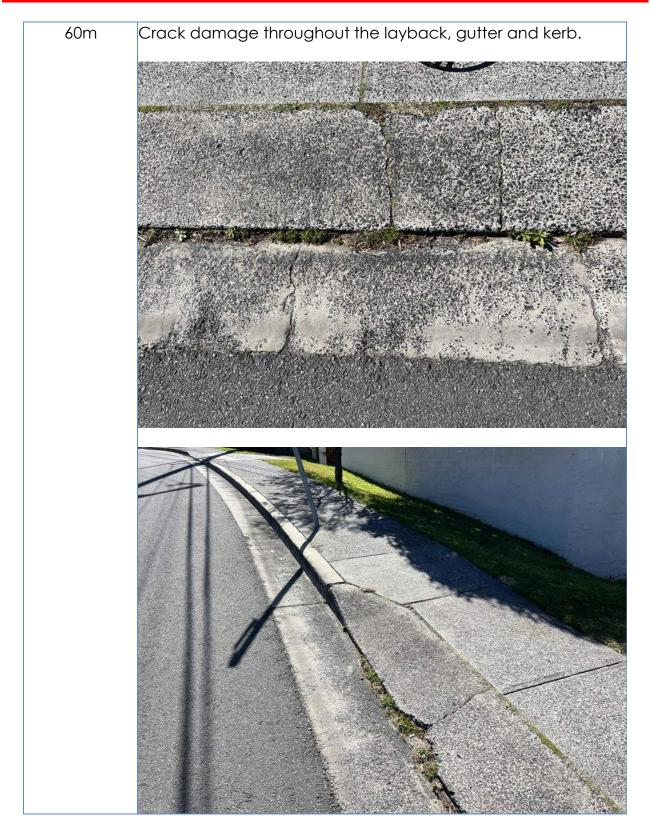

General views of the kerb and gutter showing crack damage at the

General views of the kerb and gutter showing crack damage at the north side of Sunlea Place.

Views to the road surface of Allambie Road at Sunlea Place, Allambie Heights.