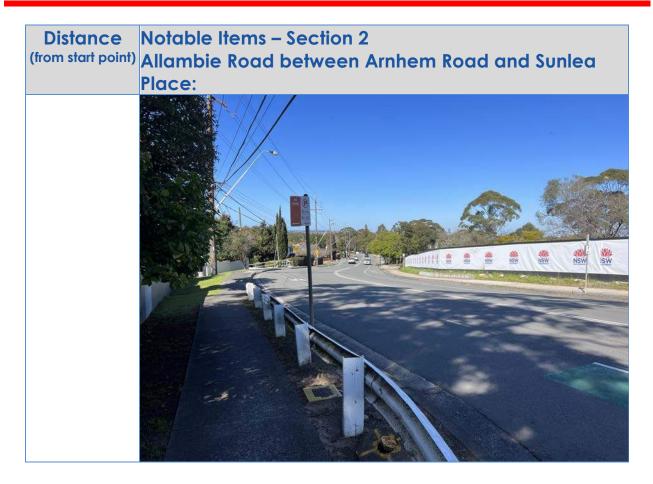

General views of the intersection of Arnhem Road and Allambie Road, looking south.

Views of the driveway crossover, layback and gutter servicing

Page 15 of 142

The following inspection is of the footpath to the western side of Allambie Road starting at the bus stop at the southern end of Section 2, heading in a northerly direction and finishing at the intersection of Arnhem Road, Allambie Heights.