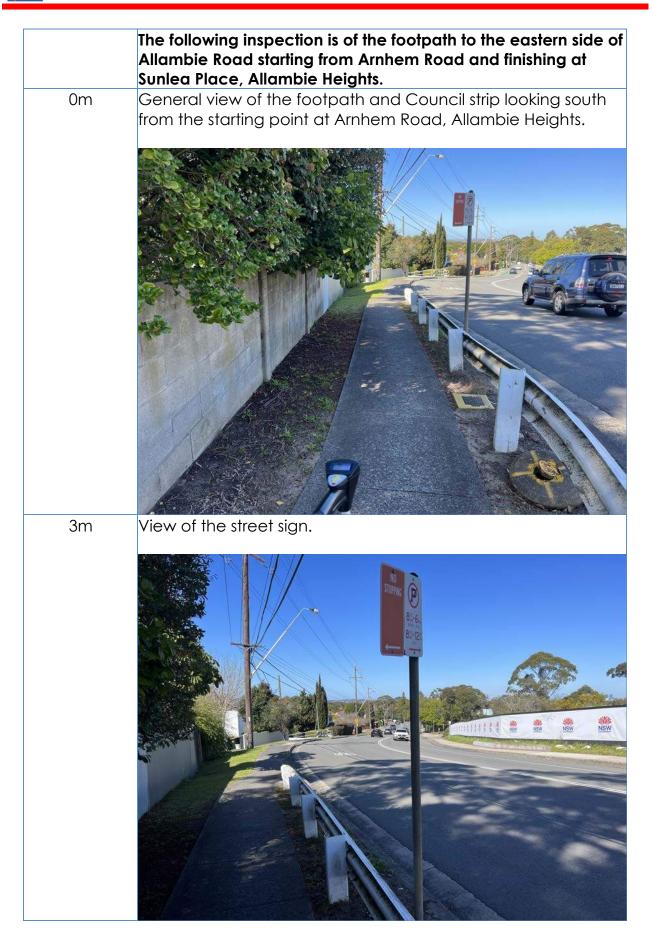

General views of the intersection of Arnhem Road and Allambie Road, looking south.

Views of the driveway crossover, layback and gutter servicing

Page 15 of 142

The following inspection is of the footpath to the western side of Allambie Road starting at the bus stop at the southern end of Section 2, heading in a northerly direction and finishing at the intersection of Arnhem Road, Allambie Heights.