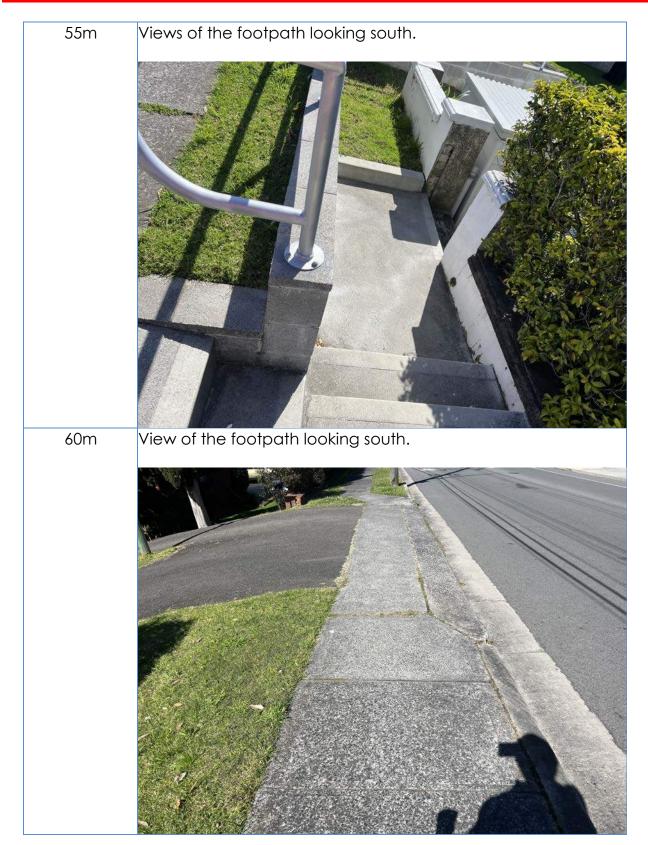

Views of the inspection lid on the south side of Arnhem Road, Allambie Heights.



Damage noted to the inspection lid concrete surround on the south side of Arnhem Road, Allambie Heights.



Crack damage to the footpath on the south side of Arnhem Road, Allambie heights.



Views of the kerb and footpath on the north side of Arnhem Road, Allambie Heights.



View of the inspection lid on north side of Arnhem Road, Allambie Heights.





General views of the intersection of Arnhem Road and Allambie Road, looking south.



General views of the intersection of Arnhem Road and Allambie Road, looking south.



















































Views of the driveway crossover, layback and gutter servicing





Page 15 of 142

























































The following inspection is of the footpath to the western side of Allambie Road starting at the bus stop at the southern end of Section 2, heading in a northerly direction and finishing at the intersection of Arnhem Road, Allambie Heights.