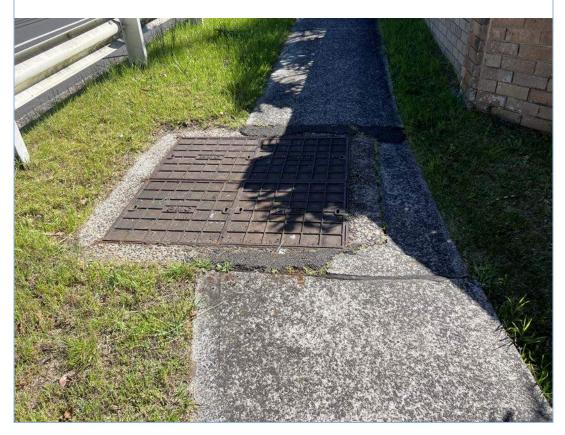

Views of the inspection lid on the south side of Arnhem Road, Allambie Heights.

Damage noted to the inspection lid concrete surround on the south side of Arnhem Road, Allambie Heights.

Crack damage to the footpath on the south side of Arnhem Road, Allambie heights.