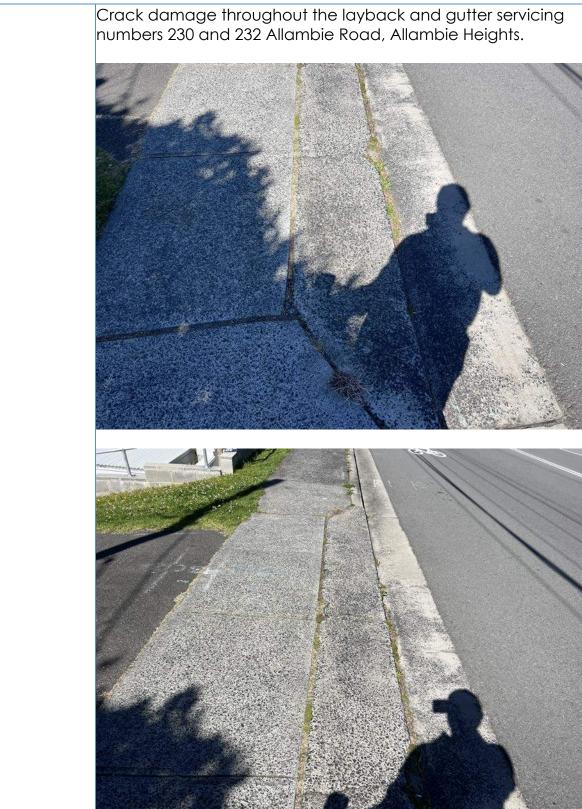

Views of the inspection lid on the south side of Arnhem Road, Allambie Heights.



Damage noted to the inspection lid concrete surround on the south side of Arnhem Road, Allambie Heights.



Crack damage to the footpath on the south side of Arnhem Road, Allambie heights.



Views of the kerb and footpath on the north side of Arnhem Road, Allambie Heights.



View of the inspection lid on north side of Arnhem Road, Allambie Heights.





General views of the intersection of Arnhem Road and Allambie Road, looking south.



General views of the intersection of Arnhem Road and Allambie Road, looking south.



















































Views of the driveway crossover, layback and gutter servicing





Page 15 of 142

























































The following inspection is of the footpath to the western side of Allambie Road starting at the bus stop at the southern end of Section 2, heading in a northerly direction and finishing at the intersection of Arnhem Road, Allambie Heights.