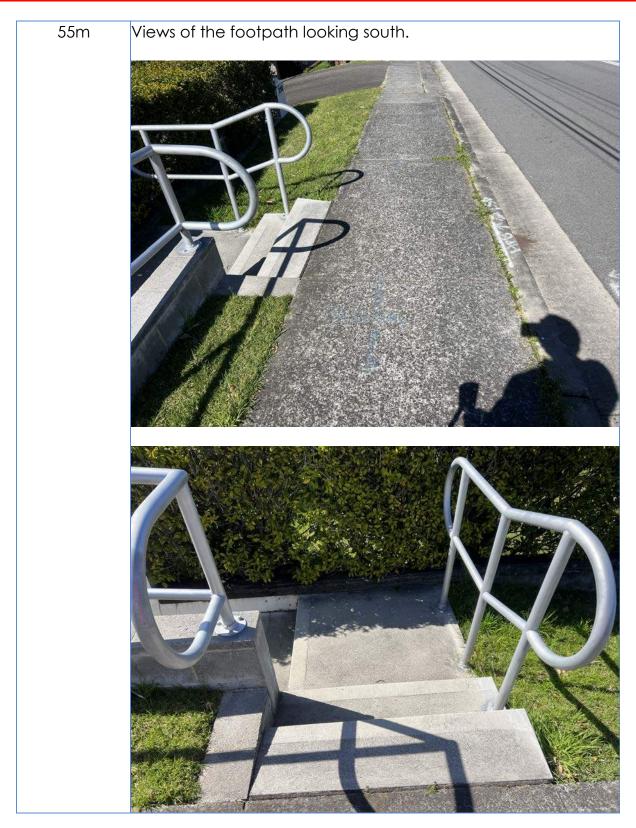

Views of the inspection lid on the south side of Arnhem Road, Allambie Heights.



Damage noted to the inspection lid concrete surround on the south side of Arnhem Road, Allambie Heights.



Crack damage to the footpath on the south side of Arnhem Road, Allambie heights.



Views of the kerb and footpath on the north side of Arnhem Road, Allambie Heights.



View of the inspection lid on north side of Arnhem Road, Allambie Heights.





General views of the intersection of Arnhem Road and Allambie Road, looking south.



General views of the intersection of Arnhem Road and Allambie Road, looking south.



















































Views of the driveway crossover, layback and gutter servicing





Page 15 of 142

























































The following inspection is of the footpath to the western side of Allambie Road starting at the bus stop at the southern end of Section 2, heading in a northerly direction and finishing at the intersection of Arnhem Road, Allambie Heights.