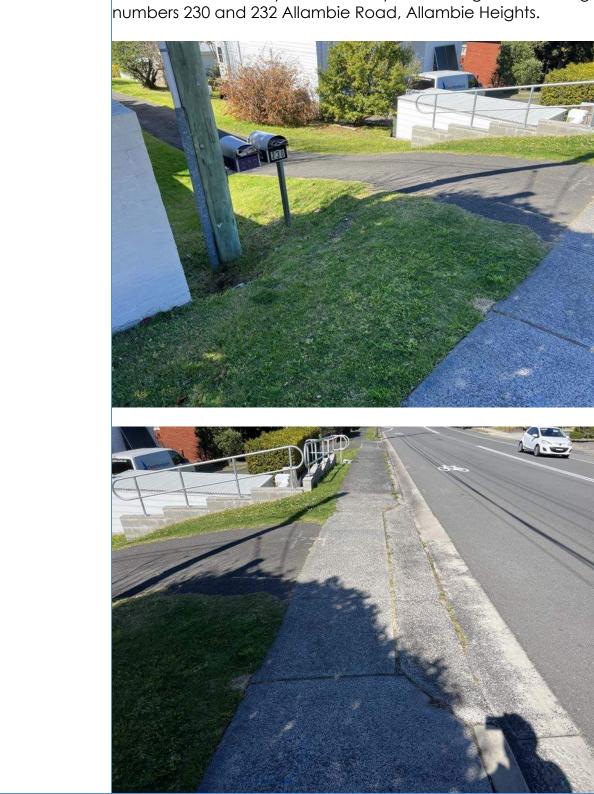

Views of the inspection lid on the south side of Arnhem Road, Allambie Heights.



Damage noted to the inspection lid concrete surround on the south side of Arnhem Road, Allambie Heights.



Crack damage to the footpath on the south side of Arnhem Road, Allambie heights.



Views of the kerb and footpath on the north side of Arnhem Road, Allambie Heights.



View of the inspection lid on north side of Arnhem Road, Allambie Heights.





General views of the intersection of Arnhem Road and Allambie Road, looking south.



General views of the intersection of Arnhem Road and Allambie Road, looking south.



















































Views of the driveway crossover, layback and gutter servicing





Page 15 of 142

























































The following inspection is of the footpath to the western side of Allambie Road starting at the bus stop at the southern end of Section 2, heading in a northerly direction and finishing at the intersection of Arnhem Road, Allambie Heights.