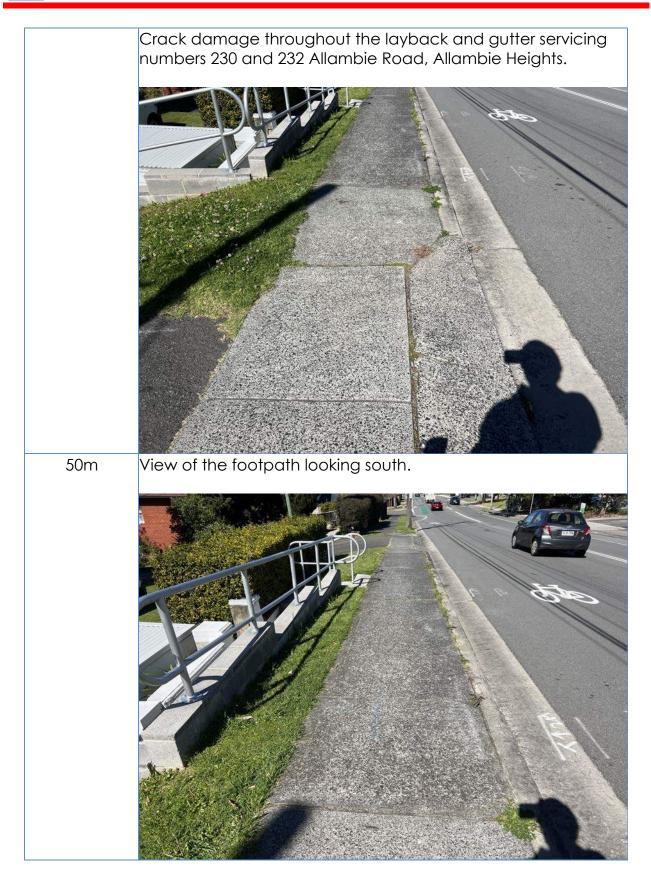

Views of the inspection lid on the south side of Arnhem Road, Allambie Heights.



Damage noted to the inspection lid concrete surround on the south side of Arnhem Road, Allambie Heights.



Crack damage to the footpath on the south side of Arnhem Road, Allambie heights.



Views of the kerb and footpath on the north side of Arnhem Road, Allambie Heights.



View of the inspection lid on north side of Arnhem Road, Allambie Heights.





General views of the intersection of Arnhem Road and Allambie Road, looking south.



General views of the intersection of Arnhem Road and Allambie Road, looking south.



















































Views of the driveway crossover, layback and gutter servicing





Page 15 of 142

























































The following inspection is of the footpath to the western side of Allambie Road starting at the bus stop at the southern end of Section 2, heading in a northerly direction and finishing at the intersection of Arnhem Road, Allambie Heights.