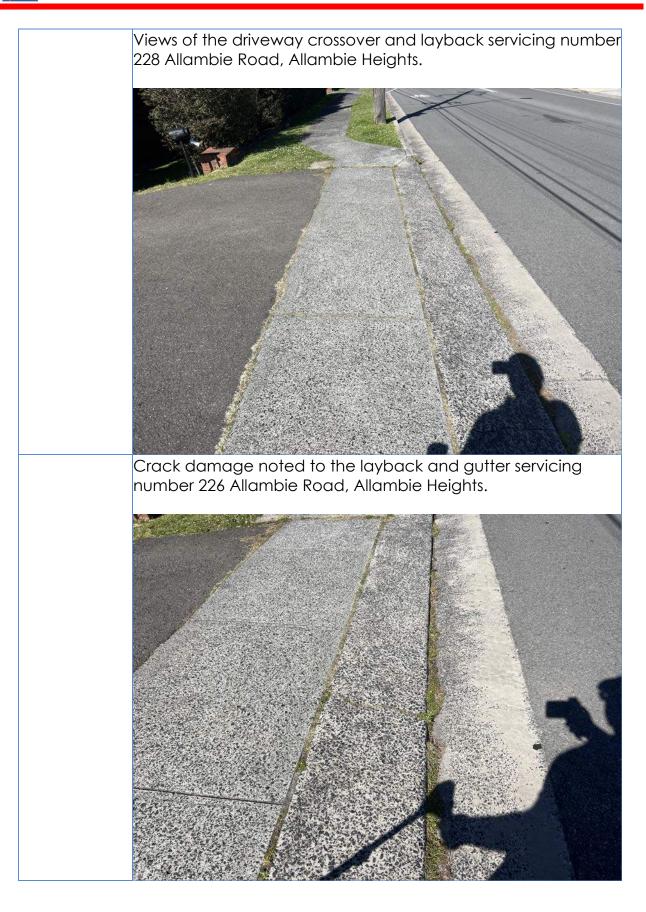

General views of the intersection of Arnhem Road and Allambie Road, looking south.

Views of the driveway crossover, layback and gutter servicing

Page 15 of 142

The following inspection is of the footpath to the western side of Allambie Road starting at the bus stop at the southern end of Section 2, heading in a northerly direction and finishing at the intersection of Arnhem Road, Allambie Heights.