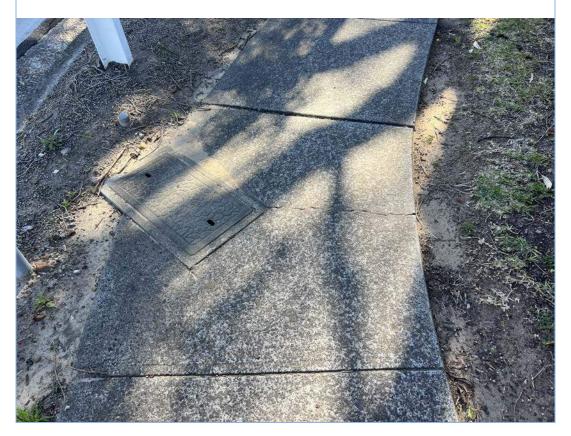

Views of the kerb and footpath on the north side of Arnhem Road, Allambie Heights.

View of the inspection lid on north side of Arnhem Road, Allambie Heights.

General views of the intersection of Arnhem Road and Allambie Road, looking south.