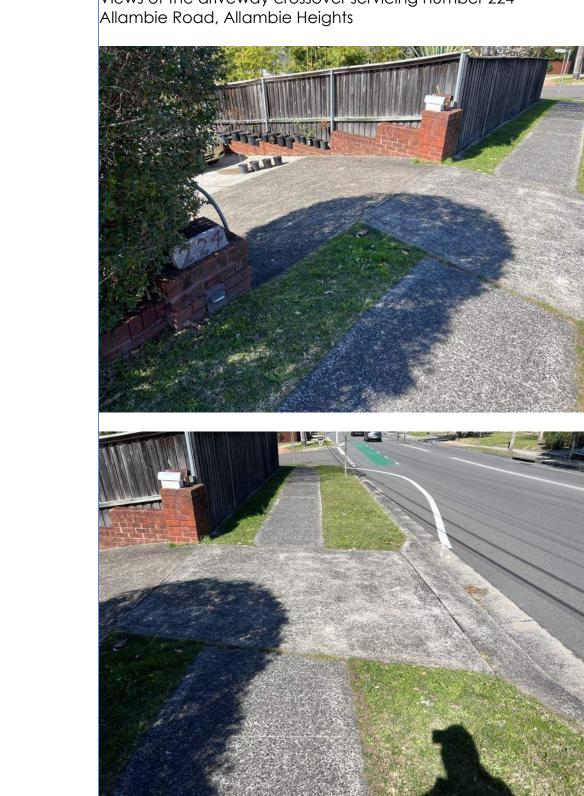

General views of the intersection of Arnhem Road and Allambie Road, looking south.

Views of the driveway crossover, layback and gutter servicing

Page 15 of 142

The following inspection is of the footpath to the western side of Allambie Road starting at the bus stop at the southern end of Section 2, heading in a northerly direction and finishing at the intersection of Arnhem Road, Allambie Heights.