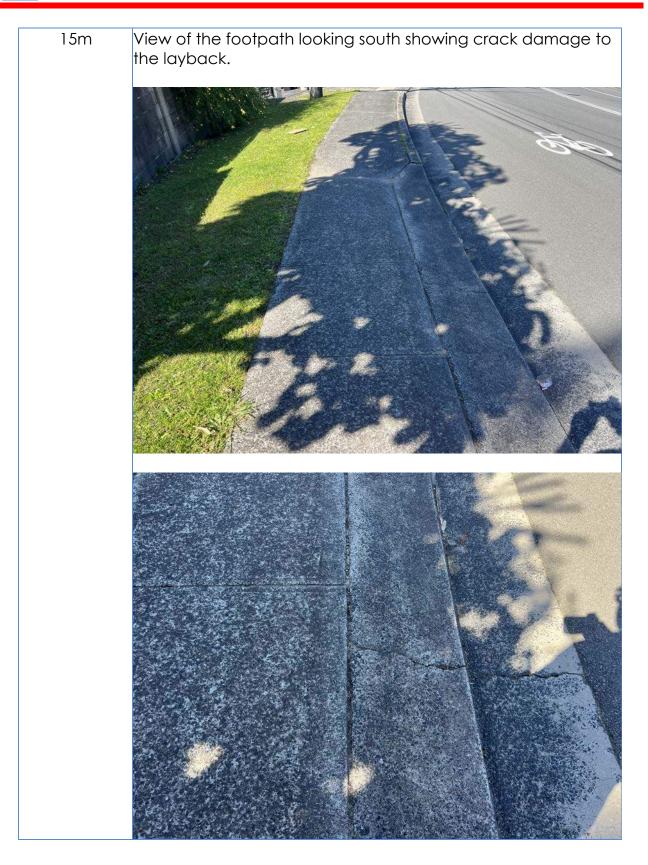

General views of the intersection of Arnhem Road and Allambie Road, looking south.

Views of the driveway crossover, layback and gutter servicing

Page 15 of 142

The following inspection is of the footpath to the western side of Allambie Road starting at the bus stop at the southern end of Section 2, heading in a northerly direction and finishing at the intersection of Arnhem Road, Allambie Heights.