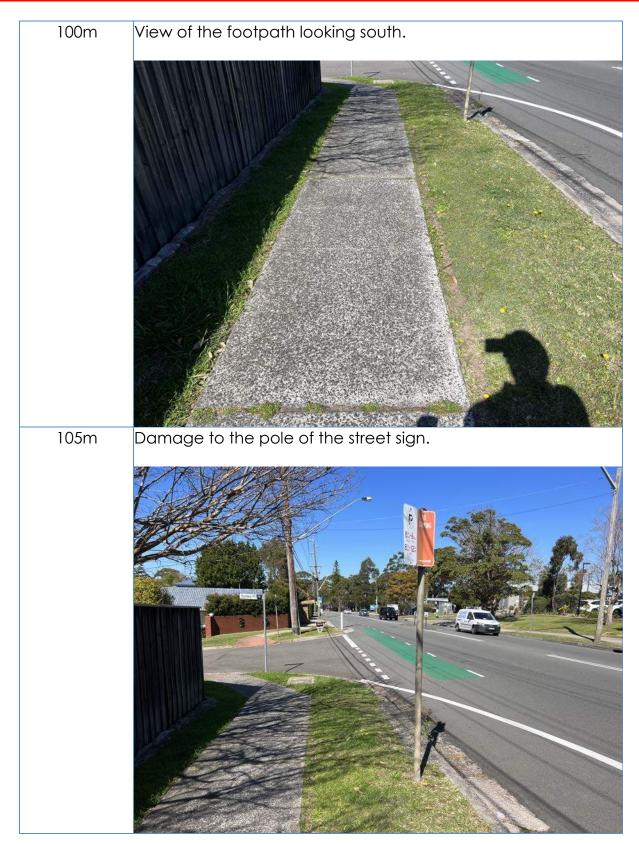

General views of the intersection of Arnhem Road and Allambie Road, looking south.

Views of the driveway crossover, layback and gutter servicing

Page 15 of 142

The following inspection is of the footpath to the western side of Allambie Road starting at the bus stop at the southern end of Section 2, heading in a northerly direction and finishing at the intersection of Arnhem Road, Allambie Heights.