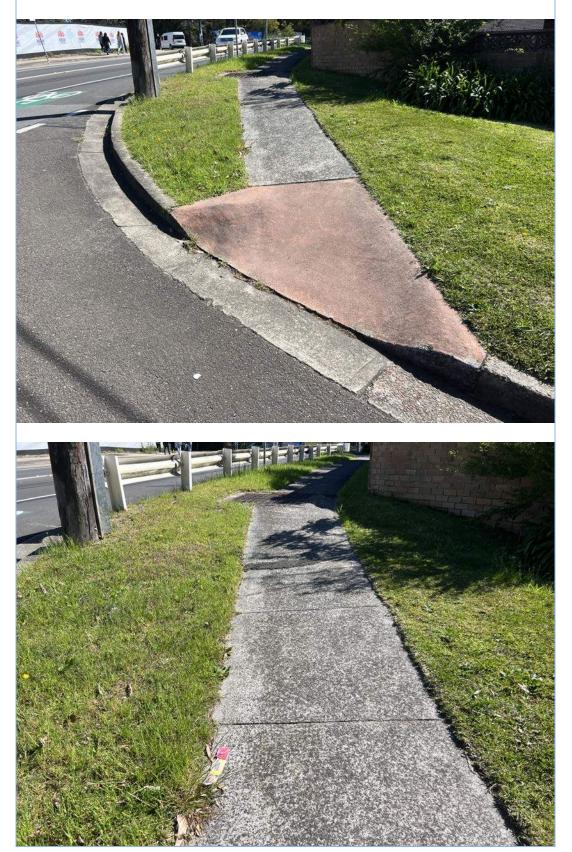

Views of the kerb and footpath on the north side of Arnhem Road, Allambie Heights.

View of the inspection lid on north side of Arnhem Road, Allambie Heights.

General views of the intersection of Arnhem Road and Allambie Road, looking south.

General views of the intersection of Arnhem Road and Allambie Road, looking south.

Views of the driveway crossover, layback and gutter servicing

Page 15 of 142

The following inspection is of the footpath to the western side of Allambie Road starting at the bus stop at the southern end of Section 2, heading in a northerly direction and finishing at the intersection of Arnhem Road, Allambie Heights.