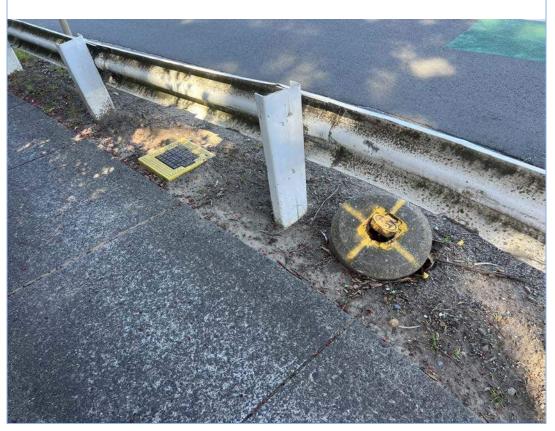

Views of the inspection lid on the south side of Arnhem Road, Allambie Heights.

Damage noted to the inspection lid concrete surround on the south side of Arnhem Road, Allambie Heights.

Crack damage to the footpath on the south side of Arnhem Road, Allambie heights.