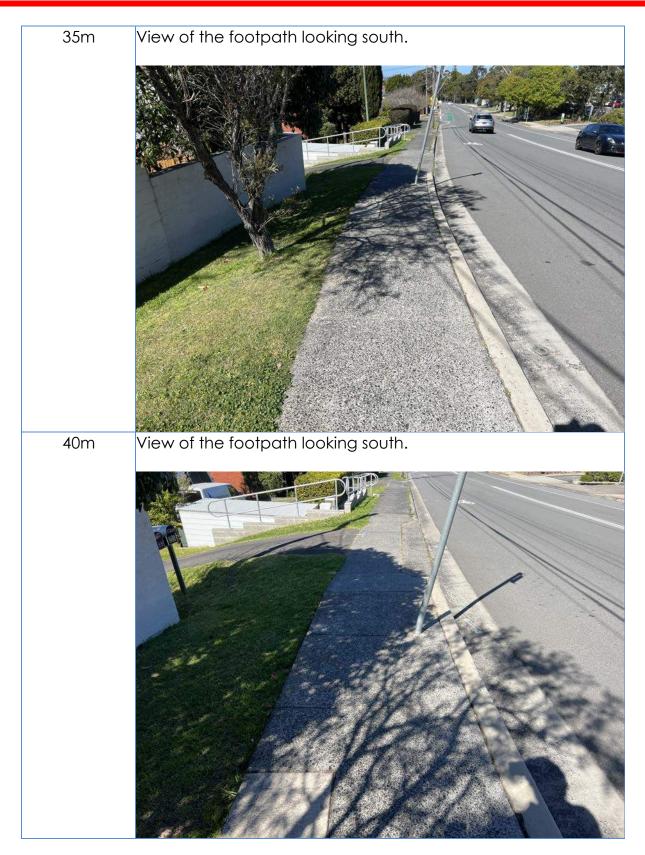

Views of the inspection lid on the south side of Arnhem Road, Allambie Heights.



Damage noted to the inspection lid concrete surround on the south side of Arnhem Road, Allambie Heights.



Crack damage to the footpath on the south side of Arnhem Road, Allambie heights.



Views of the kerb and footpath on the north side of Arnhem Road, Allambie Heights.



View of the inspection lid on north side of Arnhem Road, Allambie Heights.





General views of the intersection of Arnhem Road and Allambie Road, looking south.



General views of the intersection of Arnhem Road and Allambie Road, looking south.



















































Views of the driveway crossover, layback and gutter servicing





Page 15 of 142

























































The following inspection is of the footpath to the western side of Allambie Road starting at the bus stop at the southern end of Section 2, heading in a northerly direction and finishing at the intersection of Arnhem Road, Allambie Heights.