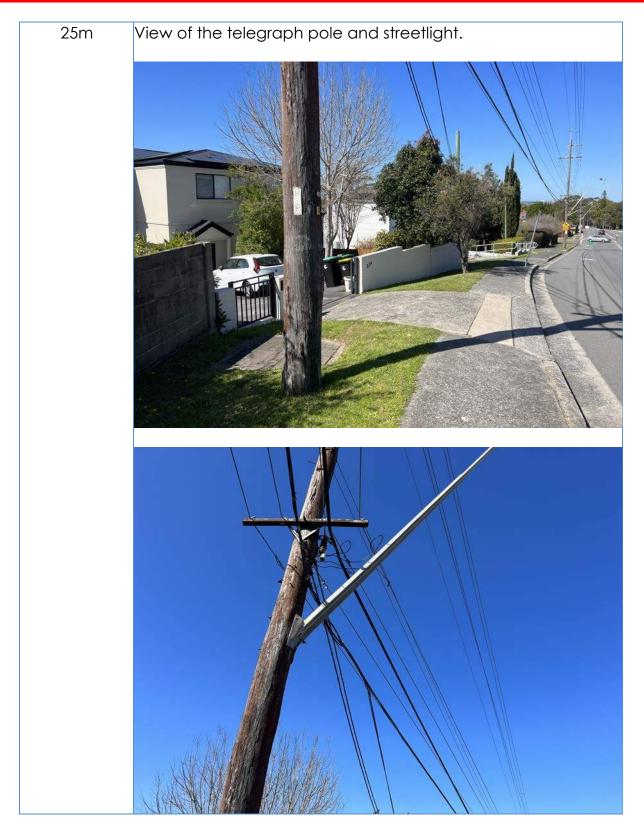

Views of the inspection lid on the south side of Arnhem Road, Allambie Heights.



Damage noted to the inspection lid concrete surround on the south side of Arnhem Road, Allambie Heights.



Crack damage to the footpath on the south side of Arnhem Road, Allambie heights.



Views of the kerb and footpath on the north side of Arnhem Road, Allambie Heights.



View of the inspection lid on north side of Arnhem Road, Allambie Heights.





General views of the intersection of Arnhem Road and Allambie Road, looking south.



General views of the intersection of Arnhem Road and Allambie Road, looking south.



















































Views of the driveway crossover, layback and gutter servicing





Page 15 of 142

























































The following inspection is of the footpath to the western side of Allambie Road starting at the bus stop at the southern end of Section 2, heading in a northerly direction and finishing at the intersection of Arnhem Road, Allambie Heights.