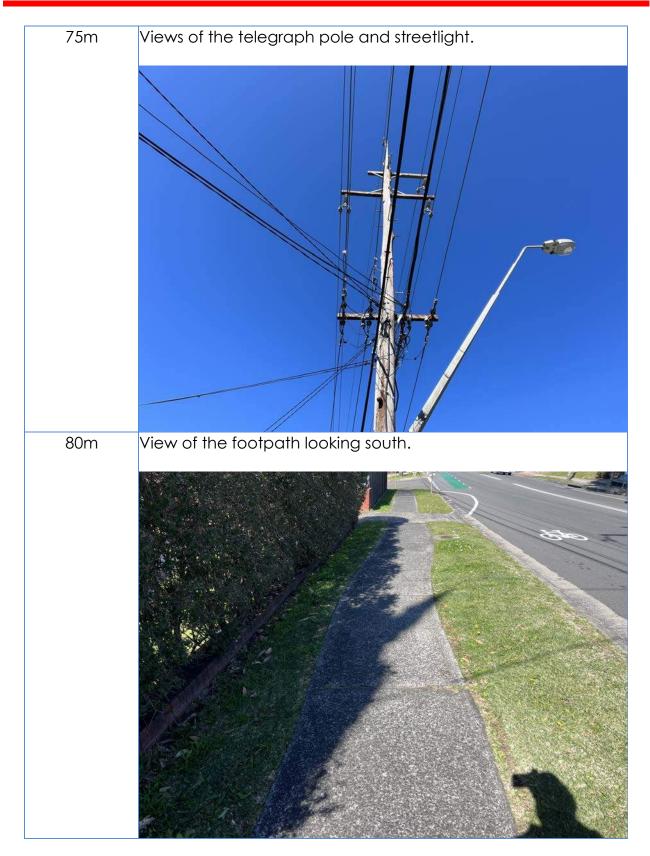

General views of the intersection of Arnhem Road and Allambie Road, looking south.

Views of the driveway crossover, layback and gutter servicing

Page 15 of 142

The following inspection is of the footpath to the western side of Allambie Road starting at the bus stop at the southern end of Section 2, heading in a northerly direction and finishing at the intersection of Arnhem Road, Allambie Heights.