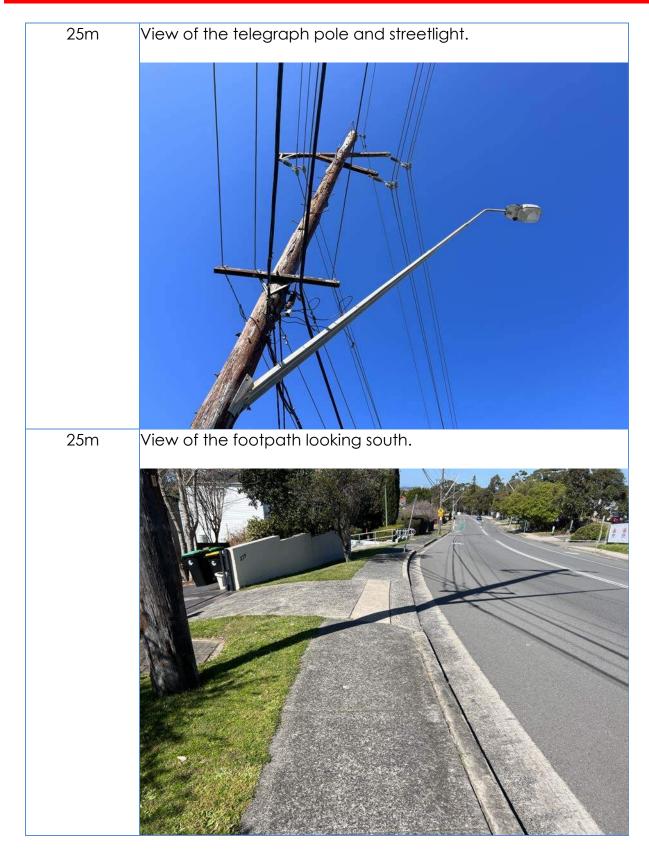

Views of the inspection lid on the south side of Arnhem Road, Allambie Heights.



Damage noted to the inspection lid concrete surround on the south side of Arnhem Road, Allambie Heights.



Crack damage to the footpath on the south side of Arnhem Road, Allambie heights.



Views of the kerb and footpath on the north side of Arnhem Road, Allambie Heights.



View of the inspection lid on north side of Arnhem Road, Allambie Heights.





General views of the intersection of Arnhem Road and Allambie Road, looking south.



General views of the intersection of Arnhem Road and Allambie Road, looking south.



















































Views of the driveway crossover, layback and gutter servicing





Page 15 of 142

























































The following inspection is of the footpath to the western side of Allambie Road starting at the bus stop at the southern end of Section 2, heading in a northerly direction and finishing at the intersection of Arnhem Road, Allambie Heights.