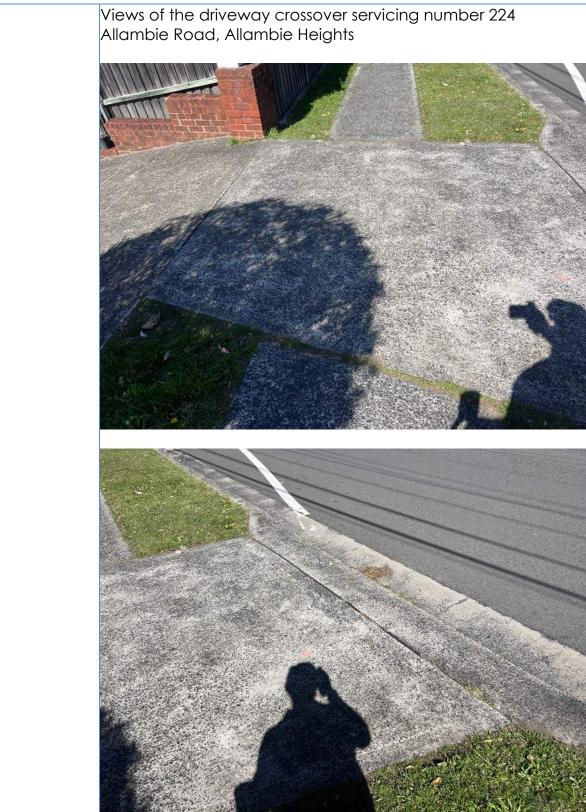

General views of the intersection of Arnhem Road and Allambie Road, looking south.

Views of the driveway crossover, layback and gutter servicing

Page 15 of 142

The following inspection is of the footpath to the western side of Allambie Road starting at the bus stop at the southern end of Section 2, heading in a northerly direction and finishing at the intersection of Arnhem Road, Allambie Heights.