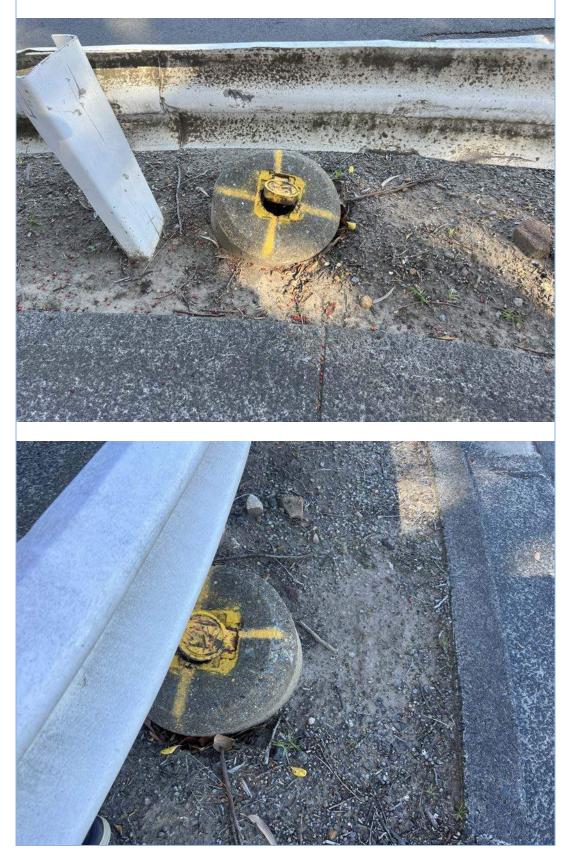

Views of the inspection lid on the south side of Arnhem Road, Allambie Heights.

Damage noted to the inspection lid concrete surround on the south side of Arnhem Road, Allambie Heights.

Crack damage to the footpath on the south side of Arnhem Road, Allambie heights.