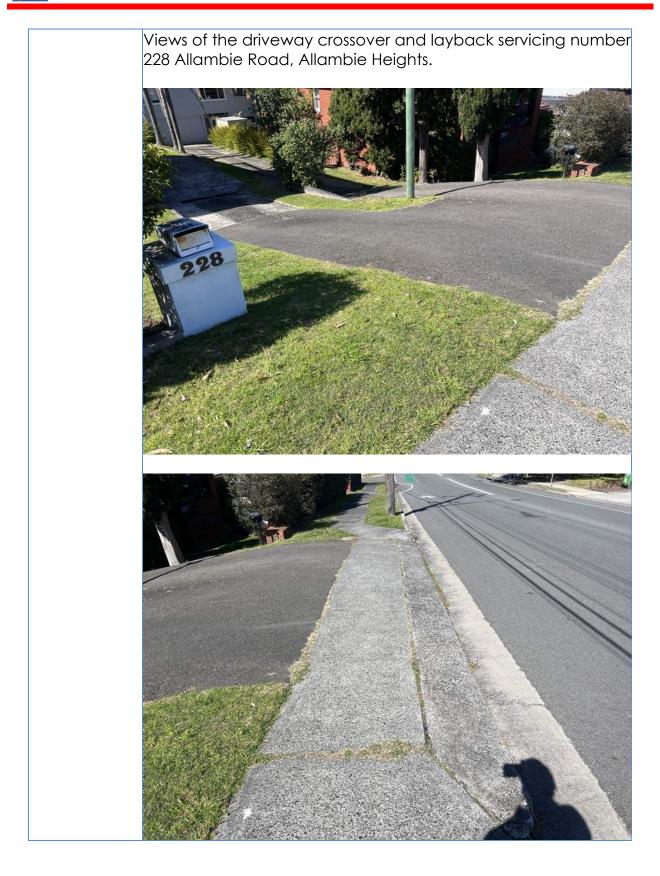

General views of the intersection of Arnhem Road and Allambie Road, looking south.

Views of the driveway crossover, layback and gutter servicing

Page 15 of 142

The following inspection is of the footpath to the western side of Allambie Road starting at the bus stop at the southern end of Section 2, heading in a northerly direction and finishing at the intersection of Arnhem Road, Allambie Heights.