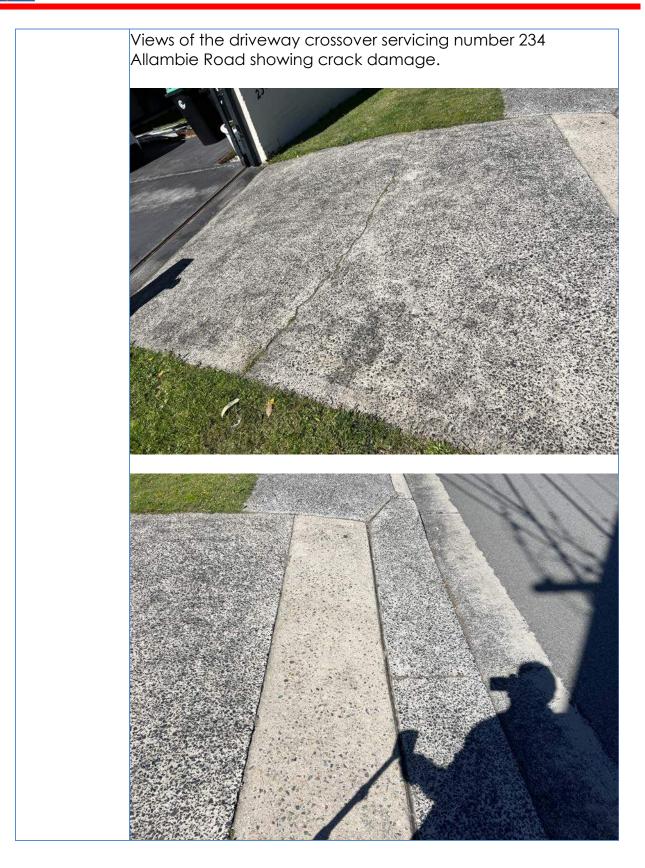

General views of the intersection of Arnhem Road and Allambie Road, looking south.

Views of the driveway crossover, layback and gutter servicing

Page 15 of 142

The following inspection is of the footpath to the western side of Allambie Road starting at the bus stop at the southern end of Section 2, heading in a northerly direction and finishing at the intersection of Arnhem Road, Allambie Heights.