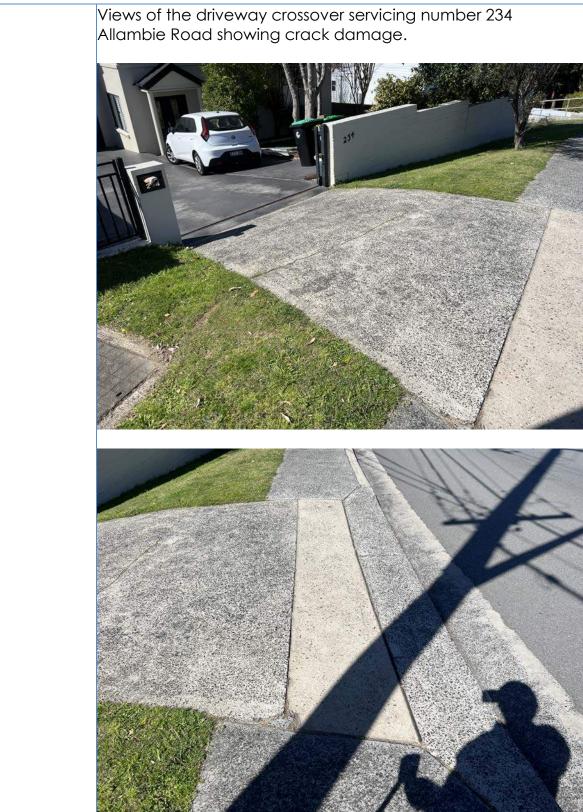

General views of the intersection of Arnhem Road and Allambie Road, looking south.

Views of the driveway crossover, layback and gutter servicing

Page 15 of 142

The following inspection is of the footpath to the western side of Allambie Road starting at the bus stop at the southern end of Section 2, heading in a northerly direction and finishing at the intersection of Arnhem Road, Allambie Heights.