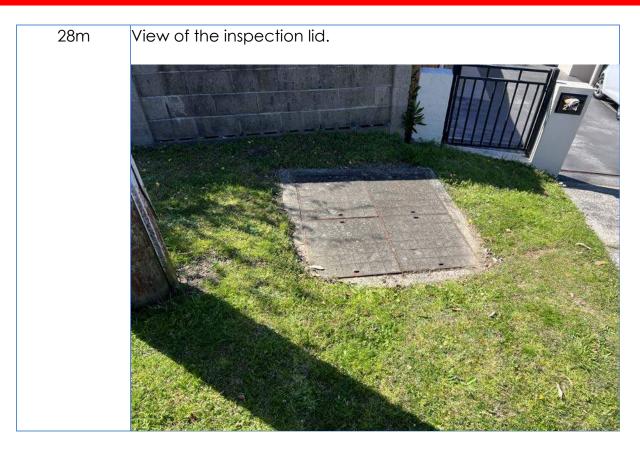

Views of the inspection lid on the south side of Arnhem Road, Allambie Heights.



Damage noted to the inspection lid concrete surround on the south side of Arnhem Road, Allambie Heights.



Crack damage to the footpath on the south side of Arnhem Road, Allambie heights.



Views of the kerb and footpath on the north side of Arnhem Road, Allambie Heights.



View of the inspection lid on north side of Arnhem Road, Allambie Heights.





General views of the intersection of Arnhem Road and Allambie Road, looking south.



General views of the intersection of Arnhem Road and Allambie Road, looking south.



















































Views of the driveway crossover, layback and gutter servicing





Page 15 of 142

























































The following inspection is of the footpath to the western side of Allambie Road starting at the bus stop at the southern end of Section 2, heading in a northerly direction and finishing at the intersection of Arnhem Road, Allambie Heights.