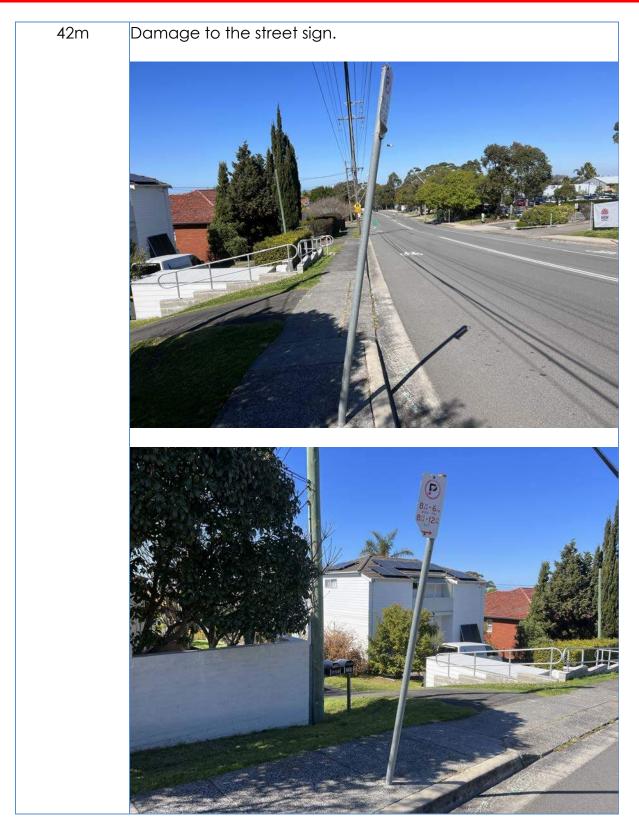

Views of the inspection lid on the south side of Arnhem Road, Allambie Heights.



Damage noted to the inspection lid concrete surround on the south side of Arnhem Road, Allambie Heights.



Crack damage to the footpath on the south side of Arnhem Road, Allambie heights.



Views of the kerb and footpath on the north side of Arnhem Road, Allambie Heights.



View of the inspection lid on north side of Arnhem Road, Allambie Heights.





General views of the intersection of Arnhem Road and Allambie Road, looking south.



General views of the intersection of Arnhem Road and Allambie Road, looking south.



















































Views of the driveway crossover, layback and gutter servicing





Page 15 of 142

























































The following inspection is of the footpath to the western side of Allambie Road starting at the bus stop at the southern end of Section 2, heading in a northerly direction and finishing at the intersection of Arnhem Road, Allambie Heights.