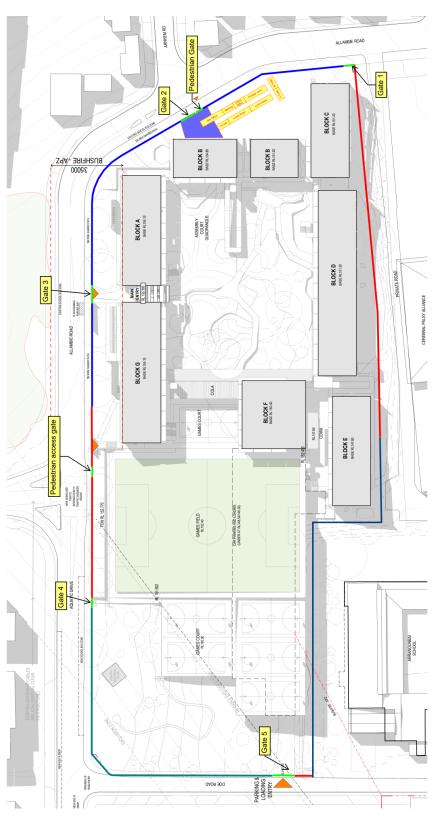

For site establishment activities, the access to the site will be mainly through Gate 1 on Allambie Road. A map of the construction site with the access points is shown overleaf.

The Construction Traffic Management Plan for the main works component of the project is in the process of being finalised. This will be available on the Department of Planning's Planning Portal website at <a href="https://www.planningportal.nsw.gov.au/major-projects/projects/new-forest-high-school">https://www.planningportal.nsw.gov.au/major-projects/projects/new-forest-high-school</a> before main works start.

## Map of site establishment activities

School Infrastructure NSW Email: <u>schoolinfrastructure@det.nsw.edu.au</u> Phone: 1300 482 651 www.schoolinfrastructure.nsw.gov.au