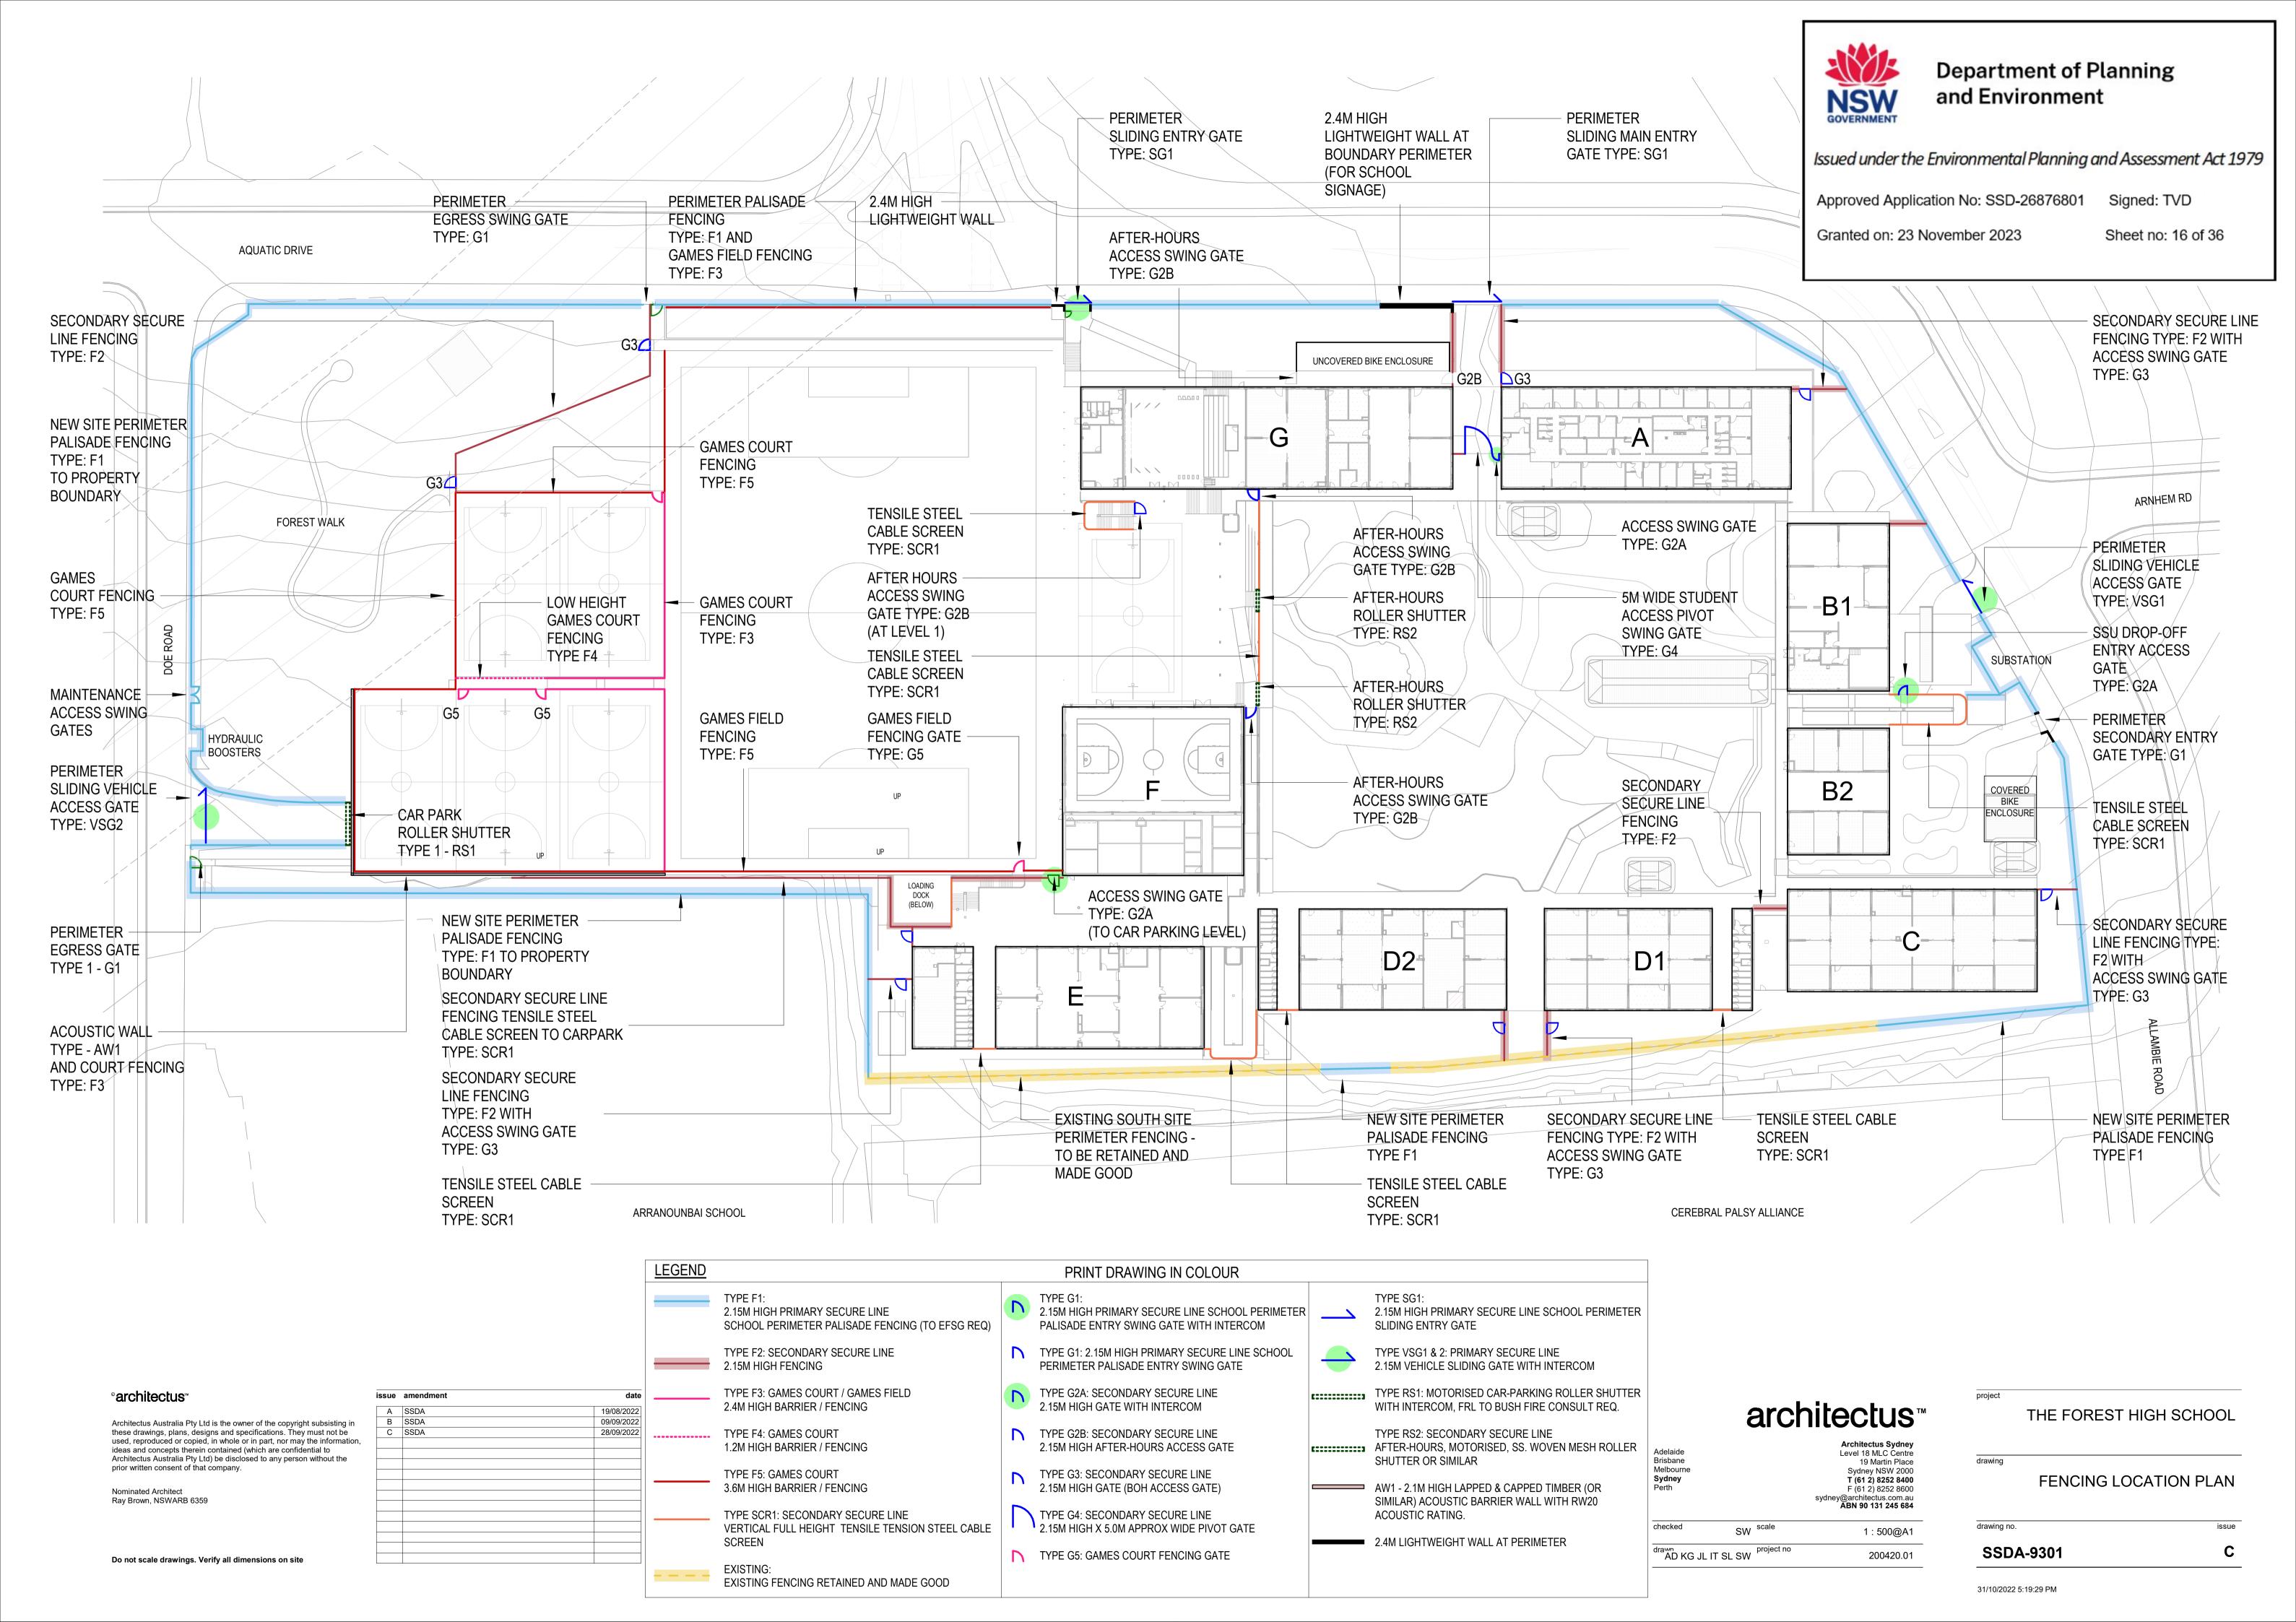

Architectus Australia Pty Ltd is the owner of the copyright subsisting in these drawings, plans, designs and specifications. They must not be used, reproduced or copied, in whole or in part, nor may the information, ideas and concepts therein contained (which are confidential to Architectus Australia Pty Ltd) be disclosed to any person without the prior written consent of that company.

Nominated Architect Ray Brown, NSWARB 6359

Do not scale drawings. Verify all dimensions on site

| 10040 | amenament | date       |
|-------|-----------|------------|
| Α     | SSDA      | 19/08/2022 |
| В     | SSDA      | 09/09/2022 |
| С     | SSDA      | 28/09/2022 |
|       |           |            |
|       |           |            |
|       |           |            |
|       |           |