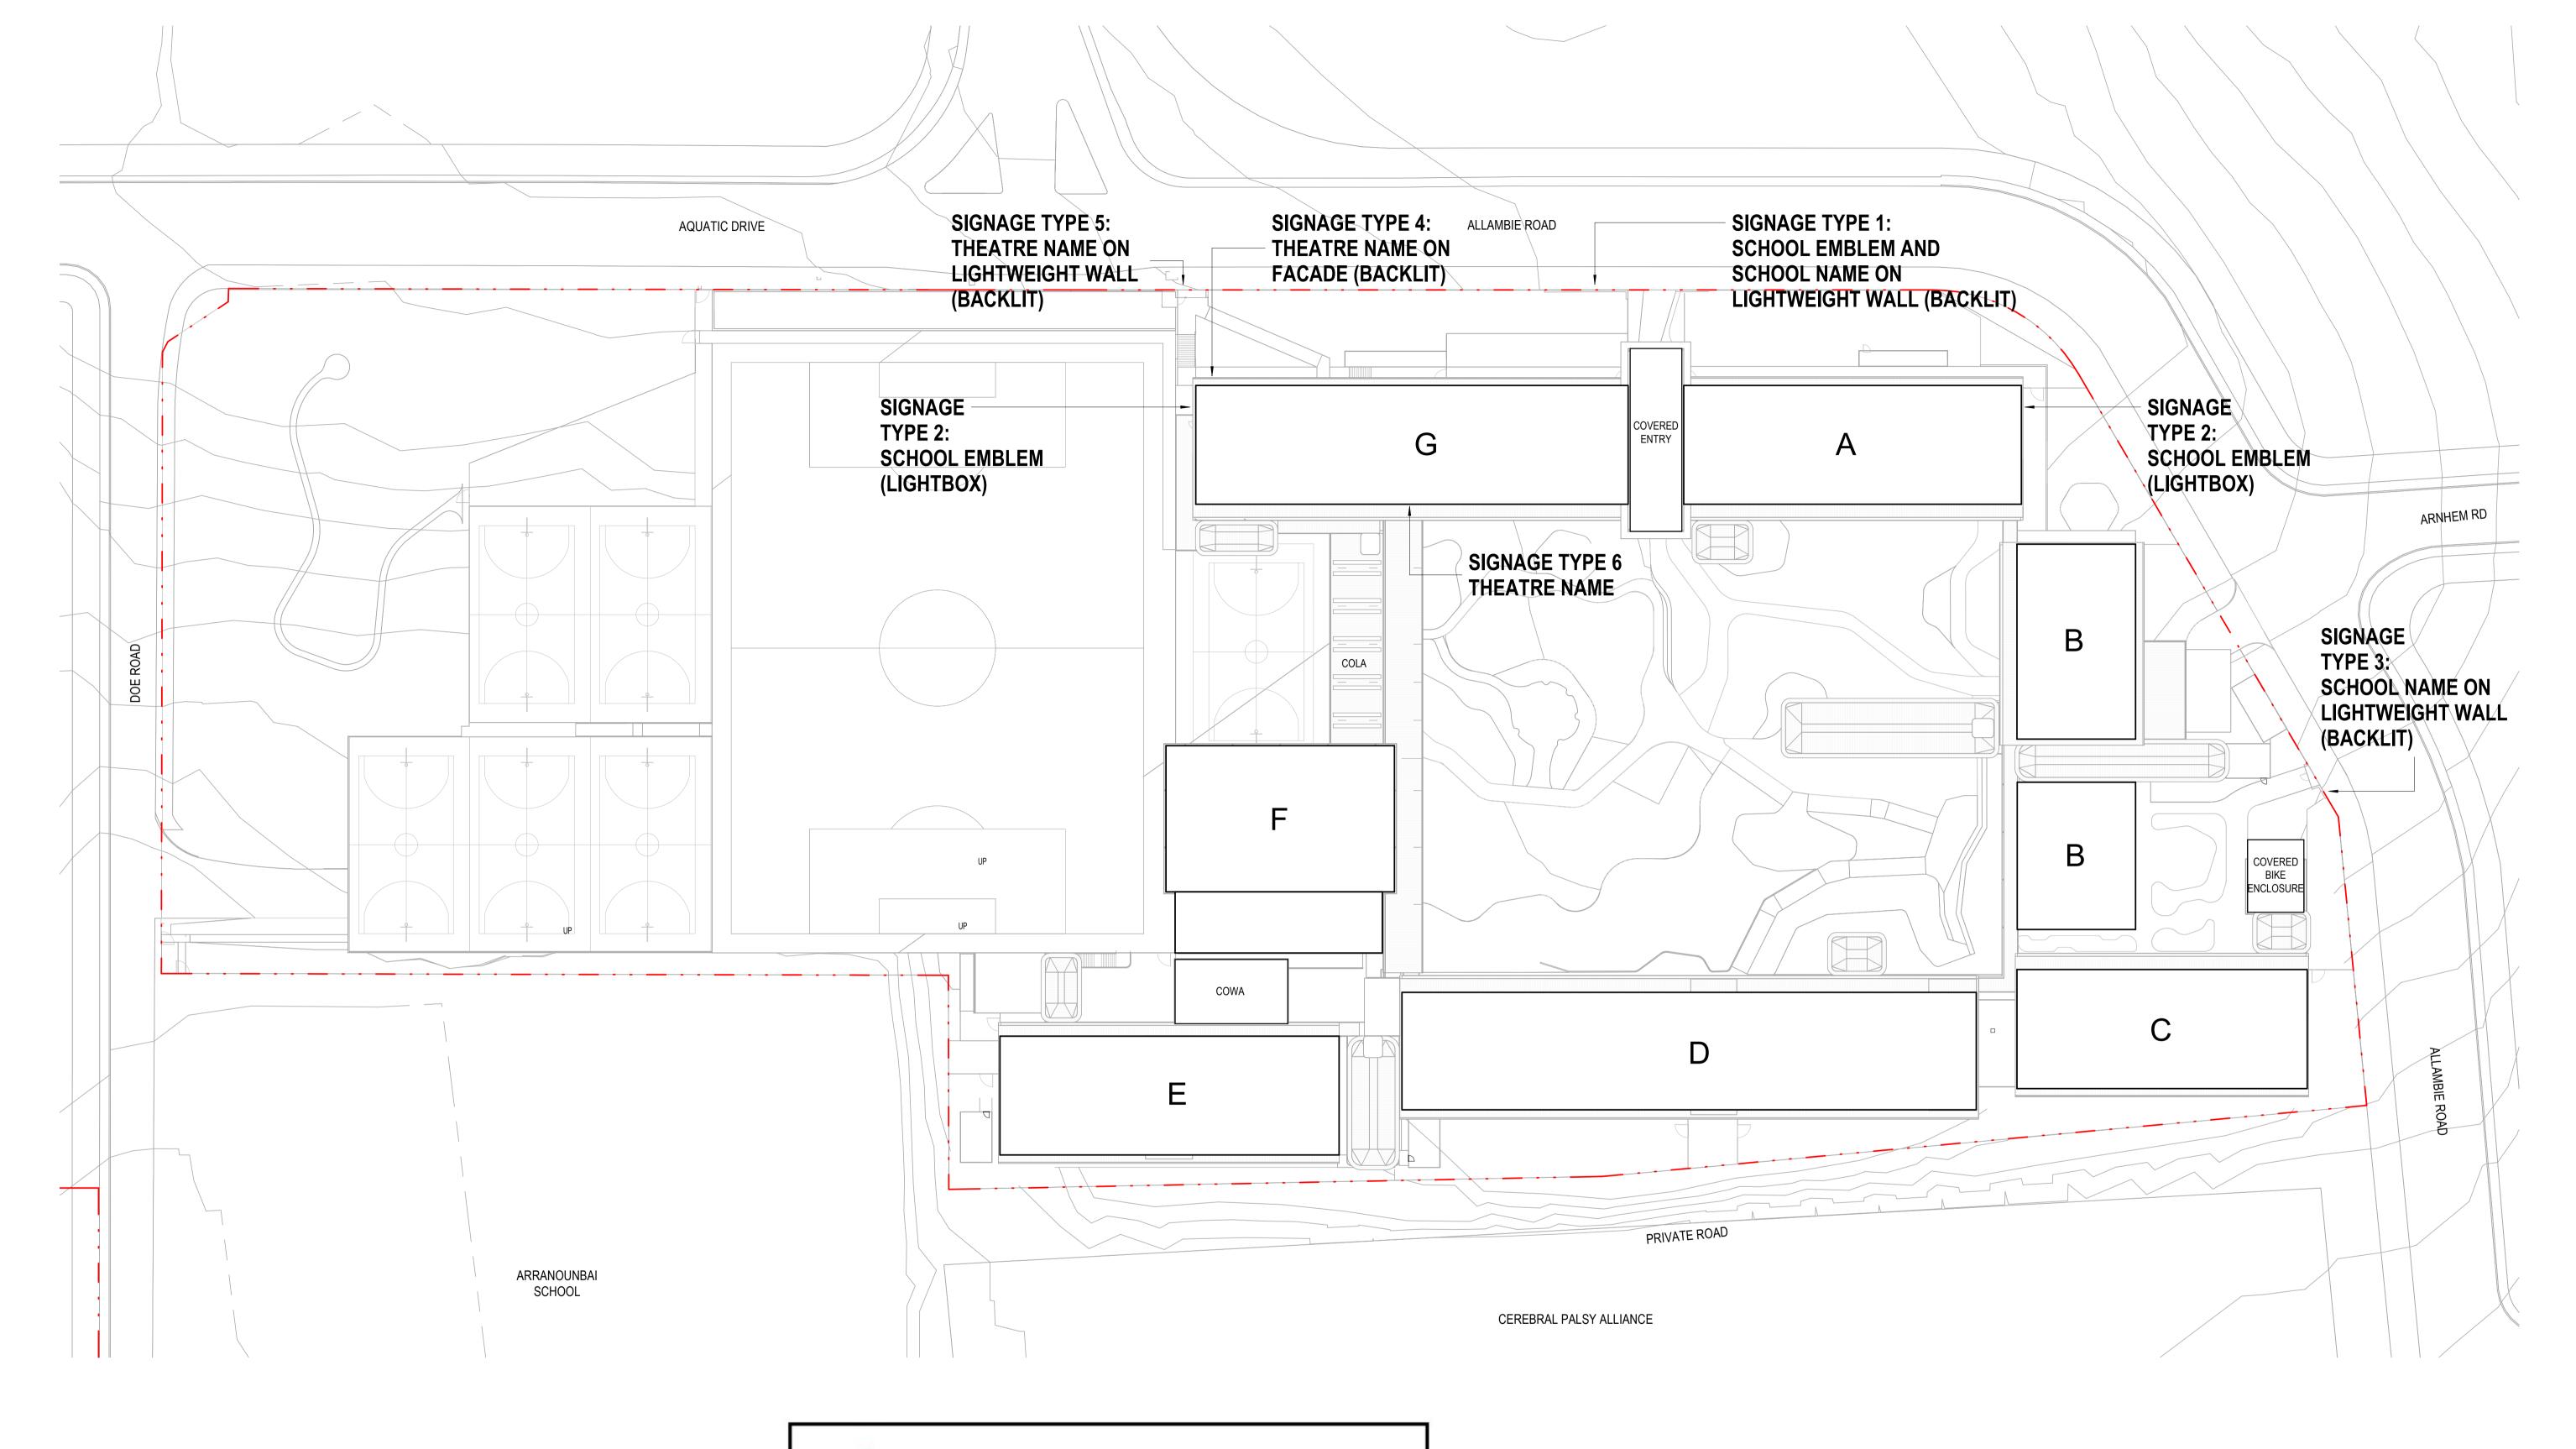

THE FOREST HIGH SCHOOL

SIGNAGE LOCATION PLAN

SSDA-9401 C

31/10/2022 5:19:37 PM