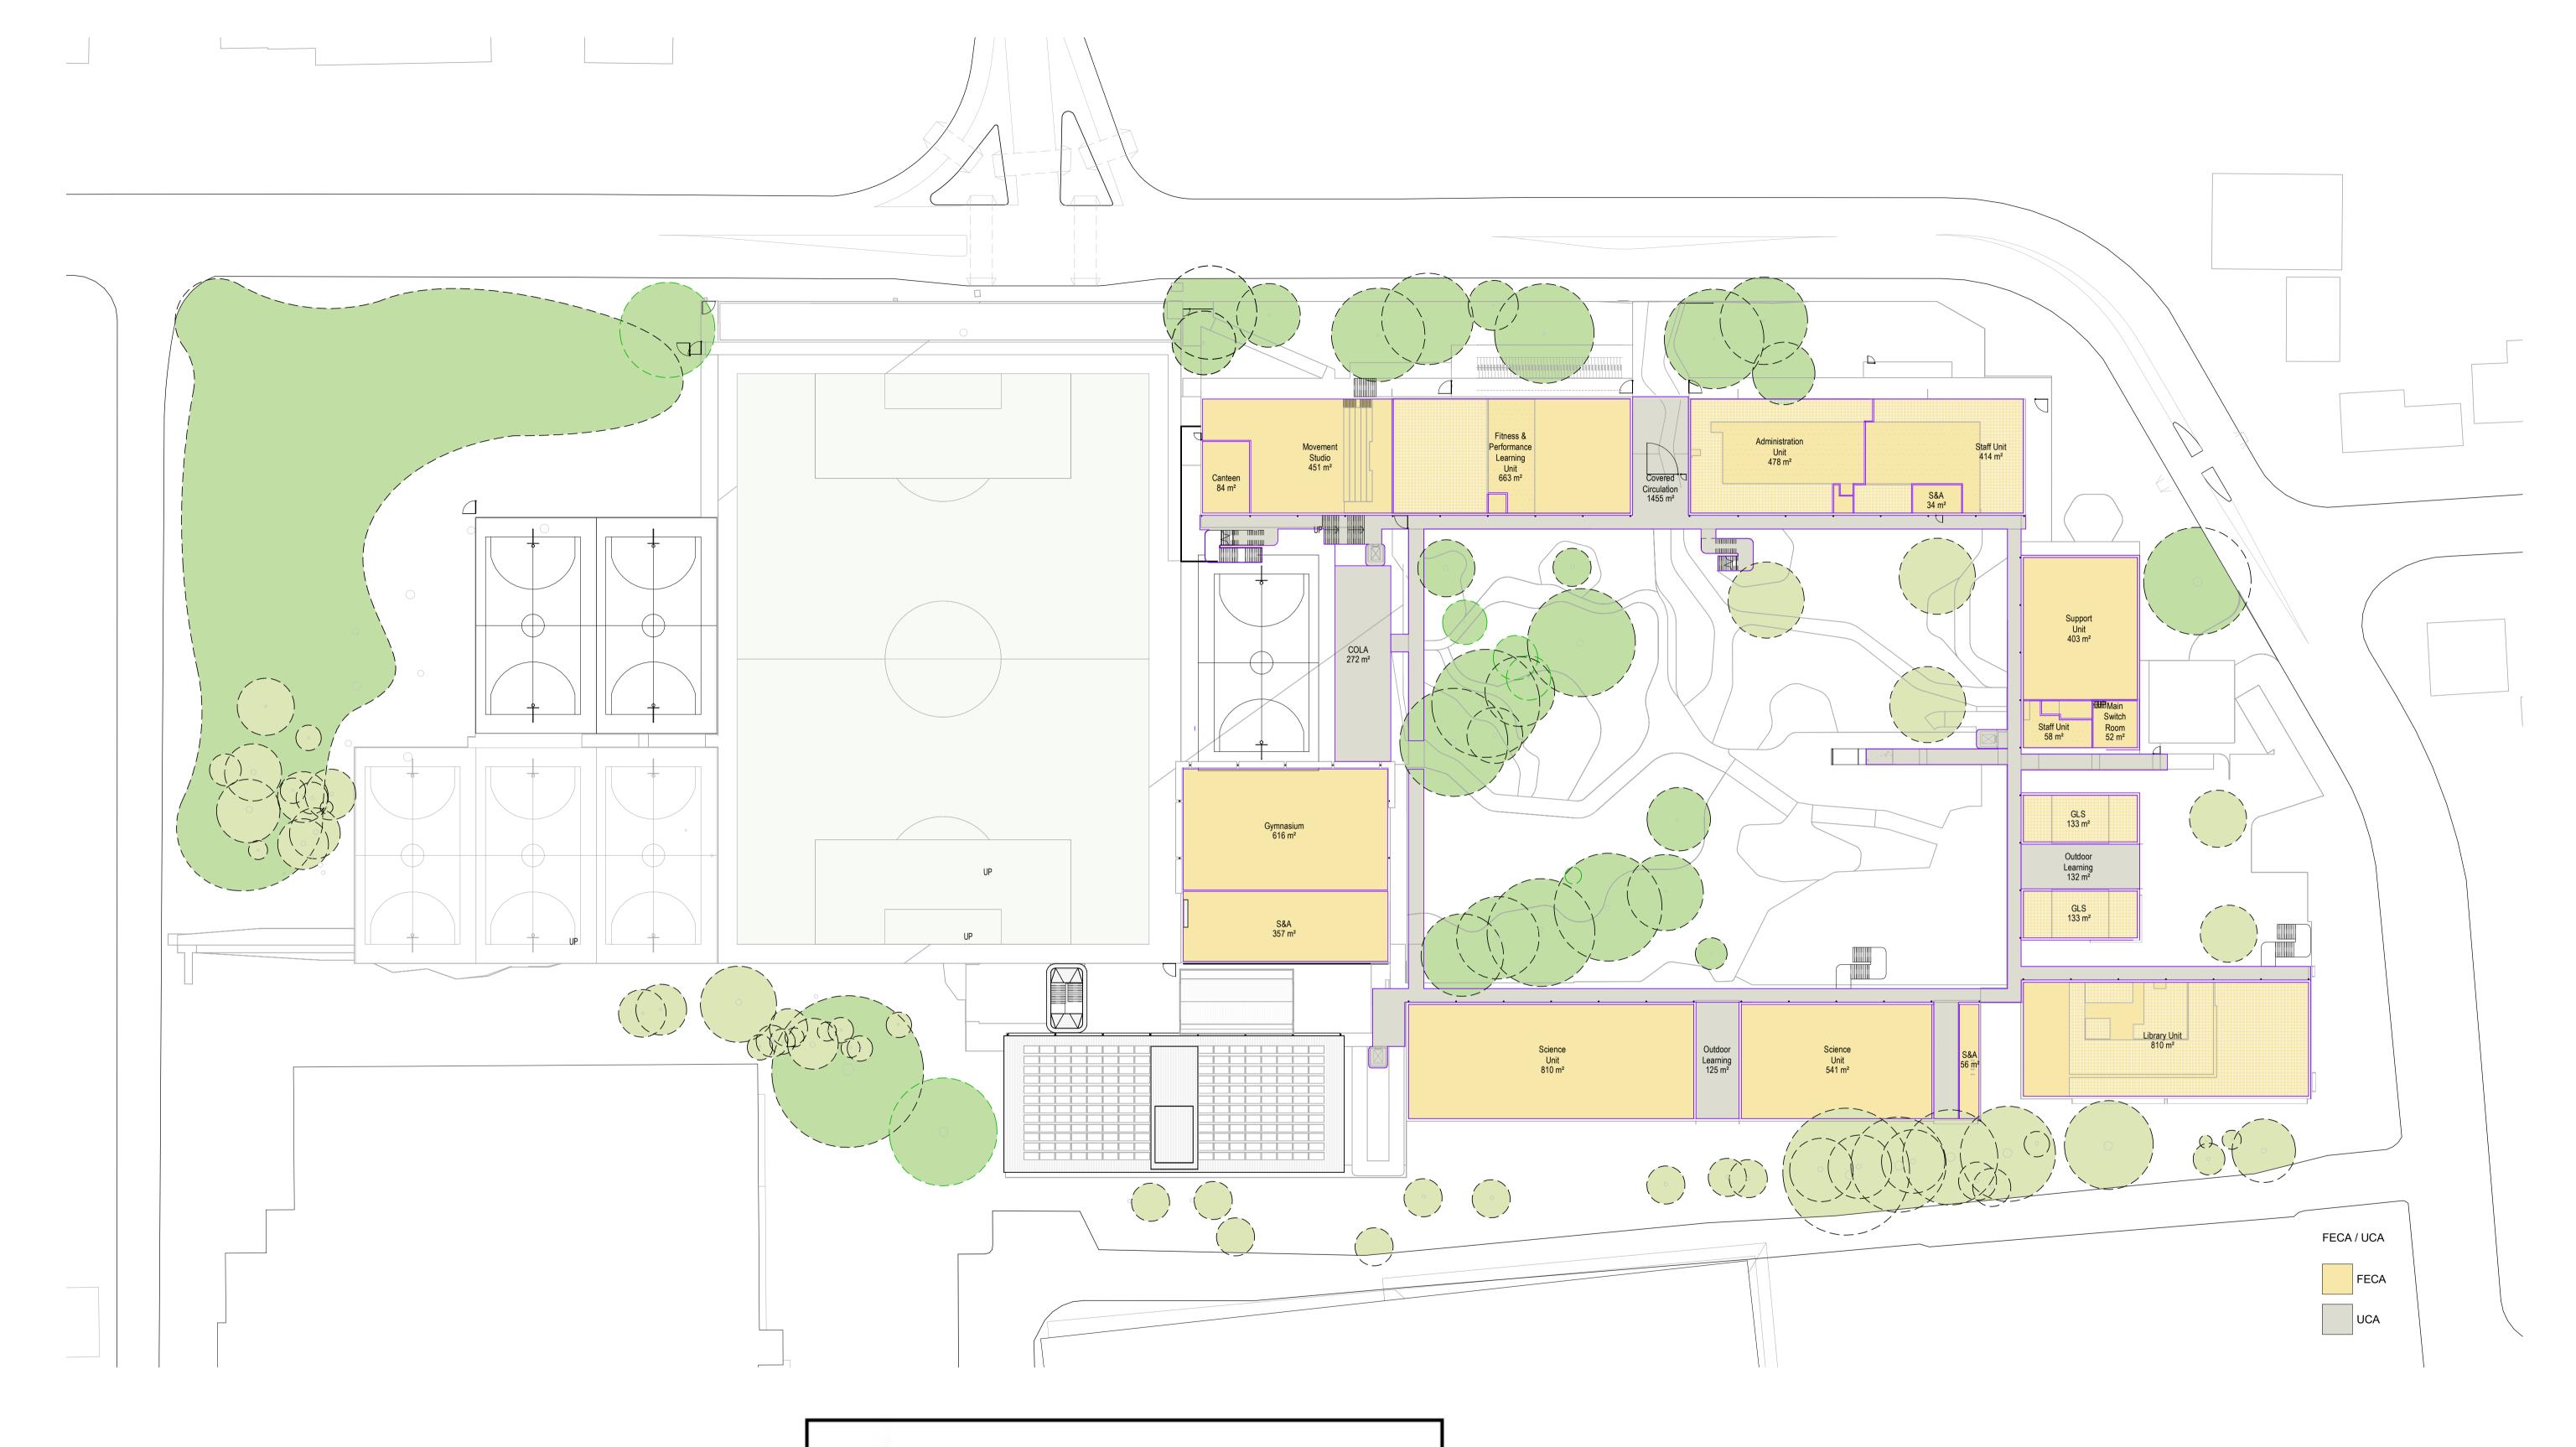

 drawn
 AD KG JL IT SL SW
 project no
 200420.01

THE FOREST HIGH SCHOOL

AREAS - GROUND PLAN

drawing no. issue

SSDA-0703

B

31/10/2022 4:59:59 PM