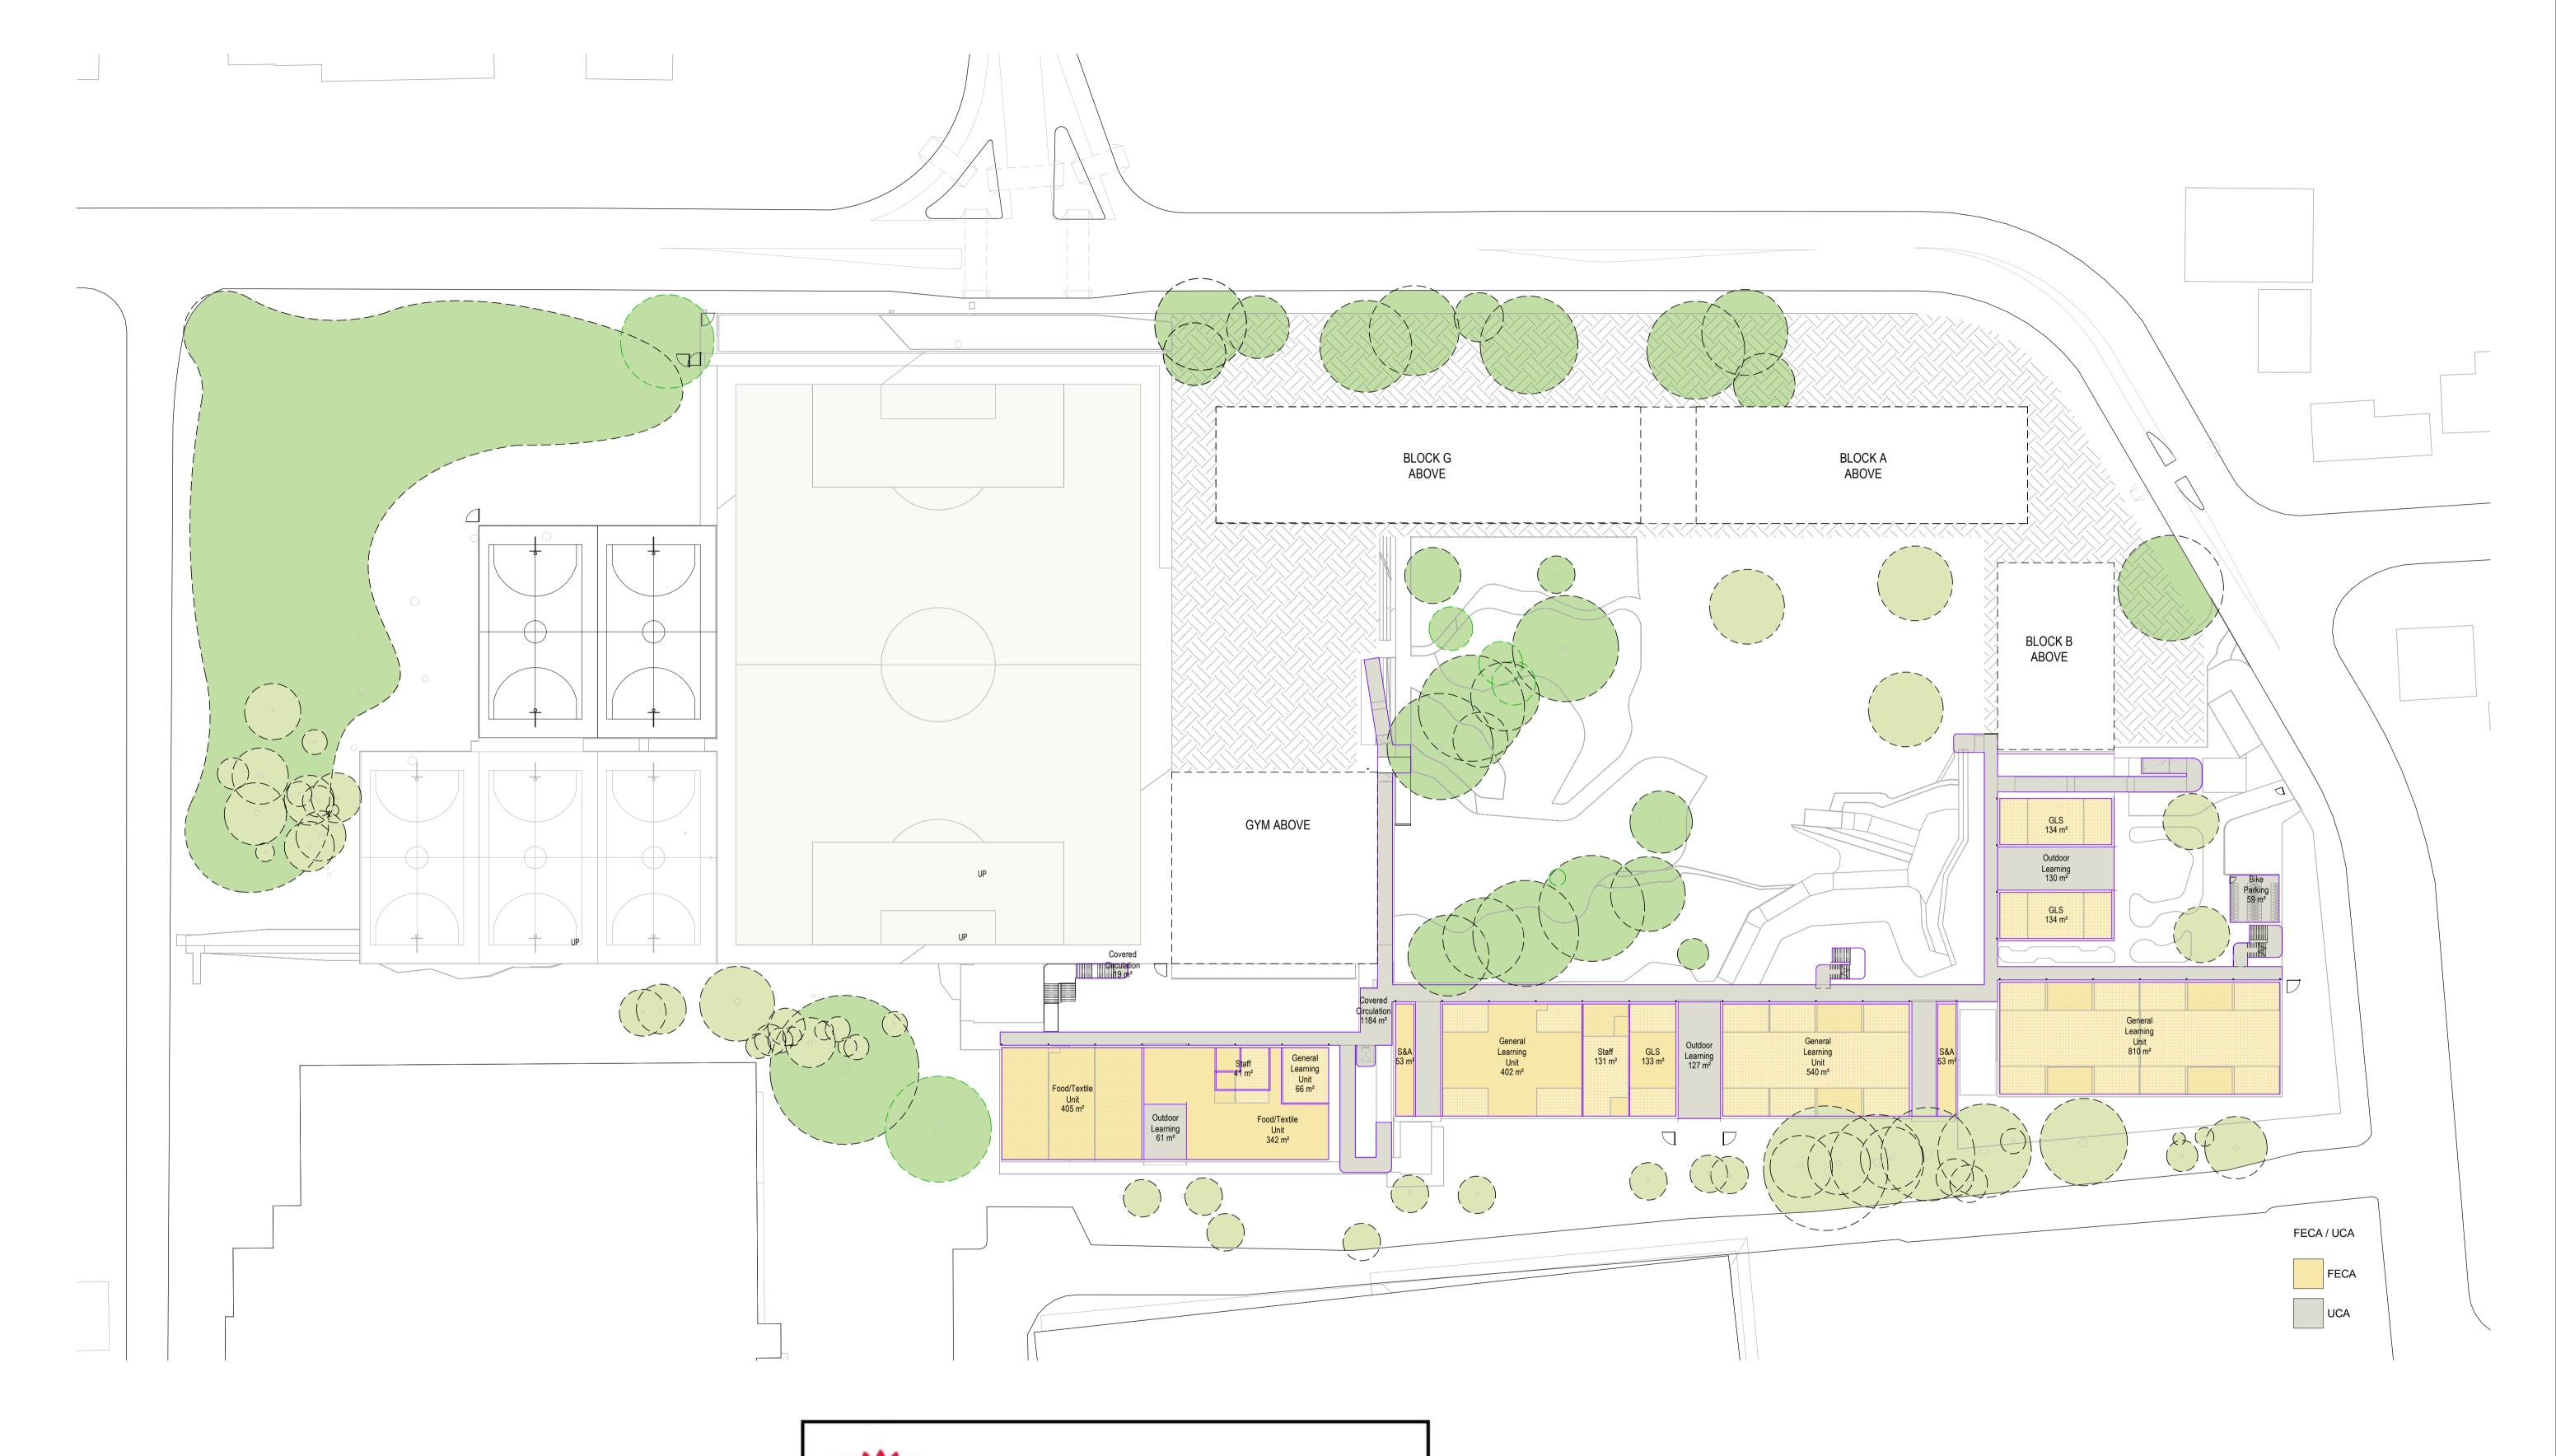

 drawn
 AD KG JL IT SL SW
 project no
 200420.01

THE FOREST HIGH SCHOOL

dravina

AREAS - LOWER GROUND PLAN 1

drawing no. issue

SSDA-0702

B

31/10/2022 4:59:44 PM