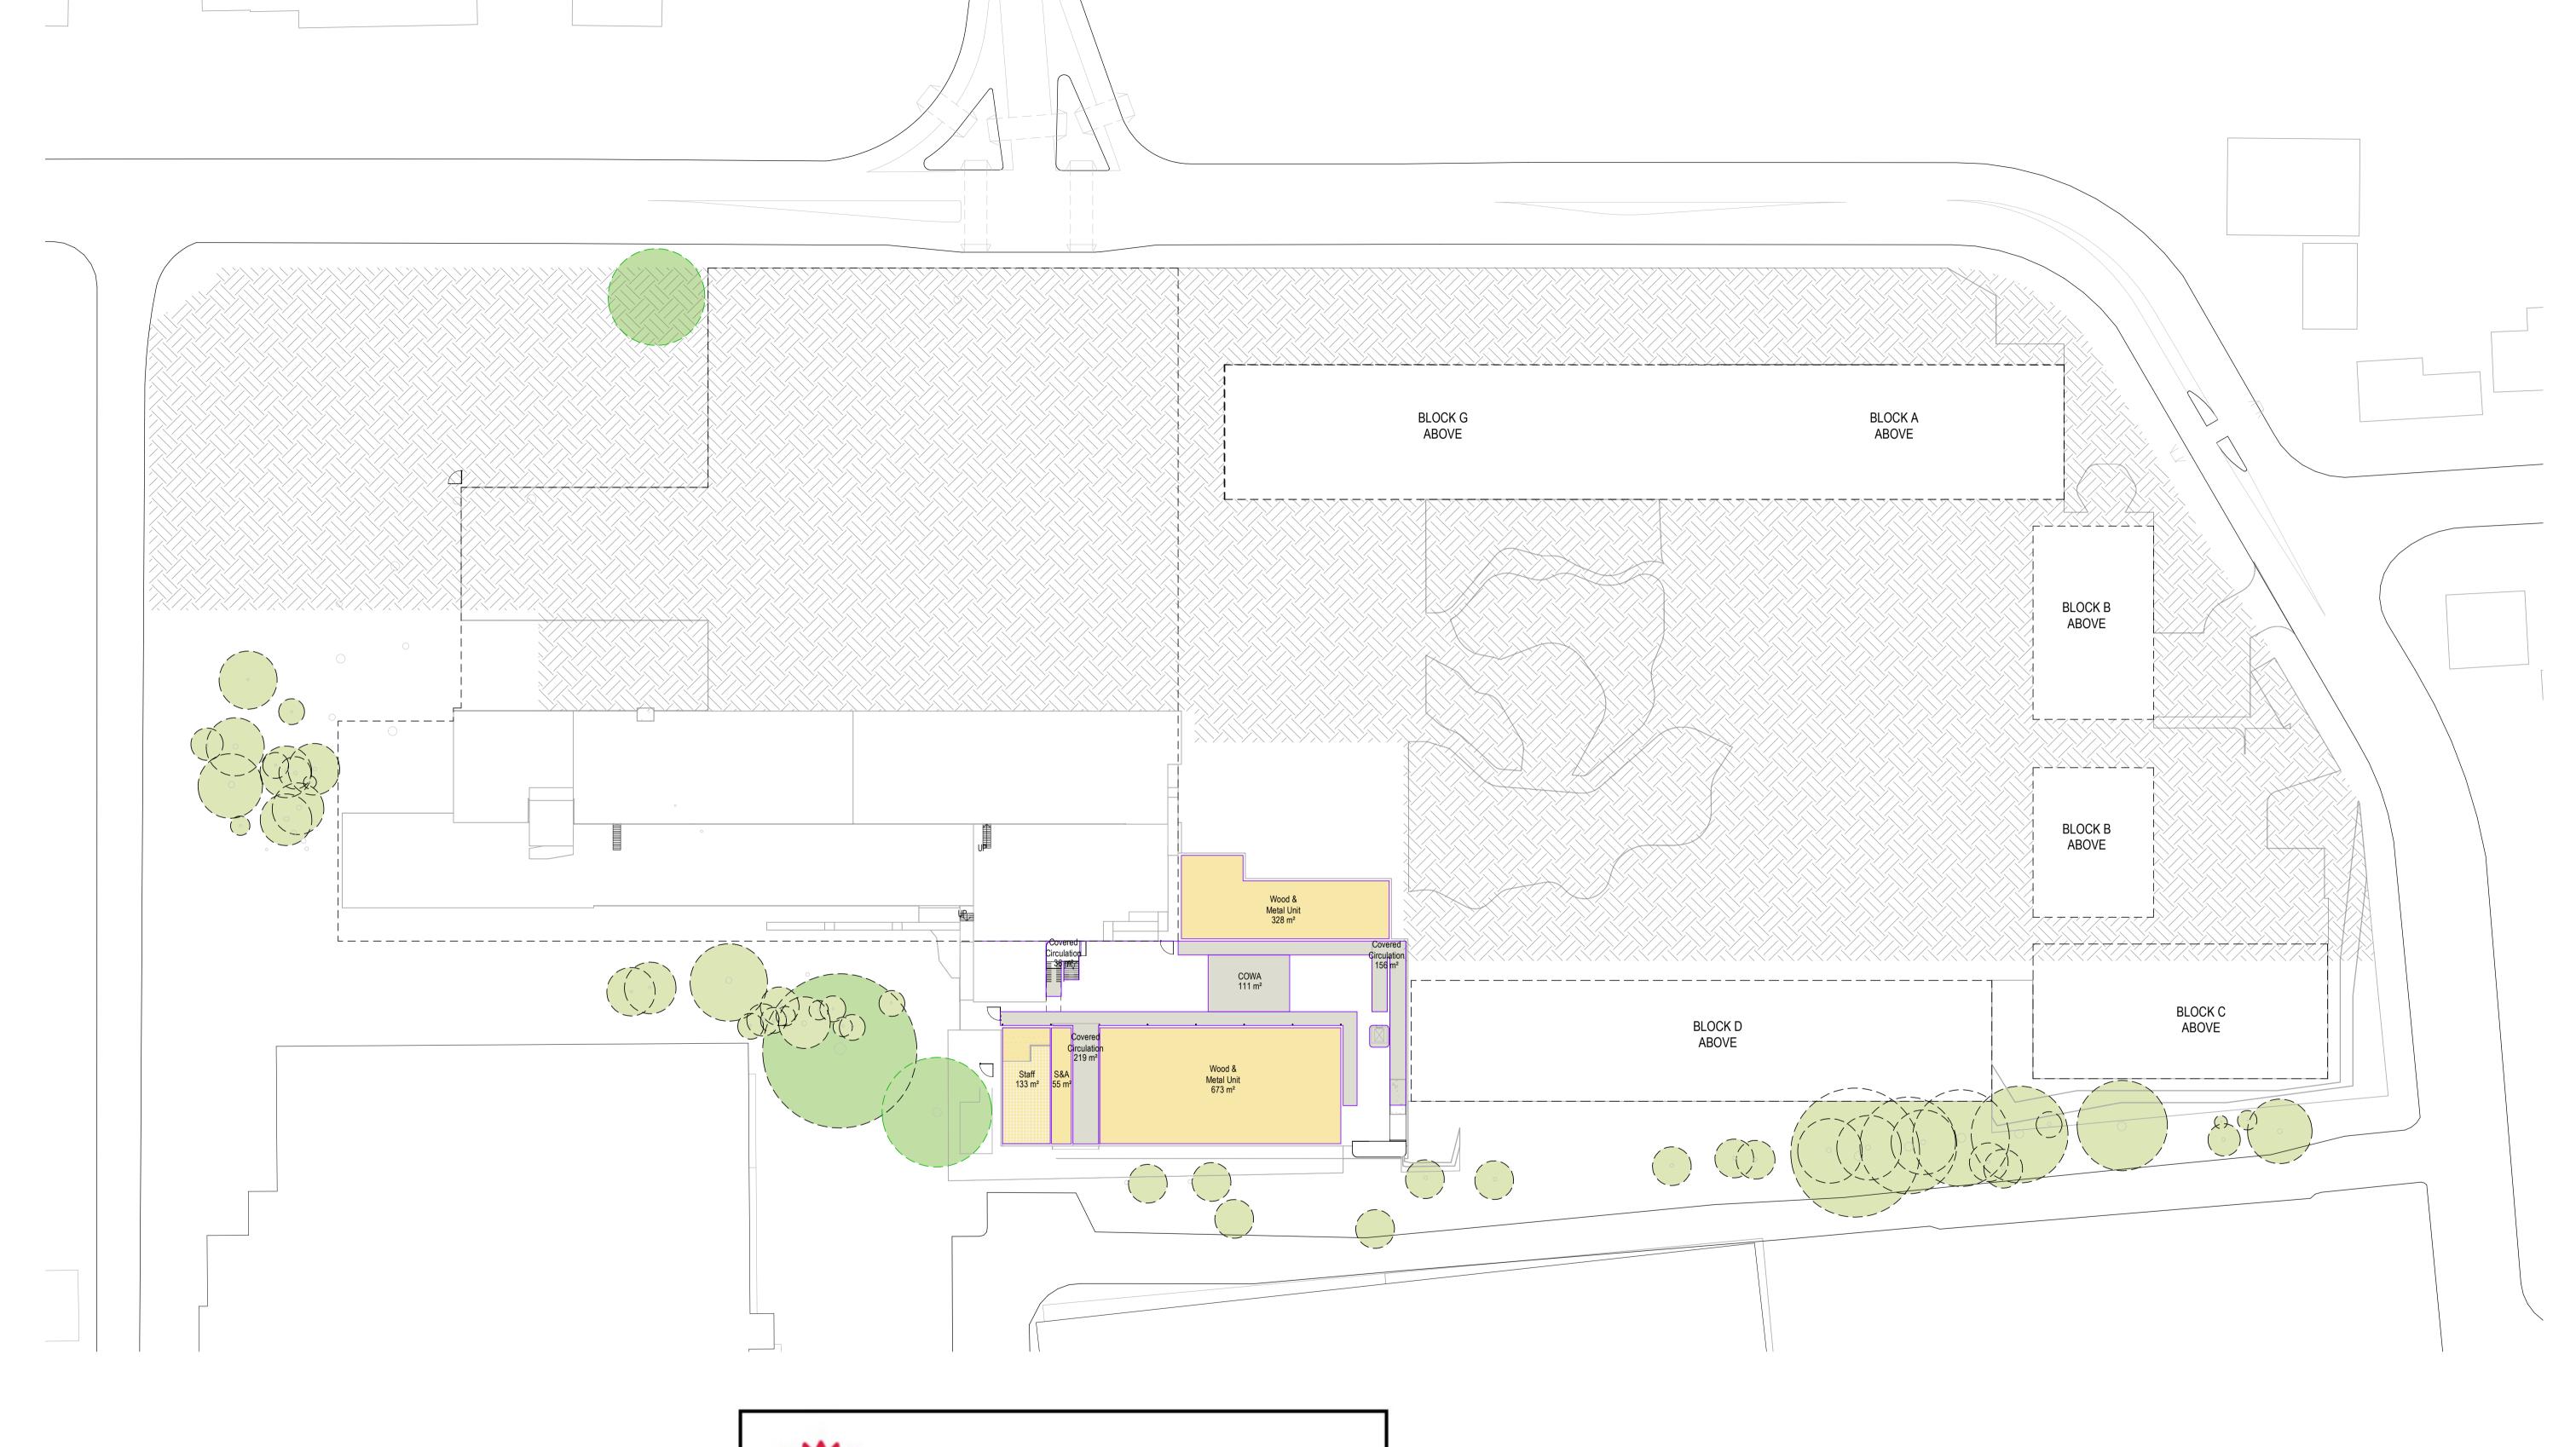

200420.01

1:500@A1 drawn AD KG JL IT SL SW project no

THE FOREST HIGH SCHOOL

AREAS - LOWER GROUND PLAN 2

SSDA-0701

31/10/2022 4:59:32 PM