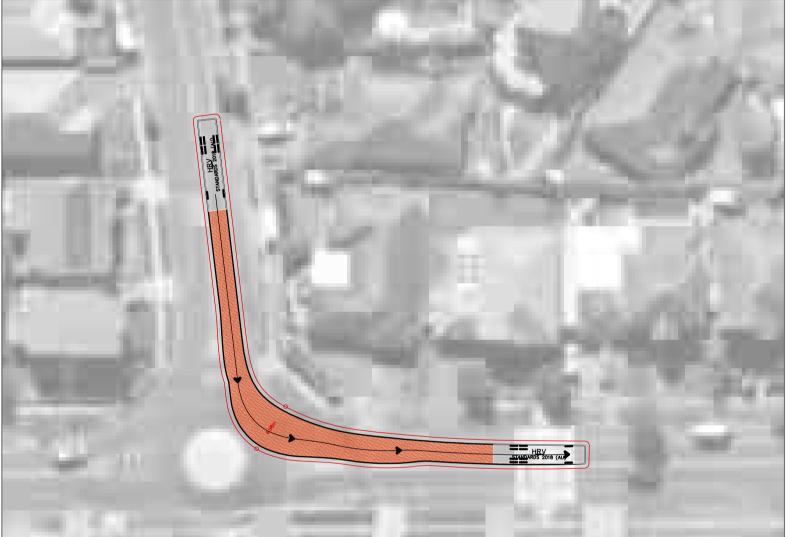

LEVEL 11, 88 PHILIP STREET SYDNEY NSW 2000 P1 PRELIMINARY NB NB 17.05.22 Eng Draft Date Rev Description Eng Draft Date Rev Description Eng Draft Date Rev Description

GLENWOOD HIGH SCHOOL

SWEPT PATH ANALYSIS HEAVY RIGID VEHICHLE (H (STAGE 1)

SWEPT PATH ANALYSIS HEAVY RIGID VEHICLE (HRV) (STAGE 2)

| Scale : A1               | Drawn |            | Authorised |          |
|--------------------------|-------|------------|------------|----------|
| 1:500                    | NB    |            | -          |          |
|                          |       |            |            |          |
| Job No                   |       | Drawing No |            | Revision |
| 211530                   |       | T04        |            | P1       |
| Plot File Created: May 1 | 41pm  |            |            |          |