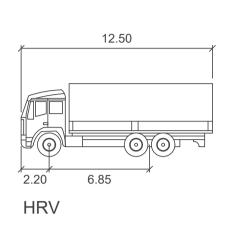

LEVEL 11, 88 PHILIP STREET SYDNEY NSW 2000 P1 PRELIMINARY NB NB 17.05.22 Eng Draft Date Rev Description Eng Draft Date Rev Description Eng Draft Date Rev Description

GLENWOOD HIGH SCHOOL

SWEPT PATH ANALYSIS HEAVY RIGID VEHICHLE (H (STAGE 1)