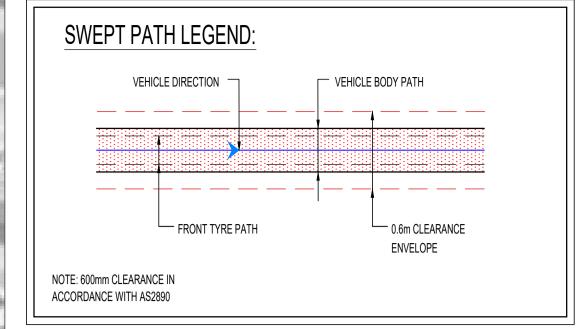

#### **Appendix C – Swept Path Analysis**

STAGE 1 - MIAMI STREET - TARWIN AVENUE - ALMONA STREET

STAGE 1 - GLENWOOD PARK DR - TARWIN AVE