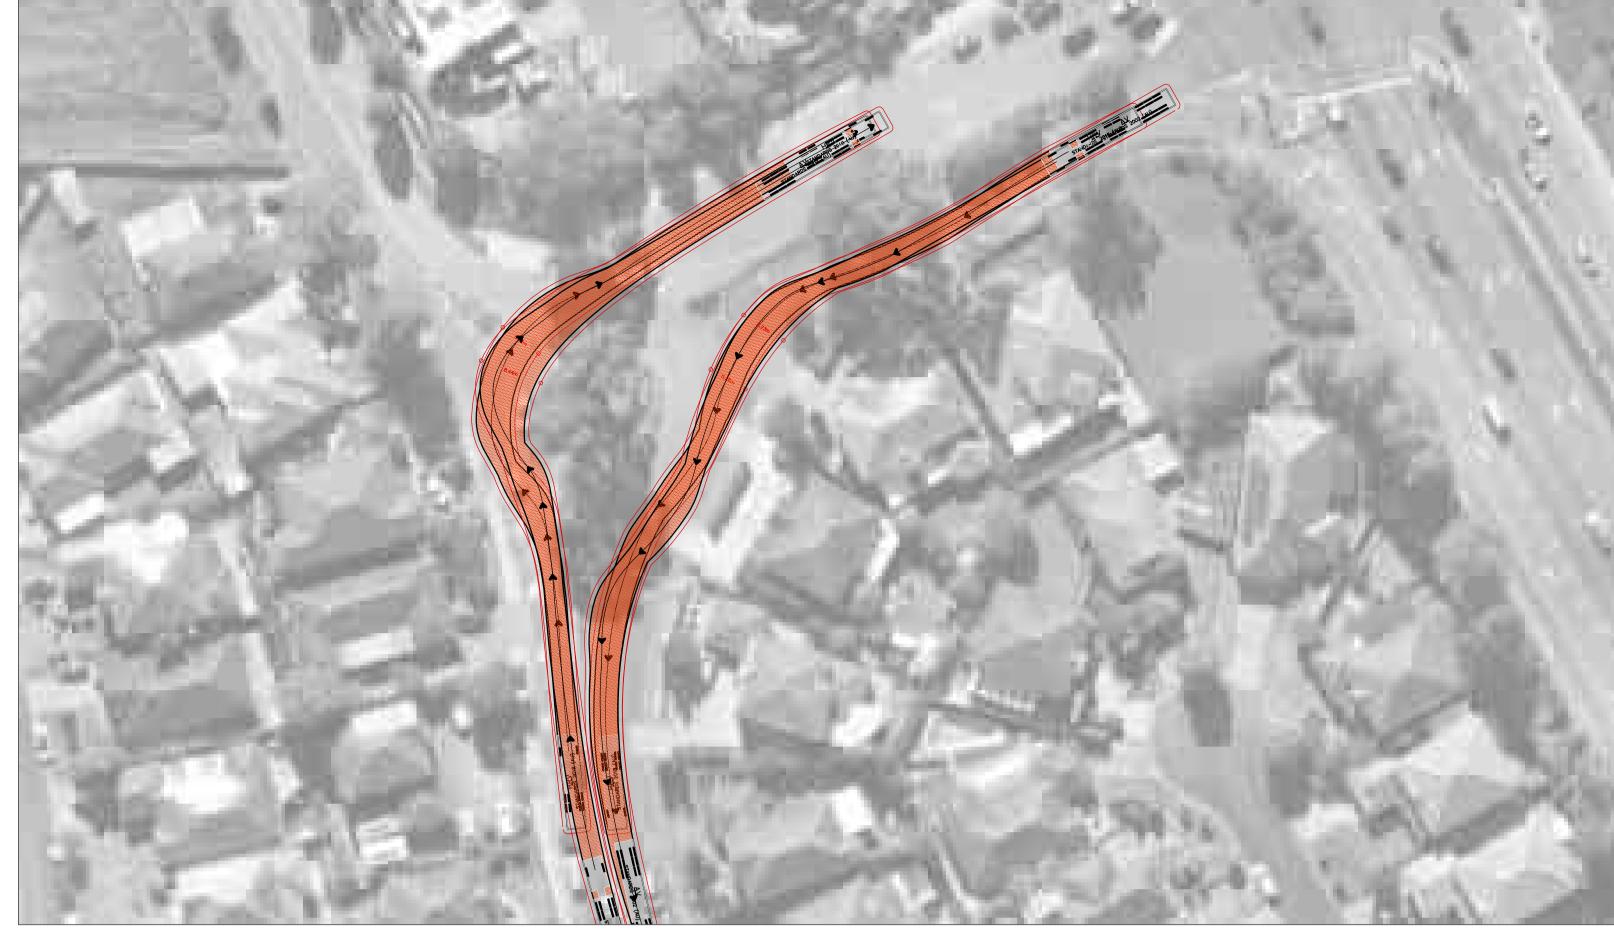

**STAGE 2 - SITE - FORMAN AVE** 

Eng Draft Date Rev Description

Rev Description

STAGE 2 - GLENWOOD PARK DR - MEURANTS LN

**STAGE 2 - GREENHILL DR - MEURANTS LN** 

Eng Draft Date

ARKING SPACES SHOULD BE

RL 64.386

RL 65.886

ACCESS TO MSB FROM EXISTING CARPARK NEW OPENING IN EXISTING FENCE. TIMBER
POSTS TO BE USED AS REPLACEMENT IN
THE NEW FENCE

**STAGE 2 - SITE - FORMAN AVE** 

GLENWOOD HIGH SCHOOL

STAGE 2 - GLENWOOD PARK DR - MEURANTS LN

**STAGE 2 - GREENHILL DR - MEURANTS LN**