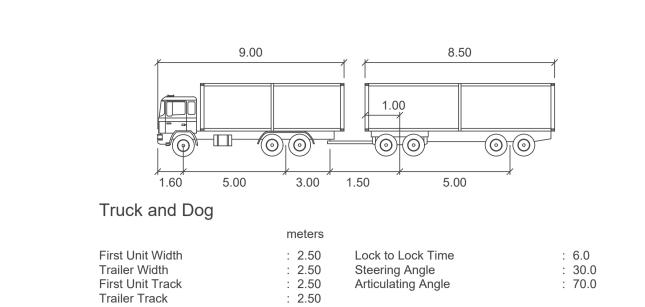

: 6.0 : 30.0 : 70.0

First Unit Width Lock to Lock Time Trailer Width : 2.50 Steering Angle First Unit Track Trailer Track : 2.50 : 2.50 Articulating Angle

STAGE 1 - GLENWOOD PARK DR - TARWIN AVE

**STAGE 2 - GREENHILL DR - EQUESTRIAN ST** 