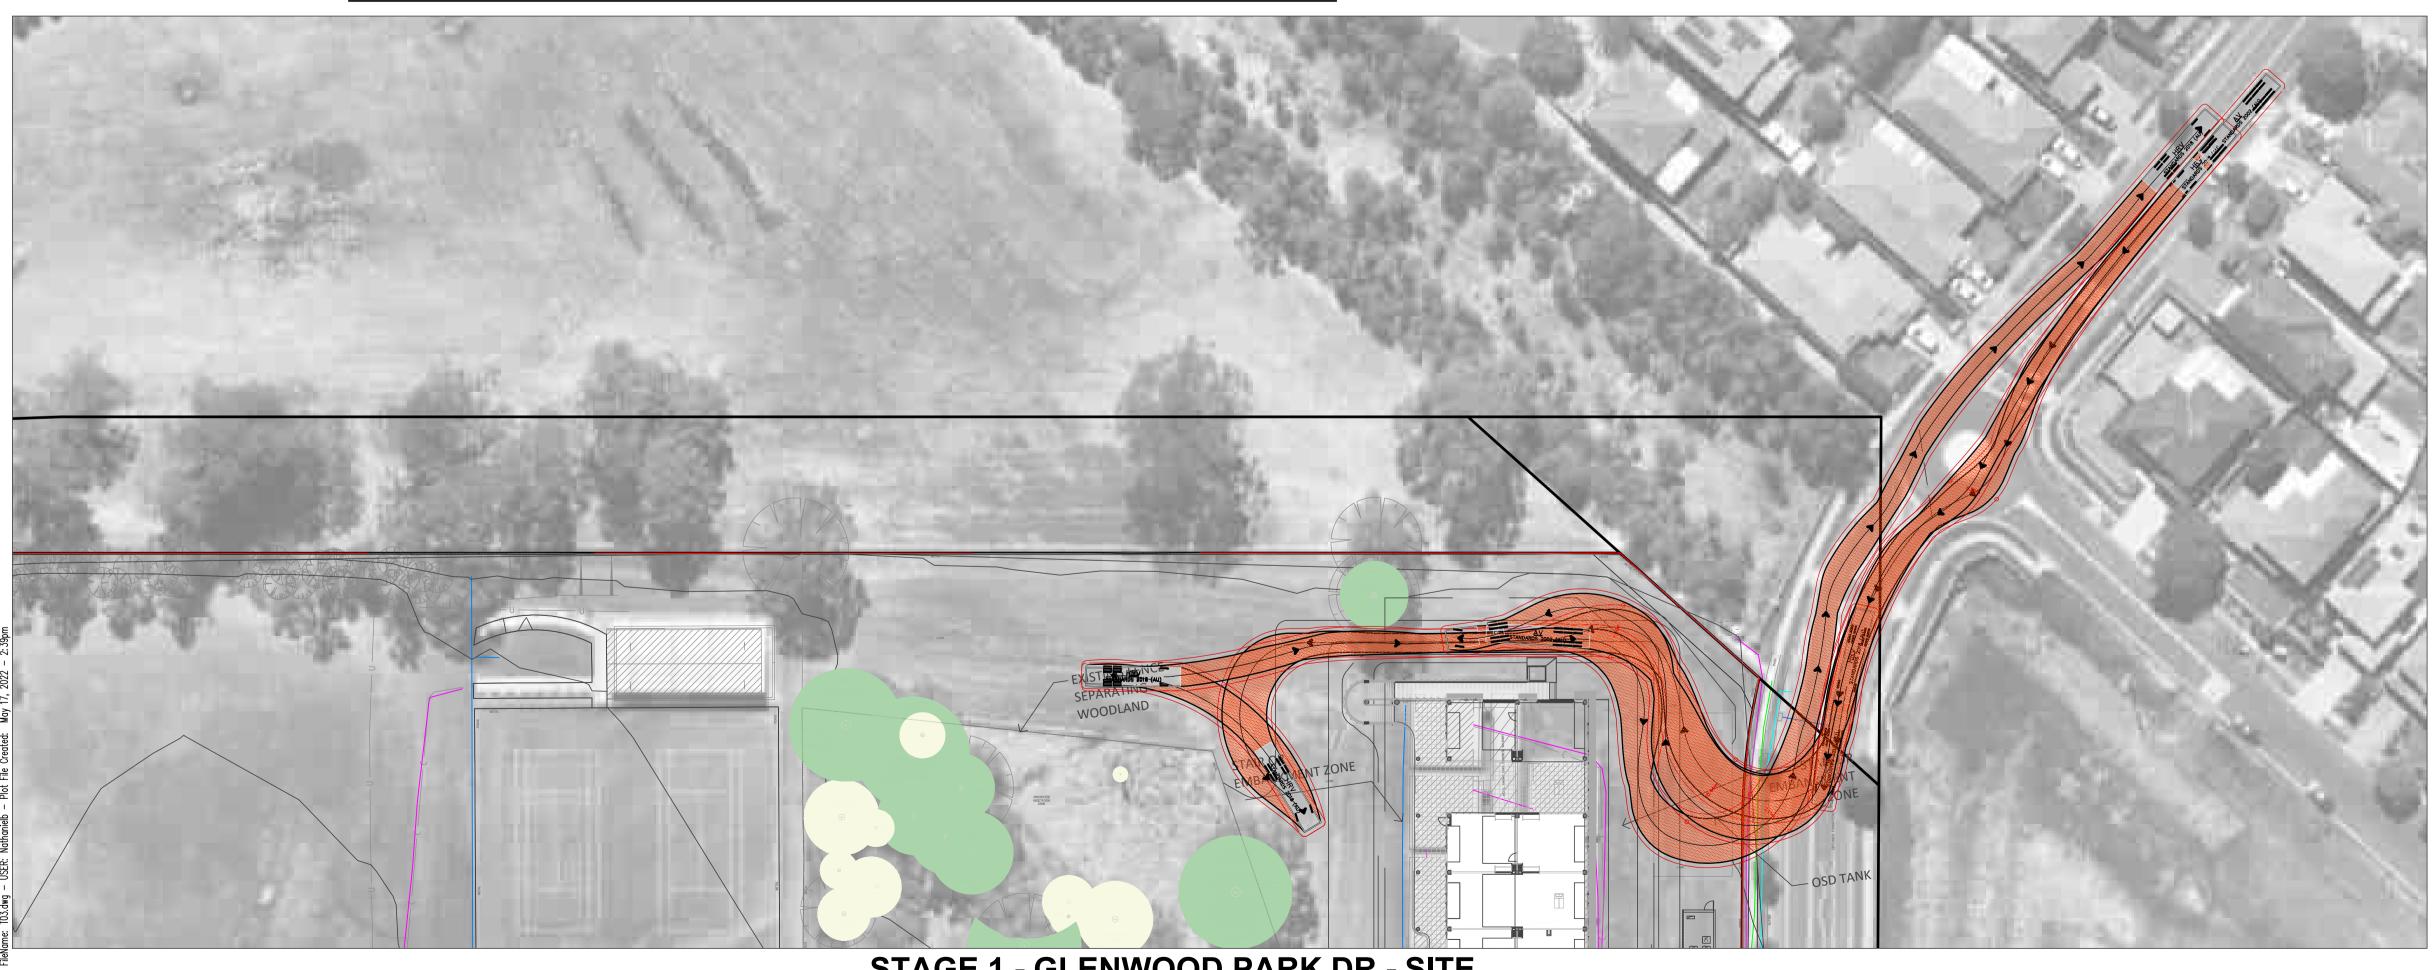

#### STAGE 1 - GLENWOOD PARK DR - SITE ACCESS

LEVEL 11, 88 PHILIP STREET SYDNEY NSW 2000 P1 PRELIMINARY NB NB 17.05.22 Eng Draft Date Rev Description Eng Draft Date Rev Description Eng Draft Date Rev Description

GLENWOOD HIGH SCHOOL

SWEPT PATH ANALYSIS HEAVY RIGID VEHICHLE (H (STAGE 1)