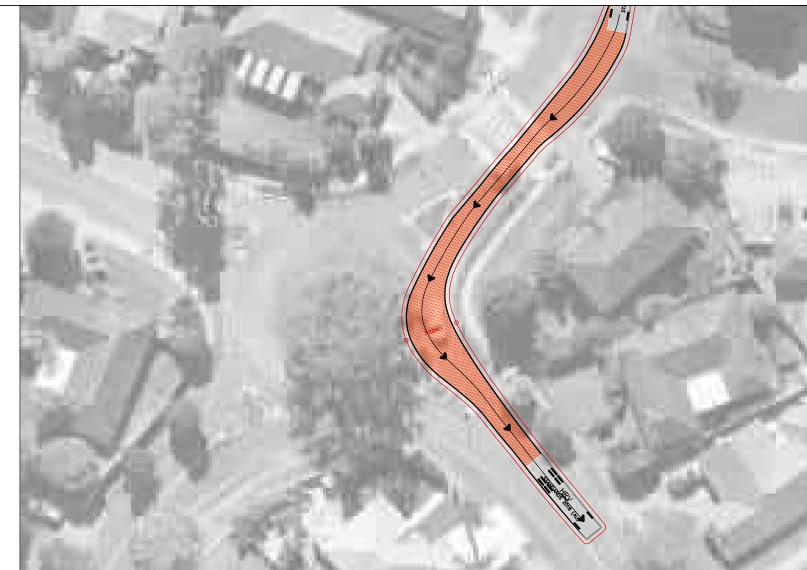

#### **Appendix C – Swept Path Analysis**

STAGE 1 - MIAMI STREET - TARWIN AVENUE - ALMONA STREET

STAGE 1 - GLENWOOD PARK DR - TARWIN AVE

: 6.0 : 30.0 : 70.0

First Unit Width Lock to Lock Time Trailer Width : 2.50 Steering Angle First Unit Track Trailer Track : 2.50 : 2.50 Articulating Angle

STAGE 1 - GLENWOOD PARK DR - TARWIN AVE

**STAGE 2 - GREENHILL DR - EQUESTRIAN ST** 