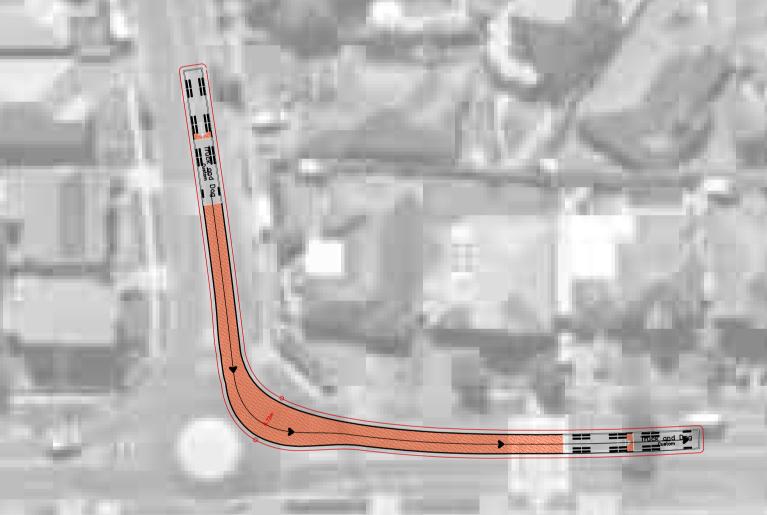

|

| the same | A A A       | Structu |
|----------|-------------|---------|
|          | II 10.7/0.7 | Civil   |
|          | - W W       | Facado  |

GLENWOOD HIGH SCHOOL

SWEPT PATH ANALYSIS TRUCK AND DOG VEHICLE (STAGE 1)

| Drawing No  | -   |          |
|-------------|-----|----------|
| Drawing No. |     | 5        |
|             |     | Revision |
| J           |     | _ 4      |
| 101         |     | P1       |
| _           | T01 |          |





: 6.0 : 30.0 : 70.0

First Unit Width Lock to Lock Time Trailer Width : 2.50 Steering Angle First Unit Track Trailer Track : 2.50 : 2.50 Articulating Angle



STAGE 1 - GLENWOOD PARK DR - TARWIN AVE



**STAGE 2 - GREENHILL DR - EQUESTRIAN ST** 





**STAGE 2 - SITE - FORMAN AVE** 

Eng Draft Date Rev Description

Rev Description





STAGE 2 - GLENWOOD PARK DR - MEURANTS LN



**STAGE 2 - GREENHILL DR - MEURANTS LN** 

Eng Draft Date

### **STAGE 2 - GREENHILL DR- NORWEST BLVD**

| Sheet Subject                                             |
|-----------------------------------------------------------|
| SWEPT PATH ANALYSIS<br>TRUCK AND DOG VEHICLE<br>(STAGE 2) |
|                                                           |

| FOR                                      | CONS  | STRUC      | TION     |  |  |  |
|------------------------------------------|-------|------------|----------|--|--|--|
| Scale : A1                               | Drawn | Author     | ised     |  |  |  |
| 1:500                                    | NB    | -          |          |  |  |  |
| Job No                                   |       | Dra