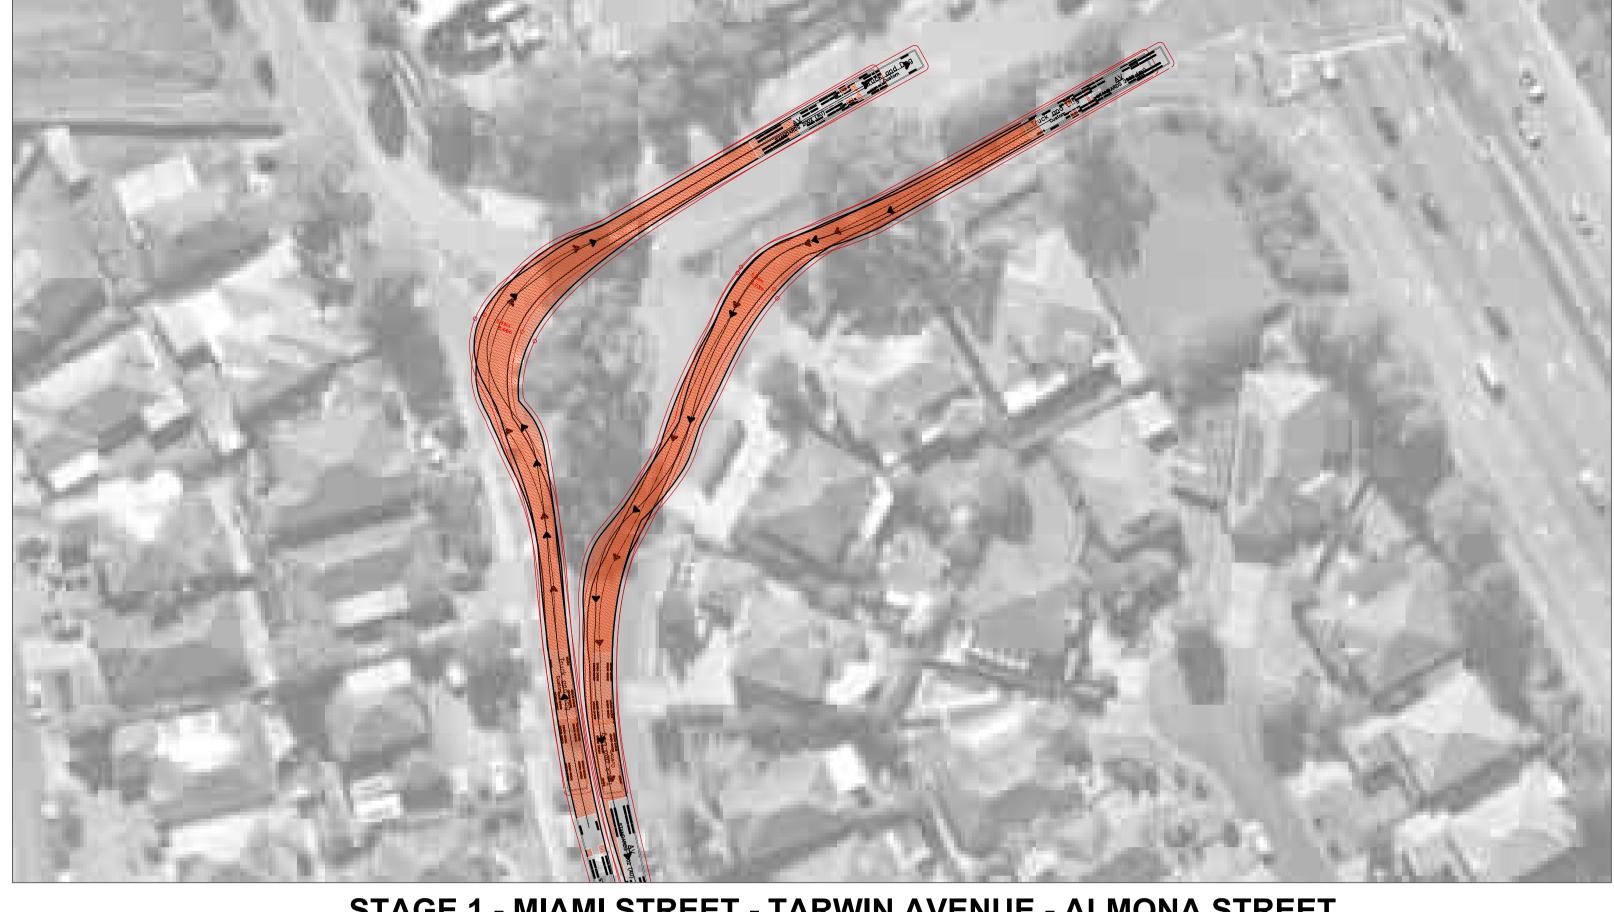

#### **Appendix C – Swept Path Analysis**

STAGE 1 - MIAMI STREET - TARWIN AVENUE - ALMONA STREET

STAGE 1 - GLENWOOD PARK DR - TARWIN AVE