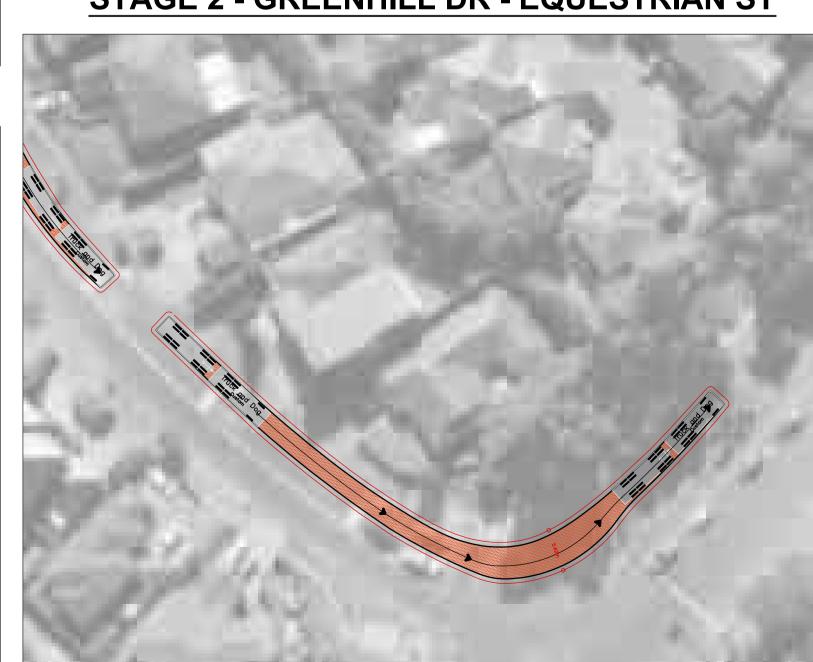

: 6.0 : 30.0 : 70.0

First Unit Width Lock to Lock Time Trailer Width : 2.50 Steering Angle First Unit Track Trailer Track : 2.50 : 2.50 Articulating Angle

STAGE 1 - GLENWOOD PARK DR - TARWIN AVE

**STAGE 2 - GREENHILL DR - EQUESTRIAN ST** 

Plot File Created: May 17, 2022 - 2:39pm

: 2.50 : 2.50 : 6.0 : 36.7 Lock to Lock Time Steering Angle

STAGE 1 - GLENWOOD PARK DR - TARWIN AVE

**STAGE 2 - GREENHILL DR - EQUESTRIAN ST** 

**STAGE 2 - GREENHILL DR- NORWEST BLVD** 