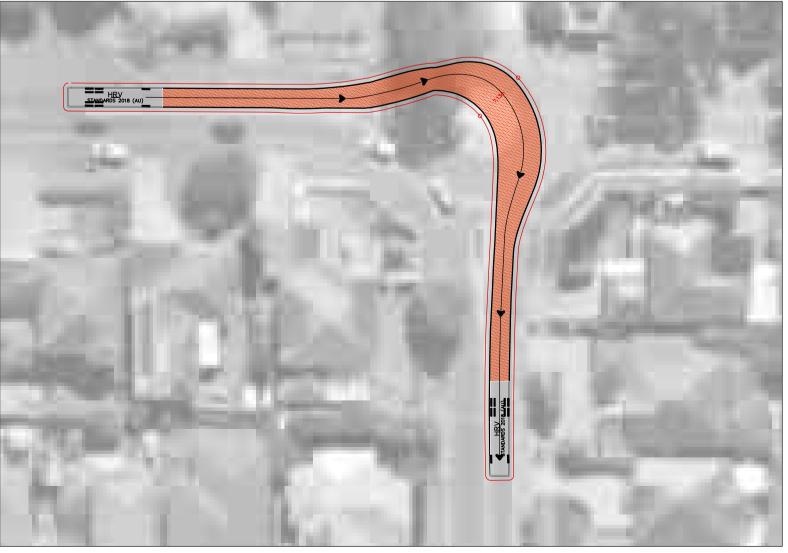

SWEPT PATH ANALYSIS HEAVY RIGID VEHICLE (HRV) (STAGE 2)

| Scale : A1               | Drawn |            | Authorised |          |
|--------------------------|-------|------------|------------|----------|
| 1:500                    | NB    |            | -          |          |
|                          |       |            |            |          |
| Job No                   |       | Drawing No |            | Revision |
| 211530                   |       | T04        |            | P1       |
| Plot File Created: May 1 | 41pm  |            |            |          |

STAGE 2 - GLENWOOD PARK DR - MEURANTS LN

**STAGE 2 - GREENHILL DR - MEURANTS LN**