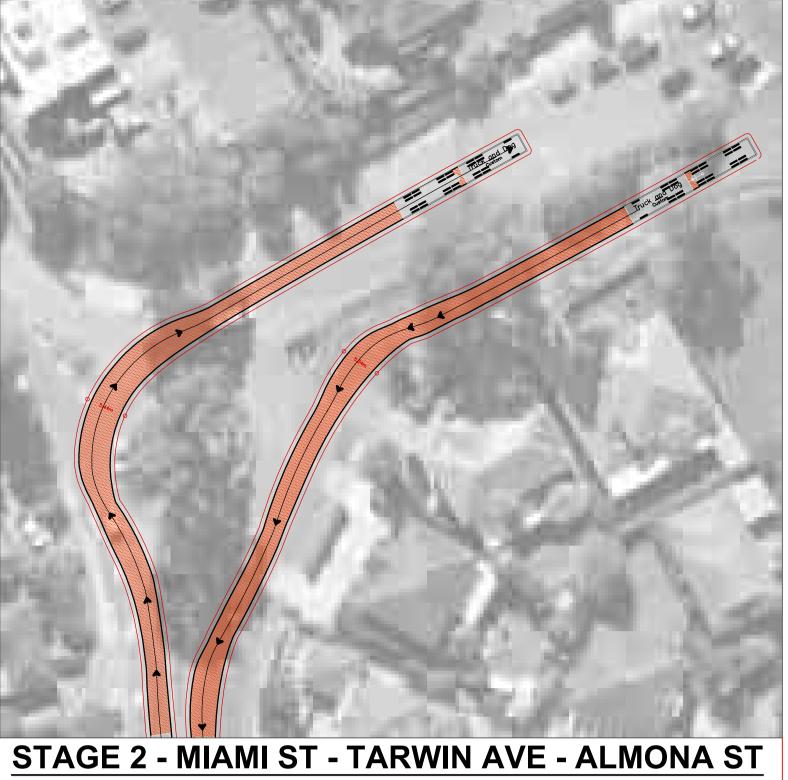

GLENWOOD HIGH SCHOOL

12.50

Lock to Lock Time Steering Angle

STAGE 1 - MIAMI STREET - TARWIN AVENUE - ALMONA STREET

STAGE 1 - GLENWOOD PARK DR - TARWIN AVE

STAGE 1 - GLENWOOD PARK DR - SITE

PRELIMINARY NOT TO BE USED