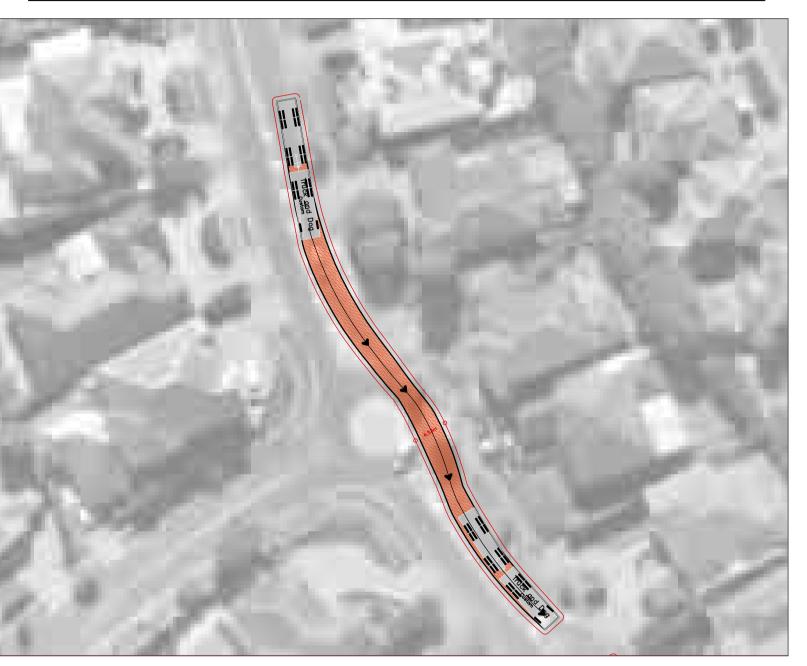

ARKING SPACES SHOULD BE

RL 64.386

RL 65.886

ACCESS TO MSB FROM EXISTING CARPARK NEW OPENING IN EXISTING FENCE. TIMBER
POSTS TO BE USED AS REPLACEMENT IN
THE NEW FENCE

**STAGE 2 - SITE - FORMAN AVE** 

GLENWOOD HIGH SCHOOL

SWEPT PATH ANALYSIS HEAVY RIGID VEHICLE (HRV) (STAGE 2)

| Scale : A1               | Drawn |            | Authorised |          |
|--------------------------|-------|------------|------------|----------|
| 1:500                    | NB    |            | -          |          |
|                          |       |            |            |          |
| Job No                   |       | Drawing No |            | Revision |
| 211530                   |       | T04        |            | P1       |
| Plot File Created: May 1 | 41pm  |            |            |          |