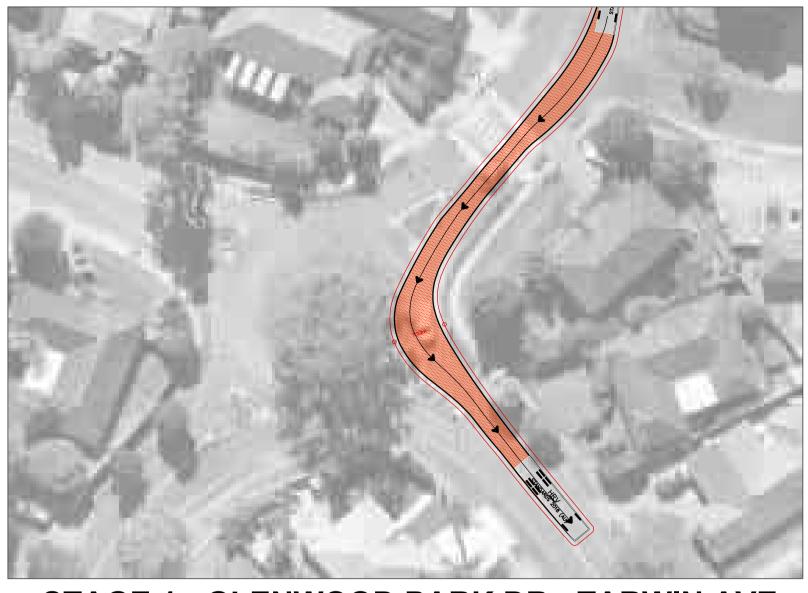

#### **Appendix C – Swept Path Analysis**

STAGE 1 - MIAMI STREET - TARWIN AVENUE - ALMONA STREET

STAGE 1 - GLENWOOD PARK DR - TARWIN AVE

GLENWOOD HIGH SCHOOL

12.50

Lock to Lock Time Steering Angle

STAGE 1 - MIAMI STREET - TARWIN AVENUE - ALMONA STREET

STAGE 1 - GLENWOOD PARK DR - TARWIN AVE

STAGE 1 - GLENWOOD PARK DR - SITE

PRELIMINARY NOT TO BE USED