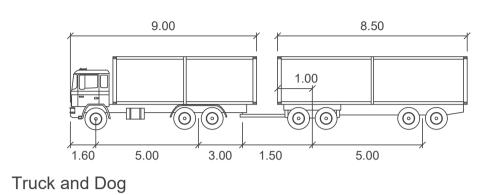

| the same | A A A       | Structu |
|----------|-------------|---------|
|          | II 10.7/0.7 | Civil   |
|          | - W W       | Facado  |

GLENWOOD HIGH SCHOOL

SWEPT PATH ANALYSIS TRUCK AND DOG VEHICLE (STAGE 1)

: 6.0 : 30.0 : 70.0

First Unit Width Lock to Lock Time Trailer Width : 2.50 Steering Angle First Unit Track Trailer Track : 2.50 : 2.50 Articulating Angle

STAGE 1 - GLENWOOD PARK DR - TARWIN AVE

**STAGE 2 - GREENHILL DR - EQUESTRIAN ST** 