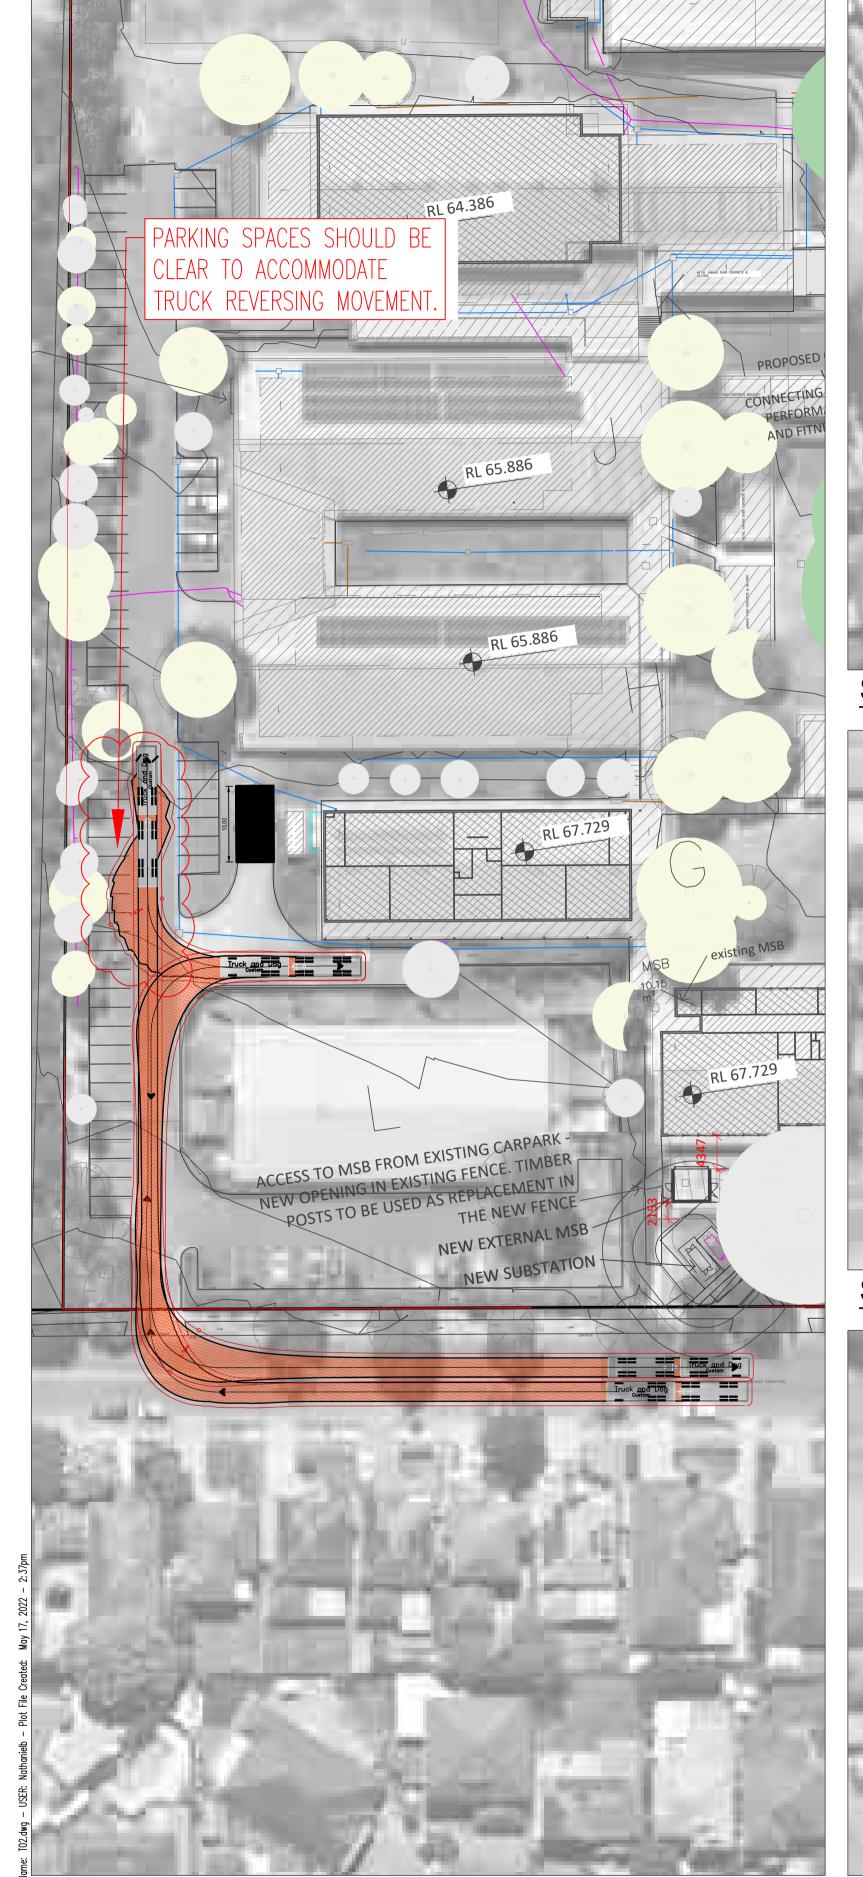

ARKING SPACES SHOULD BE

RL 64.386

RL 65.886

ACCESS TO MSB FROM EXISTING CARPARK NEW OPENING IN EXISTING FENCE. TIMBER
POSTS TO BE USED AS REPLACEMENT IN
THE NEW FENCE

**STAGE 2 - SITE - FORMAN AVE** 

GLENWOOD HIGH SCHOOL