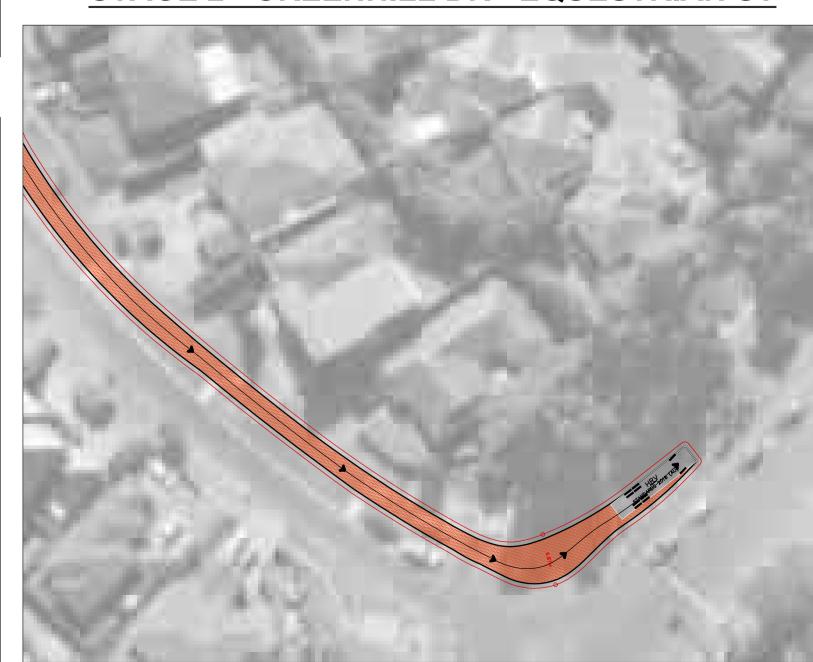

: 6.0 : 30.0 : 70.0

First Unit Width Lock to Lock Time Trailer Width : 2.50 Steering Angle First Unit Track Trailer Track : 2.50 : 2.50 Articulating Angle

STAGE 1 - GLENWOOD PARK DR - TARWIN AVE

**STAGE 2 - GREENHILL DR - EQUESTRIAN ST** 

Plot File Created: May 17, 2022 - 2:39pm

: 2.50 : 2.50 : 6.0 : 36.7 Lock to Lock Time Steering Angle

STAGE 1 - GLENWOOD PARK DR - TARWIN AVE

**STAGE 2 - GREENHILL DR - EQUESTRIAN ST** 

**STAGE 2 - GREENHILL DR- NORWEST BLVD** 