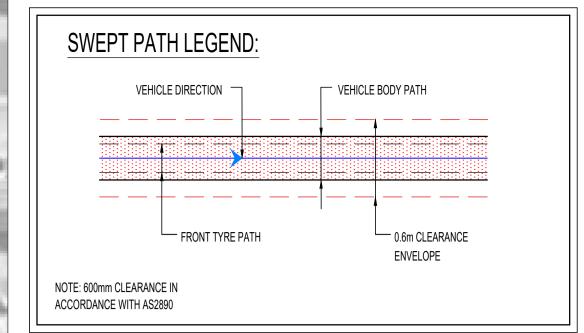

ock Time Steering Angle

STAGE 1 - MIAMI STREET - TARWIN AVENUE - ALMONA STREET

STAGE 1 - GLENWOOD PARK DR - TARWIN AVE



STAGE 1 - GLENWOOD PARK DR - SITE

PRELIMINARY NOT TO BE USED

LEVEL 11, 88 PHILIP STREET SYDNEY NSW 2000 P1 PRELIMINARY NB NB 17.05.22 Eng Draft Date Rev Description Eng Draft Date Rev Description Eng Draft Date Rev Description



GLENWOOD HIGH SCHOOL

SWEPT PATH ANALYSIS HEAVY RIGID VEHICHLE (H (STAGE 1)

|      | FOR (      | CONS  | TRUCT      | ION      |
|------|------------|-------|------------|----------|
|      | Scale : A1 | Drawn | Authorised |          |
|      | 1:500      | NB    | -          |          |
| HRV) | Job No     | Г     | Prawing No | Revision |
|      | 211530     | -     | Γ03        | P1       |

Plot File Created: May 17, 2022 - 2:39pm





: 2.50 : 2.50 : 6.0 : 36.7 Lock to Lock Time Steering Angle



STAGE 1 - GLENWOOD PARK DR - TARWIN AVE



**STAGE 2 - GREENHILL DR - EQUESTRIAN ST** 



**STAGE 2 - GREENHILL DR- NORWEST BLVD** 

# NOT TO BE USED FOR CONSTRUCTION

| A1 0 1 2 3 4    | 5 6 | 5 7   | 8        | 9 10            |     |       |      |                 |                |                            |
|-----------------|-----|-------|----------|-----------------|-----|-------|------|-----------------|----------------|----------------------------|
|                 |     |       |          |                 |     |       |      |                 |                | Architect                  |
|                 |     |       |          |                 |     |       |      |                 |                | PT