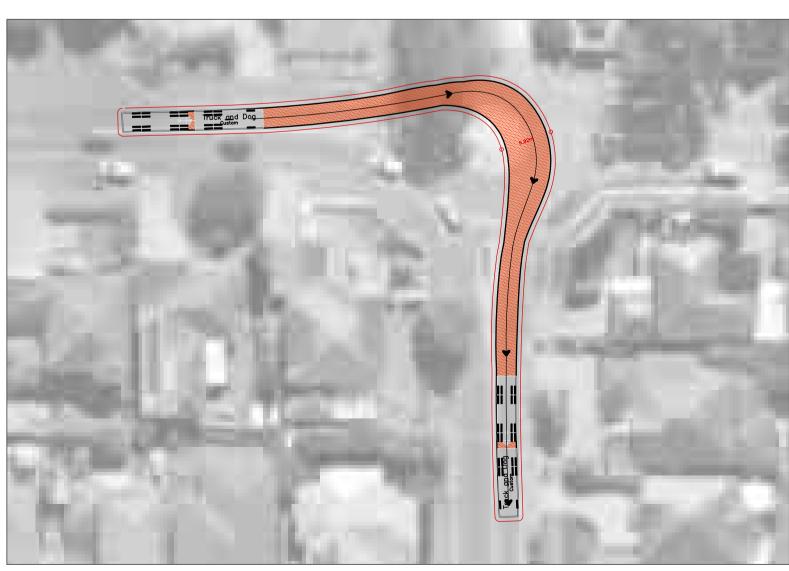

#### **Appendix C – Swept Path Analysis**

STAGE 1 - MIAMI STREET - TARWIN AVENUE - ALMONA STREET

STAGE 1 - GLENWOOD PARK DR - TARWIN AVE

: 6.0 : 30.0 : 70.0

First Unit Width Lock to Lock Time Trailer Width : 2.50 Steering Angle First Unit Track Trailer Track : 2.50 : 2.50 Articulating Angle

STAGE 1 - GLENWOOD PARK DR - TARWIN AVE

**STAGE 2 - GREENHILL DR - EQUESTRIAN ST** 

GLENWOOD HIGH SCHOOL

12.50

Lock to Lock Time Steering Angle

STAGE 1 - MIAMI STREET - TARWIN AVENUE - ALMONA STREET

STAGE 1 - GLENWOOD PARK DR - TARWIN AVE

STAGE 1 - GLENWOOD PARK DR - SITE

PRELIMINARY NOT TO BE USED