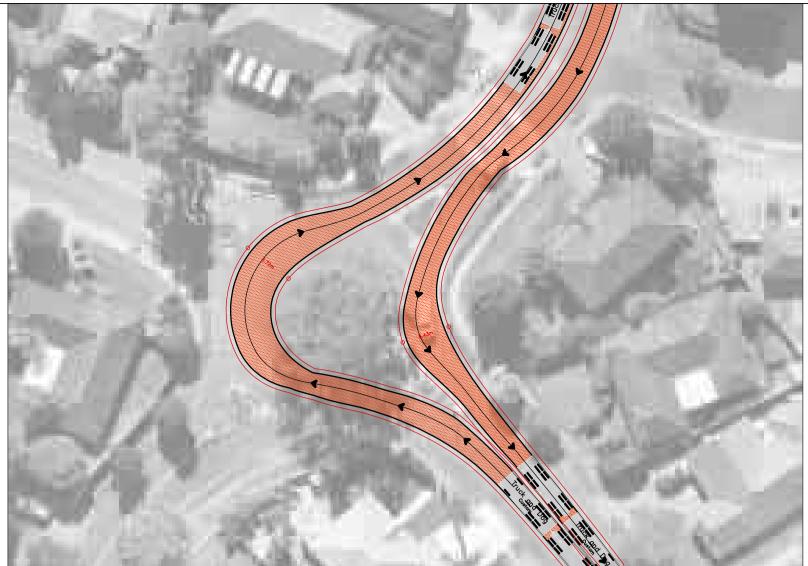

### **STAGE 2 - GREENHILL DR- NORWEST BLVD**

| Sheet Subject                                             |
|-----------------------------------------------------------|
| SWEPT PATH ANALYSIS<br>TRUCK AND DOG VEHICLE<br>(STAGE 2) |
|                                                           |

Plot File Created: May 17, 2022 - 2:39pm

: 2.50 : 2.50 : 6.0 : 36.7 Lock to Lock Time Steering Angle

STAGE 1 - GLENWOOD PARK DR - TARWIN AVE

**STAGE 2 - GREENHILL DR - EQUESTRIAN ST** 

**STAGE 2 - GREENHILL DR- NORWEST BLVD** 