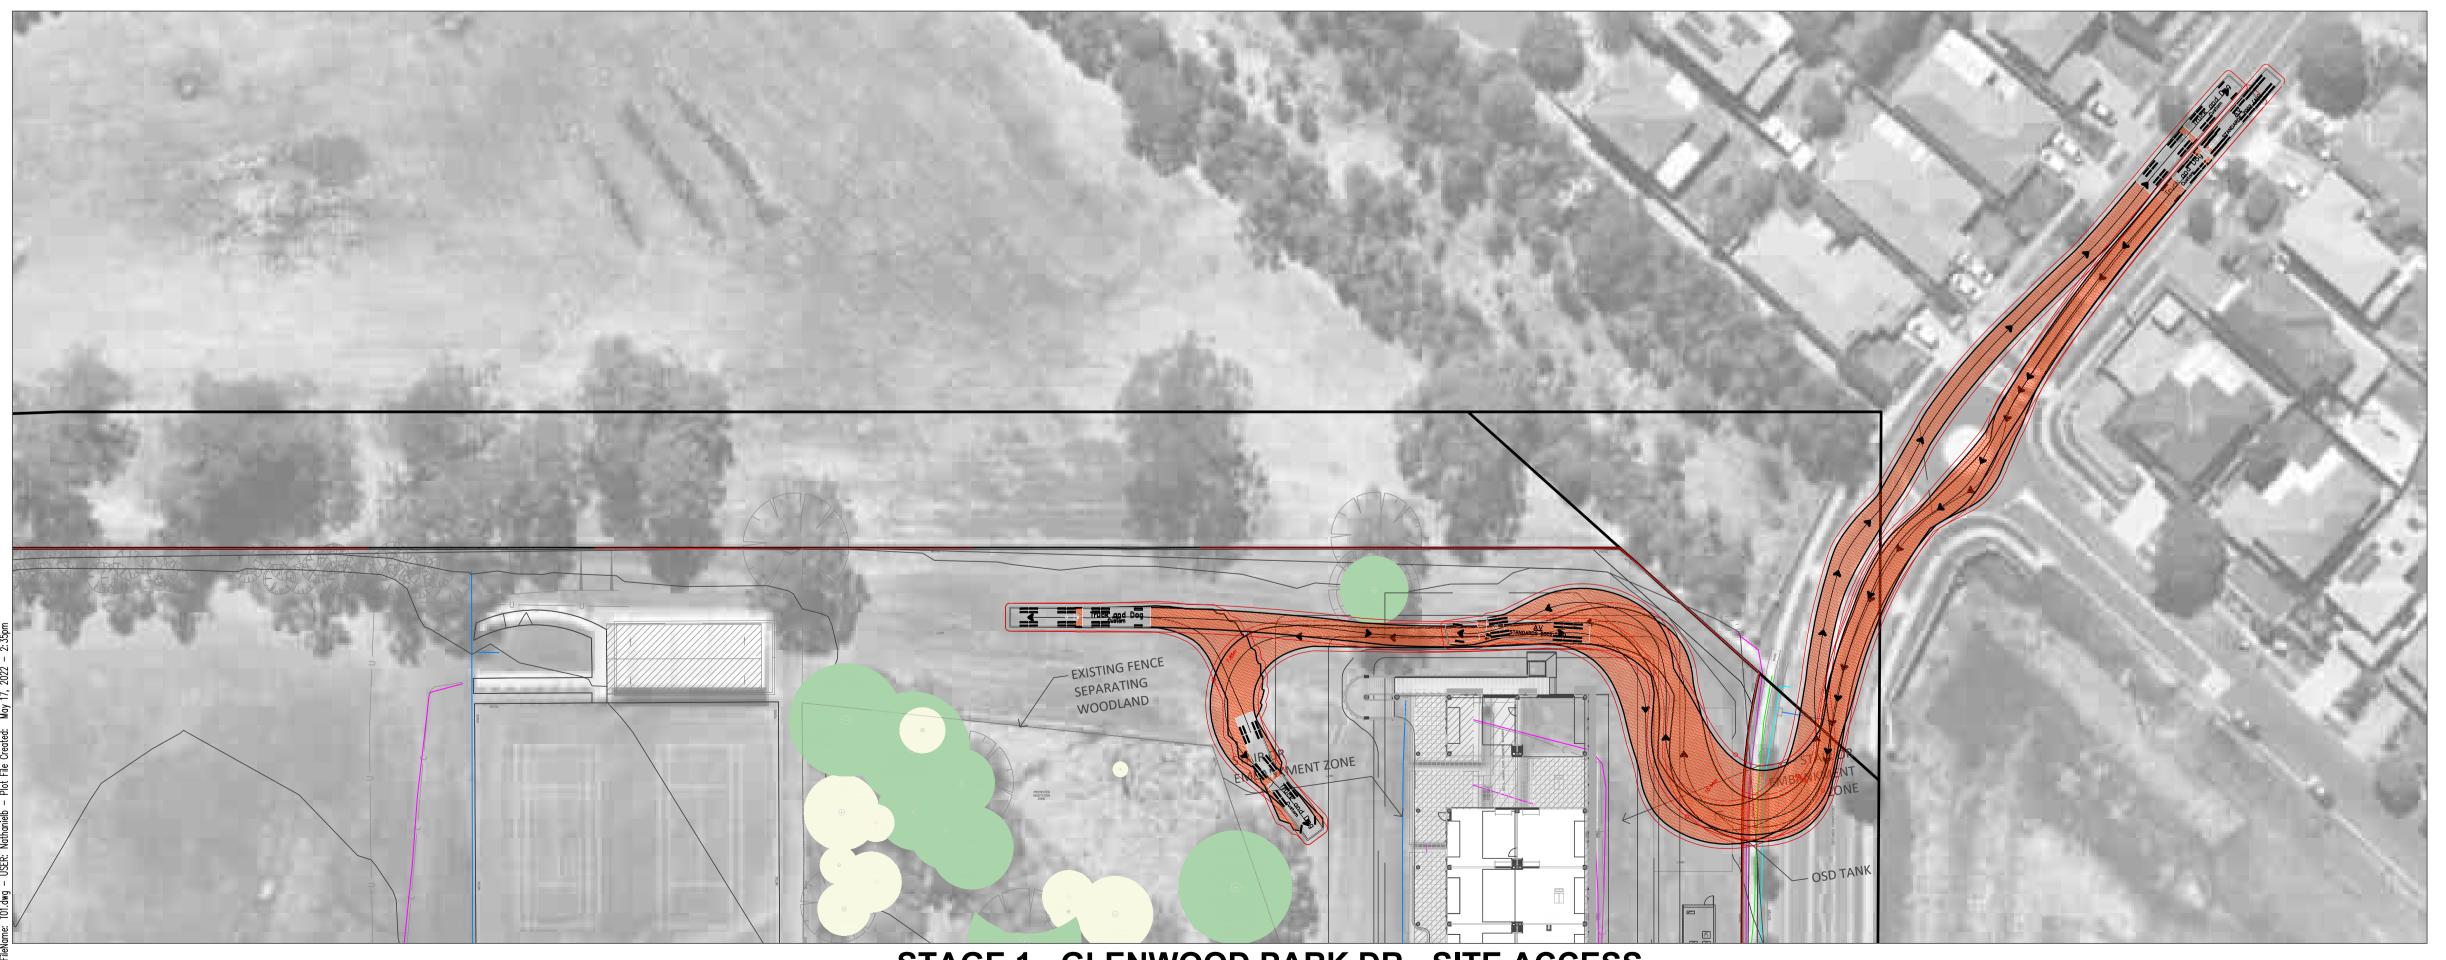

#### **Appendix C – Swept Path Analysis**







STAGE 1 - MIAMI STREET - TARWIN AVENUE - ALMONA STREET

STAGE 1 - GLENWOOD PARK DR - TARWIN AVE



#### STAGE 1 - GLENWOOD PARK DR - SITE ACCESS

## PRELIMINARY NOT TO BE USED FOR CONSTRUCTION

| 1 1 | 0 1 2 3 4 5   | 6   | 7     | 8        | 9 10            |     |            |                 |     |            |                            |
|-----|---------------|-----|-------|----------|-----------------|-----|------------|-----------------|-----|------------|----------------------------|
|     |               |     |       |          |                 |     |            |                 |     |            | Architect                  |
|     |               |     |       |          |                 |     |            |                 |     |            | PTW                        |
|     |               |     |       |          |                 |     |            |