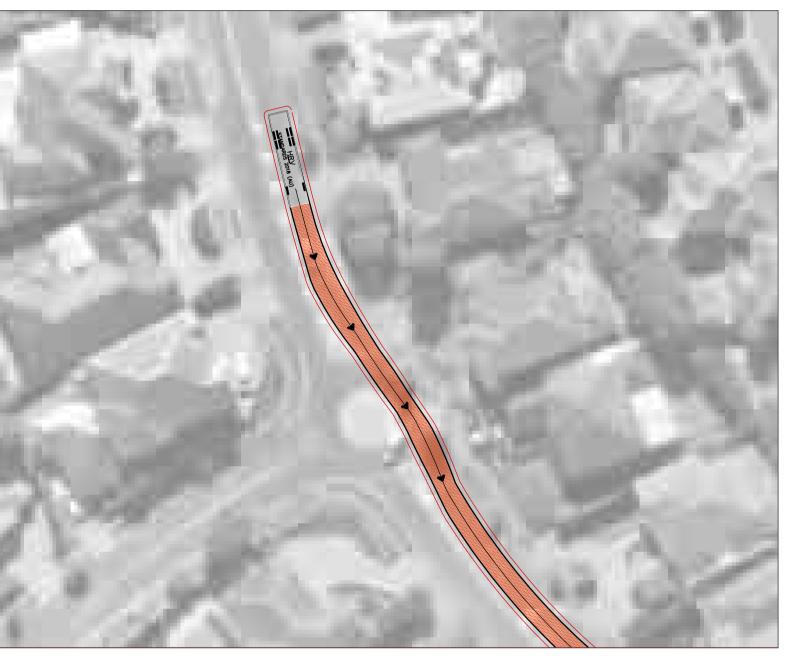

#### STAGE 1 - GLENWOOD PARK DR - SITE ACCESS

GLENWOOD HIGH SCHOOL

12.50

Lock to Lock Time Steering Angle

STAGE 1 - MIAMI STREET - TARWIN AVENUE - ALMONA STREET

STAGE 1 - GLENWOOD PARK DR - TARWIN AVE

STAGE 1 - GLENWOOD PARK DR - SITE

PRELIMINARY NOT TO BE USED