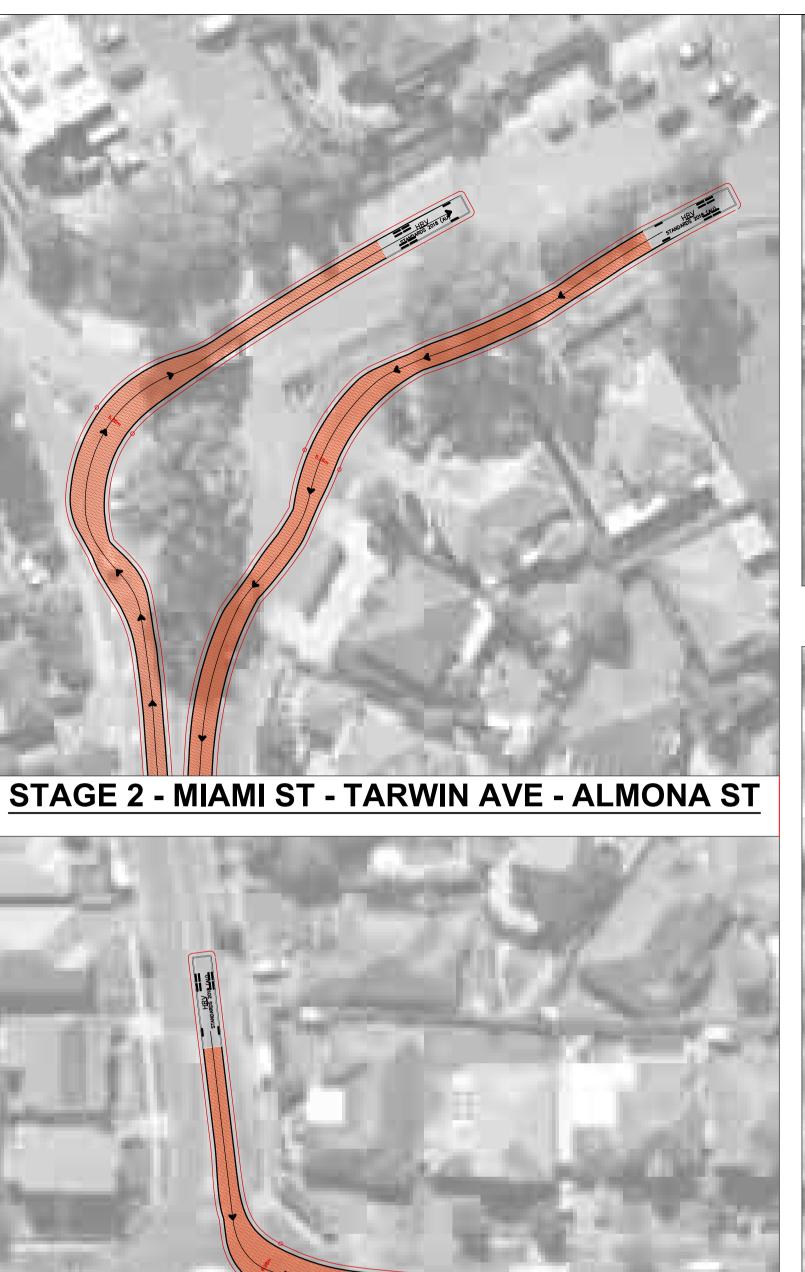

#### **Appendix C – Swept Path Analysis**

STAGE 1 - MIAMI STREET - TARWIN AVENUE - ALMONA STREET

STAGE 1 - GLENWOOD PARK DR - TARWIN AVE

GLENWOOD HIGH SCHOOL

12.50

Lock to Lock Time Steering Angle

STAGE 1 - MIAMI STREET - TARWIN AVENUE - ALMONA STREET

STAGE 1 - GLENWOOD PARK DR - TARWIN AVE

STAGE 1 - GLENWOOD PARK DR - SITE

PRELIMINARY NOT TO BE USED