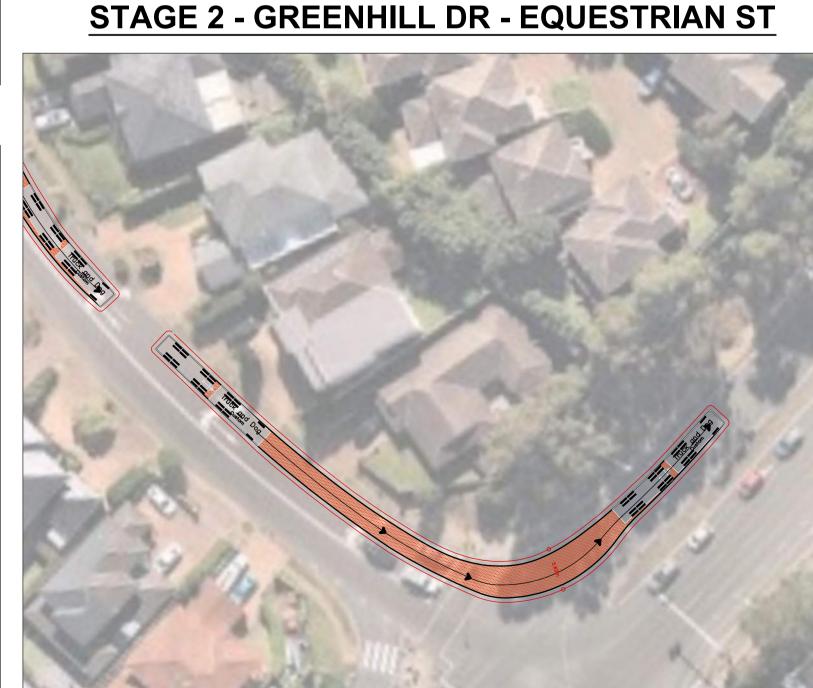

GLENWOOD HIGH SCHOOL

SWEPT PATH ANALYSIS TRUCK AND DOG VEHICLE (STAGE 2)

| Scale : A1             | Drawn        |            |
|------------------------|--------------|------------|
| 1:500                  | NB           |            |
|                        |              |            |
| Job No                 |              | Drawing No |
| 211530                 |              | T02        |
| Plot File Created: May | 17, 2022 - 2 | 2:37pm     |