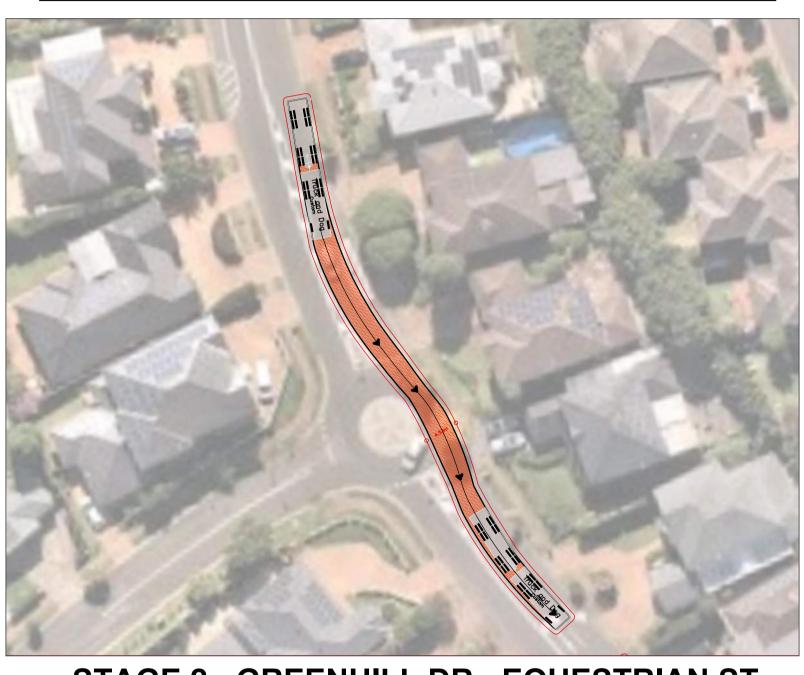

GLENWOOD HIGH SCHOOL

SWEPT PATH ANALYSIS TRUCK AND DOG VEHICLE (STAGE 2)

| Scale : A1             | Drawn        |            |
|------------------------|--------------|------------|
| 1:500                  | NB           |            |
|                        |              |            |
| Job No                 |              | Drawing No |
| 211530                 |              | T02        |
| Plot File Created: May | 17, 2022 - 2 | 2:37pm     |