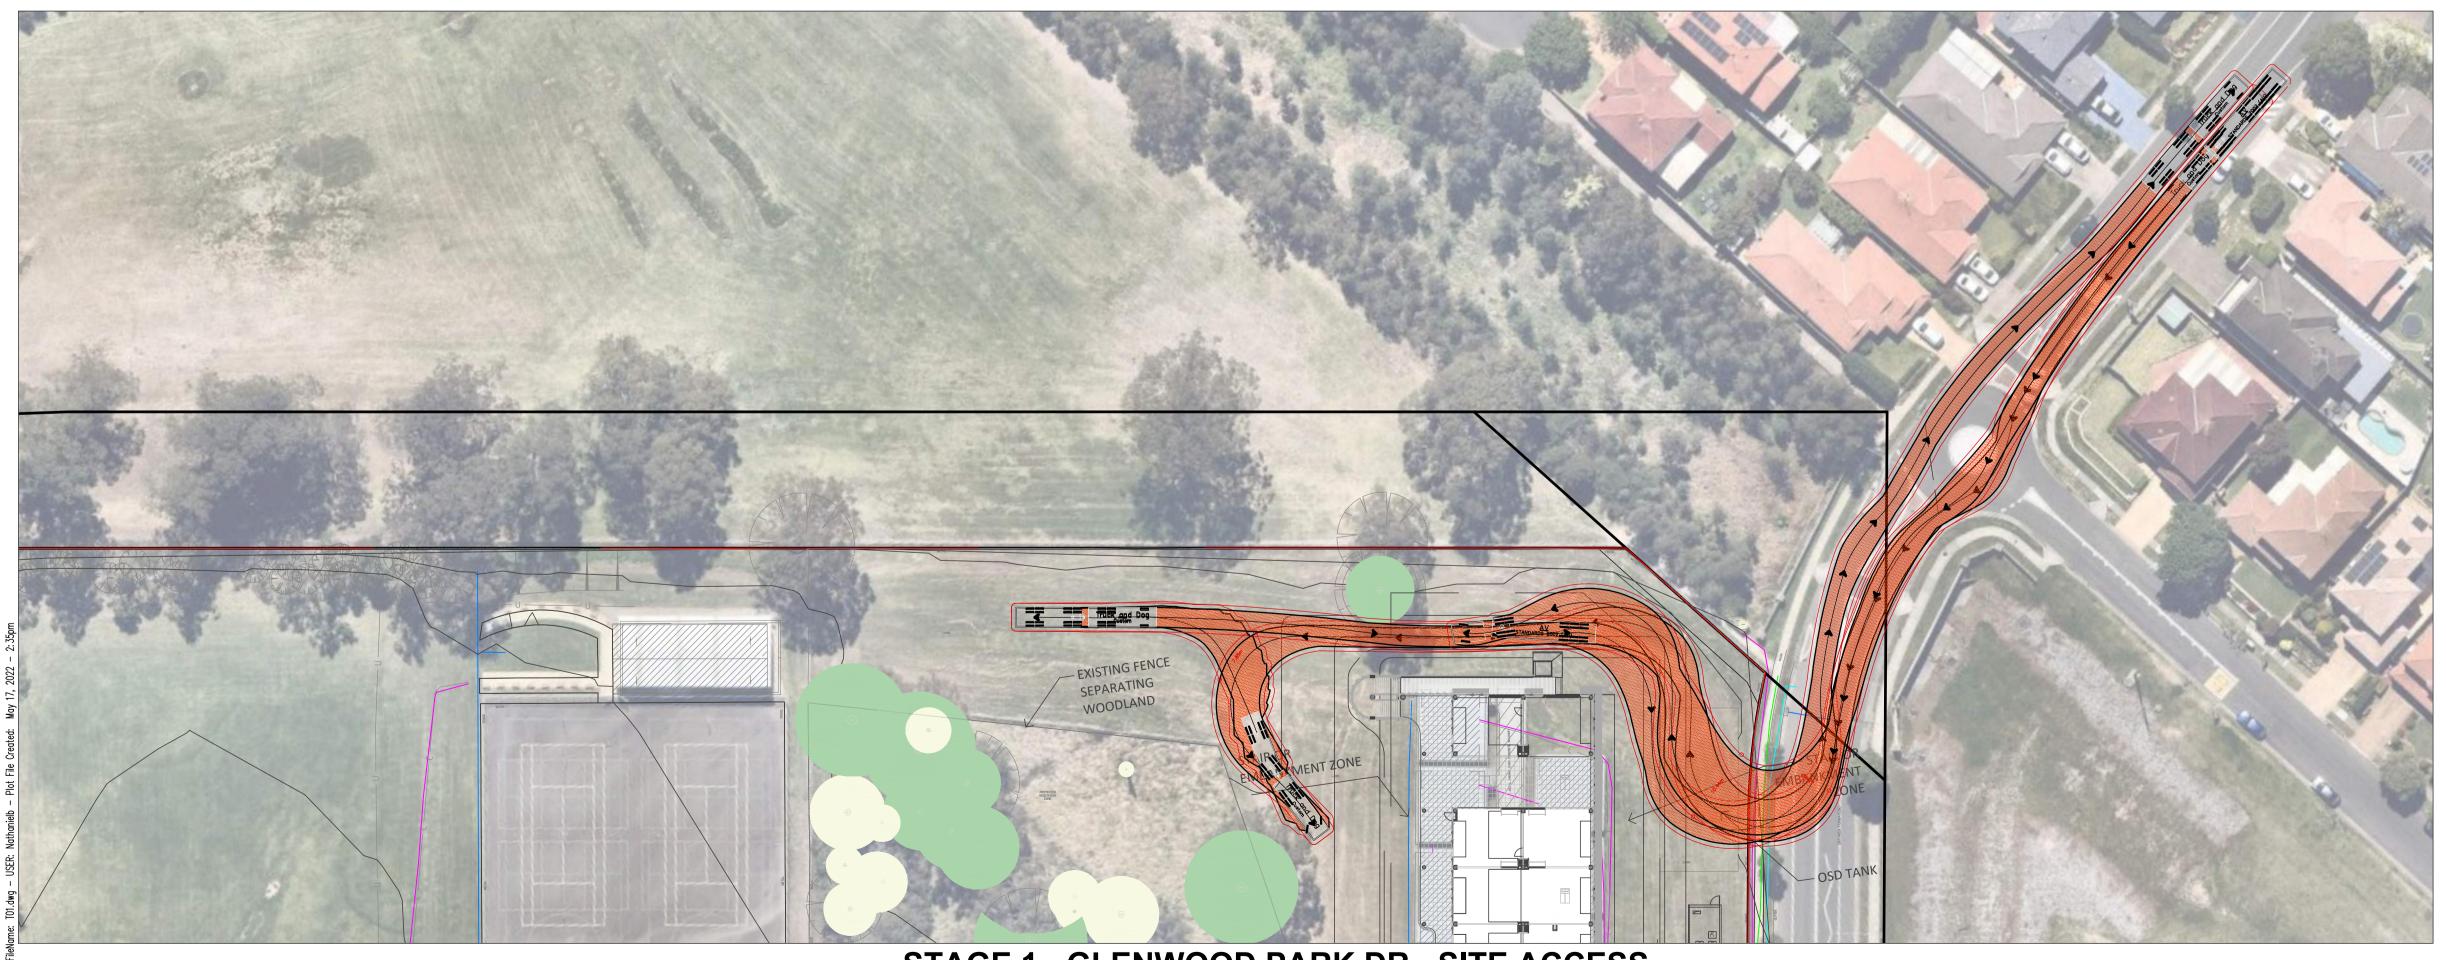

GLENWOOD HIGH SCHOOL

SWEPT PATH ANALYSIS TRUCK AND DOG VEHICLE (STAGE 1)

211530 T01 Plot File Created: May 17, 2022 - 2:35pm

STAGE 1 - GLENWOOD PARK DR - TARWIN AVE