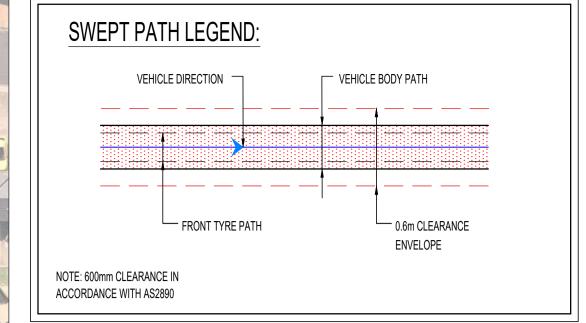

First Unit Width Trailer Width

First Unit Track Trailer Track

STAGE 1 - MIAMI STREET - TARWIN AVENUE - ALMONA STREET

STAGE 1 - GLENWOOD PARK DR - TARWIN AVE

STAGE 1 - GLENWOOD PARK DR - SITE ACCESS