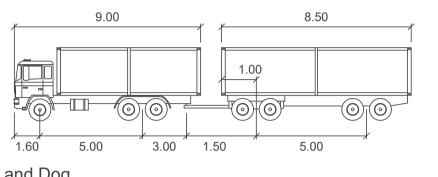

First Unit Width Trailer Width

First Unit Track Trailer Track

STAGE 1 - MIAMI STREET - TARWIN AVENUE - ALMONA STREET

STAGE 1 - GLENWOOD PARK DR - TARWIN AVE

STAGE 1 - GLENWOOD PARK DR - SITE ACCESS