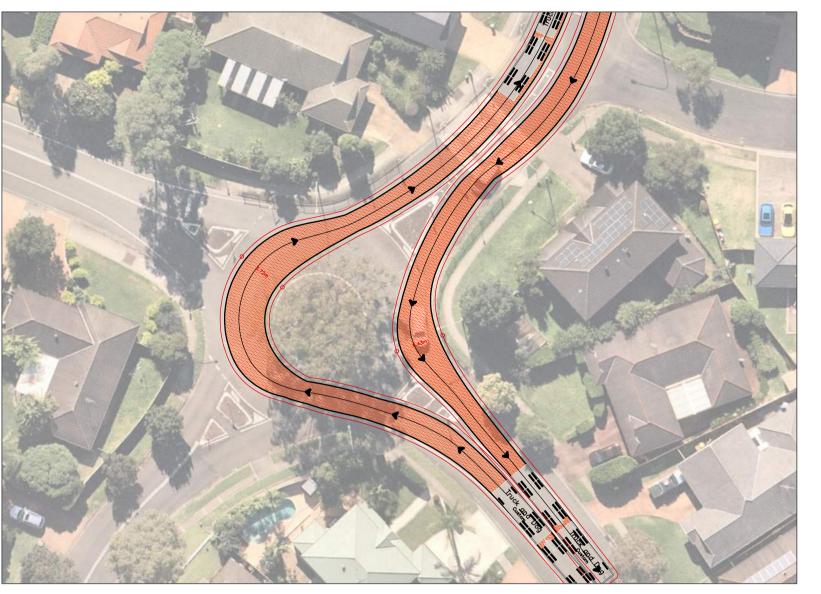

GLENWOOD HIGH SCHOOL

SWEPT PATH ANALYSIS TRUCK AND DOG VEHICLE (STAGE 1)

211530 T01 Plot File Created: May 17, 2022 - 2:35pm

STAGE 1 - GLENWOOD PARK DR - TARWIN AVE