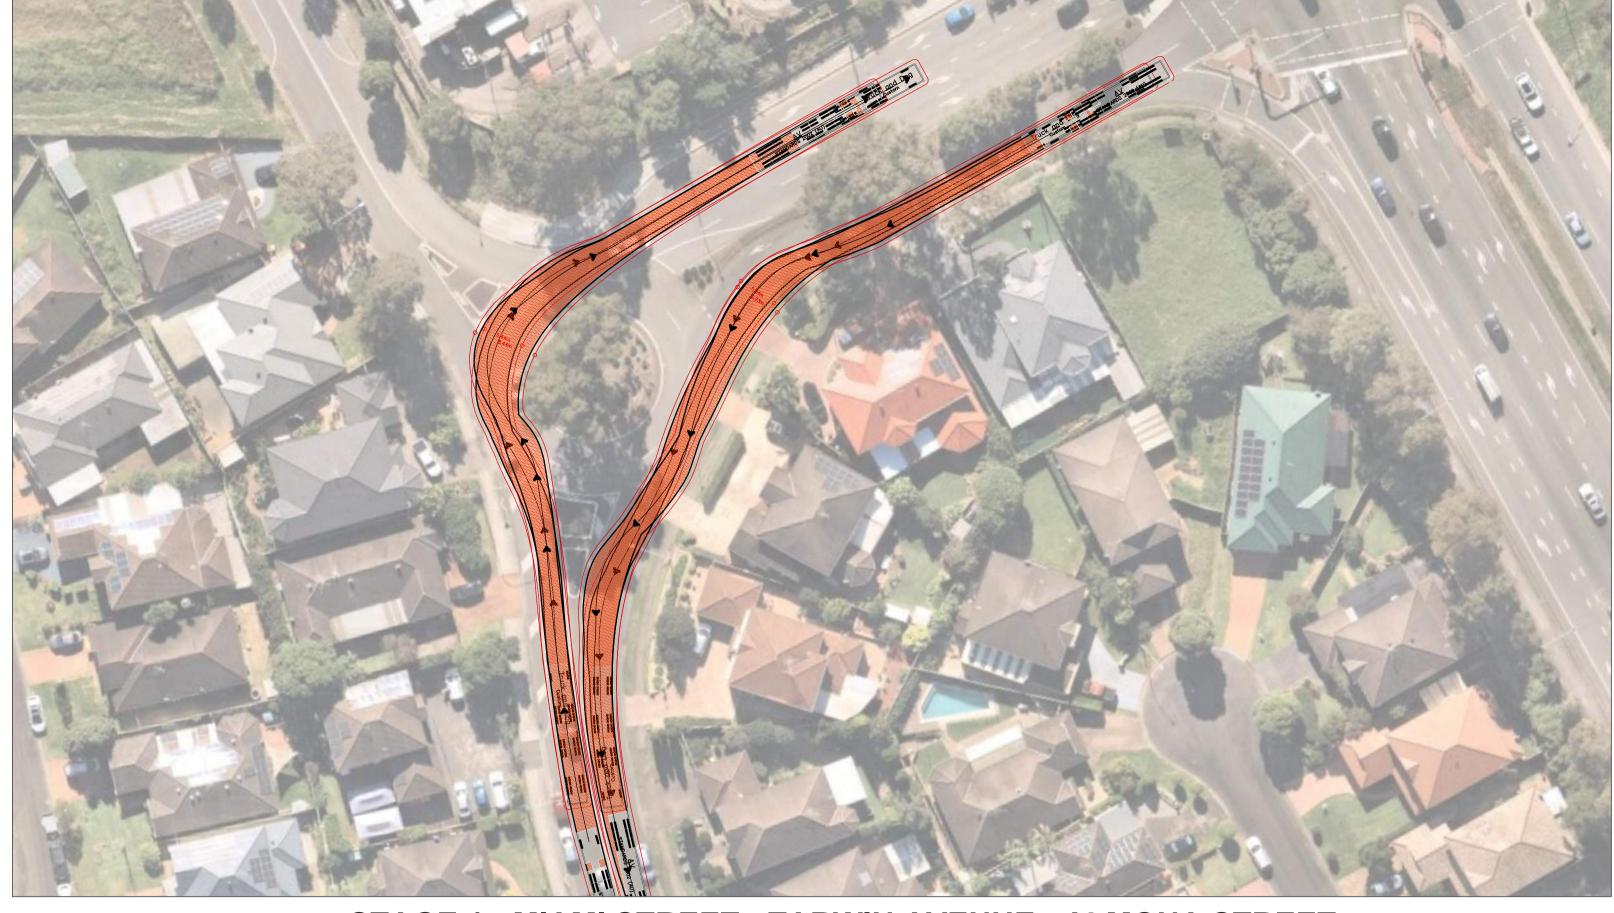

GLENWOOD HIGH SCHOOL

SWEPT PATH ANALYSIS TRUCK AND DOG VEHICLE (STAGE 1)

211530 T01 Plot File Created: May 17, 2022 - 2:35pm

STAGE 1 - GLENWOOD PARK DR - TARWIN AVE