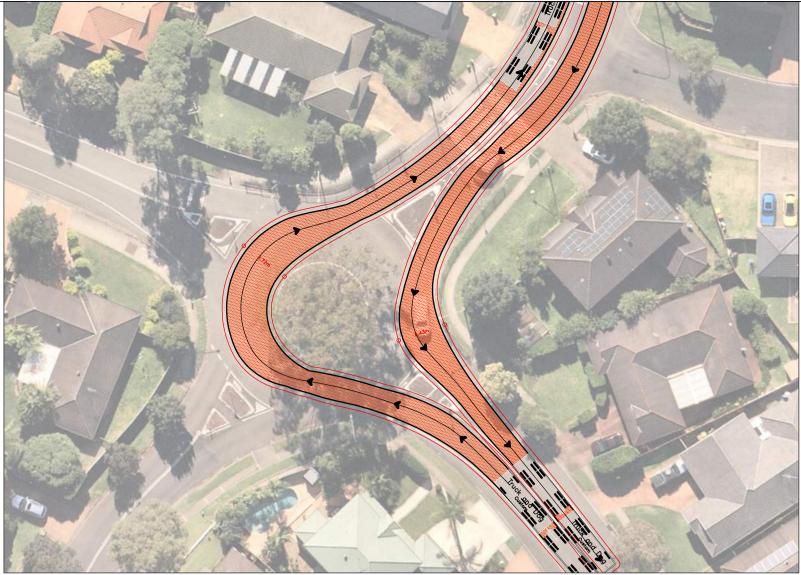

GLENWOOD HIGH SCHOOL

SWEPT PATH ANALYSIS TRUCK AND DOG VEHICLE (STAGE 1)

211530 T01 Plot File Created: May 17, 2022 - 2:35pm

STAGE 1 - GLENWOOD PARK DR - TARWIN AVE