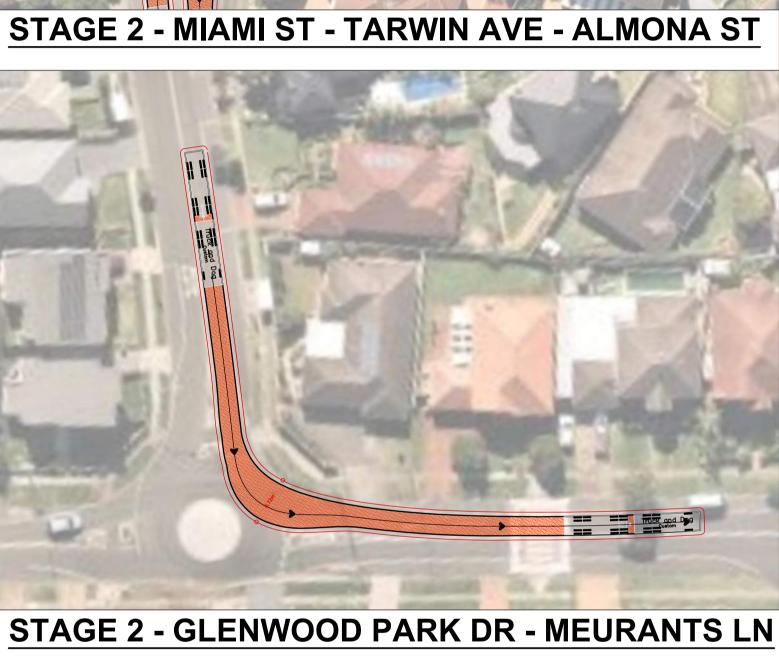

GLENWOOD HIGH SCHOOL

SWEPT PATH ANALYSIS TRUCK AND DOG VEHICLE (STAGE 2)

| Scale : A1             | Drawn        |            |
|------------------------|--------------|------------|
| 1:500                  | NB           |            |
|                        |              |            |
| Job No                 |              | Drawing No |
| 211530                 |              | T02        |
| Plot File Created: May | 17, 2022 - 2 | 2:37pm     |