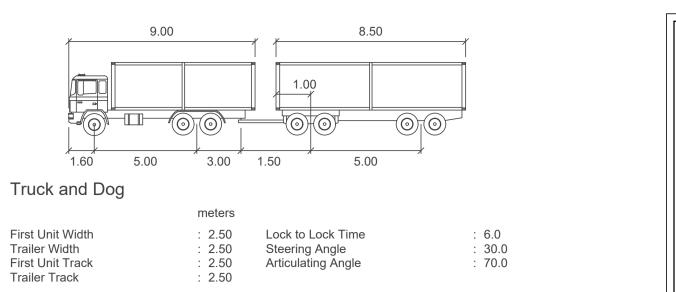

First Unit Width Trailer Width

First Unit Track Trailer Track

STAGE 1 - MIAMI STREET - TARWIN AVENUE - ALMONA STREET

STAGE 1 - GLENWOOD PARK DR - TARWIN AVE

STAGE 1 - GLENWOOD PARK DR - SITE ACCESS