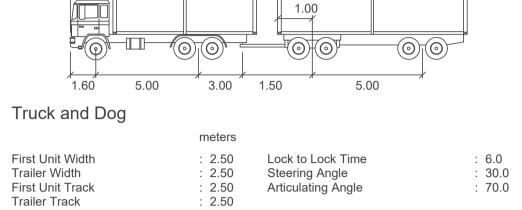

First Unit Width Trailer Width

First Unit Track Trailer Track

STAGE 1 - MIAMI STREET - TARWIN AVENUE - ALMONA STREET

STAGE 1 - GLENWOOD PARK DR - TARWIN AVE

STAGE 1 - GLENWOOD PARK DR - SITE ACCESS